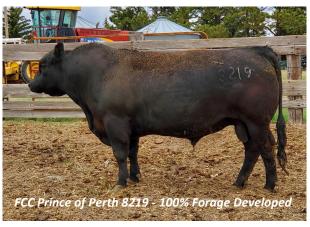

This year we are offering 27 - 18th month old, 100% forage developed bulls. These bulls have been put through the same vigorous selection process as in past years. They have been selected for fleshing ability, low birth weight, performance, disposition and maternal efficiency. This year, they were tested for their drought resistance. They went to grass May 7th and were brought home on September 7th. They are currently being fed long stem hay and alfalfa pellets. We believe in letting them grow at a natural pace and don't believe in propping them up to be something they are not. They are selected for balanced traits, such as, disposition, udder quality, fleshing ability and soundness.