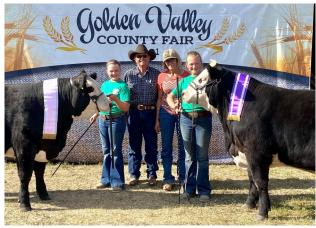

Herd Sire - FCC Cedar Ridge 6210 as a 3 year old

Grand & Reserve Champion 4-H steers sired by Feiring Cattle Co. bulls!

| 01 | <b>Register</b><br>If you are not already a user on<br>our site, create an account.                                         |
|----|-----------------------------------------------------------------------------------------------------------------------------|
| 02 | Verify Email<br>An email will be sent to email<br>account provided. Please click link<br>in email to activate your account. |
| 03 | View Upcoming Auctions<br>Once you see auction you are<br>interested in click<br>"Get Approved to Bid"                      |
| 04 | Sale Day<br>Login with credentials provided<br>at registration.                                                             |
| 05 | <b>For Help call</b><br>Darci Pelton Sachdeva<br>(406) 794-3174                                                             |