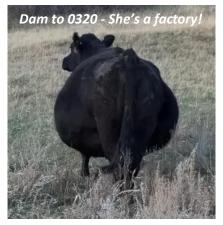

*INSURANCE:* Purchases may be insured by contacting Pelton Livestock at 406.671.5100 or via electronic mail to <u>info@billpelton.com</u>.

|           |             |                |                          |                                                     |            |               | Dam's         | Dam's Body   |
|-----------|-------------|----------------|--------------------------|-----------------------------------------------------|------------|---------------|---------------|--------------|
|           | Base        | Birth          |                          |                                                     | Birth      | Adj. 205      |               | Condition at |
| Bull #    | Price       | Date           | Sire                     | Dam (Dam's Sire x Maternal Grandsire)               | Wt.        | Day Wt        | Score         | Calving      |
| 0301      | \$3500      | 4/21/20        | FCC Cedar Ridge 6210     | 6445 - Prince of Perth x MH Muscle                  | 77         | 600           | 1             | 6            |
| Heifer    | Bull. Dai   | m weaned 3     | 3 @ 97 The girls named   | him COVID. He's stout & heavy muscled! Da           | m is eas   | y fleshing a  | and good      | uddered.     |
| 0302      | \$3500      | 4/24/20        | FCC Cedar Ridge 6210     | 7412 - Cedar Ridge 2M x DDA Ledger 69D              | 71         | 634           | 1             | 5.5          |
|           |             | ŀ              | Heifer Bull. Dam weane   | ed 2 @ 103 Great heifer bull prospect with pe       | formand    | ce!           |               |              |
| 0303      | \$3500      | 4/24/20        | FCC Cedar Ridge 5135     | 6443 - Cedar Ridge 2M x OCC Anchor 771A             | 67         | 579           | 1             | 6            |
| Heifer Bu | ll. Dam w   | veaned 3 @     | 100 If you'd like to pas | ture calve, he's your man. Out of a hard work       | ing, eas   | y fleshing C  | Cedar Ria     | ge daughter. |
| 0305      | \$3500      | 4/26/20        | FCC Cedar Ridge 6210     | 3304 - Ledger 16G 0529 x Bertton of Volga           | 74         | 579           | 1             | 6            |
|           | I           | Heifer Bull.   | Dam weaned 6 @ 97 F      | le's deep flanked, correct and balanced. He's       | good an    | d he knows    | s it!         |              |
| 0307      | \$3500      | 4/29/20        | FCC Cedar Ridge 6210     | 7417 - Cedar Ridge 2M x Funks Emblem 147            | 65         | 619           | 1             | 5            |
|           | Heif        | er Bull. Dan   | n weaned 2 @ 105 He's    | s smooth shouldered, with a light birth weight      | and perj   | formance t    | o boot.       |              |
| 0308      | \$3500      | 4/29/20        | FCC Cedar Ridge 6210     | 6416 - Prince of Perth x Ledger 16G 0529            | 67         | 620           | 1             | 6            |
| He        | eifer Bull. | Dam wean       | ed 3 @ 97 He's chucke    | d full of rib, balance and eye appeal. Dam is n     | noderate   | e framed ar   | nd super      | quiet.       |
| 0310      | \$3500      | 5/1/20         | FCC Cedar Ridge 5135     | 2342 - DDA Ledger 69D x OCC Longevity 836L          | 84         | 605           | 2             | 6            |
| Heifer    | Bull. Dan   | n weaned 7     | @ 104 Disposition and    | fleshing ease deluxe. Extremely quit. His dar       | n is the a | lam to FCC    | Cedar R       | idge 6210.   |
| 0313      | \$3500      | 5/2/20         | FCC Cedar Ridge 6210     | 9354 - DDA Ledger 16G x DDA Ledger 69D              | 75         | 600           | 1             | 5            |
| Hei       | fer Bull. I | Dam weane      | d 10 @ 101 Deep, deep    | o ribbed bull that is ease fleshing. Keep the da    | ughters!   | Longevity     | in his pe     | digree.      |
| 0314      | \$3500      | 5/4/20         | FCC Cedar Ridge 6210     | 2314 - DDA Ledger 69D x Feiring's Grande            | 83         | 606           | 1             | 6            |
| Heifer    | Bull. Dan   | n weaned 7     | @ 102 He's complete,     | balanced and correct. Dam is a beautiful 10 y       | ear cow    | that just k   | eeps doii     | ng her job.  |
| 0315      | \$3500      | 5/4/20         | FCC Cedar Ridge 5135     | 3317 - Funks Emblem 147 x DDA Ledger 16G            | 75         | 625           | 1             | 5.5          |
| Heifer B  | ull. Dam    | weaned 6 @     | 🤉 107 Calving ease and   | l performance wrapped into one package. He          | 's a stan  | d out and h   | has been      | coming on!   |
| 0316      | \$3500      | 5/4/20         | FCC Cedar Ridge 5135     | 6405 - Cedar Ridge 2M x DDA Ledger 69D              | 67         | 623           | 1             | 5            |
|           | Heifer Bı   | ull. Dam we    | eaned 3 @ 102 Light BV   | N with good performance. Has a lot of upper r       | ib shape   | . Working     | man's ki      | nd.          |
| 0317      | \$3500      | 5/5/20         | FCC Magnum 8203          | 8416 - DDA Weatherby 167P x Cedar Ridge 2M          | 76         | 631           | 1             | 5            |
|           | ŀ           | leifer Bull. I | Dam weaned 1 @ 102       | Out of first calf heifer. This bull is long, eye ap | pealing    | and compl     | ete.          |              |
| 0320      | \$3500      | 5/5/20         | FCC Cedar Ridge 6210     | 0714 - DDA Ledger 16G x DDA Ledger 69D              | 78         | 627           | 1             | 7            |
| Heifer    | Bull. Da    | m weaned 9     | 9 @ 99 If you want rib,  | fleshing ability and low maintenance cattle th      | at can co  | onvert fora   | ge, he's      | your guy!    |
| 0323      | \$3500      | 5/8/20         | FCC Cedar Ridge 6210     | 1602 - Bertton of Volga x DDA Ledger 69D            | 77         | 623           | 1             | 6.5          |
|           | •           |                | -                        | affect this bull. Converted brown grass into r      |            |               | -<br>complete |              |
| 0325      | \$3500      | 5/9/20         | FCC Magnum 8203          | 8403 - FCC Prince of Perth x DDA Ledger 69D         | 76         | 634           | 1             | 5.5          |
| Heifer Bu | ıll. Dam v  | veaned 1 @     | -                        | smooth shoulders make for a calving ease delu       |            | n is easy fle | eshing w      | small teats. |
| 0326      | \$3500      | 5/11/20        | FCC Cedar Ridge 6210     | 6421 - Prince of Perth x DDA Ledger 69D             | 80         | 610           | 1             | 6            |
|           | Heifer      | r Bull. Dam    | weaned 3 @ 98 He's a     | standout in the pen! Pedigree full of good fe       | nales! K   | eep the da    | ughters.      |              |
| 0328      | \$3500      | 5/14/20        | FCC Cedar Ridge 6210     | 7340 - DDA Ledger 69D x HBR Eclipse 7116            | 79         | 655           | 1             | 6            |
| н         | eifer Bull. | Dam wear       | ned 11 @ 105 He's back   | ed by longevity. His dam just weaned her 13t        | h calf. H  | e's good ar   | nd he kno     | ow it!       |
| 0329      | \$3500      | 5/14/20        | FCC Cedar Ridge 6210     | 7419 - Cedar Ridge 2M x Funks Emblem 147            | 78         | 635           | 1             | 6            |
|           |             |                | -                        | P He's long spined and has tons of rib with bal     | ance and   | d eve appe    | al.           |              |
| 0330      | \$3500      | 5/15/20        | FCC Cedar Ridge 8211     | 8412 - DDA Weatherby 167P x Cedar Ridge 2M          | 73         | 676           | 1             | 5            |
|           | -           |                | _                        | ect with tons of length and depth of rib. Keep      |            |               | h marks       |              |
| 0331      | \$3500      |                |                          | 4309 - Prince of Perth x DDA Emblazon 3C            | 78         | 629           | 1             | 6            |
|           | •           |                | -                        | ull with that extra performance and muscle!         |            |               | the next      | -            |
| 0334      | \$3500      |                |                          | 6448 - Lodge 128 GFAR x DDA Ledger 69D              | 77         | 637           | 1             | 6            |
|           |             |                | -                        | in any one category, but he puts it into a very     |            |               |               |              |
| 0336      | \$3500      |                |                          | 2322 - Ledger 16G 0529 x DDA Ledger 69D             | 76         | 609           | 1             | 5.5          |
|           |             |                | -                        | 96 He's long, deep, soggy and chucked full o        | f rib and  | volume.       |               |              |