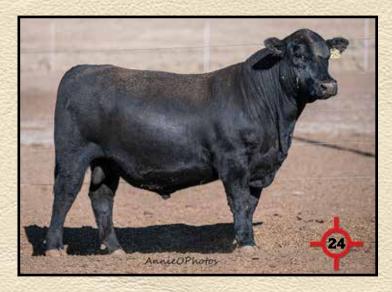

|       |                                                                                                                  |      |      |

Disposition Score: 4

ore: 4 Hind Foot Score: 4

Nice length and shape to this deep sided calving ease bull.
Dam is a super uddered, long bodied first calf heifer from the powerful Chloe family.



 An athletic Dr J son with loads of muscle expression out of one of our favorite cows.

 Dam is a stunning, wedge-shaped cow with an excellent udder and teats. She just weaned a dandy "Dreamer" bull calf.



 Disposition Score: 4.5 Hind Foot Score: 4.5 Angle .42
 A good, long spined Torque ET son. Many flush brothers were top sellers in 2020 to Hugh Bradley, Rappold Ranch and Peebles Brothers, MT.







| -25-                       | SHIP                         | WHEE    | L RE            | SOURC                      | E Oe   | 579   |       |      |
|----------------------------|------------------------------|---------|-----------------|----------------------------|--------|-------|-------|------|
| Y                          | Reg: +2                      | 0003118 | ·Calve          | ed: 04/06/2                | 20     |       | 1     | ~    |
| Rito 707 o<br>S A V Resour |                              |         |                 | 07 of 1418 0               |        |       | 1     | Ds   |
| SAV Blac                   | kcap May                     | 4136    |                 | 180 Traveler<br>lay 2397 # | 004 #  |       | CED   | 2    |
|                            |