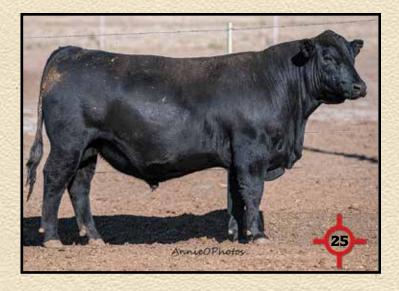

#### BASIN RAINMAKER 4404 Reg: \*17913751

| Basin Rainmaker P175 # |
|------------------------|
| Basin Rainmaker 2704   |
| Basin Erica 7520 BV #  |
|                        |
| Basin Payweight 107S # |
| Basin Joy 1036         |
| Basin Joy 566T         |

75

008

.39

4404 is an older bull that impressed us every time we saw him. A bull has to make excellent females, have excellent feet and the right phenotype in order for us to use him. Rainmaker does all of that with a number set that is just right for our harsh environment. We continue to use him.

**21 Sons Sell** 