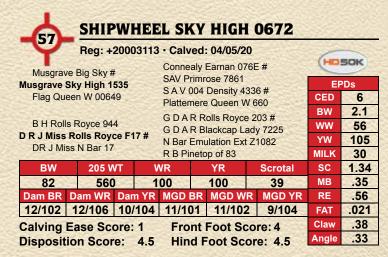

## **SHIPWHEEL RESOURCE 0678**

| Y                   | 1942.92                                     |        | R R Rito | <b>1: 04/05/20</b><br>707 #               | HOSOK      |           |      |  |
|---------------------|---------------------------------------------|--------|----------|-------------------------------------------|------------|-----------|------|--|
| S A V Reso          | of Ideal 34<br>urce 1441<br>ackcap May      | #      |          | 7 of 1418 07<br>30 Traveler 0<br>v 2397 # | EP<br>CED  | Ds<br>-1  |      |  |
|                     | neless 458                                  | #      | Leachma  | n Right Time<br>Ickcap 521                | BW<br>WW   | 4.8<br>71 |      |  |
| WMR Pride<br>WMR Pr |                                             |        | SRA 2418 | 8 of RR 303<br>ride 045 #                 | YW<br>MILK | 132<br>33 |      |  |
| BW                  | 205 V                                       | /T V   | VR       | YR                                        | Scrotal    | SC        | 1.37 |  |
| 96                  | 618                                         | 1      | 00       | 100                                       | 38.5       | MB        | 04   |  |
| Dam BR              | Dam WR                                      | Dam YR | MGD BR   | MGD WR                                    | MGD YR     | RE        | .74  |  |
| 7/102               | 7/111                                       | 7/108  | 8/92     | 3/101                                     | FAT        | .001      |      |  |
| Calving I           | Calving Ease Score: 1 Front Foot Score: 4.5 |        |          |                                           |            |           |      |  |
| Dispositi           |                                             |        | Hind     | Foot Sco                                  | re: 4.5    | Angle     | .41  |  |

SAV Resource 1441 - Sire of Lots 1 & 2

The first of 5 flush brothers that we are very excited to offer. The flush sisters have a tremendous broody look to them. They are the kind that we strive to produce and will thrive in our extreme northern climate. The

kind that will thrive anywhere. 0678 is a big, thick, user-friendly bull that stands on good feet.

Dam was our main donor for a few years after she proved herself worthy and is back in production at age 11. She bred back first cycle A.I. Many of her sons are working in registered herds across the country and we are looking forward to the impact her daughters will have in the future.

These flush brothers offer a real opportunity to get in on "proven" genetics that seem to be a rarity these days. This is our sixth consecutive year to offer sons of Resource. Don't be afraid to double up on Resource genetics, we've done it with great success. Full ET brother to lots 2,20,21,64. 11 Maternal brothes sell.