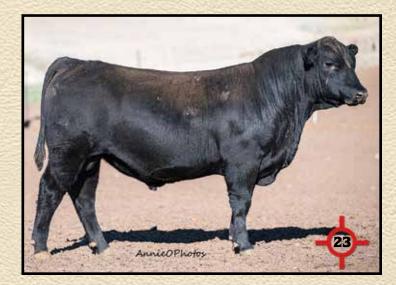

#### BPF DR J 2110 Reg: 17337277

Dr J Apex Focus 053-M89 Shipwheel Dr J In Focus 9560 Apexette Crissy 4425

B/R New Frontier 095 #

**BPF Forever Lady 651** 

Gdar SVF Forever Lady 226D

G D A R Forever Lady 718 Dr J is a big, gentle, good footed bull that will add performance. He is 9 years old and still servicing cows. His daughters are deep ribbed, easy fleshing and gentle with well attached udders.

Owned with Black Pine Farm and 3-B Ranch, MT. Semen Available

| CED   | 5    |
|-------|------|
| BW    | 4.4  |
| ww    | 70   |
| YW    | 116  |
| MILK  | 12   |
| SC    | 1.18 |
| MB    | .65  |
| RE    | .92  |
| FAT   | 001  |
| Claw  | .47  |
| Angle | .46  |