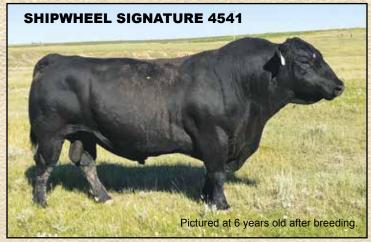

#### BASIN RAINMAKER 4404 Reg: \*17913751

| Basin Rainmaker P175 # |
|------------------------|
| Basin Rainmaker 2704   |
| Basin Erica 7520 BV #  |
|                        |
| Basin Payweight 107S # |
| Basin Joy 1036         |
| Basin Joy 566T         |

Basin Rainmaker 747L # Basin Blackcap Lady 693L Basin Franchise P142 # Basin Erica 8R02 BV Vermilion Payweight J847 # Basin Lucy 3829 B P F Special Focus 504 # Basin Joy 204R

| CED   | 7    |
|-------|------|
| BW    | 1.2  |
| ww    | 61   |
| YW    | 111  |
| MILK  | 35   |
| SC    | .73  |
| MB    | .48  |
| RE    | .57  |
| FAT   | .035 |
| Claw  | .35  |
| Angle | .32  |
|       |      |

75

008

.39

4404 is an older bull that impressed us every time we saw him. A bull has to make excellent females, have excellent feet and the right phenotype in order for us to use him. Rainmaker does all of that with a number set that is just right for our harsh environment. We continue to use him.

**21 Sons Sell** 