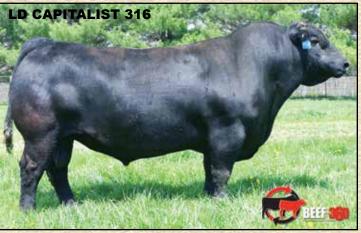

#### LD CAPITALIST 316 Reg: +\*17666102

Sitz Traveler 8180 # SAV Final Answer 0035 # SAV Emulous 8145 Connealy Capitalist 028 #

LD Dixie Erica Oar 0853

C R A Bextor 872 5205 608 # Prides Pita of Conanga 882 C A Future Direction 5321 # LD Dixie Erica 2053

Prides Trav of Conanga 6499 GAR Precision 1680 # C A Miss Power Fix 308 LD Royce Onaroll 810 Dixie Erica of R R 8553

| CED   | 11   |
|-------|------|
| BW    | 5    |
| ww    | 67   |
| YW    | 114  |
| MILK  | 25   |
| SC    | .45  |
| MB    | .71  |
| RE    | .59  |
| FAT   | .059 |
| Claw  | .43  |
| Angle | .42  |
|       |      |

316 is an older somewhat proven calving ease bull that stamps his calves with style and extra muscle definition. They are wide based, free moving with good performance. His daughters are phenotypic standouts with tremendous udder quality.

7 Sons Sel