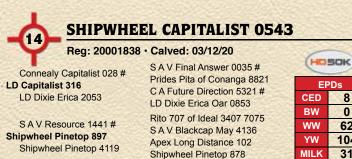

Granddam was a very influential donor. She is the grand dam to our 9-year-old herd sire, Dr J.

| SHIPWHEEL CAPITALIST 0635 |                                                                                                                                                                                                                                                                                                                                                                                                                                                                                                                                                                                                                                                                                                     |             |                                 |          |           |      |  |  |  |
|---------------------------|-----------------------------------------------------------------------------------------------------------------------------------------------------------------------------------------------------------------------------------------------------------------------------------------------------------------------------------------------------------------------------------------------------------------------------------------------------------------------------------------------------------------------------------------------------------------------------------------------------------------------------------------------------------------------------------------------------|-------------|---------------------------------|----------|-----------|------|--|--|--|
| Y                         | Reg: 20001                                                                                                                                                                                                                                                                                                                                                                                                                                                                                                                                                                                                                                                                                          | 867 · Calve | d: 04/12/20                     |          | 1         |      |  |  |  |
| Connealv                  | Capitalist 028                                                                                                                                                                                                                                                                                                                                                                                                                                                                                                                                                                                                                                                                                      | #           | inal Answer                     | HOSOK    |           |      |  |  |  |
| LD Capitalist             | and the second se | Prides      | Pita of Conar<br>ture Direction | 0        | EP        | Ds   |  |  |  |
| LD Dixie E                | rica 2053                                                                                                                                                                                                                                                                                                                                                                                                                                                                                                                                                                                                                                                                                           |             | ie Erica Oar (                  |          | CED       | 5    |  |  |  |
|                           | Constant of the                                                                                                                                                                                                                                                                                                                                                                                                                                                                                                                                                                                                                                                                                     |             | ward 307R #                     |          | BW        | 1.9  |  |  |  |
| Sitz Far &<br>Shipwheel E | Wide 6908                                                                                                                                                                                                                                                                                                                                                                                                                                                                                                                                                                                                                                                                                           |             | rbaramere N                     | WW<br>YW | 71<br>125 |      |  |  |  |
|                           | Eriskay 818                                                                                                                                                                                                                                                                                                                                                                                                                                                                                                                                                                                                                                                                                         |             | Sitz Tradition 8135 #           |          |           |      |  |  |  |
| 1000                      |                                                                                                                                                                                                                                                                                                                                                                                                                                                                                                                                                                                                                                                                                                     |             | te Eriskay 90                   |          | MILK      | 30   |  |  |  |
| BW                        | 205 WT                                                                                                                                                                                                                                                                                                                                                                                                                                                                                                                                                                                                                                                                                              | WR          | YR                              | Scrotal  | SC        | .72  |  |  |  |
| 84                        | 723                                                                                                                                                                                                                                                                                                                                                                                                                                                                                                                                                                                                                                                                                                 | 116         | 114                             | 37       | MB        | .83  |  |  |  |
| Dam BR D                  | am WR Dan                                                                                                                                                                                                                                                                                                                                                                                                                                                                                                                                                                                                                                                                                           | n YR MGD I  | BR MGD W                        | R MGD YR | RE        | .63  |  |  |  |
| 7/110                     | 7/109 7/*                                                                                                                                                                                                                                                                                                                                                                                                                                                                                                                                                                                                                                                                                           | 104 11/10   | 3 11/10                         | 6 10/105 | FAT       | .037 |  |  |  |
| Calving Ea                | Claw                                                                                                                                                                                                                                                                                                                                                                                                                                                                                                                                                                                                                                                                                                | .61         |                                 |          |           |      |  |  |  |
| Dispositio                | Angle                                                                                                                                                                                                                                                                                                                                                                                                                                                                                                                                                                                                                                                                                               | .50         |                                 |          |           |      |  |  |  |

Disposition Score: 3.5 Hind Foot Score: 4

· A bigger, heads up, sweet fronted bull with performance, maternal and carcass from our best cow family on the ranch.

• Pathfinder Dam is a 10 year old, gentle, long fronted performance cow.

• Granddam is a 13 year old ET and is still in production.

· Donor 3rd and 4th dams produced well up into their teens.

. 6th dam was Klint's first registered cow from his parents at Apex Angus in 1984.