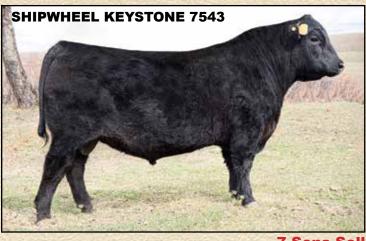

#### SHIPWHEEL KEYSTONE 7543 Reg: \*19223567

Connealy Capitalist 028 # Myers Keystone M263 Myers Queen M180

CCAR Uncommon Z317 Shipwheel Chloe 5125 Shipwheel Chloe 958

SAV Final Answer 0035 # Prides Pita of Conanga 8821 Hoover Dam # Myers Proud Queen M363 Sitz Uncommon # CCAR Maiden U923 Connealy Thunder # Apex Chloe 702

| 2 | CED   | 4    |
|---|-------|------|
| ŝ | BW    | .5   |
| Ś | ww    | 71   |
| 5 | YW    | 122  |
| ģ | MILK  | 27   |
| ŝ | SC    | 1.11 |
|   | MB    | .64  |
| 5 | RE    | .64  |
| 2 | FAT   | .006 |
| ŝ | Claw  | .26  |
| ş | Angle | .37  |
|   |       |      |

7543 sold in our 2018 sale to APEX Angus, MT. He possesses added frame and performance with tremendous foot guality. 7543's dam is an excellent producer with a superb udder. Semen Available

8 Sons Sell