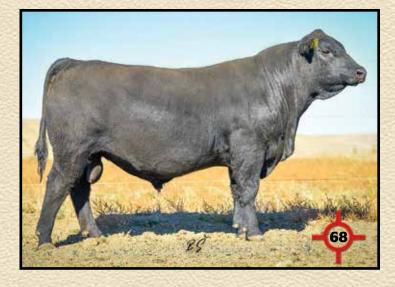

## **SHIPWHEEL RESOURCE 0678**

| Y                   | 1942.92                                     |        | R R Rito | <b>1: 04/05/20</b><br>707 #               | HOSOK      |           |      |  |
|---------------------|---------------------------------------------|--------|----------|-------------------------------------------|------------|-----------|------|--|
| S A V Reso          | of Ideal 34<br>urce 1441<br>ackcap May      | #      |          | 7 of 1418 07<br>30 Traveler 0<br>v 2397 # | EP<br>CED  | Ds<br>-1  |      |  |
|                     | neless 458                                  | #      | Leachma  | n Right Time<br>Ickcap 521                | BW<br>WW   | 4.8<br>71 |      |  |
| WMR Pride<br>WMR Pr |                                             |        | SRA 2418 | 8 of RR 303<br>ride 045 #                 | YW<br>MILK | 132<br>33 |      |  |
| BW                  | 205 V                                       | /T V   | VR       | YR                                        | Scrotal    | SC        | 1.37 |  |
| 96                  | 618                                         | 1      | 00       | 100                                       | 38.5       | MB        | 04   |  |
| Dam BR              | Dam WR                                      | Dam YR | MGD BR   | MGD WR                                    | MGD YR     | RE        | .74  |  |
| 7/102               | 7/111                                       | 7/108  | 8/92     | 3/101                                     | FAT        | .001      |      |  |
| Calving I           | Calving Ease Score: 1 Front Foot Score: 4.5 |        |          |                                           |            |           |      |  |
| Dispositi           |                                             |        | Hind     | Foot Sco                                  | re: 4.5    | Angle     | .41  |  |

SAV Resource 1441 - Sire of Lots 1 & 2

The first of 5 flush brothers that we are very excited to offer. The flush sisters have a tremendous broody look to them. They are the kind that we strive to produce and will thrive in our extreme northern climate. The

kind that will thrive anywhere. 0678 is a big, thick, user-friendly bull that stands on good feet.

Dam was our main donor for a few years after she proved herself worthy and is back in production at age 11. She bred back first cycle A.I. Many of her sons are working in registered herds across the country and we are looking forward to the impact her daughters will have in the future.

These flush brothers offer a real opportunity to get in on "proven" genetics that seem to be a rarity these days. This is our sixth consecutive year to offer sons of Resource. Don't be afraid to double up on Resource genetics, we've done it with great success. Full ET brother to lots 2,20,21,64. 11 Maternal brothes sell.