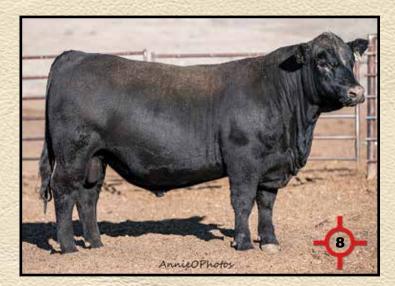

#### U2 COALITION 206C Reg: \*18626847

|                                | Connealy Consensus #            | CED        |
|--------------------------------|---------------------------------|------------|
| Connealy Consensus 722         | 9 #<br>Blue Lilly of Conongo 16 | BW         |
| HF Syndicate 213Z              | Blue Lilly of Conanga 16        | ww         |
|                                | TC Freedom 104 #                | YW         |
| HF Miss Blackcap 27R           | HF Miss Blackcap 50N            | MILK<br>SC |
|                                | Young Dale Knock Out 134U       | MB         |
| Young Dale Xclusive 25X        |                                 | RE         |
| U2 Erelite 109Z                | Young Dale Pollyanna 60T        | FAT        |
|                                | SAV Final Answer 0035 #         | Claw       |
| U-2 Erelite 1X                 | U-2 Erelite 8109U               | Angle      |
| Coalition is another bull that | at does many things very w      | ell. H     |

Coalition is another bull that does many things very well. His sons have nice muscle expression and good dispositions. He is backed by a powerful cow family with tremendous udder and teat quality. We can't wait to get his daughters into production. We continue to use him.

12 Sons Sell