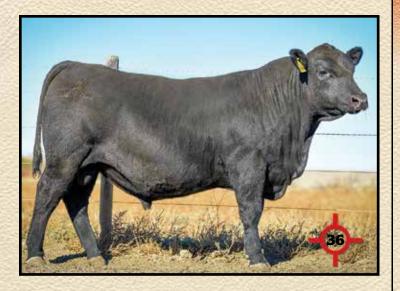

#### U2 COALITION 206C Reg: \*18626847

|                                | Connealy Consensus #            | CED        |
|--------------------------------|---------------------------------|------------|
| Connealy Consensus 722         | 9 #<br>Blue Lilly of Conongo 16 | BW         |
| HF Syndicate 213Z              | Blue Lilly of Conanga 16        | ww         |
|                                | TC Freedom 104 #                | YW         |
| HF Miss Blackcap 27R           | HF Miss Blackcap 50N            | MILK<br>SC |
|                                | Young Dale Knock Out 134U       | MB         |
| Young Dale Xclusive 25X        |                                 | RE         |
| U2 Erelite 109Z                | Young Dale Pollyanna 60T        | FAT        |
|                                | SAV Final Answer 0035 #         | Claw       |
| U-2 Erelite 1X                 | U-2 Erelite 8109U               | Angle      |
| Coalition is another bull that | at does many things very w      | ell. H     |

Coalition is another bull that does many things very well. His sons have nice muscle expression and good dispositions. He is backed by a powerful cow family with tremendous udder and teat quality. We can't wait to get his daughters into production. We continue to use him.