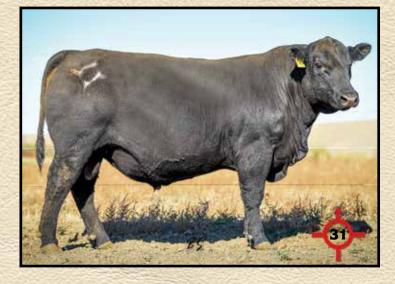

#### SHIPWHEEL RESOURCE 5621 Reg: \*18400729

Rito 707 of Ideal 3407 7075 R R Rito 707 # Ideal 3407 of 1418 076 SAV Resource 1441 # SAV 8180 Traveler 004 # SAV Blackcap May 4136 SAV May 2397 # SAF Focus of ER# Mytty In Focus # Mytty Countess 906 Apex Eriskay 5506 # Vermilion Dateline 7078 # Apexette Eriskay 3032 Eriskay of Apex 9004

5621 was our top selling bull in 2016 to Griffin Land and Livestock, MT. He truly has a unique ability to sire calving ease with growth combined with superior muscle shape and style. 5621 is backed by our foundation cow family, recognized for superior udders, moderate size and superior longevity. 5621 has been used on numerous heifers AI projects with great results. Semen Available

**5 Sons Sell** 