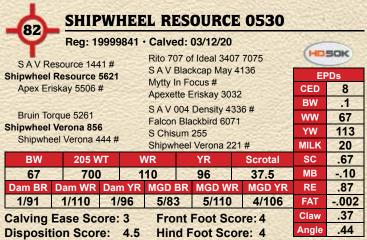

#### SHIPWHEEL RESOURCE 5621 Reg: \*18400729

Rito 707 of Ideal 3407 7075 R R Rito 707 # Ideal 3407 of 1418 076 SAV Resource 1441 # SAV 8180 Traveler 004 # SAV Blackcap May 4136 SAV May 2397 # SAF Focus of ER# Mytty In Focus # Mytty Countess 906 Apex Eriskay 5506 # Vermilion Dateline 7078 # Apexette Eriskay 3032 Eriskay of Apex 9004

|   | CED           | 12    |
|---|---------------|-------|
|   | BW            | -1.0  |
|   | ww            | 57    |
| ŧ | YW            | 105   |
|   | MILK          | 16    |
|   | SC            | 1.08  |
|   | MB            | .21   |
|   | RE            | .49   |
|   | FAT           | 001   |
| ŧ | Claw          | .41   |
|   | Angle         | .49   |
|   | A COLUMN TO A | 100 C |

5621 was our top selling bull in 2016 to Griffin Land and Livestock, MT. He truly has a unique ability to sire calving ease with growth combined with superior muscle shape and style. 5621 is backed by our foundation cow family, recognized for superior udders, moderate size and superior longevity. 5621 has been used on numerous heifers AI projects with great results. Semen Available

**5 Sons Sell** 