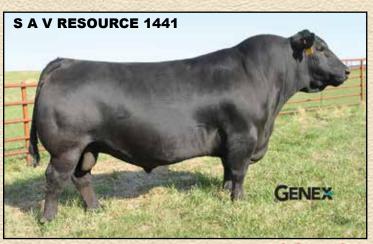

#### S A V RESOURCE 1441 Reg: #+\*17016597

R R Rito 707 # Rito 707 of Ideal 3407 7075 Ideal 3407 of 1418 076

SAV 8180 Traveler 004 # SAV Blackcap May 4136 SAV May 2397#

S A F 598 Bando 5175 # SAV May 7238 Resource is an older bull that needs no introduction. We have used him for many years for his ability to sire extra muscle, shape and do

Apex Focus 053

DR J Miss ND 878-J61 #

Connealy Forefront #

H C Miss Crissy 501 B/R New Design 036 #

White Fence Pride H1

Traveler 124 G D A R #

ability. His influence will be seen in our program for generations.

Rito N Bar Eriskay of Rollin Rock 3 Ideal 1418 of 8103 4286 # Ideal 076 of 692 8375 Sitz Traveler 8180 # Boyd Forever Lady 8003

|                   | 22000             |
|-------------------|-------------------|
| CED               | 2                 |
| BW                | 4.1               |
| ww                | 70                |
| YW                | 132               |
| MILK              | 17                |
| SC                | 1.12              |
| MB                | 11                |
| RE                | 1.08              |
| FAT               | 003               |
| Claw              | .37               |
| Angle             | .40               |
| the second second | the second second |