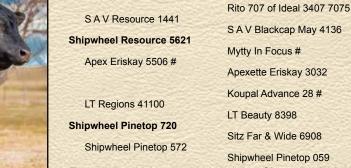

#### SHIPWHEEL RESOURCE 5621 Reg: \*18400729

Rito 707 of Ideal 3407 7075 R R Rito 707 # Ideal 3407 of 1418 076 SAV Resource 1441 # SAV 8180 Traveler 004 # SAV Blackcap May 4136 SAV May 2397 # SAF Focus of ER# Mytty In Focus # Mytty Countess 906 Apex Eriskay 5506 # Vermilion Dateline 7078 # Apexette Eriskay 3032 Eriskay of Apex 9004

|   | CED           | 12    |
|---|---------------|-------|
|   | BW            | -1.0  |
|   | ww            | 57    |
| ŧ | YW            | 105   |
|   | MILK          | 16    |
|   | SC            | 1.08  |
|   | MB            | .21   |
|   | RE            | .49   |
|   | FAT           | 001   |
| ŧ | Claw          | .41   |
|   | Angle         | .49   |
|   | A COLUMN TO A | 100 C |

5621 was our top selling bull in 2016 to Griffin Land and Livestock, MT. He truly has a unique ability to sire calving ease with growth combined with superior muscle shape and style. 5621 is backed by our foundation cow family, recognized for superior udders, moderate size and superior longevity. 5621 has been used on numerous heifers AI projects with great results. Semen Available