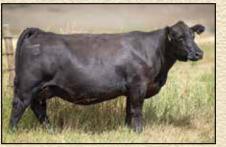

• A big ribeyed bull that is long, deep, thick and carries himself effortlessly with a long stride and a good foot.

• Full ET brothers to Lots 20, 21, 64.

• 11 Maternal brothers sell.

WMR Pride 03 - Dam pictured at 10 years old