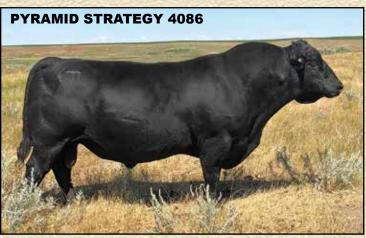

#### **PYRAMID STRATEGY 4086**

Rito 707 of Ideal 3407 7075

SAV Blackcap May 4136

Glacial 7078 VRD 20N

Glacial 20N BlackbirdEve 29R

Glacial Blackbird Eve 33M

SAV Resource 1441 #

#### R R Rito 707 # Ideal 3407 of 1418 076 SAV 8180 Traveler 004 # SAV May 2397 #

Vermilion Dateline 7078 # K N M Enchantress 005 BT Traveler 228K # R B Blackbird Eve 813

R٧ ww YW 101 MILK SC MB 04 RE 1.05 FAT -.018 Claw .42 Angle .38

Reg: +\*18229393

Strategy was our top selling selection form the Pyramid Beef sale in South Dakota. He was a standout Resource ET son from the best cow family on their ranch. His 10 yr old dam and 13 yr. old granddam were both serving as donors. He is a big rib eyed, expressively muscled bull with more front extension than his sire. His progeny are moderate, long, thick and gentle. His first daughters have a nice look to them and are doing great.

**12 Sons Sell** 