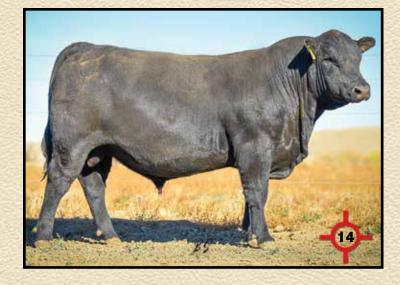

Granddam was a very influential donor. She is the grand dam to our 9-year-old herd sire, Dr J.

| SHIPWHEEL CAPITALIST 0635 |                                                                                                                                                                                                                                                                                                                                                                                                                                                                                                                                                                                                                                                                                                     |             |                                 |          |           |      |  |  |  |
|---------------------------|-----------------------------------------------------------------------------------------------------------------------------------------------------------------------------------------------------------------------------------------------------------------------------------------------------------------------------------------------------------------------------------------------------------------------------------------------------------------------------------------------------------------------------------------------------------------------------------------------------------------------------------------------------------------------------------------------------|-------------|---------------------------------|----------|-----------|------|--|--|--|
| Y                         | Reg: 20001                                                                                                                                                                                                                                                                                                                                                                                                                                                                                                                                                                                                                                                                                          | 867 · Calve | d: 04/12/20                     |          | 1         |      |  |  |  |
| Connealv                  | Capitalist 028                                                                                                                                                                                                                                                                                                                                                                                                                                                                                                                                                                                                                                                                                      | #           | inal Answer                     | HOSOK    |           |      |  |  |  |
| LD Capitalist             | and the second se | Prides      | Pita of Conar<br>ture Direction | 0        | EP        | Ds   |  |  |  |
| LD Dixie E                | rica 2053                                                                                                                                                                                                                                                                                                                                                                                                                                                                                                                                                                                                                                                                                           |             | ie Erica Oar (                  |          | CED       | 5    |  |  |  |
|                           | Constant of the                                                                                                                                                                                                                                                                                                                                                                                                                                                                                                                                                                                                                                                                                     |             | ward 307R #                     |          | BW        | 1.9  |  |  |  |
| Sitz Far &<br>Shipwheel E | Wide 6908                                                                                                                                                                                                                                                                                                                                                                                                                                                                                                                                                                                                                                                                                           |             | rbaramere N                     | WW<br>YW | 71<br>125 |      |  |  |  |
|                           | Eriskay 818                                                                                                                                                                                                                                                                                                                                                                                                                                                                                                                                                                                                                                                                                         |             | Sitz Tradition 8135 #           |          |           |      |  |  |  |
| 1000                      |                                                                                                                                                                                                                                                                                                                                                                                                                                                                                                                                                                                                                                                                                                     |             | te Eriskay 90                   |          | MILK      | 30   |  |  |  |
| BW                        | 205 WT                                                                                                                                                                                                                                                                                                                                                                                                                                                                                                                                                                                                                                                                                              | WR          | YR                              | Scrotal  | SC        | .72  |  |  |  |
| 84                        | 723                                                                                                                                                                                                                                                                                                                                                                                                                                                                                                                                                                                                                                                                                                 | 116         | 114                             | 37       | MB        | .83  |  |  |  |
| Dam BR D                  | am WR Dan                                                                                                                                                                                                                                                                                                                                                                                                                                                                                                                                                                                                                                                                                           | n YR MGD I  | BR MGD W                        | R MGD YR | RE        | .63  |  |  |  |
| 7/110                     | 7/109 7/*                                                                                                                                                                                                                                                                                                                                                                                                                                                                                                                                                                                                                                                                                           | 104 11/10   | 3 11/10                         | 6 10/105 | FAT       | .037 |  |  |  |
| Calving Ea                | Claw                                                                                                                                                                                                                                                                                                                                                                                                                                                                                                                                                                                                                                                                                                | .61         |                                 |          |           |      |  |  |  |
| Dispositio                | Angle                                                                                                                                                                                                                                                                                                                                                                                                                                                                                                                                                                                                                                                                                               | .50         |                                 |          |           |      |  |  |  |

Disposition Score: 3.5 Hind Foot Score: 4

· A bigger, heads up, sweet fronted bull with performance, maternal and carcass from our best cow family on the ranch.

• Pathfinder Dam is a 10 year old, gentle, long fronted performance cow.

• Granddam is a 13 year old ET and is still in production.

· Donor 3rd and 4th dams produced well up into their teens.

. 6th dam was Klint's first registered cow from his parents at Apex Angus in 1984.