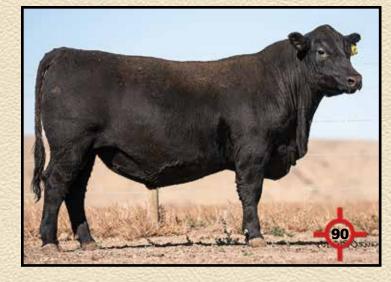

#### BASIN RAINMAKER 4404 Reg: \*17913751

| Basin Rainmaker P175 # |
|------------------------|
| Basin Rainmaker 2704   |
| Basin Erica 7520 BV #  |
|                        |
| Basin Payweight 107S # |
| Basin Joy 1036         |
| Basin Joy 566T         |

Basin Rainmaker 747L # Basin Blackcap Lady 693L Basin Franchise P142 # Basin Erica 8R02 BV Vermilion Payweight J847 # Basin Lucy 3829 B P F Special Focus 504 # Basin Joy 204R

| CED   | 7    |
|-------|------|
| BW    | 1.2  |
| ww    | 61   |
| YW    | 111  |
| MILK  | 35   |
| SC    | .73  |
| MB    | .48  |
| RE    | .57  |
| FAT   | .035 |
| Claw  | .35  |
| Angle | .32  |
|       |      |

75

008

.39

4404 is an older bull that impressed us every time we saw him. A bull has to make excellent females, have excellent feet and the right phenotype in order for us to use him. Rainmaker does all of that with a number set that is just right for our harsh environment. We continue to use him.

**21 Sons Sell** 