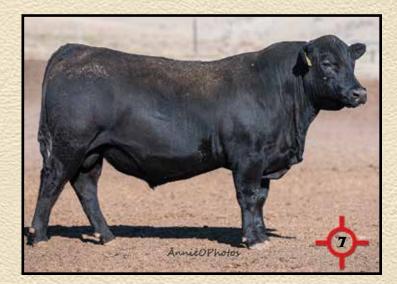

#### BASIN RAINMAKER 4404 Reg: \*17913751

| Basin Rainmaker P175 # |
|------------------------|
| Basin Rainmaker 2704   |
| Basin Erica 7520 BV #  |
|                        |
| Basin Payweight 107S # |
| Basin Joy 1036         |
| Basin Joy 566T         |

Basin Rainmaker 747L # Basin Blackcap Lady 693L Basin Franchise P142 # Basin Erica 8R02 BV Vermilion Payweight J847 # Basin Lucy 3829 B P F Special Focus 504 # Basin Joy 204R

| CED   | 7    |
|-------|------|
| BW    | 1.2  |
| ww    | 61   |
| YW    | 111  |
| MILK  | 35   |
| SC    | .73  |
| MB    | .48  |
| RE    | .57  |
| FAT   | .035 |
| Claw  | .35  |
| Angle | .32  |
|       |      |

.37 .58 .015 .33 .33

ww

YW

MILK

SC MB

RE

FAT

Claw

75

008

.39

4404 is an older bull that impressed us every time we saw him. A bull has to make excellent females, have excellent feet and the right phenotype in order for us to use him. Rainmaker does all of that with a number set that is just right for our harsh environment. We continue to use him.

**21 Sons Sell** 