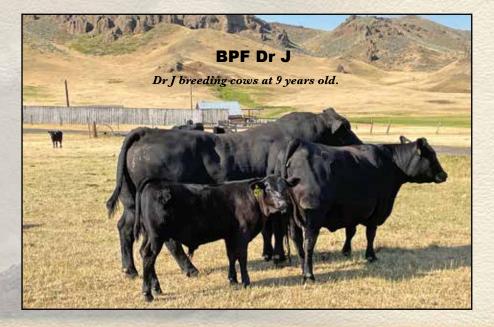

**BPF DR J 2110** 

**5 Sons Sell** 

#### BPF DR J 2110 Reg: 17337277

Dr J Apex Focus 053-M89 Shipwheel Dr J In Focus 9560 Apexette Crissy 4425

B/R New Frontier 095 #

**BPF Forever Lady 651** 

Gdar SVF Forever Lady 226D

G D A R Forever Lady 718 Dr J is a big, gentle, good footed bull that will add performance. He is 9 years old and still servicing cows. His daughters are deep ribbed, easy fleshing and gentle with well attached udders.

Owned with Black Pine Farm and 3-B Ranch, MT. Semen Available

| CED   | 5    |
|-------|------|
| BW    | 4.4  |
| ww    | 70   |
| YW    | 116  |
| MILK  | 12   |
| SC    | 1.18 |
| MB    | .65  |
| RE    | .92  |
| FAT   | 001  |
| Claw  | .47  |
| Angle | .46  |

Granddam was a very influential donor. She is the grand dam to our 9-year-old herd sire, Dr J.

| SHIPWHEEL CAPITALIST 0635 |                                                                                                                                                                                                                                                                                                                                                                                                                                                                                                                                                                                                                                                                                                     |             |                                 |          |           |      |  |  |  |
|---------------------------|-----------------------------------------------------------------------------------------------------------------------------------------------------------------------------------------------------------------------------------------------------------------------------------------------------------------------------------------------------------------------------------------------------------------------------------------------------------------------------------------------------------------------------------------------------------------------------------------------------------------------------------------------------------------------------------------------------|-------------|---------------------------------|----------|-----------|------|--|--|--|
| Y                         | Reg: 20001                                                                                                                                                                                                                                                                                                                                                                                                                                                                                                                                                                                                                                                                                          | 867 · Calve | d: 04/12/20                     |          | 1         |      |  |  |  |
| Connealv                  | Capitalist 028                                                                                                                                                                                                                                                                                                                                                                                                                                                                                                                                                                                                                                                                                      | #           | inal Answer                     | HOSOK    |           |      |  |  |  |
| LD Capitalist             | and the second se | Prides      | Pita of Conar<br>ture Direction | 0        | EP        | Ds   |  |  |  |
| LD Dixie E                | rica 2053                                                                                                                                                                                                                                                                                                                                                                                                                                                                                                                                                                                                                                                                                           |             | ie Erica Oar (                  |          | CED       | 5    |  |  |  |
|                           | Constant of the                                                                                                                                                                                                                                                                                                                                                                                                                                                                                                                                                                                                                                                                                     |             | ward 307R #                     |          | BW        | 1.9  |  |  |  |
| Sitz Far &<br>Shipwheel E | Wide 6908                                                                                                                                                                                                                                                                                                                                                                                                                                                                                                                                                                                                                                                                                           |             | rbaramere N                     | WW<br>YW | 71<br>125 |      |  |  |  |
|                           | Eriskay 818                                                                                                                                                                                                                                                                                                                                                                                                                                                                                                                                                                                                                                                                                         |             | Sitz Tradition 8135 #           |          |           |      |  |  |  |
| 1000                      |                                                                                                                                                                                                                                                                                                                                                                                                                                                                                                                                                                                                                                                                                                     |             | te Eriskay 90                   |          | MILK      | 30   |  |  |  |
| BW                        | 205 WT                                                                                                                                                                                                                                                                                                                                                                                                                                                                                                                                                                                                                                                                                              | WR          | YR                              | Scrotal  | SC        | .72  |  |  |  |
| 84                        | 723                                                                                                                                                                                                                                                                                                                                                                                                                                                                                                                                                                                                                                                                                                 | 116         | 114                             | 37       | MB        | .83  |  |  |  |
| Dam BR D                  | am WR Dan                                                                                                                                                                                                                                                                                                                                                                                                                                                                                                                                                                                                                                                                                           | n YR MGD I  | BR MGD W                        | R MGD YR | RE        | .63  |  |  |  |
| 7/110                     | 7/109 7/*                                                                                                                                                                                                                                                                                                                                                                                                                                                                                                                                                                                                                                                                                           | 104 11/10   | 3 11/10                         | 6 10/105 | FAT       | .037 |  |  |  |
| Calving Ea                | Claw                                                                                                                                                                                                                                                                                                                                                                                                                                                                                                                                                                                                                                                                                                | .61         |                                 |          |           |      |  |  |  |
| Dispositio                | Angle                                                                                                                                                                                                                                                                                                                                                                                                                                                                                                                                                                                                                                                                                               | .50         |                                 |          |           |      |  |  |  |