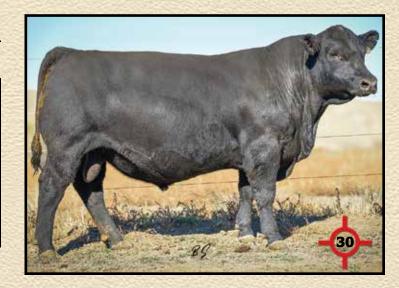

#### CONNEALY EQUITY Reg: \*18559793

Connealy Confidence 0100 Connealy Greeley Precious of Conanga 0484 Connealy 044 062 # Precious Pie of Conanga 6134 KMK Alliance 6595 187 # Blinda of Conanga 004 Connealy Forward # Elbasta of Conanga 9703

Elba of Conanga 3761 # Angle .48 Equity is an outcross to our program and is a bull that covers all the bases. Maternal, performance, sound structure and carcass merit. His dam is a powerful, proven cow known for producing herd bulls.

## **REFERENCE SIRES**

7 Sons Sel