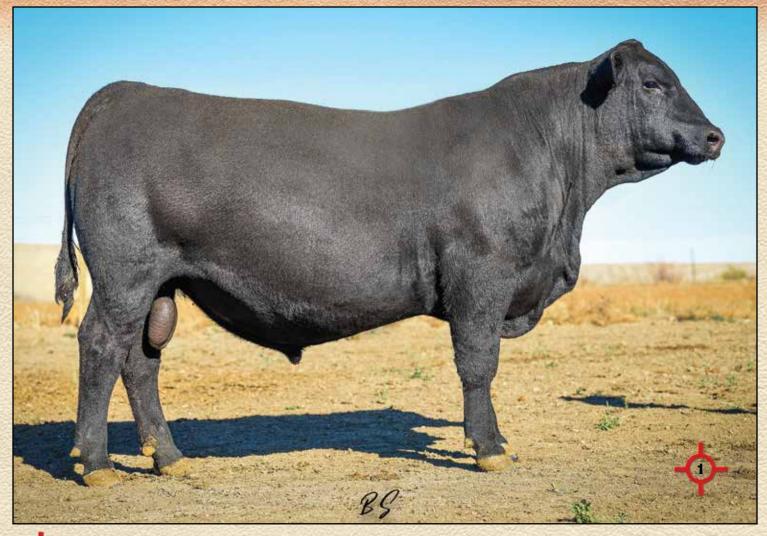

# Lots 1 and 2

## **SHIPWHEEL RESOURCE 0678**

| Y                   | 1942.92                                     |        | R R Rito | <b>1: 04/05/20</b><br>707 #               | HOSOK      |           |      |  |
|---------------------|---------------------------------------------|--------|----------|-------------------------------------------|------------|-----------|------|--|
| S A V Reso          | of Ideal 34<br>urce 1441<br>ackcap May      | #      |          | 7 of 1418 07<br>30 Traveler 0<br>v 2397 # | EP<br>CED  | Ds<br>-1  |      |  |
|                     | neless 458                                  | #      | Leachma  | n Right Time<br>Ickcap 521                | BW<br>WW   | 4.8<br>71 |      |  |
| WMR Pride<br>WMR Pr |                                             |        | SRA 2418 | 8 of RR 303<br>ride 045 #                 | YW<br>MILK | 132<br>33 |      |  |
| BW                  | 205 V                                       | /T V   | VR       | YR                                        | Scrotal    | SC        | 1.37 |  |
| 96                  | 618                                         | 1      | 00       | 100                                       | 38.5       | MB        | 04   |  |
| Dam BR              | Dam WR                                      | Dam YR | MGD BR   | MGD WR                                    | MGD YR     | RE        | .74  |  |
| 7/102               | 7/111                                       | 7/108  | 8/92     | 3/101                                     | FAT        | .001      |      |  |
| Calving I           | Calving Ease Score: 1 Front Foot Score: 4.5 |        |          |                                           |            |           |      |  |
| Dispositi           |                                             |        | Hind     | Foot Sco                                  | re: 4.5    | Angle     | .41  |  |

SAV Resource 1441 - Sire of Lots 1 & 2

The first of 5 flush brothers that we are very excited to offer. The flush sisters have a tremendous broody look to them. They are the kind that we strive to produce and will thrive in our extreme northern climate. The

kind that will thrive anywhere. 0678 is a big, thick, user-friendly bull that stands on good feet.

Dam was our main donor for a few years after she proved herself worthy and is back in production at age 11. She bred back first cycle A.I. Many of her sons are working in registered herds across the country and we are looking forward to the impact her daughters will have in the future.

These flush brothers offer a real opportunity to get in on "proven" genetics that seem to be a rarity these days. This is our sixth consecutive year to offer sons of Resource. Don't be afraid to double up on Resource genetics, we've done it with great success. Full ET brother to lots 2,20,21,64. 11 Maternal brothes sell.