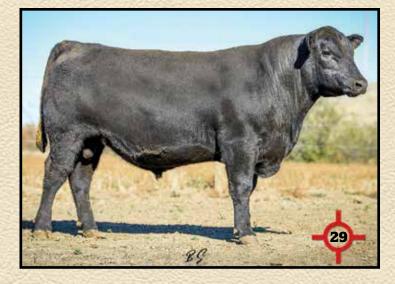

#### U2 COALITION 206C Reg: \*18626847

|                                | Connealy Consensus #            | CED        |
|--------------------------------|---------------------------------|------------|
| Connealy Consensus 722         | 9 #<br>Blue Lilly of Conongo 16 | BW         |
| HF Syndicate 213Z              | Blue Lilly of Conanga 16        | ww         |
|                                | TC Freedom 104 #                | YW         |
| HF Miss Blackcap 27R           | HF Miss Blackcap 50N            | MILK<br>SC |
|                                | Young Dale Knock Out 134U       | MB         |
| Young Dale Xclusive 25X        |                                 | RE         |
| U2 Erelite 109Z                | Young Dale Pollyanna 60T        | FAT        |
|                                | SAV Final Answer 0035 #         | Claw       |
| U-2 Erelite 1X                 | U-2 Erelite 8109U               | Angle      |
| Coalition is another bull that | at does many things very w      | ell. H     |

Coalition is another bull that does many things very well. His sons have nice muscle expression and good dispositions. He is backed by a powerful cow family with tremendous udder and teat quality. We can't wait to get his daughters into production. We continue to use him.

12 Sons Sell