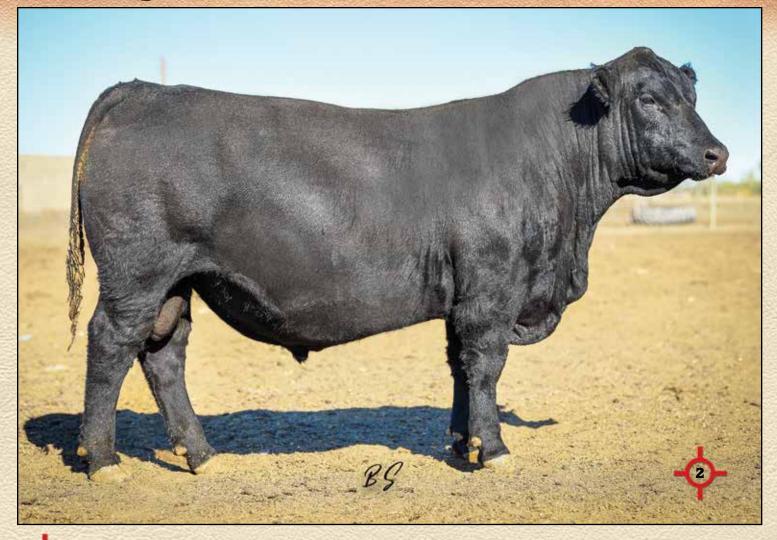

# Lots 1 and 2

## SHIPWHEEL RESOURCE 0686

| Reg: +20003122 · Calved: 04/05/20        |          |                       |         |                               |           |           |      |  |
|------------------------------------------|----------|-----------------------|---------|-------------------------------|-----------|-----------|------|--|
| Rito 707 o<br>S A V Resour<br>S A V Blac | rce 1441 | #                     |         | 7 of 1418 07<br>30 Traveler 0 | EF<br>CED | PDs<br>-2 |      |  |
| WMR Time                                 |          | #                     |         | n Right Time<br>ackcap 521    | BW<br>WW  | 5.2<br>76 |      |  |
| WMR Pride 0<br>WMR Prid                  |          |                       | SRA 241 | 8 of RR 303<br>ride 045 #     | YW        | 130<br>20 |      |  |
| BW                                       | 205 V    | /T \                  | WR      | YR                            | Scrotal   | SC        | 1.65 |  |
| 91                                       | 706      |                       | 00      | 100                           | 38        | MB        | 15   |  |
| Dam BR D                                 | am WR    | Dam YR                | MGD BF  | R MGD WR                      | MGD YR    | RE        | .96  |  |
| 7/102                                    | 7/111    | 7/108                 | 8/92    | 8/101                         | 3/101     | FAT       | .004 |  |
| Calving E                                | ase Sco  | ore: 1                | Front   | Foot Sco                      | ore: 4.5  | Claw      | .41  |  |
| Dispositio                               |          | and the second second | Hind    | Foot Sco                      | re: 4.5   | Angle     | .46  |  |

• A big ribeyed bull that is long, deep, thick and carries himself effortlessly with a long stride and a good foot.

• Full ET brothers to Lots 20, 21, 64.

• 11 Maternal brothers sell.

WMR Pride 03 - Dam pictured at 10 years old