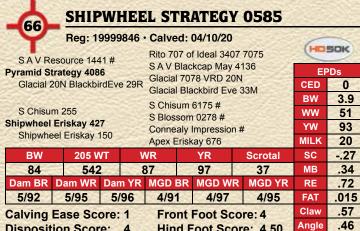

## **SHIPWHEEL RESOURCE 0678**

| Y                   | 1942.92                                     |        | R R Rito | <b>1: 04/05/20</b><br>707 #               | HOSOK      |           |      |  |
|---------------------|---------------------------------------------|--------|----------|-------------------------------------------|------------|-----------|------|--|
| S A V Reso          | of Ideal 34<br>urce 1441<br>ackcap May      | #      |          | 7 of 1418 07<br>30 Traveler 0<br>v 2397 # | EP<br>CED  | Ds<br>-1  |      |  |
|                     | neless 458                                  | #      | Leachma  | n Right Time<br>Ickcap 521                | BW<br>WW   | 4.8<br>71 |      |  |
| WMR Pride<br>WMR Pr |                                             |        | SRA 2418 | 8 of RR 303<br>ride 045 #                 | YW<br>MILK | 132<br>33 |      |  |
| BW                  | 205 V                                       | /T V   | VR       | YR                                        | Scrotal    | SC        | 1.37 |  |
| 96                  | 618                                         | 1      | 00       | 100                                       | 38.5       | MB        | 04   |  |
| Dam BR              | Dam WR                                      | Dam YR | MGD BR   | MGD WR                                    | MGD YR     | RE        | .74  |  |
| 7/102               | 7/111                                       | 7/108  | 8/92     | 3/101                                     | FAT        | .001      |      |  |
| Calving I           | Calving Ease Score: 1 Front Foot Score: 4.5 |        |          |                                           |            |           |      |  |
| Dispositi           |                                             |        | Hind     | Foot Sco                                  | re: 4.5    | Angle     | .41  |  |

SAV Resource 1441 - Sire of Lots 1 & 2

The first of 5 flush brothers that we are very excited to offer. The flush sisters have a tremendous broody look to them. They are the kind that we strive to produce and will thrive in our extreme northern climate. The

kind that will thrive anywhere. 0678 is a big, thick, user-friendly bull that stands on good feet.

Dam was our main donor for a few years after she proved herself worthy and is back in production at age 11. She bred back first cycle A.I. Many of her sons are working in registered herds across the country and we are looking forward to the impact her daughters will have in the future.

These flush brothers offer a real opportunity to get in on "proven" genetics that seem to be a rarity these days. This is our sixth consecutive year to offer sons of Resource. Don't be afraid to double up on Resource genetics, we've done it with great success. Full ET brother to lots 2,20,21,64. 11 Maternal brothes sell.