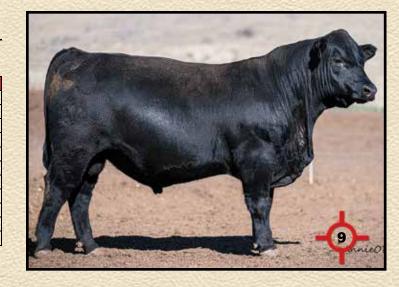

#### CONNEALY EQUITY Reg: \*18559793

Connealy Confidence 0100 Connealy Greeley Precious of Conanga 0484 Connealy 044 062 # Precious Pie of Conanga 6134 KMK Alliance 6595 187 # Blinda of Conanga 004 Connealy Forward # Elbasta of Conanga 9703

Elba of Conanga 3761 # Angle .48 Equity is an outcross to our program and is a bull that covers all the bases. Maternal, performance, sound structure and carcass merit. His dam is a powerful, proven cow known for producing herd bulls.

## **REFERENCE SIRES**

7 Sons Sel