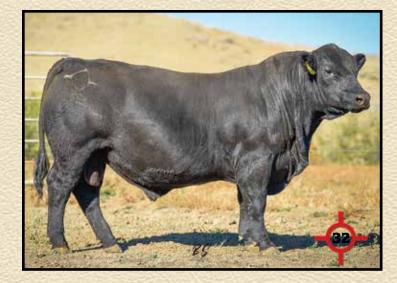

#### BASIN RAINMAKER 4404 Reg: \*17913751

| Basin Rainmaker P175 # |
|------------------------|
| Basin Rainmaker 2704   |
| Basin Erica 7520 BV #  |
|                        |
| Basin Payweight 107S # |
| Basin Joy 1036         |
| Basin Joy 566T         |

75

008

.39

4404 is an older bull that impressed us every time we saw him. A bull has to make excellent females, have excellent feet and the right phenotype in order for us to use him. Rainmaker does all of that with a number set that is just right for our harsh environment. We continue to use him.