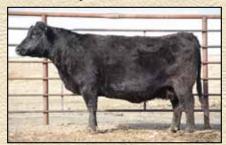

Granddam was a very influential donor. She is the grand dam to our 9-year-old herd sire, Dr J.

| SHIPWHEEL CAPITALIST 0635 |                                                                                                                                                                                                                                                                                                                                                                                                                                                                                                                                                                                                                                                                                                     |             |                                 |          |           |      |  |  |  |
|---------------------------|-----------------------------------------------------------------------------------------------------------------------------------------------------------------------------------------------------------------------------------------------------------------------------------------------------------------------------------------------------------------------------------------------------------------------------------------------------------------------------------------------------------------------------------------------------------------------------------------------------------------------------------------------------------------------------------------------------|-------------|---------------------------------|----------|-----------|------|--|--|--|
| Y                         | Reg: 20001                                                                                                                                                                                                                                                                                                                                                                                                                                                                                                                                                                                                                                                                                          | 867 · Calve | d: 04/12/20                     |          | 1         |      |  |  |  |
| Connealv                  | Capitalist 028                                                                                                                                                                                                                                                                                                                                                                                                                                                                                                                                                                                                                                                                                      | #           | inal Answer                     | HOSOK    |           |      |  |  |  |
| LD Capitalist             | and the second se | Prides      | Pita of Conar<br>ture Direction | 0        | EP        | Ds   |  |  |  |
| LD Dixie E                | rica 2053                                                                                                                                                                                                                                                                                                                                                                                                                                                                                                                                                                                                                                                                                           |             | ie Erica Oar (                  |          | CED       | 5    |  |  |  |
|                           | Constant of the                                                                                                                                                                                                                                                                                                                                                                                                                                                                                                                                                                                                                                                                                     |             | ward 307R #                     |          | BW        | 1.9  |  |  |  |
| Sitz Far &<br>Shipwheel E | Wide 6908                                                                                                                                                                                                                                                                                                                                                                                                                                                                                                                                                                                                                                                                                           |             | rbaramere N                     | WW<br>YW | 71<br>125 |      |  |  |  |
|                           | Eriskay 818                                                                                                                                                                                                                                                                                                                                                                                                                                                                                                                                                                                                                                                                                         |             | Sitz Tradition 8135 #           |          |           |      |  |  |  |
| 1000                      |                                                                                                                                                                                                                                                                                                                                                                                                                                                                                                                                                                                                                                                                                                     |             | te Eriskay 90                   |          | MILK      | 30   |  |  |  |
| BW                        | 205 WT                                                                                                                                                                                                                                                                                                                                                                                                                                                                                                                                                                                                                                                                                              | WR          | YR                              | Scrotal  | SC        | .72  |  |  |  |
| 84                        | 723                                                                                                                                                                                                                                                                                                                                                                                                                                                                                                                                                                                                                                                                                                 | 116         | 114                             | 37       | MB        | .83  |  |  |  |
| Dam BR D                  | am WR Dan                                                                                                                                                                                                                                                                                                                                                                                                                                                                                                                                                                                                                                                                                           | n YR MGD I  | BR MGD W                        | R MGD YR | RE        | .63  |  |  |  |
| 7/110                     | 7/109 7/*                                                                                                                                                                                                                                                                                                                                                                                                                                                                                                                                                                                                                                                                                           | 104 11/10   | 3 11/10                         | 6 10/105 | FAT       | .037 |  |  |  |
| Calving Ea                | Claw                                                                                                                                                                                                                                                                                                                                                                                                                                                                                                                                                                                                                                                                                                | .61         |                                 |          |           |      |  |  |  |
| Dispositio                | Angle                                                                                                                                                                                                                                                                                                                                                                                                                                                                                                                                                                                                                                                                                               | .50         |                                 |          |           |      |  |  |  |

Disposition Score: 3.5 Hind Foot Score: 4

· A bigger, heads up, sweet fronted bull with performance, maternal and carcass from our best cow family on the ranch.

• Pathfinder Dam is a 10 year old, gentle, long fronted performance cow.

• Granddam is a 13 year old ET and is still in production.

· Donor 3rd and 4th dams produced well up into their teens.

. 6th dam was Klint's first registered cow from his parents at Apex Angus in 1984.