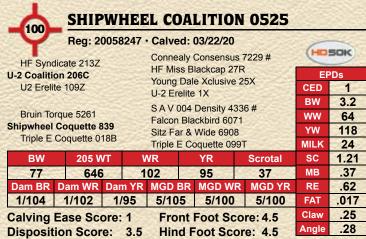

## **SHIPWHEEL RESOURCE 0678**

| Y                   | 1942.92                                     |        | R R Rito | <b>1: 04/05/20</b><br>707 #               | HOSOK      |           |      |  |
|---------------------|---------------------------------------------|--------|----------|-------------------------------------------|------------|-----------|------|--|
| S A V Reso          | of Ideal 34<br>urce 1441<br>ackcap May      | #      |          | 7 of 1418 07<br>30 Traveler 0<br>v 2397 # | EP<br>CED  | Ds<br>-1  |      |  |
|                     | neless 458                                  | #      | Leachma  | n Right Time<br>Ickcap 521                | BW<br>WW   | 4.8<br>71 |      |  |
| WMR Pride<br>WMR Pr |                                             |        | SRA 2418 | 8 of RR 303<br>ride 045 #                 | YW<br>MILK | 132<br>33 |      |  |
| BW                  | 205 V                                       | /T V   | VR       | YR                                        | Scrotal    | SC        | 1.37 |  |
| 96                  | 618                                         | 1      | 00       | 100                                       | 38.5       | MB        | 04   |  |
| Dam BR              | Dam WR                                      | Dam YR | MGD BR   | MGD WR                                    | MGD YR     | RE        | .74  |  |
| 7/102               | 7/111                                       | 7/108  | 8/92     | 3/101                                     | FAT        | .001      |      |  |
| Calving I           | Calving Ease Score: 1 Front Foot Score: 4.5 |        |          |                                           |            |           |      |  |
| Dispositi           |                                             |        | Hind     | Foot Sco                                  | re: 4.5    | Angle     | .41  |  |

SAV Resource 1441 - Sire of Lots 1 & 2

The first of 5 flush brothers that we are very excited to offer. The flush sisters have a tremendous broody look to them. They are the kind that we strive to produce and will thrive in our extreme northern climate. The

kind that will thrive anywhere. 0678 is a big, thick, user-friendly bull that stands on good feet.

Dam was our main donor for a few years after she proved herself worthy and is back in production at age 11. She bred back first cycle A.I. Many of her sons are working in registered herds across the country and we are looking forward to the impact her daughters will have in the future.

These flush brothers offer a real opportunity to get in on "proven" genetics that seem to be a rarity these days. This is our sixth consecutive year to offer sons of Resource. Don't be afraid to double up on Resource genetics, we've done it with great success. Full ET brother to lots 2,20,21,64. 11 Maternal brothes sell.