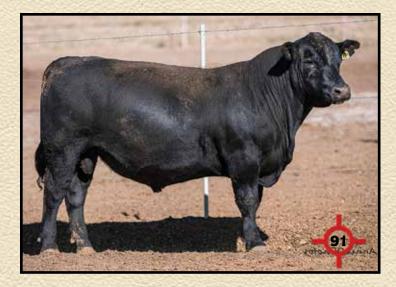

#### U2 COALITION 206C Reg: \*18626847

|                                | Connealy Consensus #            | CED        |
|--------------------------------|---------------------------------|------------|
| Connealy Consensus 722         | 9 #<br>Blue Lilly of Conongo 16 | BW         |
| HF Syndicate 213Z              | Blue Lilly of Conanga 16        | ww         |
|                                | TC Freedom 104 #                | YW         |
| HF Miss Blackcap 27R           | HF Miss Blackcap 50N            | MILK<br>SC |
|                                | Young Dale Knock Out 134U       | MB         |
| Young Dale Xclusive 25X        |                                 | RE         |
| U2 Erelite 109Z                | Young Dale Pollyanna 60T        | FAT        |
|                                | SAV Final Answer 0035 #         | Claw       |
| U-2 Erelite 1X                 | U-2 Erelite 8109U               | Angle      |
| Coalition is another bull that | at does many things very w      | ell. H     |

Coalition is another bull that does many things very well. His sons have nice muscle expression and good dispositions. He is backed by a powerful cow family with tremendous udder and teat quality. We can't wait to get his daughters into production. We continue to use him.

12 Sons Sell