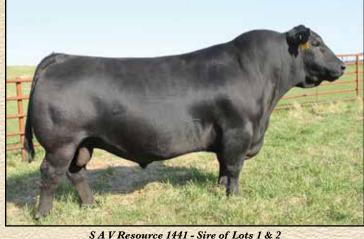

#### S A V RESOURCE 1441 Reg: #+\*17016597

R R Rito 707 # Rito 707 of Ideal 3407 7075 Ideal 3407 of 1418 076

SAV 8180 Traveler 004 # SAV Blackcap May 4136 SAV May 2397#

S A F 598 Bando 5175 # SAV May 7238 Resource is an older bull that needs no introduction. We have used him for many years for his ability to sire extra muscle, shape and do

Apex Focus 053

DR J Miss ND 878-J61 #

Connealy Forefront #

H C Miss Crissy 501 B/R New Design 036 #

White Fence Pride H1

Traveler 124 G D A R #

ability. His influence will be seen in our program for generations.

Rito N Bar Eriskay of Rollin Rock 3 Ideal 1418 of 8103 4286 # Ideal 076 of 692 8375 Sitz Traveler 8180 # Boyd Forever Lady 8003

|                   | 22000             |
|-------------------|-------------------|
| CED               | 2                 |
| BW                | 4.1               |
| ww                | 70                |
| YW                | 132               |
| MILK              | 17                |
| SC                | 1.12              |
| MB                | 11                |
| RE                | 1.08              |
| FAT               | 003               |
| Claw              | .37               |
| Angle             | .40               |
| the second second | the second second |

SAV Resource 1441 - Sire of Lots 1 & 2

The first of 5 flush brothers that we are very excited to offer. The flush sisters have a tremendous broody look to them. They are the kind that we strive to produce and will thrive in our extreme northern climate. The