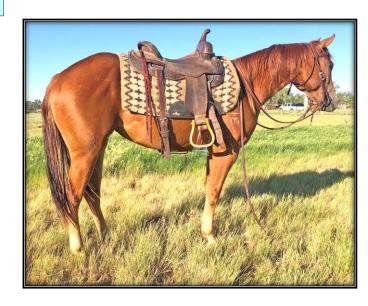

**CRUSIN ON FIREWATER** 

**IMA CRUISIN** 

FIREWATERS BEE

MISS SKIPPA KITTEN

**BE MINE SKIPPA** DIAMOND X KIT

FIREWATER FLIT

Royal Like Firewater, AKA Feather. 2020 AQHA sorrel filly by Royal Indian Pep by Hickory's Indian Pep and out of Firewaters Bee x Cruisin on Firewater. Feather is lightly started with 45 days by sale time. She is very very soft, rides around smooth and stays quiet. Lopes correct circles both ways, wants to have a hard stop and stays soft and light always. She is great to catch, super friendly, great with her feet, loves water, clips, ties, loads. This filly is pretty special to me and needs to go on in the performance horse world. She has the goods to make it. Most of the top barrel horses running right now are a cow and run cross, and she has both. Money earners top and bottom. Message me or call or text me at 406-620-7360 FMI. #DiamondBarELivestock