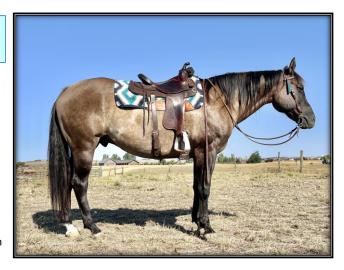

**KOKOS LITTLE MISS** POCO MR BEAVER

**POCO MAVE** 

**BERTS SAN** 

CLASSIC PEACH

CLASSIC PROTÉGÉ

**DOUBLE D TOUGH STUFF NEW ERA MISS PAUL** 

Hewes is a very special horse that can and will do anything and everything put in his path. He was a finished header when bought him 4 years ago, but we have only used him to move cows, show, hunt/pack, and trail ride. He is good with kids and best with someone who'll use him hard. FMI Please call Megan @ 406-590-2148