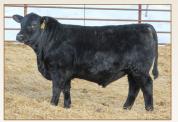

## MATERNAL POWER ANGUS BULL SALE

AT THE RANCH • FEB. 19, 2022 • 3 P.M. • FORT RICE, ND 80 YEARLING AND 2-YEAR-OLD ANGUS BULLS

S R LADY BLUE 118

S R EMMA E 695

S R MISS WIX 499

S R LADY BLUE 585

S R RACHEL 8110

S R TORQUE 1125 BD: 3/22/21 • BW: 88 • 205: 753/120 Torque x Resource x Alliance

S R TORQUE 1120 BD: 3/22/21 • BW: 95 • 205: 645/103 Torque x Resource x Super Hero

S R TORQUE 1118 BD: 3/22/21 • BW: 95 • 205: 656/104 Torque x Resource x Right Time

S R TORQUE 160 BD: 3/17/21 • BW: 96 • 205: 646/100 Torque x Resource x Game Day

S R RAINFALL 1130 BD: 3/24/21 • BW: 89 • 205: 631/100 Rainfall x Thunder x Resource

S R RAINFALL 130 BD: 3/14/21 • BW: 91 • 205: 645/103 Rainfall x Thunder x EXT 536P

S R RAINFALL 164 BD: 3/17/21 • BW: 95 • 205: 633/101 Rainfall x Capitalist x Net Worth

S R RAINFALL 118 BD: 3/13/21 • BW: 871 • 205: 635/ET Rainfall x Alliance x 4C6 Ambush

S R LANDMARK 136 BD: 3/14/21 • BW: 83 • 205: 754/120 Landmark x XXP x Paxton

S R LANDMARK 193 BD: 3/19/21 • BW: 89 • 205: 708/113 Landmark x Great Plains x Papa Durabull

S R LANDMARK 1100 BD: 3/20/21 • BW: 91 • 205: 736/117 Landmark x XXP x Paxton

S R WHOLESOME 184 BD: 3/18/21 • BW: 89 • 205: 703/106 Wholesome x Paxton x Oak Hollow

S R REVOLUTION 155 BD: 3/17/21 • BW: 94 • 205: 673/ET Revolution x Resource x Paxton

S R REVOLUTION 135 BD: 3/14/21 • BW: 92 • 205: 684/109 Revolution x Paxton x Bushwacker

S R RAINFALL 0151 BD: 4/04/20 • BW: 76 • 205: 576/96 Rainfall x 4 Aces x Paxton

S R RAINFALL 0150 BD: 4/04/20 • BW: 66 • 205: 646/106 Rainfall x XXP x Resource