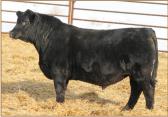

## MATERNAL POWER ANGUS BULL SALE

AT THE RANCH • FEB. 19, 2022 • 3 P.M. • FORT RICE, ND 80 YEARLING AND 2-YEAR-OLD ANGUS BULLS

S R LADY BLUE 118

S R EMMA E 695

S R MISS WIX 499

S R LADY BLUE 585

S R RACHEL 8110

S R TORQUE 1125 BD: 3/22/21 • BW: 88 • 205: 753/120 Torque x Resource x Alliance

S R TORQUE 1120 BD: 3/22/21 • BW: 95 • 205: 645/103 Torque x Resource x Super Hero

S R TORQUE 1118 BD: 3/22/21 • BW: 95 • 205: 656/104 Torque x Resource x Right Time

S R TORQUE 160 BD: 3/17/21 • BW: 96 • 205: 646/100 Torque x Resource x Game Day

S R RAINFALL 1130 BD: 3/24/21 • BW: 89 • 205: 631/100 Rainfall x Thunder x Resource

S R RAINFALL 130 BD: 3/14/21 • BW: 91 • 205: 645/103 Rainfall x Thunder x EXT 536P

S R RAINFALL 164 BD: 3/17/21 • BW: 95 • 205: 633/101 Rainfall x Capitalist x Net Worth

S R RAINFALL 118 BD: 3/13/21 • BW: 871 • 205: 635/ET Rainfall x Alliance x 4C6 Ambush

S R LANDMARK 136 BD: 3/14/21 • BW: 83 • 205: 754/120 Landmark x XXP x Paxton

S R LANDMARK 193 BD: 3/19/21 • BW: 89 • 205: 708/113 Landmark x Great Plains x Papa Durabull

S R LANDMARK 1100 BD: 3/20/21 • BW: 91 • 205: 736/117 Landmark x XXP x Paxton

S R WHOLESOME 184 BD: 3/18/21 • BW: 89 • 205: 703/106 Wholesome x Paxton x Oak Hollow

S R REVOLUTION 155 BD: 3/17/21 • BW: 94 • 205: 673/ET Revolution x Resource x Paxton

S R REVOLUTION 135 BD: 3/14/21 • BW: 92 • 205: 684/109 Revolution x Paxton x Bushwacker

S R RAINFALL 0151 BD: 4/04/20 • BW: 76 • 205: 576/96 Rainfall x 4 Aces x Paxton

S R RAINFALL 0150 BD: 4/04/20 • BW: 66 • 205: 646/106 Rainfall x XXP x Resource