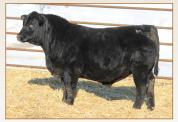

## MATERNAL POWER ANGUS BULL SALE

AT THE RANCH • FEB. 19, 2022 • 3 P.M. • FORT RICE, ND 80 YEARLING AND 2-YEAR-OLD ANGUS BULLS

S R LADY BLUE 118

S R EMMA E 695

S R MISS WIX 499

S R LADY BLUE 585

S R RACHEL 8110

S R TORQUE 1125 BD: 3/22/21 • BW: 88 • 205: 753/120 Torque x Resource x Alliance

S R TORQUE 1120 BD: 3/22/21 • BW: 95 • 205: 645/103 Torque x Resource x Super Hero

S R TORQUE 1118 BD: 3/22/21 • BW: 95 • 205: 656/104 Torque x Resource x Right Time

S R TORQUE 160 BD: 3/17/21 • BW: 96 • 205: 646/100 Torque x Resource x Game Day

S R RAINFALL 1130 BD: 3/24/21 • BW: 89 • 205: 631/100 Rainfall x Thunder x Resource

S R RAINFALL 130 BD: 3/14/21 • BW: 91 • 205: 645/103 Rainfall x Thunder x EXT 536P

S R RAINFALL 164 BD: 3/17/21 • BW: 95 • 205: 633/101 Rainfall x Capitalist x Net Worth

S R RAINFALL 118 BD: 3/13/21 • BW: 871 • 205: 635/ET Rainfall x Alliance x 4C6 Ambush

S R LANDMARK 136 BD: 3/14/21 • BW: 83 • 205: 754/120 Landmark x XXP x Paxton

S R LANDMARK 193 BD: 3/19/21 • BW: 89 • 205: 708/113 Landmark x Great Plains x Papa Durabull

S R LANDMARK 1100 BD: 3/20/21 • BW: 91 • 205: 736/117 Landmark x XXP x Paxton

S R WHOLESOME 184 BD: 3/18/21 • BW: 89 • 205: 703/106 Wholesome x Paxton x Oak Hollow

S R REVOLUTION 155 BD: 3/17/21 • BW: 94 • 205: 673/ET Revolution x Resource x Paxton

S R REVOLUTION 135 BD: 3/14/21 • BW: 92 • 205: 684/109 Revolution x Paxton x Bushwacker

S R RAINFALL 0151 BD: 4/04/20 • BW: 76 • 205: 576/96 Rainfall x 4 Aces x Paxton

S R RAINFALL 0150 BD: 4/04/20 • BW: 66 • 205: 646/106 Rainfall x XXP x Resource