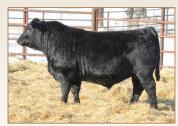

## MATERNAL POWER ANGUS BULL SALE

AT THE RANCH • FEB. 19, 2022 • 3 P.M. • FORT RICE, ND 80 YEARLING AND 2-YEAR-OLD ANGUS BULLS

S R LADY BLUE 118

S R EMMA E 695

S R MISS WIX 499

S R LADY BLUE 585

S R RACHEL 8110

S R TORQUE 1125 BD: 3/22/21 • BW: 88 • 205: 753/120 Torque x Resource x Alliance

S R TORQUE 1120 BD: 3/22/21 • BW: 95 • 205: 645/103 Torque x Resource x Super Hero

S R TORQUE 1118 BD: 3/22/21 • BW: 95 • 205: 656/104 Torque x Resource x Right Time

S R TORQUE 160 BD: 3/17/21 • BW: 96 • 205: 646/100 Torque x Resource x Game Day

S R RAINFALL 1130 BD: 3/24/21 • BW: 89 • 205: 631/100 Rainfall x Thunder x Resource

S R RAINFALL 130 BD: 3/14/21 • BW: 91 • 205: 645/103 Rainfall x Thunder x EXT 536P

S R RAINFALL 164 BD: 3/17/21 • BW: 95 • 205: 633/101 Rainfall x Capitalist x Net Worth

S R RAINFALL 118 BD: 3/13/21 • BW: 871 • 205: 635/ET Rainfall x Alliance x 4C6 Ambush

S R LANDMARK 136 BD: 3/14/21 • BW: 83 • 205: 754/120 Landmark x XXP x Paxton

S R LANDMARK 193 BD: 3/19/21 • BW: 89 • 205: 708/113 Landmark x Great Plains x Papa Durabull

S R LANDMARK 1100 BD: 3/20/21 • BW: 91 • 205: 736/117 Landmark x XXP x Paxton

S R WHOLESOME 184 BD: 3/18/21 • BW: 89 • 205: 703/106 Wholesome x Paxton x Oak Hollow

S R REVOLUTION 155 BD: 3/17/21 • BW: 94 • 205: 673/ET Revolution x Resource x Paxton

S R REVOLUTION 135 BD: 3/14/21 • BW: 92 • 205: 684/109 Revolution x Paxton x Bushwacker

S R RAINFALL 0151 BD: 4/04/20 • BW: 76 • 205: 576/96 Rainfall x 4 Aces x Paxton

S R RAINFALL 0150 BD: 4/04/20 • BW: 66 • 205: 646/106 Rainfall x XXP x Resource