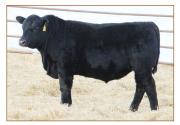

## MATERNAL POWER ANGUS BULL SALE

AT THE RANCH • FEB. 19, 2022 • 3 P.M. • FORT RICE, ND 80 YEARLING AND 2-YEAR-OLD ANGUS BULLS

S R LADY BLUE 118

S R EMMA E 695

S R MISS WIX 499

S R LADY BLUE 585

S R RACHEL 8110