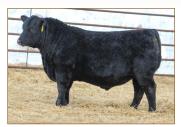

## MATERNAL POWER ANGUS BULL SALE

AT THE RANCH • FEB. 19, 2022 • 3 P.M. • FORT RICE, ND 80 YEARLING AND 2-YEAR-OLD ANGUS BULLS

S R LADY BLUE 118

S R EMMA E 695

S R MISS WIX 499

S R LADY BLUE 585

S R RACHEL 8110