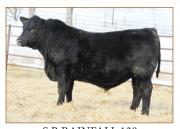

S R TORQUE 160 BD: 3/17/21 • BW: 96 • 205: 646/100 Torque x Resource x Game Day

S R RAINFALL 1130 BD: 3/24/21 • BW: 89 • 205: 631/100 Rainfall x Thunder x Resource

S R RAINFALL 130 BD: 3/14/21 • BW: 91 • 205: 645/103 Rainfall x Thunder x EXT 536P