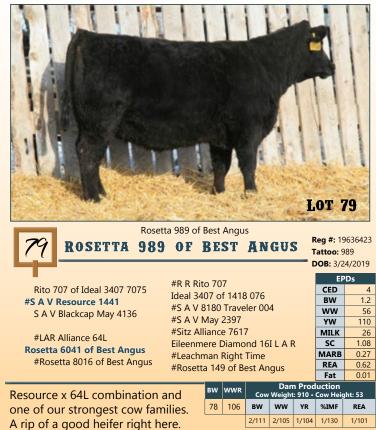

THE COW FAMILY BACKING 986

Rosetta 261 of Best Angus

Rosetta 149 of Best Angus

Rosetta 429 of Best Angus

EST alie at AND

Best Resource 986 pictured on summer pasture Here is a real herd sire prospect out of a young cow that is off to a tremendous start. He was one of the high ratioing calves at weaning, and he looks like he will be one of the heaviest at yearling as well. His weight comes from his exceptional length of body and thickness. Dam is moderate framed, easy fleshing, and attractive. She bred back AI again this year. I would expect to see her in the donor pen very soon. This bull is out of a very deep line of cows from the Rosetta family filled with past donors for us. Udder quality and longevity are hallmarks of this line of cows. Retaining 1/3 semen interest.

|        |                |          |     |          | .,.   |         |        |       |       |                                          |         |
|--------|----------------|----------|-----|----------|-------|---------|--------|-------|-------|------------------------------------------|---------|
| 1      | BEST           | RES      | 50U | RCE      | 9     | 86      |        |       | т     | <b>leg #:</b> 19<br>attoo: 9<br>OOB: 3/2 |         |
| •      |                |          |     | #R R Rit | 0 70  | 7       |        |       |       | EF                                       | Ds      |
| Rito 7 | 07 of Ideal 3- | 407 707  | 5   |          |       |         | 070    |       |       | CED                                      | 0       |
| #SAV   | Resource 14    | 41       |     | Ideal 34 |       |         |        |       |       | BW                                       | 3.6     |
| SAV    | Blackcap Ma    | v 4136   |     | #S A V 8 |       |         | ler 00 | 4     |       | ww                                       | 66      |
| 57     | Didekcup Mu    | y 1130   |     | #SAVI    | May   | 2397    |        |       |       | YW                                       | 122     |
| #6:00  | lair Fortunate | Com      |     | Sinclair | Emu   | late 72 | XT28   |       |       | MILK                                     | 25      |
|        |                |          |     | #Sinclai | r Bla | ckbird  | 2P8 7  | 7079  |       | SC                                       |         |
|        | 613 of Best    |          |     | #LAR AI  | lianc | e 64L   |        |       |       | MARB                                     | 0.16    |
| #Rose  | etta 261 of Be | est Angu | S   | Rosetta  | 811   | of Reg  | st Ano |       |       | REA                                      | 0.68    |
|        |                |          |     | NOSCILL  | 011   | or be.  | , Ang  | us    |       | Fat                                      | 0.021   |
|        |                |          |     |          | вw    | wwr     | Cow    |       |       | uction<br>Cow Hei                        | ght: 52 |
|        |                |          |     |          | 88    | 114     | BW     | ww    | YR    | %IMF                                     | REA     |
|        |                |          |     |          |       |         | 2/107  | 2/112 | 1/109 | 1/111                                    | 1/93    |
|        |                |          |     |          |       |         |        |       |       |                                          |         |