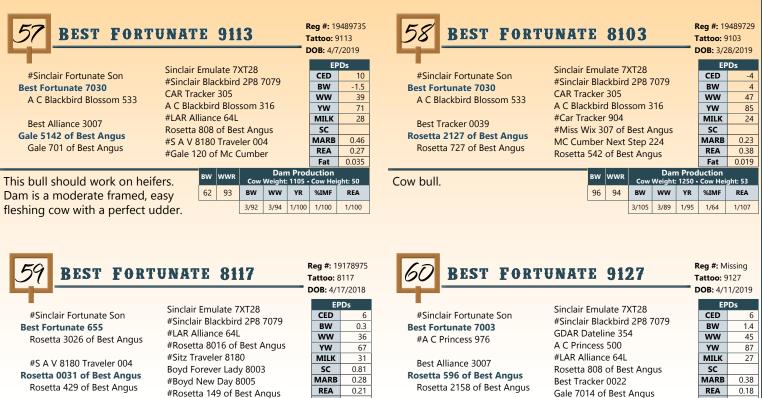

### Reference Sire: MC CUMBER TRIBUTE 702

REST AND ANDS

Lassie 113 of Mc Cumber, Dam of Mc Cumber Tribute 702

Lassie 935 of Mc Cumber, Granddam of Mc Cumber Tribute 702

| Ţ      | MC          | CUMBER          | TRIBUTE               | 702       | Reg #: M<br>Tattoo:<br>DOB: | issing |
|--------|-------------|-----------------|-----------------------|-----------|-----------------------------|--------|
|        |             |                 | #O C C Emblazon 85    |           | EP                          | Ds     |
| #O C   | C Tremen    | dous 619T       | O C C Dixie Erica 960 | –         | CED                         | 16     |
| Mc Cun | nber Tren   | nendous 2008    |                       |           | BW                          | -2.5   |
| #Miss  | Wix 2022    | HC Mc Cumber    | #Leachman Right Ti    |           | ww                          | 47     |
|        |             | The file cumber | Miss Wix of 7111 of   | Mc Cumber | YW                          | 91     |
| #0 C   | C Missing   | Link 920M       | O C C Headliner 661   | Н         | MILK                        | 33     |
|        | 5           | Link 830M       | O C C Dixie Erica 946 | 6K        | SC                          | 1.05   |
|        |             | c Cumber        | Sinclair Extra 4X13   |           | MARB                        | .14    |
| #Lass  | ie 935 of I | Mc Cumber       | Lassie 4117 of Mc C   | umber     | REA                         | .62    |
|        |             |                 |                       |           |                             |        |

Fat

.011

It is very rare for us to use an unproven outside bull. It is also not very often a bull like this comes around. We tried to purchase Tribute, but came up short. Tribute was an extremely impressive individual. He crushed his contemporaries at nearly every important measurement. He has an easy going, gentle demeanor. He comes from my favorite cow family currently at McCumber Angus Ranch. We are very happy with the Tribute calves so far. He is a surefire calving ease bull. What has been impressive to me is the power that he puts into his calves in such a clean attractive pattern. The top Tributes are some of the highest performance calves in the 2019 crop.

The daughters are what I was hoping they would be. They have deep sweeping rib, a wide hip, and clean necks. They are very attractive and they can hold their cute little Angus heads high. I still think Tribute will be a frame moderator in most programs. They definitely have the look of badlands cattle.