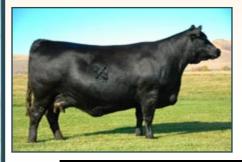

THE COW FAMILY BACKING 986

Rosetta 261 of Best Angus

Rosetta 149 of Best Angus

Rosetta 429 of Best Angus

EST alie at AND

Best Resource 986 pictured on summer pasture Here is a real herd sire prospect out of a young cow that is off to a tremendous start. He was one of the high ratioing calves at weaning, and he looks like he will be one of the heaviest at yearling as well. His weight comes from his exceptional length of body and thickness. Dam is moderate framed, easy fleshing, and attractive. She bred back AI again this year. I would expect to see her in the donor pen very soon. This bull is out of a very deep line of cows from the Rosetta family filled with past donors for us. Udder quality and longevity are hallmarks of this line of cows. Retaining 1/3 semen interest.