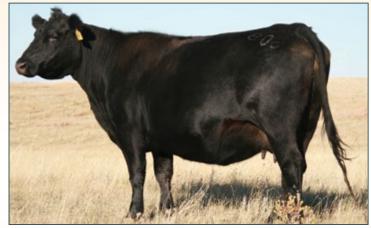

Rosetta 024 of Best Angus, Maternal granddam of Lot 8

8 • www.bestangusandquarterhorses.com

Best Resource 974

| 6 BEST RESOU                                                                                                                                                      | RCE                                                      | 974                                                                                                  |                                  |                       | Т            | <b>eg #:</b> 19<br>attoo: 9<br>OB: 3/23                         | 74                                                                  |
|-------------------------------------------------------------------------------------------------------------------------------------------------------------------|----------------------------------------------------------|------------------------------------------------------------------------------------------------------|----------------------------------|-----------------------|--------------|-----------------------------------------------------------------|---------------------------------------------------------------------|
| Rito 707 of Ideal 3407 7075<br>#S A V Resource 1441<br>S A V Blackcap May 4136<br>#Sinclair Extra 4X13<br>#Rosetta 244 of Best Angus<br>Rosetta 068 of Best Angus | #S A V 8<br>#S A V M<br>#N Bar B<br>N Bar La<br>Best Rig | o 707<br>D7 of 1418<br>180 Trave<br>May 2397<br>Emulation<br>dy Ida S C<br>ht Time 80<br>a 443 of Be | ler 004<br>EXT<br>C 2P3<br>)24   | 37<br>gus             |              | EP<br>CED<br>BW<br>WW<br>YW<br>MILK<br>SC<br>MARB<br>REA<br>Fat | Ds<br>2<br>2.7<br>56<br>104<br>24<br>0.21<br>0.64<br>0.025          |
| This Resource is as stout as an<br>bull we have ever raised. His d<br>has an excellent udder and stil<br>qualifies for pathfinder status.                         | lam                                                      | BW         WWR           92         105                                                              | Cow V<br>BW<br>6/114             | Veight:<br>WW         |              | uction<br>Cow Heig<br><b>%IMF</b><br>4/92                       | ht: 53<br>REA<br>4/97                                               |
| 7 BEST RESOU                                                                                                                                                      | URCE                                                     | 959                                                                                                  |                                  |                       |              | Reg #: 19<br>Tattoo: 9<br>DOB: 3/2                              | 959                                                                 |
| Rito 707 of Ideal 3407 7075<br>#S A V Resource 1441<br>S A V Blackcap May 4136<br>#LAR Alliance 64L<br>#Miss Wix 310 of Best Angus<br>Miss Wix 1007 of Best Angus | #S A V<br>#S A V<br>#Sitz A<br>Eileenm<br>#O C C         | to 707<br>107 of 141<br>8180 Trav<br>May 2397<br>liance 761<br>nere Diam<br>Missing L<br>Vix 2043 c  | eler 00<br>7<br>ond 16<br>ink 83 | 5I L A<br>0M<br>Cumbe | er           | CED<br>BW<br>WW<br>YW<br>MILK<br>SC<br>MARB<br>REA<br>Fat       | PDs<br>6<br>0.8<br>63<br>114<br>24<br>1.02<br>0.08<br>0.67<br>0.005 |
| Resource and 64L make an ex<br>lent combination. Here is ano<br>good one out of a pathfinder<br>Wix dam.                                                          | other                                                    | 80 WWR                                                                                               | Cow<br>BW<br>5/107               |                       | : 1250<br>YR | duction<br>• Cow Hei<br><b>%IMF</b><br>2/89                     | ight: 54<br>REA<br>2/94                                             |
| 8 BEST RESOR                                                                                                                                                      | URCE                                                     | 951                                                                                                  |                                  |                       | •            | Reg #:19<br>Tattoo: 9<br>DOB: 3/2                               | 951                                                                 |
| Rito 707 of Ideal 3407 7075<br><b>#S A V Resource 1441</b><br>S A V Blackcap May 4136                                                                             | #SAV                                                     | to 707<br>107 of 141<br>8180 Trav<br>May 2397                                                        |                                  | )4                    |              | EF<br>CED<br>BW<br>WW<br>YW                                     | PDs<br>6<br>1.4<br>62<br>115                                        |
| #LAR Alliance 64L<br><b>Rosetta 558 of Best Angus</b><br>Rosetta 024 of Best Angus                                                                                | Eileenm<br>#Sincla                                       | liance 761<br>nere Diamo<br>ir Extra 4X<br>8014 of E                                                 | ond 16<br>13                     | ngus                  |              | MILK<br>SC<br>MARB<br>REA<br>Fat                                | 22<br>0.2<br>0.55<br>0.018                                          |
| Excellent Resource out a territ of cows.                                                                                                                          | fic line                                                 | <b>BW WWR</b><br>80 106                                                                              | Cow<br>BW<br>3/90                |                       |              | duction<br>• Cow Hei<br><b>%IMF</b><br>1/116                    | ight: 53<br><b>REA</b><br>1/82                                      |