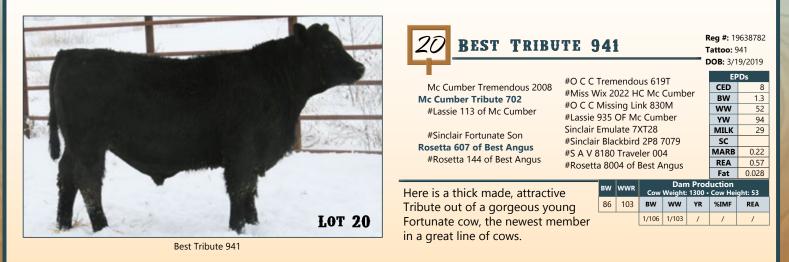

THE COW FAMILY BACKING 986

Rosetta 261 of Best Angus

Rosetta 149 of Best Angus

Rosetta 429 of Best Angus

EST alie at AND

Best Resource 986 pictured on summer pasture Here is a real herd sire prospect out of a young cow that is off to a tremendous start. He was one of the high ratioing calves at weaning, and he looks like he will be one of the heaviest at yearling as well. His weight comes from his exceptional length of body and thickness. Dam is moderate framed, easy fleshing, and attractive. She bred back AI again this year. I would expect to see her in the donor pen very soon. This bull is out of a very deep line of cows from the Rosetta family filled with past donors for us. Udder quality and longevity are hallmarks of this line of cows. Retaining 1/3 semen interest.