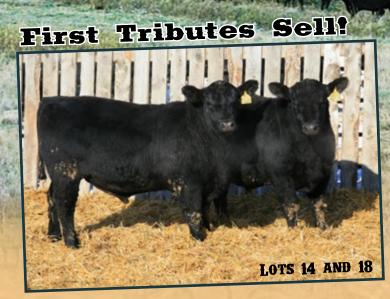

84 101 BW WW YR %IMF REA 2/97 2/99 1/97 1/119 1/104

4

2

53

23

**LOTS 14 AND 18** 

www.bestangusandquarterhorses.com • 11

A C Blackbird Blossom, Dam of Lot 14

Best Tribute 9042

| 14 BEST TRIBUT                     | FE 9     | <b>) ()</b> { | 15      |        |       | Т     | Reg #: 19<br>Tattoo: 9<br>DOB: 3/1 |        |  | 9  |
|------------------------------------|----------|---------------|---------|--------|-------|-------|------------------------------------|--------|--|----|
|                                    | #0 C C   | T             |         |        | ът    |       | EF                                 | PDs    |  |    |
| Mc Cumber Tremendous 2008          |          |               |         |        |       |       | CED                                | 10     |  |    |
| Mc Cumber Tribute 702              | #Miss W  |               |         |        |       | er    | BW                                 | -0.1   |  |    |
|                                    | #O C C   |               |         |        |       |       | ww                                 | 60     |  | B۱ |
|                                    | #Lassie  | 935           | OF M    | c Cum  | ıber  |       | YW                                 | 108    |  | 9  |
| GDAR Dateline 354                  | #Vermil  | ion [         | Datelir | ne 707 | 78    |       | MILK                               | 32     |  | 9  |
|                                    | Gdar SV  | 'F Fo         | rever   | Lady 2 | 226D  |       | SC                                 | 1.43   |  |    |
| A C Blackbird Blossom              | C T Min  |               |         |        |       |       | MARB                               | 0.33   |  |    |
| A C Blackbird Blossom 265          | A C Blac | khir          | d Blos  | som 8  | 81    |       | REA                                | 0.54   |  |    |
| ,                                  |          | .Konv         | a 0103  | 501110 | , i   |       | Fat                                | 0.014  |  |    |
| This is a real treat. Scott Davis, |          | вw            | WWR     |        |       |       | luction<br>Cow Heig                | ht:    |  |    |
| owner of Ash Coulee Angus, wa      | as       | 82            | 113     | BW     | ww    | YR    | %IMF                               | REA    |  | BI |
| extremely generous to allow us     |          |               |         | 9/101  | 9/107 | 4/105 | 15/103                             | 15/102 |  | 9  |

flush this great cow. I have always been a big fan of 918. She is a very gentle and extremely productive cow. She is fertile with a nearly perfect udder. She puts a great front end and style into her calves and a huge scrotal on her bull calves. Her natural calf is crushing his contemporaries at Ash Coulee this winter. All four of these bulls were at the top for weaning weights, and they have done very well in the feedlot. I expect these four bulls to add performance and a little extra stretch and frame compared to their sire. **Retaining 1/3 semen interest on 14, 15 and 17.** 