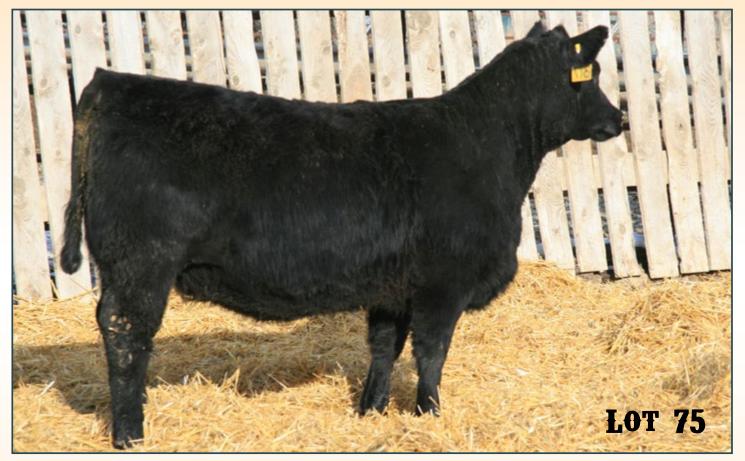

THE COW FAMILY BACKING 986

Rosetta 261 of Best Angus

Rosetta 149 of Best Angus

Rosetta 429 of Best Angus

EST alie at AND

Best Resource 986 pictured on summer pasture Here is a real herd sire prospect out of a young cow that is off to a tremendous start. He was one of the high ratioing calves at weaning, and he looks like he will be one of the heaviest at yearling as well. His weight comes from his exceptional length of body and thickness. Dam is moderate framed, easy fleshing, and attractive. She bred back AI again this year. I would expect to see her in the donor pen very soon. This bull is out of a very deep line of cows from the Rosetta family filled with past donors for us. Udder quality and longevity are hallmarks of this line of cows. Retaining 1/3 semen interest.

|        |                |          |     |          | .,.   |         |        |       |       |                                          |         |
|--------|----------------|----------|-----|----------|-------|---------|--------|-------|-------|------------------------------------------|---------|
| 1      | BEST           | RES      | 50U | RCE      | 9     | 86      |        |       | т     | <b>leg #:</b> 19<br>attoo: 9<br>OOB: 3/2 |         |
| •      |                |          |     | #R R Rit | 0 70  | 7       |        |       |       | EF                                       | Ds      |
| Rito 7 | 07 of Ideal 3- | 407 707  | 5   |          |       |         | 070    |       |       | CED                                      | 0       |
| #SAV   | Resource 14    | 41       |     | Ideal 34 |       |         |        |       |       | BW                                       | 3.6     |
| SAV    | Blackcap Ma    | v 4136   |     | #S A V 8 |       |         | ler 00 | 4     |       | ww                                       | 66      |
| 57     | Didekcup Mu    | y 1130   |     | #SAVI    | May   | 2397    |        |       |       | YW                                       | 122     |
| #6:00  | lair Fortunate | Com      |     | Sinclair | Emu   | late 72 | XT28   |       |       | MILK                                     | 25      |
|        |                |          |     | #Sinclai | r Bla | ckbird  | 2P8 7  | 7079  |       | SC                                       |         |
|        | 613 of Best    |          |     | #LAR AI  | lianc | e 64L   |        |       |       | MARB                                     | 0.16    |
| #Rose  | etta 261 of Be | est Angu | S   | Rosetta  | 811   | of Reg  | st Ano |       |       | REA                                      | 0.68    |
|        |                |          |     | NOSCILL  | 011   | or be.  | , Ang  | us    |       | Fat                                      | 0.021   |
|        |                |          |     |          | вw    | wwr     | Cow    |       |       | uction<br>Cow Hei                        | ght: 52 |
|        |                |          |     |          | 88    | 114     | BW     | ww    | YR    | %IMF                                     | REA     |
|        |                |          |     |          |       |         | 2/107  | 2/112 | 1/109 | 1/111                                    | 1/93    |
|        |                |          |     |          |       |         |        |       |       |                                          |         |