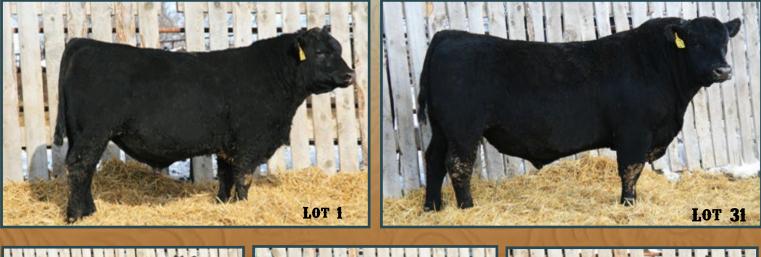

### Reference Sire: S A V RESOURCE 1441

We are excited to be offering Resource genetics again in this year's sale. We have watched this bull for many years. They have been my favorite sire group nearly everywhere that I have seen them. We would have used him earlier, but we feel strongly that it is our responsibility to our customers to make sure the females are going to fit with our breeding philosophy and the unique environment that we call home

### **SAV RESOURCE 1441**

#R R Rito 707 Rito 707 of Ideal 3407 7075 Ideal 3407 of 1418 076

#S A V 8180 Traveler 004 S A V Blackcap May 4136 #S A V May 2397

Rito N Bar Eriskay of Rollin Rock 3 #Ideal 1418 of 8103 4286 Ideal 076 of 692 8375 #Sitz Traveler 8180 Boyd Forever Lady 8003 #S A F 598 Bando 5175 S A V May 7238

Tattoo: 1441 DOB: 01/07/2011 **EPD** CED BW 40 ww 70 YW 133 MILK 18 1.18 SC

-0.5

1.11

MARB

REA

Reg #: 17016597

Resource is a very complementary mating for most of our cows. We have a high maternal calving ease cow herd. Resource will add muscle, rib, fleshing ability, and performance to our cattle. It is rare when a bull comes along that breeds as true as what Resource has. He has been bred to almost every kind of cow in the Angus breed and the progeny are powerful and extremely consistent regardless of the cow's pedigree. Resource progeny are not only stout, but they have great breed character, and excellent feet. Resource will moderate frame size and milk. We are very confident theses are "Badlands" bulls that will sire some of the best calves you have ever sold. These bulls will also leave you daughters that are easy fleshing and will add longevity to your cowherd. Resource passed away in November. We feel strongly these genetics will be timeless and in strong demand for many years.