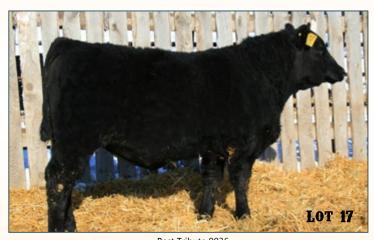

flush this great cow. I have always been a big fan of 918. She is a very gentle and extremely productive cow. She is fertile with a nearly perfect udder. She puts a great front end and style into her calves and a huge scrotal on her bull calves. Her natural calf is crushing his contemporaries at Ash Coulee this winter. All four of these bulls were at the top for weaning weights, and they have done very well in the feedlot. I expect these four bulls to add performance and a little extra stretch and frame compared to their sire. **Retaining 1/3 semen interest on 14, 15 and 17.** 

BEST Chie MANDANDS

|                 |                                                                                                |                |                         |                      |                                     | E                | Best T                 | ribute                       | 9036               | 2     |                           |                                      |                                                                             |                                                                                                                            |                                                               |
|-----------------|------------------------------------------------------------------------------------------------|----------------|-------------------------|----------------------|-------------------------------------|------------------|------------------------|------------------------------|--------------------|-------|---------------------------|--------------------------------------|-----------------------------------------------------------------------------|----------------------------------------------------------------------------------------------------------------------------|---------------------------------------------------------------|
| Hi              | ush                                                                                            | bre            | othe                    | ers:                 | , 1<br>c                            |                  |                        |                              |                    |       |                           |                                      |                                                                             | jhest k<br>em all.                                                                                                         | oid-                                                          |
|                 | 15                                                                                             | B              | ESI                     | F 7                  | 'RI                                 | BU               | ŦE                     | 90                           | 42                 | 2     |                           |                                      | Tatt                                                                        | #: 1964<br>:00: 904<br>3: 3/27/2                                                                                           | 2                                                             |
| вw              | wwr                                                                                            | CED            | вw                      | ww                   | YW                                  | Milk             | sc                     | Marb                         | REA                | Fat   | Cow                       |                                      |                                                                             | luction<br>• Cow H                                                                                                         | eight:                                                        |
| 90              | ET                                                                                             | 10             | 0.3                     | 53                   | 100                                 | 32               | 1.43                   | 0.33                         | 0.54               | 0.014 | BW                        | ww                                   | YR                                                                          | %IMF                                                                                                                       | REA                                                           |
|                 |                                                                                                |                |                         |                      |                                     |                  |                        |                              |                    |       | 9/101                     | 9/107                                | 4/105                                                                       | 15/103                                                                                                                     | 15/102                                                        |
| L               | Image: Best TRIBUTE 9038         Reg #: 19638818           Tattoo: 9038         DOB: 3/24/2019 |                |                         |                      |                                     |                  |                        |                              |                    |       |                           |                                      |                                                                             |                                                                                                                            |                                                               |
| -               |                                                                                                |                | 1                       | 1                    | 1                                   |                  |                        |                              |                    |       |                           |                                      | -                                                                           |                                                                                                                            | 2019                                                          |
| вw              | WWR                                                                                            | CED            | BW                      | ww                   | YW                                  | Milk             | sc                     | Marb                         | REA                | Fat   | Cow                       |                                      | n Prod                                                                      | luction                                                                                                                    |                                                               |
| <b>BW</b><br>90 | wwr<br>111                                                                                     | CED            | вw<br>0.3               | ww                   | YW                                  |                  |                        |                              |                    | Fat   | Cow                       |                                      | n Prod                                                                      |                                                                                                                            |                                                               |
|                 |                                                                                                |                |                         |                      |                                     | Milk             | sc                     | Marb                         |                    |       |                           | Weigh<br>WW                          | 1 Prod<br>t: 1375                                                           | luction<br>• Cow H                                                                                                         | eight:                                                        |
|                 |                                                                                                | 10             | 0.3                     | 53                   | <b>YW</b><br>100                    | Milk<br>32       | sc<br>1.43             | Marb                         | 0.54               | 0.014 | BW                        | Weigh<br>WW                          | t: 1375<br>YR<br>4/105<br>Reg<br>Tatt                                       | luction<br>• Cow H<br>%IMF                                                                                                 | eight:<br><b>REA</b><br>15/102<br>8820<br>6                   |
| 90<br>90<br>BW  | 111<br>17<br>wwr                                                                               | 10<br>B        | 0.3<br><b>FS1</b><br>вw | 53<br><b>1</b><br>ww | <b>yw</b><br>100<br><b>RI</b><br>yw | Milk<br>32<br>BU | sc<br>1.43<br>TE<br>sc | Marb<br>0.33<br>9 ()<br>Marb | 0.54<br>3 (<br>REA | 0.014 | <b>BW</b><br>9/101<br>Cow | Weigh<br>WW<br>9/107<br>Dan<br>Weigh | r Prod<br>t: 1375<br>YR<br>4/105<br>Reg<br>Tatt<br>DOE<br>n Prod<br>t: 1375 | luction<br>• Cow H<br><b>%IMF</b><br>15/103<br><b>#:</b> 1963<br><b>:</b> 00: 903<br><b>:</b> 3/24/2<br>luction<br>• Cow H | eight:<br><b>REA</b><br>15/102<br>8820<br>6<br>2019<br>eight: |
| 90              | 111                                                                                            | 10<br><b>B</b> | 0.3<br>ES7              | 53                   | <b>vw</b><br>100<br><b>RI</b>       | Milk<br>32<br>BU | sc<br>1.43<br>TE       | Marb<br>0.33<br><b>9</b> ()  | 0.54<br>3 (<br>REA | 0.014 | вw<br>9/101<br>Соw<br>ВW  | Weigh<br>9/107<br>Dan<br>Weigh       | Prod<br>t: 1375<br>YR<br>4/105<br>Reg<br>Tatt<br>DOE                        | luction<br>• Cow H<br>%IMF<br>15/103<br>#: 1963<br>oo: 903<br>3: 3/24/2<br>luction                                         | eight:<br><b>REA</b><br>15/102<br>8820<br>6<br>2019           |