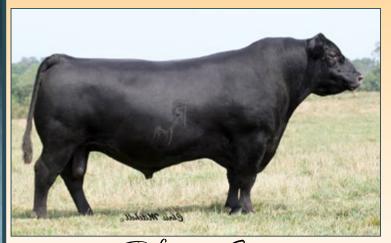

### Reference Sire: S A V RESOURCE 1441

We are excited to be offering Resource genetics again in this year's sale. We have watched this bull for many years. They have been my favorite sire group nearly everywhere that I have seen them. We would have used him earlier, but we feel strongly that it is our responsibility to our customers to make sure the females are going to fit with our breeding philosophy and the unique environment that we call home

Tattoo: 1441 DOB: 01/07/2011 **EPD** CED BW 40 ww 70 YW 133 MILK 18 1.18 SC

-0.5

1.11

MARB

REA

Reg #: 17016597

Resource is a very complementary mating for most of our cows. We have a high maternal calving ease cow herd. Resource will add muscle, rib, fleshing ability, and performance to our cattle. It is rare when a bull comes along that breeds as true as what Resource has. He has been bred to almost every kind of cow in the Angus breed and the progeny are powerful and extremely consistent regardless of the cow's pedigree. Resource progeny are not only stout, but they have great breed character, and excellent feet. Resource will moderate frame size and milk. We are very confident theses are "Badlands" bulls that will sire some of the best calves you have ever sold. These bulls will also leave you daughters that are easy fleshing and will add longevity to your cowherd. Resource passed away in November. We feel strongly these genetics will be timeless and in strong demand for many years.