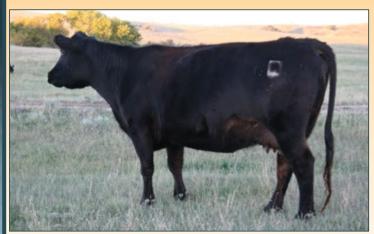

THE COW FAMILY BACKING 986

Rosetta 261 of Best Angus

Rosetta 149 of Best Angus

Rosetta 429 of Best Angus

EST alie at AND

Best Resource 986 pictured on summer pasture Here is a real herd sire prospect out of a young cow that is off to a tremendous start. He was one of the high ratioing calves at weaning, and he looks like he will be one of the heaviest at yearling as well. His weight comes from his exceptional length of body and thickness. Dam is moderate framed, easy fleshing, and attractive. She bred back AI again this year. I would expect to see her in the donor pen very soon. This bull is out of a very deep line of cows from the Rosetta family filled with past donors for us. Udder quality and longevity are hallmarks of this line of cows. Retaining 1/3 semen interest.