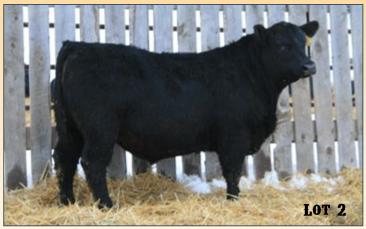

|        |                |          |     |          | .,.   |         |        |       |       |                                          |         |
|--------|----------------|----------|-----|----------|-------|---------|--------|-------|-------|------------------------------------------|---------|
| 1      | BEST           | RES      | 50U | RCE      | 9     | 86      |        |       | т     | <b>leg #:</b> 19<br>attoo: 9<br>OOB: 3/2 |         |
| •      |                |          |     | #R R Rit | 0 70  | 7       |        |       |       | EF                                       | Ds      |
| Rito 7 | 07 of Ideal 3- | 407 707  | 5   |          |       |         | 070    |       |       | CED                                      | 0       |
| #SAV   | Resource 14    | 41       |     | Ideal 34 |       |         |        |       |       | BW                                       | 3.6     |
| SAV    | Blackcap Ma    | v 4136   |     | #S A V 8 |       |         | ler 00 | 4     |       | ww                                       | 66      |
| 57     | Didekcup Mu    | y 1130   |     | #SAVI    | May   | 2397    |        |       |       | YW                                       | 122     |
| #6:00  | lair Fortunate | Com      |     | Sinclair | Emu   | late 72 | XT28   |       |       | MILK                                     | 25      |
|        |                |          |     | #Sinclai | r Bla | ckbird  | 2P8 7  | 7079  |       | SC                                       |         |
|        | 613 of Best    |          |     | #LAR AI  | lianc | e 64L   |        |       |       | MARB                                     | 0.16    |
| #Rose  | etta 261 of Be | est Angu | S   | Rosetta  | 811   | of Reg  | st Ano |       |       | REA                                      | 0.68    |
|        |                |          |     | NOSCILL  | 011   | or be.  | , Ang  | us    |       | Fat                                      | 0.021   |
|        |                |          |     |          | вw    | wwr     | Cow    |       |       | uction<br>Cow Hei                        | ght: 52 |
|        |                |          |     |          | 88    | 114     | BW     | ww    | YR    | %IMF                                     | REA     |
|        |                |          |     |          |       |         | 2/107  | 2/112 | 1/109 | 1/111                                    | 1/93    |
|        |                |          |     |          |       |         |        |       |       |                                          |         |