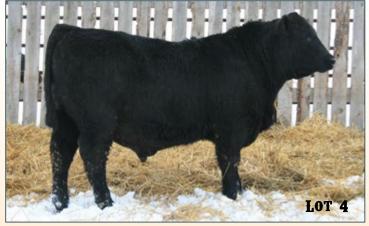

Best Resource 988

| 2 BEST RESOURCE                                                                                                                              | 9                                                                                                    | 88                               |                    |  | 1 | leg #: 19<br>attoo: 9<br>OOB: 3/2         |                                    |
|----------------------------------------------------------------------------------------------------------------------------------------------|------------------------------------------------------------------------------------------------------|----------------------------------|--------------------|--|---|-------------------------------------------|------------------------------------|
| Rito 707 of Ideal 3407 7075<br>#S A V Resource 1441<br>S A V Blackcap May 4136<br>#LAR Alliance 64L<br>#LAR Alliance 64L<br>#LAR Alliance 15 | l07 o<br>8180<br>May<br>lianc                                                                        | f 1418<br>Trave<br>2397<br>e 761 | eler 00            |  | R | EF<br>CED<br>BW<br>WW<br>YW<br>MILK<br>SC | PDs<br>1<br>3.2<br>60<br>110<br>23 |
| #Miss Wix 817 of Best Angus                                                                                                                  | Eileenmere Diamond 16I L A R<br>#S A V 8180 Traveler 004<br>Miss Wix 0100 of Best Angus<br>Fat 0.009 |                                  |                    |  |   |                                           |                                    |
| Excellent Resource bull out of a really solid Miss Wix cow with a perfect udder.                                                             | вw<br>88                                                                                             | wwr<br>107                       | Cow<br>BW<br>3/104 |  |   | uction<br>Cow Hei<br>%IMF<br>1/100        | ght: 52<br>REA<br>1/100            |