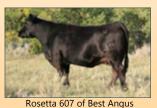

THE COW FAMILY BACKING 986

Rosetta 261 of Best Angus

Rosetta 149 of Best Angus

Rosetta 429 of Best Angus

EST alie at AND

Best Resource 986 pictured on summer pasture Here is a real herd sire prospect out of a young cow that is off to a tremendous start. He was one of the high ratioing calves at weaning, and he looks like he will be one of the heaviest at yearling as well. His weight comes from his exceptional length of body and thickness. Dam is moderate framed, easy fleshing, and attractive. She bred back AI again this year. I would expect to see her in the donor pen very soon. This bull is out of a very deep line of cows from the Rosetta family filled with past donors for us. Udder quality and longevity are hallmarks of this line of cows. Retaining 1/3 semen interest.