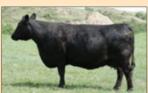

### Reference Sire: S A V RESOURCE 1441

We are excited to be offering Resource genetics again in this year's sale. We have watched this bull for many years. They have been my favorite sire group nearly everywhere that I have seen them. We would have used him earlier, but we feel strongly that it is our responsibility to our customers to make sure the females are going to fit with our breeding philosophy and the unique environment that we call home

Tattoo: 1441 DOB: 01/07/2011 **EPD** CED BW 40 ww 70 YW 133 MILK 18 1.18 SC

-0.5

1.11

MARB

REA

Reg #: 17016597

Resource is a very complementary mating for most of our cows. We have a high maternal calving ease cow herd. Resource will add muscle, rib, fleshing ability, and performance to our cattle. It is rare when a bull comes along that breeds as true as what Resource has. He has been bred to almost every kind of cow in the Angus breed and the progeny are powerful and extremely consistent regardless of the cow's pedigree. Resource progeny are not only stout, but they have great breed character, and excellent feet. Resource will moderate frame size and milk. We are very confident theses are "Badlands" bulls that will sire some of the best calves you have ever sold. These bulls will also leave you daughters that are easy fleshing and will add longevity to your cowherd. Resource passed away in November. We feel strongly these genetics will be timeless and in strong demand for many years.