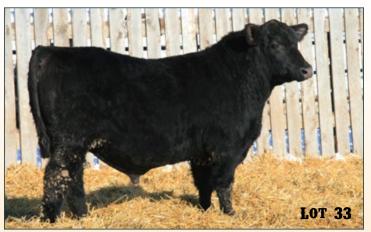

Best Resource 929

| 3 BEST RESOU                               | RCE                                                                                                                   | 9    | 29  |        |       | T        | Reg #:19<br>Fattoo: 9<br>DOB: 3/1 | 29      |
|--------------------------------------------|-----------------------------------------------------------------------------------------------------------------------|------|-----|--------|-------|----------|-----------------------------------|---------|
| Rito 707 of Ideal 3407 7075                | #R R Rit                                                                                                              | o 70 | 7   |        |       |          |                                   | Ds<br>7 |
| #S A V Resource 1441                       | Ideal 3407 of 1418 076         CED           #S A V 8180 Traveler 004         ww           #S A V May 2397         yw |      |     |        |       |          | 1.6                               |         |
| S A V Blackcap May 4136                    |                                                                                                                       |      |     |        |       | WW<br>YW | 60<br>111                         |         |
|                                            | #CAR D                                                                                                                |      |     |        |       |          | MILK                              | 24      |
| Best KTH 269<br>#Rosetta 468 of Best Angus | Gale 702                                                                                                              |      |     | 5      | 5     |          | SC                                |         |
| Rosetta 2002 of Best Angus                 | #Leachr                                                                                                               |      | 9   |        | auc   |          | MARB<br>REA                       | 0.28    |
|                                            | Rosetta                                                                                                               | 1100 |     | est An | 5     |          | Fat                               | 0.013   |
| Here is another ripping good               | Re-                                                                                                                   | вw   | wwr | Cow    |       |          | luction<br>Cow Hei                | ght: 54 |
| source out of a pathfinder dar             |                                                                                                                       | 76   | 110 | BW     | ww    | YR       | %IMF                              | REA     |
| •                                          |                                                                                                                       |      |     | 4/102  | 4/109 | 2/110    | 3/110                             | 3/103   |