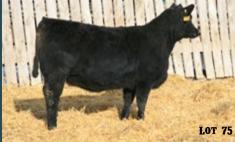

THE COW FAMILY BACKING 986

Rosetta 261 of Best Angus

Rosetta 149 of Best Angus

Rosetta 429 of Best Angus

EST alie at AND

Best Resource 986 pictured on summer pasture Here is a real herd sire prospect out of a young cow that is off to a tremendous start. He was one of the high ratioing calves at weaning, and he looks like he will be one of the heaviest at yearling as well. His weight comes from his exceptional length of body and thickness. Dam is moderate framed, easy fleshing, and attractive. She bred back AI again this year. I would expect to see her in the donor pen very soon. This bull is out of a very deep line of cows from the Rosetta family filled with past donors for us. Udder quality and longevity are hallmarks of this line of cows. Retaining 1/3 semen interest.