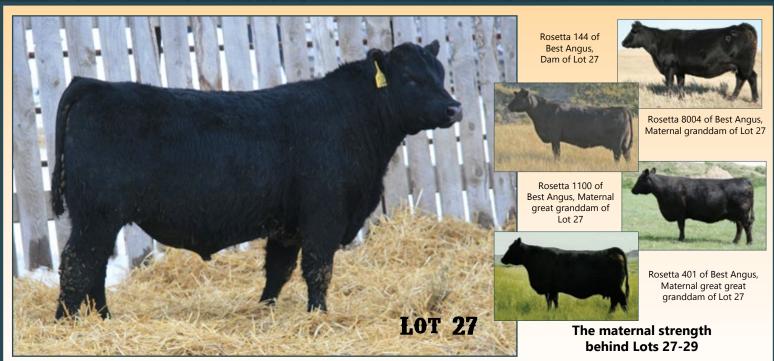

THE COW FAMILY BACKING 986

Rosetta 261 of Best Angus

Rosetta 149 of Best Angus

Rosetta 429 of Best Angus

EST alie at AND

Best Resource 986 pictured on summer pasture Here is a real herd sire prospect out of a young cow that is off to a tremendous start. He was one of the high ratioing calves at weaning, and he looks like he will be one of the heaviest at yearling as well. His weight comes from his exceptional length of body and thickness. Dam is moderate framed, easy fleshing, and attractive. She bred back AI again this year. I would expect to see her in the donor pen very soon. This bull is out of a very deep line of cows from the Rosetta family filled with past donors for us. Udder quality and longevity are hallmarks of this line of cows. Retaining 1/3 semen interest.