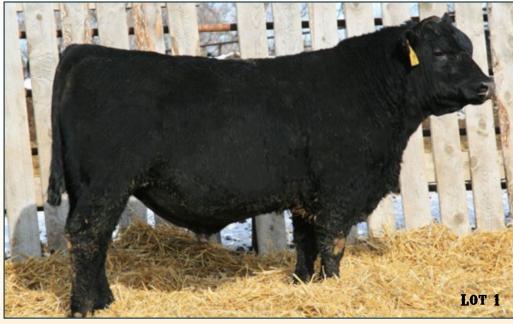

THE COW FAMILY BACKING 986

Rosetta 261 of Best Angus

Rosetta 149 of Best Angus

Rosetta 429 of Best Angus

EST alie at AND

Best Resource 986 pictured on summer pasture Here is a real herd sire prospect out of a young cow that is off to a tremendous start. He was one of the high ratioing calves at weaning, and he looks like he will be one of the heaviest at yearling as well. His weight comes from his exceptional length of body and thickness. Dam is moderate framed, easy fleshing, and attractive. She bred back AI again this year. I would expect to see her in the donor pen very soon. This bull is out of a very deep line of cows from the Rosetta family filled with past donors for us. Udder quality and longevity are hallmarks of this line of cows. Retaining 1/3 semen interest.

|        |                |          |     |          | .,.   |         |        |       |       |                                          |         |
|--------|----------------|----------|-----|----------|-------|---------|--------|-------|-------|------------------------------------------|---------|
| 1      | BEST           | RES      | 50U | RCE      | 9     | 86      |        |       | т     | <b>leg #:</b> 19<br>attoo: 9<br>OOB: 3/2 |         |
| •      |                |          |     | #R R Rit | 0 70  | 7       |        |       |       | EF                                       | Ds      |
| Rito 7 | 07 of Ideal 3- | 407 707  | 5   |          |       |         | 070    |       |       | CED                                      | 0       |
| #SAV   | Resource 14    | 41       |     | Ideal 34 |       |         |        |       |       | BW                                       | 3.6     |
| SAV    | Blackcap Ma    | v 4136   |     | #S A V 8 |       |         | ler 00 | 4     |       | ww                                       | 66      |
| 57     | Didekcup Mu    | y 1130   |     | #SAVI    | May   | 2397    |        |       |       | YW                                       | 122     |
| #6:00  | lair Fortunate | Com      |     | Sinclair | Emu   | late 72 | XT28   |       |       | MILK                                     | 25      |
|        |                |          |     | #Sinclai | r Bla | ckbird  | 2P8 7  | 7079  |       | SC                                       |         |
|        | 613 of Best    |          |     | #LAR AI  | lianc | e 64L   |        |       |       | MARB                                     | 0.16    |
| #Rose  | etta 261 of Be | est Angu | S   | Rosetta  | 811   | of Reg  | st Ano |       |       | REA                                      | 0.68    |
|        |                |          |     | NOSCILL  | 011   | or be.  | , Ang  | us    |       | Fat                                      | 0.021   |
|        |                |          |     |          | вw    | wwr     | Cow    |       |       | uction<br>Cow Hei                        | ght: 52 |
|        |                |          |     |          | 88    | 114     | BW     | ww    | YR    | %IMF                                     | REA     |
|        |                |          |     |          |       |         | 2/107  | 2/112 | 1/109 | 1/111                                    | 1/93    |
|        |                |          |     |          |       |         |        |       |       |                                          |         |