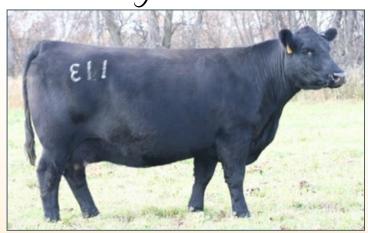

THE COW FAMILY BACKING 986

Rosetta 261 of Best Angus

Rosetta 149 of Best Angus

Rosetta 429 of Best Angus

EST alie at AND

Best Resource 986 pictured on summer pasture Here is a real herd sire prospect out of a young cow that is off to a tremendous start. He was one of the high ratioing calves at weaning, and he looks like he will be one of the heaviest at yearling as well. His weight comes from his exceptional length of body and thickness. Dam is moderate framed, easy fleshing, and attractive. She bred back AI again this year. I would expect to see her in the donor pen very soon. This bull is out of a very deep line of cows from the Rosetta family filled with past donors for us. Udder quality and longevity are hallmarks of this line of cows. Retaining 1/3 semen interest.