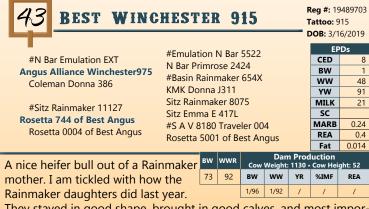

THE COW FAMILY BACKING 986

Rosetta 261 of Best Angus

Rosetta 149 of Best Angus

Rosetta 429 of Best Angus

EST alie at AND

Best Resource 986 pictured on summer pasture Here is a real herd sire prospect out of a young cow that is off to a tremendous start. He was one of the high ratioing calves at weaning, and he looks like he will be one of the heaviest at yearling as well. His weight comes from his exceptional length of body and thickness. Dam is moderate framed, easy fleshing, and attractive. She bred back AI again this year. I would expect to see her in the donor pen very soon. This bull is out of a very deep line of cows from the Rosetta family filled with past donors for us. Udder quality and longevity are hallmarks of this line of cows. Retaining 1/3 semen interest.