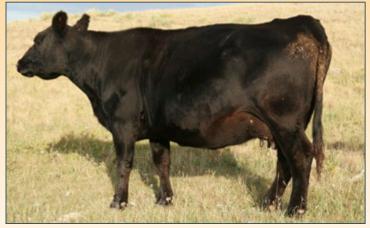

| ond 16<br>13                     | ngus                  |              | MILK<br>SC<br>MARB<br>REA<br>Fat                                | 22<br>0.2<br>0.55<br>0.018                                          |
| Excellent Resource out a territ of cows.                                                                                                                          | fic line                                                 | <b>BW WWR</b><br>80 106                                                                              | Cow<br>BW<br>3/90                |                       |              | duction<br>• Cow Hei<br><b>%IMF</b><br>1/116                    | ight: 53<br><b>REA</b><br>1/82                                      |





Rosetta 420 of Best Angus, pictured at age 14, Maternal granddam of Lot 9



Rosetta 808 of Best Angus, Maternal granddam of Lot 10



Rosetta 8016 of Best Angus, full sister to the dam of Lot 11

### We would love to show you around the ranch!

We wish you could come out during different times of the year. We know that is not practical, so please check out our website **www.bestangusandquarterhorses.com**, which includes videos of the ranch and cattle. We provide history and philosophy on our program. We want to provide you with as much information as we can about the cattle and the place they are raised. Please like us on Facebook, **FB/BestAngusandQuarterHorses**.



Rosetta 8014 of Best Angus and her 2019 calf. 8014 is a full sister to the dam of Lot 11

www.bestangusandquarterhorses