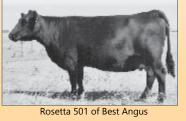

THE COW FAMILY BACKING 986

Rosetta 261 of Best Angus

Rosetta 149 of Best Angus

Rosetta 429 of Best Angus

EST alie at AND

Best Resource 986 pictured on summer pasture Here is a real herd sire prospect out of a young cow that is off to a tremendous start. He was one of the high ratioing calves at weaning, and he looks like he will be one of the heaviest at yearling as well. His weight comes from his exceptional length of body and thickness. Dam is moderate framed, easy fleshing, and attractive. She bred back AI again this year. I would expect to see her in the donor pen very soon. This bull is out of a very deep line of cows from the Rosetta family filled with past donors for us. Udder quality and longevity are hallmarks of this line of cows. Retaining 1/3 semen interest.