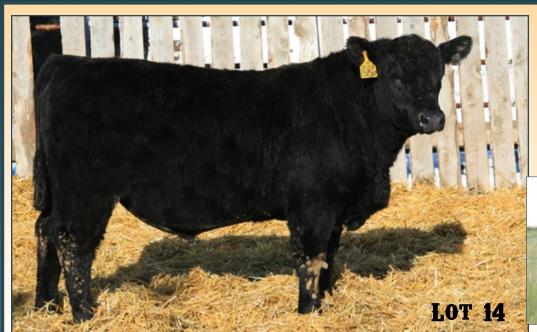

www.bestangusandquarterhorses.com • 11

A C Blackbird Blossom, Dam of Lot 14

Best Tribute 9042

| 14 BEST TRIBUT                     | FE 9     | <b>) ()</b> { | 15      |        |       | Т     | Reg #: 19<br>Tattoo: 9<br>DOB: 3/1 |        |  | 9  |
|------------------------------------|----------|---------------|---------|--------|-------|-------|------------------------------------|--------|--|----|
|                                    | #0 C C   | T             |         |        | ът    |       | EF                                 | PDs    |  |    |
| Mc Cumber Tremendous 2008          |          |               |         |        |       |       | CED                                | 10     |  |    |
| Mc Cumber Tribute 702              | #Miss W  |               |         |        |       | er    | BW                                 | -0.1   |  |    |
|                                    | #O C C   |               |         |        |       |       | ww                                 | 60     |  | B۱ |
|                                    | #Lassie  | 935           | OF M    | c Cum  | ıber  |       | YW                                 | 108    |  | 9  |
| GDAR Dateline 354                  | #Vermil  | ion [         | Datelir | ne 707 | 78    |       | MILK                               | 32     |  | 9  |
|                                    | Gdar SV  | 'F Fo         | rever   | Lady 2 | 226D  |       | SC                                 | 1.43   |  |    |
| A C Blackbird Blossom              | C T Min  |               |         |        |       |       | MARB                               | 0.33   |  |    |
| A C Blackbird Blossom 265          | A C Blac | khir          | d Blos  | som 8  | 81    |       | REA                                | 0.54   |  |    |
| ,                                  |          | .Konv         | a 0103  | 501110 | , i   |       | Fat                                | 0.014  |  |    |
| This is a real treat. Scott Davis, |          | вw            | WWR     |        |       |       | luction<br>Cow Heig                | ht:    |  |    |
| owner of Ash Coulee Angus, wa      | as       | 82            | 113     | BW     | ww    | YR    | %IMF                               | REA    |  | BI |
| extremely generous to allow us     |          |               |         | 9/101  | 9/107 | 4/105 | 15/103                             | 15/102 |  | 9  |

flush this great cow. I have always been a big fan of 918. She is a very gentle and extremely productive cow. She is fertile with a nearly perfect udder. She puts a great front end and style into her calves and a huge scrotal on her bull calves. Her natural calf is crushing his contemporaries at Ash Coulee this winter. All four of these bulls were at the top for weaning weights, and they have done very well in the feedlot. I expect these four bulls to add performance and a little extra stretch and frame compared to their sire. **Retaining 1/3 semen interest on 14, 15 and 17.** 