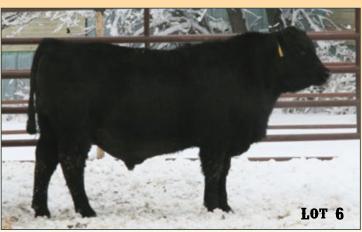

THE COW FAMILY BACKING 986

Rosetta 261 of Best Angus

Rosetta 149 of Best Angus

Rosetta 429 of Best Angus

EST alie at AND

Best Resource 986 pictured on summer pasture Here is a real herd sire prospect out of a young cow that is off to a tremendous start. He was one of the high ratioing calves at weaning, and he looks like he will be one of the heaviest at yearling as well. His weight comes from his exceptional length of body and thickness. Dam is moderate framed, easy fleshing, and attractive. She bred back AI again this year. I would expect to see her in the donor pen very soon. This bull is out of a very deep line of cows from the Rosetta family filled with past donors for us. Udder quality and longevity are hallmarks of this line of cows. Retaining 1/3 semen interest.