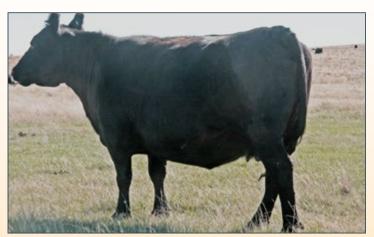

Rosetta 420 of Best Angus, pictured at age 14, Maternal granddam of Lot 9

Rosetta 808 of Best Angus, Maternal granddam of Lot 10

Rosetta 8016 of Best Angus, full sister to the dam of Lot 11