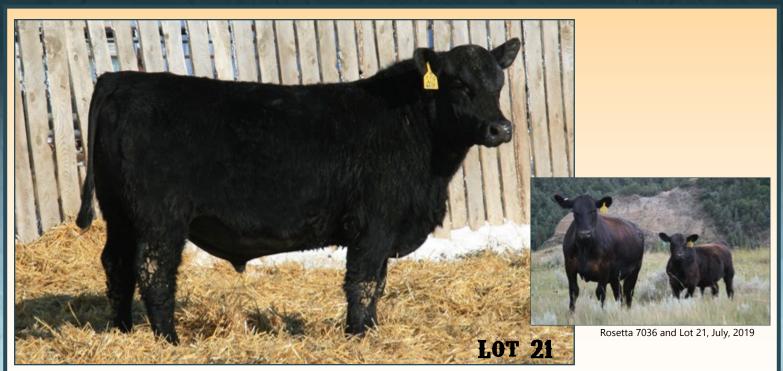

### Reference Sire: MC CUMBER TRIBUTE 702

REST AND ANDS

Lassie 113 of Mc Cumber, Dam of Mc Cumber Tribute 702

Lassie 935 of Mc Cumber, Granddam of Mc Cumber Tribute 702

| Ţ      | MC          | CUMBER          | TRIBUTE               | 702       | Reg #: M<br>Tattoo:<br>DOB: | issing |
|--------|-------------|-----------------|-----------------------|-----------|-----------------------------|--------|
|        |             |                 | #O C C Emblazon 85    |           | EP                          | Ds     |
| #O C   | C Tremen    | dous 619T       | O C C Dixie Erica 960 | –         | CED                         | 16     |
| Mc Cun | nber Tren   | nendous 2008    |                       |           | BW                          | -2.5   |
| #Miss  | Wix 2022    | HC Mc Cumber    | #Leachman Right Ti    |           | ww                          | 47     |
|        |             | The file cumber | Miss Wix of 7111 of   | Mc Cumber | YW                          | 91     |
| #0 C   | C Missing   | Link 920M       | O C C Headliner 661   | Н         | MILK                        | 33     |
|        | 5           | Link 830M       | O C C Dixie Erica 946 | 6K        | SC                          | 1.05   |
|        |             | c Cumber        | Sinclair Extra 4X13   |           | MARB                        | .14    |
| #Lass  | ie 935 of I | Mc Cumber       | Lassie 4117 of Mc C   | umber     | REA                         | .62    |
|        |             |                 |                       |           |                             |        |

Fat

.011

It is very rare for us to use an unproven outside bull. It is also not very often a bull like this comes around. We tried to purchase Tribute, but came up short. Tribute was an extremely impressive individual. He crushed his contemporaries at nearly every important measurement. He has an easy going, gentle demeanor. He comes from my favorite cow family currently at McCumber Angus Ranch. We are very happy with the Tribute calves so far. He is a surefire calving ease bull. What has been impressive to me is the power that he puts into his calves in such a clean attractive pattern. The top Tributes are some of the highest performance calves in the 2019 crop.

The daughters are what I was hoping they would be. They have deep sweeping rib, a wide hip, and clean necks. They are very attractive and they can hold their cute little Angus heads high. I still think Tribute will be a frame moderator in most programs. They definitely have the look of badlands cattle.