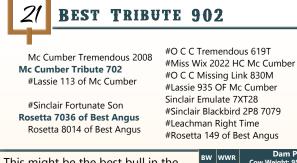

### Reference Sire: MC CUMBER TRIBUTE 702

REST AND ANDS

Lassie 113 of Mc Cumber, Dam of Mc Cumber Tribute 702

Lassie 935 of Mc Cumber, Granddam of Mc Cumber Tribute 702

| Ţ      | MC          | CUMBER          | TRIBUTE               | 702       | Reg #: M<br>Tattoo:<br>DOB: | issing |
|--------|-------------|-----------------|-----------------------|-----------|-----------------------------|--------|
|        |             |                 | #O C C Emblazon 85    |           | EP                          | Ds     |
| #O C   | C Tremen    | dous 619T       | O C C Dixie Erica 960 | –         | CED                         | 16     |
| Mc Cun | nber Tren   | nendous 2008    |                       |           | BW                          | -2.5   |
| #Miss  | Wix 2022    | HC Mc Cumber    | #Leachman Right Ti    |           | ww                          | 47     |
|        |             | The file cumber | Miss Wix of 7111 of   | Mc Cumber | YW                          | 91     |
| #0 C   | C Missing   | Link 920M       | O C C Headliner 661   | Н         | MILK                        | 33     |
|        | 5           | Link 830M       | O C C Dixie Erica 946 | 6K        | SC                          | 1.05   |
|        |             | c Cumber        | Sinclair Extra 4X13   |           | MARB                        | .14    |
| #Lass  | ie 935 of I | Mc Cumber       | Lassie 4117 of Mc C   | umber     | REA                         | .62    |
|        |             |                 |                       |           |                             |        |

Fat

.011

It is very rare for us to use an unproven outside bull. It is also not very often a bull like this comes around. We tried to purchase Tribute, but came up short. Tribute was an extremely impressive individual. He crushed his contemporaries at nearly every important measurement. He has an easy going, gentle demeanor. He comes from my favorite cow family currently at McCumber Angus Ranch. We are very happy with the Tribute calves so far. He is a surefire calving ease bull. What has been impressive to me is the power that he puts into his calves in such a clean attractive pattern. The top Tributes are some of the highest performance calves in the 2019 crop.

The daughters are what I was hoping they would be. They have deep sweeping rib, a wide hip, and clean necks. They are very attractive and they can hold their cute little Angus heads high. I still think Tribute will be a frame moderator in most programs. They definitely have the look of badlands cattle.