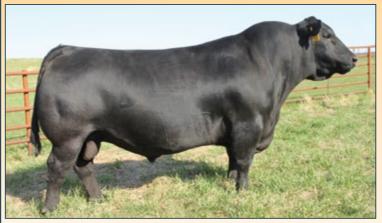

### Reference Sire: S A V RESOURCE 1441

We are excited to be offering Resource genetics again in this year's sale. We have watched this bull for many years. They have been my favorite sire group nearly everywhere that I have seen them. We would have used him earlier, but we feel strongly that it is our responsibility to our customers to make sure the females are going to fit with our breeding philosophy and the unique environment that we call home

### **SAV RESOURCE 1441**

#R R Rito 707 Rito 707 of Ideal 3407 7075 Ideal 3407 of 1418 076

#S A V 8180 Traveler 004 S A V Blackcap May 4136 #S A V May 2397

Rito N Bar Eriskay of Rollin Rock 3 #Ideal 1418 of 8103 4286 Ideal 076 of 692 8375 #Sitz Traveler 8180 Boyd Forever Lady 8003 #S A F 598 Bando 5175 S A V May 7238

Tattoo: 1441 DOB: 01/07/2011 **EPD** CED BW 40 ww 70 YW 133 MILK 18 1.18 SC

-0.5

1.11

MARB

REA

Reg #: 17016597

Resource is a very complementary mating for most of our cows. We have a high maternal calving ease cow herd. Resource will add muscle, rib, fleshing ability, and performance to our cattle. It is rare when a bull comes along that breeds as true as what Resource has. He has been bred to almost every kind of cow in the Angus breed and the progeny are powerful and extremely consistent regardless of the cow's pedigree. Resource progeny are not only stout, but they have great breed character, and excellent feet. Resource will moderate frame size and milk. We are very confident theses are "Badlands" bulls that will sire some of the best calves you have ever sold. These bulls will also leave you daughters that are easy fleshing and will add longevity to your cowherd. Resource passed away in November. We feel strongly these genetics will be timeless and in strong demand for many years.