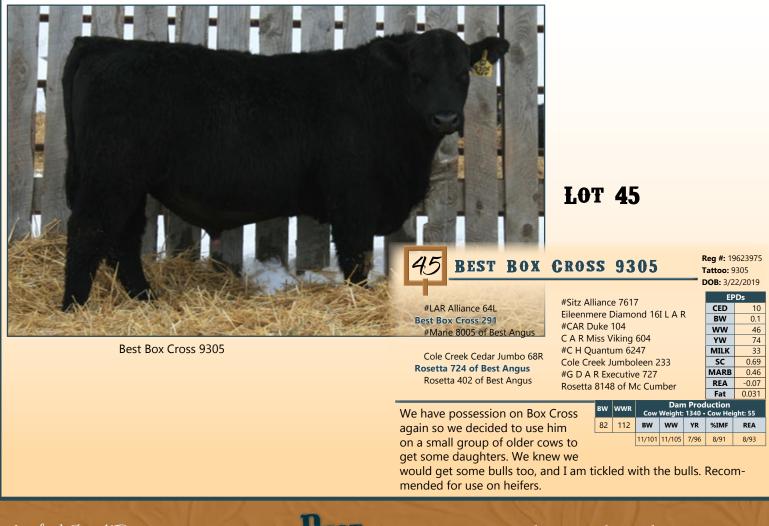

Rosetta 024 of Best Angus, Maternal granddam of Lot 8

8 • www.bestangusandquarterhorses.com

Best Resource 974

| 6 BEST RESOU                                                                                                                                                      | RCE                                                      | 974                                                                                                  |                                  |                       | Т            | <b>eg #:</b> 19<br>attoo: 9<br>OB: 3/23                         | 74                                                                  |
|-------------------------------------------------------------------------------------------------------------------------------------------------------------------|----------------------------------------------------------|------------------------------------------------------------------------------------------------------|----------------------------------|-----------------------|--------------|-----------------------------------------------------------------|---------------------------------------------------------------------|
| Rito 707 of Ideal 3407 7075<br>#S A V Resource 1441<br>S A V Blackcap May 4136<br>#Sinclair Extra 4X13<br>#Rosetta 244 of Best Angus<br>Rosetta 068 of Best Angus | #S A V 8<br>#S A V M<br>#N Bar B<br>N Bar La<br>Best Rig | o 707<br>D7 of 1418<br>180 Trave<br>May 2397<br>Emulation<br>dy Ida S C<br>ht Time 80<br>a 443 of Be | ler 004<br>EXT<br>C 2P3<br>)24   | 37<br>gus             |              | EP<br>CED<br>BW<br>WW<br>YW<br>MILK<br>SC<br>MARB<br>REA<br>Fat | Ds<br>2<br>2.7<br>56<br>104<br>24<br>0.21<br>0.64<br>0.025          |
| This Resource is as stout as an<br>bull we have ever raised. His d<br>has an excellent udder and stil<br>qualifies for pathfinder status.                         | lam                                                      | BW         WWR           92         105                                                              | Cow V<br>BW<br>6/114             | Veight:<br>WW         |              | uction<br>Cow Heig<br><b>%IMF</b><br>4/92                       | ht: 53<br>REA<br>4/97                                               |
| 7 BEST RESOU                                                                                                                                                      | URCE                                                     | 959                                                                                                  |                                  |                       |              | Reg #: 19<br>Tattoo: 9<br>DOB: 3/2                              | 959                                                                 |
| Rito 707 of Ideal 3407 7075<br>#S A V Resource 1441<br>S A V Blackcap May 4136<br>#LAR Alliance 64L<br>#Miss Wix 310 of Best Angus<br>Miss Wix 1007 of Best Angus | #S A V<br>#S A V<br>#Sitz A<br>Eileenm<br>#O C C         | to 707<br>107 of 141<br>8180 Trav<br>May 2397<br>liance 761<br>nere Diam<br>Missing L<br>Vix 2043 c  | eler 00<br>7<br>ond 16<br>ink 83 | 5I L A<br>0M<br>Cumbe | er           | CED<br>BW<br>WW<br>YW<br>MILK<br>SC<br>MARB<br>REA<br>Fat       | PDs<br>6<br>0.8<br>63<br>114<br>24<br>1.02<br>0.08<br>0.67<br>0.005 |
| Resource and 64L make an ex<br>lent combination. Here is ano<br>good one out of a pathfinder<br>Wix dam.                                                          | other                                                    | 80 WWR                                                                                               | Cow<br>BW<br>5/107               |                       | : 1250<br>YR | duction<br>• Cow Hei<br><b>%IMF</b><br>2/89                     | ight: 54<br>REA<br>2/94                                             |
| 8 BEST RESOR                                                                                                                                                      | URCE                                                     | 951                                                                                                  |                                  |                       | •            | Reg #:19<br>Tattoo: 9<br>DOB: 3/2                               | 951                                                                 |
| Rito 707 of Ideal 3407 7075<br><b>#S A V Resource 1441</b><br>S A V Blackcap May 4136                                                                             | #SAV                                                     | to 707<br>107 of 141<br>8180 Trav<br>May 2397                                                        |                                  | )4                    |              | EF<br>CED<br>BW<br>WW<br>YW                                     | PDs<br>6<br>1.4<br>62<br>115                                        |
| #LAR Alliance 64L<br><b>Rosetta 558 of Best Angus</b><br>Rosetta 024 of Best Angus                                                                                | Eileenm<br>#Sincla                                       | liance 761<br>nere Diamo<br>ir Extra 4X<br>8014 of E                                                 | ond 16<br>13                     | ngus                  |              | MILK<br>SC<br>MARB<br>REA<br>Fat                                | 22<br>0.2<br>0.55<br>0.018                                          |
| Excellent Resource out a territ of cows.                                                                                                                          | fic line                                                 | <b>BW WWR</b><br>80 106                                                                              | Cow<br>BW<br>3/90                |                       |              | duction<br>• Cow Hei<br><b>%IMF</b><br>1/116                    | ight: 53<br><b>REA</b><br>1/82                                      |