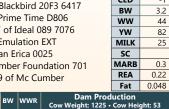

### **SAV RESOURCE 1441**

#R R Rito 707 Rito 707 of Ideal 3407 7075 Ideal 3407 of 1418 076

#S A V 8180 Traveler 004 S A V Blackcap May 4136 #S A V May 2397

Rito N Bar Eriskay of Rollin Rock 3 #Ideal 1418 of 8103 4286 Ideal 076 of 692 8375 #Sitz Traveler 8180 Boyd Forever Lady 8003 #S A F 598 Bando 5175 S A V May 7238

Tattoo: 1441 DOB: 01/07/2011 **EPD** CED BW 40 ww 70 YW 133 MILK 18 1.18 SC

-0.5

1.11

MARB

REA

Reg #: 17016597

Resource is a very complementary mating for most of our cows. We have a high maternal calving ease cow herd. Resource will add muscle, rib, fleshing ability, and performance to our cattle. It is rare when a bull comes along that breeds as true as what Resource has. He has been bred to almost every kind of cow in the Angus breed and the progeny are powerful and extremely consistent regardless of the cow's pedigree. Resource progeny are not only stout, but they have great breed character, and excellent feet. Resource will moderate frame size and milk. We are very confident theses are "Badlands" bulls that will sire some of the best calves you have ever sold. These bulls will also leave you daughters that are easy fleshing and will add longevity to your cowherd. Resource passed away in November. We feel strongly these genetics will be timeless and in strong demand for many years.