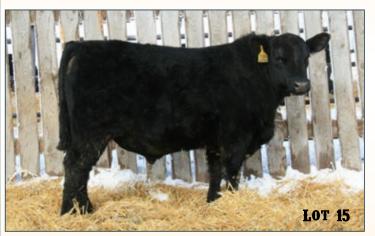

www.bestangusandquarterhorses.com • 11

A C Blackbird Blossom, Dam of Lot 14

Best Tribute 9042

| 14 BEST TRIBUT                     | FE 9     | <b>) ()</b> { | 15      |        |       | Т     | Reg #: 19<br>Tattoo: 9<br>DOB: 3/1 |        |  | 9  |
|------------------------------------|----------|---------------|---------|--------|-------|-------|------------------------------------|--------|--|----|
|                                    | #0 C C   | T             |         |        | ът    |       | EF                                 | PDs    |  |    |
| Mc Cumber Tremendous 2008          |          |               |         |        |       |       | CED                                | 10     |  |    |
| Mc Cumber Tribute 702              | #Miss W  |               |         |        |       | er    | BW                                 | -0.1   |  |    |
|                                    | #O C C   |               |         |        |       |       | ww                                 | 60     |  | B۱ |
|                                    | #Lassie  | 935           | OF M    | c Cum  | ıber  |       | YW                                 | 108    |  | 9  |
| GDAR Dateline 354                  | #Vermil  | ion [         | Datelir | ne 707 | 78    |       | MILK                               | 32     |  | 9  |
|                                    | Gdar SV  | 'F Fo         | rever   | Lady 2 | 226D  |       | SC                                 | 1.43   |  |    |
| A C Blackbird Blossom              | C T Min  |               |         |        |       |       | MARB                               | 0.33   |  |    |
| A C Blackbird Blossom 265          | A C Blac | khir          | d Blos  | som 8  | 81    |       | REA                                | 0.54   |  |    |
| ,                                  |          | .Konv         | a 0103  | 501110 | , i   |       | Fat                                | 0.014  |  |    |
| This is a real treat. Scott Davis, |          | вw            | WWR     |        |       |       | luction<br>Cow Heig                | ht:    |  |    |
| owner of Ash Coulee Angus, wa      | as       | 82            | 113     | BW     | ww    | YR    | %IMF                               | REA    |  | BI |
| extremely generous to allow us     |          |               |         | 9/101  | 9/107 | 4/105 | 15/103                             | 15/102 |  | 9  |

flush this great cow. I have always been a big fan of 918. She is a very gentle and extremely productive cow. She is fertile with a nearly perfect udder. She puts a great front end and style into her calves and a huge scrotal on her bull calves. Her natural calf is crushing his contemporaries at Ash Coulee this winter. All four of these bulls were at the top for weaning weights, and they have done very well in the feedlot. I expect these four bulls to add performance and a little extra stretch and frame compared to their sire. **Retaining 1/3 semen interest on 14, 15 and 17.** 