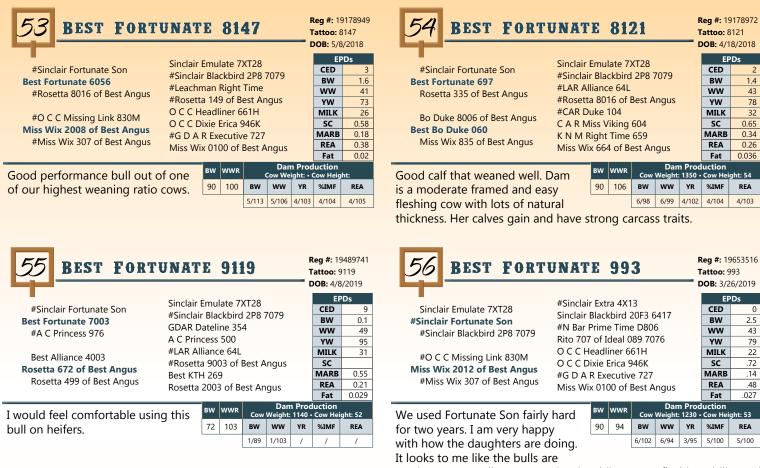

THE COW FAMILY BACKING 986

Rosetta 261 of Best Angus

Rosetta 149 of Best Angus

Rosetta 429 of Best Angus

EST alie at AND

Best Resource 986 pictured on summer pasture Here is a real herd sire prospect out of a young cow that is off to a tremendous start. He was one of the high ratioing calves at weaning, and he looks like he will be one of the heaviest at yearling as well. His weight comes from his exceptional length of body and thickness. Dam is moderate framed, easy fleshing, and attractive. She bred back AI again this year. I would expect to see her in the donor pen very soon. This bull is out of a very deep line of cows from the Rosetta family filled with past donors for us. Udder quality and longevity are hallmarks of this line of cows. Retaining 1/3 semen interest.

|        |                |          |     |          | .,.   |         |        |       |       |                                          |         |
|--------|----------------|----------|-----|----------|-------|---------|--------|-------|-------|------------------------------------------|---------|
| 1      | BEST           | RES      | 50U | RCE      | 9     | 86      |        |       | т     | <b>leg #:</b> 19<br>attoo: 9<br>OOB: 3/2 |         |
| •      |                |          |     | #R R Rit | 0 70  | 7       |        |       |       | EF                                       | Ds      |
| Rito 7 | 07 of Ideal 3- | 407 707  | 5   |          |       |         | 070    |       |       | CED                                      | 0       |
| #SAV   | Resource 14    | 41       |     | Ideal 34 |       |         |        |       |       | BW                                       | 3.6     |
| SAV    | Blackcap Ma    | v 4136   |     | #S A V 8 |       |         | ler 00 | 4     |       | ww                                       | 66      |
| 57     | Didekcup Mu    | y 1130   |     | #SAVI    | May   | 2397    |        |       |       | YW                                       | 122     |
| #6:00  | lair Fortunate | Com      |     | Sinclair | Emu   | late 72 | XT28   |       |       | MILK                                     | 25      |
|        |                |          |     | #Sinclai | r Bla | ckbird  | 2P8 7  | 7079  |       | SC                                       |         |
|        | 613 of Best    |          |     | #LAR AI  | lianc | e 64L   |        |       |       | MARB                                     | 0.16    |
| #Rose  | etta 261 of Be | est Angu | S   | Rosetta  | 811   | of Reg  | st Ano |       |       | REA                                      | 0.68    |
|        |                |          |     | NOSCILL  | 011   | or be.  | , Ang  | us    |       | Fat                                      | 0.021   |
|        |                |          |     |          | вw    | wwr     | Cow    |       |       | uction<br>Cow Hei                        | ght: 52 |
|        |                |          |     |          | 88    | 114     | BW     | ww    | YR    | %IMF                                     | REA     |
|        |                |          |     |          |       |         | 2/107  | 2/112 | 1/109 | 1/111                                    | 1/93    |
|        |                |          |     |          |       |         |        |       |       |                                          |         |

Best Resource 988

| 2 BEST RESOURCE                                                                                                                              | 9                                                                                                    | 88                               |                    |  | 1 | leg #: 19<br>attoo: 9<br>OOB: 3/2         |                                    |
|----------------------------------------------------------------------------------------------------------------------------------------------|------------------------------------------------------------------------------------------------------|----------------------------------|--------------------|--|---|-------------------------------------------|------------------------------------|
| Rito 707 of Ideal 3407 7075<br>#S A V Resource 1441<br>S A V Blackcap May 4136<br>#LAR Alliance 64L<br>#LAR Alliance 64L<br>#LAR Alliance 15 | l07 o<br>8180<br>May<br>lianc                                                                        | f 1418<br>Trave<br>2397<br>e 761 | eler 00            |  | R | EF<br>CED<br>BW<br>WW<br>YW<br>MILK<br>SC | PDs<br>1<br>3.2<br>60<br>110<br>23 |
| #Miss Wix 817 of Best Angus                                                                                                                  | Eileenmere Diamond 16I L A R<br>#S A V 8180 Traveler 004<br>Miss Wix 0100 of Best Angus<br>Fat 0.009 |                                  |                    |  |   |                                           |                                    |
| Excellent Resource bull out of a really solid Miss Wix cow with a perfect udder.                                                             | вw<br>88                                                                                             | wwr<br>107                       | Cow<br>BW<br>3/104 |  |   | uction<br>Cow Hei<br>%IMF<br>1/100        | ght: 52<br>REA<br>1/100            |

Best Resource 975

| 4 BEST RESOU                  | RCE       | 9     | 75    |        |       | Т    | Reg #: 19<br>Tattoo: 9<br>DOB: 3/2 |         |
|-------------------------------|-----------|-------|-------|--------|-------|------|------------------------------------|---------|
|                               | #D D D:+  | ~ 70  | 7     |        |       |      | EF                                 | Ds      |
| Rito 707 of Ideal 3407 7075   | #R R Rit  |       | -     | 070    |       |      | CED                                | 8       |
| #S A V Resource 1441          | Ideal 34  |       |       |        |       |      | BW                                 | 0.3     |
| S A V Blackcap May 4136       | #S A V 8  |       |       | ler 00 | 4     |      | ww                                 | 54      |
|                               | #SAVN     | May 2 | 2397  |        |       |      | YW                                 | 100     |
| #LAR Alliance 64L             | #Sitz All | iance | e 761 | 7      |       |      | MILK                               | 25      |
|                               | Eileenm   | ere D | Diamo | nd 16  | ILAF  | 2    | SC                                 | 1.05    |
| Rosetta 5016 of Best Angus    | #Leachn   | nan I | Riaht | Time   |       |      | MARB                               | 0.14    |
| Rosetta 8014 of Best Angus    | #Rosetta  |       | 9     |        | aus   |      | REA                                | 0.59    |
|                               |           |       |       |        | gus   |      | Fat                                | 0.015   |
| Moderate framed, super thick, | high      | вw    | WWR   | Cow    |       |      | luction<br>Cow Hei                 | ght: 51 |
| volume bull.                  | 5         | 78    | 104   | BW     | ww    | YR   | %IMF                               | REA     |
|                               |           |       |       | 2/92   | 2/102 | 1/99 | 1/91                               | 1/109   |

Best Resource 929

| 3 BEST RESOU                               | RCE                                                                                                                   | 9    | 29  |        |       | T        | Reg #:19<br>Fattoo: 9<br>DOB: 3/1 | 29      |
|--------------------------------------------|-----------------------------------------------------------------------------------------------------------------------|------|-----|--------|-------|----------|-----------------------------------|---------|
| Rito 707 of Ideal 3407 7075                | #R R Rit                                                                                                              | o 70 | 7   |        |       |          |                                   | Ds<br>7 |
| #S A V Resource 1441                       | Ideal 3407 of 1418 076         CED           #S A V 8180 Traveler 004         ww           #S A V May 2397         yw |      |     |        |       |          | 1.6                               |         |
| S A V Blackcap May 4136                    |                                                                                                                       |      |     |        |       | WW<br>YW | 60<br>111                         |         |
|                                            | #CAR D                                                                                                                |      |     |        |       |          | MILK                              | 24      |
| Best KTH 269<br>#Rosetta 468 of Best Angus | Gale 702                                                                                                              |      |     | 5      | 5     |          | SC                                |         |
| Rosetta 2002 of Best Angus                 | #Leachr                                                                                                               |      | 9   |        | auc   |          | MARB<br>REA                       | 0.28    |
|                                            | Rosetta                                                                                                               | 1100 |     | est An | 5     |          | Fat                               | 0.013   |
| Here is another ripping good               | Re-                                                                                                                   | вw   | wwr | Cow    |       |          | luction<br>Cow Hei                | ght: 54 |
| source out of a pathfinder dar             |                                                                                                                       | 76   | 110 | BW     | ww    | YR       | %IMF                              | REA     |
| •                                          |                                                                                                                       |      |     | 4/102  | 4/109 | 2/110    | 3/110                             | 3/103   |