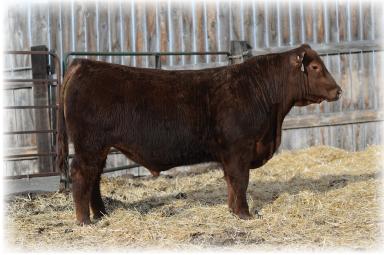

COST CRK SICUER BEAU 1640 DOB: 02/09/2021

Act. BW: 72 Act. WW: 716

BROWN JYJ REDEMPTION Y1334 FEDDES SILVER BOW B226 FEDDES LAKINA Y17

#### GMRA STETSON 2240 LOST CRK STELLA 6406 LOST CRK CHANTELLE 4902

The dam of this bull has been kicking out herdsires ever since she hit production. This year's bull does not disappoint, as he is a truck that is still athletic and eyecatching from the side. Silverbow B226 has done a great job on this herd and this bull will not disappoint.