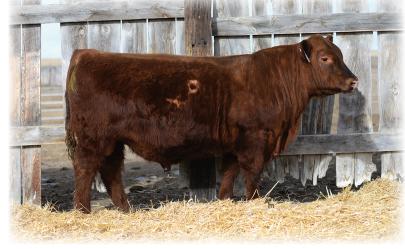

# COST CRKREVECATION 1081 Reg#: PENDING

Act. BW: 84 Act. WW: 680

LEACHMAN PLEDGE A282Z HXC DECLARATION 5504C HXC190Y

#### LCC CHEYENNE B221L C-BAR ABIGRACE U875 BROWN MS ABIGRACE P7905

This bull is an embryo out of the Abigrace U875 cow and she needs no introduction as she has progeny all over the country.

His sire is HXC Declaration who has made an impact in the bull industry. 1081 is a square made bull with tons of muscle packed into his skeleton, he balances really well and is clean up through his front end.