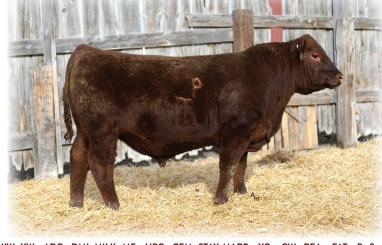

# COST CRKREVECATION 1081 Reg#: PENDING

Act. BW: 84 Act. WW: 680

LEACHMAN PLEDGE A282Z HXC DECLARATION 5504C HXC190Y

#### LCC CHEYENNE B221L C-BAR ABIGRACE U875 BROWN MS ABIGRACE P7905

This bull is an embryo out of the Abigrace U875 cow and she needs no introduction as she has progeny all over the country.

His sire is HXC Declaration who has made an impact in the bull industry. 1081 is a square made bull with tons of muscle packed into his skeleton, he balances really well and is clean up through his front end.