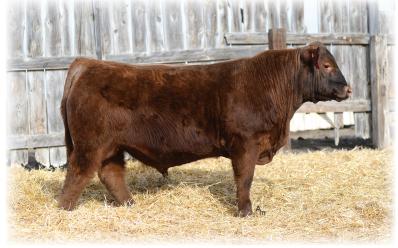

PREDICTED EPD

CED BW WW YW ADG DMI MILK ME HPG CEM STAY MARB YG CW REA FAT ProS HB GM
EPD 7 0.8 75 129 0.34 1.73 22 12 14 5 11 0.5 0.08 40 0.15 -0 88 24 64

COST CRK DON JUCIO 1122

Act. BW: 87 Act. WW: 698

HP JOSE CUERVO 005 LOST CRK DON JULIO 9619 FISCHER OSCE 619

#### SRR ROBO 998 BARTA MISS Y226 BASIN MISS 2910

1122 is out of a bull we raised that has injected a lot of power into his progeny. He is exceptionally long sided and stout made. His dam has stayed in our herd for 11 years and has produced high quality replacements.