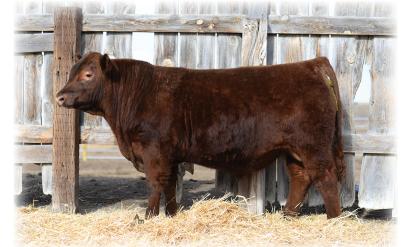

## COST CRKTRIPOCY 1405

Act. BW: 70 Act. WW: 610

TER-RON PARK PLACE 18Y
RED TER-RON MONOPOLY 84A
RED TER-RON ALYSA 33R

SJRA 935 FIERCELY 139 LOST CRK HANNAH 4054 PRCR ELEANOR 0542

This is the last Monopoly bull that we will have to offer. These calves are very powerful and soggy. 1405 follows in those footsteps and comes from a cow line that has been a top producer for us through the years.

DOB: 02/09/2021

DOB: 02/26/2021 Reg#: 4452305

CED BW WW YW ADG DMI MILK ME HPG CEM STAY MARB YG CW REA FAT ProS HB GM

EPD 15 -4.0 46 75 0.18 1.22 17 -4 12 8 15 0.27 0.00 16 0.15 0.01 82 57 25

PR% 22 14 89 86 79 33 98 21 26 22 61 85 18 76 42 29 62 41 75