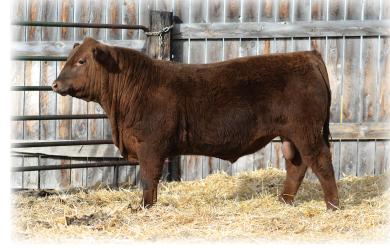

## COST CRK JOSE CUERVO 1311 Reg#: 4452295

Act. BW: 80 Act. WW: 726

HP JOSE CUERVO 005 LOST CRK DON JULIO 9619 FISCHER OSCE 619

#### SJRA 935 FIERCELY 139 LOST CRK LANA 3112 BARTA LANA Y124

Here is another bull out of our herd sire, Don Julio, he is long bodied and ties together very smoothly. This bulls dam has done everything right, she has been in our herd for 11 years and has produced several replacements that we retained in our herd.