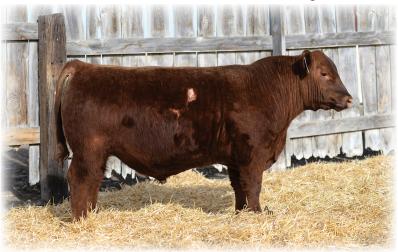

## COST CRKTRIPOCY 1405

Act. BW: 70 Act. WW: 610

TER-RON PARK PLACE 18Y
RED TER-RON MONOPOLY 84A
RED TER-RON ALYSA 33R

SJRA 935 FIERCELY 139 LOST CRK HANNAH 4054 PRCR ELEANOR 0542

This is the last Monopoly bull that we will have to offer. These calves are very powerful and soggy. 1405 follows in those footsteps and comes from a cow line that has been a top producer for us through the years.

DOB: 02/09/2021

DOB: 02/26/2021 Reg#: 4452305

CED BW WW YW ADG DMI MILK ME HPG CEM STAY MARB YG CW REA FAT ProS HB GM

EPD 15 -4.0 46 75 0.18 1.22 17 -4 12 8 15 0.27 0.00 16 0.15 0.01 82 57 25

PR% 22 14 89 86 79 33 98 21 26 22 61 85 18 76 42 29 62 41 75