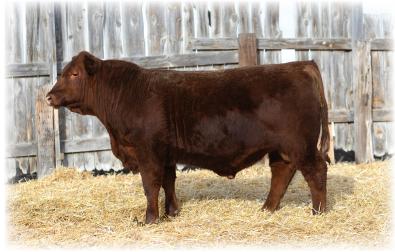

## COST CRK JOSE CUERVO 1311 Reg#: 4452295

Act. BW: 80 Act. WW: 726

HP JOSE CUERVO 005 LOST CRK DON JULIO 9619 FISCHER OSCE 619

#### SJRA 935 FIERCELY 139 LOST CRK LANA 3112 BARTA LANA Y124

Here is another bull out of our herd sire, Don Julio, he is long bodied and ties together very smoothly. This bulls dam has done everything right, she has been in our herd for 11 years and has produced several replacements that we retained in our herd.