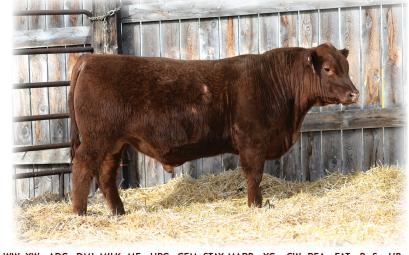

## COST CRK ANCHOR 1424

Act. BW: 75 Act. WW: 610

MESSMER ANCHOR 37N LOST CRK ANCHOR 8640 LOST CRK STELLA 6406

LAUBACH LANCE 2179 LOST CRK JUANA 4240 LAUBACH JUANA 2040

1424 is a moderate bull that comes very balanced and complete. His sire, Anchor 8640, is a bull we raised that is siring easy fleshing, moderate calves. His dam comes from the Laubach Juana cow family; she is very well balanced and has a beautiful udder.