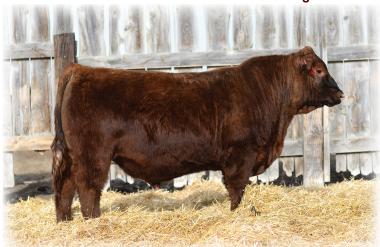

## COST CRK JOSE CUERVO 1311 Reg#: 4452295

Act. BW: 80 Act. WW: 726

HP JOSE CUERVO 005 LOST CRK DON JULIO 9619 FISCHER OSCE 619

#### SJRA 935 FIERCELY 139 LOST CRK LANA 3112 BARTA LANA Y124

Here is another bull out of our herd sire, Don Julio, he is long bodied and ties together very smoothly. This bulls dam has done everything right, she has been in our herd for 11 years and has produced several replacements that we retained in our herd.