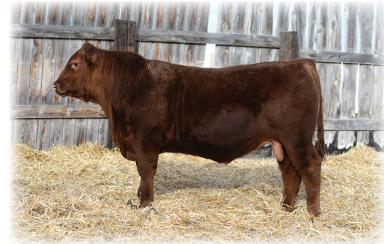

## COST CRKTRIPOCY 1405

Act. BW: 70 Act. WW: 610

TER-RON PARK PLACE 18Y
RED TER-RON MONOPOLY 84A
RED TER-RON ALYSA 33R

SJRA 935 FIERCELY 139 LOST CRK HANNAH 4054 PRCR ELEANOR 0542

This is the last Monopoly bull that we will have to offer. These calves are very powerful and soggy. 1405 follows in those footsteps and comes from a cow line that has been a top producer for us through the years.