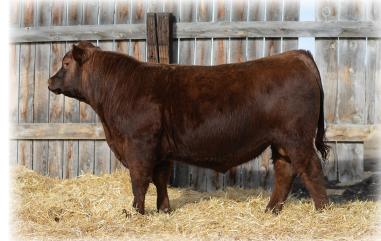

PREDICTED EPD

CED BW WW YW ADG DMI MILK ME HPG CEM STAY MARB YG CW REA FAT ProS HB GM
EPD 7 0.8 75 129 0.34 1.73 22 12 14 5 11 0.5 0.08 40 0.15 -0 88 24 64

COST CRK DON JUCIO 1122

Act. BW: 87 Act. WW: 698

#### SRR ROBO 998 BARTA MISS Y226 BASIN MISS 2910

1122 is out of a bull we raised that has injected a lot of power into his progeny. He is exceptionally long sided and stout made. His dam has stayed in our herd for 11 years and has produced high quality replacements.