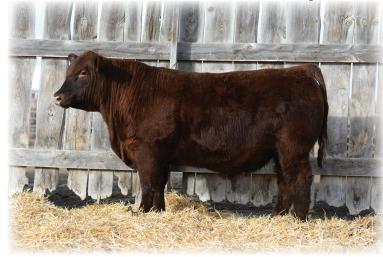

ε

D

A

n

G

U

DOB: 02/15/2021 Reg#: 4452261

# COST CRKREVECATION 1081 Reg#: PENDING

Act. BW: 84 Act. WW: 680

LEACHMAN PLEDGE A282Z HXC DECLARATION 5504C HXC190Y

#### LCC CHEYENNE B221L C-BAR ABIGRACE U875 BROWN MS ABIGRACE P7905

This bull is an embryo out of the Abigrace U875 cow and she needs no introduction as she has progeny all over the country.

His sire is HXC Declaration who has made an impact in the bull industry. 1081 is a square made bull with tons of muscle packed into his skeleton, he balances really well and is clean up through his front end.