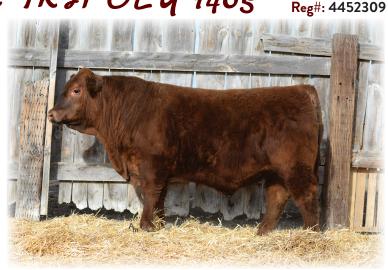

## COST CRKTRIPOCY 1405

Act. BW: 70 Act. WW: 610

TER-RON PARK PLACE 18Y
RED TER-RON MONOPOLY 84A
RED TER-RON ALYSA 33R

SJRA 935 FIERCELY 139 LOST CRK HANNAH 4054 PRCR ELEANOR 0542

This is the last Monopoly bull that we will have to offer. These calves are very powerful and soggy. 1405 follows in those footsteps and comes from a cow line that has been a top producer for us through the years.