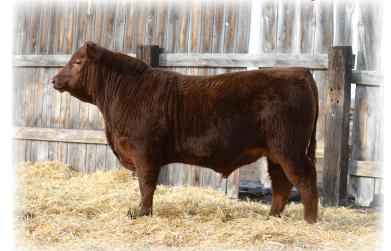

COST CRK IRON SIDES 1631 DOB: 02/26/2021 Reg#: 4452363

Act. BW: 75 Act. WW: 635

HXC BIG IRON 0024X
LOST CRK BIG IRON 7314
LOST CRK HAMLEY'S HONEY 3142

RED ED 443 LOST CRK ENCHANTRESS 6310 LOST CRK ENCHANTED 3102

1631 is another son of a bull we raised, Big Iron 7314, who is out of a cow line that runs deep in this herd. 1631 follows his sire's image of being stout and expressive in his hip and quarter. His dam is a deep red cow that has a lot of capacity.