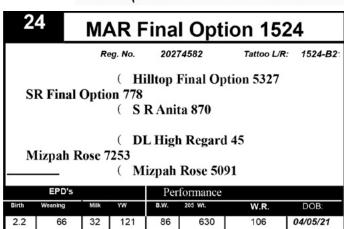

# ### MAR Final Option 1522 | Reg. No. | 20274580 | Tattoo L/R: | 1522-B2\* | | ( Hilltop Final Option 5327 | | SR Final Option 778 | ( S R Anita 870 | | ( DL High Regard 45 | | Mizpah Blackie 7246 | ( Mizpah Blackie 5033 | | EPD's | Performance | | Birth | Weaning | Milk | YW | B.W. | 205 WL | W.R. | DOB:

03/26/21

|     | 1522          |
|-----|---------------|
|     |               |
| Lot | A             |
| 22  | Marni Gashill |

| 2                                                                                                                                             | MAR Final Option 1523                 |      |    |      |          |      |          |  |  |  |  |  |  |
|-----------------------------------------------------------------------------------------------------------------------------------------------|---------------------------------------|------|----|------|----------|------|----------|--|--|--|--|--|--|
|                                                                                                                                               | Reg. No. 20274581 Tattoo L/R: 1523-B2 |      |    |      |          |      |          |  |  |  |  |  |  |
| ( Hilltop Final Option 5327<br>S R Final Option 057<br>( S R Anita 059<br>( DL High Regard 45<br>Mizpah Sarah 7252<br>——— ( Mizpah Sarah 5084 |                                       |      |    |      |          |      |          |  |  |  |  |  |  |
|                                                                                                                                               | EPD's                                 |      |    |      | formance |      |          |  |  |  |  |  |  |
| Birth                                                                                                                                         | Weaning                               | Milk | YW | B.W. | 205 Wt.  | W.R. | DOB:     |  |  |  |  |  |  |
| 0.7                                                                                                                                           | 52                                    | 30   | 92 | 79   | 602      | 102  | 04/01/21 |  |  |  |  |  |  |