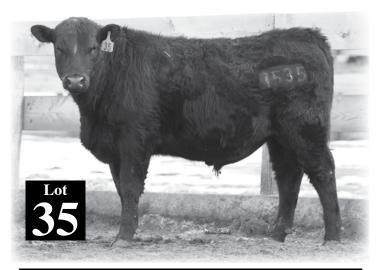

# 35 **MAR Final Option 1535**

Reg. No.

20274592

Tattoo L/R: 1535-B2

( Hilltop Final Option 5327

S R Final Option 057

(SRAnita 059

( OPP Final Answer 18

Mizpah Belle 7129

( Mizpah Belle 3192

|       | EPD's   |      |     | Per  | formance |      |          |
|-------|---------|------|-----|------|----------|------|----------|
| Birth | Weaning | Milk | YW  | B.W. | 205 Wt.  | W.R. | DOB:     |
| 2.8   | 54      | 24   | 102 | 84   | 540      | 91   | 03/25/21 |