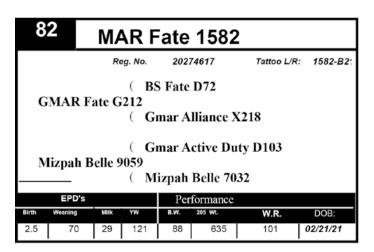

|      |         |      |         |             |          |  |  |  |  |  |
| Birth | Weaning                                                                                                               | Milk | YW      | B.W. | 205 Wt. | W.R.        | DOB:     |  |  |  |  |  |
| 2.7   | 56                                                                                                                    | 27   | 91      | 86   | 632     | 107         | 03/18/21 |  |  |  |  |  |
|       | 1                                                                                                                     | I -  | · ·     | **   | J 7     | .,,         |          |  |  |  |  |  |

I'm sure lucky to have
Doug and Devin.
I can sit by the fire, relax
and watch TV!









| 8     | 5                                                                                          | MA   | AR F   | ate  | 1585     | 5           |          |  |  |  |  |
|-------|--------------------------------------------------------------------------------------------|------|--------|------|----------|-------------|----------|--|--|--|--|
|       |                                                                                            | Re   | g. No. | 202  | 74619    | Tattoo L/R: | 1585-B21 |  |  |  |  |
|       | GMAR Fate G212 Gmar Alliance X218 GS Tiger 328 Mizpah Blueblood 9071 Mizpah Blueblood 3084 |      |        |      |          |             |          |  |  |  |  |
|       | EPD's