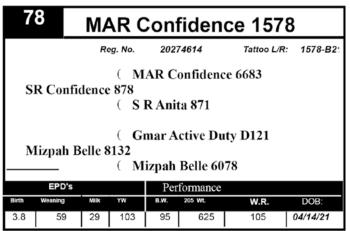

| 7     | MAR Confidence 1579                                                                                                   |      |         |      |         |             |          |  |  |  |  |  |
|-------|-----------------------------------------------------------------------------------------------------------------------|------|---------|------|---------|-------------|----------|--|--|--|--|--|
|       |                                                                                                                       | Re   | eg. No. | 202  | 74615   | Tattoo L/R: | 1579-B2: |  |  |  |  |  |
|       | ( MAR Confidence 6683 SR Confidence 878 ( S R Anita 871  ( SR Pendleton 994  Mizpah Belle 8139  — ( Mizpah Belle 8051 |      |         |      |         |             |          |  |  |  |  |  |
|       | EPD's Performance                                                                                                     |      |         |      |         |             |          |  |  |  |  |  |
| Birth | Weaning                                                                                                               | Milk | YW      | B.W. | 205 Wt. | W.R.        | DOB:     |  |  |  |  |  |
| 2.7   | 56                                                                                                                    | 27   | 91      | 86   | 632     | 107         | 03/18/21 |  |  |  |  |  |
|       | 1                                                                                                                     | I -  | · ·     | **   | J 7     | .,,         |          |  |  |  |  |  |