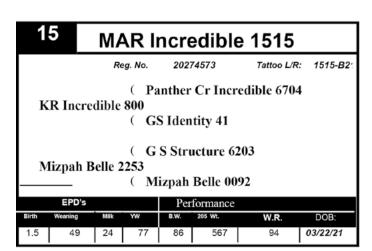

# Big Dry Syndicate

| MAR Incredible 1516                                                                                                              |         |      |    |             |         |      |          |  |  |
|----------------------------------------------------------------------------------------------------------------------------------|---------|------|----|-------------|---------|------|----------|--|--|
| Reg. No. 20274574 Tattoo L/R: 1516-B                                                                                             |         |      |    |             |         |      |          |  |  |
| ( Panther Cr Incredible 6704 KR Incredible 802 ( GS Ratchet 916  ( MID Performer 015 Mizpah Rosella 4043 — ( Mizpah Rosella 1057 |         |      |    |             |         |      |          |  |  |
|                                                                                                                                  | EPD's   |      |    | Performance |         |      |          |  |  |
| Birth                                                                                                                            | Weaning | Milk | YW | B.W.        | 205 Wt. | W.R. | DOB:     |  |  |
| 1.5                                                                                                                              | 61      | 21   | 98 | 84          | 635     | 106  | 04/26/21 |  |  |