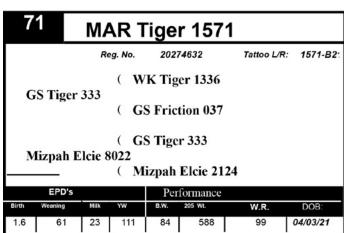

# MAR Tiger 1570

Reg. No.

20274631

Tattoo L/R: 1570-B2:

( WK Tiger 1336

GS Tiger 333

70

( GS Friction 037

( Gmar Frontman Z095

Mizpah Elcie 6191

( Mizpah Elcie 2124

|       | EPD's   |      |     | Per  | formance |      |          |
|-------|---------|------|-----|------|----------|------|----------|
| Birth | Weaning | Milk | YW  | B.W. | 205 Wt.  | W.R. | DOB:     |
| 2.1   | 60      | 26   | 109 | 93   | 597      | 99   | 04/28/21 |