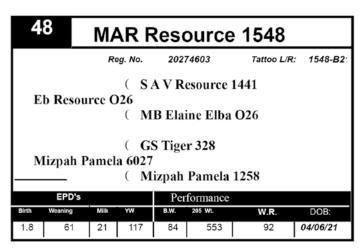

|       | EPD's   |      |     | Per  | formance |      |          |  |
|-------|---------|------|-----|------|----------|------|----------|--|
| Birth | Weaning | Milk | YW  | B.W. | 205 Wt.  | W.R. | DOB:     |  |
| 2.6   | 63      | 19   | 104 | 88   | 638      | 106  | 04/02/21 |  |