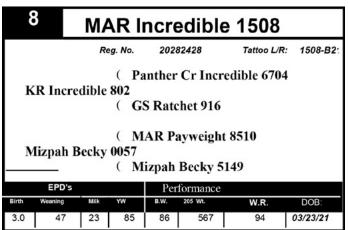

|    |      |          |      |          |  |
| ( Panther Cr Incredible 6704 KR Incredible 802 ( GS Ratchet 916  ( GS Mandate 670 Mizpah Molly 4219  — ( Mizpah Molly 2228 |         |      |    |      |          |      |          |  |
|                                                                                                                            | EPD's   |      |    | Per  | formance |      |          |  |
| Birth                                                                                                                      | Weaning | Milk | YW | B.W. | 205 Wt.  | W.R. | DOB:     |  |
| 2.6                                                                                                                        | 57      | 24   | 99 | 90   | 632      | 105  | 03/30/21 |  |





| MAR Incredible 1510                                                                                                                |                                       |      |     |      |          |      |          |  |  |
|------------------------------------------------------------------------------------------------------------------------------------|---------------------------------------|------|-----|------|----------|------|----------|--|--|
|                                                                                                                                    | Reg. No. 20274569 Tattoo L/R: 1510-B2 |      |     |      |          |      |          |  |  |
| ( Panther Cr Incredible 6704 KR Incredible 802 ( GS Ratchet 916  ( MAR New Frontier 0718 Mizpah Pamela 2