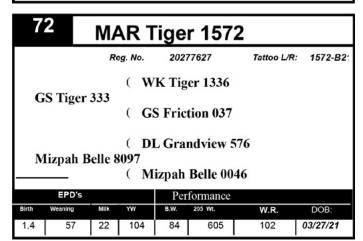

# MAR Tiger 1570

Reg. No.

20274631

Tattoo L/R: 1570-B2:

( WK Tiger 1336

GS Tiger 333

70

( GS Friction 037

( Gmar Frontman Z095

Mizpah Elcie 6191

( Mizpah Elcie 2124

|       | EPD's   |      |     | Per  | formance |      |          |
|-------|---------|------|-----|------|----------|------|----------|
| Birth | Weaning | Milk | YW  | B.W. | 205 Wt.  | W.R. | DOB:     |
| 2.1   | 60      | 26   | 109 | 93   | 597      | 99   | 04/28/21 |