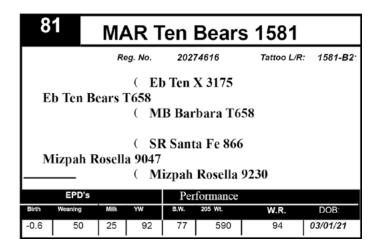

|      |         |      |         |             |          |  |  |  |  |  |
| Birth | Weaning                                                                                                               | Milk | YW      | B.W. | 205 Wt. | W.R.        | DOB:     |  |  |  |  |  |
| 2.7   | 56                                                                                                                    | 27   | 91      | 86   | 632     | 107         | 03/18/21 |  |  |  |  |  |
|       | 1                                                                                                                     | I -  | · ·     | **   | J 7     | .,,         |          |  |  |  |  |  |

I'm sure lucky to have
Doug and Devin.
I can sit by the fire, relax
and watch TV!









| 8     | 5                                                                                          | MA   | AR F   | ate  | 1585     | 5           |          |  |  |  |  |
|-------|--------------------------------------------------------------------------------------------|------|--------|------|----------|-------------|----------|--|--|--|--|
|       |                                                                                            | Re   | g. No. | 202  | 74619    | Tattoo L/R: | 1585-B21 |  |  |  |  |
|       | GMAR Fate G212 Gmar Alliance X218 GS Tiger 328 Mizpah Blueblood 9071 Mizpah Blueblood 3084 |      |        |      |          |             |          |  |  |  |  |
|       | EPD's