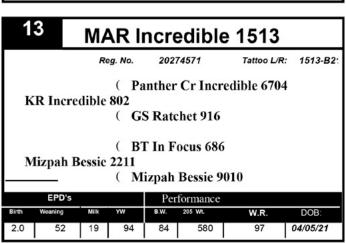

| MAR Incredible 1514                                                                                                         |         |      |        |      |          |            |            |  |
|-----------------------------------------------------------------------------------------------------------------------------|---------|------|--------|------|----------|------------|------------|--|
|                                                                                                                             |         | Re   | g. No. | 2027 | 74572    | Tattoo L/R | : 1514-B2: |  |
| ( Panther Cr Incredible 6704 KR Incredible 802 ( GS Ratchet 916  ( MAR Focus 8730  Mizpah Belle 2233  — ( Mizpah Belle 9243 |         |      |        |      |          |            |            |  |
|                                                                                                                             | EPD's   |      |        | Per  | formance |            |            |  |
| Birth                                                                                                                       | Weaning | Milk | YW     | B.W. | 205 Wt.  | W.R.       | DOB:       |  |
| 0.7                                                                                                                         | 53      | 22   | 92     | 77   | 608      | 101        | 03/25/21   |  |