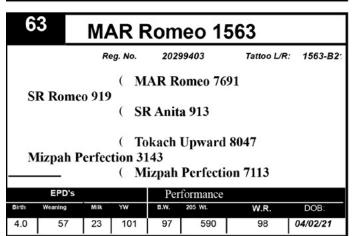

Mangen Angus Ranch  $\parallel$  Page 17

Page 18 || Mangen Angus Ranch

Page 20 || Mangen Angus Ranch

| MAR Romeo 1557                                                                                         |         |      |        |      |         |             |          |  |  |  |  |  |
|--------------------------------------------------------------------------------------------------------|---------|------|--------|------|---------|-------------|----------|--|--|--|--|--|
|                                                                                                        |         | Re   | g. No. | 202  | 99397   | Tattoo L/R: | 1557-B2: |  |  |  |  |  |
| ( MAR Romeo 7691 SR Romeo 919 ( SR Anita 913 ( MID Performer 015 Mizpah Belle 3052 ( Mizpah Belle 9173 |         |      |        |      |         |             |          |  |  |  |  |  |
| EPD's Performance                                                                                      |         |      |        |      |         |             |          |  |  |  |  |  |
| Birth                                                                                                  | Weaning | Milk | YW     | B.W. | 205 Wt. | W.R.        | DOB:     |  |  |  |  |  |
| Dilai                                                                                                  |         |      |        |      |         |             |          |  |  |  |  |  |