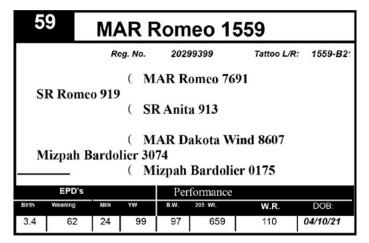

# 34 **MAR Final Option 1534**

20274629

Tattoo L/R: 1534-B2:

( Hilltop Final Option 5327

S R Final Option 057

(SRAnita 059

( Gmar Final Answer Z214

Mizpah Barbara 7115

( Mizpah Barbara 3080

|       | EPD's   |      |     | Per  | formance |      |          |
|-------|---------|------|-----|------|----------|------|----------|
| Birth | Weaning | Milk | YW  | B.W. | 205 Wt.  | W.R. | DOB:     |
| 5.8   | 60      | 30   | 104 | 102  | 629      | 106  | 04/12/21 |