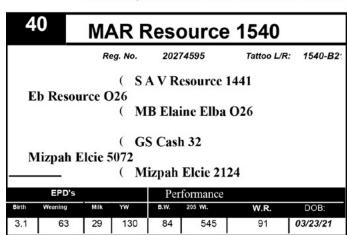

# MAR Tiger 1570

Reg. No.

20274631

Tattoo L/R: 1570-B2:

( WK Tiger 1336

GS Tiger 333

70

( GS Friction 037

( Gmar Frontman Z095

Mizpah Elcie 6191

( Mizpah Elcie 2124

|       | EPD's   |      |     | Per  | formance |      |          |
|-------|---------|------|-----|------|----------|------|----------|
| Birth | Weaning | Milk | YW  | B.W. | 205 Wt.  | W.R. | DOB:     |
| 2.1   | 60      | 26   | 109 | 93   | 597      | 99   | 04/28/21 |