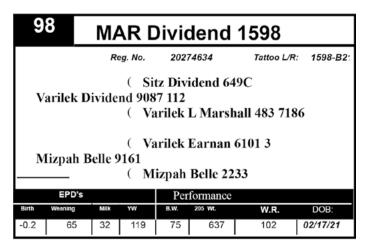

| 9                                                                                                                                                      | MAR Dividend 1596                      |      |     |      |         |      |          |  |  |  |
|--------------------------------------------------------------------------------------------------------------------------------------------------------|----------------------------------------|------|-----|------|---------|------|----------|--|--|--|
|                                                                                                                                                        | Reg. No. 20274624 Tattoo L/R: 1596-B2: |      |     |      |         |      |          |  |  |  |
| ( Sitz Dividend 649C Varilek Dividend 9087 112 ( Varilek L Marshall 483 7186  ( GS Bullseye 635  Mizpah Belle 9131  —————————————————————————————————— |                                        |      |     |      |         |      |          |  |  |  |
|                                                                                                                                                        | EPD's Performance                      |      |     |      |         |      |          |  |  |  |
| Birth                                                                                                                                                  | Weaning                                | Milk | YW  | B.W. | 205 Wt. | W.R. | DOB:     |  |  |  |
| 2.3                                                                                                                                                    | 72                                     | 31   | 124 | 88   | 688     | 110  | 03/02/21 |  |  |  |