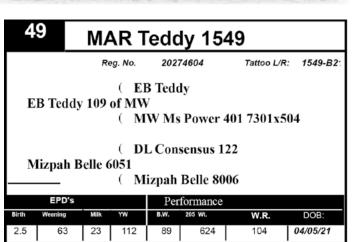

# ### MAR Teddy 1545 | Reg. No. | 20274600 | Tattoo L/R: | 1545-B2: | | ( EB Teddy | EB Teddy | 109 of MW | ( MW Ms Power 401 7301x504 | | | ( DL Consensus 122 | Mizpah Eileen 5248 | ( Mizpah Eileen 5004 | | | EPD's | Performance | | | Birth | Wearing | Milk | YW | B.W. | 205 Wr. | W.R. | DOB: |

03/27/21

103

| MAR Teddy 1546                                                    |         |      |        |      |         |            |           |  |  |  |  |  |
|-------------------------------------------------------------------|---------|------|--------|------|---------|------------|-----------|--|--|--|--|--|
|                                                                   |         | Re   | g. No. | 202  | 74601   | Tattoo L/R | : 1546-B2 |  |  |  |  |  |
| ( EB Teddy                                                        |         |      |        |      |         |            |           |  |  |  |  |  |
| EB Teddy 109 of MW                                                |         |      |        |      |         |            |           |  |  |  |  |  |
| l                                                                 |         |      | ( M    | W Ms | Power 4 | 401 7301x5 | 04        |  |  |  |  |  |
| ( OPP Final Answer 18<br>Mizpah Sarah 5269<br>( Mizpah Sarah 8100 |         |      |        |      |         |            |           |  |  |  |  |  |
| EPD's Performance                                                 |         |      |        |      |         |            |           |  |  |  |  |  |
| Birth                                                             | Weaning | Milk | YW     | B.W. | 205 Wt. | W.R.       | DOB:      |  |  |  |  |  |
| 2.0                                                               | 64      | 21   | 111    | 86   | 629     | 105        | 04/17/21  |  |  |  |  |  |