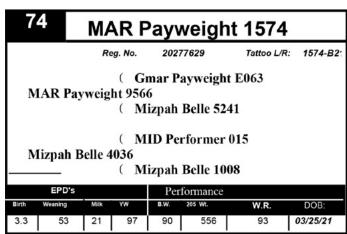

# 67 MAR Payweight 1567

20274611

Tattoo L/R: 1567-B2

( Basin Payweight 1682

**Gmar Payweight E063** 

( Gmar Image Maker W057

( Poundmaker 5728 R S

Mizpah Callette 1208

( Mizpah Callette 4138

|       | EPD's                 |    |    | Performance |         |      |          |
|-------|-----------------------|----|----|-------------|---------|------|----------|
| Birth | Birth Weaning Milk YW |    |    |             | 205 Wt. | W.R. | DOB:     |
| 3.4   | 57                    | 24 | 96 | 86          | 640     | 106  | 04/19/21 |