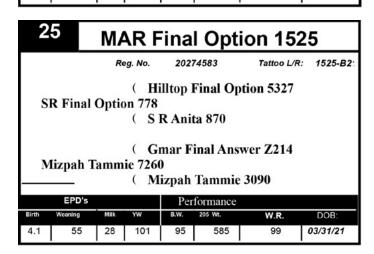

| MAR Final Option 1526                        |                      |        |     |       |           |   |  |  |  |  |  |  |  |
|----------------------------------------------|----------------------|--------|-----|-------|-----------|---|--|--|--|--|--|--|--|
|                                              | mart mai Option 1320 |        |     |       |           |   |  |  |  |  |  |  |  |
| Reg. No. 20274584 Tattoo L/R: 1526-B2:       |                      |        |     |       |           |   |  |  |  |  |  |  |  |
| ( Hilltop Final Option 5327                  |                      |        |     |       |           |   |  |  |  |  |  |  |  |
| SR Final Option 778                          |                      |        |     |       |           |   |  |  |  |  |  |  |  |
| ( S R Anita 870                              |                      |        |     |       |           |   |  |  |  |  |  |  |  |
|                                              |                      |        |     |       | 070       |   |  |  |  |  |  |  |  |
|                                              |                      |        | ( G | S Cas | h 32      |   |  |  |  |  |  |  |  |
| 1                                            | Aizpah B             | elle 7 | ,   | J Cas | 1102      |   |  |  |  |  |  |  |  |
| 1,                                           | nzpan D              | · ciic |     | iznah | Relle 211 | 3 |  |  |  |  |  |  |  |
| ( Mizpah Belle 2113                          |                      |        |     |       |           |   |  |  |  |  |  |  |  |
|                                              | EPD's                |        |     | Per   | rformance |   |  |  |  |  |  |  |  |
| Birth Weaning Milk YW B.W. 205 Wt. W.R. DOB: |                      |        |     |       |           |   |  |  |  |  |  |  |  |
|                                              |                      |        |     |       |           |   |  |  |  |  |  |  |  |