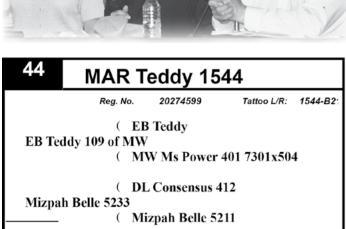

# MAR Teddy 1539

Reg. No.

20274594

Tattoo L/R: 1539-B2

( EB Teddy

EB Teddy 109 of MW

39

( MW Ms Power 401 7301x504

( MID Performer 015

Mizpah Perfection 5044

( Mizpah Perfection 9091

|       | EPD's   |      |     | Per  | formance |      |          |
|-------|---------|------|-----|------|----------|------|----------|
| Birth | Weaning | Milk | YW  | B.W. | 205 Wt.  | W.R. | DOB:     |
| 2.9   | 61      | 24   | 117 | 88   | 581      | 97   | 05/05/21 |