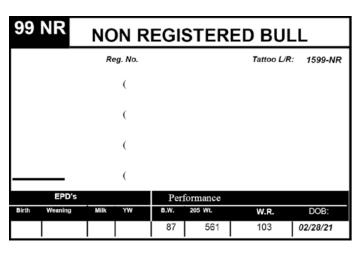

|          | Tattoo L/R: | 1555-NR  |  |  |  |
|          |         |                     | (      |      |          |             |          |  |  |  |
|          |         |                     | (      |      |          |             |          |  |  |  |
|          |         |                     | (      |      |          |             |          |  |  |  |
| <u> </u> |         |                     | (      |      |          |             |          |  |  |  |
|          | EPD's   |                     |        | Per  | formance |             |          |  |  |  |
| Birth    | Weaning | Milk                | YW     | B.W. | 205 Wt.  | W.R.        | DOB:     |  |  |  |
|          |         |                     |        | 81   | 771      | 100         | 04/11/21 |  |  |  |







# **BIRTH WEIGHT & CALVING EASE**

University studies in Wyoming and data from Montana and Colorado lend credence to the following conclusions:

- 1. The birth weight itself influences calving ease by 65%.
- 2. The female has 60-70% influence on birth weight of her calf.
- 3. The bull has 30-40% influence on birth weight of his progeny.
- 4. Pelvic measurement and angle, as well as the shape of the calf have 35-40% influence on calving ease.
- 5. Length of gestation greatly affects birth weight. A fetus can gain over one pound per day in the last days of gestation.
- 6. Weather and temperature the last 30 days affect the length of gestation.
- 7. Size and maturity of the cow influence calving ease.

Most commercial producers do not take birth weights. Guessing is as inaccurate as driving