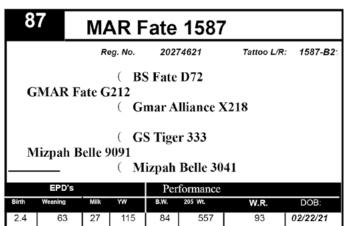

I'm sure lucky to have
Doug and Devin.
I can sit by the fire, relax
and watch TV!

| 8     | 5                                                                                          | MA   | AR F   | ate  | 1585     | 5           |          |  |  |  |  |
|-------|--------------------------------------------------------------------------------------------|------|--------|------|----------|-------------|----------|--|--|--|--|
|       |                                                                                            | Re   | g. No. | 202  | 74619    | Tattoo L/R: | 1585-B21 |  |  |  |  |
|       | GMAR Fate G212 Gmar Alliance X218 GS Tiger 328 Mizpah Blueblood 9071 Mizpah Blueblood 3084 |      |        |      |          |             |          |  |  |  |  |
|       | EPD's                                                                                      |      |        | Per  | formance |             |          |  |  |  |  |
| Birth | Weaning                                                                                    | Milk | YW     | B.W. | 205 Wt.  | W.R.        | DOB:     |  |  |  |  |
| 2.6   | 73                                                                                         | 26   | 120    | 88   | 664      | 106         | 02/21/21 |  |  |  |  |