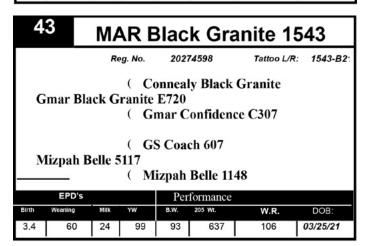

# ### MAR Teddy 1545 | Reg. No. | 20274600 | Tattoo L/R: | 1545-B2: | | ( EB Teddy | EB Teddy | 109 of MW | ( MW Ms Power 401 7301x504 | | | ( DL Consensus 122 | Mizpah Eileen 5248 | ( Mizpah Eileen 5004 | | | EPD's | Performance | | | Birth | Wearing | Milk | YW | B.W. | 205 Wr. | W.R. | DOB: |

03/27/21

103

| MAR Teddy 1546                                                    |         |      |        |      |         |            |           |  |  |  |  |  |
|-------------------------------------------------------------------|---------|------|--------|------|---------|------------|-----------|--|--|--|--|--|
|                                                                   |         | Re   | g. No. | 202  | 74601   | Tattoo L/R | : 1546-B2 |  |  |  |  |  |
| ( EB Teddy                                                        |         |      |        |      |         |            |           |  |  |  |  |  |
| EB Teddy 109 of MW                                                |         |      |        |      |         |            |           |  |  |  |  |  |
| l                                                                 |         |      | ( M    | W Ms | Power 4 | 401 7301x5 | 04        |  |  |  |  |  |
| ( OPP Final Answer 18<br>Mizpah Sarah 5269<br>( Mizpah Sarah 8100 |         |      |        |      |         |            |           |  |  |  |  |  |
| EPD's Performance                                                 |         |      |        |      |         |            |           |  |  |  |  |  |
| Birth                                                             | Weaning | Milk | YW     | B.W. | 205 Wt. | W.R.       | DOB:      |  |  |  |  |  |
| 2.0                                                               | 64      | 21   | 111    | 86   | 629     | 105        | 04/17/21  |  |  |  |  |  |