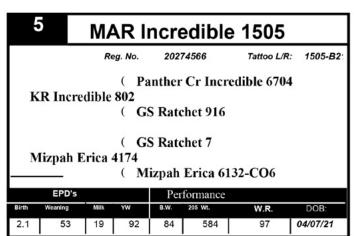

# 50% & Final Bull Sale • MARGER• ANGUS RANCH

ANNUAL BULL SALE APRIL 28, 2022

ONLINE SALE BIDDING IS AVAILABLE
AT LMAAUCTIONS.COM Register before sale day