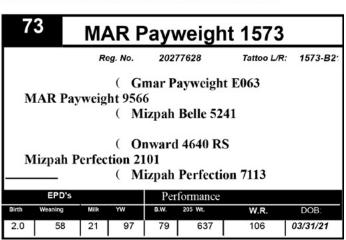

# 67 MAR Payweight 1567

20274611

Tattoo L/R: 1567-B2

( Basin Payweight 1682

**Gmar Payweight E063** 

( Gmar Image Maker W057

( Poundmaker 5728 R S

Mizpah Callette 1208

( Mizpah Callette 4138

|       | EPD's                 |    |    | Performance |         |      |          |
|-------|-----------------------|----|----|-------------|---------|------|----------|
| Birth | Birth Weaning Milk YW |    |    |             | 205 Wt. | W.R. | DOB:     |
| 3.4   | 57                    | 24 | 96 | 86          | 640     | 106  | 04/19/21 |