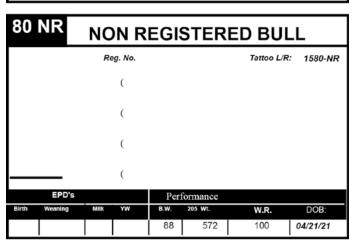

Don't forget to guess the weight... of the bulls!

| 55       | NR      | NON REGISTERED BULL |        |      |          |             |          |  |  |  |
|----------|---------|---------------------|--------|------|----------|-------------|----------|--|--|--|
|          |         | Re                  | g. No. |      |          | Tattoo L/R: | 1555-NR  |  |  |  |
|          |         |                     | (      |      |          |             |          |  |  |  |
|          |         |                     | (      |      |          |             |          |  |  |  |
|          |         |                     | (      |      |          |             |          |  |  |  |
| <u> </u> |         |                     | (      |      |          |             |          |  |  |  |
|          | EPD's   |                     |        | Per  | formance |             |          |  |  |  |
| Birth    | Weaning | Milk                | YW     | B.W. | 205 Wt.  | W.R.        | DOB:     |  |  |  |
|          |         |                     |        | 81   | 771      | 100         | 04/11/21 |  |  |  |