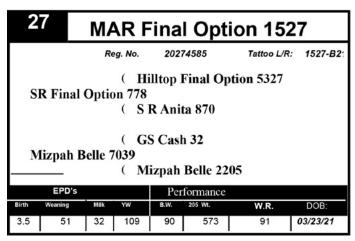

# ### MAR Final Option 1528 | Reg. No. | 20274586 | Tattoo L/R: | 1528-B2: | | ( Hilltop Final Option 5327 | | S R Final Option 057 | ( S R Anita 059 | | ( GS Cash 34 | | Mizpah Winnie 7040 | ( Mizpah Winnie 2224 | | EPD's | Performance | | Birth | Weaning | Milk | YW | B.W. | 205 Wr. | W.R. | DOB: | | 4.3 | 57 | 28 | 104 | 93 | 587 | 99 | 04/01/21