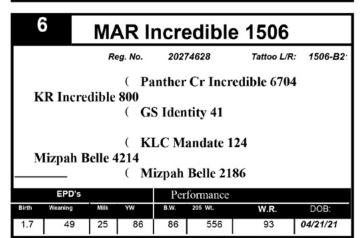

4 KR Incredible 800 ( GS Identity 41  ( GS Ratchet 7  Mizpah Belle 4169  — ( Mizpah Belle 6088-CO6 |      |    |      |          |      |          |  |  |  |  |
|       | EPD's                                                                                                                         |      |    | Per  | formance |      |          |  |  |  |  |
| Birth | Weaning                                                                                                                       | Milk | YW | B.W. | 205 Wt.  | W.R. | DOB:     |  |  |  |  |
| 1.9   | 45                                                                                                                            | 29   | 77 | 90   | 576      | 92   | 04/08/21 |  |  |  |  |



Chris says women can buy bulls, too!







| MAR Incredible 1507                                                                                                        |         |      |    |      |          |      |          |  |
|----------------------------------------------------------------------------------------------------------------------------|---------|------|----|------|----------|------|----------|--|
| Reg. No. 20274567 Tattoo L/R: 1507                                                                                         |         |      |    |      |          |      |          |  |
| ( Panther Cr Incredible 6704 KR Incredible 802 ( GS Ratchet 916  ( GS Mandate 670 Mizpah Molly 4219  — ( Mizpah Molly 2228 |         |      |    |      |          |      |          |  |
|