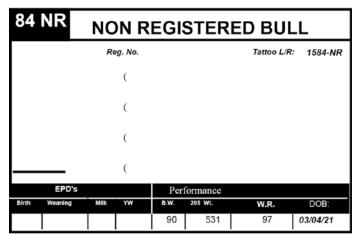

|      |          | Tattoo L/R: | 1555-NR  |  |  |  |
|          |         |                     | (      |      |          |             |          |  |  |  |
|          |         |                     | (      |      |          |             |          |  |  |  |
|          |         |                     | (      |      |          |             |          |  |  |  |
| <u> </u> |         |                     | (      |      |          |             |          |  |  |  |
|          | EPD's   |                     |        | Per  | formance |             |          |  |  |  |
| Birth    | Weaning | Milk                | YW     | B.W. | 205 Wt.  | W.R.        | DOB:     |  |  |  |
|          |         |                     |        | 81   | 771      | 100         | 04/11/21 |  |  |  |







# **BIRTH WEIGHT & CALVING EASE**

University studies in Wyoming and data from Montana and Colorado lend credence to the following conclusions:

- 1. The birth weight itself influences calving ease by 65%.
- 2. The female has 60-70% influence on birth weight of her calf.
- 3. The bull has 30-40% influence on birth weight of his progeny.
- 4. Pelvic measurement and angle, as well as the shape of the calf have 35-40% influence on calving ease.
- 5. Length of gestation greatly affects birth weight. A fetus can gain over one pound per day in the last days of gestation.
- 6. Weather and temperature the last 30 days affect the length of gestation.
- 7. Size and maturity of the cow influence calving ease.

Most commercial producers do not take birth weights. Guessing is as inaccurate as drivi