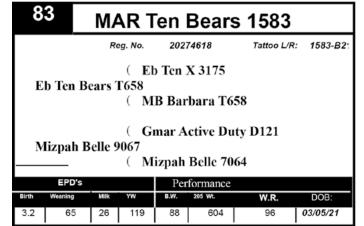

I'm sure lucky to have
Doug and Devin.
I can sit by the fire, relax
and watch TV!

| 8     | 5                                                                                          | MA   | AR F   | ate  | 1585     | 5           |          |  |  |  |  |
|-------|--------------------------------------------------------------------------------------------|------|--------|------|----------|-------------|----------|--|--|--|--|
|       |                                                                                            | Re   | g. No. | 202  | 74619    | Tattoo L/R: | 1585-B21 |  |  |  |  |
|       | GMAR Fate G212 Gmar Alliance X218 GS Tiger 328 Mizpah Blueblood 9071 Mizpah Blueblood 3084 |      |        |      |          |             |          |  |  |  |  |
|       | EPD's                                                                                      |      |        | Per  | formance |             |          |  |  |  |  |
| Birth | Weaning                                                                                    | Milk | YW     | B.W. | 205 Wt.  | W.R.        | DOB:     |  |  |  |  |
| 2.6   | 73                                                                                         | 26   | 120    | 88   | 664      | 106         | 02/21/21 |  |  |  |  |