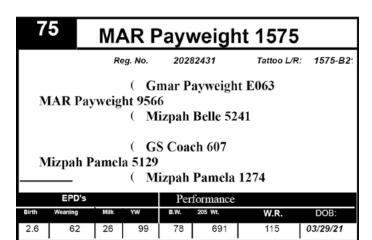

# 67 MAR Payweight 1567

20274611

Tattoo L/R: 1567-B2

( Basin Payweight 1682

**Gmar Payweight E063** 

( Gmar Image Maker W057

( Poundmaker 5728 R S

Mizpah Callette 1208

( Mizpah Callette 4138

|       | EPD's                 |    |    | Performance |         |      |          |
|-------|-----------------------|----|----|-------------|---------|------|----------|
| Birth | Birth Weaning Milk YW |    |    |             | 205 Wt. | W.R. | DOB:     |
| 3.4   | 57                    | 24 | 96 | 86          | 640     | 106  | 04/19/21 |