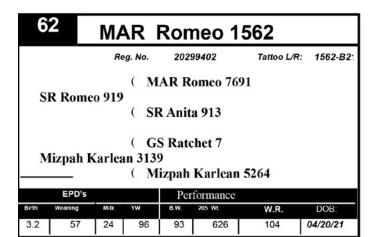

|                      |      | ( M    | AR D | akota W | ind 8623 |          |  |  |  |  |  |
| M                                      | Iizpah A             | man  | da 308 | 3    |         |          |          |  |  |  |  |  |
|                                        | ( Mizpah Amanda 0241 |      |        |      |         |          |          |  |  |  |  |  |
| EPD's Performance                      |                      |      |        |      |         |          |          |  |  |  |  |  |
| Birth                                  | Weaning              | Milk | YW     | B.W. | 205 Wt. | W.R.     | DOB:     |  |  |  |  |  |
| 5.1                                    | 65                   | 27   | 107    | 106  | 668     | 111      | 04/05/21 |  |  |  |  |  |











|                                                                            | MAR Romeo 1565    |       |               |      |           |        |          |  |  |  |  |  |  |
|----------------------------------------------------------------------------|-------------------|-------|---------------|------|-----------|--------|----------|--|--|--|--|--|--|
| Reg. No. 20303728 Tattoo L/R: 1565-B2:                                     |                   |       |               |      |           |        |          |  |  |  |  |  |  |
| ( MAR Romeo 7691<br>SR Romeo 919<br>( SR Anita 913<br>( MAR Payweight 8519 |                   |       |               |      |           |        |          |  |  |  |  |  |  |
| Miz