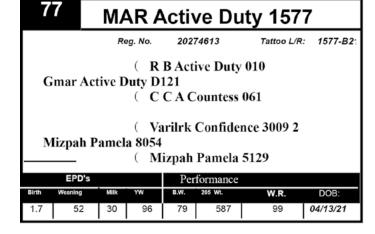

| 7     | MAR Confidence 1579                                                                                                   |      |         |      |         |             |          |  |  |  |  |  |
|-------|-----------------------------------------------------------------------------------------------------------------------|------|---------|------|---------|-------------|----------|--|--|--|--|--|
|       |                                                                                                                       | Re   | eg. No. | 202  | 74615   | Tattoo L/R: | 1579-B2: |  |  |  |  |  |
|       | ( MAR Confidence 6683 SR Confidence 878 ( S R Anita 871  ( SR Pendleton 994  Mizpah Belle 8139  — ( Mizpah Belle 8051 |      |         |      |         |             |          |  |  |  |  |  |
|       | EPD's Performance                                                                                                     |      |         |      |         |             |          |  |  |  |  |  |
| Birth | Weaning                                                                                                               | Milk | YW      | B.W. | 205 Wt. | W.R.        | DOB:     |  |  |  |  |  |
| 2.7   | 56                                                                                                                    | 27   | 91      | 86   | 632     | 107         | 03/18/21 |  |  |  |  |  |
|       | 1                                                                                                                     | I -  | · ·     | **   | J 7     | .,,         |          |  |  |  |  |  |