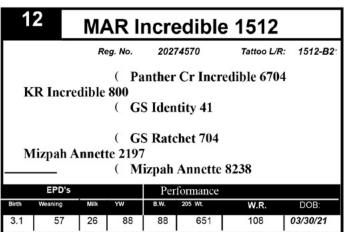

| MAR Incredible 1510                                                                                                                |                                       |      |     |      |          |      |          |  |  |
|------------------------------------------------------------------------------------------------------------------------------------|---------------------------------------|------|-----|------|----------|------|----------|--|--|
|                                                                                                                                    | Reg. No. 20274569 Tattoo L/R: 1510-B2 |      |     |      |          |      |          |  |  |
| ( Panther Cr Incredible 6704 KR Incredible 802 ( GS Ratchet 916  ( MAR New Frontier 0718 Mizpah Pamela 2004 — ( Mizpah Pamela 1038 |                                       |      |     |      |          |      |          |  |  |
|                                                                                                                                    | EPD's                                 |      |     |      | formance |      |          |  |  |
| Birth                                                                                                                              | Weaning                               | Milk | YW  | B.W. | 205 Wt.  | W.R. | DOB:     |  |  |
| 3.1                                                                                                                                | 60                                    | 18   | 102 | 84   | 599      | 100  | 04/07/21 |  |  |