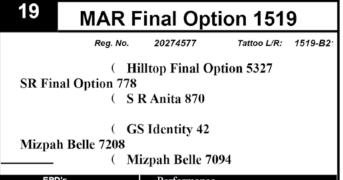

| MAR Final Option 1517                                                                                                            |                                       |      |     |      |          |      |          |  |  |
|----------------------------------------------------------------------------------------------------------------------------------|---------------------------------------|------|-----|------|----------|------|----------|--|--|
|                                                                                                                                  | Reg. No. 20274575 Tattoo L/R: 1517-B2 |      |     |      |          |      |          |  |  |
| ( Hilltop Final Option 5327 SR Final Option 778 ( S R Anita 870 ( SR Pendleton 744 Mizpah Georgina 7155 — ( Mizpah Georgina 5199 |                                       |      |     |      |          |      |          |  |  |
|                                                                                                                                  | EPD's                                 |      |     | Per  | formance |      |          |  |  |
| Birth                                                                                                                            | Weaning                               | Milk | YW  | B.W. | 205 Wt.  | W.R. | DOB:     |  |  |
| 3.3                                                                                                                              | 55                                    | 28   | 107 | 86   | 539      | 91   | 04/02/21 |  |  |