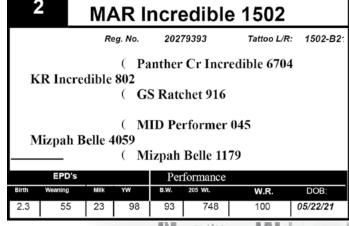

# 50% & Final Bull Sale • MARGER• ANGUS RANCH

ANNUAL BULL SALE APRIL 28, 2022

ONLINE SALE BIDDING IS AVAILABLE
AT LMAAUCTIONS.COM Register before sale day