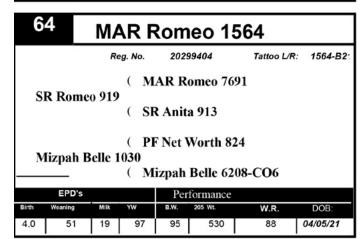

# 66 MAR Romeo 1566

20299405 Tattoo L/R: 1566-B2

( MAR Romeo 7691

SR Romeo 919

( SR Anita 913

( MAR Payweight 8519

Mizpah Belle 1063

( Mizpah Belle 7225

|       | EPD's   |      |    | Per  | formance |      |          |
|-------|---------|------|----|------|----------|------|----------|
| Birth | Weaning | Milk | YW | B.W. | 205 Wt.  | W.R. | DOB:     |
| 3.4   | 59      | 24   | 93 | 93   | 671      | 112  | 04/21/21 |