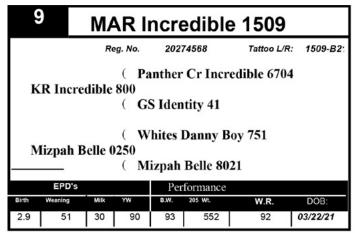

|      |          |      |          |  |
| ( Panther Cr Incredible 6704 KR Incredible 802 ( GS Ratchet 916  ( GS Mandate 670 Mizpah Molly 4219  — ( Mizpah Molly 2228 |         |      |    |      |          |      |          |  |
|                                                                                                                            | EPD's   |      |    | Per  | formance |      |          |  |
| Birth                                                                                                                      | Weaning | Milk | YW | B.W. | 205 Wt.  | W.R. | DOB:     |  |
| 2.6                                                                                                                        | 57      | 24   | 99 | 90   | 632      | 105  | 03/30/21 |  |





| MAR Incredible 1510                                                                                                                |                                       |      |     |      |          |      |          |  |  |
|------------------------------------------------------------------------------------------------------------------------------------|---------------------------------------|------|-----|------|----------|------|----------|--|--|
|                                                                                                                                    | Reg. No. 20274569 Tattoo L/R: 1510-B2 |      |     |      |          |      |          |  |  |
| ( Panther Cr Incredible 6704 KR Incredible 802 ( GS Ratchet 916  ( MAR New Frontier 0718 Mizpah Pamela 200