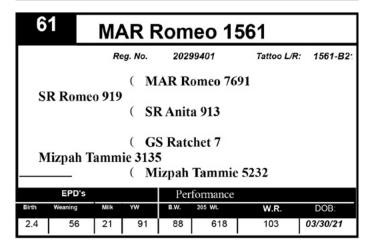

# 35 **MAR Final Option 1535**

Reg. No.

20274592

Tattoo L/R: 1535-B2

( Hilltop Final Option 5327

S R Final Option 057

(SRAnita 059

( OPP Final Answer 18

Mizpah Belle 7129

( Mizpah Belle 3192

|       | EPD's   |      |     | Per  | formance |      |          |
|-------|---------|------|-----|------|----------|------|----------|
| Birth | Weaning | Milk | YW  | B.W. | 205 Wt.  | W.R. | DOB:     |
| 2.8   | 54      | 24   | 102 | 84   | 540      | 91   | 03/25/21 |