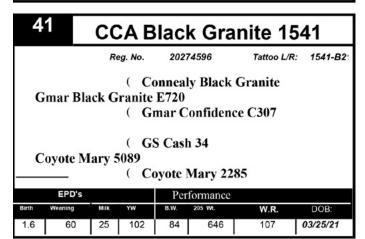

### 38 **CCA Black Granite 1538**

20274593

Tattoo L/R: 1538-B2

( Connealy Black Granite

**Gmar Black Granite E720** 

( Gmar Confidence C307

( Mohnen Long Distance 1683

Coyote Anne 5027

( Coyote Anne 8177

|       | EPD's   |      |    | Per  | formance |      |          |
|-------|---------|------|----|------|----------|------|----------|
| Birth | Weaning | Milk | YW | B.W. | 205 Wt.  | W.R. | DOB:     |
| -1.4  | 46      | 23   | 93 | 72   | 491      | 83   | 03/31/21 |