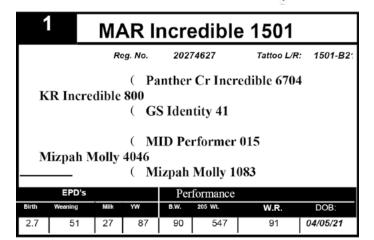

# 50% & Final Bull Sale • MARGER• ANGUS RANCH

ANNUAL BULL SALE APRIL 28, 2022

ONLINE SALE BIDDING IS AVAILABLE
AT LMAAUCTIONS.COM Register before sale day