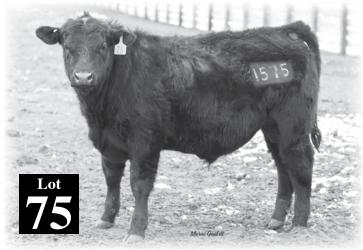

| 7     | MAR Confidence 1579                                                                                                   |      |         |      |         |             |          |  |  |  |  |  |
|-------|-----------------------------------------------------------------------------------------------------------------------|------|---------|------|---------|-------------|----------|--|--|--|--|--|
|       |                                                                                                                       | Re   | eg. No. | 202  | 74615   | Tattoo L/R: | 1579-B2: |  |  |  |  |  |
|       | ( MAR Confidence 6683 SR Confidence 878 ( S R Anita 871  ( SR Pendleton 994  Mizpah Belle 8139  — ( Mizpah Belle 8051 |      |         |      |         |             |          |  |  |  |  |  |
|       | EPD's Performance                                                                                                     |      |         |      |         |             |          |  |  |  |  |  |
| Birth | Weaning                                                                                                               | Milk | YW      | B.W. | 205 Wt. | W.R.        | DOB:     |  |  |  |  |  |
| 2.7   | 56                                                                                                                    | 27   | 91      | 86   | 632     | 107         | 03/18/21 |  |  |  |  |  |
|       | 1                                                                                                                     | I -  | · ·     | **   | J 7     | .,,         |          |  |  |  |  |  |