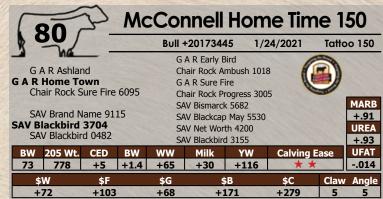

| G A R Home Town |
|-----------------|
| - 40044540      |

G A R Early Bird

G A R Sure Fire **Chair Rock Sure Fire 6095** 

|       | T    |      |     |       | 400                                                                                                                                                                                                                          |
|-------|------|------|-----|-------|------------------------------------------------------------------------------------------------------------------------------------------------------------------------------------------------------------------------------|
|       | 7    |      |     | 13    | 1000                                                                                                                                                                                                                         |
|       |      |      |     |       |                                                                                                                                                                                                                              |
| 10    | 1    | 1    | 100 | All 7 | Progeny Sell                                                                                                                                                                                                                 |
| Birth | Wean | Milk | YW  | SC    |                                                                                                                                                                                                                              |
| 0.4   |      |      |     | . 00  | SECULIAR SECU |

| Ditti | Weari | IVIIIK                                       | 1 11                   | DC .        |                       |             |    |
|-------|-------|----------------------------------------------|------------------------|-------------|-----------------------|-------------|----|
| -0.4  | +63   | +28                                          | +123                   | +.98        |                       |             |    |
| MARB  | RE    | \$W                                          | \$F                    | \$G         | \$B                   | \$C         |    |
| +1.79 | +1.79 | +68                                          | +116                   | +112        | +228                  | +354        |    |
|       |       | The second named in column 2 is not a second | The Real Property lies | THE RESERVE | and the second second | 002020-0100 | 50 |

MARB

RE \$W

+ 86 -.014

5 Progeny Sell

|       | L    |      | No. |    | P     |
|-------|------|------|-----|----|-------|
|       |      |      |     | A. | N. S. |
| Birth | Wean | Milk | YW  | SC |       |