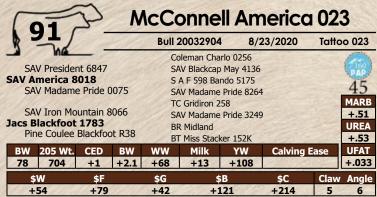

### S A V America 8018

Reg. 19249580

Coleman Charlo 0256

S A V President 6847

S A V Blackcap May 4136

S A F 598 Bando 5175

Birth Wean Milk YW SC

S A V Madame Pride 0075

S A V Madame Pride 8264

| Š | +4.4 | +81  | +18 | +134 | +1.31 |      |      |
|---|------|------|-----|------|-------|------|------|
| Ş | MARB | RE   | \$W | \$F  | \$G   | \$B  | \$C  |
| ĝ | +.45 | +.78 | +65 | +89  | +43   | +133 | +236 |

• World Record selling Bull in Angus Breed - selling for 1.51 million in 2019 SAV Sale • 205 day weaning weight of 1107 • Awesome phenotype • 365 day yearling weight of 1601 Our Likes: Massive width and performance • Long-bodied, thick, square hipped • Packed full of muscle • Sound structure, large scrotal, gentle • Both Cow families; SAV 4136 and SAV 0075 add up to an A+