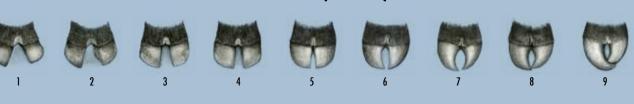

# Table Of Contents ...

| Sires                             | Lots                     |
|-----------------------------------|--------------------------|
| Deer Valley Growth Fund           | 1-6, 73                  |
| BUBS Southern Charm AA31          | 12-14, 130               |
| EXAR Monumental 6056B             | 7 & 8, 132-136           |
| SAV Downpour 8794                 | 9, 50-55                 |
| Byergo Black Magic 3348           | 15, 28-32                |
| SAV America 8018                  | 16-27, 90-96             |
| Tehama Patriarch F028             | 33-38                    |
| E&B Plus One                      | 39-41                    |
| SAV Elation 7899                  | 42-49                    |
| SAV President 6847                | 56 & 57, 193             |
| SAV Regard 4863                   | 62-64                    |
| SAV Raindance 6848                | 66 & 67                  |
| SAV Ajax 8885                     | 146-149                  |
| SAV Quarterback 7933              | 141 & 150                |
| Casino Bomber N33                 | 69-71                    |
| G A R Home Town                   | 74-80                    |
| SydGen Enhance                    | 86-88                    |
| McConnell Altitude 3114           | 10, 97-106               |
| McConnell Altitude 672            | 109-116                  |
| McConnell Rito 4600               | 160-171                  |
| McConnell's Independent 8434      | 175-188, 191             |
| McConnell Discount 545            | 199-204                  |
| McConnell Avalanche 69            | 108, 118                 |
| McConnell Flat Top 1007           | 172-174                  |
| McConnell Resource 3112           | 189 & 190, 197           |
| Brooking Bank Note 4040           | 119-122                  |
| S S Niagara Z29<br>Jindra Acclaim | 11, 137 & 138<br>156-158 |
| JIIIUI a ACCIdIIII                | 130-136                  |
| Open Heifers (pg. 67)             | 210-223,                 |
|                                   | 225 & 226                |
| Bred Heifer/Cows (pg. 70)         | 224, 227-271             |
| Bred Fall Pairs (pg. 78)          | 272-286                  |
| PAP and Foot Score Information    | Page 81                  |

• Announcing McConnell APP 042! A six frame power bull with a stunning phenotype. He stands in an elite crowd, 18 out of 28 EPD traits of his are ranked in the top 10% of the Angus Breed; only a few bulls can reach this pinnacle with a CED +15. This Growth Fund son is recommended for heifers. APP is the go-to bull when looking for calves that come easy, excel past weaning, and mature to an optimum package. Phenotypically, he transitions smoothly through his neck, shoulders, rib and length of body ending with a long rear guarter. His pedigree is one of the strongest in our herd, descending from the Pridella family, who has brought many herd sires and replacement heifers to our pastures. His Pathfinder grandam raised McConnell Final Choice 8036, who stood as a stud in Genex and was known for his growth, easy fleshing ability and good udder structured progeny. She is still alive and going strong at the age of 19 years old! His dam has an outstanding calving interval of 366 days on six calves and records a birth ratio of 100, a weaning ratio of 102 and a yearling ratio of 105 on six calves. Standing on stellar feet - scoring 5 for claw and 5 for angle with big scrotal and low PAP of 36.