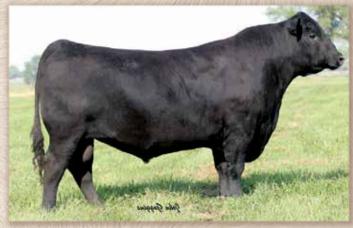

• Representing herd bull material at its finest, this Growth Fund son blends muscle-expression, maternal strength and carcass value. This stand-out bull is attractive, clean-fronted, deep-ribbed, and smooth-made from front to back. He ranks in the top 10% or better in 10 traits: weaning, yearling, RADG (Residual Average Daily Gain), heifer pregnancy, carcass weight, ribeye, \$Weaning, \$Feedlot, \$Beef, and \$Combined. His highly productive dam is the front pasture kind descending from the Lucy family who has always been known for easy fleshing. She stacks a powerful production record with a birth ratio of 96, a weaning ratio of 101, and a yearling ratio of 104 on five calves. She also has an outstanding calving interval of 367 days on five calves. This gives her a lofty status in the herd and proves her great fertility. Good feet, big scrotal, and low PAP of 36.