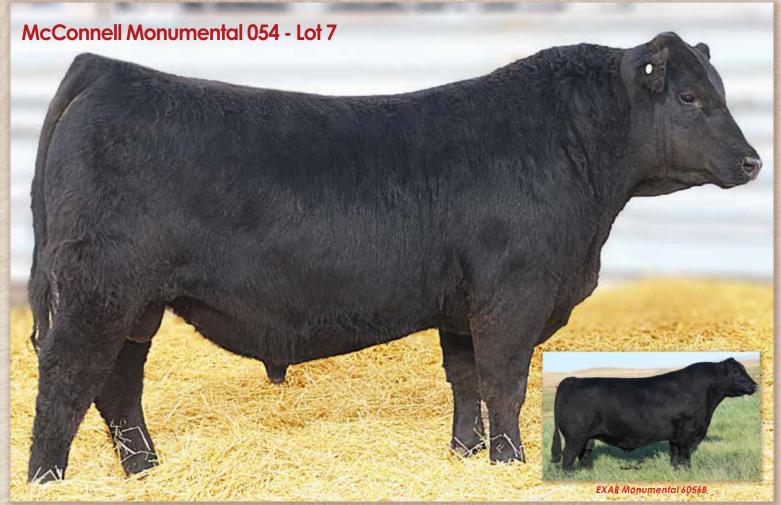

## EXAR Monumental 6056B - Sire of Lots 6&7, 132-136

- People's Choice in 2017 at National Western carload and high seller
- Leading edge for \$Weaning and \$Beef Our Likes: His length and his growth
  - Offers muscle with calving-ease
    - A big top and nice PAP bull