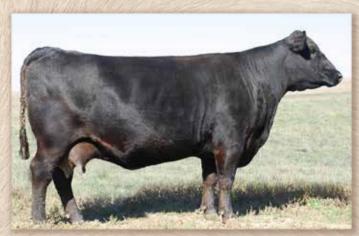

29, 2021 to GAR Ashland Reg #19712254.



#### MA Pridella Blackcap 0752

3/12/2020 Cow 19909415 Tattoo 0752

SydGen Exceed 3223 SydGen Enhance SydGen Rita 2618

SAV Cutting Edge 4857 MA Pridella 8788 MA Final Answer Pridella 8112

Ind.

BW

EPD's +2.2 +78

ww

SydGen Googol SydGen Forever Lady 1255 SydGen Liberty GA 8627 Fox Run Rita 9308 SAV Harvestor 0338

SAV Blackcap May 5530 SAV Final Answer 0035 M A 5175 Bando 349 YW Milk

+138

**UREA** .76 UFAT +.016 \$B

MARB

+1.00

**UREA** 

.59

**UFAT** 

+.041

MARE

+.99

\$W \$F \$G +88 +154+79 +67 A nice Enhance heifer that is feminine and well balanced. An ideal replacement heifer. Notice her EPD profile traits, almost ideal in every category - 11 in the top

25%. Exposed to GAR Ashland, Reg #19712254 from 5-5-2021 to 6-29-2021.

+23



MA Final Answer Pridella 8112 - Dam of Lot 231



**CED** 

+9

#### MA Pride Promise 0353

Cow 19986703 6/1/2020 Tattoo 0353

V A R Discovery 2240 **McConnell Distract 544** M A 5175 Bando 349

Quaker Hill Rampage 0A36 **RM Pride Promise 800** MCATL Pride Promise 41-329

Ind.

A A R Ten X 7008 S A Deer Valley Rita 0308 S A F 598 Bando 5175 V D A R Pridella 4069 MCC Daybreak

QHF Blackcap 6E2 of4V16 4355 Kesslers Frontman R001 MCATL Pride Promise 329-1545

**UREA** .78 **UFAT** YW WR Milk EPD's +1.7 +69 +24 +116 -.003 \$G \$B

MARE

+.72

\$W \$F +97 +57 +154 +71 A performance EPD heifer that has several traits in the Top 25% of the breed

through Genomic testing. She is beautifully fronted with depth of body. Exposed to GAR Ashland, #19790889, 5-15-2021 to 6-29-2021.

BW

ww



#### MA