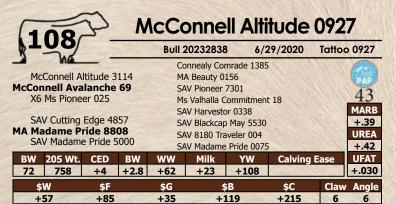

## **McConnell Altitude 3114**

Reg. 17877778

Connealy Consensus 7229 Connealy
Connealy Comrade 1385

Happy Gee of Conanga 919

SAV 004 Density 4336

MA Beauty 0156

 Birth
 Wean
 Milk
 YW
 SC
 \$EN

 -0.8
 +58
 +20
 +105
 +.81
 +14

|   |     |    | ~~   |      |     |      |      |
|---|-----|----|------|------|-----|------|------|
|   | +14 |    | +.81 | +105 | +20 | +58  | -0.8 |
|   | SB  |    | \$G  | \$F  | \$W | RE   | MARB |
| 1 | 107 | 10 | 127  | 161  | 162 | 1 12 | 1.50 |

+,59 +,12 +63 +61 +37 +97 +213

• Going Strong at 9 years of age • Superior phenotype and style • Excellent Pap Sire and very gentle • High customer satisfaction on daughters • He will clean up bad-fronted cattle • Super Docility, Excellent feet • Calving-ease with added fleshing ability • A Strong maternal Density pathfinder Dam • A highlight for Pap programs