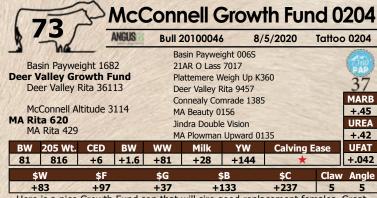

• Representing herd bull material at its finest, this Growth Fund son blends muscle-expression, maternal strength and carcass value. This stand-out bull is attractive, clean-fronted, deep-ribbed, and smooth-made from front to back. He ranks in the top 10% or better in 10 traits: weaning, yearling, RADG (Residual Average Daily Gain), heifer pregnancy, carcass weight, ribeye, \$Weaning, \$Feedlot, \$Beef, and \$Combined. His highly productive dam is the front pasture kind descending from the Lucy family who has always been known for easy fleshing. She stacks a powerful production record with a birth ratio of 96, a weaning ratio of 101, and a yearling ratio of 104 on five calves. She also has an outstanding calving interval of 367 days on five calves. This gives her a lofty status in the herd and proves her great fertility. Good feet, big scrotal, and low PAP of 36.