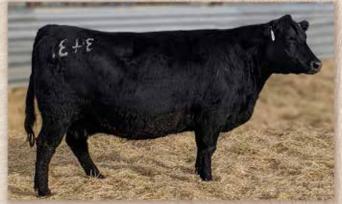

2** N Bar Emulation EXT N Bar Primrose 2424

Gardens Excel N Bar Kinochtry Bty TR4A1429 N Bar Kinochtry Beauty 0681

**Emulation 31** Ankony 8F78 Lass 8F275 **Emulation 31** Primrose N Bar 9962 Gardens Extender Green Garden Susie 1246 S1 +.28 **UREA** N Bar Sunrise 4396 N Bar Kinochtry Beauty 4850 .12 **UFAT** Milk YW WR

Ind. BW WW EPD's +1.5 +35 +20 +59 +.036 +66 +31

 A very nice attractive, easy-fleshing, beautifully made udder EXT daughter with a unique pedigree. She records a birth ratio of 99 and a weaning ratio of 96 on 6 calves. Son sells as Lot 146. At bred to calve Feb. 18, 2022, to Deer Valley Growth Fund. Exposed to McConnell Bomber 0619, Reg #19875742 from 5-20-2021 to 7-13-2021. Pasture exposed to GAR Ashland 0024, Reg #19712254 from 7-25-2021 to 9-25-2021. Safe with calf.



MA Kinochtry Beauty 3431 - Lot 271



## MA Blackcap 931

EXG Saras Dream S609 R3

Cow 19677206 8/5/2019

BT Crossover 758N

Silveiras Conversion 8064 **BUBS Southern Charm AA31** 

Hickory Hill Erica 009 Connealy Earnan 076E MA Blackcap 411M

Connealy Stimulus 8419 Hickory Hill Erica TA32 Connealy Consensus Brazila of Conanga 3991 839A +.75 TC Franklin 619 **UREA** SCR Blackcap 80904 .66 **UFAT** EPD's +1.7 +53 +28 +95 +.017

· Here is a daughter of the now deceased Southern Charm. She comes with many positives: phenotype, pedigree and cow family strength. Her dam is a wedgeshape cow who has a good production recording a birth ratio of 98 and a weaning ratio of 104 on four calves. Maternal brother sells as Lot 187. Pasture exposed to McConnell Logo 974 Reg.# 19753933 from 10-5-2021 to 1