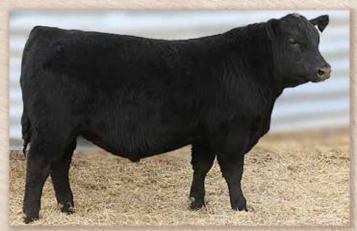

• Announcing McConnell APP 042! A six frame power bull with a stunning phenotype. He stands in an elite crowd, 18 out of 28 EPD traits of his are ranked in the top 10% of the Angus Breed; only a few bulls can reach this pinnacle with a CED +15. This Growth Fund son is recommended for heifers. APP is the go-to bull when looking for calves that come easy, excel past weaning, and mature to an optimum package. Phenotypically, he transitions smoothly through his neck, shoulders, rib and length of body ending with a long rear guarter. His pedigree is one of the strongest in our herd, descending from the Pridella family, who has brought many herd sires and replacement heifers to our pastures. His Pathfinder grandam raised McConnell Final Choice 8036, who stood as a stud in Genex and was known for his growth, easy fleshing ability and good udder structured progeny. She is still alive and going strong at the age of 19 years old! His dam has an outstanding calving interval of 366 days on six calves and records a birth ratio of 100, a weaning ratio of 102 and a yearling ratio of 105 on six calves. Standing on stellar feet - scoring 5 for claw and 5 for angle with big scrotal and low PAP of 36.