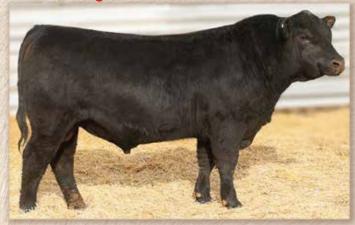

## **McConnell Altitude 3114**

Reg. 17877778

Connealy Consensus 7229 Connealy
Connealy Comrade 1385

Happy Gee of Conanga 919

SAV 004 Density 4336

MA Beauty 0156

 Birth
 Wean
 Milk
 YW
 SC
 \$EN

 -0.8
 +58
 +20
 +105
 +.81
 +14

|   |     |    | ~~   |      |     |      |      |
|---|-----|----|------|------|-----|------|------|
|   | +14 |    | +.81 | +105 | +20 | +58  | -0.8 |
|   | SB  |    | \$G  | \$F  | \$W | RE   | MARB |
| 1 | 107 | 10 | 127  | 161  | 162 | 1 12 | 1.50 |

+,59 +,12 +63 +61 +37 +97 +213

• Going Strong at 9 years of age • Superior phenotype and style • Excellent Pap Sire and very gentle • High customer satisfaction on daughters • He will clean up bad-fronted cattle • Super Docility, Excellent feet • Calving-ease with added fleshing ability • A Strong maternal Density pathfinder Dam • A highlight for Pap programs