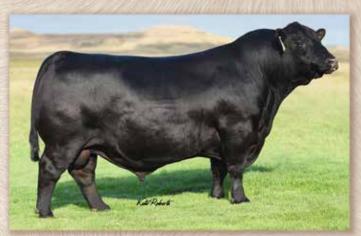

own 3439 SAV Blackcap May 4136 SAV Abundance 6117 SAV Net Worth 4200 SAV Emblynette 7563 SAV Emblynette 7261 S A F 598 Bando 5175 **MARB** SAV Achievement 0257 **SAV May 6269** JD Pridella 5095 UREA Dunlouise Cortachy Boy D137 M A Bonnie Pridella 095 M A 5175 Bando 349 +.59 **UFAT** CED BW ΥW Calving Ease +.034\$W

 He packs the beef in an above average frame score. Has a nice style and shape. He excels in fundamental basics that make good functional cattle and will carry on the maternal characteristics.

+112

+194

+32



• The SAV power is in his lineup. His big volume, soft made dam is a full sister to the outstanding SAV Resource 1441 sire. There is performance and increase size structure in his make-up. Ranks in the top 20% in weaning, yearling scrotal, \$Maternal and Rib-eye area.



V A R Power Play 7018 - Sire of Lot 139

SAV Blackcap May 4136

SAV 707 Rito 9969

SAV Emblynette 7566

MARB

+.65

**UREA** 

+.47

UFAT

**Calving Ease** 

McConnell Emblem 0340 ANGUS 9/3/2020 Bull +19913974 Tattoo 0340 Coleman Charlo 0256

SAV Raindance 6848 **SAV Emblem 8074** SAV Emblynette 2369

SAV Harvestor 0338 ZWT Elba 6937

SAV Heritage 6295 SAV Emblynette 7749 SAV 8180 Traveler 004 SAV Elba 5383 SAV Elba 1094 BW 205 Wt. CED BW Milk

-.015 +97 Claw Angle \$F \$B +59 +70 +51 +121 +200

 Here is a moderate frame, free moving, clean-fronted son out of the \$175,000 SAV Emblem that is packing growth and performance. Lineage goes back to the famous SAV Elba 1094 which she is known for her fabulous top producing daughters that last. Stacked pedigree for maternal and longevity.



SA