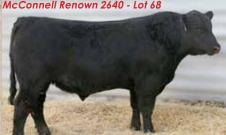

| UFAT |  |  |  |  |
| +64               | +28               | +120       |                                          | STATE OF THE PARTY | 010  |  |  |  |  |

205 Wt. CED BW 768 \$W \$B Claw Angle +64 +88 +118 +191 5 +30

 This bull has the cow-making look. He will get out and breed some cows and his heifers should be the keeping kind. A maternal pedigree with Bando 1961 and High Prime 0H29. He should have moderate-framed, easy-fleshing offspring.



McConnell Renown 2640 - Lot 68





## McConnell Renown 2640

Bull +19997297 9/9/2020 Tattoo 2640

Rito 707 of Ideal 3407 7075 SAV Renown 3439

SAV Blackcap May 4136

SAV Bismarck 5682 Q V S Georgina 2031 Champion Hill Georgina 1949 R R Rito 707 Ideal 3407 of 1418 076 SAV 8180 Traveler 004 SAV May 2397 MARB G A R Grid Maker SAV Abigale 0451 -.02 Whitestone Widespread MB UREA L L A Georgina 419 +.66 Milk YW UFAT Calving Ease

BW 205 Wt. CED BW WW +.008 73 850 +5 +1.4 +55 +24 +98 Claw Angle \$W \$F \$B +184 +58 +22 +93 +71

· Recommended for large frame heifers. This smooth-made, strong-topped son of Renown is out of a great cow family. His progeny should be square-hipped, and his replacement heifers should make great daughters.



#### McConnell Raindance 1640 - Lot 66



#### McConnell Bomber 135

**Bull 20173443** 1/15/