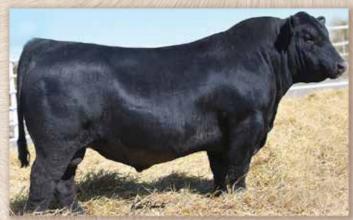

atio of 101, weaning ratio of 104 and a yearling ratio



# McConnell Independent 0638

**Bull 20220941** 

SAV President 6847 McConnell's Independent 8434 SAV Blackcap May 1434

SAV Angus Valley 1867 SAV Lucy 3138 SAV Lucy 6810

4/29/2020 Tattoo 0638 Coleman Charlo 0256 SAV Blackcap May 4136 Rito 707 of Ideal 3407 7075 SAV Blackcap May 4136 **MARB** SAV Iron Mountain 8066 +.13 **SAV May 2397** SAV 8180 Traveler 004 UREA SAV Lucy 2002 +.69 Milk **Calving Eas UFAT** -.001 +105

205 Wt. CED BW +2 +2.0 765 80 +59 +28 \$W Claw Angle +63 +87 +30 +117 +210

 He is thick and muscular, designed to be moderate. Will add muscle and is the easy fleshing type. His working dam records a birth ratio of 101, weaning ratio of 101 and a yearling ratio of 97. He would sire daughters that you would want to



McConnell's Independent 8434 -Sire of Lots 175-188 & 191

High selling bull in 2019

 Out of SAV President - the \$750,000 lead-off bull in SAV 2017 sale

His Sire also produced SAV America

 His Dam a very productive Resource Donor Our Likes: His thickness. He adds body mass

His length and overall width are impressive

Will add extra bone and substance

Excellent Disposition



205 Wt.

794

+68

# McConnell Independent 0643

**Bull 20264167** 7/3/2020 Tattoo 0643

SAV President 6847 McConnell's Independent 8434 SAV Blackcap May 1434

SQ Credence 67S **Basin Eileenmere Lass 0122** Basin Eileenmere Lass R107

CED

\$F

+91

BW

+5 +0.7

Coleman Charlo 0256 SAV Blackcap May 4136 Rito 707 of Ideal 3407 7075 SAV Blackcap May 4136 S S Objective T510 0T26

Rita 3540 of 021 Rito 1I1 Woodhill