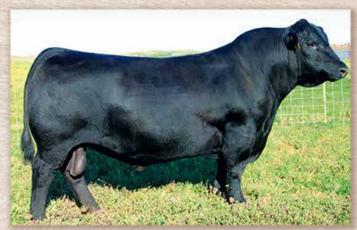

• Announcing McConnell APP 042! A six frame power bull with a stunning phenotype. He stands in an elite crowd, 18 out of 28 EPD traits of his are ranked in the top 10% of the Angus Breed; only a few bulls can reach this pinnacle with a CED +15. This Growth Fund son is recommended for heifers. APP is the go-to bull when looking for calves that come easy, excel past weaning, and mature to an optimum package. Phenotypically, he transitions smoothly through his neck, shoulders, rib and length of body ending with a long rear guarter. His pedigree is one of the strongest in our herd, descending from the Pridella family, who has brought many herd sires and replacement heifers to our pastures. His Pathfinder grandam raised McConnell Final Choice 8036, who stood as a stud in Genex and was known for his growth, easy fleshing ability and good udder structured progeny. She is still alive and going strong at the age of 19 years old! His dam has an outstanding calving interval of 366 days on six calves and records a birth ratio of 100, a weaning ratio of 102 and a yearling ratio of 105 on six calves. Standing on stellar feet - scoring 5 for claw and 5 for angle with big scrotal and low PAP of 36.