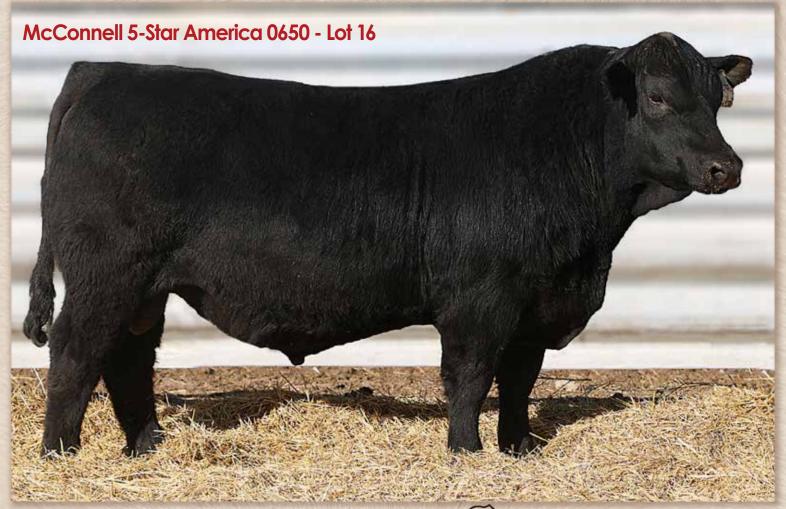

## AcConnell 5-Star America 0650

Bull +20198402 9/7/2020 Tattoo 0650M

MARB

+.47

UREA

+.45

SAV President 6847 **SAV America 8018** SAV Madame Pride 0075

SAV 004 Density 4336

MA Beauty 0156 M A Lucys Traveler 9859 SAV Blackcap May 4136 S A F 598 Bando 5175 SAV Madame Pride 8264 SAV 8180 Traveler 004 SAV May 7238 V D A R Traveler 722 R M A Lucys Start 700

Coleman Charlo 0256

**UFAT** Milk YW 205 Wt. CED BW Calving Eas 862 +.028 +69 +118 \$W \$F \$G Claw Angle +119 +62 +80 +39 +215

 A sale attraction, he is athetic with power in his rump. Tremendous length and has a lot of volume. His sire, the 1.5 million dollar bull, SAV America is crossed with a Pathfinder Density Donor. This could really work. Solid individual numbers with adequate carcass merit. His Pathfinder Donor dam records a birth ratio of 101, weaning ratio of 106 and a yearling ratio of 103.