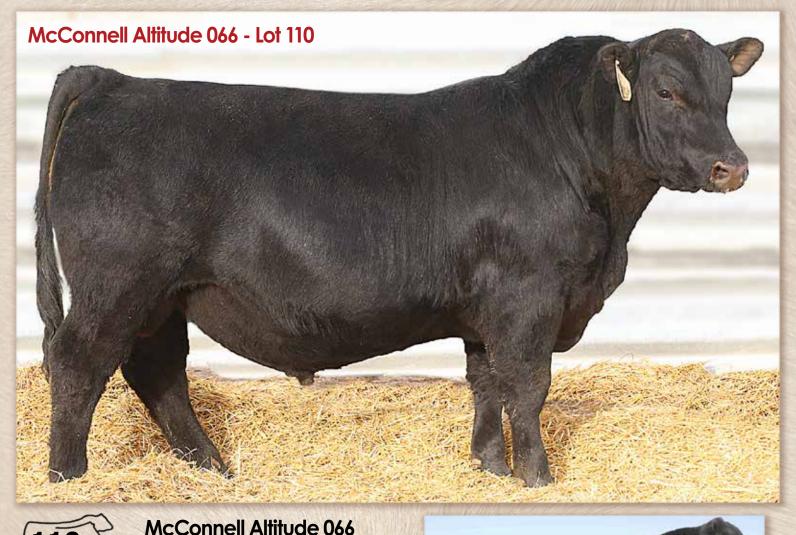

records weaning and yearling in the Top 45%. There is longevity and maternal strength in his pedigree.



McConnell Altitude 0926 - Lot 107



McConnell Avalanche 69 - Sire of Lot 108 & 118

McConnell Avalanche 69 is a top Altitude son for phenotype and overall stunning appearance for size, length of body, muscle density, leading to heavy in weight. His mature weight came in at 2810 lb. Perfect on his feet and leg structure. A calving-ease sire that will add structure size at weaning. A solid EPD profile.



• He is powerful and thick like his sire "Yeti"! A modest birth weight bull with performance stacked on top and bottom side. He would be ideal using on 1st calf heifers. He is in the Top 15% of the breed for Weaning weight. He scores a perfect 5 on his feet.



Yeti Heifer on pasture





• He catches your eye with his type and kind. There is muscle, depth in rib area, big hip. Top 15% in CED, BW, DMI, CEM and \$Maternal. His very productive Bismarck daughter records a birth weight ratio of 98 and a weaning weight ratio of 101 on 8 calves. She raised lot 1 in the 2017 sale.



McConnell Yeti Altitude 672 - Sire of Lots 85, 109-116



McConnell Altitude 041 - Lot 111



 A powerful looking heifer bull with a lot of natural muscle. Clean-fronted, smooth, but stout. Top 4% of the breed for \$Maternal. Top 30% for CED, WW, YW, Foot Angle, Carcass weight and Weaning Value. His Consensus dam records a birth weight ratio of 91 and weaning weight ratio of 110.



# McConnell Altitude 071

Bull 20156388 9/5/2020 Tattoo 071

McConnell Altitude 3114

McConnell Yeti Altitude 672

M