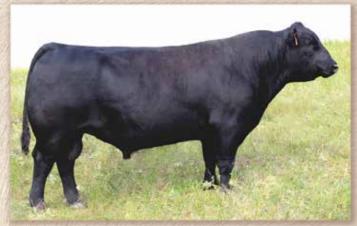

Certified Angus/EPD Information Page 82 & 83

| 7                       | McConnell APP 042         |              |            |  |  |  |  |  |
|-------------------------|---------------------------|--------------|------------|--|--|--|--|--|
| ANGUS                   | Bull 20096774             | 8/15/2020    | Tattoo 042 |  |  |  |  |  |
| - Inc                   | Basin Payweight           | 006S         | 100        |  |  |  |  |  |
| Basin Payweight 1682    | 21AR O Lass 70            | 17           | DAD        |  |  |  |  |  |
| Deer Valley Growth Fund | Plattemere Weig           | h Up K360    | 36         |  |  |  |  |  |
| Deer Valley Rita 36113  | Deer Valley Rita          | 36           |            |  |  |  |  |  |
|                         | Mytty In Focus            | MARB         |            |  |  |  |  |  |
| Connealy In Sure 8524   | Entreena of Con           | +.53         |            |  |  |  |  |  |
| MA Pridella 340         | S A F 598 Bando 5175 UREA |              |            |  |  |  |  |  |
| MA 5175 Bando 349       | V D A R Pridella 4069 +.9 |              |            |  |  |  |  |  |
| DW 205 W 055 DW         |                           |              |            |  |  |  |  |  |
| BW 205 Wt. CED BW       | WW Milk                   | YW Calving   |            |  |  |  |  |  |
| 73   944   +15   -1.0   | +80   +35   -             | +152 * * * * | +.043      |  |  |  |  |  |
| \$W \$F                 | \$G \$B                   | \$C          | Claw Angle |  |  |  |  |  |
| +92 +129                | +46 +175                  | +287         | 5 5        |  |  |  |  |  |

• Announcing McConnell APP 042! A six frame power bull with a stunning phenotype. He stands in an elite crowd, 18 out of 28 EPD traits of his are ranked in the top 10% of the Angus Breed; only a few bulls can reach this pinnacle with a CED +15. This Growth Fund son is recommended for heifers. APP is the go-to bull when looking for calves that come easy, excel past weaning, and mature to an optimum package. Phenotypically, he transitions smoothly through his neck, shoulders, rib and length of body ending with a long rear guarter. His pedigree is one of the strongest in our herd, descending from the Pridella family, who has brought many herd sires and replacement heifers to our pastures. His Pathfinder grandam raised McConnell Final Choice 8036, who stood as a stud in Genex and was known for his growth, easy fleshing ability and good udder structured progeny. She is still alive and going strong at the age of 19 years old! His dam has an outstanding calving interval of 366 days on six calves and records a birth ratio of 100, a weaning ratio of 102 and a yearling ratio of 105 on six calves. Standing on stellar feet - scoring 5 for claw and 5 for angle with big scrotal and low PAP of 36.