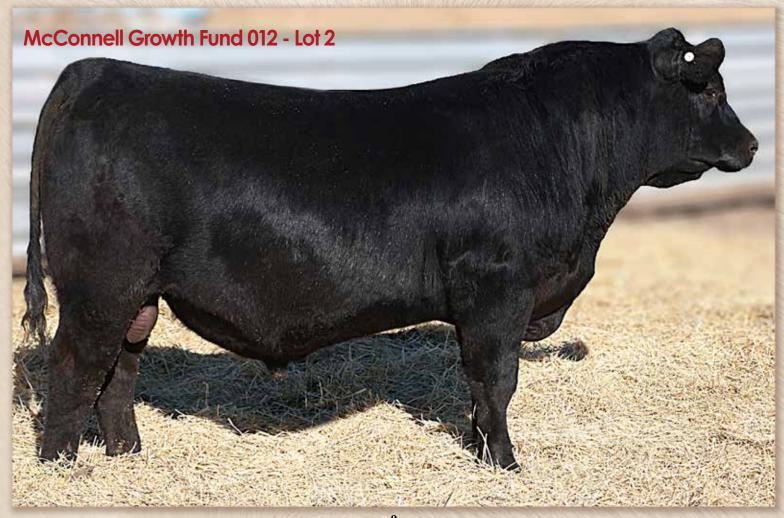

## **McConnell Growth Fund 012**

Basin Payweight 006S

Tattoo 012

Basin Payweight 1682 **Deer Valley Growth Fund**Deer Valley Rita 36113

PA Full Power 1208

MA Lucy 400

MA Beauty 2302

21AR O Lass 7017
Plattemere Weigh Up K360
Deer Valley Rita 9457
PA Power Tool 9108
Pine View SQR Rita W091
SAV Bismarck 5682

MA Beauty 2302

MA Beauty 0156

BW 205 Wt. CED BW WW Milk YW Calving Ease
79 936 +5 +2.2 +84 +27 +157

\$\$^{\$\$}\$\$ \$\$^{\$\$}\$ \$\$^{\$\$}\$ \$\$^{\$\$}\$ \$\$^{\$\$}\$ \$\$^{\$\$}\$ \$\$^{\$\$}\$ \$\$^{\$\$}\$ \$\$^{\$\$}\$ \$\$^{\$\$}\$ \$\$^{\$\$}\$ \$\$^{\$\$}\$ \$\$^{\$\$}\$ \$\$^{\$\$}\$ \$\$^{\$\$}\$ \$\$^{\$\$}\$ \$\$^{\$\$}\$ \$\$^{\$\$}\$ \$\$^{\$\$}\$ \$\$^{\$\$}\$ \$\$^{\$\$}\$ \$\$^{\$\$}\$ \$\$^{\$\$}\$ \$\$^{\$\$}\$ \$\$^{\$\$}\$ \$\$^{\$\$}\$ \$\$^{\$\$}\$ \$\$^{\$\$}\$ \$\$^{\$\$}\$ \$\$^{\$\$}\$ \$\$^{\$\$}\$ \$\$^{\$\$}\$ \$\$^{\$\$}\$ \$\$^{\$\$}\$ \$\$^{\$\$}\$ \$\$^{\$\$}\$ \$\$^{\$\$}\$ \$\$^{\$\$}\$ \$\$^{\$\$}\$ \$\$^{\$\$}\$ \$\$^{\$\$}\$ \$\$^{\$\$}\$ \$\$^{\$\$}\$ \$\$^{\$\$}\$ \$\$^{\$\$}\$ \$\$^{\$\$}\$ \$\$^{\$\$}\$ \$\$^{\$\$}\$ \$\$^{\$\$}\$ \$\$^{\$\$}\$ \$\$^{\$\$}\$ \$\$^{\$\$}\$ \$\$^{\$\$}\$ \$\$^{\$\$}\$ \$\$^{\$\$}\$ \$\$^{\$\$}\$ \$\$^{\$\$}\$ \$\$^{\$\$}\$ \$\$^{\$\$}\$ \$\$^{\$\$}\$ \$\$^{\$\$}\$ \$\$^{\$\$}\$ \$\$^{\$\$}\$ \$\$^{\$\$}\$ \$\$^{\$\$}\$ \$\$^{\$\$}\$ \$\$^{\$\$}\$ \$\$^{\$\$}\$ \$\$^{\$\$}\$ \$\$^{\$\$}\$ \$\$^{\$\$}

• Representing herd bull material at its finest, this Growth Fund son blends muscle-expression, maternal strength and carcass value. This stand-out bull is attractive, clean-fronted, deep-ribbed, and smooth-made from front to back. He ranks in the top 10% or better in 10 traits: weaning, yearling, RADG (Residual Average Daily Gain), heifer pregnancy, carcass weight, ribeye, \$Weaning, \$Feedlot, \$Beef, and \$Combined. His highly productive dam is the front pasture kind descending from the Lucy family who has always been known for easy fleshing. She stacks a powerful production record with a birth ratio of 96, a weaning ratio of 101, and a yearling ratio of 104 on five calves. She also has an outstanding calving interval of 367 days on five calves. This gives her a lofty status in the herd and proves her great fertility. Good feet, big scrotal, and low PAP of 36.

McConnell Growth Fund 056 - Lot 3