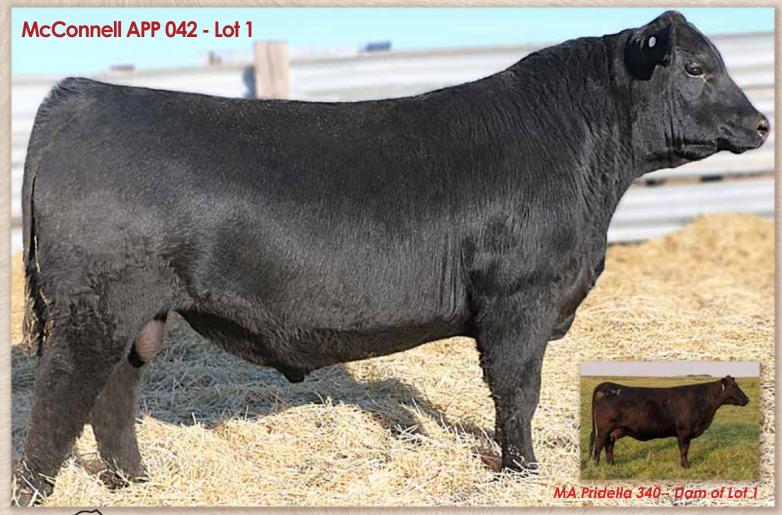

Certified Angus/EPD Information Page 82 & 83

| 7                       | McConnell APP 042         |              |            |  |  |  |  |  |
|-------------------------|---------------------------|--------------|------------|--|--|--|--|--|
| ANGUS                   | Bull 20096774             | 8/15/2020    | Tattoo 042 |  |  |  |  |  |
| - Inc                   | Basin Payweight           | 006S         | 100        |  |  |  |  |  |
| Basin Payweight 1682    | 21AR O Lass 70            | 17           | DAD        |  |  |  |  |  |
| Deer Valley Growth Fund | Plattemere Weig           | h Up K360    | 36         |  |  |  |  |  |
| Deer Valley Rita 36113  | Deer Valley Rita          | 36           |            |  |  |  |  |  |
|                         | Mytty In Focus            | MARB         |            |  |  |  |  |  |
| Connealy In Sure 8524   | Entreena of Con           | +.53         |            |  |  |  |  |  |
| MA Pridella 340         | S A F 598 Bando 5175 UREA |              |            |  |  |  |  |  |
| MA 5175 Bando 349       | V D A R Pridella 4069 +.9 |              |            |  |  |  |  |  |
| DW 205 W 055 DW         |                           |              |            |  |  |  |  |  |
| BW 205 Wt. CED BW       | WW Milk                   | YW Calving   |            |  |  |  |  |  |
| 73   944   +15   -1.0   | +80   +35   -             | +152 * * * * | +.043      |  |  |  |  |  |
| \$W \$F                 | \$G \$B                   | \$C          | Claw Angle |  |  |  |  |  |
| +92 +129                | +46 +175                  | +287         | 5 5        |  |  |  |  |  |

• Announcing McConnell APP 042! A six frame power bull with a stunning phenotype. He stands in an elite crowd, 18 out of 28 EPD traits of his are ranked in the top 10% of the Angus Breed; only a few bulls can reach this pinnacle with a CED +15. This Growth Fund son is recommended for heifers. APP is the go-to bull when looking for calves that come easy, excel past weaning, and mature to an optimum package. Phenotypically, he transitions smoothly through his neck, shoulders, rib and length of body ending with a long rear guarter. His pedigree is one of the strongest in our herd, descending from the Pridella family, who has brought many herd sires and replacement heifers to our pastures. His Pathfinder grandam raised McConnell Final Choice 8036, who stood as a stud in Genex and was known for his growth, easy fleshing ability and good udder structured progeny. She is still alive and going strong at the age of 19 years old! His dam has an outstanding calving interval of 366 days on six calves and records a birth ratio of 100, a weaning ratio of 102 and a yearling ratio of 105 on six calves. Standing on stellar feet - scoring 5 for claw and 5 for angle with big scrotal and low PAP of 36.

Deer Valley Growth Fund - Sire Lots 1-6 & 73

MA 5175 Bando 349 - Grandam of Lot 1

MA Lucy 400 - Dam of Lot 2