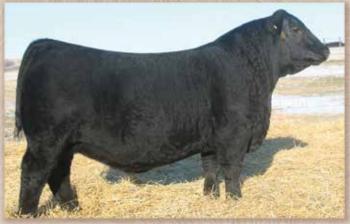

## S A V Downpour 8794

Reg. 19250026

Coleman Charlo 0256 S A V Rainfall 6846

S A V Blackcap May 4136

S A V Resource 1441

S A V Madame Pride 4407

| 571 T Hadame 1 Hae 0255 |      |      |      |       |  |  |  |
|-------------------------|------|------|------|-------|--|--|--|
| Birth                   | Wean | Milk | YW   | SC    |  |  |  |
| +3.8                    | +78  | +26  | +152 | +2.16 |  |  |  |

| Į | +3.8 | +/8  | +26 | +152 | +2.16 |      |      |
|---|------|------|-----|------|-------|------|------|
| ı | MARB | RE   | \$W | \$F  | \$G   | \$B  | \$C  |
|   | +.40 | +.78 | +65 | +104 | +41   | +145 | +227 |

• Third highest seller in SAV 2019 Sale for \$100,000 • 205 day weaning weight of 1082 • #1 365-day yearling weight of 1655 • His dam by SAV Resource is #1 for weaning and yearling • IMF ratio 138, yearling scrotal 43.7

Our Likes: A pound-maker, heavy weaning • Tremendous width, massive volume • Ideal female replacement quality • Excellent feet and structure

SAV Downpour 8794- Sire of Lots 9, 50-55