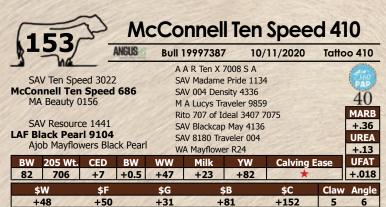

## S A V Downpour 8794

Reg. 19250026

Coleman Charlo 0256 S A V Rainfall 6846

S A V Blackcap May 4136

S A V Resource 1441

S A V Madame Pride 4407

| 571 T Hadame 1 Hae 0255 |      |      |      |       |  |  |  |
|-------------------------|------|------|------|-------|--|--|--|
| Birth                   | Wean | Milk | YW   | SC    |  |  |  |
| +3.8                    | +78  | +26  | +152 | +2.16 |  |  |  |

| Į | +3.8 | +/8  | +26 | +152 | +2.16 |      |      |
|---|------|------|-----|------|-------|------|------|
| ı | MARB | RE   | \$W | \$F  | \$G   | \$B  | \$C  |
|   | +.40 | +.78 | +65 | +104 | +41   | +145 | +227 |

• Third highest seller in SAV 2019 Sale for \$100,000 • 205 day weaning weight of 1082 • #1 365-day yearling weight of 1655 • His dam by SAV Resource is #1 for weaning and yearling • IMF ratio 138, yearling scrotal 43.7

Our Likes: A pound-maker, heavy weaning • Tremendous width, massive volume • Ideal female replacement quality • Excellent feet and structure