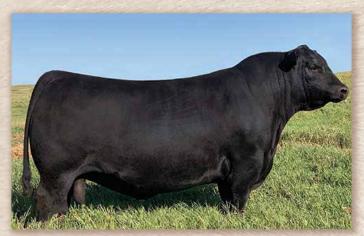

### S A V America 8018

Reg. 19249580

Coleman Charlo 0256

S A V President 6847

S A V Blackcap May 4136

S A F 598 Bando 5175

Birth Wean Milk YW SC

S A V Madame Pride 0075

S A V Madame Pride 8264

| Š | +4.4 | +81  | +18 | +134 | +1.31 |      |      |
|---|------|------|-----|------|-------|------|------|
| Ş | MARB | RE   | \$W | \$F  | \$G   | \$B  | \$C  |
| ĝ | +.45 | +.78 | +65 | +89  | +43   | +133 | +236 |

• World Record selling Bull in Angus Breed - selling for 1.51 million in 2019 SAV Sale • 205 day weaning weight of 1107 • Awesome phenotype • 365 day yearling weight of 1601 Our Likes: Massive width and performance • Long-bodied, thick, square hipped • Packed full of muscle • Sound structure, large scrotal, gentle • Both Cow families; SAV 4136 and SAV 0075 add up to an A+