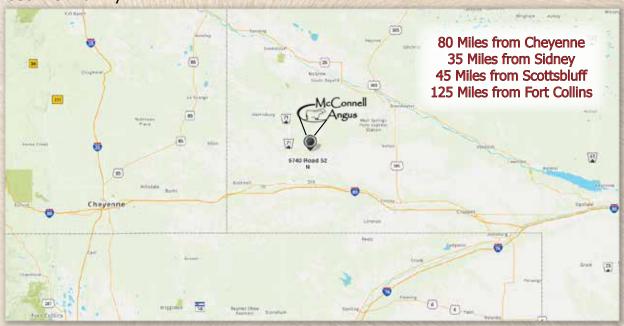

Angus Bull and Female Sale Friday, January 28, 2022 12:30 MST At the Ranch - Dix, Nebraska

# Welcome to the McConnell Angus Ranch Developing Bulls for Longevity and Feed Efficiency

Welcome Fellow Cattlemen, Producers and Friends!

The McConnell Angus Family invites you to our Annual Bull and Female Sale, Friday, January 28, 2022 at 12:30 pm MST at the Ranch, 5740 Road 52N, Dix, Nebraska.

## **Heated Facility for Sale Day**

At the Ranch:

5740 Road 52N Dix, Nebraska 69133