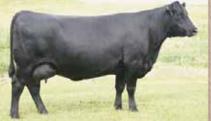

|         |             |  |  |
| MA Beauty 0156        | M     | M A Lucys Traveler 9859 |           |         |             |  |  |
| BW 205 Wt. CED BW     | ww    | Milk                    | YW        | Calving | Ease UFAT   |  |  |
| 95 884 -4 +5.0        | 5 +74 | +19                     | +128      |         | +.020       |  |  |

• A gentle, heavy-muscled, deep-ribbed bull by America. He has a natural fleshing ability and the look of a real cow maker. His paternal sires, Bismarck and Density, are proven bulls that will raise great daughters. His capacious dam by Bismarck is a direct daughter out of Beauty 0156 (the dam of Altitude). She records a birth ratio of 94, weaning ratio of 100 and yearling ratio of 101 on three calves.

+40

\$B

+133

+93

MA Beauty 2302 - Dam of Lot 18



+233

Claw Angle

SAV Madame Pride 3356 - Grandam of Lot 19



## **McConnell America 0442**

|  | Bull 20096771 8 | /16/2020 | Tattoo 0442 |
|--|-----------------|----------|-------------|
|--|-----------------|----------|-------------|

SAV President 6847 SAV America 8018 SAV Madame Pride 0075

N Bar Emulation EXT

Craigmore Madame Pride 1129
SAV Madame Pride 3356

BW 205 Wt. CED BW

Coleman Charlo 0256 SAV Blackcap May 4136 S A F 598 Bando 5175 SAV Madame Pride 8264 **Emulation N Bar 5522** N Bar Primrose 2424 +.59 UREA S A F 598 Bando 5175 +.63 SAV Madame Pride 8264 **UFAT** Milk YW **Calving Ease** +.019 +17 | +126

 92
 842
 -2
 +5.2
 +72
 +17
 +126
 | +.019

 \$W
 \$F
 \$G
 \$B
 \$C
 Claw Angle

 +48
 +98
 +48
 +145
 +226
 5
 5

 • Here is a gentle, thick-topped, deep-ribbed Ameri