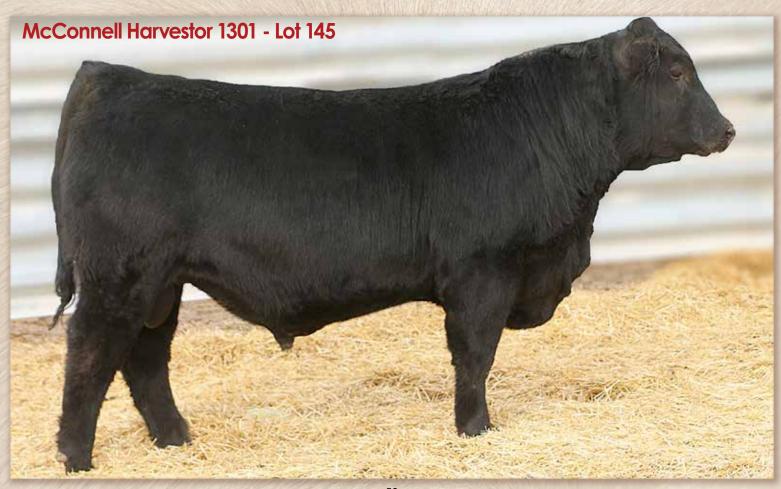

• Son of the world record \$1.51 million SAV America 8018 by a powerful, deep rib, great uddered moderate frame Cutting Edge back to Resource Donor dam. Has been a standout since birth with outstanding genetic and visual package - extralong thick, stylish, loaded with performance and awesome disposition. Backed by generation after generation of proven sires and dams. You will like him. Brothers sell as Lots 24 and 25.