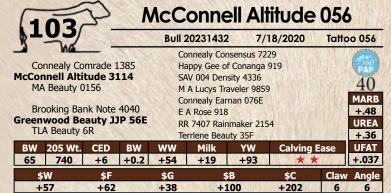

## **McConnell Altitude 3114**

Reg. 17877778

Connealy Consensus 7229 Connealy
Connealy Comrade 1385

Happy Gee of Conanga 919

SAV 004 Density 4336

MA Beauty 0156

 Birth
 Wean
 Milk
 YW
 SC
 \$EN

 -0.8
 +58
 +20
 +105
 +.81
 +14

|   |     |    | ~~   |      |     |      |      |
|---|-----|----|------|------|-----|------|------|
|   | +14 |    | +.81 | +105 | +20 | +58  | -0.8 |
|   | SB  |    | \$G  | \$F  | \$W | RE   | MARB |
| 1 | 107 | 10 | 127  | 161  | 162 | 1 12 | 1.50 |

+,59 +,12 +63 +61 +37 +97 +213

• Going Strong at 9 years of age • Superior phenotype and style • Excellent Pap Sire and very gentle • High customer satisfaction on daughters • He will clean up bad-fronted cattle • Super Docility, Excellent feet • Calving-ease with added fleshing ability • A Strong maternal Density pathfinder Dam • A highlight for Pap programs