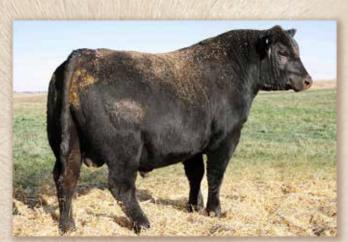

## S A V Downpour 8794

Reg. 19250026

Coleman Charlo 0256 S A V Rainfall 6846

S A V Blackcap May 4136

S A V Resource 1441

S A V Madame Pride 4407

| 571 T Hadame 1 Hae 0255 |      |      |      |       |  |  |  |
|-------------------------|------|------|------|-------|--|--|--|
| Birth                   | Wean | Milk | YW   | SC    |  |  |  |
| +3.8                    | +78  | +26  | +152 | +2.16 |  |  |  |

| Į | +3.8 | +/8  | +26 | +152 | +2.16 |      |      |
|---|------|------|-----|------|-------|------|------|
| ı | MARB | RE   | \$W | \$F  | \$G   | \$B  | \$C  |
|   | +.40 | +.78 | +65 | +104 | +41   | +145 | +227 |

• Third highest seller in SAV 2019 Sale for \$100,000 • 205 day weaning weight of 1082 • #1 365-day yearling weight of 1655 • His dam by SAV Resource is #1 for weaning and yearling • IMF ratio 138, yearling scrotal 43.7

Our Likes: A pound-maker, heavy weaning • Tremendous width, massive volume • Ideal female replacement quality • Excellent feet and structure