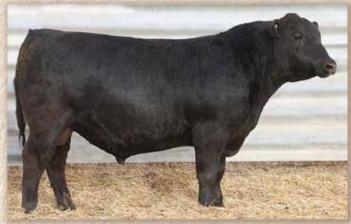

## AcConnell 5-Star America 0650

Bull +20198402 9/7/2020 Tattoo 0650M

MARB

+.47

UREA

+.45

SAV President 6847 **SAV America 8018** SAV Madame Pride 0075

SAV 004 Density 4336

MA Beauty 0156 M A Lucys Traveler 9859 SAV Blackcap May 4136 S A F 598 Bando 5175 SAV Madame Pride 8264 SAV 8180 Traveler 004 SAV May 7238 V D A R Traveler 722 R M A Lucys Start 700

Coleman Charlo 0256

**UFAT** Milk YW 205 Wt. CED BW Calving Eas 862 +.028 +69 +118 \$W \$F \$G Claw Angle +119 +62 +80 +39 +215

 A sale attraction, he is athetic with power in his rump. Tremendous length and has a lot of volume. His sire, the 1.5 million dollar bull, SAV America is crossed with a Pathfinder Density Donor. This could really work. Solid individual numbers with adequate carcass merit. His Pathfinder Donor dam records a birth ratio of 101, weaning ratio of 106 and a yearling ratio of 103.