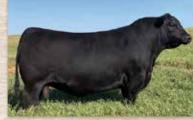

### S A V America 8018

Reg. 19249580

Coleman Charlo 0256

S A V President 6847

S A V Blackcap May 4136

S A F 598 Bando 5175

Birth Wean Milk YW SC

S A V Madame Pride 0075

S A V Madame Pride 8264

| Š | +4.4 | +81  | +18 | +134 | +1.31 |      |      |
|---|------|------|-----|------|-------|------|------|
| Ş | MARB | RE   | \$W | \$F  | \$G   | \$B  | \$C  |
| ĝ | +.45 | +.78 | +65 | +89  | +43   | +133 | +236 |

• World Record selling Bull in Angus Breed - selling for 1.51 million in 2019 SAV Sale • 205 day weaning weight of 1107 • Awesome phenotype • 365 day yearling weight of 1601 Our Likes: Massive width and performance • Long-bodied, thick, square hipped • Packed full of muscle • Sound structure, large scrotal, gentle • Both Cow families; SAV 4136 and SAV 0075 add up to an A+