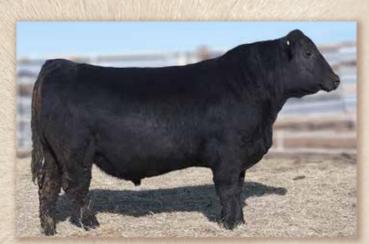

sound on his dam's pedigree.



# McConnell Flat Top 0645

**Bull 20232837** Connealy Black Granite

Werner Lady 0304

SAV 8180 Traveler 004

6/13/2020

Tattoo 0645

+.63

UREA

+.50

MARB

+.45

Werner Flat Top 4136 McConnell Flat Top 1007 W G A Forever Lady 0621

V A R Discovery 2240 MA Pridella Bando 550

Boyd Forever Lady 9001 A A R Ten X 7008 S A Deer Valley Rita 0308 S A F 598 Bando 5175 M A 5175 Bando 349 V D A R Pridella 4069 BW 205 Wt. CED BW Milk YW **Calving Ease** 

UFAT +.007 75 | 791 | +10 | +0.7 | +65 +31 +123 \$W \$F \$G \$B Claw Angle +47 +68 +94 +141+237

· He will work on heifers and then be excellent for the cows. He catches your eye for muscle shape and a lot of volume. A big wide top, he'll make good functional cattle. Calving-ease with a strong maternal background.



McConnell Flat Top 0645 - Lot 173



SAV President 6847

SAV Regard 4863

MA Blackbird 3127

MA Blackbird 7853

McConnell's Independent 8434

SAV Blackcap May 1434

# McConnell Independent 0653

**Bull 20228430** 3/31/2020

Coleman Charlo 0256 SAV Blackcap May 4136

Rito 707 of Ideal 3407 7075 SAV Blackcap May 4136 SAV Resource 1441

SAV Blackcap May 5530 **UREA** SAV Angus Valley 1867 MA Blackbird 9142 Milk YW

Tattoo 0653

MARB

+.07

+.80

**UFAT** 205 Wt. CED BW +3.8 -.026 +74 \$F \$W \$B Angle +64 +122 +89 +216 +31

 A solid, stout, big top Independent son back to SAV President. He is above average in frame, will add thickness with the SAV Regard power on the bottom side. A big rib-eye score.



# McConnell Independent 0786

**Bull 20220949** 4/17/2020 Tattoo 0786

SAV President 684