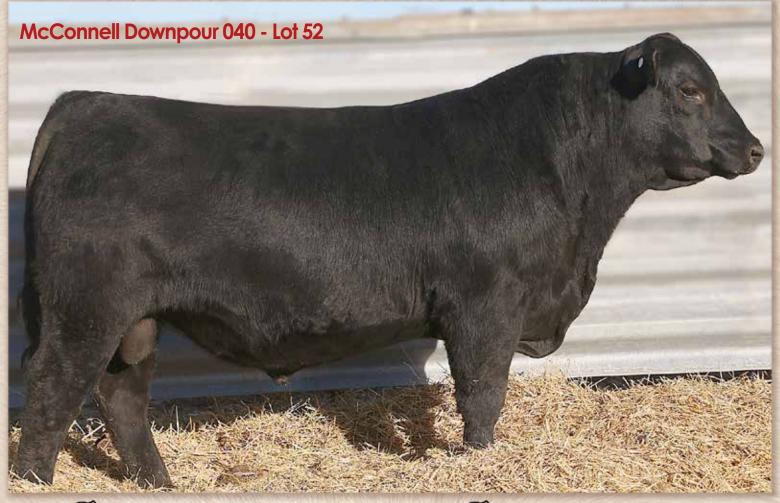

## S A V Downpour 8794

Reg. 19250026

Coleman Charlo 0256 S A V Rainfall 6846

S A V Blackcap May 4136

S A V Resource 1441

S A V Madame Pride 4407

| 571 T Hadame 1 Hae 0255 |      |      |      |       |  |  |  |
|-------------------------|------|------|------|-------|--|--|--|
| Birth                   | Wean | Milk | YW   | SC    |  |  |  |
| +3.8                    | +78  | +26  | +152 | +2.16 |  |  |  |

| Į | +3.8 | +/8  | +26 | +152 | +2.16 |      |      |
|---|------|------|-----|------|-------|------|------|
| ı | MARB | RE   | \$W | \$F  | \$G   | \$B  | \$C  |
|   | +.40 | +.78 | +65 | +104 | +41   | +145 | +227 |

• Third highest seller in SAV 2019 Sale for \$100,000 • 205 day weaning weight of 1082 • #1 365-day yearling weight of 1655 • His dam by SAV Resource is #1 for weaning and yearling • IMF ratio 138, yearling scrotal 43.7

Our Likes: A pound-maker, heavy weaning • Tremendous width, massive volume • Ideal female replacement quality • Excellent feet and structure

SAV Downpour 8794- Sire of Lots 9, 50-55