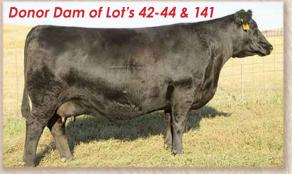

*SAV May 2397** R R Rito 707 Ideal 3407 of 1418 076 SAV 8180 Traveler 004

MARB +.30 **UREA SAV May 2397** +.42 Milk **Calving Ease UFAT** 

+21 +110 81 | 824 | +4 | +1.8 | +63 +.011 \$W \$F \$G \$B Claw Angle +58 +85 +33 +118 +197

· Recommended for heifers. Here are a set brothers built for calving-ease with added muscle in a moderate, easy fleshing package. An ideal EPD profile with a strong maternal background. Their prolific dam raised McConnell Independent 8434, the leading and top selling bull in our 2019 Bull Sale. She is a full sister to SAV Resource 1441 who is one of the breeds leading sires who passes on tremendous power, growth and great dispositions. These bulls are extra thicktopped with great muscle expression; they should leave thick steers and great replacement females.



SAV Blackcap May 1434 - She is a full sister to SAV Resource 1441 who is one of the breeds leading sires who passes on tremendous power, growth and great dispositions.





SAV Emblynette 2225 - Dam of Lot 45



McConnell Elation 057 - Lot 42



McConnell Elation 0208 - Lot 43



McConnell Elation 0202 - Lot 45



## **McConnell Elation 0202**

Bull +20158736 8/21/2020 Tattoo 0202

Sinclair Emulation XXP **SAV Elation 7899** SAV Blackcap May 1782

SAV Harvestor 0338 **SAV Emblynette 2225** SAV Emblynette 3301 N Bar Emulation EXT N Bar Primrose Y3051 Rito 707 of Ideal 3407 7075 SAV May 2397 SAV Heritage 6295 SAV Emblynette 7749 S A F 598 Bando 5175

+.32 SAV Emblynette 7319 UFAT Milk YW Calving Ease +113

**UREA** 

BW 205 Wt. CED BW ww 84 868 +3 +71 +.035 \$F Claw Angle \$W \$G \$B +93 +