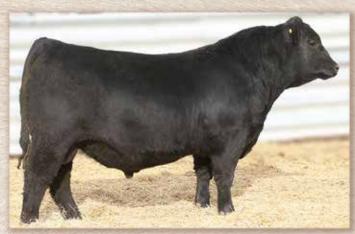

### S A V America 8018

Reg. 19249580

Coleman Charlo 0256

S A V President 6847

S A V Blackcap May 4136

S A F 598 Bando 5175

Birth Wean Milk YW SC

S A V Madame Pride 0075

S A V Madame Pride 8264

| Š | +4.4 | +81  | +18 | +134 | +1.31 |      |      |
|---|------|------|-----|------|-------|------|------|
| Ş | MARB | RE   | \$W | \$F  | \$G   | \$B  | \$C  |
| ĝ | +.45 | +.78 | +65 | +89  | +43   | +133 | +236 |

• World Record selling Bull in Angus Breed - selling for 1.51 million in 2019 SAV Sale • 205 day weaning weight of 1107 • Awesome phenotype • 365 day yearling weight of 1601 Our Likes: Massive width and performance • Long-bodied, thick, square hipped • Packed full of muscle • Sound structure, large scrotal, gentle • Both Cow families; SAV 4136 and SAV 0075 add up to an A+