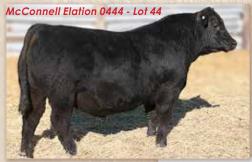

| +63 +.011 \$W \$F \$G \$B Claw Angle +58 +85 +33 +118 +197

· Recommended for heifers. Here are a set brothers built for calving-ease with added muscle in a moderate, easy fleshing package. An ideal EPD profile with a strong maternal background. Their prolific dam raised McConnell Independent 8434, the leading and top selling bull in our 2019 Bull Sale. She is a full sister to SAV Resource 1441 who is one of the breeds leading sires who passes on tremendous power, growth and great dispositions. These bulls are extra thicktopped with great muscle expression; they should leave thick steers and great replacement females.



SAV Blackcap May 1434 - She is a full sister to SAV Resource 1441 who is one of the breeds leading sires who passes on tremendous power, growth and great dispositions.





SAV Emblynette 2225 - Dam of Lot 45



McConnell Elation 057 - Lot 42



McConnell Elation 0208 - Lot 43



McConnell Elation 0202 - Lot 45



## **McConnell Elation 0202**

Bull +20158736 8/21/2020 Tattoo 0202

Sinclair Emulation XXP **SAV Elation 7899** SAV Blackcap May 1782

SAV Harvestor 0338 **SAV Emblynette 2225** SAV Emblynette 3301 N Bar Emulation EXT N Bar Primrose Y3051 Rito 707 of Ideal 3407 7075 SAV May 2397 SAV Heritage 6295 SAV Emblynette 7749 S A F 598 Bando 5175

+.32 SAV Emblynette 7319 UFAT Milk YW Calving Ease +113

**UREA** 

BW 205 Wt. CED BW ww 84 868 +3 +71 +.035 \$F Claw Angle \$W \$G \$B +93 +33 +126 +209

• An eye-catching bull who brings pedigree, performance, structural soundness and a cow family with maternal strength. His powerfully built, long-bodied dam