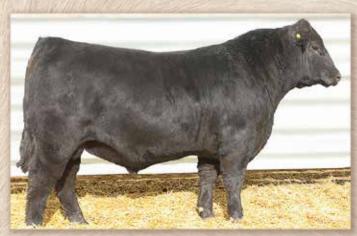

 Outstanding looks and type from birth so we named him 5-Star. 5 star is a Ringleader. He dominates the ground he walks on! Offers several highlights. Top 2% in Yearling and Average Daily Gain. Demonstrates 15 traits in the top 15% of the breed. Will increase Carcass Weight, Marbling, Rib-eye area and even Claw and Angle. Will improve your bottom line with \$Values, \$Feedlot, \$Beef and \$C. He has several outstanding brothers in the sale. His Rito 9969 Donor Dam records a birth weight ratio of 99, weaning ratio of 105 and yearling ratio of 101 on 5 calves. Full brothers - Lots 28-31.