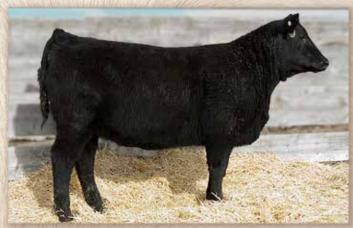

moderate frame. She is attractive with her thickness and length of body. Suited to be wide based and to pack in the muscle. Top 15% for Weaning and Top 20% for Yearling. Open heifer.



# MA Lucys Rita 1559

Cow 20236224 4/16/2021 Tattoo 1559

Coleman Charlo 0256 **SAV President 6847** SAV Blackcap May 4136

Ind.

BW

SAV International 2020 **MA Lucy 4480** MA Lucys 0449

Bohi Abigale 6014 SAV 8180 Traveler 004 SAV May 2397 SAV Harvestor 0338 SAV Emblynette 5483 SAV 004 Density 4336

M A Lucys Traveler 9859

YW

O C C Paxton 730F

MARE +.12 **UREA** .64 **UFAT** 

EPD's +3.1 +66 +113 +.001 +26 \$W \$G \$B +101 +73 +28 +65

Milk

 Beautifully fronted with depth of body and broodiness. The type and kind to build around. Her sire, the \$750,000 high seller in the SAV 2017 sale. Open heifer.



MA Lucys Rita 1559 - Lot 213

### MA Pridella 1557

Cow 20213476 4/5/2021 Tattoo 1557

Jindra Acclaim T C A Eastwood T C A Marquis Treasure 711

Connealy Comrade 1385 MA Pridella 3128 MA Bando Pridella 9151

BW

EPD's +1.8 +68

Jindra 3rd Dimension Jindra Blackbird Lassy 1111 Pine View Marquis P154 T C A Accruel Treasure 511 Connealy Consensus 7229 Happy Gee of Conanga 919

M A 004 Traveler 712 **UREA** M A 2V1 Pridella 6132 .75 Milk UFAT +26

MARB

+.78

\$W \$F \$G \$B +128 • A super complete replacement heifer. Super fronted, extra body extension.

There is performance here with excellent carcass merit. Open heifer.



# **MA American Beauty 1581**

Cow 20198397 1/30/2021 Tattoo 1581

SAV President 6847 SAV America 8018 SAV Madame Pride 0075

SAV 004 Density 4336 MA Beauty 0156 M A Lu