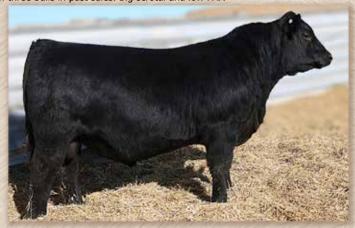

### **EXAR Monumental 6056B**

Reg. 18379347

Varilek Product 2010 04

3F Epic 4631

Zebo Queen 1072

A A R Ten X 7008 S A **FWY 7008 of C085 4029** FWY Rita C085

| Birth | Wean | Milk | YW   | SC    |
|-------|------|------|------|-------|
| -0.7  | +75  | +28  | +136 | +1.40 |

| THE REAL PROPERTY. |   | П |
|--------------------|---|---|
| -                  | ~ | v |
| Total S            | 0 | 4 |
|                    |   |   |

| western carload and night seller        |
|-----------------------------------------|
| • Leaning edge for \$Weaning and \$Been |
| Our Likes:                              |
|                                         |

· People's Choice in 2017 at National

· His length and his growth

- · Offers muscle with calving-ease
- · A big top, a nice Pap bull

| MARB  | RE   | \$W | \$F  | \$G | \$B  | \$C  |
|-------|------|-----|------|-----|------|------|
| +1.54 | +.76 | +85 | +106 | +89 | +196 | +305 |

## EXAR Monumental 6056B - Sire of Lots 6&7, 132-136

- People's Choice in 2017 at National Western carload and high seller
- Leading edge for \$Weaning and \$Beef Our Likes: His length and his growth
  - Offers muscle with calving-ease
    - A big top and nice PAP bull