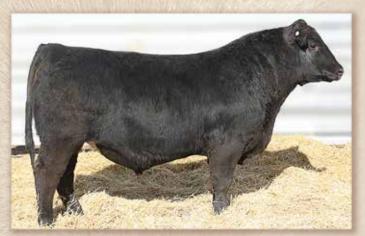

## S A V Downpour 8794

Reg. 19250026

Coleman Charlo 0256 S A V Rainfall 6846

S A V Blackcap May 4136

S A V Resource 1441

S A V Madame Pride 4407

| 571 T Hadame 1 Hae 0255 |      |      |      |       |  |  |  |
|-------------------------|------|------|------|-------|--|--|--|
| Birth                   | Wean | Milk | YW   | SC    |  |  |  |
| +3.8                    | +78  | +26  | +152 | +2.16 |  |  |  |

| Į | +3.8 | +/8  | +26 | +152 | +2.16 |      |      |
|---|------|------|-----|------|-------|------|------|
| ı | MARB | RE   | \$W | \$F  | \$G   | \$B  | \$C  |
|   | +.40 | +.78 | +65 | +104 | +41   | +145 | +227 |

• Third highest seller in SAV 2019 Sale for \$100,000 • 205 day weaning weight of 1082 • #1 365-day yearling weight of 1655 • His dam by SAV Resource is #1 for weaning and yearling • IMF ratio 138, yearling scrotal 43.7