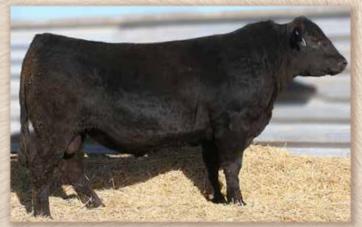

## **McConnell Z29 Niagara 11H**

8/5/2020 Tattoo 11H **Bull 19946837** 

Hoover Dam S S Niagara Z29 Jet S S X144

WMR Timeless 458 DND 458 Beauty 23D DND 602C Beauty 2Y

205 Wt. CED BW

SydGen C C & 7 Frica of Ellston C124 B/R New Day 454 JETSST151 Leachman Right Time 338-5605

MARB +.58 WMR Blackcap 521 **UREA** Basin Max 602C **GARRISON Beauty 53** +.78 **UFAT** Milk YW Calving Ease +4 | +2.2 | +61 | +25 | +116 +.022

\$W \$F Claw Angle +49 +150 +88 +245 This bull here is a true power wagon with considerable volume and rib shape. His sire, Niagara, sires daughters that are big-bodied and wide-based with quality udders. His dam descends from a long line of maternal herd sires including Right Time, Basin Max 602C, and Bando 155. She records a birth ratio of 100, a

ww

weaning ratio of 98, and a yearling ratio of 99 on three calves. Big scrotal, good feet, low PAP, and gentle.

McConnell Z29 Niagara 11H - Lot 11

81 932

\$W