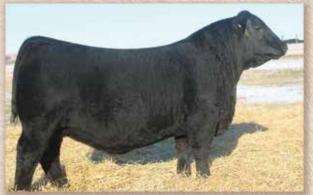

## S A V Downpour 8794

Reg. 19250026

Coleman Charlo 0256 S A V Rainfall 6846

S A V Blackcap May 4136

S A V Resource 1441

S A V Madame Pride 4407

| 571 T Hadame 1 Hae 0255 |      |      |      |       |  |  |  |
|-------------------------|------|------|------|-------|--|--|--|
| Birth                   | Wean | Milk | YW   | SC    |  |  |  |
| +3.8                    | +78  | +26  | +152 | +2.16 |  |  |  |

| Į | +3.8 | +/8  | +26 | +152 | +2.16 |      |      |
|---|------|------|-----|------|-------|------|------|
| ı | MARB | RE   | \$W | \$F  | \$G   | \$B  | \$C  |
|   | +.40 | +.78 | +65 | +104 | +41   | +145 | +227 |

• Third highest seller in SAV 2019 Sale for \$100,000 • 205 day weaning weight of 1082 • #1 365-day yearling weight of 1655 • His dam by SAV Resource is #1 for weaning and yearling • IMF ratio 138, yearling scrotal 43.7

Our Likes: A pound-maker, heavy weaning • Tremendous width, massive volume • Ideal female replacement quality • Excellent feet and structure