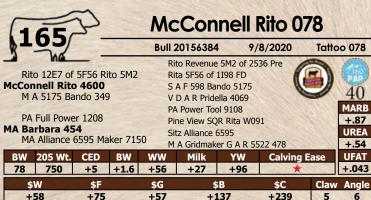

## McConnell Black Magic 1540

1/6/2021

Silveiras Conversion 8064 **Byergo Black Magic 3348** Byergo Elia Cupcake 5900

SAV 707 Rito 9969 MA Pridella 2470 M A 1407 New Design 542 EXG Saras Dream S609 R3 Byergo Picasso Byergo Miss Cupcake 3600

Rito 707 of Ideal 3407 7075 BR Polly 8077-472 Bon View New Design 1407 M A 5175 Bando 349

+1.02 UREA +.50 UFAT +.019

Tattoo 1540

**MARB** 

BW 205 Wt. CED BW Milk YW **Calving Ease** +70 +39 +137 \$B +75 +113 +65 +178+284

 He will add pounds and carcass numbers to your calves. A stacked performance pedigree here. An EPD prodile and the right figures to improve your bottom line. His Donor dam records a birth weight ratio of 99, a weaning ratio of 105 and a yearling ratio of 99 on 5 calves. Full brothers - Lots 28-31.