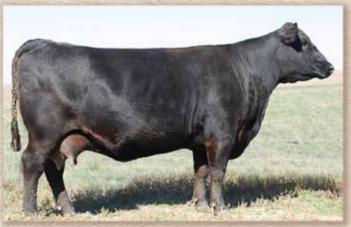

WR 847**

+29

Cow 19267801

1/11/2018

Tattoo 847

Mill Coulee Pay Raise ICC Pay Raise 4886 ICC Blackbird 0739

Hyline Right Time 338 Winney 722 of W373 HL 338 Winney W373 of 1ND1 Rito 6I6 Basin Payweight 107S Mill Coulee Barbara K 905 Hoover Dam M A R Blackbird 8067 MARB Leachman Right Time Hyline Pride 265 +.40 Rito 6I6 of 4B20 6807 UREA Winney 1ND1 of 968 ND 036 -.01

**UFAT** EPD's +0.3 +59 +16 +109 100 +.011 +6 +63 +32

 An ideal cow with solid EPD's and pedigree with Hyline Right Time 338 and Hoover Dam. You are going to get quality replacement heifers with excellent udder structure. Ranked in the Top 10% for heifer pregnancy. Exposed to McConnell Bomber 0619, Reg #19875742 from 5-20-2021 to 7-13-2021. Pasture exposed to GAR Ashland 0024, Reg #19712254 from 7-25-2021 to 9-25-2021.



MA Final Answer Pridella 8112 - Dam of Lots 250-251



#### MA Pridella 8788

Cow +19296982 1/23/2018 Tattoo 8788

SAV Harvestor 0338 SAV Cutting Edge 4857 SAV Blackcap May 5530

+4

\$W

+66

SAV Final Answer 0035 **MA Final Answer Pridella 8112** M A 5175 Bando 349

Ind. BW WW

\$F

+80

SAV Heritage 6295 SAV Emblynette 7749 B C C Bushwacker 41-93 SAV May 7238 Sitz Traveler 8180

SAV Emulous 8145 S A F 598 Bando 5175 V D A R Pridella 4069 Milk YW

+41

.47 **UFAT** EPD's +3.9 +70 +.043 +23 | +115 105 \$B +120

MARE

+.52

UREA

MARB

+.52

**UREA** 

.51

 A deep, massive performance Cutting Edge with natural thickness and fleshing ability. A lot of maternal merits coming together in her pedigree. She is in the Top 20% for \$Maternal Value. Top 10% for Weaning, Top 20% for Yearling gro