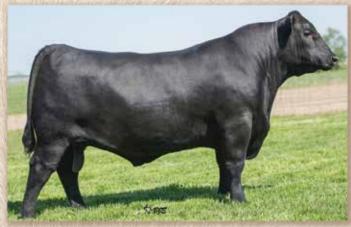

nnealy Thunder
RES Blackbird 117 587 531
RES Blackbird 811 0035 117

205 Wt. CED BW

+96

SydGen C C & 7 Erica of Ellston C124 B/R New Day 454 JET S S T151 Baldridge Kaboom K2

Baldridge Kaboom K243 KCF Parka of Conanga 241 SAV Final Answer 0035

+155

SAV Final Answer 0035

RES Blackbird 6114 5652 811

W Milk YW Calving Ease
65 +30 +130 \* \* \* \*

G \$B \$C Claw Angle

+249

**MARB** 

+.78

 He stands out with the maternal background from Hoover Dam to Connealy Thunder back to Final Answer 0035. Accounts for Top 30% in BW, YW, RAD gain, YH, Milk, MW, Marbling, \$F, \$G and \$Beef.

+59



 His type is the kind that will thrive in any setting. The Resource background adds fleshing ability. Tremendous production numbers with bonus carcass merit. His dollar values are in the Top 10-20%.



S S Niagara Z29 - Sire of Lots 137 & 138



• Another Monumental with solid EPD numbers from top to bottom. They blend well with the maternal background on the bottom side. He is adequate in Milk, Carcass weight, Scrotal, Marbling and Rib-eye measurement.





# **McConnell Power Play 028**

**Bull 20038214** 8/27/2020

Basin Payweight 1682 V A R Power Play 7018 Sandpoint Blackbird 8809

Deer Valley All In Crazy K Conanga 5132 MGR Conanga 1109

+53

+81

Basin Payweight 006S 21AR O Lass 7017 Connealy Onward Riverbend Blackbird 4301 AAR Ten X 7008 SA

Deer Valley Rita 0274 +.71 UREA G A R Predestined MtnMeadow Miss KCF P5015 +.64 **UFAT** Milk YW +.024 +26 +125

Tattoo 028

205 Wt. CED BW +68 \$W \$F \$B Claw Angle +149 +65 +96 +266 +53

 Notice his pedigree, his sire, VAR Power Play, sol