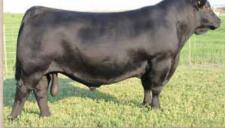

## EXAR Monumental 6056B - Sire of Lots 6&7, 132-136

- People's Choice in 2017 at National Western carload and high seller
- Leading edge for \$Weaning and \$Beef Our Likes: His length and his growth
  - Offers muscle with calving-ease
    - A big top and nice PAP bull