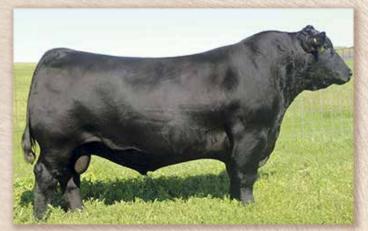

He is adequate in Milk, Carcass weight, Scrotal, Marbling and Rib-eye measurement.





# **McConnell Power Play 028**

**Bull 20038214** 8/27/2020

Basin Payweight 1682 V A R Power Play 7018 Sandpoint Blackbird 8809

Deer Valley All In Crazy K Conanga 5132 MGR Conanga 1109

+53

+81

Basin Payweight 006S 21AR O Lass 7017 Connealy Onward Riverbend Blackbird 4301 AAR Ten X 7008 SA

Deer Valley Rita 0274 +.71 UREA G A R Predestined MtnMeadow Miss KCF P5015 +.64 **UFAT** Milk YW +.024 +26 +125

Tattoo 028

205 Wt. CED BW +68 \$W \$F \$B Claw Angle +149 +65 +96 +266 +53

 Notice his pedigree, his sire, VAR Power Play, sold for \$900,000 and goes back to the Onward daughter 8809 who has sold thousand of dollars in progeny. His DV All-In dam is loaded with carcass merit. So, he has the goods.



SAV Abundance 6117 - Sire of Lot 140

#### McConnell Abundence 0509 **Bull Pending** 10/3/2020 Tattoo 0509 Rito 707 of Ideal 3407 7075 SAV Renown 3439 SAV Blackcap May 4136 SAV Abundance 6117 SAV Net Worth 4200 SAV Emblynette 7563 SAV Emblynette 7261 S A F 598 Bando 5175 **MARB** SAV Achievement 0257 **SAV May 6269** JD Pridella 5095 UREA Dunlouise Cortachy Boy D137 M A Bonnie Pridella 095 M A 5175 Bando 349 +.59 **UFAT** CED BW ΥW Calving Ease +.034\$W

 He packs the beef in an above average frame score. Has a nice style and shape. He excels in fundamental basics that make good functional cattle and will carry on the maternal characteristics.

+112

+194

+32



• The SAV power is in his lineup. His big volume, soft made dam is a full sister to the outstanding SAV Resource 1441 sire. Th