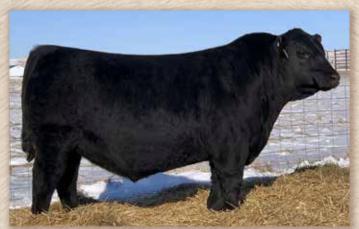

.005

**MARB** 

MARB

+.72

.46

UREA

EPD's +1.2 +75 +32 +95 +132 +82 +37

• Bred to GAR Ashland Reg #19712254, May 5 to July 3, 2021. Moderately made with ideal calving-ease and maternal strength. Will make an ideal brood cow. Dam sells as Lot 260.



MA Blackcap May 0352 - Lot 236

#### MA Rita 064

Cow 20105781 8/25/2020 Tattoo 064

SAV Cutting Edge 4857 SAV Ajax 8885 SAV Emblynette 2369

G A R Predestined **MA Missy Predestined 8132** M A New Design 592

SAV Harvestor 0338 SAV Blackcap May 5530 SAV 707 Rito 9969 SAV Emblynette 7566 B/R New Design 036

G A R Ext 4206 B/R New Design 323-9150 GAR 1483 Scotch Cap 717

**UFAT** BW ww Milk +21 CED Ind. EPD's +4.6 +56 +.027 +0 +101 \$W +101 +50 +152

 A model heifer with dept of body, broodiness and well-functioning maternal traits. Open.



SAV Landmark 9148 - Flush brother to Lot 240 that sold for \$100,000



#### MA Madame Pride 0618

Tattoo 0618 Cow 20238084 3/26/2020

Werner Flat Top 4136 **McConnell Flat Top 1007** W G A Forever Lady 0621

SAV Sensation 5615 MA Madame Pride 8810

Ind. BW

EPD's +0.7 +54

Werner Lady 0304 SAV 8180 Traveler 004 Boyd Forever Lady 9001 SAV Registry 2831 SAV Blackcap May 4136 SAV 8180 Traveler 004

YW

+101

Connealy Black Granite

MARE +.25 **UREA** SAV Madame Pride 0075 .29 **UFAT** +.029

+.32

**UREA** 

.46

-.19

UREA

.92 UFAT

+.010

+27 \$W +81 +109 +55 +28 A low-birth heifer with proven maternal qualities. The Flat Top heifers will make

good cows. Exposed to GAR Ashland Reg #19712254, 5-15-21 to 8-29-2021.

Milk

#### MA Abigale 0828

Cow 20237929 3/14/2020 Tattoo 0828

Werner F