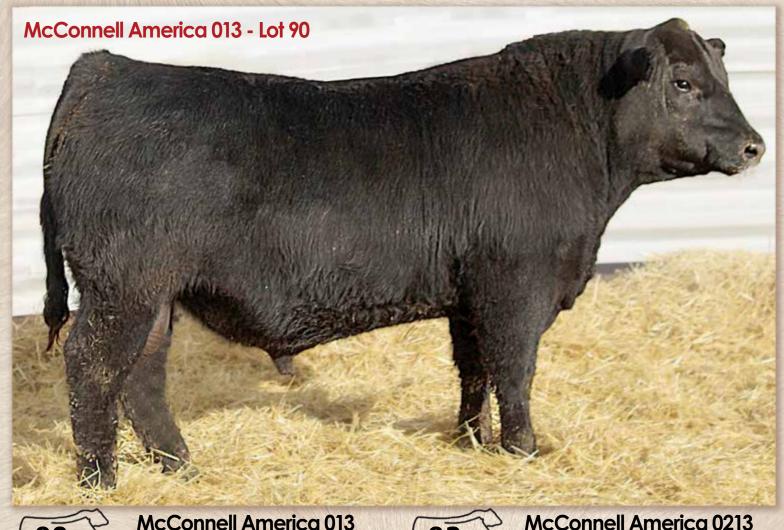

SAV Rainfall 6846 **SAV Downpour 8794** SAV Madame Pride 4407

McConnell Altitude 3114 MA Madame Pride 819

205 Wt. CED BW

\$F

SAV Resource 1441 SAV Madame Pride 0235 Connealy Comrade 1385 +.23 MA Beauty 0156 SAV Bismarck 5682 **UREA** SAV Madame Pride 5290 +.72 Milk YW **UFAT** 

+.006

+81 +208 · Here is a standout Downpour son! He highlights performance and an exciting pedigree with the prestigious Madame Pride cow family. Hard to beat his female producing pedigree by leading off with Altitude 3114, Bismarck 5682, Traveler 004, and Bando 5175. His beautifully made dam is beginning a phenomenal production record with a weaning ratio @114 and yearling ratio @115 on her first calf. Long spine loaded with muscle. Awesome feet, big scrotal, and low PAP of

SAV Downpour 8794- Sire of Lots 9, 50-55