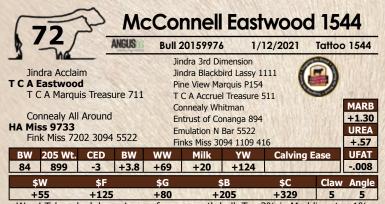

• Announcing McConnell APP 042! A six frame power bull with a stunning phenotype. He stands in an elite crowd, 18 out of 28 EPD traits of his are ranked in the top 10% of the Angus Breed; only a few bulls can reach this pinnacle with a CED +15. This Growth Fund son is recommended for heifers. APP is the go-to bull when looking for calves that come easy, excel past weaning, and mature to an optimum package. Phenotypically, he transitions smoothly through his neck, shoulders, rib and length of body ending with a long rear guarter. His pedigree is one of the strongest in our herd, descending from the Pridella family, who has brought many herd sires and replacement heifers to our pastures. His Pathfinder grandam raised McConnell Final Choice 8036, who stood as a stud in Genex and was known for his growth, easy fleshing ability and good udder structured progeny. She is still alive and going strong at the age of 19 years old! His dam has an outstanding calving interval of 366 days on six calves and records a birth ratio of 100, a weaning ratio of 102 and a yearling ratio of 105 on six calves. Standing on stellar feet - scoring 5 for claw and 5 for angle with big scrotal and low PAP of 36.