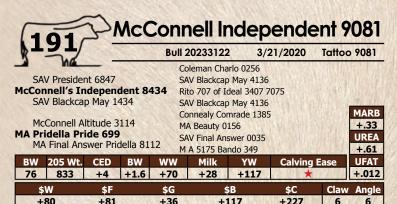

## **McConnell Altitude 3114**

Reg. 17877778

Connealy Consensus 7229 Connealy
Connealy Comrade 1385

Happy Gee of Conanga 919

SAV 004 Density 4336

MA Beauty 0156

 Birth
 Wean
 Milk
 YW
 SC
 \$EN

 -0.8
 +58
 +20
 +105
 +.81
 +14

|   |     |    | ~~   |      |     |      |      |
|---|-----|----|------|------|-----|------|------|
|   | +14 |    | +.81 | +105 | +20 | +58  | -0.8 |
|   | SB  |    | \$G  | \$F  | \$W | RE   | MARB |
| 1 | 107 | 10 | 127  | 161  | 162 | 1 12 | 1.50 |

+,59 +,12 +63 +61 +37 +97 +213

• Going Strong at 9 years of age • Superior phenotype and style • Excellent Pap Sire and very gentle • High customer satisfaction on daughters • He will clean up bad-fronted cattle • Super Docility, Excellent feet • Calving-ease with added fleshing ability • A Strong maternal Density pathfinder Dam • A highlight for Pap programs