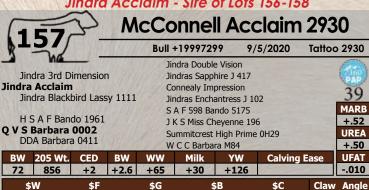

Silveiras Conversion 8064 **Byergo Black Magic 3348** Byergo Elia Cupcake 5900

SAV 707 Rito 9969 MA Pridella 2470 M A 1407 New Design 542

BT Crossover 758N EXG Saras Dream S609 R3 Byergo Picasso Byergo Miss Cupcake 3600 Rito 707 of Ideal 3407 7075 BR Polly 8077-472 Bon View New Design 1407 M A 5175 Bando 349

| BW | 205 Wt. | CED  | BW   | ww  | Milk | YW   | Calving I | Ease | UFAT  |
|----|---------|------|------|-----|------|------|-----------|------|-------|
| 84 | 864     | +2   | +3.9 | +75 | +31  | +140 |           |      | 021   |
| 9  | sW .    | \$F  |      | \$G |      | В    | \$C       | Claw | Angle |
| +  | 73      | +127 | 100  | +66 | +:   | 193  | +309      | 5    | 5     |

 Outstanding looks and type from birth so we named him 5-Star. 5 star is a Ringleader. He dominates the ground he walks on! Offers several highlights. Top 2% in Yearling and Average Daily Gain. Demonstrates 15 traits in the top 15% of the breed. Will increase Carcass Weight, Marbling, Rib-eye area and even Claw and Angle. Will improve your bottom line with \$Values, \$Feedlot, \$Beef and \$C. He has several outstanding brothers in the sale. His Rito 9969 Donor Dam records a birth weight ratio of 99, weaning ratio of 105 and yearling ratio of 101 on 5 calves. Full brothers - Lots 28-31.