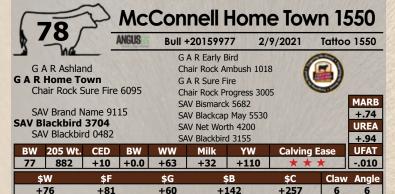

MARB

RE \$W

+ 86 -.014

5 Progeny Sell

|       | L    |      | No. |    | P     |
|-------|------|------|-----|----|-------|
|       |      |      |     | A. | N. S. |
| Birth | Wean | Milk | YW  | SC |       |

|--|

| Birth | Wean  | Milk | YW   | SC    |   |      |      |
|-------|-------|------|------|-------|---|------|------|
| +6.6  | +82   | +25  | +140 | +1.42 | 8 |      |      |
| MARB  | RE    | \$W  | \$F  | \$G   |   | \$B  | \$C  |
| 10    | +1.01 | +66  | +114 | +28   | 8 | +142 | +246 |