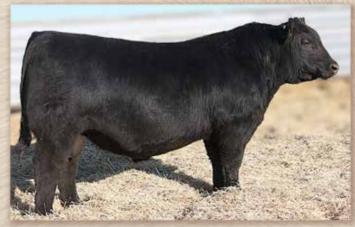

ullseye **Hoover No Doubt** Miss Blackcap Ellston J2

baldridge Xpand x743 **Baldridge Isabel C773** Baldridge Isabel Y69

MOGCK Sure Shot Mogck Mary 1255 SydGen C C & 7 Miss Blackcap Ellston D154 Hoover Dam

Baldridge Queen S87 Styles Upgrade J59 Baldridge Isabel T935 Milk YW **Calving Ease** 

205 Wt. CED BW 886 +.022 +5 |+1.8 +75 +140 \$W +67 +126 +183 +302 +57

 Here is a sharp, clean-made, smooth-patterned, No Doubt son that will catch your eye. He is strong-topped and square-hipped with a great friendly disposition. He qualifies for Certified Angus Beef and ranks in the top 15% in WW, YW, RADG, Docility, Claw, Angle, Carcass Wt, Ribeye, \$Feedlot, \$Grid, \$Beef and \$Combined. His dam is a full sister to Baldridge Colonel and out of the famous Isabel Y69. Great feet & big scrotal.



McConnell No Doubt 0N45 - Lot 82

Laflins Farrah 0252

SAC Conversation

## McConnell Conversation 0804

Bull 20231431

7/27/2020

Tattoo 0804

MARB

BT Crossover 758N EXG Saras Dream S609 R3

SAV 004 Predominant 4438 Laflins Farrah 7215 Connealy Comrade 1385

MA Bando 7804 MA Final Answer Bando 9174

Silveiras Conversion 8064

McConnell Altitude 3114

MA Beauty 0156 +.56 SAV Final Answer 0035 UREA M A 5175 Bando 349 +.64 **UFAT Calving Ease** +28 +88

+8 -0.5 +50 +.040 802 Claw Angle \$W \$F +64 +109 +213 +45

 Recommended for heifers. Here is an eye-catching son of Conversation. He of lollows the same mold as his grandsire, Altitude - square-hipped. Strong-topped with a nice neck extension. His grandam is a model Angus cow - deep ribbed and beautifully made. She records a birth ratio o