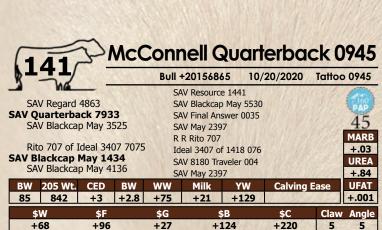

ughter 8809 who has sold thousand of dollars in progeny. His DV All-In dam is loaded with carcass merit. So, he has the goods.



SAV Abundance 6117 - Sire of Lot 140

#### McConnell Abundence 0509 **Bull Pending** 10/3/2020 Tattoo 0509 Rito 707 of Ideal 3407 7075 SAV Renown 3439 SAV Blackcap May 4136 SAV Abundance 6117 SAV Net Worth 4200 SAV Emblynette 7563 SAV Emblynette 7261 S A F 598 Bando 5175 **MARB** SAV Achievement 0257 **SAV May 6269** JD Pridella 5095 UREA Dunlouise Cortachy Boy D137 M A Bonnie Pridella 095 M A 5175 Bando 349 +.59 **UFAT** CED BW ΥW Calving Ease +.034\$W

 He packs the beef in an above average frame score. Has a nice style and shape. He excels in fundamental basics that make good functional cattle and will carry on the maternal characteristics.

+112

+194

+32



• The SAV power is in his lineup. His big volume, soft made dam is a full sister to the outstanding SAV Resource 1441 sire. There is performance and increase size structure in his make-up. Ranks in the top 20% in weaning, yearling scrotal, \$Maternal and Rib-eye area.



V A R Power Play 7018 - Sire of Lot 139

SAV Blackcap May 4136

SAV 707 Rito 9969

SAV Emblynette 7566

MARB

+.65

**UREA** 

+.47

UFAT

**Calving Ease** 

McConnell Emblem 0340 ANGUS 9/3/2020 Bull +19913974 Tattoo 0340 Coleman Charlo 0256

SAV Raindance 6848 **SAV Emblem 8074** SAV Emblynette 2369

SAV Harvestor 0338 ZWT Elba 6937

SAV Heritage 6295 SAV Emblynette 7749 SAV 8180 Traveler 004 SAV Elba 5383 SAV Elba 1094 BW 205 Wt. CED BW Milk

-.015 +97 Claw Angle \$F \$B +59 +70 +51 +121 +200

 Here is a moderate frame