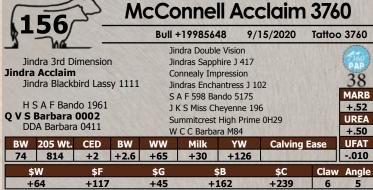

Silveiras Conversion 8064 **Byergo Black Magic 3348** Byergo Elia Cupcake 5900

SAV 707 Rito 9969 MA Pridella 2470 M A 1407 New Design 542

BT Crossover 758N EXG Saras Dream S609 R3 Byergo Picasso Byergo Miss Cupcake 3600 Rito 707 of Ideal 3407 7075 BR Polly 8077-472 Bon View New Design 1407 M A 5175 Bando 349

| BW | 205 Wt. | CED  | BW   | ww  | Milk | YW   | Calving I | Ease | UFAT  |
|----|---------|------|------|-----|------|------|-----------|------|-------|
| 84 | 864     | +2   | +3.9 | +75 | +31  | +140 |           |      | 021   |
| 9  | sW .    | \$F  |      | \$G |      | В    | \$C       | Claw | Angle |
| +  | 73      | +127 | 100  | +66 | +:   | 193  | +309      | 5    | 5     |

 Outstanding looks and type from birth so we named him 5-Star. 5 star is a Ringleader. He dominates the ground he walks on! Offers several highlights. Top 2% in Yearling and Average Daily Gain. Demonstrates 15 traits in the top 15% of the breed. Will increase Carcass Weight, Marbling, Rib-eye area and even Claw and Angle. Will improve your bottom line with \$Values, \$Feedlot, \$Beef and \$C. He has several outstanding brothers in the sale. His Rito 9969 Donor Dam records a birth weight ratio of 99, weaning ratio of 105 and yearling ratio of 101 on 5 calves. Full brothers - Lots 28-31.