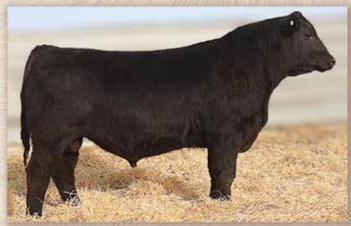

cConnell Rito 062M

**Bull 20213115** 9/26/2020

Rito 12E7 of 5F56 Rito 5M2 McConnell Rito 4600 M A 5175 Bando 349

MA Consensus 2101 MA Dusky Vale 585 M A 1489 Dateline 589

Rito Revenue 5M2 of 2536 Pre Rita 5F56 of 1I98 FD S A F 598 Bando 5175 V D A R Pridella 4069

Connealy Consensus 7229 Mc Elaina Anne 0110 Vermilion Dateline 7078 GAR 1489 Traveler H18

CED BW Milk YW **UFAT** 205 Wt. Calving Eas +6 +1.9 689 +.042 77 +49 +26 +88 \$W \$F Claw Angle +48 +74 +50 +135 +234

 This Rito looks much better than his numbers show. Clear shoulder, clean front, would work ideal on heifers. He will add thickness and fleshing ability. He is in the positive ranking for \$Energy requirements - meaning on the average the cost to feed him per year is not as high as those that have a negative number.





McConnell Rito 0215 - Lot 168



### McConnell Rito 0214

9/18/2020 **Bull 20212053** Tattoo 0214

Rito 12E7 of 5F56 Rito 5M2 McConnell Rito 4600 M A 5175 Bando 349

MA Consensus 2101 MA Forever Lady 526 SCR Blackcap Mary 80613

BW 205 Wt. CED BW

Rita 5F56 of 1I98 FD S A F 598 Bando 5175 V D A R Pridella 4069 Connealy Consensus 7229 Mc Elaina Anne 0110

Rito Revenue 5M2 of 2536 Pre

**UREA** Connealy Onward SCR Blackcap Mary 4601 +.55 Milk YW **Calving Ease** UFAT +26 +100

**MARB** 

+.76

+.037 774 +7 +56 Claw Angle \$F \$G \$B +56 +93 +53 +145+251

• A light birth Rito with a clean calving-ease style, small head. He would work good on heifers, will add muscle shape and fleshing ability. Will add marbling and rib-eye measurements.



McConnell Rito 0214 - Lot 170



# McConnell Rito 0