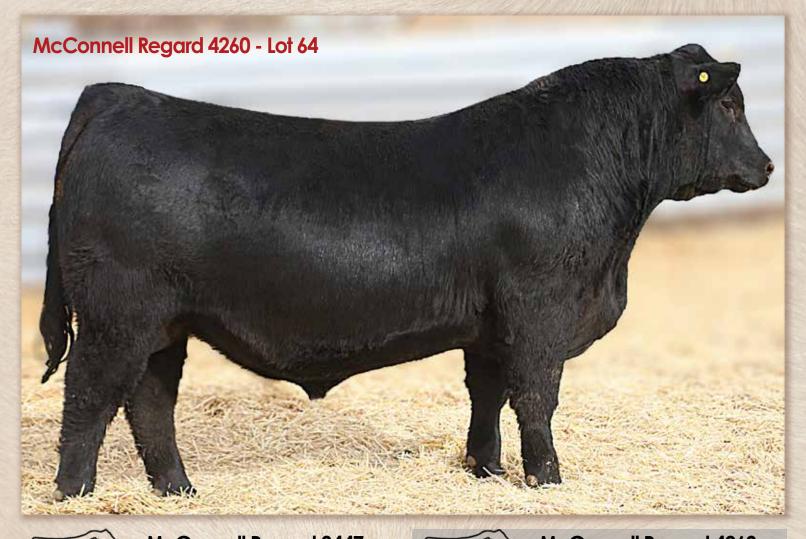

## **McConnell Growth Fund 012**

Basin Payweight 006S

Tattoo 012

Basin Payweight 1682 **Deer Valley Growth Fund**Deer Valley Rita 36113

PA Full Power 1208

MA Lucy 400

MA Beauty 2302

21AR O Lass 7017
Plattemere Weigh Up K360
Deer Valley Rita 9457
PA Power Tool 9108
Pine View SQR Rita W091
SAV Bismarck 5682

MA Beauty 2302

MA Beauty 0156

BW 205 Wt. CED BW WW Milk YW Calving Ease
79 936 +5 +2.2 +84 +27 +157

\$\$^{\$\$}\$\$ \$\$^{\$\$}\$ \$\$^{\$\$}\$ \$\$^{\$\$}\$ \$\$^{\$\$}\$ \$\$^{\$\$}\$ \$\$^{\$\$}\$ \$\$^{\$\$}\$ \$\$^{\$\$}\$ \$\$^{\$\$}\$ \$\$^{\$\$}\$ \$\$^{\$\$}\$ \$\$^{\$\$}\$ \$\$^{\$\$}\$ \$\$^{\$\$}\$ \$\$^{\$\$}\$ \$\$^{\$\$}\$ \$\$^{\$\$}\$ \$\$^{\$\$}\$ \$\$^{\$\$}\$ \$\$^{\$\$}\$ \$\$^{\$\$}\$ \$\$^{\$\$}\$ \$\$^{\$\$}\$ \$\$^{\$\$}\$ \$\$^{\$\$}\$ \$\$^{\$\$}\$ \$\$^{\$\$}\$ \$\$^{\$\$}\$ \$\$^{\$\$}\$ \$\$^{\$\$}\$ \$\$^{\$\$}\$ \$\$^{\$\$}\$ \$\$^{\$\$}\$ \$\$^{\$\$}\$ \$\$^{\$\$}\$ \$\$^{\$\$}\$ \$\$^{\$\$}\$ \$\$^{\$\$}\$ \$\$^{\$\$}\$ \$\$^{\$\$}\$ \$\$^{\$\$}\$ \$\$^{\$\$}\$ \$\$^{\$\$}\$ \$\$^{\$\$}\$ \$\$^{\$\$}\$ \$\$^{\$\$}\$ \$\$^{\$\$}\$ \$\$^{\$\$}\$ \$\$^{\$\$}\$ \$\$^{\$\$}\$ \$\$^{\$\$}\$ \$\$^{\$\$}\$ \$\$^{\$\$}\$ \$\$^{\$\$}\$ \$\$^{\$\$}\$ \$\$^{\$\$}\$ \$\$^{\$\$}\$ \$\$^{\$\$}\$ \$\$^{\$\$}\$ \$\$^{\$\$}\$ \$\$^{\$\$}\$ \$\$^{\$\$}\$ \$\$^{\$\$}\$ \$\$^{\$\$}\$ \$\$^{\$\$}\$ \$\$^{\$\$}\$ \$\$^{\$\$}\$ \$\$^{\$\$}\$ \$\$^{\$\$}\$ \$\$^{\$\$}

• Representing herd bull material at its finest, this Growth Fund son blends muscle-expression, maternal strength and carcass value. This stand-out bull is attractive, clean-fronted, deep-ribbed, and smooth-made from front to back. He ranks in the top 10% or better in 10 traits: weaning, yearling, RADG (Residual Average Daily Gain), heifer pregnancy, carcass weight, ribeye, \$Weaning, \$Feedlot, \$Beef, and \$Combined. His highly productive dam is the front pasture kind descending from the Lucy family who has always been known for easy fleshing. She stacks a powerful production record with a birth ratio of 96, a weaning ratio of 101, and a yearling ratio of 104 on five calves. She also has an outstanding calving interval of 367 days on five calves. This gives her a lofty status in the herd and proves her great fertility. Good feet, big scrotal, and low PAP of 36.