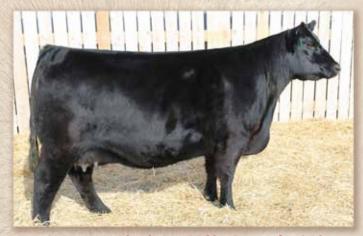

## AcConnell 5-Star America 0650

Bull +20198402 9/7/2020 Tattoo 0650M

MARB

+.47

UREA

+.45

SAV President 6847 **SAV America 8018** SAV Madame Pride 0075

SAV 004 Density 4336

MA Beauty 0156 M A Lucys Traveler 9859 SAV Blackcap May 4136 S A F 598 Bando 5175 SAV Madame Pride 8264 SAV 8180 Traveler 004 SAV May 7238 V D A R Traveler 722 R M A Lucys Start 700

Coleman Charlo 0256

**UFAT** Milk YW 205 Wt. CED BW Calving Eas 862 +.028 +69 +118 \$W \$F \$G Claw Angle +119 +62 +80 +39 +215

 A sale attraction, he is athetic with power in his rump. Tremendous length and has a lot of volume. His sire, the 1.5 million dollar bull, SAV America is crossed with a Pathfinder Density Donor. This could really work. Solid individual numbers with adequate carcass merit. His Pathfinder Donor dam records a birth ratio of 101, weaning ratio of 106 and a yearling ratio of 103.