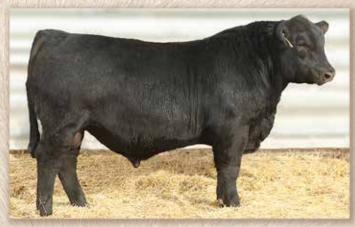

## **Deer Valley Growth Fund**

Reg. 18827828

Hoover Dam **Basin Payweight 1682**Jet S S X144

Plattemere Weigh Up K360

Deer Valley Rita 36113

Deer Valley Rita 9457

| 37 | DIIIII | weam | IVIIIK | 1 W  | SC   |      |      |   |
|----|--------|------|--------|------|------|------|------|---|
|    | +1.2   | +89  | +33    | +168 | +.89 |      |      |   |
|    | MARB   | RE   | \$W    | \$F  | \$G  | \$B  | \$C  | 1 |
| 2  | +.48   | +.70 | +94    | +133 | +42  | +174 | +299 |   |

• Progeny have topped sales all around • EPD profile high weaning • Structurally sound and sires consistency • His sons perform well

Our Likes: They have size, muscle and good bone structure

• Ideal females • Nice carcass merit