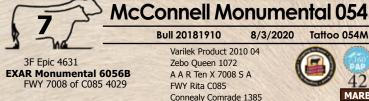

### **EXAR Monumental 6056B**

Reg. 18379347

Varilek Product 2010 04

3F Epic 4631

Zebo Queen 1072

A A R Ten X 7008 S A **FWY 7008 of C085 4029** FWY Rita C085

| Birth | Wean | Milk | YW   | SC    |
|-------|------|------|------|-------|
| -0.7  | +75  | +28  | +136 | +1.40 |

| THE REAL PROPERTY. |   | П |
|--------------------|---|---|
| -                  | ~ | v |
| Total S            | 0 | 4 |
|                    |   |   |

| western carload and night seller        |
|-----------------------------------------|
| • Leaning edge for \$Weaning and \$Been |
| Our Likes:                              |
|                                         |

· People's Choice in 2017 at National

· His length and his growth

- · Offers muscle with calving-ease
- · A big top, a nice Pap bull

| MARB  | RE   | \$W | \$F  | \$G | \$B  | \$C  |
|-------|------|-----|------|-----|------|------|
| +1.54 | +.76 | +85 | +106 | +89 | +196 | +305 |

+115

SF

+2.05

\$G

\$B

+28

MARB RE \$W