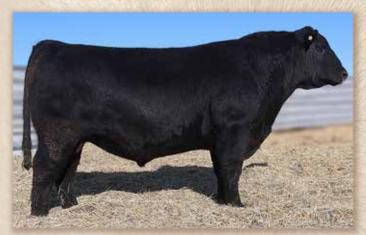

## **Deer Valley Growth Fund**

Reg. 18827828

Hoover Dam **Basin Payweight 1682**Jet S S X144

Plattemere Weigh Up K360

Deer Valley Rita 36113

Deer Valley Rita 9457

| 37 | DIIIII | weam | IVIIIK | 1 W  | SC   |      |      |   |
|----|--------|------|--------|------|------|------|------|---|
|    | +1.2   | +89  | +33    | +168 | +.89 |      |      |   |
|    | MARB   | RE   | \$W    | \$F  | \$G  | \$B  | \$C  | 1 |
| 2  | +.48   | +.70 | +94    | +133 | +42  | +174 | +299 |   |

• Progeny have topped sales all around • EPD profile high weaning • Structurally sound and sires consistency • His sons perform well

Our Likes: They have size, muscle and good bone structure

• Ideal females • Nice carcass merit