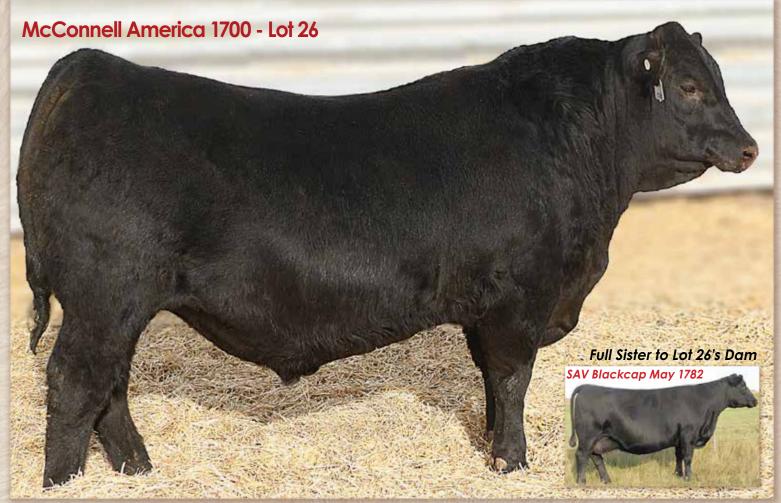

### McConnell America 1700

**Bull 20161573** 2/1/2021 Tattoo 1700

SAV President 6847 **SAV America 8018** SAV Madame Pride 0075

Rito 707 of Ideal 3407 7075 **SAV Blackcap May 6609** SAV May 2397

CED

BW

+2 +3.6

205 Wt.

84 911

group.

Coleman Charlo 0256 SAV Blackcap May 4136 S A F 598 Bando 5175 SAV Madame Pride 8264

R R Rito 707 Ideal 3407 of 1418 076 S A F 598 Bando 5175 SAV May 7238

+.68 **UFAT** Milk **Calving Ease** +77 +18 +127 +.030

+88 +30 +118 +200 He comes complete as a herd sire prospect. His dam, 6609, is a full sister to SAV Blackcap May 1782, who produced the \$800,000 top record selling SAV Elation 7899. Loaded with natural thickness, volume and muscle shape. Brings pedigree performance and cow family strength. Weans heavy and ratios at the top of his