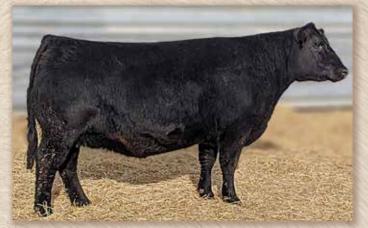

ppy Gee of Conanga 919 SAV 004 Density 4336 M A Lucys Traveler 9859 Werner War Party 2417 B A Lady 6807 305 G A R 6I6 Rito 7032

UREA M A EXT Grid Maker 522 .34 **UFAT** Milk YW +1.8 +64 +29 +113 101 +.027

\$W +82 +40 · Another beautiful made clean-fronted, easy-fleshing, huge rib capacity with an

excellent udder Altitude dam. She's on her way to becoming a Pathfinder status by recording a birth weight ratio of 101, a weaning weight ratio of 110 and a yearling weight ratio of 101 on 2 calves within a 360-day calving interval. Outstanding Son sells as Lot 7. Ai bred to calve Feb. 18, 2022, to Deer Valley Growth Fund. Exposed to McConnell Bomber 0619, Reg #19875742 from 5-20-2021 to 7-13-2021. Pasture exposed to GAR Ashland 0024, Reg #19712254 from 7-25-2021 to 9-25-2021. Safe with calf.





#### MA Pridella Answer 7879

Cow +19616731 2/14/2017 Tattoo 7879

Connealy Comrade 1385 McConnell Altitude 3114 MA Beauty 0156

SAV Final Answer 0035 **MA Final Answer Pridella 8112** M A 5175 Bando 349

Connealy Consensus 7229 Happy Gee of Conanga 919 SAV 004 Density 4336 M A Lucys Traveler 9859

Sitz Traveler 8180 MARB +.51 SAV Emulous 8145 S A F 598 Bando 5175 **UREA** V D A R Pridella 4069 .33 **UFAT** Milk **YW** +.061

Ind. BW WW EPD's +0.1 +61 +102 +25 \$B +70 +107 +73

 An attractive favorite feminine and broody. Long-bodied, super complete, maternal merit. Well balanced, easy fleshing ability. Pasture exposed to McConnell Independent 5-9-21 to 8-10-21.

#### MA Pridella 7812

Cow +18896996 1/8/2017 Tattoo 7812

A A R Ten X 7008 S A V A R Discovery 2240 Deer Valley Rita 0308