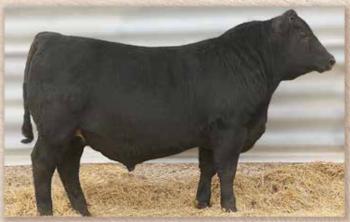

+,59 +,12 +63 +61 +37 +97 +213

• Going Strong at 9 years of age • Superior phenotype and style • Excellent Pap Sire and very gentle • High customer satisfaction on daughters • He will clean up bad-fronted cattle • Super Docility, Excellent feet • Calving-ease with added fleshing ability • A Strong maternal Density pathfinder Dam • A highlight for Pap programs