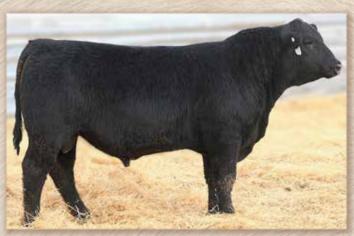

4 calves.



# McConnell Altitude 030

Bull 20182078 9/2/2020

Connealy Comrade 1385

+124

MA Beauty 0156

McConnell Altitude 3114

McConnell Yeti Altitude 672

MA Pridella 3147

BW

+7 |+0.9

\$F

+81

LD Capitalist 316

MA Pridella 800

MA Pridella 674

BW 205 Wt. CED

800

69

\$W

+71

SAV 707 Rito 9969 M A 5175 Bando 349 **MARB** Connealy Capitalist 028 +.33 LD Dixie Erica 2053 McConnell Resource 3112 UREA MA Bando Pridella 1845 +.53 Milk YW **UFAT** Calving Eas +.022 +68 +26 +111 Claw Angle

+236

Tattoo 030M

• Excellent bloodlines top and bottom. Calving-ease, moderate frame with natural fleshing ability. Ranks in the Top 15% for \$Maternal. This young Capitalist daughter records a birth weight ratio of 99, weaning weight ratio of 110 and a yearling ratio of 102 on 1 calf.

+35



McConnell Altitude 030 - Lot 114



### McConnell Altitude 0212

Connealy Comrade 1385

MA Beauty 0156

Bull 20098331 9/16/2020 Tattoo 0212

MARB

+.39

**UREA** 

+.44

MARB

+.20

UREA

+.52

McConnell Altitude 3114

McConnell Yeti Altitude 672

MA Pridella 3147

MCATL Pure Product 903-55

D PP Hailey Z278

D 8193 Hailey X087

SAV 707 Rito 9969
M A 5175 Bando 349
Connealy Final Product
M A Esta 55-252
D 50 Gold Mine U8193
D 407 Hailey T789
Milk YW Calving Ease

**UFAT** 205 Wt. CED BW +2.1 +107 +.019 +3 +61 +23 Angle \$F \$G Claw \$B +57 +129 +93 +36 +232

 He carries length with rib shape and adequate fleshing ability. Comes from above average maternal background. His dam, out of the Final Product bloodline records a birth weight ratio of 97, weaning weight ratio of 100 and yearling w