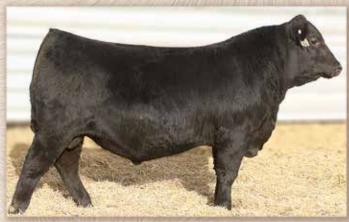

#### SAV Elation 7899

Reg. 18911198

N Bar Emulation EXT Sinclair Emulation XXP N Bar Primrose Y3051

Rito 707 of Ideal 3407 7075

S A V Blackcap May 1782 S A V May 2397

| Birth | Wean | Milk | YW   |
|-------|------|------|------|
| +2.3  | +72  | +17  | +117 |

| ď | 100000 | P. P. S |     |     |     |      |      |
|---|--------|---------|-----|-----|-----|------|------|
|   | MARB   | RE      | \$W | \$F | \$G | \$B  | \$C  |
| í | +.57   | +.27    | +61 | +96 | +41 | +137 | +220 |

• Record-setting \$800,000 bull in 2018 SAV Sale • Excellent choice to outcross programs • 205 day weaning of 1052 • 365 day yearling of 1679 • Combines low birth with explosive growth

• Extremely long-bodied, square-rumped • Sires excellent Pap scores • Superior structural soundness