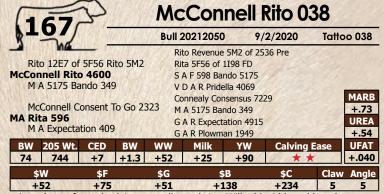

## McConnell Black Magic 068

Bull +20099975

10/3/2020

Tattoo 068

40

MARB

+1.21

UREA

Claw Angle

6

Silveiras Conversion 8064 **Byergo Black Magic 3348** Byergo Elia Cupcake 5900

SAV 707 Rito 9969 MA Pridella 2470 M A 1407 New Design 542

205 Wt. CED BW

+112

+107

+1 +3.0

BT Crossover 758N EXG Saras Dream S609 R3 Byergo Picasso Byergo Miss Cupcake 3600 BR Polly 8077-472

+187

Rito 707 of Ideal 3407 7075 Bon View New Design 1407 M A 5175 Bando 349

+.43 **Calving Ease UFAT** Milk YW -.011 Claw Angle \$B

+293

+243

• A gentle, moderate framed bull with a nice set of EPDs. He has 11 traits in the top 15%; CED, RADG, Marbling, \$Feedlot, \$Grid and \$Beef. He qualifies for Certified Angus Beef and records the 5th highest Marbling score in the sale. Full brothers - Lots 28-31.