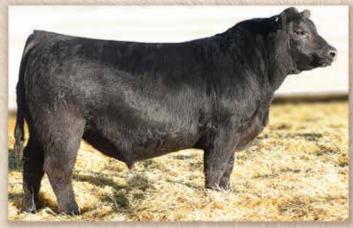

• World Record selling Bull in Angus Breed - selling for 1.51 million in 2019 SAV Sale • 205 day weaning weight of 1107 • Awesome phenotype • 365 day yearling weight of 1601 Our Likes: Massive width and performance • Long-bodied, thick, square hipped • Packed full of muscle • Sound structure, large scrotal, gentle • Both Cow families; SAV 4136 and SAV 0075 add up to an A+