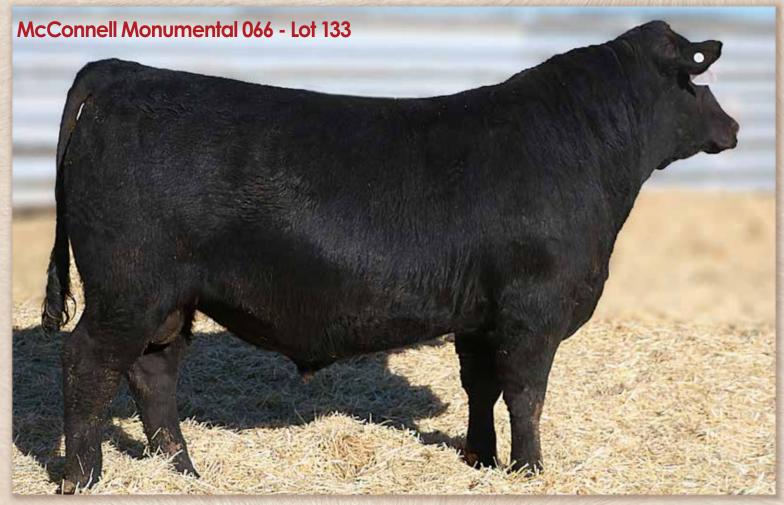

## **McConnell Monumental 013**

Tattoo 013

MARB

+1.01

**UREA** 

+.43

**ANGUS Bull 20099886** 8/8/2020 Varilek Product 2010 04 3F Epic 4631

**EXAR Monumental 6056B** FWY 7008 of C085 4029

Quaker Hill Rampage 0A36 MA Lass 756 MA Lass 505

Zebo Queen 1072 A A R Ten X 7008 S A FWY Rita C085 MCC Daybreak

QHF Blackcap 6E2 of4V16 4355 SAV International 2020 MA Lass 0131

| BW  | 205 Wt. | CED | BW      | ww  | Milk | YW   | Calving E | ase  | UFAI  |
|-----|---------|-----|---------|-----|------|------|-----------|------|-------|
| 77  | 934     | +12 | -1.6    | +64 | +20  | +115 | ***       | *    | +.035 |
| \$1 | w       | \$F |         | \$G | 5    | В    | \$C       | Claw | Angle |
| +   | 68      | +91 | STATES. | +62 | +:   | 154  | +266      | 6    | 5     |

 An outstanding son of Monumental that exhibits tremendous growth, thickness of body, depth of rib, and superior muscle expression. He delivers a 1 ' 2 · 3 punch with calving ease, yearling weight growth and qualifies for Certified Angus Beef. What a great calf he has been from the beginning. His dam, out of the Lass Family, records a weaning ratio of 108 on two calves. He ranks in the top 15% of the breed for WW, YW, Marb, \$F, \$G, \$B, and \$C. Great feet and low PAP.