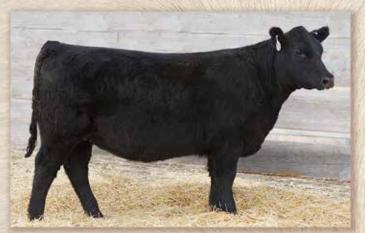

mic testing. She is beautifully fronted with depth of body. Exposed to GAR Ashland, #19790889, 5-15-2021 to 6-29-2021.

BW

ww



#### MA Blackcap May 0352

Cow 19986702 5/30/2020 Tattoo 0352

V A R Discovery 2240 **McConnell Distract 544** M A 5175 Bando 349

KLR Maximizer 1487 CornerStone BlackcapMay 182j WMS Blackcap May 429

Ind. BW WW

AAR Ten X 7008 SA Deer Valley Rita 0308 S A F 598 Bando 5175 V D A R Pridella 4069 WCC KLR Grand Torino 95

+.33 KLR Basin Lucy 178E II SAV Harvestor 0338 **UREA SAV May 2397** .62 **UFAT** Milk YW +132 +.005

**MARB** 

MARB

+.72

.46

UREA

EPD's +1.2 +75 +32 +95 +132 +82 +37

• Bred to GAR Ashland Reg #19712254, May 5 to July 3, 2021. Moderately made with ideal calving-ease and maternal strength. Will make an ideal brood cow. Dam sells as Lot 260.



MA Blackcap May 0352 - Lot 236

#### MA Rita 064

Cow 20105781 8/25/2020 Tattoo 064

SAV Cutting Edge 4857 SAV Ajax 8885 SAV Emblynette 2369

G A R Predestined **MA Missy Predestined 8132** M A New Design 592

SAV Harvestor 0338 SAV Blackcap May 5530 SAV 707 Rito 9969 SAV Emblynette 7566 B/R New Design 036

G A R Ext 4206 B/R New Design 323-9150 GAR 1483 Scotch Cap 717

**UFAT** BW ww Milk +21 CED Ind. EPD's +4.6 +56 +.027 +0 +101 \$W +101 +50 +152

 A model heifer with dept of body, broodiness and well-functioning maternal traits. Open.



SAV Landmark 9148 - Flush brother to Lot 240 that sold for \$100,000



#### MA Madame Pride 0618

Tattoo 0618 Cow 20238084 3/26/2020

Werner Flat Top 4136 **McConnell Flat Top 1007** W G A Forever Lady 0621

SAV Sensation 5615 MA Madame Pride 8810

I