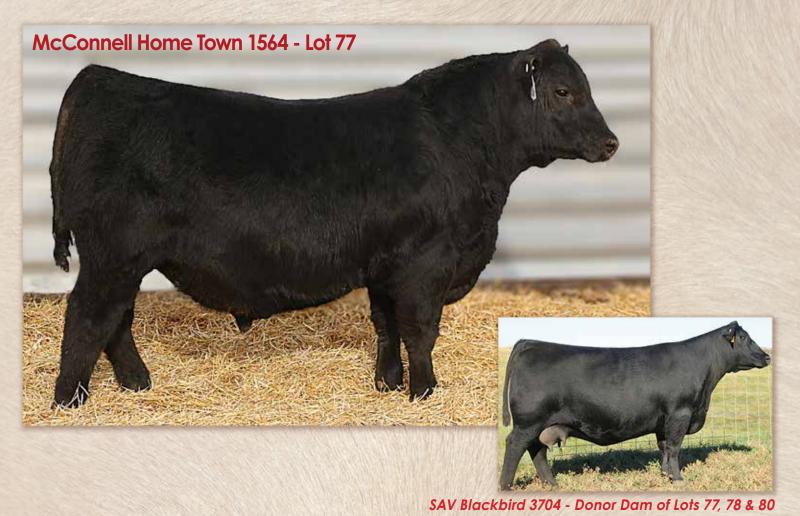

| G A R Home Town |
|-----------------|
| - 40044540      |

G A R Early Bird

G A R Sure Fire **Chair Rock Sure Fire 6095** 

|       | T    |      |     |       | 400                                                                                                                                                                                                                          |
|-------|------|------|-----|-------|------------------------------------------------------------------------------------------------------------------------------------------------------------------------------------------------------------------------------|
|       | 7    |      |     | 13    | 1000                                                                                                                                                                                                                         |
|       |      |      |     |       |                                                                                                                                                                                                                              |
| 10    | 1    | 1    | 100 | All 7 | Progeny Sell                                                                                                                                                                                                                 |
| Birth | Wean | Milk | YW  | SC    |                                                                                                                                                                                                                              |
| 0.4   |      |      |     | . 00  | SECULIAR SECU |

| Ditti | Weari | IVIIIK                                       | 1 11                   | DC .        |                       |             |    |
|-------|-------|----------------------------------------------|------------------------|-------------|-----------------------|-------------|----|
| -0.4  | +63   | +28                                          | +123                   | +.98        |                       |             |    |
| MARB  | RE    | \$W                                          | \$F                    | \$G         | \$B                   | \$C         |    |
| +1.79 | +1.79 | +68                                          | +116                   | +112        | +228                  | +354        |    |
|       |       | The second named in column 2 is not a second | The Real Property lies | THE RESERVE | and the second second | 002020-0100 | 50 |

MARB

RE \$W

+ 86 -.014

5 Progeny Sell

|       | L    |      | No. |    | P     |
|-------|------|------|-----|----|-------|
|       |      |      |     | A. | N. S. |
| Birth | Wean | Milk | YW  | SC |       |