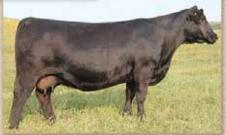

+63 +.011 \$W \$F \$G \$B Claw Angle +58 +85 +33 +118 +197

· Recommended for heifers. Here are a set brothers built for calving-ease with added muscle in a moderate, easy fleshing package. An ideal EPD profile with a strong maternal background. Their prolific dam raised McConnell Independent 8434, the leading and top selling bull in our 2019 Bull Sale. She is a full sister to SAV Resource 1441 who is one of the breeds leading sires who passes on tremendous power, growth and great dispositions. These bulls are extra thicktopped with great muscle expression; they should leave thick steers and great replacement females.



SAV Blackcap May 1434 - She is a full sister to SAV Resource 1441 who is one of the breeds leading sires who passes on tremendous power, growth and great dispositions.





SAV Emblynette 2225 - Dam of Lot 45



McConnell Elation 057 - Lot 42



McConnell Elation 0208 - Lot 43



McConnell Elation 0202 - Lot 45



## **McConnell Elation 0202**

Bull +20158736 8/21/2020 Tattoo 0202

Sinclair Emulation XXP **SAV Elation 7899** SAV Blackcap May 1782

SAV Harvestor 0338 **SAV Emblynette 2225** SAV Emblynette 3301 N Bar Emulation EXT N Bar Primrose Y3051 Rito 707 of Ideal 3407 7075 SAV May 2397 SAV Heritage 6295 SAV Emblynette 7749 S A F 598 Bando 5175

+.32 SAV Emblynette 7319 UFAT Milk YW Calving Ease +113

**UREA** 

BW 205 Wt. CED BW ww 84 868 +3 +71 +.035 \$F Claw Angle \$W \$G \$B +93 +33 +126 +209

• An eye-catching bull who brings pedigree, performance, structural soundness and a cow family with maternal strength. His powerfully built, long-bodied dam ha