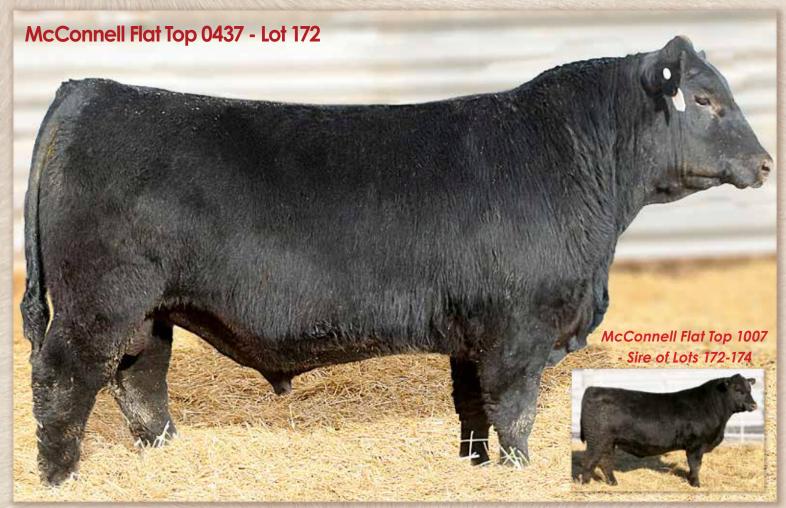

# Table Of Contents ...

| Sires                             | Lots                     |
|-----------------------------------|--------------------------|
| Deer Valley Growth Fund           | 1-6, 73                  |
| BUBS Southern Charm AA31          | 12-14, 130               |
| EXAR Monumental 6056B             | 7 & 8, 132-136           |
| SAV Downpour 8794                 | 9, 50-55                 |
| Byergo Black Magic 3348           | 15, 28-32                |
| SAV America 8018                  | 16-27, 90-96             |
| Tehama Patriarch F028             | 33-38                    |
| E&B Plus One                      | 39-41                    |
| SAV Elation 7899                  | 42-49                    |
| SAV President 6847                | 56 & 57, 193             |
| SAV Regard 4863                   | 62-64                    |
| SAV Raindance 6848                | 66 & 67                  |
| SAV Ajax 8885                     | 146-149                  |
| SAV Quarterback 7933              | 141 & 150                |
| Casino Bomber N33                 | 69-71                    |
| G A R Home Town                   | 74-80                    |
| SydGen Enhance                    | 86-88                    |
| McConnell Altitude 3114           | 10, 97-106               |
| McConnell Altitude 672            | 109-116                  |
| McConnell Rito 4600               | 160-171                  |
| McConnell's Independent 8434      | 175-188, 191             |
| McConnell Discount 545            | 199-204                  |
| McConnell Avalanche 69            | 108, 118                 |
| McConnell Flat Top 1007           | 172-174                  |
| McConnell Resource 3112           | 189 & 190, 197           |
| Brooking Bank Note 4040           | 119-122                  |
| S S Niagara Z29<br>Jindra Acclaim | 11, 137 & 138<br>156-158 |
| JIIIUI a ACCIdIIII                | 130-136                  |
| Open Heifers (pg. 67)             | 210-223,                 |
|                                   | 225 & 226                |
| Bred Heifer/Cows (pg. 70)         | 224, 227-271             |
| Bred Fall Pairs (pg. 78)          | 272-286                  |
| PAP and Foot Score Information    | Page 81                  |