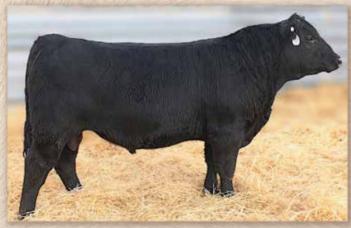

## **Deer Valley Growth Fund**

Reg. 18827828

Hoover Dam **Basin Payweight 1682**Jet S S X144

Plattemere Weigh Up K360

Deer Valley Rita 36113

Deer Valley Rita 9457

| 37 | DIIIII | weam | IVIIIK | 1 W  | SC   |      |      |   |
|----|--------|------|--------|------|------|------|------|---|
|    | +1.2   | +89  | +33    | +168 | +.89 |      |      |   |
|    | MARB   | RE   | \$W    | \$F  | \$G  | \$B  | \$C  | 1 |
| 2  | +.48   | +.70 | +94    | +133 | +42  | +174 | +299 |   |

• Progeny have topped sales all around • EPD profile high weaning • Structurally sound and sires consistency • His sons perform well

Our Likes: They have size, muscle and good bone structure

• Ideal females • Nice carcass merit