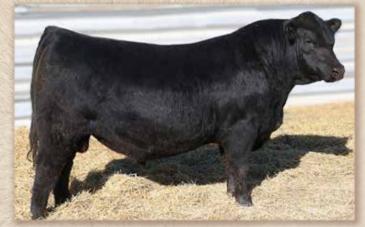

### S A V America 8018

Reg. 19249580

Coleman Charlo 0256

S A V President 6847

S A V Blackcap May 4136

S A F 598 Bando 5175

Birth Wean Milk YW SC

S A V Madame Pride 0075

S A V Madame Pride 8264

| Š | +4.4 | +81  | +18 | +134 | +1.31 |      |      |
|---|------|------|-----|------|-------|------|------|
| Ş | MARB | RE   | \$W | \$F  | \$G   | \$B  | \$C  |
| ĝ | +.45 | +.78 | +65 | +89  | +43   | +133 | +236 |

• World Record selling Bull in Angus Breed - selling for 1.51 million in 2019 SAV Sale • 205 day weaning weight of 1107 • Awesome phenotype • 365 day yearling weight of 1601 Our Likes: Massive width and performance • Long-bodied, thick, square hipped • Packed full of muscle • Sound structure, large scrotal, gentle • Both Cow families; SAV 4136 and SAV 0075 add up to an A+