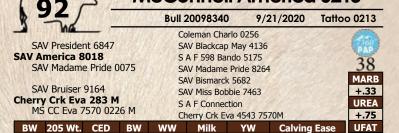

## **McConnell America 0442**

|  | Bull 20096771 8 | /16/2020 | Tattoo 0442 |
|--|-----------------|----------|-------------|
|--|-----------------|----------|-------------|

SAV President 6847 SAV America 8018 SAV Madame Pride 0075

N Bar Emulation EXT

Craigmore Madame Pride 1129
SAV Madame Pride 3356

BW 205 Wt. CED BW

Coleman Charlo 0256 SAV Blackcap May 4136 S A F 598 Bando 5175 SAV Madame Pride 8264 **Emulation N Bar 5522** N Bar Primrose 2424 +.59 UREA S A F 598 Bando 5175 +.63 SAV Madame Pride 8264 **UFAT** Milk YW **Calving Ease** +.019 +17 | +126

 92
 842
 -2
 +5.2
 +72
 +17
 +126
 | +.019

 \$W
 \$F
 \$G
 \$B
 \$C
 Claw Angle

 +48
 +98
 +48
 +145
 +226
 5
 5

 • Here is a gentle, thick-topped, deep-ribbed America son, He is fortified with

 Here is a gentle, thick-topped, deep-ribbed America son. He is fortified with maternal genetics to produce great replacement heifers. His grandam is a full sister to SAV Madame Pride 0075 - one of the top cows in the breed and the dam of America. She was the \$55,000 top-selling cow of the 2008 SAV Sale.

#### SAV America 8018 - Sire of Lots 16-27, 90-96

- World Record selling Bull in Angus Breed - selling for 1.51 million in 2019 SAV Sale
- 205 day weaning weight of 1107
- Awesome phenotype
- 365 day yearling weight of 1601

Our Likes: Massive width and performance

- · Long-bodied, thick, square hipped
- Packed full of muscle
- Sound structure, large scrotal, gentle
- Both Cow families; SAV 4136 and SAV 0075 add up to an A+