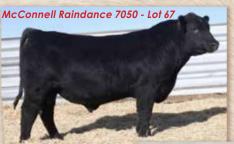

| UFAT |  |  |  |  |
| +64               | +28               | +120       |                                          | STATE OF THE PARTY | 010  |  |  |  |  |

205 Wt. CED BW 768 \$W \$B Claw Angle +64 +88 +118 +191 5 +30

 This bull has the cow-making look. He will get out and breed some cows and his heifers should be the keeping kind. A maternal pedigree with Bando 1961 and High Prime 0H29. He should have moderate-framed, easy-fleshing offspring.



McConnell Renown 2640 - Lot 68





## McConnell Renown 2640

Bull +19997297 9/9/2020 Tattoo 2640

Rito 707 of Ideal 3407 7075 SAV Renown 3439

SAV Blackcap May 4136

SAV Bismarck 5682 Q V S Georgina 2031 Champion Hill Georgina 1949 R R Rito 707 Ideal 3407 of 1418 076 SAV 8180 Traveler 004 SAV May 2397 MARB G A R Grid Maker SAV Abigale 0451 -.02 Whitestone Widespread MB UREA L L A Georgina 419 +.66 Milk YW UFAT Calving Ease

BW 205 Wt. CED BW WW +.008 73 850 +5 +1.4 +55 +24 +98 Claw Angle \$W \$F \$B +184 +58 +22 +93 +71

· Recommended for large frame heifers. This smooth-made, strong-topped son of Renown is out of a great cow family. His progeny should be square-hipped, and his replacement heifers should make great daughters.



#### McConnell Raindance 1640 - Lot 66



#### McConnell B