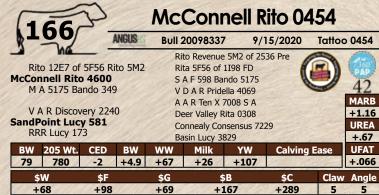

## McConnell Black Magic 1560

Bull +20159978

1/15/2021

Tattoo 1560

MARB

+.89

Silveiras Conversion 8064 **Byergo Black Magic 3348** Byergo Elia Cupcake 5900

SAV 707 Rito 9969 MA Pridella 2470 M A 1407 New Design 542

> 205 Wt. CED BW WW +2 +3.9 +75

BT Crossover 758N EXG Saras Dream S609 R3 Byergo Picasso Byergo Miss Cupcake 3600 Rito 707 of Ideal 3407 7075 BR Polly 8077-472

| Зс | on View New Design 1407 |      |              |     |  |  |  |  |
|----|-------------------------|------|--------------|-----|--|--|--|--|
| М  | A 5175 Bando 349        |      |              |     |  |  |  |  |
|    | Milk                    | YW   | Calving Ease | UFA |  |  |  |  |
|    | +31                     | +140 |              | 02  |  |  |  |  |
|    |                         |      |              |     |  |  |  |  |

 Another well-made Magic performance son. A larger frame growth bull with add length and muscle. The quick and easy growing type and will add pounds. Notice his carcass traits and feet score. His Donor dam records a birth weight ratio of 99, a weaning ratio of 105 and a yearling ratio of 99. Full brothers - Lots 28-31.