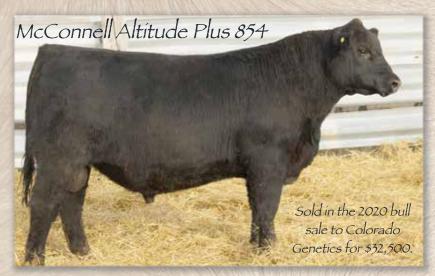

## **McConnell Altitude 3114**

Reg. 17877778

Connealy Consensus 7229 Connealy
Connealy Comrade 1385

Happy Gee of Conanga 919

SAV 004 Density 4336

MA Beauty 0156

 Birth
 Wean
 Milk
 YW
 SC
 \$EN

 -0.8
 +58
 +20
 +105
 +.81
 +14

|   |     |    | ~~   |      |     |      |      |
|---|-----|----|------|------|-----|------|------|
|   | +14 |    | +.81 | +105 | +20 | +58  | -0.8 |
|   | SB  |    | \$G  | \$F  | \$W | RE   | MARB |
| 1 | 107 | 10 | 127  | 161  | 162 | 1 12 | 1.50 |

+,59 +,12 +63 +61 +37 +97 +213

• Going Strong at 9 years of age • Superior phenotype and style • Excellent Pap Sire and very gentle • High customer satisfaction on daughters • He will clean up bad-fronted cattle • Super Docility, Excellent feet • Calving-ease with added fleshing ability • A Strong maternal Density pathfinder Dam • A highlight for Pap programs