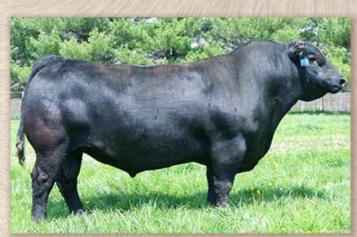

### S A V America 8018

Reg. 19249580

Coleman Charlo 0256

S A V President 6847

S A V Blackcap May 4136

S A F 598 Bando 5175

Birth Wean Milk YW SC

S A V Madame Pride 0075

S A V Madame Pride 8264

| Š | +4.4 | +81  | +18 | +134 | +1.31 |      |      |
|---|------|------|-----|------|-------|------|------|
| Ş | MARB | RE   | \$W | \$F  | \$G   | \$B  | \$C  |
| ĝ | +.45 | +.78 | +65 | +89  | +43   | +133 | +236 |

• World Record selling Bull in Angus Breed - selling for 1.51 million in 2019 SAV Sale • 205 day weaning weight of 1107 • Awesome phenotype • 365 day yearling weight of 1601 Our Likes: Massive width and performance • Long-bodied, thick, square hipped • Packed full of muscle • Sound structure, large scrotal, gentle • Both Cow families; SAV 4136 and SAV 0075 add up to an A+