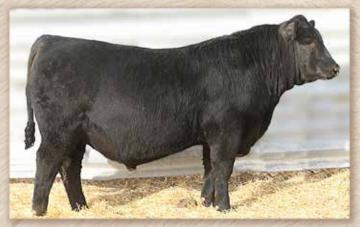

3 natural calves. She records a birth ratio of 99, weaning ratio of 103 and a yearling ratio of 102.

Hoover Dam

+44



### McConnell Patriarch 1400

**Bull 20192613** 12/17/2020 Tattoo 14

S S Niagara Z29 **Tehama Patriarch F028** Tehama Elite Blackbird D826

SAV Governor 6844 MVF Elba 924 MVF Flba 350X

205 Wt. CED

821

\$W

+69

BW

+8 +0.9

+88

Jet S S X144 Connealy Thunder Tehama Elite Blackbird Z630 **MARB** Coleman Charlo 0256 +.66 SAV Blackcap May 4136 MVF New Worth 86U UREA M Double B Elba 82R +.73 Milk YW **UFAT** Calving Ease +.022 +67 +30 +123 Claw Angle

+261

 Combines natural thickness, muscle and volume. A moderate birth bull with explosive growth and performance. His young dam records a birth weight ratio of 105 and a weaning ratio of 103 on her first calf.

+145

+51



McConnell Patriarch 1400 - Lot 33



Byergo Black Magic 3348 - Sire of Lots 15, 30-32

#1 \$Beef animal in the Angus breed. His Daughters are beautiful brood cows with perfect udders. His Sons are scale smashers with a lot of rib. He will add weight, bone, and structure. They will be cattle favorites with these soggy, powerful, sound cattle. He has 9 EPD traits in the Top 1% of the breed. And he indexes in the top third with thirteen more. He is a definitive foot quality improver and will add carcass value, frame size and unmatched performance.



McConnell Patriarch 131 - Lot 34

Hoover Dam



### McConnell Patriarch 131

**Bull 20179447** 1/5/2021 Tattoo 131

S S Niagara Z29 **Tehama Patriarch F028** Tehama Elite Blackbird D826

Peak Dot Predominant 236U Soo Line Pride 1286 Soo Line Pr