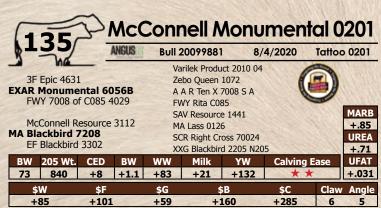

## EXAR Monumental 6056B - Sire of Lots 6&7, 132-136

- People's Choice in 2017 at National Western carload and high seller
- Leading edge for \$Weaning and \$Beef Our Likes: His length and his growth
  - Offers muscle with calving-ease
    - A big top and nice PAP bull