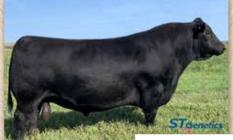

• World Record selling Bull in Angus Breed - selling for 1.51 million in 2019 SAV Sale • 205 day weaning weight of 1107 • Awesome phenotype • 365 day yearling weight of 1601 Our Likes: Massive width and performance • Long-bodied, thick, square hipped • Packed full of muscle • Sound structure, large scrotal, gentle • Both Cow families; SAV 4136 and SAV 0075 add up to an A+