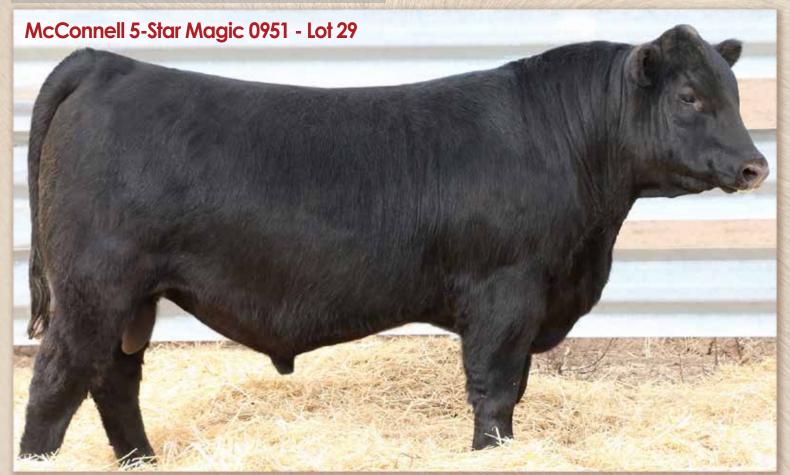

## McConnell 5-Star Magic 0951

Bull +20196642

+66

9/29/2020 Tattoo 0951

**MARB** 

+.89

UREA

+.80

Silveiras Conversion 8064 **Byergo Black Magic 3348** Byergo Elia Cupcake 5900

SAV 707 Rito 9969 MA Pridella 2470 M A 1407 New Design 542

BT Crossover 758N EXG Saras Dream S609 R3 Byergo Picasso Byergo Miss Cupcake 3600 Rito 707 of Ideal 3407 7075 BR Polly 8077-472 Bon View New Design 1407 M A 5175 Bando 349

| BW | 205 Wt. | CED  | BW   | ww  | Milk | YW   | Calving I | Ease | UFAT  |
|----|---------|------|------|-----|------|------|-----------|------|-------|
| 84 | 864     | +2   | +3.9 | +75 | +31  | +140 |           |      | 021   |
| 9  | sW .    | \$F  |      | \$G |      | В    | \$C       | Claw | Angle |
| +  | 73      | +127 | 100  | +66 | +:   | 193  | +309      | 5    | 5     |

 Outstanding looks and type from birth so we named him 5-Star. 5 star is a Ringleader. He dominates the ground he walks on! Offers several highlights. Top 2% in Yearling and Average Daily Gain. Demonstrates 15 traits in the top 15% of the breed. Will increase Carcass Weight, Marbling, Rib-eye area and even Claw and Angle. Will improve your bottom line with \$Values, \$Feedlot, \$Beef and \$C. He has several outstanding brothers in the sale. His Rito 9969 Donor Dam records a birth weight ratio of 99, weaning ratio of 105 and yearling ratio of 101 on 5 calves. Full brothers - Lots 28-31.