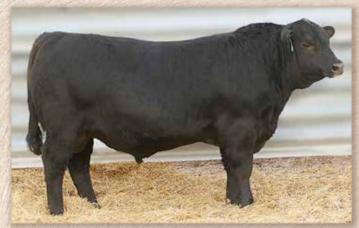

### S A V America 8018

Reg. 19249580

Coleman Charlo 0256

S A V President 6847

S A V Blackcap May 4136

S A F 598 Bando 5175

Birth Wean Milk YW SC

S A V Madame Pride 0075

S A V Madame Pride 8264

| Š | +4.4 | +81  | +18 | +134 | +1.31 |      |      |
|---|------|------|-----|------|-------|------|------|
| Ş | MARB | RE   | \$W | \$F  | \$G   | \$B  | \$C  |
| ĝ | +.45 | +.78 | +65 | +89  | +43   | +133 | +236 |

• World Record selling Bull in Angus Breed - selling for 1.51 million in 2019 SAV Sale • 205 day weaning weight of 1107 • Awesome phenotype • 365 day yearling weight of 1601 Our Likes: Massive width and performance • Long-bodied, thick, square hipped • Packed full of muscle • Sound structure, large scrotal, gentle • Both Cow families; SAV 4136 and SAV 0075 add up to an A+