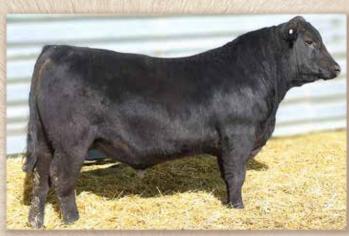

## **McConnell America 0442**

|  | Bull 20096771 8 | /16/2020 | Tattoo 0442 |
|--|-----------------|----------|-------------|
|--|-----------------|----------|-------------|

SAV President 6847 SAV America 8018 SAV Madame Pride 0075

N Bar Emulation EXT

Craigmore Madame Pride 1129
SAV Madame Pride 3356

BW 205 Wt. CED BW

Coleman Charlo 0256 SAV Blackcap May 4136 S A F 598 Bando 5175 SAV Madame Pride 8264 **Emulation N Bar 5522** N Bar Primrose 2424 +.59 UREA S A F 598 Bando 5175 +.63 SAV Madame Pride 8264 **UFAT** Milk YW **Calving Ease** +.019 +17 | +126

 92
 842
 -2
 +5.2
 +72
 +17
 +126
 | +.019

 \$W
 \$F
 \$G
 \$B
 \$C
 Claw Angle

 +48
 +98
 +48
 +145
 +226
 5
 5

 • Here is a gentle, thick-topped, deep-ribbed America son, He is fortified with

 Here is a gentle, thick-topped, deep-ribbed America son. He is fortified with maternal genetics to produce great replacement heifers. His grandam is a full sister to SAV Madame Pride 0075 - one of the top cows in the breed and the dam of America. She was the \$55,000 top-selling cow of the 2008 SAV Sale.