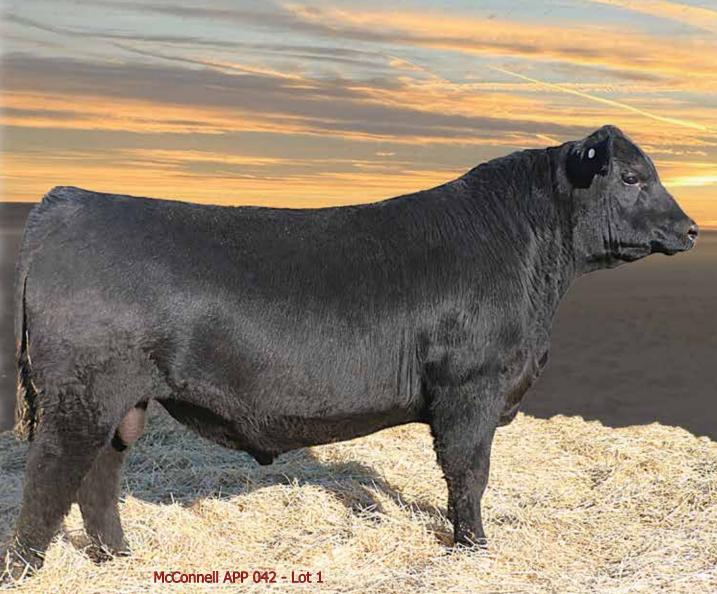

Certified Angus/EPD Information Page 82 & 83

| 7                       | McConnell APP 042         |              |            |  |  |  |  |  |
|-------------------------|---------------------------|--------------|------------|--|--|--|--|--|
| ANGUS                   | Bull 20096774             | 8/15/2020    | Tattoo 042 |  |  |  |  |  |
| - Inc                   | Basin Payweight           | 006S         | 100        |  |  |  |  |  |
| Basin Payweight 1682    | 21AR O Lass 70            | 17           | DAD        |  |  |  |  |  |
| Deer Valley Growth Fund | Plattemere Weig           | h Up K360    | 36         |  |  |  |  |  |
| Deer Valley Rita 36113  | Deer Valley Rita          | 36           |            |  |  |  |  |  |
|                         | Mytty In Focus            | MARB         |            |  |  |  |  |  |
| Connealy In Sure 8524   | Entreena of Con           | +.53         |            |  |  |  |  |  |
| MA Pridella 340         | S A F 598 Bando 5175 UREA |              |            |  |  |  |  |  |
| MA 5175 Bando 349       | V D A R Pridella 4069 +.9 |              |            |  |  |  |  |  |
| DW 205 W 055 DW         |                           |              |            |  |  |  |  |  |
| BW 205 Wt. CED BW       | WW Milk                   | YW Calving   |            |  |  |  |  |  |
| 73   944   +15   -1.0   | +80   +35   -             | +152 * * * * | +.043      |  |  |  |  |  |
| \$W \$F                 | \$G \$B                   | \$C          | Claw Angle |  |  |  |  |  |
| +92 +129                | +46 +175                  | +287         | 5 5        |  |  |  |  |  |

• Announcing McConnell APP 042! A six frame power bull with a stunning phenotype. He stands in an elite crowd, 18 out of 28 EPD traits of his are ranked in the top 10% of the Angus Breed; only a few bulls can reach this pinnacle with a CED +15. This Growth Fund son is recommended for heifers. APP is the go-to bull when looking for calves that come easy, excel past weaning, and mature to an optimum package. Phenotypically, he transitions smoothly through his neck, shoulders, rib and length of body ending with a long rear guarter. His pedigree is one of the strongest in our herd, descending from the Pridella family, who has brought many herd sires and replacement heifers to our pastures. His Pathfinder grandam raised McConnell Final Choice 8036, who stood as a stud in Genex and was known for his growth, easy fleshing ability and good udder structured progeny. She is still alive and going strong at the age of 19 years old! His dam has an outstanding calving interval of 366 days on six calves and records a birth ratio of 100, a weaning ratio of 102 and a yearling ratio of 105 on six calves. Standing on stellar feet - scoring 5 for claw and 5 for angle with big scrotal and low PAP of 36.