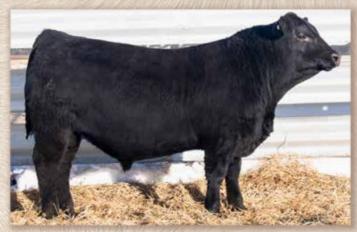

ight ratio of 97 and a weaning weight ratio of 109 on 1 calf.

\$G

+48

+26

\$B

+138



M A 5175 Bando 349

# McConnell Rito 064

**Bull 20096775** 9/10/2020 Tattoo 064 Rito Revenue 5M2 of 2536 Pre Rita 5F56 of 1I98 FD S A F 598 Bando 5175 39 V D A R Pridella 4069 **MARB** PA Power Tool 9108

PA Full Power 1208 +.10 Pine View SQR Rita W091 MA Lucy 415 Quaker Hill Objective 3J15 **UREA** M A Objective Traveler 802 M A Lucys Traveler 9859 +.75 **UFAT** 205 Wt. CED BW Milk YW **Calving Ease** +.038 788 +4.6 +72 +27 +118 Claw Angle

\$B

+127

 He will add increase in size and bone mass in addition his strength and pounds are in his length. His calves will wean heavy and perform in the feedlot. His dam records a birth weight ratio of 108 and a weaning weight ratio of 101 on 3 calves.

+26



McConnell Rito 0203 - Lot 161

### McConnell Rito 0449

Rito Revenue 5M2 of 2536 Pre

8/28/2020 Bull 20098334 Tattoo 0449

Rito 12E7 of 5F56 Rito 5M2 McConnell Rito 4600 M A 5175 Bando 349

PA Full Power 1208 MA Pridella 442 MA Pridella 2470

Rita 5F56 of 1I98 FD S A F 598 Bando 5175 V D A R Pridella 4069 PA Power Tool 9108 Pine View SQR Rita W091 SAV 707 Rito 9969 M A 1407 New Design 542

**MARB** +.97 **UREA** +.69 **Calving Ease** UFAT

BW 205 Wt. CED BW ww Milk YW +.045 79 741 +1.0 +57 +30 +99 \$W Claw Angle \$F \$G \$B +64 +98 +63 +161 +269 6

 Another easy-going, calving-ease Rito. You will like him. Broad back and super thick with abundant volume and length of neck. Excellent marbling and rib-eye area. His nice Full Power dam records a birth weight ratio of 99 and a yearling weigh