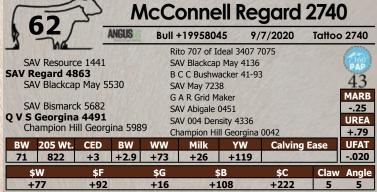

SC

+193

+21

S A V President 6847 Reg. 18578964

O C C Paxton 730P Coleman Charlo 0256 Bohi Abigale 6014

S A V Regard 4863

S A V Resource 1441

**S A V Ajax 8885** 

S A V Cutting Edge 4857

S A V Emblynette 2369

Reg. 19250931

S A V Blackcap May 5530

S A V May 7238

S A V Harvestor 0338

S A V 707 Rito 9969

S A V Emblynette 7566

S A V Blackcap May 5530

Rito 707 of Ideal 3407 7075

S A V Blackcap May 4136 B C C Bushwacker 41-93

Reg. 17923520

S A V 8180 Traveler 004 S A V Blackcap May 4136 S A V May 2397

| +.98                 | +.87        | +76     | +91                | +68 | +159            | +26  |
|----------------------|-------------|---------|--------------------|-----|-----------------|------|
|                      | Lat.        | -3-     | TEN.               |     |                 |      |
| 17                   | lua         | 30      |                    |     | dive            | 8    |
|                      | T           |         | die                |     | A               | 2    |
|                      | 7           |         | 100                | 1   |                 |      |
|                      |             |         |                    |     |                 |      |
| S A                  | Sec.        | HEAD IN | SALE OF            |     |                 |      |
| OF PERSONS ASSESSED. | DEC. 100.00 | 100     | THE REAL PROPERTY. | 7.5 | the said of the | - 11 |