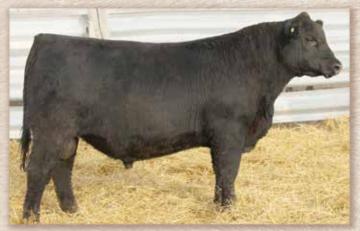

### S A V America 8018

Reg. 19249580

Coleman Charlo 0256

S A V President 6847

S A V Blackcap May 4136

S A F 598 Bando 5175

Birth Wean Milk YW SC

S A V Madame Pride 0075

S A V Madame Pride 8264

| Š | +4.4 | +81  | +18 | +134 | +1.31 |      |      |
|---|------|------|-----|------|-------|------|------|
| Ş | MARB | RE   | \$W | \$F  | \$G   | \$B  | \$C  |
| ĝ | +.45 | +.78 | +65 | +89  | +43   | +133 | +236 |

• World Record selling Bull in Angus Breed - selling for 1.51 million in 2019 SAV Sale • 205 day weaning weight of 1107 • Awesome phenotype • 365 day yearling weight of 1601 Our Likes: Massive width and performance • Long-bodied, thick, square hipped • Packed full of muscle • Sound structure, large scrotal, gentle • Both Cow families; SAV 4136 and SAV 0075 add up to an A+