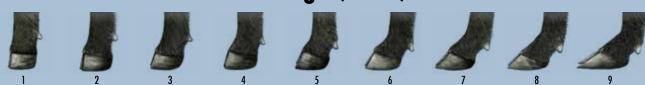

# Table Of Contents ...

| Sires                             | Lots                     |
|-----------------------------------|--------------------------|
| Deer Valley Growth Fund           | 1-6, 73                  |
| BUBS Southern Charm AA31          | 12-14, 130               |
| EXAR Monumental 6056B             | 7 & 8, 132-136           |
| SAV Downpour 8794                 | 9, 50-55                 |
| Byergo Black Magic 3348           | 15, 28-32                |
| SAV America 8018                  | 16-27, 90-96             |
| Tehama Patriarch F028             | 33-38                    |
| E&B Plus One                      | 39-41                    |
| SAV Elation 7899                  | 42-49                    |
| SAV President 6847                | 56 & 57, 193             |
| SAV Regard 4863                   | 62-64                    |
| SAV Raindance 6848                | 66 & 67                  |
| SAV Ajax 8885                     | 146-149                  |
| SAV Quarterback 7933              | 141 & 150                |
| Casino Bomber N33                 | 69-71                    |
| G A R Home Town                   | 74-80                    |
| SydGen Enhance                    | 86-88                    |
| McConnell Altitude 3114           | 10, 97-106               |
| McConnell Altitude 672            | 109-116                  |
| McConnell Rito 4600               | 160-171                  |
| McConnell's Independent 8434      | 175-188, 191             |
| McConnell Discount 545            | 199-204                  |
| McConnell Avalanche 69            | 108, 118                 |
| McConnell Flat Top 1007           | 172-174                  |
| McConnell Resource 3112           | 189 & 190, 197           |
| Brooking Bank Note 4040           | 119-122                  |
| S S Niagara Z29<br>Jindra Acclaim | 11, 137 & 138<br>156-158 |
| JIIIUI a ACCIdIIII                | 130-136                  |
| Open Heifers (pg. 67)             | 210-223,                 |
|                                   | 225 & 226                |
| Bred Heifer/Cows (pg. 70)         | 224, 227-271             |
| Bred Fall Pairs (pg. 78)          | 272-286                  |
| PAP and Foot Score Information    | Page 81                  |

• Announcing McConnell APP 042! A six frame power bull with a stunning phenotype. He stands in an elite crowd, 18 out of 28 EPD traits of his are ranked in the top 10% of the Angus Breed; only a few bulls can reach this pinnacle with a CED +15. This Growth Fund son is recommended for heifers. APP is the go-to bull when looking for calves that come easy, excel past weaning, and mature to an optimum package. Phenotypically, he transitions smoothly through his neck, shoulders, rib and length of body ending with a long rear guarter. His pedigree is one of the strongest in our herd, descending from the Pridella family, who has brought many herd sires and replacement heifers to our pastures. His Pathfinder grandam raised McConnell Final Choice 8036, who stood as a stud in Genex and was known for his growth, easy fleshing ability and good udder structured progeny. She is still alive and going strong at the age of 19 years old! His dam has an outstanding calving interval of 366 days on six calves and records a birth ratio of 100, a weaning ratio of 102 and a yearling ratio of 105 on six calves. Standing on stellar feet - scoring 5 for claw and 5 for angle with big scrotal and low PAP of 36.