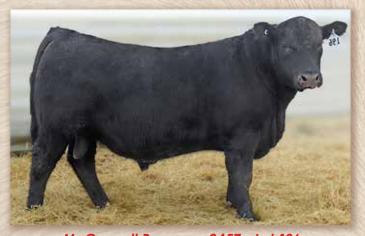

Blackcap  | May 4136            | 11 11 11 11                 |                                         | +.10          |
|     | 0      | C C Embla   | zon 854E            |                             |                                         | UREA          |
|     | Le     | mmon Prio   | de E804             |                             |                                         | +.47          |
| вw  | ww     | Milk        | YW                  | Calving                     | Ease                                    | UFAT          |
| 2.2 | O. F.7 | 200         | 1102                | EASTA REAL                  | CAMP IN                                 | 1 020         |

\$W \$F \$B +76 +55 +93 +1845 +24His completeness catches our eye showing off his muscle and stoutness all the



McConnell Resource 0457 - Lot 196



McConnell Resource 654 - Sire of Lots 195 & 196



## McConnell Bravo 1582

**Bull Pending** Tattoo 1582 O C C Paxton 730P Coleman Charlo 0256 Bohi Abigale 6014 Coleman Bravo 6313 Connealy Onward Coleman Donna 714 Coleman Donna 386 SAV 8180 TRAVELER 004 MARB SAV FOUR SEASONS 5231 **SAV MAY 2397** +.12 JL BALLOT 0204 SAV SUCCESSOR 1175 **UREA** GREENBUSH BALLOT 21R **GREENBUSH BALLOT 39K** +.38 205 Wt. CED BW Milk YW **Calving Eas** UFAT +.029 789 +50 +94 Claw Angle \$G \$B

 A unique low birth-weight Bravo son. He combines the easy fleshing, well rounded muscle shape. Longevity and maternal function at it's best. There is no doublt you can use him on heifers for replacement quality.

+26



+53

# McConnell Discount 0452

**Bull 20098328** 9/22/2020 T