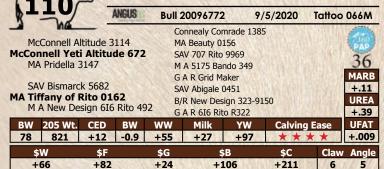

## **McConnell Altitude 3114**

Reg. 17877778

Connealy Consensus 7229 Connealy
Connealy Comrade 1385

Happy Gee of Conanga 919

SAV 004 Density 4336

MA Beauty 0156

 Birth
 Wean
 Milk
 YW
 SC
 \$EN

 -0.8
 +58
 +20
 +105
 +.81
 +14

|   |     |    | ~~   |      |     |      |      |
|---|-----|----|------|------|-----|------|------|
|   | +14 |    | +.81 | +105 | +20 | +58  | -0.8 |
|   | SB  |    | \$G  | \$F  | \$W | RE   | MARB |
| 1 | 107 | 10 | 127  | 161  | 162 | 1 12 | 1.50 |

+,59 +,12 +63 +61 +37 +97 +213

• Going Strong at 9 years of age • Superior phenotype and style • Excellent Pap Sire and very gentle • High customer satisfaction on daughters • He will clean up bad-fronted cattle • Super Docility, Excellent feet • Calving-ease with added fleshing ability • A Strong maternal Density pathfinder Dam • A highlight for Pap programs