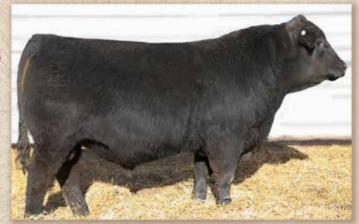

### **EXAR Monumental 6056B**

Reg. 18379347

Varilek Product 2010 04

3F Epic 4631

Zebo Queen 1072

A A R Ten X 7008 S A **FWY 7008 of C085 4029** FWY Rita C085

| Birth | Wean | Milk | YW   | SC    |
|-------|------|------|------|-------|
| -0.7  | +75  | +28  | +136 | +1.40 |

## EXAR Monumental 6056B - Sire of Lots 6&7, 132-136

- People's Choice in 2017 at National Western carload and high seller
- Leading edge for \$Weaning and \$Beef Our Likes: His length and his growth
  - Offers muscle with calving-ease
    - A big top and nice PAP bull