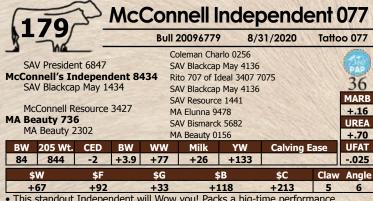

McConnell Patriarch 131 - Lot 34

Hoover Dam

### McConnell Patriarch 131

**Bull 20179447** 1/5/2021 Tattoo 131

S S Niagara Z29 **Tehama Patriarch F028** Tehama Elite Blackbird D826

Peak Dot Predominant 236U Soo Line Pride 1286 Soo Line Pride 9044

BW 205 Wt. CED BW

\$F

+89

\$W

1et S S X144 Connealy Thunder Tehama Elite Blackbird Z630 SAV 004 Predominant 4438 Duchess of Peak Dot 654N HF Kodiak 5R

+140

UREA +.60 Geis Pride 114'99 Milk UFAT Calving Ease +.018 80 869 +7 +0.9 +65 +31 +116 \$B \$C Claw Angle

+254

MARB

+.69

6

+72 +52 · He is phenotypically outstanding and very complete. There is muscle, length, extra rib thickness. A standout in all areas. Excellent carcass numbers, a favorite pick. His productive dam records a birth weight ratio of 105, weaning ratio of 105 and a yearling ratio of 101 on 8 calves.

\$G

\$W

+79

#### McConnell Patriarch 1200

Bull 20192615 12/19/2020 Tattoo 12

S S Niagara Z29 **Tehama Patriarch F028** Tehama Elite Blackbird D826

SAV Pedigree 4834 X6 MS Deer Valley Erica 940

205 Wt. CED BW

860 +15 -2.3

\$F

+87

Hoover Dam let S S X144 Connealy Thunder Tehama Elite Blackbird Z630 SAV Pioneer 7301 MARB +.61 SAV Blackcap May 4136 McConnell Altitude 3114

**UREA** X6 Erica Dianna 545 +.84 **UFAT** Milk YW Calving Ease +31 +124 +.013 +70 \$B Claw Angle

+267 • This is Deluxe Calving-Ease Here! A Favorite. Moderate framed, structurally superb package. Top 3% for \$Maternal, Top 15% for weaning. His Outstanding Heifer dam records a birth weight ratio of 80 and a weaning ratio of 108.

+51

+145

McConnell Patriarch 1200 - Lot 35

Hoover Dam

## **McConnell Patriarch 1240**

**Bull 20179383** 1/11/2021 Tattoo 1240

S S Niagara Z29 **Tehama Patriarch F028** Tehama Elite Blackbird D826

MVF Tiger 4X X6 Ankony Miss Emulous 83 X6 Ankony Miss Emulous 617 Jet S S X144 Connealy Thunder Tehama Elite Blackbird Z630 HF Tiger 5T MVF Ellen 634T Hoover Elation M123

X6 Ms Pioneer 12 +.67 CED Milk **Calving Ease UFAT** 205 Wt. BW 843 +13 -1.2 +.030 +55 +32 +108 \$W \$F Claw Angle +62 +86 +49 +144 +267

 A lot of bull in a calving-ease standout. Top 10% for CED and BW and Top 5% for \$Maternal. Big-topped, square hipped, stout and well made. His young dam records a birth weight ratio of 93 and a weaning ratio of 101 on 2 calves.

McConnell Patriarch 1240 - Lot 36

Tehama Patriarch F028 - Sire of Lots 33-38

 Record setter in siring a top seller in the Tehama program in 2020 and again in 2021

Super calving-ease sire

 Angus EPD ratios him in the top 10% Our Likes: Extended length in calves at birth

 The spread for growth in calving-ease to weaning equals performance

 Solid and well above average EPD traits all around from CED to SC

Ideal marbling and ribeye measurement

Hoover Dam

#### McConnell Patriarch 1420

1/30/2021 Tattoo 142 Bull 20192614

S S Niagara Z29 **Tehama Patriarch F028** Tehama Elite Blackbird D826

205 Wt.

**MARB** 

+.63

UREA

McConnell Altitude 3114