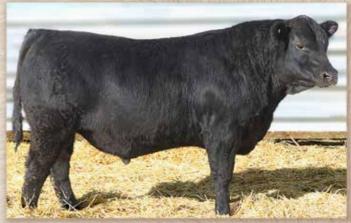

+59 +79 +39 +118 +222

• An awesome combination Altitude son by Final Choice with good Calving ease.



#### McConnell Altitude 0926

9/20/2020 Bull 20233124 Tattoo 0926

McConnell Avalanche 69 **McConnell Avalanche 8765** X6 MS Belle Plowman 450

McConnell Altitude 3114 MA Madame Pride 8816

\$W

+62

205 Wt. CED BW

\$F

+8 +0.8

McConnell Altitude 3114 X6 Ms Pioneer 025 M A Final Choice 8036 MA Belle Plowman 249 Connealy Comrade 1385 MARB +.48 MA Beauty 0156 SAV Bismarck 5682 **UREA** SAV Madame Pride 5290 +.42 **Calving Ease UFAT** Milk YW +23 +114 +.036

Claw Angle

+88 · Easy-calving but stamped with natural thickness, shape and soundness Smooth-fronted with a strong maternal background. His dam, a first calf heifer records a birth ratio of 98 and a weaning ratio of 102.

\$B

+63



McConnell Altitude 0927 - Lot 108



 His sire increases structural size and overall real thickness throughout. He will add growth and length to his calves. He records weaning and yearling in the Top 45%. There is longevity and maternal strength in his pedigree.



McConnell Altitude 0926 - Lot 107



McConnell Avalanche 69 - Sire of Lot 108 & 118

McConnell Avalanche 69 is a top Altitude son for phenotype and overall stunning appearance for size, length of body, muscle density, leading to heavy in weight. His mature weight came in at 2810 lb. Perfect on his feet and leg structure. A calving-ease sire that will add structure size at weaning. A solid EPD profile.



• He is powerful and thick like his sire "Yeti"! A modest birth weight bull with performance stacked on top and bottom side.