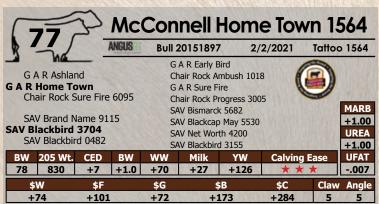

| G A R Home Town |
|-----------------|
| - 40044540      |

G A R Early Bird

G A R Sure Fire **Chair Rock Sure Fire 6095** 

|       | T    |      |     |       | 400                                                                                                                                                                                                                          |
|-------|------|------|-----|-------|------------------------------------------------------------------------------------------------------------------------------------------------------------------------------------------------------------------------------|
|       | 7    |      |     | 13    | 1000                                                                                                                                                                                                                         |
|       |      |      |     |       |                                                                                                                                                                                                                              |
| 10    | 1    | 1    | 100 | All 7 | Progeny Sell                                                                                                                                                                                                                 |
| Birth | Wean | Milk | YW  | SC    |                                                                                                                                                                                                                              |
| 0.4   |      |      |     | . 00  | SECULIAR SECU |

| Ditti | Weari | IVIIIK                                       | 1 11                   | DC .        |                       |             |    |
|-------|-------|----------------------------------------------|------------------------|-------------|-----------------------|-------------|----|
| -0.4  | +63   | +28                                          | +123                   | +.98        |                       |             |    |
| MARB  | RE    | \$W                                          | \$F                    | \$G         | \$B                   | \$C         |    |
| +1.79 | +1.79 | +68                                          | +116                   | +112        | +228                  | +354        |    |
|       |       | The second named in column 2 is not a second | The Real Property lies | THE RESERVE | and the second second | 002020-0100 | 50 |