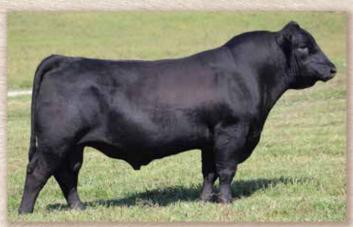

### S A V America 8018

Reg. 19249580

Coleman Charlo 0256

S A V President 6847

S A V Blackcap May 4136

S A F 598 Bando 5175

Birth Wean Milk YW SC

S A V Madame Pride 0075

S A V Madame Pride 8264

| Š | +4.4 | +81  | +18 | +134 | +1.31 |      |      |
|---|------|------|-----|------|-------|------|------|
| Ş | MARB | RE   | \$W | \$F  | \$G   | \$B  | \$C  |
| ĝ | +.45 | +.78 | +65 | +89  | +43   | +133 | +236 |

• World Record selling Bull in Angus Breed - selling for 1.51 million in 2019 SAV Sale • 205 day weaning weight of 1107 • Awesome phenotype • 365 day yearling weight of 1601 Our Likes: Massive width and performance • Long-bodied, thick, square hipped • Packed full of muscle • Sound structure, large scrotal, gentle • Both Cow families; SAV 4136 and SAV 0075 add up to an A+