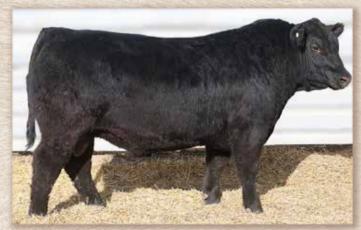

e 3114 MA Madame Pride 8816

\$W

+62

205 Wt. CED BW

\$F

+8 +0.8

McConnell Altitude 3114 X6 Ms Pioneer 025 M A Final Choice 8036 MA Belle Plowman 249 Connealy Comrade 1385 MARB +.48 MA Beauty 0156 SAV Bismarck 5682 **UREA** SAV Madame Pride 5290 +.42 **Calving Ease UFAT** Milk YW +23 +114 +.036

Claw Angle

+88 · Easy-calving but stamped with natural thickness, shape and soundness Smooth-fronted with a strong maternal background. His dam, a first calf heifer records a birth ratio of 98 and a weaning ratio of 102.

\$B

+63



McConnell Altitude 0927 - Lot 108



 His sire increases structural size and overall real thickness throughout. He will add growth and length to his calves. He records weaning and yearling in the Top 45%. There is longevity and maternal strength in his pedigree.



McConnell Altitude 0926 - Lot 107



McConnell Avalanche 69 - Sire of Lot 108 & 118

McConnell Avalanche 69 is a top Altitude son for phenotype and overall stunning appearance for size, length of body, muscle density, leading to heavy in weight. His mature weight came in at 2810 lb. Perfect on his feet and leg structure. A calving-ease sire that will add structure size at weaning. A solid EPD profile.



• He is powerful and thick like his sire "Yeti"! A modest birth weight bull with performance stacked on top and bottom side. He would be ideal using on 1st calf heifers. He is in the Top 15% of the breed for Weaning weight. He scores a perfect 5 on his feet.



Yeti Heifer on pasture





• He catches your eye with his type and kind. There is muscle, depth in rib area, big hip. Top 15% i