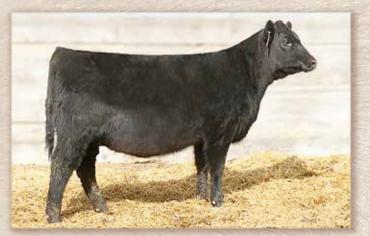

## **Deer Valley Growth Fund**

Reg. 18827828

Hoover Dam **Basin Payweight 1682**Jet S S X144

Plattemere Weigh Up K360

Deer Valley Rita 36113

Deer Valley Rita 9457

| 37 | DIIIII | weam | IVIIIK | 1 W  | SC   |      |      |   |
|----|--------|------|--------|------|------|------|------|---|
|    | +1.2   | +89  | +33    | +168 | +.89 |      |      |   |
|    | MARB   | RE   | \$W    | \$F  | \$G  | \$B  | \$C  | 1 |
| 2  | +.48   | +.70 | +94    | +133 | +42  | +174 | +299 |   |

• Progeny have topped sales all around • EPD profile high weaning • Structurally sound and sires consistency • His sons perform well

Our Likes: They have size, muscle and good bone structure

• Ideal females • Nice carcass merit