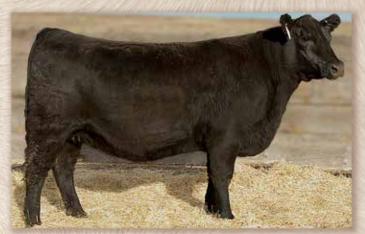

to McConnell Bomber 0619, Reg #19875742 from 5-20-2021 to 7-13 2021. Pasture exposed to GAR Ashland 0024, Reg #19712254 from 7-25-2021 to 9-25-2021. Safe with calf.



#### MA Pridella 9091

Cow 19913031 3/2/2019 PA Power Tool 9108

Tattoo 9091

PA Full Power 1208 McConnell Power Play 531 MA Final Answer Pridella 8112

SAV International 2020 MA Pridella 4147 M A Grid Maker Pridella 778 BW

Pine View SQR Rita W091 SAV Final Answer 0035 M A 5175 Bando 349 MARB SAV Harvestor 0338 SAV Emblynette 5483 +.66 G A R Grid Maker UREA M A Pridella Strategy 494 .51 UFAT YW

+.029 EPD's +2.7 +66 +24 +111 110 \$W +64 +80 +48 +129

Gentle natured and moderate frame. Low birth with proven maternal quality. Weaning her calf at a weaning ratio of 102. A I'd to SAV Sensation 5615 Reg #18258149 due 3-31-2022



MA Erica Blackbird 9712 - Lot 244



#### MA Erica Blackbird 9712

Cow 19619529 2/19/2019 Tattoo 9712

Silveiras Conversion 8064 **BUBS Southern Charm AA31** Hickory Hill Erica 009

Ind. BW

EPD's +1.6 +44

HF Kodiak 5R X6 MS Blackbird 432 X6 Ms Pioneer 07

\$W

BT Crossover 758N EXG Saras Dream S609 R3 Connealy Stimulus 8419 Hickory Hill Erica TA32 Sandy Bar Advantage 43M Wilbar Ruby 955N SAV Pioneer 7301

+51

+.62 UREA X6 Ms 4L60 Schurrtop 822 .66 Milk WR **UFAT** YW -.004 110 +26 +78 \$B

MARE

+130

• A nice solid cow, a foundation pedigree to build on. Super fronted, striking phenotype. She records birth weight ratio of 110 and weaning weight ratio of 110 on 1 calf. Her Kodiak dam is a very good cow always weaning one of the heaviest calves. Exposed to GAR Ashland Reg #19712254, 5-