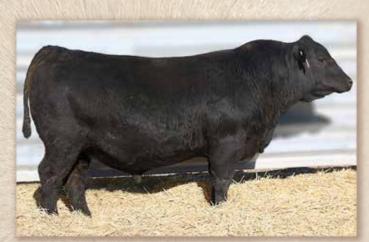

417 B A Lady 6807 305 M A Final Choice 8036 M A Rito 616 495 Milk **Calving Ease** 

Tattoo 0705

MARB

+.25

UREA

+.81

UFAT

81 765 +1 +2.9 +63 +25 +110 -.030 \$W \$F \$G \$B Claw Angle +84 +129 +217 +57 +39 • A strong growth pedigree top and very good on the bottom. The Independents

will add muscle thickness and good length. They excel in Rib-eye measurement.



| _  | 205 Wt. | CED | BW   | ww  | Milk | YW   | Calving I | Ease | +.88<br>UFAT |
|----|---------|-----|------|-----|------|------|-----------|------|--------------|
| 78 | 868     | +1  | +2.4 | +72 | +29  | +118 |           | 100  | +.001        |

+132 +76 +92 +39 A thick, heavy-muscled, ranchers type bull. He'll add pounds to the bottom line. In the Top 20% for Weaning, Claw and Angle, Rib-eye area and \$Value Weaning.



Tattoo 076

+233

MARB

# McConnell Independent 044

Tattoo 044 **Bull 20098339** 9/15/2020

SAV President 6847 McConnell's Independent 8434 SAV Blackcap May 1434

McConnell Resource 3112 MA Blackbird 7433 WA Miss Blackbird 141

205 Wt. CED BW

\$F

+3.8

+77

+32

Coleman Charlo 0256 SAV Blackcap May 4136 Rito 707 of Ideal 3407 7075 SAV Blackcap May 4136 SAV Resource 1441 MA Lass 0126 SAV 004 Density 4336 SAV Blackbird 3172

\$B

MARB +.13 **UREA** +.79 **UFAT** Milk YW -.014

+213

Angle

Tattoo 043

38

+125 • In the Top 15% of the breed for weaning and yearling growth. This pedigree bull represents added thickness and stoutness, converting to pounds. Excellent for Ribeye. Dam selling as Lot 274.

# McConnell Independent 0453

Tattoo 0453 **Bull 20098338** 8/31/2020 Coleman Charlo 025