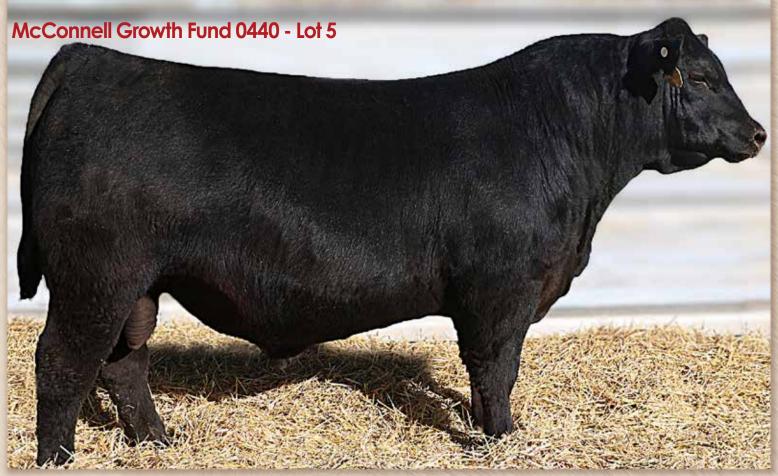

## McConnell Growth Fund 0440

Basin Payweight 1682 **Deer Valley Growth Fund**Deer Valley Rita 36113

CED BW

+8 +1.3

EXAR Upshot 0562B Curtin Princess 4353 EXAR Princess 9865

904

Basin Payweight 006S
21AR O Lass 7017
Plattemere Weigh Up K360
Deer Valley Rita 9457
Sitz Upward 307R
EXAR Barbara T020
21AR Roundup 7005
Greens Princess 1012

W Milk YW Calving Ease
V0 +28 +128

8/12/2020

Tattoo 0440

Recommended for large frame heifers. Here is a structurally-sound, moderate-framed, gentle son of Growth Fund. Thick topped with a powerful hip and rear leg-he will add style and uniformity. His grandsire, Upshot, was a member of the 2011 National Western Grand Champion Carload selling for \$200,000 half interest. His dam is a deep-ribbed, nice-uddered cow, recording a birth ratio of 94, weaning ratio of 100 and yearling ratio of 101 on three calves. Big scrotal, good feet and low PAP.

+158