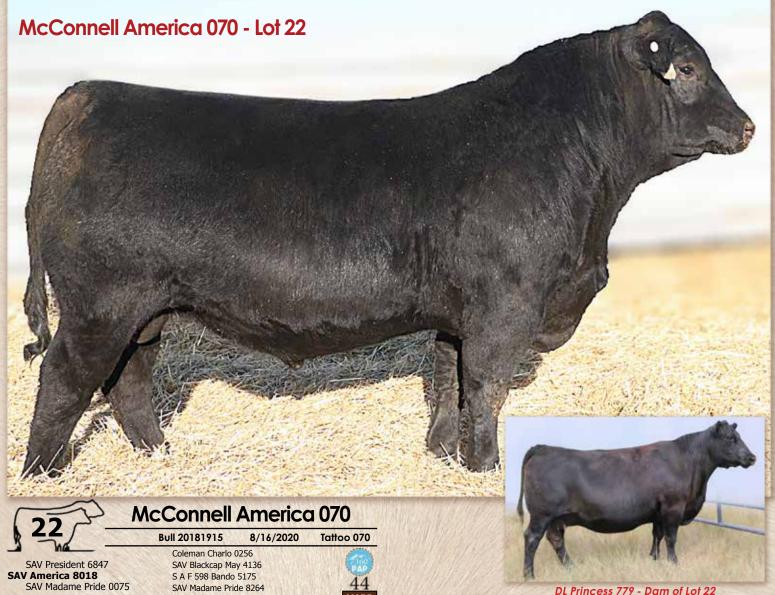

#### SAV America 8018 - Sire of Lots 16-27, 90-96

- World Record selling Bull in Angus Breed - selling for 1.51 million in 2019 SAV Sale
- 205 day weaning weight of 1107
- Awesome phenotype
- 365 day yearling weight of 1601

Our Likes: Massive width and performance

- · Long-bodied, thick, square hipped
- Packed full of muscle
- Sound structure, large scrotal, gentle
- Both Cow families; SAV 4136 and SAV 0075 add up to an A+