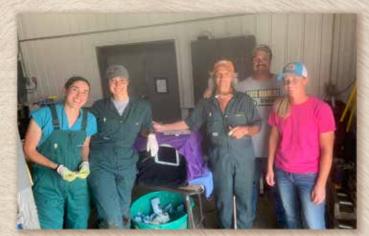

## 205 Angus Bulls - 77 Females

- 40 Yearling Bulls
- 165 Fall/18+ month Bulls
- 16 Open Heifers
- 46 Bred Cows/Heifers
- 15 Bred Fall Pairs