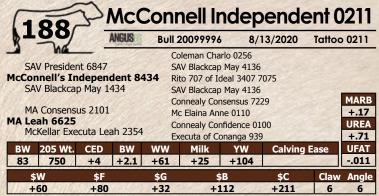

AV President 6847

McConnell's Independent 8434

SAV Blackcap May 1434

McConnell Consent To Go 2323

MA Bando Pridella 9151

Coleman Charlo 0256 SAV Blackcap May 4136 Rito 707 of Ideal 3407 7075 SAV Blackcap May 4136 Connealy Consensus 7229

Connealy Consensus 7229 MARB
M A 5175 Bando 349 +.51
M A 004 Traveler 712 UREA
M A 2V1 Pridella 6132 +.54
Milk VW Calving Ease

 BW
 205 Wt.
 CED
 BW
 WW
 Milk
 YW
 Calving Ease
 UFAT

 82
 712
 +0
 +3.0
 +67
 +24
 +113
 +019

 \$W
 \$F
 \$G
 \$B
 \$C
 Claw Angle

 +61
 +84
 +43
 +127
 +216
 5
 5

 A solid EPD profile, well-made, thick and stout. Will add fleshing ability. A+ in carcass numbers.



 A deep, soggy Independent. Looks good with his extra thickness. Squares up from all angles.



SAV President 6847 - Sire of McConnell's Independent 8434



• He is moderate framed showing his thickness and length through his sire's President background. He is in the Top 45% in Weaning, Average daily gain, Dry matter intake, Scrotal, Docility, Claw and Angle, Rib-eye area and \$Maternal.





#### McConnell Resource 0917

9/8/2020 Bull 20205191 Tattoo 0917

SAV Resource 1441 McConnell Resource 3112 MA Lass 0126

V D A R Sentinel 3016 MA Elluna 051 M A 878 New Design 324

205 Wt. CED BW

+101

+106

+6 +2.1

Rito 707 of Ideal 3407 7075 SAV Blackcap May 4136 V D A R Sentinel 3016 MA Rito 6I6 Traveler 7101 W C C Special Design L309 VDAR Lass 8516 Bon View New Design 878 M A Elluna 9840

**UREA** +.57 **UFAT** Milk Calving Ease +.005 \$B

MARE

+.18

+220 · An attractive Resource with a big hip. Will add length and growth. His Pathfinder dam rec