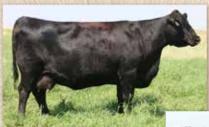

## **Deer Valley Growth Fund**

Reg. 18827828

Hoover Dam **Basin Payweight 1682**Jet S S X144

Plattemere Weigh Up K360

Deer Valley Rita 36113

Deer Valley Rita 9457

| 37 | DIIIII | weam | IVIIIK | 1 W  | SC   |      |      |   |
|----|--------|------|--------|------|------|------|------|---|
|    | +1.2   | +89  | +33    | +168 | +.89 |      |      |   |
|    | MARB   | RE   | \$W    | \$F  | \$G  | \$B  | \$C  | 1 |
| 2  | +.48   | +.70 | +94    | +133 | +42  | +174 | +299 |   |

• Progeny have topped sales all around • EPD profile high weaning • Structurally sound and sires consistency • His sons perform well

Our Likes: They have size, muscle and good bone structure

• Ideal females • Nice carcass merit