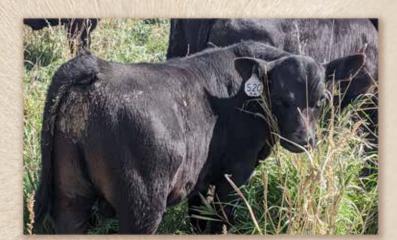

$W \$G \$F +55 +90 +35 +134

A gentle, low birth Resource heifer. Long bodied with explosive growth. Open



McConnell Rito 4600

MA Elluna 817

+59

M A 5175 Bando 349

Rito 12E7 of 5F56 Rito 5M2

McConnell Power Play 531

### MA Elluna 052

+76

Cow 20231111 10/15/2020 Tattoo 052

+53

Rito Revenue 5M2 of 2536 Pre Rita 5F56 of 1I98 FD

> S A F 598 Bando 5175 V D A R Pridella 4069

PA Full Power 1208 MA Final Answer Pridella 8112 +.77 UREA SAV Bismarck 5682

MA Elluna 215 MA Elluna 051 .60 **UFAT CED** Ind. BW ww Milk YW EPD's +1.8 +60 +25 +102 +.340

\$W \$F \$G \$B

• A well balanced Rito. Notice the cow families on the bottom side. We have liked the Power Plays for milking ability and Carcass strength. Then the Bismarck lineage adds the maternal cow making look and type. Open heifer.





#### MA Rita 059 - Lot 220

### MA Rita 059

Connealy Black Granite

Werner Lady 0304

10/22/2020 Cow 20231115 Tattoo 059

MARB

+.47

UREA

.34

**MARB** 

+.33

**UREA** 

+114

46

Werner Flat Top 4136 McConnell Flat Top 1007 W G A Forever Lady 0621

SAV Rainfall 6846 MA Rita 813 MA Rita 62

SAV 8180 Traveler 004 Boyd Forever Lady 9001 Coleman Charlo 0256 SAV Blackcap May 4136 McConnell Altitude 3114 MA Rita 1830

| +9  | EPD's | +0.5 | +62 | +32          | +118 |  |     | +.039 |
|-----|-------|------|-----|--------------|------|--|-----|-------|
| \$W |       | \$   | F   |              | \$G  |  | \$B |       |
| ±66 |       | T00  |     | and the same | ±37  |  | 111 | 1     |

· A show prospect here! A highlight out of Flattop. She is beautiful from all angles, nice neck extens