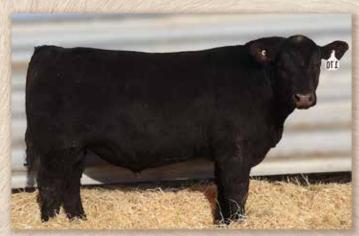

not as high as those that have a negative number.





McConnell Rito 0215 - Lot 168



### McConnell Rito 0214

9/18/2020 **Bull 20212053** Tattoo 0214

Rito 12E7 of 5F56 Rito 5M2 McConnell Rito 4600 M A 5175 Bando 349

MA Consensus 2101 MA Forever Lady 526 SCR Blackcap Mary 80613

BW 205 Wt. CED BW

Rita 5F56 of 1I98 FD S A F 598 Bando 5175 V D A R Pridella 4069 Connealy Consensus 7229 Mc Elaina Anne 0110

Rito Revenue 5M2 of 2536 Pre

**UREA** Connealy Onward SCR Blackcap Mary 4601 +.55 Milk YW **Calving Ease** UFAT +26 +100

**MARB** 

+.76

+.037 774 +7 +56 Claw Angle \$F \$G \$B +56 +93 +53 +145+251

• A light birth Rito with a clean calving-ease style, small head. He would work good on heifers, will add muscle shape and fleshing ability. Will add marbling and rib-eye measurements.



McConnell Rito 0214 - Lot 170



# McConnell Rito 0456

**Bull 20156385** 9/25/2020 Rito Revenue 5M2 of 2536 Pre

Tattoo 0456

MARB

+.96

Rito 12E7 of 5F56 Rito 5M2 McConnell Rito 4600 M A 5175 Bando 349

Bon View New Design 1407 M A 1407 New Design 542 M A 5175 Bando 349

BW 205 Wt. CED BW

Rita 5F56 of 1I98 FD S A F 598 Bando 5175 V D A R Pridella 4069 B/R New Design 036 Bon View Pride 664 S A F 598 Bando 5175 V D A R Pridella 4069

UREA +.54 Milk YW **Calving Ease** UFAT +.045 +30 +87

86 749 +5 +2.4 +51 Claw Angle \$W \$F \$G \$B \$C +55 +91 +61 +151 +257 5

 Another really clean-made Rito that has a smooth traveling style. Has solid \$Value numbers. Excels in Marbling and Rib-eye area.





# **McConnell Flat Top 0437**

Connealy Black Granite

SAV 8180 Traveler 004

Boyd Forever L