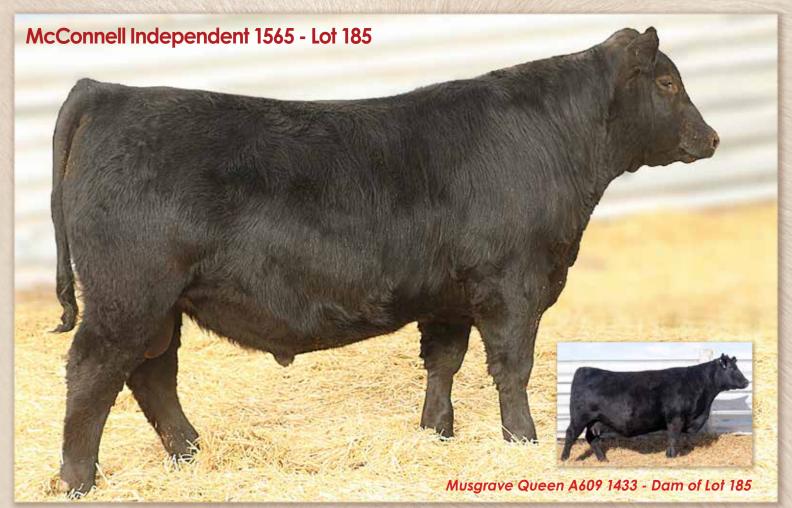

ession. Would work excellent on heifers adding performance. Top 10% for \$Maternal.



\$W

# McConnell Independent 1565

SAV President 6847 McConnell's Independent 8434 SAV Blackcap May 1434

Connealy Black Granite Musgrave Queen A609 1433 Musgrave Queen 1433

SAV Blackcap May 4136 Rito 707 of Ideal 3407 7075 SAV Blackcap May 4136 Connealy Consensus 7229 Eura Elga of Conanga 9109 +.19 Musgrave Aviator **UREA** +1.02 Flag Queen W 00649

2/10/2021

205 Wt. CED BW Milk YW **Calving Ease** UFAT -.004 853 +22 | +107 \$F \$B \$C +110 +70 +73 +37 +222

 A favorite from the beginning. He is stunning from all angles with muscle shape and style. His Donor dam is a picture perfect female with a super udder, excellent feet and structure. She records a birth ratio of 103, weaning ratio of 102, and a



# 186

MA Pridella 515

# McConnell Independent 0695

Bull 20212049 9/14/2020

0 Tattoo 0695

SAV President 6847

McConnell's Independent 8434

SAV Blackcap May 1434

McConnell Consent To Go 2323

MA Bando Pridella 9151

Coleman Charlo 0256 SAV Blackcap May 4136 Rito 707 of Ideal 3407 7075 SAV Blackcap May 4136 Connealy Consensus 7229

Connealy Consensus 7229 MARB
M A 5175 Bando 349 +.51
M A 004 Traveler 712 UREA
M A 2V1 Pridella 6132 +.54
Milk VW Calving Ease

 BW
 205 Wt.
 CED
 BW
 WW
 Milk
 YW
 Calving Ease
 UFAT

 82
 712
 +0
 +3.0
 +67
 +24
 +113
 +019

 \$W
 \$F
 \$G
 \$B
 \$C
 Claw Angle

 +61
 +84
 +43
 +127
 +216
 5
 5

 A solid EPD profile, well-made, thick and stout. Will add fleshing ability. A+ in carcass numbers.



 A deep, soggy Independent. Looks good with his extra thic