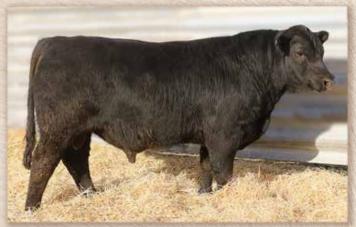

.





\$W

+46

#### McConnell Rito 0215

9/9/2020 **Bull 20098336** 

\$B

+144

Tattoo 0215

Claw Angle

Tattoo 062M

**MARB** 

+.73

+.50

UREA

Rito 12E7 of 5F56 Rito 5M2 McConnell Rito 4600 M A 5175 Bando 349

PA Full Power 1208 Cherry Crk Blackcap C273 M Cherry Crk Blackcap 1060 M

205 Wt. CED BW

\$F

+84

+6 +0.6

Rito Revenue 5M2 of 2536 Pre Rita 5F56 of 1I98 FD S A F 598 Bando 5175 V D A R Pridella 4069 PA Power Tool 9108 Pine View SOR Rita W091 Connealy Final Product

**MARB** +.93 UREA Ms CC Blackcap 1542 4548 +.59 YW **UFAT** Milk Calving Ease +.035 +22

+248

· A really attractive calving-ease bull that is clean-fronted, stylish and long sided. A nice small Angus head. In the Top 10% for Energy efficiency. Top 20% for Marbling. Will add more to your calves.

+48

\$G

+61



McConnell Rito 062M - Lot 169

# McConnell Rito 062M

**Bull 20213115** 9/26/2020

Rito 12E7 of 5F56 Rito 5M2 McConnell Rito 4600 M A 5175 Bando 349

MA Consensus 2101 MA Dusky Vale 585 M A 1489 Dateline 589

Rito Revenue 5M2 of 2536 Pre Rita 5F56 of 1I98 FD S A F 598 Bando 5175 V D A R Pridella 4069

Connealy Consensus 7229 Mc Elaina Anne 0110 Vermilion Dateline 7078 GAR 1489 Traveler H18

CED BW Milk YW **UFAT** 205 Wt. Calving Eas +6 +1.9 689 +.042 77 +49 +26 +88 \$W \$F Claw Angle +48 +74 +50 +135 +234

 This Rito looks much better than his numbers show. Clear shoulder, clean front, would work ideal on heifers. He will add thickness and fleshing ability. He is in the positive ranking for \$Energy requirements - meaning on the average the cost to feed him per year is not as high as th