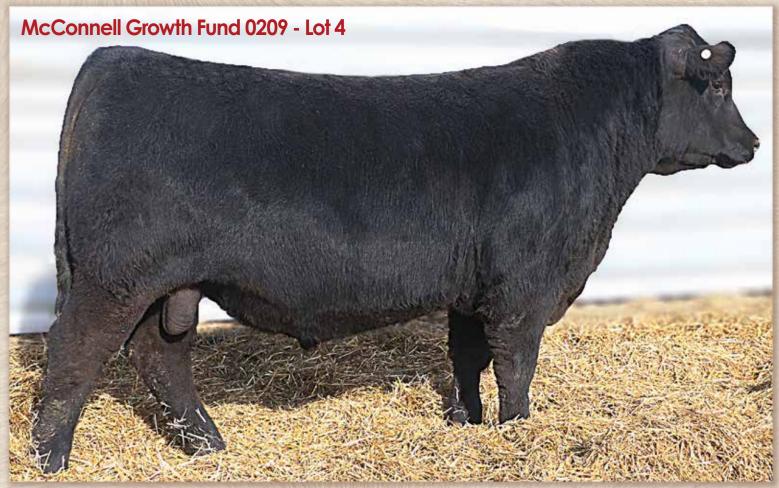

## McConnell Growth Fund 0209

**ANGUS Bull 20100047** 8/15/2020 Tattoo 0209

Basin Payweight 1682 **Deer Valley Growth Fund** Deer Valley Rita 36113

Woodhill Broker MA Queenie 523 MA Queenie 0270 Basin Payweight 006S 21AR O Lass 7017 Plattemere Weigh Up K360 Deer Valley Rita 9457 A A R Ten X 7008 S A Cherne Evergreen U351-X353

V D A R Sentinel 3016 M A Expectation GAR 044 480 Milk **Calving Ease**  **UREA** 

+.11

UFAT 205 Wt. CED +72 | +34 | +129 +.041 81 902 +10 +0.5 \$G Claw Angle +99 +45 +145 +268

• This standout Growth Fund son has a double digit CED of +10 with yearling spread of +129. He ranks in the top 2% in CEM (Calving Ease Maternal), which is expressed as a difference in percentage of unassisted births indicating greater calving ease in first calf heifers. To top it off, he ranks in the top 15% in HP, Marb, \$M, and \$W. His dam, who is one of Woodhill Broker's best daughters, is long-bodied with tremendous rib and great udder quality. She records 4 calves with a birth ratio of 99, weaning ratio of 98, and yearling ratio of 100. Good feet and big

McConnell Growth Fund 056 - Lot 3