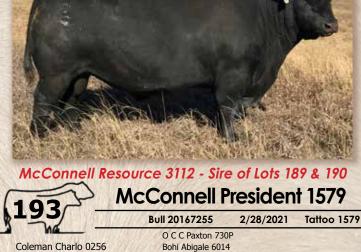

SC

+193

+21

S A V President 6847 Reg. 18578964

O C C Paxton 730P Coleman Charlo 0256 Bohi Abigale 6014

S A V Regard 4863

S A V Resource 1441

**S A V Ajax 8885** 

S A V Cutting Edge 4857

S A V Emblynette 2369

Reg. 19250931

S A V Blackcap May 5530

S A V May 7238

S A V Harvestor 0338

S A V 707 Rito 9969

S A V Emblynette 7566

S A V Blackcap May 5530

Rito 707 of Ideal 3407 7075

S A V Blackcap May 4136 B C C Bushwacker 41-93

Reg. 17923520

S A V 8180 Traveler 004 S A V Blackcap May 4136 S A V May 2397

| +.98                 | +.87        | +76     | +91                | +68 | +159            | +26  |
|----------------------|-------------|---------|--------------------|-----|-----------------|------|
|                      | Lat.        | -3-     | TEN.               |     |                 |      |
| 17                   | lua         | 30      |                    |     | dive            | 8    |
|                      | T           |         | die                |     | A               | 2    |
|                      | 7           |         | 100                | 1   |                 |      |
|                      |             |         |                    |     |                 |      |
| S A                  | Sec.        | HEAD IN | SALE OF            |     |                 |      |
| OF PERSONS ASSESSED. | DEC. 100.00 | 100     | THE REAL PROPERTY. | 7.5 | the said of the | - 11 |