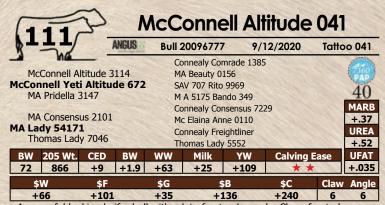

Perfect on his feet and leg structure. A calving-ease sire that will add structure size at weaning. A solid EPD profile.



• He is powerful and thick like his sire "Yeti"! A modest birth weight bull with performance stacked on top and bottom side. He would be ideal using on 1st calf heifers. He is in the Top 15% of the breed for Weaning weight. He scores a perfect 5 on his feet.



Yeti Heifer on pasture





• He catches your eye with his type and kind. There is muscle, depth in rib area, big hip. Top 15% in CED, BW, DMI, CEM and \$Maternal. His very productive Bismarck daughter records a birth weight ratio of 98 and a weaning weight ratio of 101 on 8 calves. She raised lot 1 in the 2017 sale.



McConnell Yeti Altitude 672 - Sire of Lots 85, 109-116



McConnell Altitude 041 - Lot 111



 A powerful looking heifer bull with a lot of natural muscle. Clean-fronted, smooth, but stout. Top 4% of the breed for \$Maternal. Top 30% for CED, WW, YW, Foot Angle, Carcass weight and Weaning Value. His Consensus dam records a birth weight ratio of 91 and weaning weight ratio of 110.



# McConnell Altitude 071

Bull 20156388 9/5/2020 Tattoo 071

McConnell Altitude 3114

McConnell Yeti Altitude 672

MA Pridella 3147

MA Upbeat 0456

MA Lead On May 2327

MA Net Worth Lead On 0123

205 Wt. CED BW

+4 |+4.0

Connealy Comrade 1385
MA Beauty 0156
SAV 707 Rito 9969
M A 5175 Bando 349
Sitz Upward 307R
M A Final Answer Bando 8474
SAV Net Worth 4200

Connealy Comrade 1385
MA Beauty 0156
MARB
H-52
UREA

SAV Net Worth 4200
M A Lead On Traveler 5269 +.64

WW Milk YW Calving Ease +75 +22 +134 +.0