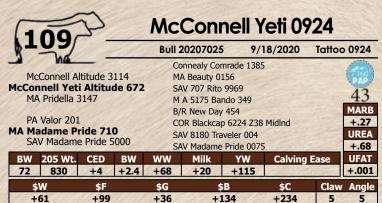

## **McConnell Altitude 3114**

Reg. 17877778

Connealy Consensus 7229 Connealy
Connealy Comrade 1385

Happy Gee of Conanga 919

SAV 004 Density 4336

MA Beauty 0156

 Birth
 Wean
 Milk
 YW
 SC
 \$EN

 -0.8
 +58
 +20
 +105
 +.81
 +14

|   |     |    | ~~   |      |     |      |      |
|---|-----|----|------|------|-----|------|------|
|   | +14 |    | +.81 | +105 | +20 | +58  | -0.8 |
|   | SB  |    | \$G  | \$F  | \$W | RE   | MARB |
| 1 | 107 | 10 | 127  | 161  | 162 | 1 12 | 1.50 |

+,59 +,12 +63 +61 +37 +97 +213

• Going Strong at 9 years of age • Superior phenotype and style • Excellent Pap Sire and very gentle • High customer satisfaction on daughters • He will clean up bad-fronted cattle • Super Docility, Excellent feet • Calving-ease with added fleshing ability • A Strong maternal Density pathfinder Dam • A highlight for Pap programs