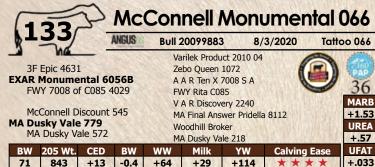

## **McConnell Monumental 013**

Tattoo 013

MARB

+1.01

**UREA** 

+.43

**ANGUS Bull 20099886** 8/8/2020 Varilek Product 2010 04 3F Epic 4631

**EXAR Monumental 6056B** FWY 7008 of C085 4029

Quaker Hill Rampage 0A36 MA Lass 756 MA Lass 505

Zebo Queen 1072 A A R Ten X 7008 S A FWY Rita C085 MCC Daybreak

QHF Blackcap 6E2 of4V16 4355 SAV International 2020 MA Lass 0131

| BW  | 205 Wt. | CED | BW      | ww  | Milk | YW   | Calving E | ase  | UFAI  |
|-----|---------|-----|---------|-----|------|------|-----------|------|-------|
| 77  | 934     | +12 | -1.6    | +64 | +20  | +115 | ***       | *    | +.035 |
| \$1 | w       | \$F |         | \$G | 5    | В    | \$C       | Claw | Angle |
| +   | 68      | +91 | STATES. | +62 | +:   | 154  | +266      | 6    | 5     |

 An outstanding son of Monumental that exhibits tremendous growth, thickness of body, depth of rib, and superior muscle expression. He delivers a 1 ' 2 · 3 punch with calving ease, yearling weight growth and qualifies for Certified Angus Beef. What a great calf he has been from the beginning. His dam, out of the Lass Family, records a weaning ratio of 108 on two calves. He ranks in the top 15% of the breed for WW, YW, Marb, \$F, \$G, \$B, and \$C. Great feet and low PAP.