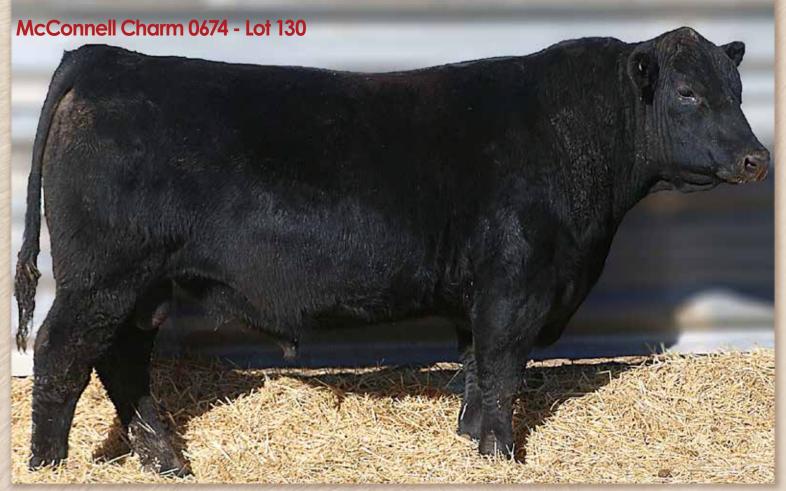

## McConnell Charm 0205

**ANGUS** Bull +20181898 8/21/2020 Tattoo 0205

Silveiras Conversion 8064 **BUBS Southern Charm AA31** Hickory Hill Erica 009

Mohnen South Dakota 402 Musgrave Blackcap 1543 LBF Blackcap Lass 905

+92

BT Crossover 758N EXG Saras Dream S609 R3 Connealy Stimulus 8419 Hickory Hill Erica TA32 Mohnen Density 730 +.50 Mohnen Jilt 539 TC Gridiron 258 UREA L B F Blackcap Lass 509 +.79 UFAT Calving Ease -4 +5.8 +76 +23 +124 -.010 Claw Angle

+216

 A fancy, nice-headed bull with length, muscle, eye-catching style, and an outcross pedigree. Following his powerful and easy fleshing sire, he has a high fertility level and a notable production EPD profile. His dam is a model Angus cow who records on three calves a weaning ratio of 104. She is wedge-shaped with a beautiful udder and stands on great feet and legs. She has an average of \$12,500 on three bulls in past sales. Big scrotal and low PAP.