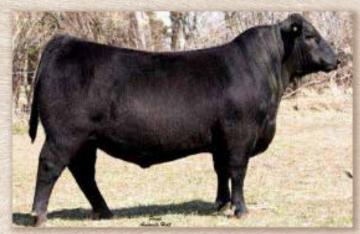

## **McConnell Altitude 3114**

Reg. 17877778

Connealy Consensus 7229 Connealy
Connealy Comrade 1385

Happy Gee of Conanga 919

SAV 004 Density 4336

MA Beauty 0156

 Birth
 Wean
 Milk
 YW
 SC
 \$EN

 -0.8
 +58
 +20
 +105
 +.81
 +14

|   |     |    | ~~   |      |     |      |      |
|---|-----|----|------|------|-----|------|------|
|   | +14 |    | +.81 | +105 | +20 | +58  | -0.8 |
|   | SB  |    | \$G  | \$F  | \$W | RE   | MARB |
| 1 | 107 | 10 | 127  | 161  | 162 | 1 12 | 1.50 |

+,59 +,12 +63 +61 +37 +97 +213

• Going Strong at 9 years of age • Superior phenotype and style • Excellent Pap Sire and very gentle • High customer satisfaction on daughters • He will clean up bad-fronted cattle • Super Docility, Excellent feet • Calving-ease with added fleshing ability • A Strong maternal Density pathfinder Dam • A highlight for Pap programs