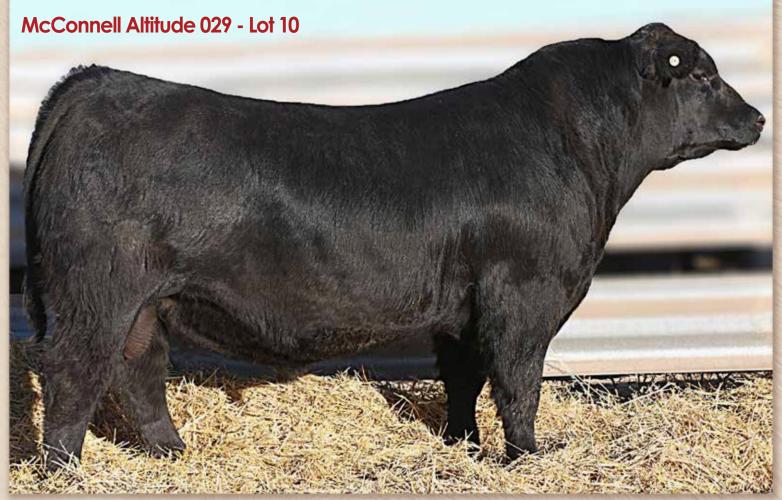

## McConnell Altitude 029

Connealy Consensus 7229

SAV 004 Density 4336

M A Lucys Traveler 9859 SAV Final Answer 0035

Happy Gee of Conanga 919

8/24/2020

Tattoo 029

Connealy Comrade 1385 **McConnell Altitude 3114** MA Beauty 0156

SAV Pioneer 7301 MA Eisa Evergreen 2249

SAV Blackbird 5297 Baldridge Kaboom K243 KCF SandPoint EisaEvergreen 6790 R L S Eisa Evergreen 5018

+.38 UFAT BW 205 Wt. CED BW Milk **Calving Eas** +.036 Angle +35 +109 +244

• True to the form of his sire, McConnell Altitude 3114, this thick made bull is a maternal powerhouse. A bull that can produce replacement heifers. Great disposition and ranks in top 1% for \$M and \$EN. His dam is the front-pastured kind out of SAV Pioneer, deep-ribbed with superb milk production. She records a birth ratio of 101, weaning ratio of 107, and yearling ratio of 103 on 5 calves.