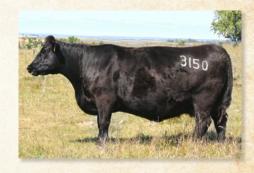

### Mc Cumber Tribute 702

Reg. #

18844381

OCC Tremendous 619T Mc Cumber Tremendous 2008

Miss Wix 2022 HC Mc Cumber OCC Missing Link 830M

Lassie 113 of Mc Cumber

Lassie 935 OF Mc Cumber

Calved

1/9/2017

930 WW 205 811 OCC Emblazon 854E WR 111 OCC Dixie Erica 960H ADG 4.49 Leachman Right Time YW 1,500 Miss Wix 7111 of Mc Cumber 365 1.529 OCC Headliner 661H YR 116 OCC Dixie Erica 946K IMF 2.72/97 Sinclair Extra 4X13 REA 14.50/111 Lassie 4117 of Mc Cumber 0.30/94

Ind. Record

Ind. Record

Ind. Record

75

BW

| EPDs         Dam's P           CED         BW         WW         YW         Milk         SC         IMF         REA         Fat         \$W         \$B         BW         WW |     |      |       |      |      |       |      | Dam's Pr | od. |     |        |         |         |
|-------------------------------------------------------------------------------------------------------------------------------------------------------------------------------|-----|------|-------|------|------|-------|------|----------|-----|-----|--------|---------|---------|
| CED                                                                                                                                                                           | BW  | WW   | YW    | Milk | SC   | IMF   | REA  | Fat      | \$W | \$B | BW     | WW      | YW      |
| + 14                                                                                                                                                                          | -09 | + 57 | + 108 | + 27 | +123 | +0.02 | +057 | +0.006   | 68  | 107 | 8 - 99 | 8 - 109 | 7 - 110 |

· True, light birth, calving ease sire whose calves have incredible new born calf vigor.

Progeny have performed beyond our expectations, they are conversion oriented cattle that perform in the pasture and in the feedlot

First daughters in production are outstanding, with a quiet disposition, excellent mothering, and near flawless udder structure.
His pathfinder dam Lassie 113 of Mc Cumber is leaving her mark

on our program and is the dam of Mc Cumber La Joya 098 and Mc Cumber Zodiac 073

 Proving himself to be an impactful sire within our program for years to come

Owned by Mc Cumber Angus Ranch

Limited Semen available

Lot: