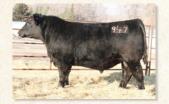

#### Lot: **Mc Cumber Titanium 5005**

BW 83 Calved Reg. # WW 735 2/12/2015 18233036 701 205 Sinclair Emulate 7XT28 WR 100 Sinclair Fortunate Son Sinclair Blackbird 2P8 7079 ADG 4.08 Mc Cumber Titanium 3127 OCC Missing Link 830M YW 1,225 Miss Wix 926 OF Mc Cumber Miss Wix 7011 of Mc Cumber 365 1.354 S A V 8180 Traveler 004 YR 100 MC Cumber 004 Traveler 513 Miss Wix 301 of Mc Cumber 3.71/98 IMF Miss Wix 7126 of Mc Cumber MC Cumber 155 Bando 214 Miss Wix 413 of Mc Cumber REA 15.60/116 Miss Wix 2190 of Mc Cumber FAT 0.30/111

CED BW WW YW Milk SC REA Fat \$W \$B WW BW

- · Impressive sire with muscle, capacity, and structural soundness.
- His progeny exhibit impeccable structure, hoof shape, and soundness with added muscle shape and performance in an efficient, neat looking package.
- Daughters in production are the big bodied, wide made kind with a

tight, well-attached udder and 4 small well-placed teats. His 4th consecutive generation pathfinder is also the grand dam of Mc Cumber Fortunate 307, Mc Cumber Trademark 4203, and Mc Cumber Unmistakable 524

Poised to make a large impact on our program for years.