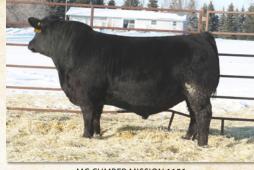

#### Mc Cumber Zodiac 9119

Ind. Record BW 81 Calved Reg. # 880 WW 2/2/2019 19505189 205 769 OCC Paxton 730P WR 99 OCC Umax 820U OCC Dixie Erica 801M ADG 3.58 OCC Zodiac 655Z OCC Practical 841P YW 1.270 OCC Dixie Erica 628W Chloe Dixie Erica 7313 365 1.342 OCC Emblazon 854E YR 101 OCCTremendous 619T O C C Dixie Erica 960H IMF 3.40/111 Miss Wix 2003 of Mc Cumber Leachman Right Time Miss Wix 2022 HC Mc Cumber REA 11.80/96 Miss Wix 7111 of Mc Cumber 0.21/88

- 2nd Top selling bull through our 2020 production sale
- Calving ease sire with generations of maternal quality bred in
- Maternal brother to Steadfast and Armour
- First calves were born easily and get up and go.
- His sires thick sound, deep bodied sons and females that are moderate,

easy fleshing, feminine and possesses the brood cow look.

Owned with Redland Angus in WY

Semen Available

Lot: