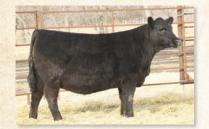

--|--------|-------|---------|-----|-------------|---------|--------|---------|
|   | CED  | BW   | WW   | YW  | Milk | SC | IMF    | REA   | Fat     | \$W | \$B         | BW      | WW     | YW      |
|   | +4   | +1.6 | + 52 | +90 | +20  |    | + 0.30 | +0.39 | + 0.016 | 46  | 98          | 2 - 108 | 2 - 99 | 2 - 102 |

Shadow rider son with abundant center body width and base width. 1194 is thick topped, and has a big, wide, square hip. Stands down wide based and possesses masculinity and muscle. He really performed well on test and broke the 1300 lb. mark at a year to ratio 100. His dam is a tank by Mc Cumber Titanium 3127. She is wide based, big-ribbed and thick. She has never missed to the first service Al and exhibits the traits needed to flesh easily and convert forage efficiently



MATERNAL SISTER ROSETTA 0189 OF

# **1 1 1** Mc Cumber 9119 Zodiac 1220

|                             |                            | BW  | 94       |
|-----------------------------|----------------------------|-----|----------|
| Calved Reg. #               |                            | WW  | 650      |
| 2/16/2021 20224717          |                            | 205 | 687      |
| O C C Zodiac 655Z           | OCCUmax 820U               | WR  | 95       |
| Mc Cumber Zodiac 9119       | O C C Dixie Erica 628W     | ADG | 3.43     |
| Miss Wix 2003 of Mc Cumber  | OCCTremendous 619T         | YW  | 1,175    |
| Wiss Wix 2005 of Mic Cumber | Miss Wix 2022 HC Mc Cumber | 365 | 1,236    |
| OCCTremendous 619T          | O C C Emblazon 854E        | YR  | 100      |
| Miss Wix 2002 of Mc C