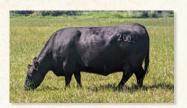

#### Lot: **Mc Cumber Titanium 5005**

BW 83 Calved Reg. # WW 735 2/12/2015 18233036 701 205 Sinclair Emulate 7XT28 WR 100 Sinclair Fortunate Son Sinclair Blackbird 2P8 7079 ADG 4.08 Mc Cumber Titanium 3127 OCC Missing Link 830M YW 1,225 Miss Wix 926 OF Mc Cumber Miss Wix 7011 of Mc Cumber 365 1.354 S A V 8180 Traveler 004 YR 100 MC Cumber 004 Traveler 513 Miss Wix 301 of Mc Cumber 3.71/98 IMF Miss Wix 7126 of Mc Cumber MC Cumber 155 Bando 214 Miss Wix 413 of Mc Cumber REA 15.60/116 Miss Wix 2190 of Mc Cumber FAT 0.30/111

CED BW WW YW Milk SC REA Fat \$W \$B WW BW

- · Impressive sire with muscle, capacity, and structural soundness.
- His progeny exhibit impeccable structure, hoof shape, and soundness with added muscle shape and performance in an efficient, neat looking package.
- Daughters in production are the big bodied, wide made kind with a

tight, well-attached udder and 4 small well-placed teats. His 4th consecutive generation pathfinder is also the grand dam of Mc Cumber Fortunate 307, Mc Cumber Trademark 4203, and Mc Cumber Unmistakable 524

Poised to make a large impact on our program for years.