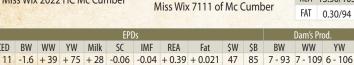

OCC Tremendous 619T Miss Wix 2003 of Mc Cumber Miss Wix 2022 HC Mc Cumber

105 3.50 1,275 1,325 YR 100 OCC Dixie Erica 960H IMF 2.59/92 Leachman Right Time REA 13.50/103 Miss Wix 7111 of Mc Cumber FAT 0.30/94

|     |      |      |      |      | EPC   | )s    |        |         |     |     |        | Dam's Pro | od.     |
|-----|------|------|------|------|-------|-------|--------|---------|-----|-----|--------|-----------|---------|
| CED | BW   | WW   | YW   | Milk | SC    | IMF   | REA    | Fat     | \$W | \$B | BW     | WW        | YW      |
| +11 | -1.6 | + 39 | + 75 | + 28 | -0.06 | -0.04 | + 0.39 | + 0.021 | 47  | 85  | 7 - 93 | 7 - 109   | 6 - 106 |