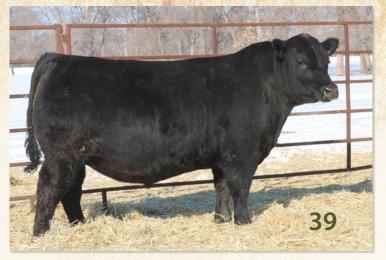

### Mc Cumber Tribute 702

Reg. #

18844381

OCC Tremendous 619T Mc Cumber Tremendous 2008

Miss Wix 2022 HC Mc Cumber OCC Missing Link 830M

Lassie 113 of Mc Cumber

Lassie 935 OF Mc Cumber

Calved

1/9/2017

930 WW 205 811 OCC Emblazon 854E WR 111 OCC Dixie Erica 960H ADG 4.49 Leachman Right Time YW 1,500 Miss Wix 7111 of Mc Cumber 365 1.529 OCC Headliner 661H YR 116 OCC Dixie Erica 946K IMF 2.72/97 Sinclair Extra 4X13 REA 14.50/111 Lassie 4117 of Mc Cumber 0.30/94

Ind. Record

Ind. Record

Ind. Record

75

BW

| EPDs         Dam's P           CED         BW         WW         YW         Milk         SC         IMF         REA         Fat         \$W         \$B         BW         WW |     |      |       |      |      |       |      | Dam's Pr | od. |     |        |         |         |
|-------------------------------------------------------------------------------------------------------------------------------------------------------------------------------|-----|------|-------|------|------|-------|------|----------|-----|-----|--------|---------|---------|
| CED                                                                                                                                                                           | BW  | WW   | YW    | Milk | SC   | IMF   | REA  | Fat      | \$W | \$B | BW     | WW      | YW      |
| + 14                                                                                                                                                                          | -09 | + 57 | + 108 | + 27 | +123 | +0.02 | +057 | +0.006   | 68  | 107 | 8 - 99 | 8 - 109 | 7 - 110 |

· True, light birth, calving ease sire whose calves have incredible new born calf vigor.

Progeny have performed beyond our expectations, they are conversion oriented cattle that perform in the pasture and in the feedlot

First daughters in production are outstanding, with a quiet disposition, excellent mothering, and near flawless udder structure.
His pathfinder dam Lassie 113 of Mc Cumber is leaving her mark

on our program and is the dam of Mc Cumber La Joya 098 and Mc Cumber Zodiac 073

 Proving himself to be an impactful sire within our program for years to come

Owned by Mc Cumber Angus Ranch

Limited Semen available

Lot: