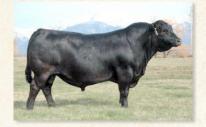

#### Manzano Electra 0214

Calved 3/2/2010

Reg. # 16777719

B3R 8082 3173 Elector 4013 B3R N011 8082 Electra 1142 B3R 1142 8100 Queen 8174

OCC Emblazon 854E **Manzano Emblazon R97** Manzano Anchor 803 223 B3R 500 Elector 3755 B3R M1 Blackbird 4202 B3R 8100 270 Bando 3149 B3R 8174 3091 Queen 114 DHD Traveler 6807 Dixie Erica of C H 1019 OCC Anchor 771A Manzano Dawn 803 417

· First sons were highly sought after in 2021 sale and his first daughters in production are big-bodied, neat uddered females that exhibit excellent mothering and plenty of milk.
• Proven in a harsh,

rugged environment of New Mexico

 Progeny are wide, deep bodied, and well structured, with extra rib shape.

Sired both the top indexing weaning and yearling bulls and heifers

MC CUMBER MISSION 1156

 His dam produced to the age of 15 and maintained, excellent hoof shape and udder quality.

Over 60 daughters in production for Diamond 7 Angus in New Mexico

Impressive sire groupOwned by Diamond 7 Angus