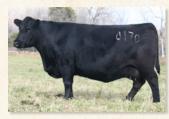

#### Mc Cumber Armour 7148

80 RW Calved Reg. # WW 830 2/1/2017 18844424 765 205 Sinclair Fortunate Son WR Mc Cumber Titanium 3127 Miss Wix 926 OF Mc Cumber ADG **Mc Cumber Titanium 5005** MC Cumber 004 Traveler 513 YW Miss Wix 7126 of Mc Cumber Miss Wix 413 of Mc Cumber 365 OCC Emblazon 854E

OCC Tremendous 619T Miss Wix 2003 of Mc Cumber Miss Wix 2022 HC Mc Cumber

105 3.50 1,275 1,325 YR 100 OCC Dixie Erica 960H IMF 2.59/92 Leachman Right Time REA 13.50/103 Miss Wix 7111 of Mc Cumber FAT 0.30/94

|     |      |      |      |      | EPC   | )s    |        |         |     |     |        | Dam's Pro | od.     |
|-----|------|------|------|------|-------|-------|--------|---------|-----|-----|--------|-----------|---------|
| CED | BW   | WW   | YW   | Milk | SC    | IMF   | REA    | Fat     | \$W | \$B | BW     | WW        | YW      |
| +11 | -1.6 | + 39 | + 75 | + 28 | -0.06 | -0.04 | + 0.39 | + 0.021 | 47  | 85  | 7 - 93 | 7 - 109   | 6 - 106 |

- 2nd High Selling bull of the 2018 sale
- · Sires light birth, well-balanced, extra sound progeny with muscle shape and an attractive profile
- Selling 20 sons that are balanced, complete and the cow-maker kind
- He is a maternal brother to Mc Cumber Steadfast 635 and Mc Cumber Zodiac 9119

 His first daughters in production are stunning with an extended frontend and then loads of body and thickness. Udder quality is exceptional.

Owned with Spickler Ranch North and McClennan Angus

Semen Available for Sale