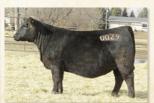

#### Lot: **Mc Cumber Titanium 5005**

BW 83 Calved Reg. # WW 735 2/12/2015 18233036 701 205 Sinclair Emulate 7XT28 WR 100 Sinclair Fortunate Son Sinclair Blackbird 2P8 7079 ADG 4.08 Mc Cumber Titanium 3127 OCC Missing Link 830M YW 1,225 Miss Wix 926 OF Mc Cumber Miss Wix 7011 of Mc Cumber 365 1.354 S A V 8180 Traveler 004 YR 100 MC Cumber 004 Traveler 513 Miss Wix 301 of Mc Cumber 3.71/98 IMF Miss Wix 7126 of Mc Cumber MC Cumber 155 Bando 214 Miss Wix 413 of Mc Cumber REA 15.60/116 Miss Wix 2190 of Mc Cumber FAT 0.30/111

CED BW WW YW Milk SC REA Fat \$W \$B WW BW

- · Impressive sire with muscle, capacity, and structural soundness.
- His progeny exhibit impeccable structure, hoof shape, and soundness with added muscle shape and performance in an efficient, neat looking package.
- Daughters in production are the big bodied, wide made kind with a

tight, well-attached udder and 4 small well-placed teats. His 4th consecutive generation pathfinder is also the grand dam of Mc Cumber Fortunate 307, Mc Cumber Trademark 4203, and Mc Cumber Unmistakable 524

Poised to make a large impact on our program for years.