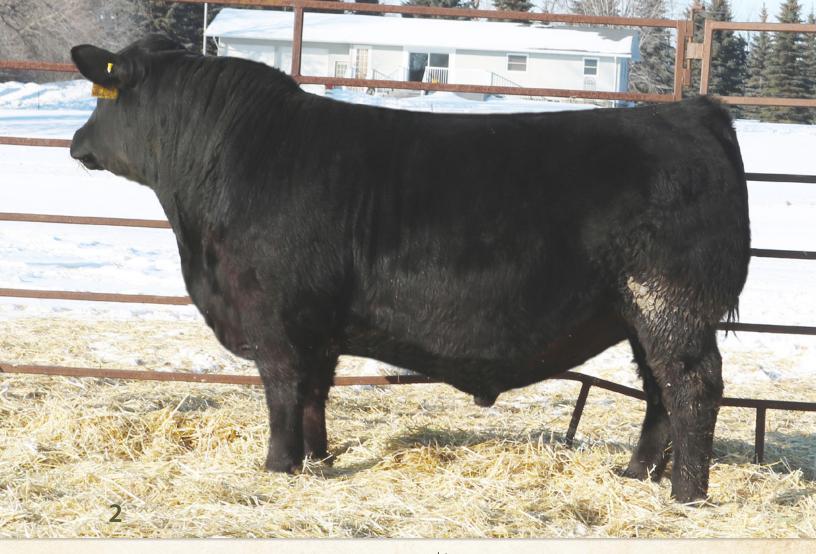

#### Mc Cumber Armour 7148

80 RW Calved Reg. # WW 830 2/1/2017 18844424 765 205 Sinclair Fortunate Son WR Mc Cumber Titanium 3127 Miss Wix 926 OF Mc Cumber ADG **Mc Cumber Titanium 5005** MC Cumber 004 Traveler 513 YW Miss Wix 7126 of Mc Cumber Miss Wix 413 of Mc Cumber 365 OCC Emblazon 854E