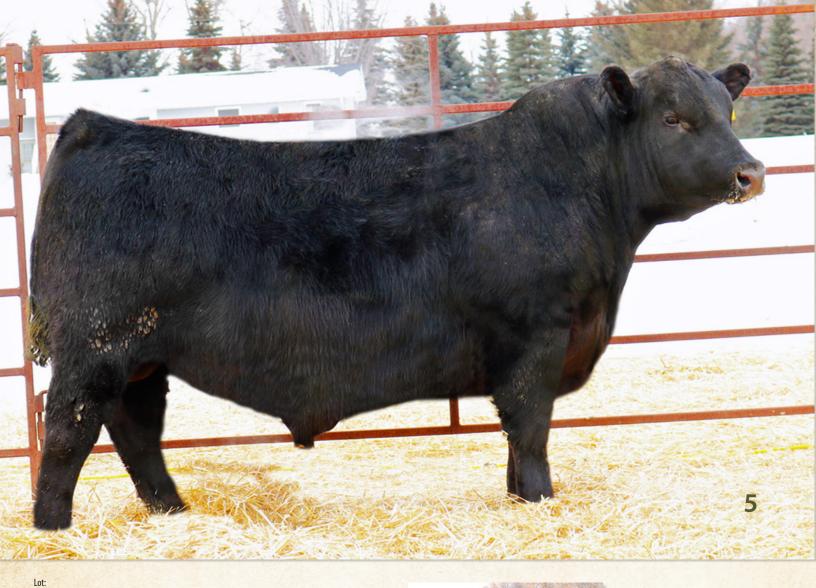

### **1** Mc Cumber North Wind 118

BW 60 Calved Reg. # 700 WW 20152717 1/17/2021 205 735 OCC Tremendous 619T WR 103 Mc Cumber Tremendous 2008 Miss Wix 2022 HC Mc Cumber ADG 3.92 Mc Cumber Tribute 702 OCC Missing Link 830M YW 1,300 Lassie 113 of Mc Cumber Lassie 935 OF Mc Cumber 365 1,362 OCCUmax 820U 110 OCC Zodiac 655Z O C C Dixie Erica 628W IMF 1.72/78 Miss Wix 9002 of Mc Cumber OCC Tremendous 619T Miss Wix 2012 of Mc Cumber REA 12.00/96 Miss Wix 2022 HC Mc Cumber FAT 0.33/106

Ind. Record

|     |      |      |     |      |    | Dam's Pro | od.    |         |     |     |        |         |         |
|-----|------|------|-----|------|----|-----------|--------|---------|-----|-----|--------|---------|---------|
| CED | BW   | WW   | YW  | Milk | SC | IMF       | REA    | Fat     | \$W | \$B | BW     | WW      | YW      |
| +16 | -2.2 | + 52 | +98 | + 23 |    | +0.12     | + 0.45 | + 0.022 | 52  | 98  | 1 - 81 | 1 - 103 | 1 - 110 |

breed character and is always catching my eye in the pen. He isn't by accident. He combines all the best here at Mc Cumber, with Miss Wix 2012, Lassie 113, Lassie 935, and double bred to Miss Wix 2022 of Mc Cumber all combined in his pedigree. His dam is a productive, fertile, easy fleshing, near perfect uddered daughter of OCC Zodiac 655Z, thus bringing his outstanding dam into the fold as well. His dam bred back first service Al and is nursing a sweet heifer calf. 118 is a herd bull prosect that represents our program well. Generations of top cows that have excelled for fertility, udder quality, productivity and fleshing ease in a forage environment. He will be used back here at Mc Cumber and is positioned to replace his outstanding sire