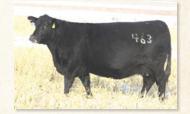

#### Manzano Electra 0214

Calved 3/2/2010

Reg. # 16777719

B3R 8082 3173 Elector 4013 B3R N011 8082 Electra 1142 B3R 1142 8100 Queen 8174

OCC Emblazon 854E **Manzano Emblazon R97** Manzano Anchor 803 223 B3R 500 Elector 3755 B3R M1 Blackbird 4202 B3R 8100 270 Bando 3149 B3R 8174 3091 Queen 114 DHD Traveler 6807 Dixie Erica of C H 1019 OCC Anchor 771A Manzano Dawn 803 417

· First sons were highly sought after in 2021 sale and his first daughters in production are big-bodied, neat uddered females that exhibit excellent mothering and plenty of milk.
• Proven in a harsh,

rugged environment of New Mexico

 Progeny are wide, deep bodied, and well structured, with extra rib shape.

Sired both the top indexing weaning and yearling bulls and heifers

MC CUMBER MISSION 1156

 His dam produced to the age of 15 and maintained, excellent hoof shape and udder quality.

Over 60 daughters in production for Diamond 7 Angus in New Mexico

Impressive sire groupOwned by Diamond 7 Angus