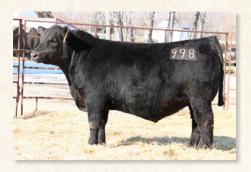

### Mc Cumber Tribute 702

Reg. #

18844381

OCC Tremendous 619T Mc Cumber Tremendous 2008

Miss Wix 2022 HC Mc Cumber OCC Missing Link 830M

Lassie 113 of Mc Cumber

Lassie 935 OF Mc Cumber

Calved

· True, light birth, calving ease sire whose calves have incredible new born calf vigor.

Progeny have performed beyond our expectations, they are conversion oriented cattle that perform in the pasture and in the feedlot

First daughters in production are outstanding, with a quiet disposition, excellent mothering, and near flawless udder structure.
His pathfinder dam Lassie 113 of Mc Cumber is leaving her mark

on our program and is the dam of Mc Cumber La Joya 098 and Mc Cumber Zodiac 073

 Proving himself to be an impactful sire within our program for years to come

Owned by Mc Cumber Angus Ranch

Limited Semen available

Lot: