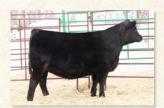

#### Mc Cumber Armour 7148

80 RW Calved Reg. # WW 830 2/1/2017 18844424 765 205 Sinclair Fortunate Son WR Mc Cumber Titanium 3127 Miss Wix 926 OF Mc Cumber ADG **Mc Cumber Titanium 5005** MC Cumber 004 Traveler 513 YW Miss Wix 7126 of Mc Cumber Miss Wix 413 of Mc Cumber 365 OCC Emblazon 854E

- 2nd High Selling bull of the 2018 sale
- · Sires light birth, well-balanced, extra sound progeny with muscle shape and an attractive profile
- Selling 20 sons that are balanced, complete and the cow-maker kind
- He is a maternal brother to Mc Cumber Steadfast 635 and Mc Cumber Zodiac 9119

 His first daughters in production are stunning with an extended frontend and then loads of body and thickness. Udder quality is exceptional.

Owned with Spickler Ranch North and McClennan Angus

Semen Available for Sale