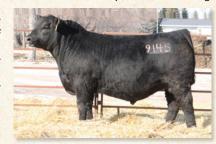

### Mc Cumber Tribute 702

Reg. #

18844381

OCC Tremendous 619T Mc Cumber Tremendous 2008

Miss Wix 2022 HC Mc Cumber OCC Missing Link 830M

Lassie 113 of Mc Cumber

Lassie 935 OF Mc Cumber

Calved

· True, light birth, calving ease sire whose calves have incredible new born calf vigor.

Progeny have performed beyond our expectations, they are conversion oriented cattle that perform in the pasture and in the feedlot

First daughters in production are outstanding, with a quiet disposition, excellent mothering, and near flawless udder structure.
His pathfinder dam Lassie 113 of Mc Cumber is leaving her mark

on our program and is the dam of Mc Cumber La Joya 098 and Mc Cumber Zodiac 073

 Proving himself to be an impactful sire within our program for years to come

Owned by Mc Cumber Angus Ranch

Limited Semen available

Lot: