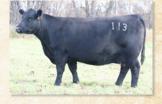

#### Manzano Electra 0214

Calved 3/2/2010

Reg. # 16777719

B3R 8082 3173 Elector 4013 B3R N011 8082 Electra 1142 B3R 1142 8100 Queen 8174

OCC Emblazon 854E **Manzano Emblazon R97** Manzano Anchor 803 223 B3R 500 Elector 3755 B3R M1 Blackbird 4202 B3R 8100 270 Bando 3149 B3R 8174 3091 Queen 114 DHD Traveler 6807 Dixie Erica of C H 1019 OCC Anchor 771A Manzano Dawn 803 417

· First sons were highly sought after in 2021 sale and his first daughters in production are big-bodied, neat uddered females that exhibit excellent mothering and plenty of milk.
• Proven in a harsh,

rugged environment of New Mexico

 Progeny are wide, deep bodied, and well structured, with extra rib shape.

Sired both the top indexing weaning and yearling bulls and heifers

MC CUMBER MISSION 1156

 His dam produced to the age of 15 and maintained, excellent hoof shape and udder quality.

Over 60 daughters in production for Diamond 7 Angus in New Mexico

Impressive sire groupOwned by Diamond 7 Angus