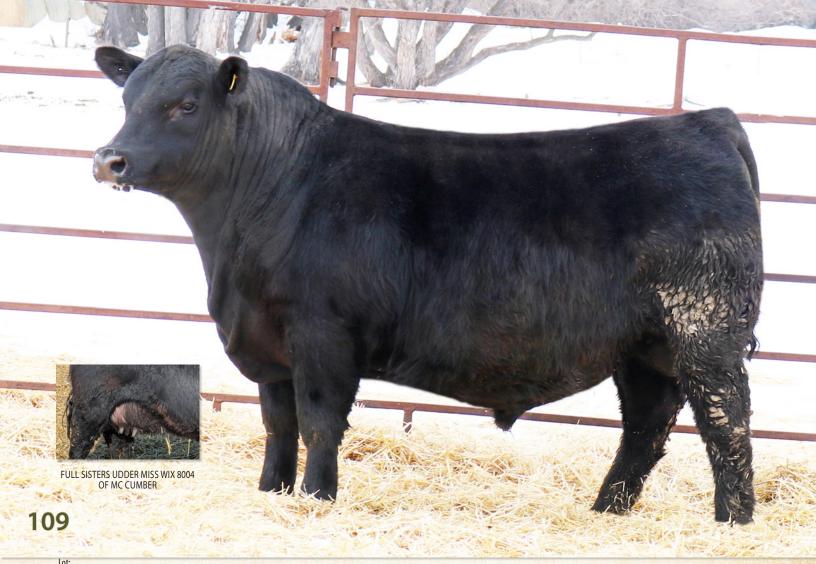

## Mc Cumber ELECTRA 1015

Calved 1/29/2021 Reg. # pending

B3R N011 8082 Electra 1142

Manzano Electra 0214

Manzano Emblazon R97

Sinclair Extra 4X13

Miss Wix 175 of Mc Cumber

Miss Wix 7126 of Mc Cumber

|                            | 205 | 765       |
|----------------------------|-----|-----------|
| B3R 8082 3173 Elector 4013 | WR  | 100       |
| B3R 1142 8100 Queen 8174   | ADG | 3.42      |
| O C C Emblazon 854E        | YW  | 1,290     |
| Manzano Anchor 803 223     | 365 | 1,312     |
| N Bar Emulation EXT        | YR  | 100       |
| N Bar Lady Ida S C C 2P37  | IMF | 2.94/126  |
| Mc Cumber 004 Traveler 513 | REA | 13.10/103 |
| Miss Wix 413 of Mc Cumber  | FΔT | 0.20/110  |

BW

WW

90

790

| EPDs |      |     |     |      |       |       |       |        |     |     | Dam's Pro | od.     |        |
|------|------|-----|-----|------|-------|-------|-------|--------|-----|-----|-----------|---------|--------|
| CED  | BW   | WW  | YW  | Milk | SC    | IMF   | REA   | Fat    | \$W | \$B | BW        | WW      | YW     |
| +6   | +0.6 | +41 | +74 | +20  | -0.07 | +0.47 | +0.13 | +0.048 | 39  | 108 | 8 - 93    | 8 - 102 | 7 - 99 |

DAM MISS WIX 175 OF MC CUMBER

MATERNAL BROTHER MC CUMBER UNMISTAKABLE 524

**Selling 2/3 interest and full possession-** A herd bull prospect with the look, pedigree and performance to move a program forward. 1015 is a big ribbed, long bodied, sound structured son of Electra 0214 and produced from one of the top 4X13 daughters ever here at Mc Cumber. She is the dam of past sale topper Mc Cumber Unmistakable 524, and full sister to the dam of Mc Cumber Fortunate 307, and Mc Cumber Trademark 4203 and a maternal sister to Mc Cumber Titanium 5005. This good footed, free moving bull is loaded with top cows and represents some new genes from the Electra line of cattle. He is bred to sire forage converting, fertile, productive females that will thrive in any environment, and leave male counterparts that will push the scale down at every measure. 1015 is a bull we considered retaining, and his flush sisters look like the type of young females that will fit the program here.