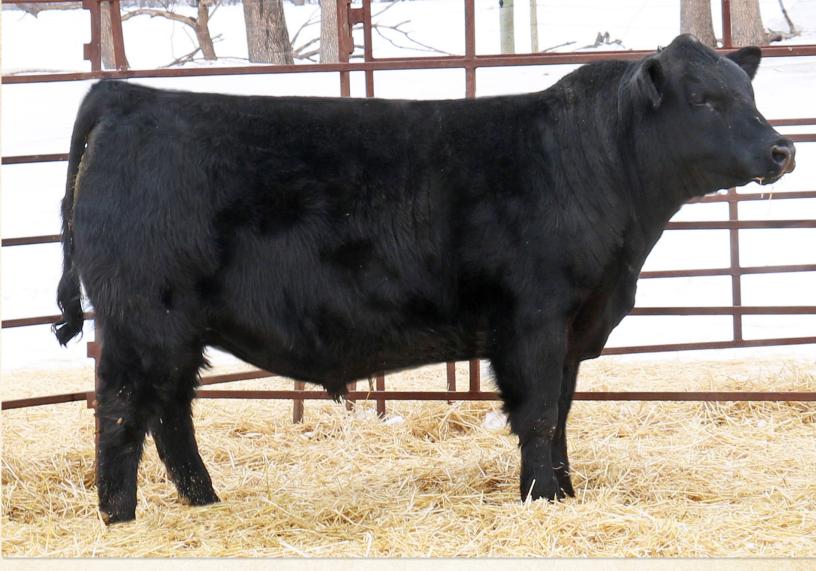

#### Lot: **Mc Cumber Titanium 5005**

BW 83 Calved Reg. # WW 735 2/12/2015 18233036 701 205 Sinclair Emulate 7XT28 WR 100 Sinclair Fortunate Son Sinclair Blackbird 2P8 7079 ADG 4.08 Mc Cumber Titanium 3127 OCC Missing Link 830M YW 1,225 Miss Wix 926 OF Mc Cumber Miss Wix 7011 of Mc Cumber 365 1.354 S A V 8180 Traveler 004 YR 100 MC Cumber 004 Traveler 513 Miss Wix 301 of Mc Cumber 3.71/98 IMF Miss Wix 7126 of Mc Cumber MC Cumber 155 Bando 214 Miss Wix 413 of Mc Cumber REA 15.60/116 Miss Wix 2190 of Mc Cumber FAT 0.30/111