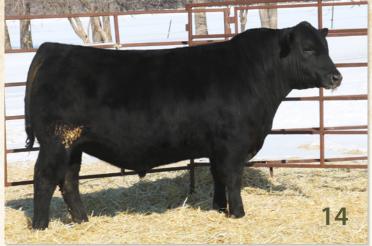

#### Mc Cumber Armour 7148

80 RW Calved Reg. # WW 830 2/1/2017 18844424 765 205 Sinclair Fortunate Son WR Mc Cumber Titanium 3127 Miss Wix 926 OF Mc Cumber ADG **Mc Cumber Titanium 5005** MC Cumber 004 Traveler 513 YW Miss Wix 7126 of Mc Cumber Miss Wix 413 of Mc Cumber 365 OCC Emblazon 854E

OCC Tremendous 619T Miss Wix 2003 of Mc Cumber Miss Wix 2022 HC Mc Cumber

105 3.50 1,275 1,325 YR 100 OCC Dixie Erica 960H IMF 2.59/92 Leachman Right Time REA 13.50/103 Miss Wix 7111 of Mc Cumber FAT 0.30/94

|     |      |      |      |      | EPC   | )s    |        |         |     |     |        | Dam's Pro | od.     |
|-----|------|------|------|------|-------|-------|--------|---------|-----|-----|--------|-----------|---------|
| CED | BW   | WW   | YW   | Milk | SC    | IMF   | REA    | Fat     | \$W | \$B | BW     | WW        | YW      |
| +11 | -1.6 | + 39 | + 75 | + 28 | -0.06 | -0.04 | + 0.39 | + 0.021 | 47  | 85  | 7 - 93 | 7 - 109   | 6 - 106 |

- 2nd High Selling bull of the 2018 sale
- · Sires light birth, well-balanced, extra sound progeny with muscle shape and an attractive profile
- Selling 20 sons that are balanced, complete and the cow-maker kind
- He is a maternal brother to Mc Cumber Steadfast 635 and Mc Cumber Zodiac 9119

 His first daughters in production are stunning with an extended frontend and then loads of body and thickness. Udder quality is exceptional.

Owned with Spickler Ranch North and McClennan Angus

Semen Available for Sale