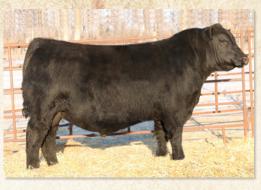

### Mc Cumber Tribute 702

Reg. #

18844381

OCC Tremendous 619T Mc Cumber Tremendous 2008

Miss Wix 2022 HC Mc Cumber OCC Missing Link 830M

Lassie 113 of Mc Cumber

Lassie 935 OF Mc Cumber

Calved

· True, light birth, calving ease sire whose calves have incredible new born calf vigor.

Progeny have performed beyond our expectations, they are conversion oriented cattle that perform in the pasture and in the feedlot

First daughters in production are outstanding, with a quiet disposition, excellent mothering, and near flawless udder structure.
His pathfinder dam Lassie 113 of Mc Cumber is leaving her mark

on our program and is the dam of Mc Cumber La Joya 098 and Mc Cumber Zodiac 073

 Proving himself to be an impactful sire within our program for years to come

Owned by Mc Cumber Angus Ranch

Limited Semen available

Lot: