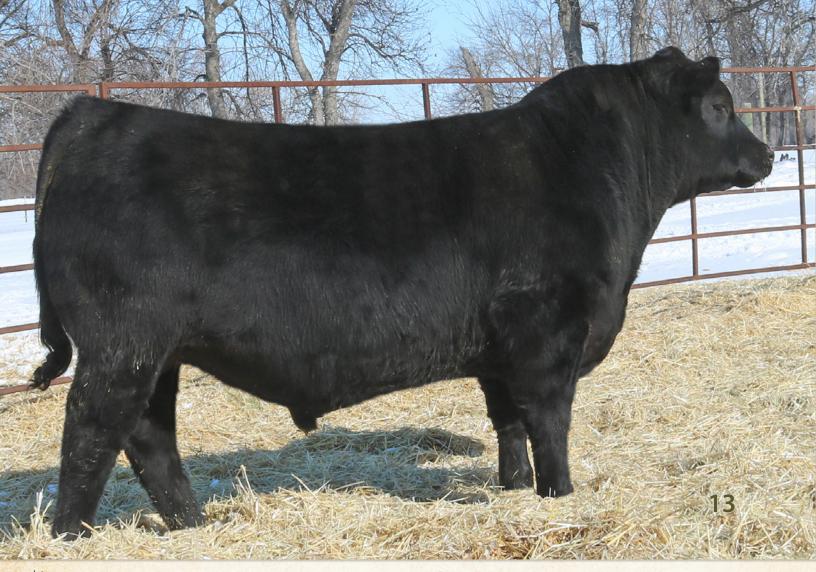

### Mc Cumber Tribute 702

Reg. #

18844381

OCC Tremendous 619T Mc Cumber Tremendous 2008

Miss Wix 2022 HC Mc Cumber OCC Missing Link 830M

Lassie 113 of Mc Cumber

Lassie 935 OF Mc Cumber

Calved

1/9/2017

930 WW 205 811 OCC Emblazon 854E WR 111 OCC Dixie Erica 960H ADG 4.49 Leachman Right Time YW 1,500 Miss Wix 7111 of Mc Cumber 365 1.529 OCC Headliner 661H YR 116 OCC Dixie Erica 946K IMF 2.72/97 Sinclair Extra 4X13 REA 14.50/111 Lassie 4117 of Mc Cumber 0.30/94

Ind. Record

Ind. Record

Ind. Record

75

BW

| EPDs         Dam's P           CED         BW         WW         YW         Milk         SC         IMF         REA         Fat         \$W         \$B         BW         WW |     |      |       |      |      |       |      | Dam's Pr | od. |     |        |         |         |
|-------------------------------------------------------------------------------------------------------------------------------------------------------------------------------|-----|------|-------|------|------|-------|------|----------|-----|-----|--------|---------|---------|
| CED                                                                                                                                                                           | BW  | WW   | YW    | Milk | SC   | IMF   | REA  | Fat      | \$W | \$B | BW     | WW      | YW      |
| + 14                                                                                                                                                                          | -09 | + 57 | + 108 | + 27 | +123 | +0.02 | +057 | +0.006   | 68  | 107 | 8 - 99 | 8 - 109 | 7 - 110 |

· True, light birth, calving ease sire whose calves have incredible new born calf vigor.

Progeny have performed beyond our expectations, they are conversion oriented cattle that perform in the pasture and in the feedlot

First daughters in production are outstanding, with a quiet disposition, excellent mothering, and near flawless udder structure.
His pathfinder dam Lassie 113 of Mc Cumber is leaving her mark

on our program and is the dam of Mc Cumber La Joya 098 and Mc Cumber Zodiac 073

 Proving himself to be an impactful sire within our program for years to come

Owned by Mc Cumber Angus Ranch

Limited Semen available

Lot: