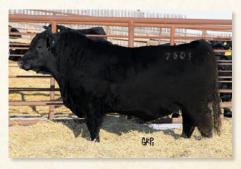

### **Chapman Memento 7601E**

Calved 4/27/2017

Reg. # 19770312

Sinclair Memento 8RL5 **Chapman Memento 0513X** 

Crowfoot Lovemere Pet 5791R

Crowfoot Equation 5793R **Chapman Chloe 8054U** 

Chapman Chloe 205M

 Selected as the top selling bull from the 2019 Chapman Cattle Company sale in Alberta Canada.

· He is produced from multiple generations of long-lasting, fertile females with 3 consecutive generation of cows with at least 10 calves produced

 Progeny are moderate, stout, and heavy muscled with rib shape and excellent hoof desian.

THE PROPERTY OF THE PROPERTY OF THE PARTY OF

• Really impressed with his stout, easy fleshing, near perfect uddered daughters that are good mothers and easy to handle

New genetics for our long time customers
Owned with Chapman Cattle Co.