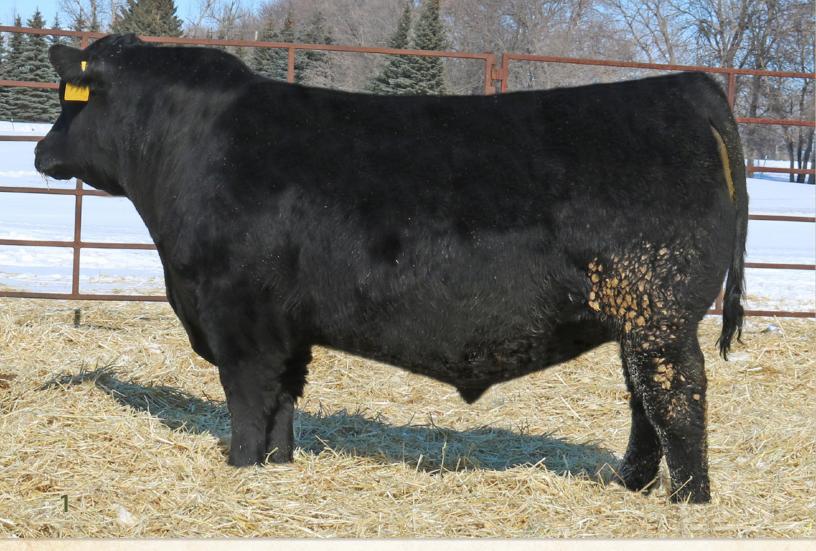

### Mc Cumber Tribute 702

Reg. #

18844381

OCC Tremendous 619T Mc Cumber Tremendous 2008

Miss Wix 2022 HC Mc Cumber OCC Missing Link 830M

Lassie 113 of Mc Cumber

Lassie 935 OF Mc Cumber

Calved

1/9/2017

930 WW 205 811 OCC Emblazon 854E WR 111 OCC Dixie Erica 960H ADG 4.49 Leachman Right Time YW 1,500 Miss Wix 7111 of Mc Cumber 365 1.529 OCC Headliner 661H YR 116 OCC Dixie Erica 946K IMF 2.72/97 Sinclair Extra 4X13 REA 14.50/111 Lassie 4117 of Mc Cumber 0.30/94

Ind. Record

Ind. Record

Ind. Record

75

BW

| EPDs         Dam's P           CED         BW         WW         YW         Milk         SC         IMF         REA         Fat         \$W         \$B         BW         WW |     |      |       |      |      |       |      | Dam's Pr | od. |     |        |         |         |
|-------------------------------------------------------------------------------------------------------------------------------------------------------------------------------|-----|------|-------|------|------|-------|------|----------|-----|-----|--------|---------|---------|
| CED                                                                                                                                                                           | BW  | WW   | YW    | Milk | SC   | IMF   | REA  | Fat      | \$W | \$B | BW     | WW      | YW      |
| + 14                                                                                                                                                                          | -09 | + 57 | + 108 | + 27 | +123 | +0.02 | +057 | +0.006   | 68  | 107 | 8 - 99 | 8 - 109 | 7 - 110 |

· True, light birth, calving ease sire whose calves have incredible new born calf vigor.

Progeny have performed beyond our expectations, they are conversion oriented cattle that perform in the pasture and in the feedlot

First daughters in production are outstanding, with a quiet disposition, excellent mothering, and near flawless udder structure.
His pathfinder dam Lassie 113 of Mc Cumber is leaving her mark

on our program and is the dam of Mc Cumber La Joya 098 and Mc Cumber Zodiac 073

 Proving himself to be an impactful sire within our program for years to come

Owned by Mc Cumber Angus Ranch

Limited Semen available

Lot: