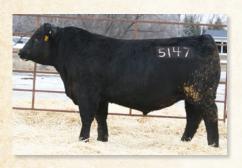

### Mc Cumber Tribute 702

Reg. #

18844381

OCC Tremendous 619T Mc Cumber Tremendous 2008

Miss Wix 2022 HC Mc Cumber OCC Missing Link 830M

Lassie 113 of Mc Cumber

Lassie 935 OF Mc Cumber

Calved

· True, light birth, calving ease sire whose calves have incredible new born calf vigor.

Progeny have performed beyond our expectations, they are conversion oriented cattle that perform in the pasture and in the feedlot

First daughters in production are outstanding, with a quiet disposition, excellent mothering, and near flawless udder structure.
His pathfinder dam Lassie 113 of Mc Cumber is leaving her mark

on our program and is the dam of Mc Cumber La Joya 098 and Mc Cumber Zodiac 073

 Proving himself to be an impactful sire within our program for years to come

Owned by Mc Cumber Angus Ranch

Limited Semen available

Lot: