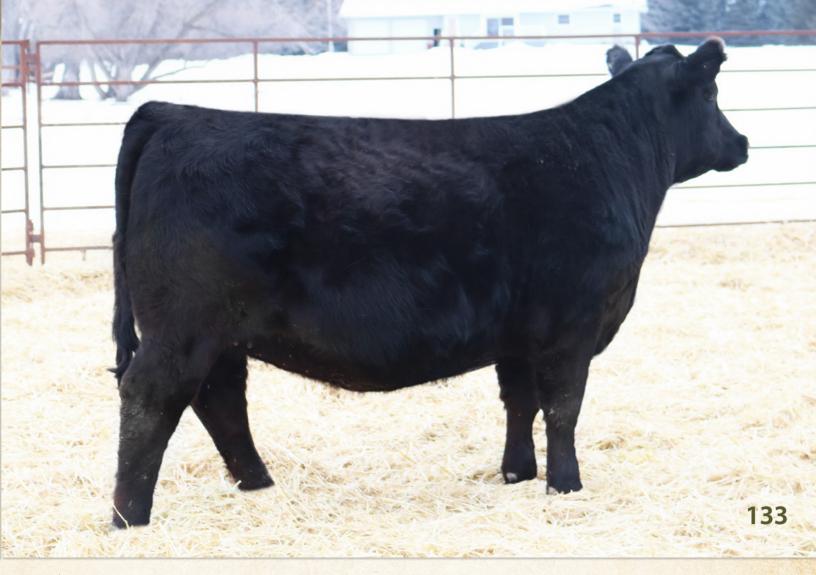

#### **Mc Cumber Armour 1135**

Calved 1/30/2021

Reg. # 20152702

Mc Cumber Titanium 5005 Mc Cumber Armour 7148 Miss Wix 2003 of Mc Cumber

OCC Missing Link 830M Miss Wix 9102 OF Mc Cumber Miss Wix 616 of Mc Cumber

Mc Cumber Titanium 3127 Miss Wix 7126 of Mc Cumber OCCTremendous 619T Miss Wix 2022 HC Mc Cumber OCC Headliner 661H OCC Dixie Erica 946K N Bar Emulation EXT

Miss Wix 409 of Mc Cumber

WW 755 205 751 WR 104 ADG 3.43 YW 1,280 365 1,300 YR 105 IMF 2.00/88 REA 14.10/112 FAT 0.29/94

Ind. Record

89

BW

CED BW WW YW Milk SC IMF REA Fat \$B BW WW +7 +0.1 +45 +80 +28 +0.26 -0.02 +0.53 +0.024 51 89 9-104 9-104 9-101

Selling 2/3 interest and full possession- A stout, masculine, eyecatching member of the Armour X Miss Wix 9102 flush. 1135 has performed well at every measure and possesses the added muscle shape, capacity and base width we strive to produce. His pathfinder, donor dam sets the standard for udder quality still at the age of 13 and possesses a massive amount of center body rib dimension and natural thickness. An impressive set of flush brothers with the bred in ability to improve forage conversion, udder quality, and fleshing ease in one generation. A group of these brothers would make a strong set of flush brothers to turn out on a set of cows

DAM MISS WIX 9102 OF MC CUMBER

**FULL BROTHER MC CUMBER ARMOUR** 