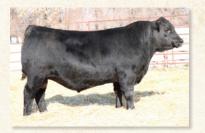

#### Mc Cumber Armour 7148

80 RW Calved Reg. # WW 830 2/1/2017 18844424 765 205 Sinclair Fortunate Son WR Mc Cumber Titanium 3127 Miss Wix 926 OF Mc Cumber ADG **Mc Cumber Titanium 5005** MC Cumber 004 Traveler 513 YW Miss Wix 7126 of Mc Cumber Miss Wix 413 of Mc Cumber 365 OCC Emblazon 854E

- 2nd High Selling bull of the 2018 sale
- · Sires light birth, well-balanced, extra sound progeny with muscle shape and an attractive profile
- Selling 20 sons that are balanced, complete and the cow-maker kind
- He is a maternal brother to Mc Cumber Steadfast 635 and Mc Cumber Zodiac 9119

 His first daughters in production are stunning with an extended frontend and then loads of body and thickness. Udder quality is exceptional.

Owned with Spickler Ranch North and McClennan Angus

Semen Available for Sale