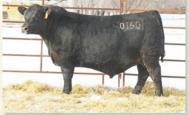

t environments. His dam is a moderate, high volume, neat uddered daughter of Mc Cumber Steadfast 635. She has excellent hoof shape, fleshing ability and has never

missed to first service Al.



Selling 2/3 interest and full possession- Recommended for use

on heifers- A sure-shot calving ease son of Armour and an ET son of Miss Wix 2195 of Mc Cumber. 1023 is an attractive, well-built bull with masculinity, rib shape and natural thickness. His dam earned her way to the donor pen the old-fashioned way, by going about her business year in and year out without failing. She excels for udder quality still at the age of 10 and passes on her fertility, productivity, soundness and udder quality on to her daughters. Calving

ease, herd bull prospect with

top cows stacked throughout

his pedigree



FULL BROTHER MC CUMBER ARMOUR 0160





Lot:

# 102 Mc Cumber Edge of Glory 1180

|                            |                             | BW  | 84       |  |
|----------------------------|-----------------------------|-----|----------|--|
| Calved Reg. #              |                             |     |          |  |
| 2/6/2021 20152718          |                             | 205 | 724      |  |
| O C C Best Yet 766B        | OCC Work of Art 766W        | WR  | 97       |  |
| O C C Edge of Glory 841E   | O C C Dixie Erica 817Y      | ADG | 2.88     |  |
| O C C Dixie Erica 874B     | OCC Rear End 751R           | YW  | 1,150    |  |
| O C C DIXIE LITER 07-4D    | OCC Dixie Erica 771R        | 365 | 1,185    |  |
| Mc (Timber 8R101 Rifo 112) | Sinclair Entrepreneur 8R101 | YR  | 9