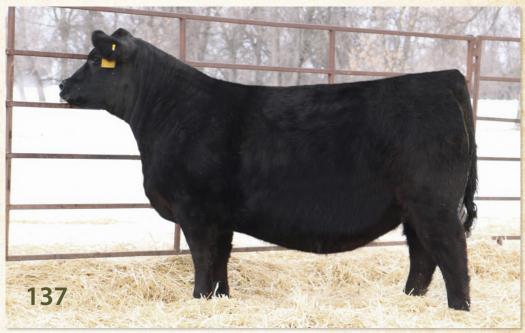

### Mc Cumber Tribute 702

Reg. #

18844381

OCC Tremendous 619T Mc Cumber Tremendous 2008

Miss Wix 2022 HC Mc Cumber OCC Missing Link 830M

Lassie 113 of Mc Cumber

Lassie 935 OF Mc Cumber

Calved

· True, light birth, calving ease sire whose calves have incredible new born calf vigor.

Progeny have performed beyond our expectations, they are conversion oriented cattle that perform in the pasture and in the feedlot

First daughters in production are outstanding, with a quiet disposition, excellent mothering, and near flawless udder structure.
His pathfinder dam Lassie 113 of Mc Cumber is leaving her mark

on our program and is the dam of Mc Cumber La Joya 098 and Mc Cumber Zodiac 073

 Proving himself to be an impactful sire within our program for years to come

Owned by Mc Cumber Angus Ranch

Limited Semen available

Lot: