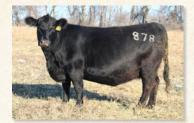

### OCC Edge of Glory 841E

Calved 10/22/2017

Reg. # 19395784

OCC Work of Art 766W OCC Best Yet 766B

OCC Dixie Erica 817Y

OCC Rear End 751R OCC Dixie Erica 874B OCC Dixie Erica 771R OCC Great Plains 943G

O C C Dixie Erica 662J

 Impressive sire group of both bulls and heifers

 Our selection from the 2019 Ohlde Cattle Company sale

• Sires performance in a moderate, heavy muscled, package with a style and look all their own

 Dam is a full sister to OCC Big Time 746Z

 Resides and proving himself in the harsh New Mexico environment where

he also sired a strong set of progeny Owned with Diamond 7 Angus Ranch

Semen Available

Lot: