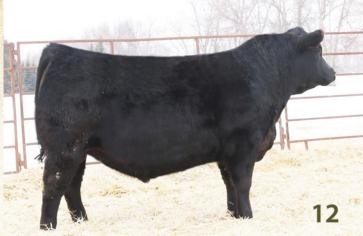

#### Mc Cumber Armour 7148

80 RW Calved Reg. # WW 830 2/1/2017 18844424 765 205 Sinclair Fortunate Son WR Mc Cumber Titanium 3127 Miss Wix 926 OF Mc Cumber ADG **Mc Cumber Titanium 5005** MC Cumber 004 Traveler 513 YW Miss Wix 7126 of Mc Cumber Miss Wix 413 of Mc Cumber 365 OCC Emblazon 854E

- 2nd High Selling bull of the 2018 sale
- · Sires light birth, well-balanced, extra sound progeny with muscle shape and an attractive profile
- Selling 20 sons that are balanced, complete and the cow-maker kind
- He is a maternal brother to Mc Cumber Steadfast 635 and Mc Cumber Zodiac 9119

 His first daughters in production are stunning with an extended frontend and then loads of body and thickness. Udder quality is exceptional.

Owned with Spickler Ranch North and McClennan Angus

Semen Available for Sale