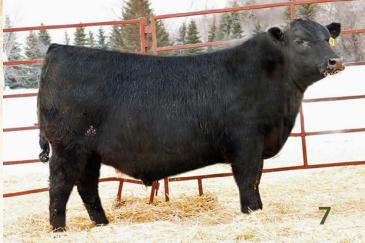

#### Mc Cumber Armour 7148

80 RW Calved Reg. # WW 830 2/1/2017 18844424 765 205 Sinclair Fortunate Son WR Mc Cumber Titanium 3127 Miss Wix 926 OF Mc Cumber ADG **Mc Cumber Titanium 5005** MC Cumber 004 Traveler 513 YW Miss Wix 7126 of Mc Cumber Miss Wix 413 of Mc Cumber 365 OCC Emblazon 854E

- 2nd High Selling bull of the 2018 sale
- · Sires light birth, well-balanced, extra sound progeny with muscle shape and an attractive profile
- Selling 20 sons that are balanced, complete and the cow-maker kind
- He is a maternal brother to Mc Cumber Steadfast 635 and Mc Cumber Zodiac 9119

 His first daughters in production are stunning with an extended frontend and then loads of body and thickness. Udder quality is exceptional.

Owned with Spickler Ranch North and McClennan Angus

Semen Available for Sale