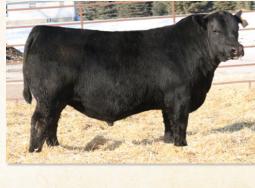

#### Lot: **Mc Cumber Titanium 5005**

BW 83 Calved Reg. # WW 735 2/12/2015 18233036 701 205 Sinclair Emulate 7XT28 WR 100 Sinclair Fortunate Son Sinclair Blackbird 2P8 7079 ADG 4.08 Mc Cumber Titanium 3127 OCC Missing Link 830M YW 1,225 Miss Wix 926 OF Mc Cumber Miss Wix 7011 of Mc Cumber 365 1.354 S A V 8180 Traveler 004 YR 100 MC Cumber 004 Traveler 513 Miss Wix 301 of Mc Cumber 3.71/98 IMF Miss Wix 7126 of Mc Cumber MC Cumber 155 Bando 214 Miss Wix 413 of Mc Cumber REA 15.60/116 Miss Wix 2190 of Mc Cumber FAT 0.30/111

CED BW WW YW Milk SC REA Fat \$W \$B WW BW

- · Impressive sire with muscle, capacity, and structural soundness.
- His progeny exhibit impeccable structure, hoof shape, and soundness with added muscle shape and performance in an efficient, neat looking package.
- Daughters in production are the big bodied, wide made kind with a

tight, well-attached udder and 4 small well-placed teats. His 4th consecutive generation pathfinder is also the grand dam of Mc Cumber Fortunate 307, Mc Cumber Trademark 4203, and Mc Cumber Unmistakable 524

Poised to make a large impact on our program for years.