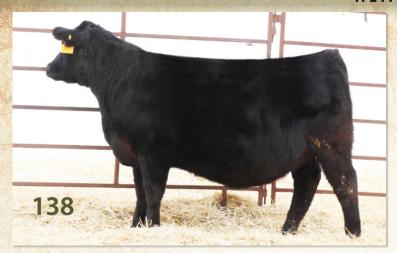

#### Mc Cumber Armour 7148

80 RW Calved Reg. # WW 830 2/1/2017 18844424 765 205 Sinclair Fortunate Son WR Mc Cumber Titanium 3127 Miss Wix 926 OF Mc Cumber ADG **Mc Cumber Titanium 5005** MC Cumber 004 Traveler 513 YW Miss Wix 7126 of Mc Cumber Miss Wix 413 of Mc Cumber 365 OCC Emblazon 854E

- 2nd High Selling bull of the 2018 sale
- · Sires light birth, well-balanced, extra sound progeny with muscle shape and an attractive profile
- Selling 20 sons that are balanced, complete and the cow-maker kind
- He is a maternal brother to Mc Cumber Steadfast 635 and Mc Cumber Zodiac 9119

 His first daughters in production are stunning with an extended frontend and then loads of body and thickness. Udder quality is exceptional.

Owned with Spickler Ranch North and McClennan Angus

Semen Available for Sale