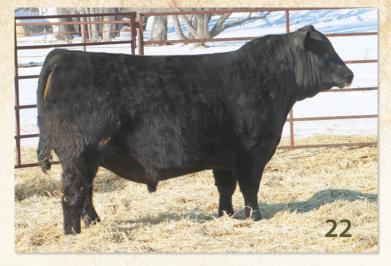

| +46 | +85 | + 17 |  | +0.35 | +0.48 | + 0.060 | 33 | 99          | 4-96 | 4 - 94 | 4 - 95 |

A big bodied, naturally thick son of Manzano Electra 0214. 141 earned a 205 day weight of 800 lbs. and has performed well post-weaning. A member of the popular Electra sire group, which low in numbers last year were a popular and high selling sire in last year's sale. A much larger selection this year and they do not disappoint. 141 fits the mold of extra rib-shape, natural thickness and top performance. His dam is an easy fleshing, tight uddered daughter of Fortunate Son and an ET daughter of Miss Wix 5139 of Mc Cumber, who produced to the age of 14 and has left a positive mark on our program. Some new genectics for long time customers



MATERNAL GRAND DAM MISS WIX 5139 OF MC CUMBER.







### **77** Mc Cumber Electra 164

Calved 1/23/2021

Reg. # 20219409

B3R N011 8082 Electra 1142

Manzano Electra 0214

Manzano Emblazon R97

O C C Unmistakable 946U **Rosetta 781 of Mc Cumber** Rosetta 9181 OF Mc Cumber B3R 8082 3173 Elector 4013 B3R 1142 8100 Queen 8174 O C C Emblazon 854E Manzano Anchor 803 223 O C C Paxton 730P FCC Revolution Rose 2476 Sinclair Extra 4X13 Rosetta 611 of Mc Cumber

| WW  | 780                                               |
|-----|---------------------------------------------------|
| 205 | 773                                               |
| WR  | 103                                               |
| ADG | 3.07                                              |
| YW  | 1,250                                             |
| 365 | 1,264