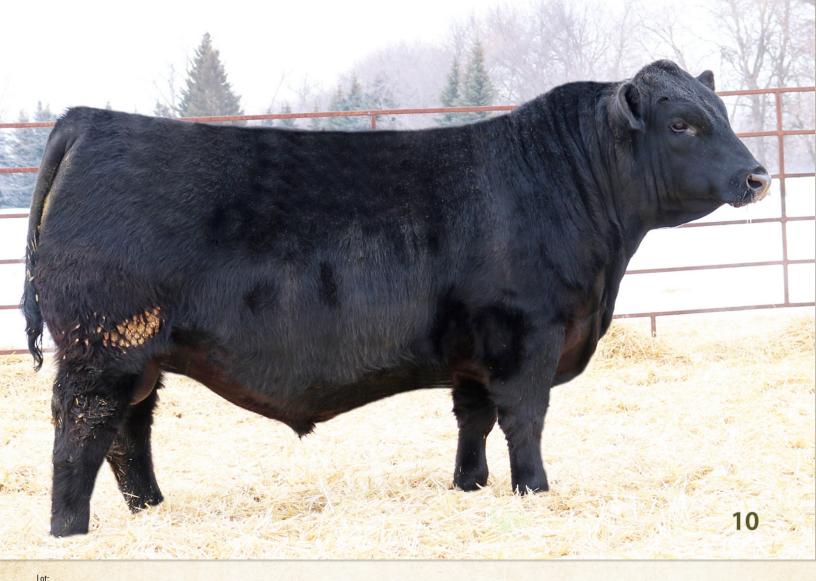

#### Mc Cumber Armour 7148

80 RW Calved Reg. # WW 830 2/1/2017 18844424 765 205 Sinclair Fortunate Son WR Mc Cumber Titanium 3127 Miss Wix 926 OF Mc Cumber ADG **Mc Cumber Titanium 5005** MC Cumber 004 Traveler 513 YW Miss Wix 7126 of Mc Cumber Miss Wix 413 of Mc Cumber 365 OCC Emblazon 854E

- 2nd High Selling bull of the 2018 sale
- · Sires light birth, well-balanced, extra sound progeny with muscle shape and an attractive profile
- Selling 20 sons that are balanced, complete and the cow-maker kind
- He is a maternal brother to Mc Cumber Steadfast 635 and Mc Cumber Zodiac 9119

 His first daughters in production are stunning with an extended frontend and then loads of body and thickness. Udder quality is exceptional.

Owned with Spickler Ranch North and McClennan Angus

Semen Available for Sale