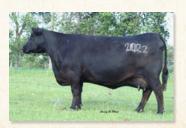

### Mc Cumber Tribute 702

Reg. #

18844381

OCC Tremendous 619T Mc Cumber Tremendous 2008

Miss Wix 2022 HC Mc Cumber OCC Missing Link 830M

Lassie 113 of Mc Cumber

Lassie 935 OF Mc Cumber

Calved

· True, light birth, calving ease sire whose calves have incredible new born calf vigor.

Progeny have performed beyond our expectations, they are conversion oriented cattle that perform in the pasture and in the feedlot

First daughters in production are outstanding, with a quiet disposition, excellent mothering, and near flawless udder structure.
His pathfinder dam Lassie 113 of Mc Cumber is leaving her mark

on our program and is the dam of Mc Cumber La Joya 098 and Mc Cumber Zodiac 073

 Proving himself to be an impactful sire within our program for years to come

Owned by Mc Cumber Angus Ranch

Limited Semen available

Lot: