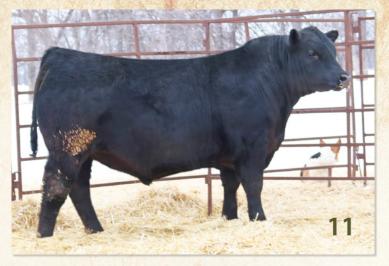

### Mc Cumber Tribute 702

Reg. #

18844381

OCC Tremendous 619T Mc Cumber Tremendous 2008

Miss Wix 2022 HC Mc Cumber OCC Missing Link 830M

Lassie 113 of Mc Cumber

Lassie 935 OF Mc Cumber

Calved

· True, light birth, calving ease sire whose calves have incredible new born calf vigor.

Progeny have performed beyond our expectations, they are conversion oriented cattle that perform in the pasture and in the feedlot

First daughters in production are outstanding, with a quiet disposition, excellent mothering, and near flawless udder structure.
His pathfinder dam Lassie 113 of Mc Cumber is leaving her mark

on our program and is the dam of Mc Cumber La Joya 098 and Mc Cumber Zodiac 073

 Proving himself to be an impactful sire within our program for years to come

Owned by Mc Cumber Angus Ranch

Limited Semen available

Lot: