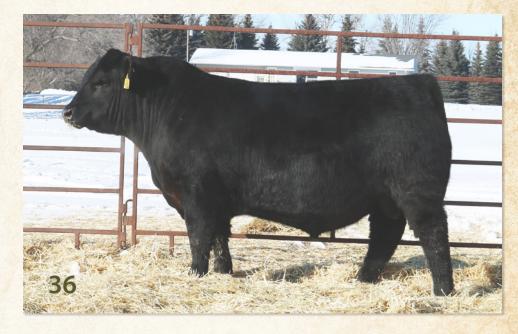

### Mc Cumber Tribute 702

Reg. #

18844381

OCC Tremendous 619T Mc Cumber Tremendous 2008

Miss Wix 2022 HC Mc Cumber OCC Missing Link 830M

Lassie 113 of Mc Cumber

Lassie 935 OF Mc Cumber

Calved

1/9/2017

930 WW 205 811 OCC Emblazon 854E WR 111 OCC Dixie Erica 960H ADG 4.49 Leachman Right Time YW 1,500 Miss Wix 7111 of Mc Cumber 365 1.529 OCC Headliner 661H YR 116 OCC Dixie Erica 946K IMF 2.72/97 Sinclair Extra 4X13 REA 14.50/111 Lassie 4117 of Mc Cumber 0.30/94

Ind. Record

Ind. Record

Ind. Record

75

BW

| EPDs         Dam's P           CED         BW         WW         YW         Milk         SC         IMF         REA         Fat         \$W         \$B         BW         WW |     |      |       |      |      |       |      | Dam's Pr | od. |     |        |         |         |
|-------------------------------------------------------------------------------------------------------------------------------------------------------------------------------|-----|------|-------|------|------|-------|------|----------|-----|-----|--------|---------|---------|
| CED                                                                                                                                                                           | BW  | WW   | YW    | Milk | SC   | IMF   | REA  | Fat      | \$W | \$B | BW     | WW      | YW      |
| + 14                                                                                                                                                                          | -09 | + 57 | + 108 | + 27 | +123 | +0.02 | +057 | +0.006   | 68  | 107 | 8 - 99 | 8 - 109 | 7 - 110 |

· True, light birth, calving ease sire whose calves have incredible new born calf vigor.

Progeny have performed beyond our expectations, they are conversion oriented cattle that perform in the pasture and in the feedlot

First daughters in production are outstanding, with a quiet disposition, excellent mothering, and near flawless udder structure.
His pathfinder dam Lassie 113 of Mc Cumber is leaving her mark

on our program and is the dam of Mc Cumber La Joya 098 and Mc Cumber Zodiac 073

 Proving himself to be an impactful sire within our program for years to come

Owned by Mc Cumber Angus Ranch

Limited Semen available

Lot: