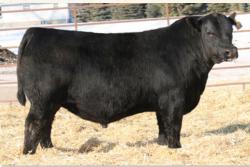

#### Mc Cumber Armour 7148

80 RW Calved Reg. # WW 830 2/1/2017 18844424 765 205 Sinclair Fortunate Son WR Mc Cumber Titanium 3127 Miss Wix 926 OF Mc Cumber ADG **Mc Cumber Titanium 5005** MC Cumber 004 Traveler 513 YW Miss Wix 7126 of Mc Cumber Miss Wix 413 of Mc Cumber 365 OCC Emblazon 854E

- 2nd High Selling bull of the 2018 sale
- · Sires light birth, well-balanced, extra sound progeny with muscle shape and an attractive profile
- Selling 20 sons that are balanced, complete and the cow-maker kind
- He is a maternal brother to Mc Cumber Steadfast 635 and Mc Cumber Zodiac 9119

 His first daughters in production are stunning with an extended frontend and then loads of body and thickness. Udder quality is exceptional.

Owned with Spickler Ranch North and McClennan Angus

Semen Available for Sale