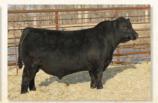

#### Mc Cumber Armour 7148

80 RW Calved Reg. # WW 830 2/1/2017 18844424 765 205 Sinclair Fortunate Son WR Mc Cumber Titanium 3127 Miss Wix 926 OF Mc Cumber ADG **Mc Cumber Titanium 5005** MC Cumber 004 Traveler 513 YW Miss Wix 7126 of Mc Cumber Miss Wix 413 of Mc Cumber 365 OCC Emblazon 854E

- 2nd High Selling bull of the 2018 sale
- · Sires light birth, well-balanced, extra sound progeny with muscle shape and an attractive profile
- Selling 20 sons that are balanced, complete and the cow-maker kind
- He is a maternal brother to Mc Cumber Steadfast 635 and Mc Cumber Zodiac 9119

 His first daughters in production are stunning with an extended frontend and then loads of body and thickness. Udder quality is exceptional.

Owned with Spickler Ranch North and McClennan Angus

Semen Available for Sale