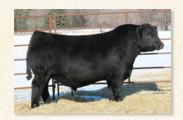

#### Lot: **Mc Cumber Titanium 5005**

BW 83 Calved Reg. # WW 735 2/12/2015 18233036 701 205 Sinclair Emulate 7XT28 WR 100 Sinclair Fortunate Son Sinclair Blackbird 2P8 7079 ADG 4.08 Mc Cumber Titanium 3127 OCC Missing Link 830M YW 1,225 Miss Wix 926 OF Mc Cumber Miss Wix 7011 of Mc Cumber 365 1.354 S A V 8180 Traveler 004 YR 100 MC Cumber 004 Traveler 513 Miss Wix 301 of Mc Cumber 3.71/98 IMF Miss Wix 7126 of Mc Cumber MC Cumber 155 Bando 214 Miss Wix 413 of Mc Cumber REA 15.60/116 Miss Wix 2190 of Mc Cumber FAT 0.30/111

CED BW WW YW Milk SC REA Fat \$W \$B WW BW

- · Impressive sire with muscle, capacity, and structural soundness.
- His progeny exhibit impeccable structure, hoof shape, and soundness with added muscle shape and performance in an efficient, neat looking package.
- Daughters in production are the big bodied, wide made kind with a

tight, well-attached udder and 4 small well-placed teats. His 4th consecutive generation pathfinder is also the grand dam of Mc Cumber Fortunate 307, Mc Cumber Trademark 4203, and Mc Cumber Unmistakable 524

Poised to make a large impact on our program for years.