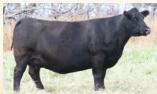

#### Mc Cumber Armour 7148

80 RW Calved Reg. # WW 830 2/1/2017 18844424 765 205 Sinclair Fortunate Son WR Mc Cumber Titanium 3127 Miss Wix 926 OF Mc Cumber ADG **Mc Cumber Titanium 5005** MC Cumber 004 Traveler 513 YW Miss Wix 7126 of Mc Cumber Miss Wix 413 of Mc Cumber 365 OCC Emblazon 854E

- 2nd High Selling bull of the 2018 sale
- · Sires light birth, well-balanced, extra sound progeny with muscle shape and an attractive profile
- Selling 20 sons that are balanced, complete and the cow-maker kind
- He is a maternal brother to Mc Cumber Steadfast 635 and Mc Cumber Zodiac 9119

 His first daughters in production are stunning with an extended frontend and then loads of body and thickness. Udder quality is exceptional.

Owned with Spickler Ranch North and McClennan Angus

Semen Available for Sale