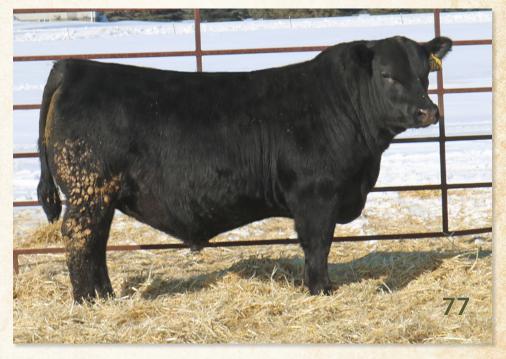

### **77** Mc Cumber Electra 164

Calved 1/23/2021

Reg. # 20219409

B3R N011 8082 Electra 1142

Manzano Electra 0214

Manzano Emblazon R97

O C C Unmistakable 946U **Rosetta 781 of Mc Cumber** Rosetta 9181 OF Mc Cumber B3R 8082 3173 Elector 4013 B3R 1142 8100 Queen 8174 O C C Emblazon 854E Manzano Anchor 803 223 O C C Paxton 730P FCC Revolution Rose 2476 Sinclair Extra 4X13 Rosetta 611 of Mc Cumber

| WW  | 780                                               |
|-----|---------------------------------------------------|
| 205 | 773                                               |
| WR  | 103                                               |
| ADG | 3.07                                              |
| YW  | 1,250                                             |
| 365 | 1,264                                             |
| YR  | 97                                                |
| IMF | 2.76/110                                          |
| REA | 14.30/108                                         |
| FAT | 0.29/88                                           |
|     | 205<br>WR<br>ADG<br>YW<br>365<br>YR<br>IMF<br>REA |

|     |     |      |      |      | EPI | Ds   |       |        |     |     |         | Dam's Prod. |        |  |  |
|-----|-----|------|------|------|-----|------|-------|--------|-----|-----|---------|-------------|--------|--|--|
| CED | BW  | WW   | YW   | Milk | SC  | IMF  | REA   | Fat    | \$W | \$B | BW      | WW          | YW     |  |  |
| -1  | +36 | + 52 | + 87 | + 17 |     | +032 | +0.37 | +0.015 | 37  | 100 | 2 - 100 | 2 - 102     | 2 - 97 |  |  |

Selling 2/3 interest and full possession- An Electra son cut from the same mold as the rest. He displays extra capacity, natural thickness and soundness in an a stylish, eye appealing package. 164 earned a WWR of 104 and has continued to perform post-weaning. 164 has been a catching our eye since birth and displays the herd bull qualities we strive to produce. His beautiful, moderate, big- bodied, neat uddered dam is an impressive daughter of OCC Unmistakable 946U and excels for productivity, fertility and fleshing ease. She is easily noticed by visitors to the ranch and is a young cow off to a good start. This popular sire group offers some new genetics for long-time customers, but they are more than just new. They are the forage efficient, performance type cattle that will be profitable in a commercial cow herd