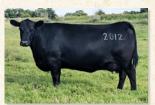

#### Manzano Electra 0214

Calved 3/2/2010

Reg. # 16777719

B3R 8082 3173 Elector 4013 B3R N011 8082 Electra 1142 B3R 1142 8100 Queen 8174

OCC Emblazon 854E **Manzano Emblazon R97** Manzano Anchor 803 223 B3R 500 Elector 3755 B3R M1 Blackbird 4202 B3R 8100 270 Bando 3149 B3R 8174 3091 Queen 114 DHD Traveler 6807 Dixie Erica of C H 1019 OCC Anchor 771A Manzano Dawn 803 417

· First sons were highly sought after in 2021 sale and his first daughters in production are big-bodied, neat uddered females that exhibit excellent mothering and plenty of milk.
• Proven in a harsh,

rugged environment of New Mexico

 Progeny are wide, deep bodied, and well structured, with extra rib shape.

Sired both the top indexing weaning and yearling bulls and heifers

MC CUMBER MISSION 1156

 His dam produced to the age of 15 and maintained, excellent hoof shape and udder quality.

Over 60 daughters in production for Diamond 7 Angus in New Mexico

Impressive sire groupOwned by Diamond 7 Angus