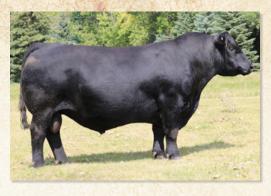

#### Mc Cumber Armour 7148

80 RW Calved Reg. # WW 830 2/1/2017 18844424 765 205 Sinclair Fortunate Son WR Mc Cumber Titanium 3127 Miss Wix 926 OF Mc Cumber ADG **Mc Cumber Titanium 5005** MC Cumber 004 Traveler 513 YW Miss Wix 7126 of Mc Cumber Miss Wix 413 of Mc Cumber 365 OCC Emblazon 854E

- 2nd High Selling bull of the 2018 sale
- · Sires light birth, well-balanced, extra sound progeny with muscle shape and an attractive profile
- Selling 20 sons that are balanced, complete and the cow-maker kind
- He is a maternal brother to Mc Cumber Steadfast 635 and Mc Cumber Zodiac 9119

 His first daughters in production are stunning with an extended frontend and then loads of body and thickness. Udder quality is exceptional.

Owned with Spickler Ranch North and McClennan Angus

Semen Available for Sale