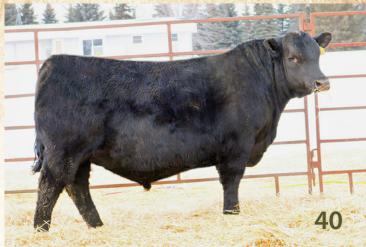

#### Mc Cumber Armour 7148

80 RW Calved Reg. # WW 830 2/1/2017 18844424 765 205 Sinclair Fortunate Son WR Mc Cumber Titanium 3127 Miss Wix 926 OF Mc Cumber ADG **Mc Cumber Titanium 5005** MC Cumber 004 Traveler 513 YW Miss Wix 7126 of Mc Cumber Miss Wix 413 of Mc Cumber 365 OCC Emblazon 854E

OCC Tremendous 619T Miss Wix 2003 of Mc Cumber Miss Wix 2022 HC Mc Cumber

105 3.50 1,275 1,325 YR 100 OCC Dixie Erica 960H IMF 2.59/92 Leachman Right Time REA 13.50/103 Miss Wix 7111 of Mc Cumber FAT 0.30/94

|     |      |      |      |      | EPC   | )s    |        |         |     |     |        | Dam's Pro | od.     |
|-----|------|------|------|------|-------|-------|--------|---------|-----|-----|--------|-----------|---------|
| CED | BW   | WW   | YW   | Milk | SC    | IMF   | REA    | Fat     | \$W | \$B | BW     | WW        | YW      |
| +11 | -1.6 | + 39 | + 75 | + 28 | -0.06 | -0.04 | + 0.39 | + 0.021 | 47  | 85  | 7 - 93 | 7 - 109   | 6 - 106 |

- 2nd High Selling bull of the 2018 sale
- · Sires light birth, well-balanced, extra sound progeny with muscle shape and an attractive profile
- Selling 20 sons that are balanced, complete and the cow-maker kind
- He is a maternal brother to Mc Cumber Steadfast 635 and Mc Cumber Zodiac 9119

 His first daughters in production are stunning with an extended frontend and then loads of body and thickness. Udder quality is exceptional.

Owned with Spickler Ranch North and McClennan Angus

Semen Available for Sale