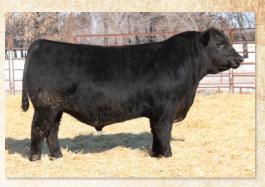

### OCC Edge of Glory 841E

Calved 10/22/2017

Reg. # 19395784

OCC Work of Art 766W OCC Best Yet 766B

OCC Dixie Erica 817Y

OCC Rear End 751R OCC Dixie Erica 874B OCC Dixie Erica 771R OCC Great Plains 943G

O C C Dixie Erica 662J

 Impressive sire group of both bulls and heifers

 Our selection from the 2019 Ohlde Cattle Company sale

• Sires performance in a moderate, heavy muscled, package with a style and look all their own

 Dam is a full sister to OCC Big Time 746Z

 Resides and proving himself in the harsh New Mexico environment where

he also sired a strong set of progeny Owned with Diamond 7 Angus Ranch

Semen Available

Lot: