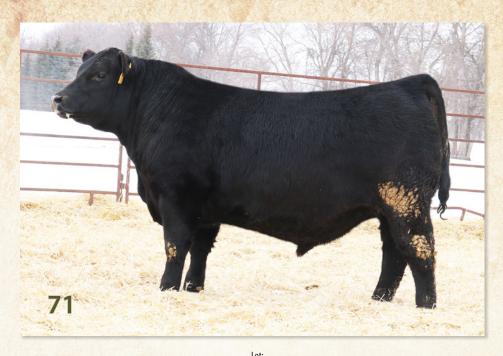

#### Mc Cumber Armour 7148

80 RW Calved Reg. # WW 830 2/1/2017 18844424 765 205 Sinclair Fortunate Son WR Mc Cumber Titanium 3127 Miss Wix 926 OF Mc Cumber ADG **Mc Cumber Titanium 5005** MC Cumber 004 Traveler 513 YW Miss Wix 7126 of Mc Cumber Miss Wix 413 of Mc Cumber 365 OCC Emblazon 854E

- 2nd High Selling bull of the 2018 sale
- · Sires light birth, well-balanced, extra sound progeny with muscle shape and an attractive profile
- Selling 20 sons that are balanced, complete and the cow-maker kind
- He is a maternal brother to Mc Cumber Steadfast 635 and Mc Cumber Zodiac 9119

 His first daughters in production are stunning with an extended frontend and then loads of body and thickness. Udder quality is exceptional.

Owned with Spickler Ranch North and McClennan Angus

Semen Available for Sale