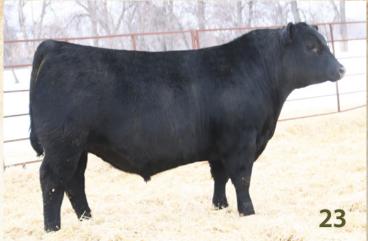

| +46 | +85 | + 17 |  | +0.35 | +0.48 | + 0.060 | 33 | 99          | 4-96 | 4 - 94 | 4 - 95 |

A big bodied, naturally thick son of Manzano Electra 0214. 141 earned a 205 day weight of 800 lbs. and has performed well post-weaning. A member of the popular Electra sire group, which low in numbers last year were a popular and high selling sire in last year's sale. A much larger selection this year and they do not disappoint. 141 fits the mold of extra rib-shape, natural thickness and top performance. His dam is an easy fleshing, tight uddered daughter of Fortunate Son and an ET daughter of Miss Wix 5139 of Mc Cumber, who produced to the age of 14 and has left a positive mark on our program. Some new genectics for long time customers



MATERNAL GRAND DAM MISS WIX 5139 OF MC CUMBER.







### **77** Mc Cumber Electra 164

Calved 1/23/2021

Reg. # 20219409

B3R N011 8082 Electra 1142

Manzano Electra 0214

Manzano Emblazon R97

O C C Unmistakable 946U **Rosetta 781 of Mc Cumber** Rosetta 9181 OF Mc Cumber B3R 8082 3173 Elector 4013 B3R 1142 8100 Queen 8174 O C C Emblazon 854E Manzano Anchor 803 223 O C C Paxton 730P FCC Revolution Rose 2476 Sinclair Extra 4X13 Rosetta 611 of Mc Cumber

| WW  | 780                                               |
|-----|---------------------------------------------------|
| 205 | 773                                               |
| WR  | 103                                               |
| ADG | 3.07                                              |
| YW  | 1,250                                             |
| 365 | 1,264