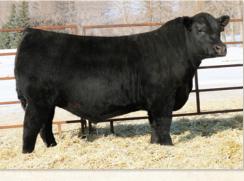

#### Mc Cumber Zodiac 9116

BW 89 Calved Reg. # WW 900 19505182 2/2/2019 802 205 OCC Paxton 730P WR 103 OCCUmax 820U OCC Dixie Erica 801M ADG 3.21 OCC Zodiac 655Z OCC Practical 841P YW 1.250 OCC Dixie Erica 628W Chloe Dixie Erica 7313 365 1,316 OCC Emblazon 854E OCC Tremendous 619T OCC Dixie Erica 960H IMF 3.42/112 Miss Wix 2012 of Mc Cumber Leachman Right Time REA Miss Wix 2022 HC Mc Cumber 11.50/93 Miss Wix 7111 of Mc Cumber FAT 0.23/96

3rd Top Selling bull through our 2020 production sale

 A full brother in blood to Mc Cumber Zodiac 9119, and son of Miss Wix 2012 of Mc Cumber

Sired the high weaning weight bull of the calf crop and adds length and performance to his progeny.

Works well on heifers or cows with added performance

Owned with JR Ranch in WA

Semen Available