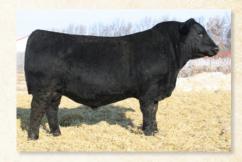

#### Mc Cumber Armour 7148

80 RW Calved Reg. # WW 830 2/1/2017 18844424 765 205 Sinclair Fortunate Son WR Mc Cumber Titanium 3127 Miss Wix 926 OF Mc Cumber ADG **Mc Cumber Titanium 5005** MC Cumber 004 Traveler 513 YW Miss Wix 7126 of Mc Cumber Miss Wix 413 of Mc Cumber 365 OCC Emblazon 854E

- 2nd High Selling bull of the 2018 sale
- · Sires light birth, well-balanced, extra sound progeny with muscle shape and an attractive profile
- Selling 20 sons that are balanced, complete and the cow-maker kind
- He is a maternal brother to Mc Cumber Steadfast 635 and Mc Cumber Zodiac 9119

 His first daughters in production are stunning with an extended frontend and then loads of body and thickness. Udder quality is exceptional.

Owned with Spickler Ranch North and McClennan Angus

Semen Available for Sale