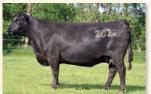

0.042 | 40  | 92  | 5 - 98      | 5 - 101 | 5 - 99 |

Selling 2/3 interest and full possession- An Edge of Glory son with abundant capacity and natural thickness. 1180 is a moderate framed, long-fronted, smooth shouldered bull that explodes with rib-shape and width. He had a little set back this winter but seems to be back on track. He would rank near the top of the sire group for rib-shape and thickness, combined with balance and soundness. His dam is a herd favorite of mine with incredible rib-shape and body depth. She is feminine fronted and then has as much mass and thickness as any cow on the place. She is near perfect uddered and has an excellent disposition. A real sleeper in the group only because of a set back this winter, otherwise he would have been near the top of many lists



MATERNAL GREAT GRAND DAM MISS WIX 2027 OF MC CUMBER



MATERNAL GRANDAM MISS WIX 9175 OF MC CUMBER

# 103 Mc Cumber 9119 Zodiac 1227

|                            |                            | ına. | Kecora   |
|----------------------------|----------------------------|------|----------|
|                            |                            | BW   | 97       |
| Calved Reg. #              |                            | WW   | 660      |
| 2/17/2021 20224719         |                            | 205  | 701      |
| O C C Zodiac 655Z          | O C C Umax 820U            | WR   | 97       |
| Mc Cumber Zodiac 9119      | O C C Dixie Erica 628W     | ADG  | 3.27     |
| Miss Wix 2003 of Mc Cumber | O C C Tremendous 619T      | YW   | 1,160    |
|                            | Miss Wix