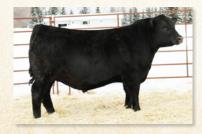

### OCC Edge of Glory 841E

Calved 10/22/2017

Reg. # 19395784

OCC Work of Art 766W OCC Best Yet 766B

OCC Dixie Erica 817Y

OCC Rear End 751R OCC Dixie Erica 874B OCC Dixie Erica 771R OCC Great Plains 943G

O C C Dixie Erica 662J

 Impressive sire group of both bulls and heifers

 Our selection from the 2019 Ohlde Cattle Company sale

• Sires performance in a moderate, heavy muscled, package with a style and look all their own

 Dam is a full sister to OCC Big Time 746Z

 Resides and proving himself in the harsh New Mexico environment where

he also sired a strong set of progeny Owned with Diamond 7 Angus Ranch

Semen Available

Lot: