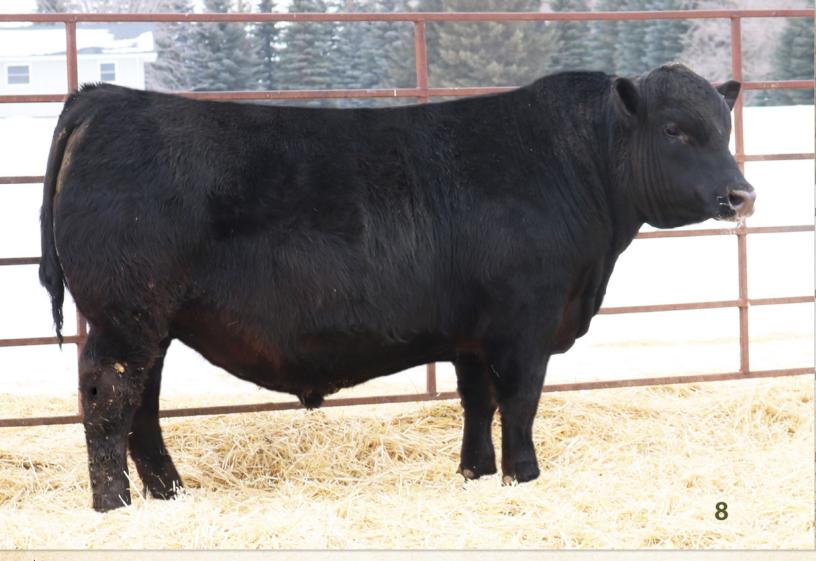

#### Mc Cumber Armour 7148

80 RW Calved Reg. # WW 830 2/1/2017 18844424 765 205 Sinclair Fortunate Son WR Mc Cumber Titanium 3127 Miss Wix 926 OF Mc Cumber ADG **Mc Cumber Titanium 5005** MC Cumber 004 Traveler 513 YW Miss Wix 7126 of Mc Cumber Miss Wix 413 of Mc Cumber 365 OCC Emblazon 854E

OCC Tremendous 619T Miss Wix 2003 of Mc Cumber Miss Wix 2022 HC Mc Cumber

105 3.50 1,275 1,325 YR 100 OCC Dixie Erica 960H IMF 2.59/92 Leachman Right Time REA 13.50/103 Miss Wix 7111 of Mc Cumber FAT 0.30/94

|     |      |      |      |      | EPC   | )s    |        |         |     |     |        | Dam's Pro | od.     |
|-----|------|------|------|------|-------|-------|--------|---------|-----|-----|--------|-----------|---------|
| CED | BW   | WW   | YW   | Milk | SC    | IMF   | REA    | Fat     | \$W | \$B | BW     | WW        | YW      |
| +11 | -1.6 | + 39 | + 75 | + 28 | -0.06 | -0.04 | + 0.39 | + 0.021 | 47  | 85  | 7 - 93 | 7 - 109   | 6 - 106 |

- 2nd High Selling bull of the 2018 sale
- · Sires light birth, well-balanced, extra sound progeny with muscle shape and an attractive profile
- Selling 20 sons that are balanced, complete and the cow-maker kind
- He is a maternal brother to Mc Cumber Steadfast 635 and Mc Cumber Zodiac 9119

 His first daughters in production are stunning with an extended frontend and then loads of body and thickness. Udder quality is exceptional.

Owned with Spickler Ranch North and McClennan Angus

Semen Available for Sale