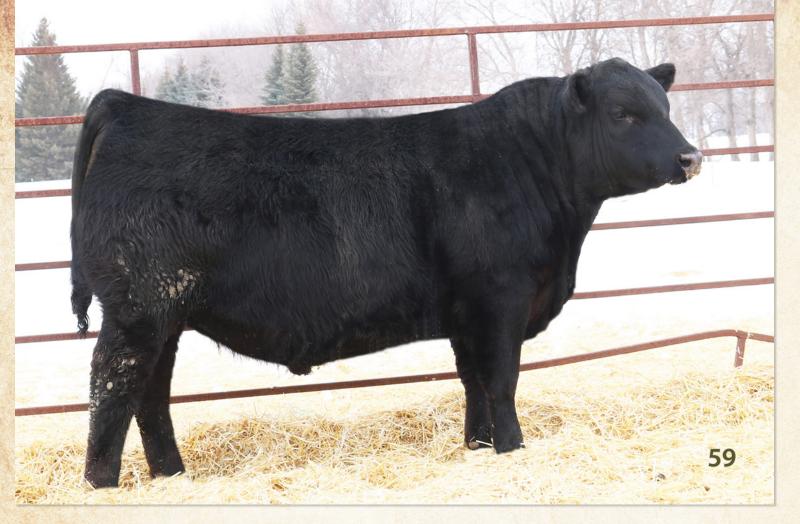

### Mc Cumber Tribute 702

Reg. #

18844381

OCC Tremendous 619T Mc Cumber Tremendous 2008

Miss Wix 2022 HC Mc Cumber OCC Missing Link 830M

Lassie 113 of Mc Cumber

Lassie 935 OF Mc Cumber

Calved

1/9/2017

930 WW 205 811 OCC Emblazon 854E WR 111 OCC Dixie Erica 960H ADG 4.49 Leachman Right Time YW 1,500 Miss Wix 7111 of Mc Cumber 365 1.529 OCC Headliner 661H YR 116 OCC Dixie Erica 946K IMF 2.72/97 Sinclair Extra 4X13 REA 14.50/111 Lassie 4117 of Mc Cumber 0.30/94

Ind. Record

Ind. Record

Ind. Record

75

BW

| EPDs         Dam's P           CED         BW         WW         YW         Milk         SC         IMF         REA         Fat         \$W         \$B         BW         WW |     |      |       |      |      |       |      | Dam's Pr | od. |     |        |         |         |
|-------------------------------------------------------------------------------------------------------------------------------------------------------------------------------|-----|------|-------|------|------|-------|------|----------|-----|-----|--------|---------|---------|
| CED                                                                                                                                                                           | BW  | WW   | YW    | Milk | SC   | IMF   | REA  | Fat      | \$W | \$B | BW     | WW      | YW      |
| + 14                                                                                                                                                                          | -09 | + 57 | + 108 | + 27 | +123 | +0.02 | +057 | +0.006   | 68  | 107 | 8 - 99 | 8 - 109 | 7 - 110 |

· True, light birth, calving ease sire whose calves have incredible new born calf vigor.

Progeny have performed beyond our expectations, they are conversion oriented cattle that perform in the pasture and in the feedlot

First daughters in production are outstanding, with a quiet disposition, excellent mothering, and near flawless udder structure.
His pathfinder dam Lassie 113 of Mc Cumber is leaving her mark

on our program and is the dam of Mc Cumber La Joya 098 and Mc Cumber Zodiac 073

 Proving himself to be an impactful sire within our program for years to come

Owned by Mc Cumber Angus Ranch

Limited Semen available

Lot: