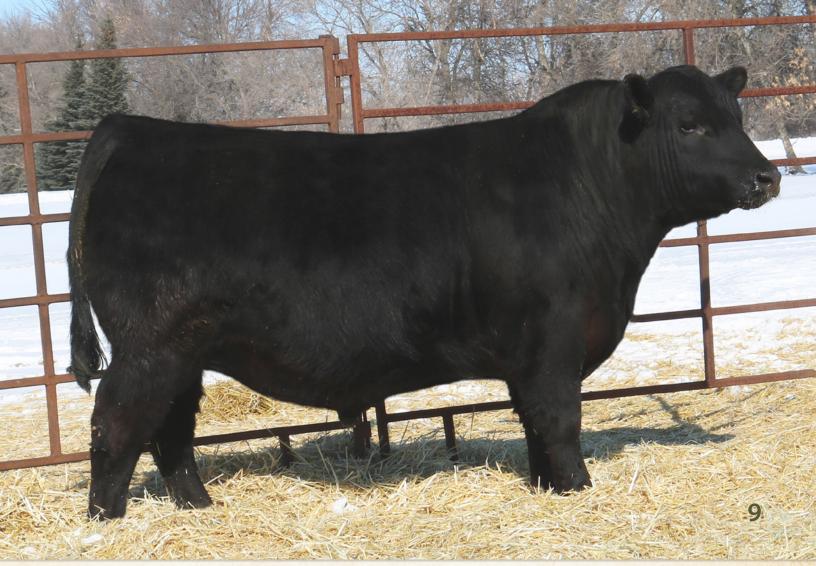

#### Lot: **Mc Cumber Titanium 5005**

BW 83 Calved Reg. # WW 735 2/12/2015 18233036 701 205 Sinclair Emulate 7XT28 WR 100 Sinclair Fortunate Son Sinclair Blackbird 2P8 7079 ADG 4.08 Mc Cumber Titanium 3127 OCC Missing Link 830M YW 1,225 Miss Wix 926 OF Mc Cumber Miss Wix 7011 of Mc Cumber 365 1.354 S A V 8180 Traveler 004 YR 100 MC Cumber 004 Traveler 513 Miss Wix 301 of Mc Cumber 3.71/98 IMF Miss Wix 7126 of Mc Cumber MC Cumber 155 Bando 214 Miss Wix 413 of Mc Cumber REA 15.60/116 Miss Wix 2190 of Mc Cumber FAT 0.30/111

CED BW WW YW Milk SC REA Fat \$W \$B WW BW

- · Impressive sire with muscle, capacity, and structural soundness.
- His progeny exhibit impeccable structure, hoof shape, and soundness with added muscle shape and performance in an efficient, neat looking package.
- Daughters in production are the big bodied, wide made kind with a

tight, well-attached udder and 4 small well-placed teats. His 4th consecutive generation pathfinder is also the grand dam of Mc Cumber Fortunate 307, Mc Cumber Trademark 4203, and Mc Cumber Unmistakable 524

Poised to make a large impact on our program for years.