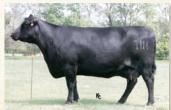

#### Mc Cumber Armour 7148

80 RW Calved Reg. # WW 830 2/1/2017 18844424 765 205 Sinclair Fortunate Son WR Mc Cumber Titanium 3127 Miss Wix 926 OF Mc Cumber ADG **Mc Cumber Titanium 5005** MC Cumber 004 Traveler 513 YW Miss Wix 7126 of Mc Cumber Miss Wix 413 of Mc Cumber 365 OCC Emblazon 854E

- 2nd High Selling bull of the 2018 sale
- · Sires light birth, well-balanced, extra sound progeny with muscle shape and an attractive profile
- Selling 20 sons that are balanced, complete and the cow-maker kind
- He is a maternal brother to Mc Cumber Steadfast 635 and Mc Cumber Zodiac 9119

 His first daughters in production are stunning with an extended frontend and then loads of body and thickness. Udder quality is exceptional.

Owned with Spickler Ranch North and McClennan Angus

Semen Available for Sale