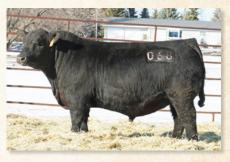

#### Lot: **Mc Cumber Titanium 5005**

BW 83 Calved Reg. # WW 735 2/12/2015 18233036 701 205 Sinclair Emulate 7XT28 WR 100 Sinclair Fortunate Son Sinclair Blackbird 2P8 7079 ADG 4.08 Mc Cumber Titanium 3127 OCC Missing Link 830M YW 1,225 Miss Wix 926 OF Mc Cumber Miss Wix 7011 of Mc Cumber 365 1.354 S A V 8180 Traveler 004 YR 100 MC Cumber 004 Traveler 513 Miss Wix 301 of Mc Cumber 3.71/98 IMF Miss Wix 7126 of Mc Cumber MC Cumber 155 Bando 214 Miss Wix 413 of Mc Cumber REA 15.60/116 Miss Wix 2190 of Mc Cumber FAT 0.30/111

CED BW WW YW Milk SC REA Fat \$W \$B WW BW

- · Impressive sire with muscle, capacity, and structural soundness.
- His progeny exhibit impeccable structure, hoof shape, and soundness with added muscle shape and performance in an efficient, neat looking package.
- Daughters in production are the big bodied, wide made kind with a

tight, well-attached udder and 4 small well-placed teats. His 4th consecutive generation pathfinder is also the grand dam of Mc Cumber Fortunate 307, Mc Cumber Trademark 4203, and Mc Cumber Unmistakable 524

Poised to make a large impact on our program for years.