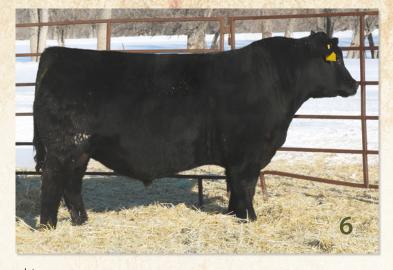

### Mc Cumber Tribute 702

Reg. #

18844381

OCC Tremendous 619T Mc Cumber Tremendous 2008

Miss Wix 2022 HC Mc Cumber OCC Missing Link 830M

Lassie 113 of Mc Cumber

Lassie 935 OF Mc Cumber

Calved

· True, light birth, calving ease sire whose calves have incredible new born calf vigor.

Progeny have performed beyond our expectations, they are conversion oriented cattle that perform in the pasture and in the feedlot

First daughters in production are outstanding, with a quiet disposition, excellent mothering, and near flawless udder structure.
His pathfinder dam Lassie 113 of Mc Cumber is leaving her mark

on our program and is the dam of Mc Cumber La Joya 098 and Mc Cumber Zodiac 073

 Proving himself to be an impactful sire within our program for years to come

Owned by Mc Cumber Angus Ranch

Limited Semen available

Lot: