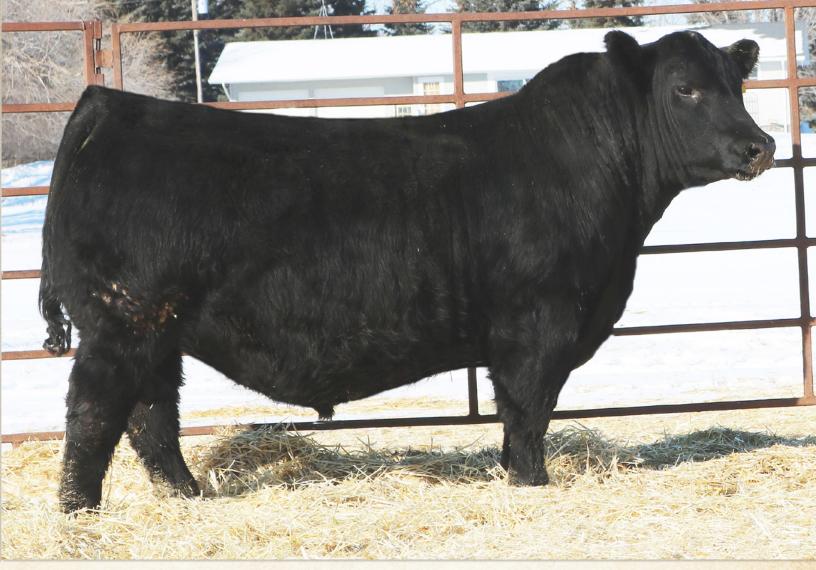

#### Mc Cumber Armour 7148

80 RW Calved Reg. # WW 830 2/1/2017 18844424 765 205 Sinclair Fortunate Son WR Mc Cumber Titanium 3127 Miss Wix 926 OF Mc Cumber ADG **Mc Cumber Titanium 5005** MC Cumber 004 Traveler 513 YW Miss Wix 7126 of Mc Cumber Miss Wix 413 of Mc Cumber 365 OCC Emblazon 854E

- 2nd High Selling bull of the 2018 sale
- · Sires light birth, well-balanced, extra sound progeny with muscle shape and an attractive profile
- Selling 20 sons that are balanced, complete and the cow-maker kind
- He is a maternal brother to Mc Cumber Steadfast 635 and Mc Cumber Zodiac 9119

 His first daughters in production are stunning with an extended frontend and then loads of body and thickness. Udder quality is exceptional.

Owned with Spickler Ranch North and McClennan Angus

Semen Available for Sale