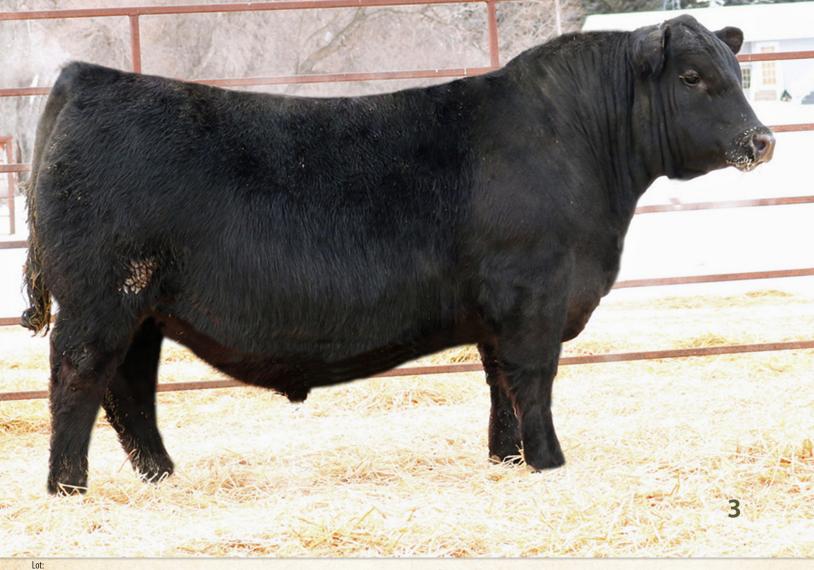

### Mc Cumber Tribute 702

Reg. #

18844381

OCC Tremendous 619T Mc Cumber Tremendous 2008

Miss Wix 2022 HC Mc Cumber OCC Missing Link 830M

Lassie 113 of Mc Cumber

Lassie 935 OF Mc Cumber

Calved

· True, light birth, calving ease sire whose calves have incredible new born calf vigor.

Progeny have performed beyond our expectations, they are conversion oriented cattle that perform in the pasture and in the feedlot

First daughters in production are outstanding, with a quiet disposition, excellent mothering, and near flawless udder structure.
His pathfinder dam Lassie 113 of Mc Cumber is leaving her mark

on our program and is the dam of Mc Cumber La Joya 098 and Mc Cumber Zodiac 073

 Proving himself to be an impactful sire within our program for years to come

Owned by Mc Cumber Angus Ranch

Limited Semen available

Lot: