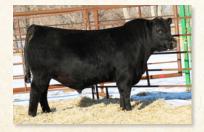

#### Lot: **Mc Cumber Titanium 5005**

BW 83 Calved Reg. # WW 735 2/12/2015 18233036 701 205 Sinclair Emulate 7XT28 WR 100 Sinclair Fortunate Son Sinclair Blackbird 2P8 7079 ADG 4.08 Mc Cumber Titanium 3127 OCC Missing Link 830M YW 1,225 Miss Wix 926 OF Mc Cumber Miss Wix 7011 of Mc Cumber 365 1.354 S A V 8180 Traveler 004 YR 100 MC Cumber 004 Traveler 513 Miss Wix 301 of Mc Cumber 3.71/98 IMF Miss Wix 7126 of Mc Cumber MC Cumber 155 Bando 214 Miss Wix 413 of Mc Cumber REA 15.60/116 Miss Wix 2190 of Mc Cumber FAT 0.30/111

CED BW WW YW Milk SC REA Fat \$W \$B WW BW

- · Impressive sire with muscle, capacity, and structural soundness.
- His progeny exhibit impeccable structure, hoof shape, and soundness with added muscle shape and performance in an efficient, neat looking package.
- Daughters in production are the big bodied, wide made kind with a

tight, well-attached udder and 4 small well-placed teats. His 4th consecutive generation pathfinder is also the grand dam of Mc Cumber Fortunate 307, Mc Cumber Trademark 4203, and Mc Cumber Unmistakable 524

Poised to make a large impact on our program for years.