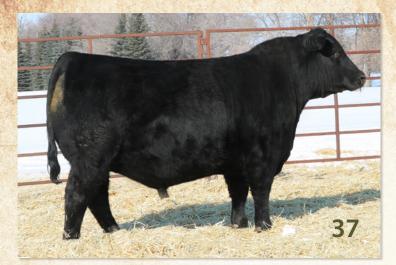

#### Mc Cumber Armour 7148

80 RW Calved Reg. # WW 830 2/1/2017 18844424 765 205 Sinclair Fortunate Son WR Mc Cumber Titanium 3127 Miss Wix 926 OF Mc Cumber ADG **Mc Cumber Titanium 5005** MC Cumber 004 Traveler 513 YW Miss Wix 7126 of Mc Cumber Miss Wix 413 of Mc Cumber 365 OCC Emblazon 854E

OCC Tremendous 619T Miss Wix 2003 of Mc Cumber Miss Wix 2022 HC Mc Cumber

105 3.50 1,275 1,325 YR 100 OCC Dixie Erica 960H IMF 2.59/92 Leachman Right Time REA 13.50/103 Miss Wix 7111 of Mc Cumber FAT 0.30/94

|     |      |      |      |      | EPC   | )s    |        |         |     |     |        | Dam's Pro | od.     |
|-----|------|------|------|------|-------|-------|--------|---------|-----|-----|--------|-----------|---------|
| CED | BW   | WW   | YW   | Milk | SC    | IMF   | REA    | Fat     | \$W | \$B | BW     | WW        | YW      |
| +11 | -1.6 | + 39 | + 75 | + 28 | -0.06 | -0.04 | + 0.39 | + 0.021 | 47  | 85  | 7 - 93 | 7 - 109   | 6 - 106 |

- 2nd High Selling bull of the 2018 sale
- · Sires light birth, well-balanced, extra sound progeny with muscle shape and an attractive profile
- Selling 20 sons that are balanced, complete and the cow-maker kind
- He is a maternal brother to Mc Cumber Steadfast 635 and Mc Cumber Zodiac 9119

 His first daughters in production are stunning with an extended frontend and then loads of body and thickness. Udder quality is exceptional.

Owned with Spickler Ranch North and McClennan Angus

Semen Available for Sale