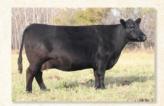

#### Manzano Electra 0214

Calved 3/2/2010

Reg. # 16777719

B3R 8082 3173 Elector 4013 B3R N011 8082 Electra 1142 B3R 1142 8100 Queen 8174

OCC Emblazon 854E **Manzano Emblazon R97** Manzano Anchor 803 223 B3R 500 Elector 3755 B3R M1 Blackbird 4202 B3R 8100 270 Bando 3149 B3R 8174 3091 Queen 114 DHD Traveler 6807 Dixie Erica of C H 1019 OCC Anchor 771A Manzano Dawn 803 417

|     |       |      |       |      | EPI   | Os    |       |         |     |     |    | Dam's Pr | od. |
|-----|-------|------|-------|------|-------|-------|-------|---------|-----|-----|----|----------|-----|
| CED | BW    | WW   | YW    | Milk | SC    | IMF   | REA   | Fat     | \$W | \$B | BW | WW       | YW  |
| +2  | + 2.9 | + 55 | + 105 | +10  | +0.42 | +0.27 | +0.35 | + 0.006 | 35  | 118 |    |          |     |

· First sons were highly sought after in 2021 sale and his first daughters in production are big-bodied, neat uddered females that exhibit excellent mothering and plenty of milk.
• Proven in a harsh,

rugged environment of New Mexico