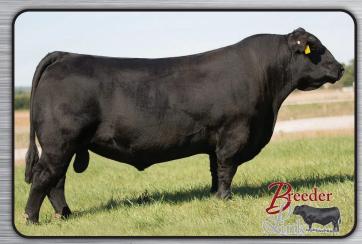

Tattoo: E204

HA Outside 3008 HA Blackcap Lady 1602 Basin Rainmaker 814Z Ear Destination E005

| PI   | RODUC | TION E | PDs  | MATE | RNALI | EPDs |     |     | \$ VAI | LUES |       |
|------|-------|--------|------|------|-------|------|-----|-----|--------|------|-------|
| CED  | BW    | ww     | YW   | CEM  | Milk  | \$EN | \$W | \$F | \$G    | \$B  | \$C   |
| +3   | +3.4  | +65    | +116 | +4   | +24   | -14  | +66 | +87 | +30    | +116 | +216  |
| CARC | ASS   | CW     | +40  | MARB | +.    | .20  | REA | +.4 | 7      | FAT  | +.012 |

- BW 62, Adj 205 688, 205 Ratio 105
- Dam's Production WWR 2/110
- Dam is deep bodied, good structured cow with nice udder
- 204 herself is a larger outlined female, with plenty of muscle shape and stands on a good set of feet and legs