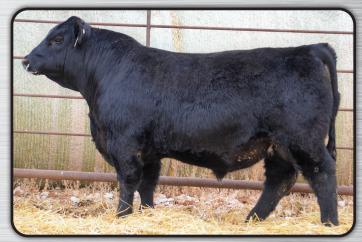

AAR Regiment 24 - Lot 2

# ot 2 AAR Regiment 24

Birth Date: 1/18/2022

44

Tattoo: 24

WAR Cavalry B063 Z044 Wilks Regiment 9035 Vintage Chloe 6137 Connealy Cavalry 1149 War CC&7 Z044 X029 VAR Empire 3037 VAR Chloe 2227

HAF Traction 7066
AAR Barbara 052

JMB Traction 292 DH Erica 019 Deer Valley All In Ellie Barbara 448

Bull 20489960

Ellie Barbara 63

| Pl         | RODUC             | TION EI | PDs  | MATE        | RNALI         | EPDs |      |     | \$ VAI | LUES   |        |
|------------|-------------------|---------|------|-------------|---------------|------|------|-----|--------|--------|--------|
| CED        | CED BW WW YW      |         |      |             | CEM Milk \$EN |      |      | \$F | \$G    | \$B    | \$C    |
| +12        | +12 +0.5 +82 +139 |         | +139 | +10 +29 -35 |               |      | +81  | +94 | +55    | 5 +148 | 8 +258 |
| CARCASS CW |                   | +60     | MARB | +0.65       |               | REA  | +0.6 | 66  | FAT    | -0.002 |        |

- Heifer Bull Deluxe
- Birth WT. 76 lbs., Actual WW 10/5/22 934 lbs., Weaning Ratio 122
- Dam's Production Wean Ratio 1@122, Birth Ratio 1@105
- WDA 3.59 lbs.
- · Balanced EPD profile and carries the Certified Angus Beef stamp
- Registers 9 traits inthe top 20% of the breed.
- Another herd bull prospect