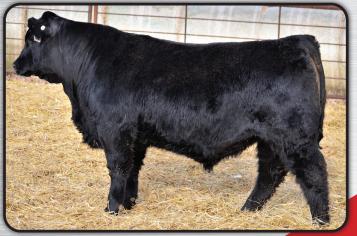

AAR Growth Fund 226 - Lot 4

AAR No Doubt 215 - Lot 3

# AAR No Doubt 215

Birth Date: 1/24/2022

Mogck Bullseye Hoover No Doubt

Miss Blackcap Ellston J2

AAR Harvester 413 AAR Blackcap 667 AAR Boyd New Day 154 Bull 20491711

MOGCK Sure Shot Mogck Mary 1255 SydGen CC&7 Miss Blackcap Ellston D154

Tattoo: 215

SAV Harvestor 0338 Stassen's Blackbird Lou 4R AAR MC 2500 Schurrtop 0723 AAR Boyd New Day 051

| Pi            | RODUCT | TION EP | Ds        | MATE          | RNAL        | EPDs |     | ;       | VAL    | UES  |      |
|---------------|--------|---------|-----------|---------------|-------------|------|-----|---------|--------|------|------|
| CED           | BW     | ww      | YW        | CEM Milk \$EN |             |      | \$W | \$F     | \$G    | \$B  | \$C  |
| +2            | +3.9   | +74     | +133      | +11           | +11 +19 -33 |      | +52 | +100 +5 |        | +152 | +264 |
| CARCASS CW +6 |        | +61     | MARB +0.7 |               | REA +0.5    |      |     | FAT     | +0.031 |      |      |

- Growth Bull
- Birth WT. 78 lbs., Actual WW 10/5/22 930 lbs., Wean Ratio 113
- Dam's Production Wean Ratio 5@110, Birth Ratio 5@99
- WDA 3.71 lbs., This cow never misses.
- Power bull by Hoover No Doubt