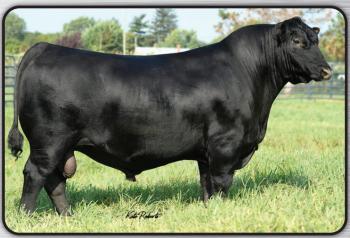

### ERDMANN ANGUS RANCH

Jeremy Erdmann 13460 Hwy 27 Lisbon, ND 58054 Cell: 701-680-2937 erdmannangus@gmail.com **LOT 14** 

Connealy Capitalist 028 - Sire of Lot 14

# EAR Miss Capitalist E204

Birth Date: 1/10/2022

S A V Final Answer 0035 Connealy Capitalist 028

Prides Pita of Conanga 8821

HA Cowboy Up 5405 EAR Miss Cowboy Up E809 Ear Miss Rainmaker E202 Cow 20507021

Sitz Traveler 8180 S A V Emulous 8145 C R A Bextor 872 5205 608 Prides Trav of Conanga 6499