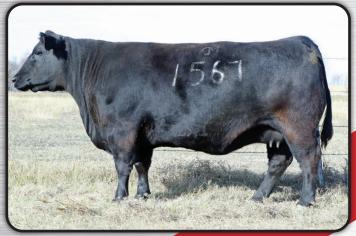

- MOGCK Elba 1567 was selected as the pick of the bred heifers from Mogck and Sons Angus Program of Olivet, SD. She is a female with extra length, depth of side and very wide based. Super docile and has a perfect udder. She averages 6 to 8 embryos per flush.
- She is in the top 25% for 17 traits. Her track record has been extremely productive as far as dollars generated for all of the
- She is a 2017 model cow, still in her prime.
- Sells open and ready to flush.

MOGCK Elba 1567 - Lot 10