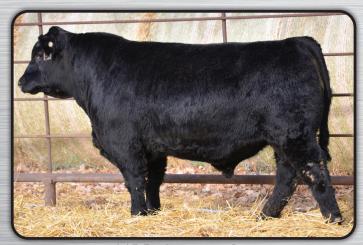

AAR Regiment 211 - Lot 1

# AAR Regiment 211

Birth Date: 1/22/2022

Bull 20489962

Tattoo: 211

WAR Cavalry B063 Z044
Wilks Regiment 9035
Vintage Chloe 6137

Connealy Cavalry 1149 War CC&7 Z044 X029 VAR Empire 3037 VAR Chloe 2227

SAV Rainfall 6846

AAR Enchantress 015

AAR Enchantress 440

Coleman Charlo 0256 SAV Blackcap May 4136 Styles Upward L92 JAR Yesmar 829 2140

|     | RODUC         | TION EF | Ds   | MAT        | ERNA   | L EPDs |           |       | \$ VAL | UES  |        |
|-----|---------------|---------|------|------------|--------|--------|-----------|-------|--------|------|--------|
| CED | BW            | ww      | YW   | CEM Milk   |        | \$EN   | \$W       | W \$F |        | \$B  | \$C    |
| +11 | -0.2          | +74     | +135 | +9         | +9 +42 |        | +89       | +91   | +45    | +137 | 7 +273 |
| CAI | CARCASS CW +5 |         | +55  | MARB +0.43 |        |        | REA +0.82 |       |        | FAT  | +0.011 |

- Heifer Bull Deluxe
- Birth WT. 76 lbs., Actual WW 10/5/22 950 lbs., Weaning Ratio 124
- Dam's Production Wean Ratio 1/124, Birth Ratio 1/105
- WDA 3.71 lbs., Check out the Milk Number
- · Shows exceptional EPD profile from birth to weaning to yearling.
- High ribeye EPD at +.82. Will be one of the top \$M bulls in the sale at +95, top 1% of the breed
- Exceptional pedigree with herd bull EPD's.