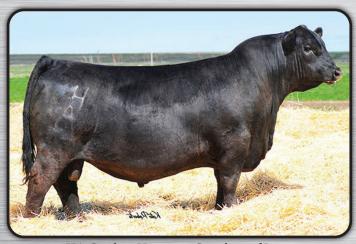

### KFLL Elba 5G 2105 ET

Birth Date: 3/5/2021

Basin Payweight 1682

Tex Playbook 5437 Rita 1C43 of 9M26 Complete

Mogck Bullseye

CW 2114 Lady Elba 453

CW 7161 Lady Elba 2114

Basin Payweight 006S 21AR O Lass 7017 Summitcrest Complete 1P55 Rita 9M26 of Rita 5F56 Pred

Tattoo: 21051

Mogck Sure Shot Mogck Mary 1255 SAV Potential 0205

Cow 20203093

CW 14 Lady Gammer 7161 DS

| P    | RODUC | TION E | PDs  | MAT | ERNA | L EPDs |     |     | \$   | VALL | JES  |       |
|------|-------|--------|------|-----|------|--------|-----|-----|------|------|------|-------|
| CED  | BW    | ww     | YW   | CEM | Milk | \$EN   | \$W | \$F | Т    | \$G  | \$B  | \$C   |
| -4   | +4.5  | +87    | +141 | +11 | +29  | -29    | +78 | +10 | 3 -  | +31  | +134 | +250  |
| CARC | CASS  | CW     | +69  | MAR | RB   | +.28   | REA | \   | +.35 |      | FAT  | +.019 |

- BW 85, Actual WW 10/6/21 755 lbs.
- Al bred to HCC Whitewater 9010 on 6/4/22, Pasture exposed to TA Resilient 1012 from 6/23/22 to 08/07/22. Examined safe to HCC Whitewater 9010 estimated due date 03/14/23
- · Carrying a heifer calf by HCC Whitewater 9010.
- Phenotypically she is our standout female. Sired by the ever popular Tex Playbook, out of our great Bullseye donor female.
- You will appreciate the performance and look this female exhibits.

KFLL Elba 5G 2105 ET - Lot 34

KFLL Erica 906 2111 - Lot 35