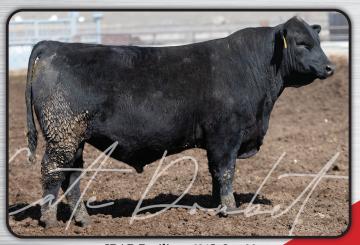

### JBAR CowboyUP 1J

Birth Date: 1/6/2021

HA Cowboy Up 5405

FAR Bonnie Brae 158A

SAV Bismarck 5682

Nelsons Delia S621

Johnson Bros Delia W1

HA Outside 3008 HA Blackcap Lady 1602 Barstow Cash FAR Bonnie Brae 126U

Tattoo: 1J

Bull 20304073

GAR Grid Maker SAV Abigale 0451 Lemmon Newsline C804 N A Delia 104 OAR

|   | PF   | RODUC' | TION EP | Ds   | MATE | RNAL I | EPDs |     |     | \$ VAL | UES  |        |
|---|------|--------|---------|------|------|--------|------|-----|-----|--------|------|--------|
| ( | CED  | BW     | ww      | YW   | CEM  | Milk   | \$EN | \$W | \$F | \$G    | \$B  | \$C    |
|   | +4   | +3.1   | +60     | +108 | +8   | +24    | -21  | +48 | +89 | +29    | +118 | 8 +202 |
|   | CARC | ASS    | CW      | +38  | MARB | +.     | 13   | REA | +.6 | 2      | FAT  | +.006  |

- BW 81, BWR 105, Adj. 205 821, 205 Ratio 98, Adj. 365 1277, 365 Ratio 100
- Dam's Production: BWR 96, WWR 99
- Long bodied, extremely thick, good boned grandson of Cowboy Up.
- His sire's full sister was the top selling open heifer at the 2019
   State Select Sale. He is out of a Bismarck daughter. He will deliver high performance with a calving ease package.

HA Cowboy Up 5405 - Grandsire of Lot 33

Vern Frey 107 4th Ave NW, PO Box 600 Towner, ND 58788 Vern's Cell: 701-721-0344 vernfrey55@gmail.com

Mark Kakela 1115 9th Avenue East Langdon, ND 58249 Mark's Cell: 701-370-1253 kakmark@utma.com LOTS 34-37