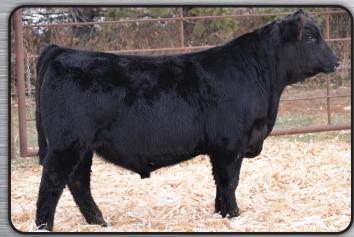

### JBAR Resilient 601J

Birth Date: 1/6/2021

Sitz Stellar 726D Sitz Resilient 10208

Sitz Miss Burgess 1856

Connealy In Focus 4925
JBAR Proud Belle 601D

Jbar Proud Belle 322a

Bull 20141666

Mohnen Substantial 272 Sitz Pride 200B Sitz Top Game 561X Sitz Miss Burgess 4381

Mytty In Focus Black Cana of Conanga 206 Sitz Upward 307R Nelsons Proude Belle S617

Tattoo: 6011

| Pl   | RODUC <sup>*</sup> | TION EF | Ds   | MATE | RNALI | EPDs |     |     | \$ VAL | UES |        |
|------|--------------------|---------|------|------|-------|------|-----|-----|--------|-----|--------|
| CED  | CED BW WW YW       |         | CEM  | Milk | \$EN  | \$W  | \$F | \$G | \$B    | \$C |        |
| +11  | +113               |         | +106 | +14  | +38   | -7   | +74 | +76 | +57    | +13 | 2 +276 |
| CARC | ASS                | CW      | +38  | MARB | +,    | .79  | REA | +.3 | 2      | FAT | 002    |

- BW 75, BWR 95, Adj. 205 870, 205 Ratio 98, Adj. 365 1236, Act. 365 1365, 365 Ratio 99
- Dam's Production: BWR 96, WWR 102
- Low birthweight, high growth, phenotypically flawless. He got up and grew with a 870 lb 205 day weight.
- Dam has perfect udder and 3 daughters are retained in our herd.
- Sitz Resilient sons have been topping sales across the country.
   This bull has been a standout since birth.

HAF Versatile 2150 - Lot 30

JBAR Resilient 601J- Lot 32

Lot 32 sells with 50 straws of semen!