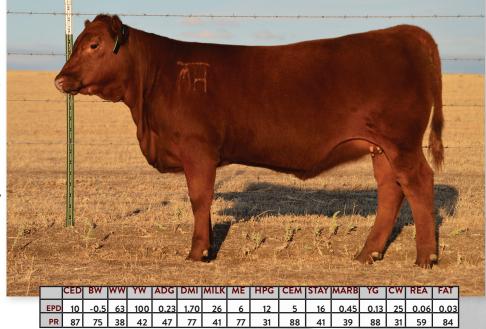

# Heifer Calf 4C Red Angus

Registration #: 4442687 Date of Birth: 02/19/2021

The Dippity Do cow family journey started for Coby with the 630 cow, from the Flat Iron Red Angus Ranch in Wyoming. This is a very proven cow family. 630's mother is producing great offspring at Piper Red Angus in Nebraska. So, this is your opportunity to own one of the Red Angus breeds' older cow families with a long track record of success in the beef industry, plus the added carcass quality and performance from the sire TJS Roadblock D008. A pedigree like this will make a great breeding piece to any operation.

### FCR DIPPITY DO 106

5L BLOCKADE 2218-30B

SIRE: TJS ROAD BLOCK D008 EPD PR TJS RED HONESTY Z258 77 81

HB 55 70

90

FRITZ JUSTICE 8013 **DAM: FLAT IRON DIPPITY DO 630** FLAT IRON DIPPIT DO 323

5L DEFENDER 560-30Z 5L OPAL 656-2218 BUF CRK BLACK MAGIC X004 TJS RED HONESTY R564 VGW JUSTICE 614 FRITZ CHRIS 6047 BECKTON EPIC R397 K PAULS DIPPITY DO 062