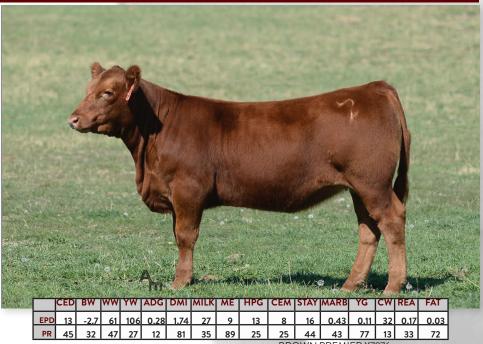

# Heifer Calf Klompien Red Angus

Registration #: 4436683 Date of Birth: 01/31/2021

Appropriately named; this heifer is Impressive! This gorgeous gal has a beautiful front end with an extended spine that ties into a powerful hip. Simply put, she's fancy and she's completely loaded! Impress 1086 has a fantastic disposition, and her pedigree is saturated with high-maternal cows; I have nothing but high praises for her amazing dam (104 MPPA) and paternal granddam (105 MPPA). She is a paternal sister to this year's donation heifer. Again, DKK Montana's Domain 9142 is showing us a whole lot of style and performance in his first calves. A real driving force!!!

## DKK IMPRESS 1086

3SCC DOMAIN A163

SIRE: DKK MONTANA'S DOMAIN 9142 SILVEIRAS MISSION NEXUS 1378 EPD PR **DKK IMPRESS 5102** 48

**DK BRONSON B739** 

**DAM: DKK IMPRESS 6070 DKK IMPRESS 308** 

**BECKTON DOMINOR T122 Z1** 3SCC EUCLA X723 **DKK IMPRESS 9048** 

NS BRONSON X079 **DK MISS GRAND PRIX T339** C-T GRAND STATMENT 1025 **DKK IMPRESS 9073** 