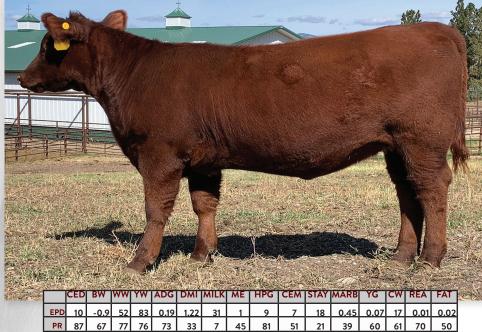

# Donation Heifer Calf Klompien Red Angus

Registration #: 4436557 Date of Birth: 01/11/2021

As their donation, Klompien's brought a heifer that is second to none. An A.I.... calf out of their great, highly capacious donor dam, DKK Sheba 7080 (111 MPPA, and DKK Brute 931's dam) and their own Montana's Domain 9142 sire. You may not have heard of DKK Montana's Domain 9142 until now. Here's his first beauty to ever be offered. This bull is stamping his calves with a whole lot of style and performance. Study this female and I think you will agree that Klompien's did not hold back with their offering. What a fantastic female! Quiet as a kitten, loads of performance, and packed with maternal goodness. Paternal sister to lot 27. Be sure to get extra tickets on this gal, 'cause today could be your very lucky day!

### DKK SHEBA 1001

EPD PR 124 14 HB 73 33

GM 51 16

3SCC DOMAIN A163 SIRE: DKK MONTANA'S DOMAIN 9142

**DKK IMPRESS 5102** 

**DKK GENTLEMAN 468** DAM: DKK SHEBA 7080 **DKK SHEBA 149** 

**BECKTON DOMINOR T122 Z1** 3SCC EUCLA X723 SILVEIRAS MISSION NEXUS 1378 **DKK IMPRESS 9048** C-T DKK DUKE 1100 DKK WACO 120

RED CROWFOOT OLE'S OSCAR MLK CRK SHEBA 908