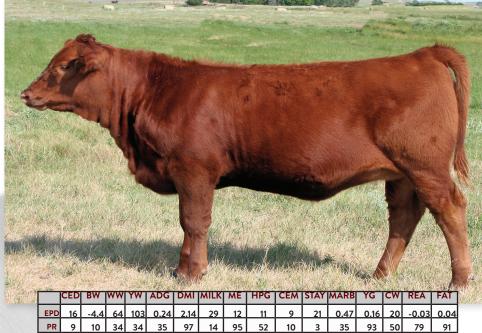

Heifer Calf ADM Red Angus

Registration #: 4413957 Date of Birth: 03/30/2021

Sleek J09, is one heifer that really has the genetics to look at. Her dam comes from the Feddes Sleek cow family and is top 4% in ProS and has an MPPA of 102. Great maternal instinct in this cow line and J09 will be no exception. She has great potential in her pedigree to produce growthy calves. But, don't just study her pedigree she is long spined, deep sided, and clean fronted.

### IADM SLEEK EI9 JO9

**HXC DECLARATION 5504C** 

SIRE: GMRA DECLARATION 9210G EPD PR **GMRA FIREFLY 945** 

> C-T RED ROCK 5033 **DAM: FEDDES SLEEK B70-E19** FEDDES SLEEK 8116 B70

LEACHMAN PLEDGE A282Z HXC 190Y **GMRA LARAMIE 5110 GMRA FIREFLY 428 BROWN JYJ REDEMPTION Y1334** C-T VERDI 1030 LOOSLI RIGHT KIND 107 FEDDES SLEEK 8116