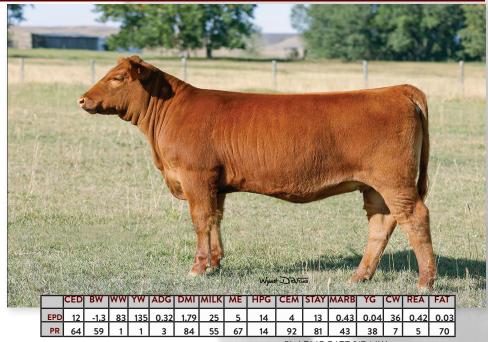

### **LOT 14** Bred Heifer Christensen Red Angus

Registration #: 4264723 Date of Birth: 02/16/2020

This thick, deeply made girl is every cowboy/cattleman's dream. What Sheridan brings to the sale is low birthweight, lots of carcass in depth and length, and a very sound foot and leg structure. The future mating with her is going to be unlimited. We purchased Sheridan's sire from Klompien Red Angus in 2018 and retained many replacements. Take the time to study this young lady's pedigree. You won't be surprised why she is made the way she is. Many greats in that pedigree.

She is pasture exposed to Lucht Midnight Express 9719, a low birthweight bull that does not give up carcass. His babies are deep and thick. Don't think twice about bidding on this girl. Just do it! Or someone else will be taking her home.

### CRA SHERIDAN

DKK GENTLEMAN 468

SIRE: DKK GENTLEMAN 7136 DKK AUBURN 4117

RCRA U-TURN 11B

DAM: CRA U-TURN'S FIRE

CRA DARK EMBERS

5 66 32 65 75 49

C-T DKK DUKE 1100

DKK WACO 120

DKK GRAND VISION 025

DKK AUBURN 020

FLYING W RIGHT TURN 14Y

TPIE FIREBERRY 7264

FRITZ JUSTICE 8013

BCRR DARK FIRE 297M