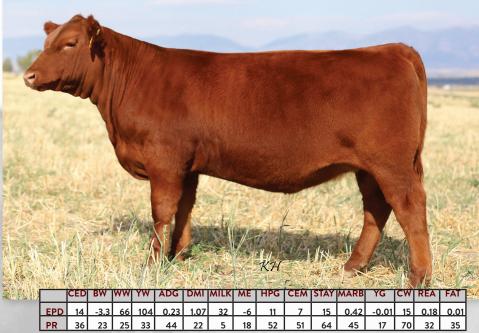

# Heifer Calf 3C Red Angus

Registration #: 4466755 Date of Birth: 02/13/2021

3C Stylin Dina 1129 is an attractive female, that impresses you with her overall muscle expression and depth of body in a refined more feminine package. She ranks in the top 14% of the breed for the ProS index and the top 7% of the breed for the Herd Builder index. She is a true cow in the making, that will hold her own as a show heifer, but also offers the longevity to become an excellent female. Her coming 6-year-old dam is an own daughter of Red Ter-Ron Reload 703T, who is a super dark cherry red show legend from Canada. She is sired by SUTH Free Style 38G, he brings to the mating the added increase in EPD's and tons of length and extension. Free Style is a young Red Angus sire featured in the ABS Global line-up that offers exceptional growth in a phenotypically pleasing package. 3C Stylin Dina 1129 is HB 94 a replacement female that you need in GM 31 58 your herd!

### YLIN DINA 1129

**BIEBER DEEP END B597** 

SIRE: SUTH FREE STYLE 38G SUTH TRILOGY BEAUTY 5059

**RED TER-RON RELOAD 703T** DAM: 3C DINA RELOAD 1529 3C JUSTICE DINA 1135

**BIEBER ROLLIN DEEP BIEBER LAURA 158W GMRA TRILOGY 0226** SUTH MT BEAUTY 9119 RD TER-RON FULLY LOADED 540R **RED TER-RON SAMARIA 103N** FRITZ HOBO JUSTICE 9065 3C EQUAL DINA 644L

EPD PR

13