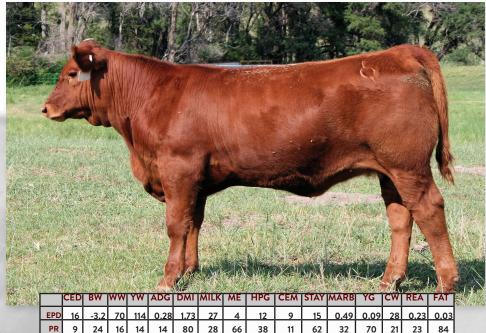

# Heifer Calf 3C Red Angus

Registration #: 4466755 Date of Birth: 02/13/2021

3C Stylin Dina 1129 is an attractive female, that impresses you with her overall muscle expression and depth of body in a refined more feminine package. She ranks in the top 14% of the breed for the ProS index and the top 7% of the breed for the Herd Builder index. She is a true cow in the making, that will hold her own as a show heifer, but also offers the longevity to become an excellent female. Her coming 6-year-old dam is an own daughter of Red Ter-Ron Reload 703T, who is a super dark cherry red show legend from Canada. She is sired by SUTH Free Style 38G, he brings to the mating the added increase in EPD's and tons of length and extension. Free Style is a young Red Angus sire featured in the ABS Global line-up that offers exceptional growth in a phenotypically pleasing package. 3C Stylin Dina 1129 is HB 94 a replacement female that you need in GM 31 58 your herd!

### YLIN DINA 1129

**BIEBER DEEP END B597** 

SIRE: SUTH FREE STYLE 38G SUTH TRILOGY BEAUTY 5059

**RED TER-RON RELOAD 703T** DAM: 3C DINA RELOAD 1529 3C JUSTICE DINA 1135

**BIEBER ROLLIN DEEP BIEBER LAURA 158W GMRA TRILOGY 0226** SUTH MT BEAUTY 9119 RD TER-RON FULLY LOADED 540R **RED TER-RON SAMARIA 103N** FRITZ HOBO JUSTICE 9065 3C EQUAL DINA 644L

EPD PR

13