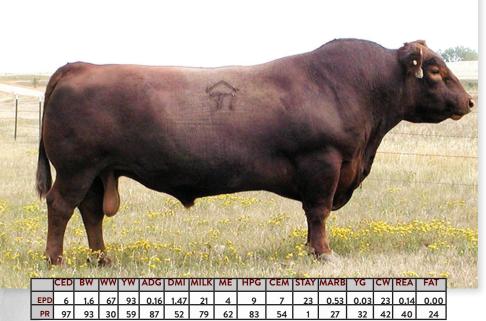

### LOT 28 Semen Offering Knaub Cattle Co.

Registration #: 387580 Date of Birth: 03/27/1992

### BECKTON JULIAN GG B5

Here is an extremely rare opportunity to buy Jullian B571 semen. Scott was a little hesitant on consigning it, but I'm sure you can understand why. A foundation bull of the Red Angus breed that sired multiple breed changing bulls. A bull that was born over 25 years ago, that is still making an impact today. He still ranks in the top 1% for DMI, BW and CED.

Selling 5 units.

|   |     | CED | BW   | ww | YW | ADG  | DMI   | MILK | ME | HPG | CEM | STAY | MARB | YG    | cw  | REA  | FA  |
|---|-----|-----|------|----|----|------|-------|------|----|-----|-----|------|------|-------|-----|------|-----|
| ı | EPD | 20  | -7.3 | 48 | 75 | 0.17 | -0.16 | 24   | -6 | 15  | 7   | 14   | 0.46 | -0.01 | -10 | 0.07 | 0.0 |
| I | PR  | 2   | 1    | 88 | 88 | 85   | 1     | 56   | 20 | 14  | 56  | 64   | 38   | 19    | 99  | 53   | 8   |
| ľ |     |     |      |    |    |      |       |      |    |     |     |      |      |       |     |      |     |

EPD PR 89

ProS

99

HB 72 33

**BECKTON JULIAN 6592** SIRE: BKT JUNIAL 7526 G

BKT BELGA 6746 GS

BKT JULIAN 7526 G **DAM: BKT MARTA 9A13 JL** BKT MARTA 6498 XM

**BECKTON TROJAN 5253** LCHMN CHRISTY 2339 **BECKTON GISA 4454 BKT LALAXIGU-2 BECKTON JULIAN 6592** BKT BELGA 6745 GS **BECKTON XIME 4736 BECKTON MARWA-K** 