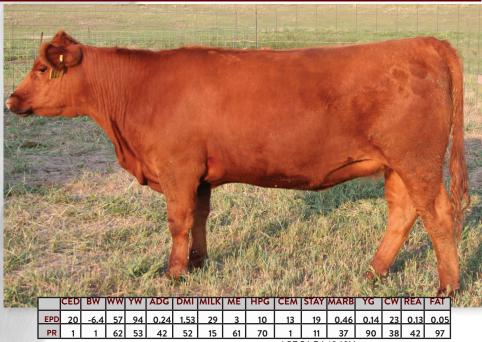

# Donation Heifer Calf Klompien Red Angus

Registration #: 4436557 Date of Birth: 01/11/2021

As their donation, Klompien's brought a heifer that is second to none. An A.I.... calf out of their great, highly capacious donor dam, DKK Sheba 7080 (111 MPPA, and DKK Brute 931's dam) and their own Montana's Domain 9142 sire. You may not have heard of DKK Montana's Domain 9142 until now. Here's his first beauty to ever be offered. This bull is stamping his calves with a whole lot of style and performance. Study this female and I think you will agree that Klompien's did not hold back with their offering. What a fantastic female! Quiet as a kitten, loads of performance, and packed with maternal goodness. Paternal sister to lot 27. Be sure to get extra tickets on this gal, 'cause today could be your very lucky day!

### DKK SHEBA 1001

EPD PR 124 14 HB 73 33

GM 51 16

3SCC DOMAIN A163 SIRE: DKK MONTANA'S DOMAIN 9142

**DKK IMPRESS 5102** 

**DKK GENTLEMAN 468** DAM: DKK SHEBA 7080 **DKK SHEBA 149** 

**BECKTON DOMINOR T122 Z1** 3SCC EUCLA X723 SILVEIRAS MISSION NEXUS 1378 **DKK IMPRESS 9048** C-T DKK DUKE 1100 DKK WACO 120

RED CROWFOOT OLE'S OSCAR MLK CRK SHEBA 908