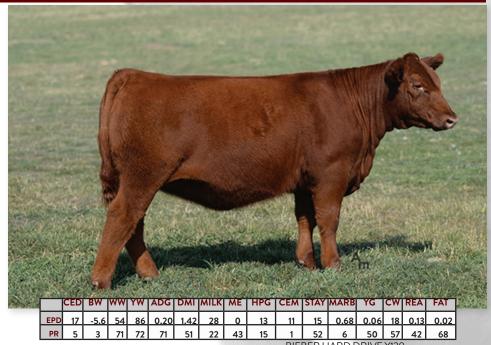

# Donation Heifer Calf Klompien Red Angus

Registration #: 4436557 Date of Birth: 01/11/2021

As their donation, Klompien's brought a heifer that is second to none. An A.I.... calf out of their great, highly capacious donor dam, DKK Sheba 7080 (111 MPPA, and DKK Brute 931's dam) and their own Montana's Domain 9142 sire. You may not have heard of DKK Montana's Domain 9142 until now. Here's his first beauty to ever be offered. This bull is stamping his calves with a whole lot of style and performance. Study this female and I think you will agree that Klompien's did not hold back with their offering. What a fantastic female! Quiet as a kitten, loads of performance, and packed with maternal goodness. Paternal sister to lot 27. Be sure to get extra tickets on this gal, 'cause today could be your very lucky day!

### DKK SHEBA 1001

EPD PR 124 14 HB 73 33

GM 51 16

3SCC DOMAIN A163 SIRE: DKK MONTANA'S DOMAIN 9142

**DKK IMPRESS 5102** 

**DKK GENTLEMAN 468** DAM: DKK SHEBA 7080 **DKK SHEBA 149** 

**BECKTON DOMINOR T122 Z1** 3SCC EUCLA X723 SILVEIRAS MISSION NEXUS 1378 **DKK IMPRESS 9048** C-T DKK DUKE 1100 DKK WACO 120

RED CROWFOOT OLE'S OSCAR MLK CRK SHEBA 908