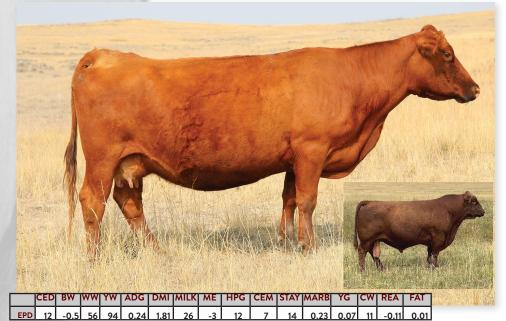

# Bred Heifer Milk Creek Reds

Registration #: 4292429 Date of Birth: 02/08/2020

008's performance data is just the beginning of this female's future as a bred heifer. She had a 95 birth ratio, a 105 weaning ratio, and a 111 yearling ratio. Her sire ranks in the top 8% for GM, top 11% for Marbling, and top 23% of REA. The 5L Real Deal 1687-143B bull calves at our past two bull sales have been well received and the daughters we have in production have really nice udders and good feet. We will keep using this bull in our herd simply because he sires the type of cattle that work for both commercial and registered cattlemen.

Due to calve March 23, 2022 to 5LForman 3428-04H. A bull that goes from -4.2 BW to a 116 YW

### MLK CRK LAKOTA 008

5L DEFENDER 560-30Z

SIRE: 5L THE REAL DEAL 1687-143B

5L FIREFLY 275-1687

RIDGE LEGEND 2069 **DAM: MLK CRK LAKOTA 468** MLK CRK LAKOTA 2102

5L ADVOCATE 817-14W 5L BLACK ADINA 525-560 **5L DESTINATION 893-6215** 

5L FIREFLY 2573-275 5L LEGEND 1553-425V

RIDGE AQUILA 552-8066 MLK CRK ESPRESS 9141 MLK CRK LAKOTA 909

Registration #: 4459425 Date of Birth: 02/10/2021

This deep, long-sided heifer calf is sired by 5L Vigilante 2674-11D and is out of MLK CRK Sheba 545. Who has an MPPA of 102 could work well in your pasture. The Vigilante's daughters we have in production are moderate framed cattle showing a lot of shape and expression of muscle for a calving ease sire with an added bonus of a 105 weaning ratio.