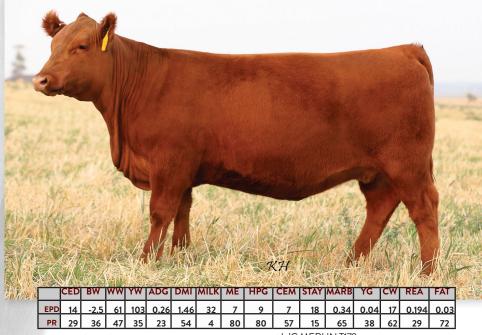

# Donation Heifer Calf Klompien Red Angus

Registration #: 4436557 Date of Birth: 01/11/2021

As their donation, Klompien's brought a heifer that is second to none. An A.I.... calf out of their great, highly capacious donor dam, DKK Sheba 7080 (111 MPPA, and DKK Brute 931's dam) and their own Montana's Domain 9142 sire. You may not have heard of DKK Montana's Domain 9142 until now. Here's his first beauty to ever be offered. This bull is stamping his calves with a whole lot of style and performance. Study this female and I think you will agree that Klompien's did not hold back with their offering. What a fantastic female! Quiet as a kitten, loads of performance, and packed with maternal goodness. Paternal sister to lot 27. Be sure to get extra tickets on this gal, 'cause today could be your very lucky day!

### DKK SHEBA 1001

EPD PR 124 14 HB 73 33

GM 51 16

3SCC DOMAIN A163 SIRE: DKK MONTANA'S DOMAIN 9142

**DKK IMPRESS 5102** 

**DKK GENTLEMAN 468** DAM: DKK SHEBA 7080 **DKK SHEBA 149** 

**BECKTON DOMINOR T122 Z1** 3SCC EUCLA X723 SILVEIRAS MISSION NEXUS 1378 **DKK IMPRESS 9048** C-T DKK DUKE 1100 DKK WACO 120

RED CROWFOOT OLE'S OSCAR MLK CRK SHEBA 908