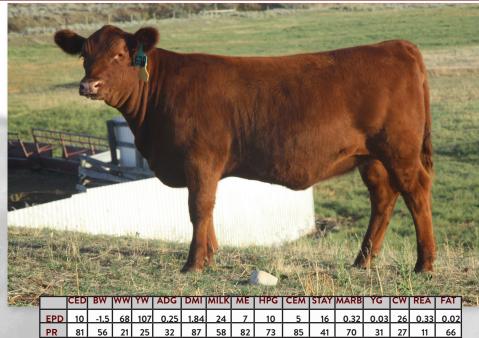

# Heifer Calf 3C Red Angus

Registration #: 4466755 Date of Birth: 02/13/2021

3C Stylin Dina 1129 is an attractive female, that impresses you with her overall muscle expression and depth of body in a refined more feminine package. She ranks in the top 14% of the breed for the ProS index and the top 7% of the breed for the Herd Builder index. She is a true cow in the making, that will hold her own as a show heifer, but also offers the longevity to become an excellent female. Her coming 6-year-old dam is an own daughter of Red Ter-Ron Reload 703T, who is a super dark cherry red show legend from Canada. She is sired by SUTH Free Style 38G, he brings to the mating the added increase in EPD's and tons of length and extension. Free Style is a young Red Angus sire featured in the ABS Global line-up that offers exceptional growth in a phenotypically pleasing package. 3C Stylin Dina 1129 is HB 94 a replacement female that you need in GM 31 58 your herd!

### YLIN DINA 1129

**BIEBER DEEP END B597** 

SIRE: SUTH FREE STYLE 38G SUTH TRILOGY BEAUTY 5059

**RED TER-RON RELOAD 703T** DAM: 3C DINA RELOAD 1529 3C JUSTICE DINA 1135

**BIEBER ROLLIN DEEP BIEBER LAURA 158W GMRA TRILOGY 0226** SUTH MT BEAUTY 9119 RD TER-RON FULLY LOADED 540R **RED TER-RON SAMARIA 103N** FRITZ HOBO JUSTICE 9065 3C EQUAL DINA 644L

EPD PR

13