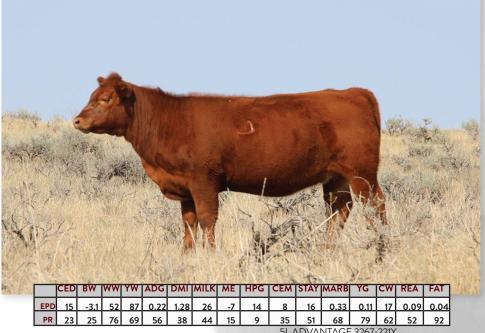

### LOT 26 Bred Heifer Klompien Red Angus

Registration #: 4261067 Date of Birth: 02/04/2020

Exquisite! Deep bodied, deep ribbed, gorgeous fronted and quiet natured. This gem is the result of an embryo transplant mating utilizing Klompien's beautiful, high performance Starlette 07 donor dam (106 MPPA) and the great Mulberry 26P. Not only is she "drop dead gorgeous", but this heifer is destined to become an elite highly maternal cow! I am surprised that Dave let go of this diamond, kudos to Alyssa Herman for prying away this elite selection.

A.I. bred to DKK Brute 931
Registration #: 4102068. Expected to calve January 23, 2022, with a bull calf. DKK Brute 931's first calves hit the ground this year; and wow; he definitely did not disappoint! They are deep ribbed, complete and quiet natured.

### DKK STARLETTE 0104

RED COMPASS MULBERRY 449M

### SIRE: RED FINE LINE MULBERRY 26P SILVEIRAS REDFORD

RED DUS FAYETTE 8G

LJC MISSION STATEMENT P27

DAM: DKK STARLETTE 07

DKK STARLETTE K28

RED HR RAMBO ET 91K
RED BRYLOR MISS ROC 20H
SILVEIRAS REDFORD
RED MC DOUGALL FAYETTE 59A
LJC LANCER 806
LJC HANNAH 106
5L MILLENNIUM RED 816
CK'S MISS ANNIE 08