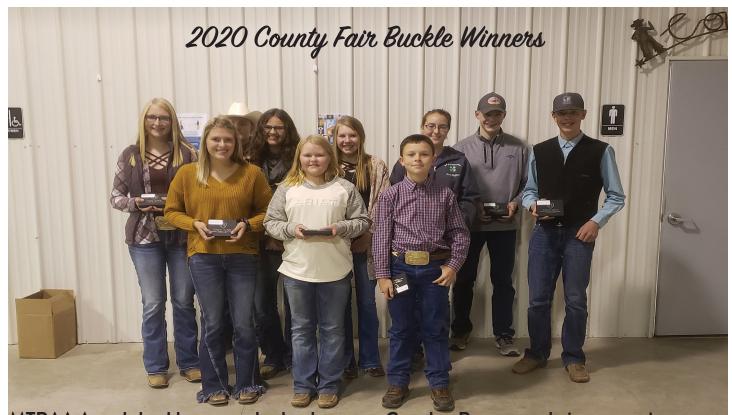

animalhealthinternational.com 800.854.7664

MTRAA Awards buckles to youth, that have won Grand or Reserve at their prospective county fairs. These juniors placed Grand or Reserve with breeding, market, or carcass animals with at least 50% influeence of Red Angus.