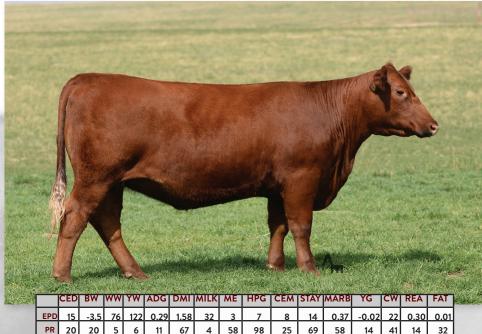

# LOT 29 Bred Heifer Knaub Cattle Co.

Registration #: 4413305 Date of Birth: 02/25/2020

H28 comes from the long time
Brittney cow family of Knaub's herd
and out of the highly sought-after
Merlin 018A. She's in the top 6% for
WW and YW and the top 4% in MILK.
This lady will raise calves that will be
sure the push the scale down! A very
sweet disposition this girl has that
anyone could get along with. If you
need a cow that will go to work this dark
red girl is going to get it done.

Bred to LASO Flight Plan C115F, Registration #: 3932223. Expected to calve February 17, 2022.

### KCC BRITTNEY H28

LJC MERLIN T179

SIRE: WFL MERLIN 018A
WFL COMMITMENT 042Y

HB 50 77

LSF SRR TYSON 3025A

DAM: KCC D69 KCC BRITTNEY P456 LJC MISSION STATEMENT P27
BUF CRK REDPRIDE N179
BROWN COMMITMENT S7206
WFL JEWELMAKER 9024
MUSHRUSH IMPRESSIVE CA U236
LSF JIBA R5009 W9247
GLACIER CHATEAU 744
TR BRITTNEY LT119