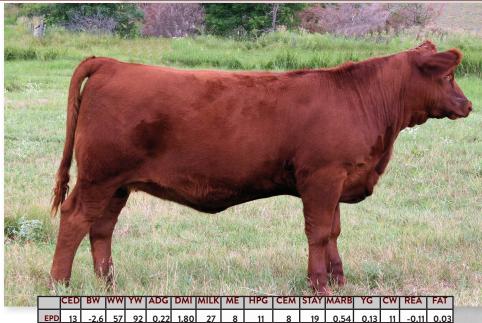

# Heifer Calf 4C Red Angus

Registration #: 4442687 Date of Birth: 02/19/2021

The Dippity Do cow family journey started for Coby with the 630 cow, from the Flat Iron Red Angus Ranch in Wyoming. This is a very proven cow family. 630's mother is producing great offspring at Piper Red Angus in Nebraska. So, this is your opportunity to own one of the Red Angus breeds' older cow families with a long track record of success in the beef industry, plus the added carcass quality and performance from the sire TJS Roadblock D008. A pedigree like this will make a great breeding piece to any operation.

### FCR DIPPITY DO 106

5L BLOCKADE 2218-30B

SIRE: TJS ROAD BLOCK D008 EPD PR TJS RED HONESTY Z258 77 81

HB 55 70

90

FRITZ JUSTICE 8013 **DAM: FLAT IRON DIPPITY DO 630** FLAT IRON DIPPIT DO 323

5L DEFENDER 560-30Z 5L OPAL 656-2218 BUF CRK BLACK MAGIC X004 TJS RED HONESTY R564 VGW JUSTICE 614 FRITZ CHRIS 6047 BECKTON EPIC R397 K PAULS DIPPITY DO 062