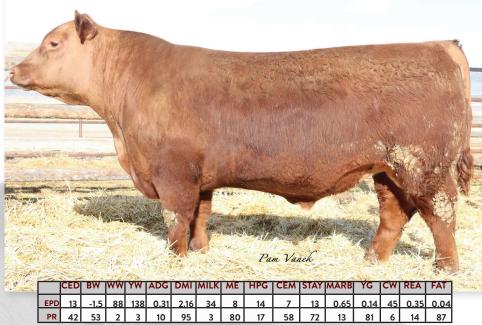

### CLARK MATTIE 1201-1401 X BIEBER SPARTACUS A193

Dam #: 1666888 Sire #: 1617230

Clark Mattie 1201-1401 is one of our top donors and at 7 years of age, has had a very proven track record. She has produced two herd bulls, Feddes CCC Beartooth D413, a widely used calving ease specialist. Feddes CCC Definitive 9416, who sold to ABS Global in 2020. 1401 stems from a very long line of productive cows, from the famed Mattie cow family. Her sire, MLK CRK Redstone, left us some standout females, with 1401 being one of our very best. Bieber Spartacus A193 needs no introduction from the proven Select Sires lineup. A193 is siring some of the top end cattle in many herds across the country, with his. Moderation and thickness combined with his balance of calving ease, growth, and marbling. This will be a great genetic matchup and we look forward in seeing the results.

Selling 3 embryos and a guarantee of 1 pregnancy – if implanted by a certified embryo technician.

| CED| BW | WW | YW | ADG | DMI | MILK | ME | HPG | CEM | STAY | MARB | YG | CW | REA | FAT | FAT | FEPD | 14 | -3,2 | 71 | 108 | 0,23 | 2,00 | 26 | 3 | 15 | 7 | 12 | 0,49 | 0,09 | 28 | 0,21 | 0,03 |

Offspring Projected EPDs

ProS 81
HB 52
GM 14

BIEBER ROUSE SAMURAI X22

SIRE: BIEBER SPARTACUS A193
BIEBER TILLY 233U

MLK CRK REDSTONE

DAM: CLARK MATTIE 1201-1401

CLARK MATTIE 0104-1201

LCC CHEYENNE B221L GHR MARITA R31 LCOC HIGH NOON A093R BIEBER TILLY 7334 TR JULIAN LT142 MLK CRK LENA 763 SUNR GRAND CHEROKEE 909N CLARK MATTIE 1373-0104