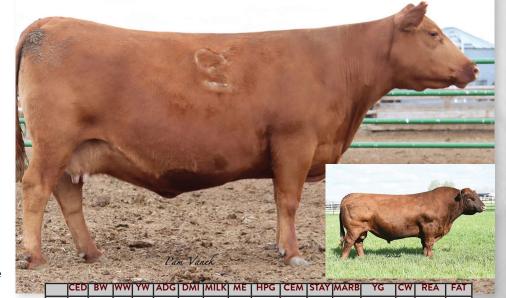

# Donation Heifer Calf Klompien Red Angus

Registration #: 4436557 Date of Birth: 01/11/2021

As their donation, Klompien's brought a heifer that is second to none. An A.I.... calf out of their great, highly capacious donor dam, DKK Sheba 7080 (111 MPPA, and DKK Brute 931's dam) and their own Montana's Domain 9142 sire. You may not have heard of DKK Montana's Domain 9142 until now. Here's his first beauty to ever be offered. This bull is stamping his calves with a whole lot of style and performance. Study this female and I think you will agree that Klompien's did not hold back with their offering. What a fantastic female! Quiet as a kitten, loads of performance, and packed with maternal goodness. Paternal sister to lot 27. Be sure to get extra tickets on this gal, 'cause today could be your very lucky day!

### DKK SHEBA 1001

EPD PR 124 14 HB 73 33

GM 51 16

3SCC DOMAIN A163 SIRE: DKK MONTANA'S DOMAIN 9142

**DKK IMPRESS 5102** 

**DKK GENTLEMAN 468** DAM: DKK SHEBA 7080 **DKK SHEBA 149** 

**BECKTON DOMINOR T122 Z1** 3SCC EUCLA X723 SILVEIRAS MISSION NEXUS 1378 **DKK IMPRESS 9048** C-T DKK DUKE 1100 DKK WACO 120

RED CROWFOOT OLE'S OSCAR MLK CRK SHEBA 908