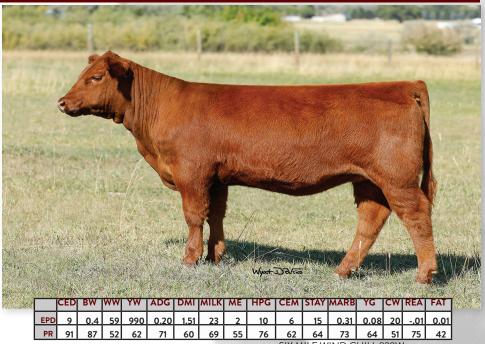

fer Calf Walking T Genetics

Registration #: 4462457 Date of Birth: 04/07/2021

WTRA Jocelyn 11J is an April number that comes to you stacked with genetic potential. Her dam is a 3-year-old cow, that is doing all the right things at a young age. Also, on the bottom side of her pedigree stems my 11-yearold NILE Merit Heifer as her great granddam, JSG Miss Ella 134X. Ella is truly the gift that just keeps on giving when it comes to daughters being retained in my herd. Another genetic merit is her sire, RCRA Gucci 20E, who comes to you from the infamous "Lacey" cow line of Rock Creek Red Angus. If you know the "Lacey" females, they are dark, deep bodied, and ultra-feminine. I have no doubt in my mind that this sweet darlin' is destined to do great things in her future.

### WTRA JOCELYN 11.



L83 CALVINKLINE 97C

**SIRE: RCRA GUCCI 20E** EPD PR RCRA LACEY 11X 70 91 52 75

RCRA BULL MARKET 078B

**DAM: WTRA FALLON 3F** WTRA MISS TAYA 3C

SIX MILE WIND CHILL 828W L83 GOLDIE 037 **RCRA PONDEROSA 849 RCRA LACEY 10T** RCRA BULL MARKET 4Y **TPIE BUNNY RED 8448** RCRAYOUTHINK? 33A JSG MISS ELLA 134X



BELGRADE · 205 Floss Flats Road · (406) 388-2100 CHESTER · 211 Washington Avenue · (406) 759-5010 CHOTEAU · 115 MT Highway 221 · (406) 466-5741 CONRAD · 127 South Main · (406) 278-5531 CUT BANK · 101 6th Avenue NE · (406) 873-5505 DILLON • 1025 Selway Drive • (406) 683-4281

GREAT FALLS • 12 Northpoint Drive • (406) 761-2005

HAVRE • 2626 Highway 2 East • (406) 265-5518

LEWISTOWN • 80335 US-87 • (406) 538-5433

LIVINGSTON • 1122 E Park Street • (406) 222-3150

### On the Frontline

w