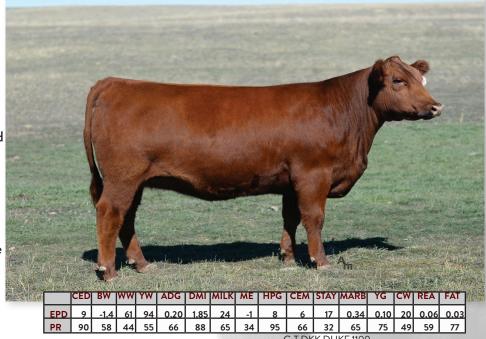

# Bred Heifer Angelo Cattle Co.

Registration #: 4344519 Date of Birth: 02/23/2020

Kima 0054, a Pie Cowboy UP daughter, is the product of one of our strong cow families. Her maternal great granddam, Kima 0010, produced several outstanding daughters, that continue to produce top heifers and bulls in our herd. She remained producing in our herd for over 15 years and managed an MPPA 105! The sire of Kima 0054, Cowboy UP has added style and stretch to this stylish heifer. She will be a great addition to your herd.

She is A.I. bred to WFL Merlin 018A on 5/18/2021. She has been ultrasound checked safe to her A.I. date. The calf she is carrying will be something special and Kima 0054 will stay in your herd for many years. This bred hefier is a deep, broody heifer, with a nice GM 18 83 feminine look to her.

### ANGELO KIMA 0054

EPD PR 77 HB 64 51

ProS

82

68 43

GM 35 47

PIE THE COWBOY KIND 343 **SIRE: PIE COWBOY UP 5292** 

**TKP JEANETTE 9112** 

ANGELO KEYSTONE 3005 **DAM: ANGELO KIMA 6042 ANGELO KIMA 3024** 

**BUF CRK THE RIGHT KIND U119** PIE CASCADE 516 PIE GET R DONE 684 LOG PUREWATER JEAN 42L FRENZEL KEYSTONE 856 **ANGELO VERDALE 1102** 5L QUARTERBACK 1205-5337 HUGHES KIMA 0010