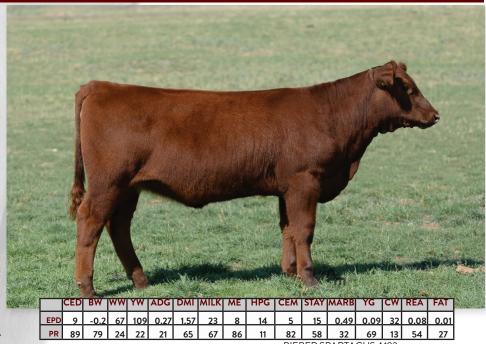

# Donation Heifer Calf Klompien Red Angus

Registration #: 4436557 Date of Birth: 01/11/2021

As their donation, Klompien's brought a heifer that is second to none. An A.I.... calf out of their great, highly capacious donor dam, DKK Sheba 7080 (111 MPPA, and DKK Brute 931's dam) and their own Montana's Domain 9142 sire. You may not have heard of DKK Montana's Domain 9142 until now. Here's his first beauty to ever be offered. This bull is stamping his calves with a whole lot of style and performance. Study this female and I think you will agree that Klompien's did not hold back with their offering. What a fantastic female! Quiet as a kitten, loads of performance, and packed with maternal goodness. Paternal sister to lot 27. Be sure to get extra tickets on this gal, 'cause today could be your very lucky day!

### DKK SHEBA 1001

EPD PR 124 14 HB 73 33

GM 51 16

3SCC DOMAIN A163 SIRE: DKK MONTANA'S DOMAIN 9142

**DKK IMPRESS 5102** 

**DKK GENTLEMAN 468** DAM: DKK SHEBA 7080 **DKK SHEBA 149** 

**BECKTON DOMINOR T122 Z1** 3SCC EUCLA X723 SILVEIRAS MISSION NEXUS 1378 **DKK IMPRESS 9048** C-T DKK DUKE 1100 DKK WACO 120

RED CROWFOOT OLE'S OSCAR MLK CRK SHEBA 908