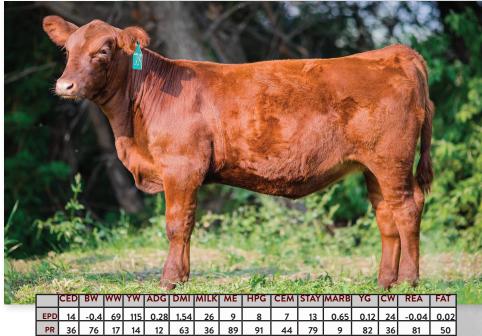

# Heifer Calf 4C Red Angus

Registration #: 4442687 Date of Birth: 02/19/2021

The Dippity Do cow family journey started for Coby with the 630 cow, from the Flat Iron Red Angus Ranch in Wyoming. This is a very proven cow family. 630's mother is producing great offspring at Piper Red Angus in Nebraska. So, this is your opportunity to own one of the Red Angus breeds' older cow families with a long track record of success in the beef industry, plus the added carcass quality and performance from the sire TJS Roadblock D008. A pedigree like this will make a great breeding piece to any operation.

### FCR DIPPITY DO 106

5L BLOCKADE 2218-30B

SIRE: TJS ROAD BLOCK D008 EPD PR TJS RED HONESTY Z258 77 81

HB 55 70

90

FRITZ JUSTICE 8013 **DAM: FLAT IRON DIPPITY DO 630** FLAT IRON DIPPIT DO 323

5L DEFENDER 560-30Z 5L OPAL 656-2218 BUF CRK BLACK MAGIC X004 TJS RED HONESTY R564 VGW JUSTICE 614 FRITZ CHRIS 6047 BECKTON EPIC R397 K PAULS DIPPITY DO 062