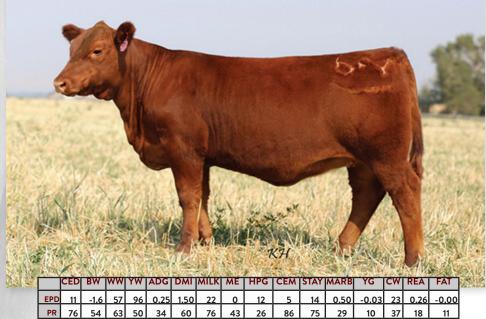

### LOT 13 Heifer Calf C-T Red Angus

Registration #: 4468417 Date of Birth: 02/09/2021

A standout Merlin heifer from the famous Chris cow family. Dam is a beautiful 5L Advantage daughter with a moderate frame and a nearly perfect udder and foot stance. She goes back to our popular C-T Chris 426 donor cow, by the Rambo 502. Dam's MPPA 105, great granddam MPPA 101. This heifer has balance, style, performance, and mother cow written all over her. She will surely follow in her mother's footsteps and be a great herd influence female someday. Sire, Merlin, has proven himself to be an influential sire in the Red Angus breed and here is a direct daughter from a very powerful cow family. If you are looking for a show heifer prospect or just a female to leave a mark in your herd, don't miss this beautiful heifer.

### C-T CHRIS 1114

LJC MERLIN T179

SIRE: WFL MERLIN 018A
WFL COMMITMENT 042Y

5L ADVANTAGE 3267-221Y

DAM: C-T CHRIS 7042 C-T CHRIS 1116

EPD PR

105 37

35 47

EPD PR

79 81

14 | 88

65 | 49

HB 70 38

ProS

LJC MISSION STATEMENT P27 BUF CRK REDPRIDE N179 BROWN COMMITMENT S7206 WFL JEWELMAKER 9024 BUF CRK THE RIGHT KIND U199 5L ADINA 195-3267 GLACIER CHATEAU 744 C-T CHRIS 426