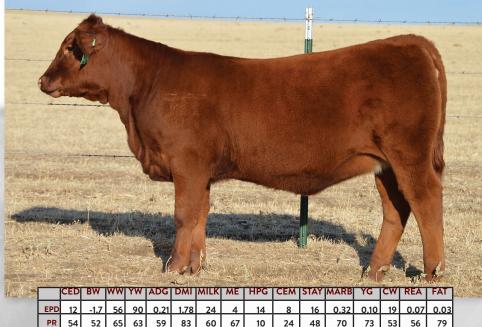

# Heifer Calf 3C Red Angus

Registration #: 4466755 Date of Birth: 02/13/2021

3C Stylin Dina 1129 is an attractive female, that impresses you with her overall muscle expression and depth of body in a refined more feminine package. She ranks in the top 14% of the breed for the ProS index and the top 7% of the breed for the Herd Builder index. She is a true cow in the making, that will hold her own as a show heifer, but also offers the longevity to become an excellent female. Her coming 6-year-old dam is an own daughter of Red Ter-Ron Reload 703T, who is a super dark cherry red show legend from Canada. She is sired by SUTH Free Style 38G, he brings to the mating the added increase in EPD's and tons of length and extension. Free Style is a young Red Angus sire featured in the ABS Global line-up that offers exceptional growth in a phenotypically pleasing package. 3C Stylin Dina 1129 is HB 94 a replacement female that you need in GM 31 58 your herd!

### YLIN DINA 1129

**BIEBER DEEP END B597** 

SIRE: SUTH FREE STYLE 38G SUTH TRILOGY BEAUTY 5059

**RED TER-RON RELOAD 703T** DAM: 3C DINA RELOAD 1529 3C JUSTICE DINA 1135

**BIEBER ROLLIN DEEP BIEBER LAURA 158W GMRA TRILOGY 0226** SUTH MT BEAUTY 9119 RD TER-RON FULLY LOADED 540R **RED TER-RON SAMARIA 103N** FRITZ HOBO JUSTICE 9065 3C EQUAL DINA 644L

EPD PR

13