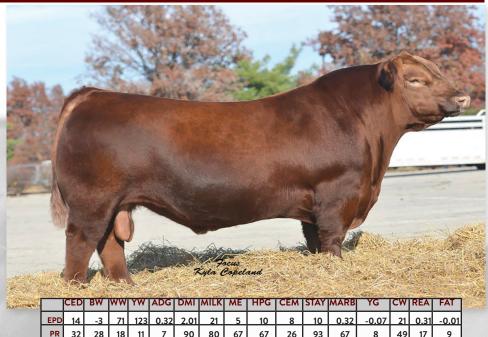

### SUTH STORMY STYLE 21065

Registration #: 4460457 Date of Birth: 02/19/2021

SUTH Stormy Style 21065 is a super attractive dark cherry red heifer, who catches your eye every time you look at her. She offers a beautiful combination of femininity and performance. Her EPD's are highlighted by a WW in the top 5% and a YW in the top 8%. Her 7-year-old dam offers impressive average ratios of 104 at weaning and 104 at yearling. She stands on a foundation of good feet and a great udder. She is sired by SUTH Free Style 38G, he brings to the mating the added increase in EPD's and a ton of length and extension in a phenotypically pleasing package. Free Style is a young Red Angus sire featured in ABS Global line-up, that offers exceptional growth. If you are in the market for a very attractive dark red heifer, with added performance that will become a strong asset in your herd, look at this heifer!

**BIEBER DEEP END B597** 

SIRE: SUTH FREE STYLE 38G SUTH TRILOGY BEAUTY 5059

**HXC CONQUEST 4405P** 

**DAM: SUTH STORMY 4019** SUTH STORMY 2125

EPD PR

77 25

112 27

ProS

НВ

**BIEBER ROLLIN DEEP Y118 BIEBER LAURA 158W GMRA TRILOGY 0226** SUTH MT BEAUTY 9119 BECKTON JULIAN GG B571 HXC ELLIE MAY MA638 FISCHER MEETS SPECS 7540 SUTH THUNDERING MARIAS 7110

42

Heifer Calf Walking T Genetics