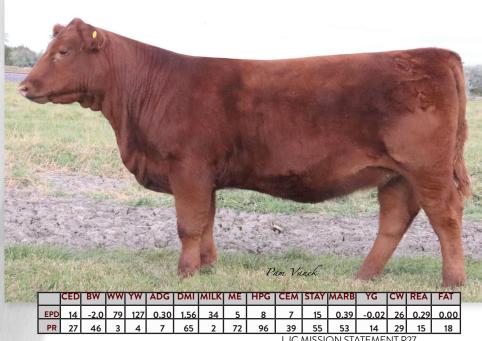

### LOT 26 Bred Heifer Klompien Red Angus

Registration #: 4261067 Date of Birth: 02/04/2020

Exquisite! Deep bodied, deep ribbed, gorgeous fronted and quiet natured. This gem is the result of an embryo transplant mating utilizing Klompien's beautiful, high performance Starlette 07 donor dam (106 MPPA) and the great Mulberry 26P. Not only is she "drop dead gorgeous", but this heifer is destined to become an elite highly maternal cow! I am surprised that Dave let go of this diamond, kudos to Alyssa Herman for prying away this elite selection.

A.I. bred to DKK Brute 931
Registration #: 4102068. Expected to calve January 23, 2022, with a bull calf. DKK Brute 931's first calves hit the ground this year; and wow; he definitely did not disappoint! They are deep ribbed, complete and quiet natured.

### DKK STARLETTE 0104

RED COMPASS MULBERRY 449M

### SIRE: RED FINE LINE MULBERRY 26P SILVEIRAS REDFORD

RED DUS FAYETTE 8G

LJC MISSION STATEMENT P27

DAM: DKK STARLETTE 07

DKK STARLETTE K28

RED HR RAMBO ET 91K
RED BRYLOR MISS ROC 20H
SILVEIRAS REDFORD
RED MC DOUGALL FAYETTE 59A
LJC LANCER 806
LJC HANNAH 106
5L MILLENNIUM RED 816
CK'S MISS ANNIE 08