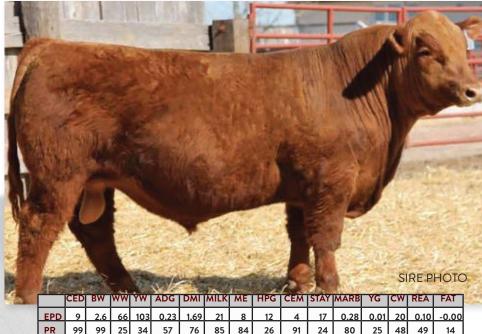

Heifer Calf ADM Red Angus

Registration #: 4413957 Date of Birth: 03/30/2021

Sleek J09, is one heifer that really has the genetics to look at. Her dam comes from the Feddes Sleek cow family and is top 4% in ProS and has an MPPA of 102. Great maternal instinct in this cow line and J09 will be no exception. She has great potential in her pedigree to produce growthy calves. But, don't just study her pedigree she is long spined, deep sided, and clean fronted.

### IADM SLEEK EI9 JO9

**HXC DECLARATION 5504C** 

SIRE: GMRA DECLARATION 9210G EPD PR **GMRA FIREFLY 945** 

> C-T RED ROCK 5033 **DAM: FEDDES SLEEK B70-E19** FEDDES SLEEK 8116 B70

LEACHMAN PLEDGE A282Z HXC 190Y **GMRA LARAMIE 5110 GMRA FIREFLY 428 BROWN JYJ REDEMPTION Y1334** C-T VERDI 1030 LOOSLI RIGHT KIND 107 FEDDES SLEEK 8116