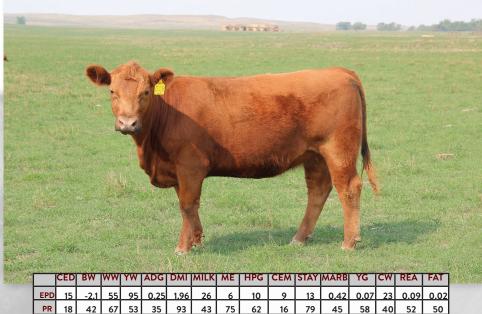

Registration #: 4462457 Date of Birth: 04/07/2021

WTRA Jocelyn 11J is an April number that comes to you stacked with genetic potential. Her dam is a 3-year-old cow, that is doing all the right things at a young age. Also, on the bottom side of her pedigree stems my 11-yearold NILE Merit Heifer as her great granddam, JSG Miss Ella 134X. Ella is truly the gift that just keeps on giving when it comes to daughters being retained in my herd. Another genetic merit is her sire, RCRA Gucci 20E, who comes to you from the infamous "Lacey" cow line of Rock Creek Red Angus. If you know the "Lacey" females, they are dark, deep bodied, and ultra-feminine. I have no doubt in my mind that this sweet darlin' is destined to do great things in her future.

### WTRA JOCELYN 11.

L83 CALVINKLINE 97C

**SIRE: RCRA GUCCI 20E** EPD PR RCRA LACEY 11X 70 91 52 75

RCRA BULL MARKET 078B

**DAM: WTRA FALLON 3F** WTRA MISS TAYA 3C

SIX MILE WIND CHILL 828W L83 GOLDIE 037 **RCRA PONDEROSA 849 RCRA LACEY 10T** RCRA BULL MARKET 4Y **TPIE BUNNY RED 8448** RCRAYOUTHINK? 33A JSG MISS ELLA 134X