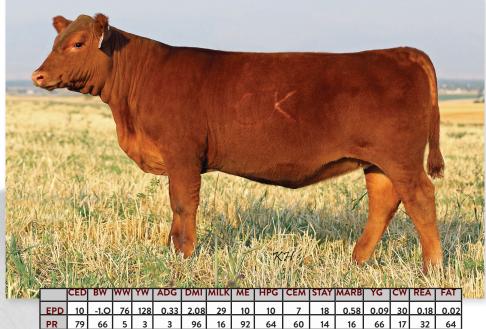

# Feddes Cattle Co.

FEDS LAKOTA 5077-162

Registration #: 4447311 Date of Birth: 02/04/2021

162 is a heifer that is doing everything right. Her dam was our pick of the cows in the Jacobson dispersal. She has a great phenotype and a production record to match, with an MPPA of 103. 5077 has a great udder, feet and legs, with a nice clean front end and breeds back earlier and earlier every year. 162's sire, Feddes Treadstone 9352, was our second high selling bull in 2020 going to Leland Red Angus. Treadstone is one of those very rare bulls that combines calving ease, growth, carcass, maternal and comes from a great cow family with perfect udders. His EPD's are unmatched when combining growth, carcass, and maternal traits. Almost every Treadstone calf made it into the "BIG" pen of bulls and heifers this spring. We are extremely excited about our Treadstone progeny. We used him very heavy again this year on heifers and cows. This heifer is ProS extremely hard to let go for out herd, as she HB 62 56 is exactly what we have been breeding for. However, we are excited to watch what she does in another herd.

| 国際が |           |          |            |         |          |            |            |          |         |          |             |          |            |     |    |     |            |  |
|-----|-----------|----------|------------|---------|----------|------------|------------|----------|---------|----------|-------------|----------|------------|-----|----|-----|------------|--|
|     |           |          |            |         |          |            |            |          |         |          |             |          |            |     |    |     |            |  |
|     |           |          |            |         |          |            |            |          |         |          |             |          |            | Nov |    |     |            |  |
|     |           | CED      | BW         | ww      | YW       | ADG        | DMI        | MILK     | ME      | HPG      | СЕМ         | STAY     | MARB       | ΥG  | cw | REA | FAT        |  |
|     | EPD<br>PR | 12<br>66 | -0.5<br>75 | 73<br>9 | 119<br>9 | 0.29<br>11 | 1.89<br>90 | 30<br>13 | 7<br>82 | 13<br>15 | - 7<br>- 53 | 15<br>62 | 0.54<br>22 | 76  | 7  | 26  | 0.02<br>66 |  |