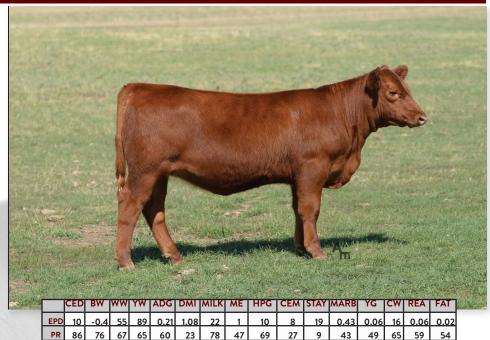

# Heifer Calf Angelo Cattle Co.

Registration #: 4455337 Date of Birth: 02/13/2021

This stylish heifer calf is stretchy and well built. She is a long, deep, and thick bodied heifer. She comes from a cow family that continues to produce top calves - both bulls and heifers. Her granddam 258 produced in our herd for 18 years, establishing an MPPA of 104. We were sure to keep her heifers as 258 was a moderate cow with lots of length and a perfect udder, right up until she passed last winter. Her sire, MC Unified 4207, has added style and thickness to Fayet 1002. She has lots of length and still shows off her feminine traits. We are excited to offer her and look forward to seeing what she can do in the future. Our bet is that she will be a strong producer for several years.

### ANGELO FAYET 100

ANDRAS FUSION R236

**SIRE: MLK CRK UNIFIED 4207** EPD PR MLK CRK LAKOTA 953 ProS 103 41

RCRA RAZOR EDGE 15Z

**DAM: ANGELO FAYET 7014** MTN. VIEW FAYS SUGAR 258

ANDRAS IN FOCUS B175 ANDRAS BELLE B167 BECKTON EPIC R397 K MLK CRK LOKOTA 624 HAYCOW CUTTING EDGE 005 RCRA LACEY 11X SELL BANDO 924 **GLACIER FAYET 9105** 