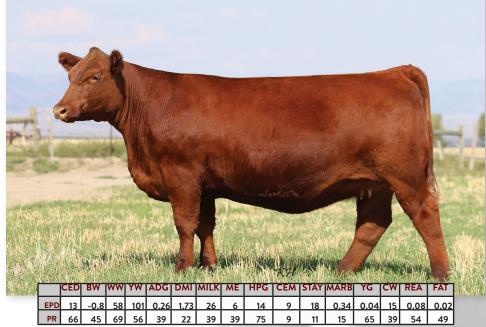

### LOT 26 Bred Heifer Klompien Red Angus

Registration #: 4261067 Date of Birth: 02/04/2020

Exquisite! Deep bodied, deep ribbed, gorgeous fronted and quiet natured. This gem is the result of an embryo transplant mating utilizing Klompien's beautiful, high performance Starlette 07 donor dam (106 MPPA) and the great Mulberry 26P. Not only is she "drop dead gorgeous", but this heifer is destined to become an elite highly maternal cow! I am surprised that Dave let go of this diamond, kudos to Alyssa Herman for prying away this elite selection.

A.I. bred to DKK Brute 931
Registration #: 4102068. Expected to calve January 23, 2022, with a bull calf. DKK Brute 931's first calves hit the ground this year; and wow; he definitely did not disappoint! They are deep ribbed, complete and quiet natured.

### DKK STARLETTE 0104

RED COMPASS MULBERRY 449M

### SIRE: RED FINE LINE MULBERRY 26P SILVEIRAS REDFORD

RED DUS FAYETTE 8G

LJC MISSION STATEMENT P27

DAM: DKK STARLETTE 07

DKK STARLETTE K28

RED HR RAMBO ET 91K
RED BRYLOR MISS ROC 20H
SILVEIRAS REDFORD
RED MC DOUGALL FAYETTE 59A
LJC LANCER 806
LJC HANNAH 106
5L MILLENNIUM RED 816
CK'S MISS ANNIE 08