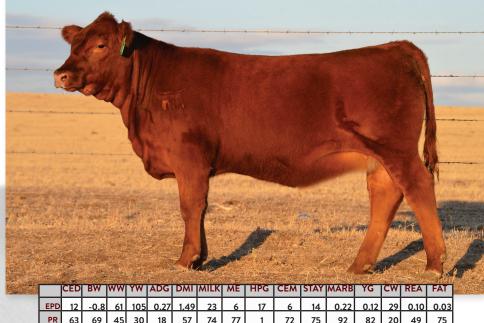

Heifer Calf ADM Red Angus

Registration #: 4413957 Date of Birth: 03/30/2021

Sleek J09, is one heifer that really has the genetics to look at. Her dam comes from the Feddes Sleek cow family and is top 4% in ProS and has an MPPA of 102. Great maternal instinct in this cow line and J09 will be no exception. She has great potential in her pedigree to produce growthy calves. But, don't just study her pedigree she is long spined, deep sided, and clean fronted.

### IADM SLEEK EI9 JO9

**HXC DECLARATION 5504C** 

SIRE: GMRA DECLARATION 9210G EPD PR **GMRA FIREFLY 945** 

> C-T RED ROCK 5033 **DAM: FEDDES SLEEK B70-E19** FEDDES SLEEK 8116 B70

LEACHMAN PLEDGE A282Z HXC 190Y **GMRA LARAMIE 5110 GMRA FIREFLY 428 BROWN JYJ REDEMPTION Y1334** C-T VERDI 1030 LOOSLI RIGHT KIND 107 FEDDES SLEEK 8116