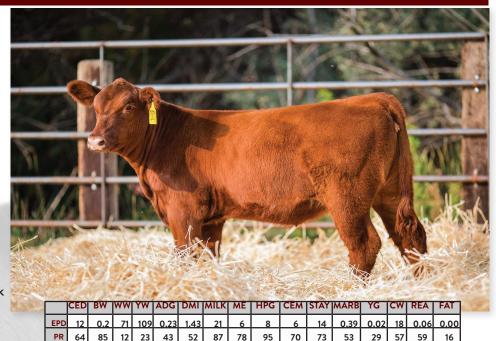

# Heifer Calf Klompien Red Angus

Registration #: 4436683 Date of Birth: 01/31/2021

Appropriately named; this heifer is Impressive! This gorgeous gal has a beautiful front end with an extended spine that ties into a powerful hip. Simply put, she's fancy and she's completely loaded! Impress 1086 has a fantastic disposition, and her pedigree is saturated with high-maternal cows; I have nothing but high praises for her amazing dam (104 MPPA) and paternal granddam (105 MPPA). She is a paternal sister to this year's donation heifer. Again, DKK Montana's Domain 9142 is showing us a whole lot of style and performance in his first calves. A real driving force!!!

## DKK IMPRESS 1086

3SCC DOMAIN A163

SIRE: DKK MONTANA'S DOMAIN 9142 SILVEIRAS MISSION NEXUS 1378 EPD PR **DKK IMPRESS 5102** 48

**DK BRONSON B739** 

**DAM: DKK IMPRESS 6070 DKK IMPRESS 308** 

**BECKTON DOMINOR T122 Z1** 3SCC EUCLA X723 **DKK IMPRESS 9048** 

NS BRONSON X079 **DK MISS GRAND PRIX T339** C-T GRAND STATMENT 1025 **DKK IMPRESS 9073** 