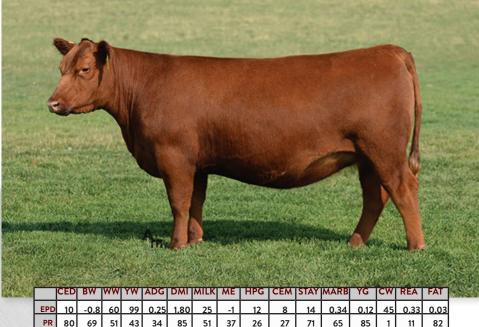

### LOT 26 Bred Heifer Klompien Red Angus

Registration #: 4261067 Date of Birth: 02/04/2020

Exquisite! Deep bodied, deep ribbed, gorgeous fronted and quiet natured. This gem is the result of an embryo transplant mating utilizing Klompien's beautiful, high performance Starlette 07 donor dam (106 MPPA) and the great Mulberry 26P. Not only is she "drop dead gorgeous", but this heifer is destined to become an elite highly maternal cow! I am surprised that Dave let go of this diamond, kudos to Alyssa Herman for prying away this elite selection.

A.I. bred to DKK Brute 931
Registration #: 4102068. Expected to calve January 23, 2022, with a bull calf. DKK Brute 931's first calves hit the ground this year; and wow; he definitely did not disappoint! They are deep ribbed, complete and quiet natured.

### DKK STARLETTE 0104

RED COMPASS MULBERRY 449M

### SIRE: RED FINE LINE MULBERRY 26P SILVEIRAS REDFORD

RED DUS FAYETTE 8G

LJC MISSION STATEMENT P27

DAM: DKK STARLETTE 07

DKK STARLETTE K28

RED HR RAMBO ET 91K
RED BRYLOR MISS ROC 20H
SILVEIRAS REDFORD
RED MC DOUGALL FAYETTE 59A
LJC LANCER 806
LJC HANNAH 106
5L MILLENNIUM RED 816
CK'S MISS ANNIE 08