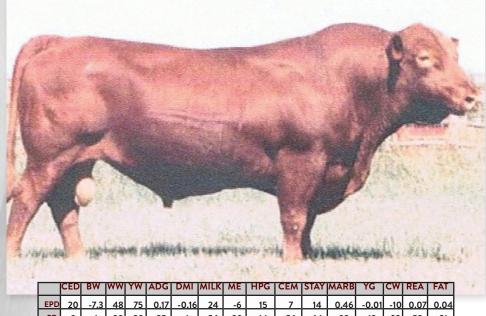

### LOT 28 Semen Offering Knaub Cattle Co.

Registration #: 387580 Date of Birth: 03/27/1992

### BECKTON JULIAN GG B5

Here is an extremely rare opportunity to buy Jullian B571 semen. Scott was a little hesitant on consigning it, but I'm sure you can understand why. A foundation bull of the Red Angus breed that sired multiple breed changing bulls. A bull that was born over 25 years ago, that is still making an impact today. He still ranks in the top 1% for DMI, BW and CED.

Selling 5 units.

|   |     | CED | BW   | ww | YW | ADG  | DMI   | MILK | ME | HPG | CEM | STAY | MARB | YG    | cw  | REA  | FA  |
|---|-----|-----|------|----|----|------|-------|------|----|-----|-----|------|------|-------|-----|------|-----|
| ı | EPD | 20  | -7.3 | 48 | 75 | 0.17 | -0.16 | 24   | -6 | 15  | 7   | 14   | 0.46 | -0.01 | -10 | 0.07 | 0.0 |
| I | PR  | 2   | 1    | 88 | 88 | 85   | 1     | 56   | 20 | 14  | 56  | 64   | 38   | 19    | 99  | 53   | 8   |
| ľ |     |     |      |    |    |      |       |      |    |     |     |      |      |       |     |      |     |

EPD PR 89

ProS

99

HB 72 33

**BECKTON JULIAN 6592** SIRE: BKT JUNIAL 7526 G

BKT BELGA 6746 GS

BKT JULIAN 7526 G **DAM: BKT MARTA 9A13 JL** BKT MARTA 6498 XM

**BECKTON TROJAN 5253** LCHMN CHRISTY 2339 **BECKTON GISA 4454 BKT LALAXIGU-2 BECKTON JULIAN 6592** BKT BELGA 6745 GS **BECKTON XIME 4736 BECKTON MARWA-K** 