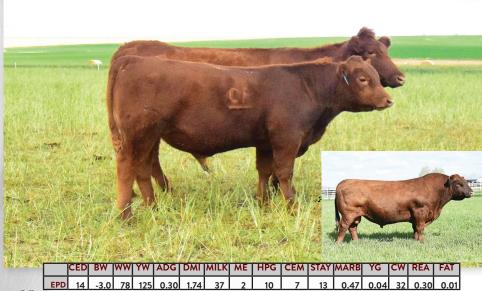

# Bred Heifer Milk Creek Reds

Registration #: 4292429 Date of Birth: 02/08/2020

008's performance data is just the beginning of this female's future as a bred heifer. She had a 95 birth ratio, a 105 weaning ratio, and a 111 yearling ratio. Her sire ranks in the top 8% for GM, top 11% for Marbling, and top 23% of REA. The 5L Real Deal 1687-143B bull calves at our past two bull sales have been well received and the daughters we have in production have really nice udders and good feet. We will keep using this bull in our herd simply because he sires the type of cattle that work for both commercial and registered cattlemen.

Due to calve March 23, 2022 to 5LForman 3428-04H. A bull that goes from -4.2 BW to a 116 YW

### MLK CRK LAKOTA 008

5L DEFENDER 560-30Z

SIRE: 5L THE REAL DEAL 1687-143B

5L FIREFLY 275-1687

RIDGE LEGEND 2069 **DAM: MLK CRK LAKOTA 468** MLK CRK LAKOTA 2102

5L ADVOCATE 817-14W 5L BLACK ADINA 525-560 **5L DESTINATION 893-6215** 

5L FIREFLY 2573-275 5L LEGEND 1553-425V

RIDGE AQUILA 552-8066 MLK CRK ESPRESS 9141 MLK CRK LAKOTA 909

Registration #: 4459425 Date of Birth: 02/10/2021

This deep, long-sided heifer calf is sired by 5L Vigilante 2674-11D and is out of MLK CRK Sheba 545. Who has an MPPA of 102 could work well in your pasture. The Vigilante's daughters we have in production are moderate framed cattle showing a lot of shape and expression of muscle for a calving ease sire with an added bonus of a 105 weaning ratio.