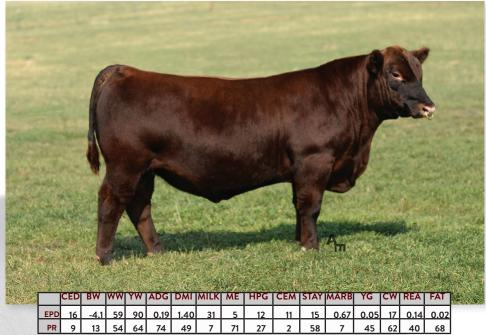

# Heifer Calf Klompien Red Angus

Registration #: 4436683 Date of Birth: 01/31/2021

Appropriately named; this heifer is Impressive! This gorgeous gal has a beautiful front end with an extended spine that ties into a powerful hip. Simply put, she's fancy and she's completely loaded! Impress 1086 has a fantastic disposition, and her pedigree is saturated with high-maternal cows; I have nothing but high praises for her amazing dam (104 MPPA) and paternal granddam (105 MPPA). She is a paternal sister to this year's donation heifer. Again, DKK Montana's Domain 9142 is showing us a whole lot of style and performance in his first calves. A real driving force!!!

## DKK IMPRESS 1086

3SCC DOMAIN A163

SIRE: DKK MONTANA'S DOMAIN 9142 SILVEIRAS MISSION NEXUS 1378 EPD PR **DKK IMPRESS 5102** 48

**DK BRONSON B739** 

**DAM: DKK IMPRESS 6070 DKK IMPRESS 308** 

**BECKTON DOMINOR T122 Z1** 3SCC EUCLA X723 **DKK IMPRESS 9048** 

NS BRONSON X079 **DK MISS GRAND PRIX T339** C-T GRAND STATMENT 1025 **DKK IMPRESS 9073** 