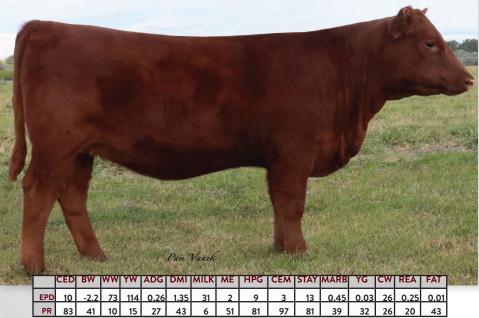

### **LOT 25** Heifer Calf Heart River Red Angus

Registration #: 4453391 Date of Birth: 02/17/2021

HRR Freyja 107 is a dark red show heifer prospect, with a great disposition and a maternal genealogy to support making her a future cornerstone brood matron. She is out of our junior herd sire, Ridge RAD 9075, and a first calf heifer, HRR Freyja 9177. Both stem from solid maternal dams, that sport impeccable performance rations with longevity. Consider Ridge Casey 8034, the paternal granddam with a highly regarded EPD's and 104 MPPA on 12 natural calves and 364 day calving interval. Ridge Casey 8034 is still in production at Sand Bur Ridge Red Angus in Nebraska and is A.I. bred for spring. The maternal granddam, HRR Freyja 308, was a prolific donor with 8 natural offspring and 25 ET offspring showing a 104 MPPA and great ratios. HRR Freyja 107 started life at 70 pounds and ranked in the top end of her contemporaries at weaning. Look no further for a phenotypic stand out with a wide stance, extra rib and dimension, with the potential to carry on her maternal legacy.

### HRR FREYJA 107

5L DEFENDER 560-30Z

SIRE: RIDE RAD 9075
RIDGE CASEY 978-8034

ProS

72 88

EPD PR

10

117 21

90

GM 27 66

HB 50 76

MUSHRUSH IMPRESSIVE CA U236 BUF CRK LANCER R017

DAM: HRR FREYJA 9177 HRR FREYJA 308 5L ADVOCATE 817-14W 5L BLACK ADINA 525-560 5L GRAND EXPRESS 453-5655 OTT-CASEY-F412-978 BUF CRK LANCER R017

MUSHRUSH MADAM LT R265 BJR MAKE MY DAY 981 HRR FREYJA 116