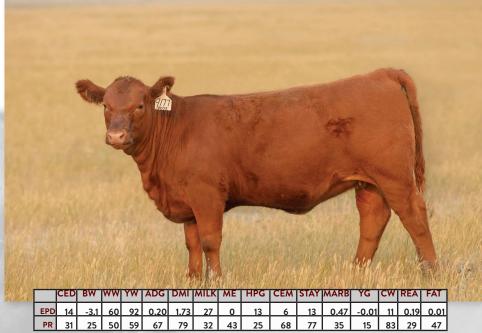

# LOT 29 Bred Heifer Knaub Cattle Co.

Registration #: 4413305 Date of Birth: 02/25/2020

H28 comes from the long time
Brittney cow family of Knaub's herd
and out of the highly sought-after
Merlin 018A. She's in the top 6% for
WW and YW and the top 4% in MILK.
This lady will raise calves that will be
sure the push the scale down! A very
sweet disposition this girl has that
anyone could get along with. If you
need a cow that will go to work this dark
red girl is going to get it done.

Bred to LASO Flight Plan C115F, Registration #: 3932223. Expected to calve February 17, 2022.

### KCC BRITTNEY H28

LJC MERLIN T179

SIRE: WFL MERLIN 018A
WFL COMMITMENT 042Y

HB 50 77

LSF SRR TYSON 3025A

DAM: KCC D69 KCC BRITTNEY P456 LJC MISSION STATEMENT P27
BUF CRK REDPRIDE N179
BROWN COMMITMENT S7206
WFL JEWELMAKER 9024
MUSHRUSH IMPRESSIVE CA U236
LSF JIBA R5009 W9247
GLACIER CHATEAU 744
TR BRITTNEY LT119