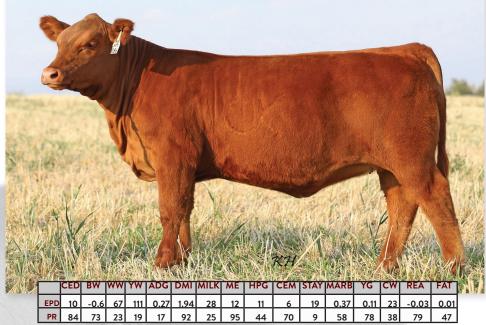

# Heifer Calf Klompien Red Angus

Registration #: 4436683 Date of Birth: 01/31/2021

Appropriately named; this heifer is Impressive! This gorgeous gal has a beautiful front end with an extended spine that ties into a powerful hip. Simply put, she's fancy and she's completely loaded! Impress 1086 has a fantastic disposition, and her pedigree is saturated with high-maternal cows; I have nothing but high praises for her amazing dam (104 MPPA) and paternal granddam (105 MPPA). She is a paternal sister to this year's donation heifer. Again, DKK Montana's Domain 9142 is showing us a whole lot of style and performance in his first calves. A real driving force!!!

## DKK IMPRESS 1086

3SCC DOMAIN A163

SIRE: DKK MONTANA'S DOMAIN 9142 SILVEIRAS MISSION NEXUS 1378 EPD PR **DKK IMPRESS 5102** 48

**DK BRONSON B739** 

**DAM: DKK IMPRESS 6070 DKK IMPRESS 308** 

**BECKTON DOMINOR T122 Z1** 3SCC EUCLA X723 **DKK IMPRESS 9048** 

NS BRONSON X079 **DK MISS GRAND PRIX T339** C-T GRAND STATMENT 1025 **DKK IMPRESS 9073** 