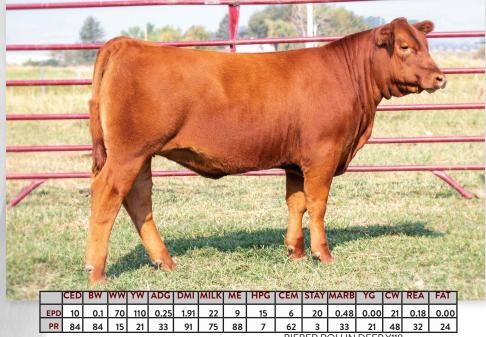

# Donation Heifer Calf Klompien Red Angus

Registration #: 4436557 Date of Birth: 01/11/2021

As their donation, Klompien's brought a heifer that is second to none. An A.I.... calf out of their great, highly capacious donor dam, DKK Sheba 7080 (111 MPPA, and DKK Brute 931's dam) and their own Montana's Domain 9142 sire. You may not have heard of DKK Montana's Domain 9142 until now. Here's his first beauty to ever be offered. This bull is stamping his calves with a whole lot of style and performance. Study this female and I think you will agree that Klompien's did not hold back with their offering. What a fantastic female! Quiet as a kitten, loads of performance, and packed with maternal goodness. Paternal sister to lot 27. Be sure to get extra tickets on this gal, 'cause today could be your very lucky day!

### DKK SHEBA 1001

EPD PR 124 14 HB 73 33

GM 51 16

3SCC DOMAIN A163 SIRE: DKK MONTANA'S DOMAIN 9142

**DKK IMPRESS 5102** 

**DKK GENTLEMAN 468** DAM: DKK SHEBA 7080 **DKK SHEBA 149** 

**BECKTON DOMINOR T122 Z1** 3SCC EUCLA X723 SILVEIRAS MISSION NEXUS 1378 **DKK IMPRESS 9048** C-T DKK DUKE 1100 DKK WACO 120

RED CROWFOOT OLE'S OSCAR MLK CRK SHEBA 908