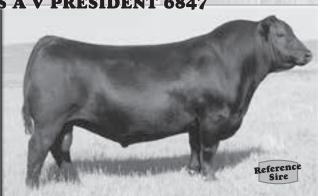

## **S A V PRESIDENT 6847**

#### Reference **SAV PRESIDENT 6847** Sire

tattoo: 6847 calved: 01/10/2016 AAA Reg: 18578964 **Bull** O C C Focus 813F O C C Blackbird 736K O C C Paxton 730P# Coleman Charlo 0256# Sitz Traveler 8180# Bohi Abigale 6014

S A V Abigale 6062 S A V 8180 Traveler 004# S A V Blackcap May 4136 S A V May 2397#

Sitz Traveler 8180# Boyd Forever Lady 8003

S A F 598 Bando 5175# S A V May 7238

|      | 011 11111 1200 |      |     |      |      |         |  |  |
|------|----------------|------|-----|------|------|---------|--|--|
| CED  | Birth          | . Wa | ean | Year | Milk | Scrotal |  |  |
| +4   | +3.2           | 2 +  | 76  | +129 | +28  | +56     |  |  |
| Marb | REA            | Fat  | \$W | \$F  | \$G  | \$B     |  |  |
| +.09 | +.91           | 016  | +78 | +71  | +33  | +104    |  |  |