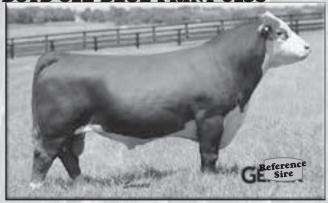

#### **BOYD 31Z BLUE PRINT 6153**

#### Reference BOYD 31Z BLUEPRINT 6153 Sire

AHA Reg: 43764491 Hyalite on Targer 936 R Leader 6964

R Miss Revolution 1009

NJW 73S M326 Trust 100W ET NJW 91H 100W Rita 31Z ET

Remitall Rita 91H

tattoo: 6153 calved: 10/04/2016 Schu-Lar on Target 22S Hyalite TS Lass 310

MSU TCF Revolution 4R R Miss Wrangler 3007

KCF Bennett 3008 M326 NJW P606 72N Daydream 73S

Feltons 517 Remitall Florial Rita 102F

|       |      |       | Attended a formit attent to an |      |      |         |  |  |
|-------|------|-------|--------------------------------|------|------|---------|--|--|
| CED   | Birt | th We | an                             | Year | Milk | Scrotal |  |  |
| +11.9 | +1.  | .1 +5 | 3                              | +83  | +30  | +1.4    |  |  |
| Marb  | REA  | Fat   | \$W                            | \$F  | \$G  | \$B     |  |  |
| +.32  | +.36 | +.023 | na                             | na   | na   | na      |  |  |