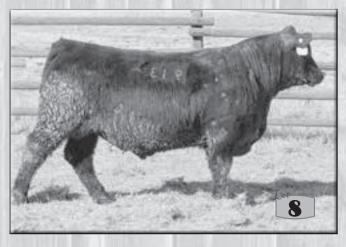

| na   |  |  |

Weaning Ratio of 112.





## N S R STUNNER 920

Reg: 19598620 LD Capitalist 316 Musgrave 316 Stunner MCATL Blackbird 831-1378#

Vin-Mar O'Reilly Factor# N S R Lake Dyna 410 LAR Lake Bell 59

calved: 03/02/19 tattoo: 920 Connealy Capitalist 028# LD Dixie Erica 2053

MCATL Pure Product 903-55# MCATL Blackbird 1378-573

S A V Final Answer 0035# Vin-Mar Edella 2827#

L A R Hi Equity 704 Tar Park Lake 725

| Birth Wt | 205 Wt | CED   | Birth | Wean | Year | Milk |
|----------|--------|-------|-------|------|------|------|
| 77       | 735    | +8    | +0.2  | +68  | +115 | +26  |
| Marb     | REA    | Fat   | \$W   | \$F  | \$G  | \$B  |
| +.5      | +.32   | +.057 | +72   | +103 | +38  | +141 |

Weaning Ratio of 108. Heifer Bull. Dam has a nursing ratio of 4 calves at 105.



## N S R STUNNED 913

Reg: 19598622 tattoo: 913 **Bull** LD Capitalist 316 Musgrave 316 Stunner

MCATL Blackbird 831-1378# Vin-Mar O'Reilly Factor#

NSR Lady Elbas 413 NS R Elbas Partina 907 Connealy Capitalist 028# LD Dixie Erica 2053 MCATL Pure Product 903-55# MCATL Blackbird 1378-573 S A V Final Answer 0035# Vin-Mar Edella 2827#

calved: 02/27/19

Connealy Thunder# L A R Special Elbas 54#

| Birth Wt | 205 Wt      | CED   | Birth | Wean | Year | Milk |
|----------|-------------|-------|-------|------|------|------|
| 80       | 720         | +9    | -0.2  | +61  | +108 | +26  |
| Marb     | REA         | Fat   | \$W   | \$F  | \$G  | \$B  |
| na       | na          | na    | +63   | na   | na   | na   |
|          | Ratio of 10 | 11000 |       | IIa  | Ha   | 11   |

## N S R STUNNER