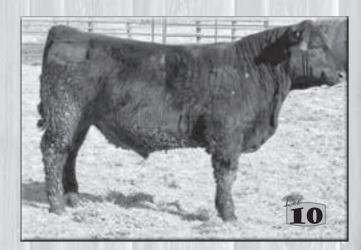

R Park Lake Queen 102 N S R Becky Lee 905

calved: 03/01/19 tattoo: 916 Connealy Capitalist 028# LD Dixie Erica 2053

MCATL Pure Product 903-55# MCATL Blackbird 1378-573

Sitz Upward 307R# Sitz Everelda Entense 2665

Connealy Forward# Tar Park Lake 725

|          |        |       | zui zuit zuite (23 |      |      |      |  |  |  |
|----------|--------|-------|--------------------|------|------|------|--|--|--|
| Birth Wt | 205 Wt | CED   | Birth              | Wean | Year | Milk |  |  |  |
| 78       | 671    | +8    | +0.7               | +60  | +103 | +24  |  |  |  |
| Marb     | REA    | Fat   | \$W                | \$F  | \$G  | \$B  |  |  |  |
| +.44     | +.43   | +.052 | +61                | +97  | +37  | +134 |  |  |  |

Heifer Bull. Dam has a nursing ratio of 6 calves at 103.



## N S R WALTER 904

Reg: 19600067 GAR-EGL Protege#

Baldridge Waylon W34# Baldridge Blackcap T163

N Bar Shadow X4124 Coleman Donna 187 Coleman Donna 386 tattoo: 904 calved: 02/02/19 Rito 112 of 2536 Rito 616# L B 6807 Isabel 339

Woodhill Foresight# Baldridge Blackcap P326 N Bar Emulation EXT#

N Bar Enchantress 4908# Basin Rainmaker 654X# KMK Donna J311

| Birth Wt | 205 Wt | CED   | Birth | Wean | Year | Milk |
|----------|--------|-------|-------|------|------|------|
| 79       | 784    | +1    | +2    | +51  | +89  | +17  |
| Marb     | REA    | Fat   | \$W   | \$F  | \$G  | \$B  |
| +.53     | +.55   | +.004 | +45   | +86  | +48  | +134 |

Embryo Transfer







## **N S R CAPITALIST 905**

Reg: 19598632 Connealy Capitalist 028# LD Capitalist 316 LD Dixie Erica 2053

OCC Ultimate