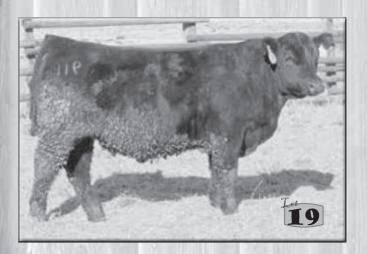

## N S R UPTURN 828

Reg: 19269809 Sitz Upward 307R# NSR Upturn 430

Coleman Manning 0299 N S R Blackcap Erica 548 N S R Blackcap Erica 313

Coleman Donna 812

tattoo: 828 calved: 03/25/18 Connealy Onward# Sitz Henrietta Pride 81M N Bar Emulation EXT# KMK Donna J311 O C C Juneau 807J# Coleman Donna 714

Coleman Charlo 0256# N S R Blackcap Erica 110

| Birth Wt | 205 Wt | CED | Birth | Wean | Year | Milk |
|----------|--------|-----|-------|------|------|------|
| 85       | 627    | +2  | +2.9  | +45  | +87  | +27  |
| Marb     | REA    | Fat | \$W   | \$F  | \$G  | \$B  |
| na       | na     | na  | +39   | na   | na   | na   |