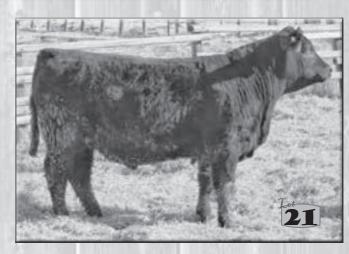

## **N S R UPTURN 825**

Reg: 19269807 Sitz Upward 307R#

NSR Upturn 430 Coleman Donna 812

S A V Final Answer 0035# N S R Blackcap 540 N S R Blackcap 309

tattoo: 825

calved: 03/20/18

Connealy Onward# Sitz Henrietta Pride 81M

N Bar Emulation EXT# KMK Donna J311

Sitz Traveler 8180# S A V Emulous 8145

Coleman Charlo 0256# N S R Blackcap 101

|          | 1.0 M Smelleng Xex |     |       |      |      |      |  |  |  |
|----------|--------------------|-----|-------|------|------|------|--|--|--|
| Birth Wt | 205 Wt             | CED | Birth | Wean | Year | Milk |  |  |  |
| 84       | 620                | +5  | +2.3  | +44  | +86  | +29  |  |  |  |
| Marb     | REA                | Fat | \$W   | \$F  | \$G  | \$B  |  |  |  |
| na       | na                 | na  | +42   | na   | na   | na   |  |  |  |