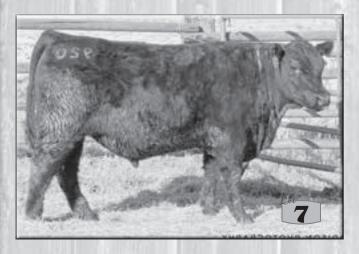

## N S R UPTURN 828

Reg: 19269809 Sitz Upward 307R# NSR Upturn 430

Coleman Manning 0299 N S R Blackcap Erica 548 N S R Blackcap Erica 313

Coleman Donna 812

tattoo: 828 calved: 03/25/18 Connealy Onward# Sitz Henrietta Pride 81M N Bar Emulation EXT# KMK Donna J311 O C C Juneau 807J# Coleman Donna 714

Coleman Charlo 0256# N S R Blackcap Erica 110

| Birth Wt | 205 Wt | CED | Birth | Wean | Year | Milk |
|----------|--------|-----|-------|------|------|------|
| 85       | 627    | +2  | +2.9  | +45  | +87  | +27  |
| Marb     | REA    | Fat | \$W   | \$F  | \$G  | \$B  |
| na       | na     | na  | +39   | na   | na   | na   |