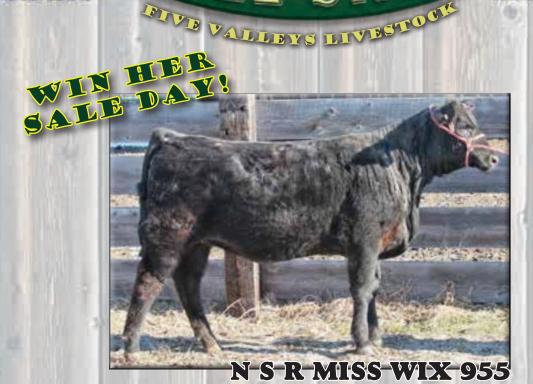

# Promotional Heifer

#### Promotional N S R MISS WIX 955

S A V Final Answer 0035#

NSR Final Statement 429 N S R 714 Donna 201

Wulffs Ext 6106# N S R Miss Wix 204 Coleman Miss Wix 923

Heifer AAA AAA Reg: 19598609tattoo: 955 calved: 03/09/2019 Sitz Traveler 8180# S A V Emulous 8145

R R Rito 707#

Coleman Donna 714

N Bar Emulation EXT# Wulffs Erica Dianna C116

GDAR Rainmaker 340# Homestretch Miss Wix 299

| Birth Wt | 205 Wt | WR     | CED | Birth | Wean | Year | Milk |
|----------|--------|--------|-----|-------|------|------|------|
| 78       | 606    | 100    | +7  | +.5   | +43  | +72  | +23  |
| Marb     | REA    | Fat    | \$W |       | \$F  | \$G  | \$B  |
| I+6      | I+.21  | I+.012 |     |       | -71  | +28  | +99  |

We love this little heifer and we know you will too! Every lot purchased on sale day is a ticket in the drawing to win the beautiful heifer pictured above. She comes halter trained and ready to go whichever direction suits you. She would make a great addition to anyone's herd. This is an opportunity that you don't want to miss!