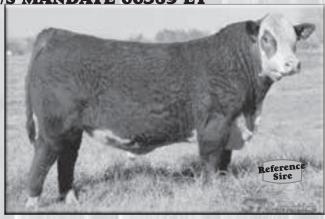

## S MANDATE 66589 ET

Reference N S R CACHE 709 Sire

AAA Reg: 18967024 **Bull** 

Sitz Dash 10277# Barstow Cash#

Barstow Queen W16

Hyline Right Time 338# LAR Rita Gal 62

CAR Rita 1724

| CA   | R Rita 1724 |       | C A R Lady Rita Karen 724 |      |      |         |  |  |
|------|-------------|-------|---------------------------|------|------|---------|--|--|
| CED  | Birt        | h We  | an                        | Year | Milk | Scrotal |  |  |
| +2   | +3.         | 4 +6  | 68                        | +128 | +21  | +.1.84  |  |  |
| Marb | REA         | Fat   | \$W                       | \$F  | \$G  | \$B     |  |  |
| +.34 | +.60        | +.021 | +53                       | +100 | +38  | +138    |  |  |

tattoo: 709

Sitz Upward 307R#

RCA Queen R42

Hyline Pride 265

Sitz Everelda Entense 2665

SAV Final Answer 0035#

Leachman Right Time#

DHD Traveler 6807#

calved: 02/05/2017

Reference **/S MANDATE 66589 ET** Sire

Bull Hyalite on Target 936

R Leader 6964

R Miss Revolution 1009

SHF Rib Eye M326 /S Lady Domino 0158X /S Lady Domino 652S

AHA Reg: 43834732 tattoo: 66589 calved: 08/31/2016

SCHU-LAR on Target 22S Hyalite TS Lass 310

MSU TCF Revolution 4R R Miss Wrangler 3007

KCF Bennett 3008 M326 HVH Miss Hudson 83K 8M

CL 1 Domino 484 /S Miss Peerless 71

|      |      |            | / ~ ******* * * * * * * * * * * * * * * |      |      |         |  |  |  |
|------|------|------------|-----------------------------------------|------|------|---------|--|--|--|
| CED  | Bir  | Birth Wean |                                         | Year | Milk | Scrotal |  |  |  |
| +15  | +1   | .9 +6      | 53                                      | +90  | +57  | +1.8    |  |  |  |
| Marb | REA  | Fat        | \$W                                     | \$F  | \$G  | \$B     |  |  |  |
| +.29 | +.41 | +.073      | na                                      | na   | na   | na      |  |  |  |