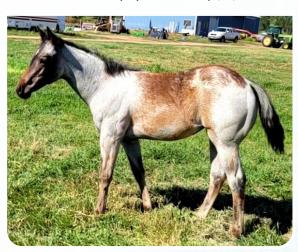

Lot 79, VLW Conquest Fire, a 2018 Blue Roan mare owned by Justin and Chris Bloomgren sold to Liz Alford Whitewater, Wisconsin for \$11,500. She was the High-Selling mare—Sugar Bars bred!

My Two Cents- Lot 50 a Sorrel Gelding was the High Selling Yearling. 3D Quarter Horses- Sandra Devine sold him to Gail Beebe of Custer, SD for \$4,500. Sandra was presented a leather headstall donated by Shy Ann Designs- Shy Ann Brugs.