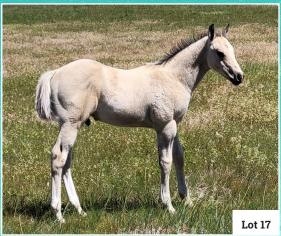

ky Stirrup, ridden by Bobbie Joe McFadden placed
   4th. He was bred by Stirrup
   Ranch QH.



- ♦ Mataya Ward place 2nd with Sugars Royal Filly, bred by Leon & Carol Theye She was presented a halter made and sponsored by Chris Bloomgren.
- ♦ 3rd Place youth was Tayley Campbell. Who rode *Creamnsugar Shine*, bred by Glen & Janet Long. She was presented a tack award sponsored by VLW Ranch- Vern & Laurie Ward Family.
- ♦ Youth 4th went to Londyn Mefford, with Shiny Tequila bred by Stirrup Ranch QH. She was presented a tack award sponsored by SBLSA.
- ◆ Lauryn Huckins placed 5th with Dash of Dbl Blue Drr, bred by Deer Run Ranch- Jim & Mindie Fredericks.



## SUGAR BARS LEGACY SALE ASSOC.

Sheri Woodworth - Secretary/Treasurer 3311 396th Trail Alliance, NE 69301 www.sugarbarslegacy.com