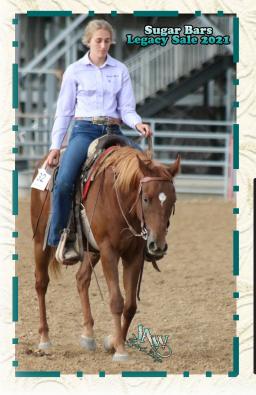

ght Qtr. Horses She was presented a Belt Buckle sponsored by Deer Run Ranch– Jim & Mindie Fredericks. Alton Bratvold showed her and placed 2nd in the Youth Fillies.



Kyla Campbell won the Youth Colt class with Stirrup Magic Wonder, bred by Stirrup Ranch QH. Kyla was awarded a belt buckle sponsored by Nixon Ranch. They also placed 2nd in the Open Colt class.





♦ 1st Place Youth- James Foss, riding Cool Down The Partee. Bred by Bar M Qtr. Horses. James was awarded a belt buckle sponsored by Woodworth Ranch.



♦ 1st Place Open- Chris Bloomgren was presented a trophy saddle– sponsored by Stirrup Ranch QH- LeRoy & Shirley Wetz and Huxtable Livestock– Howard & Bobbie Huxtable. She rode VLW Conquest Fire, bred by VLW Ranch.

# 2021 Futurity Honors

## 2 & 3 Yr. Old Ranch Horse Versatility



- ♦ Will Lyons receiving 2nd in the Open division riding TDM Four Star Lowry, bred by Swenson Martin Qtr. Horses. He was presented tack award sponsored by VLW Ranch.
- ♦ 3rd Place Open went to Aleena McDonald with *Reggies* Sweetheart, bred by Mailloux Qtr. Horses.
- Shiny Lucky Stirrup, ridden by Bobbie Joe McFadden placed
   4th. He was bred by Stirrup
   Ranch QH.



- ♦ Mataya Ward place 2nd with Sugars Royal Filly, bred by Leon & Carol Theye She was presented a halter made and sponsored by Chris Bloomgren.
- ♦ 3rd Place youth was Tayley Campbell. Who rode *Creamnsugar Shine*, bred by Glen & Janet Long. She was presented a tack award sponsored by VLW Ranch- Vern & Laurie Ward Family.
- ♦ Youth 4th went to Londyn Mefford, with Shiny Tequila bred by Stirrup Ranch QH. She was presented