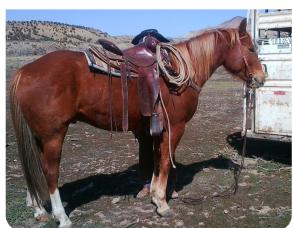

#### SUGAR BARS SADDLE HORSE

# ugar Bars bred Saddle Horse will be SOLD her Lot number will be announced on SALE DAY. Arrive early!

DEER RUN RANCH | JIM & MINDIE FREDERICKS | deerrunranch@gmail.com | 406-812-0084