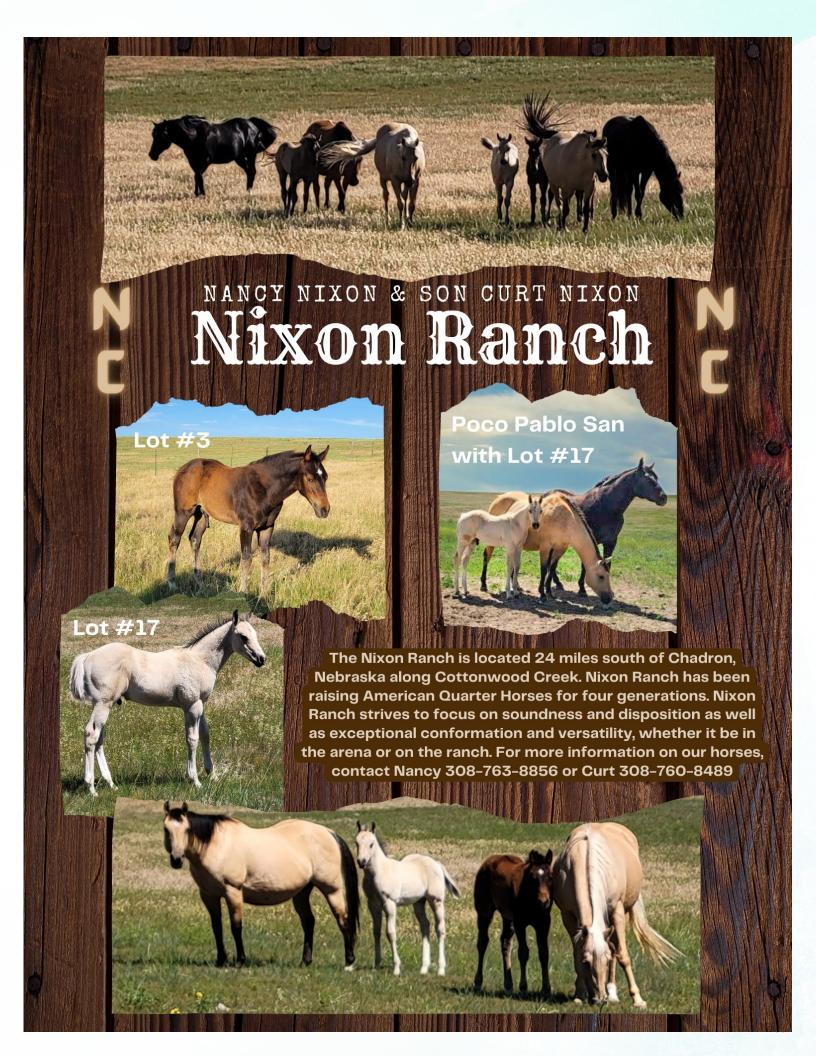

#### Nixon Ranch **Nancy Nixon**

801 Cottonwood School Rd Hemingford, NE 69348

308-763-8856

<sup>\*</sup>Based on EDA tractor sales data of under 40 horsepower models from 2009 to 2019.

NIXON RANCH -ERIC & NANCY NIXON/CURT NIXON | 308-432-5926 BLACK STALLION DOB | 2000

Lots: 3, 17

#### **POCO PABLO SAN**

**PIE SEEN US PABLO** 

PABLO SAN

PEPPY SAN PAULA CHEX

TE SEEN US PABLO

POCO TIVO

LAST POCO TIVIO

DOC'S BAR GIRL

GO MALTESE

MALTESE CROSS

WILL TO WIN POKOTA ASHES

BLEUS GO QUICKLY

BLEU KIP VANS GO LIGHTLY

VLW RANCH-VERNON & LAURIE WARD | 605-210-0249, 605-210-0255 
Lots: 4, 9, 18, 30, 36, 48 BLUE ROAN STALLION DOB | 2014