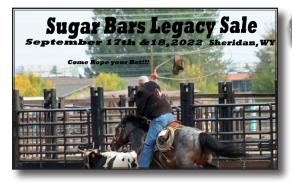

## SUGAR BARS LEGACY SALE

SHERIDAN COUNTY FAIRGROUNDS | Sheridan, Wyoming

**LeRoy and Shirley Wetz** 

Vern and Laurie Ward and girls

11793 Snoma Rd

Sheri Woodworth

3311 396th Trail

Alliance, NE 69301

# Welcome to our Sale!

SUGAR BARS LEGACY SALE ASSOCIATION

SATURDAY, September 17th will be the Yearling Halter Futurity, Ranch Horse Versatility Futurity for 2 & 3 Year old's and our 20th Anniversary Mature Ranch Horse Versatility for any 4 yr. old horse or older horse that has been sold through the sale in the last nineteen years.

SUNDAY, September 18th- SALE day! The sale was established to preserve the bloodlines of the late American Quarter Horse stallion, Sugar Bars. The sale offers a unique opportunity for people to own/sell a horse that is a decedent of the late Sugar Bars. The sale is hosted by SBLSA; and it includes an exciting variety of outstanding Sugar Bars bred horses, along with other quality saddlehorses. Meeting needs of those interested in halter, performance, or ranch.