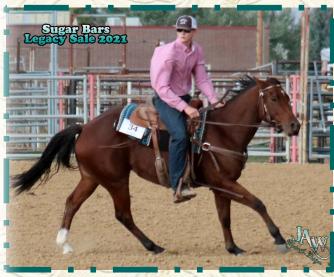

#### SUGAR BARS SADDLE HORSE

Curt Nixon waiing for his turn during the preview.

Sugar Bars bred Saddle Horse will be SOLD her Lot number will be announced on SALE DAY

Arrive early!

SORREL STALLION | AQHA, APHA #PENDING | 4/21/2022

## SUGAR BARS SADDLE HORSE

LeRoy Wetz talking with the Bateman grandkids

HUXTABLE RANCH | BOBBI & HOWARD HUXTABLE | huxtable@gwtc.net | 605-381-0259