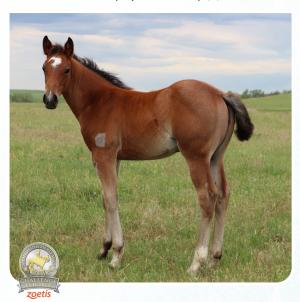

1-800-443-8919

Sponsoi

307-672-2702 Phone or 307-672-2755 Phone 307-672-5235 Fax

The Wild Card weanling of 2021 sold for \$6,250, Lot 34, HR NU Shine Fanzee, a Palomino filly sired by Hes Busy Shinin X Cook N Oak from Haight Ranch, sold to Lance and Becky Bateman, Etna, Wyoming. She was bred and sold by Haight Ranch-Dale Carol Haight of Sask, Canada.