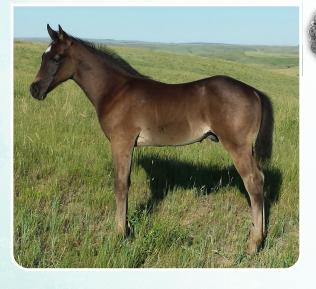

**DOUBLE TOUGH DOC** 

IMA DOUBLE TOUGH TOO

MIGHTY MS PINE

UR DOCS LIL MISSY

POCO BUENO DOC BAR

MISSYS SUPER GAL

Beauty is the oldest mare in our band. Her sire was our long time buckskin stud "Deuce" and her dam "Missy" was one of the original mares we bought when we started breeding/raising horses. These genetics have been in our horse program for over 25 years. There won't be many more of this cross. This guy has it all: eye appeal, color, proven genetics and personality. We think he will stay black, but will know by sale day if he roans out. We will update pictures and videos on our website: www.vlwranch.com or visit our Facebook page: VLW Ranch.

#### BLUE ROAN STALLION | AQHA #PENDING | 5/5/2022

DEER RUN RANCH | JIM & MINDIE FREDERICKS | deerrunranch@gmail.com | 406-812-0084



## PENDING

**BLUE HARLEY MIST** 

CATS BLUE STAR BUCKS

**BNE DASH OF BLUE** 

CATS LIL ANGEL

MIST MORNING

**BOSTON DIAMOND** MISTY MOCCOSIN

**ARROW Y NELLE** 

PC BOONLACIOUS

**BOON DOX JOHN** SUN LACE

IRISH WOOD BAR

MR IRISH WOOD **ROAN BAR ANNIE** 

If you like big blue roan colts, check this guy out. A very well put together colt that will be able to cover big country or be a special rope, ranch horse type colt. Pretty head and hip, fast, athletic and cowy colt.

STIRRUP RANCH QH | LEROY & SHIRLEY WETZ | wetzqh@gmail.com | 605-490-1622/605-347-8120



#### SHINYBLUE DEBBY

**SHINNY BLUE BOON DRR2** 

SHINY BOON DRR

**BLUE SPARK OLENA** BOON QUIXOTE

FROSTY BLUE FRECKLES

FRECKLES CHARGE

**ROAN SUN SOCKS** 

MR LONSOME LEO SPARKLING WHISKEY

PRESS REED

HANK BAR BOOGIE

**DEV