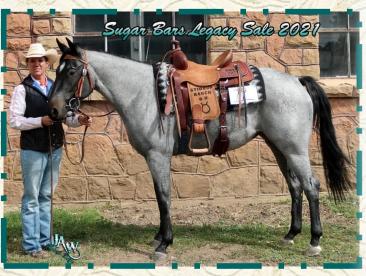

### SUGAR BARS SADDLE HORSE

Sugar Bars bred Saddle Horse will be SOLD here Lot number will be announced on SALE DAY.

Arrive early!

Vern at the Chute