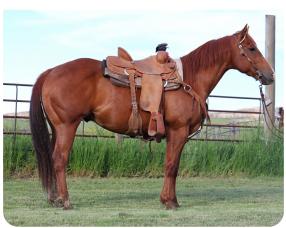

### SUGAR BARS SADDLE HORSE

Sugar Bars bred Saddle Horse will be SOLD here Lot number will be announced on SALE DAY.

Arrive early!

Vern at the Chute