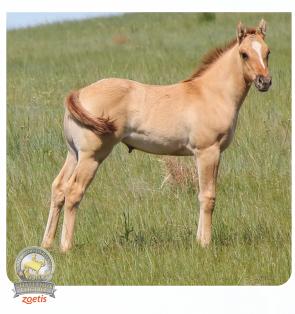

# 20th Anniversary

Yearling. 2 & 3 Year 9ld Ranch Horse Versatility and Mature Ranch Horse Versatility
8AM | SATURDAY, SEPTEMBER 17, 2022

SHERIDAN COUNTY FAIRGROUNDS Sheridan, Wyoming

Lot 26, Royal Champ DRR, a Bay Roan Stallion was the High--Selling Weanling Stallion. He was sold by Deer Run Ranch- Jim & Mindie Fredericks. Tom and Trina Curtin of Buffalo, Wyoming purchased the colt for \$3700.