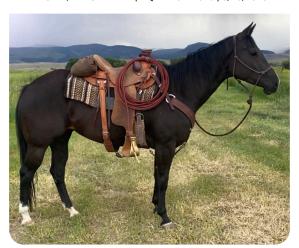

#### SUGAR BARS SADDLE HORSE

Curt Nixon waiing for his turn during the preview.

Sugar Bars bred Saddle Horse will be SOLD her Lot number will be announced on SALE DAY

Arrive early!

SORREL STALLION | AQHA, APHA #PENDING | 4/21/2022