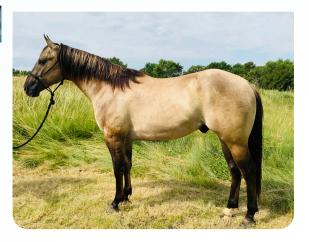

# 20th Anniversary

Yearling. 2 & 3 Year 9ld Ranch Horse Versatility and Mature Ranch Horse Versatility
8AM | SATURDAY, SEPTEMBER 17, 2022

SHERIDAN COUNTY FAIRGROUNDS Sheridan, Wyoming

Lot 26, Royal Champ DRR, a Bay Roan Stallion was the High--Selling Weanling Stallion. He was sold by Deer Run Ranch- Jim & Mindie Fredericks. Tom and Trina Curtin of Buffalo, Wyoming purchased the colt for \$3700.