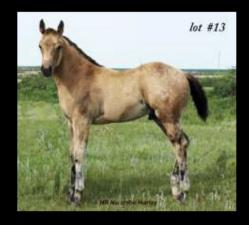

1-800-443-8919

Sponsoi

307-672-2702 Phone or 307-672-2755 Phone 307-672-5235 Fax

The Wild Card weanling of 2021 sold for \$6,250, Lot 34, HR NU Shine Fanzee, a Palomino filly sired by Hes Busy Shinin X Cook N Oak from Haight Ranch, sold to Lance and Becky Bateman, Etna, Wyoming. She was bred and sold by Haight Ranch-Dale Carol Haight of Sask, Canada.