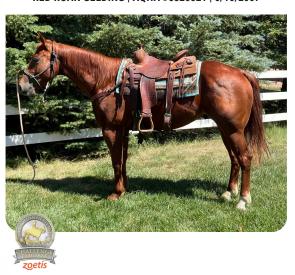

E

DOC SAN TAYLOR

**BADGERS PRETTY KITTY** 

PRETTY BOY CAT

HIGH BROW CAT PRETTY LEAN CHICK

**BADGERS TENINA** 

MR SAN PEPPY LIL TENINA

Badger stands around 15.1. He is an attractive looking, gentle gelding. Badger is very athletic and comes with a pedigree full of outstanding cowhorses. Badger has been ridden outside in rough country and in the Big Horn Mountains. I have done a lot of burro roping, logging, and working the flag in the arena. Badger is ready to go on with in the arena, on the ranch, or as a recreational trail horse. Badger side passes over and works gates, tolerates dogs and unexpected wild game and rain slickers and crosses water. Badger is shod, sound, healthy and ready to use. I will have pictures and video available.

RED ROAN GELDING | AQHA #5826521 | 6/10/2007



SHOWDOWN BRED QTR HORSES | CATHY LINDERMAN | | 208-589-4314



## **COUNTIN CHECKS**

**IM COUNTIN CHECKS** 

SMART LIL RICOCHET

SMART LITTLE LENA

MORIA SUGAR

**AUTUMN BOON** 

**DUAL PEP** 

HIGH BROW CAT

**ROYAL BLUE BOON** HIGH BROW HICKORY

**FATTY CAT** 

SMART LITTLE KITTY

**AUTUMN WHITE** 

SMART LITTLE LENA **AUTUMN BOON** 

Chicks is a 3 year old sorrel gelding with great manners and an impeccable pedigree to boot. He goes back to Smart Little Lena. Moria Sugar, Dual Pep, and Royal Blue Boon. He has a good mind and beautiful body. He has been at the trainers since he was two; I just picked him up to come to the sale. He is ready to use his athletic talent; been used to gather and sort pairs as well as track the dummy. He is easy to catch, loads and hauls great, and stands b