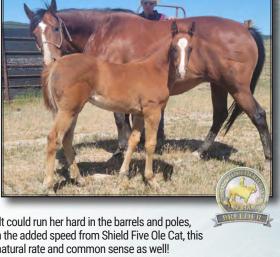

#### **OLES ROYAL CUTTER**

CHESTNUT FILLY | AQHA #PENDING | 4/14/2021

SHIELD FIVE OLE CAT

RED PEPPER CAT

HIGH BROW CAT OAKS DELITE

**BOON SAN LENA** 

MISS LENA SIXTEEN

MISS HOLLY SIXTEEN

**IMA ROYAL LADY MOORE** 

MR ROYAL BLAKE

CUTTER'S BLAKE **ROYAL CUTTERS LADY** 

DRAGONSONLYFOL

PAC DRAGON

IMA THIRTEENTH MOORE

This is this mares first baby, and we are super excited about her! We rode this mare for years, and she

was a go-to horse. We could throw a kid on her, and then Dave could get on her and go rope a steer. An adult could run her hard in the barrels and poles, come out, put a kid on, and she would trot through them! Dave never had a steer or yearling outrun her! With the added speed from Shield Five Ole Cat, this filly should be able to EASILY catch whatever you want to chase!! The cow thrown in should give her some natural rate and common sense as well! She is going to be a good sized horse with a foundation under her to last and hold up to hard work...and she is a sweetheart!! Call/text with guestions.