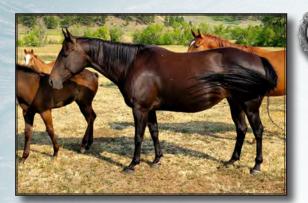

# 19th Annual SUGAR BARS LEGACY SALE

**Futurities** 

NOON | SATURDAY, SEPTEMBER 18, 2021

SHERIDAN COUNTY FAIRGROUNDS | Sheridan, Wyoming

Broken Arrow Livestock—Travis Krein of Harrison, NE had the High Selling Saddle Horse with lot #88. *DDD Dashin N Driftin,* a 2015 bay gelding sired by a grandson of *Dash for Cash.* He was gentle, gentle, gentle; good to rope on, super smooth and easy to ride. Purchased by Donna Hunt of New Castle, WY for \$16,500.

The High Selling Saddle Horse Mare was Lot 76, *True Docs Dinah*, consigned by VLW Ranch—Mataya Ward of Fruitdale, SD. This 3 year old bay mare was sired by *True Sparks A Flying*. This mare's training was all done by Mataya; she's a quiet and easy going; but has the athletic ability and breeding to succeed in the area. Purchased by Paul Sherf of Sheridan, WY for \$6750.