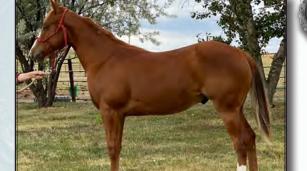

# 19th Annual SUGAR BARS LEGACY SALE

**Futurities** 

NOON | SATURDAY, SEPTEMBER 18, 2021

SHERIDAN COUNTY FAIRGROUNDS | Sheridan, Wyoming

Broken Arrow Livestock—Travis Krein of Harrison, NE had the High Selling Saddle Horse with lot #88. *DDD Dashin N Driftin,* a 2015 bay gelding sired by a grandson of *Dash for Cash.* He was gentle, gentle, gentle; good to rope on, super smooth and easy to ride. Purchased by Donna Hunt of New Castle, WY for \$16,500.