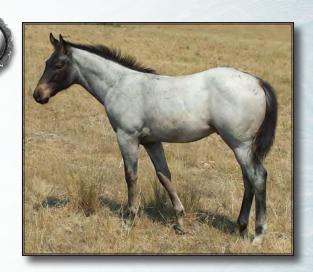

# 19th Annual SUGAR BARS LEGACY SALE

**Futurities** 

NOON | SATURDAY, SEPTEMBER 18, 2021

SHERIDAN COUNTY FAIRGROUNDS | Sheridan, Wyoming

Broken Arrow Livestock—Travis Krein of Harrison, NE had the High Selling Saddle Horse with lot #88. *DDD Dashin N Driftin,* a 2015 bay gelding sired by a grandson of *Dash for Cash.* He was gentle, gentle, gentle; good to rope on, super smooth and easy to ride. Purchased by Donna Hunt of New Castle, WY for \$16,500.