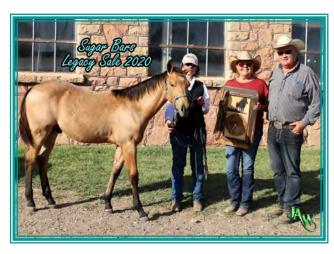

The Haight's, Lot 18, HR NU Shine Dillion, was the High Selling Weanling Stallion. He sold for \$16000 to Sue Arata of Columbus, MT. This big buckskin colt that that had the looks, intelligence, color & ability! His pedigree has many great horses close up - Nu Chex To Cash, Shining Spark, Colonel Freckles twice, Sugar Bars, Smart Chic Olena, Smart little Lena, Dry San. A "royal" pedigree on a big hipped, straight & correct, low hocked, pretty buckskin colt!