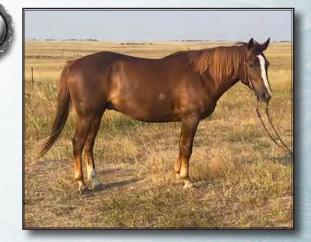

The High Selling Saddle Horse Mare was Lot 76, *True Docs Dinah*, consigned by VLW Ranch—Mataya Ward of Fruitdale, SD. This 3 year old bay mare was sired by *True Sparks A Flying*. This mare's training was all done by Mataya; she's a quiet and easy going; but has the athletic ability and breeding to succeed in the area. Purchased by Paul Sherf of Sheridan, WY for \$6750.