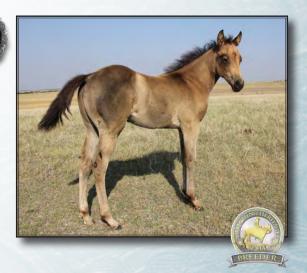

The Haight's, Lot 18, HR NU Shine Dillion, was the High Selling Weanling Stallion. He sold for \$16000 to Sue Arata of Columbus, MT. This big buckskin colt that that had the looks, intelligence, color & ability! His pedigree has many great horses close up - Nu Chex To Cash, Shining Spark, Colonel Freckles twice, Sugar Bars, Smart Chic Olena, Smart little Lena, Dry San. A "royal" pedigree on a big hipped, straight & correct, low hocked, pretty buckskin colt!