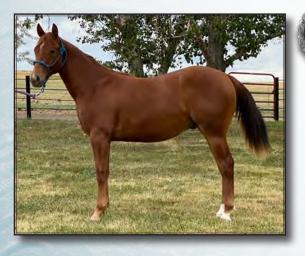

# 19th Annual SUGAR BARS LEGACY SALE

**Futurities** 

NOON | SATURDAY, SEPTEMBER 18, 2021

SHERIDAN COUNTY FAIRGROUNDS | Sheridan, Wyoming

Broken Arrow Livestock—Travis Krein of Harrison, NE had the High Selling Saddle Horse with lot #88. *DDD Dashin N Driftin,* a 2015 bay gelding sired by a grandson of *Dash for Cash.* He was gentle, gentle, gentle; good to rope on, super smooth and easy to ride. Purchased by Donna Hunt of New Castle, WY for \$16,500.