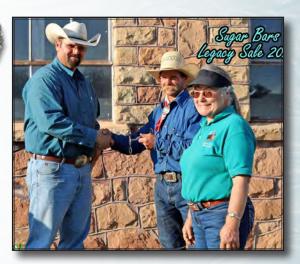

# 19th Annual SUGAR BARS LEGACY SALE

**Futurities** 

NOON | SATURDAY, SEPTEMBER 18, 2021

SHERIDAN COUNTY FAIRGROUNDS | Sheridan, Wyoming

Broken Arrow Livestock—Travis Krein of Harrison, NE had the High Selling Saddle Horse with lot #88. *DDD Dashin N Driftin,* a 2015 bay gelding sired by a grandson of *Dash for Cash.* He was gentle, gentle, gentle; good to rope on, super smooth and easy to ride. Purchased by Donna Hunt of New Castle, WY for \$16,500.

The High Selling Saddle Horse Mare was Lot 76, *True Docs Dinah*, consigned by VLW Ranch—Mataya Ward of Fruitdale, SD. This 3 year old bay mare was sired by *True Sparks A Flying*. This mare's training was all done by Mataya; she's a quiet and easy going; but has the athletic ability and breeding to succeed in the area. Purchased by Paul Sherf of Sheridan, WY for \$6750.