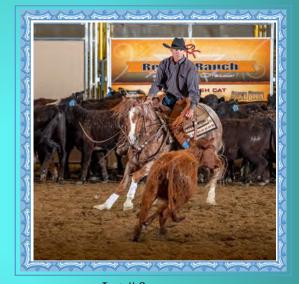

# 19th Annual SUGAR BARS LEGACY SALE

**Futurities** 

NOON | SATURDAY, SEPTEMBER 18, 2021

SHERIDAN COUNTY FAIRGROUNDS | Sheridan, Wyoming

Broken Arrow Livestock—Travis Krein of Harrison, NE had the High Selling Saddle Horse with lot #88. *DDD Dashin N Driftin,* a 2015 bay gelding sired by a grandson of *Dash for Cash.* He was gentle, gentle, gentle; good to rope on, super smooth and easy to ride. Purchased by Donna Hunt of New Castle, WY for \$16,500.

#### SUGAR BARS SADDLE HORSE

**SBLSA** President LeRoy Wetz visiting with McDonalds of Bar M Quarter Horses.

Sugar Bars bred Saddle Horse will be SOLD her Lot number will be announced on SALE DAY Arrive early!

#### SUGAR BARS SADDLE HORSE

Sugar Bars bred Saddle Horse will be SOLD here Lot number will be announced on SALE DAY. Arrive early!

Eric Wolford and SBLSA member Nancy Nixon present Travis Krein of Broken Arrow Ranch with a hand-crafted bit made & donated by Eric for having the High Selling Saddle Horse.