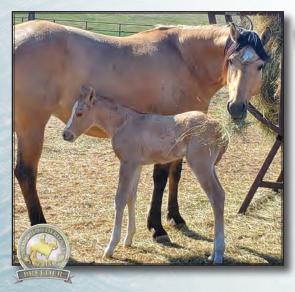

#### Morning Sky

Lot# 43- A black and beautiful all around super star in the making- a super minded and athletic colt. Sired by Heza Blue Boon Champ; who is a son of Once In A Blu Boon. Winner of \$320,000 in NCHA and sire to 2019 NRCHA champion and 2019 NCHA reserve champion and now a new million dollar sire in only a few years. He was consigned by Deer Run Ranch- Jim & Mindle Fredericks and was purchase by Tom & Sonha Coolahan of Hermosa, SD for \$5000.