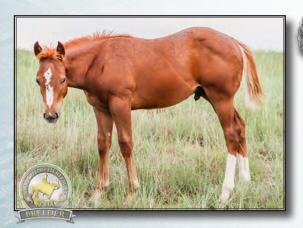

The High Selling Saddle Horse Mare was Lot 76, *True Docs Dinah*, consigned by VLW Ranch—Mataya Ward of Fruitdale, SD. This 3 year old bay mare was sired by *True Sparks A Flying*. This mare's training was all done by Mataya; she's a quiet and easy going; but has the athletic ability and breeding to succeed in the area. Purchased by Paul Sherf of Sheridan, WY for \$6750.