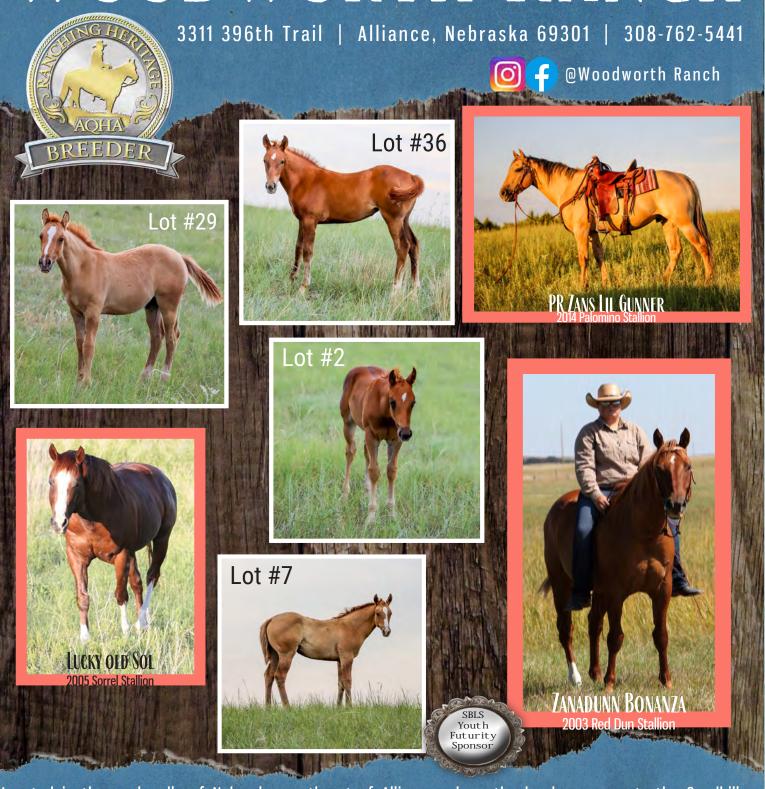

#### **Woodworth Ranch**

Sec./Treas.

308-762-5441 (Home) 308-760-4598 (Cell)

3311 396th Trail Alliance, NE 69301

**Sheri Woodworth** 

dswoodworthranch@gmail.com

https://www.facebook.com/woodworthranch/

**COLONEL FRECKLES** 

**GEE SUGAR** 

**FROSTY BLUE FRECKLES** 

PC SUN SOCKS **ROAN SUN SOCKS** 

**ROAN BAR PRISS** 

WOODWORTH RANCH-SHERI WOODWORTH | 308-762-5441, 308-760-4598, 308-760-4534 CHESTNUT STALLION DOB | 2005 Lots: 2, 7, 17, 49

**RED HOT GEARS** 

QUEEN'S DIVIDEND **DOLLIE ROCKJACK** 

WANDERING MISS

**WANDERING BOY 59** DOLL'S DOLL

WOODWORTH RANCH-SHERI WOODWORTH | 308-762-5441, 308-760-4598, 308-760-4534 PALOMINO STALLION DOB | 2014 Lot: 29, 35

#### PR ZANS LIL GUNNER

**PLAYGUNS LITTLE LENA** 

**PLAYGUN** 

FRECKLES PLAYBOY MISS SILVER PISTOL

HALO ANGEL LENA

SMART LITTLE LENA

**ANGELYNX** 

**ZANS MARGIE LOU** 

#### **LUCKY ZANS DOOLEY**

SORREL STALLION | AQHA #PENDING | 5/22/2021

**LUCKY OLD SOL** 

**ZANS SUGAR SHIMMER** 

IM LUCKY TODAY

SHUGAR CHARGE DIVIDEND DOLLY

**RED HOT GEARS** 

WANDERING MISS

ZANADUNN BONANZA

ZANS LAST PARR ELDORADO BONANZA

**RM SUGAR KITTY** 

RED HOT DOLL

SUGAR SUPERSTAR MR KITTY ROYAL

Bonanza! A red dun Zan Parr Bar, Blondy's Dude & Coy's Bonanza bred stallion. "Dunny" has always been a ranch's favorite and still comes out of retirement once or twice a year when we need an extra mount. We are so excited to see "Dunny's" babies grow up and become great mamas. His sire is our speed and cowhorse bred stallion; Lucky Old Sol. Several of his offspring are running barrels in Texas and California. He is bred to move and/or work a cow; whether it be in the arena or on the ranch. All Woodworth Ranch foals are eligible for the AQHA Heritage Challenges. Watch our facebook page; Woodworth Ranch for current photos and photos of sire and dam. Please feel free to call with any questions-Kim at 308-760-4534 or Sheri at 308-760-4598.