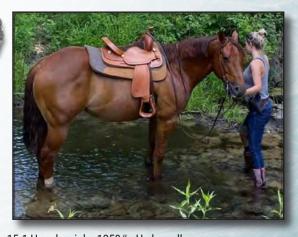

# 19th Annual SUGAR BARS LEGACY SALE

**Futurities** 

NOON | SATURDAY, SEPTEMBER 18, 2021

SHERIDAN COUNTY FAIRGROUNDS | Sheridan, Wyoming

Broken Arrow Livestock—Travis Krein of Harrison, NE had the High Selling Saddle Horse with lot #88. *DDD Dashin N Driftin,* a 2015 bay gelding sired by a grandson of *Dash for Cash.* He was gentle, gentle, gentle; good to rope on, super smooth and easy to ride. Purchased by Donna Hunt of New Castle, WY for \$16,500.

The High Selling Saddle Horse Mare was Lot 76, *True Docs Dinah*, consigned by VLW Ranch—Mataya Ward of Fruitdale, SD. This 3 year old bay mare was sired by *True Sparks A Flying*. This mare's training was all done by Mataya; she's a quiet and easy going; but has the athletic ability and breeding to succeed in the area. Purchased by Paul Sherf of Sheridan, WY for \$6750.