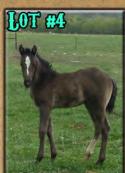

#### Morning Sky

Lot# 43- A black and beautiful all around super star in the making- a super minded and athletic colt. Sired by Heza Blue Boon Champ; who is a son of Once In A Blu Boon. Winner of \$320,000 in NCHA and sire to 2019 NRCHA champion and 2019 NCHA reserve champion and now a new million dollar sire in only a few years. He was consigned by Deer Run Ranch- Jim & Mindle Fredericks and was purchase by Tom & Sonha Coolahan of Hermosa, SD for \$5000.