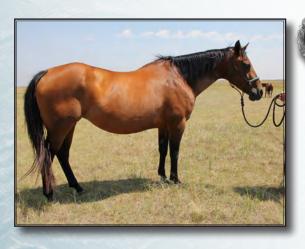

The High Selling Saddle Horse Mare was Lot 76, *True Docs Dinah*, consigned by VLW Ranch—Mataya Ward of Fruitdale, SD. This 3 year old bay mare was sired by *True Sparks A Flying*. This mare's training was all done by Mataya; she's a quiet and easy going; but has the athletic ability and breeding to succeed in the area. Purchased by Paul Sherf of Sheridan, WY for \$6750.