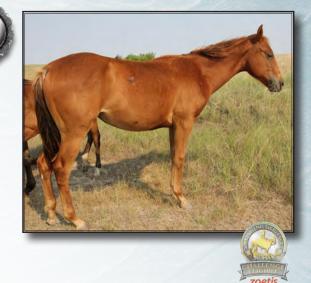

#### Morning Sky

Lot# 43- A black and beautiful all around super star in the making- a super minded and athletic colt. Sired by Heza Blue Boon Champ; who is a son of Once In A Blu Boon. Winner of \$320,000 in NCHA and sire to 2019 NRCHA champion and 2019 NCHA reserve champion and now a new million dollar sire in only a few years. He was consigned by Deer Run Ranch- Jim & Mindle Fredericks and was purchase by Tom & Sonha Coolahan of Hermosa, SD for \$5000.