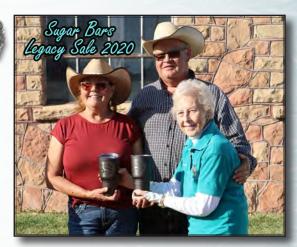

#### SUGAR BARS SADDLE HORSE

SBLSA member Karla McDonald presents Haight Ranch- Dale & Carol Haight with custom made clocks in memory of Eric Nixon for having the High Selling Weanling Colt & Filly.