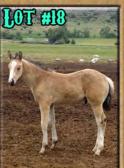

The Haight's, Lot 18, HR NU Shine Dillion, was the High Selling Weanling Stallion. He sold for \$16000 to Sue Arata of Columbus, MT. This big buckskin colt that that had the looks, intelligence, color & ability! His pedigree has many great horses close up - Nu Chex To Cash, Shining Spark, Colonel Freckles twice, Sugar Bars, Smart Chic Olena, Smart little Lena, Dry San. A "royal" pedigree on a big hipped, straight & correct, low hocked, pretty buckskin colt!