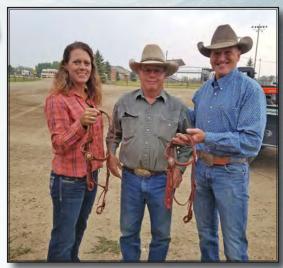

#### SUGAR BARS SADDLE HORSE

Sugar Bars bred Saddle Horse will be SOLD here Lot number will be announced on SALE DAY. Arrive early!

Eric Wolford and SBLSA member Nancy Nixon present Travis Krein of Broken Arrow Ranch with a hand-crafted bit made & donated by Eric for having the High Selling Saddle Horse.