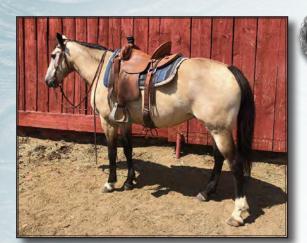

# 19th Annual SUGAR BARS LEGACY SALE

**Futurities** 

NOON | SATURDAY, SEPTEMBER 18, 2021

SHERIDAN COUNTY FAIRGROUNDS | Sheridan, Wyoming

Broken Arrow Livestock—Travis Krein of Harrison, NE had the High Selling Saddle Horse with lot #88. *DDD Dashin N Driftin,* a 2015 bay gelding sired by a grandson of *Dash for Cash.* He was gentle, gentle, gentle; good to rope on, super smooth and easy to ride. Purchased by Donna Hunt of New Castle, WY for \$16,500.