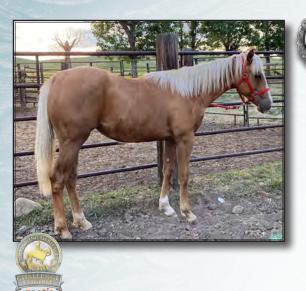

# 19th Annual SUGAR BARS LEGACY SALE

**Futurities** 

NOON | SATURDAY, SEPTEMBER 18, 2021

SHERIDAN COUNTY FAIRGROUNDS | Sheridan, Wyoming

Broken Arrow Livestock—Travis Krein of Harrison, NE had the High Selling Saddle Horse with lot #88. *DDD Dashin N Driftin,* a 2015 bay gelding sired by a grandson of *Dash for Cash.* He was gentle, gentle, gentle; good to rope on, super smooth and easy to ride. Purchased by Donna Hunt of New Castle, WY for \$16,500.

The High Selling Saddle Horse Mare was Lot 76, *True Docs Dinah*, consigned by VLW Ranch—Mataya Ward of Fruitdale, SD. This 3 year old bay mare was sired by *True Sparks A Flying*. This mare's training was all done by Mataya; she's a quiet and easy going; but has the athletic ability and breeding to succeed in the area. Purchased by Paul Sherf of Sheridan, WY for \$6750.