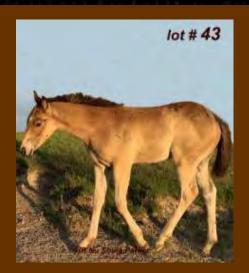

#### Morning Sky

Lot# 43- A black and beautiful all around super star in the making- a super minded and athletic colt. Sired by Heza Blue Boon Champ; who is a son of Once In A Blu Boon. Winner of \$320,000 in NCHA and sire to 2019 NRCHA champion and 2019 NCHA reserve champion and now a new million dollar sire in only a few years. He was consigned by Deer Run Ranch- Jim & Mindle Fredericks and was purchase by Tom & Sonha Coolahan of Hermosa, SD for \$5000.