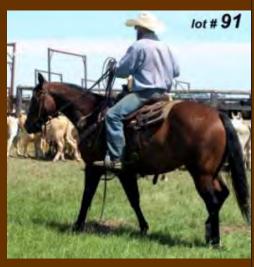

# 19th Annual SUGAR BARS LEGACY SALE

**Futurities** 

NOON | SATURDAY, SEPTEMBER 18, 2021

SHERIDAN COUNTY FAIRGROUNDS | Sheridan, Wyoming

Broken Arrow Livestock—Travis Krein of Harrison, NE had the High Selling Saddle Horse with lot #88. *DDD Dashin N Driftin,* a 2015 bay gelding sired by a grandson of *Dash for Cash.* He was gentle, gentle, gentle; good to rope on, super smooth and easy to ride. Purchased by Donna Hunt of New Castle, WY for \$16,500.