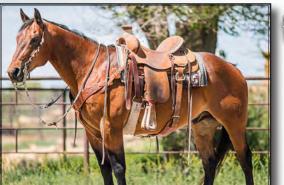

# 19th Annual SUGAR BARS LEGACY SALE

**Futurities** 

NOON | SATURDAY, SEPTEMBER 18, 2021

SHERIDAN COUNTY FAIRGROUNDS | Sheridan, Wyoming

Broken Arrow Livestock—Travis Krein of Harrison, NE had the High Selling Saddle Horse with lot #88. *DDD Dashin N Driftin,* a 2015 bay gelding sired by a grandson of *Dash for Cash.* He was gentle, gentle, gentle; good to rope on, super smooth and easy to ride. Purchased by Donna Hunt of New Castle, WY for \$16,500.