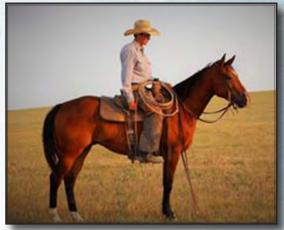

# 19th Annual SUGAR BARS LEGACY SALE

**Futurities** 

NOON | SATURDAY, SEPTEMBER 18, 2021

SHERIDAN COUNTY FAIRGROUNDS | Sheridan, Wyoming

Broken Arrow Livestock—Travis Krein of Harrison, NE had the High Selling Saddle Horse with lot #88. *DDD Dashin N Driftin,* a 2015 bay gelding sired by a grandson of *Dash for Cash.* He was gentle, gentle, gentle; good to rope on, super smooth and easy to ride. Purchased by Donna Hunt of New Castle, WY for \$16,500.