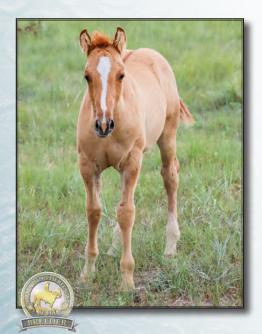

# 19th Annual SUGAR BARS LEGACY SALE

**Futurities** 

NOON | SATURDAY, SEPTEMBER 18, 2021

SHERIDAN COUNTY FAIRGROUNDS | Sheridan, Wyoming

Broken Arrow Livestock—Travis Krein of Harrison, NE had the High Selling Saddle Horse with lot #88. *DDD Dashin N Driftin,* a 2015 bay gelding sired by a grandson of *Dash for Cash.* He was gentle, gentle, gentle; good to rope on, super smooth and easy to ride. Purchased by Donna Hunt of New Castle, WY for \$16,500.