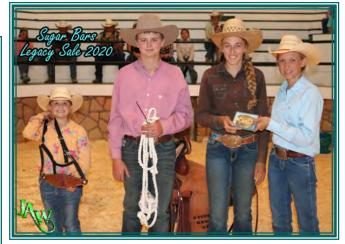

#### SUGAR BARS SADDLE HORSE

Sugar Bars bred Saddle Horse will be SOLD here Lot number will be announced on SALE DAY. Arrive early!

Eric Wolford and SBLSA member Nancy Nixon present Travis Krein of Broken Arrow Ranch with a hand-crafted bit made & donated by Eric for having the High Selling Saddle Horse.