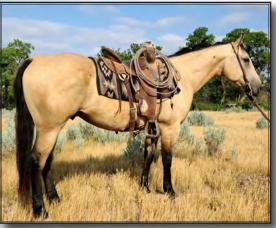

# 19th Annual SUGAR BARS LEGACY SALE

**Futurities** 

NOON | SATURDAY, SEPTEMBER 18, 2021

SHERIDAN COUNTY FAIRGROUNDS | Sheridan, Wyoming

Broken Arrow Livestock—Travis Krein of Harrison, NE had the High Selling Saddle Horse with lot #88. *DDD Dashin N Driftin,* a 2015 bay gelding sired by a grandson of *Dash for Cash.* He was gentle, gentle, gentle; good to rope on, super smooth and easy to ride. Purchased by Donna Hunt of New Castle, WY for \$16,500.

The High Selling Saddle Horse Mare was Lot 76, *True Docs Dinah*, consigned by VLW Ranch—Mataya Ward of Fruitdale, SD. This 3 year old bay mare was sired by *True Sparks A Flying*. This mare's training was all done by Mataya; she's a quiet and easy going; but has the athletic ability and breeding to succeed in the area. Purchased by Paul Sherf of Sheridan, WY for \$6750.