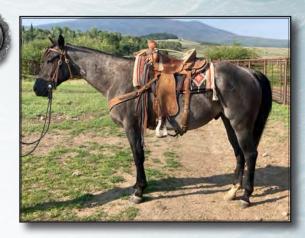

# 19th Annual SUGAR BARS LEGACY SALE

**Futurities** 

NOON | SATURDAY, SEPTEMBER 18, 2021

SHERIDAN COUNTY FAIRGROUNDS | Sheridan, Wyoming

Broken Arrow Livestock—Travis Krein of Harrison, NE had the High Selling Saddle Horse with lot #88. *DDD Dashin N Driftin,* a 2015 bay gelding sired by a grandson of *Dash for Cash.* He was gentle, gentle, gentle; good to rope on, super smooth and easy to ride. Purchased by Donna Hunt of New Castle, WY for \$16,500.

The High Selling Saddle Horse Mare was Lot 76, *True Docs Dinah*, consigned by VLW Ranch—Mataya Ward of Fruitdale, SD. This 3 year old bay mare was sired by *True Sparks A Flying*. This mare's training was all done by Mataya; she's a quiet and easy going; but has the athletic ability and breeding to succeed in the area. Purchased by Paul Sherf of Sheridan, WY for \$6750.