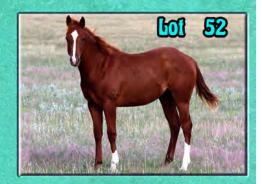

Fairgrounds assume no liability for defects in the quality, soundness, or condition of the horses-WHATSOEVER. Any person attending this sale does so at their own risk. Neither the owners, Sugar Bars Legacy Sale or its members, Sheridan County Fairgrounds, nor any other person connected with this sale assumes any liability, legal or otherwise.

# Ride the Stirrup Brand LeRoy & Shirley Wetz 14164 Wetz Rd. Vale, SD Home (605)347-8120 Cell (605)490-1622 wetzqh@gmail.com \*\*\* www.facebook.com/StirrupRanchQuaterHorses

#### **Lonsum Leo King**



2002 Orange Palominio Grandson of Whiskey Bert & Great Grandson of Joe Reed II

#### Shinycolonelfreckls



2013 Blue Roan Shining Spark /Boon Bar x Colonel Freckles.

#### Wonder Redwood



2016 Dun Son of Flit Wonder Sugar Bars & Orphan Drift







The Wetz Stirrup Ranch is located 16 miles east of Vale South Dakota along the Belle Fourche River. Our 40 years of production was awarded in 2015 with the SDAQHA producer of the year award. All Stirrup Ranch horses qualify for the AQHA Ranching Heritage Challenge. These horses are known for their disposition, bone, brains, speed, and foundation bloodlines. Stirrup branded horses are winning in ranch horse competitions, 4-H, 1D-2D barrel races, roping's, & performance. LeRoy and Shirley have always concentrated on confirmation, feet, legs, and disposition.

# Built heavy duty, to make light work of any job.





Call today to schedule a demo on the #1 selling compact tractor in the U.S. for over 10 years.\*

- · Four affordable models to choose from
- Performance-matched Kubota front loa