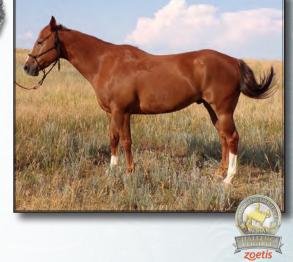

# 19th Annual SUGAR BARS LEGACY SALE

**Futurities** 

NOON | SATURDAY, SEPTEMBER 18, 2021

SHERIDAN COUNTY FAIRGROUNDS | Sheridan, Wyoming

Broken Arrow Livestock—Travis Krein of Harrison, NE had the High Selling Saddle Horse with lot #88. *DDD Dashin N Driftin,* a 2015 bay gelding sired by a grandson of *Dash for Cash.* He was gentle, gentle, gentle; good to rope on, super smooth and easy to ride. Purchased by Donna Hunt of New Castle, WY for \$16,500.

The High Selling Saddle Horse Mare was Lot 76, *True Docs Dinah*, consigned by VLW Ranch—Mataya Ward of Fruitdale, SD. This 3 year old bay mare was sired by *True Sparks A Flying*. This mare's training was all done by Mataya; she's a quiet and easy going; but has the athletic ability and breeding to succeed in the area. Purchased by Paul Sherf of Sheridan, WY for \$6750.