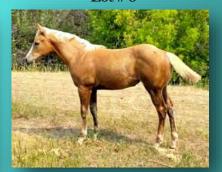

The High Selling Saddle Horse Mare was Lot 76, *True Docs Dinah*, consigned by VLW Ranch—Mataya Ward of Fruitdale, SD. This 3 year old bay mare was sired by *True Sparks A Flying*. This mare's training was all done by Mataya; she's a quiet and easy going; but has the athletic ability and breeding to succeed in the area. Purchased by Paul Sherf of Sheridan, WY for \$6750.