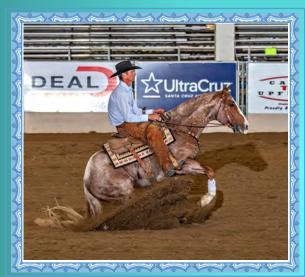

# 19th Annual SUGAR BARS LEGACY SALE

**Futurities** 

NOON | SATURDAY, SEPTEMBER 18, 2021

SHERIDAN COUNTY FAIRGROUNDS | Sheridan, Wyoming

Broken Arrow Livestock—Travis Krein of Harrison, NE had the High Selling Saddle Horse with lot #88. *DDD Dashin N Driftin,* a 2015 bay gelding sired by a grandson of *Dash for Cash.* He was gentle, gentle, gentle; good to rope on, super smooth and easy to ride. Purchased by Donna Hunt of New Castle, WY for \$16,500.

The High Selling Saddle Horse Mare was Lot 76, *True Docs Dinah*, consigned by VLW Ranch—Mataya Ward of Fruitdale, SD. This 3 year old bay mare was sired by *True Sparks A Flying*. This mare's training was all done by Mataya; she's a quiet and easy going; but has the athletic ability and breeding to succeed in the area. Purchased by Paul Sherf of Sheridan, WY for \$6750.