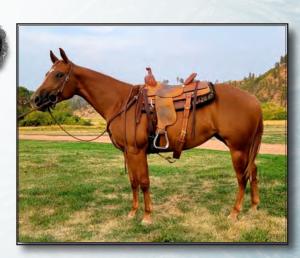

# 19th Annual SUGAR BARS LEGACY SALE

**Futurities** 

NOON | SATURDAY, SEPTEMBER 18, 2021

SHERIDAN COUNTY FAIRGROUNDS | Sheridan, Wyoming

Broken Arrow Livestock—Travis Krein of Harrison, NE had the High Selling Saddle Horse with lot #88. *DDD Dashin N Driftin,* a 2015 bay gelding sired by a grandson of *Dash for Cash.* He was gentle, gentle, gentle; good to rope on, super smooth and easy to ride. Purchased by Donna Hunt of New Castle, WY for \$16,500.