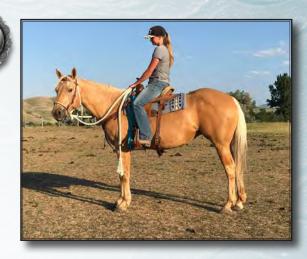

# 19th Annual SUGAR BARS LEGACY SALE

**Futurities** 

NOON | SATURDAY, SEPTEMBER 18, 2021

SHERIDAN COUNTY FAIRGROUNDS | Sheridan, Wyoming

Broken Arrow Livestock—Travis Krein of Harrison, NE had the High Selling Saddle Horse with lot #88. *DDD Dashin N Driftin,* a 2015 bay gelding sired by a grandson of *Dash for Cash.* He was gentle, gentle, gentle; good to rope on, super smooth and easy to ride. Purchased by Donna Hunt of New Castle, WY for \$16,500.