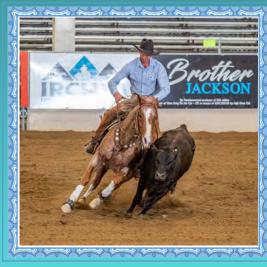

# 19th Annual SUGAR BARS LEGACY SALE

**Futurities** 

NOON | SATURDAY, SEPTEMBER 18, 2021

SHERIDAN COUNTY FAIRGROUNDS | Sheridan, Wyoming

Broken Arrow Livestock—Travis Krein of Harrison, NE had the High Selling Saddle Horse with lot #88. *DDD Dashin N Driftin,* a 2015 bay gelding sired by a grandson of *Dash for Cash.* He was gentle, gentle, gentle; good to rope on, super smooth and easy to ride. Purchased by Donna Hunt of New Castle, WY for \$16,500.

The High Selling Saddle Horse Mare was Lot 76, *True Docs Dinah*, consigned by VLW Ranch—Mataya Ward of Fruitdale, SD. This 3 year old bay mare was sired by *True Sparks A Flying*. This mare's training was all done by Mataya; she's a quiet and easy going; but has the athletic ability and breeding to succeed in the area. Purchased by Paul Sherf of Sheridan, WY for \$6750.