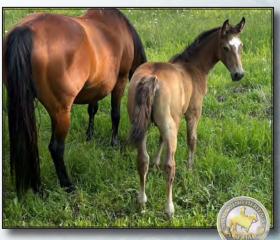

# 19th Annual SUGAR BARS LEGACY SALE

**Futurities** 

NOON | SATURDAY, SEPTEMBER 18, 2021

SHERIDAN COUNTY FAIRGROUNDS | Sheridan, Wyoming

Broken Arrow Livestock—Travis Krein of Harrison, NE had the High Selling Saddle Horse with lot #88. *DDD Dashin N Driftin,* a 2015 bay gelding sired by a grandson of *Dash for Cash.* He was gentle, gentle, gentle; good to rope on, super smooth and easy to ride. Purchased by Donna Hunt of New Castle, WY for \$16,500.