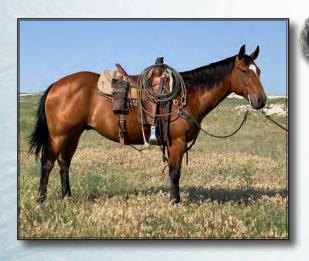

# 19th Annual SUGAR BARS LEGACY SALE

**Futurities** 

NOON | SATURDAY, SEPTEMBER 18, 2021

SHERIDAN COUNTY FAIRGROUNDS | Sheridan, Wyoming

Broken Arrow Livestock—Travis Krein of Harrison, NE had the High Selling Saddle Horse with lot #88. *DDD Dashin N Driftin,* a 2015 bay gelding sired by a grandson of *Dash for Cash.* He was gentle, gentle, gentle; good to rope on, super smooth and easy to ride. Purchased by Donna Hunt of New Castle, WY for \$16,500.