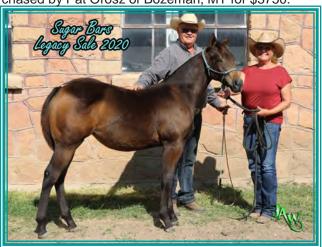

The honor of High Selling Weanling Filly, went to the Haight's with Lot 46. HR NU Shine Diva, a buckskin filly designed to be a performer and was gorgeous one to boot! She had a fantastic pedigree - talk about a filly that had what it takes! Purchased by Pat Orosz of Bozeman, MT for \$3750.