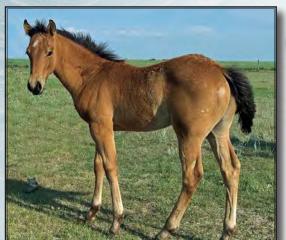

The honor of High Selling Weanling Filly, went to the Haight's with Lot 46. HR NU Shine Diva, a buckskin filly designed to be a performer and was gorgeous one to boot! She had a fantastic pedigree - talk about a filly that had what it takes! Purchased by Pat Orosz of Bozeman, MT for \$3750.