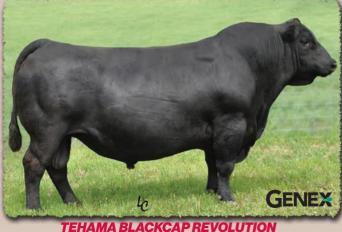

# SAV Reference Sire - SAV Renovation 6822...

"I really enjoyed my tour of SAV. What a tremendous herd and breeding program! Thank you for all of your time and information."

> -Jeff Sackmann Sackmann Cattle Co.

# **SAV Renovation 6822**

B-Date: 1-28-2016 Bull +18579309 Tattoo: 6822 Rito 707 of Ideal 3407 7075 RR Rito 707# CW SAV Renown 3439# Ideal 3407 of 1418 076 +39 SAV Blackcap May 4136 SAV 8180 Traveler 004# **MARB** SAV May 2397# +.41 SAV 8180 Traveler 004# REA SAV 004 Density 4336# +.26 SAV Madame Pride 0151 SAV May 7238 SAF 598 Bando 5175# SAV Madame Pride 0075 FAT Grandam's WR 7/107 SAV Madame Pride 8264 +.090

BIRTH +2.2 WEAN +70 MILK +19 YEARLING +124 SCROTAL +1.08

SAV Renovation 6822 is an esteemed sire utilized with success in the most noted breeding establishments around the world and the headliner at Semex Al Stud. He is a herdbull phenomenon, consistently siring functional, deep-bodied, muscular progeny with mass and performance, while adding style, balance and traditional Angus type. His sons are highly sought after by real-world cattlemen and include such notables as Jesse James, Pancho Villa, John Wayne and Roy Rogers. His daughters have sealed his legacy as a monumental female sire with capacity, broodiness, udder quality and milk production to be herd leaders everywhere they are found.

Renovation's dam is the \$37,500 top-selling cow from the 2015 SAV Sale with model body type and a beautiful maternal design. His grandam is the maternal matriarch, SAV Madame Pride 0075, who served the SAV program for nearly 18-years, generating \$5.4 million in progeny sales with 41 daughters retained in the SAV herd.

The 2023 SAV Sale showcases 51 direct progeny of Renovation as well as his valuable influence.