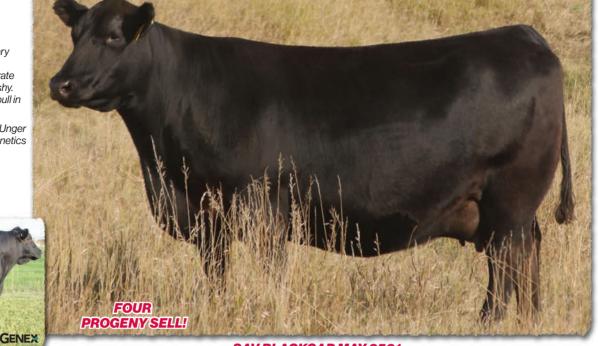

3 million in direct progeny sales. Ultrasounds safe to the \$230,000 SAV Early Arrival 0903, due 5/24/23.



**SAV BLACKCAP MAY 4136** 

The Angus breed's most influential genetic contributor and all-time top income-producing cow, represented in lots 645-681.



Full brother to lot 659 selected by Phil Shanley as a feature of the 2022 SAV Sale.

*SAV PUREBLOOD 1025* 

### SAV TRADEMARK 1074

Full brother to lot 660 selected by Lindy Shepard as a feature of the 2022 SAV Sale.



## Maternal greatness from the SAV Blackcap May family...

"I thought I'd tell you I saw two very, very nice Charlo x 3501 cows at Montana Ranch. Got me pretty excited!! Moderate but extremely nice made and very fleshy. One of them has a pretty dang good bull in their sale, too."

> -Cole Unger U2 Quality Genetics



Front pasture brood matron and fantastic flush sister to Renown & Recharge...

### SAV RENOWN 3439

Pathfinder sire and maternal legend represented throughout this offering.

Her flush brother



• An April Bloodline beauty with pedigree power and a balanced genetic package to work in

April boodine beauty with pedigree power and a balanced generic package to work in all facets of the industry.
 Her productive Pathfinder dam records a weaning ratio of 104 on 4 calves and represents grassroots foundation genetics for longevity, fertility and maternal productivity. She is the #2 yearling weight and #6 weaning weight female of her calfcrop. She has a daughter employed in the SAV herd and three progeny averaging \$9500 in past SAV sales, including SAV Red White N Blue 0155.

Her grandam is a