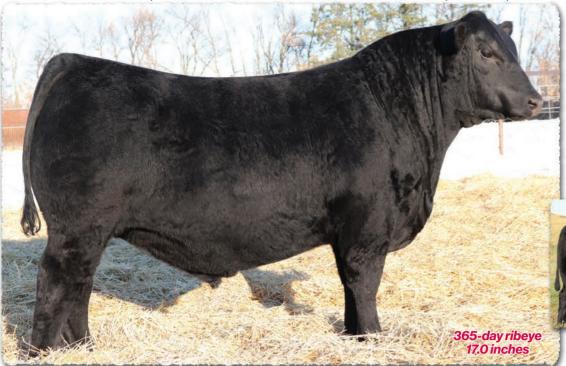

#### **SAV CALIBER 6131**

Maternal brother to lot 33 selected by Albrecht and Penz Angus from the 2017 SAV Sale where he scanned a 365-day ribeye of 17.8 inches.