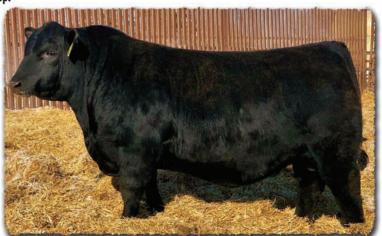

# SAV Reference Sire - SAV Renovation 6822...

"I really enjoyed my tour of SAV. What a tremendous herd and breeding program! Thank you for all of your time and information."

> -Jeff Sackmann Sackmann Cattle Co.

# **SAV Renovation 6822**

B-Date: 1-28-2016 Bull +18579309 Tattoo: 6822 Rito 707 of Ideal 3407 7075 RR Rito 707# CW SAV Renown 3439# Ideal 3407 of 1418 076 +39 SAV Blackcap May 4136 SAV 8180 Traveler 004# **MARB** SAV May 2397# +.41 SAV 8180 Traveler 004# REA SAV 004 Density 4336# +.26 SAV Madame Pride 0151 SAV May 7238 SAF 598 Bando 5175# SAV Madame Pride 0075 FAT Grandam's WR 7/107 SAV Madame Pride 8264 +.090

BIRTH +2.2 WEAN +70 MILK +19 YEARLING +124 SCROTAL +1.08

SAV Renovation 6822 is an esteemed sire utilized with success in the most noted breeding establishments around the world and the headliner at Semex Al Stud. He is a herdbull phenomenon, consistently siring functional, deep-bodied, muscular progeny with mass and performance, while adding style, balance and traditional Angus type. His sons are highly sought after by real-world cattlemen and include such notables as Jesse James, Pancho Villa, John Wayne and Roy Rogers. His daughters have sealed his legacy as a monumental female sire with capacity, broodiness, udder quality and milk production to be herd leaders everywhere they are found.