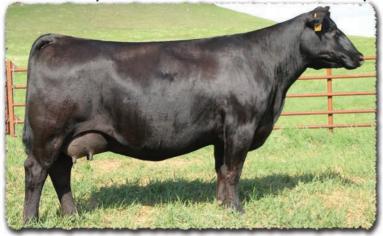

# SAV Reference Sire - SAV Renovation 6822...

"I really enjoyed my tour of SAV. What a tremendous herd and breeding program! Thank you for all of your time and information."

> -Jeff Sackmann Sackmann Cattle Co.

# **SAV Renovation 6822**

B-Date: 1-28-2016 Bull +18579309 Tattoo: 6822 Rito 707 of Ideal 3407 7075 RR Rito 707# CW SAV Renown 3439# Ideal 3407 of 1418 076 +39 SAV Blackcap May 4136 SAV 8180 Traveler 004# **MARB** SAV May 2397# +.41 SAV 8180 Traveler 004# REA SAV 004 Density 4336# +.26 SAV Madame Pride 0151 SAV May 7238 SAF 598 Bando 5175# SAV Madame Pride 0075 FAT Grandam's WR 7/107 SAV Madame Pride 8264 +.090

BIRTH +2.2 WEAN +70 MILK +19 YEARLING +124 SCROTAL +1.08

SAV Renovation 6822 is an esteemed sire utilized with success in the most noted breeding establishments around the world and the headliner at Semex Al Stud. He is a herdbull phenomenon, consistently siring functional, deep-bodied, muscular progeny with mass and performance, while adding style, balance and traditional Angus type. His sons are highly sought after by real-world cattlemen and include such notables as Jesse James, Pancho Villa, John Wayne and Roy Rogers. His daughters have sealed his legacy as a monumental female sire with capacity, broodiness, udder quality and milk production to be herd leaders everywhere they are found.

Renovation's dam is the \$37,500 top-selling cow from the 2015 SAV Sale with model body type and a beautiful maternal design. His grandam is the maternal matriarch, SAV Madame Pride 0075, who served the SAV program for nearly 18-years, generating \$5.4 million in progeny sales with 41 daughters retained in the SAV herd.

The 2023 SAV Sale showcases 51 direct progeny of Renovation as well as his valuable influence.