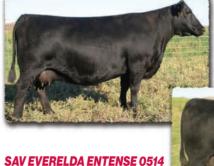

# SAV MADAME PRIDE 0151

The \$37,500 lead-off and top-selling cow from the 2015 SAV Sale. A model Density daughter with beautiful body type and impeccable udder quality.