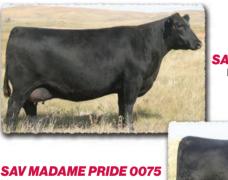

Renovation's dam is the \$37,500 top-selling cow from the 2015 SAV Sale with model body type and a beautiful maternal design. His grandam is the maternal matriarch, SAV Madame Pride 0075, who served the SAV program for nearly 18-years, generating \$5.4 million in progeny sales with 41 daughters retained in the SAV herd.

# SAV MADAME PRIDE 0151

The \$37,500 lead-off and top-selling cow from the 2015 SAV Sale. A model Density daughter with beautiful body type and impeccable udder quality.