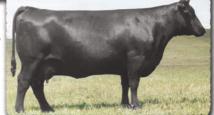

# **SAV Renovation 6822**

B-Date: 1-28-2016 Bull +18579309 Tattoo: 6822 Rito 707 of Ideal 3407 7075 RR Rito 707# CW SAV Renown 3439# Ideal 3407 of 1418 076 +39 SAV Blackcap May 4136 SAV 8180 Traveler 004# **MARB** SAV May 2397# +.41 SAV 8180 Traveler 004# REA SAV 004 Density 4336# +.26 SAV Madame Pride 0151 SAV May 7238 SAF 598 Bando 5175# SAV Madame Pride 0075 FAT Grandam's WR 7/107 SAV Madame Pride 8264 +.090

BIRTH +2.2 WEAN +70 MILK +19 YEARLING +124 SCROTAL +1.08

SAV Renovation 6822 is an esteemed sire utilized with success in the most noted breeding establishments around the world and the headliner at Semex Al Stud. He is a herdbull phenomenon, consistently siring functional, deep-bodied, muscular progeny with mass and performance, while adding style, balance and traditional Angus type. His sons are highly sought after by real-world cattlemen and include such notables as Jesse James, Pancho Villa, John Wayne and Roy Rogers. His daughters have sealed his legacy as a monumental female sire with capacity, broodiness, udder quality and milk production to be herd leaders everywhere they are found.

Renovation's dam is the \$37,500 top-selling cow from the 2015 SAV Sale with model body type and a beautiful maternal design. His grandam is the maternal matriarch, SAV Madame Pride 0075, who served the SAV program for nearly 18-years, generating \$5.4 million in progeny sales with 41 daughters retained in the SAV herd.

The 2023 SAV Sale showcases 51 direct progeny of Renovation as well as his valuable influence.