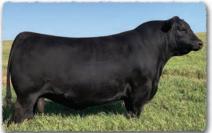

# SAV Reference Sire - SAV Renovation 6822...

"I really enjoyed my tour of SAV. What a tremendous herd and breeding program! Thank you for all of your time and information."

> -Jeff Sackmann Sackmann Cattle Co.

# **SAV Renovation 6822**

B-Date: 1-28-2016 Bull +18579309 Tattoo: 6822 Rito 707 of Ideal 3407 7075 RR Rito 707# CW SAV Renown 3439# Ideal 3407 of 1418 076 +39 SAV Blackcap May 4136 SAV 8180 Traveler 004# **MARB** SAV May 2397# +.41 SAV 8180 Traveler 004# REA SAV 004 Density 4336# +.26 SAV Madame Pride 0151 SAV May 7238 SAF 598 Bando 5175# SAV Madame Pride 0075 FAT Grandam's WR 7/107 SAV Madame Pride 8264 +.090

BIRTH +2.2 WEAN +70 MILK +19 YEARLING +124 SCROTAL +1.08

SAV Renovation 6822 is an esteemed sire utilized with success in the most noted breeding establishments around the world and the headliner at Semex Al Stud. He is a herdbull phenomenon, consistently siring functional, deep-bodied, muscular progeny with mass and performance, while adding style, balance and traditional Angus type. His sons are highly sought after by real-world cattlemen and include such notables as Jesse James, Pancho Villa, John Wayne and Roy Rogers. His daughters have sealed his legacy as a monumental female sire with capacity, broodiness, udder quality and milk production to be herd leaders everywhere they are found.