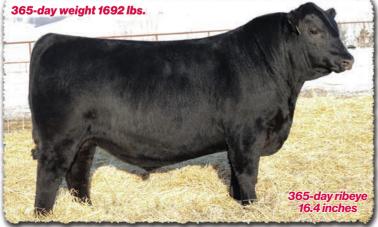

# **SAV Renovation 6822**

B-Date: 1-28-2016 Bull +18579309 Tattoo: 6822 Rito 707 of Ideal 3407 7075 RR Rito 707# CW SAV Renown 3439# Ideal 3407 of 1418 076 +39 SAV Blackcap May 4136 SAV 8180 Traveler 004# **MARB** SAV May 2397# +.41 SAV 8180 Traveler 004# REA SAV 004 Density 4336# +.26 SAV Madame Pride 0151 SAV May 7238 SAF 598 Bando 5175# SAV Madame Pride 0075 FAT Grandam's WR 7/107 SAV Madame Pride 8264 +.090

BIRTH +2.2 WEAN +70 MILK +19 YEARLING +124 SCROTAL +1.08

SAV Renovation 6822 is an esteemed sire utilized with success in the most noted breeding establishments around the world and the headliner at Semex Al Stud. He is a herdbull phenomenon, consistently siring functional, deep-bodied, muscular progeny with mass and performance, while adding style, balance and traditional Angus type. His sons are highly sought after by real-world cattlemen and include such notables as Jesse James, Pancho Villa, John Wayne and Roy Rogers. His daughters have sealed his legacy as a monumental female sire with capacity, broodiness, udder quality and milk production to be herd leaders everywhere they are found.