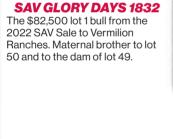

# SAV Reference Sire - SAV Renovation 6822...

"I really enjoyed my tour of SAV. What a tremendous herd and breeding program! Thank you for all of your time and information."

> -Jeff Sackmann Sackmann Cattle Co.

# **SAV Renovation 6822**

B-Date: 1-28-2016 Bull +18579309 Tattoo: 6822 Rito 707 of Ideal 3407 7075 RR Rito 707# CW SAV Renown 3439# Ideal 3407 of 1418 076 +39 SAV Blackcap May 4136 SAV 8180 Traveler 004# **MARB** SAV May 2397# +.41 SAV 8180 Traveler 004# REA SAV 004 Density 4336# +.26 SAV Madame Pride 0151 SAV May 7238 SAF 598 Bando 5175# SAV Madame Pride 0075 FAT Grandam's WR 7/107 SAV Madame Pride 8264 +.090

BIRTH +2.2 WEAN +70 MILK +19 YEARLING +124 SCROTAL +1.08

SAV Renovation 6822 is an esteemed sire utilized with success in the most noted breeding establishments around the world and the headliner at Semex Al Stud. He is a herdbull phenomenon, consistently siring functional, deep-bodied, muscular progeny with mass and performance, while adding style, balance and traditional Angus type. His sons are highly sought after by real-world cattlemen and include such notables as Jesse James, Pancho Villa, John Wayne and Roy Rogers. His daughters have sealed his legacy as a monumental female sire with capacity, broodiness, udder quality and milk production to be herd leaders everywhere they are found.

Renovation's dam is the \$37,500 top-selling cow from the 2015 SAV Sale with model body type and a beautiful maternal design. His grandam is the maternal matriarch, SAV Madame Pride 0075, who served the SAV program for nearly 18-years, generating \$5.4 million in progeny sales with 41 daughters retained in the SAV herd.

The 2023 SAV Sale showcases 51 direct progeny of Renovation as well as his valuable influence.