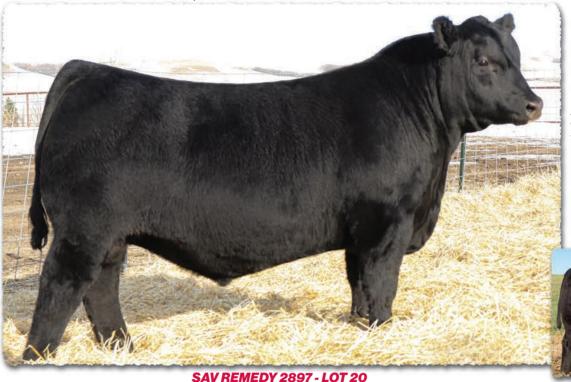

-Leah Allen

FAT

+.038

**SAV MADAME PRIDE 9967** Dam of lots 20-26.

SAV Remedy 2897

**20** 

21

B-Date: 2-13-2022 Bull +20480716 Tattoo: 2897 YEARLING 205 WT 95 860 1519 4.16 +2.9 +23 +130

SAV Respect 2976 B-Date: 1-22-2022 23

24

Dam's WR 1/108

Bull +20480719 Tattoo: 2976 205 WT WDA BIRTH MILK YEARLING 83 843 1497 4.10 +2.9 +23 +130

**SAV Rewind 2898** 

B-Date: 2-13-2022 Bull +20480717 Tattoo: 2898 205 WT MILK YEARLING WDA BIRTH 96 862 1648 4.51 +2.9 +74 +23 +130