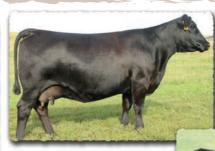

# SAV MADAME PRIDE 0151

The \$37,500 lead-off and top-selling cow from the 2015 SAV Sale. A model Density daughter with beautiful body type and impeccable udder quality.