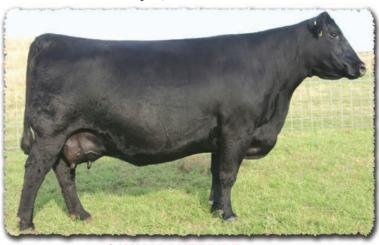

#### **SAV MADAME PRIDE 0134**

This tremendous 2-year old daughter of Renovation represents the classic maternal design stamped by her sire. Her son sells as lot 171.

**SAV JESSE JAMES 0968** 

The \$185,000 top-selling Renovation son from the 2021 SAV Sale. His first progeny are featured.