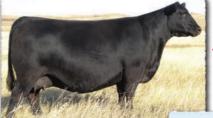

# SAV MADAME PRIDE 0151

The \$37,500 lead-off and top-selling cow from the 2015 SAV Sale. A model Density daughter with beautiful body type and impeccable udder quality.