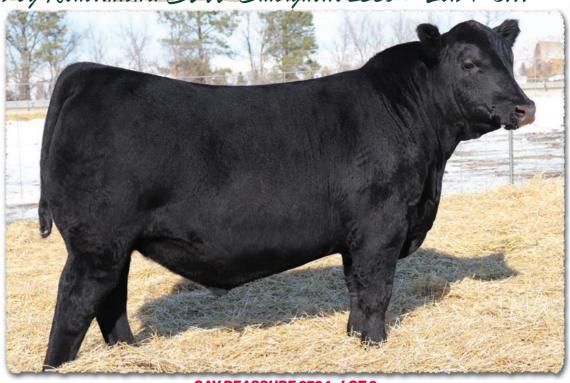

# SAV Reference Sire - SAV Renovation 6822...

"I really enjoyed my tour of SAV. What a tremendous herd and breeding program! Thank you for all of your time and information."

> -Jeff Sackmann Sackmann Cattle Co.

# **SAV Renovation 6822**

B-Date: 1-28-2016 Bull +18579309 Tattoo: 6822 Rito 707 of Ideal 3407 7075 RR Rito 707# CW SAV Renown 3439# Ideal 3407 of 1418 076 +39 SAV Blackcap May 4136 SAV 8180 Traveler 004# **MARB** SAV May 2397# +.41 SAV 8180 Traveler 004# REA SAV 004 Density 4336# +.26 SAV Madame Pride 0151 SAV May 7238 SAF 598 Bando 5175# SAV Madame Pride 0075 FAT Grandam's WR 7/107 SAV Madame Pride 8264 +.090

BIRTH +2.2 WEAN +70 MILK +19 YEARLING +124 SCROTAL +1.08

SAV Renovation 6822 is an esteemed sire utilized with success in the most noted breeding establishments around the world and the headliner at Semex Al Stud. He is a herdbull phenomenon, consistently siring functional, deep-bodied, muscular progeny with mass and performance, while adding style, balance and traditional Angus type. His sons are highly sought after by real-world cattlemen and include such notables as Jesse James, Pancho Villa, John Wayne and Roy Rogers. His daughters have sealed his legacy as a monumental female sire with capacity, broodiness, udder quality and milk production to be herd leaders everywhere they are found.