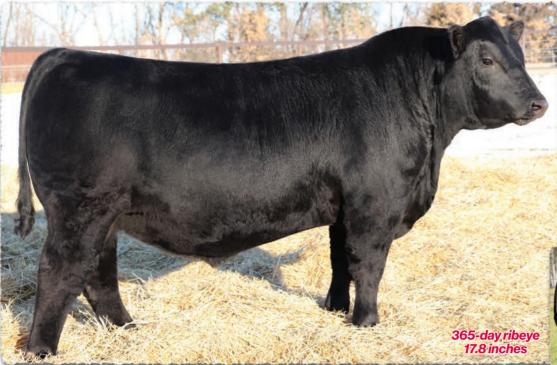

#### **SAV CALIBER 6131**

Maternal brother to lot 33 selected by Albrecht and Penz Angus from the 2017 SAV Sale where he scanned a 365-day ribeye of 17.8 inches.