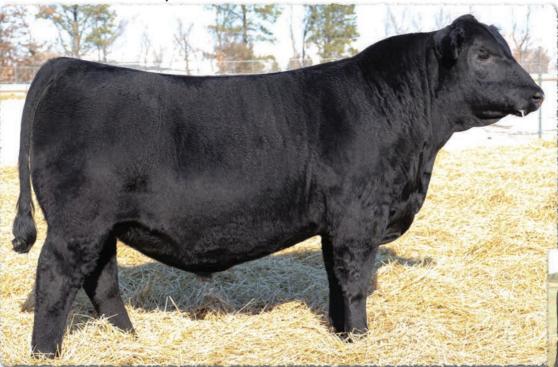

# SAV Rise N Shine 2709

4.44

B-Date: 1-14-2022 SAV Renown 3439# SAV Renovation 6822

1621

SAV Madame Pride 0151

SAV 707 Rito 9969# SAV Emblynette 7566

Dam's WR 8/103 Grandam's WR 4/107 205 WT

964

SAV Emblynette 2369#

89

Bull +20475057

Rito 707 of Ideal 3407 7075 SAV Blackcap May 4136 SAV 004 Density 4336# SAV Madame Pride 0075

Rito 707 of Ideal 3407 7075 BR Polly 8077-472 SAV Net Worth 4200# SAV Emblynette 7261#

+.040 YEARLING +3.9 +77 +21 +136

**SAV EMBLYNETTE 7566** Maternal grandam of lots 1-8, remaining in production at

16-years of age.

Tattoo: 2709

+60

MARB

+.79

REA

+.42

FΔT

• On the radar of the Angus world, the landmark flush selling as lots 1-8 has the credentials to write a whole new chapter in Angus history, from the mating of Renovation to the breed-leading Pathfinder, SAV Emblynette 2369. SAV Rise N Shine 2709 leads the offering as lot 1 and presents what we feel could be the greatest phenotypic package we have ever produced. Seeing is believing, from front to back he demonstrates as much shape, muscle, power and presence as you can put in a phenotypically flawless package, along with authorite Angus breed character and perfect feet. He will be among the most anticipated bulls to sell anywhere in the world this year and will be a future staple in the SAV program with breed-impact potential.

• His Pathfinder dam is a true cornerstone, unmatched in the breed for her combination of phenotype, performance and production. She is the #1 205-day weight and marbling female of her calfcrop and the #1 carcass weight and #1 beef value cow in the SAV herd. She records an astonishing progeny IMF ratio of 123 on 70 progeny scanned. She has 38 daughters employed in the SAV herd and has tallied \$2.2 million on 71 progeny highlighting past SAV sales, including the \$250,000 SAV Bloodline 9578, the \$175,000 SAV Emblem 8074 and the \$75,000 SAV Ajax 8885. Her daughters include the top-selling females in both the 2019 and 2020 SAV Sales.

His prolific 16-year old grandam by Net Worth comes from four consecutive generations of Emblynette Pathfinders. She has 22 daughters retained in the SAV herd and has tallied \$1.4 million on 106 direct progeny highlighting past SAV sales.