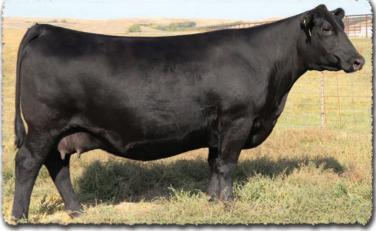

# SAV MADAME PRIDE 0151

The \$37,500 lead-off and top-selling cow from the 2015 SAV Sale. A model Density daughter with beautiful body type and impeccable udder quality.