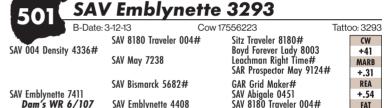

# **SAV Renovation 6822**

B-Date: 1-28-2016 Bull +18579309 Tattoo: 6822 Rito 707 of Ideal 3407 7075 RR Rito 707# CW SAV Renown 3439# Ideal 3407 of 1418 076 +39 SAV Blackcap May 4136 SAV 8180 Traveler 004# **MARB** SAV May 2397# +.41 SAV 8180 Traveler 004# REA SAV 004 Density 4336# +.26 SAV Madame Pride 0151 SAV May 7238 SAF 598 Bando 5175# SAV Madame Pride 0075 FAT Grandam's WR 7/107 SAV Madame Pride 8264 +.090

BIRTH +2.2 WEAN +70 MILK +19 YEARLING +124 SCROTAL +1.08

SAV Renovation 6822 is an esteemed sire utilized with success in the most noted breeding establishments around the world and the headliner at Semex Al Stud. He is a herdbull phenomenon, consistently siring functional, deep-bodied, muscular progeny with mass and performance, while adding style, balance and traditional Angus type. His sons are highly sought after by real-world cattlemen and include such notables as Jesse James, Pancho Villa, John Wayne and Roy Rogers. His daughters have sealed his legacy as a monumental female sire with capacity, broodiness, udder quality and milk production to be herd leaders everywhere they are found.

Renovation's dam is the \$37,500 top-selling cow from the 2015 SAV Sale with model body type and a beautiful maternal design. His grandam is the maternal matriarch, SAV Madame Pride 0075, who served the SAV program for nearly 18-years, generating \$5.4 million in progeny sales with 41 daughters retained in the SAV herd.

The 2023 SAV Sale showcases 51 direct progeny of Renovation as well as his valuable influence.