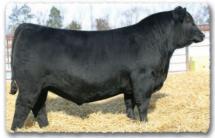

mblynette 3293 MARB +.00 REA SAV President 6847 Coleman Charlo 0256# SAV Blackcap May 4136 SAV Harvestor 0338# SAV Madame Pride 9829 +.73 Dam's WR 2/104 SAV Madame Pride 3045# FΔT

Trio of Territory flush sisters who bring performance and proven cow power front-and-center from the pedigree blending of the Madame Pride, Emblynette and Blackcap May families.
 They are led by lot 566, the second top-performing embryo heifer in the entire offering.
 Flush brothers are featured as lots 350-352.

Their powerful President dam is the #4 yearling weight female of her calfcrop and new generation SAV embryo donor with 19 progeny featured in this event.

Their Pathfinder grandam is a maternal masterpiece with exquisite femininity, stellar phenotype and high level milk production.

Grandam's WR 4/104



#### SAV WASHINGTON 9598

SAV Madame Pride 9275

Flush brother to the dams of lots 565-570 selected by Hollinger Land & Cattle as a \$16,000 feature of the 2022 SAV Sale.



**SAV MADAME PRIDE 3045** Pathfinder grandam of lots 565-570.

| 569           | SAI     | / Ma       | dame                                | Prid         | e 285                                        | 53                 |             |
|---------------|---------|------------|-------------------------------------|--------------|----------------------------------------------|--------------------|-------------|
| 507           | B-Date: | 1-20-22    |                                     | Cow +2043    | 4951                                         | T                  | attoo: 2853 |
|               |         | SAV R