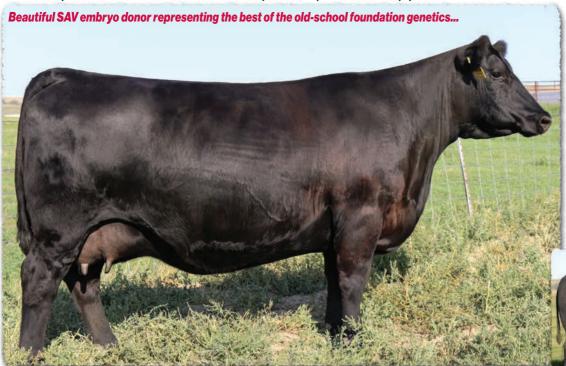

# SAV MADAME PRIDE 0151

The \$37,500 lead-off and top-selling cow from the 2015 SAV Sale. A model Density daughter with beautiful body type and impeccable udder quality.