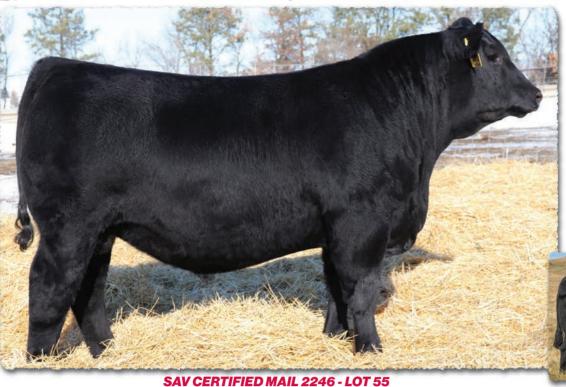

# SAV Reference Sire - SAV Renovation 6822...

"I really enjoyed my tour of SAV. What a tremendous herd and breeding program! Thank you for all of your time and information."

> -Jeff Sackmann Sackmann Cattle Co.

# **SAV Renovation 6822**

B-Date: 1-28-2016 Bull +18579309 Tattoo: 6822 Rito 707 of Ideal 3407 7075 RR Rito 707# CW SAV Renown 3439# Ideal 3407 of 1418 076 +39 SAV Blackcap May 4136 SAV 8180 Traveler 004# **MARB** SAV May 2397# +.41 SAV 8180 Traveler 004# REA SAV 004 Density 4336# +.26 SAV Madame Pride 0151 SAV May 7238 SAF 598 Bando 5175# SAV Madame Pride 0075 FAT Grandam's WR 7/107 SAV Madame Pride 8264 +.090

BIRTH +2.2 WEAN +70 MILK +19 YEARLING +124 SCROTAL +1.08

SAV Renovation 6822 is an esteemed sire utilized with success in the most noted breeding establishments around the world and the headliner at Semex Al Stud. He is a herdbull phenomenon, consistently siring functional, deep-bodied, muscular progeny with mass and performance, while adding style, balance and traditional Angus type. His sons are highly sought after by real-world cattlemen and include such notables as Jesse James, Pancho Villa, John Wayne and Roy Rogers. His daughters have sealed his legacy as a monumental female sire with capacity, broodiness, udder quality and milk production to be herd leaders everywhere they are found.