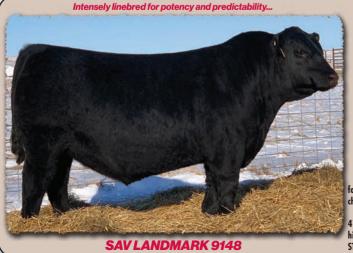

His nice-uddered dam is royally bred — President x Priority x Net Worth x EXT. A son was selected by Brad Rath as a feature of the 2022 SAV Sale.