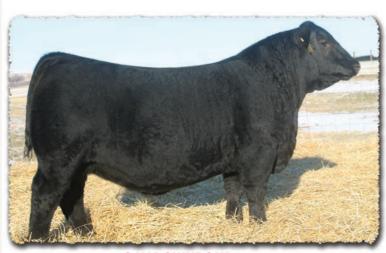

# SAV MADAME PRIDE 0151

The \$37,500 lead-off and top-selling cow from the 2015 SAV Sale. A model Density daughter with beautiful body type and impeccable udder quality.