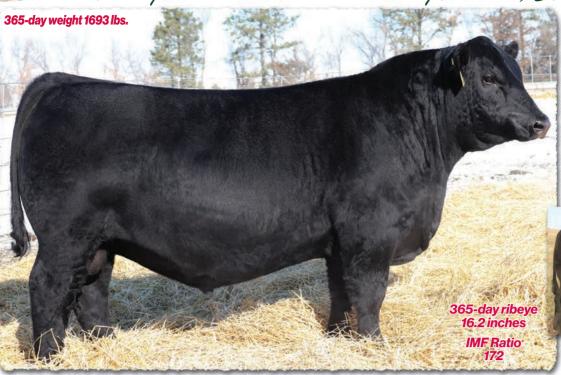

+44

MARB

| 81 | 1015   | 1670   | 4.58 | +2.9  | +70  | +24  | +123     |
|----|--------|--------|------|-------|------|------|----------|
| BW | 205 WT | 365 WT | WDA  | BIRTH | WEAN | MILK | YEARLING |

**SAV JEFFERSON 9588** 

Maternal brother to lot 19 and flush brother to the dams of lots 11-18, selected by Elk Meadows from the 2020 SAV Sale.

- SAV Robust 2551 is just what his name implies. He is a blockbuster beef bull with massive
- SAV Robust 2551 is just what his name implies. He is a blockbuster beet bull with massive dimension, volume, capacity, muscle and pounds on the scale a rancher's dream! He earned a 205-day weight of 1015 lbs.
   His proven and prolific Pathfinder dam is a maternal masterpiece with picturesque phenotype, high-level milk production and a stellar production record. She has 74 direct progeny highlighting past SAV sales to cowmen in 17 states and Canada. Eight daughters are retained in the SAV herd, including the dam of the heaviest weaning bull of the entire 2022 calfcrop.