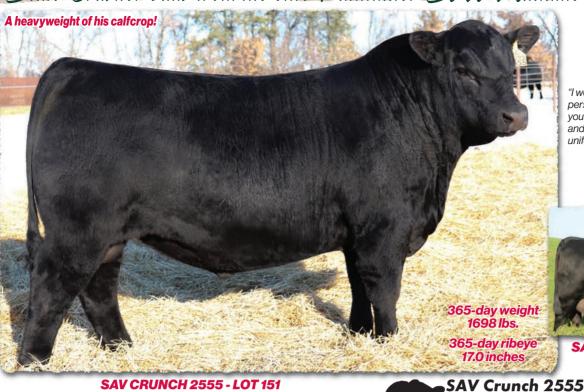

SAV Reputation 2214 is the valedictorian of the performance class of 2022 and takes honors as the #1 205-day weight bull of the entire 2022 calfcrop at 1100 lbs. for a weaning ratio of 118. He captured the attention of the Angus world while on his dam last summer and is featured on the front cover of the 2022 SAV cow/calf brochure. He continued on to be the heaviest 365-day weight bull in the entire offering at 1704 lbs.
His feminine, nice-uddered dam by President is on a productive path and a member of a tribe of flush sisters who have surfaced to the top of the SAV herd.
His proven Pathfinder grandam is a maternal masterpiece with an abundance of milk and a staller production record. Fight daughters are retained in the SAV herd and 74 direct