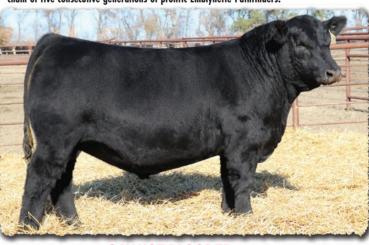

# SAV Reference Sire - SAV Renovation 6822...

"I really enjoyed my tour of SAV. What a tremendous herd and breeding program! Thank you for all of your time and information."

> -Jeff Sackmann Sackmann Cattle Co.

# **SAV Renovation 6822**

B-Date: 1-28-2016 Bull +18579309 Tattoo: 6822 Rito 707 of Ideal 3407 7075 RR Rito 707# CW SAV Renown 3439# Ideal 3407 of 1418 076 +39 SAV Blackcap May 4136 SAV 8180 Traveler 004# **MARB** SAV May 2397# +.41 SAV 8180 Traveler 004# REA SAV 004 Density 4336# +.26 SAV Madame Pride 0151 SAV May 7238 SAF 598 Bando 5175# SAV Madame Pride 0075 FAT Grandam's WR 7/107 SAV Madame Pride 8264 +.090

BIRTH +2.2 WEAN +70 MILK +19 YEARLING +124 SCROTAL +1.08

SAV Renovation 6822 is an esteemed sire utilized with success in the most noted breeding establishments around the world and the headliner at Semex Al Stud. He is a herdbull phenomenon, consistently siring functional, deep-bodied, muscular progeny with mass and performance, while adding style, balance and traditional Angus type. His sons are highly sought after by real-world cattlemen and include such notables as Jesse James, Pancho Villa, John Wayne and Roy Rogers. His daughters have sealed his legacy as a monumental female sire with capacity, broodiness, udder quality and milk production to be herd leaders everywhere they are found.

Renovation's dam is the \$37,500 top-selling cow from the 2015 SAV Sale with model body type and a beautiful maternal design. His grandam is the maternal matriarch, SAV Madame Pride 0075, who served the SAV program for nearly 18-years, generating \$5.4 million in progeny sales with 41 daughters retained in the SAV herd.

The 2023 SAV Sale showcases 51 direct progeny of Renovation as well as his valuable influence.