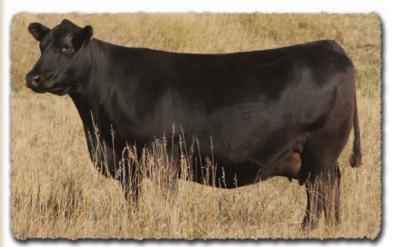

# SAV Reference Sire - SAV Renovation 6822...

"I really enjoyed my tour of SAV. What a tremendous herd and breeding program! Thank you for all of your time and information."

> -Jeff Sackmann Sackmann Cattle Co.

# **SAV Renovation 6822**

B-Date: 1-28-2016 Bull +18579309 Tattoo: 6822 Rito 707 of Ideal 3407 7075 RR Rito 707# CW SAV Renown 3439# Ideal 3407 of 1418 076 +39 SAV Blackcap May 4136 SAV 8180 Traveler 004# **MARB** SAV May 2397# +.41 SAV 8180 Traveler 004# REA SAV 004 Density 4336# +.26 SAV Madame Pride 0151 SAV May 7238 SAF 598 Bando 5175# SAV Madame Pride 0075 FAT Grandam's WR 7/107 SAV Madame Pride 8264 +.090

BIRTH +2.2 WEAN +70 MILK +19 YEARLING +124 SCROTAL +1.08

SAV Renovation 6822 is an esteemed sire utilized with success in the most noted breeding establishments around the world and the headliner at Semex Al Stud. He is a herdbull phenomenon, consistently siring functional, deep-bodied, muscular progeny with mass and performance, while adding style, balance and traditional Angus type. His sons are highly sought after by real-world cattlemen and include such notables as Jesse James, Pancho Villa, John Wayne and Roy Rogers. His daughters have sealed his legacy as a monumental female sire with capacity, broodiness, udder quality and milk production to be herd leaders everywhere they are found.

Renovation's dam is the \$37,500 top-selling cow from the 2015 SAV Sale with model body type and a beautiful maternal design. His grandam is the maternal matriarch, SAV Madame Pride 0075, who served the SAV program for nearly 18-years, generating \$5.4 million in progeny sales with 41 daughters retained in the SAV herd.

The 2023 SAV Sale showcases 51 direct progeny of Renovation as well as his valuable influence.