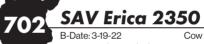

## SAV 707 Rito 2210

|   | B-Date: 2-28-2022 Bull +20473149 |        |        |      |       |      | Tattoo: 2210 |          |  |
|---|----------------------------------|--------|--------|------|-------|------|--------------|----------|--|
| N | BW                               | 205 WT | 365 WT | WDA  | BIRTH | WEAN | MILK         | YEARLING |  |
| • | 90                               | 1004   | 1558   | 4.27 | +3.9  | +50  | +18          | +85      |  |

RR Rito 707#

SAV Emblynette 2369#

Dam's WR 8/103

158

154

156

Rito N Bar

Eriskay of Rollin Rock 3