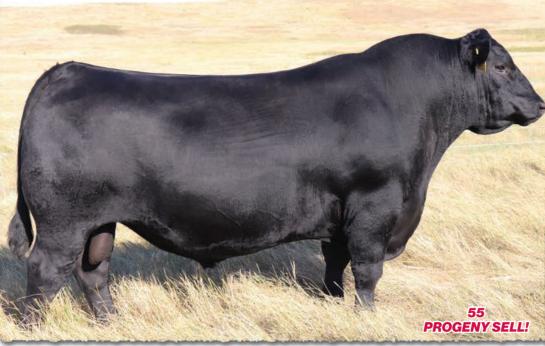

# **SAV Renovation 6822**

B-Date: 1-28-2016 Bull +18579309 Tattoo: 6822 Rito 707 of Ideal 3407 7075 RR Rito 707# CW SAV Renown 3439# Ideal 3407 of 1418 076 +39 SAV Blackcap May 4136 SAV 8180 Traveler 004# **MARB** SAV May 2397# +.41 SAV 8180 Traveler 004# REA SAV 004 Density 4336# +.26 SAV Madame Pride 0151 SAV May 7238 SAF 598 Bando 5175# SAV Madame Pride 0075 FAT Grandam's WR 7/107 SAV Madame Pride 8264 +.090

BIRTH +2.2 WEAN +70 MILK +19 YEARLING +124 SCROTAL +1.08

SAV Renovation 6822 is an esteemed sire utilized with success in the most noted breeding establishments around the world and the headliner at Semex Al Stud. He is a herdbull phenomenon, consistently siring functional, deep-bodied, muscular progeny with mass and performance, while adding style, balance and traditional Angus type. His sons are highly sought after by real-world cattlemen and include such notables as Jesse James, Pancho Villa, John Wayne and Roy Rogers. His daughters have sealed his legacy as a monumental female sire with capacity, broodiness, udder quality and milk production to be herd leaders everywhere they are found.