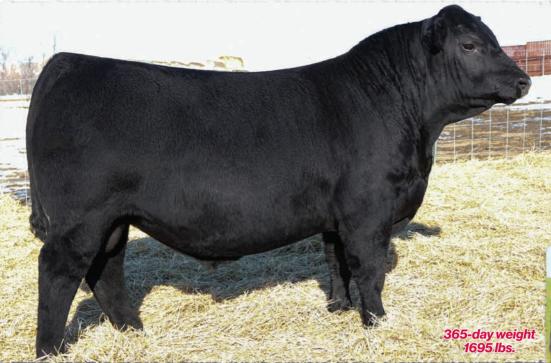

SAV Reputation 2214 is the valedictorian of the performance class of 2022 and takes honors as the #1 205-day weight bull of the entire 2022 calfcrop at 1100 lbs. for a weaning ratio of 118. He captured the attention of the Angus world while on his dam last summer and is featured on the front cover of the 2022 SAV cow/calf brochure. He continued on to be the heaviest 365-day weight bull in the entire offering at 1704 lbs.
His feminine, nice-uddered dam by President is on a productive path and a member of a tribe of flush sisters who have surfaced to the top of the SAV herd.
His proven Pathfinder grandam is a maternal masterpiece with an abundance of milk and a staller production record. Fight daughters are retained in the SAV herd and 74 direct