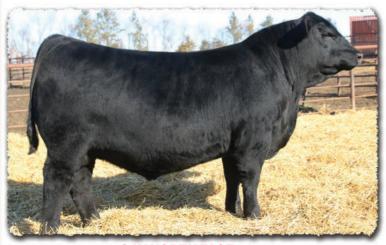

# SAV Reference Sire - SAV Renovation 6822...

"I really enjoyed my tour of SAV. What a tremendous herd and breeding program! Thank you for all of your time and information."

> -Jeff Sackmann Sackmann Cattle Co.

# **SAV Renovation 6822**

B-Date: 1-28-2016 Bull +18579309 Tattoo: 6822 Rito 707 of Ideal 3407 7075 RR Rito 707# CW SAV Renown 3439# Ideal 3407 of 1418 076 +39 SAV Blackcap May 4136 SAV 8180 Traveler 004# **MARB** SAV May 2397# +.41 SAV 8180 Traveler 004# REA SAV 004 Density 4336# +.26 SAV Madame Pride 0151 SAV May 7238 SAF 598 Bando 5175# SAV Madame Pride 0075 FAT Grandam's WR 7/107 SAV Madame Pride 8264 +.090

BIRTH +2.2 WEAN +70 MILK +19 YEARLING +124 SCROTAL +1.08

SAV Renovation 6822 is an esteemed sire utilized with success in the most noted breeding establishments around the world and the headliner at Semex Al Stud. He is a herdbull phenomenon, consistently siring functional, deep-bodied, muscular progeny with mass and performance, while adding style, balance and traditional Angus type. His sons are highly sought after by real-world cattlemen and include such notables as Jesse James, Pancho Villa, John Wayne and Roy Rogers. His daughters have sealed his legacy as a monumental female sire with capacity, broodiness, udder quality and milk production to be herd leaders everywhere they are found.

Renovation's dam is the \$37,500 top-selling cow from the 2015 SAV Sale with model body type and a beautiful maternal design. His grandam is the maternal matriarch, SAV Madame Pride 0075, who served the SAV program for nearly 18-years, generating \$5.4 million in progeny sales with 41 daughters retained in the SAV herd.

The 2023 SAV Sale showcases 51 direct progeny of Renovation as well as his valuable influence.