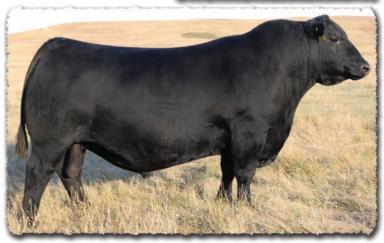

# SAV Reference Sire - SAV Renovation 6822...

"I really enjoyed my tour of SAV. What a tremendous herd and breeding program! Thank you for all of your time and information."

> -Jeff Sackmann Sackmann Cattle Co.

# **SAV Renovation 6822**

B-Date: 1-28-2016 Bull +18579309 Tattoo: 6822 Rito 707 of Ideal 3407 7075 RR Rito 707# CW SAV Renown 3439# Ideal 3407 of 1418 076 +39 SAV Blackcap May 4136 SAV 8180 Traveler 004# **MARB** SAV May 2397# +.41 SAV 8180 Traveler 004# REA SAV 004 Density 4336# +.26 SAV Madame Pride 0151 SAV May 7238 SAF 598 Bando 5175# SAV Madame Pride 0075 FAT Grandam's WR 7/107 SAV Madame Pride 8264 +.090

BIRTH +2.2 WEAN +70 MILK +19 YEARLING +124 SCROTAL +1.08

SAV Renovation 6822 is an esteemed sire utilized with success in the most noted breeding establishments around the world and the headliner at Semex Al Stud. He is a herdbull phenomenon, consistently siring functional, deep-bodied, muscular progeny with mass and performance, while adding style, balance and traditional Angus type. His sons are highly sought after by real-world cattlemen and include such notables as Jesse James, Pancho Villa, John Wayne and Roy Rogers. His daughters have sealed his legacy as a monumental female sire with capacity, broodiness, udder quality and milk production to be herd leaders everywhere they are found.