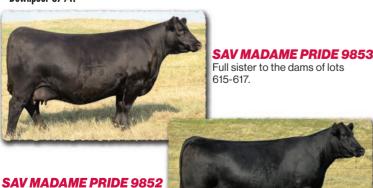

# SAV MADAME PRIDE 0151

The \$37,500 lead-off and top-selling cow from the 2015 SAV Sale. A model Density daughter with beautiful body type and impeccable udder quality.