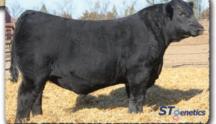

#### **SAV MADAME PRIDE 0134**

This tremendous 2-year old daughter of Renovation represents the classic maternal design stamped by her sire. Her son sells as lot 171.

**SAV JESSE JAMES 0968** 

The \$185,000 top-selling Renovation son from the 2021 SAV Sale. His first progeny are featured.

#### **SAV PANCHO VILLA 0147**

The \$140,000 second top-selling Renovation son from the 2021 SAV Sale to Voss Angus. His full brother and first progeny are featured.

SAV Rise N Shine 2709 - Lot 1...

"Thanks again Kelly for such a great day! The cattle looked outstanding, exceeding my already high expectations. It was refreshing to see a true maternal herd. more and more rare these days.