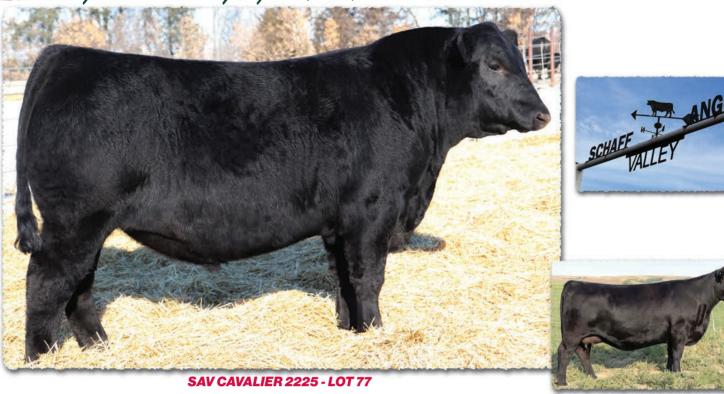

ic Angus breed character. He ranks among the seven lowest birth EPD bulls in the offering and

Angus breed character. He ranks among the seven lowest birth EPD buils in the offering and can be used with confidence on virgin heifers.

His beautiful, perfect-uddered dam by Charlo serves in the SAV embryo program and is featured as lot 543. She is the #8 weaning and #7 yearling weight female of her calfcrop and has a daughter retained in the SAV herd and a son selected by Sloan Anderson as a feature of the 2022 SAV Sale.

His heavy-milking grandam by Resource comes from five consecutive generations of Emblynette Pathfinders and is a maternal sister to the \$400,000 SAV International 2020.



**SAV EMBLYNETTE 7010** 

Dam of lot 76.

Teaturing the first callerop by the \$100,000 Certified...



SAV ELBA 7210

SAV Elba 2536

Pathfinder dam of lot 77.

Tattoo: 2225

FΔT

-.021

CW

+52

MARB

-.12

REA

+.86

FAT

-.032



#### **SAV POWERHOUSE 9165**

Maternal brother to lot 77 selected by Topf Ranches as the second top-performing bull in the 2020 SAV Sale.

SAV ELBA 8433 Maternal sister to the Pathfinder

dam of lot 77.



**SAV Cavalier 2225** B-Date: 2-28-2022 Bull 20475041

Marcys Scale Crusher Sitz Upward 307R# Marcys Erica 393# Rito 707 of Ideal 3407 7075 SAV Certified 0849 +58 SAV Blackcap May 1420 MARR SAV Blackcap May 4136 -.16 Coleman Charlo 0256# OCC Paxton 730P# REA SAV Elba 7210# +.70 Bohi Abigale 6014 SAV Elba 5237 SAV International 2020# Dam's WR 4/105

205 WT 365 WT WDA YEARLING 4.32 88 1577

Grandam's WR 6/100

• SAV Cavalier 2225 is a real-world performance bul