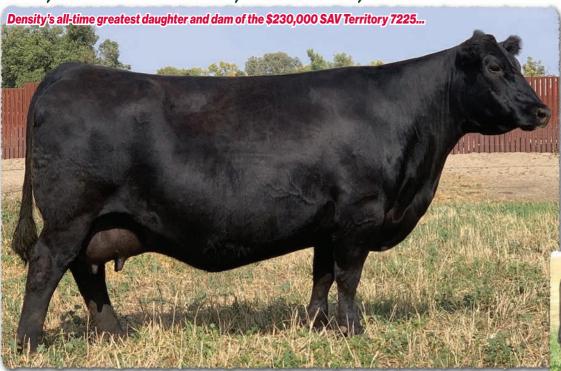

Maternal matriarch and second top income-producing cow in SAV

history. She is the dam of America. Her influence is represented throughout this offering.

**SAV RADIANT 2253** 

Preweaning photo of lot 28 with his dam.