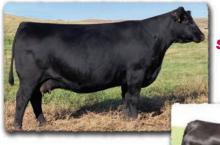

# SAV Rise N Shine 2709

4.44

B-Date: 1-14-2022 SAV Renown 3439# SAV Renovation 6822

1621

SAV Madame Pride 0151

SAV 707 Rito 9969# SAV Emblynette 7566

Dam's WR 8/103 Grandam's WR 4/107 205 WT

964

SAV Emblynette 2369#

89

Bull +20475057

Rito 707 of Ideal 3407 7075 SAV Blackcap May 4136 SAV 004 Density 4336# SAV Madame Pride 0075

Rito 707 of Ideal 3407 7075 BR Polly 8077-472 SAV Net Worth 4200# SAV Emblynette 7261#

+.040 YEARLING +3.9 +77 +21 +136

**SAV EMBLYNETTE 7566** Maternal grandam of lots 1-8, remaining in production at

16-years of age.

Tattoo: 2709

+60

MARB

+.79

REA

+.42

FΔT

• On the radar of the Angus world, the landmark flush selling as lots 1-8 has the credentials to write a whole new chapter in Angus history, from the mating of Renovation to the breed-leading Pathfinder, SAV Emblynette 2369. SAV Rise N Shine 2709 leads the offering as lot 1 and presents what we feel could be the greatest phenotypic package we have ever produced. Seeing is believing, from front to back he demonstrates as much shape, muscle, power and presence as you can put in a phenotypically flawless package, along with authorite Angus breed character and perfect feet. He will be among the most anticipated bulls to sell anywhere in the world this year and will be a future staple in the SAV program with breed-impact potential.

• His Pathfinder dam is a true cornerstone, unmatched in the breed for her combination of phenotype, performance and production. She is the #1 205-day weight and marbling female of her calfcrop and the #1 carcass weight and #1 beef value cow in the SAV herd. She records an astonishing progeny IMF ratio of 123 on 70 progeny scanned. She has 38 daughters employed in the SAV herd and has tallied \$2.2 million on 71 progeny highlighting past SAV sales, including the \$250,000 SAV Bloodline 9578, the \$175,000 SAV Emblem 8074 and the \$75,000 SAV Ajax 8885. Her daughters include the top-selling females in both the 2019 and 2020 SAV Sales.

His prolific 16-year old grandam by Net Worth comes from four consecutive generations of Emblynette Pathfinders. She has 22 daughters retained in the SAV herd and has tallied \$1.4 million on 106 direct progeny highlighting past SAV sales.