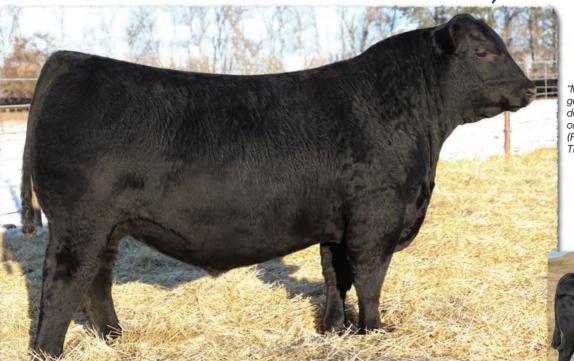

# SAV Reference Sire - SAV Renovation 6822...

"I really enjoyed my tour of SAV. What a tremendous herd and breeding program! Thank you for all of your time and information."

> -Jeff Sackmann Sackmann Cattle Co.

# **SAV Renovation 6822**

B-Date: 1-28-2016 Bull +18579309 Tattoo: 6822 Rito 707 of Ideal 3407 7075 RR Rito 707# CW SAV Renown 3439# Ideal 3407 of 1418 076 +39 SAV Blackcap May 4136 SAV 8180 Traveler 004# **MARB** SAV May 2397# +.41 SAV 8180 Traveler 004# REA SAV 004 Density 4336# +.26 SAV Madame Pride 0151 SAV May 7238 SAF 598 Bando 5175# SAV Madame Pride 0075 FAT Grandam's WR 7/107 SAV Madame Pride 8264 +.090

BIRTH +2.2 WEAN +70 MILK +19 YEARLING +124 SCROTAL +1.08

SAV Renovation 6822 is an esteemed sire utilized with success in the most noted breeding establishments around the world and the headliner at Semex Al Stud. He is a herdbull phenomenon, consistently siring functional, deep-bodied, muscular progeny with mass and performance, while adding style, balance and traditional Angus type. His sons are highly sought after by real-world cattlemen and include such notables as Jesse James, Pancho Villa, John Wayne and Roy Rogers. His daughters have sealed his legacy as a monumental female sire with capacity, broodiness, udder quality and milk production to be herd leaders everywhere they are found.