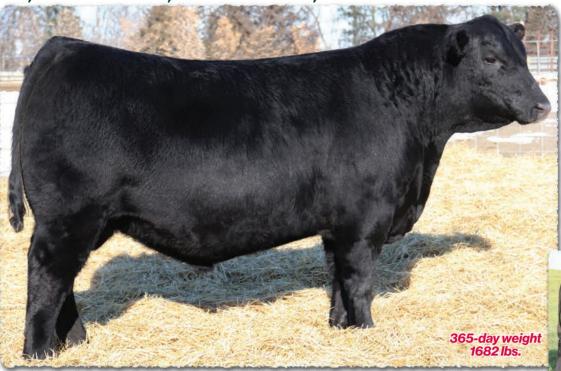

# SAV Reference Sire - SAV Renovation 6822...

"I really enjoyed my tour of SAV. What a tremendous herd and breeding program! Thank you for all of your time and information."

> -Jeff Sackmann Sackmann Cattle Co.

# **SAV Renovation 6822**

B-Date: 1-28-2016 Bull +18579309 Tattoo: 6822 Rito 707 of Ideal 3407 7075 RR Rito 707# CW SAV Renown 3439# Ideal 3407 of 1418 076 +39 SAV Blackcap May 4136 SAV 8180 Traveler 004# **MARB** SAV May 2397# +.41 SAV 8180 Traveler 004# REA SAV 004 Density 4336# +.26 SAV Madame Pride 0151 SAV May 7238 SAF 598 Bando 5175# SAV Madame Pride 0075 FAT Grandam's WR 7/107 SAV Madame Pride 8264 +.090

BIRTH +2.2 WEAN +70 MILK +19 YEARLING +124 SCROTAL +1.08

SAV Renovation 6822 is an esteemed sire utilized with success in the most noted breeding establishments around the world and the headliner at Semex Al Stud. He is a herdbull phenomenon, consistently siring functional, deep-bodied, muscular progeny with mass and performance, while adding style, balance and traditional Angus type. His sons are highly sought after by real-world cattlemen and include such notables as Jesse James, Pancho Villa, John Wayne and Roy Rogers. His daughters have sealed his legacy as a monumental female sire with capacity, broodiness, udder quality and milk production to be herd leaders everywhere they are found.

Renovation's dam is the \$37,500 top-selling cow from the 2015 SAV Sale with model body type and a beautiful maternal design. His grandam is the maternal matriarch, SAV Madame Pride 0075, who served the SAV program for nearly 18-years, generating \$5.4 million in progeny sales with 41 daughters retained in the SAV herd.

The 2023 SAV Sale showcases 51 direct progeny of Renovation as well as his valuable influence.