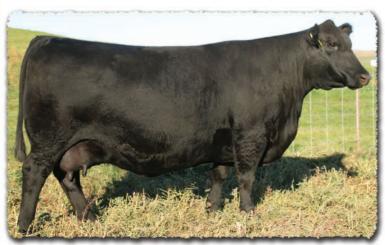

#### **SAV MADAME PRIDE 0134**

This tremendous 2-year old daughter of Renovation represents the classic maternal design stamped by her sire. Her son sells as lot 171.

**SAV JESSE JAMES 0968** 

The \$185,000 top-selling Renovation son from the 2021 SAV Sale. His first progeny are featured.

#### **SAV PANCHO VILLA 0147**

The \$140,000 second top-selling Renovation son from the 2021 SAV Sale to Voss Angus. His full brother and first progeny are featured.

SAV Rise N Shine 2709 - Lot 1...

"Thanks again Kelly for such a great day! The cattle looked outstanding, exceeding my already high expectations. It was refreshing to see a true maternal herd. more and more rare these days.