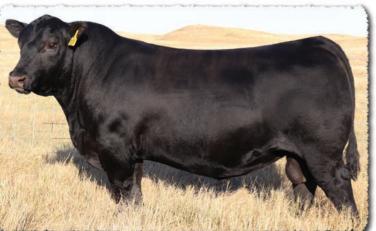

# SAV Reference Sire - SAV Renovation 6822...

"I really enjoyed my tour of SAV. What a tremendous herd and breeding program! Thank you for all of your time and information."

> -Jeff Sackmann Sackmann Cattle Co.

# **SAV Renovation 6822**

B-Date: 1-28-2016 Bull +18579309 Tattoo: 6822 Rito 707 of Ideal 3407 7075 RR Rito 707# CW SAV Renown 3439# Ideal 3407 of 1418 076 +39 SAV Blackcap May 4136 SAV 8180 Traveler 004# **MARB** SAV May 2397# +.41 SAV 8180 Traveler 004# REA SAV 004 Density 4336# +.26 SAV Madame Pride 0151 SAV May 7238 SAF 598 Bando 5175# SAV Madame Pride 0075 FAT Grandam's WR 7/107 SAV Madame Pride 8264 +.090

BIRTH +2.2 WEAN +70 MILK +19 YEARLING +124 SCROTAL +1.08

SAV Renovation 6822 is an esteemed sire utilized with success in the most noted breeding establishments around the world and the headliner at Semex Al Stud. He is a herdbull phenomenon, consistently siring functional, deep-bodied, muscular progeny with mass and performance, while adding style, balance and traditional Angus type. His sons are highly sought after by real-world cattlemen and include such notables as Jesse James, Pancho Villa, John Wayne and Roy Rogers. His daughters have sealed his legacy as a monumental female sire with capacity, broodiness, udder quality and milk production to be herd leaders everywhere they are found.

Renovation's dam is the \$37,500 top-selling cow from the 2015 SAV Sale with model body type and a beautiful maternal design. His grandam is the maternal matriarch, SAV Madame Pride 0075, who served the SAV program for nearly 18-years, generating \$5.4 million in progeny sales with 41 daughters retained in the SAV herd.

The 2023 SAV Sale showcases 51 direct progeny of Renovation as well as his valuable influence.