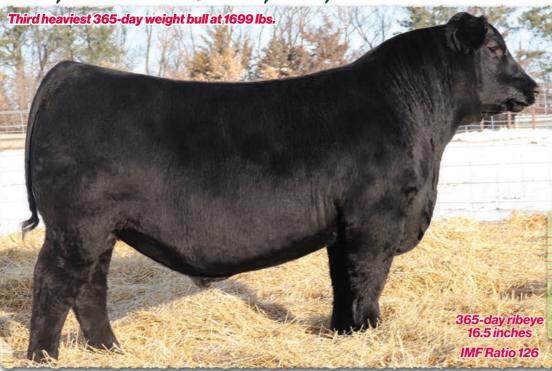

SAV Reputation 2214 is the valedictorian of the performance class of 2022 and takes honors as the #1 205-day weight bull of the entire 2022 calfcrop at 1100 lbs. for a weaning ratio of 118. He captured the attention of the Angus world while on his dam last summer and is featured on the front cover of the 2022 SAV cow/calf brochure. He continued on to be the heaviest 365-day weight bull in the entire offering at 1704 lbs.
His feminine, nice-uddered dam by President is on a productive path and a member of a tribe of flush sisters who have surfaced to the top of the SAV herd.
His proven Pathfinder grandam is a maternal masterpiece with an abundance of milk and a staller production record. Fight daughters are retained in the SAV herd and 74 direct