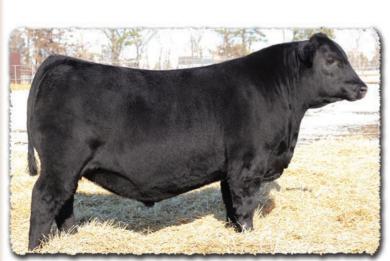

# SAV Rise N Shine 2709

4.44

B-Date: 1-14-2022 SAV Renown 3439# SAV Renovation 6822

1621

SAV Madame Pride 0151

SAV 707 Rito 9969# SAV Emblynette 7566

Dam's WR 8/103 Grandam's WR 4/107 205 WT

964

SAV Emblynette 2369#

89

Bull +20475057

Rito 707 of Ideal 3407 7075 SAV Blackcap May 4136 SAV 004 Density 4336# SAV Madame Pride 0075

Rito 707 of Ideal 3407 7075 BR Polly 8077-472 SAV Net Worth 4200# SAV Emblynette 7261#

+.040 YEARLING +3.9 +77 +21 +136

**SAV EMBLYNETTE 7566** Maternal grandam of lots 1-8, remaining in production at

16-years of age.

Tattoo: 2709

+60

MARB

+.79

REA

+.42

FΔT

• On the radar of the Angus world, the landmark flush selling as lots 1-8 has the credentials to write a whole new chapter in Angus history, from the mating of Renovation to the breed-leading Pathfinder, SAV Emblynette 2369. SAV Rise N Shine 2709 leads the offering as lot 1 and presents what we feel could be the greatest phenotypic package we have ever produced. Seeing is believing, from front to back he demonstrates as much shape, muscle, power and presence as you can put in a phenotypically flawless package, along with authorite Angus breed character and perfect feet. He will be among the most anticipated bulls to sell anywhere in the world this year and will be a future staple in the SAV program with breed-impact potential.

• His Pathfinder dam is a true cornerstone, unmatched in the breed for her combination of phenotype, performance and production. She is the #1 205-day weight and marbling female of her calfcrop and the #1 carcass weight and #1 beef value cow in the SAV herd. She records an astonishing progeny IMF ratio of 123 on 70 progeny scanned. She has 38 daughters employed in the SAV herd and has tallied \$2.2 million on 71 progeny highlighting past SAV sales, including the \$250,000 SAV Bloodline 9578, the \$175,000 SAV Emblem 8074 and the \$75,000 SAV Ajax 8885. Her daughters include the top-selling females in both the 2019 and 2020 SAV Sales.

His prolific 16-year old grandam by Net Worth comes from four consecutive generations of Emblynette Pathfinders. She has 22 daughters retained in the SAV herd and has tallied \$1.4 million on 106 direct progeny highlighting past SAV sales.