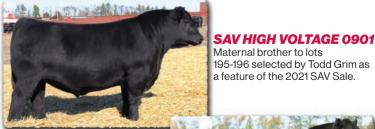

# SAV Reference Sire - SAV Renovation 6822...

"I really enjoyed my tour of SAV. What a tremendous herd and breeding program! Thank you for all of your time and information."

> -Jeff Sackmann Sackmann Cattle Co.

# **SAV Renovation 6822**

B-Date: 1-28-2016 Bull +18579309 Tattoo: 6822 Rito 707 of Ideal 3407 7075 RR Rito 707# CW SAV Renown 3439# Ideal 3407 of 1418 076 +39 SAV Blackcap May 4136 SAV 8180 Traveler 004# **MARB** SAV May 2397# +.41 SAV 8180 Traveler 004# REA SAV 004 Density 4336# +.26 SAV Madame Pride 0151 SAV May 7238 SAF 598 Bando 5175# SAV Madame Pride 0075 FAT Grandam's WR 7/107 SAV Madame Pride 8264 +.090

BIRTH +2.2 WEAN +70 MILK +19 YEARLING +124 SCROTAL +1.08

SAV Renovation 6822 is an esteemed sire utilized with success in the most noted breeding establishments around the world and the headliner at Semex Al Stud. He is a herdbull phenomenon, consistently siring functional, deep-bodied, muscular progeny with mass and performance, while adding style, balance and traditional Angus type. His sons are highly sought after by real-world cattlemen and include such notables as Jesse James, Pancho Villa, John Wayne and Roy Rogers. His daughters have sealed his legacy as a monumental female sire with capacity, broodiness, udder quality and milk production to be herd leaders everywhere they are found.

Renovation's dam is the \$37,500 top-selling cow from the 2015 SAV Sale with model body type and a beautiful maternal design. His grandam is the maternal matriarch, SAV Madame Pride 0075, who served the SAV program for nearly 18-years, generating \$5.4 million in progeny sales with 41 daughters retained in the SAV herd.

The 2023 SAV Sale showcases 51 direct progeny of Renovation as well as his valuable influence.