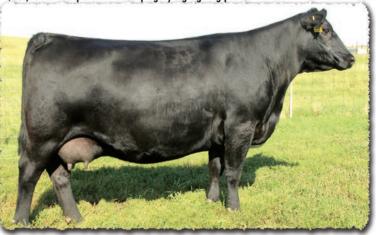

4 Dam's WR 2/106 SAV Madame Pride 3045# SAV Harvestor 0338# FAT Grandam's WR 4/104 SAV Madame Pride 9275 +.035

MILK

+23

+42

+130

YEARLING

A performance and maternal trendsetter with capacity, softness, body and bloom - all the right pieces to make a glorious brood cow. She ranks among the top-performing heifers in the offering with a weaning ratio of 107.

+76

Her picturesque President dam is a member of an elite tribe of flush sisters that include the

dam of SAV Reputation 2214, the heaviest 205-day weight bull of the 2022 calfcrop. Her Pathfinder grandam is a maternal masterpiece with high level milk production and a stellar production record. Eight daughters are retained in the SAV herd and she has tallied \$887,250 in receipts on 74 direct progeny highlighting past SAV sales.



**SAV MADAME PRIDE 9275** 

+.019

**BIRTH** 

+3.7

**WEAN** 

## Magnificent maternal opportunities from the SAV Madame Pride family...



"I am so excited about this group of cows and I can't thank you enough for everything!!!!!"

> -Jordan Burgess Ag Cattle Co.

> > Tattoo: 2200

+.015

#### **SAV RAIN OR SHINE 0888**

Flush brother to lot 571 selected by Elk Meadows as a \$23,500 feature of the 2021 SAV Sale.

#### SAV MADAME PRIDE 0620 - LOT 571

She sells as lot 571 and her daughter sells as lot 572.



#### **SAV SUPREME COURT 8800**

Full brother in blood to lot 571 selected by Casey Green Cattle Co. as a \$45.000 top-selling feature of the 2019 SAV Sale.

**SAV MADAME PRIDE 8565** 

Maternal sister to lot 571.



- A red-carpet sale feature and favorite of her calfcrop being sh