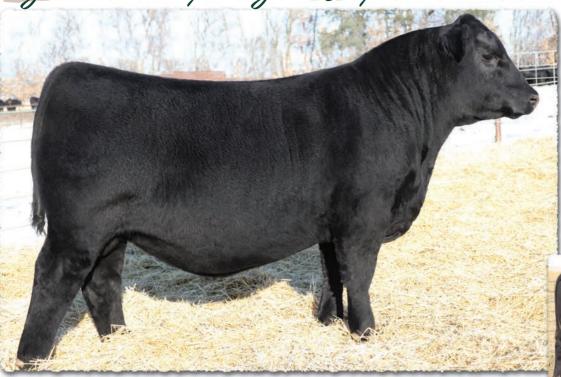

# SAV Reference Sire - SAV Renovation 6822...

"I really enjoyed my tour of SAV. What a tremendous herd and breeding program! Thank you for all of your time and information."

> -Jeff Sackmann Sackmann Cattle Co.

# **SAV Renovation 6822**

B-Date: 1-28-2016 Bull +18579309 Tattoo: 6822 Rito 707 of Ideal 3407 7075 RR Rito 707# CW SAV Renown 3439# Ideal 3407 of 1418 076 +39 SAV Blackcap May 4136 SAV 8180 Traveler 004# **MARB** SAV May 2397# +.41 SAV 8180 Traveler 004# REA SAV 004 Density 4336# +.26 SAV Madame Pride 0151 SAV May 7238 SAF 598 Bando 5175# SAV Madame Pride 0075 FAT Grandam's WR 7/107 SAV Madame Pride 8264 +.090

BIRTH +2.2 WEAN +70 MILK +19 YEARLING +124 SCROTAL +1.08

SAV Renovation 6822 is an esteemed sire utilized with success in the most noted breeding establishments around the world and the headliner at Semex Al Stud. He is a herdbull phenomenon, consistently siring functional, deep-bodied, muscular progeny with mass and performance, while adding style, balance and traditional Angus type. His sons are highly sought after by real-world cattlemen and include such notables as Jesse James, Pancho Villa, John Wayne and Roy Rogers. His daughters have sealed his legacy as a monumental female sire with capacity, broodiness, udder quality and milk production to be herd leaders everywhere they are found.