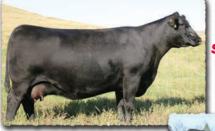

# SAV MADAME PRIDE 0151

The \$37,500 lead-off and top-selling cow from the 2015 SAV Sale. A model Density daughter with beautiful body type and impeccable udder quality.