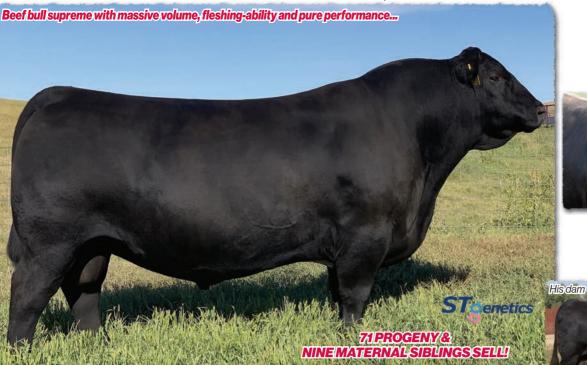

# SAV Reference Sire - SAV Renovation 6822...

"I really enjoyed my tour of SAV. What a tremendous herd and breeding program! Thank you for all of your time and information."

> -Jeff Sackmann Sackmann Cattle Co.

# **SAV Renovation 6822**

B-Date: 1-28-2016 Bull +18579309 Tattoo: 6822 Rito 707 of Ideal 3407 7075 RR Rito 707# CW SAV Renown 3439# Ideal 3407 of 1418 076 +39 SAV Blackcap May 4136 SAV 8180 Traveler 004# **MARB** SAV May 2397# +.41 SAV 8180 Traveler 004# REA SAV 004 Density 4336# +.26 SAV Madame Pride 0151 SAV May 7238 SAF 598 Bando 5175# SAV Madame Pride 0075 FAT Grandam's WR 7/107 SAV Madame Pride 8264 +.090

BIRTH +2.2 WEAN +70 MILK +19 YEARLING +124 SCROTAL +1.08

SAV Renovation 6822 is an esteemed sire utilized with success in the most noted breeding establishments around the world and the headliner at Semex Al Stud. He is a herdbull phenomenon, consistently siring functional, deep-bodied, muscular progeny with mass and performance, while adding style, balance and traditional Angus type. His sons are highly sought after by real-world cattlemen and include such notables as Jesse James, Pancho Villa, John Wayne and Roy Rogers. His daughters have sealed his legacy as a monumental female sire with capacity, broodiness, udder quality and milk production to be herd leaders everywhere they are found.