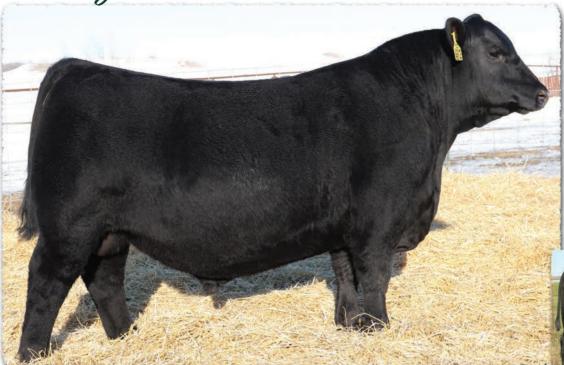

# **SAV Gunsmoke 2158**

SAV Jesse James 0968

B-Date: 2-25-2022 SAV Renovation 6822

SAV Blackcap May 8961#

SAV Resource 1441#

SAV Queen 4390# Dam's WR 7/105 SAV Queen 0027#

SAV Renown 3439# SAV Madame Pride 0151 +47 SAV 8180 Traveler 004# MARB SAV May 2397# + 20 Rito 707 of Ideal 3407 7075 REA SAV Blackcap May 4136 SAV Bismarck 5682# +.64 FAT Grandam's WR 8/107 SAV Queen 8075 +.025

Bull 20472546

SAV GUNSMOKE 2158 - LOT 33

Tattoo: 2158

4.38 +3.9 1600

SAV Gunsmoke 2158 is a performance headliner with tons of muscle, volume and massive dimension in a herdbull package — one of the best to sell anywhere this year. He pounds the scale down at every crossing and earned a 205-day weight of 1015 lbs. for a weaning ratio of 109, ranking among the seven top-indexing bulls of his entire calfcrop. He will be a poundmaker and profitmaker, while leaving deep-bodied, easy-fleshing, production-oriented

 His Pathfinder dam by Resource records a weaning ratio of 105 on 7 calves and a progeny ribeye ratio of 106 on 9 progeny scanned. She is the #2 ribeye EPD cow in the entire SAV herd and has 14 progeny averaging \$10,982 in past SAV sales, including the \$30,000 SAV Caliber 6131 working for Albrecht and Penz Angus.

His Pathfinder grandam by Bismarck records a weaning ratio of 107 on 8 calves.

**SAV QUEEN 0027** Pathfinder grandam of lot 33.