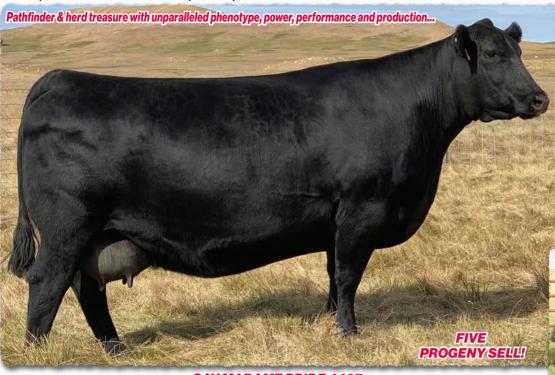

# SAV MADAME PRIDE 0151

The \$37,500 lead-off and top-selling cow from the 2015 SAV Sale. A model Density daughter with beautiful body type and impeccable udder quality.