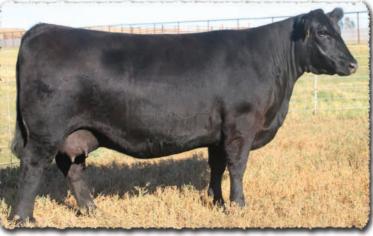

## SAV 707 Rito 2210

|   | B-Date: 2-28-2022 Bull +20473149 |        |        |      |       |      | Tattoo: 2210 |          |  |
|---|----------------------------------|--------|--------|------|-------|------|--------------|----------|--|
| N | BW                               | 205 WT | 365 WT | WDA  | BIRTH | WEAN | MILK         | YEARLING |  |
| • | 90                               | 1004   | 1558   | 4.27 | +3.9  | +50  | +18          | +85      |  |

RR Rito 707#

SAV Emblynette 2369#

Dam's WR 8/103

158

154

156

Rito N Bar

Eriskay of Rollin Rock 3