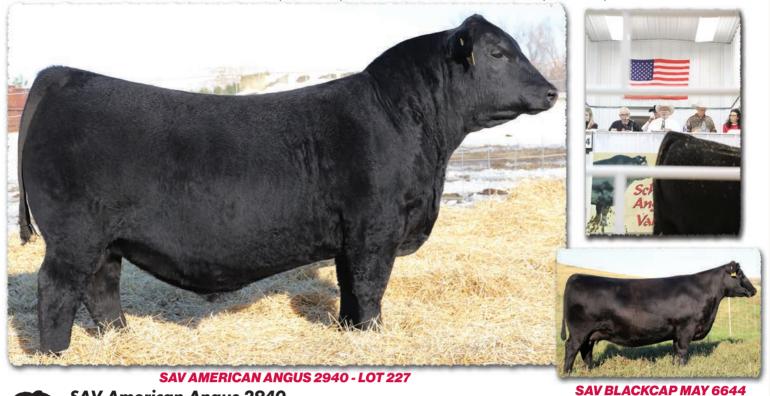

# SAV Reference Sire - SAV Renovation 6822...

"I really enjoyed my tour of SAV. What a tremendous herd and breeding program! Thank you for all of your time and information."

> -Jeff Sackmann Sackmann Cattle Co.

# **SAV Renovation 6822**

B-Date: 1-28-2016 Bull +18579309 Tattoo: 6822 Rito 707 of Ideal 3407 7075 RR Rito 707# CW SAV Renown 3439# Ideal 3407 of 1418 076 +39 SAV Blackcap May 4136 SAV 8180 Traveler 004# **MARB** SAV May 2397# +.41 SAV 8180 Traveler 004# REA SAV 004 Density 4336# +.26 SAV Madame Pride 0151 SAV May 7238 SAF 598 Bando 5175# SAV Madame Pride 0075 FAT Grandam's WR 7/107 SAV Madame Pride 8264 +.090

BIRTH +2.2 WEAN +70 MILK +19 YEARLING +124 SCROTAL +1.08

SAV Renovation 6822 is an esteemed sire utilized with success in the most noted breeding establishments around the world and the headliner at Semex Al Stud. He is a herdbull phenomenon, consistently siring functional, deep-bodied, muscular progeny with mass and performance, while adding style, balance and traditional Angus type. His sons are highly sought after by real-world cattlemen and include such notables as Jesse James, Pancho Villa, John Wayne and Roy Rogers. His daughters have sealed his legacy as a monumental female sire with capacity, broodiness, udder quality and milk production to be herd leaders everywhere they are found.

Renovation's dam is the \$37,500 top-selling cow from the 2015 SAV Sale with model body type and a beautiful maternal design. His grandam is the maternal matriarch, SAV Madame Pride 0075, who served the SAV program for nearly 18-years, generating \$5.4 million in progeny sales with 41 daughters retained in the SAV herd.

The 2023 SAV Sale showcases 51 direct progeny of Renovation as well as his valuable influence.