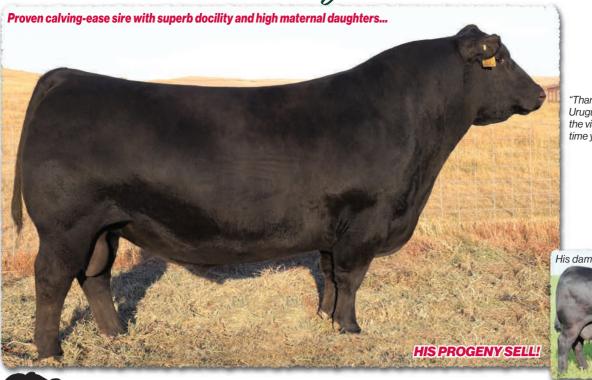

# SAV Reference Sire - SAV Renovation 6822...

"I really enjoyed my tour of SAV. What a tremendous herd and breeding program! Thank you for all of your time and information."

> -Jeff Sackmann Sackmann Cattle Co.

# **SAV Renovation 6822**

B-Date: 1-28-2016 Bull +18579309 Tattoo: 6822 Rito 707 of Ideal 3407 7075 RR Rito 707# CW SAV Renown 3439# Ideal 3407 of 1418 076 +39 SAV Blackcap May 4136 SAV 8180 Traveler 004# **MARB** SAV May 2397# +.41 SAV 8180 Traveler 004# REA SAV 004 Density 4336# +.26 SAV Madame Pride 0151 SAV May 7238 SAF 598 Bando 5175# SAV Madame Pride 0075 FAT Grandam's WR 7/107 SAV Madame Pride 8264 +.090

BIRTH +2.2 WEAN +70 MILK +19 YEARLING +124 SCROTAL +1.08

SAV Renovation 6822 is an esteemed sire utilized with success in the most noted breeding establishments around the world and the headliner at Semex Al Stud. He is a herdbull phenomenon, consistently siring functional, deep-bodied, muscular progeny with mass and performance, while adding style, balance and traditional Angus type. His sons are highly sought after by real-world cattlemen and include such notables as Jesse James, Pancho Villa, John Wayne and Roy Rogers. His daughters have sealed his legacy as a monumental female sire with capacity, broodiness, udder quality and milk production to be herd leaders everywhere they are found.