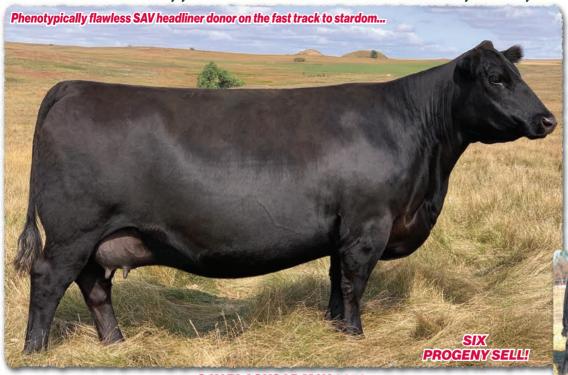

+.42

FΔT

• On the radar of the Angus world, the landmark flush selling as lots 1-8 has the credentials to write a whole new chapter in Angus history, from the mating of Renovation to the breed-leading Pathfinder, SAV Emblynette 2369. SAV Rise N Shine 2709 leads the offering as lot 1 and presents what we feel could be the greatest phenotypic package we have ever produced. Seeing is believing, from front to back he demonstrates as much shape, muscle, power and presence as you can put in a phenotypically flawless package, along with authorite Angus breed character and perfect feet. He will be among the most anticipated bulls to sell anywhere in the world this year and will be a future staple in the SAV program with breed-impact potential.

• His Pathfinder dam is a true cornerstone, unmatched in the breed for her combination of phenotype, performance and production. She is the #1 205-day weight and marbling female of her calfcrop and the #1 carcass weight and #1 beef value cow in the SAV herd. She records an astonishing progeny IMF ratio of 123 on 70 progeny scanned. She has 38 daughters employed in the SAV herd and has tallied \$2.2 million on 71 progeny highlighting past SAV sales, including the \$250,000 SAV Bloodline 9578, the \$175,000 SAV Emblem 8074 and the \$75,000 SAV Ajax 8885. Her daughters include the top-selling females in both the 2019 and 2020 SAV Sales.

His prolific 16-year old grandam by Net Worth comes from four consecutive generations of Emblynette Pathfinders. She has 22 daughters retained in the SAV herd and has tallied \$1.4 million on 106 direct progeny highlighting past SAV sales.