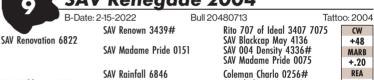

-Grant Petersen

+.40

**SAV PANCHO VILLA 0147** Full brother to lot 9.

**SAV Renegade 2004** 

**SAV EMBLYNETTE 8616** Dam of lot 9 and the \$140,000

**SAV RENEGADE 2004 - LOT 9** 

SAV Pancho Villa 0147.

**SAV EMBLYNETTE 3542** Maternal grandam of lot 9.

SAV Emblynette 8616 Dam's WR 3/103 SAV Blackcap May 4136 SAV Bismarck 5682# SAV Emblynette 3542 FΔT Grandam's WR 4/103 SAV Emblynette 1181# +.033 205 WT 365 WT WDA WEAN YEARLING

3.89 **82** 1421 +2.6 SAV Renegade 2004 is a phenotypically and genetically outstanding full brother to the \$140,000 SAV Pancho Villa 0147 who was a crowd favorite at the 2021 SAV Sale.