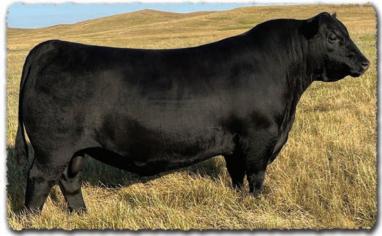

# SAV MADAME PRIDE 0151

The \$37,500 lead-off and top-selling cow from the 2015 SAV Sale. A model Density daughter with beautiful body type and impeccable udder quality.