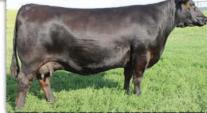

# SAV MADAME PRIDE 0151

The \$37,500 lead-off and top-selling cow from the 2015 SAV Sale. A model Density daughter with beautiful body type and impeccable udder quality.