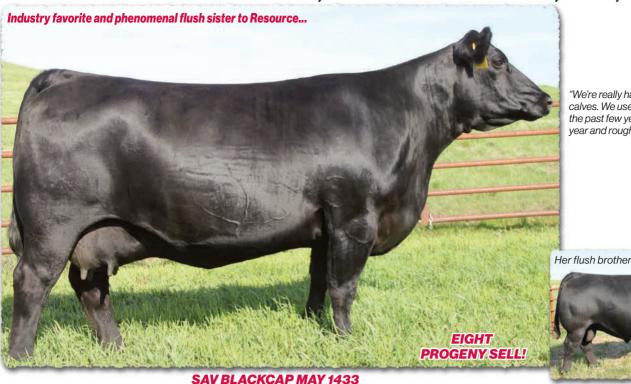

## **SAV BUCCANEER 1905**

Maternal brother to lots 140-144 selected by Doug & Lisa Schmidt as a feature of the 2022 SAV Sale.