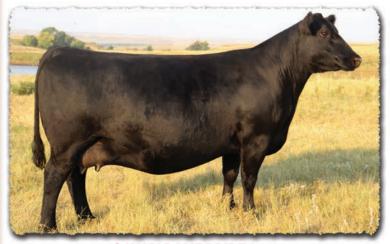

# SAV Reference Sire - SAV Renovation 6822...

"I really enjoyed my tour of SAV. What a tremendous herd and breeding program! Thank you for all of your time and information."

> -Jeff Sackmann Sackmann Cattle Co.

# **SAV Renovation 6822**

B-Date: 1-28-2016 Bull +18579309 Tattoo: 6822 Rito 707 of Ideal 3407 7075 RR Rito 707# CW SAV Renown 3439# Ideal 3407 of 1418 076 +39 SAV Blackcap May 4136 SAV 8180 Traveler 004# **MARB** SAV May 2397# +.41 SAV 8180 Traveler 004# REA SAV 004 Density 4336# +.26 SAV Madame Pride 0151 SAV May 7238 SAF 598 Bando 5175# SAV Madame Pride 0075 FAT Grandam's WR 7/107 SAV Madame Pride 8264 +.090

BIRTH +2.2 WEAN +70 MILK +19 YEARLING +124 SCROTAL +1.08

SAV Renovation 6822 is an esteemed sire utilized with success in the most noted breeding establishments around the world and the headliner at Semex Al Stud. He is a herdbull phenomenon, consistently siring functional, deep-bodied, muscular progeny with mass and performance, while adding style, balance and traditional Angus type. His sons are highly sought after by real-world cattlemen and include such notables as Jesse James, Pancho Villa, John Wayne and Roy Rogers. His daughters have sealed his legacy as a monumental female sire with capacity, broodiness, udder quality and milk production to be herd leaders everywhere they are found.