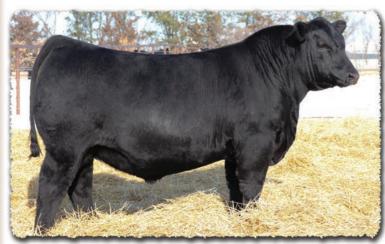

# SAV Reference Sire - SAV Renovation 6822...

"I really enjoyed my tour of SAV. What a tremendous herd and breeding program! Thank you for all of your time and information."

> -Jeff Sackmann Sackmann Cattle Co.

# **SAV Renovation 6822**

B-Date: 1-28-2016 Bull +18579309 Tattoo: 6822 Rito 707 of Ideal 3407 7075 RR Rito 707# CW SAV Renown 3439# Ideal 3407 of 1418 076 +39 SAV Blackcap May 4136 SAV 8180 Traveler 004# **MARB** SAV May 2397# +.41 SAV 8180 Traveler 004# REA SAV 004 Density 4336# +.26 SAV Madame Pride 0151 SAV May 7238 SAF 598 Bando 5175# SAV Madame Pride 0075 FAT Grandam's WR 7/107 SAV Madame Pride 8264 +.090

BIRTH +2.2 WEAN +70 MILK +19 YEARLING +124 SCROTAL +1.08

SAV Renovation 6822 is an esteemed sire utilized with success in the most noted breeding establishments around the world and the headliner at Semex Al Stud. He is a herdbull phenomenon, consistently siring functional, deep-bodied, muscular progeny with mass and performance, while adding style, balance and traditional Angus type. His sons are highly sought after by real-world cattlemen and include such notables as Jesse James, Pancho Villa, John Wayne and Roy Rogers. His daughters have sealed his legacy as a monumental female sire with capacity, broodiness, udder quality and milk production to be herd leaders everywhere they are found.