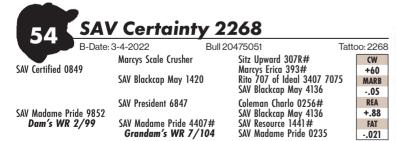

# **SAV Renovation 6822**

B-Date: 1-28-2016 Bull +18579309 Tattoo: 6822 Rito 707 of Ideal 3407 7075 RR Rito 707# CW SAV Renown 3439# Ideal 3407 of 1418 076 +39 SAV Blackcap May 4136 SAV 8180 Traveler 004# **MARB** SAV May 2397# +.41 SAV 8180 Traveler 004# REA SAV 004 Density 4336# +.26 SAV Madame Pride 0151 SAV May 7238 SAF 598 Bando 5175# SAV Madame Pride 0075 FAT Grandam's WR 7/107 SAV Madame Pride 8264 +.090

BIRTH +2.2 WEAN +70 MILK +19 YEARLING +124 SCROTAL +1.08

SAV Renovation 6822 is an esteemed sire utilized with success in the most noted breeding establishments around the world and the headliner at Semex Al Stud. He is a herdbull phenomenon, consistently siring functional, deep-bodied, muscular progeny with mass and performance, while adding style, balance and traditional Angus type. His sons are highly sought after by real-world cattlemen and include such notables as Jesse James, Pancho Villa, John Wayne and Roy Rogers. His daughters have sealed his legacy as a monumental female sire with capacity, broodiness, udder quality and milk production to be herd leaders everywhere they are found.