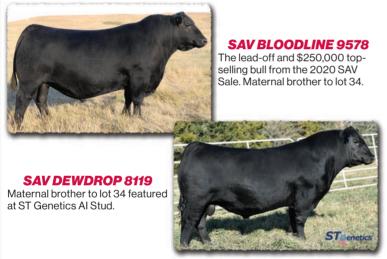

• His Pathfinder dam is a true cornerstone, unmatched in the breed for her combination of phenotype, performance and production. She is the #1 205-day weight and marbling female of her calfcrop and the #1 carcass weight and #1 beef value cow in the SAV herd. She records an astonishing progeny IMF ratio of 123 on 70 progeny scanned. She has 38 daughters employed in the SAV herd and has tallied \$2.2 million on 71 progeny highlighting past SAV sales, including the \$250,000 SAV Bloodline 9578, the \$175,000 SAV Emblem 8074 and the \$75,000 SAV Ajax 8885. Her daughters include the top-selling females in both the 2019 and 2020 SAV Sales.

# **SAV RISE N SHINE 2709**

**SAV BLOODLINE 9578** 

The lead-off and \$250,000 top-selling bull from the 2020 SAV Sale. Maternal brother to lots 1-8.

9578 serves in the SAV embryo program. Maternal sister to lots

  Their Pathfinder dam is a true cornerstone unmatched in the breed for her combination of phenotype, performance and production. She is the #1 205-day weight and marbling female of her calfcrop and the #1 carcass weight and #1 beef value cow in the SAV herd. She records an astonishing progeny IMF ratio of 123 on 70 progeny scanned. She has 38 daughters employed in the SAV herd and has tallied \$2.2 million on 71 progeny highlighting past SAV sales, including the \$250,000 SAV Bloodline 9578, the \$175,000 SAV Emblem 8074 and the \$75,000 SAV Ajax 8885. Her daughters include the top-selling females in both the 2019 and 2020 SAV Sales.