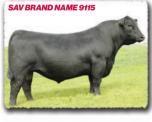

38 SAV Desperado 2071

| B-Date:              | 2-21-2022             | Bull 20472541            | Tattoo: 207 |
|----------------------|-----------------------|--------------------------|-------------|
|                      | SAV Renovation 6822   | SAV Renown 3439#         | CW          |
| SAV Jesse James 0968 | cural la u com        | SAV Madame Pride 0151    | +45         |
|                      | SAV Blackcap May 8961 |                          | MARB        |
|                      |                       | SAV May 2397#            | +.28        |
|                      | SAV Brand Name 9115#  |                          | REA         |
| SAV Erica 1062       |                       | SAV Blackcap May 5530#   | +.33        |
| Dam's WR 8/108       | SAV Erica 8134        | SAV Net Worth 4200#      | FAT         |
|                      | Grandam's WR 2/10     | <b>00</b> SAV Erica 5446 | +.044       |

| BW | 205 WT      | 365 WT | WDA  | BIRTH | WEAN | MILK | YEARLING |
|----|-------------|--------|------|-------|------|------|----------|
| 85 | <b>1017</b> | 1532   | 4.20 | +3.7  | +70  | +24  | +114     |

- SAV Desperado 2071 is a massive, high-volumed, deep-middled bull with softness, soundness and serious performance. He earned a 205-day weight of 1017 lbs. for a weaning ratio of 109, ranking among the seven top-indexing bulls of his entire calfcrop. He will sire top-gaining feeder cattle and high capacity, easy-fleshing daughters that make outstanding brood cows.
- His powerhouse 12-year old Brand Name x Net Worth dam dominates the turf she walks on broad-based, deep-bodied, wide-hipped and massive in all dimensions. She has served in the SAV embryo program and records a weaning ratio of 108 on 8 calves and a progeny IMF ratio of 103 and REA ratio of 101 on 11 progeny scanned. Five daughters are employed in the SAV herd and 13 progeny averaged \$10,615 in past SAV sales to cowmen in ten states and Canada.