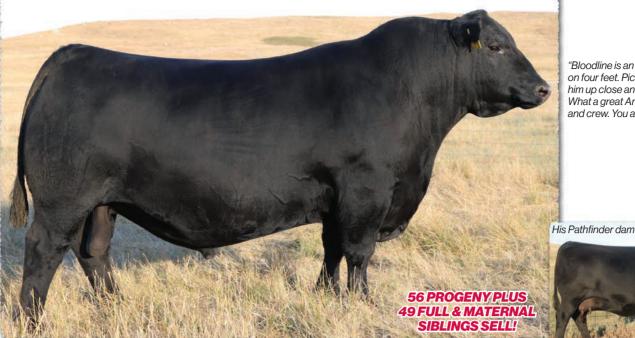

+.42

FΔT

• On the radar of the Angus world, the landmark flush selling as lots 1-8 has the credentials to write a whole new chapter in Angus history, from the mating of Renovation to the breed-leading Pathfinder, SAV Emblynette 2369. SAV Rise N Shine 2709 leads the offering as lot 1 and presents what we feel could be the greatest phenotypic package we have ever produced. Seeing is believing, from front to back he demonstrates as much shape, muscle, power and presence as you can put in a phenotypically flawless package, along with authorite Angus breed character and perfect feet. He will be among the most anticipated bulls to sell anywhere in the world this year and will be a future staple in the SAV program with breed-impact potential.

• His Pathfinder dam is a true cornerstone, unmatched in the breed for her combination of phenotype, performance and production. She is the #1 205-day weight and marbling female of her calfcrop and the #1 carcass weight and #1 beef value cow in the SAV herd. She records an astonishing progeny IMF ratio of 123 on 70 progeny scanned. She has 38 daughters employed in the SAV herd and has tallied \$2.2 million on 71 progeny highlighting past SAV sales, including the \$250,000 SAV Bloodline 9578, the \$175,000 SAV Emblem 8074 and the \$75,000 SAV Ajax 8885. Her daughters include the top-selling females in both the 2019 and 2020 SAV Sales.

His prolific 16-year old grandam by Net Worth comes from four consecutive generations of Emblynette Pathfinders. She has 22 daughters retained in the SAV herd and has tallied \$1.4 million on 106 direct progeny highlighting past SAV sales.