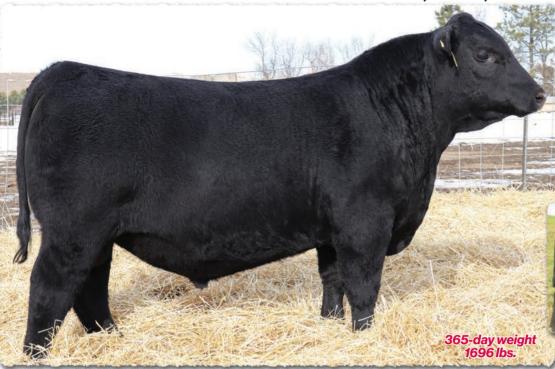

# **SAV Renovation 6822**

B-Date: 1-28-2016 Bull +18579309 Tattoo: 6822 Rito 707 of Ideal 3407 7075 RR Rito 707# CW SAV Renown 3439# Ideal 3407 of 1418 076 +39 SAV Blackcap May 4136 SAV 8180 Traveler 004# **MARB** SAV May 2397# +.41 SAV 8180 Traveler 004# REA SAV 004 Density 4336# +.26 SAV Madame Pride 0151 SAV May 7238 SAF 598 Bando 5175# SAV Madame Pride 0075 FAT Grandam's WR 7/107 SAV Madame Pride 8264 +.090

BIRTH +2.2 WEAN +70 MILK +19 YEARLING +124 SCROTAL +1.08

SAV Renovation 6822 is an esteemed sire utilized with success in the most noted breeding establishments around the world and the headliner at Semex Al Stud. He is a herdbull phenomenon, consistently siring functional, deep-bodied, muscular progeny with mass and performance, while adding style, balance and traditional Angus type. His sons are highly sought after by real-world cattlemen and include such notables as Jesse James, Pancho Villa, John Wayne and Roy Rogers. His daughters have sealed his legacy as a monumental female sire with capacity, broodiness, udder quality and milk production to be herd leaders everywhere they are found.