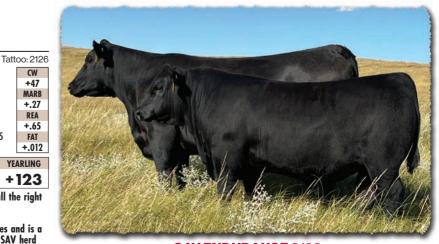

42 4465 MARB +.27 REA Coleman Charlo 0256# SAV Blackcap May 4136 Rito 707 of Ideal 3407 7075 +.65 FAT SAV May 2397# +.012

| BW        | 205 WT | 365 WT | WDA  | BIRTH | WEAN | MILK | YEARLING |
|-----------|--------|--------|------|-------|------|------|----------|
| <b>74</b> | 920    | 1455   | 3.99 | +0.5  | +68  | +27  | +123     |

- Recommended for heifers. A valuable outcross calving-ease bull by Encore with all the right
- His super-fronted, angular 2-year old President dam sports a beautiful udder.
   His grandam, SAV Blackcap May 1782, earned a weaning ratio of 112 on 6 calves and is a proven herdsire-producer and herd-leader. She has 13 daughters retained in the SAV herd and has tallied \$1.5 million on 41 progeny highlighting past SAV sales to cowmen in 19 states and Canada.



**SAV ENDURANCE 2189** 

Preweaning photo of lot 160 with his 2-year old dam.

## Dutstanding outcross and calving-ease option by Encore...



"Thanks for showing us around your farm. We're very thankful for the time and allowing us to choose from the excellent selection you had today. You exceeded our expectations and it was appreciated."

> -Daniel Ortman KSO Farm

## **SAV ENAMOR 2182 - LOT 162**

#### **SAV BLACKCAP MAY 8961**

Pathfinder grandam of lots 162-164.

Ideal 5570 of 0452 0534

*SAV JESSE JAMES 0968* Featured sire and maternal brother to the dams of lots 162-164.

**SAV Enamor 2182** B-Date: 2-27-2022 Bull 20320588

Ideal 9524 of 5570 6809# Ideal Encore of 9524 Lady

Ideal 3020 of SE 6X7 Lady

SAV Raindance 6848

Ideal 6809 of 2P88 0459# Sinclair Extravagant 6X7# Ideal 442