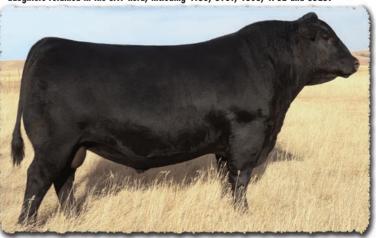

# SAV Reference Sire - SAV Renovation 6822...

"I really enjoyed my tour of SAV. What a tremendous herd and breeding program! Thank you for all of your time and information."

> -Jeff Sackmann Sackmann Cattle Co.

# **SAV Renovation 6822**

B-Date: 1-28-2016 Bull +18579309 Tattoo: 6822 Rito 707 of Ideal 3407 7075 RR Rito 707# CW SAV Renown 3439# Ideal 3407 of 1418 076 +39 SAV Blackcap May 4136 SAV 8180 Traveler 004# **MARB** SAV May 2397# +.41 SAV 8180 Traveler 004# REA SAV 004 Density 4336# +.26 SAV Madame Pride 0151 SAV May 7238 SAF 598 Bando 5175# SAV Madame Pride 0075 FAT Grandam's WR 7/107 SAV Madame Pride 8264 +.090

BIRTH +2.2 WEAN +70 MILK +19 YEARLING +124 SCROTAL +1.08

SAV Renovation 6822 is an esteemed sire utilized with success in the most noted breeding establishments around the world and the headliner at Semex Al Stud. He is a herdbull phenomenon, consistently siring functional, deep-bodied, muscular progeny with mass and performance, while adding style, balance and traditional Angus type. His sons are highly sought after by real-world cattlemen and include such notables as Jesse James, Pancho Villa, John Wayne and Roy Rogers. His daughters have sealed his legacy as a monumental female sire with capacity, broodiness, udder quality and milk production to be herd leaders everywhere they are found.

Renovation's dam is the \$37,500 top-selling cow from the 2015 SAV Sale with model body type and a beautiful maternal design. His grandam is the maternal matriarch, SAV Madame Pride 0075, who served the SAV program for nearly 18-years, generating \$5.4 million in progeny sales with 41 daughters retained in the SAV herd.

The 2023 SAV Sale showcases 51 direct progeny of Renovation as well as his valuable influence.