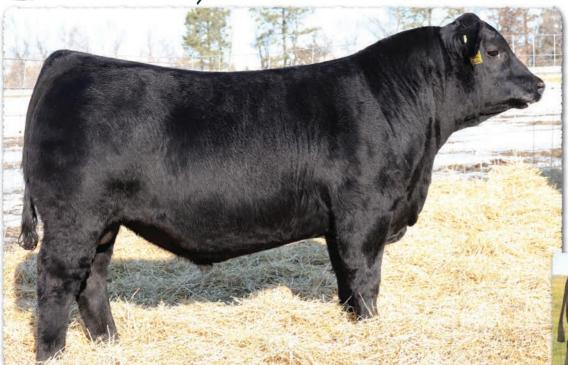

# SAV Reference Sire - SAV Renovation 6822...

"I really enjoyed my tour of SAV. What a tremendous herd and breeding program! Thank you for all of your time and information."

> -Jeff Sackmann Sackmann Cattle Co.

# **SAV Renovation 6822**

B-Date: 1-28-2016 Bull +18579309 Tattoo: 6822 Rito 707 of Ideal 3407 7075 RR Rito 707# CW SAV Renown 3439# Ideal 3407 of 1418 076 +39 SAV Blackcap May 4136 SAV 8180 Traveler 004# **MARB** SAV May 2397# +.41 SAV 8180 Traveler 004# REA SAV 004 Density 4336# +.26 SAV Madame Pride 0151 SAV May 7238 SAF 598 Bando 5175# SAV Madame Pride 0075 FAT Grandam's WR 7/107 SAV Madame Pride 8264 +.090

BIRTH +2.2 WEAN +70 MILK +19 YEARLING +124 SCROTAL +1.08

SAV Renovation 6822 is an esteemed sire utilized with success in the most noted breeding establishments around the world and the headliner at Semex Al Stud. He is a herdbull phenomenon, consistently siring functional, deep-bodied, muscular progeny with mass and performance, while adding style, balance and traditional Angus type. His sons are highly sought after by real-world cattlemen and include such notables as Jesse James, Pancho Villa, John Wayne and Roy Rogers. His daughters have sealed his legacy as a monumental female sire with capacity, broodiness, udder quality and milk production to be herd leaders everywhere they are found.