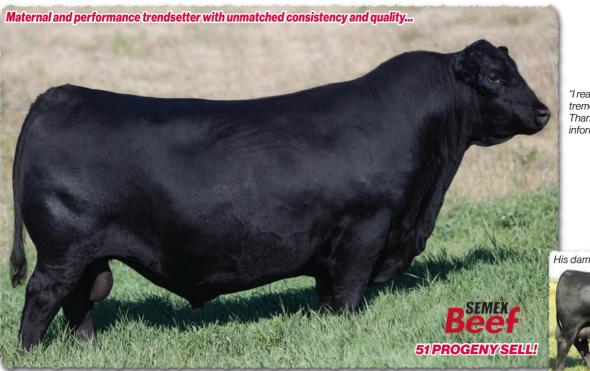

# SAV Reference Sire - SAV Renovation 6822...

"I really enjoyed my tour of SAV. What a tremendous herd and breeding program! Thank you for all of your time and information."

> -Jeff Sackmann Sackmann Cattle Co.

# **SAV Renovation 6822**

B-Date: 1-28-2016 Bull +18579309 Tattoo: 6822 Rito 707 of Ideal 3407 7075 RR Rito 707# CW SAV Renown 3439# Ideal 3407 of 1418 076 +39 SAV Blackcap May 4136 SAV 8180 Traveler 004# **MARB** SAV May 2397# +.41 SAV 8180 Traveler 004# REA SAV 004 Density 4336# +.26 SAV Madame Pride 0151 SAV May 7238 SAF 598 Bando 5175# SAV Madame Pride 0075 FAT Grandam's WR 7/107 SAV Madame Pride 8264 +.090

BIRTH +2.2 WEAN +70 MILK +19 YEARLING +124 SCROTAL +1.08

SAV Renovation 6822 is an esteemed sire utilized with success in the most noted breeding establishments around the world and the headliner at Semex Al Stud. He is a herdbull phenomenon, consistently siring functional, deep-bodied, muscular progeny with mass and performance, while adding style, balance and traditional Angus type. His sons are highly sought after by real-world cattlemen and include such notables as Jesse James, Pancho Villa, John Wayne and Roy Rogers. His daughters have sealed his legacy as a monumental female sire with capacity, broodiness, udder quality and milk production to be herd leaders everywhere they are found.

Renovation's dam is the \$37,500 top-selling cow from the 2015 SAV Sale with model body type and a beautiful maternal design. His grandam is the maternal matriarch, SAV Madame Pride 0075, who served the SAV program for nearly 18-years, generating \$5.4 million in progeny sales with 41 daughters retained in the SAV herd.

The 2023 SAV Sale showcases 51 direct progeny of Renovation as well as his valuable influence.