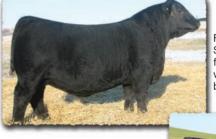

# **SAV RISE N SHINE 2709**

**SAV BLOODLINE 9578** 

The lead-off and \$250,000 top-selling bull from the 2020 SAV Sale. Maternal brother to lots 1-8.

9578 serves in the SAV embryo program. Maternal sister to lots