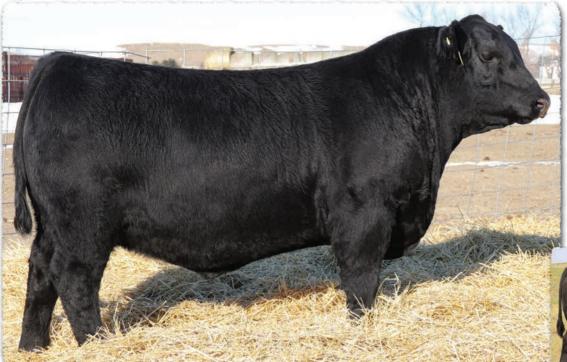

# SAV Reference Sire - SAV Jesse James 0968...

"Jesse James will most likely finish up to be the favorite sire group here at weaning

-Austin Lee

# **SAV Jesse James 0968**

B-Date: 12-22-2019 Bull +19860276 Tattoo: 0968 SAV Renown 3439# Rito 707 of Ideal 3407 7075 CW SAV Renovation 6822 SAV Blackcap May 4136 +33 SAV Madame Pride 0151 SAV 004 Density 4336# MARB SAV Madame Pride 0075 +.37 SAV 8180 Traveler 004# REA Sitz Traveler 8180# +.08 SAV Blackcap May 8961# **Boyd Forever Lady 8003** SAV May 2397# FAT Dam's WR 8/105 SAF 598 Bando 5175# SAV May 7238 +.072

+1.9

**WEAN** 

**BIRTH** 

Grandam's WR 6/106 +54

+22

**YEARLING** 

+93

SCROTAL

SAV Jesse James 0968 is a phenotypic stunner with proud physical bearing, demonstrating power, presence and structural balance in every step that he takes. He was a crowd favorite and \$185,000 top-selling feature of the 2021 SAV Sale. His first progeny proudly emulate their sire with the style, shape and charisma to impress at every stage of their life — from the calving barn to the sale ring. We anticipate his daughters to be a next-level addition to the SAV cowherd.

His 15-year old prolific Pathfinder dam, SAV Blackcap May 8961, is a powerhouse performance and maternal trendsetter and full sister to the legendary SAV Blackcap May 4136. She records a weaning ratio of 105 on 8 calves and has 59 progeny highlighting past SAV sales, including the top-selling female in the 2021 SAV Sale who is a flush sister to Jesse James.