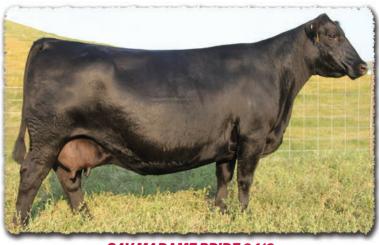

# SAV MADAME PRIDE 0151

The \$37,500 lead-off and top-selling cow from the 2015 SAV Sale. A model Density daughter with beautiful body type and impeccable udder quality.