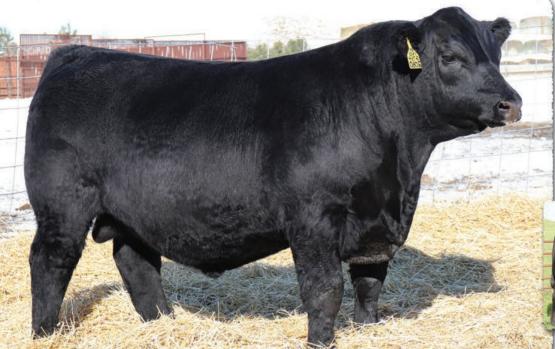

# SAV Reference Sire - SAV Renovation 6822...

"I really enjoyed my tour of SAV. What a tremendous herd and breeding program! Thank you for all of your time and information."

> -Jeff Sackmann Sackmann Cattle Co.

# **SAV Renovation 6822**

B-Date: 1-28-2016 Bull +18579309 Tattoo: 6822 Rito 707 of Ideal 3407 7075 RR Rito 707# CW SAV Renown 3439# Ideal 3407 of 1418 076 +39 SAV Blackcap May 4136 SAV 8180 Traveler 004# **MARB** SAV May 2397# +.41 SAV 8180 Traveler 004# REA SAV 004 Density 4336# +.26 SAV Madame Pride 0151 SAV May 7238 SAF 598 Bando 5175# SAV Madame Pride 0075 FAT Grandam's WR 7/107 SAV Madame Pride 8264 +.090

BIRTH +2.2 WEAN +70 MILK +19 YEARLING +124 SCROTAL +1.08

SAV Renovation 6822 is an esteemed sire utilized with success in the most noted breeding establishments around the world and the headliner at Semex Al Stud. He is a herdbull phenomenon, consistently siring functional, deep-bodied, muscular progeny with mass and performance, while adding style, balance and traditional Angus type. His sons are highly sought after by real-world cattlemen and include such notables as Jesse James, Pancho Villa, John Wayne and Roy Rogers. His daughters have sealed his legacy as a monumental female sire with capacity, broodiness, udder quality and milk production to be herd leaders everywhere they are found.

Renovation's dam is the \$37,500 top-selling cow from the 2015 SAV Sale with model body type and a beautiful maternal design. His grandam is the maternal matriarch, SAV Madame Pride 0075, who served the SAV program for nearly 18-years, generating \$5.4 million in progeny sales with 41 daughters retained in the SAV herd.

The 2023 SAV Sale showcases 51 direct progeny of Renovation as well as his valuable influence.