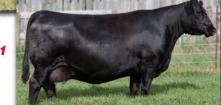

# SAV Rise N Shine 2709

4.44

B-Date: 1-14-2022 SAV Renown 3439# SAV Renovation 6822

1621

SAV Madame Pride 0151

SAV 707 Rito 9969# SAV Emblynette 7566

Dam's WR 8/103 Grandam's WR 4/107 205 WT

964

SAV Emblynette 2369#

89

Bull +20475057

Rito 707 of Ideal 3407 7075 SAV Blackcap May 4136 SAV 004 Density 4336# SAV Madame Pride 0075

Rito 707 of Ideal 3407 7075 BR Polly 8077-472 SAV Net Worth 4200# SAV Emblynette 7261#

+.040 YEARLING +3.9 +77 +21 +136

**SAV EMBLYNETTE 7566** Maternal grandam of lots 1-8, remaining in production at

16-years of age.

Tattoo: 2709

+60

MARB

+.79

REA

+.42

FΔT

• On the radar of the Angus world, the landmark flush selling as lots 1-8 has the credentials to write a whole new chapter in Angus history, from the mating of Renovation to the breed-leading Pathfinder, SAV Emblynette 2369. SAV Rise N Shine 2709 leads the offering as lot 1 and presents what we feel could be the greatest phenotypic package we have ever produced. Seeing is believing, from front to back he demonstrates as much shape, muscle, power and presence as you can put in a phenotypically flawless package, along with authorite Angus breed character and perfect feet. He will be among the most anticipated bulls to sell anywhere in the world this year and will be a future staple in the SAV program with breed-impact potential.