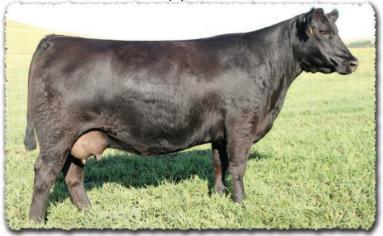

# **SAV Renovation 6822**

B-Date: 1-28-2016 Bull +18579309 Tattoo: 6822 Rito 707 of Ideal 3407 7075 RR Rito 707# CW SAV Renown 3439# Ideal 3407 of 1418 076 +39 SAV Blackcap May 4136 SAV 8180 Traveler 004# **MARB** SAV May 2397# +.41 SAV 8180 Traveler 004# REA SAV 004 Density 4336# +.26 SAV Madame Pride 0151 SAV May 7238 SAF 598 Bando 5175# SAV Madame Pride 0075 FAT Grandam's WR 7/107 SAV Madame Pride 8264 +.090

BIRTH +2.2 WEAN +70 MILK +19 YEARLING +124 SCROTAL +1.08

SAV Renovation 6822 is an esteemed sire utilized with success in the most noted breeding establishments around the world and the headliner at Semex Al Stud. He is a herdbull phenomenon, consistently siring functional, deep-bodied, muscular progeny with mass and performance, while adding style, balance and traditional Angus type. His sons are highly sought after by real-world cattlemen and include such notables as Jesse James, Pancho Villa, John Wayne and Roy Rogers. His daughters have sealed his legacy as a monumental female sire with capacity, broodiness, udder quality and milk production to be herd leaders everywhere they are found.