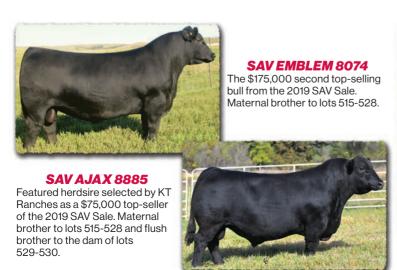

• His Pathfinder dam is a true cornerstone, unmatched in the breed for her combination of phenotype, performance and production. She is the #1 205-day weight and marbling female of her calfcrop and the #1 carcass weight and #1 beef value cow in the SAV herd. She records an astonishing progeny IMF ratio of 123 on 70 progeny scanned. She has 38 daughters employed in the SAV herd and has tallied \$2.2 million on 71 progeny highlighting past SAV sales, including the \$250,000 SAV Bloodline 9578, the \$175,000 SAV Emblem 8074 and the \$75,000 SAV Ajax 8885. Her daughters include the top-selling females in both the 2019 and 2020 SAV Sales.

  Their Pathfinder dam is a true cornerstone unmatched in the breed for her combination of phenotype, performance and production. She is the #1 205-day weight and marbling female of her calfcrop and the #1 carcass weight and #1 beef value cow in the SAV herd. She records an astonishing progeny IMF ratio of 123 on 70 progeny scanned. She has 38 daughters employed in the SAV herd and has tallied \$2.2 million on 71 progeny highlighting past SAV sales, including the \$250,000 SAV Bloodline 9578, the \$175,000 SAV Emblem 8074 and the \$75,000 SAV Ajax 8885. Her daughters include the top-selling females in both the 2019 and 2020 SAV Sales.

Will stree the kind of feeder carrier that command a premium in the marketplace.

His breed-leading Pathfinder dam is unmatched for phenotype, performance and production. She is the #1 205-day weight and marbling female of her calfcrop and the #1 carcass weight and #1 beef value cow in the SAV herd. She records a progeny IMF ratio of 123 on 70 progeny scanned. She has 38 daughters employed in the SAV herd, 49 progeny in this event and 71 progeny highlighting past SAV sales, including the \$250,000 SAV Bloodline 9578, the \$175,000 SAV Emblem 8074 and the \$75,000 SAV Ajax 8885.