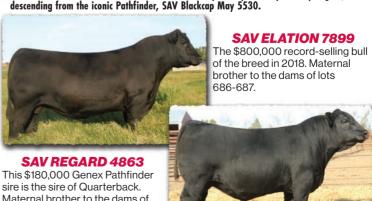

have highlighted past SAV sales to cowmen in 12 states and Canada.

His prolific Right Time grandam, SAV May 7238, is the dam of the AI stud sires Density and Providence, as well as the elite Pathfinders SAV May 2397 and SAV Blackcap May 5530.

#### **SAV PROVIDENCE 6922**

The \$60,000 second top-selling bull from the 2008 SAV Sale. Maternal brother to the dam of lot 30.

Real-world rancher bulls by Renovation...

'Our herd is filling up with SAV! Stop by and see us when you are in the area!"

His powerful Resource grandam, SAV Blackcap May 4574, is the \$32,500 lead-off and top-selling cow from the 2022 SAV Sale and flush sister to the \$180,000 SAV Regard 4863 at Genex Al Stud.

**SAV LONESOME DOVE 2039** Preweaning photo of lot 36 with his dam.