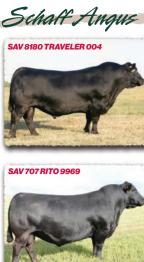

# **SAV Renovation 6822**

B-Date: 1-28-2016 Bull +18579309 Tattoo: 6822 Rito 707 of Ideal 3407 7075 RR Rito 707# CW SAV Renown 3439# Ideal 3407 of 1418 076 +39 SAV Blackcap May 4136 SAV 8180 Traveler 004# **MARB** SAV May 2397# +.41 SAV 8180 Traveler 004# REA SAV 004 Density 4336# +.26 SAV Madame Pride 0151 SAV May 7238 SAF 598 Bando 5175# SAV Madame Pride 0075 FAT Grandam's WR 7/107 SAV Madame Pride 8264 +.090

BIRTH +2.2 WEAN +70 MILK +19 YEARLING +124 SCROTAL +1.08

SAV Renovation 6822 is an esteemed sire utilized with success in the most noted breeding establishments around the world and the headliner at Semex Al Stud. He is a herdbull phenomenon, consistently siring functional, deep-bodied, muscular progeny with mass and performance, while adding style, balance and traditional Angus type. His sons are highly sought after by real-world cattlemen and include such notables as Jesse James, Pancho Villa, John Wayne and Roy Rogers. His daughters have sealed his legacy as a monumental female sire with capacity, broodiness, udder quality and milk production to be herd leaders everywhere they are found.