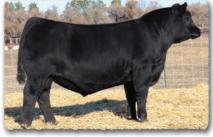

# SAV MADAME PRIDE 0151

The \$37,500 lead-off and top-selling cow from the 2015 SAV Sale. A model Density daughter with beautiful body type and impeccable udder quality.