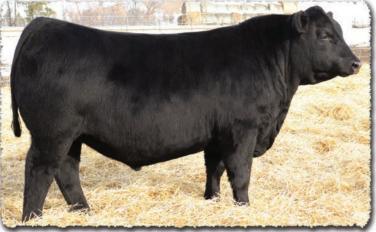

# SAV Reference Sire - SAV Renovation 6822...

"I really enjoyed my tour of SAV. What a tremendous herd and breeding program! Thank you for all of your time and information."

> -Jeff Sackmann Sackmann Cattle Co.

# **SAV Renovation 6822**

B-Date: 1-28-2016 Bull +18579309 Tattoo: 6822 Rito 707 of Ideal 3407 7075 RR Rito 707# CW SAV Renown 3439# Ideal 3407 of 1418 076 +39 SAV Blackcap May 4136 SAV 8180 Traveler 004# **MARB** SAV May 2397# +.41 SAV 8180 Traveler 004# REA SAV 004 Density 4336# +.26 SAV Madame Pride 0151 SAV May 7238 SAF 598 Bando 5175# SAV Madame Pride 0075 FAT Grandam's WR 7/107 SAV Madame Pride 8264 +.090

BIRTH +2.2 WEAN +70 MILK +19 YEARLING +124 SCROTAL +1.08

SAV Renovation 6822 is an esteemed sire utilized with success in the most noted breeding establishments around the world and the headliner at Semex Al Stud. He is a herdbull phenomenon, consistently siring functional, deep-bodied, muscular progeny with mass and performance, while adding style, balance and traditional Angus type. His sons are highly sought after by real-world cattlemen and include such notables as Jesse James, Pancho Villa, John Wayne and Roy Rogers. His daughters have sealed his legacy as a monumental female sire with capacity, broodiness, udder quality and milk production to be herd leaders everywhere they are found.

Renovation's dam is the \$37,500 top-selling cow from the 2015 SAV Sale with model body type and a beautiful maternal design. His grandam is the maternal matriarch, SAV Madame Pride 0075, who served the SAV program for nearly 18-years, generating \$5.4 million in progeny sales with 41 daughters retained in the SAV herd.

The 2023 SAV Sale showcases 51 direct progeny of Renovation as well as his valuable influence.