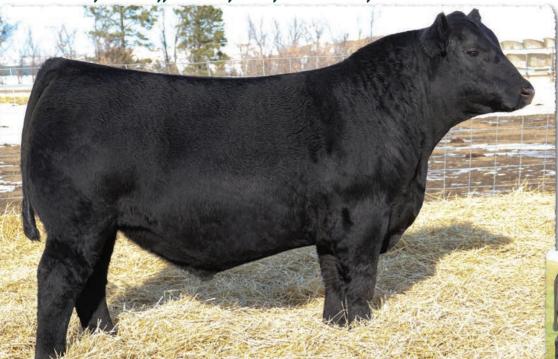

#### **SAV MADAME PRIDE 0134**

This tremendous 2-year old daughter of Renovation represents the classic maternal design stamped by her sire. Her son sells as lot 171.

**SAV JESSE JAMES 0968** 

The \$185,000 top-selling Renovation son from the 2021 SAV Sale. His first progeny are featured.

#### **SAV PANCHO VILLA 0147**

The \$140,000 second top-selling Renovation son from the 2021 SAV Sale to Voss Angus. His full brother and first progeny are featured.

SAV Rise N Shine 2709 - Lot 1...

"Thanks again Kelly for such a great day! The cattle looked outstanding, exceeding my already high expectations. It was refreshing to see a true maternal herd. more and more rare these days.