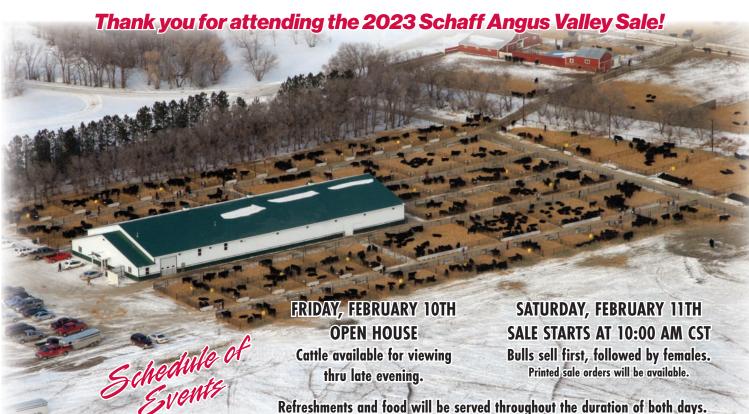

#### **CATTLE VIEWING:**

The sale offering will be on display for viewing at the ranch all day on Friday, February 10th with food and refreshments available. We welcome your visit to the ranch anytime prior to the sale.