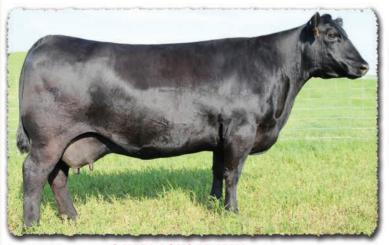

# SAV MADAME PRIDE 0151

The \$37,500 lead-off and top-selling cow from the 2015 SAV Sale. A model Density daughter with beautiful body type and impeccable udder quality.