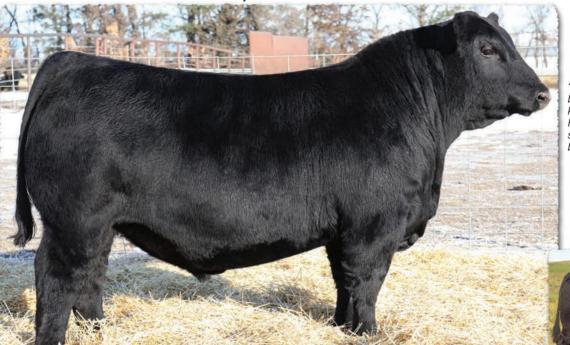

# SAV Reference Sire - SAV Renovation 6822...

"I really enjoyed my tour of SAV. What a tremendous herd and breeding program! Thank you for all of your time and information."

> -Jeff Sackmann Sackmann Cattle Co.

# **SAV Renovation 6822**

B-Date: 1-28-2016 Bull +18579309 Tattoo: 6822 Rito 707 of Ideal 3407 7075 RR Rito 707# CW SAV Renown 3439# Ideal 3407 of 1418 076 +39 SAV Blackcap May 4136 SAV 8180 Traveler 004# **MARB** SAV May 2397# +.41 SAV 8180 Traveler 004# REA SAV 004 Density 4336# +.26 SAV Madame Pride 0151 SAV May 7238 SAF 598 Bando 5175# SAV Madame Pride 0075 FAT Grandam's WR 7/107 SAV Madame Pride 8264 +.090

BIRTH +2.2 WEAN +70 MILK +19 YEARLING +124 SCROTAL +1.08

SAV Renovation 6822 is an esteemed sire utilized with success in the most noted breeding establishments around the world and the headliner at Semex Al Stud. He is a herdbull phenomenon, consistently siring functional, deep-bodied, muscular progeny with mass and performance, while adding style, balance and traditional Angus type. His sons are highly sought after by real-world cattlemen and include such notables as Jesse James, Pancho Villa, John Wayne and Roy Rogers. His daughters have sealed his legacy as a monumental female sire with capacity, broodiness, udder quality and milk production to be herd leaders everywhere they are found.

Renovation's dam is the \$37,500 top-selling cow from the 2015 SAV Sale with model body type and a beautiful maternal design. His grandam is the maternal matriarch, SAV Madame Pride 0075, who served the SAV program for nearly 18-years, generating \$5.4 million in progeny sales with 41 daughters retained in the SAV herd.

The 2023 SAV Sale showcases 51 direct progeny of Renovation as well as his valuable influence.