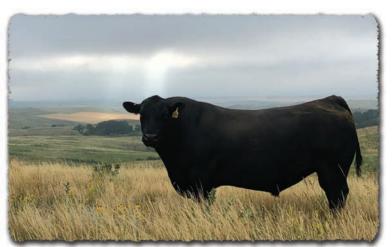

# SAV Reference Sire - SAV Renovation 6822...

"I really enjoyed my tour of SAV. What a tremendous herd and breeding program! Thank you for all of your time and information."

> -Jeff Sackmann Sackmann Cattle Co.

# **SAV Renovation 6822**

B-Date: 1-28-2016 Bull +18579309 Tattoo: 6822 Rito 707 of Ideal 3407 7075 RR Rito 707# CW SAV Renown 3439# Ideal 3407 of 1418 076 +39 SAV Blackcap May 4136 SAV 8180 Traveler 004# **MARB** SAV May 2397# +.41 SAV 8180 Traveler 004# REA SAV 004 Density 4336# +.26 SAV Madame Pride 0151 SAV May 7238 SAF 598 Bando 5175# SAV Madame Pride 0075 FAT Grandam's WR 7/107 SAV Madame Pride 8264 +.090

BIRTH +2.2 WEAN +70 MILK +19 YEARLING +124 SCROTAL +1.08

SAV Renovation 6822 is an esteemed sire utilized with success in the most noted breeding establishments around the world and the headliner at Semex Al Stud. He is a herdbull phenomenon, consistently siring functional, deep-bodied, muscular progeny with mass and performance, while adding style, balance and traditional Angus type. His sons are highly sought after by real-world cattlemen and include such notables as Jesse James, Pancho Villa, John Wayne and Roy Rogers. His daughters have sealed his legacy as a monumental female sire with capacity, broodiness, udder quality and milk production to be herd leaders everywhere they are found.