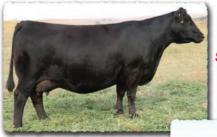

# SAV Reference Sire - SAV Renovation 6822...

"I really enjoyed my tour of SAV. What a tremendous herd and breeding program! Thank you for all of your time and information."

> -Jeff Sackmann Sackmann Cattle Co.

# **SAV Renovation 6822**

B-Date: 1-28-2016 Bull +18579309 Tattoo: 6822 Rito 707 of Ideal 3407 7075 RR Rito 707# CW SAV Renown 3439# Ideal 3407 of 1418 076 +39 SAV Blackcap May 4136 SAV 8180 Traveler 004# **MARB** SAV May 2397# +.41 SAV 8180 Traveler 004# REA SAV 004 Density 4336# +.26 SAV Madame Pride 0151 SAV May 7238 SAF 598 Bando 5175# SAV Madame Pride 0075 FAT Grandam's WR 7/107 SAV Madame Pride 8264 +.090

BIRTH +2.2 WEAN +70 MILK +19 YEARLING +124 SCROTAL +1.08

SAV Renovation 6822 is an esteemed sire utilized with success in the most noted breeding establishments around the world and the headliner at Semex Al Stud. He is a herdbull phenomenon, consistently siring functional, deep-bodied, muscular progeny with mass and performance, while adding style, balance and traditional Angus type. His sons are highly sought after by real-world cattlemen and include such notables as Jesse James, Pancho Villa, John Wayne and Roy Rogers. His daughters have sealed his legacy as a monumental female sire with capacity, broodiness, udder quality and milk production to be herd leaders everywhere they are found.

Renovation's dam is the \$37,500 top-selling cow from the 2015 SAV Sale with model body type and a beautiful maternal design. His grandam is the maternal matriarch, SAV Madame Pride 0075, who served the SAV program for nearly 18-years, generating \$5.4 million in progeny sales with 41 daughters retained in the SAV herd.

The 2023 SAV Sale showcases 51 direct progeny of Renovation as well as his valuable influence.