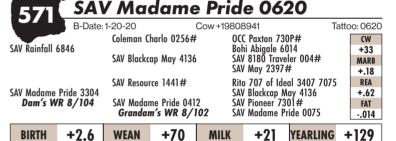

250 in receipts on 74 direct progeny highlighting past SAV sales.



**SAV MADAME PRIDE 9275** 

+.019

**BIRTH** 

+3.7

**WEAN** 

## Magnificent maternal opportunities from the SAV Madame Pride family...



"I am so excited about this group of cows and I can't thank you enough for everything!!!!!"

> -Jordan Burgess Ag Cattle Co.

> > Tattoo: 2200

+.015

#### **SAV RAIN OR SHINE 0888**

Flush brother to lot 571 selected by Elk Meadows as a \$23,500 feature of the 2021 SAV Sale.

#### SAV MADAME PRIDE 0620 - LOT 571

She sells as lot 571 and her daughter sells as lot 572.



#### **SAV SUPREME COURT 8800**

Full brother in blood to lot 571 selected by Casey Green Cattle Co. as a \$45.000 top-selling feature of the 2019 SAV Sale.

**SAV MADAME PRIDE 8565** 

Maternal sister to lot 571.



- A red-carpet sale feature and favorite of her calfcrop being shared at the onset of her A rec-tarper sale reduce and tavorities of her cantrop being stated at the observable career as an eighth consecutive generation embryo donor with a pristine pedigree, flawless phenotype and worlds of productive potential. She presents striking femininity, angularity and udder quality with powerful body type, earning her a fast pass to the SAV donor arsenal where she produced a record 118 oocytes in a single aspiration. Her exceptional first daughter by Encore is featured as lot 572. Her full brother is the \$23,500 SAV Rain or Shine 0888 and full brother in blood is the \$45,000 SAV Supreme Court 8800 featured at Breeder Link
- Her remarkable Resource dam is a productive seventh generation SAV embr