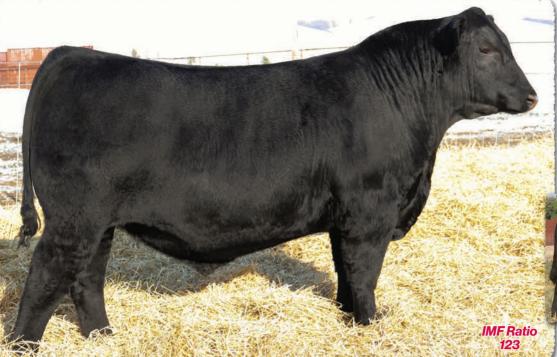

Cattle producers sell their feeder and slaughter cattle based on what they actually weigh on a scale. When investing in seedstock it is important to be provided with actual performance data rather than only computer generated predictions (EPDs) that constantly change and can fluctuate dramatically based on the accuracy values behind them. EPDs are a selection tool but alone do not create great cattle; real breeding progress requires selection for real-world performance, phenotype and production traits. While EPDs have inflated dramatically in the past years, the actual performance of cattle has not. In fact, in the last five years for example, breed average 205-day weight for all Angus bulls has actually decreased 5 lbs. The current breed average 205-day weight for bulls is 657 lbs. The average 205-day weight of all SAV bulls in this sale catalog is 917 lbs. (260 pound difference) We strongly believe as a customer you deserve access to the ACTUAL data, such as birth weights, 205-day weights, 365-day weights, ratios, ribeye area etc. This information gives you a much fuller view of your seedstock investment and confidence that what you are buying will make real progress in your program.