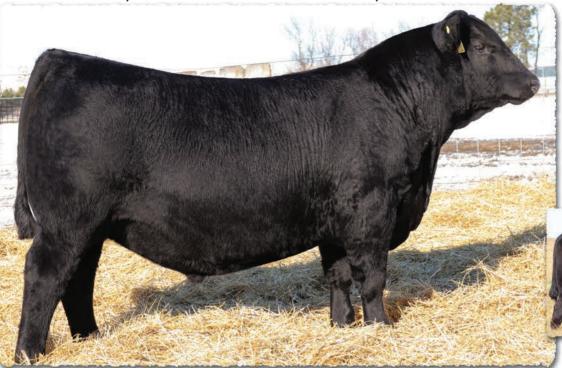

# SAV Reference Sire - SAV Jesse James 0968...

"Jesse James will most likely finish up to be the favorite sire group here at weaning

-Austin Lee

# **SAV Jesse James 0968**

B-Date: 12-22-2019 Bull +19860276 Tattoo: 0968 SAV Renown 3439# Rito 707 of Ideal 3407 7075 CW SAV Renovation 6822 SAV Blackcap May 4136 +33 SAV Madame Pride 0151 SAV 004 Density 4336# MARB SAV Madame Pride 0075 +.37 SAV 8180 Traveler 004# REA Sitz Traveler 8180# +.08 SAV Blackcap May 8961# **Boyd Forever Lady 8003** SAV May 2397# FAT Dam's WR 8/105 SAF 598 Bando 5175# SAV May 7238 +.072

+1.9

**WEAN** 

**BIRTH** 

Grandam's WR 6/106 +54

+22

**YEARLING** 

+93

SCROTAL

SAV Jesse James 0968 is a phenotypic stunner with proud physical bearing, demonstrating power, presence and structural balance in every step that he takes. He was a crowd favorite and \$185,000 top-selling feature of the 2021 SAV Sale. His first progeny proudly emulate their sire with the style, shape and charisma to impress at every stage of their life — from the calving barn to the sale ring. We anticipate his daughters to be a next-level addition to the SAV cowherd.

His 15-year old prolific Pathfinder dam, SAV Blackcap May 8961, is a powerhouse performance and maternal trendsetter and full sister to the legendary SAV Blackcap May 4136. She records a weaning ratio of 105 on 8 calves and has 59 progeny highlighting past SAV sales, including the top-selling female in the 2021 SAV Sale who is a flush sister to Jesse James.

The 2023 SAV Sale shares a glimpse of the future with the fabulous first progeny of Jesse James featured!