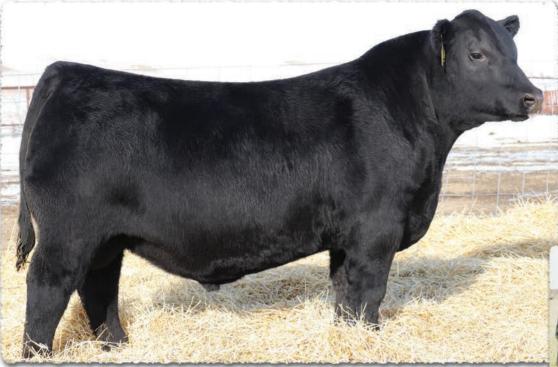

SAV REWARD 2235 - LOT 30

#### **SAV MAY 7238**

Maternal grandam of lot 30. Dam of Density and Providence.

**SAV Reward 2235** 

SAV Renovation 6822

SAV Renown 3439# SAV Madame Pride 0151

SAV Net Worth 4200#

SAV Blackcap May 7132# Dam's WR 12/105

SAV May 7238 Grandam's WR 6/106

Rito 707 of Ideal 3407 7075 SAV Blackcap May 4136 SAV 004 Density 4336# SAV Madame Pride 0075

SAV 8180 Traveler 004# SAV May 2410 Leachman Right Time#

SAR Prospector May 9124# +.068

**SAV 004 DENSITY 4336** Industry-proven Pathfinder sire. Maternal brother to the dam of

Tattoo: 2235

+38

MARB

+.36

REA

+.38

FAT

| BW | 205 WT | 365 WT | WDA  | BIRTH | WEAN | MILK | YEARLING |
|----|--------|--------|------|-------|------|------|----------|
| 88 | 912    | 1440   | 3.95 | +4.5  | +56  | +25  | +103     |

- SAV Reward 2235 is stunning from all angles with superior shape, stoutness, substance and style. He is built solid and sound from the ground up with moderation and muscle the stockman's kind.
- His proven 14-year old Pathfinder dam by Net Worth is a herd favorite with high level production. She records a weaning ratio of 105 on 12 calves and a progeny ribeye ratio of 105 on 13 progeny scanned. Five daughters are employed in the SAV herd and 18 progeny

have highlighted past SAV sales to cowmen in 12 states and Canada.

His prolific Right Time grandam, SAV May 7238, is the dam of the AI stud sires Density and Providence, as well as the elite Pathfinders SAV May 2397 and SAV Blackcap May 5530.