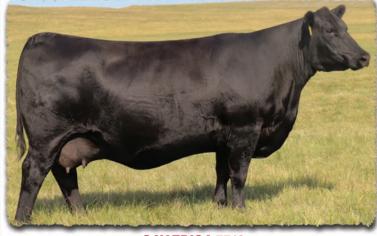

# SAV Reference Sire - SAV Renovation 6822...

"I really enjoyed my tour of SAV. What a tremendous herd and breeding program! Thank you for all of your time and information."

> -Jeff Sackmann Sackmann Cattle Co.

# **SAV Renovation 6822**

B-Date: 1-28-2016 Bull +18579309 Tattoo: 6822 Rito 707 of Ideal 3407 7075 RR Rito 707# CW SAV Renown 3439# Ideal 3407 of 1418 076 +39 SAV Blackcap May 4136 SAV 8180 Traveler 004# **MARB** SAV May 2397# +.41 SAV 8180 Traveler 004# REA SAV 004 Density 4336# +.26 SAV Madame Pride 0151 SAV May 7238 SAF 598 Bando 5175# SAV Madame Pride 0075 FAT Grandam's WR 7/107 SAV Madame Pride 8264 +.090

BIRTH +2.2 WEAN +70 MILK +19 YEARLING +124 SCROTAL +1.08

SAV Renovation 6822 is an esteemed sire utilized with success in the most noted breeding establishments around the world and the headliner at Semex Al Stud. He is a herdbull phenomenon, consistently siring functional, deep-bodied, muscular progeny with mass and performance, while adding style, balance and traditional Angus type. His sons are highly sought after by real-world cattlemen and include such notables as Jesse James, Pancho Villa, John Wayne and Roy Rogers. His daughters have sealed his legacy as a monumental female sire with capacity, broodiness, udder quality and milk production to be herd leaders everywhere they are found.