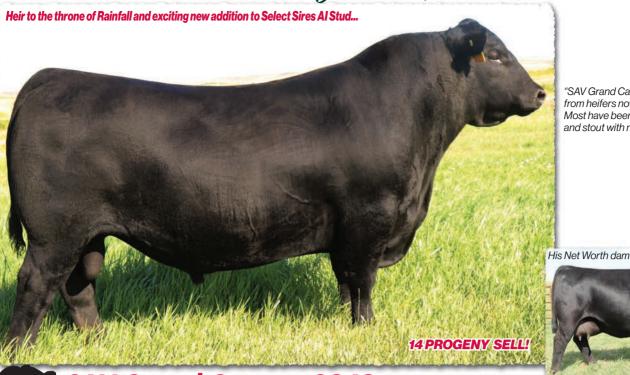

# SAV Reference Sire - SAV Renovation 6822...

"I really enjoyed my tour of SAV. What a tremendous herd and breeding program! Thank you for all of your time and information."

> -Jeff Sackmann Sackmann Cattle Co.

# **SAV Renovation 6822**

B-Date: 1-28-2016 Bull +18579309 Tattoo: 6822 Rito 707 of Ideal 3407 7075 RR Rito 707# CW SAV Renown 3439# Ideal 3407 of 1418 076 +39 SAV Blackcap May 4136 SAV 8180 Traveler 004# **MARB** SAV May 2397# +.41 SAV 8180 Traveler 004# REA SAV 004 Density 4336# +.26 SAV Madame Pride 0151 SAV May 7238 SAF 598 Bando 5175# SAV Madame Pride 0075 FAT Grandam's WR 7/107 SAV Madame Pride 8264 +.090

BIRTH +2.2 WEAN +70 MILK +19 YEARLING +124 SCROTAL +1.08

SAV Renovation 6822 is an esteemed sire utilized with success in the most noted breeding establishments around the world and the headliner at Semex Al Stud. He is a herdbull phenomenon, consistently siring functional, deep-bodied, muscular progeny with mass and performance, while adding style, balance and traditional Angus type. His sons are highly sought after by real-world cattlemen and include such notables as Jesse James, Pancho Villa, John Wayne and Roy Rogers. His daughters have sealed his legacy as a monumental female sire with capacity, broodiness, udder quality and milk production to be herd leaders everywhere they are found.

Renovation's dam is the \$37,500 top-selling cow from the 2015 SAV Sale with model body type and a beautiful maternal design. His grandam is the maternal matriarch, SAV Madame Pride 0075, who served the SAV program for nearly 18-years, generating \$5.4 million in progeny sales with 41 daughters retained in the SAV herd.

The 2023 SAV Sale showcases 51 direct progeny of Renovation as well as his valuable influence.