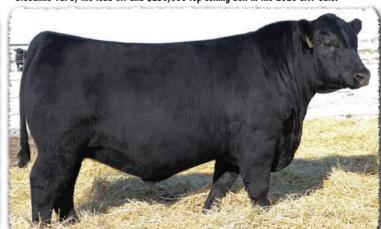

# SAV Reference Sire - SAV Renovation 6822...

"I really enjoyed my tour of SAV. What a tremendous herd and breeding program! Thank you for all of your time and information."

> -Jeff Sackmann Sackmann Cattle Co.

# **SAV Renovation 6822**

B-Date: 1-28-2016 Bull +18579309 Tattoo: 6822 Rito 707 of Ideal 3407 7075 RR Rito 707# CW SAV Renown 3439# Ideal 3407 of 1418 076 +39 SAV Blackcap May 4136 SAV 8180 Traveler 004# **MARB** SAV May 2397# +.41 SAV 8180 Traveler 004# REA SAV 004 Density 4336# +.26 SAV Madame Pride 0151 SAV May 7238 SAF 598 Bando 5175# SAV Madame Pride 0075 FAT Grandam's WR 7/107 SAV Madame Pride 8264 +.090

BIRTH +2.2 WEAN +70 MILK +19 YEARLING +124 SCROTAL +1.08

SAV Renovation 6822 is an esteemed sire utilized with success in the most noted breeding establishments around the world and the headliner at Semex Al Stud. He is a herdbull phenomenon, consistently siring functional, deep-bodied, muscular progeny with mass and performance, while adding style, balance and traditional Angus type. His sons are highly sought after by real-world cattlemen and include such notables as Jesse James, Pancho Villa, John Wayne and Roy Rogers. His daughters have sealed his legacy as a monumental female sire with capacity, broodiness, udder quality and milk production to be herd leaders everywhere they are found.