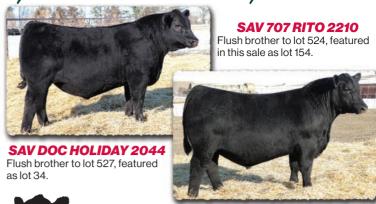

# SAV Reference Sire - SAV Renovation 6822...

"I really enjoyed my tour of SAV. What a tremendous herd and breeding program! Thank you for all of your time and information."

> -Jeff Sackmann Sackmann Cattle Co.

# **SAV Renovation 6822**

B-Date: 1-28-2016 Bull +18579309 Tattoo: 6822 Rito 707 of Ideal 3407 7075 RR Rito 707# CW SAV Renown 3439# Ideal 3407 of 1418 076 +39 SAV Blackcap May 4136 SAV 8180 Traveler 004# **MARB** SAV May 2397# +.41 SAV 8180 Traveler 004# REA SAV 004 Density 4336# +.26 SAV Madame Pride 0151 SAV May 7238 SAF 598 Bando 5175# SAV Madame Pride 0075 FAT Grandam's WR 7/107 SAV Madame Pride 8264 +.090

BIRTH +2.2 WEAN +70 MILK +19 YEARLING +124 SCROTAL +1.08

SAV Renovation 6822 is an esteemed sire utilized with success in the most noted breeding establishments around the world and the headliner at Semex Al Stud. He is a herdbull phenomenon, consistently siring functional, deep-bodied, muscular progeny with mass and performance, while adding style, balance and traditional Angus type. His sons are highly sought after by real-world cattlemen and include such notables as Jesse James, Pancho Villa, John Wayne and Roy Rogers. His daughters have sealed his legacy as a monumental female sire with capacity, broodiness, udder quality and milk production to be herd leaders everywhere they are found.

# First offering by Jesse James from the SAV Emblynette family...

"I'm excited to be part of SAV Magnum, what I think is a great one. I'm hoping to get 100 cows bred to him. Also, wanted to tell you I have Jesse James, North Face and Scale House calves. I can't believe how much power the Jesse James calves have."

-Steve Mohnen Mohnen Angus

Tattoo: 2044

CW

+56

MARB

+.66

REA

+.33

FAT

KITTAL

SAV DOC HOLIDAY 2044 - LOT 34

#### *SAV EMBLYNETTE 2369*

Pathfinder dam of lot 34.

34 SAV Doc Holiday 2044

SAV Renovation 6822 SAV Renown 3439#
SAV Blackcap May 8961# SAV Blackcap May 2397#
SAV May 2397#

1581 4.33

SAV Emblynette 2369#
Dam's WR 8/103
SAV Emblynette 7566