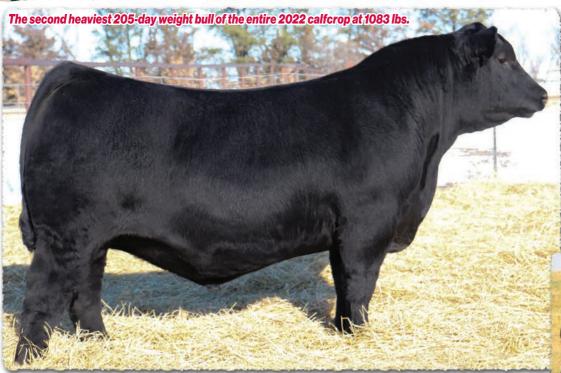

SAV Reputation 2214 is the valedictorian of the performance class of 2022 and takes honors as the #1 205-day weight bull of the entire 2022 calfcrop at 1100 lbs. for a weaning ratio of 118. He captured the attention of the Angus world while on his dam last summer and is featured on the front cover of the 2022 SAV cow/calf brochure. He continued on to be the heaviest 365-day weight bull in the entire offering at 1704 lbs.
His feminine, nice-uddered dam by President is on a productive path and a member of a tribe of flush sisters who have surfaced to the top of the SAV herd.
His proven Pathfinder grandam is a maternal masterpiece with an abundance of milk and a staller production record. Fight daughters are retained in the SAV herd and 74 direct