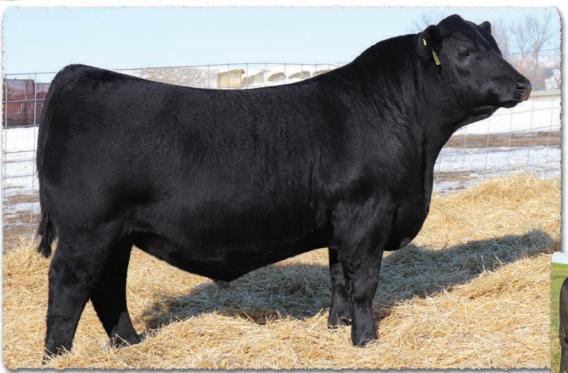

# SAV Reference Sire - SAV Renovation 6822...

"I really enjoyed my tour of SAV. What a tremendous herd and breeding program! Thank you for all of your time and information."

> -Jeff Sackmann Sackmann Cattle Co.

# **SAV Renovation 6822**

B-Date: 1-28-2016 Bull +18579309 Tattoo: 6822 Rito 707 of Ideal 3407 7075 RR Rito 707# CW SAV Renown 3439# Ideal 3407 of 1418 076 +39 SAV Blackcap May 4136 SAV 8180 Traveler 004# **MARB** SAV May 2397# +.41 SAV 8180 Traveler 004# REA SAV 004 Density 4336# +.26 SAV Madame Pride 0151 SAV May 7238 SAF 598 Bando 5175# SAV Madame Pride 0075 FAT Grandam's WR 7/107 SAV Madame Pride 8264 +.090

BIRTH +2.2 WEAN +70 MILK +19 YEARLING +124 SCROTAL +1.08

SAV Renovation 6822 is an esteemed sire utilized with success in the most noted breeding establishments around the world and the headliner at Semex Al Stud. He is a herdbull phenomenon, consistently siring functional, deep-bodied, muscular progeny with mass and performance, while adding style, balance and traditional Angus type. His sons are highly sought after by real-world cattlemen and include such notables as Jesse James, Pancho Villa, John Wayne and Roy Rogers. His daughters have sealed his legacy as a monumental female sire with capacity, broodiness, udder quality and milk production to be herd leaders everywhere they are found.