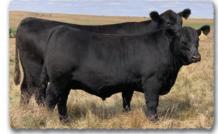

# SAV MADAME PRIDE 0151

The \$37,500 lead-off and top-selling cow from the 2015 SAV Sale. A model Density daughter with beautiful body type and impeccable udder quality.