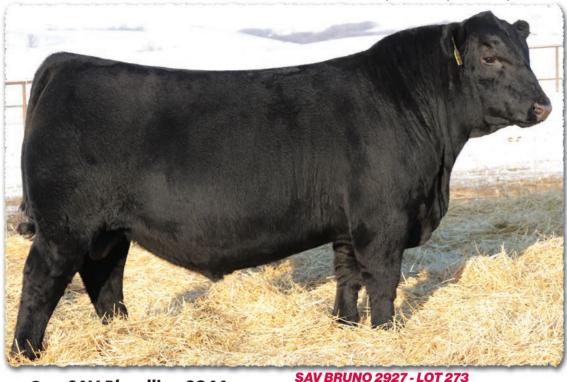

A full brother, SAV Fullblood 1015, was selected by Beran Bros. and Rob Obermueller as a \$30,000 top-selling feature of the 2022 SAV Sale. Their powerhouse dam records a weaning ratio of 106 on 7 calves and a progeny IMF ratio of 108 and REA ratio of 103 on four progeny scanned. Three daughters are retained in the SAV herd and six progeny highlighted past SAV sales, including the \$60,000 SAV Renew 8132 at ST Genetics AI Stud.



#### **SAV RENEW 8132**

Maternal brother to lots 272-273 selected by Ingram Angus and ST Genetics as a top-selling feature of the 2019 SAV Sale.

#### **SAV PUREBRED 4896**

Maternal brother to the dam of lots 272-273 selected by Casa Branca Stud in Brazil as a top-selling feature of the 2015 SAV Sale.



## Bloodline bulls from the SAV Blackcap May family...



"We got one Bloodline bull this year and ran him through the scale, he weighed 908 lbs. Be exciting to see what he will weigh in two weeks when we wean. His dam is a daughter of SAV Cherokee we bought from you a while back. Also weighed one of the heifers and she weighed 805 lbs. Quite a bit of performance in these Bloodlines!!!'

> -The Stevenson's Saddle Horn Ranch

### SAV Bloodline 2944

B-Date: 1-8-2022 Bull +20475148 Tattoo: 2944 205 WT YEARLING 86 | 902 | 1475 | 4.04 | +3.9 +74 +24 +135

**SAV Bloodline 2945** 

| B-Date: 1-10-2022 |    |            |        | Bull +20475149 |       |      |      | Tattoo: 2945 |  |
|-------------------|----|------------|--------|----------------|-------|------|------|--------------|--|
|                   | BW | 205 WT     | 365 WT | WDA