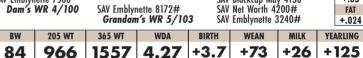

# SAV Rise N Shine 2709

4.44

B-Date: 1-14-2022 SAV Renown 3439# SAV Renovation 6822

1621

SAV Madame Pride 0151

SAV 707 Rito 9969# SAV Emblynette 7566

Dam's WR 8/103 Grandam's WR 4/107 205 WT

964

SAV Emblynette 2369#

89

Bull +20475057

Rito 707 of Ideal 3407 7075 SAV Blackcap May 4136 SAV 004 Density 4336# SAV Madame Pride 0075

Rito 707 of Ideal 3407 7075 BR Polly 8077-472 SAV Net Worth 4200# SAV Emblynette 7261#

+.040 YEARLING +3.9 +77 +21 +136

**SAV EMBLYNETTE 7566** Maternal grandam of lots 1-8, remaining in production at

16-years of age.

Tattoo: 2709

+60

MARB

+.79

REA