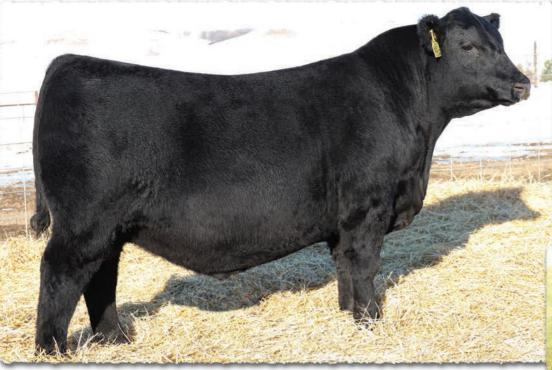

#### **SAV BLACKCAP MAY 8961**

This 15-year old proven Pathfinder powerhouse is a full sister to the legendary SAV Blackcap May 4136. She records a weaning ratio of 105 on 8 calves and has 59 progeny highlighting past SAV sales, including the top-selling female in the 2021 SAV Sale.