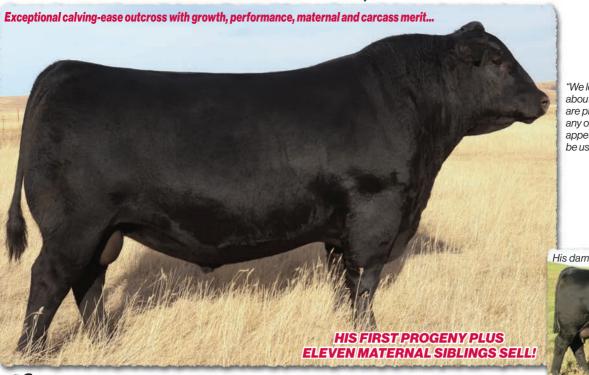

The 2023 SAV Sale showcases 51 direct progeny of Renovation as well as his valuable influence.

+.42

FΔT

• On the radar of the Angus world, the landmark flush selling as lots 1-8 has the credentials to write a whole new chapter in Angus history, from the mating of Renovation to the breed-leading Pathfinder, SAV Emblynette 2369. SAV Rise N Shine 2709 leads the offering as lot 1 and presents what we feel could be the greatest phenotypic package we have ever produced. Seeing is believing, from front to back he demonstrates as much shape, muscle, power and presence as you can put in a phenotypically flawless package, along with authorite Angus breed character and perfect feet. He will be among the most anticipated bulls to sell anywhere in the world this year and will be a future staple in the SAV program with breed-impact potential.