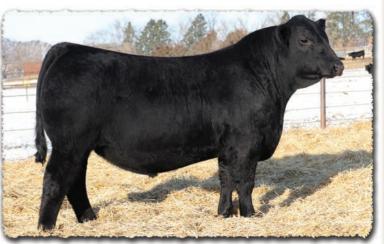

# SAV MADAME PRIDE 0151

The \$37,500 lead-off and top-selling cow from the 2015 SAV Sale. A model Density daughter with beautiful body type and impeccable udder quality.

#### **SAV MADAME PRIDE 0134**

This tremendous 2-year old daughter of Renovation represents the classic maternal design stamped by her sire. Her son sells as lot 171.

**SAV JESSE JAMES 0968** 

The \$185,000 top-selling Renovation son from the 2021 SAV Sale. His first progeny are featured.