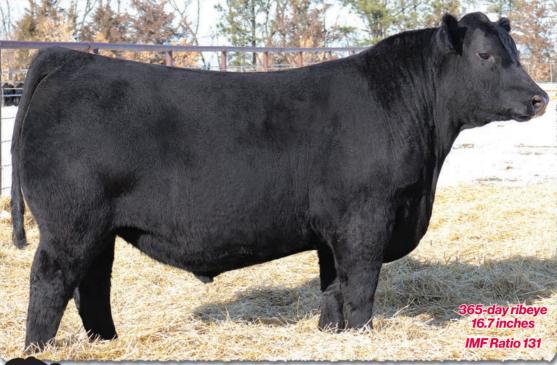

• His Pathfinder dam is a true cornerstone, unmatched in the breed for her combination of phenotype, performance and production. She is the #1 205-day weight and marbling female of her calfcrop and the #1 carcass weight and #1 beef value cow in the SAV herd. She records an astonishing progeny IMF ratio of 123 on 70 progeny scanned. She has 38 daughters employed in the SAV herd and has tallied \$2.2 million on 71 progeny highlighting past SAV sales, including the \$250,000 SAV Bloodline 9578, the \$175,000 SAV Emblem 8074 and the \$75,000 SAV Ajax 8885. Her daughters include the top-selling females in both the 2019 and 2020 SAV Sales.

  Their Pathfinder dam is a true cornerstone unmatched in the breed for her combination of phenotype, performance and production. She is the #1 205-day weight and marbling female of her calfcrop and the #1 carcass weight and #1 beef value cow in the SAV herd. She records an astonishing progeny IMF ratio of 123 on 70 progeny scanned. She has 38 daughters employed in the SAV herd and has tallied \$2.2 million on 71 progeny highlighting past SAV sales, including the \$250,000 SAV Bloodline 9578, the \$175,000 SAV Emblem 8074 and the \$75,000 SAV Ajax 8885. Her daughters include the top-selling females in both the 2019 and 2020 SAV Sales.