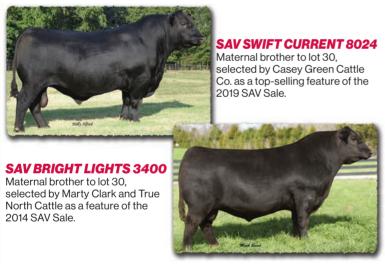

#### **SAV PROVIDENCE 6922**

The \$60,000 second top-selling bull from the 2008 SAV Sale. Maternal brother to the dam of lot 30.

Real-world rancher bulls by Renovation...

'Our herd is filling up with SAV! Stop by and see us when you are in the area!"