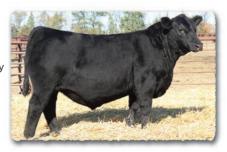

# SAV Reference Sire - SAV Renovation 6822...

"I really enjoyed my tour of SAV. What a tremendous herd and breeding program! Thank you for all of your time and information."

> -Jeff Sackmann Sackmann Cattle Co.

# **SAV Renovation 6822**

B-Date: 1-28-2016 Bull +18579309 Tattoo: 6822 Rito 707 of Ideal 3407 7075 RR Rito 707# CW SAV Renown 3439# Ideal 3407 of 1418 076 +39 SAV Blackcap May 4136 SAV 8180 Traveler 004# **MARB** SAV May 2397# +.41 SAV 8180 Traveler 004# REA SAV 004 Density 4336# +.26 SAV Madame Pride 0151 SAV May 7238 SAF 598 Bando 5175# SAV Madame Pride 0075 FAT Grandam's WR 7/107 SAV Madame Pride 8264 +.090

BIRTH +2.2 WEAN +70 MILK +19 YEARLING +124 SCROTAL +1.08

SAV Renovation 6822 is an esteemed sire utilized with success in the most noted breeding establishments around the world and the headliner at Semex Al Stud. He is a herdbull phenomenon, consistently siring functional, deep-bodied, muscular progeny with mass and performance, while adding style, balance and traditional Angus type. His sons are highly sought after by real-world cattlemen and include such notables as Jesse James, Pancho Villa, John Wayne and Roy Rogers. His daughters have sealed his legacy as a monumental female sire with capacity, broodiness, udder quality and milk production to be herd leaders everywhere they are found.