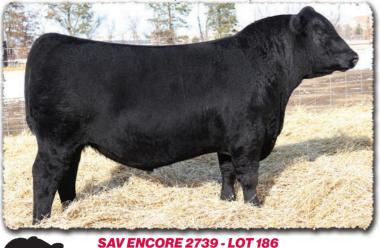

# **SAV Renovation 6822**

B-Date: 1-28-2016 Bull +18579309 Tattoo: 6822 Rito 707 of Ideal 3407 7075 RR Rito 707# CW SAV Renown 3439# Ideal 3407 of 1418 076 +39 SAV Blackcap May 4136 SAV 8180 Traveler 004# **MARB** SAV May 2397# +.41 SAV 8180 Traveler 004# REA SAV 004 Density 4336# +.26 SAV Madame Pride 0151 SAV May 7238 SAF 598 Bando 5175# SAV Madame Pride 0075 FAT Grandam's WR 7/107 SAV Madame Pride 8264 +.090

BIRTH +2.2 WEAN +70 MILK +19 YEARLING +124 SCROTAL +1.08

SAV Renovation 6822 is an esteemed sire utilized with success in the most noted breeding establishments around the world and the headliner at Semex Al Stud. He is a herdbull phenomenon, consistently siring functional, deep-bodied, muscular progeny with mass and performance, while adding style, balance and traditional Angus type. His sons are highly sought after by real-world cattlemen and include such notables as Jesse James, Pancho Villa, John Wayne and Roy Rogers. His daughters have sealed his legacy as a monumental female sire with capacity, broodiness, udder quality and milk production to be herd leaders everywhere they are found.

Renovation's dam is the \$37,500 top-selling cow from the 2015 SAV Sale with model body type and a beautiful maternal design. His grandam is the maternal matriarch, SAV Madame Pride 0075, who served the SAV program for nearly 18-years, generating \$5.4 million in progeny sales with 41 daughters retained in the SAV herd.

The 2023 SAV Sale showcases 51 direct progeny of Renovation as well as his valuable influence.