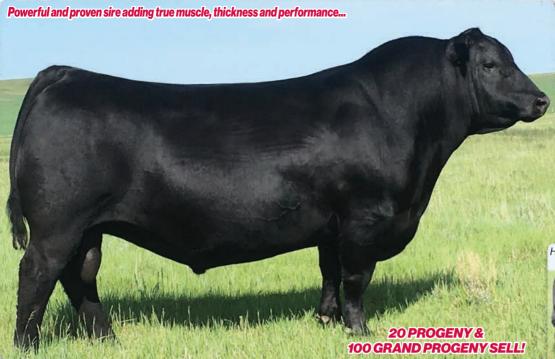

# **SAV Renovation 6822**

B-Date: 1-28-2016 Bull +18579309 Tattoo: 6822 Rito 707 of Ideal 3407 7075 RR Rito 707# CW SAV Renown 3439# Ideal 3407 of 1418 076 +39 SAV Blackcap May 4136 SAV 8180 Traveler 004# **MARB** SAV May 2397# +.41 SAV 8180 Traveler 004# REA SAV 004 Density 4336# +.26 SAV Madame Pride 0151 SAV May 7238 SAF 598 Bando 5175# SAV Madame Pride 0075 FAT Grandam's WR 7/107 SAV Madame Pride 8264 +.090

BIRTH +2.2 WEAN +70 MILK +19 YEARLING +124 SCROTAL +1.08

SAV Renovation 6822 is an esteemed sire utilized with success in the most noted breeding establishments around the world and the headliner at Semex Al Stud. He is a herdbull phenomenon, consistently siring functional, deep-bodied, muscular progeny with mass and performance, while adding style, balance and traditional Angus type. His sons are highly sought after by real-world cattlemen and include such notables as Jesse James, Pancho Villa, John Wayne and Roy Rogers. His daughters have sealed his legacy as a monumental female sire with capacity, broodiness, udder quality and milk production to be herd leaders everywhere they are found.

Renovation's dam is the \$37,500 top-selling cow from the 2015 SAV Sale with model body type and a beautiful maternal design. His grandam is the maternal matriarch, SAV Madame Pride 0075, who served the SAV program for nearly 18-years, generating \$5.4 million in progeny sales with 41 daughters retained in the SAV herd.

The 2023 SAV Sale showcases 51 direct progeny of Renovation as well as his valuable influence.