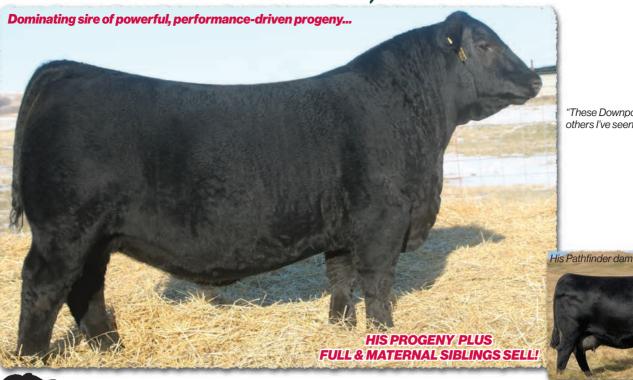

# SAV Reference Sire - SAV Renovation 6822...

"I really enjoyed my tour of SAV. What a tremendous herd and breeding program! Thank you for all of your time and information."

> -Jeff Sackmann Sackmann Cattle Co.

# **SAV Renovation 6822**

B-Date: 1-28-2016 Bull +18579309 Tattoo: 6822 Rito 707 of Ideal 3407 7075 RR Rito 707# CW SAV Renown 3439# Ideal 3407 of 1418 076 +39 SAV Blackcap May 4136 SAV 8180 Traveler 004# **MARB** SAV May 2397# +.41 SAV 8180 Traveler 004# REA SAV 004 Density 4336# +.26 SAV Madame Pride 0151 SAV May 7238 SAF 598 Bando 5175# SAV Madame Pride 0075 FAT Grandam's WR 7/107 SAV Madame Pride 8264 +.090

BIRTH +2.2 WEAN +70 MILK +19 YEARLING +124 SCROTAL +1.08

SAV Renovation 6822 is an esteemed sire utilized with success in the most noted breeding establishments around the world and the headliner at Semex Al Stud. He is a herdbull phenomenon, consistently siring functional, deep-bodied, muscular progeny with mass and performance, while adding style, balance and traditional Angus type. His sons are highly sought after by real-world cattlemen and include such notables as Jesse James, Pancho Villa, John Wayne and Roy Rogers. His daughters have sealed his legacy as a monumental female sire with capacity, broodiness, udder quality and milk production to be herd leaders everywhere they are found.

Renovation's dam is the \$37,500 top-selling cow from the 2015 SAV Sale with model body type and a beautiful maternal design. His grandam is the maternal matriarch, SAV Madame Pride 0075, who served the SAV program for nearly 18-years, generating \$5.4 million in progeny sales with 41 daughters retained in the SAV herd.

The 2023 SAV Sale showcases 51 direct progeny of Renovation as well as his valuable influence.