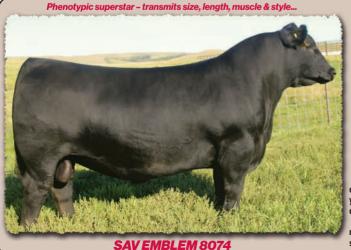

• His Pathfinder dam is a true cornerstone, unmatched in the breed for her combination of phenotype, performance and production. She is the #1 205-day weight and marbling female of her calfcrop and the #1 carcass weight and #1 beef value cow in the SAV herd. She records an astonishing progeny IMF ratio of 123 on 70 progeny scanned. She has 38 daughters employed in the SAV herd and has tallied \$2.2 million on 71 progeny highlighting past SAV sales, including the \$250,000 SAV Bloodline 9578, the \$175,000 SAV Emblem 8074 and the \$75,000 SAV Ajax 8885. Her daughters include the top-selling females in both the 2019 and 2020 SAV Sales.

  Their Pathfinder dam is a true cornerstone unmatched in the breed for her combination of phenotype, performance and production. She is the #1 205-day weight and marbling female of her calfcrop and the #1 carcass weight and #1 beef value cow in the SAV herd. She records an astonishing progeny IMF ratio of 123 on 70 progeny scanned. She has 38 daughters employed in the SAV herd and has tallied \$2.2 million on 71 progeny highlighting past SAV sales, including the \$250,000 SAV Bloodline 9578, the \$175,000 SAV Emblem 8074 and the \$75,000 SAV Ajax 8885. Her daughters include the top-selling females in both the 2019 and 2020 SAV Sales.