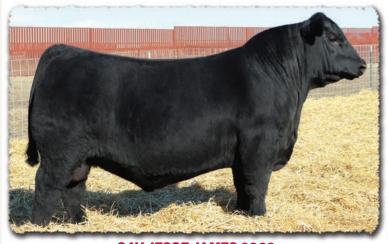

# SAV Reference Sire - SAV Jesse James 0968...

"Jesse James will most likely finish up to be the favorite sire group here at weaning

-Austin Lee

# **SAV Jesse James 0968**

B-Date: 12-22-2019 Bull +19860276 Tattoo: 0968 SAV Renown 3439# Rito 707 of Ideal 3407 7075 CW SAV Renovation 6822 SAV Blackcap May 4136 +33 SAV Madame Pride 0151 SAV 004 Density 4336# MARB SAV Madame Pride 0075 +.37 SAV 8180 Traveler 004# REA Sitz Traveler 8180# +.08 SAV Blackcap May 8961# **Boyd Forever Lady 8003** SAV May 2397# FAT Dam's WR 8/105 SAF 598 Bando 5175# SAV May 7238 +.072

SAV Jesse James 0968 is a phenotypic stunner with proud physical bearing, demonstrating power, presence and structural balance in every step that he takes. He was a crowd favorite and \$185,000 top-selling feature of the 2021 SAV Sale. His first progeny proudly emulate their sire with the style, shape and charisma to impress at every stage of their life — from the calving barn to the sale ring. We anticipate his daughters to be a next-level addition to the SAV cowherd.

His 15-year old prolific Pathfinder dam, SAV Blackcap May 8961, is a powerhouse performance and maternal trendsetter and full sister to the legendary SAV Blackcap May 4136. She records a weaning ratio of 105 on 8 calves and has 59 progeny highlighting past SAV sales, including the top-selling female in the 2021 SAV Sale who is a flush sister to Jesse James.