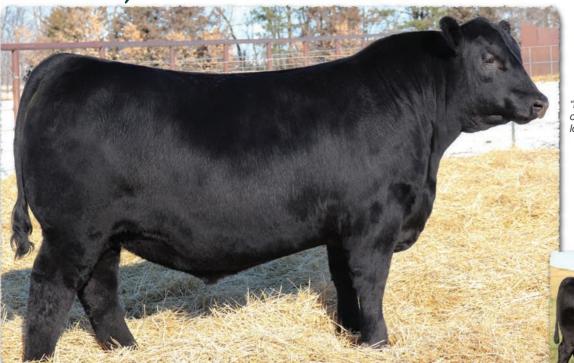

# SAV Reference Sire - SAV Renovation 6822...

"I really enjoyed my tour of SAV. What a tremendous herd and breeding program! Thank you for all of your time and information."

> -Jeff Sackmann Sackmann Cattle Co.

# **SAV Renovation 6822**

B-Date: 1-28-2016 Bull +18579309 Tattoo: 6822 Rito 707 of Ideal 3407 7075 RR Rito 707# CW SAV Renown 3439# Ideal 3407 of 1418 076 +39 SAV Blackcap May 4136 SAV 8180 Traveler 004# **MARB** SAV May 2397# +.41 SAV 8180 Traveler 004# REA SAV 004 Density 4336# +.26 SAV Madame Pride 0151 SAV May 7238 SAF 598 Bando 5175# SAV Madame Pride 0075 FAT Grandam's WR 7/107 SAV Madame Pride 8264 +.090

BIRTH +2.2 WEAN +70 MILK +19 YEARLING +124 SCROTAL +1.08

SAV Renovation 6822 is an esteemed sire utilized with success in the most noted breeding establishments around the world and the headliner at Semex Al Stud. He is a herdbull phenomenon, consistently siring functional, deep-bodied, muscular progeny with mass and performance, while adding style, balance and traditional Angus type. His sons are highly sought after by real-world cattlemen and include such notables as Jesse James, Pancho Villa, John Wayne and Roy Rogers. His daughters have sealed his legacy as a monumental female sire with capacity, broodiness, udder quality and milk production to be herd leaders everywhere they are found.

Renovation's dam is the \$37,500 top-selling cow from the 2015 SAV Sale with model body type and a beautiful maternal design. His grandam is the maternal matriarch, SAV Madame Pride 0075, who served the SAV program for nearly 18-years, generating \$5.4 million in progeny sales with 41 daughters retained in the SAV herd.

The 2023 SAV Sale showcases 51 direct progeny of Renovation as well as his valuable influence.