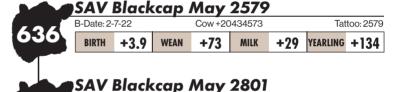

8** +.061

**BIRTH** +4.2 **WEAN** +76 MILK +27 YEARLING +136

A lead-off female of this event and personal favorite of the 2022 calfcrop, representing all the qualities we strive to produce. She is a broody beauty with natural thickness, capacity and fleshing-ability in an attractive, balanced package. She is a full sister to SAV North Face 9140, the \$135,000 second top-selling bull in the 2020 SAV Sale and flush brothers are featured as lots 370-371.

Her proven and prolific Pathfinder dam by Net Worth is a pinnacle of performance and maternal value. She records a weaning ratio of 108 on 10 calves and a ribeye ratio of 102 on 85 progeny scanned. She has 19 daughters retained in the SAV herd and 103 progeny averaging \$14,483 in past SAV sales to cowmen in 17 states, Canada and Brazil.



| 107                                     | B-Date: 1-                          | 29-22               |                                                     | Cow +20                                             | )426845                                |              | Tattoo: 2801 |             |   |
|-----------------------------------------|-------------------------------------|---------------------|-----------------------------------------------------|-----------------------------------------------------|----------------------------------------|--------------|--------------|-------------|---|
| 637                                     | BIRTH +3.9                          |                     |                                                     | +73