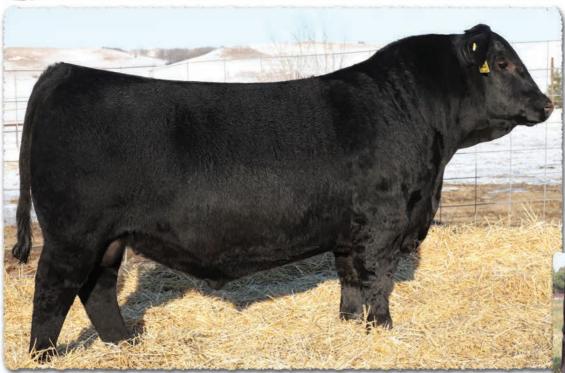

# SAV Reference Sire - SAV Renovation 6822...

"I really enjoyed my tour of SAV. What a tremendous herd and breeding program! Thank you for all of your time and information."

> -Jeff Sackmann Sackmann Cattle Co.

# **SAV Renovation 6822**

B-Date: 1-28-2016 Bull +18579309 Tattoo: 6822 Rito 707 of Ideal 3407 7075 RR Rito 707# CW SAV Renown 3439# Ideal 3407 of 1418 076 +39 SAV Blackcap May 4136 SAV 8180 Traveler 004# **MARB** SAV May 2397# +.41 SAV 8180 Traveler 004# REA SAV 004 Density 4336# +.26 SAV Madame Pride 0151 SAV May 7238 SAF 598 Bando 5175# SAV Madame Pride 0075 FAT Grandam's WR 7/107 SAV Madame Pride 8264 +.090

BIRTH +2.2 WEAN +70 MILK +19 YEARLING +124 SCROTAL +1.08

SAV Renovation 6822 is an esteemed sire utilized with success in the most noted breeding establishments around the world and the headliner at Semex Al Stud. He is a herdbull phenomenon, consistently siring functional, deep-bodied, muscular progeny with mass and performance, while adding style, balance and traditional Angus type. His sons are highly sought after by real-world cattlemen and include such notables as Jesse James, Pancho Villa, John Wayne and Roy Rogers. His daughters have sealed his legacy as a monumental female sire with capacity, broodiness, udder quality and milk production to be herd leaders everywhere they are found.