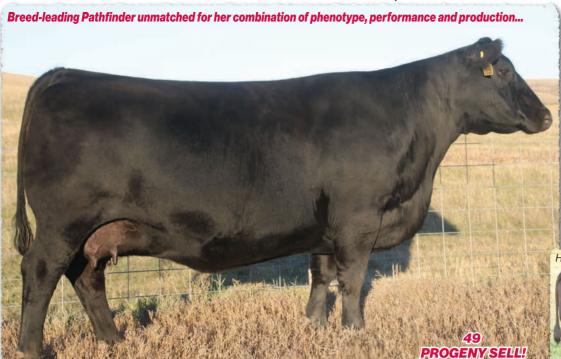

+.42

FΔT

• On the radar of the Angus world, the landmark flush selling as lots 1-8 has the credentials to write a whole new chapter in Angus history, from the mating of Renovation to the breed-leading Pathfinder, SAV Emblynette 2369. SAV Rise N Shine 2709 leads the offering as lot 1 and presents what we feel could be the greatest phenotypic package we have ever produced. Seeing is believing, from front to back he demonstrates as much shape, muscle, power and presence as you can put in a phenotypically flawless package, along with authorite Angus breed character and perfect feet. He will be among the most anticipated bulls to sell anywhere in the world this year and will be a future staple in the SAV program with breed-impact potential.

• His Pathfinder dam is a true cornerstone, unmatched in the breed for her combination of phenotype, performance and production. She is the #1 205-day weight and marbling female of her calfcrop and the #1 carcass weight and #1 beef value cow in the SAV herd. She records an astonishing progeny IMF ratio of 123 on 70 progeny scanned. She has 38 daughters employed in the SAV herd and has tallied \$2.2 million on 71 progeny highlighting past SAV sales, including the \$250,000 SAV Bloodline 9578, the \$175,000 SAV Emblem 8074 and the \$75,000 SAV Ajax 8885. Her daughters include the top-selling females in both the 2019 and 2020 SAV Sales.

His prolific 16-year old grandam by Net Worth comes from four consecutive generations of Emblynette Pathfinders. She has 22 daughters retained in the SAV herd and has tallied \$1.4 million on 106 direct progeny highlighting past SAV sales.