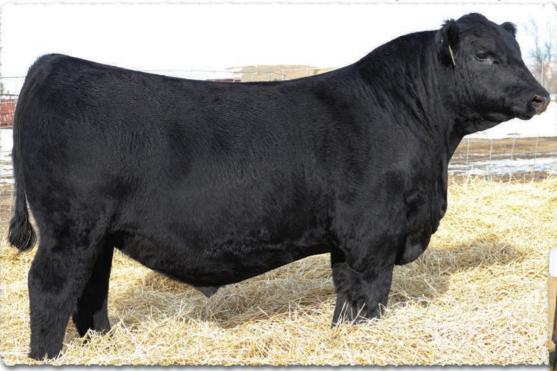

# **SAV Renovation 2493**

Tattoo: 2493 SAV Renown 3439# Rito 707 of Ideal 3407 7075 SAV Renovation 6822 SAV Blackcap May 4136 SAV 004 Density 4336# SAV Madame Pride 0075 +42 SAV Madame Pride 0151 MARB +.29 SAV Raindance 6848 Coleman Charlo 0256# REA SAV Emblynette 9882 SAV Blackcap May 4136 +.53 SAV Net Worth 4200# SAV Emblynette 7261# Dam's WR 2/100 SAV Emblynette 8411 FAT Grandam's WR 9/102 +.052

| BW | 205 WT | 365 WT      | WDA  | BIRTH | WEAN | MILK | YEARLING |
|----|--------|-------------|------|-------|------|------|----------|
| 82 | 937    | <b>1573</b> | 4.31 | +2.5  | +71  | +23  | +125     |

- A picture is worth a thousand words and this bull is worthy of a thousand pictures. He is a bonafide beef bull with tremendous thickness, muscle, capacity and pounds — the kind cattlemen search the world for.
- His 3-year old dam is a model of efficiency with muscle and moderation.
   His prolific 15-year old grandam by Net Worth continues in production and comes from four consecutive generations of Emblynette Pathfinder dams. She has five daughters retained in the SAV herd and 19 progeny averaging \$10,315 in past SAV sales, including SAV Grass Roots 5282, the \$50,000 featured lot 1 bull in the 2016 SAV Sale.