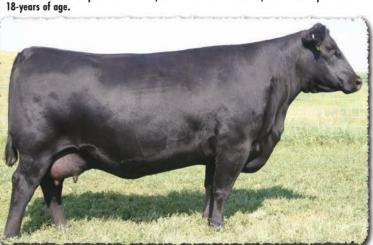

Renovation's dam is the \$37,500 top-selling cow from the 2015 SAV Sale with model body type and a beautiful maternal design. His grandam is the maternal matriarch, SAV Madame Pride 0075, who served the SAV program for nearly 18-years, generating \$5.4 million in progeny sales with 41 daughters retained in the SAV herd.

His prolific 16-year old grandam by Net Worth comes from four consecutive generations of Emblynette Pathfinders. She has 22 daughters retained in the SAV herd and has tallied \$1.4 million on 106 direct progeny highlighting past SAV sales.