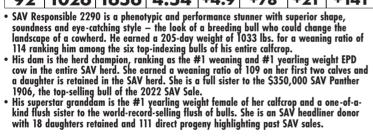

SAV Responsible 2290 - Lot 29...

SAV RESPONSIBLE 2290 - LOT 29

Tattoo: 2290

"I sold my first group of SAV sired calves a couple of weeks ago. They were my best looking calves yet.'

-Rick Pavnter. RK Cattle

**SAV BLACKCAP MAY 6644** Maternal grandam of lot 29.

**SAV Responsible 2290** 

SAV Renovation 6822

SAV Renown 3439#

SAV Madame Pride 0151

SAV Quarterback 7933

SAV Blackcap May 9881 Dam's WR 2/109

Rito 707 of Ideal 3407 7075 SAV Blackcap May 4136 SAV 004 Density 4336# SAV Madame Pride 0075 +55 +.48 SAV Regard 4863 SAV Blackcap May 3525 Coleman Charlo 0256# SAV Blackcap May 4136 REA +.60 SAV Blackcap May 6644 Grandam's WR 1/106 FAT +.065

| BW | 205 WT | 365 WT | WDA  | BIRTH | WEAN | MILK | YEARLING |
|----|--------|--------|------|-------|------|------|----------|
| 92 | 1026   | 1656   | 4.54 | +4.9  | +78  | +21  | +141     |