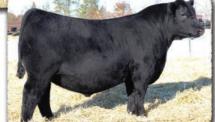

# SAV MADAME PRIDE 0151

The \$37,500 lead-off and top-selling cow from the 2015 SAV Sale. A model Density daughter with beautiful body type and impeccable udder quality.