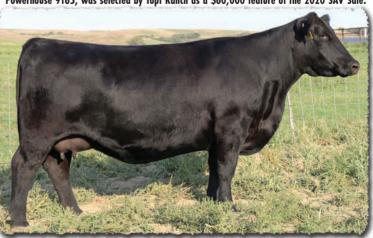

# SAV Reference Sire - SAV Renovation 6822...

"I really enjoyed my tour of SAV. What a tremendous herd and breeding program! Thank you for all of your time and information."

> -Jeff Sackmann Sackmann Cattle Co.

BIRTH +2.2 WEAN +70 MILK +19 YEARLING +124 SCROTAL +1.08

SAV Renovation 6822 is an esteemed sire utilized with success in the most noted breeding establishments around the world and the headliner at Semex Al Stud. He is a herdbull phenomenon, consistently siring functional, deep-bodied, muscular progeny with mass and performance, while adding style, balance and traditional Angus type. His sons are highly sought after by real-world cattlemen and include such notables as Jesse James, Pancho Villa, John Wayne and Roy Rogers. His daughters have sealed his legacy as a monumental female sire with capacity, broodiness, udder quality and milk production to be herd leaders everywhere they are found.

Renovation's dam is the \$37,500 top-selling cow from the 2015 SAV Sale with model body type and a beautiful maternal design. His grandam is the maternal matriarch, SAV Madame Pride 0075, who served the SAV program for nearly 18-years, generating \$5.4 million in progeny sales with 41 daughters retained in the SAV herd.

The 2023 SAV Sale showcases 51 direct progeny of Renovation as well as his valuable influence.