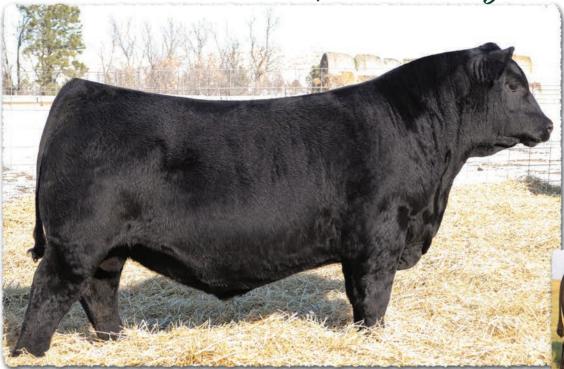

ister to the dam of the \$345,000 SAV Magnum 1335 selected by ST Genetics and Mohnen Angus as the lead-off bull of the 2022 SAV Sale.

 His productive grandam by Renown serves in the SAV embryo program and is the third top milk EPD cow in the SAV herd. She comes from three consecutive generations of prolific Emblynette Pathfinders.



selected by Roberts Angus as a top-selling feature of the 2021 SAV Sale where he was the third heaviest 205-day weight bull.



**SAV CAPTAIN AMERICA 2122** Preweaning photo of lot 190 with his dam.



**SAV EMBLYNETTE 8172** Pathfinder grandam of lots 192-193

## **SAV EMBLYNETTE 3240**

Pathfinder third dam of lots 192-193 and fourth dam of lots 190-191, remaining productive past 18 years of age.



## Maternal brother to SAV Magnum 1335 at ST Genetics...



"Wow! I am so excited for the purchase you made for me! I actually had that flush marked. I honestly didn't think any of those flush brothers would fit my budget. I can't wait to see him."

-Scott Gilbreath

SAV AMERICAN AIR 2286 - LOT 191

## *SAV EMBLYNETTE 9023*

Dam of lot 191 and full sister to the dam of lot 190.

## **SAV American Air 2286** -Date: 3-6-2022

SAV America 8018

SAV Emblynette 9023 Dam's WR 2/108

SAV President 6847

SAV Madame Pride 0075

LD Capitalist 316

SAV Emblynette 7505 Grandam's WR 2/112 SAV Blackcap May 4136 SAF 598 Bando 5175# SAV Madame Pride 8264

Coleman Charlo 0256#

Connealy Capitalist 028# LD Dixie Erica 2053 SAV Renown 3439# SAV Emblynette 8172#

Tattoo: 2286

+56 MARB +.45 REA +.67 FAT +.038

| BW        | 205 WT | 365 WT        | WDA  | BIRTH | WE