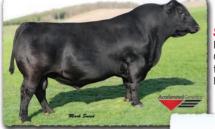

# SAV Reference Sire - SAV Jesse James 0968...

"Jesse James will most likely finish up to be the favorite sire group here at weaning

-Austin Lee

# **SAV Jesse James 0968**

B-Date: 12-22-2019 Bull +19860276 Tattoo: 0968 SAV Renown 3439# Rito 707 of Ideal 3407 7075 CW SAV Renovation 6822 SAV Blackcap May 4136 +33 SAV Madame Pride 0151 SAV 004 Density 4336# MARB SAV Madame Pride 0075 +.37 SAV 8180 Traveler 004# REA Sitz Traveler 8180# +.08 SAV Blackcap May 8961# **Boyd Forever Lady 8003** SAV May 2397# FAT Dam's WR 8/105 SAF 598 Bando 5175# SAV May 7238 +.072

SAV Jesse James 0968 is a phenotypic stunner with proud physical bearing, demonstrating power, presence and structural balance in every step that he takes. He was a crowd favorite and \$185,000 top-selling feature of the 2021 SAV Sale. His first progeny proudly emulate their sire with the style, shape and charisma to impress at every stage of their life — from the calving barn to the sale ring. We anticipate his daughters to be a next-level addition to the SAV cowherd.