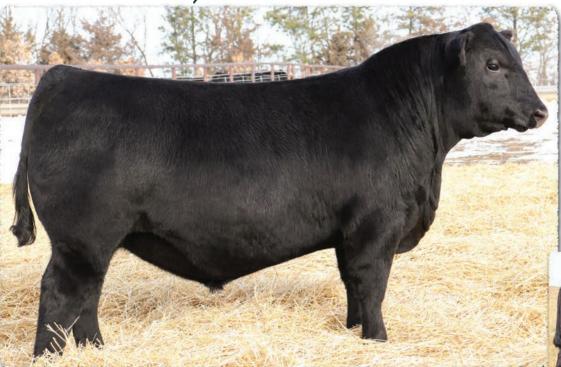

# SAV Reference Sire - SAV Jesse James 0968...

"Jesse James will most likely finish up to be the favorite sire group here at weaning

-Austin Lee

SAV Jesse James 0968 is a phenotypic stunner with proud physical bearing, demonstrating power, presence and structural balance in every step that he takes. He was a crowd favorite and \$185,000 top-selling feature of the 2021 SAV Sale. His first progeny proudly emulate their sire with the style, shape and charisma to impress at every stage of their life — from the calving barn to the sale ring. We anticipate his daughters to be a next-level addition to the SAV cowherd.

His 15-year old prolific Pathfinder dam, SAV Blackcap May 8961, is a powerhouse performance and maternal trendsetter and full sister to the legendary SAV Blackcap May 4136. She records a weaning ratio of 105 on 8 calves and has 59 progeny highlighting past SAV sales, including the top-selling female in the 2021 SAV Sale who is a flush sister to Jesse James.