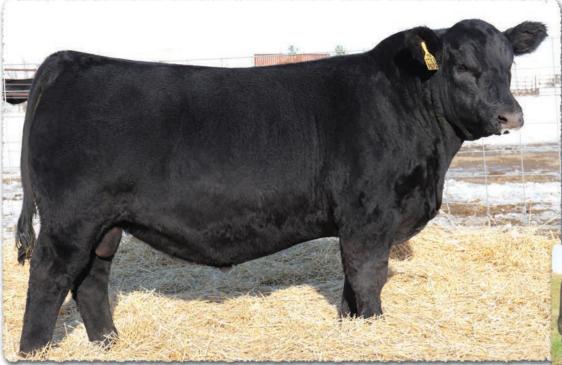

# SAV Reference Sire - SAV Renovation 6822...

"I really enjoyed my tour of SAV. What a tremendous herd and breeding program! Thank you for all of your time and information."

> -Jeff Sackmann Sackmann Cattle Co.

# **SAV Renovation 6822**

B-Date: 1-28-2016 Bull +18579309 Tattoo: 6822 Rito 707 of Ideal 3407 7075 RR Rito 707# CW SAV Renown 3439# Ideal 3407 of 1418 076 +39 SAV Blackcap May 4136 SAV 8180 Traveler 004# **MARB** SAV May 2397# +.41 SAV 8180 Traveler 004# REA SAV 004 Density 4336# +.26 SAV Madame Pride 0151 SAV May 7238 SAF 598 Bando 5175# SAV Madame Pride 0075 FAT Grandam's WR 7/107 SAV Madame Pride 8264 +.090

BIRTH +2.2 WEAN +70 MILK +19 YEARLING +124 SCROTAL +1.08

SAV Renovation 6822 is an esteemed sire utilized with success in the most noted breeding establishments around the world and the headliner at Semex Al Stud. He is a herdbull phenomenon, consistently siring functional, deep-bodied, muscular progeny with mass and performance, while adding style, balance and traditional Angus type. His sons are highly sought after by real-world cattlemen and include such notables as Jesse James, Pancho Villa, John Wayne and Roy Rogers. His daughters have sealed his legacy as a monumental female sire with capacity, broodiness, udder quality and milk production to be herd leaders everywhere they are found.

Renovation's dam is the \$37,500 top-selling cow from the 2015 SAV Sale with model body type and a beautiful maternal design. His grandam is the maternal matriarch, SAV Madame Pride 0075, who served the SAV program for nearly 18-years, generating \$5.4 million in progeny sales with 41 daughters retained in the SAV herd.

The 2023 SAV Sale showcases 51 direct progeny of Renovation as well as his valuable influence.