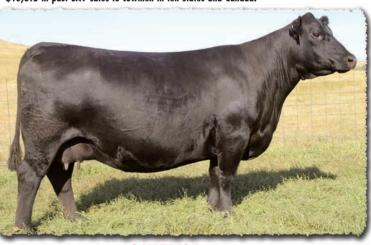

## SAV 707 Rito 2210

|   | B-Date: 2-28-2022 Bull +20473149 |        |        |      |       |      | Tattoo: 2210 |          |  |
|---|----------------------------------|--------|--------|------|-------|------|--------------|----------|--|
| N | BW                               | 205 WT | 365 WT | WDA  | BIRTH | WEAN | MILK         | YEARLING |  |
| • | 90                               | 1004   | 1558   | 4.27 | +3.9  | +50  | +18          | +85      |  |

RR Rito 707#

SAV Emblynette 2369#

Dam's WR 8/103

158

154

156

Rito N Bar

Eriskay of Rollin Rock 3