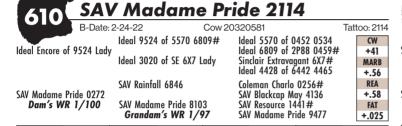

# **SAV Renovation 6822**

B-Date: 1-28-2016 Bull +18579309 Tattoo: 6822 Rito 707 of Ideal 3407 7075 RR Rito 707# CW SAV Renown 3439# Ideal 3407 of 1418 076 +39 SAV Blackcap May 4136 SAV 8180 Traveler 004# **MARB** SAV May 2397# +.41 SAV 8180 Traveler 004# REA SAV 004 Density 4336# +.26 SAV Madame Pride 0151 SAV May 7238 SAF 598 Bando 5175# SAV Madame Pride 0075 FAT Grandam's WR 7/107 SAV Madame Pride 8264 +.090

BIRTH +2.2 WEAN +70 MILK +19 YEARLING +124 SCROTAL +1.08

SAV Renovation 6822 is an esteemed sire utilized with success in the most noted breeding establishments around the world and the headliner at Semex Al Stud. He is a herdbull phenomenon, consistently siring functional, deep-bodied, muscular progeny with mass and performance, while adding style, balance and traditional Angus type. His sons are highly sought after by real-world cattlemen and include such notables as Jesse James, Pancho Villa, John Wayne and Roy Rogers. His daughters have sealed his legacy as a monumental female sire with capacity, broodiness, udder quality and milk production to be herd leaders everywhere they are found.

Renovation's dam is the \$37,500 top-selling cow from the 2015 SAV Sale with model body type and a beautiful maternal design. His grandam is the maternal matriarch, SAV Madame Pride 0075, who served the SAV program for nearly 18-years, generating \$5.4 million in progeny sales with 41 daughters retained in the SAV herd.

The 2023 SAV Sale showcases 51 direct progeny of Renovation as well as his valuable influence.