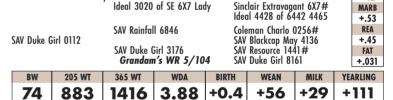

# **SAV Renovation 6822**

B-Date: 1-28-2016 Bull +18579309 Tattoo: 6822 Rito 707 of Ideal 3407 7075 RR Rito 707# CW SAV Renown 3439# Ideal 3407 of 1418 076 +39 SAV Blackcap May 4136 SAV 8180 Traveler 004# **MARB** SAV May 2397# +.41 SAV 8180 Traveler 004# REA SAV 004 Density 4336# +.26 SAV Madame Pride 0151 SAV May 7238 SAF 598 Bando 5175# SAV Madame Pride 0075 FAT Grandam's WR 7/107 SAV Madame Pride 8264 +.090

BIRTH +2.2 WEAN +70 MILK +19 YEARLING +124 SCROTAL +1.08

SAV Renovation 6822 is an esteemed sire utilized with success in the most noted breeding establishments around the world and the headliner at Semex Al Stud. He is a herdbull phenomenon, consistently siring functional, deep-bodied, muscular progeny with mass and performance, while adding style, balance and traditional Angus type. His sons are highly sought after by real-world cattlemen and include such notables as Jesse James, Pancho Villa, John Wayne and Roy Rogers. His daughters have sealed his legacy as a monumental female sire with capacity, broodiness, udder quality and milk production to be herd leaders everywhere they are found.

Renovation's dam is the \$37,500 top-selling cow from the 2015 SAV Sale with model body type and a beautiful maternal design. His grandam is the maternal matriarch, SAV Madame Pride 0075, who served the SAV program for nearly 18-years, generating \$5.4 million in progeny sales with 41 daughters retained in the SAV herd.

The 2023 SAV Sale showcases 51 direct progeny of Renovation as well as his valuable influence.