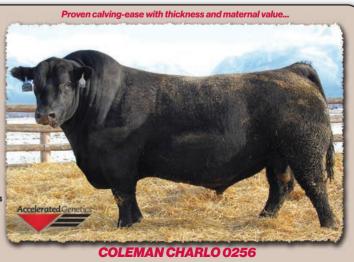

- A performance-driven bull with length, capacity and pounds patented for the real-world.
   His powerful and prolific Rito 9969 x Net Worth dam has 43 direct sons averaging \$6720 in past SAV sales to cowmen in eight states and Canada.
   His Pathfinder third dam, SAV Abigale 8213, is a full sister to the dam of the legendary
- Pathfinder Sire, Charlo.