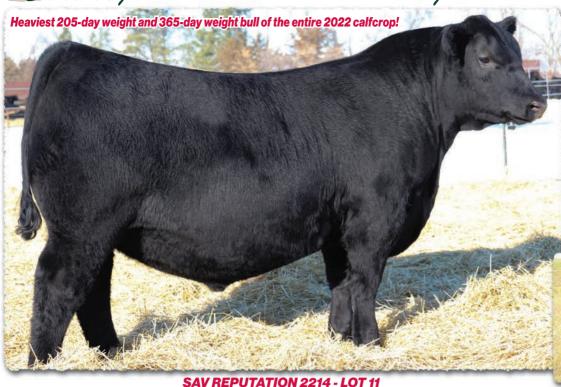

# SAV Reputation 2214 - valedictorian of the performance class of 2022...

"The influence of SAV genetics in our program continues to be a driving force for quality, breed character and true market demand. (pounds of red meat) Congratulations on your record sale. It proves the SAV program is still the best in the world. Thank you again.

> -Joseph McKellar McKellar Angus Ranch

**SAV MADAME PRIDE 9831** Dam of lot 11.

**SAV Reputation 2214** 

B-Date: 2-28-2022 Bull 20475062

SAV Renown 3439# SAV Renovation 6822 SAV Madame Pride 0151

SAV President 6847

SAV Reputation 2214 is the valedictorian of the performance class of 2022 and takes honors as the #1 205-day weight bull of the entire 2022 calfcrop at 1100 lbs. for a weaning ratio of 118. He captured the attention of the Angus world while on his dam last summer and is featured on the front cover of the 2022 SAV cow/calf brochure. He continued on to be the heaviest 365-day weight bull in the entire offering at 1704 lbs.
His feminine, nice-uddered dam by President is on a productive path and a member of a tribe of flush sisters who have surfaced to the top of the SAV herd.
His proven Pathfinder grandam is a maternal masterpiece with an abundance of milk and a staller production record. Fight daughters are retained in the SAV herd and 74 direct

a stellar production record. Eight daughters are retained in the SAV herd and 74 direct progeny have highlighted past SAV sales to cowmen in 17 states and Canada.

**SAV MADAME PRIDE 3045** 

Pathfinder grandam of lots 11-18 and dam of lot 19.