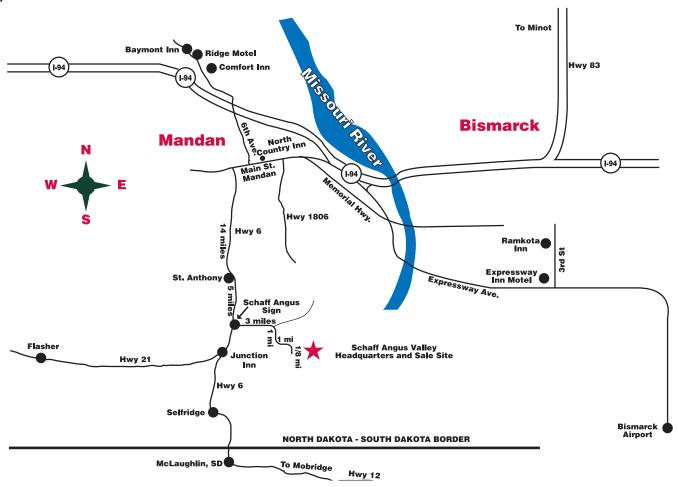

#### **SALE LOCATION:**

Schaff Angus Valley is located approximately 30 minutes from Bismarck/Mandan, ND. The sale will be held in the heated sale facility at the Schaff Angus Valley headquarters. A map and directions are listed on the inside back cover.

#### TRANSPORTATION:

Bismarck, ND is served by bus and major airlines, with direct flights from Minneapolis, Denver, Chicago, Dallas, Phoenix and Las Vegas. Early reservations are recommended for flights and rental cars. The surrounding towns of Fargo, Minot, Jamestown and Dickinson also have air service. Schaff Angus Valley is located 30 minutes from the Bismarck airport, sale headquarters and shopping mall. See map on the inside back cover.