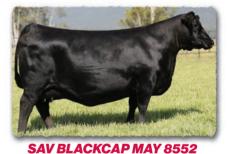

#### **SAV BLACKCAP MAY 4136** Maternal grandam of lot 31.

Reprinted, with permission, from Bill Begger of Begger's Diamond V Ranch, Wibaux, MT

"There is a lot of hype out there about EPDs, genomic testing and carcass traits. We believe in the use of all of these genetic enhancement tools. We also know that you can ruin a good cowherd in a blink of an eye if you chase paper traits with no directive or focus put on the mother cow and what it takes to keep her in production with as few inputs as possible. There are breeding programs that only provide EPDs with no actual data. Be careful, at times these cattle might not offer a total package, the upkeep, loss of production, and lack of fertility may cost more than the rewards. Every breeder has the actual data, we believe that as a customer you deserve to access it, if it isn't there, ask for it. Any competent breeder shouldn't be afraid to share it. Raw data such as actual birth weights, 205 wts., 365 wts. and performance data and indexes allows you to observe how an animal has performed within his contemporary group. It shows you his potential to sire calves that may increase or decrease certain traits. There are way too many cattle out there with excellent EPDs and dollar indexes that are not worthy of anything but a castrating knife. You can breed for all the highest EPDs and indexes in the world, but if you sacrifice cow efficiency, foot structure, fleshing ability, maternal and physical traits, such as udder quality, along with an animal's ability to produce pay weight, all you will gain is a cull cow with good EPDs.

# SAV Rangemaster 2171

| DW OOF WIT                            | 24 E WIT       | WDA                                | DIDTU       | MEAN         | AATT I/   | VEA  | DIINC    |
|---------------------------------------|----------------|------------------------------------|-------------|--------------|-----------|------|----------|
|                                       | Grandan        | n's WR 4/11                        | I SAV       | May 2397#    |           |      | +.053    |
| Dam's WR 5/10.                        | 5 SAV Blacko   | ap May 4136<br>n <b>'s WR 4/11</b> | SAV         | 8180 Travele | r 004#    |      | FAT      |
| SAV Blackcap May 629<br>Dam's WR 5/10 | 1#             | ,                                  | SAV         | Blackcap Ma  | y 5530#   |      | +.33     |
|                                       | SAV Cutting    | Edge 4857                          | SAV         | 38#          |           | REA  |          |
|                                       |                |                                    | SAV         | Madame Prid  | le 0075   |      | +.32     |
|                                       | SAV Madan      | ne Pride 0151                      | SAV         | 004 Density  | 4336#     |      | MARB     |
| SAV Renovation 6822                   |                |                                    |             | Blackcap Ma  |           |      | +46      |
|                                       | SAV Renow      | n 3439#                            | Rito        | 707 of Ideal | 3407 7075 | · [  | CW       |
| B-Da                                  | ate: 2-26-2022 | E                                  | Bull 204807 | 712          |           | Tatt | 00: 2171 |
|                                       |                |                                    |             |              |           |      |          |

|    |        |        | 4.33 |       |      |      | -        |
|----|--------|--------|------|-------|------|------|----------|
| BW | 205 WT | 365 WT | WDA  | BIRTH | WFAN | MILK | YEARLING |

SAV Rangemaster 2171 is powerful performance bull with massive volume and dimension

— bred and built for range country. He earned a 205-day weight of 980 lbs. for a weaning ratio of 105 and has advanced as a top-gaining bull on test. He will sire feeder cattle with accelerated appetite for growth and gain — the high profit kind.

His productive Pathfinder dam records a weaning ratio of 105 on 5 calves and is the #1 marbling female of her calfcrop. A daughter is retained in the SAV herd and three progeny averaged \$12,166 in past SAV sales.

His legendary grandam, SAV Blackcap May 4136, is the Angus breed's most influential genetic contributor and all-time top income-producing cow.