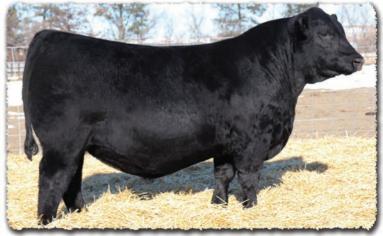

# SAV Reference Sire - SAV Renovation 6822...

"I really enjoyed my tour of SAV. What a tremendous herd and breeding program! Thank you for all of your time and information."

> -Jeff Sackmann Sackmann Cattle Co.

# **SAV Renovation 6822**

B-Date: 1-28-2016 Bull +18579309 Tattoo: 6822 Rito 707 of Ideal 3407 7075 RR Rito 707# CW SAV Renown 3439# Ideal 3407 of 1418 076 +39 SAV Blackcap May 4136 SAV 8180 Traveler 004# **MARB** SAV May 2397# +.41 SAV 8180 Traveler 004# REA SAV 004 Density 4336# +.26 SAV Madame Pride 0151 SAV May 7238 SAF 598 Bando 5175# SAV Madame Pride 0075 FAT Grandam's WR 7/107 SAV Madame Pride 8264 +.090

BIRTH +2.2 WEAN +70 MILK +19 YEARLING +124 SCROTAL +1.08

SAV Renovation 6822 is an esteemed sire utilized with success in the most noted breeding establishments around the world and the headliner at Semex Al Stud. He is a herdbull phenomenon, consistently siring functional, deep-bodied, muscular progeny with mass and performance, while adding style, balance and traditional Angus type. His sons are highly sought after by real-world cattlemen and include such notables as Jesse James, Pancho Villa, John Wayne and Roy Rogers. His daughters have sealed his legacy as a monumental female sire with capacity, broodiness, udder quality and milk production to be herd leaders everywhere they are found.

Renovation's dam is the \$37,500 top-selling cow from the 2015 SAV Sale with model body type and a beautiful maternal design. His grandam is the maternal matriarch, SAV Madame Pride 0075, who served the SAV program for nearly 18-years, generating \$5.4 million in progeny sales with 41 daughters retained in the SAV herd.

The 2023 SAV Sale showcases 51 direct progeny of Renovation as well as his valuable influence.