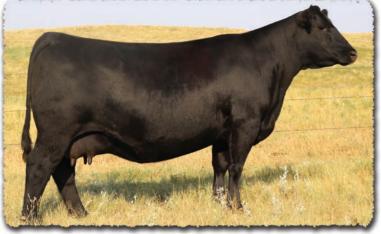

#### **SAV PANCHO VILLA 0147**

The \$140,000 second top-selling Renovation son from the 2021 SAV Sale to Voss Angus. His full brother and first progeny are featured.

SAV Rise N Shine 2709 - Lot 1...

"Thanks again Kelly for such a great day! The cattle looked outstanding, exceeding my already high expectations. It was refreshing to see a true maternal herd. more and more rare these days.