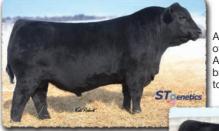

# SAV Reference Sire - SAV Jesse James 0968...

"Jesse James will most likely finish up to be the favorite sire group here at weaning

-Austin Lee

# **SAV Jesse James 0968**

B-Date: 12-22-2019 Bull +19860276 Tattoo: 0968 SAV Renown 3439# Rito 707 of Ideal 3407 7075 CW SAV Renovation 6822 SAV Blackcap May 4136 +33 SAV Madame Pride 0151 SAV 004 Density 4336# MARB SAV Madame Pride 0075 +.37 SAV 8180 Traveler 004# REA Sitz Traveler 8180# +.08 SAV Blackcap May 8961# **Boyd Forever Lady 8003** SAV May 2397# FAT Dam's WR 8/105 SAF 598 Bando 5175# SAV May 7238 +.072

+1.9

**WEAN** 

**BIRTH** 

Grandam's WR 6/106 +54

+22

**YEARLING** 

+93

SCROTAL

SAV Jesse James 0968 is a phenotypic stunner with proud physical bearing, demonstrating power, presence and structural balance in every step that he takes. He was a crowd favorite and \$185,000 top-selling feature of the 2021 SAV Sale. His first progeny proudly emulate their sire with the style, shape and charisma to impress at every stage of their life — from the calving barn to the sale ring. We anticipate his daughters to be a next-level addition to the SAV cowherd.

His 15-year old prolific Pathfinder dam, SAV Blackcap May 8961, is a powerhouse performance and maternal trendsetter and full sister to the legendary SAV Blackcap May 4136. She records a weaning ratio of 105 on 8 calves and has 59 progeny highlighting past SAV sales, including the top-selling female in the 2021 SAV Sale who is a flush sister to Jesse James.