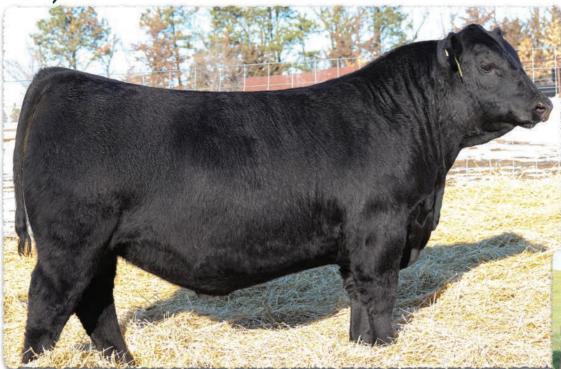

# **SAV RISE N SHINE 2709**

**SAV BLOODLINE 9578** 

The lead-off and \$250,000 top-selling bull from the 2020 SAV Sale. Maternal brother to lots 1-8.

9578 serves in the SAV embryo program. Maternal sister to lots