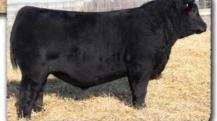

# **SAV Gunsmoke 2158**

SAV Jesse James 0968

B-Date: 2-25-2022 SAV Renovation 6822

SAV Blackcap May 8961#

SAV Resource 1441#

SAV Queen 4390# Dam's WR 7/105 SAV Queen 0027#

SAV Renown 3439# SAV Madame Pride 0151 +47 SAV 8180 Traveler 004# MARB SAV May 2397# + 20 Rito 707 of Ideal 3407 7075 REA SAV Blackcap May 4136 SAV Bismarck 5682# +.64 FAT Grandam's WR 8/107 SAV Queen 8075 +.025

Bull 20472546

SAV GUNSMOKE 2158 - LOT 33

Tattoo: 2158

4.38 +3.9 1600

SAV Gunsmoke 2158 is a performance headliner with tons of muscle, volume and massive dimension in a herdbull package — one of the best to sell anywhere this year. He pounds the scale down at every crossing and earned a 205-day weight of 1015 lbs. for a weaning ratio of 109, ranking among the seven top-indexing bulls of his entire calfcrop. He will be a poundmaker and profitmaker, while leaving deep-bodied, easy-fleshing, production-oriented

 His Pathfinder dam by Resource records a weaning ratio of 105 on 7 calves and a progeny ribeye ratio of 106 on 9 progeny scanned. She is the #2 ribeye EPD cow in the entire SAV herd and has 14 progeny averaging \$10,982 in past SAV sales, including the \$30,000 SAV Caliber 6131 working for Albrecht and Penz Angus.

His Pathfinder grandam by Bismarck records a weaning ratio of 107 on 8 calves.

**SAV QUEEN 0027** Pathfinder grandam of lot 33.