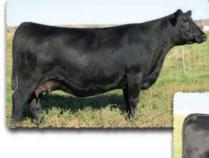

# SAV Reference Sire - SAV Renovation 6822...

"I really enjoyed my tour of SAV. What a tremendous herd and breeding program! Thank you for all of your time and information."

> -Jeff Sackmann Sackmann Cattle Co.

# **SAV Renovation 6822**

B-Date: 1-28-2016 Bull +18579309 Tattoo: 6822 Rito 707 of Ideal 3407 7075 RR Rito 707# CW SAV Renown 3439# Ideal 3407 of 1418 076 +39 SAV Blackcap May 4136 SAV 8180 Traveler 004# **MARB** SAV May 2397# +.41 SAV 8180 Traveler 004# REA SAV 004 Density 4336# +.26 SAV Madame Pride 0151 SAV May 7238 SAF 598 Bando 5175# SAV Madame Pride 0075 FAT Grandam's WR 7/107 SAV Madame Pride 8264 +.090

BIRTH +2.2 WEAN +70 MILK +19 YEARLING +124 SCROTAL +1.08

SAV Renovation 6822 is an esteemed sire utilized with success in the most noted breeding establishments around the world and the headliner at Semex Al Stud. He is a herdbull phenomenon, consistently siring functional, deep-bodied, muscular progeny with mass and performance, while adding style, balance and traditional Angus type. His sons are highly sought after by real-world cattlemen and include such notables as Jesse James, Pancho Villa, John Wayne and Roy Rogers. His daughters have sealed his legacy as a monumental female sire with capacity, broodiness, udder quality and milk production to be herd leaders everywhere they are found.