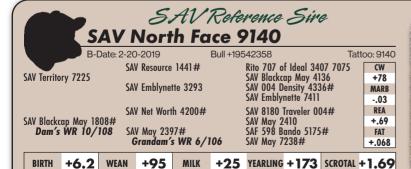

# **SAV Renovation 6822**

B-Date: 1-28-2016 Bull +18579309 Tattoo: 6822 Rito 707 of Ideal 3407 7075 RR Rito 707# CW SAV Renown 3439# Ideal 3407 of 1418 076 +39 SAV Blackcap May 4136 SAV 8180 Traveler 004# **MARB** SAV May 2397# +.41 SAV 8180 Traveler 004# REA SAV 004 Density 4336# +.26 SAV Madame Pride 0151 SAV May 7238 SAF 598 Bando 5175# SAV Madame Pride 0075 FAT Grandam's WR 7/107 SAV Madame Pride 8264 +.090

BIRTH +2.2 WEAN +70 MILK +19 YEARLING +124 SCROTAL +1.08

SAV Renovation 6822 is an esteemed sire utilized with success in the most noted breeding establishments around the world and the headliner at Semex Al Stud. He is a herdbull phenomenon, consistently siring functional, deep-bodied, muscular progeny with mass and performance, while adding style, balance and traditional Angus type. His sons are highly sought after by real-world cattlemen and include such notables as Jesse James, Pancho Villa, John Wayne and Roy Rogers. His daughters have sealed his legacy as a monumental female sire with capacity, broodiness, udder quality and milk production to be herd leaders everywhere they are found.

Renovation's dam is the \$37,500 top-selling cow from the 2015 SAV Sale with model body type and a beautiful maternal design. His grandam is the maternal matriarch, SAV Madame Pride 0075, who served the SAV program for nearly 18-years, generating \$5.4 million in progeny sales with 41 daughters retained in the SAV herd.

The 2023 SAV Sale showcases 51 direct progeny of Renovation as well as his valuable influence.