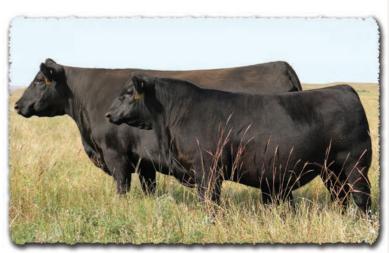

# SAV Reference Sire - SAV Jesse James 0968...

"Jesse James will most likely finish up to be the favorite sire group here at weaning

-Austin Lee

# **SAV Jesse James 0968**

B-Date: 12-22-2019 Bull +19860276 Tattoo: 0968 SAV Renown 3439# Rito 707 of Ideal 3407 7075 CW SAV Renovation 6822 SAV Blackcap May 4136 +33 SAV Madame Pride 0151 SAV 004 Density 4336# MARB SAV Madame Pride 0075 +.37 SAV 8180 Traveler 004# REA Sitz Traveler 8180# +.08 SAV Blackcap May 8961# **Boyd Forever Lady 8003** SAV May 2397# FAT Dam's WR 8/105 SAF 598 Bando 5175# SAV May 7238 +.072

+1.9

**WEAN** 

**BIRTH** 

Grandam's WR 6/106 +54

+22

**YEARLING** 

+93

SCROTAL

SAV Jesse James 0968 is a phenotypic stunner with proud physical bearing, demonstrating power, presence and structural balance in every step that he takes. He was a crowd favorite and \$185,000 top-selling feature of the 2021 SAV Sale. His first progeny proudly emulate their sire with the style, shape and charisma to impress at every stage of their life — from the calving barn to the sale ring. We anticipate his daughters to be a next-level addition to the SAV cowherd.

His 15-year old prolific Pathfinder dam, SAV Blackcap May 8961, is a powerhouse performance and maternal trendsetter and full sister to the legendary SAV Blackcap May 4136. She records a weaning ratio of 105 on 8 calves and has 59 progeny highlighting past SAV sales, including the top-selling female in the 2021 SAV Sale who is a flush sister to Jesse James.

The 2023 SAV Sale shares a glimpse of the future with the fabulous first progeny of Jesse James featured!