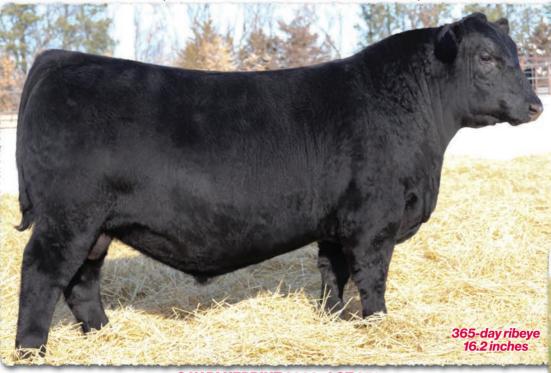

# SAV Reference Sire - SAV Renovation 6822...

"I really enjoyed my tour of SAV. What a tremendous herd and breeding program! Thank you for all of your time and information."

> -Jeff Sackmann Sackmann Cattle Co.

# **SAV Renovation 6822**

B-Date: 1-28-2016 Bull +18579309 Tattoo: 6822 Rito 707 of Ideal 3407 7075 RR Rito 707# CW SAV Renown 3439# Ideal 3407 of 1418 076 +39 SAV Blackcap May 4136 SAV 8180 Traveler 004# **MARB** SAV May 2397# +.41 SAV 8180 Traveler 004# REA SAV 004 Density 4336# +.26 SAV Madame Pride 0151 SAV May 7238 SAF 598 Bando 5175# SAV Madame Pride 0075 FAT Grandam's WR 7/107 SAV Madame Pride 8264 +.090

BIRTH +2.2 WEAN +70 MILK +19 YEARLING +124 SCROTAL +1.08

SAV Renovation 6822 is an esteemed sire utilized with success in the most noted breeding establishments around the world and the headliner at Semex Al Stud. He is a herdbull phenomenon, consistently siring functional, deep-bodied, muscular progeny with mass and performance, while adding style, balance and traditional Angus type. His sons are highly sought after by real-world cattlemen and include such notables as Jesse James, Pancho Villa, John Wayne and Roy Rogers. His daughters have sealed his legacy as a monumental female sire with capacity, broodiness, udder quality and milk production to be herd leaders everywhere they are found.

Renovation's dam is the \$37,500 top-selling cow from the 2015 SAV Sale with model body type and a beautiful maternal design. His grandam is the maternal matriarch, SAV Madame Pride 0075, who served the SAV program for nearly 18-years, generating \$5.4 million in progeny sales with 41 daughters retained in the SAV herd.

The 2023 SAV Sale showcases 51 direct progeny of Renovation as well as his valuable influence.