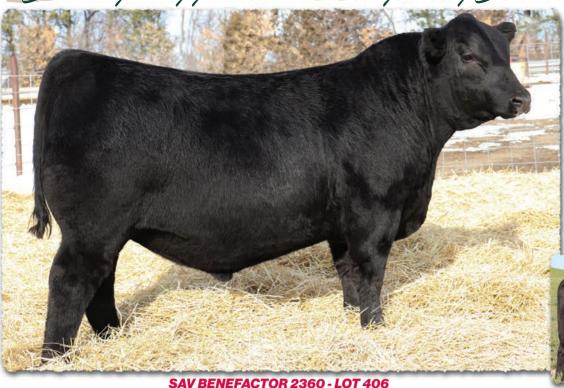

**SAV ERICA 0242** Pathfinder grandam of lot 80.

**SAV ERICA 7512** Flush sister to the dam of lot 80.

### SAV Captivate 2410

| B-Date:             | 4-3-2022    | В           | ull 204750            | )42                               |           | Tattoo: 241 |
|---------------------|-------------|-------------|-----------------------|-----------------------------------|-----------|-------------|
| CAV Cartifical 0040 | Marcys Sca  | le Crusher  |                       | Upward 307                        |           | CW          |
| SAV Certified 0849  | SAV Blacker | ıp May 1420 |                       | rcy's Erica 393<br>o 707 of Ideal |           | +65<br>MARB |
|                     | JAT DIUCKC  | ip may 1420 | SAV Blackcap May 4136 |                                   |           | 11          |
|                     | SAV Resour  | ce 1441#    | Rito                  | 707 of Ideal                      | 3407 7075 | REA         |
| SAV Erica 7514      |             |             | SAV                   | Blackcap Ma                       | y 4136    | +.88        |
| Dam's WR 4/108      | SAV Erica O |             |                       | Providence 6                      | 922#      | FAT         |
|                     | Grandan     | 1's WR 9/10 | <b>3</b> SAV          | Erica 4419                        |           | 025         |
| D144 005 145        | 0/ 5 14/5   | TATE A      | DIDTH                 | MERAN                             | 88111/    | VEADUMA     |

- 1440 904 3.95 +4.2 +76 +26 +136 SAV Captivate 2410 is an April sale headliner by Certified. He is long-as-a-rope with superior muscle shape and stoutness of rump. He is among the youngest in the offering and
- could be the buy of the auction.

  His super-fronted, nice-uddered dam by Resource records a weaning ratio of 108 on 4 calves and comes from five consecutive generations of SAV embryo donors. Three progeny
- have been features of past SAV sales.

  His Pathfinder grandam records a weaning ratio of 103 on 9 calves and has 14 progeny featured in past SAV sales, including SAV Billy the Kid 0807 working at Buford Ranches.

**SAV CAPTIVATE 2410 - LOT 80** 