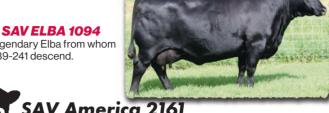

Renovation's dam is the \$37,500 top-selling cow from the 2015 SAV Sale with model body type and a beautiful maternal design. His grandam is the maternal matriarch, SAV Madame Pride 0075, who served the SAV program for nearly 18-years, generating \$5.4 million in progeny sales with 41 daughters retained in the SAV herd.