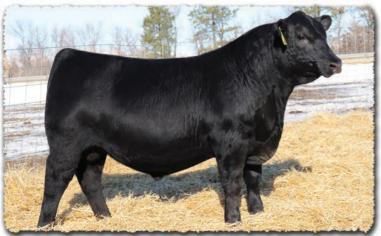

# SAV MADAME PRIDE 0151

The \$37,500 lead-off and top-selling cow from the 2015 SAV Sale. A model Density daughter with beautiful body type and impeccable udder quality.

#### **SAV MADAME PRIDE 0134**

This tremendous 2-year old daughter of Renovation represents the classic maternal design stamped by her sire. Her son sells as lot 171.

**SAV JESSE JAMES 0968** 

The \$185,000 top-selling Renovation son from the 2021 SAV Sale. His first progeny are featured.