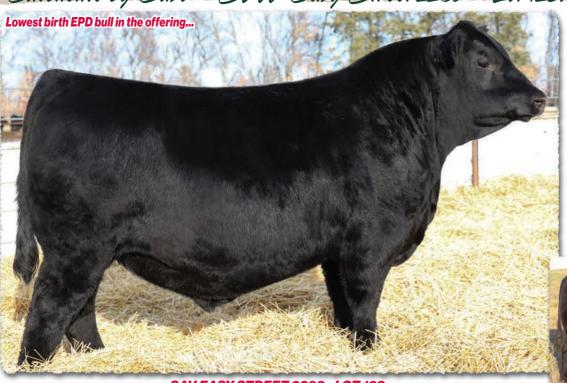

# SAV Reference Sire - SAV Renovation 6822...

"I really enjoyed my tour of SAV. What a tremendous herd and breeding program! Thank you for all of your time and information."

> -Jeff Sackmann Sackmann Cattle Co.

# **SAV Renovation 6822**

B-Date: 1-28-2016 Bull +18579309 Tattoo: 6822 Rito 707 of Ideal 3407 7075 RR Rito 707# CW SAV Renown 3439# Ideal 3407 of 1418 076 +39 SAV Blackcap May 4136 SAV 8180 Traveler 004# **MARB** SAV May 2397# +.41 SAV 8180 Traveler 004# REA SAV 004 Density 4336# +.26 SAV Madame Pride 0151 SAV May 7238 SAF 598 Bando 5175# SAV Madame Pride 0075 FAT Grandam's WR 7/107 SAV Madame Pride 8264 +.090

BIRTH +2.2 WEAN +70 MILK +19 YEARLING +124 SCROTAL +1.08

SAV Renovation 6822 is an esteemed sire utilized with success in the most noted breeding establishments around the world and the headliner at Semex Al Stud. He is a herdbull phenomenon, consistently siring functional, deep-bodied, muscular progeny with mass and performance, while adding style, balance and traditional Angus type. His sons are highly sought after by real-world cattlemen and include such notables as Jesse James, Pancho Villa, John Wayne and Roy Rogers. His daughters have sealed his legacy as a monumental female sire with capacity, broodiness, udder quality and milk production to be herd leaders everywhere they are found.

Renovation's dam is the \$37,500 top-selling cow from the 2015 SAV Sale with model body type and a beautiful maternal design. His grandam is the maternal matriarch, SAV Madame Pride 0075, who served the SAV program for nearly 18-years, generating \$5.4 million in progeny sales with 41 daughters retained in the SAV herd.

The 2023 SAV Sale showcases 51 direct progeny of Renovation as well as his valuable influence.