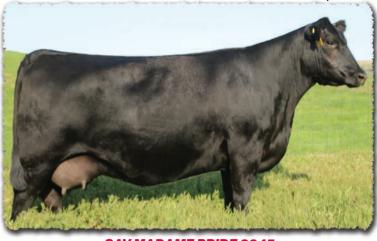

a stellar production record. Eight daughters are retained in the SAV herd and 74 direct progeny have highlighted past SAV sales to cowmen in 17 states and Canada.

**SAV MADAME PRIDE 3045** 

Pathfinder grandam of lots 11-18 and dam of lot 19.

#### **SAV MADAME PRIDE 9275**

The prolific third dam of lots 11-18 and grandam of lot 19.

"Here are the carcass results on our fats shipped last year on 1,037 head. They gained exceptionally well, had big carcasses and grades that speak for themselves, thanks to SAV influenced genetics."