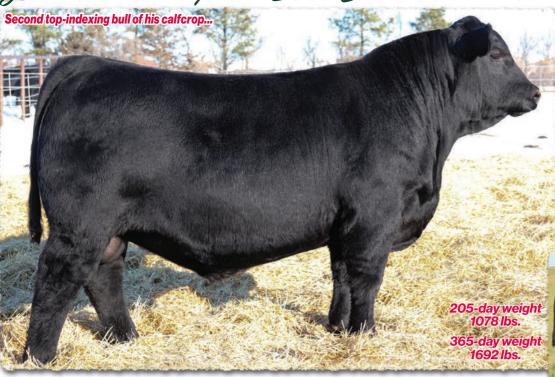

SAV Reputation 2214 is the valedictorian of the performance class of 2022 and takes honors as the #1 205-day weight bull of the entire 2022 calfcrop at 1100 lbs. for a weaning ratio of 118. He captured the attention of the Angus world while on his dam last summer and is featured on the front cover of the 2022 SAV cow/calf brochure. He continued on to be the heaviest 365-day weight bull in the entire offering at 1704 lbs.
His feminine, nice-uddered dam by President is on a productive path and a member of a tribe of flush sisters who have surfaced to the top of the SAV herd.
His proven Pathfinder grandam is a maternal masterpiece with an abundance of milk and a staller production record. Fight daughters are retained in the SAV herd and 74 direct