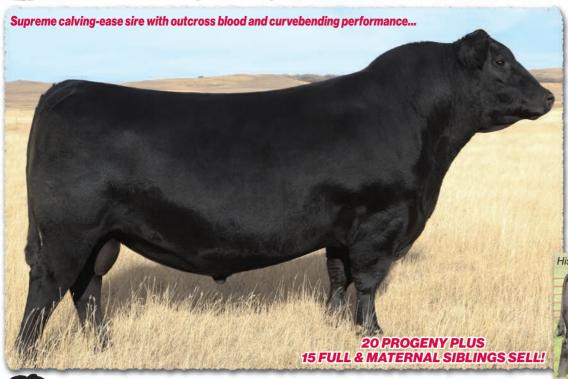

# SAV Reference Sire - SAV Renovation 6822...

"I really enjoyed my tour of SAV. What a tremendous herd and breeding program! Thank you for all of your time and information."

> -Jeff Sackmann Sackmann Cattle Co.

# **SAV Renovation 6822**

B-Date: 1-28-2016 Bull +18579309 Tattoo: 6822 Rito 707 of Ideal 3407 7075 RR Rito 707# CW SAV Renown 3439# Ideal 3407 of 1418 076 +39 SAV Blackcap May 4136 SAV 8180 Traveler 004# **MARB** SAV May 2397# +.41 SAV 8180 Traveler 004# REA SAV 004 Density 4336# +.26 SAV Madame Pride 0151 SAV May 7238 SAF 598 Bando 5175# SAV Madame Pride 0075 FAT Grandam's WR 7/107 SAV Madame Pride 8264 +.090

BIRTH +2.2 WEAN +70 MILK +19 YEARLING +124 SCROTAL +1.08

SAV Renovation 6822 is an esteemed sire utilized with success in the most noted breeding establishments around the world and the headliner at Semex Al Stud. He is a herdbull phenomenon, consistently siring functional, deep-bodied, muscular progeny with mass and performance, while adding style, balance and traditional Angus type. His sons are highly sought after by real-world cattlemen and include such notables as Jesse James, Pancho Villa, John Wayne and Roy Rogers. His daughters have sealed his legacy as a monumental female sire with capacity, broodiness, udder quality and milk production to be herd leaders everywhere they are found.

Renovation's dam is the \$37,500 top-selling cow from the 2015 SAV Sale with model body type and a beautiful maternal design. His grandam is the maternal matriarch, SAV Madame Pride 0075, who served the SAV program for nearly 18-years, generating \$5.4 million in progeny sales with 41 daughters retained in the SAV herd.

The 2023 SAV Sale showcases 51 direct progeny of Renovation as well as his valuable influence.