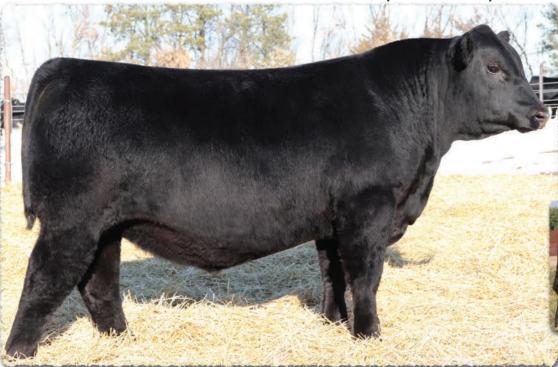

# SAV Reference Sire - SAV Renovation 6822...

"I really enjoyed my tour of SAV. What a tremendous herd and breeding program! Thank you for all of your time and information."

> -Jeff Sackmann Sackmann Cattle Co.

# **SAV Renovation 6822**

B-Date: 1-28-2016 Bull +18579309 Tattoo: 6822 Rito 707 of Ideal 3407 7075 RR Rito 707# CW SAV Renown 3439# Ideal 3407 of 1418 076 +39 SAV Blackcap May 4136 SAV 8180 Traveler 004# **MARB** SAV May 2397# +.41 SAV 8180 Traveler 004# REA SAV 004 Density 4336# +.26 SAV Madame Pride 0151 SAV May 7238 SAF 598 Bando 5175# SAV Madame Pride 0075 FAT Grandam's WR 7/107 SAV Madame Pride 8264 +.090

BIRTH +2.2 WEAN +70 MILK +19 YEARLING +124 SCROTAL +1.08

SAV Renovation 6822 is an esteemed sire utilized with success in the most noted breeding establishments around the world and the headliner at Semex Al Stud. He is a herdbull phenomenon, consistently siring functional, deep-bodied, muscular progeny with mass and performance, while adding style, balance and traditional Angus type. His sons are highly sought after by real-world cattlemen and include such notables as Jesse James, Pancho Villa, John Wayne and Roy Rogers. His daughters have sealed his legacy as a monumental female sire with capacity, broodiness, udder quality and milk production to be herd leaders everywhere they are found.

Renovation's dam is the \$37,500 top-selling cow from the 2015 SAV Sale with model body type and a beautiful maternal design. His grandam is the maternal matriarch, SAV Madame Pride 0075, who served the SAV program for nearly 18-years, generating \$5.4 million in progeny sales with 41 daughters retained in the SAV herd.

The 2023 SAV Sale showcases 51 direct progeny of Renovation as well as his valuable influence.