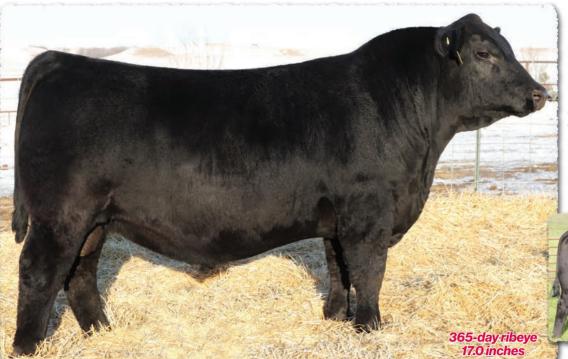

#### **SAV CALIBER 6131**

Maternal brother to lot 33 selected by Albrecht and Penz Angus from the 2017 SAV Sale where he scanned a 365-day ribeye of 17.8 inches.