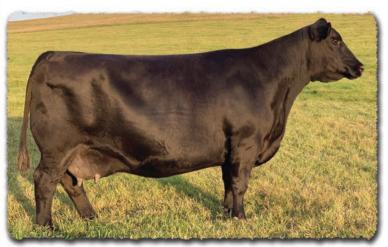

# SAV MADAME PRIDE 0151

The \$37,500 lead-off and top-selling cow from the 2015 SAV Sale. A model Density daughter with beautiful body type and impeccable udder quality.

#### **SAV MADAME PRIDE 0134**

This tremendous 2-year old daughter of Renovation represents the classic maternal design stamped by her sire. Her son sells as lot 171.

**SAV JESSE JAMES 0968** 

The \$185,000 top-selling Renovation son from the 2021 SAV Sale. His first progeny are featured.