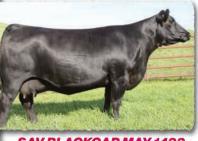

# SAV MADAME PRIDE 0151

The \$37,500 lead-off and top-selling cow from the 2015 SAV Sale. A model Density daughter with beautiful body type and impeccable udder quality.