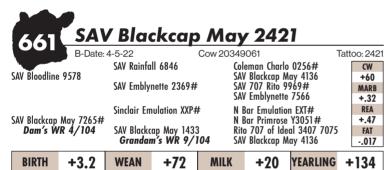

# **SAV Renovation 6822**

B-Date: 1-28-2016 Bull +18579309 Tattoo: 6822 Rito 707 of Ideal 3407 7075 RR Rito 707# CW SAV Renown 3439# Ideal 3407 of 1418 076 +39 SAV Blackcap May 4136 SAV 8180 Traveler 004# **MARB** SAV May 2397# +.41 SAV 8180 Traveler 004# REA SAV 004 Density 4336# +.26 SAV Madame Pride 0151 SAV May 7238 SAF 598 Bando 5175# SAV Madame Pride 0075 FAT Grandam's WR 7/107 SAV Madame Pride 8264 +.090

BIRTH +2.2 WEAN +70 MILK +19 YEARLING +124 SCROTAL +1.08

SAV Renovation 6822 is an esteemed sire utilized with success in the most noted breeding establishments around the world and the headliner at Semex Al Stud. He is a herdbull phenomenon, consistently siring functional, deep-bodied, muscular progeny with mass and performance, while adding style, balance and traditional Angus type. His sons are highly sought after by real-world cattlemen and include such notables as Jesse James, Pancho Villa, John Wayne and Roy Rogers. His daughters have sealed his legacy as a monumental female sire with capacity, broodiness, udder quality and milk production to be herd leaders everywhere they are found.

Renovation's dam is the \$37,500 top-selling cow from the 2015 SAV Sale with model body type and a beautiful maternal design. His grandam is the maternal matriarch, SAV Madame Pride 0075, who served the SAV program for nearly 18-years, generating \$5.4 million in progeny sales with 41 daughters retained in the SAV herd.

The 2023 SAV Sale showcases 51 direct progeny of Renovation as well as his valuable influence.