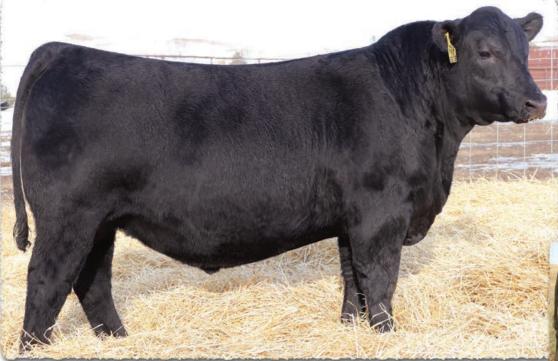

# SAV Reference Sire - SAV Renovation 6822...

"I really enjoyed my tour of SAV. What a tremendous herd and breeding program! Thank you for all of your time and information."

> -Jeff Sackmann Sackmann Cattle Co.

# **SAV Renovation 6822**

B-Date: 1-28-2016 Bull +18579309 Tattoo: 6822 Rito 707 of Ideal 3407 7075 RR Rito 707# CW SAV Renown 3439# Ideal 3407 of 1418 076 +39 SAV Blackcap May 4136 SAV 8180 Traveler 004# **MARB** SAV May 2397# +.41 SAV 8180 Traveler 004# REA SAV 004 Density 4336# +.26 SAV Madame Pride 0151 SAV May 7238 SAF 598 Bando 5175# SAV Madame Pride 0075 FAT Grandam's WR 7/107 SAV Madame Pride 8264 +.090

BIRTH +2.2 WEAN +70 MILK +19 YEARLING +124 SCROTAL +1.08

SAV Renovation 6822 is an esteemed sire utilized with success in the most noted breeding establishments around the world and the headliner at Semex Al Stud. He is a herdbull phenomenon, consistently siring functional, deep-bodied, muscular progeny with mass and performance, while adding style, balance and traditional Angus type. His sons are highly sought after by real-world cattlemen and include such notables as Jesse James, Pancho Villa, John Wayne and Roy Rogers. His daughters have sealed his legacy as a monumental female sire with capacity, broodiness, udder quality and milk production to be herd leaders everywhere they are found.

Renovation's dam is the \$37,500 top-selling cow from the 2015 SAV Sale with model body type and a beautiful maternal design. His grandam is the maternal matriarch, SAV Madame Pride 0075, who served the SAV program for nearly 18-years, generating \$5.4 million in progeny sales with 41 daughters retained in the SAV herd.

The 2023 SAV Sale showcases 51 direct progeny of Renovation as well as his valuable influence.