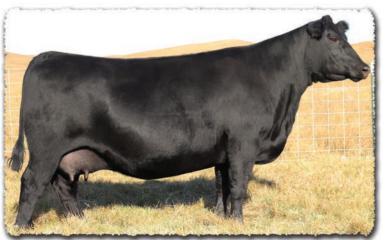

# SAV MADAME PRIDE 0151

The \$37,500 lead-off and top-selling cow from the 2015 SAV Sale. A model Density daughter with beautiful body type and impeccable udder quality.