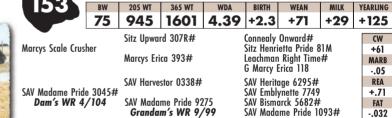

**SAV 004 DENSITY 4336** Industry-proven Pathfinder sire. Maternal brother to the dam of

Tattoo: 2235

+38

MARB

+.36

REA

+.38

FAT

#### SAV RAPPORT 2970 - LOT 13

**SAV Robust 2551** 

SAV Renovation 6822

SAV Renown 3439#

SAV Madame Pride 0151

SAV Harvestor 0338# SAV Madame Pride 3045# Dam's WR 4/104

SAV Madame Pride 9275 Grandam's WR 9/99

Rito 707 of Ideal 3407 7075 SAV Blackcap May 4136 SAV 004 Density 4336# SAV Madame Pride 0075

SAV Heritage 6295# SAV Emblynette 7749

SAV Bismarck 5682#

SAV Madame Pride 1093#

+.06 REA +.34 FAT +.033

Tattoo: 2551

+44

MARB

| 81 | 1015   | 1670   | 4.58 | +2.9  | +70  | +24  | +123     |
|----|--------|--------|------|-------|------|------|----------|
| BW | 205 WT | 365 WT | WDA  | BIRTH | WEAN | MILK | YEARLING |

**SAV JEFFERSON 9588** 

Maternal brother to lot 19 and flush brother to the dams of lots 11-18, selected by Elk Meadows from the 2020 SAV Sale.

- SAV Robust 2551 is just what his name implies. He is a blockbuster beef bull with massive
- SAV Robust 2551 is just what his name implies. He is a blockbuster beet bull with massive dimension, volume, capacity, muscle and pounds on the scale a rancher's dream! He earned a 205-day weight of 1015 lbs.
   His proven and prolific Pathfinder dam is a maternal masterpiece with picturesque phenotype, high-level milk production and a stellar production record. She has 74 direct progeny highlighting past SAV sales to cowmen in 17 states and Canada. Eight daughters are retained in the SAV herd, including the dam of the heaviest weaning bull of the entire 2022 calfcrop.