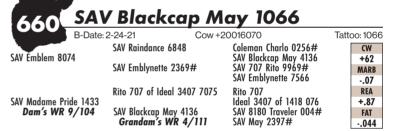

## **SAV BUCCANEER 1905**

Maternal brother to lots 140-144 selected by Doug & Lisa Schmidt as a feature of the 2022 SAV Sale.