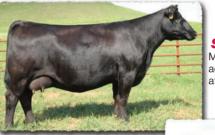

# SAV Reference Sire - SAV Renovation 6822...

"I really enjoyed my tour of SAV. What a tremendous herd and breeding program! Thank you for all of your time and information."

> -Jeff Sackmann Sackmann Cattle Co.

# **SAV Renovation 6822**

B-Date: 1-28-2016 Bull +18579309 Tattoo: 6822 Rito 707 of Ideal 3407 7075 RR Rito 707# CW SAV Renown 3439# Ideal 3407 of 1418 076 +39 SAV Blackcap May 4136 SAV 8180 Traveler 004# **MARB** SAV May 2397# +.41 SAV 8180 Traveler 004# REA SAV 004 Density 4336# +.26 SAV Madame Pride 0151 SAV May 7238 SAF 598 Bando 5175# SAV Madame Pride 0075 FAT Grandam's WR 7/107 SAV Madame Pride 8264 +.090

BIRTH +2.2 WEAN +70 MILK +19 YEARLING +124 SCROTAL +1.08

SAV Renovation 6822 is an esteemed sire utilized with success in the most noted breeding establishments around the world and the headliner at Semex Al Stud. He is a herdbull phenomenon, consistently siring functional, deep-bodied, muscular progeny with mass and performance, while adding style, balance and traditional Angus type. His sons are highly sought after by real-world cattlemen and include such notables as Jesse James, Pancho Villa, John Wayne and Roy Rogers. His daughters have sealed his legacy as a monumental female sire with capacity, broodiness, udder quality and milk production to be herd leaders everywhere they are found.

Renovation's dam is the \$37,500 top-selling cow from the 2015 SAV Sale with model body type and a beautiful maternal design. His grandam is the maternal matriarch, SAV Madame Pride 0075, who served the SAV program for nearly 18-years, generating \$5.4 million in progeny sales with 41 daughters retained in the SAV herd.

The 2023 SAV Sale showcases 51 direct progeny of Renovation as well as his valuable influence.