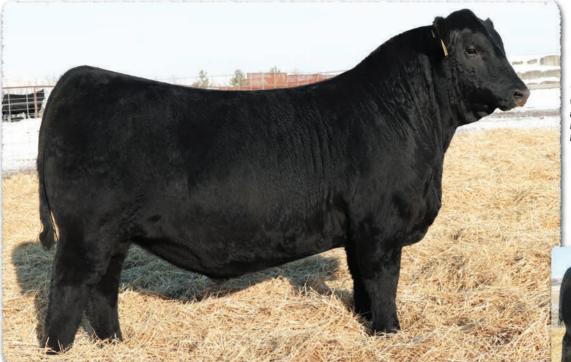

# SAV Rise N Shine 2709

4.44

B-Date: 1-14-2022 SAV Renown 3439# SAV Renovation 6822

1621

SAV Madame Pride 0151

SAV 707 Rito 9969# SAV Emblynette 7566

Dam's WR 8/103 Grandam's WR 4/107 205 WT

964

+.42

FΔT

• On the radar of the Angus world, the landmark flush selling as lots 1-8 has the credentials to write a whole new chapter in Angus history, from the mating of Renovation to the breed-leading Pathfinder, SAV Emblynette 2369. SAV Rise N Shine 2709 leads the offering as lot 1 and presents what we feel could be the greatest phenotypic package we have ever produced. Seeing is believing, from front to back he demonstrates as much shape, muscle, power and presence as you can put in a phenotypically flawless package, along with authorite Angus breed character and perfect feet. He will be among the most anticipated bulls to sell anywhere in the world this year and will be a future staple in the SAV program with breed-impact potential.