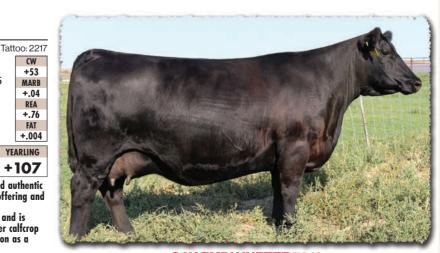

3 3.*7*3 +58 A sleep-all-night Certified calving-ease bull with capacity, muscle, moderation and authentic Angus breed character. He ranks among the seven lowest birth EPD bulls in the offering and

Angus breed character. He ranks among the seven lowest birth EPD buils in the offering and can be used with confidence on virgin heifers.

His beautiful, perfect-uddered dam by Charlo serves in the SAV embryo program and is featured as lot 543. She is the #8 weaning and #7 yearling weight female of her calfcrop and has a daughter retained in the SAV herd and a son selected by Sloan Anderson as a feature of the 2022 SAV Sale.

His heavy-milking grandam by Resource comes from five consecutive generations of Emblynette Pathfinders and is a maternal sister to the \$400,000 SAV International 2020.



**SAV EMBLYNETTE 7010** 

Dam of lot 76.

Teaturing the first callerop by the \$100,000 Certified...



SAV ELBA 7210

SAV Elba 2536

Pathfinder dam of lot 77.

Tattoo: 2225

FΔT

-.021

CW

+52

MARB

-.12

REA

+.86

FAT

-.032



#### **SAV POWERHOUSE 9165**

Maternal brother to lot 77 selected by Topf Ranches as the second top-performing bull in the 2020 SAV Sale.

SAV ELBA 8433 Maternal sister to the Pathfinder

dam of lot 77.



**SAV Cavalier 2225** B-Date: 2-28-2022 Bull 20475041

Marcys Scale Crusher Sitz Upward 307R# Marcys Erica 393# Rito 707 of Ideal 3407 7075 SAV Certified 0849 +58 SAV Blackcap May 1420 MARR SAV Blackcap May 4136 -.16 Coleman Charlo 0256# OCC Paxton 730P# REA SAV Elba 7210# +.70 Bohi Abigale 6014 SAV Elba 5237 SAV International 2020# Dam's WR 4/105

205 WT 3