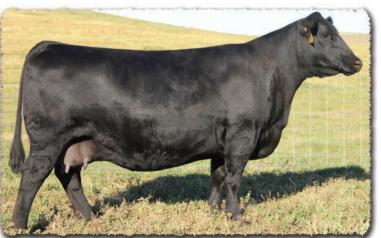

ocytes in a single aspiration. Her exceptional first daughter by Encore is featured as lot 572. Her full brother is the \$23,500 SAV Rain or Shine 0888 and full brother in blood is the \$45,000 SAV Supreme Court 8800 featured at Breeder Link
- Her remarkable Resource dam is a productive seventh generation SAV embryo donor with a weaning ratio of 104 on 8 calves and IMF ratio of 103 on 44 progeny scanned. She has 50 direct progeny averaging \$8800 in past SAV sales to cowmen in 15 states and Canada, including the #1 marbling bull in the 2016 SAV Sale.

  Her magnificent grandam, SAV Madame Pride 0412, is the lead-off cow from the 2020 SAV Sale and maternal sister to the \$1.51 million SAV America 8018.

Ultrasounds safe with a sexed heifer by the \$250,000 SAV Bloodline 9578, due 6/12/23.



**SAV MADAME PRIDE 3304** 

Dam of lot 571 and grandam of lot 572. Maternal sister to lots 573-592.



### SAV Madame Pride 2200

Ideal 5570 of 0452 0534 Ideal 9524 of 5570 6809# Ideal Encore of 9524 Lady Ideal 6809 of 2P88 0459# +40 Ideal 3020 of SE 6X7 Ladv Sinclair Extravagant 6X7# Ideal 4428 of 6442 4465 MARB +.41 SAV Rainfall 6846 Coleman Charlo 0256# REA SAV Blackcap May 4136 SAV Resource 1441# SAV Madame Pride 0620 +.50 Dam's WR 1/102 SAV Madame Pride 3304

**BIRTH WEAN MILK** +24 YEARLING +129 +0.6 +68

SAV Madame Pride 0412

Something special . . . This superb SAV herd replacement is being offered strictly as a sale highlight to accompany and demonstrate the production potential of her 2-year-old dam featured as lot 571.

Grandam's WR 8/104

Her red-carpet 2-year-old dam is an e