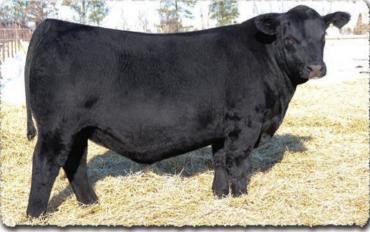

#### **SAV MADAME PRIDE 0134**

This tremendous 2-year old daughter of Renovation represents the classic maternal design stamped by her sire. Her son sells as lot 171.

**SAV JESSE JAMES 0968** 

The \$185,000 top-selling Renovation son from the 2021 SAV Sale. His first progeny are featured.

#### **SAV PANCHO VILLA 0147**

The \$140,000 second top-selling Renovation son from the 2021 SAV Sale to Voss Angus. His full brother and first progeny are featured.

SAV Rise N Shine 2709 - Lot 1...

"Thanks again Kelly for such a great day! The cattle looked outstanding, exceeding my already high expectations. It was refreshing to see a true maternal herd. more and more rare these days.