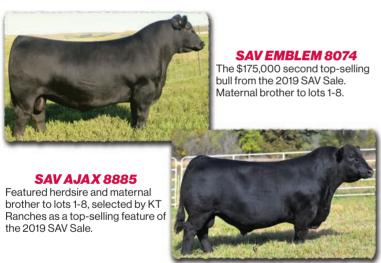

• His Pathfinder dam is a true cornerstone, unmatched in the breed for her combination of phenotype, performance and production. She is the #1 205-day weight and marbling female of her calfcrop and the #1 carcass weight and #1 beef value cow in the SAV herd. She records an astonishing progeny IMF ratio of 123 on 70 progeny scanned. She has 38 daughters employed in the SAV herd and has tallied \$2.2 million on 71 progeny highlighting past SAV sales, including the \$250,000 SAV Bloodline 9578, the \$175,000 SAV Emblem 8074 and the \$75,000 SAV Ajax 8885. Her daughters include the top-selling females in both the 2019 and 2020 SAV Sales.

  Their Pathfinder dam is a true cornerstone unmatched in the breed for her combination of phenotype, performance and production. She is the #1 205-day weight and marbling female of her calfcrop and the #1 carcass weight and #1 beef value cow in the SAV herd. She records an astonishing progeny IMF ratio of 123 on 70 progeny scanned. She has 38 daughters employed in the SAV herd and has tallied \$2.2 million on 71 progeny highlighting past SAV sales, including the \$250,000 SAV Bloodline 9578, the \$175,000 SAV Emblem 8074 and the \$75,000 SAV Ajax 8885. Her daughters include the top-selling females in both the 2019 and 2020 SAV Sales.