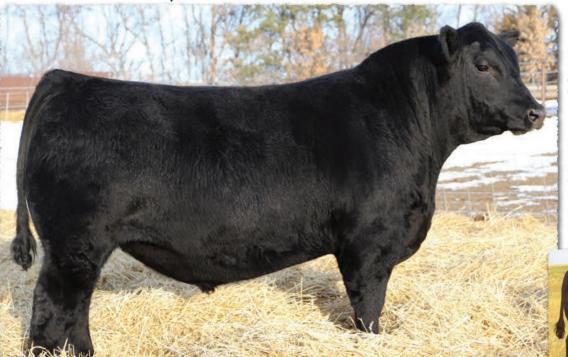

# SAV Reference Sire - SAV Renovation 6822...

"I really enjoyed my tour of SAV. What a tremendous herd and breeding program! Thank you for all of your time and information."

> -Jeff Sackmann Sackmann Cattle Co.

# **SAV Renovation 6822**

B-Date: 1-28-2016 Bull +18579309 Tattoo: 6822 Rito 707 of Ideal 3407 7075 RR Rito 707# CW SAV Renown 3439# Ideal 3407 of 1418 076 +39 SAV Blackcap May 4136 SAV 8180 Traveler 004# **MARB** SAV May 2397# +.41 SAV 8180 Traveler 004# REA SAV 004 Density 4336# +.26 SAV Madame Pride 0151 SAV May 7238 SAF 598 Bando 5175# SAV Madame Pride 0075 FAT Grandam's WR 7/107 SAV Madame Pride 8264 +.090

BIRTH +2.2 WEAN +70 MILK +19 YEARLING +124 SCROTAL +1.08

SAV Renovation 6822 is an esteemed sire utilized with success in the most noted breeding establishments around the world and the headliner at Semex Al Stud. He is a herdbull phenomenon, consistently siring functional, deep-bodied, muscular progeny with mass and performance, while adding style, balance and traditional Angus type. His sons are highly sought after by real-world cattlemen and include such notables as Jesse James, Pancho Villa, John Wayne and Roy Rogers. His daughters have sealed his legacy as a monumental female sire with capacity, broodiness, udder quality and milk production to be herd leaders everywhere they are found.