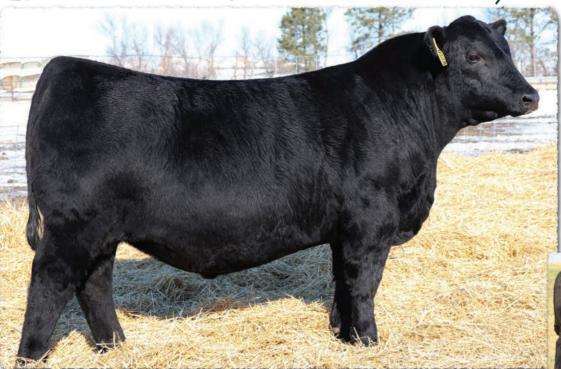

# **SAV Renovation 6822**

B-Date: 1-28-2016 Bull +18579309 Tattoo: 6822 Rito 707 of Ideal 3407 7075 RR Rito 707# CW SAV Renown 3439# Ideal 3407 of 1418 076 +39 SAV Blackcap May 4136 SAV 8180 Traveler 004# **MARB** SAV May 2397# +.41 SAV 8180 Traveler 004# REA SAV 004 Density 4336# +.26 SAV Madame Pride 0151 SAV May 7238 SAF 598 Bando 5175# SAV Madame Pride 0075 FAT Grandam's WR 7/107 SAV Madame Pride 8264 +.090

BIRTH +2.2 WEAN +70 MILK +19 YEARLING +124 SCROTAL +1.08

SAV Renovation 6822 is an esteemed sire utilized with success in the most noted breeding establishments around the world and the headliner at Semex Al Stud. He is a herdbull phenomenon, consistently siring functional, deep-bodied, muscular progeny with mass and performance, while adding style, balance and traditional Angus type. His sons are highly sought after by real-world cattlemen and include such notables as Jesse James, Pancho Villa, John Wayne and Roy Rogers. His daughters have sealed his legacy as a monumental female sire with capacity, broodiness, udder quality and milk production to be herd leaders everywhere they are found.

Renovation's dam is the \$37,500 top-selling cow from the 2015 SAV Sale with model body type and a beautiful maternal design. His grandam is the maternal matriarch, SAV Madame Pride 0075, who served the SAV program for nearly 18-years, generating \$5.4 million in progeny sales with 41 daughters retained in the SAV herd.

The 2023 SAV Sale showcases 51 direct progeny of Renovation as well as his valuable influence.