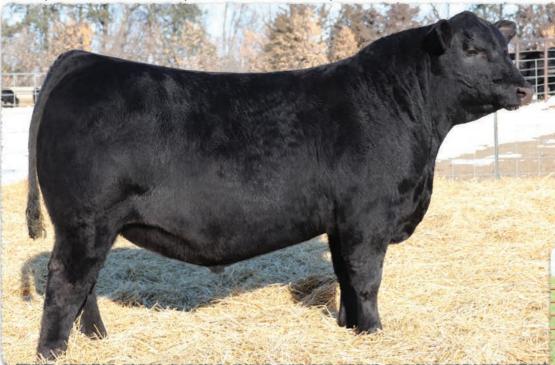

# SAV Rise N Shine 2709

4.44

B-Date: 1-14-2022 SAV Renown 3439# SAV Renovation 6822

1621

SAV Madame Pride 0151

SAV 707 Rito 9969# SAV Emblynette 7566

Dam's WR 8/103 Grandam's WR 4/107 205 WT

964

+.42

FΔT

• On the radar of the Angus world, the landmark flush selling as lots 1-8 has the credentials to write a whole new chapter in Angus history, from the mating of Renovation to the breed-leading Pathfinder, SAV Emblynette 2369. SAV Rise N Shine 2709 leads the offering as lot 1 and presents what we feel could be the greatest phenotypic package we have ever produced. Seeing is believing, from front to back he demonstrates as much shape, muscle, power and presence as you can put in a phenotypically flawless package, along with authorite Angus breed character and perfect feet. He will be among the most anticipated bulls to sell anywhere in the world this year and will be a future staple in the SAV program with breed-impact potential.

• His Pathfinder dam is a true cornerstone, unmatched in the breed for her combination of phenotype, performance and production. She is the #1 205-day weight and marbling female of her calfcrop and the #1 carcass weight and #1 beef value cow in the SAV herd. She records an astonishing progeny IMF ratio of 123 on 70 progeny scanned. She has 38 daughters employed in the SAV herd and has tallied \$2.2 million on 71 progeny highlighting past SAV sales, including the \$250,000 SAV Bloodline 9578, the \$175,000 SAV Emblem 8074 and the \$75,000 SAV Ajax 8885. Her daughters include the top-selling females in both the 2019 and 2020 SAV Sales.

His prolific 16-year old grandam by Net Worth comes from four consecutive generations of Emblynette Pathfinders. She has 22 daughters retained in the SAV herd and has tallied \$1.4 million on 106 direct progeny highlighting past SAV sales.