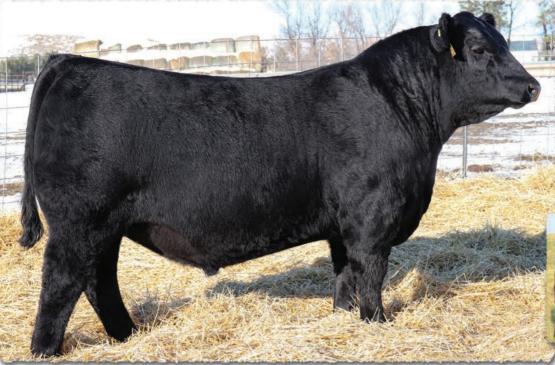

# SAV Rise N Shine 2709

4.44

B-Date: 1-14-2022 SAV Renown 3439# SAV Renovation 6822

1621

SAV Madame Pride 0151

SAV 707 Rito 9969# SAV Emblynette 7566

Dam's WR 8/103 Grandam's WR 4/107 205 WT

964

SAV Emblynette 2369#

89

Bull +20475057

Rito 707 of Ideal 3407 7075 SAV Blackcap May 4136 SAV 004 Density 4336# SAV Madame Pride 0075

Rito 707 of Ideal 3407 7075 BR Polly 8077-472 SAV Net Worth 4200# SAV Emblynette 7261#

+.040 YEARLING +3.9 +77 +21 +136

**SAV EMBLYNETTE 7566** Maternal grandam of lots 1-8, remaining in production at

16-years of age.

Tattoo: 2709

+60

MARB

+.79

REA

+.42

FΔT

• On the radar of the Angus world, the landmark flush selling as lots 1-8 has the credentials to write a whole new chapter in Angus history, from the mating of Renovation to the breed-leading Pathfinder, SAV Emblynette 2369. SAV Rise N Shine 2709 leads the offering as lot 1 and presents what we feel could be the greatest phenotypic package we have ever produced. Seeing is believing, from front to back he demonstrates as much shape, muscle, power and presence as you can put in a phenotypically flawless package, along with authorite Angus breed character and perfect feet. He will be among the most anticipated bulls to sell anywhere in the world this year and will be a future staple in the SAV program with breed-impact potential.