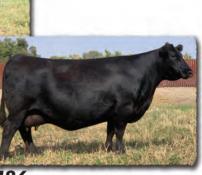

#### **58 PROGENY PLUS** & MATERNAL SIBLINGS SELL!

|             | SA                                  | V GI           | ory I              | Days    | 5 183                                        | 52                         |                  |         |             |
|-------------|-------------------------------------|----------------|--------------------|---------|----------------------------------------------|----------------------------|------------------|---------|-------------|
|             | B-Date                              | e: 12-28-20    | 28-2020 Bi         |         |                                              | Bull +20161297             |                  |         | ttoo: 1832  |
|             |                                     | SAV F          | SAV President 6847 |         |                                              | Coleman Charlo 0256#       |                  |         | CW          |
| SAV America | 8018                                | <b>C</b> 111 1 |                    | 1 0075  | SAV                                          | Blackcap Mo                | ay 4136          |         | +71         |
|             |                                     | SAV I          | Nadame Pri         | de UU/5 | SAF 598 Bando 5175#<br>SAV Madame Pride 8264 |                            |                  |         | MARB        |
|             |                                     |                |                    | • •     |                                              |                            |                  |         | +.26<br>REA |
|             | . D.:                               |                | Priority 728       | 3#      |                                              | Final Answe                |                  |         | +.78        |
| SAV Madam   | e Pride 314.<br>NR 9/107            |                | Nadame Pri         | da 1171 | VAC<br>VAZ                                   | Blackcap Mc<br>707 Rito 99 | 1Y 2230#<br>160# |         | FAT         |
|             | <b>i</b> <i>i i i i i i i i i i</i> |                | andam's W          |         |                                              | Madame Pri                 |                  |         | 025         |
| DIDTU       | ,                                   |                |                    |         |                                              | VIII                       | . 10/            |         |             |
| BIRTH       | +4.9                                | WEAN           | +77                | MILK    | +21                                          | YEARLING                   | +136             | SCROTAL | +1.12       |

SAV Glory Days 1832 is a real stockman's bull with massive dimension, muscle, capacity, big-time performance and solid feet. He was selected by Vermilion Ranch as the \$82,500 featured lot 1 bull from the 2022 SAV Sale where he earned a 205day weight of 994 lbs., 365-day weight of 1735 lbs., 365-day ribeye of 16.2 inches, IMF ratio of 115 and yearling scrotal circumference of 41.6 cm. He replicates the identical mating that created several of the very best young cows in the SAV herd and the \$225,000 SAV Anthem 0042, who is the lead-off lot 1 bull from the 2021 SAV Sale.