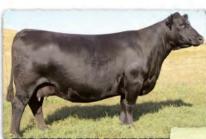

**SAV AMERICA 8018** The \$1.51 million world-record-selling bull from the 2019 SAV Sale. He is the sire of Anthem and Glory Days. His influence is heavily represented in this sale.

SAV ANTHEM 0042

SAV ANTHEM 0042