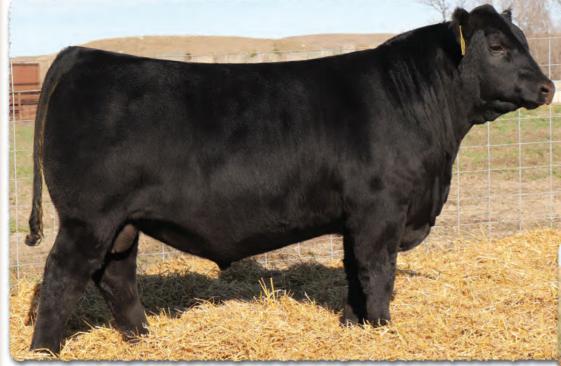

**SAV AMERICA 8018** The \$1.51 million world-record-selling bull from the 2019 SAV Sale. He is the sire of Anthem and Glory Days. His influence is heavily represented in this sale.

SAV ANTHEM 0042

SAV ANTHEM 0042

Anthem is the anointed one by the \$1.51 million America with a breed-impacting future. This sale features 40 progeny of Anthem as well as 12 full and maternal siblings.