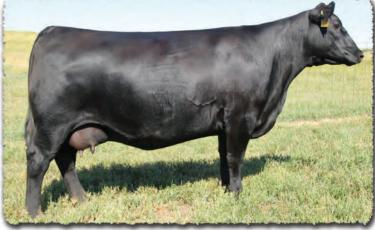

His proven Pathfinder dam, SAV Madame Pride 3145, is a herd favorite in a league of her own for body type, femininity, fertility, feet and udder quality. She earned a weaning ratio of 107 on 9 calves and a progeny IMF ratio of 110 and ribeye ratio of 102 on 53 progeny scanned. She is the current top income-producing cow at SAV. She has 30 daughters retained and 44 progeny highlighting past SAV sales, including the herdsires Anthem, Glory Days, American Flag, Riptide and Circuit Breaker.

#### SAV MADAME PRIDE 3145

Herd favorite Pathfinder and current top income-producing cow in the SAV herd. In a league of her own for body type, femininity, fertility, feet and udder quality. She records a weaning ratio of 107 on 9 calves and an IMF ratio of 110 on 53 progeny scanned.