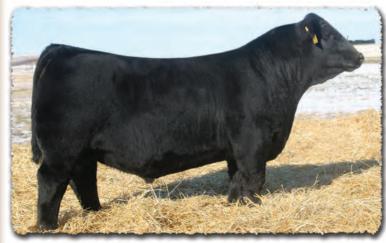

# SAV Reference Sire - SAV Anthem 0042...

The \$225,000 lead-off lot 1 bull from the 2021 SAV Sale representing all the gualities of an ideal breeding bull...

"Anthem is so dang wonderful, I'm without words!! He is stunning and he looks like an absolute stud!! Thanks for everything you do for us!"

SAV Anthem 0042 is the \$225,000 lead-off lot 1 bull from the 2021 SAV Sale to Voss Angus. He represents all the qualities of an ideal breeding bull – masculine, capacious and complete with cowmaker phenotype, authentic Angus breed character and affectionate disposition. He earned a 205-day weight of 1058 lbs., a 365-day weight of 1602 lbs., a 365-day ribeye of 16.8 inches and an astounding IMF ratio of 197. Anthem stamps his progeny with superior phenotypic quality and consistency.