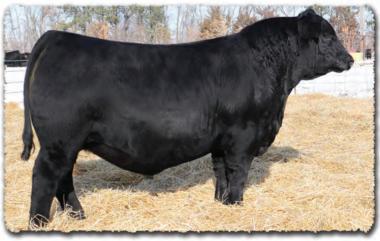

# SAV Reference Sire - SAV Anthem 0042...

The \$225,000 lead-off lot 1 bull from the 2021 SAV Sale representing all the gualities of an ideal breeding bull...

"Anthem is so dang wonderful, I'm without words!! He is stunning and he looks like an absolute stud!! Thanks for everything you do for us!"

SAV Anthem 0042 is the \$225,000 lead-off lot 1 bull from the 2021 SAV Sale to Voss Angus. He represents all the qualities of an ideal breeding bull – masculine, capacious and complete with cowmaker phenotype, authentic Angus breed character and affectionate disposition. He earned a 205-day weight of 1058 lbs., a 365-day weight of 1602 lbs., a 365-day ribeye of 16.8 inches and an astounding IMF ratio of 197. Anthem stamps his progeny with superior phenotypic quality and consistency.