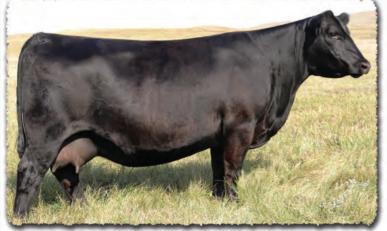

#### SAV MADAME PRIDE 3145

Herd favorite Pathfinder and current top income-producing cow in the SAV herd. In a league of her own for body type, femininity, fertility, feet and udder quality. She records a weaning ratio of 107 on 9 calves and an IMF ratio of 110 on 53 progeny scanned.