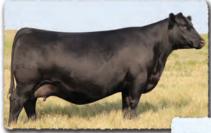

**SAV AMERICA 8018** The \$1.51 million world-record-selling bull from the 2019 SAV Sale. He is the sire of Anthem and Glory Days. His influence is heavily represented in this sale.

SAV ANTHEM 0042

SAV ANTHEM 0042