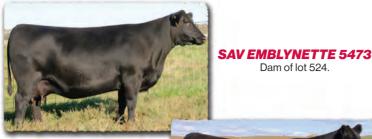

-Dylan Nichols

**SAV MADAME PRIDE 8375** Maternal sister to lots 139-140. Dam of SAV Throttle 2961, SAV Thrust 2959 and SAV Believe 2954.

SAV MADAME PRIDE 9852 Maternal sister to lots 139-140.

SAV MADAME PRIDE 9851 Maternal sister to lots 139-140.