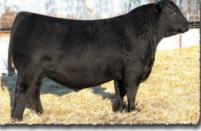

SAV Ambition 3024 - Lot 1 ...

"Anthem worked well for us. Thank vou for the recommendation. Attached are pictures of a couple of Anthem calves taken in September.

> -Laurie Gaugler Gaugler Angus Ranch

• SAV Ambition 3024 is an early favorite of his calfcrop and represents everything we look for in an ideal Angus bull, earning the prestigious position of lot 1. He is a near replica of his sire, presenting authentic Angus breed character and herd-changing type with thickness, muscle-shape and stoutness in a powerfully-constructed, fault-free package. He is solid and sound from the ground up with perfect feet and a gentle disposition. He earned a 205-day weight of 915 lbs. for a weaning ratio of 105.