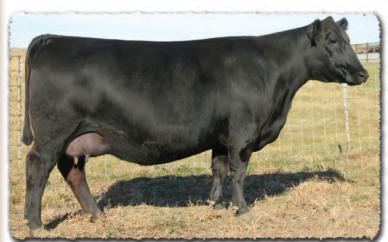

# SAV Reference Sire - SAV Anthem 0042...

The \$225,000 lead-off lot 1 bull from the 2021 SAV Sale representing all the gualities of an ideal breeding bull...

"Anthem is so dang wonderful, I'm without words!! He is stunning and he looks like an absolute stud!! Thanks for everything you do for us!"

SAV Anthem 0042 is the \$225,000 lead-off lot 1 bull from the 2021 SAV Sale to Voss Angus. He represents all the qualities of an ideal breeding bull – masculine, capacious and complete with cowmaker phenotype, authentic Angus breed character and affectionate disposition. He earned a 205-day weight of 1058 lbs., a 365-day weight of 1602 lbs., a 365-day ribeye of 16.8 inches and an astounding IMF ratio of 197. Anthem stamps his progeny with superior phenotypic quality and consistency.

His proven Pathfinder dam, SAV Madame Pride 3145, is a herd favorite in a league of her own for body type, femininity, fertility, feet and udder quality. She earned a weaning ratio of 107 on 9 calves and a progeny IMF ratio of 110 and ribeye ratio of 102 on 53 progeny scanned. She is the current top income-producing cow at SAV. She has 30 daughters retained and 44 progeny highlighting past SAV sales, including the herdsires Anthem, Glory Days, American Flag, Riptide and Circuit Breaker.