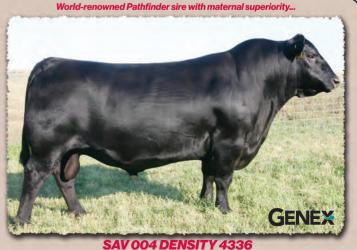

**SAV AMERICA 8018** The \$1.51 million world-record-selling bull from the 2019 SAV Sale. He is the sire of Anthem and Glory Days. His influence is heavily represented in this sale.

SAV ANTHEM 0042

SAV ANTHEM 0042