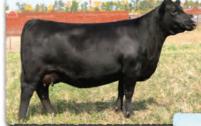

SAV Ambition 3024 - Lot 1 ...

"Anthem worked well for us. Thank vou for the recommendation. Attached are pictures of a couple of Anthem calves taken in September.

> -Laurie Gaugler Gaugler Angus Ranch

• SAV Ambition 3024 is an early favorite of his calfcrop and represents everything we look for in an ideal Angus bull, earning the prestigious position of lot 1. He is a near replica of his sire, presenting authentic Angus breed character and herd-changing type with thickness, muscle-shape and stoutness in a powerfully-constructed, fault-free package. He is solid and sound from the ground up with perfect feet and a gentle disposition. He earned a 205-day weight of 915 lbs. for a weaning ratio of 105.