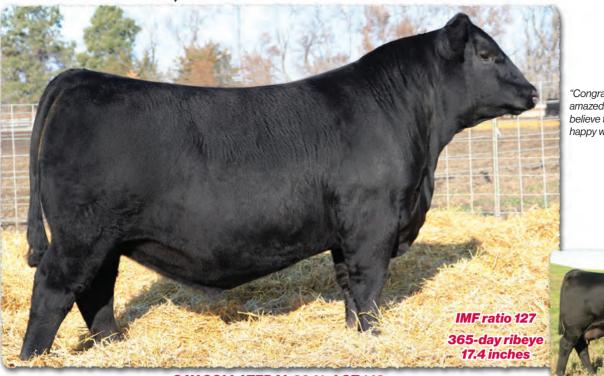

SAV Glory Days 1832 is a real stockman's bull with massive dimension, muscle, capacity, big-time performance and solid feet. He was selected by Vermilion Ranch as the \$82,500 featured lot 1 bull from the 2022 SAV Sale where he earned a 205day weight of 994 lbs., 365-day weight of 1735 lbs., 365-day ribeye of 16.2 inches, IMF ratio of 115 and yearling scrotal circumference of 41.6 cm. He replicates the identical mating that created several of the very best young cows in the SAV herd and the \$225,000 SAV Anthem 0042, who is the lead-off lot 1 bull from the 2021 SAV Sale.

The first progeny of Glory Days are performance standouts with extra scope, massive dimension, volume and added ribshape. They start strong and exhibit explosive growth and gainability to earn position at the top of the performance charts. Glory Days is destined to be the next step sire for the outlier power cattle the industry craves.