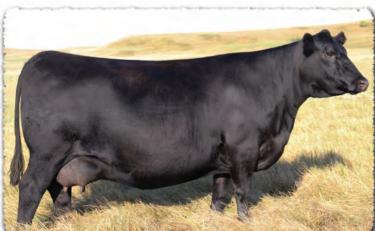

#### SAV MADAME PRIDE 3145

Herd favorite Pathfinder and current top income-producing cow in the SAV herd. In a league of her own for body type, femininity, fertility, feet and udder quality. She records a weaning ratio of 107 on 9 calves and an IMF ratio of 110 on 53 progeny scanned.

His proven Pathfinder dam, SAV Madame Pride 3145, is a herd favorite in a league of her own for body type, femininity, fertility, feet and udder quality. She earned a weaning ratio of 107 on 9 calves and a progeny IMF ratio of 110 and ribeye ratio of 102 on 53 progeny scanned. She is the current top income-producing cow at SAV. She has 30 daughters retained and 44 progeny highlighting past SAV sales, including the herdsires Anthem, Glory Days, American Flag, Riptide and Circuit Breaker.