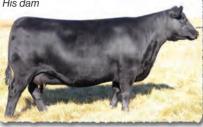

> -Brent Voss Voss Angus

His Pathfinder dam

|                                                               | SA                                                       | V An        | ther | n 00    | 42         |                                                                                               |                 |         |                             |  |
|---------------------------------------------------------------|----------------------------------------------------------|-------------|------|---------|------------|-----------------------------------------------------------------------------------------------|-----------------|---------|-----------------------------|--|
|                                                               | B-Date                                                   | e: 2-19-202 | 20   | E       | 3ull +1985 | 2817                                                                                          | Tattoo: 004     |         |                             |  |
| SAV America                                                   | America 8018 SAV President 6847<br>SAV Madame Pride 0075 |             |      |         |            | Coleman Charlo 0256#<br>SAV Blackcap May 4136<br>SAF 598 Bando 5175#<br>SAV Madame Pride 8264 |                 |         |                             |  |
| SAV Madame Pride 3145#<br>Dam's WR 9/107<br>Grandam's WR 3/10 |                                                          |             |      | de 1171 | SAV<br>SAV | Final Answe<br>Blackcap Mo<br>707 Rito 99<br>Madame Pri                                       | ıy 5530#<br>69# |         | REA<br>+.75<br>FAT<br>+.008 |  |
| BIRTH                                                         | +3.4                                                     | WEAN        | +74  | MILK    | +16        | YEARLING                                                                                      | +122            | SCROTAL | +1.06                       |  |

His proven Pathfinder dam, SAV Madame Pride 3145, is a herd favorite in a league of her own for body type, femininity, fertility, feet and udder quality. She earned a weaning ratio of 107 on 9 calves and a progeny IMF ratio of 110 and ribeye ratio of 102 on 53 progeny scanned. She is the current top income-producing cow at SAV. She has 30 daughters retained and 44 progeny highlighting past SAV sales, including the herdsires Anthem, Glory Days, American Flag, Riptide and Circuit Breaker.