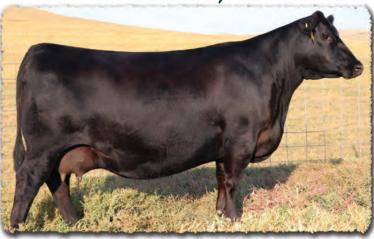

# SAV Reference Sire - SAV Anthem 0042...

The \$225,000 lead-off lot 1 bull from the 2021 SAV Sale representing all the gualities of an ideal breeding bull...

"Anthem is so dang wonderful, I'm without words!! He is stunning and he looks like an absolute stud!! Thanks for everything you do for us!"

SAV Anthem 0042 is the \$225,000 lead-off lot 1 bull from the 2021 SAV Sale to Voss Angus. He represents all the qualities of an ideal breeding bull – masculine, capacious and complete with cowmaker phenotype, authentic Angus breed character and affectionate disposition. He earned a 205-day weight of 1058 lbs., a 365-day weight of 1602 lbs., a 365-day ribeye of 16.8 inches and an astounding IMF ratio of 197. Anthem stamps his progeny with superior phenotypic quality and consistency.

His proven Pathfinder dam, SAV Madame Pride 3145, is a herd favorite in a league of her own for body type, femininity, fertility, feet and udder quality. She earned a weaning ratio of 107 on 9 calves and a progeny IMF ratio of 110 and ribeye ratio of 102 on 53 progeny scanned. She is the current top income-producing cow at SAV. She has 30 daughters retained and 44 progeny highlighting past SAV sales, including the herdsires Anthem, Glory Days, American Flag, Riptide and Circuit Breaker.