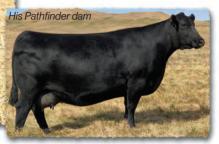

> -Brent Voss Voss Angus

His Pathfinder dam

|                                                               | SA                                                       | V An        | ther | n 00    | 42         |                                                                                               |                 |         |                             |  |
|---------------------------------------------------------------|----------------------------------------------------------|-------------|------|---------|------------|-----------------------------------------------------------------------------------------------|-----------------|---------|-----------------------------|--|
|                                                               | B-Date                                                   | e: 2-19-202 | 20   | E       | 3ull +1985 | 2817                                                                                          | Tattoo: 004     |         |                             |  |
| SAV America                                                   | America 8018 SAV President 6847<br>SAV Madame Pride 0075 |             |      |         |            | Coleman Charlo 0256#<br>SAV Blackcap May 4136<br>SAF 598 Bando 5175#<br>SAV Madame Pride 8264 |                 |         |                             |  |
| SAV Madame Pride 3145#<br>Dam's WR 9/107<br>Grandam's WR 3/10 |                                                          |             |      | de 1171 | SAV<br>SAV | Final Answe<br>Blackcap Mo<br>707 Rito 99<br>Madame Pri                                       | ıy 5530#<br>69# |         | REA<br>+.75<br>FAT<br>+.008 |  |
| BIRTH                                                         | +3.4                                                     | WEAN        | +74  | MILK    | +16        | YEARLING                                                                                      | +122            | SCROTAL | +1.06                       |  |

His proven Pathfinder dam, SAV Madame Pride 3145, is a herd favorite in a league of her own for body type, femininity, fertility, feet and udder quality. She earned a weaning ratio of 107 on 9 calves and a progeny IMF ratio of 110 and ribeye ratio of 102 on 53 progeny scanned. She is the current top income-producing cow at SAV. She has 30 daughters retained and 44 progeny highlighting past SAV sales, including the herdsires Anthem, Glory Days, American Flag, Riptide and Circuit Breaker.