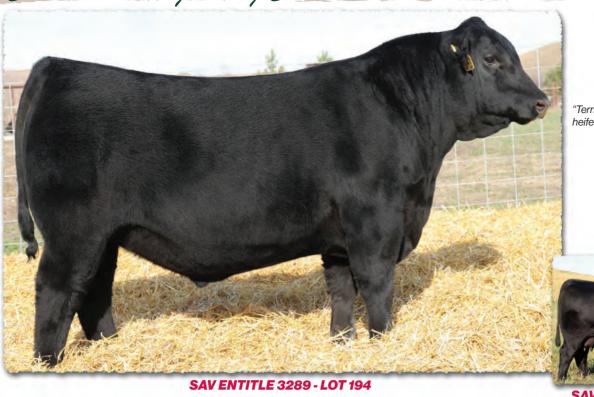

• SAV Pride N Glory 3142 is a cattleman's dream with muscle, capacity, center body mass and natural fleshing-ability – the look of a cowmaker who will move a herd in the right

diraction. He earned a 205-day weight of 915 lbs. for a weaning ratio of 105.
His remarkable Renovation dam is deep-bodied, wedge-shaped and angular with high level milk production. Her first son, SAV Envision 2233, was selected by Lennick Ranch as a \$22,000 feature of the 2023 SAV Sale where he earned an IMF ratio of 146.