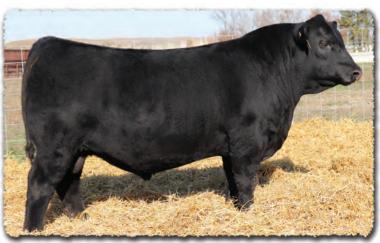

# SAV Reference Sire - SAV Anthem 0042...

The \$225,000 lead-off lot 1 bull from the 2021 SAV Sale representing all the gualities of an ideal breeding bull...

"Anthem is so dang wonderful, I'm without words!! He is stunning and he looks like an absolute stud!! Thanks for everything you do for us!"

SAV Anthem 0042 is the \$225,000 lead-off lot 1 bull from the 2021 SAV Sale to Voss Angus. He represents all the qualities of an ideal breeding bull – masculine, capacious and complete with cowmaker phenotype, authentic Angus breed character and affectionate disposition. He earned a 205-day weight of 1058 lbs., a 365-day weight of 1602 lbs., a 365-day ribeye of 16.8 inches and an astounding IMF ratio of 197. Anthem stamps his progeny with superior phenotypic quality and consistency.

His proven Pathfinder dam, SAV Madame Pride 3145, is a herd favorite in a league of her own for body type, femininity, fertility, feet and udder quality. She earned a weaning ratio of 107 on 9 calves and a progeny IMF ratio of 110 and ribeye ratio of 102 on 53 progeny scanned. She is the current top income-producing cow at SAV. She has 30 daughters retained and 44 progeny highlighting past SAV sales, including the herdsires Anthem, Glory Days, American Flag, Riptide and Circuit Breaker.

Anthem is a full brother to SAV Glory Days 1832, the \$82,500 featured lot 1 bull from the 2022 SAV Sale. His full sisters include several of the very best young cows in the SAV herd and the \$210,000 top-selling female of the 2022 SAV Sale.

Anthem is the anointed one by the \$1.51 million America with a breed-impacting future. This sale features 40 progeny of Anthem as well as 12 full and maternal siblings.