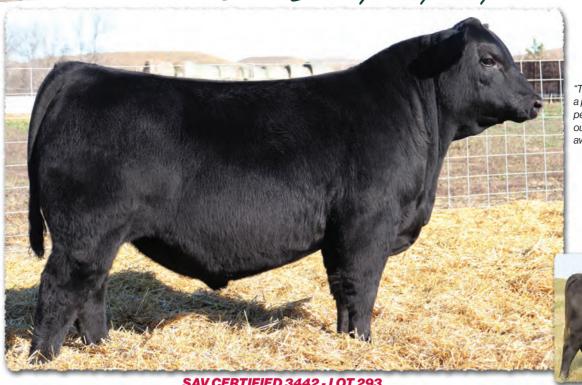

#### **58 PROGENY PLUS** & MATERNAL SIBLINGS SELL!

|             | SA                                  | V GI           | ory I              | Days    | 5 183                                        | 52                         |                  |         |             |
|-------------|-------------------------------------|----------------|--------------------|---------|----------------------------------------------|----------------------------|------------------|---------|-------------|
|             | B-Date                              | e: 12-28-20    | 28-2020 Bi         |         |                                              | Bull +20161297             |                  |         | ttoo: 1832  |
|             |                                     | SAV F          | SAV President 6847 |         |                                              | Coleman Charlo 0256#       |                  |         | CW          |
| SAV America | 8018                                | <b>C</b> 111 1 |                    | 1 0075  | SAV                                          | Blackcap Mo                | ay 4136          |         | +71         |
|             |                                     | SAV I          | Nadame Pri         | de UU/5 | SAF 598 Bando 5175#<br>SAV Madame Pride 8264 |                            |                  |         | MARB        |
|             |                                     |                |                    | • •     |                                              |                            |                  |         | +.26<br>REA |
|             | . D.:                               |                | Priority 728       | 3#      |                                              | Final Answe                |                  |         | +.78        |
| SAV Madam   | e Pride 314.<br>NR 9/107            |                | Nadame Pri         | da 1171 | VAC<br>VAZ                                   | Blackcap Mc<br>707 Rito 99 | 1Y 2230#<br>160# |         | FAT         |
|             | <b>i</b> <i>i i i i i i i i i i</i> |                | andam's W          |         |                                              | Madame Pri                 |                  |         | 025         |
| DIDTU       | ,                                   |                |                    |         |                                              | VIII                       | . 10/            |         |             |
| BIRTH       | +4.9                                | WEAN           | +77                | MILK    | +21                                          | YEARLING                   | +136             | SCROTAL | +1.12       |

SAV Glory Days 1832 is a real stockman's bull with massive dimension, muscle, capacity, big-time performance and solid feet. He was selected by Vermilion Ranch as the \$82,500 featured lot 1 bull from the 2022 SAV Sale where he earned a 205day weight of 994 lbs., 365-day weight of 1735 lbs., 365-day ribeye of 16.2 inches, IMF ratio of 115 and yearling scrotal circumference of 41.6 cm. He replicates the identical mating that created several of the very best young cows in the SAV herd and the \$225,000 SAV Anthem 0042, who is the lead-off lot 1 bull from the 2021 SAV Sale.