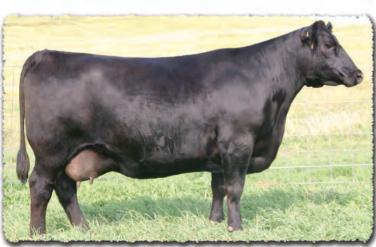

His proven Pathfinder dam, SAV Madame Pride 3145, is a herd favorite in a league of her own for body type, femininity, fertility, feet and udder quality. She earned a weaning ratio of 107 on 9 calves and a progeny IMF ratio of 110 and ribeye ratio of 102 on 53 progeny scanned. She is the current top income-producing cow at SAV. She has 30 daughters retained and 44 progeny highlighting past SAV sales, including the herdsires Anthem, Glory Days, American Flag, Riptide and Circuit Breaker.

#### SAV MADAME PRIDE 3145

Herd favorite Pathfinder and current top income-producing cow in the SAV herd. In a league of her own for body type, femininity, fertility, feet and udder quality. She records a weaning ratio of 107 on 9 calves and an IMF ratio of 110 on 53 progeny scanned.