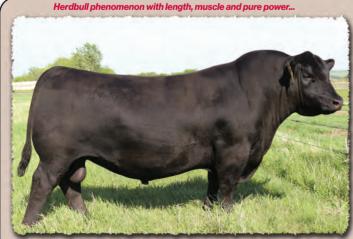

#### **58 PROGENY PLUS** & MATERNAL SIBLINGS SELL!

|             | SA                                  | V GI           | ory I              | Days    | 5 183                                        | 52                         |                  |         |             |
|-------------|-------------------------------------|----------------|--------------------|---------|----------------------------------------------|----------------------------|------------------|---------|-------------|
|             | B-Date                              | e: 12-28-20    | 28-2020 Bi         |         |                                              | Bull +20161297             |                  |         | ttoo: 1832  |
|             |                                     | SAV F          | SAV President 6847 |         |                                              | Coleman Charlo 0256#       |                  |         | CW          |
| SAV America | 8018                                | <b>C</b> 111 1 |                    | 1 0075  | SAV                                          | Blackcap Mo                | ay 4136          |         | +71         |
|             |                                     | SAV I          | Nadame Pri         | de UU/5 | SAF 598 Bando 5175#<br>SAV Madame Pride 8264 |                            |                  |         | MARB        |
|             |                                     |                |                    | • •     |                                              |                            |                  |         | +.26<br>REA |
|             | . D.:                               |                | Priority 728       | 3#      |                                              | Final Answe                |                  |         | +.78        |
| SAV Madam   | e Pride 314.<br>NR 9/107            |                | Nadame Pri         | da 1171 | VAC<br>VAZ                                   | Blackcap Mc<br>707 Rito 99 | 1Y 2230#<br>160# |         | FAT         |
|             | <b>i</b> <i>i i i i i i i i i i</i> |                | andam's W          |         |                                              | Madame Pri                 |                  |         | 025         |
| DIDTU       | ,                                   |                |                    |         |                                              | VIII                       | . 10/            |         |             |
| BIRTH       | +4.9                                | WEAN           | +77                | MILK    | +21                                          | YEARLING                   | +136             | SCROTAL | +1.12       |

SAV Glory Days 1832 is a real stockman's bull with massive dimension, muscle, capacity, big-time performance and solid feet. He was selected by Vermilion Ranch as the \$82,500 featured lot 1 bull from the 2022 SAV Sale where he earned a 205day weight of 994 lbs., 365-day weight of 1735 lbs., 365-day ribeye of 16.2 inches, IMF ratio of 115 and yearling scrotal circumference of 41.6 cm. He replicates the identical mating that created several of the very best young cows in the SAV herd and the \$225,000 SAV Anthem 0042, who is the lead-off lot 1 bull from the 2021 SAV Sale.

The first progeny of Glory Days are performance standouts with extra scope, massive dimension, volume and added ribshape. They start strong and exhibit explosive growth and gainability to earn position at the top of the performance charts. Glory Days is destined to be the next step sire for the outlier power cattle the industry craves.

His proven Pathfinder dam, SAV Madame Pride 3145, is a herd favorite in a league of her own for body type, femininity, fertility, feet and udder quality. She earned a weaning ratio of 107 on 9 calves and a progeny IMF ratio of 110 on 53 progeny scanned. She is the current top income-producing cow among all active dams in the entire SAV herd. She has 30 daughters retained and 44 progeny highlighting past SAV sales.

The 2024 SAV Sale features 58 phenomenal first progeny of Glory Days as well as 12 full and maternal siblings!

**SAV MADAME PRIDE 0224** Full sister to SAV Glory Days 1832 working in the SAV embryo program.