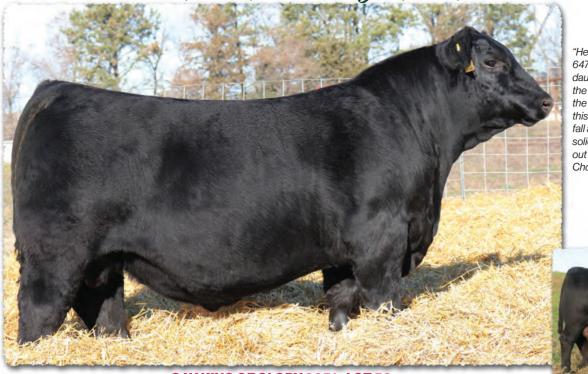

**SAV AMERICA 8018** The \$1.51 million world-record-selling bull from the 2019 SAV Sale. He is the sire of Anthem and Glory Days. His influence is heavily represented in this sale.

SAV ANTHEM 0042

SAV ANTHEM 0042