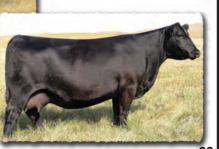

His proven Pathfinder dam, SAV Madame Pride 3145, is a herd favorite in a league of her own for body type, femininity, fertility, feet and udder quality. She earned a weaning ratio of 107 on 9 calves and a progeny IMF ratio of 110 and ribeye ratio of 102 on 53 progeny scanned. She is the current top income-producing cow at SAV. She has 30 daughters retained and 44 progeny highlighting past SAV sales, including the herdsires Anthem, Glory Days, American Flag, Riptide and Circuit Breaker.

#### SAV MADAME PRIDE 3145

Herd favorite Pathfinder and current top income-producing cow in the SAV herd. In a league of her own for body type, femininity, fertility, feet and udder quality. She records a weaning ratio of 107 on 9 calves and an IMF ratio of 110 on 53 progeny scanned.