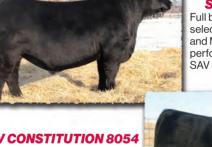

# SAV Reference Sire - SAV Anthem 0042...

The \$225,000 lead-off lot 1 bull from the 2021 SAV Sale representing all the gualities of an ideal breeding bull...

"Anthem is so dang wonderful, I'm without words!! He is stunning and he looks like an absolute stud!! Thanks for everything you do for us!"

SAV Anthem 0042 is the \$225,000 lead-off lot 1 bull from the 2021 SAV Sale to Voss Angus. He represents all the qualities of an ideal breeding bull – masculine, capacious and complete with cowmaker phenotype, authentic Angus breed character and affectionate disposition. He earned a 205-day weight of 1058 lbs., a 365-day weight of 1602 lbs., a 365-day ribeye of 16.8 inches and an astounding IMF ratio of 197. Anthem stamps his progeny with superior phenotypic quality and consistency.