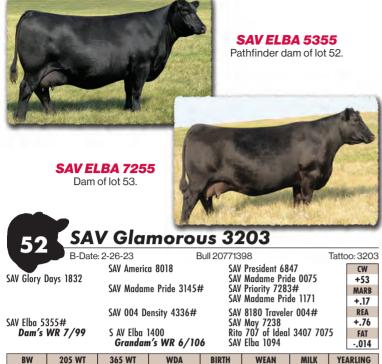

SAV Anthem 0042 is the \$225,000 lead-off lot 1 bull from the 2021 SAV Sale to Voss Angus. He represents all the qualities of an ideal breeding bull – masculine, capacious and complete with cowmaker phenotype, authentic Angus breed character and affectionate disposition. He earned a 205-day weight of 1058 lbs., a 365-day weight of 1602 lbs., a 365-day ribeye of 16.8 inches and an astounding IMF ratio of 197. Anthem stamps his progeny with superior phenotypic quality and consistency.

His proven Pathfinder dam, SAV Madame Pride 3145, is a herd favorite in a league of her own for body type, femininity, fertility, feet and udder quality. She earned a weaning ratio of 107 on 9 calves and a progeny IMF ratio of 110 and ribeye ratio of 102 on 53 progeny scanned. She is the current top income-producing cow at SAV. She has 30 daughters retained and 44 progeny highlighting past SAV sales, including the herdsires Anthem, Glory Days, American Flag, Riptide and Circuit Breaker.