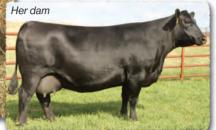

> -Dawn Wilson Miller Wilson Angus

His Pathfinder dam

SAV MADAME PRIDE 3145

Herd favorite Pathfinder and current top income-producing cow in the SAV herd. In a league of her own for body type, femininity, fertility, feet and udder quality. She records a weaning ratio of 107 on 9 calves and an IMF ratio of 110 and 53 progeny scanned.