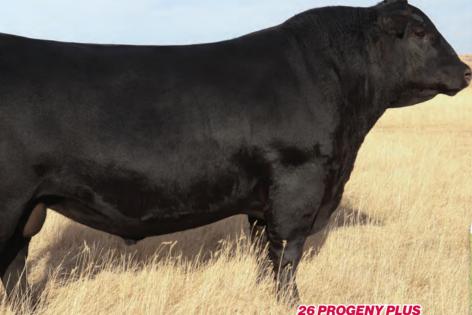

# SAV Reference Sire - SAV Anthem 0042...

The \$225,000 lead-off lot 1 bull from the 2021 SAV Sale representing all the gualities of an ideal breeding bull...

"Anthem is so dang wonderful, I'm without words!! He is stunning and he looks like an absolute stud!! Thanks for everything you do for us!"

SAV Anthem 0042 is the \$225,000 lead-off lot 1 bull from the 2021 SAV Sale to Voss Angus. He represents all the qualities of an ideal breeding bull – masculine, capacious and complete with cowmaker phenotype, authentic Angus breed character and affectionate disposition. He earned a 205-day weight of 1058 lbs., a 365-day weight of 1602 lbs., a 365-day ribeye of 16.8 inches and an astounding IMF ratio of 197. Anthem stamps his progeny with superior phenotypic quality and consistency.

His proven Pathfinder dam, SAV Madame Pride 3145, is a herd favorite in a league of her own for body type, femininity, fertility, feet and udder quality. She earned a weaning ratio of 107 on 9 calves and a progeny IMF ratio of 110 and ribeye ratio of 102 on 53 progeny scanned. She is the current top income-producing cow at SAV. She has 30 daughters retained and 44 progeny highlighting past SAV sales, including the herdsires Anthem, Glory Days, American Flag, Riptide and Circuit Breaker.

Anthem is a full brother to SAV Glory Days 1832, the \$82,500 featured lot 1 bull from the 2022 SAV Sale. His full sisters include several of the very best young cows in the SAV herd and the \$210,000 top-selling female of the 2022 SAV Sale.

Anthem is the anointed one by the \$1.51 million America with a breed-impacting future. This sale features 40 progeny of Anthem as well as 12 full and maternal siblings.