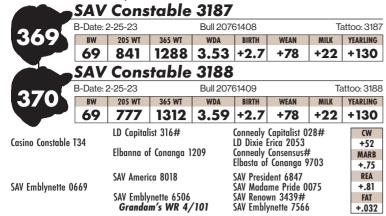

#### **SAV VARSITY 2750**

Maternal brother to the dam of lot 99 selected by Albrecht and Penz Angus and Lowery Cattle Co. as a \$47,500 feature of the 2023 SAV Sale where he scanned a 365-day ribeye of 17.5 inches.

#### 205 WT 365 WT WDA WEAN YEARLING BW BIRTH MILK 1004 1652 4.53 +3.8 +91 83 +36+159

SAV Mainland 3268 is a powerhouse outcross with profit-driving performance and big-time EPDs. He takes honors among the four heaviest 205-day weight bulls of his natural calfcrop at 1004 lbs. for a weaning ratio 115 and ranks as the #1 ribeye, #2 milk, #2 scrotal, #8 weaning, #6 yearling and #7 carcass weight bull in the entire offering. He is a rugged-built, big-motor bull with muscle, mass and sheer pounds. His bombshell dam by America has donor cow power written all over her and records a weaning ratio of 115 on two calves. Her first son, SAV Endurance 2189, was selected by lyan Cowden as a 224 000 thom.performing forture of the 2023 SAV Sale.