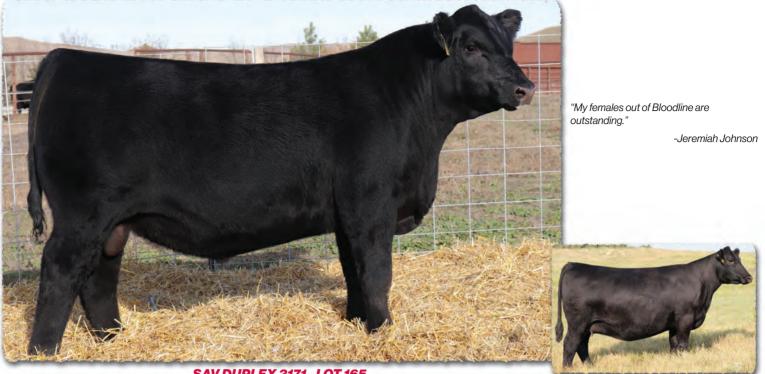

#### SAV EMBLYNETTE 9023

A beautiful, nice-uddered, high efficiency, model brood cow. This fourth generation SAV embyro donor records a weaning ratio of 108 on two calves.

SAV EMBLYNETTE 7505 This remarkable Renown x Net Worth matron is the maternal grandam of Magnum. She records a weaning ratio of 107 on 3 calves and an IMF ratio of 115 on 4 calves. Ten progeny sell in this sale.

+95

WEAN

+0.5

**BIRTH** 

SAV MAGNUM 1335 Preweaning photo of Magnum with his 2-year-old dam.

+1.76

SCROTAL

**2023 SAV SALE** 

"Congratulations on a great 120th Anniversary Sale! Special, when you consider Angus cattle have only been in this country for 150 years. Your sale was the 2nd highest-grossing sale in the history of the breed which is quite an accomplishment! The huge crowd and enthusiasm were out of this world!"

> -Tom Burke American Angus Hall of Fame

**SAV MADAME PRIDE** 5809 Maternal grandam of lot 87.

- Recommended for heifers. SAV Major League 3207 is a major-league herdsire prospect and elite curvebender with sky-is-the-limit potential. He uniquely blends phenotypic power and performance with numeric excellence. He earned a 205-day weight of 935 lbs. for a weaning ratio of 107.
  His perfect-uddered President dam is a flush sister to SAV Patriot 0942, featured at Allen
- Bros. and Yardley Cattle Co. His grandam, SAV Madame Pride 5809, is a phenotypic powerhouse with unmistakable
- maternal quality, massive dimension and a world-class udder. Ten daughters are retained in the SAV herd and 42 progeny averaged \$8363 in past SAV sales.