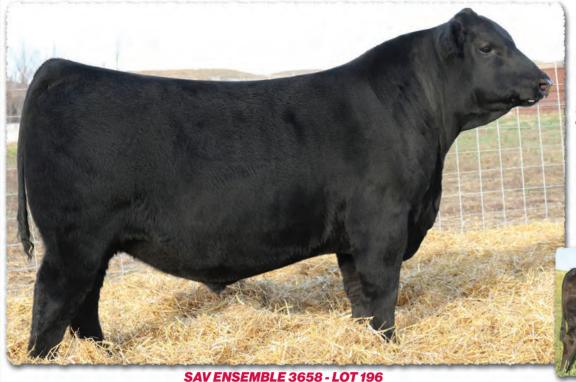

p and a one-of-a-kind flush sister to the world-record-selling flush of bulls. She is an SAV headliner donor with 23 daughters retained and 145 direct progeny highlighting past SAV sales.



SAV bulls at sunrise.



- A versatile outcross by Encore with pedigree appeal, phenotypic power and pounds on the scale. He earned a 205-day weight of 928 lbs. for a weaning ratio 0f 106.
  His modest-sized 2-year old dam by America is a model of efficiency, weaning a high percentage of her body weight.
  His grandam has served in the embryo program and his Pathfinder third dam is the fifth top income producing cow in SAV history with 117 direct progeny highlighting past SAV sales and 21 damabase. and 31 daughters retained.



SAV BLACKCAP MAY 7348 Pathfinder full sister to the grandam of lot 195.





"Thank you for the great opportunity! Look forward to having some great genetics coming to Montana!"

-Boyd & Baylee Pletan

#### SAV BLACKCAP MAY 3501 Dam of lots 196-200.



### SAV NORTH DAKOTA 1045 Maternal brother to lots 196-200 selected by Rex Schwartz as a

feature of the 2022 SAV Sale.

### **SAV NORTH AMERICA 1855** Maternal brother to lots 196-200 selected by Chipping Hill Cattle Co. as the heaviest 365-day weight bull in the 2022 SAV Sale.





**SAV ESTOCOLMO 8331** Maternal brother to lots 196-200 selected by Strommen Ranch and Santiago Debernardi from the 2019 SAV Sale.

|       | SAV       | Ense   | mble   | 3658      |       |      |      |            |
|-------|-----------|--------|--------|-----------|-------|------|------|------------|
|       | B-Date: 1 | -5-23  |