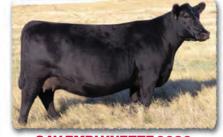

# SAV Reference Sire - SAV Anthem 0042...

The \$225,000 lead-off lot 1 bull from the 2021 SAV Sale representing all the gualities of an ideal breeding bull...

"Anthem is so dang wonderful, I'm without words!! He is stunning and he looks like an absolute stud!! Thanks for everything you do for us!"

SAV Anthem 0042 is the \$225,000 lead-off lot 1 bull from the 2021 SAV Sale to Voss Angus. He represents all the qualities of an ideal breeding bull – masculine, capacious and complete with cowmaker phenotype, authentic Angus breed character and affectionate disposition. He earned a 205-day weight of 1058 lbs., a 365-day weight of 1602 lbs., a 365-day ribeye of 16.8 inches and an astounding IMF ratio of 197. Anthem stamps his progeny with superior phenotypic quality and consistency.