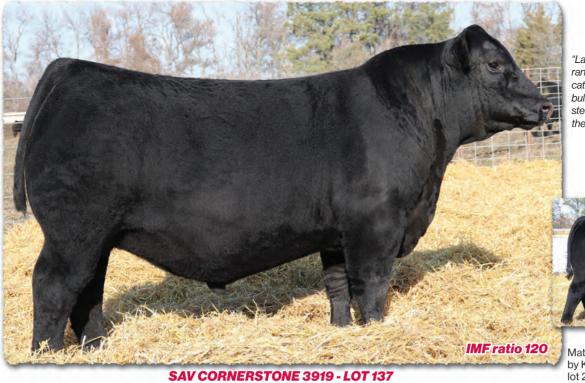

# SAV Reference Sire - SAV Anthem 0042...

The \$225,000 lead-off lot 1 bull from the 2021 SAV Sale representing all the gualities of an ideal breeding bull...

"Anthem is so dang wonderful, I'm without words!! He is stunning and he looks like an absolute stud!! Thanks for everything you do for us!"

SAV Anthem 0042 is the \$225,000 lead-off lot 1 bull from the 2021 SAV Sale to Voss Angus. He represents all the qualities of an ideal breeding bull – masculine, capacious and complete with cowmaker phenotype, authentic Angus breed character and affectionate disposition. He earned a 205-day weight of 1058 lbs., a 365-day weight of 1602 lbs., a 365-day ribeye of 16.8 inches and an astounding IMF ratio of 197. Anthem stamps his progeny with superior phenotypic quality and consistency.

His proven Pathfinder dam, SAV Madame Pride 3145, is a herd favorite in a league of her own for body type, femininity, fertility, feet and udder quality. She earned a weaning ratio of 107 on 9 calves and a progeny IMF ratio of 110 and ribeye ratio of 102 on 53 progeny scanned. She is the current top income-producing cow at SAV. She has 30 daughters retained and 44 progeny highlighting past SAV sales, including the herdsires Anthem, Glory Days, American Flag, Riptide and Circuit Breaker.

Anthem is a full brother to SAV Glory Days 1832, the \$82,500 featured lot 1 bull from the 2022 SAV Sale. His full sisters include several of the very best young cows in the SAV herd and the \$210,000 top-selling female of the 2022 SAV Sale.

Anthem is the anointed one by the \$1.51 million America with a breed-impacting future. This sale features 40 progeny of Anthem as well as 12 full and maternal siblings.