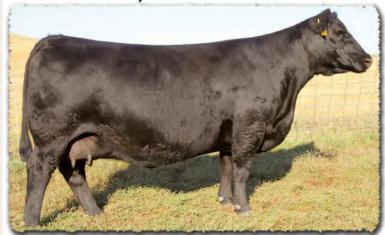

|          | CW |         |
|               | B-Date:  | 1-1-23     |                                   | Cow +20714594    |                                                                   |          |    | o: 3614 |
|               | <u></u>  |            |                                   |                  |                                                                   |          |    |         |

 Her front-pasture dam hails from the same historic flush as the legendary Pathfinder sire, Resource. She has assembled an amazing production record.



#### **SAV BIG GAME 2549**

Full brother to lots 653-655 selected by John Anderson and McConnell Angus as a \$30,000 feature of the 2023 SAV Sale.

## Herd-building blocks from the SAV Blackcap May family ...



**SAV BLACKCAP MAY 9006** Maternal sister to lots 658-659.

SAV BLACKCAP MAY 8807

Maternal sister to lots 658-659.

**SAV BLACKCAP MAY 1443** Dam of lots 658-659.



SAV RENOWN 3439 World-renowned Pathfinder sire with breed impacting

lots 630-671.

### **SAV RESOURCE 1441**

Pathfinder sire and breed legend with monumental influence. His full sisters are represented in the maternal pedigrees of lots 630-671.

|                  | SAV                                     | Black              | cap                       | May     | 3566                                          | 6          |          |              |  |
|------------------|-----------------------------------------|--------------------|---------------------------|---------|-----------------------------------------------|--