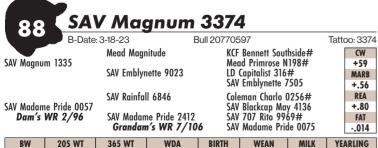

**SAV MAGNUM 1335** The \$345,000 lead-off bull from the 2022 SAV Sale, produced from a maternal sister to lots 21-24.

SAV EMBLYNETTE 9022 Maternal sister to lots 21-24.

GENEX SAV BEST INTEREST 0136 Maternal brother to the dam of lots 21-24 featured at Genex Al Stud.