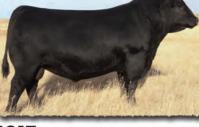

- Recommended for heifers. A unique, low birth weight Glory Days son with body, balance and beautiful brood cows to back him.
- His feminine, perfect-uddered dam by Pedigree defines maternal quality. She records a progeny IMF ratio of 105 on 3 calves. A daughter is retained in the SAV herd and five progeny have been features of past SAV sales.
  His powerful grandam by Rito 7075 comes from three generations of Duke Girl Pathfinders and is a full sister to SAV Buenos Aires 3454 at Genex Al Stud.