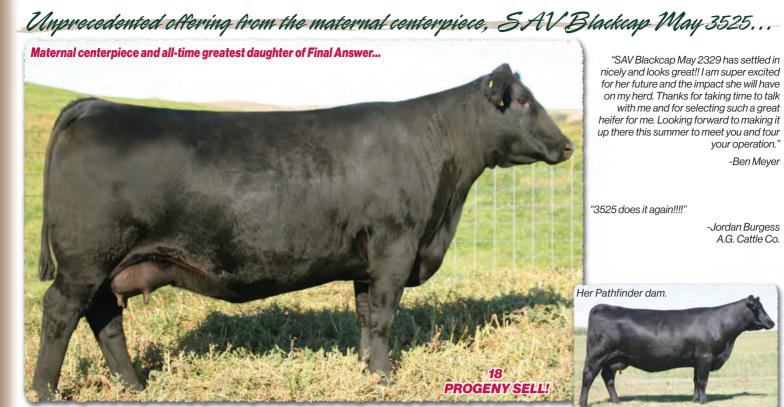

# SAV Reference Sire - SAV Anthem 0042...

The \$225,000 lead-off lot 1 bull from the 2021 SAV Sale representing all the gualities of an ideal breeding bull...

"Anthem is so dang wonderful, I'm without words!! He is stunning and he looks like an absolute stud!! Thanks for everything you do for us!"

> -Brent Voss Voss Angus

His Pathfinder dam

|                                                               | SA                                                       | V An        | ther | n 00    | 42         |                                                                                               |                 |         |                             |  |
|---------------------------------------------------------------|----------------------------------------------------------|-------------|------|---------|------------|-----------------------------------------------------------------------------------------------|-----------------|---------|-----------------------------|--|
|                                                               | B-Date                                                   | e: 2-19-202 | 20   | E       | 3ull +1985 | 2817                                                                                          | Tattoo: 004     |         |                             |  |
| SAV America                                                   | America 8018 SAV President 6847<br>SAV Madame Pride 0075 |             |      |         |            | Coleman Charlo 0256#<br>SAV Blackcap May 4136<br>SAF 598 Bando 5175#<br>SAV Madame Pride 8264 |                 |         |                             |  |
| SAV Madame Pride 3145#<br>Dam's WR 9/107<br>Grandam's WR 3/10 |                                                          |             |      | de 1171 | SAV<br>SAV | Final Answe<br>Blackcap Mo<br>707 Rito 99<br>Madame Pri                                       | ıy 5530#<br>69# |         | REA<br>+.75<br>FAT<br>+.008 |  |
| BIRTH                                                         | +3.4                                                     | WEAN        | +74  | MILK    | +16        | YEARLING                                                                                      | +122            | SCROTAL | +1.06                       |  |

SAV Anthem 0042 is the \$225,000 lead-off lot 1 bull from the 2021 SAV Sale to Voss Angus. He represents all the qualities of an ideal breeding bull – masculine, capacious and complete with cowmaker phenotype, authentic Angus breed character and affectionate disposition. He earned a 205-day weight of 1058 lbs., a 365-day weight of 1602 lbs., a 365-day ribeye of 16.8 inches and an astounding IMF ratio of 197. Anthem stamps his progeny with superior phenotypic quality and consistency.

His proven Pathfinder dam, SAV Madame Pride 3145, is a herd favorite in a league of her own for body type, femininity, fertility, feet and udder quality. She earned a weaning ratio of 107 on 9 calves and a progeny IMF ratio of 110 and ribeye ratio of 102 on 53 progeny scanned. She is the current top income-producing cow at SAV. She has 30 daughters retained and 44 progeny highlighting past SAV sales, including the herdsires Anthem, Glory Days, American Flag, Riptide and Circuit Breaker.

Anthem is a full brother to SAV Glory Days 1832, the \$82,500 featured lot 1 bull from the 2022 SAV Sale. His full sisters include several of the very best young cows in the SAV herd and the \$210,000 top-selling female of the 2022 SAV Sale.

Anthem is the anointed one by the \$1.51 million America with a breed-impacting future. This sale features 40 progeny of Anthem as well as 12 full and maternal siblings.