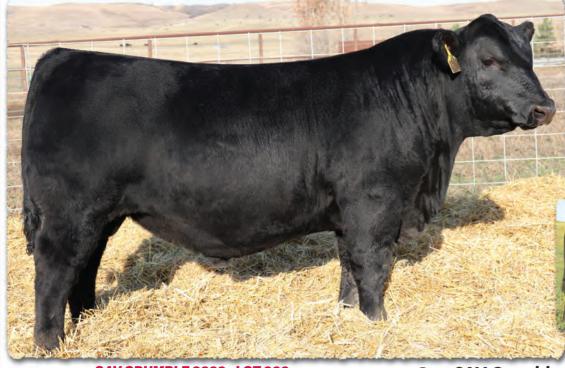

• SAV Ambition 3024 is an early favorite of his calfcrop and represents everything we look for in an ideal Angus bull, earning the prestigious position of lot 1. He is a near replica of his sire, presenting authentic Angus breed character and herd-changing type with thickness, muscle-shape and stoutness in a powerfully-constructed, fault-free package. He is solid and sound from the ground up with perfect feet and a gentle disposition. He earned a 205-day weight of 915 lbs. for a weaning ratio of 105.

SAV AMBITION 3024 Preweaning photo of lot 1 with his Pathfinder dam.