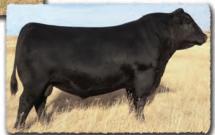

**SAV AMERICA 8018** The \$1.51 million world-record-selling bull from the 2019 SAV Sale. He is the sire of Anthem and Glory Days. His influence is heavily represented in this sale.

SAV ANTHEM 0042

SAV ANTHEM 0042