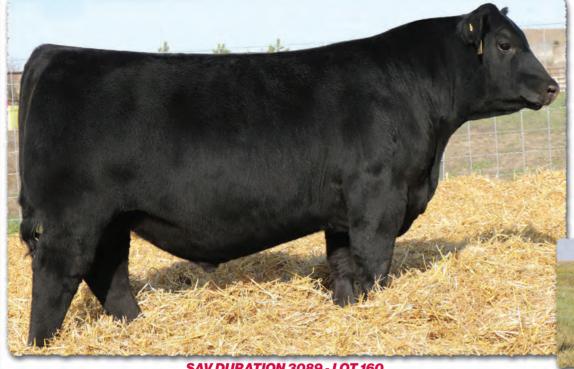

## SAV GLORY N HONOR 3037 - LOT 33 SAV Glory N Honor 3037

|   | BW 205 WT   |            | 365 WT     | WDA                                         | BIRTH       | WEAN                                          | MILK | YE/   | ARLING  |
|---|-------------|------------|------------|---------------------------------------------|-------------|-----------------------------------------------|------|-------|---------|
|   |             |            | Grandan    | SAV Emblynette 7415#<br>Grandam's WR 11/101 |             | Emblynette 7                                  | 260# |       | 004     |
|   | Dam's       | WR 9/103   | SAV Emblyr | nette 7415#                                 | SAV         | SAV Blackcap May 5530#<br>SAV Net Worth 4200# |      |       | FAT     |
| 1 | SAV Emblyr  | nette 3520 |            |                                             | SAV         |                                               |      |       | +.71    |
|   |             |            | SAV Brand  | Name 9115#                                  | SAV         | SAV Bismarck 5682#                            |      |       | REA     |
|   |             |            |            |                                             | SAV         | SAV Madame Pride 1171                         |      |       | +.19    |
|   |             |            | SAV Madam  | ne Pride 3145‡                              |             | SAV Priority 7283#                            |      |       | MARB    |
| 1 | SAV Glory I | Days 1832  |            |                                             |             | Madame Prid                                   |      |       | +53     |
|   |             |            | SAV Americ | a 8018                                      |             | President 68                                  |      |       | CW      |
|   |             | B-Date     | : 2-16-23  | E                                           | Bull 207710 | )41                                           |      | Tatto | 00:3037 |
|   |             |            |            |                                             |             |                                               |      |       |         |

81 | 931 | 1500 | 4.11 | +3.7 | +73 | +24 | +126 SAV Glory N Honor 3037 is a massive performance bull with ruggedness, substance and power. He earned a 205-day weight of 931 lbs. for a weaning ratio of 106. He will sire high gaining feeder calves that command a premium in the marketplace.
His awesome, big-bodied, super-footed dam by Brand Name never misses and records a weaning ratio of 103 on 9 calves. Six daughters are retained in the SAV herd and 14 progeny averaged \$7892 in past SAV sales to cowmen in eight states, Canada and Mexico.
His prolific Pathfinder grandam by Net Worth continues a chain of five consecutive generations of Emblynette Pathfinders. Eight daughters are retained in the SAV herd.