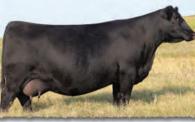

His proven Pathfinder dam, SAV Madame Pride 3145, is a herd favorite in a league of her own for body type, femininity, fertility, feet and udder quality. She earned a weaning ratio of 107 on 9 calves and a progeny IMF ratio of 110 and ribeye ratio of 102 on 53 progeny scanned. She is the current top income-producing cow at SAV. She has 30 daughters retained and 44 progeny highlighting past SAV sales, including the herdsires Anthem, Glory Days, American Flag, Riptide and Circuit Breaker.

#### SAV MADAME PRIDE 3145

Herd favorite Pathfinder and current top income-producing cow in the SAV herd. In a league of her own for body type, femininity, fertility, feet and udder quality. She records a weaning ratio of 107 on 9 calves and an IMF ratio of 110 on 53 progeny scanned.