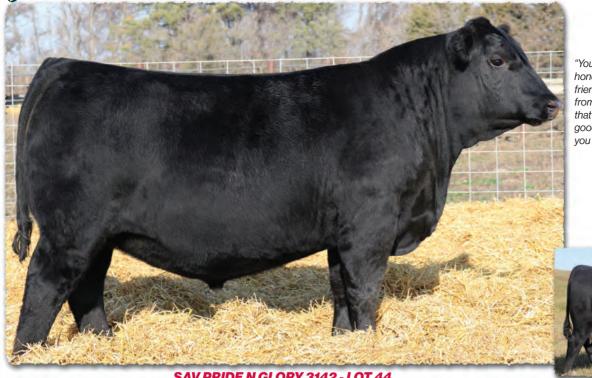

# SAV Reference Sire - SAV Anthem 0042...

The \$225,000 lead-off lot 1 bull from the 2021 SAV Sale representing all the gualities of an ideal breeding bull...

"Anthem is so dang wonderful, I'm without words!! He is stunning and he looks like an absolute stud!! Thanks for everything you do for us!"

SAV Anthem 0042 is the \$225,000 lead-off lot 1 bull from the 2021 SAV Sale to Voss Angus. He represents all the qualities of an ideal breeding bull – masculine, capacious and complete with cowmaker phenotype, authentic Angus breed character and affectionate disposition. He earned a 205-day weight of 1058 lbs., a 365-day weight of 1602 lbs., a 365-day ribeye of 16.8 inches and an astounding IMF ratio of 197. Anthem stamps his progeny with superior phenotypic quality and consistency.

His proven Pathfinder dam, SAV Madame Pride 3145, is a herd favorite in a league of her own for body type, femininity, fertility, feet and udder quality. She earned a weaning ratio of 107 on 9 calves and a progeny IMF ratio of 110 and ribeye ratio of 102 on 53 progeny scanned. She is the current top income-producing cow at SAV. She has 30 daughters retained and 44 progeny highlighting past SAV sales, including the herdsires Anthem, Glory Days, American Flag, Riptide and Circuit Breaker.

Anthem is a full brother to SAV Glory Days 1832, the \$82,500 featured lot 1 bull from the 2022 SAV Sale. His full sisters include several of the very best young cows in the SAV herd and the \$210,000 top-selling female of the 2022 SAV Sale.

Anthem is the anointed one by the \$1.51 million America with a breed-impacting future. This sale features 40 progeny of Anthem as well as 12 full and maternal siblings.