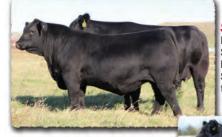

**SAV MAY 7238** 

The prolific third dam of lots 1-5, sired by Right Time. Dam of the herdsires Density and Providence.

SAV BLACKCAP MAY 7348 Pathfinder dam of lot 1.

> **SAV BLACKCAP MAY 5530** Pathfinder grandam of lots 1-5. Dam of the herdsires Priority, Brand Name, Regard and Cutting Edge.