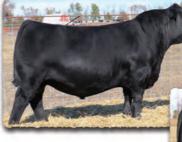

SAV Ambition 3024 - Lot 1 ...

"Anthem worked well for us. Thank vou for the recommendation. Attached are pictures of a couple of Anthem calves taken in September.

> -Laurie Gaugler Gaugler Angus Ranch

• SAV Ambition 3024 is an early favorite of his calfcrop and represents everything we look for in an ideal Angus bull, earning the prestigious position of lot 1. He is a near replica of his sire, presenting authentic Angus breed character and herd-changing type with thickness, muscle-shape and stoutness in a powerfully-constructed, fault-free package. He is solid and sound from the ground up with perfect feet and a gentle disposition. He earned a 205-day weight of 915 lbs. for a weaning ratio of 105.

- His powerhouse Pathfinder dam records a weaning ratio of 105 on 5 calves and is unmatched for volume, base-width and total dimension. Four progeny have averaged \$9125 in past SAV sales to Jeremy McGregor, Arrow Creek Angus, Promiseland Livestock and Breezy Point Ranch.
- His iconic and influential Pathfinder grandam, SAV Blackcap May 5530, records a weaning ratio of 108 on 5 calves and has 31 daughters retained in the SAV herd. She has tallied \$2.1 million on 117 direct progeny highlighting past SAV sales, including the herdsires Priority, Brand Name, Regard and Cutting Edge.