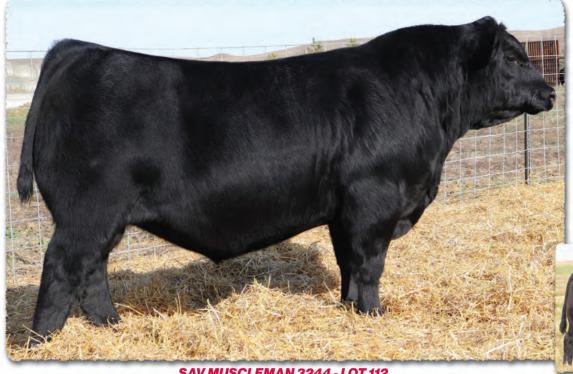

#### **58 PROGENY PLUS** & MATERNAL SIBLINGS SELL!

|             | SA                                  | V GI           | ory I              | Days    | 5 183                                        | 52                         |                  |         |             |
|-------------|-------------------------------------|----------------|--------------------|---------|----------------------------------------------|----------------------------|------------------|---------|-------------|
|             | B-Date                              | e: 12-28-20    | 28-2020 Bi         |         |                                              | Bull +20161297             |                  |         | ttoo: 1832  |
|             |                                     | SAV F          | SAV President 6847 |         |                                              | Coleman Charlo 0256#       |                  |         | CW          |
| SAV America | 8018                                | <b>C</b> 111 1 |                    | 1 0075  | SAV                                          | Blackcap Mo                | ay 4136          |         | +71         |
|             |                                     | SAV I          | Nadame Pri         | de UU/5 | SAF 598 Bando 5175#<br>SAV Madame Pride 8264 |                            |                  |         | MARB        |
|             |                                     |                |                    | • •     |                                              |                            |                  |         | +.26<br>REA |
|             | . D.:                               |                | Priority 728       | 3#      |                                              | Final Answe                |                  |         | +.78        |
| SAV Madam   | e Pride 314.<br>NR 9/107            |                | Nadame Pri         | da 1171 | VAC<br>VAZ                                   | Blackcap Mc<br>707 Rito 99 | 1Y 2230#<br>160# |         | FAT         |
|             | <b>i</b> <i>i i i i i i i i i i</i> |                | andam's W          |         |                                              | Madame Pri                 |                  |         | 025         |
| DIDTU       | ,                                   |                |                    |         |                                              | VIII                       | . 10/            |         |             |
| BIRTH       | +4.9                                | WEAN           | +77                | MILK    | +21                                          | YEARLING                   | +136             | SCROTAL | +1.12       |

SAV Glory Days 1832 is a real stockman's bull with massive dimension, muscle, capacity, big-time performance and solid feet. He was selected by Vermilion Ranch as the \$82,500 featured lot 1 bull from the 2022 SAV Sale where he earned a 205day weight of 994 lbs., 365-day weight of 1735 lbs., 365-day ribeye of 16.2 inches, IMF ratio of 115 and yearling scrotal circumference of 41.6 cm. He replicates the identical mating that created several of the very best young cows in the SAV herd and the \$225,000 SAV Anthem 0042, who is the lead-off lot 1 bull from the 2021 SAV Sale.