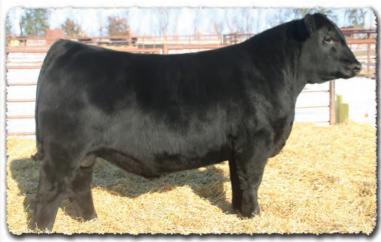

# SAV Reference Sire - SAV Anthem 0042...

The \$225,000 lead-off lot 1 bull from the 2021 SAV Sale representing all the gualities of an ideal breeding bull...

"Anthem is so dang wonderful, I'm without words!! He is stunning and he looks like an absolute stud!! Thanks for everything you do for us!"

SAV Anthem 0042 is the \$225,000 lead-off lot 1 bull from the 2021 SAV Sale to Voss Angus. He represents all the qualities of an ideal breeding bull – masculine, capacious and complete with cowmaker phenotype, authentic Angus breed character and affectionate disposition. He earned a 205-day weight of 1058 lbs., a 365-day weight of 1602 lbs., a 365-day ribeye of 16.8 inches and an astounding IMF ratio of 197. Anthem stamps his progeny with superior phenotypic quality and consistency.

His proven Pathfinder dam, SAV Madame Pride 3145, is a herd favorite in a league of her own for body type, femininity, fertility, feet and udder quality. She earned a weaning ratio of 107 on 9 calves and a progeny IMF ratio of 110 and ribeye ratio of 102 on 53 progeny scanned. She is the current top income-producing cow at SAV. She has 30 daughters retained and 44 progeny highlighting past SAV sales, including the herdsires Anthem, Glory Days, American Flag, Riptide and Circuit Breaker.

Anthem is a full brother to SAV Glory Days 1832, the \$82,500 featured lot 1 bull from the 2022 SAV Sale. His full sisters include several of the very best young cows in the SAV herd and the \$210,000 top-selling female of the 2022 SAV Sale.

Anthem is the anointed one by the \$1.51 million America with a breed-impacting future. This sale features 40 progeny of Anthem as well as 12 full and maternal siblings.