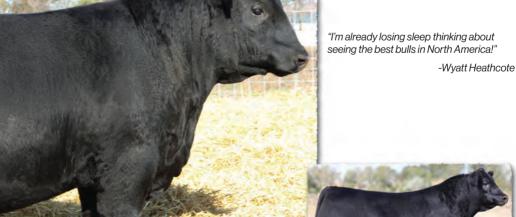

# SAV Reference Sire - SAV Anthem 0042...

The \$225,000 lead-off lot 1 bull from the 2021 SAV Sale representing all the gualities of an ideal breeding bull...

"Anthem is so dang wonderful, I'm without words!! He is stunning and he looks like an absolute stud!! Thanks for everything you do for us!"

> -Brent Voss Voss Angus

His Pathfinder dam

|                                                               | SA                                                       | V An        | ther | n 00    | 42         |                                                                                               |                 |         |                             |  |
|---------------------------------------------------------------|----------------------------------------------------------|-------------|------|---------|------------|-----------------------------------------------------------------------------------------------|-----------------|---------|-----------------------------|--|
|                                                               | B-Date                                                   | e: 2-19-202 | 20   | E       | 3ull +1985 | 2817                                                                                          | Tattoo: 004     |         |                             |  |
| SAV America                                                   | America 8018 SAV President 6847<br>SAV Madame Pride 0075 |             |      |         |            | Coleman Charlo 0256#<br>SAV Blackcap May 4136<br>SAF 598 Bando 5175#<br>SAV Madame Pride 8264 |                 |         |                             |  |
| SAV Madame Pride 3145#<br>Dam's WR 9/107<br>Grandam's WR 3/10 |                                                          |             |      | de 1171 | SAV<br>SAV | Final Answe<br>Blackcap Mo<br>707 Rito 99<br>Madame Pri                                       | ıy 5530#<br>69# |         | REA<br>+.75<br>FAT<br>+.008 |  |
| BIRTH                                                         | +3.4                                                     | WEAN        | +74  | MILK    | +16        | YEARLING                                                                                      | +122            | SCROTAL | +1.06                       |  |

SAV Anthem 0042 is the \$225,000 lead-off lot 1 bull from the 2021 SAV Sale to Voss Angus. He represents all the qualities of an ideal breeding bull – masculine, capacious and complete with cowmaker phenotype, authentic Angus breed character and affectionate disposition. He earned a 205-day weight of 1058 lbs., a 365-day weight of 1602 lbs., a 365-day ribeye of 16.8 inches and an astounding IMF ratio of 197. Anthem stamps his progeny with superior phenotypic quality and consistency.