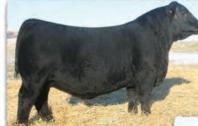

# SAV Reference Sire - SAV Anthem 0042...

The \$225,000 lead-off lot 1 bull from the 2021 SAV Sale representing all the gualities of an ideal breeding bull...

"Anthem is so dang wonderful, I'm without words!! He is stunning and he looks like an absolute stud!! Thanks for everything you do for us!"

SAV Anthem 0042 is the \$225,000 lead-off lot 1 bull from the 2021 SAV Sale to Voss Angus. He represents all the qualities of an ideal breeding bull – masculine, capacious and complete with cowmaker phenotype, authentic Angus breed character and affectionate disposition. He earned a 205-day weight of 1058 lbs., a 365-day weight of 1602 lbs., a 365-day ribeye of 16.8 inches and an astounding IMF ratio of 197. Anthem stamps his progeny with superior phenotypic quality and consistency.