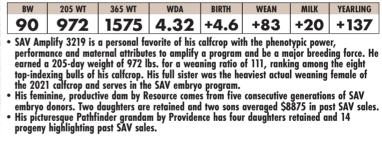

• An Anthem achievement with solid statistics and a pedigree loaded with maternal

Performance. He is the second top-gaining bull on test since weaning.
His angular 2-year old dam by Bloodline has extra size, body and a picturesque udder.

His powerhouse Pathfinder grandam by Resource records a weaning ratio of 106 on 4 calves and comes from six consecutive generations of SAV embryo donors.

**SAV ANTHEM 3589 - LOT 28** 

**SAV RIPTIDE 1835** Flush brother to the dam of lot 27 selected by Voss Angus as the top-selling Rainfall bull in the 2022 SAV Sale.