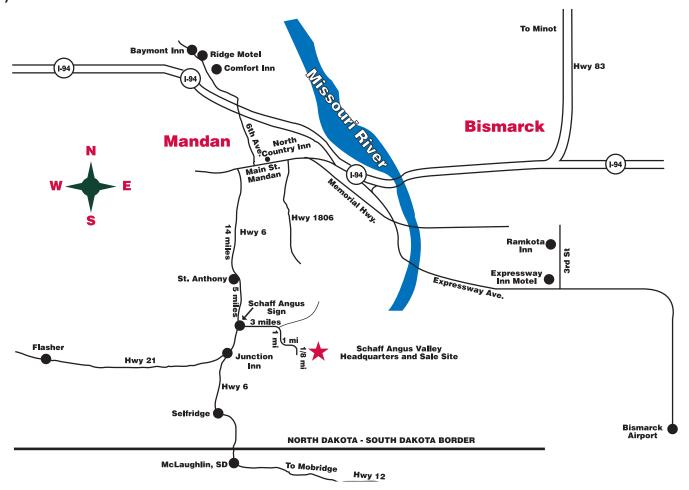

#### **SALE LOCATION:**

Schaff Angus Valley is located approximately 30 minutes from Bismarck/Mandan, ND. The sale will be held in the heated sale facility at the Schaff Angus Valley headquarters. A map and directions are listed on the inside back cover.

#### **TRANSPORTATION:**

Bismarck, ND is served by bus and major airlines, with direct flights from Minneapolis, Denver, Chicago, Dallas, Phoenix and Las Vegas. Early reservations are recommended for flights and rental cars. The surrounding towns of Fargo, Minot, Jamestown and Dickinson also have air service. Schaff Angus Valley is located 30 minutes from the Bismarck airport, sale headquarters and shopping mall. See map on the inside back cover.