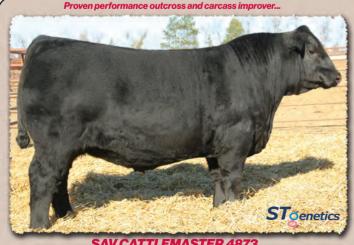

**SAV AMERICA 8018** The \$1.51 million world-record-selling bull from the 2019 SAV Sale. He is the sire of Anthem and Glory Days. His influence is heavily represented in this sale.

SAV ANTHEM 0042

SAV ANTHEM 0042