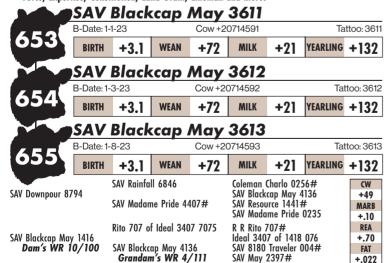

| Traveler (             | )04#        | FAT         |

 Herd-building assembly of flush sisters representing the fresh genetics and first offering of the \$350,000 SAV Panther 1906 blended with the proven industry-icon, SAV Blackcap May 1416. They will make profit-driven cows loaded with production potential. Flush brothers are featured as lots 125-128.

 Their front-pasture dam hails from the same historic flush as the legendary Pathfinder sire, Resource. She has assembled an amazing production record, generating \$1.4 million on 72 direct progeny highlighting past SAV sales to cowmen in 13 states and Canada. She has multiple herdsire sons to her credit, including Scale House, Ease, Scale Smasher, Scale Force, Expertise, Constitution, Land Grant, Lineman and more.



 An arsenal of flush sisters with power-in-the-blood, performance and maternal potency stacked on both sides of their pedigree to make production-oriented producers to build a program around. A full brother, SAV Big Game 2549, was a \$30,000 feature of the 2023 SAV Sale to John Anderson and McConnell Angus. Flush brothers sell as lots 316-319.

Their front-pasture dam is a lead member of the historic flush that produced the legendary
Pathfinder sire, Resource. She has assembled an amazing production record with 72 progeny
highlighting past SAV sales and multiple herdsire sons to her credit.



| SAV BLACKCAP MAY 8552<br>Maternal sister to lots 645-657.<br>SAV Blackcap May 3610 |         |                             |                                             |                |