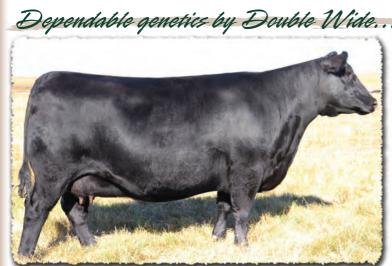

#### SAV DOUBLE WIDE 0861

Maternal brother to lots 13-17 selected by Babock Angus and Lowery Land & Cattle as a top-selling feature of the 2021 SAV Sale

SAV EMBLYNETTE 3301 Model cow for the Angus

breed and maternal grandam of lots 18-20.