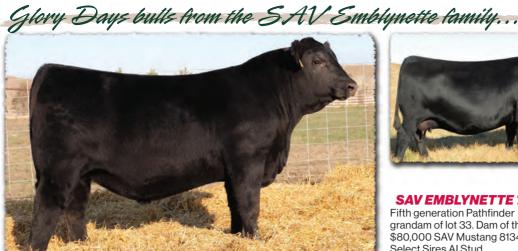

#### **58 PROGENY PLUS** & MATERNAL SIBLINGS SELL!

|             | SA                                  | V GI           | ory I              | Days    | 5 183                                        | 52                         |                  |         |             |
|-------------|-------------------------------------|----------------|--------------------|---------|----------------------------------------------|----------------------------|------------------|---------|-------------|
|             | B-Date                              | e: 12-28-20    | 28-2020 Bi         |         |                                              | Bull +20161297             |                  |         | ttoo: 1832  |
|             |                                     | SAV F          | SAV President 6847 |         |                                              | Coleman Charlo 0256#       |                  |         | CW          |
| SAV America | 8018                                | <b>C</b> 111 1 |                    | 1 0075  | SAV                                          | Blackcap Mo                | ay 4136          |         | +71         |
|             |                                     | SAV I          | Nadame Pri         | de UU/5 | SAF 598 Bando 5175#<br>SAV Madame Pride 8264 |                            |                  |         | MARB        |
|             |                                     |                |                    | • •     |                                              |                            |                  |         | +.26<br>REA |
|             | . D.:                               |                | Priority 728       | 3#      |                                              | Final Answe                |                  |         | +.78        |
| SAV Madam   | e Pride 314.<br>NR 9/107            |                | Nadame Pri         | da 1171 | VAC<br>VAZ                                   | Blackcap Mc<br>707 Rito 99 | 1Y 2230#<br>160# |         | FAT         |
|             | <b>i</b> <i>i i i i i i i i i i</i> |                | andam's W          |         |                                              | Madame Pri                 |                  |         | 025         |
| DIDTU       | ,                                   |                |                    |         |                                              | VIII                       | . 10/            |         |             |
| BIRTH       | +4.9                                | WEAN           | +77                | MILK    | +21                                          | YEARLING                   | +136             | SCROTAL | +1.12       |

SAV Glory Days 1832 is a real stockman's bull with massive dimension, muscle, capacity, big-time performance and solid feet. He was selected by Vermilion Ranch as the \$82,500 featured lot 1 bull from the 2022 SAV Sale where he earned a 205day weight of 994 lbs., 365-day weight of 1735 lbs., 365-day ribeye of 16.2 inches, IMF ratio of 115 and yearling scrotal circumference of 41.6 cm. He replicates the identical mating that created several of the very best young cows in the SAV herd and the \$225,000 SAV Anthem 0042, who is the lead-off lot 1 bull from the 2021 SAV Sale.