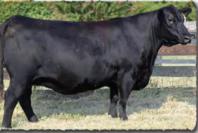

lbs.

- capacious and easy-fleshing with ideal Angus type. He earned a 205-day weight of 927 lbs. for a weaning ratio of 106.
  His dam is a broody beauty and top marbling cow. She is a flush sister to the \$230,000 SAV Early Arrival 0903 and the \$40,000 SAV Capitol 0905, and is a maternal sister to SAV Quarterback 7933 at Genex Al Stud.
  His grandam, SAV Blackcap May 3525, is a maternal centerpiece and all-time greatest daughter of Final Answer. She is the current second top income-producing cow at SAV with 66 progeny highlighting past SAV sales and 21 daughters retained.



**SAV BLACKCAP MAY 6605** Flush sister to the maternal grandam of lot 294 working for ZWT Ranch.

#### **SAV BLACKCAP MAY 3525** Maternal grandam of lot 293. Dam of SAV Quarterback 7933 and SAV Early Arrival 0903.





| A variance Contified bull with completeness and multiple backed by the metersally average |                               |             |                                    |              |               |        |      |        |
|-------------------------------------------------------------------------------------------|-------------------------------|-------------|------------------------------------|--------------|---------------|--------|------|--------|
| 84                                                                                        | 817                           | 1471        | 4.03                               | +2.4         | +61           | +22    | +    | 115    |
| BW                                                                                        | 205