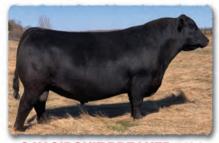

# SAV Reference Sire - SAV Anthem 0042...

The \$225,000 lead-off lot 1 bull from the 2021 SAV Sale representing all the gualities of an ideal breeding bull...

"Anthem is so dang wonderful, I'm without words!! He is stunning and he looks like an absolute stud!! Thanks for everything you do for us!"

SAV Anthem 0042 is the \$225,000 lead-off lot 1 bull from the 2021 SAV Sale to Voss Angus. He represents all the qualities of an ideal breeding bull – masculine, capacious and complete with cowmaker phenotype, authentic Angus breed character and affectionate disposition. He earned a 205-day weight of 1058 lbs., a 365-day weight of 1602 lbs., a 365-day ribeye of 16.8 inches and an astounding IMF ratio of 197. Anthem stamps his progeny with superior phenotypic quality and consistency.

His proven Pathfinder dam, SAV Madame Pride 3145, is a herd favorite in a league of her own for body type, femininity, fertility, feet and udder quality. She earned a weaning ratio of 107 on 9 calves and a progeny IMF ratio of 110 and ribeye ratio of 102 on 53 progeny scanned. She is the current top income-producing cow at SAV. She has 30 daughters retained and 44 progeny highlighting past SAV sales, including the herdsires Anthem, Glory Days, American Flag, Riptide and Circuit Breaker.

Anthem is a full brother to SAV Glory Days 1832, the \$82,500 featured lot 1 bull from the 2022 SAV Sale. His full sisters include several of the very best young cows in the SAV herd and the \$210,000 top-selling female of the 2022 SAV Sale.

Anthem is the anointed one by the \$1.51 million America with a breed-impacting future. This sale features 40 progeny of Anthem as well as 12 full and maternal siblings.