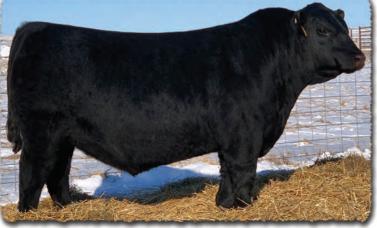

**SAV AMERICA 8018** The \$1.51 million world-record-selling bull from the 2019 SAV Sale. He is the sire of Anthem and Glory Days. His influence is heavily represented in this sale.

SAV ANTHEM 0042

SAV ANTHEM 0042