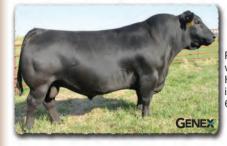

# SAV Reference Sire - SAV Anthem 0042...

The \$225,000 lead-off lot 1 bull from the 2021 SAV Sale representing all the gualities of an ideal breeding bull...

"Anthem is so dang wonderful, I'm without words!! He is stunning and he looks like an absolute stud!! Thanks for everything you do for us!"

SAV Anthem 0042 is the \$225,000 lead-off lot 1 bull from the 2021 SAV Sale to Voss Angus. He represents all the qualities of an ideal breeding bull – masculine, capacious and complete with cowmaker phenotype, authentic Angus breed character and affectionate disposition. He earned a 205-day weight of 1058 lbs., a 365-day weight of 1602 lbs., a 365-day ribeye of 16.8 inches and an astounding IMF ratio of 197. Anthem stamps his progeny with superior phenotypic quality and consistency.

His proven Pathfinder dam, SAV Madame Pride 3145, is a herd favorite in a league of her own for body type, femininity, fertility, feet and udder quality. She earned a weaning ratio of 107 on 9 calves and a progeny IMF ratio of 110 and ribeye ratio of 102 on 53 progeny scanned. She is the current top income-producing cow at SAV. She has 30 daughters retained and 44 progeny highlighting past SAV sales, including the herdsires Anthem, Glory Days, American Flag, Riptide and Circuit Breaker.

Anthem is a full brother to SAV Glory Days 1832, the \$82,500 featured lot 1 bull from the 2022 SAV Sale. His full sisters include several of the very best young cows in the SAV herd and the \$210,000 top-selling female of the 2022 SAV Sale.

Anthem is the anointed one by the \$1.51 million America with a breed-impacting future. This sale features 40 progeny of Anthem as well as 12 full and maternal siblings.