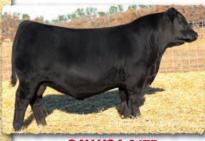

# SAV Reference Sire - SAV Anthem 0042...

The \$225,000 lead-off lot 1 bull from the 2021 SAV Sale representing all the gualities of an ideal breeding bull...

"Anthem is so dang wonderful, I'm without words!! He is stunning and he looks like an absolute stud!! Thanks for everything you do for us!"

SAV Anthem 0042 is the \$225,000 lead-off lot 1 bull from the 2021 SAV Sale to Voss Angus. He represents all the qualities of an ideal breeding bull – masculine, capacious and complete with cowmaker phenotype, authentic Angus breed character and affectionate disposition. He earned a 205-day weight of 1058 lbs., a 365-day weight of 1602 lbs., a 365-day ribeye of 16.8 inches and an astounding IMF ratio of 197. Anthem stamps his progeny with superior phenotypic quality and consistency.

His proven Pathfinder dam, SAV Madame Pride 3145, is a herd favorite in a league of her own for body type, femininity, fertility, feet and udder quality. She earned a weaning ratio of 107 on 9 calves and a progeny IMF ratio of 110 and ribeye ratio of 102 on 53 progeny scanned. She is the current top income-producing cow at SAV. She has 30 daughters retained and 44 progeny highlighting past SAV sales, including the herdsires Anthem, Glory Days, American Flag, Riptide and Circuit Breaker.

Anthem is a full brother to SAV Glory Days 1832, the \$82,500 featured lot 1 bull from the 2022 SAV Sale. His full sisters include several of the very best young cows in the SAV herd and the \$210,000 top-selling female of the 2022 SAV Sale.

Anthem is the anointed one by the \$1.51 million America with a breed-impacting future. This sale features 40 progeny of Anthem as well as 12 full and maternal siblings.