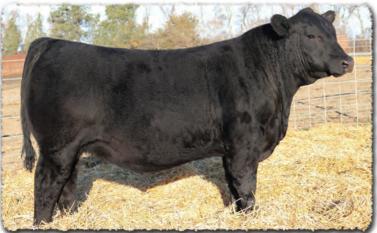

• SAV Ambition 3024 is an early favorite of his calfcrop and represents everything we look for in an ideal Angus bull, earning the prestigious position of lot 1. He is a near replica of his sire, presenting authentic Angus breed character and herd-changing type with thickness, muscle-shape and stoutness in a powerfully-constructed, fault-free package. He is solid and sound from the ground up with perfect feet and a gentle disposition. He earned a 205-day weight of 915 lbs. for a weaning ratio of 105.

- His powerhouse Pathfinder dam records a weaning ratio of 105 on 5 calves and is unmatched for volume, base-width and total dimension. Four progeny have averaged \$9125 in past SAV sales to Jeremy McGregor, Arrow Creek Angus, Promiseland Livestock and Breezy Point Ranch.
- His iconic and influential Pathfinder grandam, SAV Blackcap May 5530, records a weaning ratio of 108 on 5 calves and has 31 daughters retained in the SAV herd. She has tallied \$2.1 million on 117 direct progeny highlighting past SAV sales, including the herdsires Priority, Brand Name, Regard and Cutting Edge.