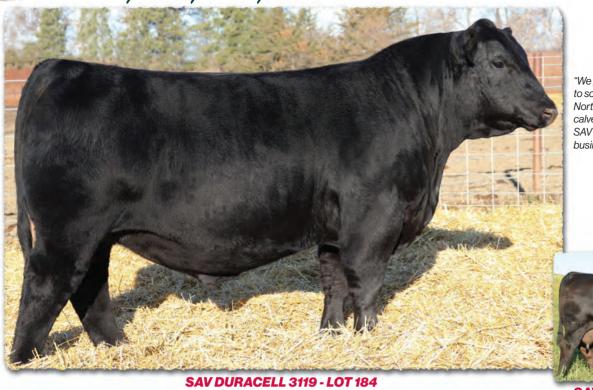

aining bull packs a performance punch. He earned a 205-day weight of 913 lbs. for a weaning ratio of 104, with top percentile EPDs for both weaning and yearling weight.

and yearling weight. His phenomenal outcross dam is the #1 weaning and yearling weight female of her calfcrop and the #2 carcass weight cow in the SAV herd. She records a weaning ratio of 106 on 5 calves and has three progeny averaging \$8583 in past SAV sales. She comes from the same flush as the two heaviest yearling weight bulls in the 2019 SAV Sale. His prolific Pathfinder grandam by Net Worth is a pinnacle of performance and maternal value. She records a weaning ratio of 108 on 10 calves with 23 daughters retained in the SAV herd and 126 progeny highlighting past SAV sales.

Outcross calving-ease options by Duke ...



"We purchased bred cows that were bred to sons of Resource. They originated from North Dakota. They are calving well and calves are jumping right up! Sure love SAV and hope to get into the registered business. Thank you guvs!"

-Allen Casey



|                                 | SAV      | Dura        | icell 3       | 119         |                  |                       |            |             |
|---------------------------------|----------|-------------|---------------|-------------|------------------|-----------------------|------------|-------------|
|                                 | B-Date:  | 2-21-23     |               | Bull +207   | 72757            |                       | Т          | attoo: 3119 |
| 184                             | BW       | 205 WT      | 365 WT