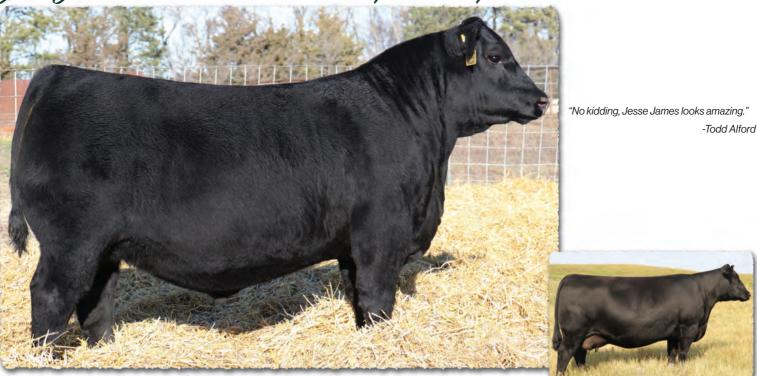

#### **58 PROGENY PLUS** & MATERNAL SIBLINGS SELL!

|             | SA                                  | V GI           | ory I              | Days    | 5 183                                        | 52                         |                  |         |             |
|-------------|-------------------------------------|----------------|--------------------|---------|----------------------------------------------|----------------------------|------------------|---------|-------------|
|             | B-Date                              | e: 12-28-20    | 28-2020 Bi         |         |                                              | Bull +20161297             |                  |         | ttoo: 1832  |
|             |                                     | SAV F          | SAV President 6847 |         |                                              | Coleman Charlo 0256#       |                  |         | CW          |
| SAV America | 8018                                | <b>C</b> 111 1 |                    | 1 0075  | SAV                                          | Blackcap Mo                | ay 4136          |         | +71         |
|             |                                     | SAV I          | Nadame Pri         | de UU/5 | SAF 598 Bando 5175#<br>SAV Madame Pride 8264 |                            |                  |         | MARB        |
|             |                                     |                |                    | • •     |                                              |                            |                  |         | +.26<br>REA |
|             | . D.:                               |                | Priority 728       | 3#      |                                              | Final Answe                |                  |         | +.78        |
| SAV Madam   | e Pride 314.<br>NR 9/107            |                | Nadame Pri         | da 1171 | VAC<br>VAZ                                   | Blackcap Mc<br>707 Rito 99 | 1Y 2230#<br>160# |         | FAT         |
|             | <b>i</b> <i>i i i i i i i i i i</i> |                | andam's W          |         |                                              | Madame Pri                 |                  |         | 025         |
| DIDTU       | ,                                   |                |                    |         |                                              | VIII                       | . 10/            |         |             |
| BIRTH       | +4.9                                | WEAN           | +77                | MILK    | +21                                          | YEARLING                   | +136             | SCROTAL | +1.12       |

SAV Glory Days 1832 is a real stockman's bull with massive dimension, muscle, capacity, big-time performance and solid feet. He was selected by Vermilion Ranch as the \$82,500 featured lot 1 bull from the 2022 SAV Sale where he earned a 205day weight of 994 lbs., 365-day weight of 1735 lbs., 365-day ribeye of 16.2 inches, IMF ratio of 115 and yearling scrotal circumference of 41.6 cm. He replicates the identical mating that created several of the very best young cows in the SAV herd and the \$225,000 SAV Anthem 0042, who is the lead-off lot 1 bull from the 2021 SAV Sale.