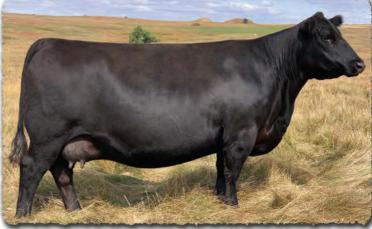

**SAV AMERICA 8018** The \$1.51 million world-record-selling bull from the 2019 SAV Sale. He is the sire of Anthem and Glory Days. His influence is heavily represented in this sale.

SAV ANTHEM 0042

SAV ANTHEM 0042