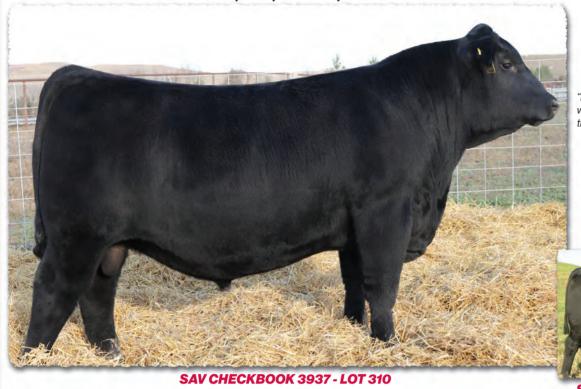

# SAV Reference Sire - SAV Anthem 0042...

The \$225,000 lead-off lot 1 bull from the 2021 SAV Sale representing all the gualities of an ideal breeding bull...

"Anthem is so dang wonderful, I'm without words!! He is stunning and he looks like an absolute stud!! Thanks for everything you do for us!"

SAV Anthem 0042 is the \$225,000 lead-off lot 1 bull from the 2021 SAV Sale to Voss Angus. He represents all the qualities of an ideal breeding bull – masculine, capacious and complete with cowmaker phenotype, authentic Angus breed character and affectionate disposition. He earned a 205-day weight of 1058 lbs., a 365-day weight of 1602 lbs., a 365-day ribeye of 16.8 inches and an astounding IMF ratio of 197. Anthem stamps his progeny with superior phenotypic quality and consistency.

His proven Pathfinder dam, SAV Madame Pride 3145, is a herd favorite in a league of her own for body type, femininity, fertility, feet and udder quality. She earned a weaning ratio of 107 on 9 calves and a progeny IMF ratio of 110 and ribeye ratio of 102 on 53 progeny scanned. She is the current top income-producing cow at SAV. She has 30 daughters retained and 44 progeny highlighting past SAV sales, including the herdsires Anthem, Glory Days, American Flag, Riptide and Circuit Breaker.

Anthem is a full brother to SAV Glory Days 1832, the \$82,500 featured lot 1 bull from the 2022 SAV Sale. His full sisters include several of the very best young cows in the SAV herd and the \$210,000 top-selling female of the 2022 SAV Sale.

Anthem is the anointed one by the \$1.51 million America with a breed-impacting future. This sale features 40 progeny of Anthem as well as 12 full and maternal siblings.