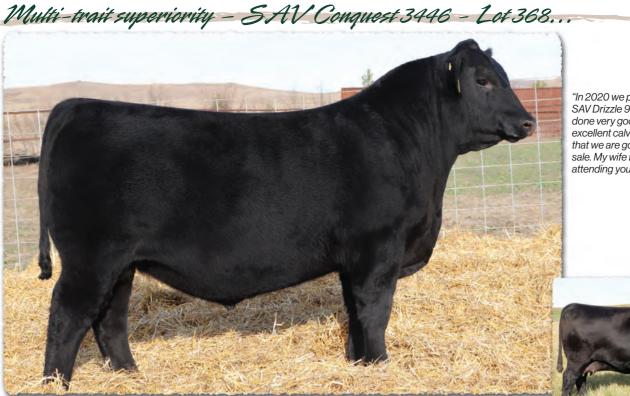

#### **58 PROGENY PLUS** & MATERNAL SIBLINGS SELL!

|             | SA                                  | V GI           | ory I              | Days    | 5 183                                        | 52                         |                  |         |             |
|-------------|-------------------------------------|----------------|--------------------|---------|----------------------------------------------|----------------------------|------------------|---------|-------------|
|             | B-Date                              | e: 12-28-20    | 28-2020 Bi         |         |                                              | Bull +20161297             |                  |         | ttoo: 1832  |
|             |                                     | SAV F          | SAV President 6847 |         |                                              | Coleman Charlo 0256#       |                  |         | CW          |
| SAV America | 8018                                | <b>C</b> 111 1 |                    | 1 0075  | SAV                                          | Blackcap Mo                | ay 4136          |         | +71         |
|             |                                     | SAV I          | Nadame Pri         | de UU/5 | SAF 598 Bando 5175#<br>SAV Madame Pride 8264 |                            |                  |         | MARB        |
|             |                                     |                |                    | • •     |                                              |                            |                  |         | +.26<br>REA |
|             | . D.:                               |                | Priority 728       | 3#      |                                              | Final Answe                |                  |         | +.78        |
| SAV Madam   | e Pride 314.<br>NR 9/107            |                | Nadame Pri         | da 1171 | VAC<br>VAZ                                   | Blackcap Mc<br>707 Rito 99 | 1Y 2230#<br>160# |         | FAT         |
|             | <b>i</b> <i>i i i i i i i i i i</i> |                | andam's W          |         |                                              | Madame Pri                 |                  |         | 025         |
| DIDTU       | ,                                   |                |                    |         |                                              | VIII                       | . 10/            |         |             |
| BIRTH       | +4.9                                | WEAN           | +77                | MILK    | +21                                          | YEARLING                   | +136             | SCROTAL | +1.12       |

SAV Glory Days 1832 is a real stockman's bull with massive dimension, muscle, capacity, big-time performance and solid feet. He was selected by Vermilion Ranch as the \$82,500 featured lot 1 bull from the 2022 SAV Sale where he earned a 205day weight of 994 lbs., 365-day weight of 1735 lbs., 365-day ribeye of 16.2 inches, IMF ratio of 115 and yearling scrotal circumference of 41.6 cm. He replicates the identical mating that created several of the very best young cows in the SAV herd and the \$225,000 SAV Anthem 0042, who is the lead-off lot 1 bull from the 2021 SAV Sale.