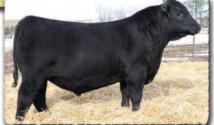

# SAV Reference Sire - SAV Anthem 0042...

The \$225,000 lead-off lot 1 bull from the 2021 SAV Sale representing all the gualities of an ideal breeding bull...

"Anthem is so dang wonderful, I'm without words!! He is stunning and he looks like an absolute stud!! Thanks for everything you do for us!"

SAV Anthem 0042 is the \$225,000 lead-off lot 1 bull from the 2021 SAV Sale to Voss Angus. He represents all the qualities of an ideal breeding bull – masculine, capacious and complete with cowmaker phenotype, authentic Angus breed character and affectionate disposition. He earned a 205-day weight of 1058 lbs., a 365-day weight of 1602 lbs., a 365-day ribeye of 16.8 inches and an astounding IMF ratio of 197. Anthem stamps his progeny with superior phenotypic quality and consistency.