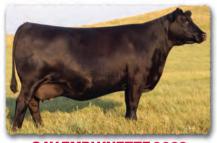

#### SAV MADAME PRIDE 3145

Herd favorite Pathfinder and current top income-producing cow in the SAV herd. In a league of her own for body type, femininity, fertility, feet and udder quality. She records a weaning ratio of 107 on 9 calves and an IMF ratio of 110 on 53 progeny scanned.

His proven Pathfinder dam, SAV Madame Pride 3145, is a herd favorite in a league of her own for body type, femininity, fertility, feet and udder quality. She earned a weaning ratio of 107 on 9 calves and a progeny IMF ratio of 110 and ribeye ratio of 102 on 53 progeny scanned. She is the current top income-producing cow at SAV. She has 30 daughters retained and 44 progeny highlighting past SAV sales, including the herdsires Anthem, Glory Days, American Flag, Riptide and Circuit Breaker.