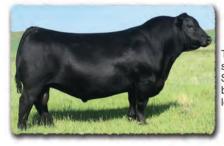

• SAV Ambition 3024 is an early favorite of his calfcrop and represents everything we look for in an ideal Angus bull, earning the prestigious position of lot 1. He is a near replica of his sire, presenting authentic Angus breed character and herd-changing type with thickness, muscle-shape and stoutness in a powerfully-constructed, fault-free package. He is solid and sound from the ground up with perfect feet and a gentle disposition. He earned a 205-day weight of 915 lbs. for a weaning ratio of 105.

- His powerhouse Pathfinder dam records a weaning ratio of 105 on 5 calves and is unmatched for volume, base-width and total dimension. Four progeny have averaged \$9125 in past SAV sales to Jeremy McGregor, Arrow Creek Angus, Promiseland Livestock and Breezy Point Ranch.
- His iconic and influential Pathfinder grandam, SAV Blackcap May 5530, records a weaning ratio of 108 on 5 calves and has 31 daughters retained in the SAV herd. She has tallied \$2.1 million on 117 direct progeny highlighting past SAV sales, including the herdsires Priority, Brand Name, Regard and Cutting Edge.