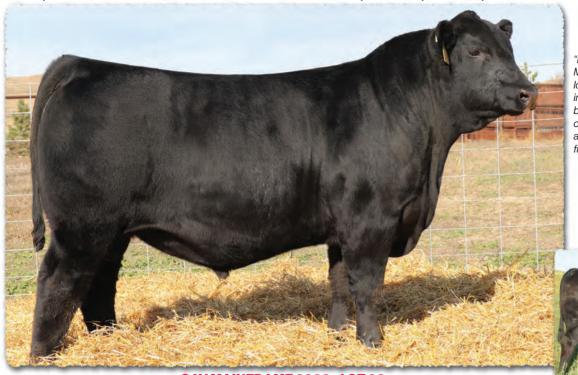

# SAV Reference Sire - SAV Anthem 0042...

The \$225,000 lead-off lot 1 bull from the 2021 SAV Sale representing all the gualities of an ideal breeding bull...

"Anthem is so dang wonderful, I'm without words!! He is stunning and he looks like an absolute stud!! Thanks for everything you do for us!"

SAV Anthem 0042 is the \$225,000 lead-off lot 1 bull from the 2021 SAV Sale to Voss Angus. He represents all the qualities of an ideal breeding bull – masculine, capacious and complete with cowmaker phenotype, authentic Angus breed character and affectionate disposition. He earned a 205-day weight of 1058 lbs., a 365-day weight of 1602 lbs., a 365-day ribeye of 16.8 inches and an astounding IMF ratio of 197. Anthem stamps his progeny with superior phenotypic quality and consistency.