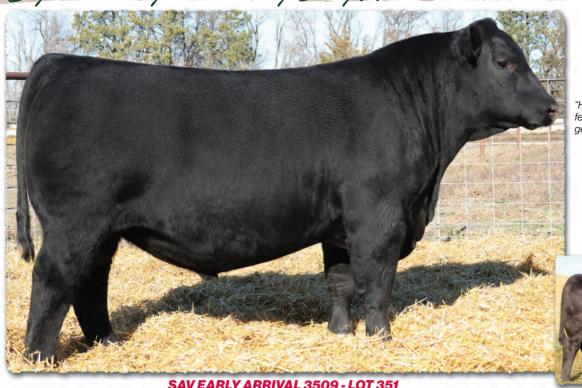

# SAV Reference Sire - SAV Anthem 0042...

The \$225,000 lead-off lot 1 bull from the 2021 SAV Sale representing all the gualities of an ideal breeding bull...

"Anthem is so dang wonderful, I'm without words!! He is stunning and he looks like an absolute stud!! Thanks for everything you do for us!"

SAV Anthem 0042 is the \$225,000 lead-off lot 1 bull from the 2021 SAV Sale to Voss Angus. He represents all the qualities of an ideal breeding bull – masculine, capacious and complete with cowmaker phenotype, authentic Angus breed character and affectionate disposition. He earned a 205-day weight of 1058 lbs., a 365-day weight of 1602 lbs., a 365-day ribeye of 16.8 inches and an astounding IMF ratio of 197. Anthem stamps his progeny with superior phenotypic quality and consistency.

Anthem is a full brother to SAV Glory Days 1832, the \$82,500 featured lot 1 bull from the 2022 SAV Sale. His full sisters include several of the very best young cows in the SAV herd and the \$210,000 top-selling female of the 2022 SAV Sale.

Anthem is the anointed one by the \$1.51 million America with a breed-impacting future. This sale features 40 progeny of Anthem as well as 12 full and maternal siblings.