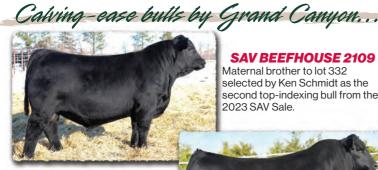

Madame Pride 0075 +.43SAV Pedigree 4834 SAV Pioneer 7301# REA SAV Blackcap May 4136 SAV 707 Rito 9969# SAV Elba 6235 +.64 Dam's WR 5/99 SAV Elba 1089 FAT SAV Elba 8999 Grandam's WR 5/104 +.029 205 WT WDA YEARLING BW 365 WT WEAN BIRTH MILK 70 706 1340 3.67 +0.5+29+84 +46

Recommended for heifers. A high maternal, calving-ease bull by Grand Canyon. He is a full brother to SAV Grand Slam 2032 who was selected by Mike Smith as a \$13,000 feature of the 2023 SAV Sale.

His heavy-milking dam is on the productive path with four progeny highlighting past SAV sales. She is the #3 ribeye and #9 marbling female of her caltcrop. His massive Rito 9969 x Net Worth grandam descends from the legendary SAV Elba 1094.



**SAV ELBA 3598** 

Maternal grandam of lot 330.

**SAV ELBA 6235** Dam of lot 331.





#### **SAV BEEFHOUSE 2109** Maternal brother to lot 332 selected by Ken Schmidt as the second top-indexing bull from the

2023 SAV Sale.

**SAV JOHN WAYNE 0862** Flush brother to the dam of lot 334

selected by Rockin H and Beran Bros. as a feature of the 2021 SAV Sale

## SAV Grand Canyon 3372

| 77 791                 | 1345        | 3.68          | +1.4                             | +55                                          | +29     | +98       | 3   |
|------------------------|-------------|---------------|----------------------------------|----------------------------------------------|---------|-----------|-----|
| BW 205 WT              | 365 WT      | WDA           | BIRTH                            | WEAN                                         | MILK    | YEARLIN   | G   |