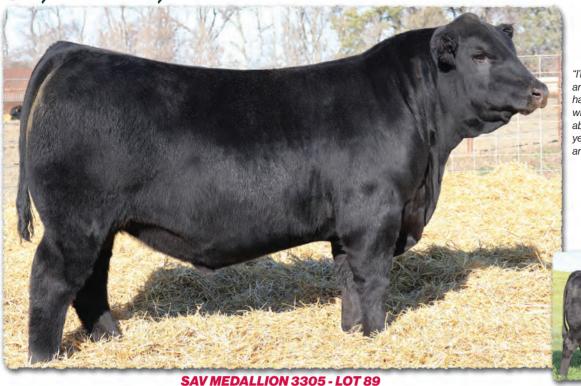

#### **58 PROGENY PLUS** & MATERNAL SIBLINGS SELL!

|             | SA                                  | V GI           | ory I              | Days    | 5 183                                        | 52                         |                  |         |             |
|-------------|-------------------------------------|----------------|--------------------|---------|----------------------------------------------|----------------------------|------------------|---------|-------------|
|             | B-Date                              | e: 12-28-20    | 28-2020 Bi         |         |                                              | Bull +20161297             |                  |         | ttoo: 1832  |
|             |                                     | SAV F          | SAV President 6847 |         |                                              | Coleman Charlo 0256#       |                  |         | CW          |
| SAV America | 8018                                | <b>C</b> 111 1 |                    | 1 0075  | SAV                                          | Blackcap Mo                | ay 4136          |         | +71         |
|             |                                     | SAV I          | Nadame Pri         | de UU/5 | SAF 598 Bando 5175#<br>SAV Madame Pride 8264 |                            |                  |         | MARB        |
|             |                                     |                |                    | • •     |                                              |                            |                  |         | +.26<br>REA |
|             | . D.:                               |                | Priority 728       | 3#      |                                              | Final Answe                |                  |         | +.78        |
| SAV Madam   | e Pride 314.<br>NR 9/107            |                | Nadame Pri         | da 1171 | VAC<br>VAZ                                   | Blackcap Mc<br>707 Rito 99 | 1Y 2230#<br>160# |         | FAT         |
|             | <b>i</b> <i>i i i i i i i i i i</i> |                | andam's W          |         |                                              | Madame Pri                 |                  |         | 025         |
| DIDTU       | ,                                   |                |                    |         |                                              | VIII                       | . 10/            |         |             |
| BIRTH       | +4.9                                | WEAN           | +77                | MILK    | +21                                          | YEARLING                   | +136             | SCROTAL | +1.12       |

SAV Glory Days 1832 is a real stockman's bull with massive dimension, muscle, capacity, big-time performance and solid feet. He was selected by Vermilion Ranch as the \$82,500 featured lot 1 bull from the 2022 SAV Sale where he earned a 205day weight of 994 lbs., 365-day weight of 1735 lbs., 365-day ribeye of 16.2 inches, IMF ratio of 115 and yearling scrotal circumference of 41.6 cm. He replicates the identical mating that created several of the very best young cows in the SAV herd and the \$225,000 SAV Anthem 0042, who is the lead-off lot 1 bull from the 2021 SAV Sale.

The first progeny of Glory Days are performance standouts with extra scope, massive dimension, volume and added ribshape. They start strong and exhibit explosive growth and gainability to earn position at the top of the performance charts. Glory Days is destined to be the next step sire for the outlier power cattle the industry craves.