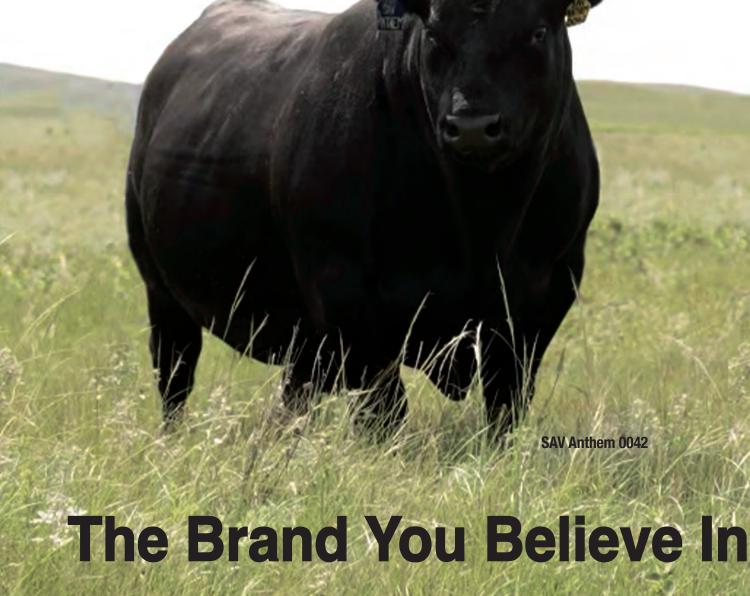

# SAV Reference Sire - SAV Anthem 0042...

The \$225,000 lead-off lot 1 bull from the 2021 SAV Sale representing all the gualities of an ideal breeding bull...

"Anthem is so dang wonderful, I'm without words!! He is stunning and he looks like an absolute stud!! Thanks for everything you do for us!"

SAV Anthem 0042 is the \$225,000 lead-off lot 1 bull from the 2021 SAV Sale to Voss Angus. He represents all the qualities of an ideal breeding bull – masculine, capacious and complete with cowmaker phenotype, authentic Angus breed character and affectionate disposition. He earned a 205-day weight of 1058 lbs., a 365-day weight of 1602 lbs., a 365-day ribeye of 16.8 inches and an astounding IMF ratio of 197. Anthem stamps his progeny with superior phenotypic quality and consistency.