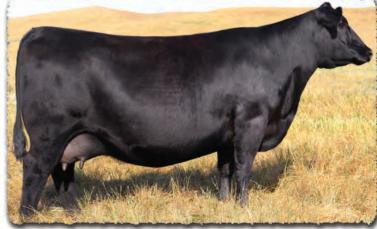

His proven Pathfinder dam, SAV Madame Pride 3145, is a herd favorite in a league of her own for body type, femininity, fertility, feet and udder quality. She earned a weaning ratio of 107 on 9 calves and a progeny IMF ratio of 110 and ribeye ratio of 102 on 53 progeny scanned. She is the current top income-producing cow at SAV. She has 30 daughters retained and 44 progeny highlighting past SAV sales, including the herdsires Anthem, Glory Days, American Flag, Riptide and Circuit Breaker.

#### SAV MADAME PRIDE 3145

Herd favorite Pathfinder and current top income-producing cow in the SAV herd. In a league of her own for body type, femininity, fertility, feet and udder quality. She records a weaning ratio of 107 on 9 calves and an IMF ratio of 110 on 53 progeny scanned.