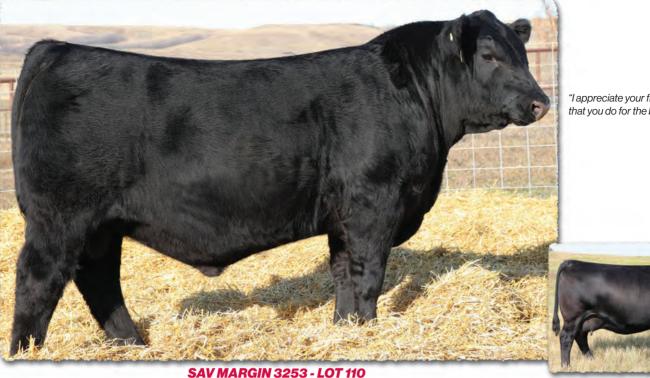

# SAV Reference Sire - SAV Anthem 0042...

The \$225,000 lead-off lot 1 bull from the 2021 SAV Sale representing all the gualities of an ideal breeding bull...

"Anthem is so dang wonderful, I'm without words!! He is stunning and he looks like an absolute stud!! Thanks for everything you do for us!"

SAV Anthem 0042 is the \$225,000 lead-off lot 1 bull from the 2021 SAV Sale to Voss Angus. He represents all the qualities of an ideal breeding bull – masculine, capacious and complete with cowmaker phenotype, authentic Angus breed character and affectionate disposition. He earned a 205-day weight of 1058 lbs., a 365-day weight of 1602 lbs., a 365-day ribeye of 16.8 inches and an astounding IMF ratio of 197. Anthem stamps his progeny with superior phenotypic quality and consistency.

His proven Pathfinder dam, SAV Madame Pride 3145, is a herd favorite in a league of her own for body type, femininity, fertility, feet and udder quality. She earned a weaning ratio of 107 on 9 calves and a progeny IMF ratio of 110 and ribeye ratio of 102 on 53 progeny scanned. She is the current top income-producing cow at SAV. She has 30 daughters retained and 44 progeny highlighting past SAV sales, including the herdsires Anthem, Glory Days, American Flag, Riptide and Circuit Breaker.

Anthem is a full brother to SAV Glory Days 1832, the \$82,500 featured lot 1 bull from the 2022 SAV Sale. His full sisters include several of the very best young cows in the SAV herd and the \$210,000 top-selling female of the 2022 SAV Sale.

Anthem is the anointed one by the \$1.51 million America with a breed-impacting future. This sale features 40 progeny of Anthem as well as 12 full and maternal siblings.