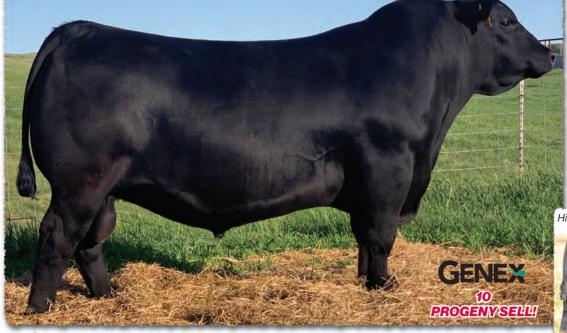

# SAV Reference Sire - SAV Anthem 0042...

The \$225,000 lead-off lot 1 bull from the 2021 SAV Sale representing all the gualities of an ideal breeding bull...

"Anthem is so dang wonderful, I'm without words!! He is stunning and he looks like an absolute stud!! Thanks for everything you do for us!"

SAV Anthem 0042 is the \$225,000 lead-off lot 1 bull from the 2021 SAV Sale to Voss Angus. He represents all the qualities of an ideal breeding bull – masculine, capacious and complete with cowmaker phenotype, authentic Angus breed character and affectionate disposition. He earned a 205-day weight of 1058 lbs., a 365-day weight of 1602 lbs., a 365-day ribeye of 16.8 inches and an astounding IMF ratio of 197. Anthem stamps his progeny with superior phenotypic quality and consistency.