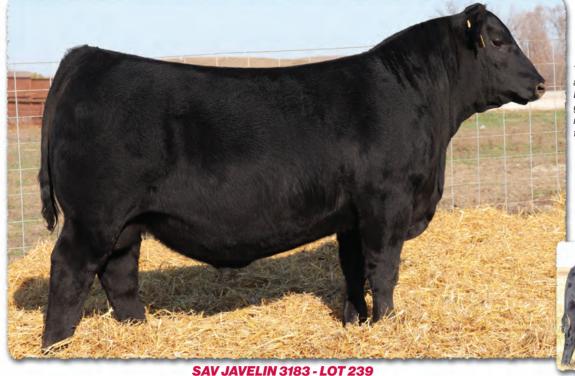

| 65          | SA                                      | V Gor                         | y Day                             | vs 32 | 94                                            |      |       |                     |
|-------------|-----------------------------------------|-------------------------------|-----------------------------------|-------|-----------------------------------------------|------|-------|---------------------|
|             | B-Date: 3-5-23 Bull +20771043           |                               |                                   |       |                                               |      | Tatto | 0: 3294             |
| SAV Glory I | Dave 1832                               | SAV Americ                    | a 8018                            |       | SAV President 6847<br>SAV Madame Pride 0075   |      |       | CW<br>+64           |
| SAV OIDTY I | Duys 1052                               | SAV Madam                     | ne Pride 3145‡                    |       | SAV Priority 7283#<br>SAV Madame Pride 1171   |      |       | +04<br>MARB<br>+.45 |
| SAV Blackco | SAV Blackcap May 4593<br>Dam's WR 8/104 |                               | avalry 1149#                      | Bris  | Connealy Consensus#<br>Brista of Conanga 927T |      |       | REA<br>+.83         |
| Dam's       | WR 8/104                                | SAV Blackco<br><b>Grandan</b> | ap May 8051<br><b>n's WR 6/10</b> |       | SAV Bismarck 5682#<br>SAV Blackcap May 6517   |      |       | FAT<br>009          |
| BW          | 205 WT                                  | 365 WT                        | WDA                               | BIRTH | WEAN                                          | MILK | YE/   | ARLING              |
| 75          | 810                                     | 1362                          | 3 73                              |       |                                               |      |       | 126                 |