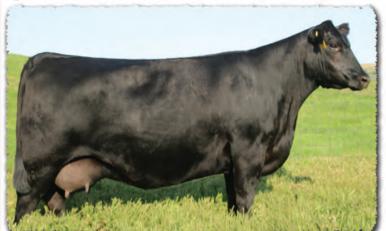

His proven Pathfinder dam, SAV Madame Pride 3145, is a herd favorite in a league of her own for body type, femininity, fertility, feet and udder quality. She earned a weaning ratio of 107 on 9 calves and a progeny IMF ratio of 110 and ribeye ratio of 102 on 53 progeny scanned. She is the current top income-producing cow at SAV. She has 30 daughters retained and 44 progeny highlighting past SAV sales, including the herdsires Anthem, Glory Days, American Flag, Riptide and Circuit Breaker.

#### SAV MADAME PRIDE 3145

Herd favorite Pathfinder and current top income-producing cow in the SAV herd. In a league of her own for body type, femininity, fertility, feet and udder quality. She records a weaning ratio of 107 on 9 calves and an IMF ratio of 110 on 53 progeny scanned.