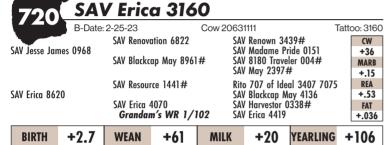

## Table of Contents

Lots Anthem bulls 1-28 29-70 **Glory Days bulls** America bulls 71-86 87-115 **Maanum bulls** 116-122 **Magnify bulls** Quarterback bull 123 124-135 **Panther bulls** 136-144 **Colossal bulls** 145 Demand bull 146-157 Architect bulls 158-193 Duke bulls **Encore bulls** 194-207 208-214 **Benchmark bulls** 215-220 **Cattlemaster bulls** 221-225 **Renovation bulls** 226-251 Jesse James bulls 252-289 Scale Crusher bulls 290-303 **Certified bulls** 304-307 Ease bulls 308-315 Checkmate bulls 316-323 **Downpour bulls** 324-327 **Bloodline bulls** 328-335 **Grand Canyon bulls** Rainfall bulls 336-347 348-367 **Early Arrival bulls** 368-374 **Constable bulls** 375-377 **Double Wide bulls Density bulls** 378-388 Traveler 004 bull 389 390 Net Worth bull 391-392 Landmark bulls **Growth Fund bulls** 393-409 501-550 **Emblynette females** 551-559 **Elba females Madame Pride females** 560-616 **Blackcap May females** 617-713 **Rosetta females** 714-716 717-719 **Abigale females Erica female** 720 721 **Blackcap** female 722 **Duke Girl female** 