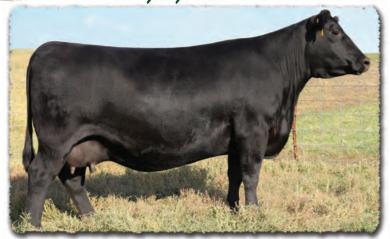

His proven Pathfinder dam, SAV Madame Pride 3145, is a herd favorite in a league of her own for body type, femininity, fertility, feet and udder quality. She earned a weaning ratio of 107 on 9 calves and a progeny IMF ratio of 110 and ribeye ratio of 102 on 53 progeny scanned. She is the current top income-producing cow at SAV. She has 30 daughters retained and 44 progeny highlighting past SAV sales, including the herdsires Anthem, Glory Days, American Flag, Riptide and Circuit Breaker.

#### SAV MADAME PRIDE 3145

Herd favorite Pathfinder and current top income-producing cow in the SAV herd. In a league of her own for body type, femininity, fertility, feet and udder quality. She records a weaning ratio of 107 on 9 calves and an IMF ratio of 110 on 53 progeny scanned.