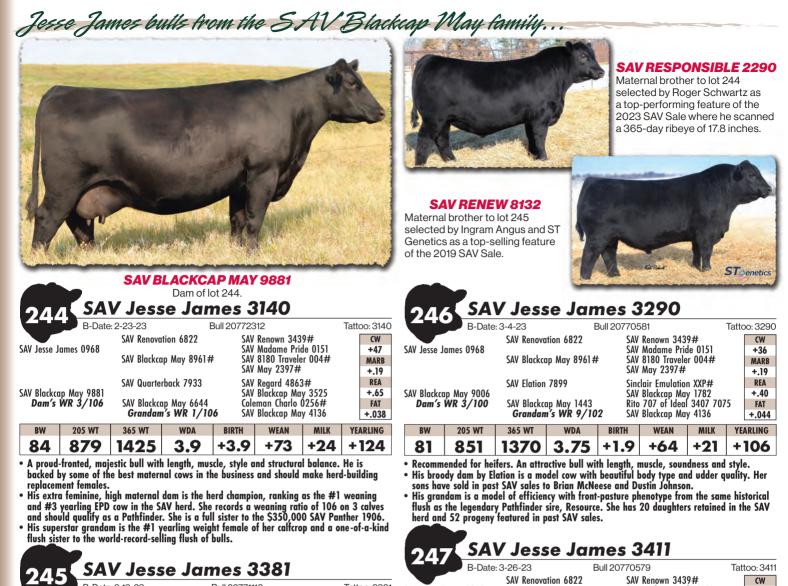

ackcap May 5530# | FAT<br>+.020 |

- A high caliber performance bull with massive volume and dimension, matched with superior structure and award-winning style the total package!
  His massive, full-bodied dam by Scale Crusher is a phenotypic powerhouse with a donor destiny. She is a flush sister to the \$45,000 SAV Crush 0933 and SAV Big Rig 0934, both featured at Sire Buyer. A son sold in the 2023 SAV Sale for \$12,500 to Buford Ranches.
  His grandam, SAV Blackcap May 4574, is the lead-off and \$32,500 top-selling cow of the 2022 SAV Sale and full sister to SAV Regard 4863 at Genex AI Stud. Seven daughters are retained and 21 progeny highlighted past SAV sales, including SAV Experience 9088 who is the featured lot 1 bull from the 2020 SAV Sale.



SAV BLACKCAP MAY 0653 Dam of lot 243.



SAV Jesse James 0968

SAV Blackcap May 8381 Dam's WR 4/99

205 WT

702

was established at SAV in 1945.

BW

78

| 24          | B-Date                         | : 3-19-23                     |                                   | Bull 207711                                        | 18                                                               |      | Tattoo: 3381 |                     |
|-------------|--------------------------------|-------------------------------|-----------------------------------|----------------------------------------------------|------------------------------------------------------------------|------|--------------|---------------------|
|             |                                | SAV Renova                    | ition 6822                        |