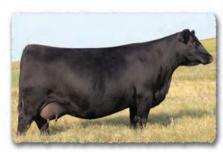

- His powerhouse Pathfinder dam records a weaning ratio of 105 on 5 calves and is unmatched for volume, base-width and total dimension. Four progeny have averaged \$9125 in past SAV sales to Jeremy McGregor, Arrow Creek Angus, Promiseland Livestock and Breezy Point Ranch.
- His iconic and influential Pathfinder grandam, SAV Blackcap May 5530, records a weaning ratio of 108 on 5 calves and has 31 daughters retained in the SAV herd. She has tallied \$2.1 million on 117 direct progeny highlighting past SAV sales, including the herdsires Priority, Brand Name, Regard and Cutting Edge.

**SAV MAY 7238** 

The prolific third dam of lots 1-5, sired by Right Time. Dam of the herdsires Density and Providence.

SAV BLACKCAP MAY 7348 Pathfinder dam of lot 1.

> **SAV BLACKCAP MAY 5530** Pathfinder grandam of lots 1-5. Dam of the herdsires Priority, Brand Name, Regard and Cutting Edge.