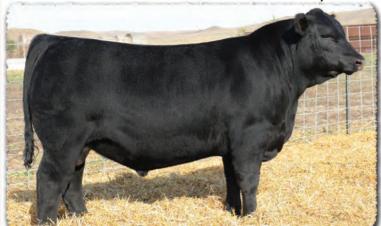

# SAV Reference Sire - SAV Anthem 0042...

The \$225,000 lead-off lot 1 bull from the 2021 SAV Sale representing all the gualities of an ideal breeding bull...

"Anthem is so dang wonderful, I'm without words!! He is stunning and he looks like an absolute stud!! Thanks for everything you do for us!"

SAV Anthem 0042 is the \$225,000 lead-off lot 1 bull from the 2021 SAV Sale to Voss Angus. He represents all the qualities of an ideal breeding bull – masculine, capacious and complete with cowmaker phenotype, authentic Angus breed character and affectionate disposition. He earned a 205-day weight of 1058 lbs., a 365-day weight of 1602 lbs., a 365-day ribeye of 16.8 inches and an astounding IMF ratio of 197. Anthem stamps his progeny with superior phenotypic quality and consistency.