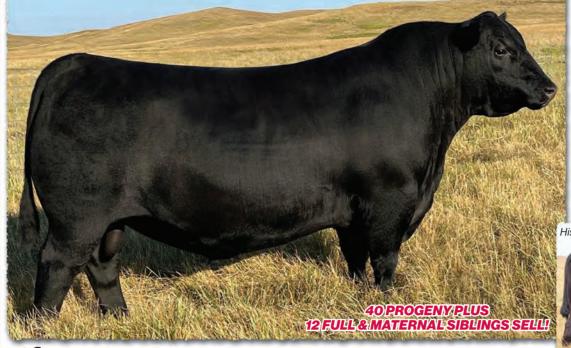

# SAV Reference Sire - SAV Anthem 0042...

The \$225,000 lead-off lot 1 bull from the 2021 SAV Sale representing all the gualities of an ideal breeding bull...

"Anthem is so dang wonderful, I'm without words!! He is stunning and he looks like an absolute stud!! Thanks for everything you do for us!"

SAV Anthem 0042 is the \$225,000 lead-off lot 1 bull from the 2021 SAV Sale to Voss Angus. He represents all the qualities of an ideal breeding bull – masculine, capacious and complete with cowmaker phenotype, authentic Angus breed character and affectionate disposition. He earned a 205-day weight of 1058 lbs., a 365-day weight of 1602 lbs., a 365-day ribeye of 16.8 inches and an astounding IMF ratio of 197. Anthem stamps his progeny with superior phenotypic quality and consistency.

Anthem is the anointed one by the \$1.51 million America with a breed-impacting future. This sale features 40 progeny of Anthem as well as 12 full and maternal siblings.