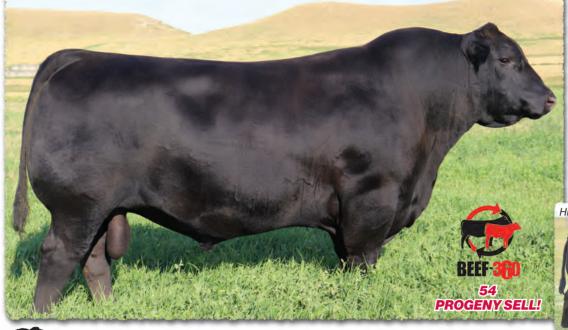

#### **58 PROGENY PLUS** & MATERNAL SIBLINGS SELL!

|             | SA                                  | V GI           | ory I              | Days    | 5 183                                        | 52                         |                  |         |             |
|-------------|-------------------------------------|----------------|--------------------|---------|----------------------------------------------|----------------------------|------------------|---------|-------------|
|             | B-Date                              | e: 12-28-20    | 28-2020 Bi         |         |                                              | Bull +20161297             |                  |         | ttoo: 1832  |
|             |                                     | SAV F          | SAV President 6847 |         |                                              | Coleman Charlo 0256#       |                  |         | CW          |
| SAV America | 8018                                | <b>C</b> 111 1 |                    | 1 0075  | SAV                                          | Blackcap Mo                | ay 4136          |         | +71         |
|             |                                     | SAV I          | Nadame Pri         | de UU/5 | SAF 598 Bando 5175#<br>SAV Madame Pride 8264 |                            |                  |         | MARB        |
|             |                                     |                |                    | • •     |                                              |                            |                  |         | +.26<br>REA |
|             | . D.:                               |                | Priority 728       | 3#      |                                              | Final Answe                |                  |         | +.78        |
| SAV Madam   | e Pride 314.<br>NR 9/107            |                | Nadame Pri         | da 1171 | VAC<br>VAZ                                   | Blackcap Mc<br>707 Rito 99 | 1Y 2230#<br>160# |         | FAT         |
|             | <b>i</b> <i>i i i i i i i i i i</i> |                | andam's W          |         |                                              | Madame Pri                 |                  |         | 025         |
| DIDTU       | ,                                   |                |                    |         |                                              | VIII                       | . 10/            |         |             |
| BIRTH       | +4.9                                | WEAN           | +77                | MILK    | +21                                          | YEARLING                   | +136             | SCROTAL | +1.12       |

SAV Glory Days 1832 is a real stockman's bull with massive dimension, muscle, capacity, big-time performance and solid feet. He was selected by Vermilion Ranch as the \$82,500 featured lot 1 bull from the 2022 SAV Sale where he earned a 205day weight of 994 lbs., 365-day weight of 1735 lbs., 365-day ribeye of 16.2 inches, IMF ratio of 115 and yearling scrotal circumference of 41.6 cm. He replicates the identical mating that created several of the very best young cows in the SAV herd and the \$225,000 SAV Anthem 0042, who is the lead-off lot 1 bull from the 2021 SAV Sale.

The first progeny of Glory Days are performance standouts with extra scope, massive dimension, volume and added ribshape. They start strong and exhibit explosive growth and gainability to earn position at the top of the performance charts. Glory Days is destined to be the next step sire for the outlier power cattle the industry craves.

The 2024 SAV Sale features 58 phenomenal first progeny of Glory Days as well as 12 full and maternal siblings!

**SAV MADAME PRIDE 0224** Full sister to SAV Glory Days 1832 working in the SAV embryo program.