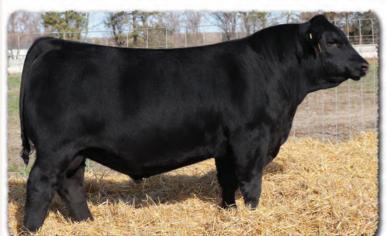

de | ent 6847                            | Cole        | eman Charlo<br>Blackcap Ma | 0256#              | REA<br>+.88         |
|    | Dam's     | WR 2/109      |             | ne Pride 3256<br><b>n's WR 7/10</b> | # SAV       | Resource 14<br>Madame Pri  | Á1#                | FAT<br>027          |
| 10 | BW        | 205 WT        | 365 WT      | WDA                                 | BIRTH       | WEAN                       | MILK               | YEARLING            |
|    | 81        | 963           | 1542        | 4.23                                | +2.5        | +84                        | +33                | +146                |

#### **SAV BENCH PRESS 1363** Maternal brother to lot 90 selected by Hilltop Angus and Genex AI Stud as a top-selling feature of the 2022 SAV Sale.





**SAV MAGNUM 3307 - LOT 90** 

#### SAV Medallion 3305 is a major factor of this event and on the radar of many top cattlemen with sterling statistics and rock-solid phenotype – a near replica of his sire. He earned a 205-day weight of 963 lbs. for a weaning ratio of 110 and ranks among the top three milk EPD bulls in the offering. His powerful, perfect-uddered President dam is a member of a tribe of fabulous flush sisters

- His powerful, perfect-uddered President dam is a member of a tribe of fabulous flush sisters who have surfaced to the top of the SAV cowherd. She serves as an eighth consecutive generation SAV embryo donor and will make a significant contribution. Her first daughter ranks near the top of the 2021 model cows and has earned a fast-pass to the SAV donor pen.
- His powe