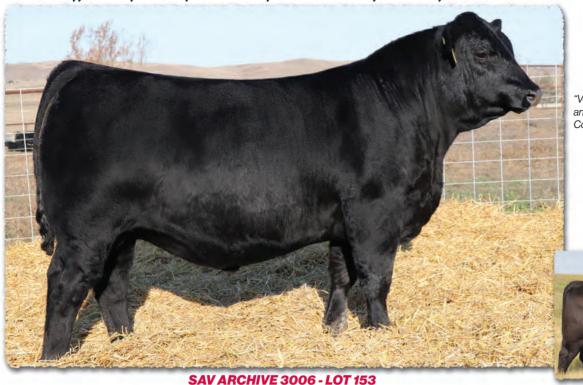

# SAV Reference Sire - SAV Anthem 0042...

The \$225,000 lead-off lot 1 bull from the 2021 SAV Sale representing all the gualities of an ideal breeding bull...

"Anthem is so dang wonderful, I'm without words!! He is stunning and he looks like an absolute stud!! Thanks for everything you do for us!"

SAV Anthem 0042 is the \$225,000 lead-off lot 1 bull from the 2021 SAV Sale to Voss Angus. He represents all the qualities of an ideal breeding bull – masculine, capacious and complete with cowmaker phenotype, authentic Angus breed character and affectionate disposition. He earned a 205-day weight of 1058 lbs., a 365-day weight of 1602 lbs., a 365-day ribeye of 16.8 inches and an astounding IMF ratio of 197. Anthem stamps his progeny with superior phenotypic quality and consistency.

His proven Pathfinder dam, SAV Madame Pride 3145, is a herd favorite in a league of her own for body type, femininity, fertility, feet and udder quality. She earned a weaning ratio of 107 on 9 calves and a progeny IMF ratio of 110 and ribeye ratio of 102 on 53 progeny scanned. She is the current top income-producing cow at SAV. She has 30 daughters retained and 44 progeny highlighting past SAV sales, including the herdsires Anthem, Glory Days, American Flag, Riptide and Circuit Breaker.

Anthem is a full brother to SAV Glory Days 1832, the \$82,500 featured lot 1 bull from the 2022 SAV Sale. His full sisters include several of the very best young cows in the SAV herd and the \$210,000 top-selling female of the 2022 SAV Sale.

Anthem is the anointed one by the \$1.51 million America with a breed-impacting future. This sale features 40 progeny of Anthem as well as 12 full and maternal siblings.