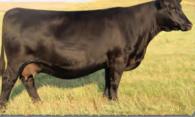

SAV Anthem 0042 is the \$225,000 lead-off lot 1 bull from the 2021 SAV Sale to Voss Angus. He represents all the qualities of an ideal breeding bull – masculine, capacious and complete with cowmaker phenotype, authentic Angus breed character and affectionate disposition. He earned a 205-day weight of 1058 lbs., a 365-day weight of 1602 lbs., a 365-day ribeye of 16.8 inches and an astounding IMF ratio of 197. Anthem stamps his progeny with superior phenotypic quality and consistency.

His proven Pathfinder dam, SAV Madame Pride 3145, is a herd favorite in a league of her own for body type, femininity, fertility, feet and udder quality. She earned a weaning ratio of 107 on 9 calves and a progeny IMF ratio of 110 and ribeye ratio of 102 on 53 progeny scanned. She is the current top income-producing cow at SAV. She has 30 daughters retained and 44 progeny highlighting past SAV sales, including the herdsires Anthem, Glory Days, American Flag, Riptide and Circuit Breaker.