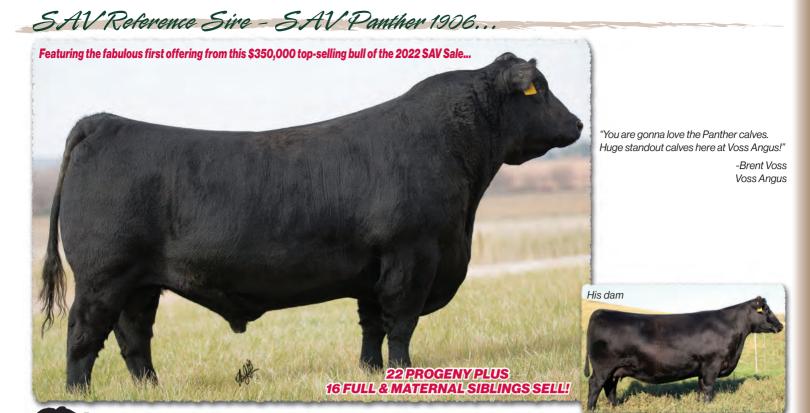

#### **SAV PANTHER 1906**

The \$350,000 top-selling bull of the 2022 SAV Sale to Voss Angus. Maternal brother to lots 7-9 and to the dam of lots 10-11.

#### **SAV BRONCO 1904** Maternal brother to lots 7-9 and to the dams of lots 10-11. He was selected by Albrecht and Penz Angus as a top-selling feature of the 2022 SAV Sale.

**SAV PRESIDENT 6846 & SAV BLACKCAP MAY 6644** The dam of lots 7-9 and grandam of lots 10-11 with her flush brother SAV President 6846.