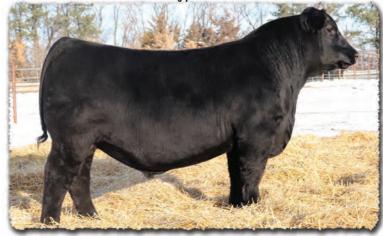

|          |    | +32     |
| <b>_</b>      |          | SAV Renovo | SAV                               | SAV Renown 3439# |                                                                   |          | CW |         |
|               | B-Date:  | 1-1-23     |                                   | Cow +20714594    |                                                                   |          |    | o: 3614 |
|               | <u></u>  |            |                                   |                  |                                                                   |          |    |         |

 Her front-pasture dam hails from the same historic flush as the legendary Pathfinder sire, Resource. She has assembled an amazing production record.



#### **SAV BIG GAME 2549**

Full brother to lots 653-655 selected by John Anderson and McConnell Angus as a \$30,000 feature of the 2023 SAV Sale.

## Herd-building blocks from the SAV Blackcap May family ...



**SAV BLACKCAP MAY 9006** Maternal sister to lots 658-659.

SAV BLACKCAP MAY 8807

Maternal sister to lots 658-659.

**SAV BLACKCAP MAY 1443** Dam of lots 658-659.



SAV RENOWN 3439 World-renowned Pathfinder sire with breed impacting

lots 630-671.

### **SAV RESOURCE 1441**

Pathfinder sire and breed legend with monumental influence. His full sisters are represented in the maternal pedigrees of lots 630-671.

|                  | SAV                                     | Black              | cap                       | May     | 3566                                          | 6