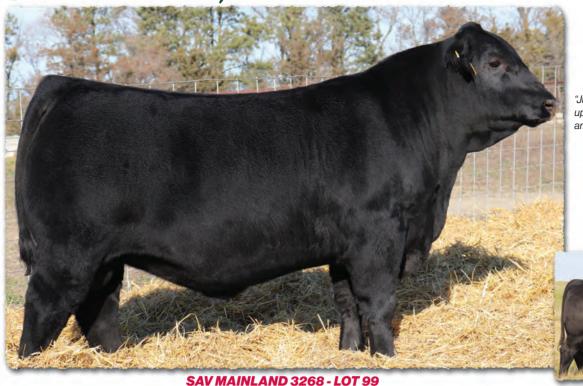

# SAV Reference Sire - SAV Anthem 0042...

The \$225,000 lead-off lot 1 bull from the 2021 SAV Sale representing all the gualities of an ideal breeding bull...

"Anthem is so dang wonderful, I'm without words!! He is stunning and he looks like an absolute stud!! Thanks for everything you do for us!"

SAV Anthem 0042 is the \$225,000 lead-off lot 1 bull from the 2021 SAV Sale to Voss Angus. He represents all the qualities of an ideal breeding bull – masculine, capacious and complete with cowmaker phenotype, authentic Angus breed character and affectionate disposition. He earned a 205-day weight of 1058 lbs., a 365-day weight of 1602 lbs., a 365-day ribeye of 16.8 inches and an astounding IMF ratio of 197. Anthem stamps his progeny with superior phenotypic quality and consistency.