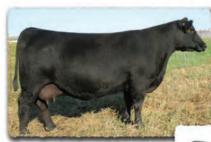

#### SAV MADAME PRIDE 3145

Herd favorite Pathfinder and current top income-producing cow in the SAV herd. In a league of her own for body type, femininity, fertility, feet and udder quality. She records a weaning ratio of 107 on 9 calves and an IMF ratio of 110 on 53 progeny scanned.

His proven Pathfinder dam, SAV Madame Pride 3145, is a herd favorite in a league of her own for body type, femininity, fertility, feet and udder quality. She earned a weaning ratio of 107 on 9 calves and a progeny IMF ratio of 110 and ribeye ratio of 102 on 53 progeny scanned. She is the current top income-producing cow at SAV. She has 30 daughters retained and 44 progeny highlighting past SAV sales, including the herdsires Anthem, Glory Days, American Flag, Riptide and Circuit Breaker.