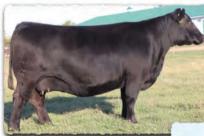

# SAV Reference Sire - SAV Anthem 0042...

The \$225,000 lead-off lot 1 bull from the 2021 SAV Sale representing all the gualities of an ideal breeding bull...

"Anthem is so dang wonderful, I'm without words!! He is stunning and he looks like an absolute stud!! Thanks for everything you do for us!"

SAV Anthem 0042 is the \$225,000 lead-off lot 1 bull from the 2021 SAV Sale to Voss Angus. He represents all the qualities of an ideal breeding bull – masculine, capacious and complete with cowmaker phenotype, authentic Angus breed character and affectionate disposition. He earned a 205-day weight of 1058 lbs., a 365-day weight of 1602 lbs., a 365-day ribeye of 16.8 inches and an astounding IMF ratio of 197. Anthem stamps his progeny with superior phenotypic quality and consistency.