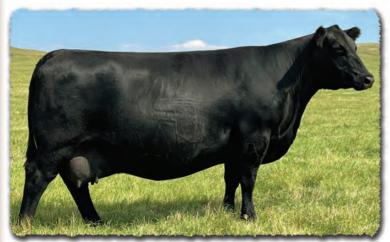

# SAV Reference Sire - SAV Anthem 0042...

The \$225,000 lead-off lot 1 bull from the 2021 SAV Sale representing all the gualities of an ideal breeding bull...

"Anthem is so dang wonderful, I'm without words!! He is stunning and he looks like an absolute stud!! Thanks for everything you do for us!"

SAV Anthem 0042 is the \$225,000 lead-off lot 1 bull from the 2021 SAV Sale to Voss Angus. He represents all the qualities of an ideal breeding bull – masculine, capacious and complete with cowmaker phenotype, authentic Angus breed character and affectionate disposition. He earned a 205-day weight of 1058 lbs., a 365-day weight of 1602 lbs., a 365-day ribeye of 16.8 inches and an astounding IMF ratio of 197. Anthem stamps his progeny with superior phenotypic quality and consistency.