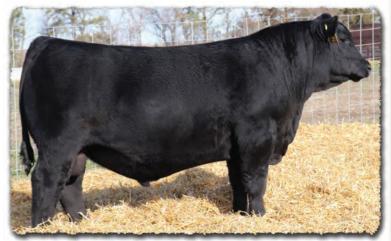

#### **58 PROGENY PLUS** & MATERNAL SIBLINGS SELL!

|             | SA                                  | V GI           | ory I              | Days    | 5 183                                        | 52                         |                  |         |             |
|-------------|-------------------------------------|----------------|--------------------|---------|----------------------------------------------|----------------------------|------------------|---------|-------------|
|             | B-Date                              | e: 12-28-20    | 28-2020 Bi         |         |                                              | Bull +20161297             |                  |         | ttoo: 1832  |
|             |                                     | SAV F          | SAV President 6847 |         |                                              | Coleman Charlo 0256#       |                  |         | CW          |
| SAV America | 8018                                | <b>C</b> 111 1 |                    | 1 0075  | SAV                                          | Blackcap Mo                | ay 4136          |         | +71         |
|             |                                     | SAV I          | Nadame Pri         | de UU/5 | SAF 598 Bando 5175#<br>SAV Madame Pride 8264 |                            |                  |         | MARB        |
|             |                                     |                |                    | • •     |                                              |                            |                  |         | +.26<br>REA |
|             | . D.:                               |                | Priority 728       | 3#      |                                              | Final Answe                |                  |         | +.78        |
| SAV Madam   | e Pride 314.<br>NR 9/107            |                | Nadame Pri         | da 1171 | VAC<br>VAZ                                   | Blackcap Mc<br>707 Rito 99 | 1Y 2230#<br>160# |         | FAT         |
|             | <b>i</b> <i>i i i i i i i i i i</i> |                | andam's W          |         |                                              | Madame Pri                 |                  |         | 025         |
| DIDTU       | ,                                   |                |                    |         |                                              | VIII                       | . 10/            |         |             |
| BIRTH       | +4.9                                | WEAN           | +77                | MILK    | +21                                          | YEARLING                   | +136             | SCROTAL | +1.12       |

SAV Glory Days 1832 is a real stockman's bull with massive dimension, muscle, capacity, big-time performance and solid feet. He was selected by Vermilion Ranch as the \$82,500 featured lot 1 bull from the 2022 SAV Sale where he earned a 205day weight of 994 lbs., 365-day weight of 1735 lbs., 365-day ribeye of 16.2 inches, IMF ratio of 115 and yearling scrotal circumference of 41.6 cm. He replicates the identical mating that created several of the very best young cows in the SAV herd and the \$225,000 SAV Anthem 0042, who is the lead-off lot 1 bull from the 2021 SAV Sale.