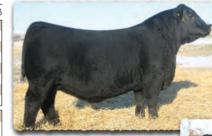

# SAV Reference Sire - SAV Anthem 0042...

The \$225,000 lead-off lot 1 bull from the 2021 SAV Sale representing all the gualities of an ideal breeding bull...

"Anthem is so dang wonderful, I'm without words!! He is stunning and he looks like an absolute stud!! Thanks for everything you do for us!"

SAV Anthem 0042 is the \$225,000 lead-off lot 1 bull from the 2021 SAV Sale to Voss Angus. He represents all the qualities of an ideal breeding bull – masculine, capacious and complete with cowmaker phenotype, authentic Angus breed character and affectionate disposition. He earned a 205-day weight of 1058 lbs., a 365-day weight of 1602 lbs., a 365-day ribeye of 16.8 inches and an astounding IMF ratio of 197. Anthem stamps his progeny with superior phenotypic quality and consistency.