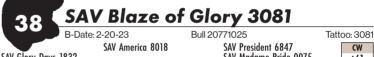

#### **58 PROGENY PLUS** & MATERNAL SIBLINGS SELL!

|             | SA                                  | V GI           | ory I              | Days    | 5 183                                        | 52                         |                  |         |             |
|-------------|-------------------------------------|----------------|--------------------|---------|----------------------------------------------|----------------------------|------------------|---------|-------------|
|             | B-Date                              | e: 12-28-20    | 28-2020 Bi         |         |                                              | Bull +20161297             |                  |         | ttoo: 1832  |
|             |                                     | SAV F          | SAV President 6847 |         |                                              | Coleman Charlo 0256#       |                  |         | CW          |
| SAV America | 8018                                | <b>C</b> 111 1 |                    | 1 0075  | SAV                                          | Blackcap Mo                | ay 4136          |         | +71         |
|             |                                     | SAV I          | Nadame Pri         | de UU/5 | SAF 598 Bando 5175#<br>SAV Madame Pride 8264 |                            |                  |         | MARB        |
|             |                                     |                |                    | • •     |                                              |                            |                  |         | +.26<br>REA |
|             | . D.:                               |                | Priority 728       | 3#      |                                              | Final Answe                |                  |         | +.78        |
| SAV Madam   | e Pride 314.<br>NR 9/107            |                | Nadame Pri         | da 1171 | VAC<br>VAZ                                   | Blackcap Mc<br>707 Rito 99 | 1Y 2230#<br>160# |         | FAT         |
|             | <b>i</b> <i>i i i i i i i i i i</i> |                | andam's W          |         |                                              | Madame Pri                 |                  |         | 025         |
| DIDTU       | ,                                   |                |                    |         |                                              | VIII                       | . 10/            |         |             |
| BIRTH       | +4.9                                | WEAN           | +77                | MILK    | +21                                          | YEARLING                   | +136             | SCROTAL | +1.12       |

SAV Glory Days 1832 is a real stockman's bull with massive dimension, muscle, capacity, big-time performance and solid feet. He was selected by Vermilion Ranch as the \$82,500 featured lot 1 bull from the 2022 SAV Sale where he earned a 205day weight of 994 lbs., 365-day weight of 1735 lbs., 365-day ribeye of 16.2 inches, IMF ratio of 115 and yearling scrotal circumference of 41.6 cm. He replicates the identical mating that created several of the very best young cows in the SAV herd and the \$225,000 SAV Anthem 0042, who is the lead-off lot 1 bull from the 2021 SAV Sale.