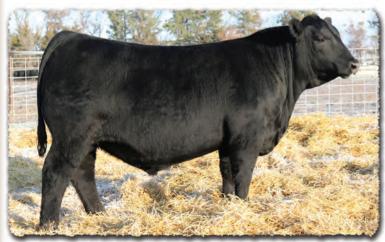

The first Magnum progeny have exceeded expectations with a calving-ease start and a high performance finish. They have solidified his position as a breed-impacting sire with long-term significance. The 2024 SAV Sale features 46 phenomenal first progeny of Magnum to lead the industry and highlight the entire sale season.