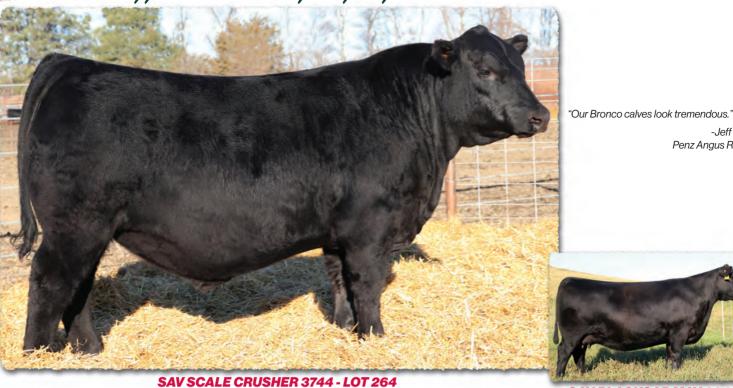

|   | /5                                      |                 |             | JUJJU                                        |             |                                                 |      |     |              |
|---|-----------------------------------------|-----------------|-------------|----------------------------------------------|-------------|-------------------------------------------------|------|-----|--------------|
|   |                                         | B-Date          | : 2-25-23   | E                                            | Bull 207711 | 96                                              |      | Tat | :00: 318     |
|   |                                         |                 | SAV Preside | ent 6847                                     |             | eman Charlo (                                   |      |     | CW           |
| S | AV Americ                               | AV America 8018 |             | ne Pride 0075                                | SAV         | SAV Blackcap May 4136<br>SAF 598 Bando 5175#    |      |     | +60          |
|   |                                         |                 | SAV Muuun   |                                              |             | SAV Madame Pride 8264                           |      |     | MARB<br>+.39 |
|   |                                         |                 | LD Capitali | LD Capitalist 316#                           |             | Connealy Capitalist 028#<br>LD Dixie Erica 2053 |      |     | REA          |
| S | AV_Blackco                              | 1p May 0510     |             |                                              |             |                                                 |      |     | +.68         |
|   | SAV Blackcap May 0510<br>Dam's WR 2/109 |                 | SAV Blackco | SAV Blackcap May 8961#<br>Grandam's WR 8/105 |             | SAV 8180 Traveler 004#                          |      |     | FAT          |
|   |                                         |                 | Granaan     | 1 S WK 0/ 10                                 | J SAV       | May 2397#                                       |      |     | +.037        |
|   | BW                                      | 205 WT          | 365 WT      | WDA                                          | BIRTH       | WEAN                                            | MILK | YE  | ARLING       |
|   |                                         |                 |             |                                              |             |                                                 |      | Ι.  |              |