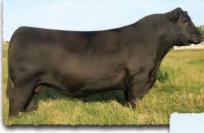

**SAV AMERICA 8018** The \$1.51 million world-record-selling bull from the 2019 SAV Sale. He is the sire of Anthem and Glory Days. His influence is heavily represented in this sale.

SAV ANTHEM 0042

SAV ANTHEM 0042