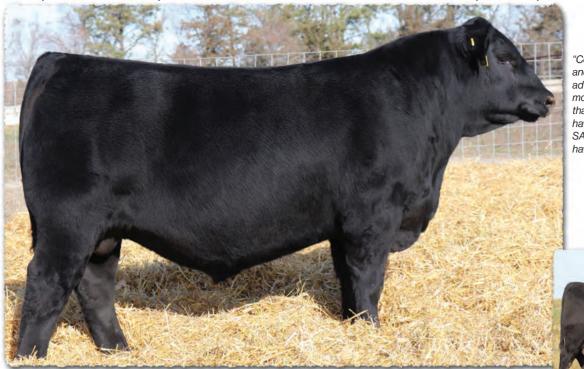

# SAV Reference Sire - SAV Anthem 0042...

The \$225,000 lead-off lot 1 bull from the 2021 SAV Sale representing all the gualities of an ideal breeding bull...

"Anthem is so dang wonderful, I'm without words!! He is stunning and he looks like an absolute stud!! Thanks for everything you do for us!"

SAV Anthem 0042 is the \$225,000 lead-off lot 1 bull from the 2021 SAV Sale to Voss Angus. He represents all the qualities of an ideal breeding bull – masculine, capacious and complete with cowmaker phenotype, authentic Angus breed character and affectionate disposition. He earned a 205-day weight of 1058 lbs., a 365-day weight of 1602 lbs., a 365-day ribeye of 16.8 inches and an astounding IMF ratio of 197. Anthem stamps his progeny with superior phenotypic quality and consistency.

His proven Pathfinder dam, SAV Madame Pride 3145, is a herd favorite in a league of her own for body type, femininity, fertility, feet and udder quality. She earned a weaning ratio of 107 on 9 calves and a progeny IMF ratio of 110 and ribeye ratio of 102 on 53 progeny scanned. She is the current top income-producing cow at SAV. She has 30 daughters retained and 44 progeny highlighting past SAV sales, including the herdsires Anthem, Glory Days, American Flag, Riptide and Circuit Breaker.

Anthem is a full brother to SAV Glory Days 1832, the \$82,500 featured lot 1 bull from the 2022 SAV Sale. His full sisters include several of the very best young cows in the SAV herd and the \$210,000 top-selling female of the 2022 SAV Sale.

Anthem is the anointed one by the \$1.51 million America with a breed-impacting future. This sale features 40 progeny of Anthem as well as 12 full and maternal siblings.