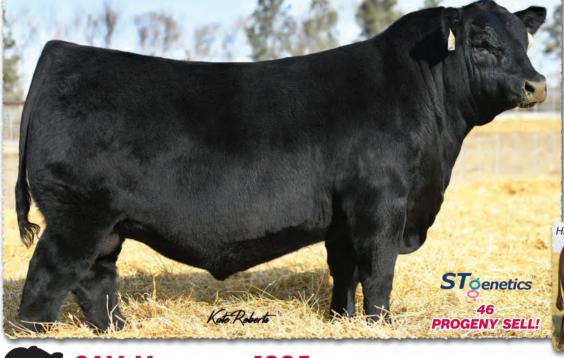

# SAV Reference Sire - SAV Anthem 0042...

The \$225,000 lead-off lot 1 bull from the 2021 SAV Sale representing all the gualities of an ideal breeding bull...

"Anthem is so dang wonderful, I'm without words!! He is stunning and he looks like an absolute stud!! Thanks for everything you do for us!"

SAV Anthem 0042 is the \$225,000 lead-off lot 1 bull from the 2021 SAV Sale to Voss Angus. He represents all the qualities of an ideal breeding bull – masculine, capacious and complete with cowmaker phenotype, authentic Angus breed character and affectionate disposition. He earned a 205-day weight of 1058 lbs., a 365-day weight of 1602 lbs., a 365-day ribeye of 16.8 inches and an astounding IMF ratio of 197. Anthem stamps his progeny with superior phenotypic quality and consistency.

His proven Pathfinder dam, SAV Madame Pride 3145, is a herd favorite in a league of her own for body type, femininity, fertility, feet and udder quality. She earned a weaning ratio of 107 on 9 calves and a progeny IMF ratio of 110 and ribeye ratio of 102 on 53 progeny scanned. She is the current top income-producing cow at SAV. She has 30 daughters retained and 44 progeny highlighting past SAV sales, including the herdsires Anthem, Glory Days, American Flag, Riptide and Circuit Breaker.

Anthem is a full brother to SAV Glory Days 1832, the \$82,500 featured lot 1 bull from the 2022 SAV Sale. His full sisters include several of the very best young cows in the SAV herd and the \$210,000 top-selling female of the 2022 SAV Sale.

Anthem is the anointed one by the \$1.51 million America with a breed-impacting future. This sale features 40 progeny of Anthem as well as 12 full and maternal siblings.