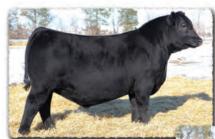

# SAV Reference Sire - SAV Anthem 0042...

The \$225,000 lead-off lot 1 bull from the 2021 SAV Sale representing all the gualities of an ideal breeding bull...

"Anthem is so dang wonderful, I'm without words!! He is stunning and he looks like an absolute stud!! Thanks for everything you do for us!"

SAV Anthem 0042 is the \$225,000 lead-off lot 1 bull from the 2021 SAV Sale to Voss Angus. He represents all the qualities of an ideal breeding bull – masculine, capacious and complete with cowmaker phenotype, authentic Angus breed character and affectionate disposition. He earned a 205-day weight of 1058 lbs., a 365-day weight of 1602 lbs., a 365-day ribeye of 16.8 inches and an astounding IMF ratio of 197. Anthem stamps his progeny with superior phenotypic quality and consistency.