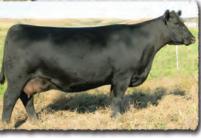

#### SAV MADAME PRIDE 3145

Herd favorite Pathfinder and current top income-producing cow in the SAV herd. In a league of her own for body type, femininity, fertility, feet and udder quality. She records a weaning ratio of 107 on 9 calves and an IMF ratio of 110 on 53 progeny scanned.