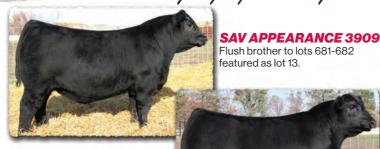

#### SAV Appearance 3909

| B-Date: 1 | 1-14-23 | Bull +20771412 |      |       |      |      | Tattoo: 3909 |  |  |
|-----------|---------|----------------|------|-------|------|------|--------------|--|--|
| BW        | 205 WT  | 365 WT         | WDA  | BIRTH | WEAN | MILK | YEARLING     |  |  |
| 101       | 944     | 1506           | 4.13 | +4.3  | +76  | +24  | +129         |  |  |