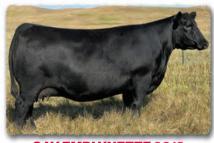

His proven Pathfinder dam, SAV Madame Pride 3145, is a herd favorite in a league of her own for body type, femininity, fertility, feet and udder quality. She earned a weaning ratio of 107 on 9 calves and a progeny IMF ratio of 110 and ribeye ratio of 102 on 53 progeny scanned. She is the current top income-producing cow at SAV. She has 30 daughters retained and 44 progeny highlighting past SAV sales, including the herdsires Anthem, Glory Days, American Flag, Riptide and Circuit Breaker.

#### SAV MADAME PRIDE 3145

Herd favorite Pathfinder and current top income-producing cow in the SAV herd. In a league of her own for body type, femininity, fertility, feet and udder quality. She records a weaning ratio of 107 on 9 calves and an IMF ratio of 110 on 53 progeny scanned.