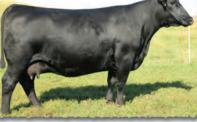

# SAV Reference Sire - SAV Anthem 0042...

The \$225,000 lead-off lot 1 bull from the 2021 SAV Sale representing all the gualities of an ideal breeding bull...

"Anthem is so dang wonderful, I'm without words!! He is stunning and he looks like an absolute stud!! Thanks for everything you do for us!"

SAV Anthem 0042 is the \$225,000 lead-off lot 1 bull from the 2021 SAV Sale to Voss Angus. He represents all the qualities of an ideal breeding bull – masculine, capacious and complete with cowmaker phenotype, authentic Angus breed character and affectionate disposition. He earned a 205-day weight of 1058 lbs., a 365-day weight of 1602 lbs., a 365-day ribeye of 16.8 inches and an astounding IMF ratio of 197. Anthem stamps his progeny with superior phenotypic quality and consistency.