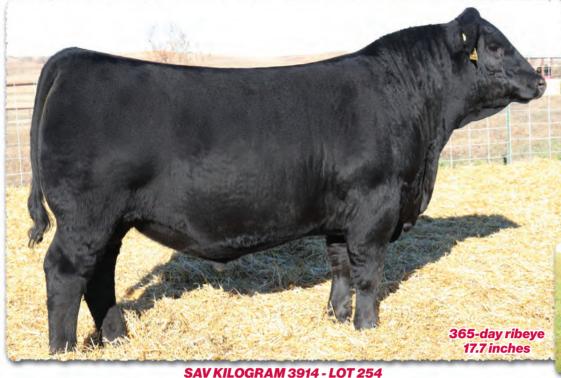

# SAV Reference Sire - SAV Anthem 0042...

The \$225,000 lead-off lot 1 bull from the 2021 SAV Sale representing all the gualities of an ideal breeding bull...

"Anthem is so dang wonderful, I'm without words!! He is stunning and he looks like an absolute stud!! Thanks for everything you do for us!"

SAV Anthem 0042 is the \$225,000 lead-off lot 1 bull from the 2021 SAV Sale to Voss Angus. He represents all the qualities of an ideal breeding bull – masculine, capacious and complete with cowmaker phenotype, authentic Angus breed character and affectionate disposition. He earned a 205-day weight of 1058 lbs., a 365-day weight of 1602 lbs., a 365-day ribeye of 16.8 inches and an astounding IMF ratio of 197. Anthem stamps his progeny with superior phenotypic quality and consistency.