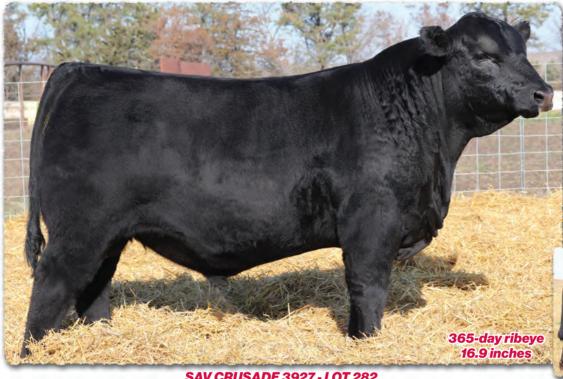

#### **SAV CRUSH 0935** Maternal brother to lots 2-5 selected by Star Creek and Eaves Angus Genetics as a top-selling feature of the 2021 SAV Sale.

|    | B-Date: 1 | 1-1-23 |        | Bull +207 | 771415 |      | Та   | attoo: 3947 |
|----|-----------|--------|--------|-----------|--------|------|------|-------------|
| 74 | BW        | 205 WT | 365 WT | WDA       | BIRTH  | WEAN | MILK | YEARLING    |
|    | 90        | 886    | 1488   | 4.08      | +3.1   | +72  | +21  | +121        |
|    |           |        |        |           |        |      | -    |             |