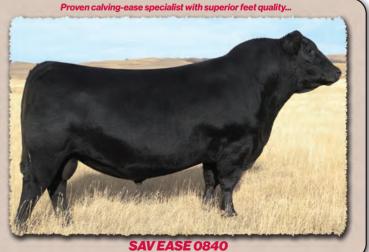

# SAV Reference Sire - SAV Anthem 0042...

The \$225,000 lead-off lot 1 bull from the 2021 SAV Sale representing all the gualities of an ideal breeding bull...

"Anthem is so dang wonderful, I'm without words!! He is stunning and he looks like an absolute stud!! Thanks for everything you do for us!"

SAV Anthem 0042 is the \$225,000 lead-off lot 1 bull from the 2021 SAV Sale to Voss Angus. He represents all the qualities of an ideal breeding bull – masculine, capacious and complete with cowmaker phenotype, authentic Angus breed character and affectionate disposition. He earned a 205-day weight of 1058 lbs., a 365-day weight of 1602 lbs., a 365-day ribeye of 16.8 inches and an astounding IMF ratio of 197. Anthem stamps his progeny with superior phenotypic quality and consistency.