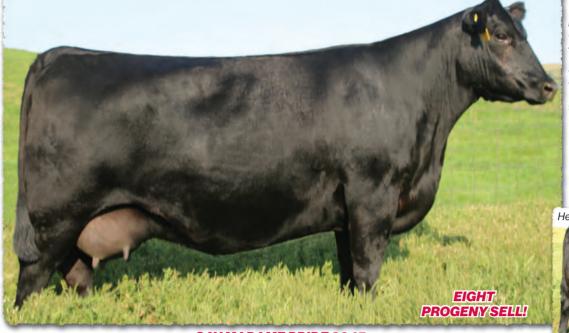

#### **58 PROGENY PLUS** & MATERNAL SIBLINGS SELL!

|             | SA                                  | V GI           | ory I              | Days    | 5 183                                        | 52                         |                  |         |             |
|-------------|-------------------------------------|----------------|--------------------|---------|----------------------------------------------|----------------------------|------------------|---------|-------------|
|             | B-Date                              | e: 12-28-20    | 28-2020 Bi         |         |                                              | Bull +20161297             |                  |         | ttoo: 1832  |
|             |                                     | SAV F          | SAV President 6847 |         |                                              | Coleman Charlo 0256#       |                  |         | CW          |
| SAV America | 8018                                | <b>C</b> 111 1 |                    | 1 0075  | SAV                                          | Blackcap Mo                | ay 4136          |         | +71         |
|             |                                     | SAV I          | Nadame Pri         | de UU/5 | SAF 598 Bando 5175#<br>SAV Madame Pride 8264 |                            |                  |         | MARB        |
|             |                                     |                |                    | • •     |                                              |                            |                  |         | +.26<br>REA |
|             | . D.:                               |                | Priority 728       | 3#      |                                              | Final Answe                |                  |         | +.78        |
| SAV Madam   | e Pride 314.<br>NR 9/107            |                | Nadame Pri         | da 1171 | VAC<br>VAZ                                   | Blackcap Mc<br>707 Rito 99 | 1Y 2230#<br>160# |         | FAT         |
|             | <b>i</b> <i>i i i i i i i i i i</i> |                | andam's W          |         |                                              | Madame Pri                 |                  |         | 025         |
| DIDTU       | ,                                   |                |                    |         |                                              | VIII                       | . 10/            |         |             |
| BIRTH       | +4.9                                | WEAN           | +77                | MILK    | +21                                          | YEARLING                   | +136             | SCROTAL | +1.12       |

SAV Glory Days 1832 is a real stockman's bull with massive dimension, muscle, capacity, big-time performance and solid feet. He was selected by Vermilion Ranch as the \$82,500 featured lot 1 bull from the 2022 SAV Sale where he earned a 205day weight of 994 lbs., 365-day weight of 1735 lbs., 365-day ribeye of 16.2 inches, IMF ratio of 115 and yearling scrotal circumference of 41.6 cm. He replicates the identical mating that created several of the very best young cows in the SAV herd and the \$225,000 SAV Anthem 0042, who is the lead-off lot 1 bull from the 2021 SAV Sale.