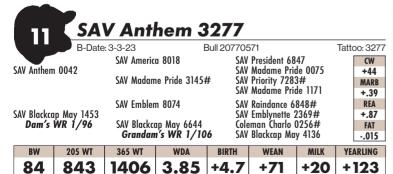

## Anthem bulls from the SAV Blackcap May family ...

"Congratulations on a great sale! Very well deserved! You and your crew absolutely set the bar in the industry."

> -Kirk Duff Duff Cattle Co.

| 10          | SA                                   | V Ana       | lysis                              | 3205                 | 5                          |         |    |        |
|-------------|--------------------------------------|-------------|------------------------------------|----------------------|----------------------------|---------|----|--------|
|             | B-Date                               | : 2-26-23   | E                                  | Bull 20771168        |                            |         |    |        |
|             |                                      | SAV Americ  | a 8018                             | SAV                  | President 68               | 47      |    | CW     |
| SAV Anthem  | 0042                                 |             |                                    |                      | Madame Pri                 |         |    | +48    |
|             |                                      | SAV Madam   | ne Pride 31454                     | ¥ SAV                | Priority 728<br>Madame Pri | 3#      |    | MARB   |
|             |                                      |             |                                    | SAV                  | Madame Pri                 | de 1171 |    | +.43   |
|             |                                      | SAV Embler  | n 8074                             | SAV                  | Raindance 6                | 848#    |    | REA    |
| SAV Blackca | p May 1457<br>WR 1/109               |             |                                    | SAV Emblynette 2369# |                            |         |    | +.88   |
| Dam's       | WR 1/109                             | SAV Blackco | 1p May 6644<br>1 <b>'s WR 1/10</b> | Cole                 | eman Charlo                |         |    | FAT    |
|             |                                      | Grandan     | 1's WR 1/10                        | <b>6</b> SAV         | Blackcap Ma                | y 4136  |    | 008    |
| BW          | BW 205 WT 365 WT WDA BIRTH WEAN MILK |             |                                    |                      |                            |         | YE | ARLING |
| 74          |                                      |             |                                    |                      |                            |         | +  | 134    |

 SAV Analysis 3205 combines phenotype and performance with a pristine pedigree that incorporates the SAV maternal icons 6644, 4136, 2369, 3145 and 0075 – the water doesn't get any deeper than this. Keep every daughter he sires and build an everlasting cowherd. He recorded a 205-day weight of 952 lbs. for a weaning ratio of 109, as his dam's first calf.

- His broody 2-year old dam is moderate and capacious with a beautiful udder.
- His superstar grandam is the #1 yearling weight female of her calfcrop and a one-of-a-kind flush sister to the world-record-selling flush of bulls. She is an SAV headliner donor with 23 daughters retained and 145 direct progeny highlighting past SAV sales.

- An Anthem bull to anchor a cowherd with a pedigree of perfection that blends the SAV maternal icons 6644, 4136, 2369, 3145 and 0075. Maternal means more than milk and these cows represent the best in the business for fertility, longevity and proven production ability.
- His modest-sized 2-year old dam is a model of efficiency with a high quality udder. She is a maternal sister to SAV Panther 1906, the top-selling bull from the 2022 SAV Sale.
  His superstar grandam is the #1 yearling weight female of her calfcrop and a one-of-a-kind flush sister to the world-record-selling flush of bulls. She is an SAV headliner donor with 23 daughters retained and 145 direct progeny highlighting past SAV sales.