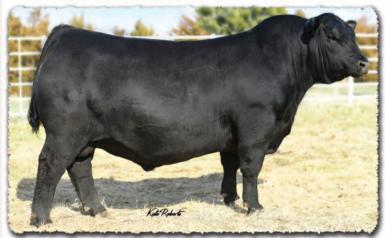

#### **58 PROGENY PLUS** & MATERNAL SIBLINGS SELL!

|             | SA                                  | V GI           | ory I              | Days    | 5 183                                        | 52                         |                  |         |             |
|-------------|-------------------------------------|----------------|--------------------|---------|----------------------------------------------|----------------------------|------------------|---------|-------------|
|             | B-Date                              | e: 12-28-20    | 28-2020 Bi         |         |                                              | Bull +20161297             |                  |         | ttoo: 1832  |
|             |                                     | SAV F          | SAV President 6847 |         |                                              | Coleman Charlo 0256#       |                  |         | CW          |
| SAV America | 8018                                | <b>C</b> 111 1 |                    | 1 0075  | SAV                                          | Blackcap Mo                | ay 4136          |         | +71         |
|             |                                     | SAV I          | Nadame Pri         | de UU/5 | SAF 598 Bando 5175#<br>SAV Madame Pride 8264 |                            |                  |         | MARB        |
|             |                                     |                |                    | • •     |                                              |                            |                  |         | +.26<br>REA |
|             | . D.:                               |                | Priority 728       | 3#      |                                              | Final Answe                |                  |         | +.78        |
| SAV Madam   | e Pride 314.<br>NR 9/107            |                | Nadame Pri         | da 1171 | VAC<br>VAZ                                   | Blackcap Mc<br>707 Rito 99 | 1Y 2230#<br>160# |         | FAT         |
|             | <b>i</b> <i>i i i i i i i i i i</i> |                | andam's W          |         |                                              | Madame Pri                 |                  |         | 025         |
| DIDTU       | ,                                   |                |                    |         |                                              | VIII                       | . 10/            |         |             |
| BIRTH       | +4.9                                | WEAN           | +77                | MILK    | +21                                          | YEARLING                   | +136             | SCROTAL | +1.12       |

SAV Glory Days 1832 is a real stockman's bull with massive dimension, muscle, capacity, big-time performance and solid feet. He was selected by Vermilion Ranch as the \$82,500 featured lot 1 bull from the 2022 SAV Sale where he earned a 205day weight of 994 lbs., 365-day weight of 1735 lbs., 365-day ribeye of 16.2 inches, IMF ratio of 115 and yearling scrotal circumference of 41.6 cm. He replicates the identical mating that created several of the very best young cows in the SAV herd and the \$225,000 SAV Anthem 0042, who is the lead-off lot 1 bull from the 2021 SAV Sale.

The first progeny of Glory Days are performance standouts with extra scope, massive dimension, volume and added ribshape. They start strong and exhibit explosive growth and gainability to earn position at the top of the performance charts. Glory Days is destined to be the next step sire for the outlier power cattle the industry craves.

His proven Pathfinder dam, SAV Madame Pride 3145, is a herd favorite in a league of her own for body type, femininity, fertility, feet and udder quality. She earned a weaning ratio of 107 on 9 calves and a progeny IMF ratio of 110 on 53 progeny scanned. She is the current top income-producing cow among all active dams in the entire SAV herd. She has 30 daughters retained and 44 progeny highlighting past SAV sales.