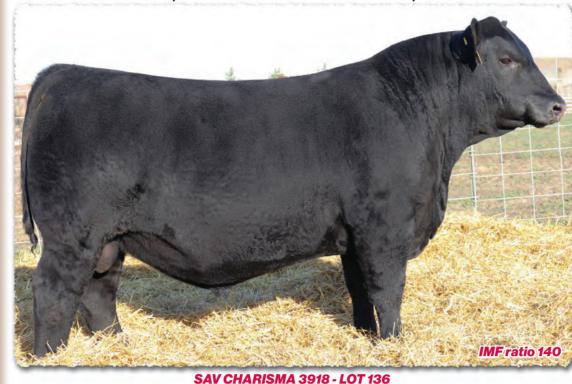

#### **SAV PANTHER 1906**

The \$350,000 top-selling bull of the 2022 SAV Sale to Voss Angus. Maternal brother to lots 7-9 and to the dam of lots 10-11.