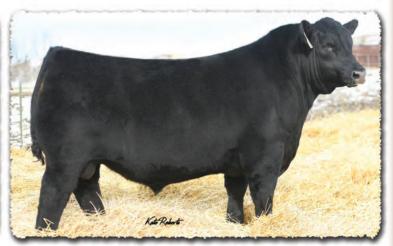

## Anthem bulls from the SAV Blackcap May family ...

"Congratulations on a great sale! Very well deserved! You and your crew absolutely set the bar in the industry."

> -Kirk Duff Duff Cattle Co.

| 10          | SA                                   | V Ana       | lysis                              | 3205                 | 5                          |         |    |        |
|-------------|--------------------------------------|-------------|------------------------------------|----------------------|----------------------------|---------|----|--------|
|             | B-Date                               | : 2-26-23   | E                                  | Bull 20771168        |                            |         |    |        |
|             |                                      | SAV Americ  | a 8018                             | SAV                  | President 68               | 47      |    | CW     |
| SAV Anthem  | 0042                                 |             |                                    |                      | Madame Pri                 |         |    | +48    |
|             |                                      | SAV Madam   | ne Pride 31454                     | ¥ SAV                | Priority 728<br>Madame Pri | 3#      |    | MARB   |
|             |                                      |             |                                    | SAV                  | Madame Pri                 | de 1171 |    | +.43   |
|             |                                      | SAV Embler  | n 8074                             | SAV                  | Raindance 6                | 848#    |    | REA    |
| SAV Blackca | p May 1457<br>WR 1/109               |             |                                    | SAV Emblynette 2369# |                            |         |    | +.88   |
| Dam's       | WR 1/109                             | SAV Blackco | 1p May 6644<br>1 <b>'s WR 1/10</b> | Cole                 | eman Charlo                |         |    | FAT    |
|             |                                      | Grandan     | 1's WR 1/10                        | <b>6</b> SAV         | Blackcap Ma                | y 4136  |    | 008    |
| BW          | BW 205 WT 365 WT WDA BIRTH WEAN MILK |             |                                    |                      |                            |         | YE | ARLING |
| 74          |                                      |             |                                    |                      |                            |         | +  | 134    |

 SAV Analysis 3205 combines phenotype and performance with a pristine pedigree that incorporates the SAV maternal icons 6644, 4136, 2369, 3145 and 0075 – the water doesn't get any deeper than this. Keep every daughter he sires and build an everlasting cowherd. He recorded a 205-day weight of 952 lbs. for a weaning ratio of 109, as his dam's first calf.