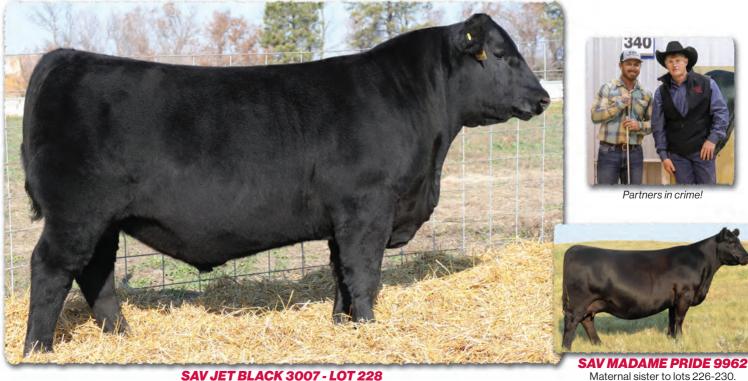

#### **58 PROGENY PLUS** & MATERNAL SIBLINGS SELL!

|             | SA                                  | V GI           | ory I              | Days    | 5 183                                        | 52                         |                  |         |             |
|-------------|-------------------------------------|----------------|--------------------|---------|----------------------------------------------|----------------------------|------------------|---------|-------------|
|             | B-Date                              | e: 12-28-20    | 28-2020 Bi         |         |                                              | Bull +20161297             |                  |         | ttoo: 1832  |
|             |                                     | SAV F          | SAV President 6847 |         |                                              | Coleman Charlo 0256#       |                  |         | CW          |
| SAV America | 8018                                | <b>C</b> 111 1 |                    | 1 0075  | SAV                                          | Blackcap Mo                | ay 4136          |         | +71         |
|             |                                     | SAV I          | Nadame Pri         | de UU/5 | SAF 598 Bando 5175#<br>SAV Madame Pride 8264 |                            |                  |         | MARB        |
|             |                                     |                |                    | • •     |                                              |                            |                  |         | +.26<br>REA |
|             | . D.:                               |                | Priority 728       | 3#      |                                              | Final Answe                |                  |         | +.78        |
| SAV Madam   | e Pride 314.<br>NR 9/107            |                | Nadame Pri         | da 1171 | VAC<br>VAZ                                   | Blackcap Mc<br>707 Rito 99 | 1Y 2230#<br>160# |         | FAT         |
|             | <b>i</b> <i>i i i i i i i i i i</i> |                | andam's W          |         |                                              | Madame Pri                 |                  |         | 025         |
| DIDTU       | ,                                   |                |                    |         |                                              | VIII                       | . 10/            |         |             |
| BIRTH       | +4.9                                | WEAN           | +77                | MILK    | +21                                          | YEARLING                   | +136             | SCROTAL | +1.12       |

SAV Glory Days 1832 is a real stockman's bull with massive dimension, muscle, capacity, big-time performance and solid feet. He was selected by Vermilion Ranch as the \$82,500 featured lot 1 bull from the 2022 SAV Sale where he earned a 205day weight of 994 lbs., 365-day weight of 1735 lbs., 365-day ribeye of 16.2 inches, IMF ratio of 115 and yearling scrotal circumference of 41.6 cm. He replicates the identical mating that created several of the very best young cows in the SAV herd and the \$225,000 SAV Anthem 0042, who is the lead-off lot 1 bull from the 2021 SAV Sale.

The first progeny of Glory Days are performance standouts with extra scope, massive dimension, volume and added ribshape. They start strong and exhibit explosive growth and gainability to earn position at the top of the performance charts. Glory Days is destined to be the next step sire for the outlier power cattle the industry craves.

His proven Pathfinder dam, SAV Madame Pride 3145, is a herd favorite in a league of her own for body type, femininity, fertility, feet and udder quality. She earned a weaning ratio of 107 on 9 calves and a progeny IMF ratio of 110 on 53 progeny scanned. She is the current top income-producing cow among all active dams in the entire SAV herd. She has 30 daughters retained and 44 progeny highlighting past SAV sales.

The 2024 SAV Sale features 58 phenomenal first progeny of Glory Days as well as 12 full and maternal siblings!

**SAV MADAME PRIDE 0224** Full sister to SAV Glory Days 1832 working in the SAV embryo program.