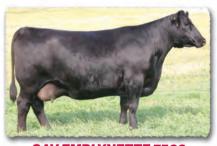

#### SAV MADAME PRIDE 3145

Herd favorite Pathfinder and current top income-producing cow in the SAV herd. In a league of her own for body type, femininity, fertility, feet and udder quality. She records a weaning ratio of 107 on 9 calves and an IMF ratio of 110 on 53 progeny scanned.