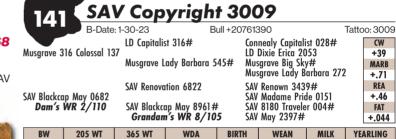

ure finally meeting. I look forward to more visits and more SAV animals added to my operation."

-Dylan Nichols



**SAV MADAME PRIDE 8375** Maternal sister to lots 139-140. Dam of SAV Throttle 2961, SAV Thrust 2959 and SAV Believe 2954.



SAV MADAME PRIDE 9852 Maternal sister to lots 139-140.



SAV MADAME PRIDE 9851 Maternal sister to lots 139-140.



SAV MADAME PRIDE 8026 Maternal sister to lots 139-140.



SAV MADAME PRIDE 9853 Maternal sister to lots 139-140.





"Phenomenal sale, sir! The cattle looking amazing as usual. Thanks for your help and insight. It is always much appreciated." -Todd Alford



### SAV COPYRIGHT 3009 - LOT 141



### SAV JESSE JAMES 0968

Flush brother to the dam of lot 141. The \$185,000 top-selling Renovation bull from the 2021 SAV Sale



+25

+65

+111



+1.1

Recommended for heifers or cows. SAV Copyright 3009 is a cattleman's dream - capacious,

soft-made and easy-fleshing with massive volume, matched with authentic Angus breed character. He has the look and breeding of a real cowmaker who will impact a cowherd for

generations. His productive, heavy-milking dam by Renovation records a weaning ratio of 110 on her

first two calves and has advanced to the SAV embryo program. She is a flush sister to the \$185,000 SAV Jesse James 0968, as well as the top-selling female in the 2021 SAV Sale.

### SAV BIG RIG 0934 Maternal brother to lot 142 working at Six Diamond Cattle Co. and Ressler Angus Ranch.





# 142 SAV Colossal 3950

1462 4.01

|   | 85          | 875                            | 1477                          | 4.05