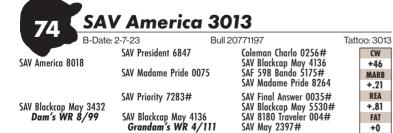

#### **SAV Ambition 3024** B-Date: 2-15-23 Bull 20769994 Tattoo: 3024 SAV President 6847 SAV America 8018 CW SAV Anthem 0042 SAV Madame Pride 0075 +45 SAV Madame Pride 3145# SAV Priority 7283# MARB SAV Madame Pride 1171 +.21 Rito 707 of Ideal 3407 7075 REA SAV Recharge 3436# SAV Blackcap May 7348# SAV Blackcap May 4136 +.76 CAV Diackean May EE20#

| 74    | 915      | 1505   | 4.12                                | +2.1  | +77      | +20    | +124       |
|-------|----------|--------|-------------------------------------|-------|----------|--------|------------|
| BW    | 205 WT   | 365 WT | WDA                                 | BIRTH | WEAN     | MILK   | YEARLING   |
| Dum 3 | WK 5/105 |        | ap May 5530#<br>n <b>'s WR 5/10</b> |       | May 7238 | 41-93# | FAT<br>015 |

• SAV Ambition 3024 is an early favorite of his calfcrop and represents everything we look for in an ideal Angus bull, earning the prestigious position of lot 1. He is a near replica of his sire, presenting authentic Angus breed character and herd-changing type with thickness, muscle-shape and stoutness in a powerfully-constructed, fault-free package. He is solid and sound from the ground up with perfect feet and a gentle disposition. He earned a 205-day weight of 915 lbs. for a weaning ratio of 105.

- His powerhouse Pathfinder dam records a weaning ratio of 105 on 5 calves and is unmatched for volume, base-width and total dimension. Four progeny have averaged \$9125 in past SAV sales to Jeremy McGregor, Arrow Creek Angus, Promiseland Livestock and Breezy Point Ranch.
- His iconic and influential Pathfinder grandam, SAV Blackcap May 5530, records a weaning ratio of 108 on 5 calves and has 31 daughters retained in the SAV herd. She has tallied \$2.1 million on 117 direct progeny highlighting past SAV sales, including the herdsires Priority, Brand Name, Regard and Cutting Edge.