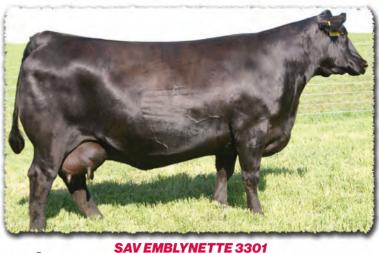

• Their grandam, SAV Emblynette 3301, is the model cow for the Angus breed and dam of the Al stud sires, Momentum, Hesston and Drover.

#### SAV DOUBLE WIDE 0861

Maternal brother to lots 13-17 selected by Babock Angus and Lowery Land & Cattle as a top-selling feature of the 2021 SAV Sale

SAV EMBLYNETTE 3301 Model cow for the Angus

breed and maternal grandam of lots 18-20.