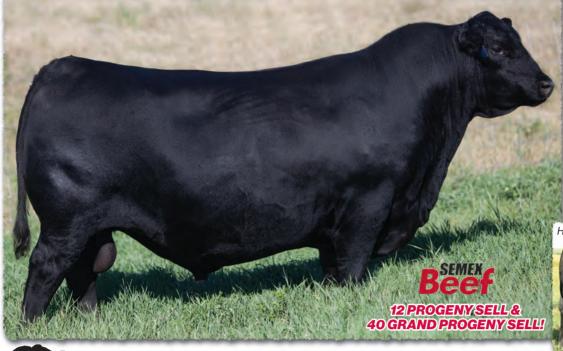

# SAV Reference Sire - SAV Anthem 0042...

The \$225,000 lead-off lot 1 bull from the 2021 SAV Sale representing all the gualities of an ideal breeding bull...

"Anthem is so dang wonderful, I'm without words!! He is stunning and he looks like an absolute stud!! Thanks for everything you do for us!"

SAV Anthem 0042 is the \$225,000 lead-off lot 1 bull from the 2021 SAV Sale to Voss Angus. He represents all the qualities of an ideal breeding bull – masculine, capacious and complete with cowmaker phenotype, authentic Angus breed character and affectionate disposition. He earned a 205-day weight of 1058 lbs., a 365-day weight of 1602 lbs., a 365-day ribeye of 16.8 inches and an astounding IMF ratio of 197. Anthem stamps his progeny with superior phenotypic quality and consistency.

His proven Pathfinder dam, SAV Madame Pride 3145, is a herd favorite in a league of her own for body type, femininity, fertility, feet and udder quality. She earned a weaning ratio of 107 on 9 calves and a progeny IMF ratio of 110 and ribeye ratio of 102 on 53 progeny scanned. She is the current top income-producing cow at SAV. She has 30 daughters retained and 44 progeny highlighting past SAV sales, including the herdsires Anthem, Glory Days, American Flag, Riptide and Circuit Breaker.