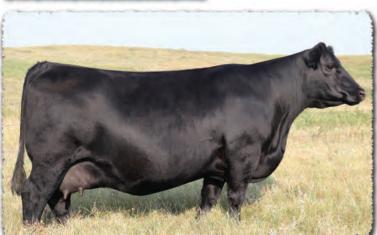

# SAV Reference Sire - SAV Anthem 0042...

The \$225,000 lead-off lot 1 bull from the 2021 SAV Sale representing all the gualities of an ideal breeding bull...

"Anthem is so dang wonderful, I'm without words!! He is stunning and he looks like an absolute stud!! Thanks for everything you do for us!"

SAV Anthem 0042 is the \$225,000 lead-off lot 1 bull from the 2021 SAV Sale to Voss Angus. He represents all the qualities of an ideal breeding bull – masculine, capacious and complete with cowmaker phenotype, authentic Angus breed character and affectionate disposition. He earned a 205-day weight of 1058 lbs., a 365-day weight of 1602 lbs., a 365-day ribeye of 16.8 inches and an astounding IMF ratio of 197. Anthem stamps his progeny with superior phenotypic quality and consistency.

His proven Pathfinder dam, SAV Madame Pride 3145, is a herd favorite in a league of her own for body type, femininity, fertility, feet and udder quality. She earned a weaning ratio of 107 on 9 calves and a progeny IMF ratio of 110 and ribeye ratio of 102 on 53 progeny scanned. She is the current top income-producing cow at SAV. She has 30 daughters retained and 44 progeny highlighting past SAV sales, including the herdsires Anthem, Glory Days, American Flag, Riptide and Circuit Breaker.