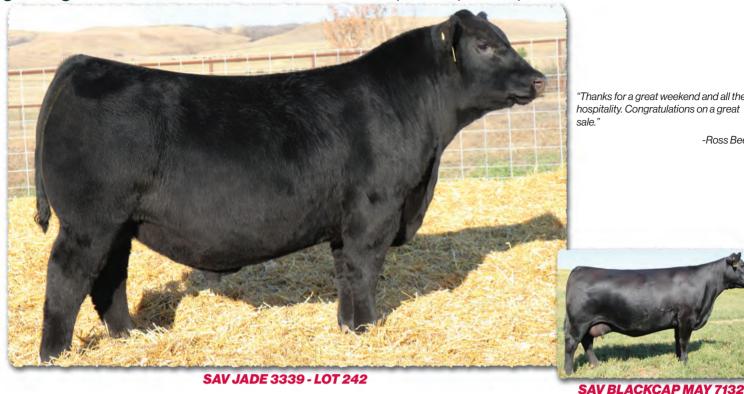

4          | +103     |

Recommended for heifers. The youngest bull in the entire offering with advancement opportunity and time on his side. He could be the buy of the auction.
His powerful, perfect-uddered dam by President is the fourth heaviest 205-day weight female of her calfcrop. A son sold in the 2023 SAV Sale for \$9000 to Steve Bargeron.
His grandam by Rito 9969 is a fourth generation SAV embryo donor. She records an UME strict of 107 as 21 precompression compared with the superstring to a structure of the structure o

IMF ratio of 107 on 31 progeny scanned. Eight daughters are retained and 37 progeny highlighted past SAV sales, including the \$65,000 SAV Showdown 1819 and the \$45,000

SAV Headwaters 8074 at ST Genetics.

# Jesse James bulls from the SAV Blackcap May family ...



"Thanks for a great weekend and all the hospitality. Congratulations on a great sale.'

-Ross Beeson



Pathfinder dam of lot 242.

CW

+32

MARB

+.29

REA

+.37

FAT

CW

+39

MARB

+.15

REA +.64

| 242 SAV                                   | / Jade 3339            |                                                                  |
|-------------------------------------------|------------------------|------------------------------------------------------------------|
| B-Date:                                   | 3-14-23 Bull 2         | 0771121                                                          |
|                                           | SAV Renovation 6822    | SAV Renown 3439#                                                 |
| SAV Jesse James 0968                      |