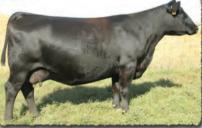

**SAV AMERICA 8018** The \$1.51 million world-record-selling bull from the 2019 SAV Sale. He is the sire of Anthem and Glory Days. His influence is heavily represented in this sale.

SAV ANTHEM 0042

SAV ANTHEM 0042