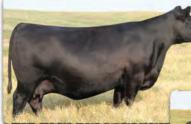

#### SAV MADAME PRIDE 3145

Herd favorite Pathfinder and current top income-producing cow in the SAV herd. In a league of her own for body type, femininity, fertility, feet and udder quality. She records a weaning ratio of 107 on 9 calves and an IMF ratio of 110 on 53 progeny scanned.

> -Dawn Wilson Miller Wilson Angus

His Pathfinder dam

SAV MADAME PRIDE 3145

Herd favorite Pathfinder and current top income-producing cow in the SAV herd. In a league of her own for body type, femininity, fertility, feet and udder quality. She records a weaning ratio of 107 on 9 calves and an IMF ratio of 110 and 53 progeny scanned.