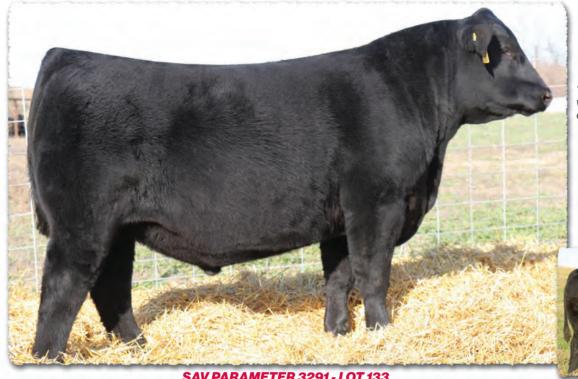

# SAV Reference Sire - SAV Anthem 0042...

The \$225,000 lead-off lot 1 bull from the 2021 SAV Sale representing all the gualities of an ideal breeding bull...

"Anthem is so dang wonderful, I'm without words!! He is stunning and he looks like an absolute stud!! Thanks for everything you do for us!"

SAV Anthem 0042 is the \$225,000 lead-off lot 1 bull from the 2021 SAV Sale to Voss Angus. He represents all the qualities of an ideal breeding bull – masculine, capacious and complete with cowmaker phenotype, authentic Angus breed character and affectionate disposition. He earned a 205-day weight of 1058 lbs., a 365-day weight of 1602 lbs., a 365-day ribeye of 16.8 inches and an astounding IMF ratio of 197. Anthem stamps his progeny with superior phenotypic quality and consistency.

His proven Pathfinder dam, SAV Madame Pride 3145, is a herd favorite in a league of her own for body type, femininity, fertility, feet and udder quality. She earned a weaning ratio of 107 on 9 calves and a progeny IMF ratio of 110 and ribeye ratio of 102 on 53 progeny scanned. She is the current top income-producing cow at SAV. She has 30 daughters retained and 44 progeny highlighting past SAV sales, including the herdsires Anthem, Glory Days, American Flag, Riptide and Circuit Breaker.

Anthem is a full brother to SAV Glory Days 1832, the \$82,500 featured lot 1 bull from the 2022 SAV Sale. His full sisters include several of the very best young cows in the SAV herd and the \$210,000 top-selling female of the 2022 SAV Sale.

Anthem is the anointed one by the \$1.51 million America with a breed-impacting future. This sale features 40 progeny of Anthem as well as 12 full and maternal siblings.