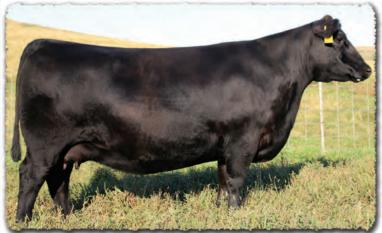

# SAV Reference Sire - SAV Anthem 0042...

The \$225,000 lead-off lot 1 bull from the 2021 SAV Sale representing all the gualities of an ideal breeding bull...

"Anthem is so dang wonderful, I'm without words!! He is stunning and he looks like an absolute stud!! Thanks for everything you do for us!"

SAV Anthem 0042 is the \$225,000 lead-off lot 1 bull from the 2021 SAV Sale to Voss Angus. He represents all the qualities of an ideal breeding bull – masculine, capacious and complete with cowmaker phenotype, authentic Angus breed character and affectionate disposition. He earned a 205-day weight of 1058 lbs., a 365-day weight of 1602 lbs., a 365-day ribeye of 16.8 inches and an astounding IMF ratio of 197. Anthem stamps his progeny with superior phenotypic quality and consistency.

His proven Pathfinder dam, SAV Madame Pride 3145, is a herd favorite in a league of her own for body type, femininity, fertility, feet and udder quality. She earned a weaning ratio of 107 on 9 calves and a progeny IMF ratio of 110 and ribeye ratio of 102 on 53 progeny scanned. She is the current top income-producing cow at SAV. She has 30 daughters retained and 44 progeny highlighting past SAV sales, including the herdsires Anthem, Glory Days, American Flag, Riptide and Circuit Breaker.