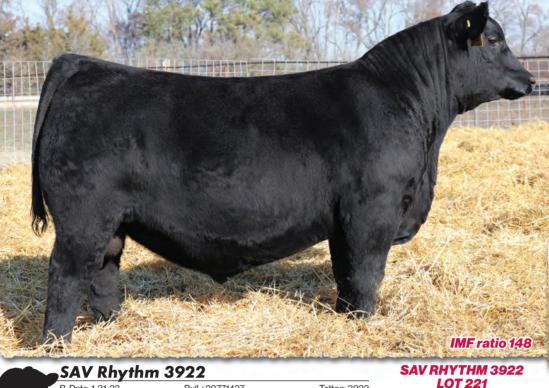

#### **SAV EMBLYNETTE 9149**

Dam of lot 29 and maternal sister to the dam of lot 31.

| 20 | 5 ( | SAV        | Glory | y Be | 3082          |  |
|----|-----|------------|-------|------|---------------|--|
|    |     | P. Doto: 2 |       |      | Bull 00771100 |  |

| 83        | <b>981</b>             | <b>1478</b>                  | <b>4.05</b>                       | + <b>4.1</b> | + <b>86</b>                                      | + <b>22</b>   | +143               |
|-----------|------------------------|------------------------------|-----------------------------------|--------------|--------------------------------------------------|---------------|--------------------|
| BW        | 205 WT                 | 365 WT                       | WDA                               | BIRTH        | WEAN                                             | MILK          | YEARLING           |
| Dam's     | nette 9149<br>WR 3/103 | SAV Emblyr<br><b>Grandan</b> | nette 3508<br>n <b>'s WR 7/10</b> | SAV<br>SAV   | Resource 144<br>Emblynette 9                     | <b>4</b> 1#   | +.70<br>FAT<br>004 |
| SAV Embly | nette 9149             | SAV Elation                  | 7899                              |              | Sinclair Emulation XXP#<br>SAV Blackcap May 1782 |               |                    |
|           |                        | SAV Madam                    | ne Pride 3145a                    |              | Priority 7283<br>Madame Prio                     | 3#<br>de 1171 | MARB<br>+.20       |
| SAV Glory | –<br>Days 1832         | SAV Americ                   |                                   | SAV          | SAV President 6847<br>SAV Madame Pride 0075      |               |                    |
|           | B-Date                 | : 2-20-23                    | I                                 | Bull 207711  | 92                                               |               | Tattoo: 308        |