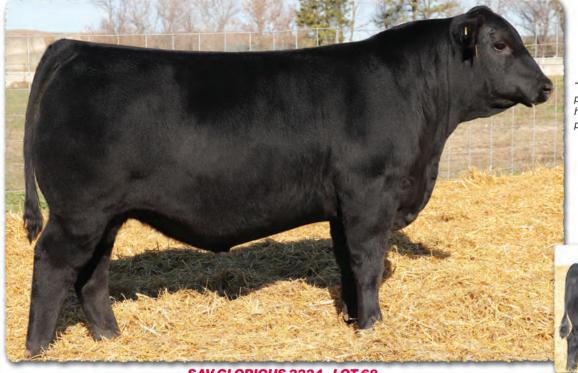

# SAV Reference Sire - SAV Anthem 0042...

The \$225,000 lead-off lot 1 bull from the 2021 SAV Sale representing all the gualities of an ideal breeding bull...

"Anthem is so dang wonderful, I'm without words!! He is stunning and he looks like an absolute stud!! Thanks for everything you do for us!"

SAV Anthem 0042 is the \$225,000 lead-off lot 1 bull from the 2021 SAV Sale to Voss Angus. He represents all the qualities of an ideal breeding bull – masculine, capacious and complete with cowmaker phenotype, authentic Angus breed character and affectionate disposition. He earned a 205-day weight of 1058 lbs., a 365-day weight of 1602 lbs., a 365-day ribeye of 16.8 inches and an astounding IMF ratio of 197. Anthem stamps his progeny with superior phenotypic quality and consistency.