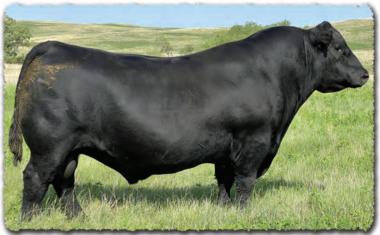

# SAV Reference Sire - SAV Anthem 0042...

The \$225,000 lead-off lot 1 bull from the 2021 SAV Sale representing all the gualities of an ideal breeding bull...

"Anthem is so dang wonderful, I'm without words!! He is stunning and he looks like an absolute stud!! Thanks for everything you do for us!"

SAV Anthem 0042 is the \$225,000 lead-off lot 1 bull from the 2021 SAV Sale to Voss Angus. He represents all the qualities of an ideal breeding bull – masculine, capacious and complete with cowmaker phenotype, authentic Angus breed character and affectionate disposition. He earned a 205-day weight of 1058 lbs., a 365-day weight of 1602 lbs., a 365-day ribeye of 16.8 inches and an astounding IMF ratio of 197. Anthem stamps his progeny with superior phenotypic quality and consistency.