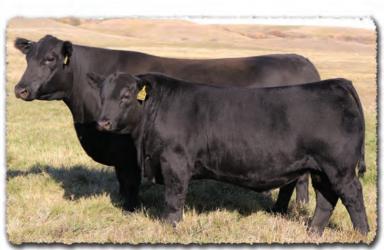

• SAV Ambition 3024 is an early favorite of his calfcrop and represents everything we look for in an ideal Angus bull, earning the prestigious position of lot 1. He is a near replica of his sire, presenting authentic Angus breed character and herd-changing type with thickness, muscle-shape and stoutness in a powerfully-constructed, fault-free package. He is solid and sound from the ground up with perfect feet and a gentle disposition. He earned a 205-day weight of 915 lbs. for a weaning ratio of 105.

SAV AMBITION 3024 Preweaning photo of lot 1 with his Pathfinder dam.