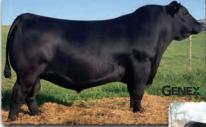

# SAV Reference Sire - SAV Anthem 0042...

The \$225,000 lead-off lot 1 bull from the 2021 SAV Sale representing all the gualities of an ideal breeding bull...

"Anthem is so dang wonderful, I'm without words!! He is stunning and he looks like an absolute stud!! Thanks for everything you do for us!"

SAV Anthem 0042 is the \$225,000 lead-off lot 1 bull from the 2021 SAV Sale to Voss Angus. He represents all the qualities of an ideal breeding bull – masculine, capacious and complete with cowmaker phenotype, authentic Angus breed character and affectionate disposition. He earned a 205-day weight of 1058 lbs., a 365-day weight of 1602 lbs., a 365-day ribeye of 16.8 inches and an astounding IMF ratio of 197. Anthem stamps his progeny with superior phenotypic quality and consistency.