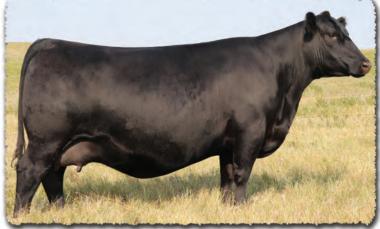

#### **58 PROGENY PLUS** & MATERNAL SIBLINGS SELL!

|             | SA                                  | V GI           | ory I              | Days    | 5 183                                        | 52                         |                  |         |             |
|-------------|-------------------------------------|----------------|--------------------|---------|----------------------------------------------|----------------------------|------------------|---------|-------------|
|             | B-Date                              | e: 12-28-20    | 28-2020 Bi         |         |                                              | Bull +20161297             |                  |         | ttoo: 1832  |
|             |                                     | SAV F          | SAV President 6847 |         |                                              | Coleman Charlo 0256#       |                  |         | CW          |
| SAV America | 8018                                | <b>C</b> 111 1 |                    | 1 0075  | SAV                                          | Blackcap Mo                | ay 4136          |         | +71         |
|             |                                     | SAV I          | Nadame Pri         | de UU/5 | SAF 598 Bando 5175#<br>SAV Madame Pride 8264 |                            |                  |         | MARB        |
|             |                                     |                |                    | • •     |                                              |                            |                  |         | +.26<br>REA |
|             | . D.:                               |                | Priority 728       | 3#      |                                              | Final Answe                |                  |         | +.78        |
| SAV Madam   | e Pride 314.<br>NR 9/107            |                | Nadame Pri         | da 1171 | VAC<br>VAZ                                   | Blackcap Mc<br>707 Rito 99 | 1Y 2230#<br>160# |         | FAT         |
|             | <b>i</b> <i>i i i i i i i i i i</i> |                | andam's W          |         |                                              | Madame Pri                 |                  |         | 025         |
| DIDTU       | ,                                   |                |                    |         |                                              | VIII                       | . 10/            |         |             |
| BIRTH       | +4.9                                | WEAN           | +77                | MILK    | +21                                          | YEARLING                   | +136             | SCROTAL | +1.12       |

SAV Glory Days 1832 is a real stockman's bull with massive dimension, muscle, capacity, big-time performance and solid feet. He was selected by Vermilion Ranch as the \$82,500 featured lot 1 bull from the 2022 SAV Sale where he earned a 205day weight of 994 lbs., 365-day weight of 1735 lbs., 365-day ribeye of 16.2 inches, IMF ratio of 115 and yearling scrotal circumference of 41.6 cm. He replicates the identical mating that created several of the very best young cows in the SAV herd and the \$225,000 SAV Anthem 0042, who is the lead-off lot 1 bull from the 2021 SAV Sale.

The first progeny of Glory Days are performance standouts with extra scope, massive dimension, volume and added ribshape. They start strong and exhibit explosive growth and gainability to earn position at the top of the performance charts. Glory Days is destined to be the next step sire for the outlier power cattle the industry craves.

His proven Pathfinder dam, SAV Madame Pride 3145, is a herd favorite in a league of her own for body type, femininity, fertility, feet and udder quality. She earned a weaning ratio of 107 on 9 calves and a progeny IMF ratio of 110 on 53 progeny scanned. She is the current top income-producing cow among all active dams in the entire SAV herd. She has 30 daughters retained and 44 progeny highlighting past SAV sales.