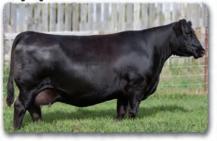

#### SAV MADAME PRIDE 3145

Herd favorite Pathfinder and current top income-producing cow in the SAV herd. In a league of her own for body type, femininity, fertility, feet and udder quality. She records a weaning ratio of 107 on 9 calves and an IMF ratio of 110 on 53 progeny scanned.

> -Dawn Wilson Miller Wilson Angus

His Pathfinder dam

SAV MADAME PRIDE 3145

Herd favorite Pathfinder and current top income-producing cow in the SAV herd. In a league of her own for body type, femininity, fertility, feet and udder quality. She records a weaning ratio of 107 on 9 calves and an IMF ratio of 110 and 53 progeny scanned.