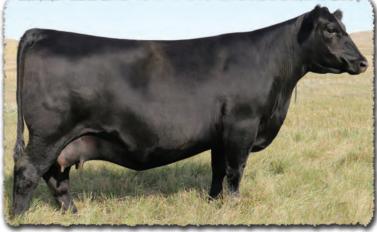

# SAV Reference Sire - SAV Anthem 0042...

The \$225,000 lead-off lot 1 bull from the 2021 SAV Sale representing all the gualities of an ideal breeding bull...

"Anthem is so dang wonderful, I'm without words!! He is stunning and he looks like an absolute stud!! Thanks for everything you do for us!"

SAV Anthem 0042 is the \$225,000 lead-off lot 1 bull from the 2021 SAV Sale to Voss Angus. He represents all the qualities of an ideal breeding bull – masculine, capacious and complete with cowmaker phenotype, authentic Angus breed character and affectionate disposition. He earned a 205-day weight of 1058 lbs., a 365-day weight of 1602 lbs., a 365-day ribeye of 16.8 inches and an astounding IMF ratio of 197. Anthem stamps his progeny with superior phenotypic quality and consistency.

His proven Pathfinder dam, SAV Madame Pride 3145, is a herd favorite in a league of her own for body type, femininity, fertility, feet and udder quality. She earned a weaning ratio of 107 on 9 calves and a progeny IMF ratio of 110 and ribeye ratio of 102 on 53 progeny scanned. She is the current top income-producing cow at SAV. She has 30 daughters retained and 44 progeny highlighting past SAV sales, including the herdsires Anthem, Glory Days, American Flag, Riptide and Circuit Breaker.

Anthem is a full brother to SAV Glory Days 1832, the \$82,500 featured lot 1 bull from the 2022 SAV Sale. His full sisters include several of the very best young cows in the SAV herd and the \$210,000 top-selling female of the 2022 SAV Sale.

Anthem is the anointed one by the \$1.51 million America with a breed-impacting future. This sale features 40 progeny of Anthem as well as 12 full and maternal siblings.