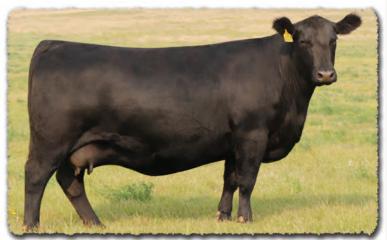

#### SAV MADAME PRIDE 3145

Herd favorite Pathfinder and current top income-producing cow in the SAV herd. In a league of her own for body type, femininity, fertility, feet and udder quality. She records a weaning ratio of 107 on 9 calves and an IMF ratio of 110 on 53 progeny scanned.

His proven Pathfinder dam, SAV Madame Pride 3145, is a herd favorite in a league of her own for body type, femininity, fertility, feet and udder quality. She earned a weaning ratio of 107 on 9 calves and a progeny IMF ratio of 110 and ribeye ratio of 102 on 53 progeny scanned. She is the current top income-producing cow at SAV. She has 30 daughters retained and 44 progeny highlighting past SAV sales, including the herdsires Anthem, Glory Days, American Flag, Riptide and Circuit Breaker.