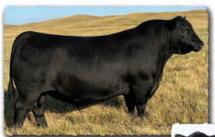

# SAV Reference Sire - SAV Anthem 0042...

The \$225,000 lead-off lot 1 bull from the 2021 SAV Sale representing all the gualities of an ideal breeding bull...

"Anthem is so dang wonderful, I'm without words!! He is stunning and he looks like an absolute stud!! Thanks for everything you do for us!"

SAV Anthem 0042 is the \$225,000 lead-off lot 1 bull from the 2021 SAV Sale to Voss Angus. He represents all the qualities of an ideal breeding bull – masculine, capacious and complete with cowmaker phenotype, authentic Angus breed character and affectionate disposition. He earned a 205-day weight of 1058 lbs., a 365-day weight of 1602 lbs., a 365-day ribeye of 16.8 inches and an astounding IMF ratio of 197. Anthem stamps his progeny with superior phenotypic quality and consistency.