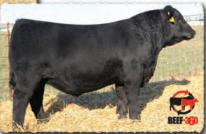

Pride 4407. The same mating created the potential sale-toppers, SAV Courage 3003 and SAV Conviction 3010, featured as lots 139-140.

Their Pathfinder dam by Resource x Density is a herd treasure with a stand-alone maternal design. She has 20 daughters retained in the SAV herd and 52 progeny highlighting past SAV sales, including the \$100,000 SAV Downpour 8794.



**SAV COURAGE 3003** Flush brother to lots 567-568, featured as lot 139.



**SAV DOWNSPOUT 1878** Featured sire at Beef-360 AI Stud and Casey Green Cattle Co. Maternal brother to lots 566-571 and full brother to the dam of lot 575.

### **SAV DOWNPOUR 8794**

The heaviest 365-day weight bull and \$100,000 top-selling Rainfall bull from the 2019 SAV Sale. Maternal brother to lots 566-571 and full brother to the dam of lot 575.



### The magnificent maternal influence of the elite Pathfinder, SAV Madame Pride 4407...



**SAV THROTTLE 2961** Maternal brother to lots 572-573 selected by Voss Angus as the \$100,000 top-selling Territory son from the 2023 SAV Sale.

### **SAV BELIEVE 2954**

Maternal brother to lots 572-573 selected by KT Ranches as the \$70,000 top-selling Bloodline son from the 2023 SAV Sale.



| E 6 O                                   | B-Date: 1- | 19-23                                       |           | Cow +20 | 736028                                                                  |                         | Tat        | too: 3834   |
|-----------------------------------------|------------|---------------------------------------------|-----------|---------|---------------------------------