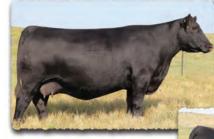

**SAV AMERICA 8018** The \$1.51 million world-record-selling bull from the 2019 SAV Sale. He is the sire of Anthem and Glory Days. His influence is heavily represented in this sale.

SAV ANTHEM 0042

SAV ANTHEM 0042