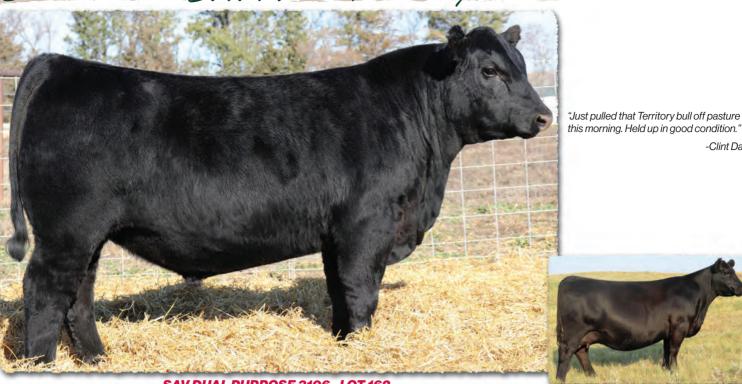

Dam of lot 33.

| 35 SAV Glory Days 3395 |             |                                          |           |                               |                                             |               |     |              |  |
|------------------------|-------------|------------------------------------------|-----------|-------------------------------|---------------------------------------------|---------------|-----|--------------|--|
|                        | B-Date      | : 3-22-23                                | E         | -<br>Bull +20771 <sup>-</sup> | II +20771169                                |               |     | 0: 3395      |  |
| SAV Glory I            | )avs 1832   | SAV Americ                               | a 8018    |                               | SAV President 6847<br>SAV Madame Pride 0075 |               |     | CW<br>+60    |  |
|                        |             | SAV Madame Pride 3145#                   |           | ¥ SAV                         | SAV Priority 7283#<br>SAV Madame Pride 1171 |               |     | MARB<br>+.27 |  |
| SAV Emblyr             | iette 8276# | SAV Sensati                              | ion 5615# | SAV<br>SAV                    | Registry 283<br>Blackcap Ma                 | 81#<br>v 4136 |     | REA<br>+.64  |  |
| Dam's                  | WR 3/106    | SAV Emblynette 4228<br>Grandam's WR 7/99 |           | SAV<br>SAV                    | SAV Harvestor 0338#<br>SAV Emblynette 1010  |               |     | FAT<br>005   |  |
| BW                     | 205 WT      | 365 WT                                   | WDA       | BIRTH                         | WEAN                                        | MILK          | YE/ | RLING        |  |
| 74 774                 |             | 1326                                     | 3.63      | +4.2                          | +72                                         | +26           | +   | 126          |  |