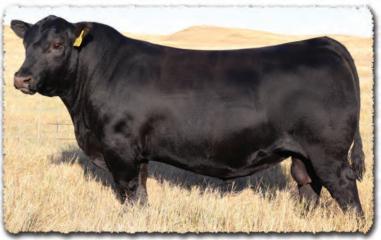

**SAV AMERICA 8018** The \$1.51 million world-record-selling bull from the 2019 SAV Sale. He is the sire of Anthem and Glory Days. His influence is heavily represented in this sale.

SAV ANTHEM 0042

SAV ANTHEM 0042