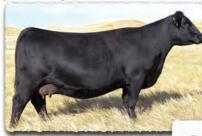

# SAV Reference Sire - SAV Anthem 0042...

The \$225,000 lead-off lot 1 bull from the 2021 SAV Sale representing all the gualities of an ideal breeding bull...

"Anthem is so dang wonderful, I'm without words!! He is stunning and he looks like an absolute stud!! Thanks for everything you do for us!"

SAV Anthem 0042 is the \$225,000 lead-off lot 1 bull from the 2021 SAV Sale to Voss Angus. He represents all the qualities of an ideal breeding bull – masculine, capacious and complete with cowmaker phenotype, authentic Angus breed character and affectionate disposition. He earned a 205-day weight of 1058 lbs., a 365-day weight of 1602 lbs., a 365-day ribeye of 16.8 inches and an astounding IMF ratio of 197. Anthem stamps his progeny with superior phenotypic quality and consistency.