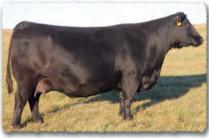

#### **SAV EMBLYNETTE 9149**

Dam of lot 29 and maternal sister to the dam of lot 31.

| 20 | 5 ( | SAV        | Glory | y Be | 3082          |  |
|----|-----|------------|-------|------|---------------|--|
|    |     | P. Doto: 2 |       |      | Bull 00771100 |  |

| 83        | <b>981</b>             | <b>1478</b>                  | <b>4.05</b>                       | + <b>4.1</b> | + <b>86</b>                                      | + <b>22</b>   | +143               |
|-----------|------------------------|------------------------------|-----------------------------------|--------------|--------------------------------------------------|---------------|--------------------|
| BW        | 205 WT                 | 365 WT                       | WDA                               | BIRTH        | WEAN                                             | MILK          | YEARLING           |
| Dam's     | nette 9149<br>WR 3/103 | SAV Emblyr<br><b>Grandan</b> | nette 3508<br>n <b>'s WR 7/10</b> | SAV<br>SAV   | Resource 144<br>Emblynette 9                     | <b>4</b> 1#   | +.70<br>FAT<br>004 |
| SAV Embly | nette 9149             | SAV Elation                  | 7899                              |              | Sinclair Emulation XXP#<br>SAV Blackcap May 1782 |               |                    |
|           |                        | SAV Madam                    | ne Pride 3145a                    |              | Priority 7283<br>Madame Prio                     | 3#<br>de 1171 | MARB<br>+.20       |
| SAV Glory | –<br>Days 1832         | SAV Americ                   |                                   | SAV          | SAV President 6847<br>SAV Madame Pride 0075      |               |                    |
|           | B-Date                 | : 2-20-23                    | I                                 | Bull 207711  | 92                                               |               | Tattoo: 308        |