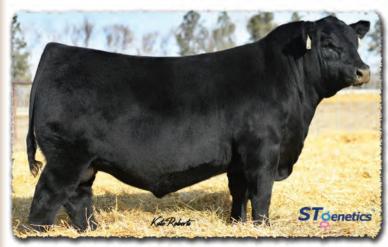

# SAV Reference Sire - SAV Anthem 0042...

The \$225,000 lead-off lot 1 bull from the 2021 SAV Sale representing all the gualities of an ideal breeding bull...

"Anthem is so dang wonderful, I'm without words!! He is stunning and he looks like an absolute stud!! Thanks for everything you do for us!"

SAV Anthem 0042 is the \$225,000 lead-off lot 1 bull from the 2021 SAV Sale to Voss Angus. He represents all the qualities of an ideal breeding bull – masculine, capacious and complete with cowmaker phenotype, authentic Angus breed character and affectionate disposition. He earned a 205-day weight of 1058 lbs., a 365-day weight of 1602 lbs., a 365-day ribeye of 16.8 inches and an astounding IMF ratio of 197. Anthem stamps his progeny with superior phenotypic quality and consistency.

His proven Pathfinder dam, SAV Madame Pride 3145, is a herd favorite in a league of her own for body type, femininity, fertility, feet and udder quality. She earned a weaning ratio of 107 on 9 calves and a progeny IMF ratio of 110 and ribeye ratio of 102 on 53 progeny scanned. She is the current top income-producing cow at SAV. She has 30 daughters retained and 44 progeny highlighting past SAV sales, including the herdsires Anthem, Glory Days, American Flag, Riptide and Circuit Breaker.