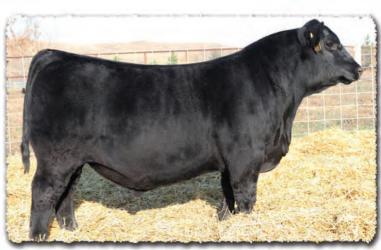

s moderate and easy-fleshing with high level milk production. She records a weaning ratio of 106 on 8 calves. Seven progeny averaged \$9428 in past SAV sales and five daughters are retained in the SAV herd, including the #1 205-day weight female of the 2021 calfcrop.

• Their grandam, SAV Emblynette 3301, is the model cow for the Angus breed and dam of the Al stud sires, Momentum, Hesston and Drover.



#### SAV DOUBLE WIDE 0861

Maternal brother to lots 13-17 selected by Babock Angus and Lowery Land & Cattle as a top-selling feature of the 2021 SAV Sale



SAV EMBLYNETTE 3301 Model cow for the Angus

breed and maternal grandam of lots 18-20.

#### **SAV HESSTON 2217**

Maternal brother to the dam of lots 18-20 selected by ZWT and Debusk as the featured lot 2 bull in the 2013 SAV Sale.





**SAV ANVIL 3923 - LOT 19** 

# Blockbuster flush brothers by Anthem x SAV Emblynette 7505...



"We are patiently awaiting our spring Anthem calves! What a bull!!"

> -Gary Harvin Iron Pin Ranch

#### SAV EMBLYNETTE 7505 Dam of lots 21-24.



**SAV EMBLYNETTE 8172** 

Pathfinder grandam of lots 21-24. Dam of SAV Best Interest 0136 at Genex Al Stud.

**SAV EMBLYNETTE 3240** Pathfinder third dam of lots 21-24.





|    | JAT       | <u> </u> | Ully C | //05      |        |      |      |             |
|----|-----------|----------|--------|-----------|--------|------|------|-------------|
|    | B-Date: 1 | 1-20-23  | -      | Bull +207 | 771418 |      | Та   | ittoo: 3965 |
| 74 | BW        | 205 WT   | 365 WT | WDA       | BIRTH  | WEAN | MILK | YEARLING    |
|    | 88        | 970