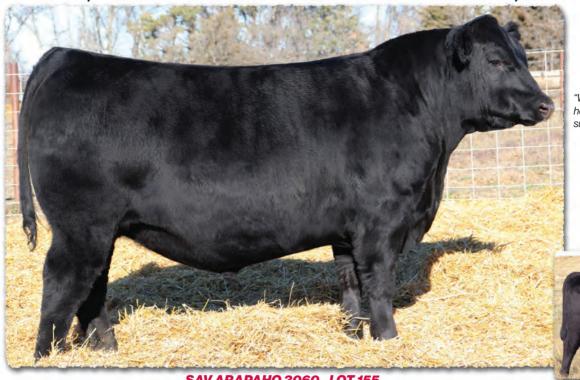

# SAV Reference Sire - SAV Anthem 0042...

The \$225,000 lead-off lot 1 bull from the 2021 SAV Sale representing all the gualities of an ideal breeding bull...

"Anthem is so dang wonderful, I'm without words!! He is stunning and he looks like an absolute stud!! Thanks for everything you do for us!"

SAV Anthem 0042 is the \$225,000 lead-off lot 1 bull from the 2021 SAV Sale to Voss Angus. He represents all the qualities of an ideal breeding bull – masculine, capacious and complete with cowmaker phenotype, authentic Angus breed character and affectionate disposition. He earned a 205-day weight of 1058 lbs., a 365-day weight of 1602 lbs., a 365-day ribeye of 16.8 inches and an astounding IMF ratio of 197. Anthem stamps his progeny with superior phenotypic quality and consistency.

His proven Pathfinder dam, SAV Madame Pride 3145, is a herd favorite in a league of her own for body type, femininity, fertility, feet and udder quality. She earned a weaning ratio of 107 on 9 calves and a progeny IMF ratio of 110 and ribeye ratio of 102 on 53 progeny scanned. She is the current top income-producing cow at SAV. She has 30 daughters retained and 44 progeny highlighting past SAV sales, including the herdsires Anthem, Glory Days, American Flag, Riptide and Circuit Breaker.

Anthem is a full brother to SAV Glory Days 1832, the \$82,500 featured lot 1 bull from the 2022 SAV Sale. His full sisters include several of the very best young cows in the SAV herd and the \$210,000 top-selling female of the 2022 SAV Sale.

Anthem is the anointed one by the \$1.51 million America with a breed-impacting future. This sale features 40 progeny of Anthem as well as 12 full and maternal siblings.