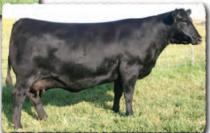

#### SAV MADAME PRIDE 3145

Herd favorite Pathfinder and current top income-producing cow in the SAV herd. In a league of her own for body type, femininity, fertility, feet and udder quality. She records a weaning ratio of 107 on 9 calves and an IMF ratio of 110 on 53 progeny scanned.

His proven Pathfinder dam, SAV Madame Pride 3145, is a herd favorite in a league of her own for body type, femininity, fertility, feet and udder quality. She earned a weaning ratio of 107 on 9 calves and a progeny IMF ratio of 110 and ribeye ratio of 102 on 53 progeny scanned. She is the current top income-producing cow at SAV. She has 30 daughters retained and 44 progeny highlighting past SAV sales, including the herdsires Anthem, Glory Days, American Flag, Riptide and Circuit Breaker.