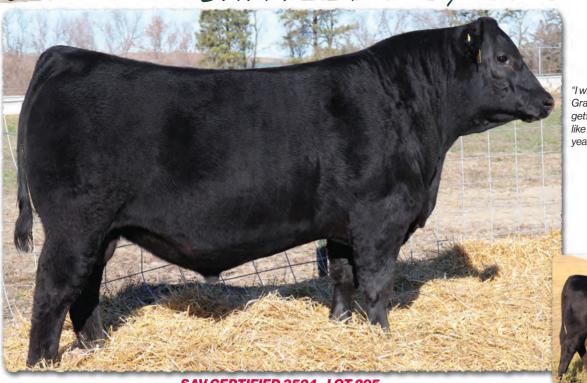

# SAV Reference Sire - SAV Anthem 0042...

The \$225,000 lead-off lot 1 bull from the 2021 SAV Sale representing all the gualities of an ideal breeding bull...

"Anthem is so dang wonderful, I'm without words!! He is stunning and he looks like an absolute stud!! Thanks for everything you do for us!"

SAV Anthem 0042 is the \$225,000 lead-off lot 1 bull from the 2021 SAV Sale to Voss Angus. He represents all the qualities of an ideal breeding bull – masculine, capacious and complete with cowmaker phenotype, authentic Angus breed character and affectionate disposition. He earned a 205-day weight of 1058 lbs., a 365-day weight of 1602 lbs., a 365-day ribeye of 16.8 inches and an astounding IMF ratio of 197. Anthem stamps his progeny with superior phenotypic quality and consistency.