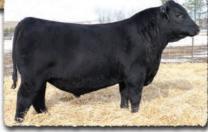

• SAV Ambition 3024 is an early favorite of his calfcrop and represents everything we look for in an ideal Angus bull, earning the prestigious position of lot 1. He is a near replica of his sire, presenting authentic Angus breed character and herd-changing type with thickness, muscle-shape and stoutness in a powerfully-constructed, fault-free package. He is solid and sound from the ground up with perfect feet and a gentle disposition. He earned a 205-day weight of 915 lbs. for a weaning ratio of 105.

- His powerhouse Pathfinder dam records a weaning ratio of 105 on 5 calves and is unmatched for volume, base-width and total dimension. Four progeny have averaged \$9125 in past SAV sales to Jeremy McGregor, Arrow Creek Angus, Promiseland Livestock and Breezy Point Ranch.
- His iconic and influential Pathfinder grandam, SAV Blackcap May 5530, records a weaning ratio of 108 on 5 calves and has 31 daughters retained in the SAV herd. She has tallied \$2.1 million on 117 direct progeny highlighting past SAV sales, including the herdsires Priority, Brand Name, Regard and Cutting Edge.