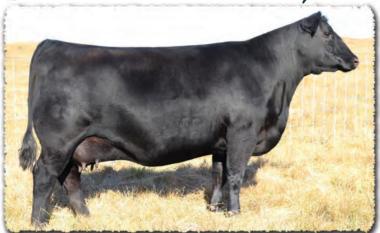

# SAV Reference Sire - SAV Anthem 0042...

The \$225,000 lead-off lot 1 bull from the 2021 SAV Sale representing all the gualities of an ideal breeding bull...

"Anthem is so dang wonderful, I'm without words!! He is stunning and he looks like an absolute stud!! Thanks for everything you do for us!"

SAV Anthem 0042 is the \$225,000 lead-off lot 1 bull from the 2021 SAV Sale to Voss Angus. He represents all the qualities of an ideal breeding bull – masculine, capacious and complete with cowmaker phenotype, authentic Angus breed character and affectionate disposition. He earned a 205-day weight of 1058 lbs., a 365-day weight of 1602 lbs., a 365-day ribeye of 16.8 inches and an astounding IMF ratio of 197. Anthem stamps his progeny with superior phenotypic quality and consistency.

His proven Pathfinder dam, SAV Madame Pride 3145, is a herd favorite in a league of her own for body type, femininity, fertility, feet and udder quality. She earned a weaning ratio of 107 on 9 calves and a progeny IMF ratio of 110 and ribeye ratio of 102 on 53 progeny scanned. She is the current top income-producing cow at SAV. She has 30 daughters retained and 44 progeny highlighting past SAV sales, including the herdsires Anthem, Glory Days, American Flag, Riptide and Circuit Breaker.