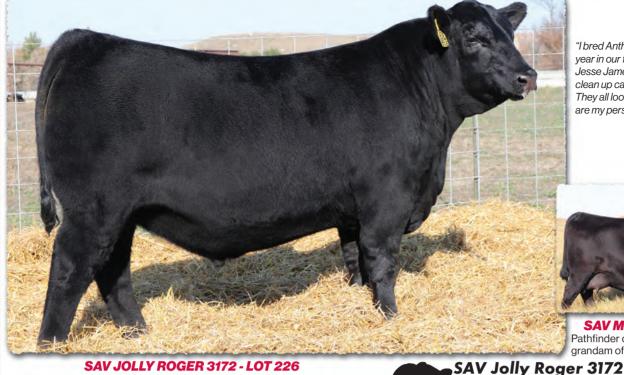

-Rob and Marsha Lehmann

V BLACKCAP MAY 2641

SAV KING OF GLORY 3051 - LOT 56

| 56 SAV King of Glory 3051      |                                   |                                             |                                             |                                                                 |                                            |         |       |         |  |
|--------------------------------|-----------------------------------|---------------------------------------------|---------------------------------------------|-----------------------------------------------------------------|--------------------------------------------|---------|-------|---------|--|
|                                | B-Date:                           | : 2-18-23                                   | ł                                           | Bull 207711                                                     | 73                                         |         | latto | 00:3051 |  |
|                                |                                   | SAV Americ                                  | a 8018                                      | SAV                                                             | President 68                               | 47      | [     | CW      |  |
| SAV Glory Days 18              | SAV Glory Days 1832<br>SAV Madame |                                             |                                             | SAV                                                             | Madame Prid                                | le 0075 |       | +59     |  |
|                                |                                   |                                             |                                             | ¥ SAV                                                           | SAV Priority 7283#                         |         |       | MARB    |  |
|                                |                                   |                                             |                                             | e Pride 3145# SAV Priority 7283# MA<br>SAV Madame Pride 1171 +. |                                            |         |       |         |  |
|                                |                                   | SAV Renow                                   | AV Renown 3439# Rito 707 of Ideal 3407 7075 |                                                                 |                                            | 5       | REA   |         |  |
| SAV Blackcan May               | 8475                              | JAV KEIIUWI                                 | 1 3437#                                     |                                                                 | SAV Blackcap May 4136<br>SAV Pioneer 7301# |         |       | +.82    |  |
| SAV Blackcap May<br>Dam's WR 4 | /105                              | SAV Blacker                                 | n May 2641                                  | SAV                                                             |                                            |         |       | FAT     |  |
| Dum 5 WK 47                    | Grandan                           | SAV Blackcap May 2641<br>Grandam's WR 7/103 |                                             | SAV Blackcap May 8056                                           |                                            |         | 008   |         |  |
| BW 205                         | WT                                | 365 WT                                      | WDA                                         | BIRTH                                                           | WEAN                                       | MILK    | YE/   | RLING   |  |
| 94 10                          | 73                                | 1675                                        | 4.59                                        | +5.6                                                            | +96                                        | +24     | +1    | 160     |  |