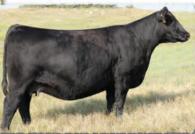

**SAV MAGNUM 1335** The \$345,000 lead-off bull from the 2022 SAV Sale, produced from a maternal sister to lots 21-24.

SAV EMBLYNETTE 9022 Maternal sister to lots 21-24.

GENEX SAV BEST INTEREST 0136 Maternal brother to the dam of lots 21-24 featured at Genex Al Stud.