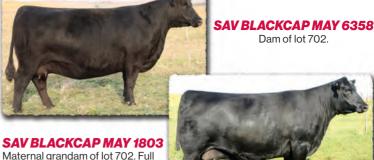

- His powerhouse Pathfinder dam records a weaning ratio of 105 on 5 calves and is unmatched for volume, base-width and total dimension. Four progeny have averaged \$9125 in past SAV sales to Jeremy McGregor, Arrow Creek Angus, Promiseland Livestock and Breezy Point Ranch.
- His iconic and influential Pathfinder grandam, SAV Blackcap May 5530, records a weaning ratio of 108 on 5 calves and has 31 daughters retained in the SAV herd. She has tallied \$2.1 million on 117 direct progeny highlighting past SAV sales, including the herdsires Priority, Brand Name, Regard and Cutting Edge.

**SAV MAY 7238** 

The prolific third dam of lots 1-5, sired by Right Time. Dam of the herdsires Density and Providence.

SAV BLACKCAP MAY 7348 Pathfinder dam of lot 1.

> **SAV BLACKCAP MAY 5530** Pathfinder grandam of lots 1-5. Dam of the herdsires Priority, Brand Name, Regard and Cutting Edge.