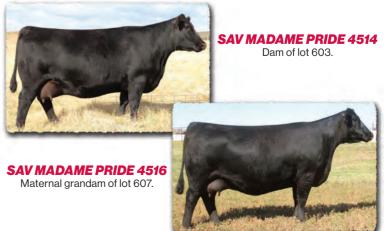

22,000 SAV Stardom 8131.

#### SAV Madame Pride 3389 B-Date: 3-20-23 Cow 20694571 Tattoo: 3389 B Bar Windy 79 B Bar Eulima 357 Tombstone 050# B Bar Windy 7 3575 CW Millars Duke 816 +52 Millars Queen Lass 5273# MARB Millars Queen Lass 3276 +.02 Coleman Charlo 0256# REA SAV President 6847 SAV Madame Pride 9175 Dam's WR 3/98 SAV Blackcap May 4136 SAV Resource 1441# +.62 SAV Madame Pride 4516 FAT SAV Madame Pride 0075 Grandam's WR 8/101 +.025 BIRTH +1.6WEAN +84MILK +25 YEARLING +139

A formula for success – Duke x President x Resource! This royally bred Madame Pride is a transition and long-bodied with extra size and performance. She earned a weaning ratio of 106 and ranks among the six top weaning EPD heifers in this offering. Her President dam is uniquely linebred to SAV Blackcap May 4136.



## Maternal treasures from the prolific Pathfinder, SAV Madame Pride 3045...

A proven, prolific Pathfinder and maternal masterpiece with a stellar production record...



"As always, Schaff Angus Valley always produces! Your hospitality is wonderful and it's alwavs a treat for me to see how your Angus genetics can rise above the rest! The udder quality, maternal excellence and power is evident in your operation, and I'm always in awe every time we visit. Thank you for sharing your time with us! It's great to visit Angus family, and we both feel fortunate to call you ours!"

> -Ed & Mandy Raithel Herbster Angus Farms



#### **SAV MADAME PRIDE 3045** Pathfinder dam of lots 608-611 and grandam of lots 612-614.

| -00                  | B-Date: 1-          | -1-23      |             | Cow