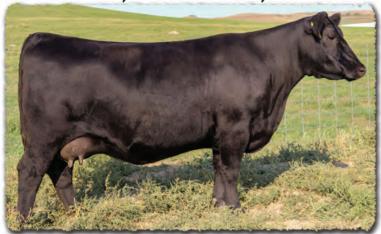

# SAV Reference Sire - SAV Anthem 0042...

The \$225,000 lead-off lot 1 bull from the 2021 SAV Sale representing all the gualities of an ideal breeding bull...

"Anthem is so dang wonderful, I'm without words!! He is stunning and he looks like an absolute stud!! Thanks for everything you do for us!"

SAV Anthem 0042 is the \$225,000 lead-off lot 1 bull from the 2021 SAV Sale to Voss Angus. He represents all the qualities of an ideal breeding bull – masculine, capacious and complete with cowmaker phenotype, authentic Angus breed character and affectionate disposition. He earned a 205-day weight of 1058 lbs., a 365-day weight of 1602 lbs., a 365-day ribeye of 16.8 inches and an astounding IMF ratio of 197. Anthem stamps his progeny with superior phenotypic quality and consistency.