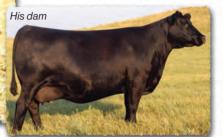

> -Brent Voss Voss Angus

His Pathfinder dam

|                                                               | SA                                                       | V An        | ther | n 00    | 42         |                                                                                               |                 |         |                             |  |
|---------------------------------------------------------------|----------------------------------------------------------|-------------|------|---------|------------|-----------------------------------------------------------------------------------------------|-----------------|---------|-----------------------------|--|
|                                                               | B-Date                                                   | e: 2-19-202 | 20   | E       | 3ull +1985 | 2817                                                                                          | Tattoo: 004     |         |                             |  |
| SAV America                                                   | America 8018 SAV President 6847<br>SAV Madame Pride 0075 |             |      |         |            | Coleman Charlo 0256#<br>SAV Blackcap May 4136<br>SAF 598 Bando 5175#<br>SAV Madame Pride 8264 |                 |         |                             |  |
| SAV Madame Pride 3145#<br>Dam's WR 9/107<br>Grandam's WR 3/10 |                                                          |             |      | de 1171 | SAV<br>SAV | Final Answe<br>Blackcap Mo<br>707 Rito 99<br>Madame Pri                                       | ıy 5530#<br>69# |         | REA<br>+.75<br>FAT<br>+.008 |  |
| BIRTH                                                         | +3.4                                                     | WEAN        | +74  | MILK    | +16        | YEARLING                                                                                      | +122            | SCROTAL | +1.06                       |  |

His proven Pathfinder dam, SAV Madame Pride 3145, is a herd favorite in a league of her own for body type, femininity, fertility, feet and udder quality. She earned a weaning ratio of 107 on 9 calves and a progeny IMF ratio of 110 and ribeye ratio of 102 on 53 progeny scanned. She is the current top income-producing cow at SAV. She has 30 daughters retained and 44 progeny highlighting past SAV sales, including the herdsires Anthem, Glory Days, American Flag, Riptide and Circuit Breaker.