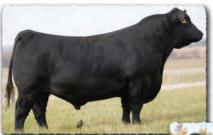

# SAV Reference Sire - SAV Anthem 0042...

The \$225,000 lead-off lot 1 bull from the 2021 SAV Sale representing all the gualities of an ideal breeding bull...

"Anthem is so dang wonderful, I'm without words!! He is stunning and he looks like an absolute stud!! Thanks for everything you do for us!"

SAV Anthem 0042 is the \$225,000 lead-off lot 1 bull from the 2021 SAV Sale to Voss Angus. He represents all the qualities of an ideal breeding bull – masculine, capacious and complete with cowmaker phenotype, authentic Angus breed character and affectionate disposition. He earned a 205-day weight of 1058 lbs., a 365-day weight of 1602 lbs., a 365-day ribeye of 16.8 inches and an astounding IMF ratio of 197. Anthem stamps his progeny with superior phenotypic quality and consistency.