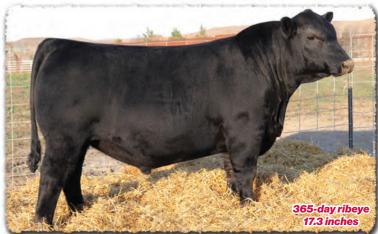

SAV Anthem 0042 is the \$225,000 lead-off lot 1 bull from the 2021 SAV Sale to Voss Angus. He represents all the qualities of an ideal breeding bull – masculine, capacious and complete with cowmaker phenotype, authentic Angus breed character and affectionate disposition. He earned a 205-day weight of 1058 lbs., a 365-day weight of 1602 lbs., a 365-day ribeye of 16.8 inches and an astounding IMF ratio of 197. Anthem stamps his progeny with superior phenotypic quality and consistency.