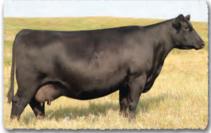

# SAV Reference Sire - SAV Anthem 0042...

The \$225,000 lead-off lot 1 bull from the 2021 SAV Sale representing all the gualities of an ideal breeding bull...

"Anthem is so dang wonderful, I'm without words!! He is stunning and he looks like an absolute stud!! Thanks for everything you do for us!"

SAV Anthem 0042 is the \$225,000 lead-off lot 1 bull from the 2021 SAV Sale to Voss Angus. He represents all the qualities of an ideal breeding bull – masculine, capacious and complete with cowmaker phenotype, authentic Angus breed character and affectionate disposition. He earned a 205-day weight of 1058 lbs., a 365-day weight of 1602 lbs., a 365-day ribeye of 16.8 inches and an astounding IMF ratio of 197. Anthem stamps his progeny with superior phenotypic quality and consistency.