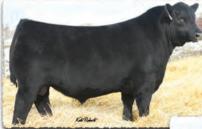

SAV Ambition 3024 - Lot 1 ...

"Anthem worked well for us. Thank vou for the recommendation. Attached are pictures of a couple of Anthem calves taken in September.

> -Laurie Gaugler Gaugler Angus Ranch

• SAV Ambition 3024 is an early favorite of his calfcrop and represents everything we look for in an ideal Angus bull, earning the prestigious position of lot 1. He is a near replica of his sire, presenting authentic Angus breed character and herd-changing type with thickness, muscle-shape and stoutness in a powerfully-constructed, fault-free package. He is solid and sound from the ground up with perfect feet and a gentle disposition. He earned a 205-day weight of 915 lbs. for a weaning ratio of 105.