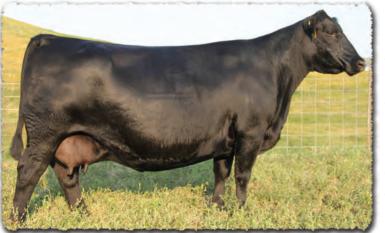

> -Brent Voss Voss Angus

His Pathfinder dam

|                                                               | SA                                                       | V An        | ther | n 00    | 42         |                                                                                               |                 |         |                             |  |
|---------------------------------------------------------------|----------------------------------------------------------|-------------|------|---------|------------|-----------------------------------------------------------------------------------------------|-----------------|---------|-----------------------------|--|
|                                                               | B-Date                                                   | e: 2-19-202 | 20   | E       | 3ull +1985 | 2817                                                                                          | Tattoo: 004     |         |                             |  |
| SAV America                                                   | America 8018 SAV President 6847<br>SAV Madame Pride 0075 |             |      |         |            | Coleman Charlo 0256#<br>SAV Blackcap May 4136<br>SAF 598 Bando 5175#<br>SAV Madame Pride 8264 |                 |         |                             |  |
| SAV Madame Pride 3145#<br>Dam's WR 9/107<br>Grandam's WR 3/10 |                                                          |             |      | de 1171 | SAV<br>SAV | Final Answe<br>Blackcap Mo<br>707 Rito 99<br>Madame Pri                                       | ıy 5530#<br>69# |         | REA<br>+.75<br>FAT<br>+.008 |  |
| BIRTH                                                         | +3.4                                                     | WEAN        | +74  | MILK    | +16        | YEARLING                                                                                      | +122            | SCROTAL | +1.06                       |  |