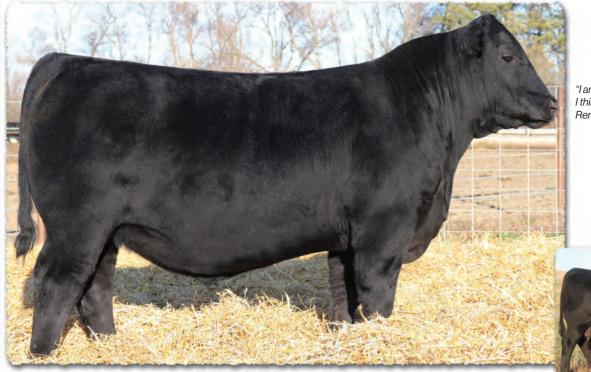

# SAV Reference Sire - SAV Anthem 0042...

The \$225,000 lead-off lot 1 bull from the 2021 SAV Sale representing all the gualities of an ideal breeding bull...

"Anthem is so dang wonderful, I'm without words!! He is stunning and he looks like an absolute stud!! Thanks for everything you do for us!"

SAV Anthem 0042 is the \$225,000 lead-off lot 1 bull from the 2021 SAV Sale to Voss Angus. He represents all the qualities of an ideal breeding bull – masculine, capacious and complete with cowmaker phenotype, authentic Angus breed character and affectionate disposition. He earned a 205-day weight of 1058 lbs., a 365-day weight of 1602 lbs., a 365-day ribeye of 16.8 inches and an astounding IMF ratio of 197. Anthem stamps his progeny with superior phenotypic quality and consistency.

His proven Pathfinder dam, SAV Madame Pride 3145, is a herd favorite in a league of her own for body type, femininity, fertility, feet and udder quality. She earned a weaning ratio of 107 on 9 calves and a progeny IMF ratio of 110 and ribeye ratio of 102 on 53 progeny scanned. She is the current top income-producing cow at SAV. She has 30 daughters retained and 44 progeny highlighting past SAV sales, including the herdsires Anthem, Glory Days, American Flag, Riptide and Circuit Breaker.