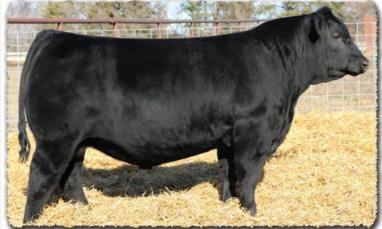

• SAV Ambition 3024 is an early favorite of his calfcrop and represents everything we look for in an ideal Angus bull, earning the prestigious position of lot 1. He is a near replica of his sire, presenting authentic Angus breed character and herd-changing type with thickness, muscle-shape and stoutness in a powerfully-constructed, fault-free package. He is solid and sound from the ground up with perfect feet and a gentle disposition. He earned a 205-day weight of 915 lbs. for a weaning ratio of 105.

SAV AMBITION 3024 Preweaning photo of lot 1 with his Pathfinder dam.