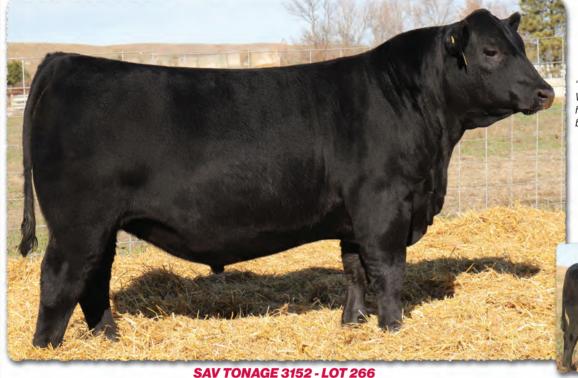

# SAV Reference Sire - SAV Anthem 0042...

The \$225,000 lead-off lot 1 bull from the 2021 SAV Sale representing all the gualities of an ideal breeding bull...

"Anthem is so dang wonderful, I'm without words!! He is stunning and he looks like an absolute stud!! Thanks for everything you do for us!"

SAV Anthem 0042 is the \$225,000 lead-off lot 1 bull from the 2021 SAV Sale to Voss Angus. He represents all the qualities of an ideal breeding bull – masculine, capacious and complete with cowmaker phenotype, authentic Angus breed character and affectionate disposition. He earned a 205-day weight of 1058 lbs., a 365-day weight of 1602 lbs., a 365-day ribeye of 16.8 inches and an astounding IMF ratio of 197. Anthem stamps his progeny with superior phenotypic quality and consistency.

His proven Pathfinder dam, SAV Madame Pride 3145, is a herd favorite in a league of her own for body type, femininity, fertility, feet and udder quality. She earned a weaning ratio of 107 on 9 calves and a progeny IMF ratio of 110 and ribeye ratio of 102 on 53 progeny scanned. She is the current top income-producing cow at SAV. She has 30 daughters retained and 44 progeny highlighting past SAV sales, including the herdsires Anthem, Glory Days, American Flag, Riptide and Circuit Breaker.

Anthem is a full brother to SAV Glory Days 1832, the \$82,500 featured lot 1 bull from the 2022 SAV Sale. His full sisters include several of the very best young cows in the SAV herd and the \$210,000 top-selling female of the 2022 SAV Sale.

Anthem is the anointed one by the \$1.51 million America with a breed-impacting future. This sale features 40 progeny of Anthem as well as 12 full and maternal siblings.