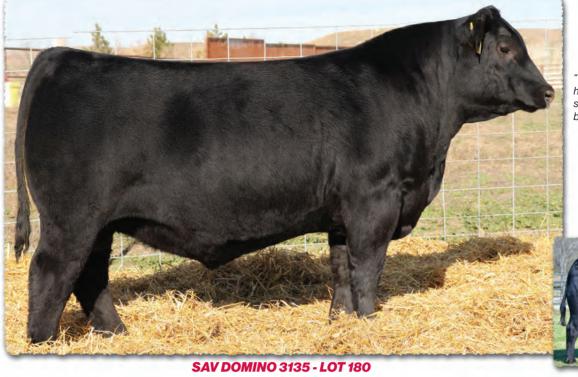

# SAV Reference Sire - SAV Anthem 0042...

The \$225,000 lead-off lot 1 bull from the 2021 SAV Sale representing all the gualities of an ideal breeding bull...

"Anthem is so dang wonderful, I'm without words!! He is stunning and he looks like an absolute stud!! Thanks for everything you do for us!"

SAV Anthem 0042 is the \$225,000 lead-off lot 1 bull from the 2021 SAV Sale to Voss Angus. He represents all the qualities of an ideal breeding bull – masculine, capacious and complete with cowmaker phenotype, authentic Angus breed character and affectionate disposition. He earned a 205-day weight of 1058 lbs., a 365-day weight of 1602 lbs., a 365-day ribeye of 16.8 inches and an astounding IMF ratio of 197. Anthem stamps his progeny with superior phenotypic quality and consistency.

His proven Pathfinder dam, SAV Madame Pride 3145, is a herd favorite in a league of her own for body type, femininity, fertility, feet and udder quality. She earned a weaning ratio of 107 on 9 calves and a progeny IMF ratio of 110 and ribeye ratio of 102 on 53 progeny scanned. She is the current top income-producing cow at SAV. She has 30 daughters retained and 44 progeny highlighting past SAV sales, including the herdsires Anthem, Glory Days, American Flag, Riptide and Circuit Breaker.

Anthem is a full brother to SAV Glory Days 1832, the \$82,500 featured lot 1 bull from the 2022 SAV Sale. His full sisters include several of the very best young cows in the SAV herd and the \$210,000 top-selling female of the 2022 SAV Sale.

Anthem is the anointed one by the \$1.51 million America with a breed-impacting future. This sale features 40 progeny of Anthem as well as 12 full and maternal siblings.