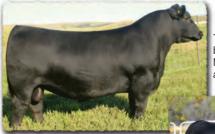

**SAV AMERICA 8018** The \$1.51 million world-record-selling bull from the 2019 SAV Sale. He is the sire of Anthem and Glory Days. His influence is heavily represented in this sale.

SAV ANTHEM 0042

SAV ANTHEM 0042

Anthem is a full brother to SAV Glory Days 1832, the \$82,500 featured lot 1 bull from the 2022 SAV Sale. His full sisters include several of the very best young cows in the SAV herd and the \$210,000 top-selling female of the 2022 SAV Sale.