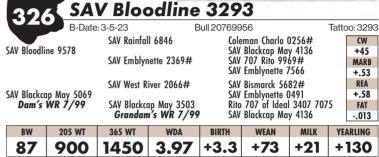

"Congratulations on a great 120th Anniversary Sale! Special, when you consider Angus cattle have only been in this country for 150 years. Your sale was the 2nd highest-grossing sale in the history of the breed which is quite an accomplishment! The huge crowd and enthusiasm were out of this world!"