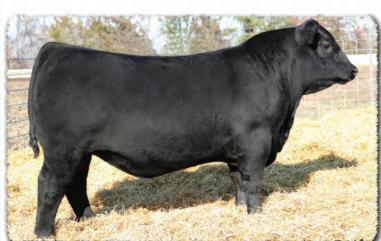

**SAV AMERICA 8018** The \$1.51 million world-record-selling bull from the 2019 SAV Sale. He is the sire of Anthem and Glory Days. His influence is heavily represented in this sale.

SAV ANTHEM 0042

SAV ANTHEM 0042