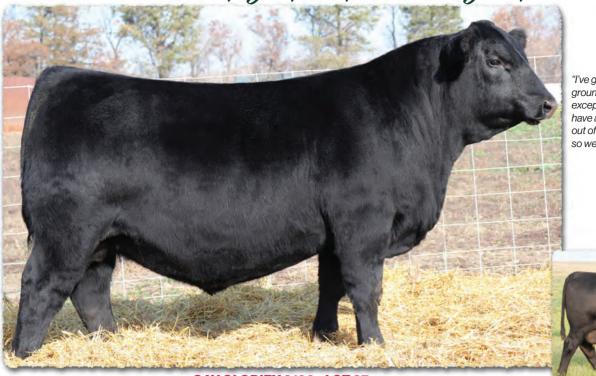

# SAV Reference Sire - SAV Anthem 0042...

The \$225,000 lead-off lot 1 bull from the 2021 SAV Sale representing all the gualities of an ideal breeding bull...

"Anthem is so dang wonderful, I'm without words!! He is stunning and he looks like an absolute stud!! Thanks for everything you do for us!"

SAV Anthem 0042 is the \$225,000 lead-off lot 1 bull from the 2021 SAV Sale to Voss Angus. He represents all the qualities of an ideal breeding bull – masculine, capacious and complete with cowmaker phenotype, authentic Angus breed character and affectionate disposition. He earned a 205-day weight of 1058 lbs., a 365-day weight of 1602 lbs., a 365-day ribeye of 16.8 inches and an astounding IMF ratio of 197. Anthem stamps his progeny with superior phenotypic quality and consistency.

His proven Pathfinder dam, SAV Madame Pride 3145, is a herd favorite in a league of her own for body type, femininity, fertility, feet and udder quality. She earned a weaning ratio of 107 on 9 calves and a progeny IMF ratio of 110 and ribeye ratio of 102 on 53 progeny scanned. She is the current top income-producing cow at SAV. She has 30 daughters retained and 44 progeny highlighting past SAV sales, including the herdsires Anthem, Glory Days, American Flag, Riptide and Circuit Breaker.

Anthem is a full brother to SAV Glory Days 1832, the \$82,500 featured lot 1 bull from the 2022 SAV Sale. His full sisters include several of the very best young cows in the SAV herd and the \$210,000 top-selling female of the 2022 SAV Sale.

Anthem is the anointed one by the \$1.51 million America with a breed-impacting future. This sale features 40 progeny of Anthem as well as 12 full and maternal siblings.