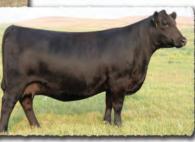

**SAV MAGNUM 1335** The \$345,000 lead-off bull from the 2022 SAV Sale, produced from a maternal sister to lots 21-24.

SAV EMBLYNETTE 9022 Maternal sister to lots 21-24.

GENEX SAV BEST INTEREST 0136 Maternal brother to the dam of lots 21-24 featured at Genex Al Stud.