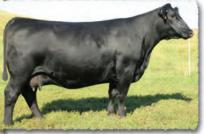

**SAV AMERICA 8018** The \$1.51 million world-record-selling bull from the 2019 SAV Sale. He is the sire of Anthem and Glory Days. His influence is heavily represented in this sale.

SAV ANTHEM 0042

SAV ANTHEM 0042