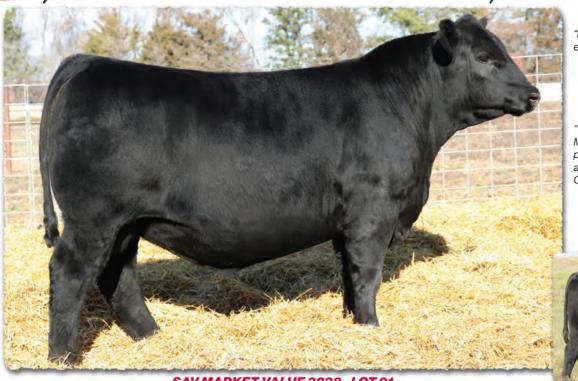

# SAV Reference Sire - SAV Anthem 0042...

The \$225,000 lead-off lot 1 bull from the 2021 SAV Sale representing all the gualities of an ideal breeding bull...

"Anthem is so dang wonderful, I'm without words!! He is stunning and he looks like an absolute stud!! Thanks for everything you do for us!"

SAV Anthem 0042 is the \$225,000 lead-off lot 1 bull from the 2021 SAV Sale to Voss Angus. He represents all the qualities of an ideal breeding bull – masculine, capacious and complete with cowmaker phenotype, authentic Angus breed character and affectionate disposition. He earned a 205-day weight of 1058 lbs., a 365-day weight of 1602 lbs., a 365-day ribeye of 16.8 inches and an astounding IMF ratio of 197. Anthem stamps his progeny with superior phenotypic quality and consistency.