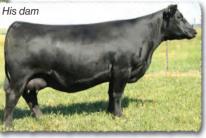

> -Brent Voss Voss Angus

His Pathfinder dam

|                                                               | SA                                                       | V An        | ther | n 00    | 42         |                                                                                               |                 |         |                             |  |
|---------------------------------------------------------------|----------------------------------------------------------|-------------|------|---------|------------|-----------------------------------------------------------------------------------------------|-----------------|---------|-----------------------------|--|
|                                                               | B-Date                                                   | e: 2-19-202 | 20   | E       | 3ull +1985 | 2817                                                                                          | Tattoo: 004     |         |                             |  |
| SAV America                                                   | America 8018 SAV President 6847<br>SAV Madame Pride 0075 |             |      |         |            | Coleman Charlo 0256#<br>SAV Blackcap May 4136<br>SAF 598 Bando 5175#<br>SAV Madame Pride 8264 |                 |         |                             |  |
| SAV Madame Pride 3145#<br>Dam's WR 9/107<br>Grandam's WR 3/10 |                                                          |             |      | de 1171 | SAV<br>SAV | Final Answe<br>Blackcap Mo<br>707 Rito 99<br>Madame Pri                                       | ıy 5530#<br>69# |         | REA<br>+.75<br>FAT<br>+.008 |  |
| BIRTH                                                         | +3.4                                                     | WEAN        | +74  | MILK    | +16        | YEARLING                                                                                      | +122            | SCROTAL | +1.06                       |  |

His proven Pathfinder dam, SAV Madame Pride 3145, is a herd favorite in a league of her own for body type, femininity, fertility, feet and udder quality. She earned a weaning ratio of 107 on 9 calves and a progeny IMF ratio of 110 and ribeye ratio of 102 on 53 progeny scanned. She is the current top income-producing cow at SAV. She has 30 daughters retained and 44 progeny highlighting past SAV sales, including the herdsires Anthem, Glory Days, American Flag, Riptide and Circuit Breaker.