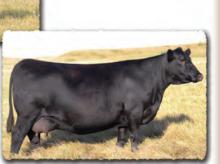

His proven Pathfinder dam, SAV Madame Pride 3145, is a herd favorite in a league of her own for body type, femininity, fertility, feet and udder quality. She earned a weaning ratio of 107 on 9 calves and a progeny IMF ratio of 110 and ribeye ratio of 102 on 53 progeny scanned. She is the current top income-producing cow at SAV. She has 30 daughters retained and 44 progeny highlighting past SAV sales, including the herdsires Anthem, Glory Days, American Flag, Riptide and Circuit Breaker.

#### SAV MADAME PRIDE 3145

Herd favorite Pathfinder and current top income-producing cow in the SAV herd. In a league of her own for body type, femininity, fertility, feet and udder quality. She records a weaning ratio of 107 on 9 calves and an IMF ratio of 110 on 53 progeny scanned.