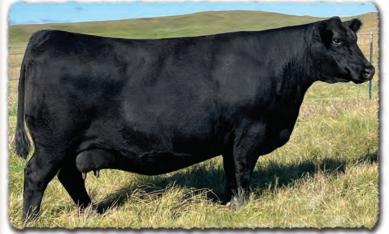

His proven Pathfinder dam, SAV Madame Pride 3145, is a herd favorite in a league of her own for body type, femininity, fertility, feet and udder quality. She earned a weaning ratio of 107 on 9 calves and a progeny IMF ratio of 110 and ribeye ratio of 102 on 53 progeny scanned. She is the current top income-producing cow at SAV. She has 30 daughters retained and 44 progeny highlighting past SAV sales, including the herdsires Anthem, Glory Days, American Flag, Riptide and Circuit Breaker.

#### SAV MADAME PRIDE 3145

Herd favorite Pathfinder and current top income-producing cow in the SAV herd. In a league of her own for body type, femininity, fertility, feet and udder quality. She records a weaning ratio of 107 on 9 calves and an IMF ratio of 110 on 53 progeny scanned.