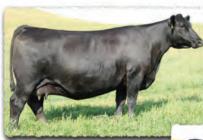

# SAV Reference Sire - SAV Anthem 0042...

The \$225,000 lead-off lot 1 bull from the 2021 SAV Sale representing all the gualities of an ideal breeding bull...

"Anthem is so dang wonderful, I'm without words!! He is stunning and he looks like an absolute stud!! Thanks for everything you do for us!"

SAV Anthem 0042 is the \$225,000 lead-off lot 1 bull from the 2021 SAV Sale to Voss Angus. He represents all the qualities of an ideal breeding bull – masculine, capacious and complete with cowmaker phenotype, authentic Angus breed character and affectionate disposition. He earned a 205-day weight of 1058 lbs., a 365-day weight of 1602 lbs., a 365-day ribeye of 16.8 inches and an astounding IMF ratio of 197. Anthem stamps his progeny with superior phenotypic quality and consistency.