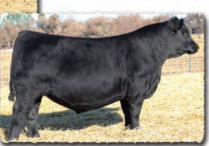

# SAV Reference Sire - SAV Anthem 0042...

The \$225,000 lead-off lot 1 bull from the 2021 SAV Sale representing all the gualities of an ideal breeding bull...

"Anthem is so dang wonderful, I'm without words!! He is stunning and he looks like an absolute stud!! Thanks for everything you do for us!"

SAV Anthem 0042 is the \$225,000 lead-off lot 1 bull from the 2021 SAV Sale to Voss Angus. He represents all the qualities of an ideal breeding bull – masculine, capacious and complete with cowmaker phenotype, authentic Angus breed character and affectionate disposition. He earned a 205-day weight of 1058 lbs., a 365-day weight of 1602 lbs., a 365-day ribeye of 16.8 inches and an astounding IMF ratio of 197. Anthem stamps his progeny with superior phenotypic quality and consistency.