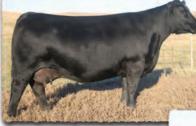

# SAV Reference Sire - SAV Anthem 0042...

The \$225,000 lead-off lot 1 bull from the 2021 SAV Sale representing all the gualities of an ideal breeding bull...

"Anthem is so dang wonderful, I'm without words!! He is stunning and he looks like an absolute stud!! Thanks for everything you do for us!"

SAV Anthem 0042 is the \$225,000 lead-off lot 1 bull from the 2021 SAV Sale to Voss Angus. He represents all the qualities of an ideal breeding bull – masculine, capacious and complete with cowmaker phenotype, authentic Angus breed character and affectionate disposition. He earned a 205-day weight of 1058 lbs., a 365-day weight of 1602 lbs., a 365-day ribeye of 16.8 inches and an astounding IMF ratio of 197. Anthem stamps his progeny with superior phenotypic quality and consistency.

His proven Pathfinder dam, SAV Madame Pride 3145, is a herd favorite in a league of her own for body type, femininity, fertility, feet and udder quality. She earned a weaning ratio of 107 on 9 calves and a progeny IMF ratio of 110 and ribeye ratio of 102 on 53 progeny scanned. She is the current top income-producing cow at SAV. She has 30 daughters retained and 44 progeny highlighting past SAV sales, including the herdsires Anthem, Glory Days, American Flag, Riptide and Circuit Breaker.

Anthem is a full brother to SAV Glory Days 1832, the \$82,500 featured lot 1 bull from the 2022 SAV Sale. His full sisters include several of the very best young cows in the SAV herd and the \$210,000 top-selling female of the 2022 SAV Sale.

Anthem is the anointed one by the \$1.51 million America with a breed-impacting future. This sale features 40 progeny of Anthem as well as 12 full and maternal siblings.