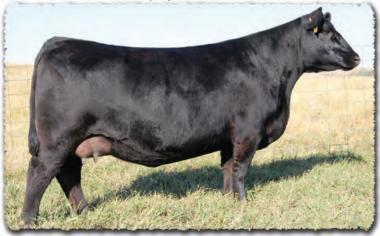

# SAV Reference Sire - SAV Anthem 0042...

The \$225,000 lead-off lot 1 bull from the 2021 SAV Sale representing all the gualities of an ideal breeding bull...

"Anthem is so dang wonderful, I'm without words!! He is stunning and he looks like an absolute stud!! Thanks for everything you do for us!"

SAV Anthem 0042 is the \$225,000 lead-off lot 1 bull from the 2021 SAV Sale to Voss Angus. He represents all the qualities of an ideal breeding bull – masculine, capacious and complete with cowmaker phenotype, authentic Angus breed character and affectionate disposition. He earned a 205-day weight of 1058 lbs., a 365-day weight of 1602 lbs., a 365-day ribeye of 16.8 inches and an astounding IMF ratio of 197. Anthem stamps his progeny with superior phenotypic quality and consistency.

His proven Pathfinder dam, SAV Madame Pride 3145, is a herd favorite in a league of her own for body type, femininity, fertility, feet and udder quality. She earned a weaning ratio of 107 on 9 calves and a progeny IMF ratio of 110 and ribeye ratio of 102 on 53 progeny scanned. She is the current top income-producing cow at SAV. She has 30 daughters retained and 44 progeny highlighting past SAV sales, including the herdsires Anthem, Glory Days, American Flag, Riptide and Circuit Breaker.

Anthem is a full brother to SAV Glory Days 1832, the \$82,500 featured lot 1 bull from the 2022 SAV Sale. His full sisters include several of the very best young cows in the SAV herd and the \$210,000 top-selling female of the 2022 SAV Sale.

Anthem is the anointed one by the \$1.51 million America with a breed-impacting future. This sale features 40 progeny of Anthem as well as 12 full and maternal siblings.