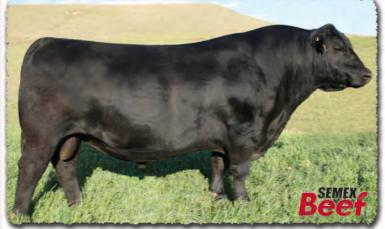

# SAV Reference Sire - SAV Anthem 0042...

The \$225,000 lead-off lot 1 bull from the 2021 SAV Sale representing all the gualities of an ideal breeding bull...

"Anthem is so dang wonderful, I'm without words!! He is stunning and he looks like an absolute stud!! Thanks for everything you do for us!"

SAV Anthem 0042 is the \$225,000 lead-off lot 1 bull from the 2021 SAV Sale to Voss Angus. He represents all the qualities of an ideal breeding bull – masculine, capacious and complete with cowmaker phenotype, authentic Angus breed character and affectionate disposition. He earned a 205-day weight of 1058 lbs., a 365-day weight of 1602 lbs., a 365-day ribeye of 16.8 inches and an astounding IMF ratio of 197. Anthem stamps his progeny with superior phenotypic quality and consistency.