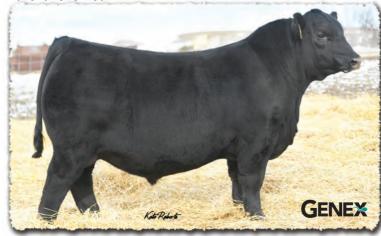

# Flush brothers by Anthem x SAV Blackcap May 4574 ...

"Thank you so much for giving us your time today. The cattle were unbelievable in quality and consistency, and your knowledge and passion for your herd is remarkable. I appreciate the opportunity to see your animals in person. I look forward to seeing and speaking with you both again in the future."

- A consistent and powerful flush of real stock bulls with thickness, muscle-shape and superior stoutness built solid and strong for the ranch world.
   Their powerful and productive dam by Resource is the lead-off and top-selling cow from the 2022 SAV Sale where she was featured on the front cover. She is a flush sister to the \$180,000 SAV Regard 4863 at Genex. Seven daughters are retained in the SAV herd and 12 progeny highlighted past SAV sales, including the herdsires SAV Experience 9088, SAV Crush 0935, SAV Big Rig 0934 and SAV Lifeblood 1163. She records a progeny ratio ribeye ratio of 103 on 17 head.
   Their indire arthfinder grandmer CAV Blackers May 5520. Letterman et al. (1)
- Their iconic Pathfinder grandam, SAV Blackcap May 5530, hails among the five top income-producing cow in SAV history with 117 progeny highlighting past SAV sales and 31 daughters retained. She has multiple herdsire sons to her credit, including Priority, Brand Name, Regard and Cutting Edge.