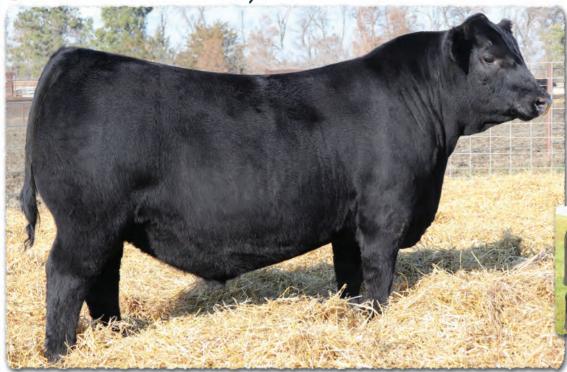

# SAV Reference Sire - SAV Anthem 0042...

The \$225,000 lead-off lot 1 bull from the 2021 SAV Sale representing all the gualities of an ideal breeding bull...

"Anthem is so dang wonderful, I'm without words!! He is stunning and he looks like an absolute stud!! Thanks for everything you do for us!"

SAV Anthem 0042 is the \$225,000 lead-off lot 1 bull from the 2021 SAV Sale to Voss Angus. He represents all the qualities of an ideal breeding bull – masculine, capacious and complete with cowmaker phenotype, authentic Angus breed character and affectionate disposition. He earned a 205-day weight of 1058 lbs., a 365-day weight of 1602 lbs., a 365-day ribeye of 16.8 inches and an astounding IMF ratio of 197. Anthem stamps his progeny with superior phenotypic quality and consistency.

His proven Pathfinder dam, SAV Madame Pride 3145, is a herd favorite in a league of her own for body type, femininity, fertility, feet and udder quality. She earned a weaning ratio of 107 on 9 calves and a progeny IMF ratio of 110 and ribeye ratio of 102 on 53 progeny scanned. She is the current top income-producing cow at SAV. She has 30 daughters retained and 44 progeny highlighting past SAV sales, including the herdsires Anthem, Glory Days, American Flag, Riptide and Circuit Breaker.

Anthem is a full brother to SAV Glory Days 1832, the \$82,500 featured lot 1 bull from the 2022 SAV Sale. His full sisters include several of the very best young cows in the SAV herd and the \$210,000 top-selling female of the 2022 SAV Sale.

Anthem is the anointed one by the \$1.51 million America with a breed-impacting future. This sale features 40 progeny of Anthem as well as 12 full and maternal siblings.