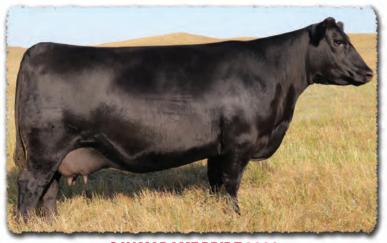

#### SAV BLACKCAP MAY 4136 Maternal grandam of lots 6-9, represented heavily throughout this offering.

|   | 12          | SA                              | V Ant                         | hem 3                               | 8145                    |                                        |               |              |
|---|-------------|---------------------------------|-------------------------------|-------------------------------------|-------------------------|----------------------------------------|---------------|--------------|
| 5 |             | B-Date                          | : 2-24-23                     | E                                   | Bull 207705             | 578                                    |               | Tattoo: 3145 |
|   | SAV Anthen  | n 0042                          | SAV Americ                    | a 8018                              |                         | President 68<br>Madame Prio            |               | CW<br>+43    |
|   |             |                                 | SAV Madan                     | ne Pride 3145a                      |                         | Priority 7283<br>Madame Prio           | 3#<br>de 1171 | MARB<br>+.33 |
|   | SAV Blackco | ap May 3264#                    | SAV Harves                    | tor 0338#                           | SAV                     | Heritage 629<br>Emblynette 7           | 749           | REA<br>+.61  |
|   | Dam's       | 1p May 3264#<br><b>WR 9/101</b> | SAV Blackco<br><b>Grandan</b> | ap May 8980‡<br>1 <b>'s WR 5/10</b> | ¥ SAV<br>9 <b>6</b> SAV | 8180 <sup>°</sup> Travele<br>May 2397# | er 004#       | FAT<br>+.014 |
|   | BW          | 205 WT                          | 365 WT                        | WDA                                 | BIRTH                   | WEAN                                   | MILK          | YEARLING     |
|   | 81          | 763                             | 1402                          | 3.84                                | +4.0                    | +57                                    | +24           | +103         |