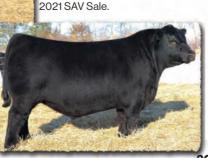

# SAV Reference Sire - SAV Anthem 0042...

The \$225,000 lead-off lot 1 bull from the 2021 SAV Sale representing all the gualities of an ideal breeding bull...

"Anthem is so dang wonderful, I'm without words!! He is stunning and he looks like an absolute stud!! Thanks for everything you do for us!"

SAV Anthem 0042 is the \$225,000 lead-off lot 1 bull from the 2021 SAV Sale to Voss Angus. He represents all the qualities of an ideal breeding bull – masculine, capacious and complete with cowmaker phenotype, authentic Angus breed character and affectionate disposition. He earned a 205-day weight of 1058 lbs., a 365-day weight of 1602 lbs., a 365-day ribeye of 16.8 inches and an astounding IMF ratio of 197. Anthem stamps his progeny with superior phenotypic quality and consistency.