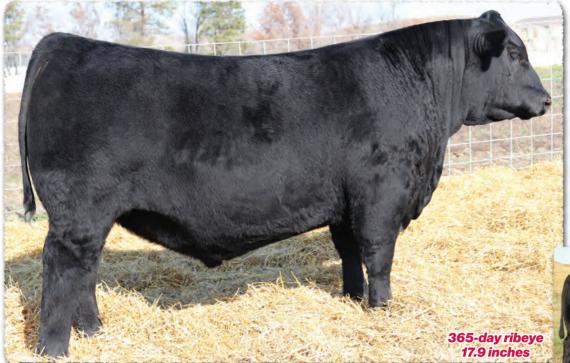

SAV Anthem 0042 is the \$225,000 lead-off lot 1 bull from the 2021 SAV Sale to Voss Angus. He represents all the qualities of an ideal breeding bull – masculine, capacious and complete with cowmaker phenotype, authentic Angus breed character and affectionate disposition. He earned a 205-day weight of 1058 lbs., a 365-day weight of 1602 lbs., a 365-day ribeye of 16.8 inches and an astounding IMF ratio of 197. Anthem stamps his progeny with superior phenotypic quality and consistency.