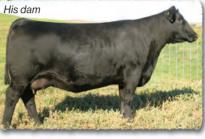

> -Brent Voss Voss Angus

His Pathfinder dam

|                                                               | SA                                                       | V An        | ther | n 00    | 42         |                                                                                               |                 |         |                             |  |
|---------------------------------------------------------------|----------------------------------------------------------|-------------|------|---------|------------|-----------------------------------------------------------------------------------------------|-----------------|---------|-----------------------------|--|
|                                                               | B-Date                                                   | e: 2-19-202 | 20   | E       | 3ull +1985 | 2817                                                                                          | Tattoo: 004     |         |                             |  |
| SAV America                                                   | America 8018 SAV President 6847<br>SAV Madame Pride 0075 |             |      |         |            | Coleman Charlo 0256#<br>SAV Blackcap May 4136<br>SAF 598 Bando 5175#<br>SAV Madame Pride 8264 |                 |         |                             |  |
| SAV Madame Pride 3145#<br>Dam's WR 9/107<br>Grandam's WR 3/10 |                                                          |             |      | de 1171 | SAV<br>SAV | Final Answe<br>Blackcap Mo<br>707 Rito 99<br>Madame Pri                                       | ıy 5530#<br>69# |         | REA<br>+.75<br>FAT<br>+.008 |  |
| BIRTH                                                         | +3.4                                                     | WEAN        | +74  | MILK    | +16        | YEARLING                                                                                      | +122            | SCROTAL | +1.06                       |  |

His proven Pathfinder dam, SAV Madame Pride 3145, is a herd favorite in a league of her own for body type, femininity, fertility, feet and udder quality. She earned a weaning ratio of 107 on 9 calves and a progeny IMF ratio of 110 and ribeye ratio of 102 on 53 progeny scanned. She is the current top income-producing cow at SAV. She has 30 daughters retained and 44 progeny highlighting past SAV sales, including the herdsires Anthem, Glory Days, American Flag, Riptide and Circuit Breaker.