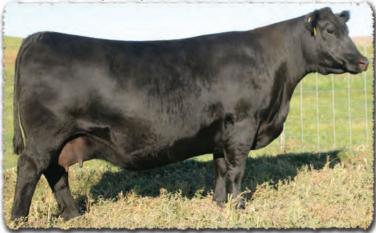

**SAV MAY 7238** 

The prolific third dam of lots 1-5, sired by Right Time. Dam of the herdsires Density and Providence.

SAV BLACKCAP MAY 7348 Pathfinder dam of lot 1.

> **SAV BLACKCAP MAY 5530** Pathfinder grandam of lots 1-5. Dam of the herdsires Priority, Brand Name, Regard and Cutting Edge.