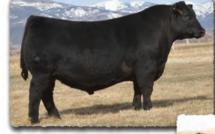

**SAV MAGNUM 1335** The \$345,000 lead-off bull from the 2022 SAV Sale, produced from a maternal sister to lots 21-24.

SAV EMBLYNETTE 9022 Maternal sister to lots 21-24.

GENEX SAV BEST INTEREST 0136 Maternal brother to the dam of lots 21-24 featured at Genex Al Stud.