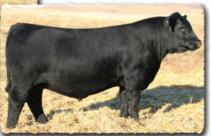

ire offering, matched with excellent maternal and carcass figures.
- His awesome-uddered 2-year old America dam is a maternal sister to the \$20,000 SAV Senator 8191 and the \$19,500 SAV Dominion 9211.
- His Pathfinder grandam records a weaning ratio of 107 on 7 calves and ranked as the #1 marbling cow in the SAV herd. Three daughters are retained and seven progeny highlighted past SAV sales. She is a full sister to SAV Cattlemaster 4873 at ST Genetics and maternal sister to SAV Real Performance 4876 at Alta Genetics.



## **SAV SENATOR 8191**

Maternal brother to the dam of lot 365 selected by Penz Angus and Eaves Angus Genetics as a feature of the 2019 SAV Sale.

**SAV DOMINION 9211** 

Maternal brother to the dam of lot 365 selected by Lennick Ranch as a feature of the 2020 SAV Sale.





#### **SAV EARLY DAYS 3734 - LOT 363** SAV Early Bird 3706 366 Date: 1-12-23 Bull 20771106 Tattoo: 3706 Connealy Capitalist 028# LD Dixie Erica 2053 LD Capitalist 316# SAV Early Arrival 0903 SAV Final Answer 0035# SAV May 2397# SAV Blackcap May 3525 SAV Territory 7225 SAV Resource 1441# SAV Elluna Erica 1777 SAV Emblynette 3293

CW

+34

MARB +.27

REA

+.68 SAV Priority 7283# Dam's WR 1/106 SAV Elluna Erica 4710 FAT SAV Elluna Erica 2731 +.046 BW 205 WT 365 WT WDA WEAN MILK YEARLING BIRTH 908 1562 +24 68 4.28 -1.2 +73 +115

- Recommended for heifers. SAV Early Bird 3706 establishes the true definition of curvebender. He started life at 68 lbs. and earned a 205-day weight of 908 lbs. for a weaning ratio of 106, as his dam's first calf. He scanned a 365-day ribeye of 17.5 inches and ear