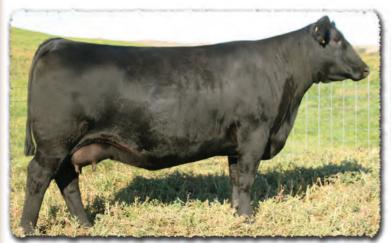

**SAV AMERICA 8018** The \$1.51 million world-record-selling bull from the 2019 SAV Sale. He is the sire of Anthem and Glory Days. His influence is heavily represented in this sale.

SAV ANTHEM 0042

SAV ANTHEM 0042