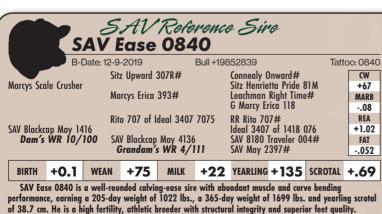

| SAV lietu uliu   | SAA neid and oo aneti piogeny nuve been leuiores of past says sules. |                      |              |               |                     |                          |         |             |  |  |  |
|------------------|----------------------------------------------------------------------|----------------------|--------------|---------------|---------------------|--------------------------|---------|-------------|--|--|--|
|                  | SAV                                                                  | Ame                  | rica 3       | 520           |                     |                          |         |             |  |  |  |
|                  | B-Date: 1                                                            | 2-22-22              |              | Bull +207     | 740224              |                          |         | ttoo: 3520  |  |  |  |
| 82               | BW                                                                   | ACT WW               | 365 WT       | WDA           | BIRTH               | WEAN                     | MILK    | YEARLING    |  |  |  |
|                  | 75                                                                   | <b>760</b>           | 1235         | 3.38          | +3.8                | +66                      | +22     | +111        |  |  |  |
|                  | SAV America 3521                                                     |                      |              |               |                     |                          |         |             |  |  |  |
| 00               | B-Date: 1                                                            | : 12-27-22 Bull +207 |              |               | 740227              |                          |         | attoo: 3521 |  |  |  |
| 83               | BW                                                                   | ACT WW               | 365 WT       | WDA           | BIRTH               | WEAN                     | MILK    | YEARLING    |  |  |  |
|                  | 80                                                                   | 850                  | 1359         | 3.72          | +3.8                | +66                      | +22     | +111        |  |  |  |
| •                |                                                                      | SAV Presid           | ent 6847     |               | Coleman             |                          | CW      |             |  |  |  |
| SAV America 8018 | }                                                                    | CAV 44 - 1           |              |               |                     | cap May 41               |         | +48         |  |  |  |
|                  |                                                                      | SAV Mada             | me Pride OO  |               |                     | Bando 5175<br>me Pride 8 |         | MARB        |  |  |  |
|                  |                                                                      | CAV 00 4 5           |              |               |                     |                          |         | +.27        |  |  |  |
| SAV Elba 5355#   |                                                                      | SAV UU4 L            | Density 4336 |               | SAV 8180<br>SAV May | Traveler OC              | J4#     | REA<br>+.82 |  |  |  |
| Dam's WR 7       | /99                                                                  | S AV Elba            | 1400         |               | Rito 707            | 7230<br>of Ideal 34(     | 07 7075 | FAT         |  |  |  |
| Dam s wk 7/99    |                                                                      | m's WR 6/            |              | SAV Elba 1094 |                     |                          | +.002   |             |  |  |  |
|                  |                                                                      |                      |              |               |                     |                          |         |             |  |  |  |