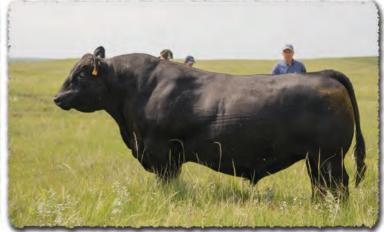

#### **58 PROGENY PLUS** & MATERNAL SIBLINGS SELL!

|             | SA                                  | V GI           | ory I              | Days    | 5 183                                        | 52                         |                  |         |             |
|-------------|-------------------------------------|----------------|--------------------|---------|----------------------------------------------|----------------------------|------------------|---------|-------------|
|             | B-Date                              | e: 12-28-20    | 28-2020 Bi         |         |                                              | Bull +20161297             |                  |         | ttoo: 1832  |
|             |                                     | SAV F          | SAV President 6847 |         |                                              | Coleman Charlo 0256#       |                  |         | CW          |
| SAV America | 8018                                | <b>C</b> 111 1 |                    | 1 0075  | SAV                                          | Blackcap Mo                | ay 4136          |         | +71         |
|             |                                     | SAV I          | Nadame Pri         | de UU/5 | SAF 598 Bando 5175#<br>SAV Madame Pride 8264 |                            |                  |         | MARB        |
|             |                                     |                |                    | • •     |                                              |                            |                  |         | +.26<br>REA |
|             | . D.:                               |                | Priority 728       | 3#      |                                              | Final Answe                |                  |         | +.78        |
| SAV Madam   | e Pride 314.<br>NR 9/107            |                | Nadame Pri         | da 1171 | VAC<br>VAZ                                   | Blackcap Mc<br>707 Rito 99 | 1Y 2230#<br>160# |         | FAT         |
|             | <b>i</b> <i>i i i i i i i i i i</i> |                | andam's W          |         |                                              | Madame Pri                 |                  |         | 025         |
| DIDTU       | ,                                   |                |                    |         |                                              | VIII                       | . 10/            |         |             |
| BIRTH       | +4.9                                | WEAN           | +77                | MILK    | +21                                          | YEARLING                   | +136             | SCROTAL | +1.12       |

SAV Glory Days 1832 is a real stockman's bull with massive dimension, muscle, capacity, big-time performance and solid feet. He was selected by Vermilion Ranch as the \$82,500 featured lot 1 bull from the 2022 SAV Sale where he earned a 205day weight of 994 lbs., 365-day weight of 1735 lbs., 365-day ribeye of 16.2 inches, IMF ratio of 115 and yearling scrotal circumference of 41.6 cm. He replicates the identical mating that created several of the very best young cows in the SAV herd and the \$225,000 SAV Anthem 0042, who is the lead-off lot 1 bull from the 2021 SAV Sale.