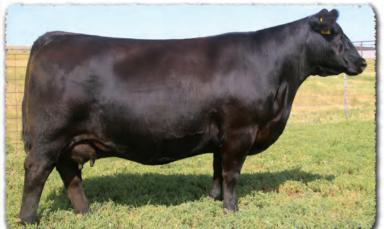

His proven Pathfinder dam, SAV Madame Pride 3145, is a herd favorite in a league of her own for body type, femininity, fertility, feet and udder quality. She earned a weaning ratio of 107 on 9 calves and a progeny IMF ratio of 110 and ribeye ratio of 102 on 53 progeny scanned. She is the current top income-producing cow at SAV. She has 30 daughters retained and 44 progeny highlighting past SAV sales, including the herdsires Anthem, Glory Days, American Flag, Riptide and Circuit Breaker.

#### SAV MADAME PRIDE 3145

Herd favorite Pathfinder and current top income-producing cow in the SAV herd. In a league of her own for body type, femininity, fertility, feet and udder quality. She records a weaning ratio of 107 on 9 calves and an IMF ratio of 110 on 53 progeny scanned.