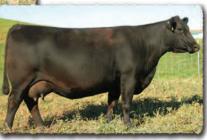

SAV Anthem 0042 is the \$225,000 lead-off lot 1 bull from the 2021 SAV Sale to Voss Angus. He represents all the qualities of an ideal breeding bull – masculine, capacious and complete with cowmaker phenotype, authentic Angus breed character and affectionate disposition. He earned a 205-day weight of 1058 lbs., a 365-day weight of 1602 lbs., a 365-day ribeye of 16.8 inches and an astounding IMF ratio of 197. Anthem stamps his progeny with superior phenotypic quality and consistency.

His proven Pathfinder dam, SAV Madame Pride 3145, is a herd favorite in a league of her own for body type, femininity, fertility, feet and udder quality. She earned a weaning ratio of 107 on 9 calves and a progeny IMF ratio of 110 and ribeye ratio of 102 on 53 progeny scanned. She is the current top income-producing cow at SAV. She has 30 daughters retained and 44 progeny highlighting past SAV sales, including the herdsires Anthem, Glory Days, American Flag, Riptide and Circuit Breaker.

Anthem is a full brother to SAV Glory Days 1832, the \$82,500 featured lot 1 bull from the 2022 SAV Sale. His full sisters include several of the very best young cows in the SAV herd and the \$210,000 top-selling female of the 2022 SAV Sale.