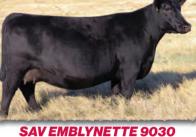

• Their grandam, SAV Emblynette 3301, is the model cow for the Angus breed and dam of the Al stud sires, Momentum, Hesston and Drover.

#### SAV DOUBLE WIDE 0861

Maternal brother to lots 13-17 selected by Babock Angus and Lowery Land & Cattle as a top-selling feature of the 2021 SAV Sale

SAV EMBLYNETTE 3301 Model cow for the Angus

breed and maternal grandam of lots 18-20.

#### SAV EMBLYNETTE 7505 Dam of lots 21-24.

**SAV EMBLYNETTE 8172** 

Pathfinder grandam of lots 21-24. Dam of SAV Best Interest 0136 at Genex Al Stud.

**SAV EMBLYNETTE 3240** Pathfinder third dam of lots 21-24.