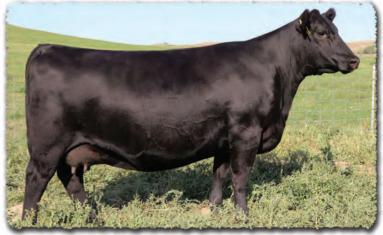

# SAV Reference Sire - SAV Anthem 0042...

The \$225,000 lead-off lot 1 bull from the 2021 SAV Sale representing all the gualities of an ideal breeding bull...

"Anthem is so dang wonderful, I'm without words!! He is stunning and he looks like an absolute stud!! Thanks for everything you do for us!"

SAV Anthem 0042 is the \$225,000 lead-off lot 1 bull from the 2021 SAV Sale to Voss Angus. He represents all the qualities of an ideal breeding bull – masculine, capacious and complete with cowmaker phenotype, authentic Angus breed character and affectionate disposition. He earned a 205-day weight of 1058 lbs., a 365-day weight of 1602 lbs., a 365-day ribeye of 16.8 inches and an astounding IMF ratio of 197. Anthem stamps his progeny with superior phenotypic quality and consistency.