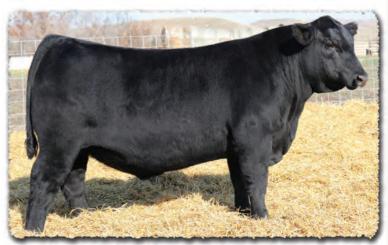

# SAV Reference Sire - SAV Anthem 0042...

The \$225,000 lead-off lot 1 bull from the 2021 SAV Sale representing all the gualities of an ideal breeding bull...

"Anthem is so dang wonderful, I'm without words!! He is stunning and he looks like an absolute stud!! Thanks for everything you do for us!"

SAV Anthem 0042 is the \$225,000 lead-off lot 1 bull from the 2021 SAV Sale to Voss Angus. He represents all the qualities of an ideal breeding bull – masculine, capacious and complete with cowmaker phenotype, authentic Angus breed character and affectionate disposition. He earned a 205-day weight of 1058 lbs., a 365-day weight of 1602 lbs., a 365-day ribeye of 16.8 inches and an astounding IMF ratio of 197. Anthem stamps his progeny with superior phenotypic quality and consistency.