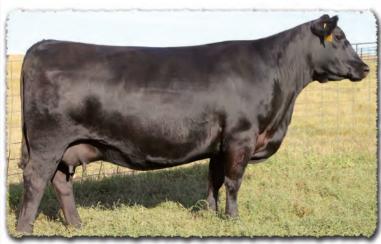

#### SAV MADAME PRIDE 3145

Herd favorite Pathfinder and current top income-producing cow in the SAV herd. In a league of her own for body type, femininity, fertility, feet and udder quality. She records a weaning ratio of 107 on 9 calves and an IMF ratio of 110 on 53 progeny scanned.