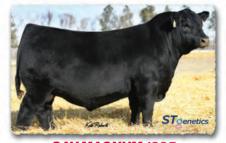

**SAV AMERICA 8018** The \$1.51 million world-record-selling bull from the 2019 SAV Sale. He is the sire of Anthem and Glory Days. His influence is heavily represented in this sale.

SAV ANTHEM 0042

SAV ANTHEM 0042