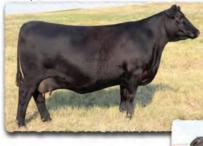

• SAV Ambition 3024 is an early favorite of his calfcrop and represents everything we look for in an ideal Angus bull, earning the prestigious position of lot 1. He is a near replica of his sire, presenting authentic Angus breed character and herd-changing type with thickness, muscle-shape and stoutness in a powerfully-constructed, fault-free package. He is solid and sound from the ground up with perfect feet and a gentle disposition. He earned a 205-day weight of 915 lbs. for a weaning ratio of 105.

SAV AMBITION 3024 Preweaning photo of lot 1 with his Pathfinder dam.