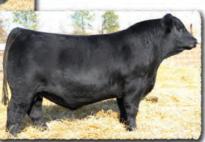

SAV Ambition 3024 - Lot 1 ...

"Anthem worked well for us. Thank vou for the recommendation. Attached are pictures of a couple of Anthem calves taken in September.

> -Laurie Gaugler Gaugler Angus Ranch

• SAV Ambition 3024 is an early favorite of his calfcrop and represents everything we look for in an ideal Angus bull, earning the prestigious position of lot 1. He is a near replica of his sire, presenting authentic Angus breed character and herd-changing type with thickness, muscle-shape and stoutness in a powerfully-constructed, fault-free package. He is solid and sound from the ground up with perfect feet and a gentle disposition. He earned a 205-day weight of 915 lbs. for a weaning ratio of 105.