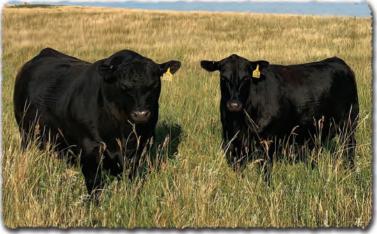

SAV Ambition 3024 - Lot 1 ...

"Anthem worked well for us. Thank vou for the recommendation. Attached are pictures of a couple of Anthem calves taken in September.

> -Laurie Gaugler Gaugler Angus Ranch

• SAV Ambition 3024 is an early favorite of his calfcrop and represents everything we look for in an ideal Angus bull, earning the prestigious position of lot 1. He is a near replica of his sire, presenting authentic Angus breed character and herd-changing type with thickness, muscle-shape and stoutness in a powerfully-constructed, fault-free package. He is solid and sound from the ground up with perfect feet and a gentle disposition. He earned a 205-day weight of 915 lbs. for a weaning ratio of 105.

SAV AMBITION 3024 Preweaning photo of lot 1 with his Pathfinder dam.