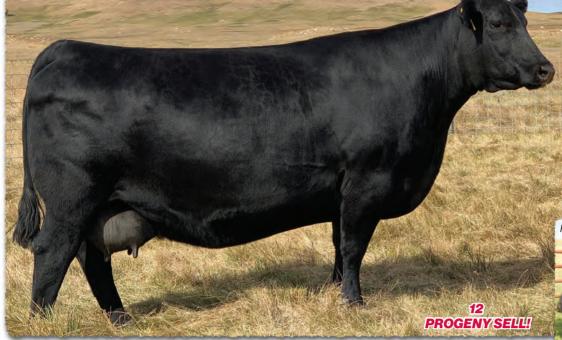

#### **58 PROGENY PLUS** & MATERNAL SIBLINGS SELL!

|             | SA                                  | V GI           | ory I              | Days    | 5 183                                        | 52                         |                  |         |             |
|-------------|-------------------------------------|----------------|--------------------|---------|----------------------------------------------|----------------------------|------------------|---------|-------------|
|             | B-Date                              | e: 12-28-20    | 28-2020 Bi         |         |                                              | Bull +20161297             |                  |         | ttoo: 1832  |
|             |                                     | SAV F          | SAV President 6847 |         |                                              | Coleman Charlo 0256#       |                  |         | CW          |
| SAV America | 8018                                | <b>C</b> 111 1 |                    | 1 0075  | SAV                                          | Blackcap Mo                | ay 4136          |         | +71         |
|             |                                     | SAV I          | Nadame Pri         | de UU/5 | SAF 598 Bando 5175#<br>SAV Madame Pride 8264 |                            |                  |         | MARB        |
|             |                                     |                |                    | • •     |                                              |                            |                  |         | +.26<br>REA |
|             | . D.:                               |                | Priority 728       | 3#      |                                              | Final Answe                |                  |         | +.78        |
| SAV Madam   | e Pride 314.<br>NR 9/107            |                | Nadame Pri         | da 1171 | VAC<br>VAZ                                   | Blackcap Mc<br>707 Rito 99 | 1Y 2230#<br>160# |         | FAT         |
|             | <b>i</b> <i>i i i i i i i i i i</i> |                | andam's W          |         |                                              | Madame Pri                 |                  |         | 025         |
| DIDTU       | ,                                   |                |                    |         |                                              | VIII                       | . 10/            |         |             |
| BIRTH       | +4.9                                | WEAN           | +77                | MILK    | +21                                          | YEARLING                   | +136             | SCROTAL | +1.12       |

SAV Glory Days 1832 is a real stockman's bull with massive dimension, muscle, capacity, big-time performance and solid feet. He was selected by Vermilion Ranch as the \$82,500 featured lot 1 bull from the 2022 SAV Sale where he earned a 205day weight of 994 lbs., 365-day weight of 1735 lbs., 365-day ribeye of 16.2 inches, IMF ratio of 115 and yearling scrotal circumference of 41.6 cm. He replicates the identical mating that created several of the very best young cows in the SAV herd and the \$225,000 SAV Anthem 0042, who is the lead-off lot 1 bull from the 2021 SAV Sale.

The first progeny of Glory Days are performance standouts with extra scope, massive dimension, volume and added ribshape. They start strong and exhibit explosive growth and gainability to earn position at the top of the performance charts. Glory Days is destined to be the next step sire for the outlier power cattle the industry craves.