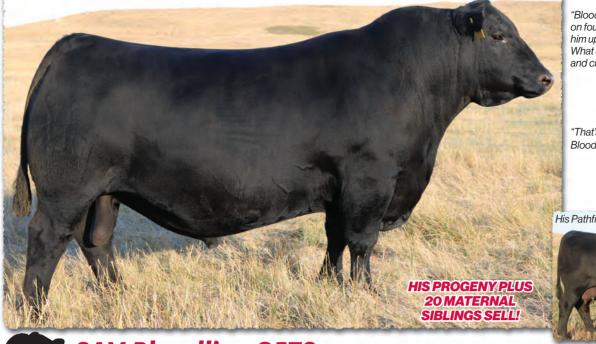

#### **58 PROGENY PLUS** & MATERNAL SIBLINGS SELL!

|             | SA                                  | V GI           | ory I              | Days    | 5 183                                        | 52                         |                  |         |             |
|-------------|-------------------------------------|----------------|--------------------|---------|----------------------------------------------|----------------------------|------------------|---------|-------------|
|             | B-Date                              | e: 12-28-20    | 28-2020 Bi         |         |                                              | Bull +20161297             |                  |         | ttoo: 1832  |
|             |                                     | SAV F          | SAV President 6847 |         |                                              | Coleman Charlo 0256#       |                  |         | CW          |
| SAV America | 8018                                | <b>C</b> 111 1 |                    | 1 0075  | SAV                                          | Blackcap Mo                | ay 4136          |         | +71         |
|             |                                     | SAV I          | Nadame Pri         | de UU/5 | SAF 598 Bando 5175#<br>SAV Madame Pride 8264 |                            |                  |         | MARB        |
|             |                                     |                |                    | • •     |                                              |                            |                  |         | +.26<br>REA |
|             | . D.:                               |                | Priority 728       | 3#      |                                              | Final Answe                |                  |         | +.78        |
| SAV Madam   | e Pride 314.<br>NR 9/107            |                | Nadame Pri         | da 1171 | VAC<br>VAZ                                   | Blackcap Mc<br>707 Rito 99 | 1Y 2230#<br>160# |         | FAT         |
|             | <b>i</b> <i>i i i i i i i i i i</i> |                | andam's W          |         |                                              | Madame Pri                 |                  |         | 025         |
| DIDTU       | ,                                   |                |                    |         |                                              | VIII                       | . 10/            |         |             |
| BIRTH       | +4.9                                | WEAN           | +77                | MILK    | +21                                          | YEARLING                   | +136             | SCROTAL | +1.12       |

SAV Glory Days 1832 is a real stockman's bull with massive dimension, muscle, capacity, big-time performance and solid feet. He was selected by Vermilion Ranch as the \$82,500 featured lot 1 bull from the 2022 SAV Sale where he earned a 205day weight of 994 lbs., 365-day weight of 1735 lbs., 365-day ribeye of 16.2 inches, IMF ratio of 115 and yearling scrotal circumference of 41.6 cm. He replicates the identical mating that created several of the very best young cows in the SAV herd and the \$225,000 SAV Anthem 0042, who is the lead-off lot 1 bull from the 2021 SAV Sale.