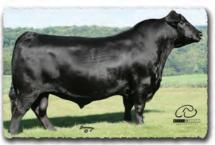

# SAV Reference Sire - SAV Anthem 0042...

The \$225,000 lead-off lot 1 bull from the 2021 SAV Sale representing all the gualities of an ideal breeding bull...

"Anthem is so dang wonderful, I'm without words!! He is stunning and he looks like an absolute stud!! Thanks for everything you do for us!"

SAV Anthem 0042 is the \$225,000 lead-off lot 1 bull from the 2021 SAV Sale to Voss Angus. He represents all the qualities of an ideal breeding bull – masculine, capacious and complete with cowmaker phenotype, authentic Angus breed character and affectionate disposition. He earned a 205-day weight of 1058 lbs., a 365-day weight of 1602 lbs., a 365-day ribeye of 16.8 inches and an astounding IMF ratio of 197. Anthem stamps his progeny with superior phenotypic quality and consistency.