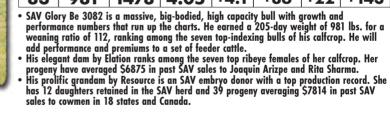

| 83        | <b>981</b>             | <b>1478</b>                  | <b>4.05</b>                       | + <b>4.1</b> | + <b>86</b>                                      | + <b>22</b>   | +143               |
|-----------|------------------------|------------------------------|-----------------------------------|--------------|--------------------------------------------------|---------------|--------------------|
| BW        | 205 WT                 | 365 WT                       | WDA                               | BIRTH        | WEAN                                             | MILK          | YEARLING           |
| Dam's     | nette 9149<br>WR 3/103 | SAV Emblyr<br><b>Grandan</b> | nette 3508<br>n <b>'s WR 7/10</b> | SAV<br>SAV   | Resource 144<br>Emblynette 9                     | <b>4</b> 1#   | +.70<br>FAT<br>004 |
| SAV Embly | nette 9149             | SAV Elation                  | 7899                              |              | Sinclair Emulation XXP#<br>SAV Blackcap May 1782 |               |                    |
|           |                        | SAV Madam                    | ne Pride 3145a                    |              | Priority 7283<br>Madame Prio                     | 3#<br>de 1171 | MARB<br>+.20       |
| SAV Glory | –<br>Days 1832         | SAV Americ                   |                                   | SAV          | SAV President 6847<br>SAV Madame Pride 0075      |               |                    |
|           | B-Date                 | : 2-20-23                    | I                                 | Bull 207711  | 92                                               |               | Tattoo: 308        |