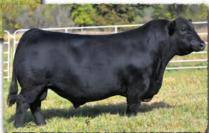

• SAV Ambition 3024 is an early favorite of his calfcrop and represents everything we look for in an ideal Angus bull, earning the prestigious position of lot 1. He is a near replica of his sire, presenting authentic Angus breed character and herd-changing type with thickness, muscle-shape and stoutness in a powerfully-constructed, fault-free package. He is solid and sound from the ground up with perfect feet and a gentle disposition. He earned a 205-day weight of 915 lbs. for a weaning ratio of 105.

- His powerhouse Pathfinder dam records a weaning ratio of 105 on 5 calves and is unmatched for volume, base-width and total dimension. Four progeny have averaged \$9125 in past SAV sales to Jeremy McGregor, Arrow Creek Angus, Promiseland Livestock and Breezy Point Ranch.
- His iconic and influential Pathfinder grandam, SAV Blackcap May 5530, records a weaning ratio of 108 on 5 calves and has 31 daughters retained in the SAV herd. She has tallied \$2.1 million on 117 direct progeny highlighting past SAV sales, including the herdsires Priority, Brand Name, Regard and Cutting Edge.

SAV AMBITION 3024 Preweaning photo of lot 1 with his Pathfinder dam.