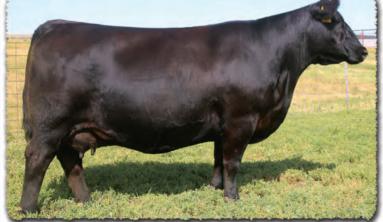

# SAV Reference Sire - SAV Anthem 0042...

The \$225,000 lead-off lot 1 bull from the 2021 SAV Sale representing all the gualities of an ideal breeding bull...

"Anthem is so dang wonderful, I'm without words!! He is stunning and he looks like an absolute stud!! Thanks for everything you do for us!"

SAV Anthem 0042 is the \$225,000 lead-off lot 1 bull from the 2021 SAV Sale to Voss Angus. He represents all the qualities of an ideal breeding bull – masculine, capacious and complete with cowmaker phenotype, authentic Angus breed character and affectionate disposition. He earned a 205-day weight of 1058 lbs., a 365-day weight of 1602 lbs., a 365-day ribeye of 16.8 inches and an astounding IMF ratio of 197. Anthem stamps his progeny with superior phenotypic quality and consistency.