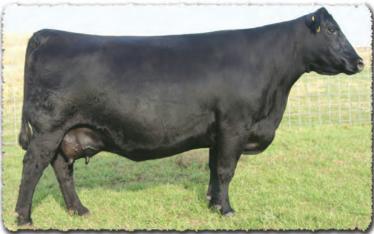

- His powerhouse Pathfinder dam records a weaning ratio of 105 on 5 calves and is unmatched for volume, base-width and total dimension. Four progeny have averaged \$9125 in past SAV sales to Jeremy McGregor, Arrow Creek Angus, Promiseland Livestock and Breezy Point Ranch.
- His iconic and influential Pathfinder grandam, SAV Blackcap May 5530, records a weaning ratio of 108 on 5 calves and has 31 daughters retained in the SAV herd. She has tallied \$2.1 million on 117 direct progeny highlighting past SAV sales, including the herdsires Priority, Brand Name, Regard and Cutting Edge.

**SAV MAY 7238** 

The prolific third dam of lots 1-5, sired by Right Time. Dam of the herdsires Density and Providence.

SAV BLACKCAP MAY 7348 Pathfinder dam of lot 1.

> **SAV BLACKCAP MAY 5530** Pathfinder grandam of lots 1-5. Dam of the herdsires Priority, Brand Name, Regard and Cutting Edge.