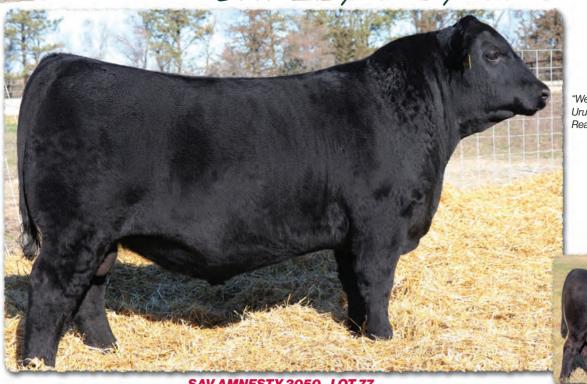

# SAV Reference Sire - SAV Anthem 0042...

The \$225,000 lead-off lot 1 bull from the 2021 SAV Sale representing all the gualities of an ideal breeding bull...

"Anthem is so dang wonderful, I'm without words!! He is stunning and he looks like an absolute stud!! Thanks for everything you do for us!"

SAV Anthem 0042 is the \$225,000 lead-off lot 1 bull from the 2021 SAV Sale to Voss Angus. He represents all the qualities of an ideal breeding bull – masculine, capacious and complete with cowmaker phenotype, authentic Angus breed character and affectionate disposition. He earned a 205-day weight of 1058 lbs., a 365-day weight of 1602 lbs., a 365-day ribeye of 16.8 inches and an astounding IMF ratio of 197. Anthem stamps his progeny with superior phenotypic quality and consistency.

His proven Pathfinder dam, SAV Madame Pride 3145, is a herd favorite in a league of her own for body type, femininity, fertility, feet and udder quality. She earned a weaning ratio of 107 on 9 calves and a progeny IMF ratio of 110 and ribeye ratio of 102 on 53 progeny scanned. She is the current top income-producing cow at SAV. She has 30 daughters retained and 44 progeny highlighting past SAV sales, including the herdsires Anthem, Glory Days, American Flag, Riptide and Circuit Breaker.