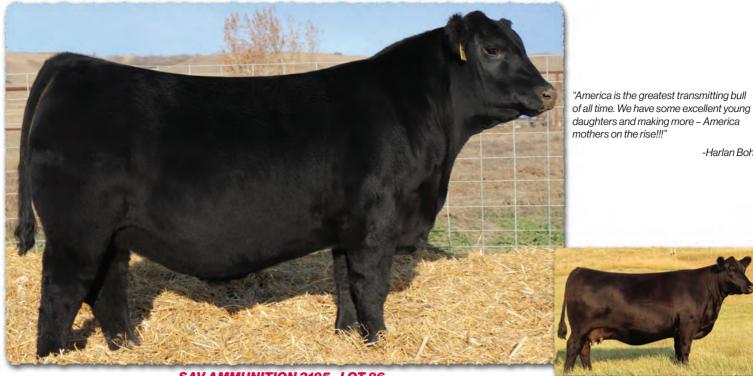

# SAV Reference Sire - SAV Anthem 0042...

The \$225,000 lead-off lot 1 bull from the 2021 SAV Sale representing all the gualities of an ideal breeding bull...

"Anthem is so dang wonderful, I'm without words!! He is stunning and he looks like an absolute stud!! Thanks for everything you do for us!"

SAV Anthem 0042 is the \$225,000 lead-off lot 1 bull from the 2021 SAV Sale to Voss Angus. He represents all the qualities of an ideal breeding bull – masculine, capacious and complete with cowmaker phenotype, authentic Angus breed character and affectionate disposition. He earned a 205-day weight of 1058 lbs., a 365-day weight of 1602 lbs., a 365-day ribeye of 16.8 inches and an astounding IMF ratio of 197. Anthem stamps his progeny with superior phenotypic quality and consistency.

His proven Pathfinder dam, SAV Madame Pride 3145, is a herd favorite in a league of her own for body type, femininity, fertility, feet and udder quality. She earned a weaning ratio of 107 on 9 calves and a progeny IMF ratio of 110 and ribeye ratio of 102 on 53 progeny scanned. She is the current top income-producing cow at SAV. She has 30 daughters retained and 44 progeny highlighting past SAV sales, including the herdsires Anthem, Glory Days, American Flag, Riptide and Circuit Breaker.

Anthem is a full brother to SAV Glory Days 1832, the \$82,500 featured lot 1 bull from the 2022 SAV Sale. His full sisters include several of the very best young cows in the SAV herd and the \$210,000 top-selling female of the 2022 SAV Sale.

Anthem is the anointed one by the \$1.51 million America with a breed-impacting future. This sale features 40 progeny of Anthem as well as 12 full and maternal siblings.