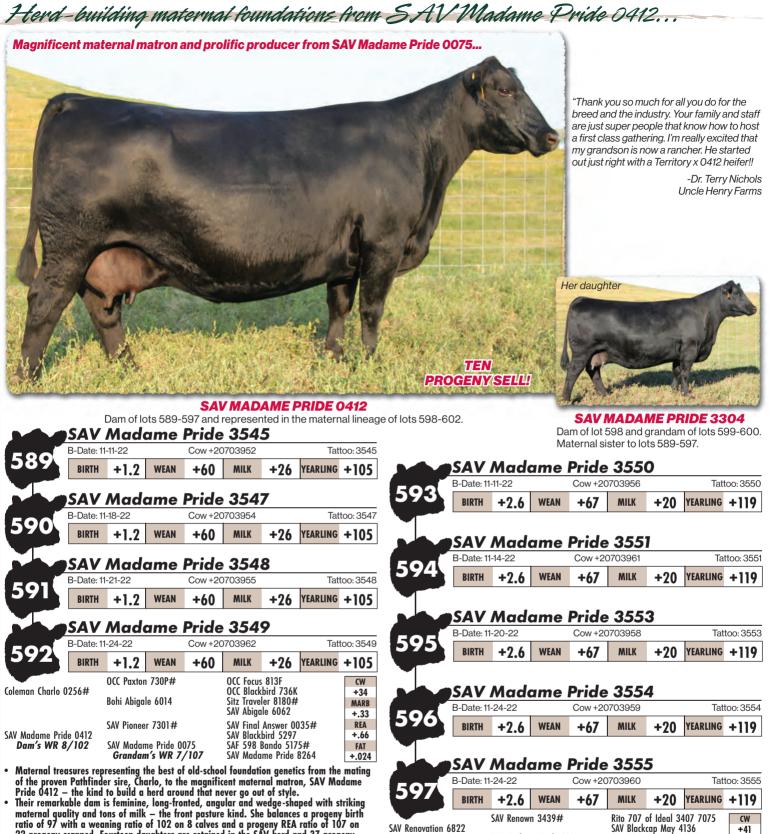

Duke's Pathfinder dam posts an impressive progeny weaning ratio of 114 on 5 calves. She continues the maternal tradition of four of the first five dams on the bottom side of Duke's pedigree earning prestigious Pathfinder recognition. Duke is uniquely linebred to the legendary Pathfinder Sire, Commodore of Wye, reintroducing a grassroots foundation sire lineage that has been long known for exceptional fertility, longevity and maternal value.

The 2024 SAV Sale proudly presents 54 direct progeny of Duke to lead a new era in the industry.

**MILLARS DUKE 816** Duke in the pasture at SAV this past summer.

SAV COMMODORE 3126 This Duke son from SAV Madame Pride 4407 is featured as lot 158.

SAV DYNASTY 3220 This son of Duke from a 2-year old dam is featured as lot 170.

New generation outcross genetics by Duke..

| 158 SAV Commodore 3126 |                |             |                       |             |                                                     |         |      |          |
|------------------------|----------------|-------------|-----------------------|-------------|-----------------------------------------------------|---------|------|----------|
|                        | B-Date         | : 2-23-23   | E                     | Bull 207699 | 971                                                 |         | Tatt | 00: 3126 |
|                        | -              | B Bar Wind  | y 7 3575              | BB          | ar Windy 79                                         |         |      | CW       |
| Millars Duk            | e 816          |             |                       | BB          | ar Eulima 35                                        |         |      | +56      |
|                        |                | Millars Que | en Lass 5273‡         |             | Tombstone 050#                                      |         |      | MARB     |
|                        |                |             |                       | Mill        | ars Queen La                                        | ss 3276 |      | +.14     |
|                        |                |             |                       |             | Rito 707 of Ideal 3407 707<br>SAV Blackcap May 4136 |         | 5    | REA      |
|                        | ie Pride 4407a |             |                       |             |                                                     |         |      | +.61     |
| Dam's                  | WR 8/104       |             | SAV Madame Pride 0235 |             | SAV 004 Density 4336#<br>SAV Madame Pride 0075      |         |      | FAT      |
|                        |                | Grandan     | 1's WR 3/10           | 6 SAV       | Madame Prio                                         | de 0075 |      | +.032    |
| BW                     | 205 WT         | 365 WT      | WDA                   | BIRTH       | WEAN                                                | MILK    | YE   | ARLING   |
| 81                     | 915            | 1522        | 4.17                  | +1.3        | +80                                                 | +25     | +    | 135      |

• Recommended for heifers. SAV Commodore 3126 is a unique and intriguing new generation outcross calving-ease bull with length, muscle, soundness and style. He brings front-and-center a time-honored sire lineage proven for fertility, longevity and maternal value, blending it with the best of the Madame Pride maternal lineage. He has special designation as the 2023 natural born son of the herd treasure Pathfinder, SAV Madame Pride 4407. The sky-is-the-limit here.

• His Pathfinder dam is a seventh generation SAV headliner donor with a stand-alone maternal design and a favorite of visitors to the ranch. She records a weaning ratio of 104 on 8 calves and has 20 daughters employed in the SAV herd and 52 progeny highlighting past SAV sales, including the \$100,000 SAV Downpour 8794.

Maternal brother to lot 158 and to the dam of lot 159. He was selected by ZWT Ranch as a top-selling feature of the 2023 SAV Sale.

### **SAV DOWNPOUR 8794**

Pathfinder dam of lot 158 and grandam of lot 159.

-Bruce Gordon

The \$100,000 top-selling Rainfall bull from the 2019 SAV Sale. Maternal brother to lot 158 and to the dam of lot 159.

# **SAV RIVERSIDE 2381**

# 159 SAV Dutch 3282

|             |                                                             | Bull 207706                                                                                                                                                                | 619                                                                                                                                                                                                                                                                                                                                                     |                                                                                                                                                                                                                                   | Tattoo: 328                                                                                                                                                                                                                                                    |
|-------------|-------------------------------------------------------------|----------------------------------------------------------------------------------------------------------------------------------------------------------------------------|---------------------------------------------------------------------------------------------------------------------------------------------------------------------------------------------------------------------------------------------------------------------------------------------------------------------------------------------------------|-----------------------------------------------------------------------------------------------------------------------------------------------------------------------------------------------------------------------------------|----------------------------------------------------------------------------------------------------------------------------------------------------------------------------------------------------------------------------------------------------------------|
| B Bar Wind  | ly 7 3575                                                   |                                                                                                                                                                            |                                                                                                                                                                                                                                                                                                                                                         |                                                                                                                                                                                                                                   | CW                                                                                                                                                                                                                                                             |
|             |                                                             |                                                                                                                                                                            |                                                                                                                                                                                                                                                                                                                                                         |                                                                                                                                                                                                                                   |                                                                                                                                                                                                                                                                |
| Millars Que | en Lass 5273a                                               |                                                                                                                                                                            |                                                                                                                                                                                                                                                                                                                                                         |                                                                                                                                                                                                                                   | MARB                                                                                                                                                                                                                                                           |
|             |                                                             | Mill                                                                                                                                                                       | ars Queen La                                                                                                                                                                                                                                                                                                                                            | ss 32/6                                                                                                                                                                                                                           | +.03                                                                                                                                                                                                                                                           |
|             |                                                             |                                                                                                                                                                            |                                                                                                                                                                                                                                                                                                                                                         |                                                                                                                                                                                                                                   |                                                                                                                                                                                                                                                                |
|             |                                                             |                                                                                                                                                                            | EE 4286 of Ideal 2240 1254<br>SAV Resource 1441#                                                                                                                                                                                                                                                                                                        |                                                                                                                                                                                                                                   |                                                                                                                                                                                                                                                                |
|             |                                                             |                                                                                                                                                                            |                                                                                                                                                                                                                                                                                                                                                         |                                                                                                                                                                                                                                   |                                                                                                                                                                                                                                                                |
| Grandan     | n's WR 8/10                                                 | 4 SAV                                                                                                                                                                      | Madame Prie                                                                                                                                                                                                                                                                                                                                             | de 0235                                                                                                                                                                                                                           | +.033                                                                                                                                                                                                                                                          |
| 365 WT      | WDA                                                         | BIRTH                                                                                                                                                                      | WEAN                                                                                                                                                                                                                                                                                                                                                    | MILK                                                                                                                                                                                                                              | YEARLING                                                                                                                                                                                                                                                       |
| 1509        | 4.13                                                        | +1.9                                                                                                                                                                       | +72                                                                                                                                                                                                                                                                                                                                                     | +26                                                                                                                                                                                                                               | +125                                                                                                                                                                                                                                                           |
|             | Millars Que<br>Ideal 1418<br>SAV Madan<br>Grandan<br>365 WT | B Bar Windy 7 3575           Millars Queen Lass 52733           Ideal 1418 of 8103 4286           SAV Madame Pride 4407:<br>Grandam's WR 8/10           365 WT         WDA | B Bar Windy 7 3575         B B           B Bar Windy 7 3575         B B           Millars Queen Lass 5273#         Tom           Ideal 1418 of 8103 4286#         Idea           Ideal 1418 of 8103 4286#         Idea           SAV Madame Pride 4407#         SAV           Grandam's WR 8/104         SAV           365 WT         WDA         BIRTH | B Bar Windy 7 3575B Bar Windy 7 9<br>B Bar Eulima 35<br>Tombstone 050#<br>Millars Queen Lass 5273#Ideal 1418 of 8103 4286#Ideal 8103 of Ele<br>EE 4286 of Ideal<br>SAV Madame Pride 4407#<br>Grandam's WR 8/104365 WTWDABIRTHWEAN | B Bar Windy 7 3575B Bar Windy 79B Bar Windy 7B Bar Eulima 357Millars Queen Lass 5273#Tombstone 050#Ideal 1418 of 8103 4286#Ideal 8103 of Eldo 5110 52BAV Madame Pride 4407#SAV Madame Pride 4407#Grandam's WR 8/104SAV Madame Pride 0235365 WTWDABIRTHWEANMILK |