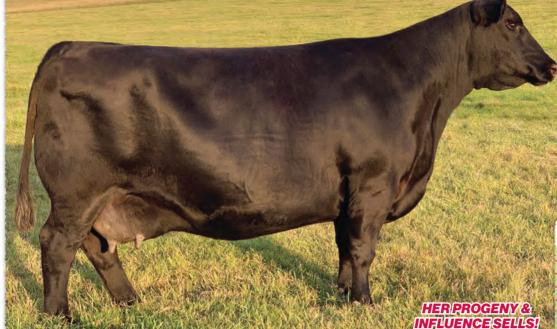

> -Dawn Wilson Miller Wilson Angus

His Pathfinder dam

SAV MADAME PRIDE 3145

Herd favorite Pathfinder and current top income-producing cow in the SAV herd. In a league of her own for body type, femininity, fertility, feet and udder quality. She records a weaning ratio of 107 on 9 calves and an IMF ratio of 110 and 53 progeny scanned.

His proven Pathfinder dam, SAV Madame Pride 3145, is a herd favorite in a league of her own for body type, femininity, fertility, feet and udder quality. She earned a weaning ratio of 107 on 9 calves and a progeny IMF ratio of 110 on 53 progeny scanned. She is the current top income-producing cow among all active dams in the entire SAV herd. She has 30 daughters retained and 44 progeny highlighting past SAV sales.