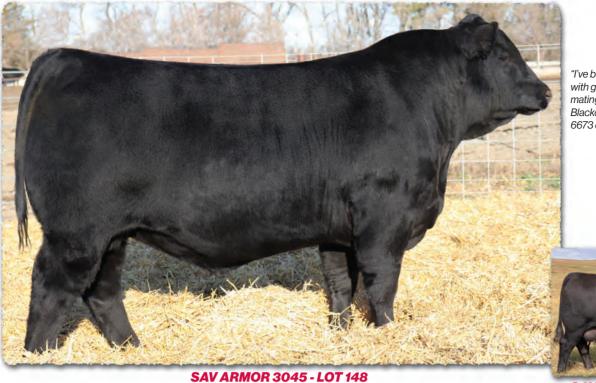

# SAV Reference Sire - SAV Anthem 0042...

The \$225,000 lead-off lot 1 bull from the 2021 SAV Sale representing all the gualities of an ideal breeding bull...

"Anthem is so dang wonderful, I'm without words!! He is stunning and he looks like an absolute stud!! Thanks for everything you do for us!"

SAV Anthem 0042 is the \$225,000 lead-off lot 1 bull from the 2021 SAV Sale to Voss Angus. He represents all the qualities of an ideal breeding bull – masculine, capacious and complete with cowmaker phenotype, authentic Angus breed character and affectionate disposition. He earned a 205-day weight of 1058 lbs., a 365-day weight of 1602 lbs., a 365-day ribeye of 16.8 inches and an astounding IMF ratio of 197. Anthem stamps his progeny with superior phenotypic quality and consistency.

His proven Pathfinder dam, SAV Madame Pride 3145, is a herd favorite in a league of her own for body type, femininity, fertility, feet and udder quality. She earned a weaning ratio of 107 on 9 calves and a progeny IMF ratio of 110 and ribeye ratio of 102 on 53 progeny scanned. She is the current top income-producing cow at SAV. She has 30 daughters retained and 44 progeny highlighting past SAV sales, including the herdsires Anthem, Glory Days, American Flag, Riptide and Circuit Breaker.

Anthem is a full brother to SAV Glory Days 1832, the \$82,500 featured lot 1 bull from the 2022 SAV Sale. His full sisters include several of the very best young cows in the SAV herd and the \$210,000 top-selling female of the 2022 SAV Sale.

Anthem is the anointed one by the \$1.51 million America with a breed-impacting future. This sale features 40 progeny of Anthem as well as 12 full and maternal siblings.