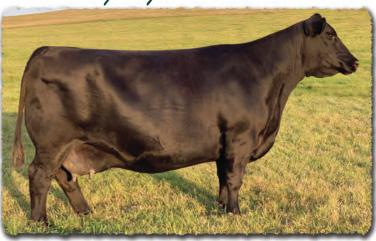

His proven Pathfinder dam, SAV Madame Pride 3145, is a herd favorite in a league of her own for body type, femininity, fertility, feet and udder quality. She earned a weaning ratio of 107 on 9 calves and a progeny IMF ratio of 110 and ribeye ratio of 102 on 53 progeny scanned. She is the current top income-producing cow at SAV. She has 30 daughters retained and 44 progeny highlighting past SAV sales, including the herdsires Anthem, Glory Days, American Flag, Riptide and Circuit Breaker.