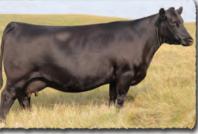

# SAV Reference Sire - SAV Anthem 0042...

The \$225,000 lead-off lot 1 bull from the 2021 SAV Sale representing all the gualities of an ideal breeding bull...

"Anthem is so dang wonderful, I'm without words!! He is stunning and he looks like an absolute stud!! Thanks for everything you do for us!"

SAV Anthem 0042 is the \$225,000 lead-off lot 1 bull from the 2021 SAV Sale to Voss Angus. He represents all the qualities of an ideal breeding bull – masculine, capacious and complete with cowmaker phenotype, authentic Angus breed character and affectionate disposition. He earned a 205-day weight of 1058 lbs., a 365-day weight of 1602 lbs., a 365-day ribeye of 16.8 inches and an astounding IMF ratio of 197. Anthem stamps his progeny with superior phenotypic quality and consistency.

His proven Pathfinder dam, SAV Madame Pride 3145, is a herd favorite in a league of her own for body type, femininity, fertility, feet and udder quality. She earned a weaning ratio of 107 on 9 calves and a progeny IMF ratio of 110 and ribeye ratio of 102 on 53 progeny scanned. She is the current top income-producing cow at SAV. She has 30 daughters retained and 44 progeny highlighting past SAV sales, including the herdsires Anthem, Glory Days, American Flag, Riptide and Circuit Breaker.