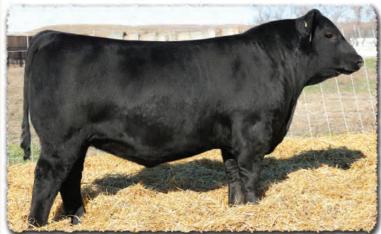

-Robert Whitacre Breeder Link

| 6                    |                                | <b>V Apt</b> i<br>2-21-23 |                                                    | <b>3101</b> | 998                                                                               |         | Tati | too: 3101                 |
|----------------------|--------------------------------|---------------------------|----------------------------------------------------|-------------|-----------------------------------------------------------------------------------|---------|------|---------------------------|
| SAV Anthen           | n 0042                         | SAV Americ<br>SAV Madam   | a 8018<br>1e Pride 3145‡                           | SAV         | President 68<br>Madame Prio<br>Priority 728<br>Madame Prio                        | le 0075 |      | CW<br>+44<br>MARB<br>+.15 |
| SAV Blackco<br>Dam's | ıp May 4503<br><b>WR 8/106</b> |                           | Ideal 3407 7<br>1p May 4136<br>1 <b>'s WR 4/11</b> | Ideo        | RR Rito 707#<br>Ideal 3407 of 1418 076<br>SAV 8180 Traveler 004#<br>SAV May 2397# |         |      | REA<br>+.82<br>FAT<br>010 |
| BW                   | 205 WT                         | 365 WT                    | WDA                                                | BIRTH       | WEAN                                                                              | MILK    | YE   | ARLING                    |

80 977 1639 4.49 +2.6 +81 +20 +132 SAV Aptitude 3101 is a cowman's bull with massive volume, multi-dimension and breedleading performance. He ranks among the seven top-indexing bulls of his calfcrop, earning a 205-day weight of 977 lbs. for a weaning ratio of 112. He will add pounds and profit to every calf he sires and leave the kind of daughters the industry craves.
His angular, productive dam has a beautiful udder with abundant milk and records a