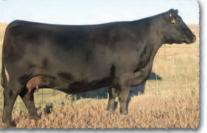

# SAV Reference Sire - SAV Anthem 0042...

The \$225,000 lead-off lot 1 bull from the 2021 SAV Sale representing all the gualities of an ideal breeding bull...

"Anthem is so dang wonderful, I'm without words!! He is stunning and he looks like an absolute stud!! Thanks for everything you do for us!"

SAV Anthem 0042 is the \$225,000 lead-off lot 1 bull from the 2021 SAV Sale to Voss Angus. He represents all the qualities of an ideal breeding bull – masculine, capacious and complete with cowmaker phenotype, authentic Angus breed character and affectionate disposition. He earned a 205-day weight of 1058 lbs., a 365-day weight of 1602 lbs., a 365-day ribeye of 16.8 inches and an astounding IMF ratio of 197. Anthem stamps his progeny with superior phenotypic quality and consistency.