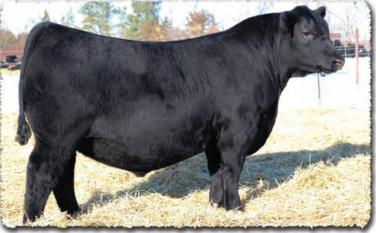

#### **SAV Ambition 3024** B-Date: 2-15-23 Bull 20769994 Tattoo: 3024 SAV President 6847 SAV America 8018 CW SAV Anthem 0042 SAV Madame Pride 0075 +45 SAV Madame Pride 3145# SAV Priority 7283# MARB SAV Madame Pride 1171 +.21 Rito 707 of Ideal 3407 7075 REA SAV Recharge 3436# SAV Blackcap May 7348# SAV Blackcap May 4136 +.76 CAV Diackean May EE20#

• SAV Ambition 3024 is an early favorite of his calfcrop and represents everything we look for in an ideal Angus bull, earning the prestigious position of lot 1. He is a near replica of his sire, presenting authentic Angus breed character and herd-changing type with thickness, muscle-shape and stoutness in a powerfully-constructed, fault-free package. He is solid and sound from the ground up with perfect feet and a gentle disposition. He earned a 205-day weight of 915 lbs. for a weaning ratio of 105.