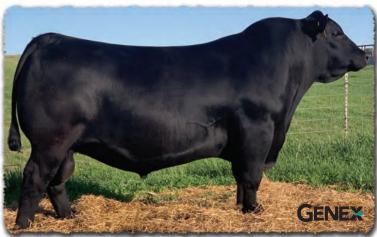

# SAV Reference Sire - SAV Anthem 0042...

The \$225,000 lead-off lot 1 bull from the 2021 SAV Sale representing all the gualities of an ideal breeding bull...

"Anthem is so dang wonderful, I'm without words!! He is stunning and he looks like an absolute stud!! Thanks for everything you do for us!"

SAV Anthem 0042 is the \$225,000 lead-off lot 1 bull from the 2021 SAV Sale to Voss Angus. He represents all the qualities of an ideal breeding bull – masculine, capacious and complete with cowmaker phenotype, authentic Angus breed character and affectionate disposition. He earned a 205-day weight of 1058 lbs., a 365-day weight of 1602 lbs., a 365-day ribeye of 16.8 inches and an astounding IMF ratio of 197. Anthem stamps his progeny with superior phenotypic quality and consistency.