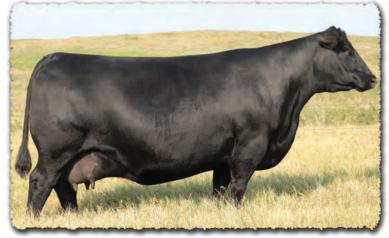

 His Pathfinder grandam is a phenotypic stunner with striking femininity, udder quality and pure maternal class. She records a weaning ratio of 105 on 3 calves an IMF ratio of 117 on three progeny scanned. She comes from seven consecutive generations of SAV embryo donors.