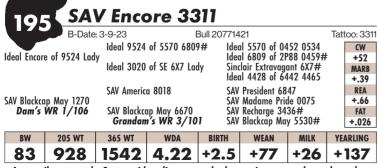

 His Pathfinder grandam is a phenotypic stunner with striking femininity, udder quality and pure maternal class. She records a weaning ratio of 105 on 3 calves an IMF ratio of 117 on three progeny scanned. She comes from seven consecutive generations of SAV embryo donors.