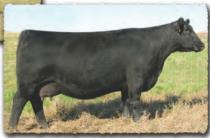

His proven Pathfinder dam, SAV Madame Pride 3145, is a herd favorite in a league of her own for body type, femininity, fertility, feet and udder quality. She earned a weaning ratio of 107 on 9 calves and a progeny IMF ratio of 110 and ribeye ratio of 102 on 53 progeny scanned. She is the current top income-producing cow at SAV. She has 30 daughters retained and 44 progeny highlighting past SAV sales, including the herdsires Anthem, Glory Days, American Flag, Riptide and Circuit Breaker.

#### SAV MADAME PRIDE 3145

Herd favorite Pathfinder and current top income-producing cow in the SAV herd. In a league of her own for body type, femininity, fertility, feet and udder quality. She records a weaning ratio of 107 on 9 calves and an IMF ratio of 110 on 53 progeny scanned.