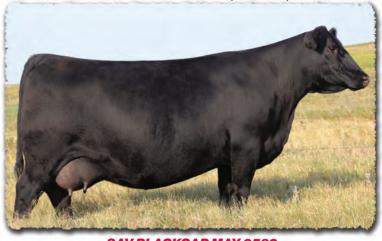

His proven Pathfinder dam, SAV Madame Pride 3145, is a herd favorite in a league of her own for body type, femininity, fertility, feet and udder quality. She earned a weaning ratio of 107 on 9 calves and a progeny IMF ratio of 110 and ribeye ratio of 102 on 53 progeny scanned. She is the current top income-producing cow at SAV. She has 30 daughters retained and 44 progeny highlighting past SAV sales, including the herdsires Anthem, Glory Days, American Flag, Riptide and Circuit Breaker.

#### SAV MADAME PRIDE 3145

Herd favorite Pathfinder and current top income-producing cow in the SAV herd. In a league of her own for body type, femininity, fertility, feet and udder quality. She records a weaning ratio of 107 on 9 calves and an IMF ratio of 110 on 53 progeny scanned.