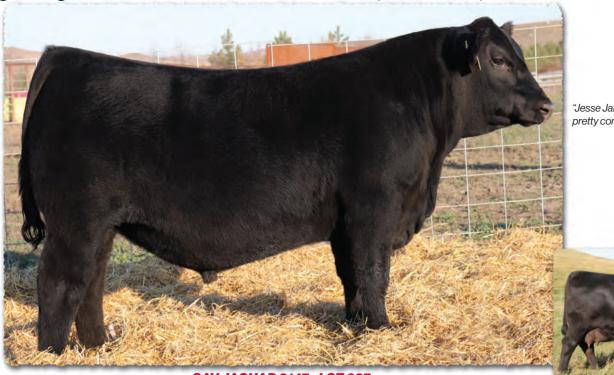

-Rob and Marsha Lehmann

V BLACKCAP MAY 2641

SAV KING OF GLORY 3051 - LOT 56

| 56 SAV King of Glory 3051      |                                   |                                             |                                             |                                                                 |                                            |         |       |         |  |
|--------------------------------|-----------------------------------|---------------------------------------------|---------------------------------------------|-----------------------------------------------------------------|--------------------------------------------|---------|-------|---------|--|
|                                | B-Date:                           | : 2-18-23                                   | ł                                           | Bull 207711                                                     | 73                                         |         | latto | 00:3051 |  |
|                                |                                   | SAV Americ                                  | a 8018                                      | SAV                                                             | President 68                               | 47      | [     | CW      |  |
| SAV Glory Days 18              | SAV Glory Days 1832<br>SAV Madame |                                             |                                             | SAV                                                             | Madame Prid                                | le 0075 |       | +59     |  |
|                                |                                   |                                             |                                             | ¥ SAV                                                           | SAV Priority 7283#                         |         |       | MARB    |  |
|                                |                                   |                                             |                                             | e Pride 3145# SAV Priority 7283# MA<br>SAV Madame Pride 1171 +. |                                            |         |       |         |  |
|                                |                                   | SAV Renow                                   | AV Renown 3439# Rito 707 of Ideal 3407 7075 |                                                                 |                                            | 5       | REA   |         |  |
| SAV Blackcan May               | 8475                              | JAV KEIIUWI                                 | 1 3437#                                     |                                                                 | SAV Blackcap May 4136<br>SAV Pioneer 7301# |         |       | +.82    |  |
| SAV Blackcap May<br>Dam's WR 4 | /105                              | SAV Blacker                                 | n May 2641                                  | SAV                                                             |                                            |         |       | FAT     |  |
| Dum 5 WK 47                    | Grandan                           | SAV Blackcap May 2641<br>Grandam's WR 7/103 |                                             | SAV Blackcap May 8056                                           |                                            |         | 008   |         |  |
| BW 205                         | WT                                | 365 WT                                      | WDA                                         | BIRTH                                                           | WEAN                                       | MILK    | YE/   | RLING   |  |
| 94 10                          | 73                                | 1675                                        | 4.59                                        | +5.6                                                            | +96                                        | +24     | +1    | 160     |  |