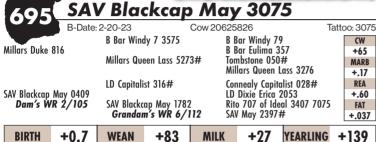

Recommended for heifers. A genetic superstar and powerful curvebender with all the right numbers matched with a fashionable outcross pedigree and soaring maternal values. He has special designation as the 2023 natural born son of the iconic SAV Blackcap May 3525.