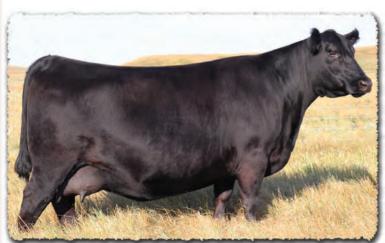

## SAV Glory Days 3412

| BW 205 WT 92 851 |             | 365 WT                                    | WDA<br><b>4.27</b> | BIRTH<br>+ <b>4</b> .9 | WEAN<br>+68                           | MILK<br>+26 |       | RLING        |
|------------------|-------------|-------------------------------------------|--------------------|------------------------|---------------------------------------|-------------|-------|--------------|
|                  |             |                                           | ,<br>,             |                        | Emblynette 3                          |             |       | +.005        |
| Dam's            | WR 4/106    | SAV Emblynette 6031<br>Grandam's WR 2/104 |                    |                        | Seedstock 48                          | 338#        |       | FAT          |
| SAV Embly        | nette 8275# | Coleman Cl                                | 10 0256#           |                        | OCC Paxton 730P#<br>Bohi Abiaale 6014 |             |       | REA<br>+.69  |
| SAT OUT          | 5475 1002   | SAV Madam                                 | ne Pride 3145‡     | ¥ SAV                  | Priority 7283<br>Madame Prio          | 3#          |       | MARB<br>+.26 |
| SAV Glory        | Days 1832   | SAV Americ                                | a 8018             |                        | President 68<br>Madame Prio           |             |       | CW<br>+57    |
|                  | B-Date      | : 3-26-23                                 |                    | -<br>Bull 207711       | 71                                    |             | Tatto | 00: 3412     |

- A herdsire prospect by Glory Days loaded with maternal value and cow family strength for generations seven of the first eight cows on the bottomside of his pedigree have received Pathfinder recognition. He will make quality replacement heifers with lasting influence.
  His Pathfinder dam by Charlo is a moderate framed, high efficiency model with high level milk production. She records a weaning ratio of 106 on 4 calves and has three sons highlighting past SAV sales, including the #1 yearling weight bull in the 2021 SAV Sale.