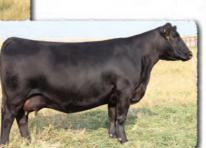

**SAV MAY 7238** 

The prolific third dam of lots 1-5, sired by Right Time. Dam of the herdsires Density and Providence.

SAV BLACKCAP MAY 7348 Pathfinder dam of lot 1.

> **SAV BLACKCAP MAY 5530** Pathfinder grandam of lots 1-5. Dam of the herdsires Priority, Brand Name, Regard and Cutting Edge.

-Nate Rockers

SAV BLACKCAP MAY 4574 Dam of lots 2-5.