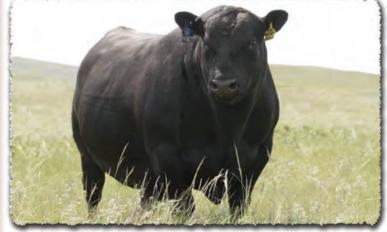

# SAV Reference Sire - SAV Anthem 0042...

The \$225,000 lead-off lot 1 bull from the 2021 SAV Sale representing all the gualities of an ideal breeding bull...

"Anthem is so dang wonderful, I'm without words!! He is stunning and he looks like an absolute stud!! Thanks for everything you do for us!"

SAV Anthem 0042 is the \$225,000 lead-off lot 1 bull from the 2021 SAV Sale to Voss Angus. He represents all the qualities of an ideal breeding bull – masculine, capacious and complete with cowmaker phenotype, authentic Angus breed character and affectionate disposition. He earned a 205-day weight of 1058 lbs., a 365-day weight of 1602 lbs., a 365-day ribeye of 16.8 inches and an astounding IMF ratio of 197. Anthem stamps his progeny with superior phenotypic quality and consistency.