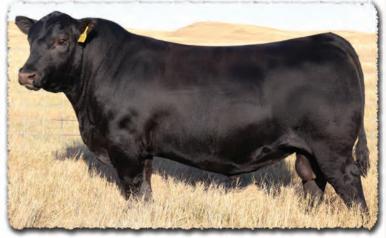

• SAV Ambition 3024 is an early favorite of his calfcrop and represents everything we look for in an ideal Angus bull, earning the prestigious position of lot 1. He is a near replica of his sire, presenting authentic Angus breed character and herd-changing type with thickness, muscle-shape and stoutness in a powerfully-constructed, fault-free package. He is solid and sound from the ground up with perfect feet and a gentle disposition. He earned a 205-day weight of 915 lbs. for a weaning ratio of 105.

SAV AMBITION 3024 Preweaning photo of lot 1 with his Pathfinder dam.