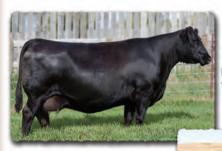

> -Dawn Wilson Miller Wilson Angus

His Pathfinder dam

SAV MADAME PRIDE 3145

Herd favorite Pathfinder and current top income-producing cow in the SAV herd. In a league of her own for body type, femininity, fertility, feet and udder quality. She records a weaning ratio of 107 on 9 calves and an IMF ratio of 110 and 53 progeny scanned.