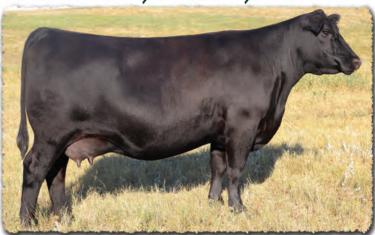

# SAV Reference Sire - SAV Anthem 0042...

The \$225,000 lead-off lot 1 bull from the 2021 SAV Sale representing all the gualities of an ideal breeding bull...

"Anthem is so dang wonderful, I'm without words!! He is stunning and he looks like an absolute stud!! Thanks for everything you do for us!"

SAV Anthem 0042 is the \$225,000 lead-off lot 1 bull from the 2021 SAV Sale to Voss Angus. He represents all the qualities of an ideal breeding bull – masculine, capacious and complete with cowmaker phenotype, authentic Angus breed character and affectionate disposition. He earned a 205-day weight of 1058 lbs., a 365-day weight of 1602 lbs., a 365-day ribeye of 16.8 inches and an astounding IMF ratio of 197. Anthem stamps his progeny with superior phenotypic quality and consistency.

His proven Pathfinder dam, SAV Madame Pride 3145, is a herd favorite in a league of her own for body type, femininity, fertility, feet and udder quality. She earned a weaning ratio of 107 on 9 calves and a progeny IMF ratio of 110 and ribeye ratio of 102 on 53 progeny scanned. She is the current top income-producing cow at SAV. She has 30 daughters retained and 44 progeny highlighting past SAV sales, including the herdsires Anthem, Glory Days, American Flag, Riptide and Circuit Breaker.

Anthem is a full brother to SAV Glory Days 1832, the \$82,500 featured lot 1 bull from the 2022 SAV Sale. His full sisters include several of the very best young cows in the SAV herd and the \$210,000 top-selling female of the 2022 SAV Sale.

Anthem is the anointed one by the \$1.51 million America with a breed-impacting future. This sale features 40 progeny of Anthem as well as 12 full and maternal siblings.