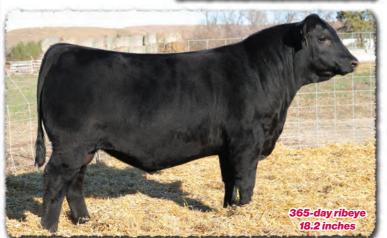

SAV Anthem 0042 is the \$225,000 lead-off lot 1 bull from the 2021 SAV Sale to Voss Angus. He represents all the qualities of an ideal breeding bull – masculine, capacious and complete with cowmaker phenotype, authentic Angus breed character and affectionate disposition. He earned a 205-day weight of 1058 lbs., a 365-day weight of 1602 lbs., a 365-day ribeye of 16.8 inches and an astounding IMF ratio of 197. Anthem stamps his progeny with superior phenotypic quality and consistency.