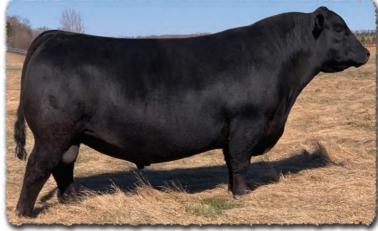

# SAV Reference Sire - SAV Anthem 0042...

The \$225,000 lead-off lot 1 bull from the 2021 SAV Sale representing all the gualities of an ideal breeding bull...

"Anthem is so dang wonderful, I'm without words!! He is stunning and he looks like an absolute stud!! Thanks for everything you do for us!"

SAV Anthem 0042 is the \$225,000 lead-off lot 1 bull from the 2021 SAV Sale to Voss Angus. He represents all the qualities of an ideal breeding bull – masculine, capacious and complete with cowmaker phenotype, authentic Angus breed character and affectionate disposition. He earned a 205-day weight of 1058 lbs., a 365-day weight of 1602 lbs., a 365-day ribeye of 16.8 inches and an astounding IMF ratio of 197. Anthem stamps his progeny with superior phenotypic quality and consistency.