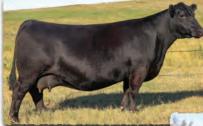

His proven Pathfinder dam, SAV Madame Pride 3145, is a herd favorite in a league of her own for body type, femininity, fertility, feet and udder quality. She earned a weaning ratio of 107 on 9 calves and a progeny IMF ratio of 110 and ribeye ratio of 102 on 53 progeny scanned. She is the current top income-producing cow at SAV. She has 30 daughters retained and 44 progeny highlighting past SAV sales, including the herdsires Anthem, Glory Days, American Flag, Riptide and Circuit Breaker.

#### SAV MADAME PRIDE 3145

Herd favorite Pathfinder and current top income-producing cow in the SAV herd. In a league of her own for body type, femininity, fertility, feet and udder quality. She records a weaning ratio of 107 on 9 calves and an IMF ratio of 110 on 53 progeny scanned.