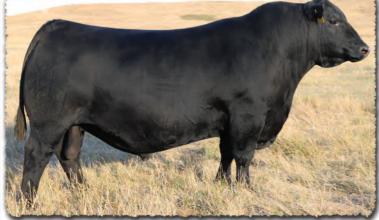

SAV Ambition 3024 - Lot 1 ...

"Anthem worked well for us. Thank vou for the recommendation. Attached are pictures of a couple of Anthem calves taken in September.

> -Laurie Gaugler Gaugler Angus Ranch

• SAV Ambition 3024 is an early favorite of his calfcrop and represents everything we look for in an ideal Angus bull, earning the prestigious position of lot 1. He is a near replica of his sire, presenting authentic Angus breed character and herd-changing type with thickness, muscle-shape and stoutness in a powerfully-constructed, fault-free package. He is solid and sound from the ground up with perfect feet and a gentle disposition. He earned a 205-day weight of 915 lbs. for a weaning ratio of 105.

- His powerhouse Pathfinder dam records a weaning ratio of 105 on 5 calves and is unmatched for volume, base-width and total dimension. Four progeny have averaged \$9125 in past SAV sales to Jeremy McGregor, Arrow Creek Angus, Promiseland Livestock and Breezy Point Ranch.
- His iconic and influential Pathfinder grandam, SAV Blackcap May 5530, records a weaning ratio of 108 on 5 calves and has 31 daughters retained in the SAV herd. She has tallied \$2.1 million on 117 direct progeny highlighting past SAV sales, including the herdsires Priority, Brand Name, Regard and Cutting Edge.