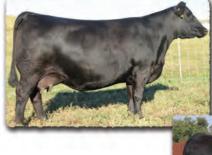

His proven Pathfinder dam, SAV Madame Pride 3145, is a herd favorite in a league of her own for body type, femininity, fertility, feet and udder quality. She earned a weaning ratio of 107 on 9 calves and a progeny IMF ratio of 110 and ribeye ratio of 102 on 53 progeny scanned. She is the current top income-producing cow at SAV. She has 30 daughters retained and 44 progeny highlighting past SAV sales, including the herdsires Anthem, Glory Days, American Flag, Riptide and Circuit Breaker.

#### SAV MADAME PRIDE 3145

Herd favorite Pathfinder and current top income-producing cow in the SAV herd. In a league of her own for body type, femininity, fertility, feet and udder quality. She records a weaning ratio of 107 on 9 calves and an IMF ratio of 110 on 53 progeny scanned.