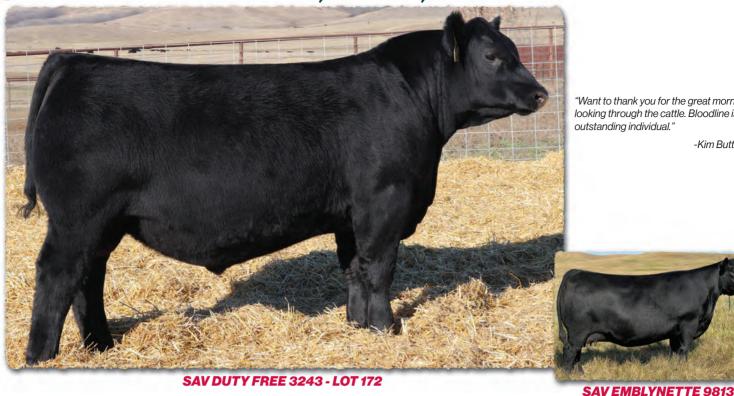

# SAV Reference Sire - SAV Anthem 0042...

The \$225,000 lead-off lot 1 bull from the 2021 SAV Sale representing all the gualities of an ideal breeding bull...

"Anthem is so dang wonderful, I'm without words!! He is stunning and he looks like an absolute stud!! Thanks for everything you do for us!"

> -Brent Voss Voss Angus

His Pathfinder dam

|                                                               | SA                                                       | V An        | ther | n 00    | 42         |                                                                                               |                 |         |                             |  |
|---------------------------------------------------------------|----------------------------------------------------------|-------------|------|---------|------------|-----------------------------------------------------------------------------------------------|-----------------|---------|-----------------------------|--|
|                                                               | B-Date                                                   | e: 2-19-202 | 20   | E       | 3ull +1985 | 2817                                                                                          | Tattoo: 004     |         |                             |  |
| SAV America                                                   | America 8018 SAV President 6847<br>SAV Madame Pride 0075 |             |      |         |            | Coleman Charlo 0256#<br>SAV Blackcap May 4136<br>SAF 598 Bando 5175#<br>SAV Madame Pride 8264 |                 |         |                             |  |
| SAV Madame Pride 3145#<br>Dam's WR 9/107<br>Grandam's WR 3/10 |                                                          |             |      | de 1171 | SAV<br>SAV | Final Answe<br>Blackcap Mo<br>707 Rito 99<br>Madame Pri                                       | ıy 5530#<br>69# |         | REA<br>+.75<br>FAT<br>+.008 |  |
| BIRTH                                                         | +3.4                                                     | WEAN        | +74  | MILK    | +16        | YEARLING                                                                                      | +122            | SCROTAL | +1.06                       |  |

SAV Anthem 0042 is the \$225,000 lead-off lot 1 bull from the 2021 SAV Sale to Voss Angus. He represents all the qualities of an ideal breeding bull – masculine, capacious and complete with cowmaker phenotype, authentic Angus breed character and affectionate disposition. He earned a 205-day weight of 1058 lbs., a 365-day weight of 1602 lbs., a 365-day ribeye of 16.8 inches and an astounding IMF ratio of 197. Anthem stamps his progeny with superior phenotypic quality and consistency.