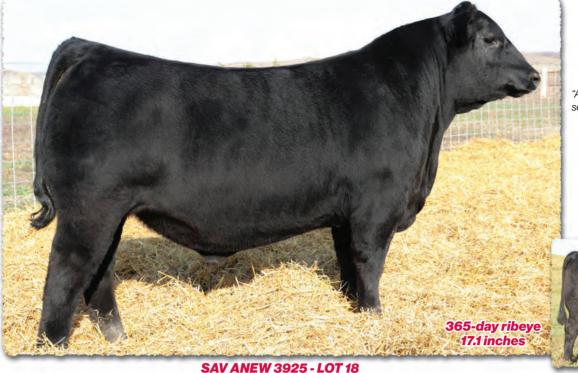

"Anthem is an absolute stud!! I can't wait to see my Anthem calves next spring!" -Max Carnes

SAV EMBLYNETTE 2663 Pathfinder dam of lots 18-20.

**SAV Anew 3925** B-Date: 1-14-23 Bull +20771414 Tattoo: 3925 18 BW 205 WT WDA BIRTH MILK YEARLING 365 WT WEAN 88 916 1498 4.10 +3.8 +22 +117 +69 SAV Anvil 3923 B-Date: 1-12-23 Bull +20771413 Tattoo: 3923 19 205 WT YEARLING BW 365 WT WDA BIRTH WEAN MILK 74 941 1519 4.16 +3.8 +69 +22 +117 SAV Anthem 3924 B-Date: 1-14-23 Bull +20770576 Tattoo: 3924 YEARLING 205 WT WDA BIRTH BW 365 WT WEAN MILK 89 933 1485 4.07 +3.8 +69 +22 +117 SAV America 8018 SAV President 6847 CW SAV Anthem 0042 SAV Madame Pride 0075 +45 SAV Madame Pride 3145# SAV Priority 7283# MARB SAV Madame Pride 1171 +.38 REA SAV 707 Rito 9969# Rito 707 of Ideal 3407 7075 SAV Emblynette 2663# Dam's WR 8/106 BR Polly 8077-472 SAF 598 Bando 5175# SAV Emblynette 7319# +.55 SAV Emblynette 3301 Grandam's WR 5/100 FAT +.010

 Triple feature flush brothers that bring pedigree appeal, phenotypic power, performance and cow family strength together in perfect harmony – some of the best to sell anywhere this <u>y</u>ear.

• Their productive Pathfinder dam by Rito 9969 is moderate and easy-fleshing with high level milk production. She records a weaning ratio of 106 on 8 calves. Seven progeny averaged \$9428 in past SAV sales and five daughters are retained in the SAV herd, including the #1 205-day weight female of the 2021 calfcrop.

• Their grandam, SAV Emblynette 3301, is the model cow for the Angus breed and dam of the Al stud sires, Momentum, Hesston and Drover.