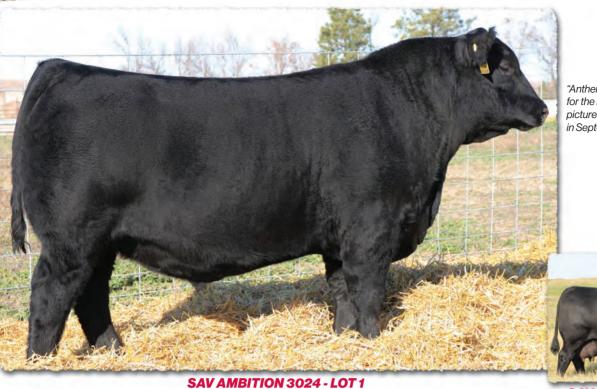

SAV Ambition 3024 - Lot 1 ...

"Anthem worked well for us. Thank vou for the recommendation. Attached are pictures of a couple of Anthem calves taken in September.

> -Laurie Gaugler Gaugler Angus Ranch

#### **SAV Ambition 3024** B-Date: 2-15-23 Bull 20769994 Tattoo: 3024 SAV President 6847 SAV America 8018 CW SAV Anthem 0042 SAV Madame Pride 0075 +45 SAV Madame Pride 3145# SAV Priority 7283# MARB SAV Madame Pride 1171 +.21 Rito 707 of Ideal 3407 7075 REA SAV Recharge 3436# SAV Blackcap May 7348# SAV Blackcap May 4136 +.76 CAV Diackean May EE20#

| 74    | 915      | 1505   | 4.12                                | +2.1  | +77      | +20    | +124       |
|-------|----------|--------|-------------------------------------|-------|----------|--------|------------|
| BW    | 205 WT   | 365 WT | WDA                                 | BIRTH | WEAN     | MILK   | YEARLING   |
| Dum 3 | WK 5/105 |        | ap May 5530#<br>n <b>'s WR 5/10</b> |       | May 7238 | 41-93# | FAT<br>015 |

• SAV Ambition 3024 is an early favorite of his calfcrop and represents everything we look for in an ideal Angus bull, earning the prestigious position of lot 1. He is a near replica of his sire, presenting authentic Angus breed character and herd-changing type with thickness, muscle-shape and stoutness in a powerfully-constructed, fault-free package. He is solid and sound from the ground up with perfect feet and a gentle disposition. He earned a 205-day weight of 915 lbs. for a weaning ratio of 105.

- His powerhouse Pathfinder dam records a weaning ratio of 105 on 5 calves and is unmatched for volume, base-width and total dimension. Four progeny have averaged \$9125 in past SAV sales to Jeremy McGregor, Arrow Creek Angus, Promiseland Livestock and Breezy Point Ranch.
- His iconic and influential Pathfinder grandam, SAV Blackcap May 5530, records a weaning ratio of 108 on 5 calves and has 31 daughters retained in the SAV herd. She has tallied \$2.1 million on 117 direct progeny highlighting past SAV sales, including the herdsires Priority, Brand Name, Regard and Cutting Edge.