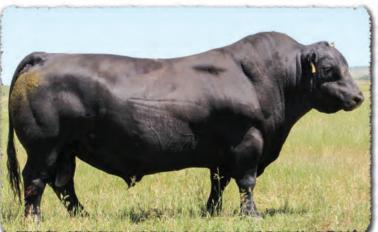

#### **58 PROGENY PLUS** & MATERNAL SIBLINGS SELL!

|             | SA                                  | V GI           | ory I              | Days    | 5 183                                        | 52                         |                  |         |             |
|-------------|-------------------------------------|----------------|--------------------|---------|----------------------------------------------|----------------------------|------------------|---------|-------------|
|             | B-Date                              | e: 12-28-20    | 28-2020 Bi         |         |                                              | Bull +20161297             |                  |         | ttoo: 1832  |
|             |                                     | SAV F          | SAV President 6847 |         |                                              | Coleman Charlo 0256#       |                  |         | CW          |
| SAV America | 8018                                | <b>C</b> 111 1 |                    | 1 0075  | SAV                                          | Blackcap Mo                | ay 4136          |         | +71         |
|             |                                     | SAV I          | Nadame Pri         | de UU/5 | SAF 598 Bando 5175#<br>SAV Madame Pride 8264 |                            |                  |         | MARB        |
|             |                                     |                |                    | • •     |                                              |                            |                  |         | +.26<br>REA |
|             | . D.:                               |                | Priority 728       | 3#      |                                              | Final Answe                |                  |         | +.78        |
| SAV Madam   | e Pride 314.<br>NR 9/107            |                | Nadame Pri         | da 1171 | VAC<br>VAZ                                   | Blackcap Mc<br>707 Rito 99 | 1Y 2230#<br>160# |         | FAT         |
|             | <b>i</b> <i>i i i i i i i i i i</i> |                | andam's W          |         |                                              | Madame Pri                 |                  |         | 025         |
| DIDTU       | ,                                   |                |                    |         |                                              | VIII                       | . 10/            |         |             |
| BIRTH       | +4.9                                | WEAN           | +77                | MILK    | +21                                          | YEARLING                   | +136             | SCROTAL | +1.12       |

SAV Glory Days 1832 is a real stockman's bull with massive dimension, muscle, capacity, big-time performance and solid feet. He was selected by Vermilion Ranch as the \$82,500 featured lot 1 bull from the 2022 SAV Sale where he earned a 205day weight of 994 lbs., 365-day weight of 1735 lbs., 365-day ribeye of 16.2 inches, IMF ratio of 115 and yearling scrotal circumference of 41.6 cm. He replicates the identical mating that created several of the very best young cows in the SAV herd and the \$225,000 SAV Anthem 0042, who is the lead-off lot 1 bull from the 2021 SAV Sale.