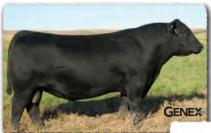

**SAV AMERICA 8018** The \$1.51 million world-record-selling bull from the 2019 SAV Sale. He is the sire of Anthem and Glory Days. His influence is heavily represented in this sale.

SAV ANTHEM 0042

SAV ANTHEM 0042