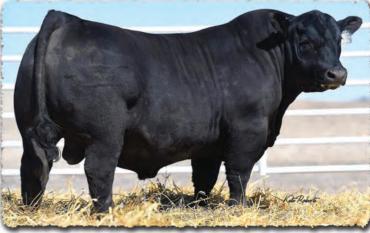

# SAV Reference Sire - SAV Anthem 0042...

The \$225,000 lead-off lot 1 bull from the 2021 SAV Sale representing all the gualities of an ideal breeding bull...

"Anthem is so dang wonderful, I'm without words!! He is stunning and he looks like an absolute stud!! Thanks for everything you do for us!"

SAV Anthem 0042 is the \$225,000 lead-off lot 1 bull from the 2021 SAV Sale to Voss Angus. He represents all the qualities of an ideal breeding bull – masculine, capacious and complete with cowmaker phenotype, authentic Angus breed character and affectionate disposition. He earned a 205-day weight of 1058 lbs., a 365-day weight of 1602 lbs., a 365-day ribeye of 16.8 inches and an astounding IMF ratio of 197. Anthem stamps his progeny with superior phenotypic quality and consistency.