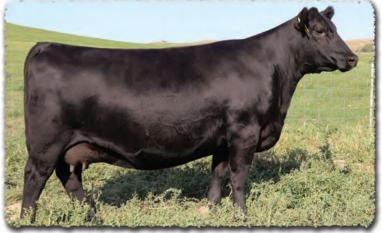

# SAV Reference Sire - SAV Anthem 0042...

The \$225,000 lead-off lot 1 bull from the 2021 SAV Sale representing all the gualities of an ideal breeding bull...

"Anthem is so dang wonderful, I'm without words!! He is stunning and he looks like an absolute stud!! Thanks for everything you do for us!"

SAV Anthem 0042 is the \$225,000 lead-off lot 1 bull from the 2021 SAV Sale to Voss Angus. He represents all the qualities of an ideal breeding bull – masculine, capacious and complete with cowmaker phenotype, authentic Angus breed character and affectionate disposition. He earned a 205-day weight of 1058 lbs., a 365-day weight of 1602 lbs., a 365-day ribeye of 16.8 inches and an astounding IMF ratio of 197. Anthem stamps his progeny with superior phenotypic quality and consistency.