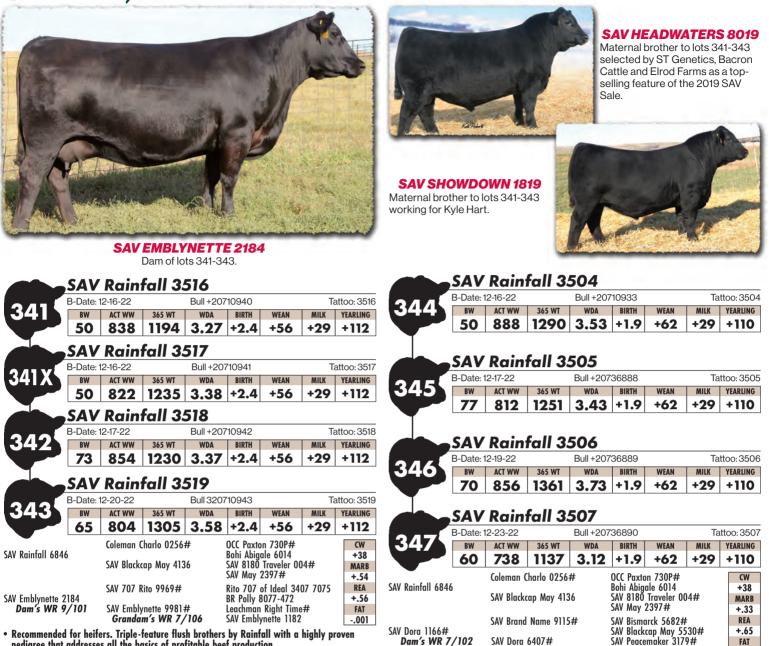

• SAV Market Value 3238 is a performance front-runner with plenty of gas in his tank. He dominates the competition as the third heaviest 205-day weight bull of his natural calfcrop at 1014 lbs. for a weaning ratio of 116 and shatters the EPD barriers as the #1 yearling, #2 weaning, #3 milk, #4 ribeye, #5 beef value and #10 carcass weight bull in the entire offering. He is a leader on a very fast track and presents a valuable opportunity for a

His big, majestic 2-year old dam sports a perfect udder.
His big, majestic 2-year old dam sports a perfect udder.
His Pathfinder grandam is a performance trait-leader and seventh generation SAV embryo donor with 30 daughters employed in the SAV herd and 103 progeny highlighting past SAV sales.

**SAV MADAME PRIDE 1565** Dam of lot 93 and full sister in blood to the dams of lots 91-92.

| 93                   |                                 | V Mag                   | gnum<br>E                                       | <b>327</b>                                                                                 |                                                            |                           | Tatto | 00:3275                   |
|----------------------|---------------------------------|-------------------------|-------------------------------------------------|--------------------------------------------------------------------------------------------|------------------------------------------------------------|---------------------------|-------|---------------------------|
| SAV Magnu            | m 1335                          | Mead Magr<br>SAV Emblyr |                                                 | KCF Bennett Southside#<br>Mead Primrose N198#<br>LD Capitalist 316#<br>SAV Emblynette 7505 |                                                            |                           |       | CW<br>+64<br>MARB<br>+.44 |
|                      | ne Pride 1565<br><b>WR 1/99</b> |                         | ne 9578<br>ne Pride 3256<br>1 <b>'s WR 7/10</b> | SAV<br>SAV<br># SAV                                                                        | Rainfall 684<br>Emblynette 2<br>Resource 14<br>Madame Prio | 6<br>2369#<br>41 <i>#</i> |       | REA<br>+.73<br>FAT<br>009 |
| BW 205 WT 365 WT WDA |                                 |                         | WDA                                             | BIRTH                                                                                      | WEAN                                                       | MILK                      | YE    | ARLING                    |
| 68                   | 866                             | 1501                    | 4.11                                            | +1.7                                                                                       | +83                                                        | +30                       | +     | 150                       |

Recommended for heifers. A smooth-patterned, low birth weight bull with a calving-ease design and all the right numbers.

His angular, wedge-shaped 2-year old dam by Bloodline has a high quality udder and a distinctive maternal look.

His powerhouse Pathfinder grandam is a performance trait-leader and seventh generation SAV embryo donor with 30 daughters employed in the SAV herd and 103 progeny highlighting past SAV sales.

• A new generation outcross by Magnum with a balanced genetic package. He is the third topgaining bull on test since weaning

His massive 2-year old dam is big-bodied and broody. She comes from seven consecutive generations of SAV embryo donors.
His powerhouse Pathfinder grandam is a performance trait leader with 30 daughters

employed in the SAV herd and 103 progeny highlighting past SAV sales to cowmen in 18 states, Canada and Mexico.

SAV MADAME PRIDE 9966 Full sister to the dams of lots 89-90 and maternal sister to the dams of lots 91-93. Magnum bulls with numeric excellence ...