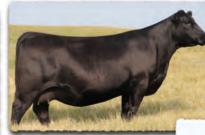

# SAV Reference Sire - SAV Anthem 0042...

The \$225,000 lead-off lot 1 bull from the 2021 SAV Sale representing all the gualities of an ideal breeding bull...

"Anthem is so dang wonderful, I'm without words!! He is stunning and he looks like an absolute stud!! Thanks for everything you do for us!"

SAV Anthem 0042 is the \$225,000 lead-off lot 1 bull from the 2021 SAV Sale to Voss Angus. He represents all the qualities of an ideal breeding bull – masculine, capacious and complete with cowmaker phenotype, authentic Angus breed character and affectionate disposition. He earned a 205-day weight of 1058 lbs., a 365-day weight of 1602 lbs., a 365-day ribeye of 16.8 inches and an astounding IMF ratio of 197. Anthem stamps his progeny with superior phenotypic quality and consistency.