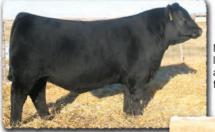

G  |
| 73          | 815         | 1345         | 1345 3.68 -0.3 +61 +28 +1          |                         |                     |          |        | 08    |

- Recommended for heifers. This April calving-ease bull takes position among the three top CED bulls in the entire offering, matched with excellent maternal and carcass figures.
- His awesome-uddered 2-year old America dam is a maternal sister to the \$20,000 SAV Senator 8191 and the \$19,500 SAV Dominion 9211.
- His Pathfinder grandam records a weaning ratio of 107 on 7 calves and ranked as the #1 marbling cow in the SAV herd. Three daughters are retained and seven progeny highlighted past SAV sales. She is a full sister to SAV Cattlemaster 4873 at ST Genetics and maternal sister to SAV Real Performance 4876 at Alta Genetics.



## **SAV SENATOR 8191**

Maternal brother to the dam of lot 365 selected by Penz Angus and Eaves Angus Genetics as a feature of the 2019 SAV Sale.

**SAV DOMINION 9211** 

Maternal brother to the dam of lot 365 selected by Lennick Ranch as a feature of the 2020 SAV Sale.





#### **SAV EARLY DAYS 3734 - LOT 363** SAV Early Bird 3706 366 Date: 1-12-23 Bull 20771106 Tattoo: 3706 Connealy Capitalist 028# LD Dixie Erica 2053 LD Capitalist 316# SAV Early Arrival 0903 SAV Final Answer 0035# SAV May 2397# SAV Blackcap May 3525 SAV Territory 7225 SAV Resource 1441# SAV Elluna Erica 1777 SAV Emblynette 3293

CW

+34

MARB +.27

REA

+.68 SAV Priority 7283# Dam's WR 1/106 SAV Elluna Erica 4710 FAT SAV Elluna Erica 2731 +.046 BW 205 WT 365 WT WDA WEAN MILK YEARLING BIRTH 908 1562 +24 68 4.28 -1.2