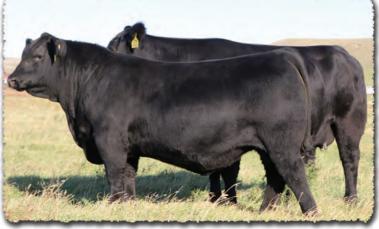

**SAV AMERICA 8018** The \$1.51 million world-record-selling bull from the 2019 SAV Sale. He is the sire of Anthem and Glory Days. His influence is heavily represented in this sale.

SAV ANTHEM 0042

SAV ANTHEM 0042

SAV Anthem 0042 is the \$225,000 lead-off lot 1 bull from the 2021 SAV Sale to Voss Angus. He represents all the qualities of an ideal breeding bull – masculine, capacious and complete with cowmaker phenotype, authentic Angus breed character and affectionate disposition. He earned a 205-day weight of 1058 lbs., a 365-day weight of 1602 lbs., a 365-day ribeye of 16.8 inches and an astounding IMF ratio of 197. Anthem stamps his progeny with superior phenotypic quality and consistency.