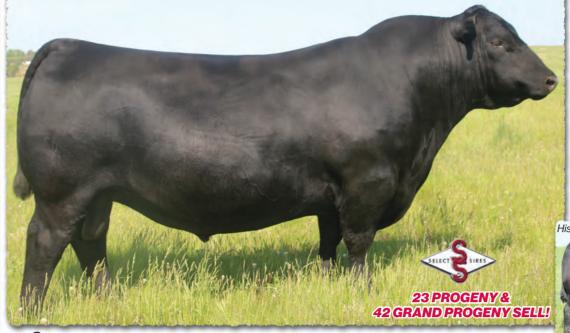

# SAV Reference Sire - SAV Anthem 0042...

The \$225,000 lead-off lot 1 bull from the 2021 SAV Sale representing all the gualities of an ideal breeding bull...

"Anthem is so dang wonderful, I'm without words!! He is stunning and he looks like an absolute stud!! Thanks for everything you do for us!"

SAV Anthem 0042 is the \$225,000 lead-off lot 1 bull from the 2021 SAV Sale to Voss Angus. He represents all the qualities of an ideal breeding bull – masculine, capacious and complete with cowmaker phenotype, authentic Angus breed character and affectionate disposition. He earned a 205-day weight of 1058 lbs., a 365-day weight of 1602 lbs., a 365-day ribeye of 16.8 inches and an astounding IMF ratio of 197. Anthem stamps his progeny with superior phenotypic quality and consistency.

His proven Pathfinder dam, SAV Madame Pride 3145, is a herd favorite in a league of her own for body type, femininity, fertility, feet and udder quality. She earned a weaning ratio of 107 on 9 calves and a progeny IMF ratio of 110 and ribeye ratio of 102 on 53 progeny scanned. She is the current top income-producing cow at SAV. She has 30 daughters retained and 44 progeny highlighting past SAV sales, including the herdsires Anthem, Glory Days, American Flag, Riptide and Circuit Breaker.

Anthem is a full brother to SAV Glory Days 1832, the \$82,500 featured lot 1 bull from the 2022 SAV Sale. His full sisters include several of the very best young cows in the SAV herd and the \$210,000 top-selling female of the 2022 SAV Sale.

Anthem is the anointed one by the \$1.51 million America with a breed-impacting future. This sale features 40 progeny of Anthem as well as 12 full and maternal siblings.