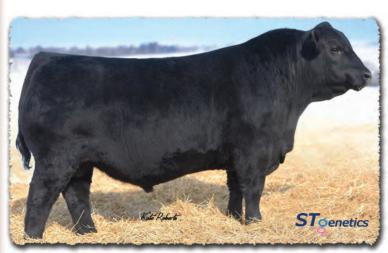

#### **58 PROGENY PLUS** & MATERNAL SIBLINGS SELL!

|             | SA                                  | V GI           | ory I              | Days    | 5 183                                        | 52                         |                  |         |             |
|-------------|-------------------------------------|----------------|--------------------|---------|----------------------------------------------|----------------------------|------------------|---------|-------------|
|             | B-Date                              | e: 12-28-20    | 28-2020 Bi         |         |                                              | Bull +20161297             |                  |         | ttoo: 1832  |
|             |                                     | SAV F          | SAV President 6847 |         |                                              | Coleman Charlo 0256#       |                  |         | CW          |
| SAV America | 8018                                | <b>C</b> 111 1 |                    | 1 0075  | SAV                                          | Blackcap Mo                | ay 4136          |         | +71         |
|             |                                     | SAV I          | Nadame Pri         | de UU/5 | SAF 598 Bando 5175#<br>SAV Madame Pride 8264 |                            |                  |         | MARB        |
|             |                                     |                |                    | • •     |                                              |                            |                  |         | +.26<br>REA |
|             | . D.:                               |                | Priority 728       | 3#      |                                              | Final Answe                |                  |         | +.78        |
| SAV Madam   | e Pride 314.<br>NR 9/107            |                | Nadame Pri         | da 1171 | VAC<br>VAZ                                   | Blackcap Mc<br>707 Rito 99 | 1Y 2230#<br>160# |         | FAT         |
|             | <b>i</b> <i>i i i i i i i i i i</i> |                | andam's W          |         |                                              | Madame Pri                 |                  |         | 025         |
| DIDTU       | ,                                   |                |                    |         |                                              | VIII                       | . 10/            |         |             |
| BIRTH       | +4.9                                | WEAN           | +77                | MILK    | +21                                          | YEARLING                   | +136             | SCROTAL | +1.12       |

SAV Glory Days 1832 is a real stockman's bull with massive dimension, muscle, capacity, big-time performance and solid feet. He was selected by Vermilion Ranch as the \$82,500 featured lot 1 bull from the 2022 SAV Sale where he earned a 205day weight of 994 lbs., 365-day weight of 1735 lbs., 365-day ribeye of 16.2 inches, IMF ratio of 115 and yearling scrotal circumference of 41.6 cm. He replicates the identical mating that created several of the very best young cows in the SAV herd and the \$225,000 SAV Anthem 0042, who is the lead-off lot 1 bull from the 2021 SAV Sale.