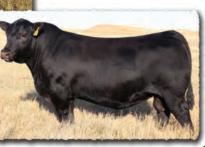

#### **SAV Ambition 3024** B-Date: 2-15-23 Bull 20769994 Tattoo: 3024 SAV President 6847 SAV America 8018 CW SAV Anthem 0042 SAV Madame Pride 0075 +45 SAV Madame Pride 3145# SAV Priority 7283# MARB SAV Madame Pride 1171 +.21 Rito 707 of Ideal 3407 7075 REA SAV Recharge 3436# SAV Blackcap May 7348# SAV Blackcap May 4136 +.76 CAV Diackean May EE20#

• SAV Ambition 3024 is an early favorite of his calfcrop and represents everything we look for in an ideal Angus bull, earning the prestigious position of lot 1. He is a near replica of his sire, presenting authentic Angus breed character and herd-changing type with thickness, muscle-shape and stoutness in a powerfully-constructed, fault-free package. He is solid and sound from the ground up with perfect feet and a gentle disposition. He earned a 205-day weight of 915 lbs. for a weaning ratio of 105.