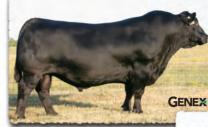

# SAV Reference Sire - SAV Anthem 0042...

The \$225,000 lead-off lot 1 bull from the 2021 SAV Sale representing all the gualities of an ideal breeding bull...

"Anthem is so dang wonderful, I'm without words!! He is stunning and he looks like an absolute stud!! Thanks for everything you do for us!"

SAV Anthem 0042 is the \$225,000 lead-off lot 1 bull from the 2021 SAV Sale to Voss Angus. He represents all the qualities of an ideal breeding bull – masculine, capacious and complete with cowmaker phenotype, authentic Angus breed character and affectionate disposition. He earned a 205-day weight of 1058 lbs., a 365-day weight of 1602 lbs., a 365-day ribeye of 16.8 inches and an astounding IMF ratio of 197. Anthem stamps his progeny with superior phenotypic quality and consistency.

His proven Pathfinder dam, SAV Madame Pride 3145, is a herd favorite in a league of her own for body type, femininity, fertility, feet and udder quality. She earned a weaning ratio of 107 on 9 calves and a progeny IMF ratio of 110 and ribeye ratio of 102 on 53 progeny scanned. She is the current top income-producing cow at SAV. She has 30 daughters retained and 44 progeny highlighting past SAV sales, including the herdsires Anthem, Glory Days, American Flag, Riptide and Circuit Breaker.

Anthem is a full brother to SAV Glory Days 1832, the \$82,500 featured lot 1 bull from the 2022 SAV Sale. His full sisters include several of the very best young cows in the SAV herd and the \$210,000 top-selling female of the 2022 SAV Sale.

Anthem is the anointed one by the \$1.51 million America with a breed-impacting future. This sale features 40 progeny of Anthem as well as 12 full and maternal siblings.