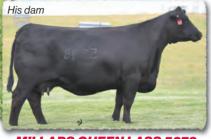

His proven Pathfinder dam, SAV Madame Pride 3145, is a herd favorite in a league of her own for body type, femininity, fertility, feet and udder quality. She earned a weaning ratio of 107 on 9 calves and a progeny IMF ratio of 110 on 53 progeny scanned. She is the current top income-producing cow among all active dams in the entire SAV herd. She has 30 daughters retained and 44 progeny highlighting past SAV sales.

> -Dawn Wilson Miller Wilson Angus

His Pathfinder dam

SAV MADAME PRIDE 3145

Herd favorite Pathfinder and current top income-producing cow in the SAV herd. In a league of her own for body type, femininity, fertility, feet and udder quality. She records a weaning ratio of 107 on 9 calves and an IMF ratio of 110 and 53 progeny scanned.