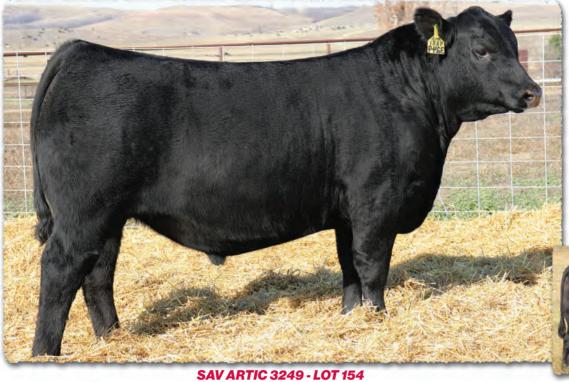

#### **58 PROGENY PLUS** & MATERNAL SIBLINGS SELL!

|             | SA                                  | V GI           | ory I              | Days    | 5 183                                        | 52                         |                  |         |             |
|-------------|-------------------------------------|----------------|--------------------|---------|----------------------------------------------|----------------------------|------------------|---------|-------------|
|             | B-Date                              | e: 12-28-20    | 28-2020 Bi         |         |                                              | Bull +20161297             |                  |         | ttoo: 1832  |
|             |                                     | SAV F          | SAV President 6847 |         |                                              | Coleman Charlo 0256#       |                  |         | CW          |
| SAV America | 8018                                | <b>C</b> 111 1 |                    | 1 0075  | SAV                                          | Blackcap Mo                | ay 4136          |         | +71         |
|             |                                     | SAV I          | Nadame Pri         | de UU/5 | SAF 598 Bando 5175#<br>SAV Madame Pride 8264 |                            |                  |         | MARB        |
|             |                                     |                |                    | • •     |                                              |                            |                  |         | +.26<br>REA |
|             | . D.:                               |                | Priority 728       | 3#      |                                              | Final Answe                |                  |         | +.78        |
| SAV Madam   | e Pride 314.<br>NR 9/107            |                | Nadame Pri         | da 1171 | VAC<br>VAZ                                   | Blackcap Mc<br>707 Rito 99 | 1Y 2230#<br>160# |         | FAT         |
|             | <b>i</b> <i>i i i i i i i i i i</i> |                | andam's W          |         |                                              | Madame Pri                 |                  |         | 025         |
| DIDTU       | ,                                   |                |                    |         |                                              | VIII                       | . 10/            |         |             |
| BIRTH       | +4.9                                | WEAN           | +77                | MILK    | +21                                          | YEARLING                   | +136             | SCROTAL | +1.12       |

SAV Glory Days 1832 is a real stockman's bull with massive dimension, muscle, capacity, big-time performance and solid feet. He was selected by Vermilion Ranch as the \$82,500 featured lot 1 bull from the 2022 SAV Sale where he earned a 205day weight of 994 lbs., 365-day weight of 1735 lbs., 365-day ribeye of 16.2 inches, IMF ratio of 115 and yearling scrotal circumference of 41.6 cm. He replicates the identical mating that created several of the very best young cows in the SAV herd and the \$225,000 SAV Anthem 0042, who is the lead-off lot 1 bull from the 2021 SAV Sale.