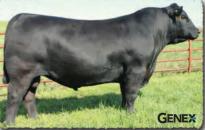

**SAV AMERICA 8018** The \$1.51 million world-record-selling bull from the 2019 SAV Sale. He is the sire of Anthem and Glory Days. His influence is heavily represented in this sale.

SAV ANTHEM 0042

SAV ANTHEM 0042