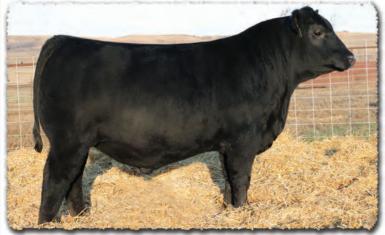

**SAV AMERICA 8018** The \$1.51 million world-record-selling bull from the 2019 SAV Sale. He is the sire of Anthem and Glory Days. His influence is heavily represented in this sale.

SAV ANTHEM 0042

SAV ANTHEM 0042