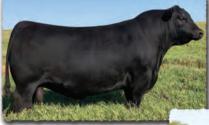

# SAV Reference Sire - SAV Anthem 0042...

The \$225,000 lead-off lot 1 bull from the 2021 SAV Sale representing all the gualities of an ideal breeding bull...

"Anthem is so dang wonderful, I'm without words!! He is stunning and he looks like an absolute stud!! Thanks for everything you do for us!"

SAV Anthem 0042 is the \$225,000 lead-off lot 1 bull from the 2021 SAV Sale to Voss Angus. He represents all the qualities of an ideal breeding bull – masculine, capacious and complete with cowmaker phenotype, authentic Angus breed character and affectionate disposition. He earned a 205-day weight of 1058 lbs., a 365-day weight of 1602 lbs., a 365-day ribeye of 16.8 inches and an astounding IMF ratio of 197. Anthem stamps his progeny with superior phenotypic quality and consistency.

Anthem is a full brother to SAV Glory Days 1832, the \$82,500 featured lot 1 bull from the 2022 SAV Sale. His full sisters include several of the very best young cows in the SAV herd and the \$210,000 top-selling female of the 2022 SAV Sale.

Anthem is the anointed one by the \$1.51 million America with a breed-impacting future. This sale features 40 progeny of Anthem as well as 12 full and maternal siblings.