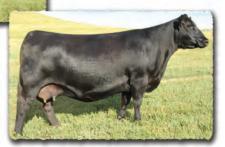

> -Brent Voss Voss Angus

His Pathfinder dam

|                                                               | SA                                                       | V An        | ther | n 00    | 42         |                                                                                               |                 |         |                             |  |
|---------------------------------------------------------------|----------------------------------------------------------|-------------|------|---------|------------|-----------------------------------------------------------------------------------------------|-----------------|---------|-----------------------------|--|
|                                                               | B-Date                                                   | e: 2-19-202 | 20   | E       | 3ull +1985 | 2817                                                                                          | Tattoo: 004     |         |                             |  |
| SAV America                                                   | America 8018 SAV President 6847<br>SAV Madame Pride 0075 |             |      |         |            | Coleman Charlo 0256#<br>SAV Blackcap May 4136<br>SAF 598 Bando 5175#<br>SAV Madame Pride 8264 |                 |         |                             |  |
| SAV Madame Pride 3145#<br>Dam's WR 9/107<br>Grandam's WR 3/10 |                                                          |             |      | de 1171 | SAV<br>SAV | Final Answe<br>Blackcap Mo<br>707 Rito 99<br>Madame Pri                                       | ıy 5530#<br>69# |         | REA<br>+.75<br>FAT<br>+.008 |  |
| BIRTH                                                         | +3.4                                                     | WEAN        | +74  | MILK    | +16        | YEARLING                                                                                      | +122            | SCROTAL | +1.06                       |  |

His proven Pathfinder dam, SAV Madame Pride 3145, is a herd favorite in a league of her own for body type, femininity, fertility, feet and udder quality. She earned a weaning ratio of 107 on 9 calves and a progeny IMF ratio of 110 and ribeye ratio of 102 on 53 progeny scanned. She is the current top income-producing cow at SAV. She has 30 daughters retained and 44 progeny highlighting past SAV sales, including the herdsires Anthem, Glory Days, American Flag, Riptide and Circuit Breaker.