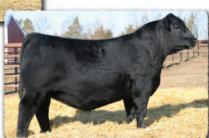

SAV Ambition 3024 - Lot 1 ...

"Anthem worked well for us. Thank vou for the recommendation. Attached are pictures of a couple of Anthem calves taken in September.

> -Laurie Gaugler Gaugler Angus Ranch

• SAV Ambition 3024 is an early favorite of his calfcrop and represents everything we look for in an ideal Angus bull, earning the prestigious position of lot 1. He is a near replica of his sire, presenting authentic Angus breed character and herd-changing type with thickness, muscle-shape and stoutness in a powerfully-constructed, fault-free package. He is solid and sound from the ground up with perfect feet and a gentle disposition. He earned a 205-day weight of 915 lbs. for a weaning ratio of 105.