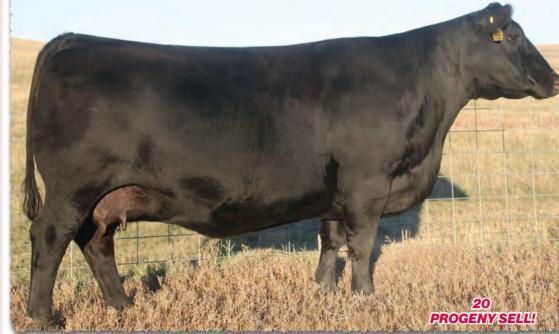

# SAV Reference Sire - SAV Anthem 0042...

The \$225,000 lead-off lot 1 bull from the 2021 SAV Sale representing all the gualities of an ideal breeding bull...

"Anthem is so dang wonderful, I'm without words!! He is stunning and he looks like an absolute stud!! Thanks for everything you do for us!"

> -Brent Voss Voss Angus

His Pathfinder dam

|                                                               | SA                                                       | V An        | ther | n 00    | 42         |                                                                                               |                 |         |                             |  |
|---------------------------------------------------------------|----------------------------------------------------------|-------------|------|---------|------------|-----------------------------------------------------------------------------------------------|-----------------|---------|-----------------------------|--|
|                                                               | B-Date                                                   | e: 2-19-202 | 20   | E       | 3ull +1985 | 2817                                                                                          | Tattoo: 004     |         |                             |  |
| SAV America                                                   | America 8018 SAV President 6847<br>SAV Madame Pride 0075 |             |      |         |            | Coleman Charlo 0256#<br>SAV Blackcap May 4136<br>SAF 598 Bando 5175#<br>SAV Madame Pride 8264 |                 |         |                             |  |
| SAV Madame Pride 3145#<br>Dam's WR 9/107<br>Grandam's WR 3/10 |                                                          |             |      | de 1171 | SAV<br>SAV | Final Answe<br>Blackcap Mo<br>707 Rito 99<br>Madame Pri                                       | ıy 5530#<br>69# |         | REA<br>+.75<br>FAT<br>+.008 |  |
| BIRTH                                                         | +3.4                                                     | WEAN        | +74  | MILK    | +16        | YEARLING                                                                                      | +122            | SCROTAL | +1.06                       |  |

SAV Anthem 0042 is the \$225,000 lead-off lot 1 bull from the 2021 SAV Sale to Voss Angus. He represents all the qualities of an ideal breeding bull – masculine, capacious and complete with cowmaker phenotype, authentic Angus breed character and affectionate disposition. He earned a 205-day weight of 1058 lbs., a 365-day weight of 1602 lbs., a 365-day ribeye of 16.8 inches and an astounding IMF ratio of 197. Anthem stamps his progeny with superior phenotypic quality and consistency.

His proven Pathfinder dam, SAV Madame Pride 3145, is a herd favorite in a league of her own for body type, femininity, fertility, feet and udder quality. She earned a weaning ratio of 107 on 9 calves and a progeny IMF ratio of 110 and ribeye ratio of 102 on 53 progeny scanned. She is the current top income-producing cow at SAV. She has 30 daughters retained and 44 progeny highlighting past SAV sales, including the herdsires Anthem, Glory Days, American Flag, Riptide and Circuit Breaker.