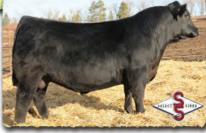

# SAV Reference Sire - SAV Anthem 0042...

The \$225,000 lead-off lot 1 bull from the 2021 SAV Sale representing all the gualities of an ideal breeding bull...

"Anthem is so dang wonderful, I'm without words!! He is stunning and he looks like an absolute stud!! Thanks for everything you do for us!"

SAV Anthem 0042 is the \$225,000 lead-off lot 1 bull from the 2021 SAV Sale to Voss Angus. He represents all the qualities of an ideal breeding bull – masculine, capacious and complete with cowmaker phenotype, authentic Angus breed character and affectionate disposition. He earned a 205-day weight of 1058 lbs., a 365-day weight of 1602 lbs., a 365-day ribeye of 16.8 inches and an astounding IMF ratio of 197. Anthem stamps his progeny with superior phenotypic quality and consistency.