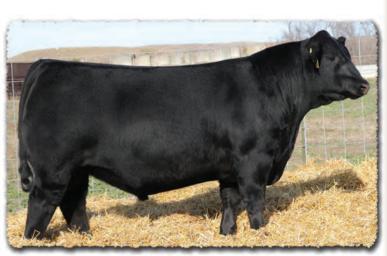

SAV Ambition 3024 - Lot 1 ...

"Anthem worked well for us. Thank vou for the recommendation. Attached are pictures of a couple of Anthem calves taken in September.

> -Laurie Gaugler Gaugler Angus Ranch

#### **SAV Ambition 3024** B-Date: 2-15-23 Bull 20769994 Tattoo: 3024 SAV President 6847 SAV America 8018 CW SAV Anthem 0042 SAV Madame Pride 0075 +45 SAV Madame Pride 3145# SAV Priority 7283# MARB SAV Madame Pride 1171 +.21 Rito 707 of Ideal 3407 7075 REA SAV Recharge 3436# SAV Blackcap May 7348# SAV Blackcap May 4136 +.76 CAV Diackean May EE20#

• SAV Ambition 3024 is an early favorite of his calfcrop and represents everything we look for in an ideal Angus bull, earning the prestigious position of lot 1. He is a near replica of his sire, presenting authentic Angus breed character and herd-changing type with thickness, muscle-shape and stoutness in a powerfully-constructed, fault-free package. He is solid and sound from the ground up with perfect feet and a gentle disposition. He earned a 205-day weight of 915 lbs. for a weaning ratio of 105.

- His powerhouse Pathfinder dam records a weaning ratio of 105 on 5 calves and is unmatched for volume, base-width and total dimension. Four progeny have averaged \$9125 in past SAV sales to Jeremy McGregor, Arrow Creek Angus, Promiseland Livestock and Breezy Point Ranch.
- His iconic and influential Pathfinder grandam, SAV Blackcap May 5530, records a weaning ratio of 108 on 5 calves and has 31 daughters retained in the SAV herd. She has tallied \$2.1 million on 117 direct progeny highlighting past SAV sales, including the herdsires Priority, Brand Name, Regard and Cutting Edge.