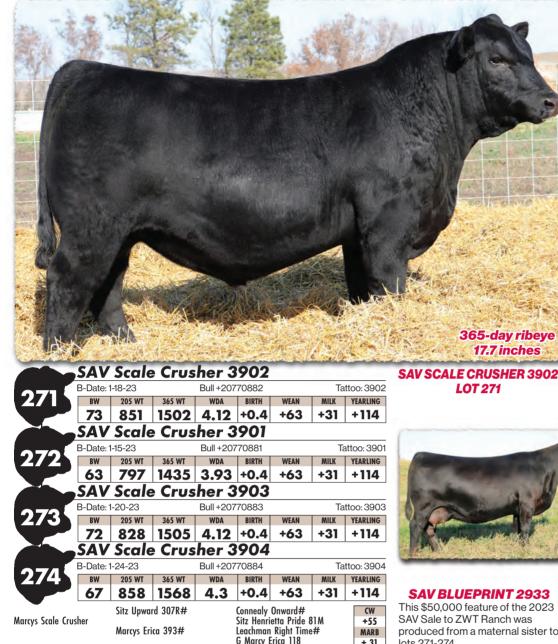

**SAV BLACKCAP MAY 0582** This massive, maternal factory by America represents the body design and build stamped by her sire.

|             | SA                                         | V An        | nerio                                       | a 80    | )18            |                                                       |               |         |                             |
|-------------|--------------------------------------------|-------------|---------------------------------------------|---------|----------------|-------------------------------------------------------|---------------|---------|-----------------------------|
|             | B-Date                                     | e: 1-31-201 | 8                                           | E       | Bull +19249580 |                                                       |               |         | too: 8018                   |
| SAV Preside | SAV President 6847<br>SAV Blackcap May 413 |             |                                             |         |                | Paxton 730<br>Abigale 60<br>8180 Travel<br>May 2397#  | 14<br>er 004# |         | CW<br>+60<br>MARB<br>+.47   |
|             | ne Pride 007<br><b>WR 7/107</b>            | 5<br>Y SAV  | 598 Bando<br>Madame Pri<br><b>andam's W</b> | de 8264 | SAF<br>Leac    | View Bando<br>Royal Lass<br>hman Right<br>Cruzs Pride | 002<br>Time#  |         | REA<br>+.90<br>FAT<br>+.007 |
| BIRTH       | +4.9                                       | WEAN        | +81                                         | MILK    | +15            | YEARLING                                              | +136          | SCROTAL | +1.26                       |

SAV America 8018 is the \$1.51 million world-record-selling bull in Angus breed history from the 2019 SAV Sale where he awestruck the industry. America combines a massive performance design and cowmaker phenotype with superior structure, soundness, fertility, docility and all the elements that make great cattle. His progeny have widespread industry appeal with their powerful phenotype and breed-leading performance. His daughters in production are making beautiful brood cows with majestic maternal quality – earning him his final mark of approval.

America's dam is the maternal matriarch, SAV Madame Pride 0075, serving the SAV program for nearly 18-years. She reigns as the second top income-producing cow in SAV history, generating \$5.4 million on 166 progeny in past SAV sales to cowmen in 22 states, Canada, Brazil and Argentina. She has 41 daughters retained in the SAV herd and multiple herdsire sons to her credit including America, Supercharger, Registry and Response.

The 2024 SAV Sale will continue the America success story with 27 progeny and 134 grand progeny featured - a grand opportunity for the entire Angus world!

**SAV ANTHEM 0042** This annoited America son is the \$225,000 lead-off lot 1 bull from the 2021 SAV Sale to Voss Angus. 40 direct progeny will highlight this event.