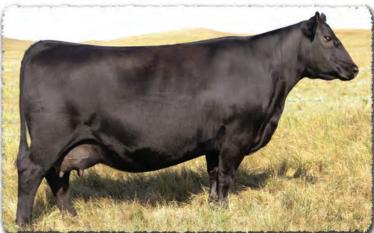

#### SAV MADAME PRIDE 3145

Herd favorite Pathfinder and current top income-producing cow in the SAV herd. In a league of her own for body type, femininity, fertility, feet and udder quality. She records a weaning ratio of 107 on 9 calves and an IMF ratio of 110 on 53 progeny scanned.

> -Dawn Wilson Miller Wilson Angus

His Pathfinder dam

SAV MADAME PRIDE 3145

Herd favorite Pathfinder and current top income-producing cow in the SAV herd. In a league of her own for body type, femininity, fertility, feet and udder quality. She records a weaning ratio of 107 on 9 calves and an IMF ratio of 110 and 53 progeny scanned.