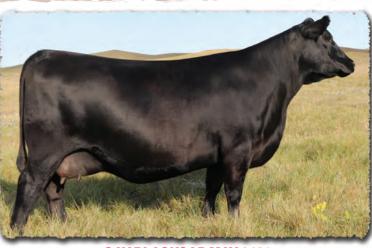

# SAV Reference Sire - SAV Anthem 0042...

The \$225,000 lead-off lot 1 bull from the 2021 SAV Sale representing all the gualities of an ideal breeding bull...

"Anthem is so dang wonderful, I'm without words!! He is stunning and he looks like an absolute stud!! Thanks for everything you do for us!"

SAV Anthem 0042 is the \$225,000 lead-off lot 1 bull from the 2021 SAV Sale to Voss Angus. He represents all the qualities of an ideal breeding bull – masculine, capacious and complete with cowmaker phenotype, authentic Angus breed character and affectionate disposition. He earned a 205-day weight of 1058 lbs., a 365-day weight of 1602 lbs., a 365-day ribeye of 16.8 inches and an astounding IMF ratio of 197. Anthem stamps his progeny with superior phenotypic quality and consistency.