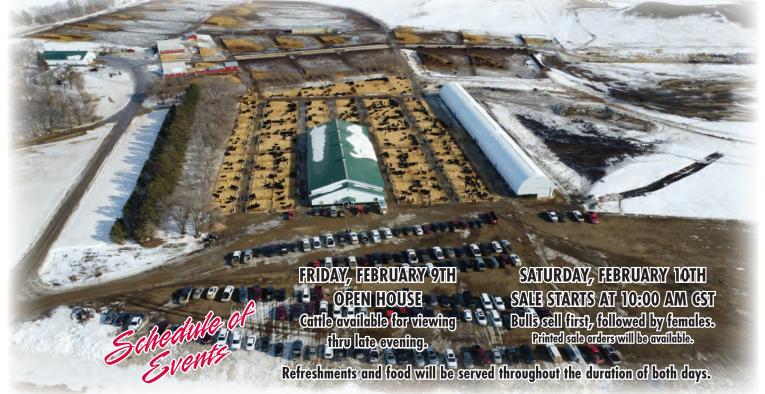

#### **SALE LOCATION:**

Schaff Angus Valley is located approximately 30 minutes from Bismarck/Mandan, ND. The sale will be held in the heated sale facility at the Schaff Angus Valley headquarters. A map and directions are listed on the inside back cover.

#### **CATTLE VIEWING:**

The sale offering will be on display for viewing at the ranch all day on Friday, February 9th with food and refreshments available. We welcome your visit to the ranch anytime prior to the sale.