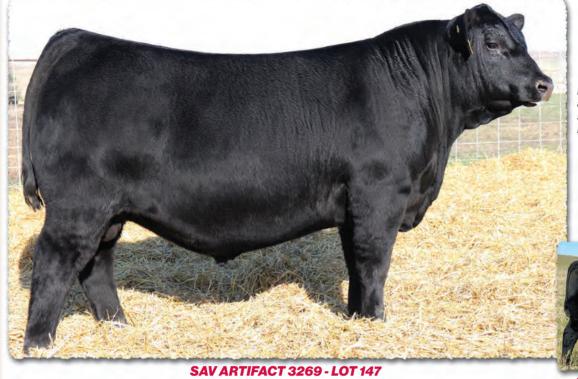

| 83        | <b>981</b>             | <b>1478</b>                  | <b>4.05</b>                       | + <b>4.1</b> | + <b>86</b>                                      | + <b>22</b>   | +143               |
|-----------|------------------------|------------------------------|-----------------------------------|--------------|--------------------------------------------------|---------------|--------------------|
| BW        | 205 WT                 | 365 WT                       | WDA                               | BIRTH        | WEAN                                             | MILK          | YEARLING           |
| Dam's     | nette 9149<br>WR 3/103 | SAV Emblyr<br><b>Grandan</b> | nette 3508<br>n <b>'s WR 7/10</b> | SAV<br>SAV   | Resource 144<br>Emblynette 9                     | <b>4</b> 1#   | +.70<br>FAT<br>004 |
| SAV Embly | nette 9149             | SAV Elation                  | 7899                              |              | Sinclair Emulation XXP#<br>SAV Blackcap May 1782 |               |                    |
|           |                        | SAV Madam                    | ne Pride 3145a                    |              | Priority 7283<br>Madame Prio                     | 3#<br>de 1171 | MARB<br>+.20       |
| SAV Glory | –<br>Days 1832         | SAV Americ                   |                                   | SAV          | SAV President 6847<br>SAV Madame Pride 0075      |               |                    |
|           | B-Date                 | : 2-20-23                    | I                                 | Bull 207711  | 92                                               |               | Tattoo: 308        |

**SAV EMBLYNETTE 8101** Pathfinder dam of lot 30.

**SAV GLORY BE 3082** Preweaning photo of lot 29 with his dam.