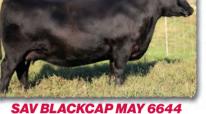

#### **SAV BRONCO 1904** Maternal brother to lots 7-9 and to the dams of lots 10-11. He was selected by Albrecht and Penz Angus as a top-selling feature of the 2022 SAV Sale.

**SAV PRESIDENT 6846 & SAV BLACKCAP MAY 6644** The dam of lots 7-9 and grandam of lots 10-11 with her flush brother SAV President 6846.

- Flush brothers fully-loaded with pedigree power, phenotype, performance and maternal potency from the mating of Anthem to the superstar donor, SAV Blackcap May 6644. They will serve the industry well. Maternal brothers include SAV Panther 1906, the top-selling bull from the 2022 SAV Sale, as well as eight of the first nine bulls to walk through the sale ring at the 2020 SAV Sale. Their superstar dam is the #1 yearling weight female of her calfcrop and a one-of-a-kind flush sister to the world-record-selling flush of bulls that include President, Rainfall, Prindgree, and Governor. She is a bendliner SAV embryo donor, with 23 daughters retained
- .
- and 145 progeny averaging \$13,613 in past SAV sales to cowmen in 23 states, Canada and Mexico.
- Their legendary grandam, SAV Blackcap May 4136, is the breed's most influential genetic contributor and top income-producing cow.