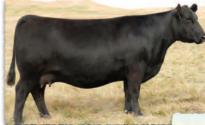

His proven Pathfinder dam, SAV Madame Pride 3145, is a herd favorite in a league of her own for body type, femininity, fertility, feet and udder quality. She earned a weaning ratio of 107 on 9 calves and a progeny IMF ratio of 110 and ribeye ratio of 102 on 53 progeny scanned. She is the current top income-producing cow at SAV. She has 30 daughters retained and 44 progeny highlighting past SAV sales, including the herdsires Anthem, Glory Days, American Flag, Riptide and Circuit Breaker.

#### SAV MADAME PRIDE 3145

Herd favorite Pathfinder and current top income-producing cow in the SAV herd. In a league of her own for body type, femininity, fertility, feet and udder quality. She records a weaning ratio of 107 on 9 calves and an IMF ratio of 110 on 53 progeny scanned.