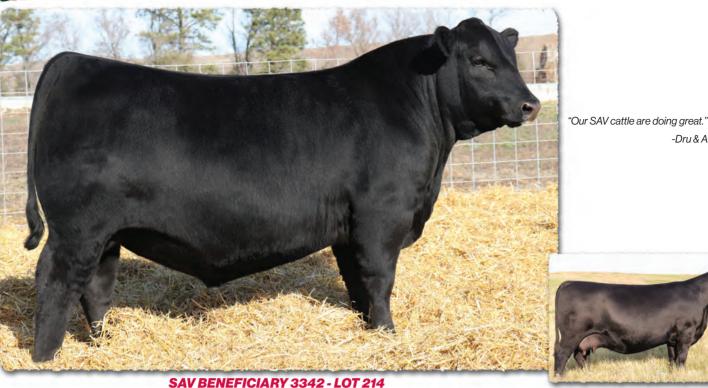

# SAV Reference Sire - SAV Anthem 0042...

The \$225,000 lead-off lot 1 bull from the 2021 SAV Sale representing all the gualities of an ideal breeding bull...

"Anthem is so dang wonderful, I'm without words!! He is stunning and he looks like an absolute stud!! Thanks for everything you do for us!"

SAV Anthem 0042 is the \$225,000 lead-off lot 1 bull from the 2021 SAV Sale to Voss Angus. He represents all the qualities of an ideal breeding bull – masculine, capacious and complete with cowmaker phenotype, authentic Angus breed character and affectionate disposition. He earned a 205-day weight of 1058 lbs., a 365-day weight of 1602 lbs., a 365-day ribeye of 16.8 inches and an astounding IMF ratio of 197. Anthem stamps his progeny with superior phenotypic quality and consistency.

His proven Pathfinder dam, SAV Madame Pride 3145, is a herd favorite in a league of her own for body type, femininity, fertility, feet and udder quality. She earned a weaning ratio of 107 on 9 calves and a progeny IMF ratio of 110 and ribeye ratio of 102 on 53 progeny scanned. She is the current top income-producing cow at SAV. She has 30 daughters retained and 44 progeny highlighting past SAV sales, including the herdsires Anthem, Glory Days, American Flag, Riptide and Circuit Breaker.

Anthem is a full brother to SAV Glory Days 1832, the \$82,500 featured lot 1 bull from the 2022 SAV Sale. His full sisters include several of the very best young cows in the SAV herd and the \$210,000 top-selling female of the 2022 SAV Sale.

Anthem is the anointed one by the \$1.51 million America with a breed-impacting future. This sale features 40 progeny of Anthem as well as 12 full and maternal siblings.