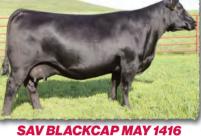

**SAV MAY 7238** 

The prolific third dam of lots 1-5, sired by Right Time. Dam of the herdsires Density and Providence.

SAV BLACKCAP MAY 7348 Pathfinder dam of lot 1.

> **SAV BLACKCAP MAY 5530** Pathfinder grandam of lots 1-5. Dam of the herdsires Priority, Brand Name, Regard and Cutting Edge.