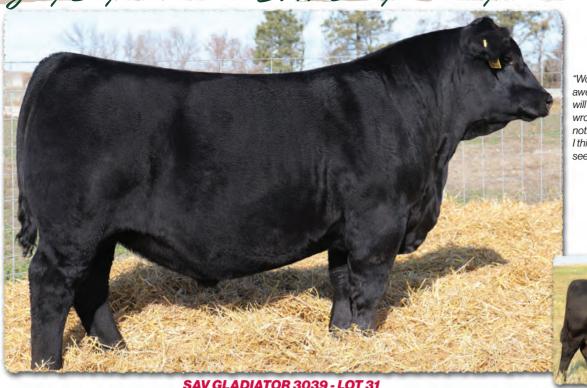

# SAV Reference Sire - SAV Anthem 0042...

The \$225,000 lead-off lot 1 bull from the 2021 SAV Sale representing all the gualities of an ideal breeding bull...

"Anthem is so dang wonderful, I'm without words!! He is stunning and he looks like an absolute stud!! Thanks for everything you do for us!"

SAV Anthem 0042 is the \$225,000 lead-off lot 1 bull from the 2021 SAV Sale to Voss Angus. He represents all the qualities of an ideal breeding bull – masculine, capacious and complete with cowmaker phenotype, authentic Angus breed character and affectionate disposition. He earned a 205-day weight of 1058 lbs., a 365-day weight of 1602 lbs., a 365-day ribeye of 16.8 inches and an astounding IMF ratio of 197. Anthem stamps his progeny with superior phenotypic quality and consistency.

His proven Pathfinder dam, SAV Madame Pride 3145, is a herd favorite in a league of her own for body type, femininity, fertility, feet and udder quality. She earned a weaning ratio of 107 on 9 calves and a progeny IMF ratio of 110 and ribeye ratio of 102 on 53 progeny scanned. She is the current top income-producing cow at SAV. She has 30 daughters retained and 44 progeny highlighting past SAV sales, including the herdsires Anthem, Glory Days, American Flag, Riptide and Circuit Breaker.

Anthem is a full brother to SAV Glory Days 1832, the \$82,500 featured lot 1 bull from the 2022 SAV Sale. His full sisters include several of the very best young cows in the SAV herd and the \$210,000 top-selling female of the 2022 SAV Sale.

Anthem is the anointed one by the \$1.51 million America with a breed-impacting future. This sale features 40 progeny of Anthem as well as 12 full and maternal siblings.