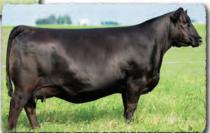

# SAV Reference Sire - SAV Anthem 0042...

The \$225,000 lead-off lot 1 bull from the 2021 SAV Sale representing all the gualities of an ideal breeding bull...

"Anthem is so dang wonderful, I'm without words!! He is stunning and he looks like an absolute stud!! Thanks for everything you do for us!"

SAV Anthem 0042 is the \$225,000 lead-off lot 1 bull from the 2021 SAV Sale to Voss Angus. He represents all the qualities of an ideal breeding bull – masculine, capacious and complete with cowmaker phenotype, authentic Angus breed character and affectionate disposition. He earned a 205-day weight of 1058 lbs., a 365-day weight of 1602 lbs., a 365-day ribeye of 16.8 inches and an astounding IMF ratio of 197. Anthem stamps his progeny with superior phenotypic quality and consistency.