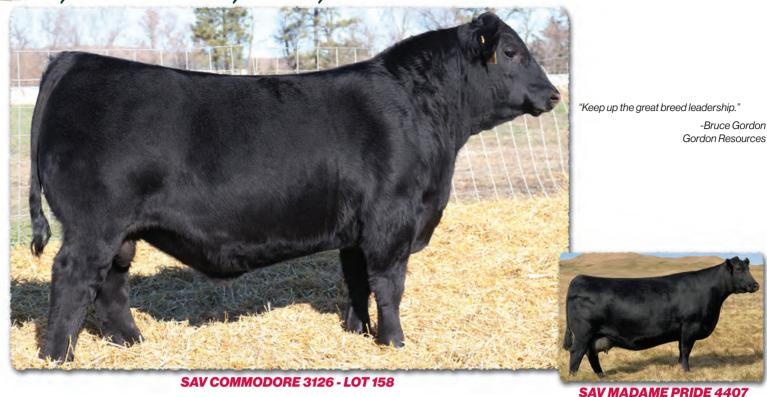

# SAV Reference Sire - SAV Anthem 0042...

The \$225,000 lead-off lot 1 bull from the 2021 SAV Sale representing all the gualities of an ideal breeding bull...

"Anthem is so dang wonderful, I'm without words!! He is stunning and he looks like an absolute stud!! Thanks for everything you do for us!"

> -Brent Voss Voss Angus

His Pathfinder dam

|                                                               | SA                                                       | V An        | ther | n 00    | 42         |                                                                                               |                 |         |                             |  |
|---------------------------------------------------------------|----------------------------------------------------------|-------------|------|---------|------------|-----------------------------------------------------------------------------------------------|-----------------|---------|-----------------------------|--|
|                                                               | B-Date                                                   | e: 2-19-202 | 20   | E       | 3ull +1985 | 2817                                                                                          | Tattoo: 004     |         |                             |  |
| SAV America                                                   | America 8018 SAV President 6847<br>SAV Madame Pride 0075 |             |      |         |            | Coleman Charlo 0256#<br>SAV Blackcap May 4136<br>SAF 598 Bando 5175#<br>SAV Madame Pride 8264 |                 |         |                             |  |
| SAV Madame Pride 3145#<br>Dam's WR 9/107<br>Grandam's WR 3/10 |                                                          |             |      | de 1171 | SAV<br>SAV | Final Answe<br>Blackcap Mo<br>707 Rito 99<br>Madame Pri                                       | ıy 5530#<br>69# |         | REA<br>+.75<br>FAT<br>+.008 |  |
| BIRTH                                                         | +3.4                                                     | WEAN        | +74  | MILK    | +16        | YEARLING                                                                                      | +122            | SCROTAL | +1.06                       |  |

SAV Anthem 0042 is the \$225,000 lead-off lot 1 bull from the 2021 SAV Sale to Voss Angus. He represents all the qualities of an ideal breeding bull – masculine, capacious and complete with cowmaker phenotype, authentic Angus breed character and affectionate disposition. He earned a 205-day weight of 1058 lbs., a 365-day weight of 1602 lbs., a 365-day ribeye of 16.8 inches and an astounding IMF ratio of 197. Anthem stamps his progeny with superior phenotypic quality and consistency.

His proven Pathfinder dam, SAV Madame Pride 3145, is a herd favorite in a league of her own for body type, femininity, fertility, feet and udder quality. She earned a weaning ratio of 107 on 9 calves and a progeny IMF ratio of 110 and ribeye ratio of 102 on 53 progeny scanned. She is the current top income-producing cow at SAV. She has 30 daughters retained and 44 progeny highlighting past SAV sales, including the herdsires Anthem, Glory Days, American Flag, Riptide and Circuit Breaker.

Anthem is a full brother to SAV Glory Days 1832, the \$82,500 featured lot 1 bull from the 2022 SAV Sale. His full sisters include several of the very best young cows in the SAV herd and the \$210,000 top-selling female of the 2022 SAV Sale.

Anthem is the anointed one by the \$1.51 million America with a breed-impacting future. This sale features 40 progeny of Anthem as well as 12 full and maternal siblings.