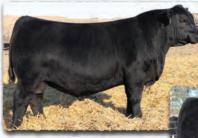

# SAV Reference Sire - SAV Anthem 0042...

The \$225,000 lead-off lot 1 bull from the 2021 SAV Sale representing all the gualities of an ideal breeding bull...

"Anthem is so dang wonderful, I'm without words!! He is stunning and he looks like an absolute stud!! Thanks for everything you do for us!"

SAV Anthem 0042 is the \$225,000 lead-off lot 1 bull from the 2021 SAV Sale to Voss Angus. He represents all the qualities of an ideal breeding bull – masculine, capacious and complete with cowmaker phenotype, authentic Angus breed character and affectionate disposition. He earned a 205-day weight of 1058 lbs., a 365-day weight of 1602 lbs., a 365-day ribeye of 16.8 inches and an astounding IMF ratio of 197. Anthem stamps his progeny with superior phenotypic quality and consistency.