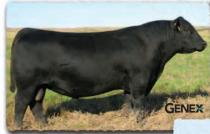

**SAV AMERICAN FORCE 2085** Maternal brother to lot 1 selected by Breezy Point Ranch as the

**SAV REGARD 4863** 

Featured Genex Sire. Maternal brother to the dam of lot 1 and flush brother to the dam of lots 2-5