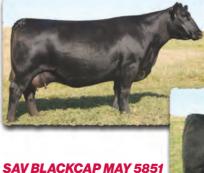

# SAV Reference Sire - SAV Anthem 0042...

The \$225,000 lead-off lot 1 bull from the 2021 SAV Sale representing all the gualities of an ideal breeding bull...

"Anthem is so dang wonderful, I'm without words!! He is stunning and he looks like an absolute stud!! Thanks for everything you do for us!"

> -Brent Voss Voss Angus

His Pathfinder dam

|                                                               | SA                                                       | V An        | ther | n 00    | 42         |                                                                                               |                 |         |                             |  |
|---------------------------------------------------------------|----------------------------------------------------------|-------------|------|---------|------------|-----------------------------------------------------------------------------------------------|-----------------|---------|-----------------------------|--|
|                                                               | B-Date                                                   | e: 2-19-202 | 20   | E       | 3ull +1985 | 2817                                                                                          | Tattoo: 004     |         |                             |  |
| SAV America                                                   | America 8018 SAV President 6847<br>SAV Madame Pride 0075 |             |      |         |            | Coleman Charlo 0256#<br>SAV Blackcap May 4136<br>SAF 598 Bando 5175#<br>SAV Madame Pride 8264 |                 |         |                             |  |
| SAV Madame Pride 3145#<br>Dam's WR 9/107<br>Grandam's WR 3/10 |                                                          |             |      | de 1171 | SAV<br>SAV | Final Answe<br>Blackcap Mo<br>707 Rito 99<br>Madame Pri                                       | ıy 5530#<br>69# |         | REA<br>+.75<br>FAT<br>+.008 |  |
| BIRTH                                                         | +3.4                                                     | WEAN        | +74  | MILK    | +16        | YEARLING                                                                                      | +122            | SCROTAL | +1.06                       |  |

SAV Anthem 0042 is the \$225,000 lead-off lot 1 bull from the 2021 SAV Sale to Voss Angus. He represents all the qualities of an ideal breeding bull – masculine, capacious and complete with cowmaker phenotype, authentic Angus breed character and affectionate disposition. He earned a 205-day weight of 1058 lbs., a 365-day weight of 1602 lbs., a 365-day ribeye of 16.8 inches and an astounding IMF ratio of 197. Anthem stamps his progeny with superior phenotypic quality and consistency.