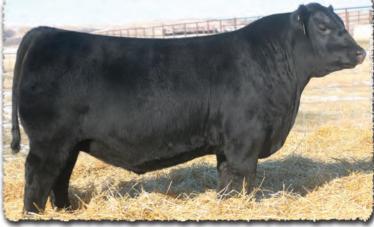

**SAV AMERICA 8018** The \$1.51 million world-record-selling bull from the 2019 SAV Sale. He is the sire of Anthem and Glory Days. His influence is heavily represented in this sale.

SAV ANTHEM 0042

SAV ANTHEM 0042