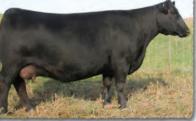

His proven Pathfinder dam, SAV Madame Pride 3145, is a herd favorite in a league of her own for body type, femininity, fertility, feet and udder quality. She earned a weaning ratio of 107 on 9 calves and a progeny IMF ratio of 110 and ribeye ratio of 102 on 53 progeny scanned. She is the current top income-producing cow at SAV. She has 30 daughters retained and 44 progeny highlighting past SAV sales, including the herdsires Anthem, Glory Days, American Flag, Riptide and Circuit Breaker.

#### SAV MADAME PRIDE 3145

Herd favorite Pathfinder and current top income-producing cow in the SAV herd. In a league of her own for body type, femininity, fertility, feet and udder quality. She records a weaning ratio of 107 on 9 calves and an IMF ratio of 110 on 53 progeny scanned.