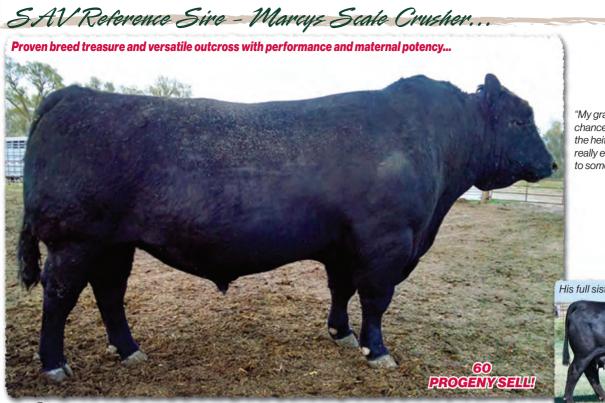

- His powerhouse Pathfinder dam records a weaning ratio of 105 on 5 calves and is unmatched for volume, base-width and total dimension. Four progeny have averaged \$9125 in past SAV sales to Jeremy McGregor, Arrow Creek Angus, Promiseland Livestock and Breezy Point Ranch.
- His iconic and influential Pathfinder grandam, SAV Blackcap May 5530, records a weaning ratio of 108 on 5 calves and has 31 daughters retained in the SAV herd. She has tallied \$2.1 million on 117 direct progeny highlighting past SAV sales, including the herdsires Priority, Brand Name, Regard and Cutting Edge.

**SAV MAY 7238** 

The prolific third dam of lots 1-5, sired by Right Time. Dam of the herdsires Density and Providence.

SAV BLACKCAP MAY 7348 Pathfinder dam of lot 1.

> **SAV BLACKCAP MAY 5530** Pathfinder grandam of lots 1-5. Dam of the herdsires Priority, Brand Name, Regard and Cutting Edge.