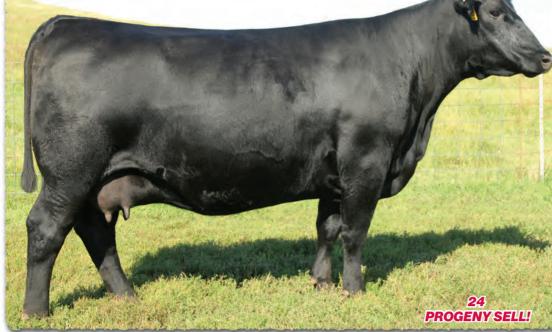

His proven Pathfinder dam, SAV Madame Pride 3145, is a herd favorite in a league of her own for body type, femininity, fertility, feet and udder quality. She earned a weaning ratio of 107 on 9 calves and a progeny IMF ratio of 110 and ribeye ratio of 102 on 53 progeny scanned. She is the current top income-producing cow at SAV. She has 30 daughters retained and 44 progeny highlighting past SAV sales, including the herdsires Anthem, Glory Days, American Flag, Riptide and Circuit Breaker.

#### SAV MADAME PRIDE 3145

Herd favorite Pathfinder and current top income-producing cow in the SAV herd. In a league of her own for body type, femininity, fertility, feet and udder quality. She records a weaning ratio of 107 on 9 calves and an IMF ratio of 110 on 53 progeny scanned.