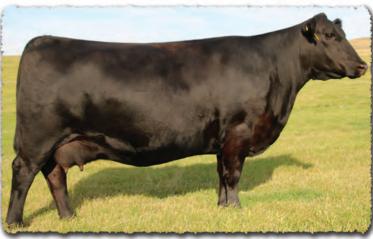

His proven Pathfinder dam, SAV Madame Pride 3145, is a herd favorite in a league of her own for body type, femininity, fertility, feet and udder quality. She earned a weaning ratio of 107 on 9 calves and a progeny IMF ratio of 110 and ribeye ratio of 102 on 53 progeny scanned. She is the current top income-producing cow at SAV. She has 30 daughters retained and 44 progeny highlighting past SAV sales, including the herdsires Anthem, Glory Days, American Flag, Riptide and Circuit Breaker.

#### SAV MADAME PRIDE 3145

Herd favorite Pathfinder and current top income-producing cow in the SAV herd. In a league of her own for body type, femininity, fertility, feet and udder quality. She records a weaning ratio of 107 on 9 calves and an IMF ratio of 110 on 53 progeny scanned.