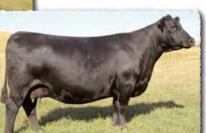

# SAV Reference Sire - SAV Anthem 0042...

The \$225,000 lead-off lot 1 bull from the 2021 SAV Sale representing all the gualities of an ideal breeding bull...

"Anthem is so dang wonderful, I'm without words!! He is stunning and he looks like an absolute stud!! Thanks for everything you do for us!"

SAV Anthem 0042 is the \$225,000 lead-off lot 1 bull from the 2021 SAV Sale to Voss Angus. He represents all the qualities of an ideal breeding bull – masculine, capacious and complete with cowmaker phenotype, authentic Angus breed character and affectionate disposition. He earned a 205-day weight of 1058 lbs., a 365-day weight of 1602 lbs., a 365-day ribeye of 16.8 inches and an astounding IMF ratio of 197. Anthem stamps his progeny with superior phenotypic quality and consistency.