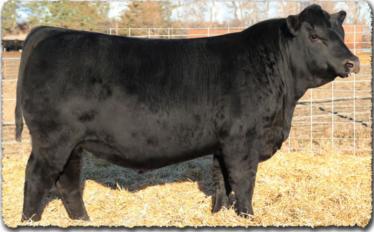

e offering, matched with excellent maternal and carcass figures.
- His awesome-uddered 2-year old America dam is a maternal sister to the \$20,000 SAV Senator 8191 and the \$19,500 SAV Dominion 9211.
- His Pathfinder grandam records a weaning ratio of 107 on 7 calves and ranked as the #1 marbling cow in the SAV herd. Three daughters are retained and seven progeny highlighted past SAV sales. She is a full sister to SAV Cattlemaster 4873 at ST Genetics and maternal sister to SAV Real Performance 4876 at Alta Genetics.



## **SAV SENATOR 8191**

Maternal brother to the dam of lot 365 selected by Penz Angus and Eaves Angus Genetics as a feature of the 2019 SAV Sale.

**SAV DOMINION 9211** 

Maternal brother to the dam of lot 365 selected by Lennick Ranch as a feature of the 2020 SAV Sale.





#### **SAV EARLY DAYS 3734 - LOT 363** SAV Early Bird 3706 366 Date: 1-12-23 Bull 20771106 Tattoo: 3706 Connealy Capitalist 028# LD Dixie Erica 2053 LD Capitalist 316# SAV Early Arrival 0903 SAV Final Answer 0035# SAV May 2397# SAV Blackcap May 3525 SAV Territory 7225 SAV Resource 1441# SAV Elluna Erica 1777 SAV Emblynette 3293

CW

+34

MARB +.27

REA

+.68 SAV Priority 7283# Dam's WR 1/106 SAV Elluna Erica 4710 FAT SAV Elluna Erica 2731 +.046 BW 205 WT 365 WT WDA WEAN MILK YEARLING BIRTH 908 1562 +24 68 4.28 -1.2 +73 +115

- Recommended for heifers. SAV Early Bird 3706 establishes the true definition of curvebender. He started life at 68 lbs. and earned a 205-day weight of 908 lbs. for a weaning ratio of 106, as his dam's first calf. He scanned a 365-day ribeye of 17.5 inches and earne