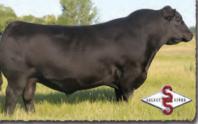

SAV Glory Days 1832 is a real stockman's bull with massive dimension, muscle, capacity, big-time performance and solid feet. He was selected by Vermilion Ranch as the \$82,500 featured lot 1 bull from the 2022 SAV Sale where he earned a 205day weight of 994 lbs., 365-day weight of 1735 lbs., 365-day ribeye of 16.2 inches, IMF ratio of 115 and yearling scrotal circumference of 41.6 cm. He replicates the identical mating that created several of the very best young cows in the SAV herd and the \$225,000 SAV Anthem 0042, who is the lead-off lot 1 bull from the 2021 SAV Sale.

The first progeny of Glory Days are performance standouts with extra scope, massive dimension, volume and added ribshape. They start strong and exhibit explosive growth and gainability to earn position at the top of the performance charts. Glory Days is destined to be the next step sire for the outlier power cattle the industry craves.

The 2024 SAV Sale features 58 phenomenal first progeny of Glory Days as well as 12 full and maternal siblings!

**SAV MADAME PRIDE 0224** Full sister to SAV Glory Days 1832 working in the SAV embryo program.