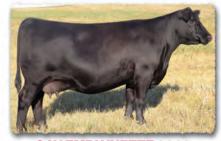

> -Dawn Wilson Miller Wilson Angus

His Pathfinder dam

SAV MADAME PRIDE 3145

Herd favorite Pathfinder and current top income-producing cow in the SAV herd. In a league of her own for body type, femininity, fertility, feet and udder quality. She records a weaning ratio of 107 on 9 calves and an IMF ratio of 110 and 53 progeny scanned.