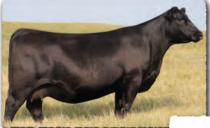

His proven Pathfinder dam, SAV Madame Pride 3145, is a herd favorite in a league of her own for body type, femininity, fertility, feet and udder quality. She earned a weaning ratio of 107 on 9 calves and a progeny IMF ratio of 110 and ribeye ratio of 102 on 53 progeny scanned. She is the current top income-producing cow at SAV. She has 30 daughters retained and 44 progeny highlighting past SAV sales, including the herdsires Anthem, Glory Days, American Flag, Riptide and Circuit Breaker.

#### SAV MADAME PRIDE 3145

Herd favorite Pathfinder and current top income-producing cow in the SAV herd. In a league of her own for body type, femininity, fertility, feet and udder quality. She records a weaning ratio of 107 on 9 calves and an IMF ratio of 110 on 53 progeny scanned.