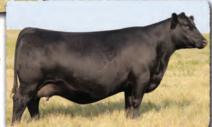

# SAV Reference Sire - SAV Anthem 0042...

The \$225,000 lead-off lot 1 bull from the 2021 SAV Sale representing all the gualities of an ideal breeding bull...

"Anthem is so dang wonderful, I'm without words!! He is stunning and he looks like an absolute stud!! Thanks for everything you do for us!"

SAV Anthem 0042 is the \$225,000 lead-off lot 1 bull from the 2021 SAV Sale to Voss Angus. He represents all the qualities of an ideal breeding bull – masculine, capacious and complete with cowmaker phenotype, authentic Angus breed character and affectionate disposition. He earned a 205-day weight of 1058 lbs., a 365-day weight of 1602 lbs., a 365-day ribeye of 16.8 inches and an astounding IMF ratio of 197. Anthem stamps his progeny with superior phenotypic quality and consistency.