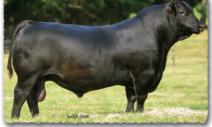

# SAV Reference Sire - SAV Anthem 0042...

The \$225,000 lead-off lot 1 bull from the 2021 SAV Sale representing all the gualities of an ideal breeding bull...

"Anthem is so dang wonderful, I'm without words!! He is stunning and he looks like an absolute stud!! Thanks for everything you do for us!"

SAV Anthem 0042 is the \$225,000 lead-off lot 1 bull from the 2021 SAV Sale to Voss Angus. He represents all the qualities of an ideal breeding bull – masculine, capacious and complete with cowmaker phenotype, authentic Angus breed character and affectionate disposition. He earned a 205-day weight of 1058 lbs., a 365-day weight of 1602 lbs., a 365-day ribeye of 16.8 inches and an astounding IMF ratio of 197. Anthem stamps his progeny with superior phenotypic quality and consistency.