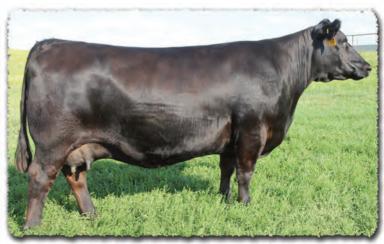

**SAV MAY 7238** 

The prolific third dam of lots 1-5, sired by Right Time. Dam of the herdsires Density and Providence.

SAV BLACKCAP MAY 7348 Pathfinder dam of lot 1.

> **SAV BLACKCAP MAY 5530** Pathfinder grandam of lots 1-5. Dam of the herdsires Priority, Brand Name, Regard and Cutting Edge.