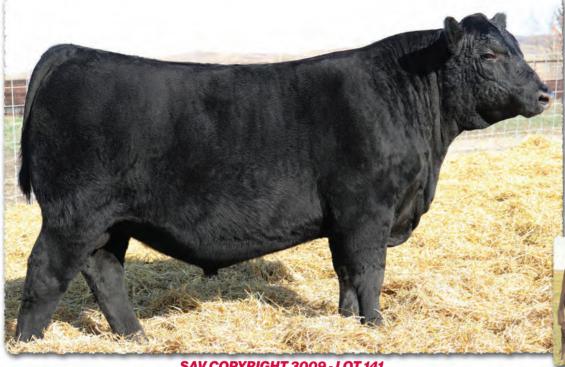

> -Dawn Wilson Miller Wilson Angus

His Pathfinder dam

SAV MADAME PRIDE 3145

Herd favorite Pathfinder and current top income-producing cow in the SAV herd. In a league of her own for body type, femininity, fertility, feet and udder quality. She records a weaning ratio of 107 on 9 calves and an IMF ratio of 110 and 53 progeny scanned.