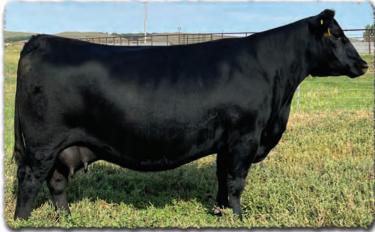

#### SAV MADAME PRIDE 3145

Herd favorite Pathfinder and current top income-producing cow in the SAV herd. In a league of her own for body type, femininity, fertility, feet and udder quality. She records a weaning ratio of 107 on 9 calves and an IMF ratio of 110 on 53 progeny scanned.

> -Dawn Wilson Miller Wilson Angus

His Pathfinder dam

SAV MADAME PRIDE 3145

Herd favorite Pathfinder and current top income-producing cow in the SAV herd. In a league of her own for body type, femininity, fertility, feet and udder quality. She records a weaning ratio of 107 on 9 calves and an IMF ratio of 110 and 53 progeny scanned.