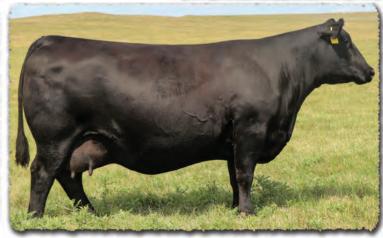

#### SAV MADAME PRIDE 3145

Herd favorite Pathfinder and current top income-producing cow in the SAV herd. In a league of her own for body type, femininity, fertility, feet and udder quality. She records a weaning ratio of 107 on 9 calves and an IMF ratio of 110 on 53 progeny scanned.

His proven Pathfinder dam, SAV Madame Pride 3145, is a herd favorite in a league of her own for body type, femininity, fertility, feet and udder quality. She earned a weaning ratio of 107 on 9 calves and a progeny IMF ratio of 110 and ribeye ratio of 102 on 53 progeny scanned. She is the current top income-producing cow at SAV. She has 30 daughters retained and 44 progeny highlighting past SAV sales, including the herdsires Anthem, Glory Days, American Flag, Riptide and Circuit Breaker.