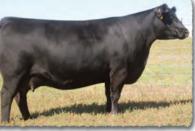

#### SAV MADAME PRIDE 3145

Herd favorite Pathfinder and current top income-producing cow in the SAV herd. In a league of her own for body type, femininity, fertility, feet and udder quality. She records a weaning ratio of 107 on 9 calves and an IMF ratio of 110 on 53 progeny scanned.

His proven Pathfinder dam, SAV Madame Pride 3145, is a herd favorite in a league of her own for body type, femininity, fertility, feet and udder quality. She earned a weaning ratio of 107 on 9 calves and a progeny IMF ratio of 110 and ribeye ratio of 102 on 53 progeny scanned. She is the current top income-producing cow at SAV. She has 30 daughters retained and 44 progeny highlighting past SAV sales, including the herdsires Anthem, Glory Days, American Flag, Riptide and Circuit Breaker.