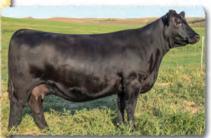

His proven Pathfinder dam, SAV Madame Pride 3145, is a herd favorite in a league of her own for body type, femininity, fertility, feet and udder quality. She earned a weaning ratio of 107 on 9 calves and a progeny IMF ratio of 110 and ribeye ratio of 102 on 53 progeny scanned. She is the current top income-producing cow at SAV. She has 30 daughters retained and 44 progeny highlighting past SAV sales, including the herdsires Anthem, Glory Days, American Flag, Riptide and Circuit Breaker.

#### SAV MADAME PRIDE 3145

Herd favorite Pathfinder and current top income-producing cow in the SAV herd. In a league of her own for body type, femininity, fertility, feet and udder quality. She records a weaning ratio of 107 on 9 calves and an IMF ratio of 110 on 53 progeny scanned.