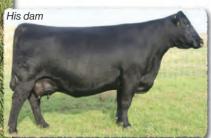

# SAV Reference Sire - SAV Anthem 0042...

The \$225,000 lead-off lot 1 bull from the 2021 SAV Sale representing all the gualities of an ideal breeding bull...

"Anthem is so dang wonderful, I'm without words!! He is stunning and he looks like an absolute stud!! Thanks for everything you do for us!"

> -Brent Voss Voss Angus

His Pathfinder dam

|                                                               | SA                                                       | V An        | ther | n 00    | 42         |                                                                                               |                 |         |                             |  |
|---------------------------------------------------------------|----------------------------------------------------------|-------------|------|---------|------------|-----------------------------------------------------------------------------------------------|-----------------|---------|-----------------------------|--|
|                                                               | B-Date                                                   | e: 2-19-202 | 20   | E       | 3ull +1985 | 2817                                                                                          | Tattoo: 004     |         |                             |  |
| SAV America                                                   | America 8018 SAV President 6847<br>SAV Madame Pride 0075 |             |      |         |            | Coleman Charlo 0256#<br>SAV Blackcap May 4136<br>SAF 598 Bando 5175#<br>SAV Madame Pride 8264 |                 |         |                             |  |
| SAV Madame Pride 3145#<br>Dam's WR 9/107<br>Grandam's WR 3/10 |                                                          |             |      | de 1171 | SAV<br>SAV | Final Answe<br>Blackcap Mo<br>707 Rito 99<br>Madame Pri                                       | ıy 5530#<br>69# |         | REA<br>+.75<br>FAT<br>+.008 |  |
| BIRTH                                                         | +3.4                                                     | WEAN        | +74  | MILK    | +16        | YEARLING                                                                                      | +122            | SCROTAL | +1.06                       |  |

His proven Pathfinder dam, SAV Madame Pride 3145, is a herd favorite in a league of her own for body type, femininity, fertility, feet and udder quality. She earned a weaning ratio of 107 on 9 calves and a progeny IMF ratio of 110 and ribeye ratio of 102 on 53 progeny scanned. She is the current top income-producing cow at SAV. She has 30 daughters retained and 44 progeny highlighting past SAV sales, including the herdsires Anthem, Glory Days, American Flag, Riptide and Circuit Breaker.