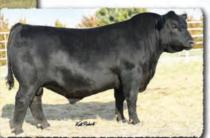

s influence is heavily represented throughout this offering.



Legendary Pathfinder sire and full brother to the dam of lot 6. His influence is heavily represented throughout this offering.





SAV APTITUDE 3101 Preweaning photo of lot 6 with his dam.





"Your genetics are the cornerstone of our program. I'm thrilled to add another bull to the herd. Cow Power!!!!!"

-Brandon Steiner

### **SAV AFFIRM 3956 - LOT 7**



Dam of lots 7-9 and grandam of lots 10-11.

#### **SAV PANTHER 1906**

The \$350,000 top-selling bull of the 2022 SAV Sale to Voss Angus. Maternal brother to lots 7-9 and to the dam of lots 10-11.

#### **SAV BRONCO 1904** Maternal brother to lots 7-9 and to the dams of lots 10-11. He was selected by Albrecht and Penz Angus as a top-selling feature of the 2022 SAV Sale.





**SAV PRESIDENT 6846 & SAV BLACKCAP MAY 6644** The dam of lots 7-9 and grandam of lots 10-11 with her flush brother SAV President 6846.

|          | SAV       | Affir    | m 39   | 56        |       |      |      |            |
|----------|-----------|----------|--------|-----------|-------|------|------|------------|
| -        | B-Date: 1 | 12-31-22 |        | Bull +207 | 69997 |      | Та   | ttoo: 3956 |
|          | BW        | 205 WT   | 365 WT | WDA       | BIRTH | WEAN | MILK | YEARLING   |
|          | 92        | 941      | 1511   | 4.14      | +3.6  | +72  | +22  | +123       |
| <b>T</b> |           |          |        |           |       |      |      |            |

### SAV Affluence 3957

| . ( | B-Date: 1 | -1-23  |        | Bull +207 |       | Tattoo: 3957 |      |