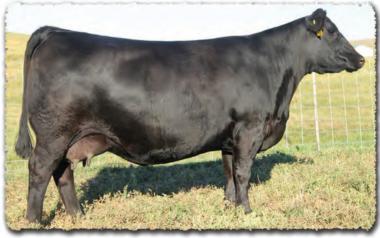

# SAV Reference Sire - SAV Anthem 0042...

The \$225,000 lead-off lot 1 bull from the 2021 SAV Sale representing all the gualities of an ideal breeding bull...

"Anthem is so dang wonderful, I'm without words!! He is stunning and he looks like an absolute stud!! Thanks for everything you do for us!"

SAV Anthem 0042 is the \$225,000 lead-off lot 1 bull from the 2021 SAV Sale to Voss Angus. He represents all the qualities of an ideal breeding bull – masculine, capacious and complete with cowmaker phenotype, authentic Angus breed character and affectionate disposition. He earned a 205-day weight of 1058 lbs., a 365-day weight of 1602 lbs., a 365-day ribeye of 16.8 inches and an astounding IMF ratio of 197. Anthem stamps his progeny with superior phenotypic quality and consistency.