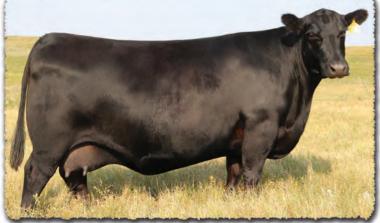

**SAV AMERICA 8018** The \$1.51 million world-record-selling bull from the 2019 SAV Sale. He is the sire of Anthem and Glory Days. His influence is heavily represented in this sale.

SAV ANTHEM 0042

SAV ANTHEM 0042