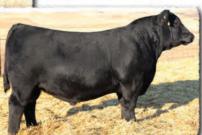

# SAV Reference Sire - SAV Anthem 0042...

The \$225,000 lead-off lot 1 bull from the 2021 SAV Sale representing all the gualities of an ideal breeding bull...

"Anthem is so dang wonderful, I'm without words!! He is stunning and he looks like an absolute stud!! Thanks for everything you do for us!"

SAV Anthem 0042 is the \$225,000 lead-off lot 1 bull from the 2021 SAV Sale to Voss Angus. He represents all the qualities of an ideal breeding bull – masculine, capacious and complete with cowmaker phenotype, authentic Angus breed character and affectionate disposition. He earned a 205-day weight of 1058 lbs., a 365-day weight of 1602 lbs., a 365-day ribeye of 16.8 inches and an astounding IMF ratio of 197. Anthem stamps his progeny with superior phenotypic quality and consistency.