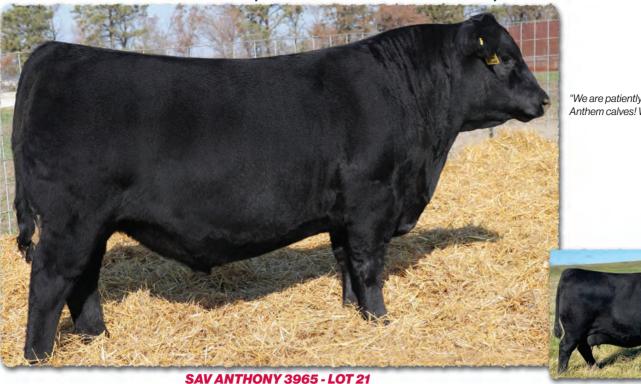

|    | JAT       | <u> </u> | Ully C | //05      |        |      |      |             |
|----|-----------|----------|--------|-----------|--------|------|------|-------------|
|    | B-Date: 1 | 1-20-23  | -      | Bull +207 | 771418 |      | Та   | ittoo: 3965 |
| 74 | BW        | 205 WT   | 365 WT | WDA       | BIRTH  | WEAN | MILK | YEARLING    |
|    | 88        | 970      | 1629   | 4.46      | +2.9   | +73  | +25  | +126        |
|    |           |          |        |           |        |      |      |             |

Grandam's WR 5/103 SAV Emblynette 3240# +.039 • Blockbuster flush brothers who raise the bar as high as any in our history. They are consistently thick, heavy-muscled, beef bulls with volume, capacity, fleshing-ability and dominating phenotype. Seeing is believing – they are the true herdbull kind. They are validated by one of the strongest maternal lines in the business. • Their remarkable dam comes from three generations of Emblynette Pathfinders. She is an SAV headliner donor recording a weaning ratio of 107 on 3 calves and an IMF ratio of 115 on four progeny scanned. Seven daughters are retained in the SAV herd, including the dam of the \$345,000 SAV Magnum 1335 at SI Genetics. Four progeny highlighted past SAV sales, including the \$35,000 SAV USA 0175 and top-selling bred heiter in the 2023 SAV Sale. • Their Pathfinder arandom by Net Worth is the second turn.