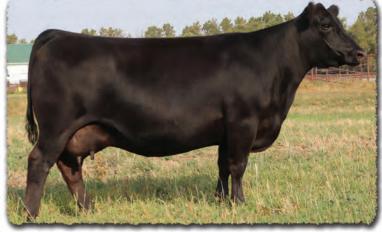

# SAV Reference Sire - SAV Anthem 0042...

The \$225,000 lead-off lot 1 bull from the 2021 SAV Sale representing all the gualities of an ideal breeding bull...

"Anthem is so dang wonderful, I'm without words!! He is stunning and he looks like an absolute stud!! Thanks for everything you do for us!"

SAV Anthem 0042 is the \$225,000 lead-off lot 1 bull from the 2021 SAV Sale to Voss Angus. He represents all the qualities of an ideal breeding bull – masculine, capacious and complete with cowmaker phenotype, authentic Angus breed character and affectionate disposition. He earned a 205-day weight of 1058 lbs., a 365-day weight of 1602 lbs., a 365-day ribeye of 16.8 inches and an astounding IMF ratio of 197. Anthem stamps his progeny with superior phenotypic quality and consistency.

His proven Pathfinder dam, SAV Madame Pride 3145, is a herd favorite in a league of her own for body type, femininity, fertility, feet and udder quality. She earned a weaning ratio of 107 on 9 calves and a progeny IMF ratio of 110 and ribeye ratio of 102 on 53 progeny scanned. She is the current top income-producing cow at SAV. She has 30 daughters retained and 44 progeny highlighting past SAV sales, including the herdsires Anthem, Glory Days, American Flag, Riptide and Circuit Breaker.