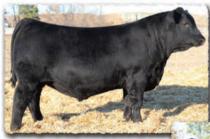

# SAV Reference Sire - SAV Anthem 0042...

The \$225,000 lead-off lot 1 bull from the 2021 SAV Sale representing all the gualities of an ideal breeding bull...

"Anthem is so dang wonderful, I'm without words!! He is stunning and he looks like an absolute stud!! Thanks for everything you do for us!"

SAV Anthem 0042 is the \$225,000 lead-off lot 1 bull from the 2021 SAV Sale to Voss Angus. He represents all the qualities of an ideal breeding bull – masculine, capacious and complete with cowmaker phenotype, authentic Angus breed character and affectionate disposition. He earned a 205-day weight of 1058 lbs., a 365-day weight of 1602 lbs., a 365-day ribeye of 16.8 inches and an astounding IMF ratio of 197. Anthem stamps his progeny with superior phenotypic quality and consistency.