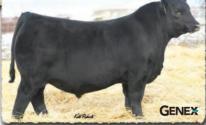

**SAV AMERICAN FORCE 2085** Maternal brother to lot 1 selected by Breezy Point Ranch as the

**SAV REGARD 4863** 

Featured Genex Sire. Maternal brother to the dam of lot 1 and flush brother to the dam of lots 2-5