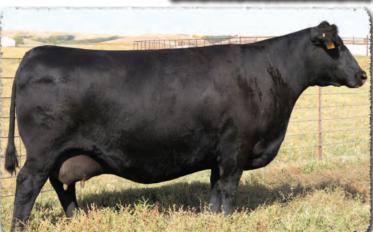

His proven Pathfinder dam, SAV Madame Pride 3145, is a herd favorite in a league of her own for body type, femininity, fertility, feet and udder quality. She earned a weaning ratio of 107 on 9 calves and a progeny IMF ratio of 110 and ribeye ratio of 102 on 53 progeny scanned. She is the current top income-producing cow at SAV. She has 30 daughters retained and 44 progeny highlighting past SAV sales, including the herdsires Anthem, Glory Days, American Flag, Riptide and Circuit Breaker.

#### SAV MADAME PRIDE 3145

Herd favorite Pathfinder and current top income-producing cow in the SAV herd. In a league of her own for body type, femininity, fertility, feet and udder quality. She records a weaning ratio of 107 on 9 calves and an IMF ratio of 110 on 53 progeny scanned.

> -Dawn Wilson Miller Wilson Angus

His Pathfinder dam

SAV MADAME PRIDE 3145

Herd favorite Pathfinder and current top income-producing cow in the SAV herd. In a league of her own for body type, femininity, fertility, feet and udder quality. She records a weaning ratio of 107 on 9 calves and an IMF ratio of 110 and 53 progeny scanned.