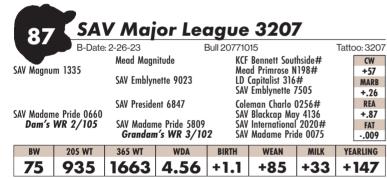

-Kelly Klein

**SAV USA 0175** Maternal brother to lots 21-24 selected by Roberts Angus as a top-performing feature of the 2021 SAV Sale.

**SAV EMBLYNETTE 9023** Dam of SAV Magnum 1335 and maternal sister to lots 21-24.

**SAV MAGNUM 1335** The \$345,000 lead-off bull from the 2022 SAV Sale, produced from a maternal sister to lots 21-24.

SAV EMBLYNETTE 9022 Maternal sister to lots 21-24.

GENEX SAV BEST INTEREST 0136 Maternal brother to the dam of lots 21-24 featured at Genex Al Stud.