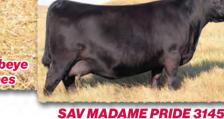

His proven Pathfinder dam, SAV Madame Pride 3145, is a herd favorite in a league of her own for body type, femininity, fertility, feet and udder quality. She earned a weaning ratio of 107 on 9 calves and a progeny IMF ratio of 110 and ribeye ratio of 102 on 53 progeny scanned. She is the current top income-producing cow at SAV. She has 30 daughters retained and 44 progeny highlighting past SAV sales, including the herdsires Anthem, Glory Days, American Flag, Riptide and Circuit Breaker.

#### SAV MADAME PRIDE 3145

Herd favorite Pathfinder and current top income-producing cow in the SAV herd. In a league of her own for body type, femininity, fertility, feet and udder quality. She records a weaning ratio of 107 on 9 calves and an IMF ratio of 110 on 53 progeny scanned.