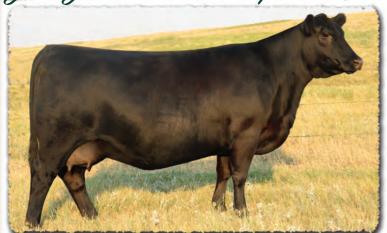

# SAV Reference Sire - SAV Anthem 0042...

The \$225,000 lead-off lot 1 bull from the 2021 SAV Sale representing all the gualities of an ideal breeding bull...

"Anthem is so dang wonderful, I'm without words!! He is stunning and he looks like an absolute stud!! Thanks for everything you do for us!"

SAV Anthem 0042 is the \$225,000 lead-off lot 1 bull from the 2021 SAV Sale to Voss Angus. He represents all the qualities of an ideal breeding bull – masculine, capacious and complete with cowmaker phenotype, authentic Angus breed character and affectionate disposition. He earned a 205-day weight of 1058 lbs., a 365-day weight of 1602 lbs., a 365-day ribeye of 16.8 inches and an astounding IMF ratio of 197. Anthem stamps his progeny with superior phenotypic quality and consistency.

His proven Pathfinder dam, SAV Madame Pride 3145, is a herd favorite in a league of her own for body type, femininity, fertility, feet and udder quality. She earned a weaning ratio of 107 on 9 calves and a progeny IMF ratio of 110 and ribeye ratio of 102 on 53 progeny scanned. She is the current top income-producing cow at SAV. She has 30 daughters retained and 44 progeny highlighting past SAV sales, including the herdsires Anthem, Glory Days, American Flag, Riptide and Circuit Breaker.