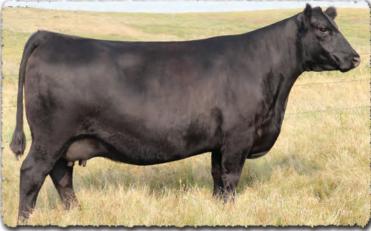

#### SAV BLACKCAP MAY 4136 Maternal grandam of lots 6-9, represented heavily throughout this offering.

|   | 12          | SA                              | V Ant                         | hem 3                               | 8145                    |                                        |               |              |
|---|-------------|---------------------------------|-------------------------------|-------------------------------------|-------------------------|----------------------------------------|---------------|--------------|
| 5 |             | B-Date                          | : 2-24-23                     | E                                   | Bull 207705             | 578                                    |               | Tattoo: 3145 |
|   | SAV Anthen  | n 0042                          | SAV Americ                    | a 8018                              |                         | President 68<br>Madame Prio            |               | CW<br>+43    |
|   |             |                                 | SAV Madan                     | ne Pride 3145a                      |                         | Priority 7283<br>Madame Prio           | 3#<br>de 1171 | MARB<br>+.33 |
|   | SAV Blackco | ap May 3264#                    | SAV Harves                    | tor 0338#                           | SAV                     | Heritage 629<br>Emblynette 7           | 749           | REA<br>+.61  |
|   | Dam's       | 1p May 3264#<br><b>WR 9/101</b> | SAV Blackco<br><b>Grandan</b> | ap May 8980‡<br>1 <b>'s WR 5/10</b> | ¥ SAV<br>9 <b>6</b> SAV | 8180 <sup>°</sup> Travele<br>May 2397# | er 004#       | FAT<br>+.014 |
|   | BW          | 205 WT                          | 365 WT                        | WDA                                 | BIRTH                   | WEAN                                   | MILK          | YEARLING     |
|   | 81          | 763                             | 1402                          | 3.84                                | +4.0                    | +57                                    | +24           | +103         |

A maternal asset by Anthem drawing strength from three consecutive generations of Pathfinder dams who produced him

- His heavy-milking 11-year old Pathfinder dam by Harvestor is the fourth top milk EPD cow in the SAV herd and records a weaning ratio of 101 on 9 calves. She has eight progeny highlighting past SAV sales, including the heaviest 205-day weight bull of the 2019 calfcrop and SAV Advance 6193 at ST Genetics AI Stud. His Pathfinder grandam is the #1 ribeye female of her calfcrop. She is a full sister to the logandery SAV Blackgran May 4126 and to the recourded Pathfinder SAV Blackgran May
- legendary SAV Blackcap May 4136 and to the renowned Pathfinder, SAV Blackcap May 8961.