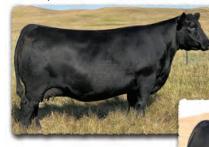

# SAV Reference Sire - SAV Anthem 0042...

The \$225,000 lead-off lot 1 bull from the 2021 SAV Sale representing all the gualities of an ideal breeding bull...

"Anthem is so dang wonderful, I'm without words!! He is stunning and he looks like an absolute stud!! Thanks for everything you do for us!"

SAV Anthem 0042 is the \$225,000 lead-off lot 1 bull from the 2021 SAV Sale to Voss Angus. He represents all the qualities of an ideal breeding bull – masculine, capacious and complete with cowmaker phenotype, authentic Angus breed character and affectionate disposition. He earned a 205-day weight of 1058 lbs., a 365-day weight of 1602 lbs., a 365-day ribeye of 16.8 inches and an astounding IMF ratio of 197. Anthem stamps his progeny with superior phenotypic quality and consistency.

His proven Pathfinder dam, SAV Madame Pride 3145, is a herd favorite in a league of her own for body type, femininity, fertility, feet and udder quality. She earned a weaning ratio of 107 on 9 calves and a progeny IMF ratio of 110 and ribeye ratio of 102 on 53 progeny scanned. She is the current top income-producing cow at SAV. She has 30 daughters retained and 44 progeny highlighting past SAV sales, including the herdsires Anthem, Glory Days, American Flag, Riptide and Circuit Breaker.