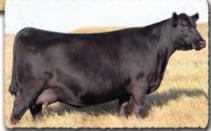

#### SAV MADAME PRIDE 3145

Herd favorite Pathfinder and current top income-producing cow in the SAV herd. In a league of her own for body type, femininity, fertility, feet and udder quality. She records a weaning ratio of 107 on 9 calves and an IMF ratio of 110 on 53 progeny scanned.

> -Dawn Wilson Miller Wilson Angus

His Pathfinder dam

SAV MADAME PRIDE 3145

Herd favorite Pathfinder and current top income-producing cow in the SAV herd. In a league of her own for body type, femininity, fertility, feet and udder quality. She records a weaning ratio of 107 on 9 calves and an IMF ratio of 110 and 53 progeny scanned.