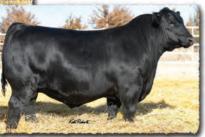

SAV Ambition 3024 - Lot 1 ...

"Anthem worked well for us. Thank vou for the recommendation. Attached are pictures of a couple of Anthem calves taken in September.

> -Laurie Gaugler Gaugler Angus Ranch

• SAV Ambition 3024 is an early favorite of his calfcrop and represents everything we look for in an ideal Angus bull, earning the prestigious position of lot 1. He is a near replica of his sire, presenting authentic Angus breed character and herd-changing type with thickness, muscle-shape and stoutness in a powerfully-constructed, fault-free package. He is solid and sound from the ground up with perfect feet and a gentle disposition. He earned a 205-day weight of 915 lbs. for a weaning ratio of 105.