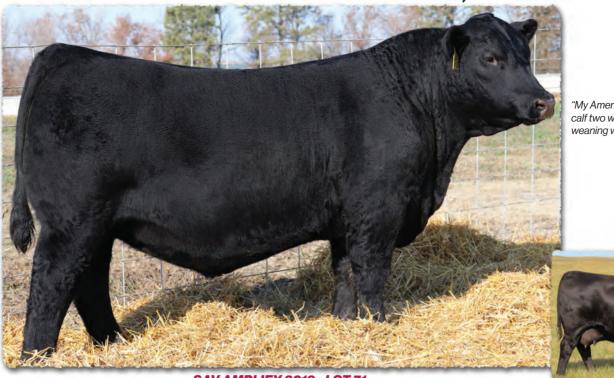

# SAV Reference Sire - SAV Anthem 0042...

The \$225,000 lead-off lot 1 bull from the 2021 SAV Sale representing all the gualities of an ideal breeding bull...

"Anthem is so dang wonderful, I'm without words!! He is stunning and he looks like an absolute stud!! Thanks for everything you do for us!"

SAV Anthem 0042 is the \$225,000 lead-off lot 1 bull from the 2021 SAV Sale to Voss Angus. He represents all the qualities of an ideal breeding bull – masculine, capacious and complete with cowmaker phenotype, authentic Angus breed character and affectionate disposition. He earned a 205-day weight of 1058 lbs., a 365-day weight of 1602 lbs., a 365-day ribeye of 16.8 inches and an astounding IMF ratio of 197. Anthem stamps his progeny with superior phenotypic quality and consistency.

His proven Pathfinder dam, SAV Madame Pride 3145, is a herd favorite in a league of her own for body type, femininity, fertility, feet and udder quality. She earned a weaning ratio of 107 on 9 calves and a progeny IMF ratio of 110 and ribeye ratio of 102 on 53 progeny scanned. She is the current top income-producing cow at SAV. She has 30 daughters retained and 44 progeny highlighting past SAV sales, including the herdsires Anthem, Glory Days, American Flag, Riptide and Circuit Breaker.

Anthem is a full brother to SAV Glory Days 1832, the \$82,500 featured lot 1 bull from the 2022 SAV Sale. His full sisters include several of the very best young cows in the SAV herd and the \$210,000 top-selling female of the 2022 SAV Sale.

Anthem is the anointed one by the \$1.51 million America with a breed-impacting future. This sale features 40 progeny of Anthem as well as 12 full and maternal siblings.