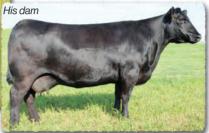

> -Brent Voss Voss Angus

His Pathfinder dam

|                                                               | SA                                                       | V An        | ther | n 00    | 42         |                                                                                               |                 |         |                             |  |
|---------------------------------------------------------------|----------------------------------------------------------|-------------|------|---------|------------|-----------------------------------------------------------------------------------------------|-----------------|---------|-----------------------------|--|
|                                                               | B-Date                                                   | e: 2-19-202 | 20   | E       | 3ull +1985 | 2817                                                                                          | Tattoo: 004     |         |                             |  |
| SAV America                                                   | America 8018 SAV President 6847<br>SAV Madame Pride 0075 |             |      |         |            | Coleman Charlo 0256#<br>SAV Blackcap May 4136<br>SAF 598 Bando 5175#<br>SAV Madame Pride 8264 |                 |         |                             |  |
| SAV Madame Pride 3145#<br>Dam's WR 9/107<br>Grandam's WR 3/10 |                                                          |             |      | de 1171 | SAV<br>SAV | Final Answe<br>Blackcap Mo<br>707 Rito 99<br>Madame Pri                                       | ıy 5530#<br>69# |         | REA<br>+.75<br>FAT<br>+.008 |  |
| BIRTH                                                         | +3.4                                                     | WEAN        | +74  | MILK    | +16        | YEARLING                                                                                      | +122            | SCROTAL | +1.06                       |  |

His proven Pathfinder dam, SAV Madame Pride 3145, is a herd favorite in a league of her own for body type, femininity, fertility, feet and udder quality. She earned a weaning ratio of 107 on 9 calves and a progeny IMF ratio of 110 and ribeye ratio of 102 on 53 progeny scanned. She is the current top income-producing cow at SAV. She has 30 daughters retained and 44 progeny highlighting past SAV sales, including the herdsires Anthem, Glory Days, American Flag, Riptide and Circuit Breaker.