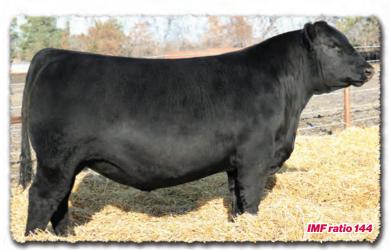

• SAV Ambition 3024 is an early favorite of his calfcrop and represents everything we look for in an ideal Angus bull, earning the prestigious position of lot 1. He is a near replica of his sire, presenting authentic Angus breed character and herd-changing type with thickness, muscle-shape and stoutness in a powerfully-constructed, fault-free package. He is solid and sound from the ground up with perfect feet and a gentle disposition. He earned a 205-day weight of 915 lbs. for a weaning ratio of 105.