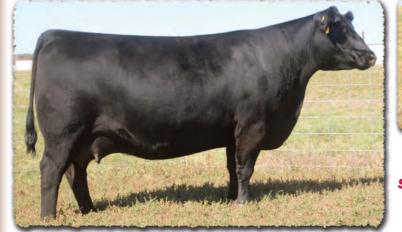

## Glory Days bulls from the SAV Blackcap May family ...

|                                     | 62                                                                                                                                                                      | SA         | SAV B<br>V Gloi | Dam of I       | ot 62. |                                             |            |    |              |
|-------------------------------------|-------------------------------------------------------------------------------------------------------------------------------------------------------------------------|------------|-----------------|----------------|--------|---------------------------------------------|------------|----|--------------|
| B-Date: 3-3-23 Bull 20771179 Tattoo |                                                                                                                                                                         |            |                 |                |        |                                             | 00: 3281   |    |              |
|                                     | SAV Glory D                                                                                                                                                             | avs 1832   | SAV Americ      | a 8018         |        | SAV President 6847<br>SAV Madame Pride 0075 |            |    | CW<br>+51    |
|                                     |                                                                                                                                                                         | .,         | SAV Madam       | ne Pride 31454 |        | SAV Priority 7283#<br>SAV Madame Pride 1171 |            |    | MARB<br>+.21 |
|                                     | SAV Blackca                                                                                                                                                             | p May 9858 | SAV Rainfal     |                | SAV    | eman Charlo (<br>Blackcap Ma                | v 4136     |    | REA<br>+.71  |
|                                     | SAV Blackcap May 9858<br>Dam's WR 3/100<br>SAV Blackcap May 4548<br>Grandam's WR 6/104<br>SAV Blackcap May 4136<br>Rito 707 of Ideal 3407 7075<br>SAV Blackcap May 4136 |            |                 |                |        | 5                                           | FAT<br>017 |    |              |
|                                     | BW                                                                                                                                                                      | 205 WT     | 365 WT          | WDA            | BIRTH  | WEAN                                        | MILK       | YE | ARLING       |
|                                     | 82                                                                                                                                                                      | 792        | 1487            | 4.07           | +3.2   | 3.2 +62 +24 +                               |            |    |              |

A valuable breeding tool by Glory Days with maternal supremacy bred in for generations.
 His Rainfall dam is a broody beauty with striking maternal presence, intensely linebred to the legendary SAV Blackcap May 4136. Two progeny have highlighted past SAV sales to Rex Schwartz and Wagner Beef.
 His productive grandam is a full sister to Resource, Renown and Recharge.