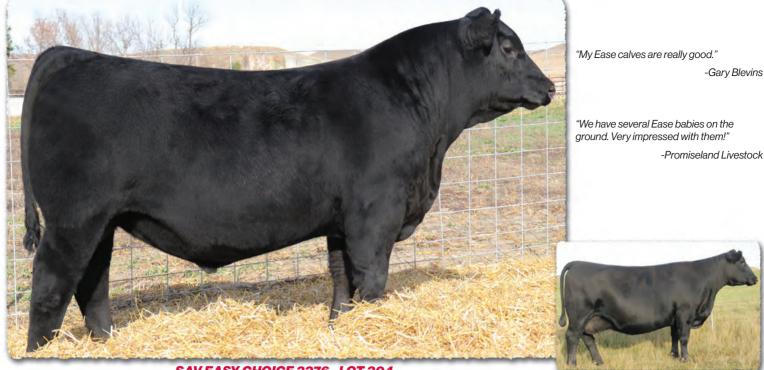

| SAV lietu uliu   | SAA neid and oo aneti piogeny nuve been leuiores of past says sules. |                      |              |               |                     |                          |         |             |  |  |  |
|------------------|----------------------------------------------------------------------|----------------------|--------------|---------------|---------------------|--------------------------|---------|-------------|--|--|--|
|                  | SAV                                                                  | Ame                  | rica 3       | 520           |                     |                          |         |             |  |  |  |
|                  | B-Date: 1                                                            | 2-22-22              |              | Bull +207     | 740224              |                          |         | ttoo: 3520  |  |  |  |
| 82               | BW                                                                   | ACT WW               | 365 WT       | WDA           | BIRTH               | WEAN                     | MILK    | YEARLING    |  |  |  |
|                  | 75                                                                   | <b>760</b>           | 1235         | 3.38          | +3.8                | +66                      | +22     | +111        |  |  |  |
|                  | SAV America 3521                                                     |                      |              |               |                     |                          |         |             |  |  |  |
| 00               | B-Date: 1                                                            | : 12-27-22 Bull +207 |              |               | 740227              |                          |         | attoo: 3521 |  |  |  |
| 83               | BW                                                                   | ACT WW               | 365 WT       | WDA           | BIRTH               | WEAN                     | MILK    | YEARLING    |  |  |  |
|                  | 80                                                                   | 850                  | 1359         | 3.72          | +3.8                | +66                      | +22     | +111        |  |  |  |
| •                |                                                                      | SAV Presid           | ent 6847     |               | Coleman             |                          | CW      |             |  |  |  |
| SAV America 8018 | }                                                                    | CAV 44 - 1           |              |               |                     | cap May 41               |         | +48         |  |  |  |
|                  |                                                                      | SAV Mada             | me Pride OO  |               |                     | Bando 5175<br>me Pride 8 |         | MARB        |  |  |  |
|                  |                                                                      | CAV 00 4 5           |              |               |                     |                          |         | +.27        |  |  |  |
| SAV Elba 5355#   |                                                                      | SAV UU4 L            | Density 4336 |               | SAV 8180<br>SAV May | Traveler OC              | J4#     | REA<br>+.82 |  |  |  |
| Dam's WR 7       | /99                                                                  | S AV Elba            | 1400         |               | Rito 707            | 7230<br>of Ideal 34(     | 07 7075 | FAT         |  |  |  |
| Dam s wk 7/99    |                                                                      | m's WR 6/            |              | SAV Elba 1094 |                     |                          | +.002   |             |  |  |  |
|                  |                                                                      |                      |              |               |                     |                          |         |             |  |  |  |