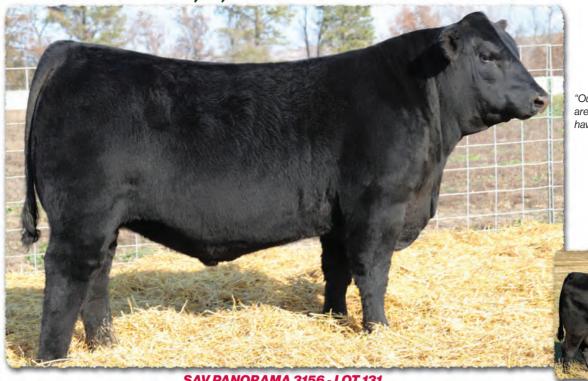

# SAV Reference Sire - SAV Anthem 0042...

The \$225,000 lead-off lot 1 bull from the 2021 SAV Sale representing all the gualities of an ideal breeding bull...

"Anthem is so dang wonderful, I'm without words!! He is stunning and he looks like an absolute stud!! Thanks for everything you do for us!"

SAV Anthem 0042 is the \$225,000 lead-off lot 1 bull from the 2021 SAV Sale to Voss Angus. He represents all the qualities of an ideal breeding bull – masculine, capacious and complete with cowmaker phenotype, authentic Angus breed character and affectionate disposition. He earned a 205-day weight of 1058 lbs., a 365-day weight of 1602 lbs., a 365-day ribeye of 16.8 inches and an astounding IMF ratio of 197. Anthem stamps his progeny with superior phenotypic quality and consistency.

His proven Pathfinder dam, SAV Madame Pride 3145, is a herd favorite in a league of her own for body type, femininity, fertility, feet and udder quality. She earned a weaning ratio of 107 on 9 calves and a progeny IMF ratio of 110 and ribeye ratio of 102 on 53 progeny scanned. She is the current top income-producing cow at SAV. She has 30 daughters retained and 44 progeny highlighting past SAV sales, including the herdsires Anthem, Glory Days, American Flag, Riptide and Circuit Breaker.

Anthem is a full brother to SAV Glory Days 1832, the \$82,500 featured lot 1 bull from the 2022 SAV Sale. His full sisters include several of the very best young cows in the SAV herd and the \$210,000 top-selling female of the 2022 SAV Sale.

Anthem is the anointed one by the \$1.51 million America with a breed-impacting future. This sale features 40 progeny of Anthem as well as 12 full and maternal siblings.