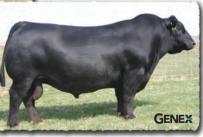

SAV Ambition 3024 - Lot 1 ...

"Anthem worked well for us. Thank vou for the recommendation. Attached are pictures of a couple of Anthem calves taken in September.

> -Laurie Gaugler Gaugler Angus Ranch

• SAV Ambition 3024 is an early favorite of his calfcrop and represents everything we look for in an ideal Angus bull, earning the prestigious position of lot 1. He is a near replica of his sire, presenting authentic Angus breed character and herd-changing type with thickness, muscle-shape and stoutness in a powerfully-constructed, fault-free package. He is solid and sound from the ground up with perfect feet and a gentle disposition. He earned a 205-day weight of 915 lbs. for a weaning ratio of 105.

- His powerhouse Pathfinder dam records a weaning ratio of 105 on 5 calves and is unmatched for volume, base-width and total dimension. Four progeny have averaged \$9125 in past SAV sales to Jeremy McGregor, Arrow Creek Angus, Promiseland Livestock and Breezy Point Ranch.
- His iconic and influential Pathfinder grandam, SAV Blackcap May 5530, records a weaning ratio of 108 on 5 calves and has 31 daughters retained in the SAV herd. She has tallied \$2.1 million on 117 direct progeny highlighting past SAV sales, including the herdsires Priority, Brand Name, Regard and Cutting Edge.