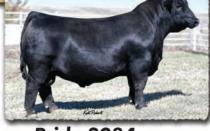

• SAV Ambition 3024 is an early favorite of his calfcrop and represents everything we look for in an ideal Angus bull, earning the prestigious position of lot 1. He is a near replica of his sire, presenting authentic Angus breed character and herd-changing type with thickness, muscle-shape and stoutness in a powerfully-constructed, fault-free package. He is solid and sound from the ground up with perfect feet and a gentle disposition. He earned a 205-day weight of 915 lbs. for a weaning ratio of 105.

SAV AMBITION 3024 Preweaning photo of lot 1 with his Pathfinder dam.