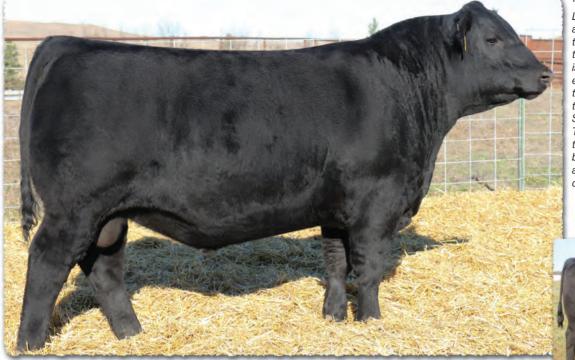

# SAV Reference Sire - SAV Anthem 0042...

The \$225,000 lead-off lot 1 bull from the 2021 SAV Sale representing all the gualities of an ideal breeding bull...

"Anthem is so dang wonderful, I'm without words!! He is stunning and he looks like an absolute stud!! Thanks for everything you do for us!"

SAV Anthem 0042 is the \$225,000 lead-off lot 1 bull from the 2021 SAV Sale to Voss Angus. He represents all the qualities of an ideal breeding bull – masculine, capacious and complete with cowmaker phenotype, authentic Angus breed character and affectionate disposition. He earned a 205-day weight of 1058 lbs., a 365-day weight of 1602 lbs., a 365-day ribeye of 16.8 inches and an astounding IMF ratio of 197. Anthem stamps his progeny with superior phenotypic quality and consistency.

His proven Pathfinder dam, SAV Madame Pride 3145, is a herd favorite in a league of her own for body type, femininity, fertility, feet and udder quality. She earned a weaning ratio of 107 on 9 calves and a progeny IMF ratio of 110 and ribeye ratio of 102 on 53 progeny scanned. She is the current top income-producing cow at SAV. She has 30 daughters retained and 44 progeny highlighting past SAV sales, including the herdsires Anthem, Glory Days, American Flag, Riptide and Circuit Breaker.

Anthem is a full brother to SAV Glory Days 1832, the \$82,500 featured lot 1 bull from the 2022 SAV Sale. His full sisters include several of the very best young cows in the SAV herd and the \$210,000 top-selling female of the 2022 SAV Sale.

Anthem is the anointed one by the \$1.51 million America with a breed-impacting future. This sale features 40 progeny of Anthem as well as 12 full and maternal siblings.