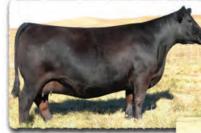

# SAV Reference Sire - SAV Anthem 0042...

The \$225,000 lead-off lot 1 bull from the 2021 SAV Sale representing all the gualities of an ideal breeding bull...

"Anthem is so dang wonderful, I'm without words!! He is stunning and he looks like an absolute stud!! Thanks for everything you do for us!"

SAV Anthem 0042 is the \$225,000 lead-off lot 1 bull from the 2021 SAV Sale to Voss Angus. He represents all the qualities of an ideal breeding bull – masculine, capacious and complete with cowmaker phenotype, authentic Angus breed character and affectionate disposition. He earned a 205-day weight of 1058 lbs., a 365-day weight of 1602 lbs., a 365-day ribeye of 16.8 inches and an astounding IMF ratio of 197. Anthem stamps his progeny with superior phenotypic quality and consistency.

His proven Pathfinder dam, SAV Madame Pride 3145, is a herd favorite in a league of her own for body type, femininity, fertility, feet and udder quality. She earned a weaning ratio of 107 on 9 calves and a progeny IMF ratio of 110 and ribeye ratio of 102 on 53 progeny scanned. She is the current top income-producing cow at SAV. She has 30 daughters retained and 44 progeny highlighting past SAV sales, including the herdsires Anthem, Glory Days, American Flag, Riptide and Circuit Breaker.

Anthem is a full brother to SAV Glory Days 1832, the \$82,500 featured lot 1 bull from the 2022 SAV Sale. His full sisters include several of the very best young cows in the SAV herd and the \$210,000 top-selling female of the 2022 SAV Sale.

Anthem is the anointed one by the \$1.51 million America with a breed-impacting future. This sale features 40 progeny of Anthem as well as 12 full and maternal siblings.