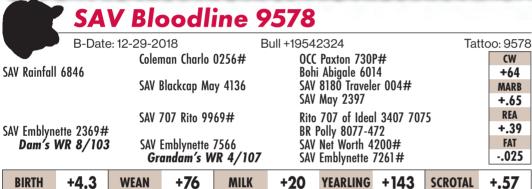

| 26         | 26 SAV Anthem 3415 |                                                                    |                                                                                       |             |                            |              |              |  |  |  |  |
|------------|--------------------|--------------------------------------------------------------------|---------------------------------------------------------------------------------------|-------------|----------------------------|--------------|--------------|--|--|--|--|
|            | B-Date             | : 3-28-23                                                          | E                                                                                     | Bull 207705 | 570                        |              | Tattoo: 3415 |  |  |  |  |
| SAV Anthem | n 0042             | SAV Americ                                                         | a 8018                                                                                |             | President 68<br>Madame Pri |              | CW<br>+49    |  |  |  |  |
|            |                    | SAV Madame Pride 3145# SAV Priority 7283#<br>SAV Madame Pride 1171 |                                                                                       |             |                            | MARB<br>+.41 |              |  |  |  |  |
| SAV Madam  | ne Pride 1106      | SAV Bloodli                                                        | ne 9578                                                                               |             | Rainfall 684<br>Emblynette |              | REA<br>+.71  |  |  |  |  |
| Dam's      | WR 1/98            |                                                                    | SAV Madame Pride 8361# SAV Resource 1441#<br>Grandam's WR 4/106 SAV Madame Pride 5810 |             |                            | 41#          | FAT<br>007   |  |  |  |  |
| BW         | BW 205 WT 365 WT V |                                                                    |                                                                                       | BIRTH       | WEAN                       | MILK         | YEARLING     |  |  |  |  |
| 78         | 858                | 58 1550 4.25 +3.9 +74 +                                            |                                                                                       |             | +20                        | +127         |              |  |  |  |  |

• An Anthem achievement with solid statistics and a pedigree loaded with maternal

Performance. He is the second top-gaining bull on test since weaning.
His angular 2-year old dam by Bloodline has extra size, body and a picturesque udder.

His powerhouse Pathfinder grandam by Resource records a weaning ratio of 106 on 4 calves and comes from six consecutive generations of SAV embryo donors.

**SAV ANTHEM 3589 - LOT 28** 

**SAV RIPTIDE 1835** Flush brother to the dam of lot 27 selected by Voss Angus as the top-selling Rainfall bull in the 2022 SAV Sale.