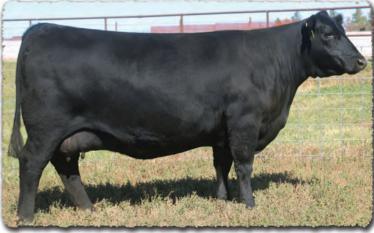

# SAV Reference Sire - SAV Anthem 0042...

The \$225,000 lead-off lot 1 bull from the 2021 SAV Sale representing all the gualities of an ideal breeding bull...

"Anthem is so dang wonderful, I'm without words!! He is stunning and he looks like an absolute stud!! Thanks for everything you do for us!"

SAV Anthem 0042 is the \$225,000 lead-off lot 1 bull from the 2021 SAV Sale to Voss Angus. He represents all the qualities of an ideal breeding bull – masculine, capacious and complete with cowmaker phenotype, authentic Angus breed character and affectionate disposition. He earned a 205-day weight of 1058 lbs., a 365-day weight of 1602 lbs., a 365-day ribeye of 16.8 inches and an astounding IMF ratio of 197. Anthem stamps his progeny with superior phenotypic quality and consistency.