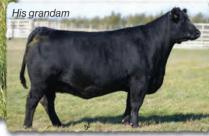

> -Brent Voss Voss Angus

His Pathfinder dam

|                                                               | SA                                                       | V An        | ther | n 00    | 42         |                                                                                               |                 |         |                             |  |
|---------------------------------------------------------------|----------------------------------------------------------|-------------|------|---------|------------|-----------------------------------------------------------------------------------------------|-----------------|---------|-----------------------------|--|
|                                                               | B-Date                                                   | e: 2-19-202 | 20   | E       | 3ull +1985 | 2817                                                                                          | Tattoo: 004     |         |                             |  |
| SAV America                                                   | America 8018 SAV President 6847<br>SAV Madame Pride 0075 |             |      |         |            | Coleman Charlo 0256#<br>SAV Blackcap May 4136<br>SAF 598 Bando 5175#<br>SAV Madame Pride 8264 |                 |         |                             |  |
| SAV Madame Pride 3145#<br>Dam's WR 9/107<br>Grandam's WR 3/10 |                                                          |             |      | de 1171 | SAV<br>SAV | Final Answe<br>Blackcap Mo<br>707 Rito 99<br>Madame Pri                                       | ıy 5530#<br>69# |         | REA<br>+.75<br>FAT<br>+.008 |  |
| BIRTH                                                         | +3.4                                                     | WEAN        | +74  | MILK    | +16        | YEARLING                                                                                      | +122            | SCROTAL | +1.06                       |  |

His proven Pathfinder dam, SAV Madame Pride 3145, is a herd favorite in a league of her own for body type, femininity, fertility, feet and udder quality. She earned a weaning ratio of 107 on 9 calves and a progeny IMF ratio of 110 and ribeye ratio of 102 on 53 progeny scanned. She is the current top income-producing cow at SAV. She has 30 daughters retained and 44 progeny highlighting past SAV sales, including the herdsires Anthem, Glory Days, American Flag, Riptide and Circuit Breaker.