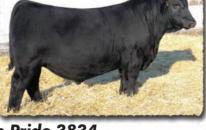

His proven Pathfinder dam, SAV Madame Pride 3145, is a herd favorite in a league of her own for body type, femininity, fertility, feet and udder quality. She earned a weaning ratio of 107 on 9 calves and a progeny IMF ratio of 110 and ribeye ratio of 102 on 53 progeny scanned. She is the current top income-producing cow at SAV. She has 30 daughters retained and 44 progeny highlighting past SAV sales, including the herdsires Anthem, Glory Days, American Flag, Riptide and Circuit Breaker.

#### SAV MADAME PRIDE 3145

Herd favorite Pathfinder and current top income-producing cow in the SAV herd. In a league of her own for body type, femininity, fertility, feet and udder quality. She records a weaning ratio of 107 on 9 calves and an IMF ratio of 110 on 53 progeny scanned.