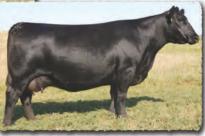

**SAV AMERICA 8018** The \$1.51 million world-record-selling bull from the 2019 SAV Sale. He is the sire of Anthem and Glory Days. His influence is heavily represented in this sale.

SAV ANTHEM 0042

SAV ANTHEM 0042