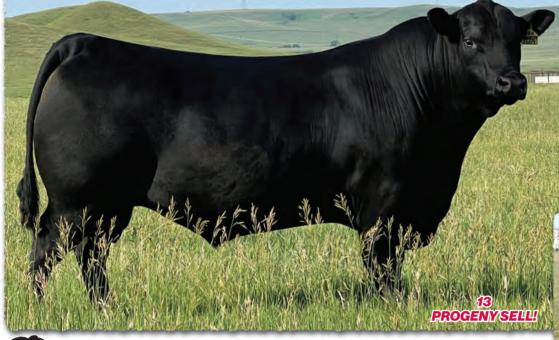

# SAV Reference Sire - SAV Anthem 0042...

The \$225,000 lead-off lot 1 bull from the 2021 SAV Sale representing all the gualities of an ideal breeding bull...

"Anthem is so dang wonderful, I'm without words!! He is stunning and he looks like an absolute stud!! Thanks for everything you do for us!"

SAV Anthem 0042 is the \$225,000 lead-off lot 1 bull from the 2021 SAV Sale to Voss Angus. He represents all the qualities of an ideal breeding bull – masculine, capacious and complete with cowmaker phenotype, authentic Angus breed character and affectionate disposition. He earned a 205-day weight of 1058 lbs., a 365-day weight of 1602 lbs., a 365-day ribeye of 16.8 inches and an astounding IMF ratio of 197. Anthem stamps his progeny with superior phenotypic quality and consistency.

His proven Pathfinder dam, SAV Madame Pride 3145, is a herd favorite in a league of her own for body type, femininity, fertility, feet and udder quality. She earned a weaning ratio of 107 on 9 calves and a progeny IMF ratio of 110 and ribeye ratio of 102 on 53 progeny scanned. She is the current top income-producing cow at SAV. She has 30 daughters retained and 44 progeny highlighting past SAV sales, including the herdsires Anthem, Glory Days, American Flag, Riptide and Circuit Breaker.

Anthem is a full brother to SAV Glory Days 1832, the \$82,500 featured lot 1 bull from the 2022 SAV Sale. His full sisters include several of the very best young cows in the SAV herd and the \$210,000 top-selling female of the 2022 SAV Sale.

Anthem is the anointed one by the \$1.51 million America with a breed-impacting future. This sale features 40 progeny of Anthem as well as 12 full and maternal siblings.