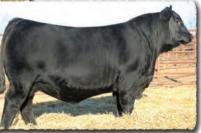

**SAV AMERICA 8018** The \$1.51 million world-record-selling bull from the 2019 SAV Sale. He is the sire of Anthem and Glory Days. His influence is heavily represented in this sale.

SAV ANTHEM 0042

SAV ANTHEM 0042