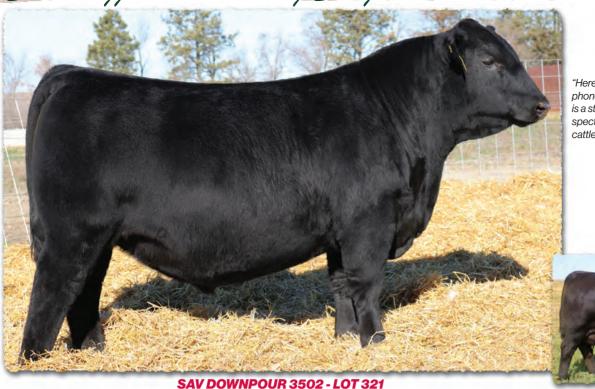

MILK

SAV Magnum 1335 is the \$345,000 lead-off bull of the 2022 SAV Sale to ST Genetics AI Stud and Mohnen Angus. He is a milestone breeding achievement with an outcross calving-ease pedigree blended with superior phenotype, topof the breed performance, a breed-improving number profile and cow family strength for generations. He earned a 205-day weight of 1048 lbs. for a weaning ratio of 113 and a 365-day weight of 1717 lbs. for a yearling ratio of 118, a 365 day ribeye of 19.0 inches, IMF ratio of 114 and yearling scrotal of 39.9 cm. He boasts EPDs for weaning weight, yearling weight, carcass weight, milk and scrotal in the breed's top percentiles – a totally complete genetic package.