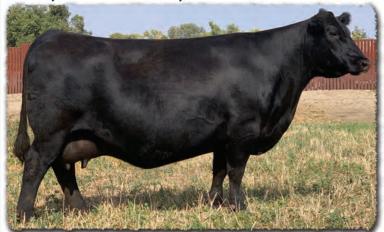

#### SAV MADAME PRIDE 3145

Herd favorite Pathfinder and current top income-producing cow in the SAV herd. In a league of her own for body type, femininity, fertility, feet and udder quality. She records a weaning ratio of 107 on 9 calves and an IMF ratio of 110 on 53 progeny scanned.

> -Dawn Wilson Miller Wilson Angus

His Pathfinder dam

SAV MADAME PRIDE 3145

Herd favorite Pathfinder and current top income-producing cow in the SAV herd. In a league of her own for body type, femininity, fertility, feet and udder quality. She records a weaning ratio of 107 on 9 calves and an IMF ratio of 110 and 53 progeny scanned.