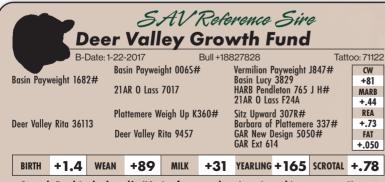

### Magnum bulls from the SAV Emblynette family that was established at SAV in 1946 ...

**SAV EMBLYNETTE 9813** Maternal sister to lots 102-105. Full sister to the dam of lot 106 and to

SAV Bloodline 9578.

**SAV BLOODLINE 9578** The lead-off and \$250.000 top-selling bull from the 2020 SAV Sale. Maternal brother to lots 102-105 and full brother to the dam of lot 106.

## SAV Magnum 3195

| 76         | 899      | 1592        | 4.36                               | +2.6         | +85                            | +30    | +     | 155         |
|------------|----------|-------------|------------------------------------|--------------|--------------------------------|--------|-------|-------------|
| BW         | 205 WT   | 365 WT      | WDA                                | BIRTH        | WEAN                           | MILK   | YE/   | ARLING      |
|            |          | Grandan     | 1's WR 8/10                        | <b>3</b> SAV | Emblynette 7                   | 566    |       | 017         |
| Dam's      | WR 1/103 | SAV Emblyr  | nette 2369#<br>1 <b>'s WR 8/10</b> | SAV          | 707 Rito 99                    |        |       | FAT         |
| SAV Emblyr | 1030     | SAV Kaintai | 0040                               |              | Blackcap Ma                    |        |       | +.88        |
|            |          | SAV Rainfal | 1 4 9 4 4                          |              | eman Charlo (                  |        |       | +.68<br>REA |
|            |          | SAV Emblyn  | nette 9023                         |              | Capitalist 316<br>Emblynette 7 |        |       | MARB        |
| SAV Magnu  | m 1335   |             |                                    |              | id Primrose N                  |        |       | +68         |
|            |          | Mead Magn   | nitude                             | KCF          | Bennett Sout                   | hside# |       | CW          |
|            | B-Date   | : 2-25-23   | E                                  | Bull 207710  | )16                            |        | Tatte | 00: 3195    |
|            | D. Data  | 0.05.00     | r                                  |              | 10                             |        | Tatt  |             |

• A magnificent Magnum bull with a fashionable new generation pedigree matched with a strong maternal ancestry. He earned a 205-day weight of 899 lbs. for a weaning ratio of 103, as his dam's first calf.

103, as his dam's first call.
His powerhouse 2-year old dam by Rainfall dominates her peers as the #1 yearling weight and #3 weaning weight female of her calfcrop. She is a full sister to the \$250,000 SAV Bloodline 9578, the lead-off and top-selling bull from the 2020 SAV Sale.
His Pathfinder grandam is the #1 205-day weight and marbling female of her calfcrop and #1 beef value cow in the SAV herd. She records a progeny IMF ratio of 121 on 118 progeny scanned and has tallied \$3.9 million on 119 progeny highlighting past SAV sales.

### SAV Magnum 3410

|   | 87                 | 205 WI                                                                                             | 1648        | <b>4.52</b>                                             | +3.6        | +89                            | +29       |      | 156                |
|---|--------------------|----------------------------------------------------------------------------------------------------|-------------|---------------------------------------------------------|-------------|--------------------------------|-----------|------|--------------------|
| ſ | BW                 | 205 WT                                                                                             | 365 WT      | WDA                                                     | BIRTH       | WEAN                           | MILK      | VE   | ARLING             |
|   | AV Emblyn<br>Dam's | V Emblynette 0504<br>Dam's WR 2/102 SAV Emblynette 7813<br>Grandam's WR 1/105 SAV Emblynette 2369# |             |                                                         |             |                                |           |      | +.73<br>FAT<br>014 |
|   |                    |                                                                                                    | SAV Preside | ent 6847                                                | Cole        | man Charlo (                   | )256#     |      | REA                |
| - | AV Mugilu          | 1000                                                                                               | SAV Emblyr  | nette 9023                                              | LD          | Capitalist 316<br>Emblynette 7 | #         |      | MARB<br>+.47       |
|   | AV Magnu           | m 1225                                                                                             | Mead Magr   | Aagnitude KCF Bennett Southside#<br>Mead Primrose N198# |             |                                | CW<br>+56 |      |                    |
|   |                    | B-Date                                                                                             | : 3-25-23   |                                                         | Bull 207711 | 31                             |           | Tatt | 00: 3410           |

- A performance-driven outcross with herdbull properties. He earned a 205-day weight of 916 lbs. for a weaning ratio of 105 and sports EPDs for weaning and yearling weight in the
- His feminine, nice-uddered dam by President comes from a strong maternal line. A daughter sold in the 2023 SAV Sale for \$5000 to Tom Davis.
  Her grandam, SAV Emblynette 7813, is the \$100,000 second top-selling female of the 2018 SAV Sale and daughter of the breed-leading Pathfinder, SAV Emblynette 2369.

**SAV AJAX 8885** Featured herdsire selected by KT Ranches as a top-selling feature of the 2019 SAV Sale. Maternal brother to lots 102-105 and to the dam of lot 106.

#### SAV EMBLEM 8074 The \$175,000 second top-selling

bull from the 2019 SAV Sale. Maternal brother to lots 102-105 and to the dam of lot 106

| 108            | SA                  | save<br>V Mag                | Dam of lo                         | ot 108.                                                          |                            |      |       |                     |
|----------------|---------------------|------------------------------|-----------------------------------|------------------------------------------------------------------|----------------------------|------|-------|---------------------|
|                | B-Date              | : 3-3-23                     | E                                 | Bull 207711                                                      | 30                         |      | Tatto | 0:3284              |
|                | 005                 | Mead Magr                    | itude                             |                                                                  | Bennett Sout               |      |       | CW                  |
| SAV Magnum 1   | 335                 | SAV Emblynette 9023          |                                   | Mead Primrose N198#<br>LD Capitalist 316#<br>SAV Emblynette 7505 |                            |      |       | +60<br>MARB<br>+.52 |
| SAV Emblynette | SAV Emblynette 0293 |                              | our 8794                          | SAV Rainfall 6846<br>SAV Madame Pride 4407#                      |                            |      |       | REA<br>+.85         |
| Dam's WR       | 2/106               | SAV Emblyr<br><b>Grandan</b> | nette 6506<br>1 <b>'s WR 4/10</b> | SAV<br>I SAV                                                     | Renown 343<br>Emblynette 7 |      |       | FAT<br>+.010        |
| BW             | 205 WT              | 365 WT                       | WDA                               | BIRTH                                                            | WEAN                       | MILK | YE    | ARLING              |
| 74 8           | 884                 | 1543                         | 4.23                              | +1.2                                                             | +80                        | +34  | +     | 147                 |

Recommended for heifers. A new generation calving-ease outcross with a strong maternal advantage, ranking among the three top milk EPD bulls in the offering. His beautiful dam by Downpour is a maternal supreme and serving in the SAV embryo

- program. She records a weaning ratio of 106 on two calves and her first daughter is retained in the SAV herd. She is a maternal sister to the \$60,000 SAV Checkmate 8158. His front-pasture grandam is an exceptional producer in the SAV embryo program.

### SAV Magnum 3222

| Dam's      | SAV Emblynette 0229<br>Dam's WR 2/102<br>BW 205 WT |            | SAV Emblynette 4248<br>Grandam's WR 8/99<br>365 WT WDA |                                                                    | Emblynette<br>Resource 144<br>Emblynette<br>WEAN | 41# | F       | AT<br>027          |
|------------|----------------------------------------------------|------------|--------------------------------------------------------|--------------------------------------------------------------------|--------------------------------------------------|-----|---------|--------------------|
| SAV Emblyn | otto 0220                                          | SAV Embler | n 8074                                                 | SAV Emplymente 7303<br>SAV Raindance 6848#<br>SAV Emplynette 2369# |                                                  |     | R       | .49<br>REA<br>1.07 |
| SAV Magnur | n 1335                                             | SAV Emblyr | nette 9023                                             | Mead Primrose N198#<br>LD Capitalist 316#<br>SAV Emblynette 7505   |                                                  |     | M       | -65<br>ARB         |
|            |                                                    | Mead Magr  | nitude                                                 |                                                                    | Bennett Sout                                     |     | (       | W                  |
|            | B-Date                                             | : 2-27-23  |                                                        | Bull 207711                                                        | 29                                               |     | Tattoo: | 3222               |

A performance outcross with phenotypic appeal and the numbers to match. He earned a weaning ratio of 105 and takes honors as the #2 ribeye EPD bull in the offering. His powerhouse dam ranks as the #1 ribeye cow in the entire SAV herd, as well as the #1 marbling, #1 ribeye and #8 yearling weight female of her calfcrop. A son was selected by Joe Mattingly as a \$7000 feature of the 2023 SAV Sale.

Her Resource grandam comes from seven generations of Emblynette Pathfinders.

SAV EMBLYNETTE 0229 Dam of lot 109. The #1 ribeye EPD cow in the SAV herd.

Magnum bulls from the SAV Emblynette family ...

"I appreciate your friendship along with all that you do for the breed."

-James Dufner

SAV EMBLYNETTE 9257 Dam of lot 110.

| 110        | SA                            | V Mai          | rgin 3                            | 253                                       |              |      |       |         |
|------------|-------------------------------|----------------|-----------------------------------|-------------------------------------------|--------------|------|-------|---------|
|            | B-Date                        | : 3-1-23       | E                                 | Bull 20771023                             |              |      | Tatto | 00:3253 |
|            |                               | Mead Magnitude |                                   | KCF Bennett Southside#                    |              |      |       | CW      |
| SAV Magnu  | m 1335                        |                |                                   | Mead Primrose N198#                       |              |      |       | +54     |
|            |                               | SAV Emblyr     | iette 9023                        | LD Capitalist 316#<br>SAV Emblynette 7505 |              |      |       | MARB    |
|            |                               |                |                                   |                                           |              |      |       | +.27    |
|            |                               | SAV Preside    | ent 6847                          | Coleman Charlo 0256#                      |              |      |       | REA     |
| SAV_Emblyr | nette 9257<br><b>WR 3/105</b> |                |                                   | SAV                                       | y 4136       |      | +.93  |         |
| Dam's      | WR 3/105                      | SAV Embly      | 1ette 6640<br>1 <b>'s WR 6/10</b> | SAV Renown 3439#                          |              |      |       | FAT     |
|            |                               | Grandan        | 1's WR 6/10                       | <b>5</b> SAV                              | Emblynette 3 | 3301 |       | 003     |
| BW         | BW 205 WT                     |                | WDA                               | BIRTH                                     | WEAN         | MILK | YE    | ARLING  |
| 92         | 881                           | 1626           | 4.45                              | +3.9                                      | +84          | +32  | +     | 147     |

• SAV Margin 3253 is a versatile outcross with phenotypic power and supercharged numbers.

He is an easy find in the pen and will make many friends on sale day.
His moderate, perfect-uddered President dam records a weaning ratio of 105 on 3 calves. She is the third top ribeye female of her calfcrop. A son sold in the 2023 SAV Sale for \$7000 to Mike & Tim Berger.

His heavy-milking grandam by Renown records a weaning ratio of 105 on 6 calves and is a daughter of the legendary SAV Emblynette 3301, the model cow for the Angus breed.

| - 3 |            |            |                    | gnum                              |                                           |              |        |       |         |
|-----|------------|------------|--------------------|-----------------------------------|-------------------------------------------|--------------|--------|-------|---------|
| 3   |            | B-Date     | : 3-12-23          | B                                 | ull 207706                                | 00           |        | Tatto | 00:3322 |
| 1   |            |            | Mead Magr          | nitude                            | KCF                                       | Bennett Sout | hside# |       | CW      |
| L   | SAV Magnu  | m 1335     |                    |                                   | Mead Primrose N198#                       |              |        |       | +62     |
|     | J          |            | SAV Emblyr         | iette 9023                        | LD Capitalist 316#<br>SAV Emblynette 7505 |              |        |       | MARB    |
| Ŀ   |            |            |                    |                                   | SAV                                       | Emblynette 7 | 7505   |       | +.41    |
|     |            |            | SAV Bloodline 9578 |                                   | SAV Rainfall 6846                         |              |        |       | REA     |
| 1   | SAV Emblyr | nette 1200 |                    |                                   |                                           | Emblynette 2 |        |       | +.80    |
|     | Dam's      | WR 1/104   | SAV Embly          | nette 6640                        | SAV                                       | Renown 343   | 9#     |       | FAT     |
|     |            |            | Grandán            | nette 6640<br>1 <b>'s WR 6/10</b> | 5 SAV                                     | Emblynette 3 | 3301   |       | 005     |
|     | BW         | 205 WT     | 365 WT             | WDA                               | BIRTH                                     | WEAN         | MILK   | YE    | ARLING  |
|     |            |            |                    |                                   |                                           |              |        |       |         |