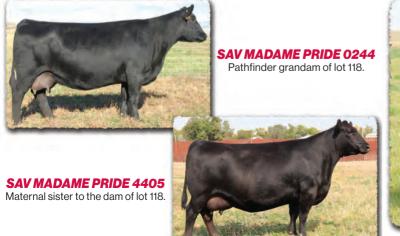

The 2024 SAV Sale features 58 phenomenal first progeny of Glory Days as well as 12 full and maternal siblings!

**SAV MADAME PRIDE 0224** Full sister to SAV Glory Days 1832 working in the SAV embryo program.

**SAV MADAME PRIDE 0120** 

Full sister to SAV Glory Days 1832

serving as an eighth generation

SAV embryo donor.

#### **SAV EMBLYNETTE 9149**

Dam of lot 29 and maternal sister to the dam of lot 31.

| 20 | 5 ( | SAV        | Glory | y Be | 3082          |  |
|----|-----|------------|-------|------|---------------|--|
|    |     | P. Doto: 2 |       |      | Bull 00771100 |  |