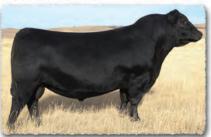

**SAV AMERICA 8018** The \$1.51 million world-record-selling bull from the 2019 SAV Sale. He is the sire of Anthem and Glory Days. His influence is heavily represented in this sale.

SAV ANTHEM 0042

SAV ANTHEM 0042