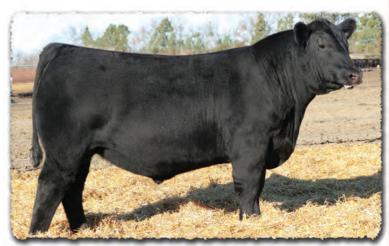

# SAV Reference Sire - SAV Anthem 0042...

The \$225,000 lead-off lot 1 bull from the 2021 SAV Sale representing all the gualities of an ideal breeding bull...

"Anthem is so dang wonderful, I'm without words!! He is stunning and he looks like an absolute stud!! Thanks for everything you do for us!"

SAV Anthem 0042 is the \$225,000 lead-off lot 1 bull from the 2021 SAV Sale to Voss Angus. He represents all the qualities of an ideal breeding bull – masculine, capacious and complete with cowmaker phenotype, authentic Angus breed character and affectionate disposition. He earned a 205-day weight of 1058 lbs., a 365-day weight of 1602 lbs., a 365-day ribeye of 16.8 inches and an astounding IMF ratio of 197. Anthem stamps his progeny with superior phenotypic quality and consistency.