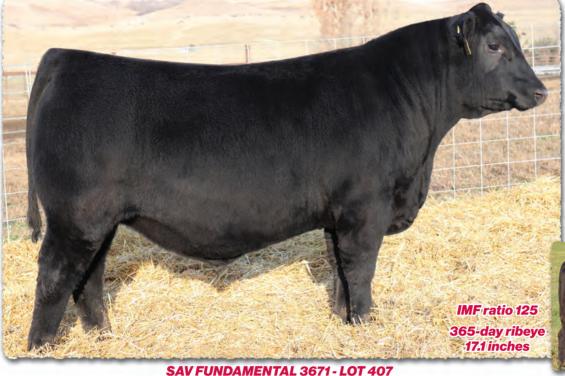

### Magnum bulls from the SAV Emblynette family that was established at SAV in 1946 ...

**SAV EMBLYNETTE 9813** Maternal sister to lots 102-105. Full sister to the dam of lot 106 and to

SAV Bloodline 9578.