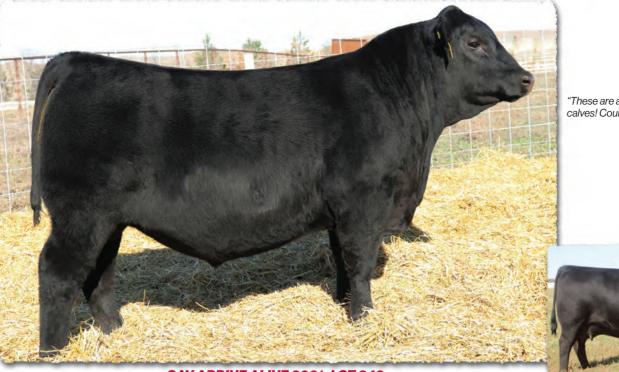

## Anthem bulls from the SAV Blackcap May family ...

"Congratulations on a great sale! Very well deserved! You and your crew absolutely set the bar in the industry."

> -Kirk Duff Duff Cattle Co.

| 10          | SA                                   | V Ana       | lysis                              | 3205                 | 5                          |         |    |        |
|-------------|--------------------------------------|-------------|------------------------------------|----------------------|----------------------------|---------|----|--------|
|             | B-Date                               | : 2-26-23   | E                                  | Bull 20771168        |                            |         |    |        |
|             |                                      | SAV Americ  | a 8018                             | SAV                  | President 68               | 47      |    | CW     |
| SAV Anthem  | 0042                                 |             |                                    |                      | Madame Pri                 |         |    | +48    |
|             |                                      | SAV Madam   | ne Pride 31454                     | ¥ SAV                | Priority 728<br>Madame Pri | 3#      |    | MARB   |
|             |                                      |             |                                    | SAV                  | Madame Pri                 | de 1171 |    | +.43   |
|             |                                      | SAV Embler  | n 8074                             | SAV                  | Raindance 6                | 848#    |    | REA    |
| SAV Blackca | p May 1457<br>WR 1/109               |             |                                    | SAV Emblynette 2369# |                            |         |    | +.88   |
| Dam's       | WR 1/109                             | SAV Blackco | 1p May 6644<br>1 <b>'s WR 1/10</b> | Cole                 | eman Charlo                |         |    | FAT    |
|             |                                      | Grandan     | 1's WR 1/10                        | <b>6</b> SAV         | Blackcap Ma                | y 4136  |    | 008    |
| BW          | BW 205 WT 365 WT WDA BIRTH WEAN MILK |             |                                    |                      |                            |         | YE | ARLING |
| 74          |                                      |             |                                    |                      |                            |         | +  | 134    |