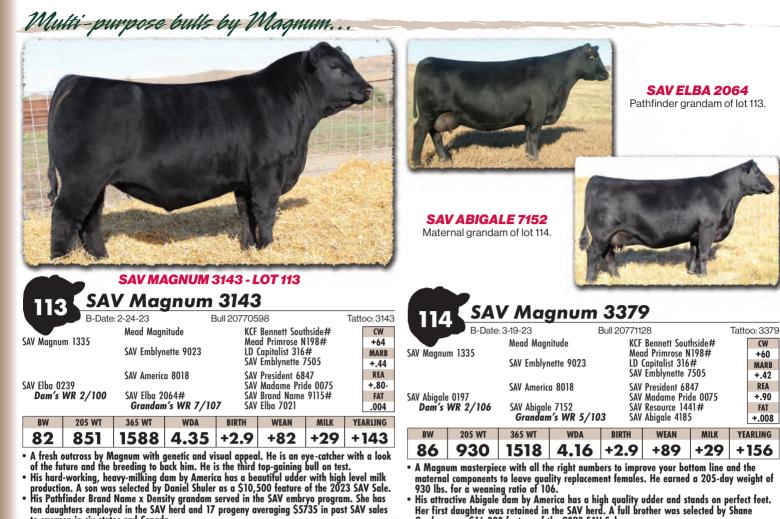

### SAV Annoited 3966

| BW         205 WT         365 WT         WDA         BIRTH         WEAN         MILK         YEARLING           95         975         1610         4.41         +2.9         +73         +25         +126 | B-Date: 1 | -20-23 |        | Bull +207 | 71419 |      | Та   | ttoo: 3966 |
|------------------------------------------------------------------------------------------------------------------------------------------------------------------------------------------------------------|-----------|--------|--------|-----------|-------|------|------|------------|
| 95 975 1610 4.41 +2.9 +73 +25 +126                                                                                                                                                                         | BW        | 205 WT | 365 WT | WDA       | BIRTH | WEAN | MILK | YEARLING   |
|                                                                                                                                                                                                            | 95        | 975    | 1610   | 4.41      | +2.9  | +73  | +25  | +126       |

## SAV Anchor 3964

|                                | B-Date: 1 | 1-19-23                |                          | Bull +20                                    | 771417                      |             | Та   | ttoo: 3964 |
|--------------------------------|-----------|------------------------|--------------------------|---------------------------------------------|-----------------------------|-------------|------|------------|
| 24 \                           | BW        | 205 WT                 | 365 WT                   | WDA                                         | BIRTH                       | WEAN        | MILK | YEARLING   |
|                                | 86        | 892                    | 1508                     | 4.13                                        | +2.9                        | +73         | +25  | +126       |
|                                |           | SAV Ameri              | ca 8018                  |                                             | SAV Presi                   | CW          |      |            |
| SAV Anthem 0042                | 2         | SAV Madame Pride 3145# |                          |                                             |                             | ime Pride O |      | +43        |
|                                |           | SAV Madai              | 45#                      | SAV Priority 7283#<br>SAV Madame Pride 1171 |                             |             | MARB |            |
|                                |           |                        |                          |                                             |                             |             |      | +.43       |
|                                |           | SAV Renov              | /n 3439#                 |                                             | Rito 707 of Ideal 3407 7075 |             |      | REA        |
| SAV Emblynette 7<br>Dam's WR 3 | 505       |                        |                          |                                             | SAV Black                   | cap May 41  | 36   | +.57       |
| Dam's WR 3                     | /107      | SAV Embly              | nette 8172‡<br>m's WR 5/ | ŧ                                           |                             | Vorth 4200  |      | FAT        |
|                                |           | Granda                 | m′s WR 5/                | /103                                        | SAV Emblynette 3240#        |             |      | +.039      |