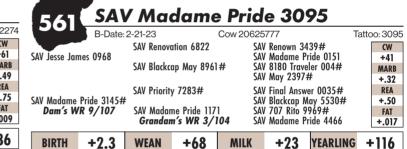

Days 1832. Several full sisters are quickly rising to the top the SAV herd and have joined the SAV embryo program. Lot 560 earned a 205-day weight of 811 lbs. to take position among the five top-performing females of her calfcrop.
- the five top-performing females of her calfcrop.
  Her herd-favorite Pathfinder dam is the current top income-producing cow in the SAV herd. She records a weaning ratio of 107 on 9 calves and an IMF ratio of 110 on 53 progeny scanned. She is in a league of her own for body type, femininity, fertility, feet and udder quality. Thirty daughters are employed in the SAV herd and she has tallied \$1.6 million on 45 progeny highlighting past SAV sales, including the \$200,000 SAV Circuit Breaker 7136.
  Ultrasounds safe to the \$345,000 SAV Magnum 1335. Due 4/27/24.



Her son

- Something special....the natural born daughter of the herd favorite Pathfinder, SAV Madame Pride 3145. She was appraised along side her dam last summer by visitors from around the globe and is being shared as a sale highlight. Full brothers are teatured as lots 226-230.
- Her Pathfinder dam is in a league of her own for body type, femininity, fertility, feet and udder quality. She records a weaning ratio of 107 on 9 calves and progeny IMF and REA ratios of 110 and 102 respectively on 52 progeny scanned. She takes honors as the high income-producing cow among all current dams in the SAV herd with 45 progeny highlighting past sales, including the \$210,000 lead-off and top-selling female of the 2022 SAV Sale. Thirty daughters are employed in the SAV herd and she has multiple her