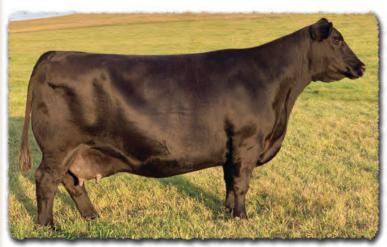

• An attractive, smooth-made Glory Days bull with length, muscle and style – the kind who will sire beautiful replacements.

His productive dam has impeccable udder quality and comes from four generations of SAV embryo donors. She records a progeny IMF ratio of 114 on 5 head. A daughter is retained and six progeny highlighted past SAV sales, including the \$46,000 SAV Dimension 7092 working for Montana Ranch.