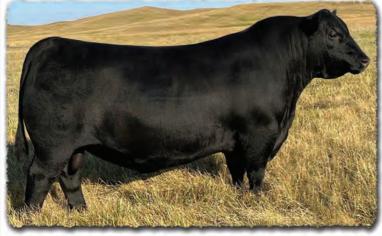

# SAV Reference Sire - SAV Anthem 0042...

The \$225,000 lead-off lot 1 bull from the 2021 SAV Sale representing all the gualities of an ideal breeding bull...

"Anthem is so dang wonderful, I'm without words!! He is stunning and he looks like an absolute stud!! Thanks for everything you do for us!"

SAV Anthem 0042 is the \$225,000 lead-off lot 1 bull from the 2021 SAV Sale to Voss Angus. He represents all the qualities of an ideal breeding bull – masculine, capacious and complete with cowmaker phenotype, authentic Angus breed character and affectionate disposition. He earned a 205-day weight of 1058 lbs., a 365-day weight of 1602 lbs., a 365-day ribeye of 16.8 inches and an astounding IMF ratio of 197. Anthem stamps his progeny with superior phenotypic quality and consistency.