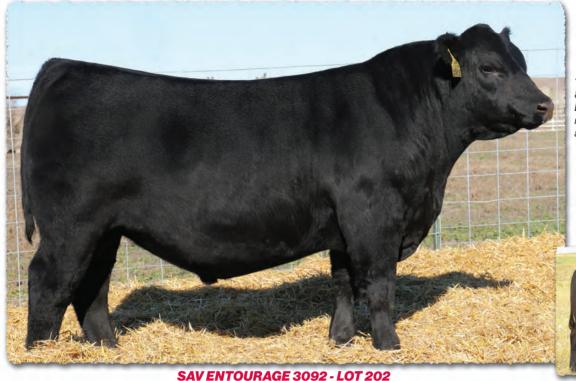

## Anthem bulls from the SAV Blackcap May family ...

"Congratulations on a great sale! Very well deserved! You and your crew absolutely set the bar in the industry."

> -Kirk Duff Duff Cattle Co.

| 10          | SA                                   | V Ana       | lysis                              | 3205                 | 5                          |         |    |        |
|-------------|--------------------------------------|-------------|------------------------------------|----------------------|----------------------------|---------|----|--------|
|             | B-Date                               | : 2-26-23   | E                                  | Bull 20771168        |                            |         |    |        |
|             |                                      | SAV Americ  | a 8018                             | SAV                  | President 68               | 47      |    | CW     |
| SAV Anthem  | 0042                                 |             |                                    |                      | Madame Pri                 |         |    | +48    |
|             |                                      | SAV Madam   | ne Pride 31454                     | ¥ SAV                | Priority 728<br>Madame Pri | 3#      |    | MARB   |
|             |                                      |             |                                    | SAV                  | Madame Pri                 | de 1171 |    | +.43   |
|             |                                      | SAV Embler  | n 8074                             | SAV                  | Raindance 6                | 848#    |    | REA    |
| SAV Blackca | p May 1457<br>WR 1/109               |             |                                    | SAV Emblynette 2369# |                            |         |    | +.88   |
| Dam's       | WR 1/109                             | SAV Blackco | 1p May 6644<br>1 <b>'s WR 1/10</b> | Cole                 | eman Charlo                |         |    | FAT    |
|             |                                      | Grandan     | 1's WR 1/10                        | <b>6</b> SAV         | Blackcap Ma                | y 4136  |    | 008    |
| BW          | BW 205 WT 365 WT WDA BIRTH WEAN MILK |             |                                    |                      |                            |         | YE | ARLING |
| 74          |                                      |             |                                    |                      |                            |         | +  | 134    |

 SAV Analysis 3205 combines phenotype and performance with a pristine pedigree that incorporates the SAV maternal icons 6644, 4136, 2369, 3145 and 0075 – the water doesn't get any deeper than this. Keep every daughter he sires and build an everlasting cowherd. He recorded a 205-day weight of 952 lbs. for a weaning ratio of 109, as his dam's first calf.