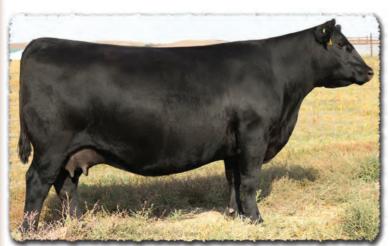

**SAV MAY 7238** 

The prolific third dam of lots 1-5, sired by Right Time. Dam of the herdsires Density and Providence.

SAV BLACKCAP MAY 7348 Pathfinder dam of lot 1.

> **SAV BLACKCAP MAY 5530** Pathfinder grandam of lots 1-5. Dam of the herdsires Priority, Brand Name, Regard and Cutting Edge.