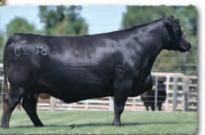

# SAV Reference Sire - SAV Anthem 0042...

The \$225,000 lead-off lot 1 bull from the 2021 SAV Sale representing all the gualities of an ideal breeding bull...

"Anthem is so dang wonderful, I'm without words!! He is stunning and he looks like an absolute stud!! Thanks for everything you do for us!"

SAV Anthem 0042 is the \$225,000 lead-off lot 1 bull from the 2021 SAV Sale to Voss Angus. He represents all the qualities of an ideal breeding bull – masculine, capacious and complete with cowmaker phenotype, authentic Angus breed character and affectionate disposition. He earned a 205-day weight of 1058 lbs., a 365-day weight of 1602 lbs., a 365-day ribeye of 16.8 inches and an astounding IMF ratio of 197. Anthem stamps his progeny with superior phenotypic quality and consistency.