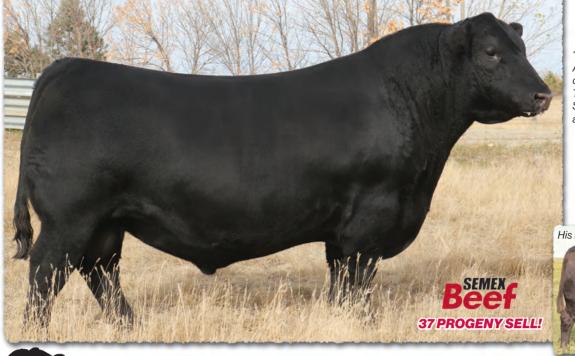

# SAV Reference Sire - SAV Anthem 0042...

The \$225,000 lead-off lot 1 bull from the 2021 SAV Sale representing all the gualities of an ideal breeding bull...

"Anthem is so dang wonderful, I'm without words!! He is stunning and he looks like an absolute stud!! Thanks for everything you do for us!"

SAV Anthem 0042 is the \$225,000 lead-off lot 1 bull from the 2021 SAV Sale to Voss Angus. He represents all the qualities of an ideal breeding bull – masculine, capacious and complete with cowmaker phenotype, authentic Angus breed character and affectionate disposition. He earned a 205-day weight of 1058 lbs., a 365-day weight of 1602 lbs., a 365-day ribeye of 16.8 inches and an astounding IMF ratio of 197. Anthem stamps his progeny with superior phenotypic quality and consistency.

His proven Pathfinder dam, SAV Madame Pride 3145, is a herd favorite in a league of her own for body type, femininity, fertility, feet and udder quality. She earned a weaning ratio of 107 on 9 calves and a progeny IMF ratio of 110 and ribeye ratio of 102 on 53 progeny scanned. She is the current top income-producing cow at SAV. She has 30 daughters retained and 44 progeny highlighting past SAV sales, including the herdsires Anthem, Glory Days, American Flag, Riptide and Circuit Breaker.

Anthem is a full brother to SAV Glory Days 1832, the \$82,500 featured lot 1 bull from the 2022 SAV Sale. His full sisters include several of the very best young cows in the SAV herd and the \$210,000 top-selling female of the 2022 SAV Sale.

Anthem is the anointed one by the \$1.51 million America with a breed-impacting future. This sale features 40 progeny of Anthem as well as 12 full and maternal siblings.