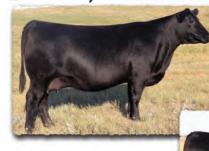

> -Dawn Wilson Miller Wilson Angus

His Pathfinder dam

SAV MADAME PRIDE 3145

Herd favorite Pathfinder and current top income-producing cow in the SAV herd. In a league of her own for body type, femininity, fertility, feet and udder quality. She records a weaning ratio of 107 on 9 calves and an IMF ratio of 110 and 53 progeny scanned.

SAV MADAME PRIDE 1171 Maternal grandam of SAV Glory Days 1832 serving as a sixth generation SAV embryo donor.

"Glory Days bulls are my favorites this year." -Karl Gillette **SAV GLORY BE 3082 - LOT 29** 