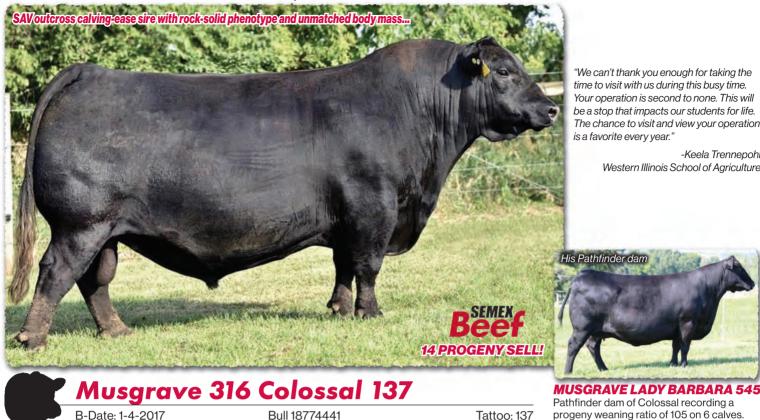

America dam has earned a fast pass to the SAV donor pen with phenotype and production that place her at the top of her class. She is a full sister to the popular herdsires, Anthem and Glory Days. A son is featured as lot 153 and another was selected by John Koskan as a \$9000 feature of the 2023 SAV Sale.

His herd favorite Pathfinder grandam records a weaning ratio of 107 on 9 calves.



**SAV MADAME PRIDE 3145** Pathfinder grandam of lot 135. The current top income-producing cow at SAV.

**SAV MADAME PRIDE 0120** 

Dam of lot 135. Full sister to SAV Anthem 0042 and SAV Glory Days 1832.





Visitors admiring SAV Royal Flush 2735 as a yearling last summer.



SAV Anthem 0042 in the breeding pasture. Full brother to the dam of lot 135.

## SAV Reference Sire - Musqrave 316 Colossal 137..



"We can't thank you enough for taking the time to visit with us during this busy time. Your operation is second to none. This will be a stop that impacts our students for life. The chance to visit and view your operation is a favorite every year."

> -Keela Trennepohl Western Illinois School of Agriculture



| M                     | Jsgra                                                                                                | ave (                    | 316 C | colos                       | ssal                        | 137        |         |       |  |
|-----------------------|------------------------------------------------------------------------------------------------------|--------------------------|-------|-----------------------------|-----------------------------|------