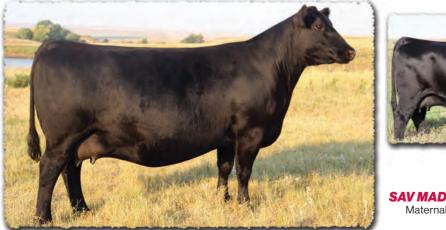

#### **58 PROGENY PLUS** & MATERNAL SIBLINGS SELL!

|             | SA                                  | V GI           | ory I              | Days    | 5 183                                        | 52                         |                  |         |             |
|-------------|-------------------------------------|----------------|--------------------|---------|----------------------------------------------|----------------------------|------------------|---------|-------------|
|             | B-Date                              | e: 12-28-20    | 28-2020 Bi         |         |                                              | Bull +20161297             |                  |         | ttoo: 1832  |
|             |                                     | SAV F          | SAV President 6847 |         |                                              | Coleman Charlo 0256#       |                  |         | CW          |
| SAV America | 8018                                | <b>C</b> 111 1 |                    | 1 0075  | SAV                                          | Blackcap Mo                | ay 4136          |         | +71         |
|             |                                     | SAV I          | Nadame Pri         | de UU/5 | SAF 598 Bando 5175#<br>SAV Madame Pride 8264 |                            |                  |         | MARB        |
|             |                                     |                |                    | • •     |                                              |                            |                  |         | +.26<br>REA |
|             | . D.:                               |                | Priority 728       | 3#      |                                              | Final Answe                |                  |         | +.78        |
| SAV Madam   | e Pride 314.<br>NR 9/107            |                | Nadame Pri         | da 1171 | VAC<br>VAZ                                   | Blackcap Mc<br>707 Rito 99 | 1Y 2230#<br>160# |         | FAT         |
|             | <b>i</b> <i>i i i i i i i i i i</i> |                | andam's W          |         |                                              | Madame Pri                 |                  |         | 025         |
| DIDTU       | ,                                   |                |                    |         |                                              | VIII                       | . 10/            |         |             |
| BIRTH       | +4.9                                | WEAN           | +77                | MILK    | +21                                          | YEARLING                   | +136             | SCROTAL | +1.12       |

SAV Glory Days 1832 is a real stockman's bull with massive dimension, muscle, capacity, big-time performance and solid feet. He was selected by Vermilion Ranch as the \$82,500 featured lot 1 bull from the 2022 SAV Sale where he earned a 205day weight of 994 lbs., 365-day weight of 1735 lbs., 365-day ribeye of 16.2 inches, IMF ratio of 115 and yearling scrotal circumference of 41.6 cm. He replicates the identical mating that created several of the very best young cows in the SAV herd and the \$225,000 SAV Anthem 0042, who is the lead-off lot 1 bull from the 2021 SAV Sale.

The first progeny of Glory Days are performance standouts with extra scope, massive dimension, volume and added ribshape. They start strong and exhibit explosive growth and gainability to earn position at the top of the performance charts. Glory Days is destined to be the next step sire for the outlier power cattle the industry craves.

His proven Pathfinder dam, SAV Madame Pride 3145, is a herd favorite in a league of her own for body type, femininity, fertility, feet and udder quality. She earned a weaning ratio of 107 on 9 calves and a progeny IMF ratio of 110 on 53 progeny scanned. She is the current top income-producing cow among all active dams in the entire SAV herd. She has 30 daughters retained and 44 progeny highlighting past SAV sales.