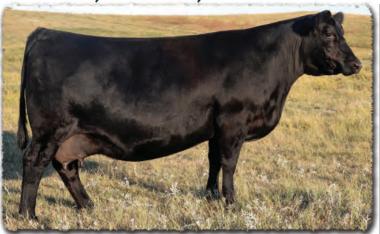

#### SAV MADAME PRIDE 3145

Herd favorite Pathfinder and current top income-producing cow in the SAV herd. In a league of her own for body type, femininity, fertility, feet and udder quality. She records a weaning ratio of 107 on 9 calves and an IMF ratio of 110 on 53 progeny scanned.