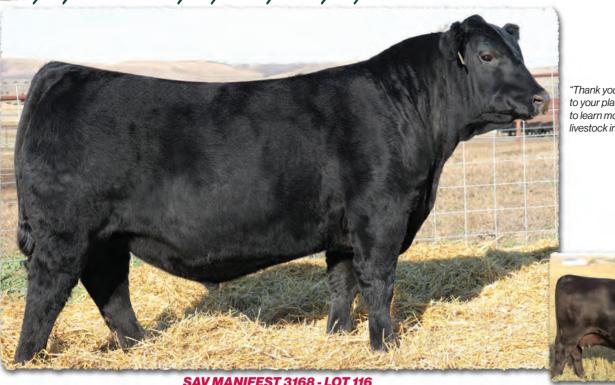

She earned a fast-pass to the SAV donor pen after raising the top weaning calf of the 2021 calfcrop with a weaning ratio of 119. She is uniquely linebred to the legendary SAV Blackcap May 4136, the Angus breed's most influential genetic contributor.

Magnify's first progeny have achieved performance levels to run with the best in the breed. The 2024 SAV Sale headlines his fabulous first offering with unlimited potential.

#### SAV BLACKCAP MAY 4517

This majestic matron and prolific producer is a full sister to Resource, Renown and Recharge. She has 40 progeny highlighting past SAV sales.



**SAV MAGNIFY 1107** Magnify at 12-months of age.



**SAV MAGNIFY 1107** Magnify at the close of the 2023 breeding season.



SAV MAGNIFY 1107 Preweaning photo of Magnify with his 2-year old dam.





"Thank you so much for letting us come out to your place & giving us the opportunity to learn more about genetics and the livestock industry."

> -Beef Production Class Bismarck State College



**SAV MANIFEST 3168 - LOT 116** 



#### 205 WT 365 WT WDA YEARLING BW BIRTH WEAN MILK +3.4+99 89 1027 1648 4.51 +30+170

- SAV Manifest 3168 is a serious contender in the performance race, taking honors as the second heaviest 205-day weight bull of his entire natural calfcrop at 1027 lbs. for a weaning ratio of 117. He ranks among the top two bulls in the offering for both weaning and yearling weight EPD. He is a long, thick, muscular bull with massive volume and dimension.
- His dam is a broody beauty angular and wedge-shaped with ideal body type and udder quality. She is the kind that will las