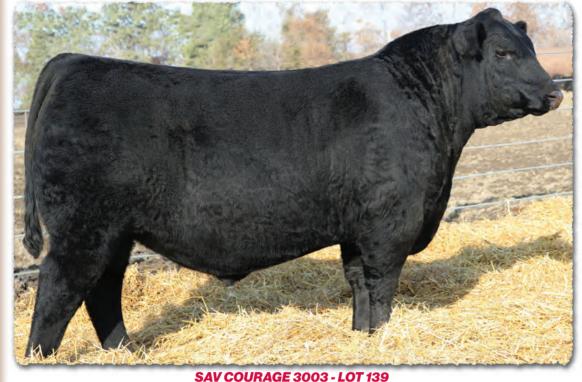

| 83        | <b>981</b>             | <b>1478</b>                  | <b>4.05</b>                       | + <b>4.1</b> | + <b>86</b>                                      | + <b>22</b>   | +143               |
|-----------|------------------------|------------------------------|-----------------------------------|--------------|--------------------------------------------------|---------------|--------------------|
| BW        | 205 WT                 | 365 WT                       | WDA                               | BIRTH        | WEAN                                             | MILK          | YEARLING           |
| Dam's     | nette 9149<br>WR 3/103 | SAV Emblyr<br><b>Grandan</b> | nette 3508<br>n <b>'s WR 7/10</b> | SAV<br>SAV   | Resource 144<br>Emblynette 9                     | <b>4</b> 1#   | +.70<br>FAT<br>004 |
| SAV Embly | nette 9149             | SAV Elation                  | 7899                              |              | Sinclair Emulation XXP#<br>SAV Blackcap May 1782 |               |                    |
|           |                        | SAV Madam                    | ne Pride 3145a                    |              | Priority 7283<br>Madame Prio                     | 3#<br>de 1171 | MARB<br>+.20       |
| SAV Glory | –<br>Days 1832         | SAV Americ                   |                                   | SAV          | SAV President 6847<br>SAV Madame Pride 0075      |               |                    |
|           | B-Date                 | : 2-20-23                    | I                                 | Bull 207711  | 92                                               |               | Tattoo: 308        |