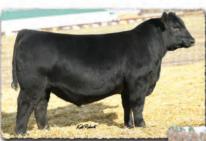

**SAV AMERICAN FORCE 2085** Maternal brother to lot 1 selected by Breezy Point Ranch as the

**SAV REGARD 4863** 

Featured Genex Sire. Maternal brother to the dam of lot 1 and flush brother to the dam of lots 2-5