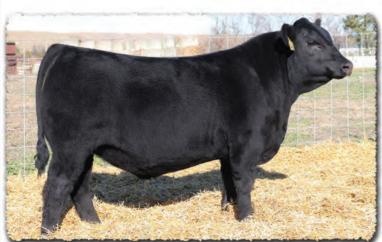

# SAV Reference Sire - SAV Anthem 0042...

The \$225,000 lead-off lot 1 bull from the 2021 SAV Sale representing all the gualities of an ideal breeding bull...

"Anthem is so dang wonderful, I'm without words!! He is stunning and he looks like an absolute stud!! Thanks for everything you do for us!"

SAV Anthem 0042 is the \$225,000 lead-off lot 1 bull from the 2021 SAV Sale to Voss Angus. He represents all the qualities of an ideal breeding bull – masculine, capacious and complete with cowmaker phenotype, authentic Angus breed character and affectionate disposition. He earned a 205-day weight of 1058 lbs., a 365-day weight of 1602 lbs., a 365-day ribeye of 16.8 inches and an astounding IMF ratio of 197. Anthem stamps his progeny with superior phenotypic quality and consistency.