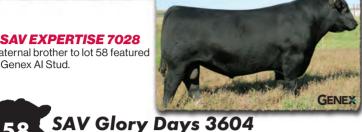

## SAV EXPERIENCE 9088

Maternal brother to lots 2-5 selected by Albrecht and Penz Angus as the featured lot 1 bull from the 2020 SAV Sale.