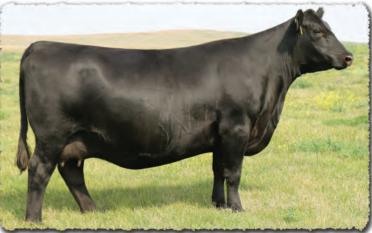

His proven Pathfinder dam, SAV Madame Pride 3145, is a herd favorite in a league of her own for body type, femininity, fertility, feet and udder quality. She earned a weaning ratio of 107 on 9 calves and a progeny IMF ratio of 110 and ribeye ratio of 102 on 53 progeny scanned. She is the current top income-producing cow at SAV. She has 30 daughters retained and 44 progeny highlighting past SAV sales, including the herdsires Anthem, Glory Days, American Flag, Riptide and Circuit Breaker.

- His powerhouse Pathfinder dam records a weaning ratio of 105 on 5 calves and is unmatched for volume, base-width and total dimension. Four progeny have averaged \$9125 in past SAV sales to Jeremy McGregor, Arrow Creek Angus, Promiseland Livestock and Breezy Point Ranch.
- His iconic and influential Pathfinder grandam, SAV Blackcap May 5530, records a weaning ratio of 108 on 5 calves and has 31 daughters retained in the SAV herd. She has tallied \$2.1 million on 117 direct progeny highlighting past SAV sales, including the herdsires Priority, Brand Name, Regard and Cutting Edge.