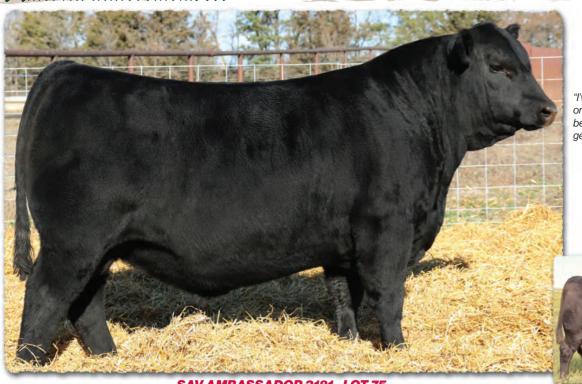

# SAV Reference Sire - SAV Anthem 0042...

The \$225,000 lead-off lot 1 bull from the 2021 SAV Sale representing all the gualities of an ideal breeding bull...

"Anthem is so dang wonderful, I'm without words!! He is stunning and he looks like an absolute stud!! Thanks for everything you do for us!"

SAV Anthem 0042 is the \$225,000 lead-off lot 1 bull from the 2021 SAV Sale to Voss Angus. He represents all the qualities of an ideal breeding bull – masculine, capacious and complete with cowmaker phenotype, authentic Angus breed character and affectionate disposition. He earned a 205-day weight of 1058 lbs., a 365-day weight of 1602 lbs., a 365-day ribeye of 16.8 inches and an astounding IMF ratio of 197. Anthem stamps his progeny with superior phenotypic quality and consistency.

His proven Pathfinder dam, SAV Madame Pride 3145, is a herd favorite in a league of her own for body type, femininity, fertility, feet and udder quality. She earned a weaning ratio of 107 on 9 calves and a progeny IMF ratio of 110 and ribeye ratio of 102 on 53 progeny scanned. She is the current top income-producing cow at SAV. She has 30 daughters retained and 44 progeny highlighting past SAV sales, including the herdsires Anthem, Glory Days, American Flag, Riptide and Circuit Breaker.

Anthem is a full brother to SAV Glory Days 1832, the \$82,500 featured lot 1 bull from the 2022 SAV Sale. His full sisters include several of the very best young cows in the SAV herd and the \$210,000 top-selling female of the 2022 SAV Sale.

Anthem is the anointed one by the \$1.51 million America with a breed-impacting future. This sale features 40 progeny of Anthem as well as 12 full and maternal siblings.