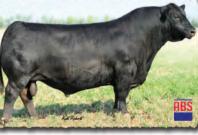

is moderate and easy-fleshing with high level milk production. She records a weaning ratio of 106 on 8 calves. Seven progeny averaged \$9428 in past SAV sales and five daughters are retained in the SAV herd, including the #1 205-day weight female of the 2021 calfcrop.

• Their grandam, SAV Emblynette 3301, is the model cow for the Angus breed and dam of the Al stud sires, Momentum, Hesston and Drover.



#### SAV DOUBLE WIDE 0861

Maternal brother to lots 13-17 selected by Babock Angus and Lowery Land & Cattle as a top-selling feature of the 2021 SAV Sale



SAV EMBLYNETTE 3301 Model cow for the Angus

breed and maternal grandam of lots 18-20.

#### **SAV HESSTON 2217**

Maternal brother to the dam of lots 18-20 selected by ZWT and Debusk as the featured lot 2 bull in the 2013 SAV Sale.





**SAV ANVIL 3923 - LOT 19** 

# Blockbuster flush brothers by Anthem x SAV Emblynette 7505...



"We are patiently awaiting our spring Anthem calves! What a bull!!"

> -Gary Harvin Iron Pin Ranch

#### SAV EMBLYNETTE 7505 Dam of lots 21-24.



**SAV EMBLYNETTE 8172** 

Pathfinder grandam of lots 21-24. Dam of SAV Best Interest 0136 at Genex Al Stud.

**SAV EMBLYNETTE 3240** Pathfinder third dam of lots 21-24.





|    | JAT       | <u> </u> | Ully C | //05      |        |      |      |             |
|----|-----------|----------|--------|-----------|--------|------|------|-------------|
|    | B-Date: 1 | 1-20-23  | -      | Bull +207 | 771418 |      | Та   | ittoo: 3965 |
| 74 | BW        | 205 WT   | 365 WT | WDA       | BIRTH  | WEAN | MILK | YEARLING    |
|    | 88        | 970