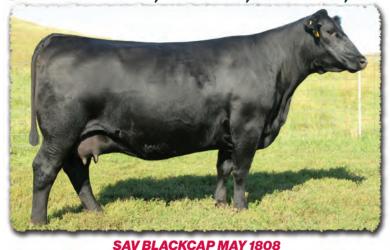

#### SAV BLACKCAP MAY 4136 Maternal grandam of lots 6-9, represented heavily throughout this offering.

|   | 12          | SA                              | V Ant                         | hem 3                               | 8145                    |                                        |               |              |
|---|-------------|---------------------------------|-------------------------------|-------------------------------------|-------------------------|----------------------------------------|---------------|--------------|
| 5 |             | B-Date                          | : 2-24-23                     | E                                   | Bull 207705             | 578                                    |               | Tattoo: 3145 |
|   | SAV Anthen  | n 0042                          | SAV Americ                    | a 8018                              |                         | President 68<br>Madame Prio            |               | CW<br>+43    |
|   |             |                                 | SAV Madan                     | ne Pride 3145a                      |                         | Priority 7283<br>Madame Prio           | 3#<br>de 1171 | MARB<br>+.33 |
|   | SAV Blackco | ap May 3264#                    | SAV Harves                    | tor 0338#                           | SAV                     | Heritage 629<br>Emblynette 7           | 749           | REA<br>+.61  |
|   | Dam's       | 1p May 3264#<br><b>WR 9/101</b> | SAV Blackco<br><b>Grandan</b> | ap May 8980‡<br>1 <b>'s WR 5/10</b> | ¥ SAV<br>9 <b>6</b> SAV | 8180 <sup>°</sup> Travele<br>May 2397# | er 004#       | FAT<br>+.014 |
|   | BW          | 205 WT                          | 365 WT                        | WDA                                 | BIRTH                   | WEAN                                   | MILK          | YEARLING     |
|   | 81          | 763                             | 1402                          | 3.84                                | +4.0                    | +57                                    | +24           | +103         |