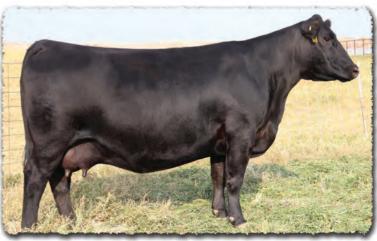

#### SAV MADAME PRIDE 3145

Herd favorite Pathfinder and current top income-producing cow in the SAV herd. In a league of her own for body type, femininity, fertility, feet and udder quality. She records a weaning ratio of 107 on 9 calves and an IMF ratio of 110 on 53 progeny scanned.