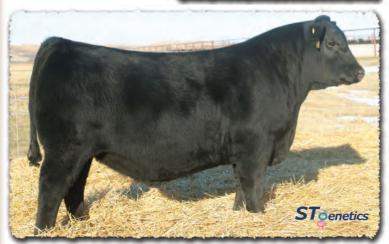

# SAV Reference Sire - SAV Anthem 0042...

The \$225,000 lead-off lot 1 bull from the 2021 SAV Sale representing all the gualities of an ideal breeding bull...

"Anthem is so dang wonderful, I'm without words!! He is stunning and he looks like an absolute stud!! Thanks for everything you do for us!"

SAV Anthem 0042 is the \$225,000 lead-off lot 1 bull from the 2021 SAV Sale to Voss Angus. He represents all the qualities of an ideal breeding bull – masculine, capacious and complete with cowmaker phenotype, authentic Angus breed character and affectionate disposition. He earned a 205-day weight of 1058 lbs., a 365-day weight of 1602 lbs., a 365-day ribeye of 16.8 inches and an astounding IMF ratio of 197. Anthem stamps his progeny with superior phenotypic quality and consistency.