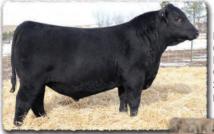

SAV Ambition 3024 - Lot 1 ...

"Anthem worked well for us. Thank vou for the recommendation. Attached are pictures of a couple of Anthem calves taken in September.

> -Laurie Gaugler Gaugler Angus Ranch

• SAV Ambition 3024 is an early favorite of his calfcrop and represents everything we look for in an ideal Angus bull, earning the prestigious position of lot 1. He is a near replica of his sire, presenting authentic Angus breed character and herd-changing type with thickness, muscle-shape and stoutness in a powerfully-constructed, fault-free package. He is solid and sound from the ground up with perfect feet and a gentle disposition. He earned a 205-day weight of 915 lbs. for a weaning ratio of 105.

- His powerhouse Pathfinder dam records a weaning ratio of 105 on 5 calves and is unmatched for volume, base-width and total dimension. Four progeny have averaged \$9125 in past SAV sales to Jeremy McGregor, Arrow Creek Angus, Promiseland Livestock and Breezy Point Ranch.
- His iconic and influential Pathfinder grandam, SAV Blackcap May 5530, records a weaning ratio of 108 on 5 calves and has 31 daughters retained in the SAV herd. She has tallied \$2.1 million on 117 direct progeny highlighting past SAV sales, including the herdsires Priority, Brand Name, Regard and Cutting Edge.