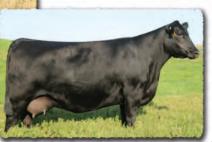

# SAV Reference Sire - SAV Anthem 0042...

The \$225,000 lead-off lot 1 bull from the 2021 SAV Sale representing all the gualities of an ideal breeding bull...

"Anthem is so dang wonderful, I'm without words!! He is stunning and he looks like an absolute stud!! Thanks for everything you do for us!"

SAV Anthem 0042 is the \$225,000 lead-off lot 1 bull from the 2021 SAV Sale to Voss Angus. He represents all the qualities of an ideal breeding bull – masculine, capacious and complete with cowmaker phenotype, authentic Angus breed character and affectionate disposition. He earned a 205-day weight of 1058 lbs., a 365-day weight of 1602 lbs., a 365-day ribeye of 16.8 inches and an astounding IMF ratio of 197. Anthem stamps his progeny with superior phenotypic quality and consistency.

His proven Pathfinder dam, SAV Madame Pride 3145, is a herd favorite in a league of her own for body type, femininity, fertility, feet and udder quality. She earned a weaning ratio of 107 on 9 calves and a progeny IMF ratio of 110 and ribeye ratio of 102 on 53 progeny scanned. She is the current top income-producing cow at SAV. She has 30 daughters retained and 44 progeny highlighting past SAV sales, including the herdsires Anthem, Glory Days, American Flag, Riptide and Circuit Breaker.