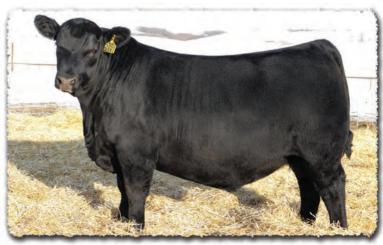

#### SAV MADAME PRIDE 3145

Herd favorite Pathfinder and current top income-producing cow in the SAV herd. In a league of her own for body type, femininity, fertility, feet and udder quality. She records a weaning ratio of 107 on 9 calves and an IMF ratio of 110 on 53 progeny scanned.

His proven Pathfinder dam, SAV Madame Pride 3145, is a herd favorite in a league of her own for body type, femininity, fertility, feet and udder quality. She earned a weaning ratio of 107 on 9 calves and a progeny IMF ratio of 110 and ribeye ratio of 102 on 53 progeny scanned. She is the current top income-producing cow at SAV. She has 30 daughters retained and 44 progeny highlighting past SAV sales, including the herdsires Anthem, Glory Days, American Flag, Riptide and Circuit Breaker.