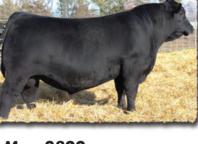

# SAV Reference Sire - SAV Anthem 0042...

The \$225,000 lead-off lot 1 bull from the 2021 SAV Sale representing all the gualities of an ideal breeding bull...

"Anthem is so dang wonderful, I'm without words!! He is stunning and he looks like an absolute stud!! Thanks for everything you do for us!"

SAV Anthem 0042 is the \$225,000 lead-off lot 1 bull from the 2021 SAV Sale to Voss Angus. He represents all the qualities of an ideal breeding bull – masculine, capacious and complete with cowmaker phenotype, authentic Angus breed character and affectionate disposition. He earned a 205-day weight of 1058 lbs., a 365-day weight of 1602 lbs., a 365-day ribeye of 16.8 inches and an astounding IMF ratio of 197. Anthem stamps his progeny with superior phenotypic quality and consistency.

His proven Pathfinder dam, SAV Madame Pride 3145, is a herd favorite in a league of her own for body type, femininity, fertility, feet and udder quality. She earned a weaning ratio of 107 on 9 calves and a progeny IMF ratio of 110 and ribeye ratio of 102 on 53 progeny scanned. She is the current top income-producing cow at SAV. She has 30 daughters retained and 44 progeny highlighting past SAV sales, including the herdsires Anthem, Glory Days, American Flag, Riptide and Circuit Breaker.

Anthem is a full brother to SAV Glory Days 1832, the \$82,500 featured lot 1 bull from the 2022 SAV Sale. His full sisters include several of the very best young cows in the SAV herd and the \$210,000 top-selling female of the 2022 SAV Sale.

Anthem is the anointed one by the \$1.51 million America with a breed-impacting future. This sale features 40 progeny of Anthem as well as 12 full and maternal siblings.