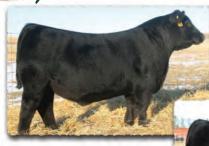

use 0845 and the popular calving-ease sire SAV Ease 0840. Flush brothers sell as lots 258-259. Their front-pasture dam hails from the same historic flush as the legendary Pathfinder
- sire, Resource. She records a progeny ribeve ratio of 103 on 67 progeny scanned and has assembled an amazing production record, generating \$1.4 million on 72 direct progeny highlighting past SAV sales to cowmen in 13 states and Canada.

#### **SAV EASE 0840**

Full brother to lots 645-648. Proven calving-ease sire with curve-bending performance, outlier muscle shape and perfect feet.



R R Rito 707#



**SAV SCALE HOUSE 0845** Full brother to lots 645-648 selected by Voss Angus as the \$275,000 top-selling bull in the 2021 SAV Sale.

## Unprecedented offering from the breed icon, SAV Blackcap May 1416 ...



SAV CONSTITUTION 8054 Maternal brother to lots 645-657 selected by Hilltop Angus as a \$50,000 top-selling feature of the 2019 SAV Sale where he was

featured on the front cover.

SAV ALL AMERICAN 0837 The second lead-off bull of the

2021 SAV Sale where he scanned a 365-day ribeye of 17.8 inches. Maternal brother to lots 645-657.

|                                                                   |           |                       | 1                              |         | and the second se | and the second         |             |             |
|-------------------------------------------------------------------|-----------|-----------------------|--------------------------------|---------|----------------------------------------------------------------------------------------------