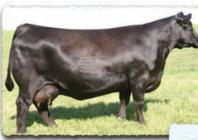

e feature flush brothers that bring pedigree appeal, phenotypic power, performance and cow family strength together in perfect harmony – some of the best to sell anywhere this <u>y</u>ear.

• Their productive Pathfinder dam by Rito 9969 is moderate and easy-fleshing with high level milk production. She records a weaning ratio of 106 on 8 calves. Seven progeny averaged \$9428 in past SAV sales and five daughters are retained in the SAV herd, including the #1 205-day weight female of the 2021 calfcrop.

• Their grandam, SAV Emblynette 3301, is the model cow for the Angus breed and dam of the Al stud sires, Momentum, Hesston and Drover.



#### SAV DOUBLE WIDE 0861

Maternal brother to lots 13-17 selected by Babock Angus and Lowery Land & Cattle as a top-selling feature of the 2021 SAV Sale



SAV EMBLYNETTE 3301 Model cow for the Angus

breed and maternal grandam of lots 18-20.

#### **SAV HESSTON 2217**

Maternal brother to the dam of lots 18-20 selected by ZWT and Debusk as the featured lot 2 bull in the 2013 SAV Sale.





**SAV ANVIL 3923 - LOT 19** 

# Blockbuster flush brothers by Anthem x SAV Emblynette 7505...



"We are patiently awaiting our spring Anthem calves! What a bull!!"

> -Gary Harvin Iron Pin Ranch

#### SAV EMBLYNETTE 7505 Dam of lots 21-24.



**SAV EMBLYNETTE 8172** 

Pathfinder grandam of lots 21-24. Dam of SAV Best Interest 0136 at Genex Al Stud.

**SAV EMBLYNETTE 3240** Pathfinder third dam of lots 21-24.





|    | JAT       | <u> </u> | Ully C | //05      |        |      |      |             |
|----|-----------|----------|--------|-----------|----