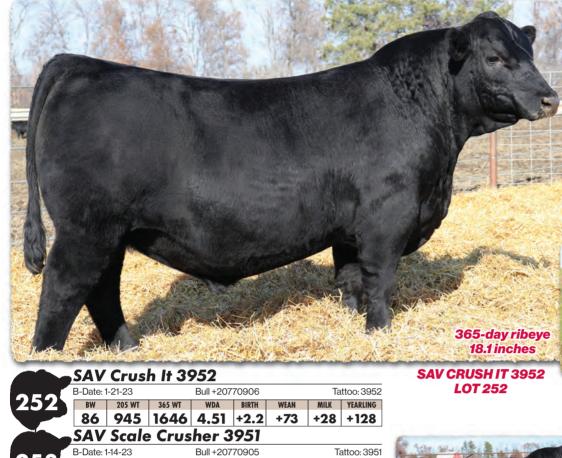

| 65          | SA                                      | V Gor                         | y Day                             | vs 32 | 94                                            |      |       |                     |
|-------------|-----------------------------------------|-------------------------------|-----------------------------------|-------|-----------------------------------------------|------|-------|---------------------|
|             | B-Date: 3-5-23 Bull +20771043           |                               |                                   |       |                                               |      | Tatto | 0: 3294             |
| SAV Glory I | Dave 1832                               | SAV Americ                    | a 8018                            |       | SAV President 6847<br>SAV Madame Pride 0075   |      |       | CW<br>+64           |
| SAV OIDTY I | Duys 1052                               | SAV Madam                     | ne Pride 3145‡                    |       | SAV Priority 7283#<br>SAV Madame Pride 1171   |      |       | +04<br>MARB<br>+.45 |
| SAV Blackco | SAV Blackcap May 4593<br>Dam's WR 8/104 |                               | avalry 1149#                      | Bris  | Connealy Consensus#<br>Brista of Conanga 927T |      |       | REA<br>+.83         |
| Dam's       | WR 8/104                                | SAV Blackco<br><b>Grandan</b> | ap May 8051<br><b>n's WR 6/10</b> |       | SAV Bismarck 5682#<br>SAV Blackcap May 6517   |      |       | FAT<br>009          |
| BW          | 205 WT                                  | 365 WT                        | WDA                               | BIRTH | WEAN                                          | MILK | YE/   | ARLING              |
| 75          | 810                                     | 1362                          | 3 73                              |       |                                               |      |       | 126                 |