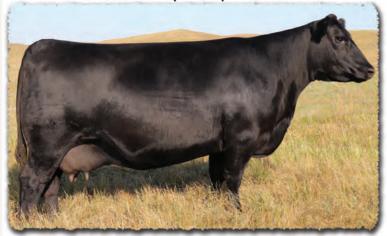

# SAV Reference Sire - SAV Anthem 0042...

The \$225,000 lead-off lot 1 bull from the 2021 SAV Sale representing all the gualities of an ideal breeding bull...

"Anthem is so dang wonderful, I'm without words!! He is stunning and he looks like an absolute stud!! Thanks for everything you do for us!"

SAV Anthem 0042 is the \$225,000 lead-off lot 1 bull from the 2021 SAV Sale to Voss Angus. He represents all the qualities of an ideal breeding bull – masculine, capacious and complete with cowmaker phenotype, authentic Angus breed character and affectionate disposition. He earned a 205-day weight of 1058 lbs., a 365-day weight of 1602 lbs., a 365-day ribeye of 16.8 inches and an astounding IMF ratio of 197. Anthem stamps his progeny with superior phenotypic quality and consistency.

His proven Pathfinder dam, SAV Madame Pride 3145, is a herd favorite in a league of her own for body type, femininity, fertility, feet and udder quality. She earned a weaning ratio of 107 on 9 calves and a progeny IMF ratio of 110 and ribeye ratio of 102 on 53 progeny scanned. She is the current top income-producing cow at SAV. She has 30 daughters retained and 44 progeny highlighting past SAV sales, including the herdsires Anthem, Glory Days, American Flag, Riptide and Circuit Breaker.