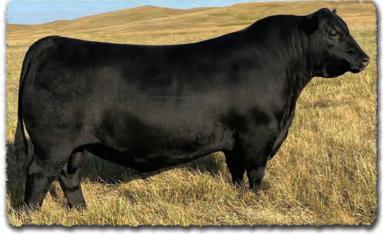

# SAV Reference Sire - SAV Anthem 0042...

The \$225,000 lead-off lot 1 bull from the 2021 SAV Sale representing all the gualities of an ideal breeding bull...

"Anthem is so dang wonderful, I'm without words!! He is stunning and he looks like an absolute stud!! Thanks for everything you do for us!"

SAV Anthem 0042 is the \$225,000 lead-off lot 1 bull from the 2021 SAV Sale to Voss Angus. He represents all the qualities of an ideal breeding bull – masculine, capacious and complete with cowmaker phenotype, authentic Angus breed character and affectionate disposition. He earned a 205-day weight of 1058 lbs., a 365-day weight of 1602 lbs., a 365-day ribeye of 16.8 inches and an astounding IMF ratio of 197. Anthem stamps his progeny with superior phenotypic quality and consistency.

Anthem is the anointed one by the \$1.51 million America with a breed-impacting future. This sale features 40 progeny of Anthem as well as 12 full and maternal siblings.