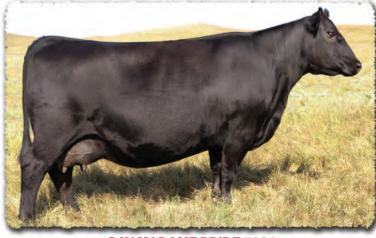

Dam of lot 33.

| 35 SAV Glory Days 3395 |             |                                          |           |                               |                                             |               |     |              |  |
|------------------------|-------------|------------------------------------------|-----------|-------------------------------|---------------------------------------------|---------------|-----|--------------|--|
|                        | B-Date      | : 3-22-23                                | E         | -<br>Bull +20771 <sup>-</sup> | II +20771169                                |               |     | 0: 3395      |  |
| SAV Glory I            | )avs 1832   | SAV Americ                               | a 8018    |                               | SAV President 6847<br>SAV Madame Pride 0075 |               |     | CW<br>+60    |  |
|                        |             | SAV Madame Pride 3145#                   |           | ¥ SAV                         | SAV Priority 7283#<br>SAV Madame Pride 1171 |               |     | MARB<br>+.27 |  |
| SAV Emblyr             | iette 8276# | SAV Sensati                              | ion 5615# | SAV<br>SAV                    | Registry 283<br>Blackcap Ma                 | 81#<br>v 4136 |     | REA<br>+.64  |  |
| Dam's                  | WR 3/106    | SAV Emblynette 4228<br>Grandam's WR 7/99 |           | SAV<br>SAV                    | SAV Harvestor 0338#<br>SAV Emblynette 1010  |               |     | FAT<br>005   |  |
| BW                     | 205 WT      | 365 WT                                   | WDA       | BIRTH                         | WEAN                                        | MILK          | YE/ | RLING        |  |
| 74 774                 |             | 1326                                     | 3.63      | +4.2                          | +72                                         | +26           | +   | 126          |  |