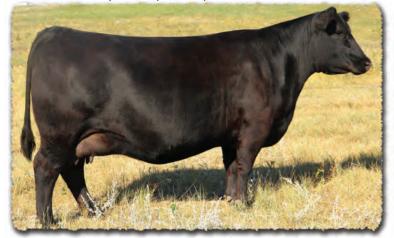

a foundation donor for any program. She is an absolute stunner with powerful body type and majestic maternal presence. She is the second heaviest 365-day weight female of her calfcrop earning a rearling ratio of 117, while posting a weaning ratio of 107 and an IMF ratio of 141.

- Her exquisite dam sports a perfect udder and records a weaning ratio of 105 on her first two calves, following her rich maternal tradition.
- Her Pathfinder grandam by Resource is a performance trait-leader and seventh generation SAV embryo donor. She has 103 progeny averaging \$9815 in past SAV sales and 30 daughters rising to the top of the SAV herd. Ultrasounds safe to the Select Sires AI Stud bull, Duppong Demand 127. Due on 5/13/24.

## Maternal quality for generations from the SAV Madame Pride family ...



|                                         |           | SAV M                                        | ADAN<br>Dam of lo |         |                                             | 64        |          |              |  |
|-----------------------------------------|-----------|----------------------------------------------|-------------------|---------|---------------------------------------------|-----------|----------|--------------|--|
| 100                                     | SAV       | Mad                                          |                   |         |                                             | 3         |          |              |  |
| EOA                                     | B-Date: 1 | -18-23                                       |                   | Cow +20 | 07281