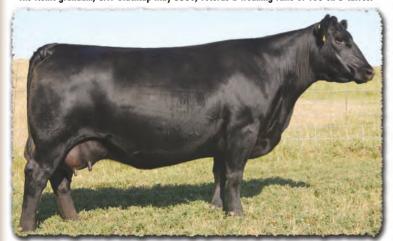

**SAV MAY 7238** 

The prolific third dam of lots 1-5, sired by Right Time. Dam of the herdsires Density and Providence.

SAV BLACKCAP MAY 7348 Pathfinder dam of lot 1.

> **SAV BLACKCAP MAY 5530** Pathfinder grandam of lots 1-5. Dam of the herdsires Priority, Brand Name, Regard and Cutting Edge.