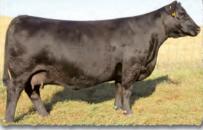

#### SAV MADAME PRIDE 3145

Herd favorite Pathfinder and current top income-producing cow in the SAV herd. In a league of her own for body type, femininity, fertility, feet and udder quality. She records a weaning ratio of 107 on 9 calves and an IMF ratio of 110 on 53 progeny scanned.

His proven Pathfinder dam, SAV Madame Pride 3145, is a herd favorite in a league of her own for body type, femininity, fertility, feet and udder quality. She earned a weaning ratio of 107 on 9 calves and a progeny IMF ratio of 110 and ribeye ratio of 102 on 53 progeny scanned. She is the current top income-producing cow at SAV. She has 30 daughters retained and 44 progeny highlighting past SAV sales, including the herdsires Anthem, Glory Days, American Flag, Riptide and Circuit Breaker.