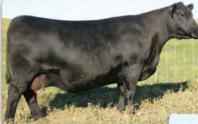

#### SAV MADAME PRIDE 3145

Herd favorite Pathfinder and current top income-producing cow in the SAV herd. In a league of her own for body type, femininity, fertility, feet and udder quality. She records a weaning ratio of 107 on 9 calves and an IMF ratio of 110 on 53 progeny scanned.

> -Dawn Wilson Miller Wilson Angus

His Pathfinder dam

SAV MADAME PRIDE 3145

Herd favorite Pathfinder and current top income-producing cow in the SAV herd. In a league of her own for body type, femininity, fertility, feet and udder quality. She records a weaning ratio of 107 on 9 calves and an IMF ratio of 110 and 53 progeny scanned.