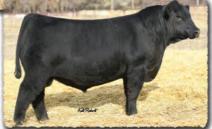

-Robert Whitacre Breeder Link

| 6                    |                                | <b>V Apt</b> i<br>2-21-23 |                                                    | <b>3101</b> | 998                                                                               |         | Tati | too: 3101                 |
|----------------------|--------------------------------|---------------------------|----------------------------------------------------|-------------|-----------------------------------------------------------------------------------|---------|------|---------------------------|
| SAV Anthen           | n 0042                         | SAV Americ<br>SAV Madam   | a 8018<br>1e Pride 3145‡                           | SAV         | President 68<br>Madame Prio<br>Priority 728<br>Madame Prio                        | le 0075 |      | CW<br>+44<br>MARB<br>+.15 |
| SAV Blackco<br>Dam's | ıp May 4503<br><b>WR 8/106</b> |                           | Ideal 3407 7<br>1p May 4136<br>1 <b>'s WR 4/11</b> | Ideo        | RR Rito 707#<br>Ideal 3407 of 1418 076<br>SAV 8180 Traveler 004#<br>SAV May 2397# |         |      | REA<br>+.82<br>FAT<br>010 |
| BW                   | 205 WT                         | 365 WT                    | WDA                                                | BIRTH       | WEAN                                                                              | MILK    | YE   | ARLING                    |

80 977 1639 4.49 +2.6 +81 +20 +132 SAV Aptitude 3101 is a cowman's bull with massive volume, multi-dimension and breedleading performance. He ranks among the seven top-indexing bulls of his calfcrop, earning a 205-day weight of 977 lbs. for a weaning ratio of 112. He will add pounds and profit to every calf he sires and leave the kind of daughters the industry craves.
His angular, productive dam has a beautiful udder with abundant milk and records a

• His angular, productive dam has a beautiful udder with abundant milk and records a weaning ratio of 106 on 8 calves. She is from the same predictable mating as the legendary Pathfinder sires: Resource, Renown and Recharge. A daughter is retained and six progeny averaged \$11,666 in past SAV sales.
• His legendary grandam, SAV Blackcap May 4136, is the breed's most influential genetic contributor and top income-producing cow with 227 direct progeny highlighting past SAV sales and 58 daughters retained in the SAV herd.