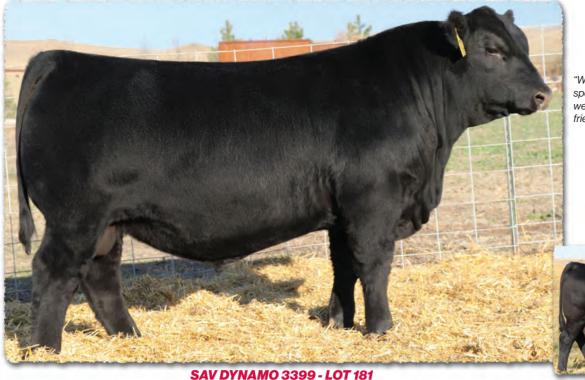

# SAV Reference Sire - SAV Anthem 0042...

The \$225,000 lead-off lot 1 bull from the 2021 SAV Sale representing all the gualities of an ideal breeding bull...

"Anthem is so dang wonderful, I'm without words!! He is stunning and he looks like an absolute stud!! Thanks for everything you do for us!"

SAV Anthem 0042 is the \$225,000 lead-off lot 1 bull from the 2021 SAV Sale to Voss Angus. He represents all the qualities of an ideal breeding bull – masculine, capacious and complete with cowmaker phenotype, authentic Angus breed character and affectionate disposition. He earned a 205-day weight of 1058 lbs., a 365-day weight of 1602 lbs., a 365-day ribeye of 16.8 inches and an astounding IMF ratio of 197. Anthem stamps his progeny with superior phenotypic quality and consistency.

His proven Pathfinder dam, SAV Madame Pride 3145, is a herd favorite in a league of her own for body type, femininity, fertility, feet and udder quality. She earned a weaning ratio of 107 on 9 calves and a progeny IMF ratio of 110 and ribeye ratio of 102 on 53 progeny scanned. She is the current top income-producing cow at SAV. She has 30 daughters retained and 44 progeny highlighting past SAV sales, including the herdsires Anthem, Glory Days, American Flag, Riptide and Circuit Breaker.

Anthem is a full brother to SAV Glory Days 1832, the \$82,500 featured lot 1 bull from the 2022 SAV Sale. His full sisters include several of the very best young cows in the SAV herd and the \$210,000 top-selling female of the 2022 SAV Sale.

Anthem is the anointed one by the \$1.51 million America with a breed-impacting future. This sale features 40 progeny of Anthem as well as 12 full and maternal siblings.