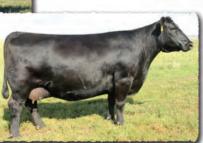

# SAV Reference Sire - SAV Anthem 0042...

The \$225,000 lead-off lot 1 bull from the 2021 SAV Sale representing all the gualities of an ideal breeding bull...

"Anthem is so dang wonderful, I'm without words!! He is stunning and he looks like an absolute stud!! Thanks for everything you do for us!"

SAV Anthem 0042 is the \$225,000 lead-off lot 1 bull from the 2021 SAV Sale to Voss Angus. He represents all the qualities of an ideal breeding bull – masculine, capacious and complete with cowmaker phenotype, authentic Angus breed character and affectionate disposition. He earned a 205-day weight of 1058 lbs., a 365-day weight of 1602 lbs., a 365-day ribeye of 16.8 inches and an astounding IMF ratio of 197. Anthem stamps his progeny with superior phenotypic quality and consistency.