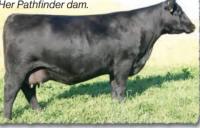

> -Brent Voss Voss Angus

His Pathfinder dam

|                                                               | SA                                                       | V An        | ther | n 00    | 42         |                                                                                               |                 |         |                             |  |
|---------------------------------------------------------------|----------------------------------------------------------|-------------|------|---------|------------|-----------------------------------------------------------------------------------------------|-----------------|---------|-----------------------------|--|
|                                                               | B-Date                                                   | e: 2-19-202 | 20   | E       | 3ull +1985 | 2817                                                                                          | Tattoo: 004     |         |                             |  |
| SAV America                                                   | America 8018 SAV President 6847<br>SAV Madame Pride 0075 |             |      |         |            | Coleman Charlo 0256#<br>SAV Blackcap May 4136<br>SAF 598 Bando 5175#<br>SAV Madame Pride 8264 |                 |         |                             |  |
| SAV Madame Pride 3145#<br>Dam's WR 9/107<br>Grandam's WR 3/10 |                                                          |             |      | de 1171 | SAV<br>SAV | Final Answe<br>Blackcap Mo<br>707 Rito 99<br>Madame Pri                                       | ıy 5530#<br>69# |         | REA<br>+.75<br>FAT<br>+.008 |  |
| BIRTH                                                         | +3.4                                                     | WEAN        | +74  | MILK    | +16        | YEARLING                                                                                      | +122            | SCROTAL | +1.06                       |  |

His proven Pathfinder dam, SAV Madame Pride 3145, is a herd favorite in a league of her own for body type, femininity, fertility, feet and udder quality. She earned a weaning ratio of 107 on 9 calves and a progeny IMF ratio of 110 and ribeye ratio of 102 on 53 progeny scanned. She is the current top income-producing cow at SAV. She has 30 daughters retained and 44 progeny highlighting past SAV sales, including the herdsires Anthem, Glory Days, American Flag, Riptide and Circuit Breaker.