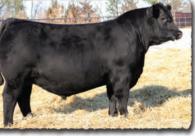

SAV Ambition 3024 - Lot 1 ...

"Anthem worked well for us. Thank vou for the recommendation. Attached are pictures of a couple of Anthem calves taken in September.

> -Laurie Gaugler Gaugler Angus Ranch

• SAV Ambition 3024 is an early favorite of his calfcrop and represents everything we look for in an ideal Angus bull, earning the prestigious position of lot 1. He is a near replica of his sire, presenting authentic Angus breed character and herd-changing type with thickness, muscle-shape and stoutness in a powerfully-constructed, fault-free package. He is solid and sound from the ground up with perfect feet and a gentle disposition. He earned a 205-day weight of 915 lbs. for a weaning ratio of 105.