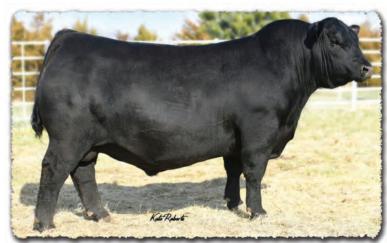

# SAV Reference Sire - SAV Anthem 0042...

The \$225,000 lead-off lot 1 bull from the 2021 SAV Sale representing all the gualities of an ideal breeding bull...

"Anthem is so dang wonderful, I'm without words!! He is stunning and he looks like an absolute stud!! Thanks for everything you do for us!"

SAV Anthem 0042 is the \$225,000 lead-off lot 1 bull from the 2021 SAV Sale to Voss Angus. He represents all the qualities of an ideal breeding bull – masculine, capacious and complete with cowmaker phenotype, authentic Angus breed character and affectionate disposition. He earned a 205-day weight of 1058 lbs., a 365-day weight of 1602 lbs., a 365-day ribeye of 16.8 inches and an astounding IMF ratio of 197. Anthem stamps his progeny with superior phenotypic quality and consistency.

**SAV AMERICA 8018** The \$1.51 million world-record-selling bull from the 2019 SAV Sale. He is the sire of Anthem and Glory Days. His influence is heavily represented in this sale.

SAV ANTHEM 0042

SAV ANTHEM 0042