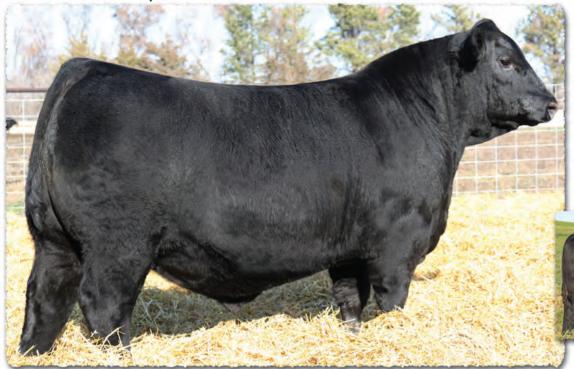

#### **58 PROGENY PLUS** & MATERNAL SIBLINGS SELL!

|             | SA                                  | V GI           | ory I              | Days    | 5 183                                        | 52                         |                  |         |             |
|-------------|-------------------------------------|----------------|--------------------|---------|----------------------------------------------|----------------------------|------------------|---------|-------------|
|             | B-Date                              | e: 12-28-20    | 28-2020 Bi         |         |                                              | Bull +20161297             |                  |         | ttoo: 1832  |
|             |                                     | SAV F          | SAV President 6847 |         |                                              | Coleman Charlo 0256#       |                  |         | CW          |
| SAV America | 8018                                | <b>C</b> 111 1 |                    | 1 0075  | SAV                                          | Blackcap Mo                | ay 4136          |         | +71         |
|             |                                     | SAV I          | Nadame Pri         | de UU/5 | SAF 598 Bando 5175#<br>SAV Madame Pride 8264 |                            |                  |         | MARB        |
|             |                                     |                |                    | • •     |                                              |                            |                  |         | +.26<br>REA |
|             | . D.:                               |                | Priority 728       | 3#      |                                              | Final Answe                |                  |         | +.78        |
| SAV Madam   | e Pride 314.<br>NR 9/107            |                | Nadame Pri         | da 1171 | VAC<br>VAZ                                   | Blackcap Mc<br>707 Rito 99 | 1Y 2230#<br>160# |         | FAT         |
|             | <b>i</b> <i>i i i i i i i i i i</i> |                | andam's W          |         |                                              | Madame Pri                 |                  |         | 025         |
| DIDTU       | ,                                   |                |                    |         |                                              | VIII                       | . 10/            |         |             |
| BIRTH       | +4.9                                | WEAN           | +77                | MILK    | +21                                          | YEARLING                   | +136             | SCROTAL | +1.12       |

SAV Glory Days 1832 is a real stockman's bull with massive dimension, muscle, capacity, big-time performance and solid feet. He was selected by Vermilion Ranch as the \$82,500 featured lot 1 bull from the 2022 SAV Sale where he earned a 205day weight of 994 lbs., 365-day weight of 1735 lbs., 365-day ribeye of 16.2 inches, IMF ratio of 115 and yearling scrotal circumference of 41.6 cm. He replicates the identical mating that created several of the very best young cows in the SAV herd and the \$225,000 SAV Anthem 0042, who is the lead-off lot 1 bull from the 2021 SAV Sale.