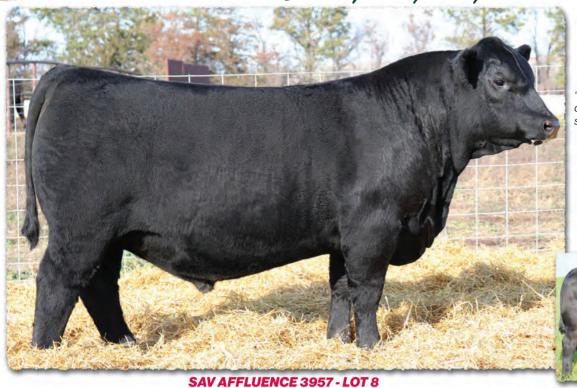

### SAV Affluence 3957

| . ( | B-Date: 1 | -1-23  |        | Bull +207 |       | Tattoo: 3957 |      |          |
|-----|-----------|--------|--------|-----------|-------|--------------|------|----------|
| • · | BW        | 205 WT | 365 WT | WDA       | BIRTH | WEAN         | MILK | YEARLING |
|     | 81        | 919    | 1497   | 4.10      | +3.6  | +72          | +22  | +123     |