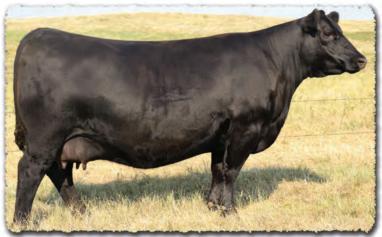

**SAV MAY 7238** 

The prolific third dam of lots 1-5, sired by Right Time. Dam of the herdsires Density and Providence.

SAV BLACKCAP MAY 7348 Pathfinder dam of lot 1.

> **SAV BLACKCAP MAY 5530** Pathfinder grandam of lots 1-5. Dam of the herdsires Priority, Brand Name, Regard and Cutting Edge.