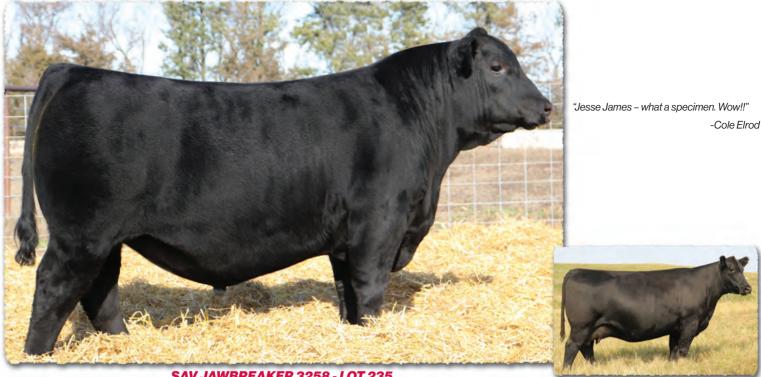

#### **58 PROGENY PLUS** & MATERNAL SIBLINGS SELL!

|             | SA                                  | V GI           | ory I              | Days    | 5 183                                        | 52                         |                  |         |             |
|-------------|-------------------------------------|----------------|--------------------|---------|----------------------------------------------|----------------------------|------------------|---------|-------------|
|             | B-Date                              | e: 12-28-20    | 28-2020 Bi         |         |                                              | Bull +20161297             |                  |         | ttoo: 1832  |
|             |                                     | SAV F          | SAV President 6847 |         |                                              | Coleman Charlo 0256#       |                  |         | CW          |
| SAV America | 8018                                | <b>C</b> 111 1 |                    | 1 0075  | SAV                                          | Blackcap Mo                | ay 4136          |         | +71         |
|             |                                     | SAV I          | Nadame Pri         | de UU/5 | SAF 598 Bando 5175#<br>SAV Madame Pride 8264 |                            |                  |         | MARB        |
|             |                                     |                |                    | • •     |                                              |                            |                  |         | +.26<br>REA |
|             | . D.:                               |                | Priority 728       | 3#      |                                              | Final Answe                |                  |         | +.78        |
| SAV Madam   | e Pride 314.<br>NR 9/107            |                | Nadame Pri         | da 1171 | VAC<br>VAZ                                   | Blackcap Mc<br>707 Rito 99 | 1Y 2230#<br>160# |         | FAT         |
|             | <b>i</b> <i>i i i i i i i i i i</i> |                | andam's W          |         |                                              | Madame Pri                 |                  |         | 025         |
| DIDTU       | ,                                   |                |                    |         |                                              | VIII                       | . 10/            |         |             |
| BIRTH       | +4.9                                | WEAN           | +77                | MILK    | +21                                          | YEARLING                   | +136             | SCROTAL | +1.12       |

SAV Glory Days 1832 is a real stockman's bull with massive dimension, muscle, capacity, big-time performance and solid feet. He was selected by Vermilion Ranch as the \$82,500 featured lot 1 bull from the 2022 SAV Sale where he earned a 205day weight of 994 lbs., 365-day weight of 1735 lbs., 365-day ribeye of 16.2 inches, IMF ratio of 115 and yearling scrotal circumference of 41.6 cm. He replicates the identical mating that created several of the very best young cows in the SAV herd and the \$225,000 SAV Anthem 0042, who is the lead-off lot 1 bull from the 2021 SAV Sale.

The first progeny of Glory Days are performance standouts with extra scope, massive dimension, volume and added ribshape. They start strong and exhibit explosive growth and gainability to earn position at the top of the performance charts. Glory Days is destined to be the next step sire for the outlier power cattle the industry craves.

His proven Pathfinder dam, SAV Madame Pride 3145, is a herd favorite in a league of her own for body type, femininity, fertility, feet and udder quality. She earned a weaning ratio of 107 on 9 calves and a progeny IMF ratio of 110 on 53 progeny scanned. She is the current top income-producing cow among all active dams in the entire SAV herd. She has 30 daughters retained and 44 progeny highlighting past SAV sales.

The 2024 SAV Sale features 58 phenomenal first progeny of Glory Days as well as 12 full and maternal siblings!

**SAV MADAME PRIDE 0224** Full sister to SAV Glory Days 1832 working in the SAV embryo program.