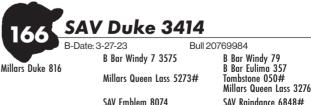

• An attractive, smooth-made Glory Days bull with length, muscle and style – the kind who will sire beautiful replacements.

His productive dam has impeccable udder quality and comes from four generations of SAV embryo donors. She records a progeny IMF ratio of 114 on 5 head. A daughter is retained and six progeny highlighted past SAV sales, including the \$46,000 SAV Dimension 7092 working for Montana Ranch.