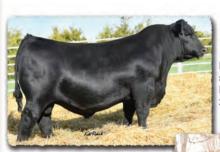

#### SAV MADAME PRIDE 3145

Herd favorite Pathfinder and current top income-producing cow in the SAV herd. In a league of her own for body type, femininity, fertility, feet and udder quality. She records a weaning ratio of 107 on 9 calves and an IMF ratio of 110 on 53 progeny scanned.