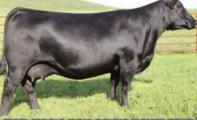

# SAV Reference Sire - SAV Anthem 0042...

The \$225,000 lead-off lot 1 bull from the 2021 SAV Sale representing all the gualities of an ideal breeding bull...

"Anthem is so dang wonderful, I'm without words!! He is stunning and he looks like an absolute stud!! Thanks for everything you do for us!"

SAV Anthem 0042 is the \$225,000 lead-off lot 1 bull from the 2021 SAV Sale to Voss Angus. He represents all the qualities of an ideal breeding bull – masculine, capacious and complete with cowmaker phenotype, authentic Angus breed character and affectionate disposition. He earned a 205-day weight of 1058 lbs., a 365-day weight of 1602 lbs., a 365-day ribeye of 16.8 inches and an astounding IMF ratio of 197. Anthem stamps his progeny with superior phenotypic quality and consistency.