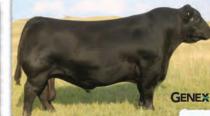

#### **58 PROGENY PLUS** & MATERNAL SIBLINGS SELL!

|             | SA                                  | V GI           | ory I              | Days    | 5 183                                        | 52                         |                  |         |             |
|-------------|-------------------------------------|----------------|--------------------|---------|----------------------------------------------|----------------------------|------------------|---------|-------------|
|             | B-Date                              | e: 12-28-20    | 28-2020 Bi         |         |                                              | Bull +20161297             |                  |         | ttoo: 1832  |
|             |                                     | SAV F          | SAV President 6847 |         |                                              | Coleman Charlo 0256#       |                  |         | CW          |
| SAV America | 8018                                | <b>C</b> 111 1 |                    | 1 0075  | SAV                                          | Blackcap Mo                | ay 4136          |         | +71         |
|             |                                     | SAV I          | Nadame Pri         | de UU/5 | SAF 598 Bando 5175#<br>SAV Madame Pride 8264 |                            |                  |         | MARB        |
|             |                                     |                |                    | • •     |                                              |                            |                  |         | +.26<br>REA |
|             | . D.:                               |                | Priority 728       | 3#      |                                              | Final Answe                |                  |         | +.78        |
| SAV Madam   | e Pride 314.<br>NR 9/107            |                | Nadame Pri         | da 1171 | VAC<br>VAZ                                   | Blackcap Mc<br>707 Rito 99 | 1Y 2230#<br>160# |         | FAT         |
|             | <b>i</b> <i>i i i i i i i i i i</i> |                | andam's W          |         |                                              | Madame Pri                 |                  |         | 025         |
| DIDTU       | ,                                   |                |                    |         |                                              | VIII                       | . 10/            |         |             |
| BIRTH       | +4.9                                | WEAN           | +77                | MILK    | +21                                          | YEARLING                   | +136             | SCROTAL | +1.12       |

SAV Glory Days 1832 is a real stockman's bull with massive dimension, muscle, capacity, big-time performance and solid feet. He was selected by Vermilion Ranch as the \$82,500 featured lot 1 bull from the 2022 SAV Sale where he earned a 205day weight of 994 lbs., 365-day weight of 1735 lbs., 365-day ribeye of 16.2 inches, IMF ratio of 115 and yearling scrotal circumference of 41.6 cm. He replicates the identical mating that created several of the very best young cows in the SAV herd and the \$225,000 SAV Anthem 0042, who is the lead-off lot 1 bull from the 2021 SAV Sale.