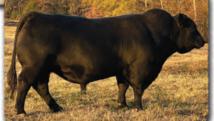

# SAV Reference Sire - SAV Anthem 0042...

The \$225,000 lead-off lot 1 bull from the 2021 SAV Sale representing all the gualities of an ideal breeding bull...

"Anthem is so dang wonderful, I'm without words!! He is stunning and he looks like an absolute stud!! Thanks for everything you do for us!"

SAV Anthem 0042 is the \$225,000 lead-off lot 1 bull from the 2021 SAV Sale to Voss Angus. He represents all the qualities of an ideal breeding bull – masculine, capacious and complete with cowmaker phenotype, authentic Angus breed character and affectionate disposition. He earned a 205-day weight of 1058 lbs., a 365-day weight of 1602 lbs., a 365-day ribeye of 16.8 inches and an astounding IMF ratio of 197. Anthem stamps his progeny with superior phenotypic quality and consistency.