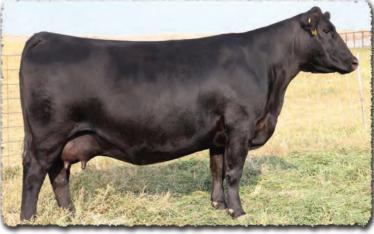

# SAV Reference Sire - SAV Anthem 0042...

The \$225,000 lead-off lot 1 bull from the 2021 SAV Sale representing all the gualities of an ideal breeding bull...

"Anthem is so dang wonderful, I'm without words!! He is stunning and he looks like an absolute stud!! Thanks for everything you do for us!"

SAV Anthem 0042 is the \$225,000 lead-off lot 1 bull from the 2021 SAV Sale to Voss Angus. He represents all the qualities of an ideal breeding bull – masculine, capacious and complete with cowmaker phenotype, authentic Angus breed character and affectionate disposition. He earned a 205-day weight of 1058 lbs., a 365-day weight of 1602 lbs., a 365-day ribeye of 16.8 inches and an astounding IMF ratio of 197. Anthem stamps his progeny with superior phenotypic quality and consistency.

His proven Pathfinder dam, SAV Madame Pride 3145, is a herd favorite in a league of her own for body type, femininity, fertility, feet and udder quality. She earned a weaning ratio of 107 on 9 calves and a progeny IMF ratio of 110 and ribeye ratio of 102 on 53 progeny scanned. She is the current top income-producing cow at SAV. She has 30 daughters retained and 44 progeny highlighting past SAV sales, including the herdsires Anthem, Glory Days, American Flag, Riptide and Circuit Breaker.