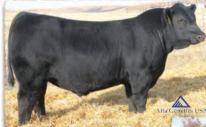

# SAV Reference Sire - SAV Anthem 0042...

The \$225,000 lead-off lot 1 bull from the 2021 SAV Sale representing all the gualities of an ideal breeding bull...

"Anthem is so dang wonderful, I'm without words!! He is stunning and he looks like an absolute stud!! Thanks for everything you do for us!"

SAV Anthem 0042 is the \$225,000 lead-off lot 1 bull from the 2021 SAV Sale to Voss Angus. He represents all the qualities of an ideal breeding bull – masculine, capacious and complete with cowmaker phenotype, authentic Angus breed character and affectionate disposition. He earned a 205-day weight of 1058 lbs., a 365-day weight of 1602 lbs., a 365-day ribeye of 16.8 inches and an astounding IMF ratio of 197. Anthem stamps his progeny with superior phenotypic quality and consistency.