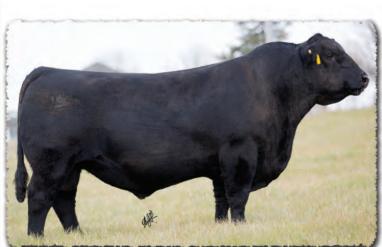

SAV Ambition 3024 - Lot 1 ...

"Anthem worked well for us. Thank vou for the recommendation. Attached are pictures of a couple of Anthem calves taken in September.

> -Laurie Gaugler Gaugler Angus Ranch

• SAV Ambition 3024 is an early favorite of his calfcrop and represents everything we look for in an ideal Angus bull, earning the prestigious position of lot 1. He is a near replica of his sire, presenting authentic Angus breed character and herd-changing type with thickness, muscle-shape and stoutness in a powerfully-constructed, fault-free package. He is solid and sound from the ground up with perfect feet and a gentle disposition. He earned a 205-day weight of 915 lbs. for a weaning ratio of 105.