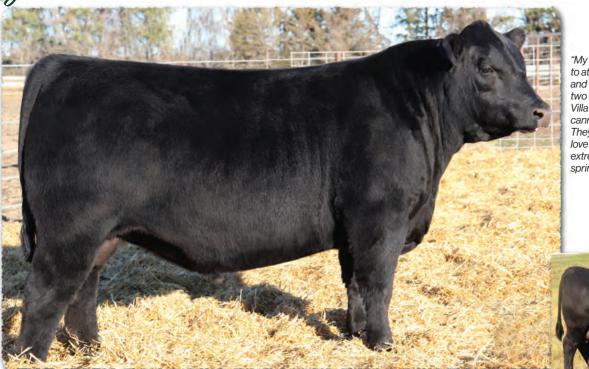

• SAV Ambition 3024 is an early favorite of his calfcrop and represents everything we look for in an ideal Angus bull, earning the prestigious position of lot 1. He is a near replica of his sire, presenting authentic Angus breed character and herd-changing type with thickness, muscle-shape and stoutness in a powerfully-constructed, fault-free package. He is solid and sound from the ground up with perfect feet and a gentle disposition. He earned a 205-day weight of 915 lbs. for a weaning ratio of 105.

SAV AMBITION 3024 Preweaning photo of lot 1 with his Pathfinder dam.