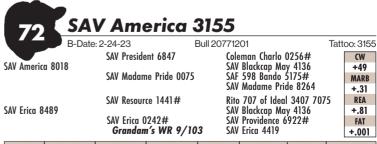

**SAV AMERICA 8018** The \$1.51 million world-record-selling bull from the 2019 SAV Sale. He is the sire of Anthem and Glory Days. His influence is heavily represented in this sale.

SAV ANTHEM 0042

SAV ANTHEM 0042

SAV Ambition 3024 - Lot 1 ...

"Anthem worked well for us. Thank vou for the recommendation. Attached are pictures of a couple of Anthem calves taken in September.

> -Laurie Gaugler Gaugler Angus Ranch