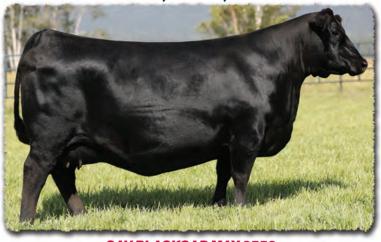

ales to cowmen in 13 states and Canada. She has multiple herdsire sons to her credit, including Scale House, Ease, Scale Smasher, Scale Force, Expertise, Constitution, Land Grant, Lineman and more.



 An arsenal of flush sisters with power-in-the-blood, performance and maternal potency stacked on both sides of their pedigree to make production-oriented producers to build a program around. A full brother, SAV Big Game 2549, was a \$30,000 feature of the 2023 SAV Sale to John Anderson and McConnell Angus. Flush brothers sell as lots 316-319.

Their front-pasture dam is a lead member of the historic flush that produced the legendary
Pathfinder sire, Resource. She has assembled an amazing production record with 72 progeny
highlighting past SAV sales and multiple herdsire sons to her credit.



| SAV BLACKCAP MAY 8552<br>Maternal sister to lots 645-657.<br>SAV Blackcap May 3610 |         |                             |                                             |                |                                                                      |          |       |                     |  |  |
|------------------------------------------------------------------------------------|---------|-----------------------------|---------------------------------------------|----------------|----------------------------------------------------------------------|----------|-------|---------------------|--|--|
|                                                                                    | B-Date: | 1-5-23                      | -                                           | _<br>Cow