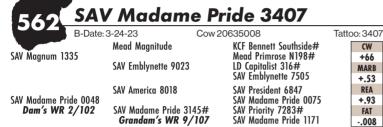

His proven Pathfinder dam, SAV Madame Pride 3145, is a herd favorite in a league of her own for body type, femininity, fertility, feet and udder quality. She earned a weaning ratio of 107 on 9 calves and a progeny IMF ratio of 110 and ribeye ratio of 102 on 53 progeny scanned. She is the current top income-producing cow at SAV. She has 30 daughters retained and 44 progeny highlighting past SAV sales, including the herdsires Anthem, Glory Days, American Flag, Riptide and Circuit Breaker.

#### SAV MADAME PRIDE 3145

Herd favorite Pathfinder and current top income-producing cow in the SAV herd. In a league of her own for body type, femininity, fertility, feet and udder quality. She records a weaning ratio of 107 on 9 calves and an IMF ratio of 110 on 53 progeny scanned.

His proven Pathfinder dam, SAV Madame Pride 3145, is a herd favorite in a league of her own for body type, femininity, fertility, feet and udder quality. She earned a weaning ratio of 107 on 9 calves and a progeny IMF ratio of 110 on 53 progeny scanned. She is the current top income-producing cow among all active dams in the entire SAV herd. She has 30 daughters retained and 44 progeny highlighting past SAV sales.

> -Dawn Wilson Miller Wilson Angus

His Pathfinder dam

SAV MADAME PRIDE 3145

Herd favorite Pathfinder and current top income-producing cow in the SAV herd. In a league of her own for body type, femininity, fertility, feet and udder quality. She records a weaning ratio of 107 on 9 calves and an IMF ratio of 110 and 53 progeny scanned.