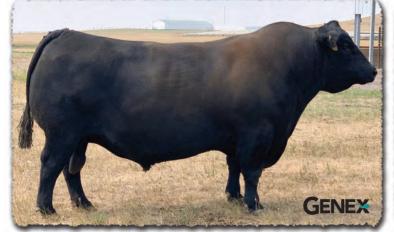

**SAV AMERICA 8018** The \$1.51 million world-record-selling bull from the 2019 SAV Sale. He is the sire of Anthem and Glory Days. His influence is heavily represented in this sale.

SAV ANTHEM 0042

SAV ANTHEM 0042