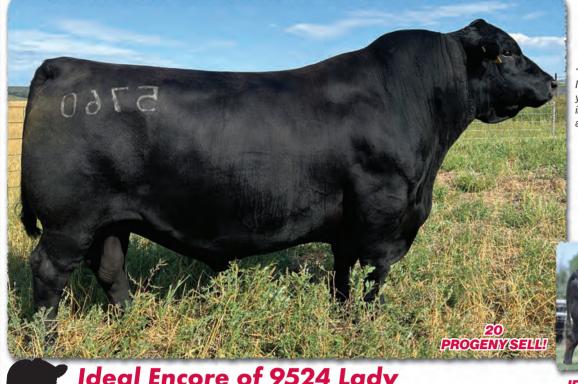

# SAV Reference Sire - SAV Anthem 0042...

The \$225,000 lead-off lot 1 bull from the 2021 SAV Sale representing all the gualities of an ideal breeding bull...

"Anthem is so dang wonderful, I'm without words!! He is stunning and he looks like an absolute stud!! Thanks for everything you do for us!"

SAV Anthem 0042 is the \$225,000 lead-off lot 1 bull from the 2021 SAV Sale to Voss Angus. He represents all the qualities of an ideal breeding bull – masculine, capacious and complete with cowmaker phenotype, authentic Angus breed character and affectionate disposition. He earned a 205-day weight of 1058 lbs., a 365-day weight of 1602 lbs., a 365-day ribeye of 16.8 inches and an astounding IMF ratio of 197. Anthem stamps his progeny with superior phenotypic quality and consistency.

His proven Pathfinder dam, SAV Madame Pride 3145, is a herd favorite in a league of her own for body type, femininity, fertility, feet and udder quality. She earned a weaning ratio of 107 on 9 calves and a progeny IMF ratio of 110 and ribeye ratio of 102 on 53 progeny scanned. She is the current top income-producing cow at SAV. She has 30 daughters retained and 44 progeny highlighting past SAV sales, including the herdsires Anthem, Glory Days, American Flag, Riptide and Circuit Breaker.

Anthem is a full brother to SAV Glory Days 1832, the \$82,500 featured lot 1 bull from the 2022 SAV Sale. His full sisters include several of the very best young cows in the SAV herd and the \$210,000 top-selling female of the 2022 SAV Sale.

Anthem is the anointed one by the \$1.51 million America with a breed-impacting future. This sale features 40 progeny of Anthem as well as 12 full and maternal siblings.