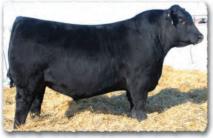

# SAV Reference Sire - SAV Anthem 0042...

The \$225,000 lead-off lot 1 bull from the 2021 SAV Sale representing all the gualities of an ideal breeding bull...

"Anthem is so dang wonderful, I'm without words!! He is stunning and he looks like an absolute stud!! Thanks for everything you do for us!"

SAV Anthem 0042 is the \$225,000 lead-off lot 1 bull from the 2021 SAV Sale to Voss Angus. He represents all the qualities of an ideal breeding bull – masculine, capacious and complete with cowmaker phenotype, authentic Angus breed character and affectionate disposition. He earned a 205-day weight of 1058 lbs., a 365-day weight of 1602 lbs., a 365-day ribeye of 16.8 inches and an astounding IMF ratio of 197. Anthem stamps his progeny with superior phenotypic quality and consistency.