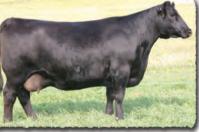

**SAV AMERICA 8018** The \$1.51 million world-record-selling bull from the 2019 SAV Sale. He is the sire of Anthem and Glory Days. His influence is heavily represented in this sale.

SAV ANTHEM 0042

SAV ANTHEM 0042