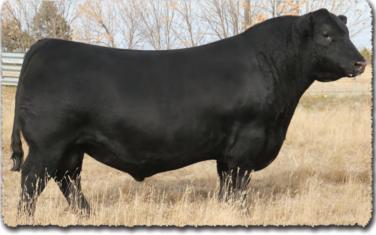

# SAV Reference Sire - SAV Anthem 0042...

The \$225,000 lead-off lot 1 bull from the 2021 SAV Sale representing all the gualities of an ideal breeding bull...

"Anthem is so dang wonderful, I'm without words!! He is stunning and he looks like an absolute stud!! Thanks for everything you do for us!"

SAV Anthem 0042 is the \$225,000 lead-off lot 1 bull from the 2021 SAV Sale to Voss Angus. He represents all the qualities of an ideal breeding bull – masculine, capacious and complete with cowmaker phenotype, authentic Angus breed character and affectionate disposition. He earned a 205-day weight of 1058 lbs., a 365-day weight of 1602 lbs., a 365-day ribeye of 16.8 inches and an astounding IMF ratio of 197. Anthem stamps his progeny with superior phenotypic quality and consistency.