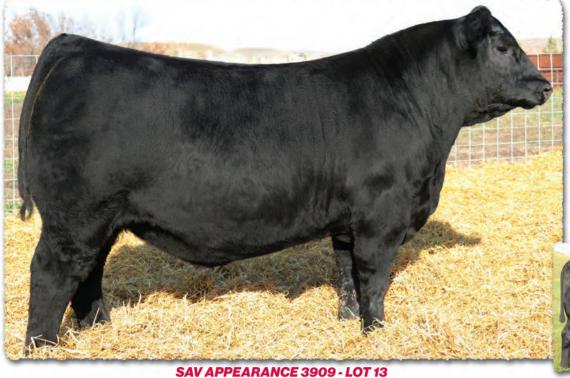

#### SAV Appearance 3909

| B-Date: 1 | 1-14-23 | Bull +20771412 |      |       |      |      | Tattoo: 3909 |  |  |
|-----------|---------|----------------|------|-------|------|------|--------------|--|--|
| BW        | 205 WT  | 365 WT         | WDA  | BIRTH | WEAN | MILK | YEARLING     |  |  |
| 101       | 944     | 1506           | 4.13 | +4.3  | +76  | +24  | +129         |  |  |