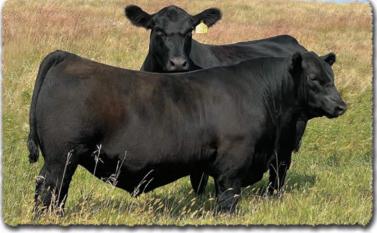

SAV AMBITION 3024 Preweaning photo of lot 1 with his Pathfinder dam.

• SAV Ambition 3024 is an early favorite of his calfcrop and represents everything we look for in an ideal Angus bull, earning the prestigious position of lot 1. He is a near replica of his sire, presenting authentic Angus breed character and herd-changing type with thickness, muscle-shape and stoutness in a powerfully-constructed, fault-free package. He is solid and sound from the ground up with perfect feet and a gentle disposition. He earned a 205-day weight of 915 lbs. for a weaning ratio of 105.