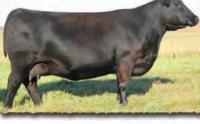

#### SAV MADAME PRIDE 3145

Herd favorite Pathfinder and current top income-producing cow in the SAV herd. In a league of her own for body type, femininity, fertility, feet and udder quality. She records a weaning ratio of 107 on 9 calves and an IMF ratio of 110 on 53 progeny scanned.

> -Dawn Wilson Miller Wilson Angus

His Pathfinder dam

SAV MADAME PRIDE 3145

Herd favorite Pathfinder and current top income-producing cow in the SAV herd. In a league of her own for body type, femininity, fertility, feet and udder quality. She records a weaning ratio of 107 on 9 calves and an IMF ratio of 110 and 53 progeny scanned.