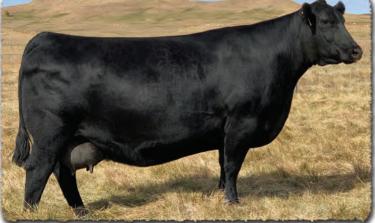

His proven Pathfinder dam, SAV Madame Pride 3145, is a herd favorite in a league of her own for body type, femininity, fertility, feet and udder quality. She earned a weaning ratio of 107 on 9 calves and a progeny IMF ratio of 110 and ribeye ratio of 102 on 53 progeny scanned. She is the current top income-producing cow at SAV. She has 30 daughters retained and 44 progeny highlighting past SAV sales, including the herdsires Anthem, Glory Days, American Flag, Riptide and Circuit Breaker.

#### SAV MADAME PRIDE 3145

Herd favorite Pathfinder and current top income-producing cow in the SAV herd. In a league of her own for body type, femininity, fertility, feet and udder quality. She records a weaning ratio of 107 on 9 calves and an IMF ratio of 110 on 53 progeny scanned.