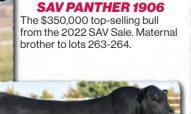

#### **SAV PANTHER 1906**

The \$350,000 top-selling bull of the 2022 SAV Sale to Voss Angus. Maternal brother to lots 7-9 and to the dam of lots 10-11.