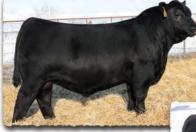

• SAV Ambition 3024 is an early favorite of his calfcrop and represents everything we look for in an ideal Angus bull, earning the prestigious position of lot 1. He is a near replica of his sire, presenting authentic Angus breed character and herd-changing type with thickness, muscle-shape and stoutness in a powerfully-constructed, fault-free package. He is solid and sound from the ground up with perfect feet and a gentle disposition. He earned a 205-day weight of 915 lbs. for a weaning ratio of 105.

SAV AMBITION 3024 Preweaning photo of lot 1 with his Pathfinder dam.