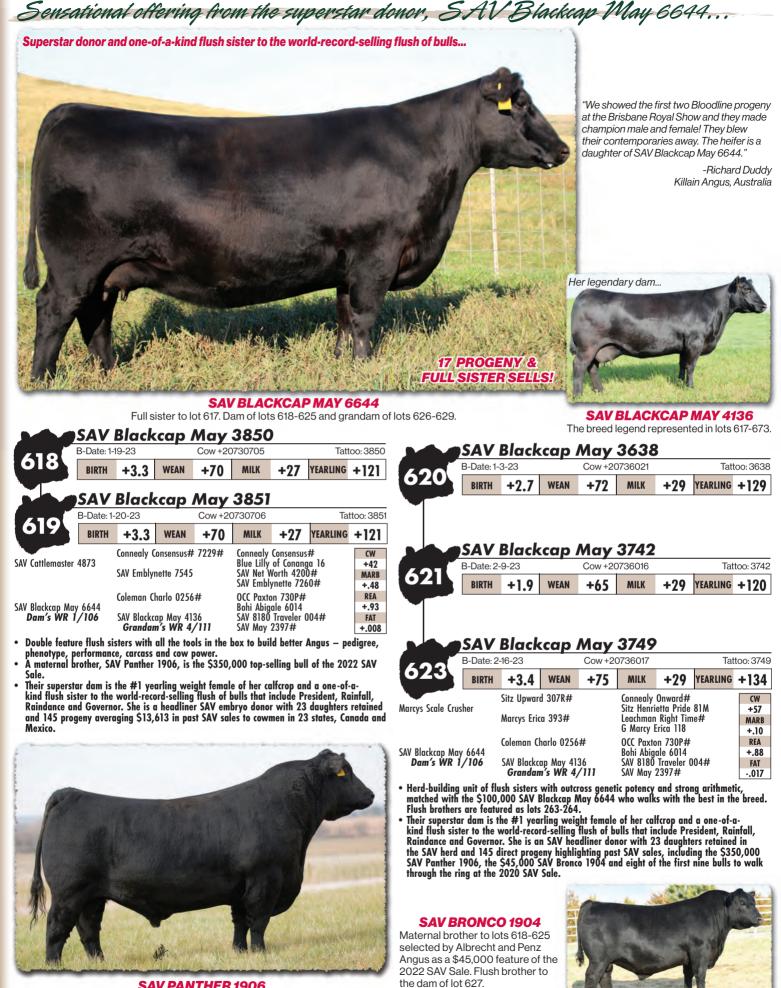

#### **SAV PANTHER 1906**

The \$350,000 top-selling bull of the 2022 SAV Sale to Voss Angus. Maternal brother to lots 7-9 and to the dam of lots 10-11.

#### **SAV BRONCO 1904** Maternal brother to lots 7-9 and to the dams of lots 10-11. He was selected by Albrecht and Penz Angus as a top-selling feature of the 2022 SAV Sale.

**SAV PRESIDENT 6846 & SAV BLACKCAP MAY 6644** The dam of lots 7-9 and grandam of lots 10-11 with her flush brother SAV President 6846.

- Flush brothers fully-loaded with pedigree power, phenotype, performance and maternal potency from the mating of Anthem to the superstar donor, SAV Blackcap May 6644. They will serve the industry well. Maternal brothers include SAV Panther 1906, the top-selling bull from the 2022 SAV Sale, as well as eight of the first nine bulls to walk through the sale ring at the 2020 SAV Sale. Their superstar dam is the #1 yearling weight female of her calfcrop and a one-of-a-kind flush sister to the world-record-selling flush of bulls that include President, Rainfall, Prindgree, and Governor. She is a bendliner SAV embryo donor, with 23 daughters retained
- .
- and 145 progeny averaging \$13,613 in past SAV sales to cowmen in 23 states, Canada and Mexico.
- Their legendary grandam, SAV Blackcap May 4136, is the breed's most influential genetic contributor and top income-producing cow.

### **SAV MADAME PRIDE 9966** Maternal sister to the dams of lots 165-166. Full sister to the dams of lots 167-168.

| • | SAV Duplex 3171 is a big, high-octane growth and performance bull earning a 205-day           |
|---|-----------------------------------------------------------------------------------------------|
|   | weight of 959 lbs. for a weaning ratio of 110, as his dam's first calf. Take advantage of the |
|   | extra birth weight; it will show up in his feeder calves that grow, gain and top the market.  |
| • | His beautiful 2-year old Bloodline dam is the #2 ribeye and #7 yearling weight female of      |
|   |                                                                                               |

her calfcrop. His powerhouse Pathfinder grandam is a performance trait-leader and seventh generation SAV embryo donor with 30 daughters employed in the SAV herd and 103 progeny highlighting past SAV sales.

**SAV MADAME PRIDE 3256** Pathfinder grandam of lots 165-168.

|   | <b>68</b>                               | 828    | 1330                   | 3.64        | +0.5         | +74                 | +28     | +128     |
|---|-----------------------------------------|--------|------------------------|-------------|--------------|---------------------|---------|----------|
|   | BW                                      | 205 WT | 365 WT                 | WDA         | BIRTH        | WEAN                | MILK    | YEARLING |
|   |                                         |        | Grandan                | n's WR 7/10 | <b>4</b> SAV | Madame Prio         | de 0413 | +.018    |
|   | SAV Madame Pride 0991<br>Dam's WR 2/100 |        | SAV Madame Pride 3256# |             |              | Resource 144        |         | FAT      |
| 1 |                                         |        |                        |             |              | Emblynette 2        | 2369#   | +.65     |
|   |                                         |        | SAV Embler             | n 8074      | SAV          | SAV Raindance 6848# |         |          |
|   |                                         |        |                        |             |              |                     |         |          |

• Recommended for heifers. A sleep-all-night calving ease bull with a fresh pedigree on a proven maternal lineage. • His feminine, super-fronted dam by Emblem sports a world-class udder.

 His powerhouse Pathfinder grandam is a performance trait leader with 30 daughters employed in the SAV herd and 103 progeny highlighting past SAV sales to cowmen in 18 states, Canada and Mexico.

**SAV DURANGO 3301 - LOT 167** 

| 167 SAV Durango 3301 |                                  |                                                                                                                             |                                                 |              |                                                                 |      |        |                     |  |  |  |  |
|----------------------|----------------------------------|-----------------------------------------------------------------------------------------------------------------------------|-------------------------------------------------|--------------|-----------------------------------------------------------------|------|--------|---------------------|--|--|--|--|
|                      | B-Date                           | : 3-7-23                                                                                                                    | E                                               | Bull 207706  | 616                                                             |      | Tattoc | : 3301              |  |  |  |  |
|                      |                                  | B Bar Wind                                                                                                                  | y 7 3575                                        | B B          | ar Windy 79                                                     |      |        | CW                  |  |  |  |  |
| Millars Duk          | ke 816                           | Millars Que                                                                                                                 | en Lass 5273a                                   | # Tom        | B Bar Eulima 357<br># Tombstone 050#<br>Millars Queen Lass 3276 |      |        | +62<br>MARB<br>+.04 |  |  |  |  |
|                      | ne Pride 1526<br><b>WR 1/107</b> |                                                                                                                             | ent 6847<br>ne Pride 3256<br><b>n's WR 7/10</b> | SAV<br># SAV |                                                                 |      |        | REA<br>+.69<br>FAT  |  |  |  |  |
| BW                   | 205 WT                           | 365 WT                                                                                                                      | WDA                                             | BIRTH        | WEAN                                                            | MILK | YEAR   | +.025               |  |  |  |  |
| 84                   | 938                              | 365 WT         WDA         BIRTH         WEAN         MILK           1586         4.35         +3.7         +87         +28 |                                                 | +14          |                                                                 |      |        |                     |  |  |  |  |