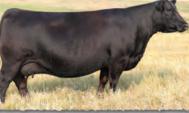

# SAV Reference Sire - SAV Anthem 0042...

The \$225,000 lead-off lot 1 bull from the 2021 SAV Sale representing all the gualities of an ideal breeding bull...

"Anthem is so dang wonderful, I'm without words!! He is stunning and he looks like an absolute stud!! Thanks for everything you do for us!"

SAV Anthem 0042 is the \$225,000 lead-off lot 1 bull from the 2021 SAV Sale to Voss Angus. He represents all the qualities of an ideal breeding bull – masculine, capacious and complete with cowmaker phenotype, authentic Angus breed character and affectionate disposition. He earned a 205-day weight of 1058 lbs., a 365-day weight of 1602 lbs., a 365-day ribeye of 16.8 inches and an astounding IMF ratio of 197. Anthem stamps his progeny with superior phenotypic quality and consistency.