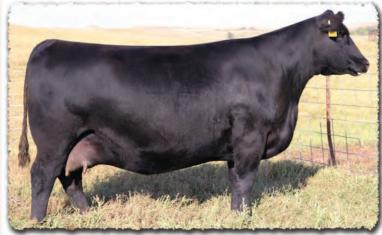

#### SAV MADAME PRIDE 3145

Herd favorite Pathfinder and current top income-producing cow in the SAV herd. In a league of her own for body type, femininity, fertility, feet and udder quality. She records a weaning ratio of 107 on 9 calves and an IMF ratio of 110 on 53 progeny scanned.

> -Dawn Wilson Miller Wilson Angus

His Pathfinder dam

SAV MADAME PRIDE 3145

Herd favorite Pathfinder and current top income-producing cow in the SAV herd. In a league of her own for body type, femininity, fertility, feet and udder quality. She records a weaning ratio of 107 on 9 calves and an IMF ratio of 110 and 53 progeny scanned.