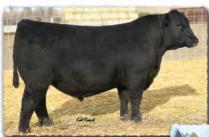

# SAV Reference Sire - SAV Anthem 0042...

The \$225,000 lead-off lot 1 bull from the 2021 SAV Sale representing all the gualities of an ideal breeding bull...

"Anthem is so dang wonderful, I'm without words!! He is stunning and he looks like an absolute stud!! Thanks for everything you do for us!"

SAV Anthem 0042 is the \$225,000 lead-off lot 1 bull from the 2021 SAV Sale to Voss Angus. He represents all the qualities of an ideal breeding bull – masculine, capacious and complete with cowmaker phenotype, authentic Angus breed character and affectionate disposition. He earned a 205-day weight of 1058 lbs., a 365-day weight of 1602 lbs., a 365-day ribeye of 16.8 inches and an astounding IMF ratio of 197. Anthem stamps his progeny with superior phenotypic quality and consistency.