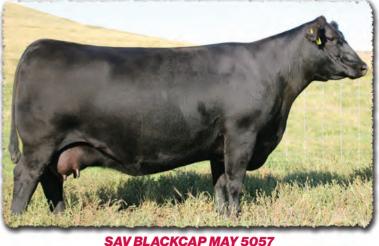

**SAV MAY 7238** 

The prolific third dam of lots 1-5, sired by Right Time. Dam of the herdsires Density and Providence.

SAV BLACKCAP MAY 7348 Pathfinder dam of lot 1.

> **SAV BLACKCAP MAY 5530** Pathfinder grandam of lots 1-5. Dam of the herdsires Priority, Brand Name, Regard and Cutting Edge.

#### SAV BLACKCAP MAY 4136 Maternal grandam of lots 6-9, represented heavily throughout this offering.

|   | 12          | SA                              | V Ant                         | hem 3                               | 8145                    |                                        |               |              |
|---|-------------|---------------------------------|-------------------------------|-------------------------------------|-------------------------|----------------------------------------|---------------|--------------|
| 5 |             | B-Date                          | : 2-24-23                     | E                                   | Bull 207705             | 578                                    |               | Tattoo: 3145 |
|   | SAV Anthen  | n 0042                          | SAV Americ                    | a 8018                              |                         | President 68<br>Madame Prio            |               | CW<br>+43    |
|   |             |                                 | SAV Madan                     | ne Pride 3145a                      |                         | Priority 7283<br>Madame Prio           | 3#<br>de 1171 | MARB<br>+.33 |
|   | SAV Blackco | ap May 3264#                    | SAV Harves                    | tor 0338#                           | SAV                     | Heritage 629<br>Emblynette 7           | 749           | REA<br>+.61  |
|   | Dam's       | 1p May 3264#<br><b>WR 9/101</b> | SAV Blackco<br><b>Grandan</b> | ap May 8980‡<br>1 <b>'s WR 5/10</b> | ¥ SAV<br>9 <b>6</b> SAV | 8180 <sup>°</sup> Travele<br>May 2397# | er 004#       | FAT<br>+.014 |
|   | BW          | 205 WT                          | 365 WT                        | WDA                                 | BIRTH                   | WEAN                                   | MILK          | YEARLING     |
|   | 81          | 763                             | 1402                          | 3.84                                | +4.0                    | +57                                    | +24           | +103         |