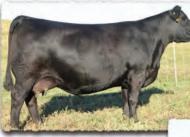

#### SAV MADAME PRIDE 3145

Herd favorite Pathfinder and current top income-producing cow in the SAV herd. In a league of her own for body type, femininity, fertility, feet and udder quality. She records a weaning ratio of 107 on 9 calves and an IMF ratio of 110 on 53 progeny scanned.

> -Dawn Wilson Miller Wilson Angus

His Pathfinder dam

SAV MADAME PRIDE 3145

Herd favorite Pathfinder and current top income-producing cow in the SAV herd. In a league of her own for body type, femininity, fertility, feet and udder quality. She records a weaning ratio of 107 on 9 calves and an IMF ratio of 110 and 53 progeny scanned.