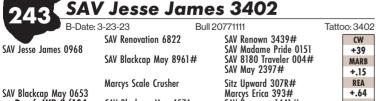

e stockman's kind!

- His proven 15-year old Pathfinder dam by Net Worth is a herd favorite with high level milk production. She records a weaning ratio of 105 on 13 calves and a ribeye ratio of 104 on 14 progeny scanned. Five daughters are retained and 19 progeny averaged \$12,171 in past
- SAV sales to cowmen in 13 states and Canada.
  His prolific Right Time grandam, SAV May 7238, is the dam of the AI stud sires Density and Providence, as well as the elite Pathfinders SAV May 2397 and SAV Blackcap May 5530.



**SAV BRIGHT LIGHTS 3400** Maternal brother to lot 242, selected by Marty Clark and True North Cattle as a feature of the 2014 SAV Sale

### **SAV SWIFT CURRENT 8024** Maternal brother to lot 242,

selected by Casey Green Cattle Co. as a top-selling feature of the 2019 SAV Sale.



| BW 205 WT 365 WT WDA BIRTH WEAN MILK YE                                                              | ARLING       |
|------------------------------------------------------------------------------------------------------|--------------|
|                                                                                                      |              |
| Dam's WR 2/104 SAV Blackcap May 4574 SAV Resource 1441#<br>Grandam's WR 7/103 SAV Blackcap May 5530# | FAT<br>+.020 |

- A high caliber performance bull with massive volume and dimension, matched with superior structure and award-winning style the total package!
  His massive, full-bodied dam by Scale Crusher is a phenotypic powerhouse with a donor destiny. She is a flush sister to the \$45,000 SAV Crush 0933 and SAV Big Rig 0934, b