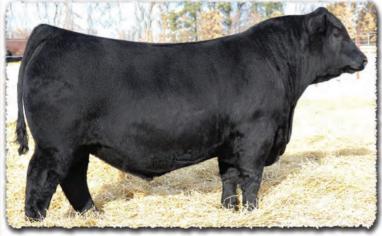

• SAV Ambition 3024 is an early favorite of his calfcrop and represents everything we look for in an ideal Angus bull, earning the prestigious position of lot 1. He is a near replica of his sire, presenting authentic Angus breed character and herd-changing type with thickness, muscle-shape and stoutness in a powerfully-constructed, fault-free package. He is solid and sound from the ground up with perfect feet and a gentle disposition. He earned a 205-day weight of 915 lbs. for a weaning ratio of 105.

- His powerhouse Pathfinder dam records a weaning ratio of 105 on 5 calves and is unmatched for volume, base-width and total dimension. Four progeny have averaged \$9125 in past SAV sales to Jeremy McGregor, Arrow Creek Angus, Promiseland Livestock and Breezy Point Ranch.
- His iconic and influential Pathfinder grandam, SAV Blackcap May 5530, records a weaning ratio of 108 on 5 calves and has 31 daughters retained in the SAV herd. She has tallied \$2.1 million on 117 direct progeny highlighting past SAV sales, including the herdsires Priority, Brand Name, Regard and Cutting Edge.