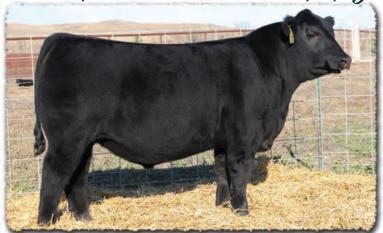

# SAV Reference Sire - SAV Anthem 0042...

The \$225,000 lead-off lot 1 bull from the 2021 SAV Sale representing all the gualities of an ideal breeding bull...

"Anthem is so dang wonderful, I'm without words!! He is stunning and he looks like an absolute stud!! Thanks for everything you do for us!"

SAV Anthem 0042 is the \$225,000 lead-off lot 1 bull from the 2021 SAV Sale to Voss Angus. He represents all the qualities of an ideal breeding bull – masculine, capacious and complete with cowmaker phenotype, authentic Angus breed character and affectionate disposition. He earned a 205-day weight of 1058 lbs., a 365-day weight of 1602 lbs., a 365-day ribeye of 16.8 inches and an astounding IMF ratio of 197. Anthem stamps his progeny with superior phenotypic quality and consistency.