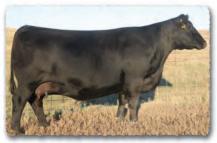

**SAV MAY 7238** 

The prolific third dam of lots 1-5, sired by Right Time. Dam of the herdsires Density and Providence.

SAV BLACKCAP MAY 7348 Pathfinder dam of lot 1.

> **SAV BLACKCAP MAY 5530** Pathfinder grandam of lots 1-5. Dam of the herdsires Priority, Brand Name, Regard and Cutting Edge.