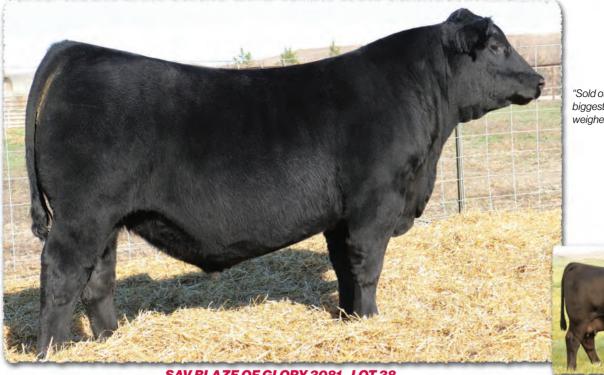

# SAV Reference Sire - SAV Anthem 0042...

The \$225,000 lead-off lot 1 bull from the 2021 SAV Sale representing all the gualities of an ideal breeding bull...

"Anthem is so dang wonderful, I'm without words!! He is stunning and he looks like an absolute stud!! Thanks for everything you do for us!"

SAV Anthem 0042 is the \$225,000 lead-off lot 1 bull from the 2021 SAV Sale to Voss Angus. He represents all the qualities of an ideal breeding bull – masculine, capacious and complete with cowmaker phenotype, authentic Angus breed character and affectionate disposition. He earned a 205-day weight of 1058 lbs., a 365-day weight of 1602 lbs., a 365-day ribeye of 16.8 inches and an astounding IMF ratio of 197. Anthem stamps his progeny with superior phenotypic quality and consistency.

His proven Pathfinder dam, SAV Madame Pride 3145, is a herd favorite in a league of her own for body type, femininity, fertility, feet and udder quality. She earned a weaning ratio of 107 on 9 calves and a progeny IMF ratio of 110 and ribeye ratio of 102 on 53 progeny scanned. She is the current top income-producing cow at SAV. She has 30 daughters retained and 44 progeny highlighting past SAV sales, including the herdsires Anthem, Glory Days, American Flag, Riptide and Circuit Breaker.