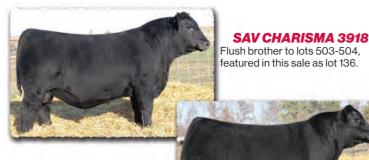

The 2024 SAV Sale features 58 phenomenal first progeny of Glory Days as well as 12 full and maternal siblings!

**SAV MADAME PRIDE 0224** Full sister to SAV Glory Days 1832 working in the SAV embryo program.