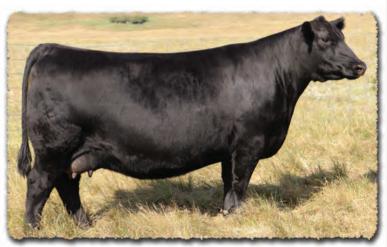

## Anthem bulls from the SAV Blackcap May family ...

"Congratulations on a great sale! Very well deserved! You and your crew absolutely set the bar in the industry."

> -Kirk Duff Duff Cattle Co.

| 10          | SA                                   | V Ana       | lysis                              | 3205                 | 5                          |         |    |        |
|-------------|--------------------------------------|-------------|------------------------------------|----------------------|----------------------------|---------|----|--------|
|             | B-Date                               | : 2-26-23   | E                                  | Bull 20771168        |                            |         |    |        |
|             |                                      | SAV Americ  | a 8018                             | SAV                  | President 68               | 47      |    | CW     |
| SAV Anthem  | 0042                                 |             |                                    |                      | Madame Pri                 |         |    | +48    |
|             |                                      | SAV Madam   | ne Pride 31454                     | ¥ SAV                | Priority 728<br>Madame Pri | 3#      |    | MARB   |
|             |                                      |             |                                    | SAV                  | Madame Pri                 | de 1171 |    | +.43   |
|             |                                      | SAV Embler  | n 8074                             | SAV                  | Raindance 6                | 848#    |    | REA    |
| SAV Blackca | p May 1457<br>WR 1/109               |             |                                    | SAV Emblynette 2369# |                            |         |    | +.88   |
| Dam's       | WR 1/109                             | SAV Blackco | 1p May 6644<br>1 <b>'s WR 1/10</b> | Cole                 | eman Charlo                |         |    | FAT    |
|             |                                      | Grandan     | 1's WR 1/10                        | <b>6</b> SAV         | Blackcap Ma                | y 4136  |    | 008    |
| BW          | BW 205 WT 365 WT WDA BIRTH WEAN MILK |             |                                    |                      |                            |         | YE | ARLING |
| 74          |                                      |             |                                    |                      |                            |         | +  | 134    |