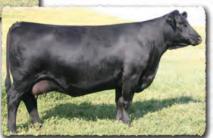

**SAV MAY 7238** 

The prolific third dam of lots 1-5, sired by Right Time. Dam of the herdsires Density and Providence.

SAV BLACKCAP MAY 7348 Pathfinder dam of lot 1.

> **SAV BLACKCAP MAY 5530** Pathfinder grandam of lots 1-5. Dam of the herdsires Priority, Brand Name, Regard and Cutting Edge.