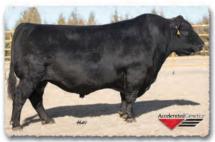

**SAV AMERICA 8018** The \$1.51 million world-record-selling bull from the 2019 SAV Sale. He is the sire of Anthem and Glory Days. His influence is heavily represented in this sale.

SAV ANTHEM 0042

SAV ANTHEM 0042