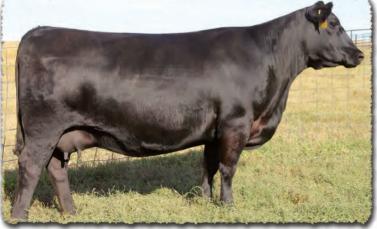

**SAV MAY 7238** 

The prolific third dam of lots 1-5, sired by Right Time. Dam of the herdsires Density and Providence.

SAV BLACKCAP MAY 7348 Pathfinder dam of lot 1.

> **SAV BLACKCAP MAY 5530** Pathfinder grandam of lots 1-5. Dam of the herdsires Priority, Brand Name, Regard and Cutting Edge.

-Nate Rockers

SAV BLACKCAP MAY 4574 Dam of lots 2-5.