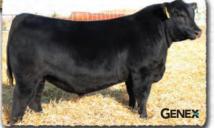

**SAV AMERICA 8018** The \$1.51 million world-record-selling bull from the 2019 SAV Sale. He is the sire of Anthem and Glory Days. His influence is heavily represented in this sale.

SAV ANTHEM 0042

SAV ANTHEM 0042