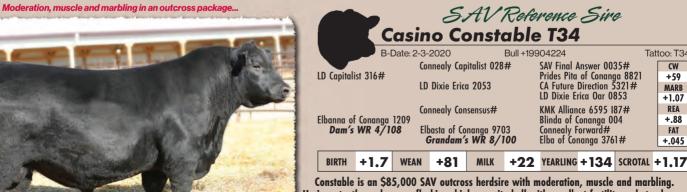

# SAV Reference Sire - SAV Anthem 0042...

The \$225,000 lead-off lot 1 bull from the 2021 SAV Sale representing all the gualities of an ideal breeding bull...

"Anthem is so dang wonderful, I'm without words!! He is stunning and he looks like an absolute stud!! Thanks for everything you do for us!"

> -Brent Voss Voss Angus

His Pathfinder dam

|                                                               | SA                                                       | V An        | ther | n 00    | 42         |                                                                                               |                 |         |                             |  |
|---------------------------------------------------------------|----------------------------------------------------------|-------------|------|---------|------------|-----------------------------------------------------------------------------------------------|-----------------|---------|-----------------------------|--|
|                                                               | B-Date                                                   | e: 2-19-202 | 20   | E       | 3ull +1985 | 2817                                                                                          | Tattoo: 004     |         |                             |  |
| SAV America                                                   | America 8018 SAV President 6847<br>SAV Madame Pride 0075 |             |      |         |            | Coleman Charlo 0256#<br>SAV Blackcap May 4136<br>SAF 598 Bando 5175#<br>SAV Madame Pride 8264 |                 |         |                             |  |
| SAV Madame Pride 3145#<br>Dam's WR 9/107<br>Grandam's WR 3/10 |                                                          |             |      | de 1171 | SAV<br>SAV | Final Answe<br>Blackcap Mo<br>707 Rito 99<br>Madame Pri                                       | ıy 5530#<br>69# |         | REA<br>+.75<br>FAT<br>+.008 |  |
| BIRTH                                                         | +3.4                                                     | WEAN        | +74  | MILK    | +16        | YEARLING                                                                                      | +122            | SCROTAL | +1.06                       |  |

SAV Anthem 0042 is the \$225,000 lead-off lot 1 bull from the 2021 SAV Sale to Voss Angus. He represents all the qualities of an ideal breeding bull – masculine, capacious and complete with cowmaker phenotype, authentic Angus breed character and affectionate disposition. He earned a 205-day weight of 1058 lbs., a 365-day weight of 1602 lbs., a 365-day ribeye of 16.8 inches and an astounding IMF ratio of 197. Anthem stamps his progeny with superior phenotypic quality and consistency.

His proven Pathfinder dam, SAV Madame Pride 3145, is a herd favorite in a league of her own for body type, femininity, fertility, feet and udder quality. She earned a weaning ratio of 107 on 9 calves and a progeny IMF ratio of 110 and ribeye ratio of 102 on 53 progeny scanned. She is the current top income-producing cow at SAV. She has 30 daughters retained and 44 progeny highlighting past SAV sales, including the herdsires Anthem, Glory Days, American Flag, Riptide and Circuit Breaker.

Anthem is a full brother to SAV Glory Days 1832, the \$82,500 featured lot 1 bull from the 2022 SAV Sale. His full sisters include several of the very best young cows in the SAV herd and the \$210,000 top-selling female of the 2022 SAV Sale.

Anthem is the anointed one by the \$1.51 million America with a breed-impacting future. This sale features 40 progeny of Anthem as well as 12 full and maternal siblings.