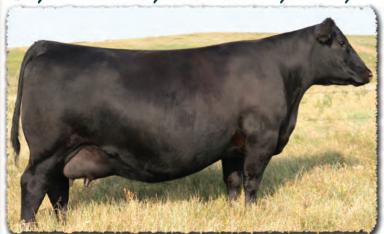

> -Dawn Wilson Miller Wilson Angus

His Pathfinder dam

SAV MADAME PRIDE 3145

Herd favorite Pathfinder and current top income-producing cow in the SAV herd. In a league of her own for body type, femininity, fertility, feet and udder quality. She records a weaning ratio of 107 on 9 calves and an IMF ratio of 110 and 53 progeny scanned.

His proven Pathfinder dam, SAV Madame Pride 3145, is a herd favorite in a league of her own for body type, femininity, fertility, feet and udder quality. She earned a weaning ratio of 107 on 9 calves and a progeny IMF ratio of 110 and ribeye ratio of 102 on 53 progeny scanned. She is the current top income-producing cow at SAV. She has 30 daughters retained and 44 progeny highlighting past SAV sales, including the herdsires Anthem, Glory Days, American Flag, Riptide and Circuit Breaker.