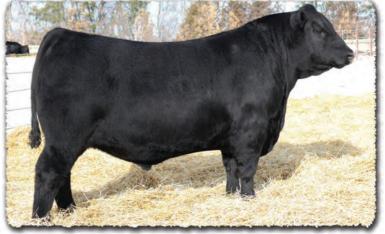

80 977 1639 4.49 +2.6 +81 +20 +132 SAV Aptitude 3101 is a cowman's bull with massive volume, multi-dimension and breedleading performance. He ranks among the seven top-indexing bulls of his calfcrop, earning a 205-day weight of 977 lbs. for a weaning ratio of 112. He will add pounds and profit to every calf he sires and leave the kind of daughters the industry craves.
His angular, productive dam has a beautiful udder with abundant milk and records a

• His angular, productive dam has a beautiful udder with abundant milk and records a weaning ratio of 106 on 8 calves. She is from the same predictable mating as the legendary Pathfinder sires: Resource, Renown and Recharge. A daughter is retained and six progeny averaged \$11,666 in past SAV sales.
• His legendary grandam, SAV Blackcap May 4136, is the breed's most influential genetic contributor and top income-producing cow with 227 direct progeny highlighting past SAV sales and 58 daughters retained in the SAV herd.