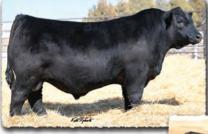

# SAV Reference Sire - SAV Anthem 0042...

The \$225,000 lead-off lot 1 bull from the 2021 SAV Sale representing all the gualities of an ideal breeding bull...

"Anthem is so dang wonderful, I'm without words!! He is stunning and he looks like an absolute stud!! Thanks for everything you do for us!"

SAV Anthem 0042 is the \$225,000 lead-off lot 1 bull from the 2021 SAV Sale to Voss Angus. He represents all the qualities of an ideal breeding bull – masculine, capacious and complete with cowmaker phenotype, authentic Angus breed character and affectionate disposition. He earned a 205-day weight of 1058 lbs., a 365-day weight of 1602 lbs., a 365-day ribeye of 16.8 inches and an astounding IMF ratio of 197. Anthem stamps his progeny with superior phenotypic quality and consistency.