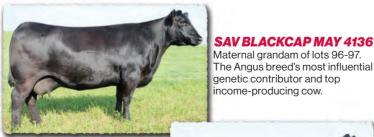

• His angular, productive dam has a beautiful udder with abundant milk and records a weaning ratio of 106 on 8 calves. She is from the same predictable mating as the legendary Pathfinder sires: Resource, Renown and Recharge. A daughter is retained and six progeny averaged \$11,666 in past SAV sales.
• His legendary grandam, SAV Blackcap May 4136, is the breed's most influential genetic contributor and top income-producing cow with 227 direct progeny highlighting past SAV sales and 58 daughters retained in the SAV herd.

#### SAV BLACKCAP MAY 4136 Maternal grandam of lots 6-9, represented heavily throughout this offering.

|   | 12          | SA                              | V Ant                         | hem 3                               | 8145                    |                                        |               |              |
|---|-------------|---------------------------------|-------------------------------|-------------------------------------|-------------------------|----------------------------------------|---------------|--------------|
| 5 |             | B-Date                          | : 2-24-23                     | E                                   | Bull 207705             | 578                                    |               | Tattoo: 3145 |
|   | SAV Anthen  | n 0042                          | SAV Americ                    | a 8018                              |                         | President 68<br>Madame Prio            |               | CW<br>+43    |
|   |             |                                 | SAV Madan                     | ne Pride 3145a                      |                         | Priority 7283<br>Madame Prio           | 3#<br>de 1171 | MARB<br>+.33 |
|   | SAV Blackco | ap May 3264#                    | SAV Harves                    | tor 0338#                           | SAV                     | Heritage 629<br>Emblynette 7           | 749           | REA<br>+.61  |
|   | Dam's       | 1p May 3264#<br><b>WR 9/101</b> | SAV Blackco<br><b>Grandan</b> | ap May 8980‡<br>1 <b>'s WR 5/10</b> | ¥ SAV<br>9 <b>6</b> SAV | 8180 <sup>°</sup> Travele<br>May 2397# | er 004#       | FAT<br>+.014 |
|   | BW          | 205 WT                          | 365 WT                        | WDA                                 | BIRTH                   | WEAN                                   | MILK          | YEARLING     |
|   | 81          | 763                             | 1402                          | 3.84                                | +4.0                    | +57                                    | +24           | +103         |