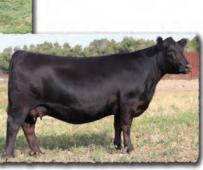

**SAV MAY 7238** 

The prolific third dam of lots 1-5, sired by Right Time. Dam of the herdsires Density and Providence.

SAV BLACKCAP MAY 7348 Pathfinder dam of lot 1.

> **SAV BLACKCAP MAY 5530** Pathfinder grandam of lots 1-5. Dam of the herdsires Priority, Brand Name, Regard and Cutting Edge.

-Nate Rockers

SAV BLACKCAP MAY 4574 Dam of lots 2-5.