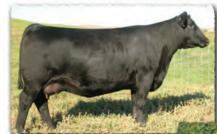

| BIRTH | WEAN | MILK | YEARLING |  |

A Certified herd-improver with strong statistics and powerful phenotype – thick, muscular, capacious and easy-fleshing with ideal Angus type. He earned a 205-day weight of 927 lbs.

- capacious and easy-fleshing with ideal Angus type. He earned a 205-day weight of 927 lbs. for a weaning ratio of 106.
  His dam is a broody beauty and top marbling cow. She is a flush sister to the \$230,000 SAV Early Arrival 0903 and the \$40,000 SAV Capitol 0905, and is a maternal sister to SAV Quarterback 7933 at Genex Al Stud.
  His grandam, SAV Blackcap May 3525, is a maternal centerpiece and all-time greatest daughter of Final Answer. She is the current second top income-producing cow at SAV with 66 progeny highlighting past SAV sales and 21 daughters retained.



**SAV BLACKCAP MAY 6605** Flush sister to the maternal grandam of lot 294 working for ZWT Ranch.

#### **SAV BLACKCAP MAY 3525** Maternal grandam of lot 293. Dam of SAV Quarterback 7933 and SAV Early Arrival 0903.





| A variance Contified bull with completeness and multiple backed by the metersally average |                               |             |                                    |              |               |        |      |        |
|-------------------------------------------------------------------------------------------|-------------------------------|-------------|------------------------------------|--------------|---------------|--------|------|--------|
| 84                                                                                        | 817