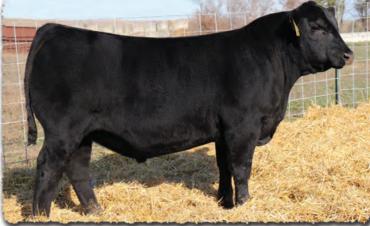

# SAV Reference Sire - SAV Anthem 0042...

The \$225,000 lead-off lot 1 bull from the 2021 SAV Sale representing all the gualities of an ideal breeding bull...

"Anthem is so dang wonderful, I'm without words!! He is stunning and he looks like an absolute stud!! Thanks for everything you do for us!"

SAV Anthem 0042 is the \$225,000 lead-off lot 1 bull from the 2021 SAV Sale to Voss Angus. He represents all the qualities of an ideal breeding bull – masculine, capacious and complete with cowmaker phenotype, authentic Angus breed character and affectionate disposition. He earned a 205-day weight of 1058 lbs., a 365-day weight of 1602 lbs., a 365-day ribeye of 16.8 inches and an astounding IMF ratio of 197. Anthem stamps his progeny with superior phenotypic quality and consistency.