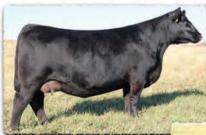

**SAV MAY 7238** 

The prolific third dam of lots 1-5, sired by Right Time. Dam of the herdsires Density and Providence.

SAV BLACKCAP MAY 7348 Pathfinder dam of lot 1.

> **SAV BLACKCAP MAY 5530** Pathfinder grandam of lots 1-5. Dam of the herdsires Priority, Brand Name, Regard and Cutting Edge.