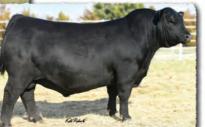

**SAV AMERICA 8018** The \$1.51 million world-record-selling bull from the 2019 SAV Sale. He is the sire of Anthem and Glory Days. His influence is heavily represented in this sale.

SAV ANTHEM 0042

SAV ANTHEM 0042