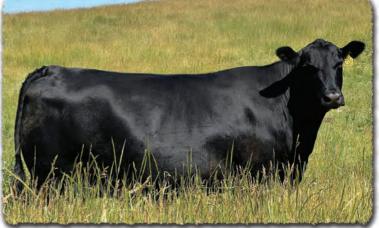

# SAV Reference Sire - SAV Anthem 0042...

The \$225,000 lead-off lot 1 bull from the 2021 SAV Sale representing all the gualities of an ideal breeding bull...

"Anthem is so dang wonderful, I'm without words!! He is stunning and he looks like an absolute stud!! Thanks for everything you do for us!"

SAV Anthem 0042 is the \$225,000 lead-off lot 1 bull from the 2021 SAV Sale to Voss Angus. He represents all the qualities of an ideal breeding bull – masculine, capacious and complete with cowmaker phenotype, authentic Angus breed character and affectionate disposition. He earned a 205-day weight of 1058 lbs., a 365-day weight of 1602 lbs., a 365-day ribeye of 16.8 inches and an astounding IMF ratio of 197. Anthem stamps his progeny with superior phenotypic quality and consistency.