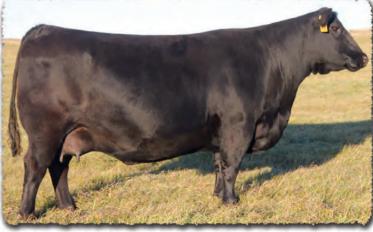

# SAV Reference Sire - SAV Anthem 0042...

The \$225,000 lead-off lot 1 bull from the 2021 SAV Sale representing all the gualities of an ideal breeding bull...

"Anthem is so dang wonderful, I'm without words!! He is stunning and he looks like an absolute stud!! Thanks for everything you do for us!"

SAV Anthem 0042 is the \$225,000 lead-off lot 1 bull from the 2021 SAV Sale to Voss Angus. He represents all the qualities of an ideal breeding bull – masculine, capacious and complete with cowmaker phenotype, authentic Angus breed character and affectionate disposition. He earned a 205-day weight of 1058 lbs., a 365-day weight of 1602 lbs., a 365-day ribeye of 16.8 inches and an astounding IMF ratio of 197. Anthem stamps his progeny with superior phenotypic quality and consistency.

His proven Pathfinder dam, SAV Madame Pride 3145, is a herd favorite in a league of her own for body type, femininity, fertility, feet and udder quality. She earned a weaning ratio of 107 on 9 calves and a progeny IMF ratio of 110 and ribeye ratio of 102 on 53 progeny scanned. She is the current top income-producing cow at SAV. She has 30 daughters retained and 44 progeny highlighting past SAV sales, including the herdsires Anthem, Glory Days, American Flag, Riptide and Circuit Breaker.