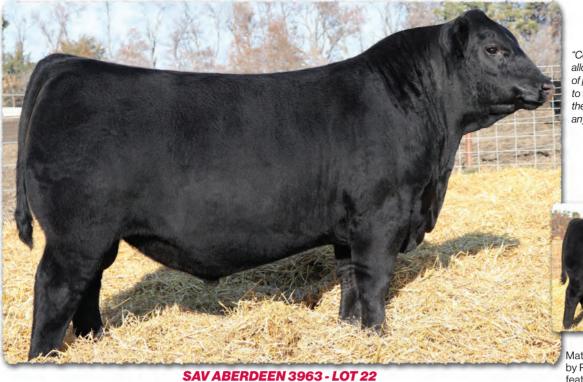

#### SAV Aberdeen 3963

| B-Date: 1 | 14-23 | 365 WT | Bull +207 | 71416 | WEAN | Ta<br>MILK | ttoo: 3963<br>Yearling |
|-----------|-------|--------|-----------|-------|------|------------|------------------------|
| <b>78</b> | 906   |        | 4.29      |       |      | +25        | +126                   |