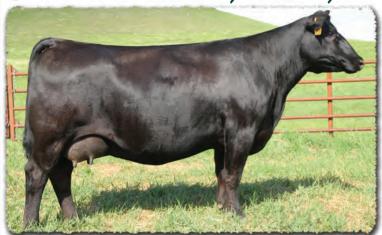

His proven Pathfinder dam, SAV Madame Pride 3145, is a herd favorite in a league of her own for body type, femininity, fertility, feet and udder quality. She earned a weaning ratio of 107 on 9 calves and a progeny IMF ratio of 110 and ribeye ratio of 102 on 53 progeny scanned. She is the current top income-producing cow at SAV. She has 30 daughters retained and 44 progeny highlighting past SAV sales, including the herdsires Anthem, Glory Days, American Flag, Riptide and Circuit Breaker.

#### SAV MADAME PRIDE 3145

Herd favorite Pathfinder and current top income-producing cow in the SAV herd. In a league of her own for body type, femininity, fertility, feet and udder quality. She records a weaning ratio of 107 on 9 calves and an IMF ratio of 110 on 53 progeny scanned.