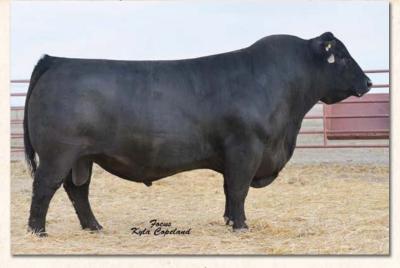

MUSGRAVE AVIATOR
MUSGRAVE AVIATOR 407
SA BLACKBIRDBLOSSOM 372-1239

BRUNS UPPERCUT 393 JLS BLACKBIRD 9010 JLS BLACKBIRD 0110 KOUPALS B&B IDENTITY
MCATL FOREVER LADY 1429-138
MCATL STIMULUS 760-4216
SA BLACKBIRD BLOSSOM1239-452
BRUNS UPPERCUT 610
WHAWET OF VOLGA 2449 BAF
JLS ALLIANCE 801
EA BLACKBIRD 110

REG: 20180003

| BW | ww  | YW   | ADG | SC | CED | BW  | ww | YW  | CEM | M  |
|----|-----|------|-----|----|-----|-----|----|-----|-----|----|
| 77 | 809 | 1354 | 3.4 | 36 | 8   | 0.7 | 60 | 107 | 13  | 32 |

Lot 36 is another Musgrave Aviator son who weaned off at an impressive 809 lbs. to index 116%. This low birth weight bull has loads of performance and will do a great job. Dam is an attractive Uppercut daughter from the Blackbird cow family!