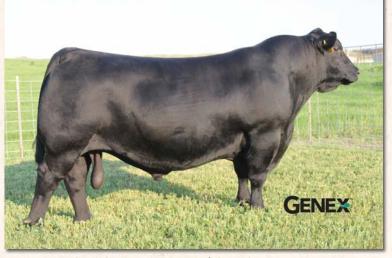

g-time power and growth of Discovery and the calving ease and milk of his C-C&7 bred dam. This bull will be long and thick!



V A R DISCOVERY 2240 RAML DISCOVERY 7024 RAML MISS MANDAN 024

S CHISUM 9209 JLS PRIMROSE 2832 JLS PRIMROSE 8132 DEER VALLEY RITA 0308 S A V MANDAN 5664 RAML PACKER 700 S CHISUM 6175 S BLACKBIRD 0111 TC GRIDIRON 258 EA PRIMROSE 132

| BW | ww  | YW   | ADG | SC | CED | BW  | ww | YW  | CEM | M  |
|----|-----|------|-----|----|-----|-----|----|-----|-----|----|
| 86 | 757 | 1255 | 3.2 | 36 | 1   | 2.8 | 62 | 116 | 12  | 26 |
|    |     |      |     |    |     |     |    |     |     |    |

This Discovery son has it all. Heavy weaning weight, lots of thickness and a dam that is good and thick made herself. He will do you a good job of siring heavy weaning calves.





SAV Renown 3439, sire of SAV Renown 0520

- Renown has remained among our top selling bulls for several years due to his unique ability to sire added performance in a functional, yet eye-appealing package.
- Progeny are sound-footed, correct cattle that are free on the move and flexible in their skeletal design.
- · Look to Renown to add performance, superior phenotype and maternal potency; like few that have come before him!



#### BIRTH DATE: 3/9/21 TATT00:3120

REG: 20179985

S A V RENOWN 3439 JLS RENOWN 0520 JLS PRAIRIE QUEEN 0520

HERBSTER C C AND 7 123 **JLS ALLIANCE 3120** JLS ALLIANCE 1020

RITO 707 OF IDEAL 3407 7075 S A V BLACKCAP MAY 4136 JS PRAIRIE FORTUNE 6826 OF E JLS ALLIANCE 520 SYDGEN C C & 7 HF ERICA 945 JLS ALLIANCE 801

TA ELLULNA 695

|    |     |      |     |    |