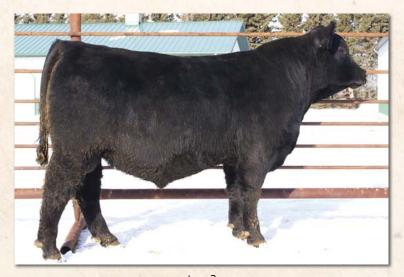

Lot 1

# JLS ALL AMERICAN 6063 BIRTH DATE: 2/26/21 TATTOO: 6063 REG:

REG: 20191820

S A V PRESIDENT 6847 S A V AMERICA 8018 S A V MADAME PRIDE 0075

S A V INDEX 4042 JLS LUCY 6063 JLS LUCY 0863

COLEMAN CHARLO 0256 S A V BLACKCAP MAY 4136 S A F 598 BANDO 5175 S A V MADAME PRIDE 8264 S A V INTERNATIONAL 2020 S A V POLLY 9913 SITZ UPWARD 307R **EA LUCY 6863** 

90 | 841 | 1597 | 4.8 | 39 -1 4.7 80 19 135

Lot 1 is a true herd-building bull. His sire brings so much to this mating, with two of the best Angus cows in the world in his pedigree, the Madame Pride 0075 cow and the Blackcap May 4136. Both cows have millions of dollars of proof of success. Both cows are deceased. The bottom side of this bull has a success story of its own in our herd too. The Lucy cow family came to us through the Ellingson Angus family. This cow family is the largest in total numbers in our herd and is also highly productive. The dam of lot 1 is sired by the highest indexing bull of the Schaff 2014 bull calf crop. SAV Index 4042 had lots of performance, depth of body, eye appeal, great disposition and left many top producing daughters in our herd. The maternal granddam of lot 1 just left this fall. 0863 was a beautiful cow in all ways. She raised the high-selling bull in our sale last year at \$14,000. All our Lucy females are great producers and are very guiet cows. The lot 1 bull is powerful with tremendous depth in the rib and carries a well-muscled hind quarter. The All American 6063 bull is one bull you can build an Angus herd on knowing you are going to put the best females you can into your herd.