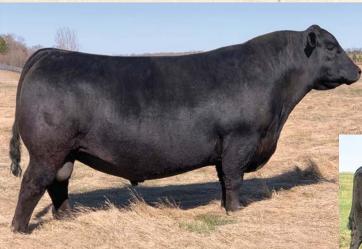

SAV Circuit Breaker 7136

· Circuit Breaker is a massive volume, powerfully made bull. His Pathfinder dam is a true power female with an impeccable udder. He saw heavy use in the SAV ET and breeding programs.

If someone asked me to describe the SAV Circuit Breaker calves in one word, it would be "impressive." I really like this Circuit Breaker son from an outstanding Renown daughter. I believe this bull could walk with the best of the Angus cows in any one's herd and keep the breeding program moving forward.