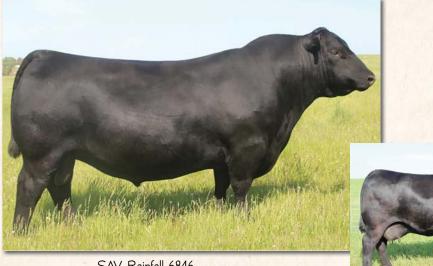

# SEVERANCE ANGUS

Annual Performance & Quality Bull Sale
Friday, February 4, 2022 · 1:30 p.m. CST

**Kist Livestock Auction, Mandan, ND** 

**Sling:** 46 Purebred Registered Angus Yearling Bulls

Featuring sons of all these oustanding Angus sires:

**BUBS Southern Charm** 

**SAV America 8018** 

**SAV Circuit Breaker 7136** 

**SAV Rainfall 6846** 

**SAV Territory 7225** 

**Casino Bomber N33** 

Also Selling Sons of:

LD Capitalist 316
SAV Badlands
Krebs Incredible
Frey's Appearance
Musgrave Aviator
SAV Quarterback
& RAML Discovery