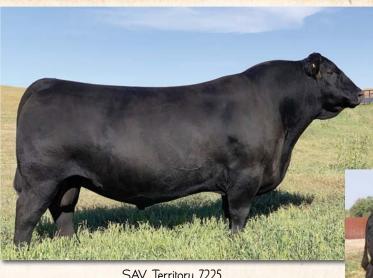

SAV Territory 7225

- Territory has distinguished himself as the preeminent son of Resource in the breed.
- He has taken his powerful pedigree and phenotype to the top, while recently siring the crowd favorite group at the 2020 SAV bull sale.
- His Emblynette dam has an incredible record and is often deemed by visitors as the most impressive female at Schaff's for her beautiful presence, structure, and udder quality.
- Territory has claimed his place within the breed and Schaff program. He is a balanced package of performance with a trusted reputation for being the sire to carry forth the Resource lineage.
- Territory earned a 205-day wt. of 1075, a 365-day wt. of 1744 lbs. and a 365-day ribeye scan of 18.7". He is a beef bull supreme with massive volume, fleshing ability and pure performance. Territory breeds a large scrotal, high fertility with superb feet and a friendly disposition.