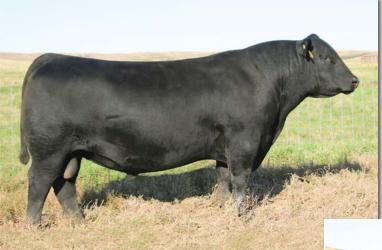

# JLS ALL AMERICAN 6063 BIRTH DATE: 2/26/21 TATTOO: 6063 REG:

REG: 20191820

S A V PRESIDENT 6847 S A V AMERICA 8018 S A V MADAME PRIDE 0075

S A V INDEX 4042 JLS LUCY 6063 JLS LUCY 0863

COLEMAN CHARLO 0256 S A V BLACKCAP MAY 4136 S A F 598 BANDO 5175 S A V MADAME PRIDE 8264 S A V INTERNATIONAL 2020 S A V POLLY 9913 SITZ UPWARD 307R **EA LUCY 6863** 

90 | 841 | 1597 | 4.8 | 39 -1 4.7 80 19 135

Lot 1 is a true herd-building bull. His sire brings so much to this mating, with two of the best Angus cows in the world in his pedigree, the Madame Pride 0075 cow and the Blackcap May 4136. Both cows have millions of dollars of proof of success. Both cows are deceased. The bottom side of this bull has a success story of its own in our herd too. The Lucy cow family came to us through the Ellingson Angus family. This cow family is the largest in total numbers in our herd and is also highly productive. The dam of lot 1 is sired by the highest indexing bull of the Schaff 2014 bull calf crop. SAV Index 4042 had lots of performance, depth of body, eye appeal, great disposition and left many top producing daughters in our herd. The maternal granddam of lot 1 just left this fall. 0863 was a beautiful cow in all ways. She raised the high-selling bull in our sale last year at \$14,000. All our Lucy females are great producers and are very guiet cows. The lot 1 bull is powerful with tremendous depth in the rib and carries a well-muscled hind quarter. The All American 6063 bull is one bull you can build an Angus herd on knowing you are going to put the best females you can into your herd.