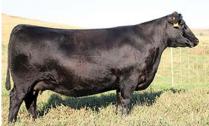

Lot 2

LS AMERICA 1232 BIRTH DATE: 2/17/21

REG: 20179358

S A V PRESIDENT 6847 S A V AMERICA 8018 S A V MADAME PRIDE 0075

SITZ ALLIANCE 6595 JLS BLACKCAP 1232 JLS GRIDIRON 8232

**COLEMAN CHARLO 0256** S A V BLACKCAP MAY 4136 S A F 598 BANDO 5175 S A V MADAME PRIDE 8264 SITZ TRAVELER 8180 SITZ BARBARAMERE JET 2698 TC GRIDIRON 258 EA BLACKCAP 232

ADG 843 | 1406 | 3.8 4.4 40 124 Lot 2 is an outstanding bull in every way. This America son has been a standout since he was born. And still today I wonder if he might be the one. Lot 2 has exceptional length and massive makeup to him. His dam is a member of the Blackcap cow family that we purchased from Chad Ellingson years ago. The Blackcap 232 cow produced many picture-perfect cows for us. Some of my favorite cows that built our Angus herd were sired by Sitz Alliance 6595. They were thick-made, good milking cows that added so much to their calves. The Blackcap 1232 cow is one of the best, sired by Sitz Alliance. I would not hesitate to turn this America son out with our purebred cows and continue the herd building. I know it will work!