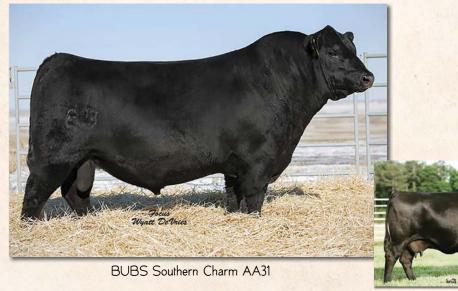

SAV America 8018

- The world record-breaking Angus bull at \$1.51 million USD.
- The heaviest 205-day weight bull in SAV history and the entire USA Angus registry at 1,107 lbs!
- The first SAV America 8018 calves arrived at Severance Angus in 2021 and are exceeding all expectations.
- SAV America 8018 has a Docility EPD of +30, ranking him in the top 4% of the Angus breed.
- SAV America 8018 allows you to add into your herd the two hightest money-producing cows from the SAV program.