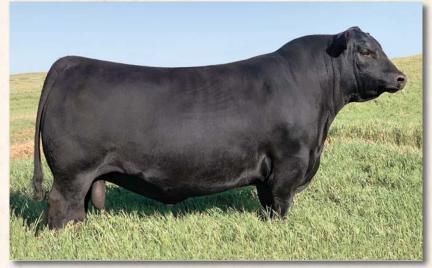

Lot 2

LS AMERICA 1232 BIRTH DATE: 2/17/21

REG: 20179358

S A V PRESIDENT 6847 S A V AMERICA 8018 S A V MADAME PRIDE 0075

SITZ ALLIANCE 6595 JLS BLACKCAP 1232 JLS GRIDIRON 8232

**COLEMAN CHARLO 0256** S A V BLACKCAP MAY 4136 S A F 598 BANDO 5175 S A V MADAME PRIDE 8264 SITZ TRAVELER 8180 SITZ BARBARAMERE JET 2698 TC GRIDIRON 258 EA BLACKCAP 232

ADG 843 | 1406 | 3.8 4.4 40 124 Lot 2 is an outstanding bull in every way. This America son has been a standout since he was born. And still today I wonder if he might be the one. Lot 2 has exceptional length and massive makeup to him. His dam is a member of the Blackcap cow family that we purchased from Chad Ellingson years ago. The Blackcap 232 cow produced many picture-perfect cows for us. Some of my favorite cows that built our Angus herd were sired by Sitz Alliance 6595. They were thick-made, good milking cows that added so much to their calves. The Blackcap 1232 cow is one of the best, sired by Sitz Alliance. I would not hesitate to turn this America son out with our purebred cows and continue the herd building. I know it will work!