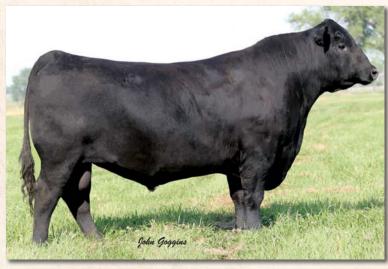

CONNEALY CAPITALIST 028 LD CAPITALIST 316 LD DIXIE ERICA 2053

S A V PRESIDENT 6847 JLS ALLIANCE 9120 JLS ALLIANCE 3120

S A V FINAL ANSWER 0035 PRIDES PITA OF CONANGA 8821 C A FUTURE DIRECTION 5321 LD DIXIE ERICA OAR 0853 COLEMAN CHARLO 0256 S A V BLACKCAP MAY 4136 HERBSTER C C AND 7 123 JLS ALLIANCE 1020

REG: 20182529

|    |     |      |     |    |   |     | ww |     |   |    |
|----|-----|------|-----|----|---|-----|----|-----|---|----|
| 72 | 751 | 1481 | 4.6 | 38 | 9 | 0.6 | 68 | 114 | 9 | 25 |

Lot 20 is the only Capitalist 316 son that is in the sale. We got several heifers from this well proven and outstanding Al bull. This lot is very long bodied and thick made. His dam is an own daughter of SAV President, the bull that sired SAV America. I think you will like this