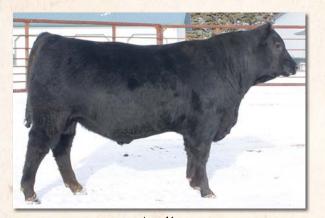

LIANCE 4113 JLS CHISUM 2113

RITO 707 OF IDEAL 3407 7075 S A V BLACKCAP MAY 4136 S A V 004 DENSITY 4336 S A V EMBLYNETTE 7411 SYDGEN C C & 7 HF ERICA 945 S CHISUM 9209 JLS ALLIANCE 9113

|    |     |      |     |    |   |     | ww |     | O-L | M  |
|----|-----|------|-----|----|---|-----|----|-----|-----|----|
| 90 | 701 | 1283 | 3.7 | 36 | 3 | 3.0 | 59 | 109 | 7   | 22 |

Lot 15 is another nice Al-sired son of SAV Territory 7225. I really liked Territory's mother and wanted to influence that into our herd. This bull will do a great all-around job.







SAV Circuit Breaker 7136



· Circuit Breaker is a massive volume, powerfully made bull. His Pathfinder dam is a true power female with an impeccable udder. He saw heavy use in the SAV ET and breeding programs.



SAV Madame Pride 3145



Lot 16



# JLS TIE BREAKER 7980 BIRTH DATE: 2/25/21 TATTOO: 7980

REG: 20182250

S A V RECHARGE 3436 **S A V CIRCUIT BREAKER 7136** S A V MADAME PRIDE 3145

S A V RENOWN 3439 JLS RENOWN 7980 JLS CHISUM 1980

RITO 707 OF IDEAL 3407 7075 S A V BLACKCAP MAY 4136 S A V PRIORITY 7283 S A V MADAME PRIDE 1171 RITO 707 OF IDEAL 3407 7075 S A V BLACKCAP MAY 4136 S CHISUM 9209 JLS IN FOCUS 9580

|    |     |      |     |      |   |     | ww |     |   |    |
|----|-----|------|-----|------|---|-----|----|-----|---|----|
| 86 | 841 | 1411 | 3.6 | 37.5 | 1 | 3.1 | 78 | 138 | 3 | 18 |
|    |     |      |     |      |   |     |    |     |   |    |

If someone asked me to describe the SAV Circuit Breaker calves in one word, it would be "impressive." I really like this Circuit Breaker son from an outsta