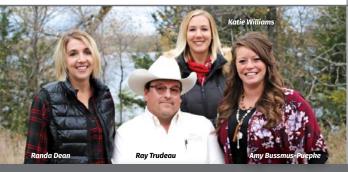

Lot 1

# JLS ALL AMERICAN 6063 BIRTH DATE: 2/26/21 TATTOO: 6063 REG:

REG: 20191820

S A V PRESIDENT 6847 S A V AMERICA 8018 S A V MADAME PRIDE 0075

S A V INDEX 4042 JLS LUCY 6063 JLS LUCY 0863

COLEMAN CHARLO 0256 S A V BLACKCAP MAY 4136 S A F 598 BANDO 5175 S A V MADAME PRIDE 8264 S A V INTERNATIONAL 2020 S A V POLLY 9913 SITZ UPWARD 307R **EA LUCY 6863** 

90 | 841 | 1597 | 4.8 | 39 -1 4.7 80 19 135

Lot 1 is a true herd-building bull. His sire brings so much to this mating, with two of the best Angus cows in the world in his pedigree, the Madame Pride 0075 cow and the Blackcap May 4136. Both cows have millions of dollars of proof of success. Both cows are deceased. The bottom side of this bull has a success story of its own in our herd too. The Lucy cow family came to us through the Ellingson Angus family. This cow family is the largest in total numbers in our herd and is also highly productive. The dam of lot 1 is sired by the highest indexing bull of the Schaff 2014 bull calf crop. SAV Index 4042 had lots of performance, depth of body, eye appeal, great disposition and left many top producing daughters in our herd. The maternal granddam of lot 1 just left this fall. 0863 was a beautiful cow in all ways. She raised the high-selling bull in our sale last year at \$14,000. All our Lucy females are great producers and are very guiet cows. The lot 1 bull is powerful with tremendous depth in the rib and carries a well-muscled hind quarter. The All American 6063 bull is one bull you can build an Angus herd on knowing you are going to put the best females you can into your herd.