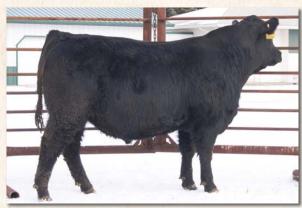

SAV America 8018

- The world record-breaking Angus bull at \$1.51 million USD.
- The heaviest 205-day weight bull in SAV history and the entire USA Angus registry at 1,107 lbs!
- The first SAV America 8018 calves arrived at Severance Angus in 2021 and are exceeding all expectations.
- SAV America 8018 has a Docility EPD of +30, ranking him in the top 4% of the Angus breed.
- SAV America 8018 allows you to add into your herd the two hightest money-producing cows from the SAV program.