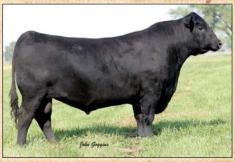

# SEVERANCE ANGUS

Annual Performance & Quality Bull Sale
Friday, February 4, 2022 · 1:30 p.m. CST

**Kist Livestock Auction, Mandan, ND** 

**Sling:** 46 Purebred Registered Angus Yearling Bulls

Featuring sons of all these oustanding Angus sires: