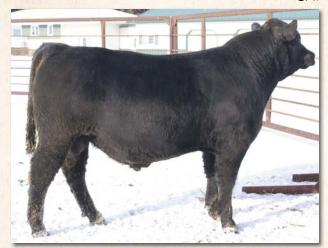

Lot 27 is a bull we did not get a good picture of. He is long and thick made with lots of performance, weaning at 845 lbs. to ratio 113% - making him the highest weaning bull of the sale offering. Our Badlands calves have really surpassed our expectations and when you see this bull, I believe you will agree they are a great sire group also.