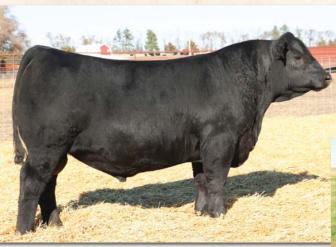

# SEVERANCE ANGUS

Annual Performance & Quality Bull Sale
Friday, February 4, 2022 · 1:30 p.m. CST

**Kist Livestock Auction, Mandan, ND** 

**Sling:** 46 Purebred Registered Angus Yearling Bulls

Featuring sons of all these oustanding Angus sires: