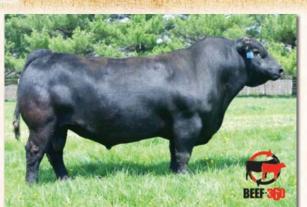

# SEVERANCE ANGUS

Annual Performance & Quality Bull Sale
Friday, February 4, 2022 · 1:30 p.m. CST

**Kist Livestock Auction, Mandan, ND** 

**Sling:** 46 Purebred Registered Angus Yearling Bulls

Featuring sons of all these oustanding Angus sires: