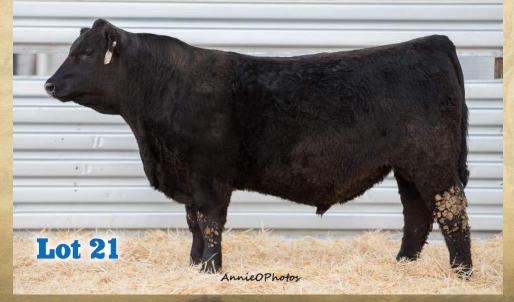

 CED
 BW
 WN
 YR
 RADG
 SC
 DOC
 HP
 CEM
 Milk

 + 4
 + 2.1
 + 62
 + 107
 + 0.00
 + 0
 + 7
 + 22

 Carcass Epds: I + 37 I + 0.15 I + 0.51 I + 0.021

Carcass Epds: I + 37 I + 0.15 I + 0.51 I + 0.0

Projected sale day wt 1475 SC 37.5 cm