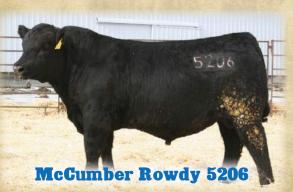

McCumber Rowdy 5206, sire to Master Keystone 7129. 0101 Dam of Rowdy.

McCumber Hard Drive 7150

\$YG

0.00

SC DOC HP

MA Blackbird 756

\$QG

\$Values