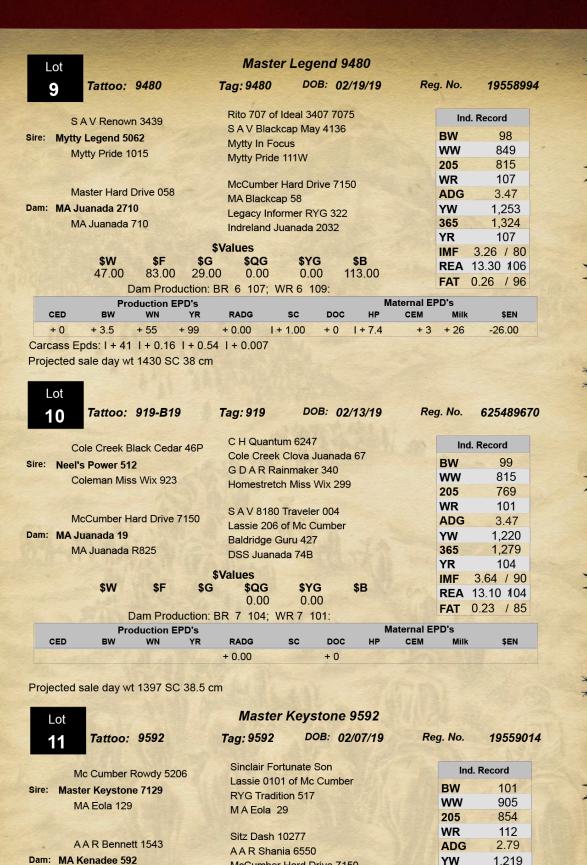

| L     | ot     |                 |                   |                     | Maste            | er Legen         | d 947 | 9    |         |       |           |     |
|-------|--------|-----------------|-------------------|---------------------|------------------|------------------|-------|------|---------|-------|-----------|-----|
| 4     | 4      | Tattoo:         | 9479              | 1                   | Tag: 9479        | DOB:             | 02/19 | /19  | Reg     | , No. | 19558     | 995 |
|       | S      | I<br>A V Renowr | n 3439            |                     |                  | f Ideal 3407     |       |      |         | Inc   | I. Record |     |
| Sire: | Mytty  | Legend 50       | 62                |                     |                  | kcap May 4       | 1130  |      |         | BW    | 100       |     |
|       | M      | tty Pride 10    | 015               |                     | Mytty In Fo      |                  |       |      |         | WW    | 875       |     |
|       |        |                 |                   |                     | Mytty Pride      | = IIIVV          |       |      |         | 205   | 840       |     |
|       |        |                 |                   |                     | Sitz Alliano     | e 7487           |       |      |         | WR    | 110       |     |
|       | GI     | DAR Approv      | al 9328           |                     |                  | s Wix 4337       | 463   |      |         | ADG   | 3.66      |     |
| Dam:  | MA M   | issy Ella 38    | 46                |                     | ER Justice       |                  |       |      |         | YW    | 1,301     |     |
|       | M      | A Missy Ella    | 846               |                     | DSS Missy        |                  |       |      |         | 365   | 1,376     |     |
|       |        |                 |                   |                     |                  | Liiu 201         |       |      |         | YR    | 111       |     |
|       |        | 414             |                   |                     | /alues           | A1/A             |       |      |         | IMF   | 4.95 /12: | 2   |
|       |        | \$W             | \$F               | \$G                 | \$QG             | \$YG             | \$E   |      |         | REA   | 15.10 12  | 0   |
|       |        | 51.00           | 95.00<br>am Produ | 44.00<br>uction: Bl | 0.00<br>R 5 104: | 0.00<br>WR 5 104 | 140.  | .00  |         | FAT   | 0.35 /13  | 0   |
|       |        |                 | duction EF        |                     |                  |                  |       | Mate | rnal EF | D's   |           |     |
| C     | ED     | BW              | WN                | YR                  | RADG             | sc               | DOC   | HP   | CEM     | Milk  | \$EN      |     |
| 1     | -1     | + 3.4           | + 64 +            | - 111               | + 0.00           |                  | + 0   |      | +4      | + 21  | -19.00    |     |
| Carc  | ace Fi | nds: I + 41     | 1+047             | 1+061               | 1 + 0 010        |                  |       |      |         |       |           |     |

Carcass Epds: I + 41 I + 0.47 I + 0.61 I + 0.019
Projected sale day wt 1478 SC 38.5 cm

| ī     | _ot   |                  |                   |                  | Mast                | er Dakota        | a 9467            |     |        |            |
|-------|-------|------------------|-------------------|------------------|---------------------|------------------|-------------------|-----|--------|------------|
| 6     | 5     | Tattoo:          | 9467              | Ta               | ng: 9467            | DOB:             | 02/09/19          | Reg | J. No. | 19559022   |
|       | S     | A V Resourc      | e 1441            |                  |                     | f Ideal 3407     |                   | .83 | Inc    | d. Record  |
| Sire: | SRD   | akota 514        |                   |                  |                     | kcap May 4       | 136               |     | BW     | 90         |
|       | SI    | R Polly 804      |                   |                  | Sitz Alliano        |                  |                   |     | ww     | 872        |
|       |       |                  |                   |                  | SR Polly 3          | 23               |                   |     | 205    | 827        |
|       |       |                  |                   |                  | Mc Cumbe            | r Rito Rolett    | te 1108           |     | WR     | 108        |
|       | Mo    | Cumber M         | ason 352          | THE RESERVE      |                     | 1 OF Mc Cu       |                   |     | ADG    | 3.96       |
| Dam:  | MA Ju | ianada 5340      |                   |                  | AAR Beni            | 339              |                   |     | YW     | 1,337      |
|       | MA    | A Juanada 3      | 40                |                  | MA Juana            |                  |                   |     | 365    | 1,413      |
|       |       |                  |                   | 014              | TO ALTE             |                  |                   |     | YR     | 114        |
|       |       | CIAL             | ¢F                |                  | alues               | eve              | en.               |     | IMF    | 3.86 / 95  |
|       |       | <b>\$W</b> 58.00 | <b>\$F</b> 102.00 | <b>\$G</b> 19 00 | <b>\$QG</b><br>0.00 | <b>\$YG</b> 0.00 | <b>\$B</b> 121.00 |     | REA    | 13.80 1110 |
|       |       |                  |                   |                  |                     | WR 2 104:        |                   |     | FAT    | 0.32 /119  |