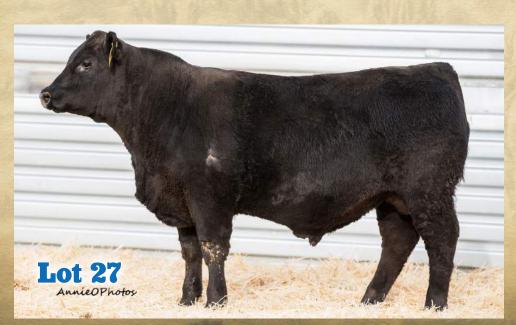

#### Master Dakota 9472

Tag: 9472 DOB: 02/19/19

Reg. No. 19559021

SAV Resource 1441

**Tattoo: 9472** 

Rito 707 of Ideal 3407 7075 S A V Blackcap May 4136 Sitz Alliance 6595

Ind. Record BW 104 ww 830 205 812 WR 106

AAR Bennett 1543 Dam: MA Eola 5129 MA Eola 129

S R Polly 804

SR Polly 323 Sitz Dash 10277 AAR Shania 6550 RYG Tradition 517 M A Eola 29

3.51 ADG YW 1,239 365 1,327 YR 107 IMF 4.61 /114 **REA** 12.80 102

49.00 96.00 27.00 0.00 Dam Production: BR 3 110; WR 3 110:

\$Values

\$QG FAT 0.38 /141

|     | Pi    | roduction | EPD's |        |    |     | M  | aternal EF | PD's |        |
|-----|-------|-----------|-------|--------|----|-----|----|------------|------|--------|
| CED | BW    | WN        | YR    | RADG   | sc | DOC | HP | CEM        | Milk | \$EN   |
| -1  | + 4.2 | + 58      | + 102 | + 0.00 |    | + 0 |    | -2         | + 27 | -16.00 |

Carcass Epds: I + 35 I + 0.20 I + 0.39 I + 0.032

Projected sale day wt 1416. Materal brother to 2019 high selling bull. Weaned off his dam at 830 lbs. SC 39.5 cm

| L | 0 | t |  |
|---|---|---|--|
| Į | 0 |   |  |