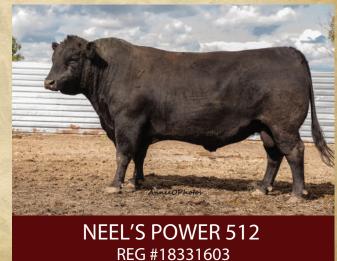

As we move forward with our cow herd we have chosen sons of Cole Creek Black Cedar (Neel's Power 512), McCumber Titanium 5005(McCumber Influence 7121), Master Keystone 7129, Keystone is a son of McCumber Rowdy 5206 and our Sitz Tradition granddaughter MA Eola 129. We stayed with maternal sires of the Angus breed, knowing that the Angus mother cow will keep us in the cattle business. Our cow herd is a reflection of some the great Black Angus cow herds in Montana and North Dakota. You will find daughters that have GDAR, Sitz, Arntzen, Vermilion, and Cole Creek genetics in our herd and McCumber Angus genetics from North Dakota. We feel these breeders have blazed the path for our herd and the entire American Angus breed. I will say it again, breeders that focus on maternal traits have as good or better carcass quality than breeders that breed to try and satisfy the packers.