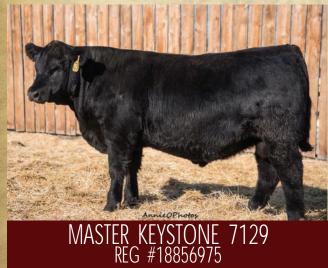

As we move forward with our cow herd we have chosen sons of Cole Creek Black Cedar (Neel's Power 512), McCumber Titanium 5005(McCumber Influence 7121), Master Keystone 7129, Keystone is a son of McCumber Rowdy 5206 and our Sitz Tradition granddaughter MA Eola 129. We stayed with maternal sires of the Angus breed, knowing that the Angus mother cow will keep us in the cattle business. Our cow herd is a reflection of some the great Black Angus cow herds in Montana and North Dakota. You will find daughters that have GDAR, Sitz, Arntzen, Vermilion, and Cole Creek genetics in our herd and McCumber Angus genetics from North Dakota. We feel these breeders have blazed the path for our herd and the entire American Angus breed. I will say it again, breeders that focus on maternal traits have as good or better carcass quality than breeders that breed to try and satisfy the packers.

#### Master Keystone 969

DOB: 01/26/19

Reg. No. 19559015

| 144   | 8                          | 303    | 14            | g. 303                                      |            | 01/20/13 | nog. no.   | 1300301                |
|-------|----------------------------|--------|---------------|---------------------------------------------|------------|----------|------------|------------------------|
| Sire: |                            |        | L             | Sinclair Fort<br>assie 0101<br>RYG Traditio | of Mc Cum  | nber     | BW<br>WW   | d. Record<br>91<br>887 |
|       | MA Eola 129                |        | N             | 1 A Eola 29                                 |            |          | 205        | 835                    |
|       | AAR Bennet                 | t 1543 | TOWN CONTRACT | Sitz Dash 10                                |            |          | WR<br>ADG  | 109<br>4.05            |
| Dam:  | MA Blackcap 69 MA Blackcap | 9919   | L             | T Total Edg                                 | e 6045     |          | YW<br>365  | 1,364<br>1,437         |
|       | Wir t Blackcap             | 0010   |               |                                             | ackcap 919 | 99       | YR         | 116                    |
|       | \$W                        | \$F    | \$Val         | \$QG                                        | \$YG       | \$B      | IMF<br>REA | 3.96 / 98<br>13.20 105 |
|       | 54.00                      | 114.00 | 31.00         | 0.00                                        | 0.00       | 145.00   | FAT        | 0.23 / 85              |

Carcass Epds: I + 41 I + 0.31 I + 0.28 I + 0.027

Projected sale day wt 1541. Gained over 4lbs/day. His dam is full sister to the Bennett bull GDAR bought a couple years ago. This cow family has really performed well for us. 969 is a real herd bull prospect! SC 37.5