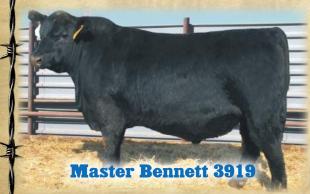

Dam Production: BR 2 105; WR 2 103:

**Master Bennett 3919 Dam** 

MA Blackcap 9919 maternal grand dam to Lot 8. Also dam to Master Bennett 3919, high selling bull in 2014 to GDAR and dam to MA Blackcap 69 lot 8's dam.