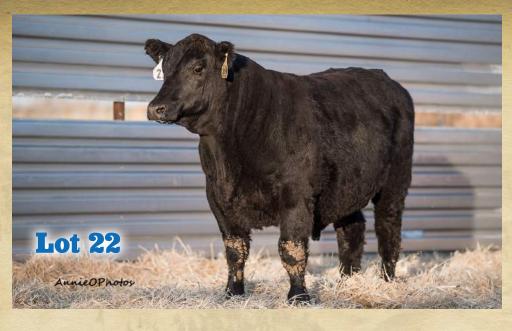

| L     | ot     |                 |                   |                     | Maste            | er Legen         | d 947 | 9    |         |       |           |     |
|-------|--------|-----------------|-------------------|---------------------|------------------|------------------|-------|------|---------|-------|-----------|-----|
| 4     | 4      | Tattoo:         | 9479              | 1                   | Tag: 9479        | DOB:             | 02/19 | /19  | Reg     | , No. | 19558     | 995 |
|       | S      | I<br>A V Renowr | n 3439            |                     |                  | f Ideal 3407     |       |      |         | Inc   | I. Record |     |
| Sire: | Mytty  | Legend 50       | 62                |                     |                  | kcap May 4       | 1130  |      |         | BW    | 100       |     |
|       | M      | tty Pride 10    | 015               |                     | Mytty In Fo      |                  |       |      |         | WW    | 875       |     |
|       |        |                 |                   |                     | Mytty Pride      | = IIIVV          |       |      |         | 205   | 840       |     |
|       |        |                 |                   |                     | Sitz Alliano     | e 7487           |       |      |         | WR    | 110       |     |
|       | GI     | DAR Approv      | al 9328           |                     |                  | s Wix 4337       | 463   |      |         | ADG   | 3.66      |     |
| Dam:  | MA M   | issy Ella 38    | 46                |                     | ER Justice       |                  |       |      |         | YW    | 1,301     |     |
|       | M      | A Missy Ella    | 846               |                     | DSS Missy        |                  |       |      |         | 365   | 1,376     |     |
|       |        |                 |                   |                     |                  | Liiu 201         |       |      |         | YR    | 111       |     |
|       |        | 414             |                   |                     | /alues           | A1/A             |       |      |         | IMF   | 4.95 /12: | 2   |
|       |        | \$W             | \$F               | \$G                 | \$QG             | \$YG             | \$E   |      |         | REA   | 15.10 12  | 0   |
|       |        | 51.00           | 95.00<br>am Produ | 44.00<br>uction: Bl | 0.00<br>R 5 104: | 0.00<br>WR 5 104 | 140.  | .00  |         | FAT   | 0.35 /13  | 0   |
|       |        |                 | duction EF        |                     |                  |                  |       | Mate | rnal EF | D's   |           |     |
| C     | ED     | BW              | WN                | YR                  | RADG             | sc               | DOC   | HP   | CEM     | Milk  | \$EN      |     |
| 1     | -1     | + 3.4           | + 64 +            | - 111               | + 0.00           |                  | + 0   |      | +4      | + 21  | -19.00    |     |
| Carc  | ace Fi | nds: I + 41     | 1+047             | 1+061               | 1 + 0 010        |                  |       |      |         |       |           |     |

Carcass Epds: I + 41 I + 0.47 I + 0.61 I + 0.019
Projected sale day wt 1478 SC 38.5 cm

| ī     | _ot   |                  |                   |                  | Mast                | er Dakota        | a 9467            |     |        |            |
|-------|-------|------------------|-------------------|------------------|---------------------|------------------|-------------------|-----|--------|------------|
| 6     | 5     | Tattoo:          | 9467              | Ta               | ng: 9467            | DOB:             | 02/09/19          | Reg | J. No. | 19559022   |
|       | S     | A V Resourc      | e 1441            |                  |                     | f Ideal 3407     |                   | .83 | Inc    | d. Record  |
| Sire: | SRD   | akota 514        |                   |                  |                     | kcap May 4       | 136               |     | BW     | 90         |
|       | SI    | R Polly 804      |                   |                  | Sitz Alliano        |                  |                   |     | ww     | 872        |
|       |       |                  |                   |                  | SR Polly 3          | 23               |                   |     | 205    | 827        |
|       |       |                  |                   |                  | Mc Cumbe            | r Rito Rolett    | te 1108           |     | WR     | 108        |
|       | Mo    | Cumber M         | ason 352          | THE RESERVE      |                     | 1 OF Mc Cu       |                   |     | ADG    | 3.96       |
| Dam:  | MA Ju | ianada 5340      |                   |                  | AAR Beni            | 339              |                   |     | YW     | 1,337      |
|       | MA    | A Juanada 3      | 40                |                  | MA Juana            |                  |                   |     | 365    | 1,413      |
|       |       |                  |                   | 014              | TO ALTE             |                  |                   |     | YR     | 114        |
|       |       | CIAL             | ¢F                |                  | alues               | eve              | en.               |     | IMF    | 3.86 / 95  |
|       |       | <b>\$W</b> 58.00 | <b>\$F</b> 102.00 | <b>\$G</b> 19 00 | <b>\$QG</b><br>0.00 | <b>\$YG</b> 0.00 | <b>\$B</b> 121.00 |     | REA    | 13.80 1110 |
|       |       |                  |                   |                  |                     | WR 2 104:        |                   |     | FAT    | 0.32 /119  |