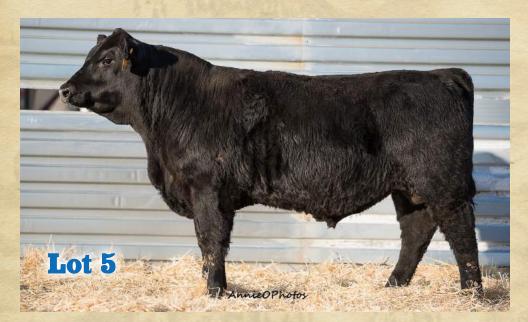

Carcass Epds: I + 41 I + 0.47 I + 0.61 I + 0.019
Projected sale day wt 1478 SC 38.5 cm

| ī     | _ot   |                  |                   |                  | Mast                | er Dakota        | a 9467            |     |        |            |
|-------|-------|------------------|-------------------|------------------|---------------------|------------------|-------------------|-----|--------|------------|
| 6     | 5     | Tattoo:          | 9467              | Ta               | ng: 9467            | DOB:             | 02/09/19          | Reg | J. No. | 19559022   |
|       | S     | A V Resourc      | e 1441            |                  |                     | f Ideal 3407     |                   | .83 | Inc    | d. Record  |
| Sire: | SRD   | akota 514        |                   |                  |                     | kcap May 4       | 136               |     | BW     | 90         |
|       | SI    | R Polly 804      |                   |                  | Sitz Alliano        |                  |                   |     | ww     | 872        |
|       |       |                  |                   |                  | SR Polly 3          | 23               |                   |     | 205    | 827        |
|       |       |                  |                   |                  | Mc Cumbe            | r Rito Rolett    | te 1108           |     | WR     | 108        |
|       | Mo    | Cumber M         | ason 352          | THE RESERVE      |                     | 1 OF Mc Cu       |                   |     | ADG    | 3.96       |
| Dam:  | MA Ju | ianada 5340      |                   |                  | AAR Beni            | 339              |                   |     | YW     | 1,337      |
|       | MA    | A Juanada 3      | 40                |                  | MA Juana            |                  |                   |     | 365    | 1,413      |
|       |       |                  |                   | 014              | TO ALTE             |                  |                   |     | YR     | 114        |
|       |       | CIAL             | ¢F                |                  | alues               | eve              | en.               |     | IMF    | 3.86 / 95  |
|       |       | <b>\$W</b> 58.00 | <b>\$F</b> 102.00 | <b>\$G</b> 19 00 | <b>\$QG</b><br>0.00 | <b>\$YG</b> 0.00 | <b>\$B</b> 121.00 |     | REA    | 13.80 1110 |
|       |       |                  |                   |                  |                     | WR 2 104:        |                   |     | FAT    | 0.32 /119  |

|     | Pr    | oduction | EPD's |        |    |     | M  | laternal EF | PD's |        |
|-----|-------|----------|-------|--------|----|-----|----|-------------|------|--------|
| CED | BW    | WN       | YR    | RADG   | sc | DOC | HP | CEM         | Milk | \$EN   |
| + 5 | + 1.6 | + 57     | + 98  | + 0.00 |    | + 0 |    | + 4         | + 27 | -12.00 |

Carcass Epds: I + 40 I + 0.00 I + 0.49 I + 0.030 Projected sale day wt 1514 SC 39.5 cm

| Lot        |                     |                                                                                                                                                                                                                                                                                                                                                                                                                                                                                                                                                                                                                                                                                                                                                                                                                                                                                                                                                                                                                                                                                                                                                                                                                                                                                                                                                                                                                                                                                                                                                                                                                                                                                                                                                                                                                                                                                                                                                                                                                                                                                                                               |                     | Maste            | r Dakota         | 9532              |             |           |
|------------|---------------------|-------------------------------------------------------------------------------------------------------------------------------------------------------------------------------------------------------------------------------------------------------------------------------------------------------------------------------------------------------------------------------------------------------------------------------------------------------------------------------------------------------------------------------------------------------------------------------------------------------------------------------------------------------------------------------------------------------------------------------------------------------------------------------------------------------------------------------------------------------------------------------------------------------------------------------------------------------------------------------------------------------------------------------------------------------------------------------------------------------------------------------------------------------------------------------------------------------------------------------------------------------------------------------------------------------------------------------------------------------------------------------------------------------------------------------------------------------------------------------------------------------------------------------------------------------------------------------------------------------------------------------------------------------------------------------------------------------------------------------------------------------------------------------------------------------------------------------------------------------------------------------------------------------------------------------------------------------------------------------------------------------------------------------------------------------------------------------------------------------------------------------|---------------------|------------------|------------------|-------------------|-------------|-----------|
| 6          | Tattoo:             | 9532                                                                                                                                                                                                                                                                                                                                                                                                                                                                                                                                                                                                                                                                                                                                                                                                                                                                                                                                                                                                                                                                                                                                                                                                                                                                                                                                                                                                                                                                                                                                                                                                                                                                                                                                                                                                                                                                                                                                                                                                                                                                                                                          | Tag                 | g: 9532          | DOB:             | 02/09/19          | Reg. No.    | 1955902   |
|            | A V Resourc         | e 1441                                                                                                                                                                                                                                                                                                                                                                                                                                                                                                                                                                                                                                                                                                                                                                                                                                                                                                                                                                                                                                                                                                                                                                                                                                                                                                                                                                                                                                                                                                                                                                                                                                                                                                                                                                                                                                                                                                                                                                                                                                                                                                                        |                     |                  | deal 3407        |                   | Ind         | I. Record |
| Sire: S.R. | Dakota 514          |                                                                                                                                                                                                                                                                                                                                                                                                                                                                                                                                                                                                                                                                                                                                                                                                                                                                                                                                                                                                                                                                                                                                                                                                                                                                                                                                                                                                                                                                                                                                                                                                                                                                                                                                                                                                                                                                                                                                                                                                                                                                                                                               |                     |                  | cap May 41       | 36                | BW          | 89        |
|            | S R Polly 804       |                                                                                                                                                                                                                                                                                                                                                                                                                                                                                                                                                                                                                                                                                                                                                                                                                                                                                                                                                                                                                                                                                                                                                                                                                                                                                                                                                                                                                                                                                                                                                                                                                                                                                                                                                                                                                                                                                                                                                                                                                                                                                                                               | 三海鱼与江东              | itz Alliance     |                  |                   | ww          | 813       |
|            | orthony out         |                                                                                                                                                                                                                                                                                                                                                                                                                                                                                                                                                                                                                                                                                                                                                                                                                                                                                                                                                                                                                                                                                                                                                                                                                                                                                                                                                                                                                                                                                                                                                                                                                                                                                                                                                                                                                                                                                                                                                                                                                                                                                                                               | S                   | R Polly 32       | 3                |                   | 205         | 773       |
|            |                     |                                                                                                                                                                                                                                                                                                                                                                                                                                                                                                                                                                                                                                                                                                                                                                                                                                                                                                                                                                                                                                                                                                                                                                                                                                                                                                                                                                                                                                                                                                                                                                                                                                                                                                                                                                                                                                                                                                                                                                                                                                                                                                                               | 0                   | itz Dash 1       | 1277             |                   | WR          | 101       |
|            | AAR Bennett         | 1543                                                                                                                                                                                                                                                                                                                                                                                                                                                                                                                                                                                                                                                                                                                                                                                                                                                                                                                                                                                                                                                                                                                                                                                                                                                                                                                                                                                                                                                                                                                                                                                                                                                                                                                                                                                                                                                                                                                                                                                                                                                                                                                          |                     | A R Shani        |                  |                   | ADG         | 3.77      |
| Dam: MA    | Blackcap 532        |                                                                                                                                                                                                                                                                                                                                                                                                                                                                                                                                                                                                                                                                                                                                                                                                                                                                                                                                                                                                                                                                                                                                                                                                                                                                                                                                                                                                                                                                                                                                                                                                                                                                                                                                                                                                                                                                                                                                                                                                                                                                                                                               |                     | T Total Edo      |                  |                   | YW          | 1,292     |
| 1          | MA Blackcap 9       | 919                                                                                                                                                                                                                                                                                                                                                                                                                                                                                                                                                                                                                                                                                                                                                                                                                                                                                                                                                                                                                                                                                                                                                                                                                                                                                                                                                                                                                                                                                                                                                                                                                                                                                                                                                                                                                                                                                                                                                                                                                                                                                                                           |                     |                  | ackcap 919       | 99                | 365         | 1,376     |
|            |                     |                                                                                                                                                                                                                                                                                                                                                                                                                                                                                                                                                                                                                                                                                                                                                                                                                                                                                                                                                                                                                                                                                                                                                                                                                                                                                                                                                                                                                                                                                                                                                                                                                                                                                                                                                                                                                                                                                                                                                                                                                                                                                                                               |                     |                  | ackcap o re      |                   | YR          | 111       |
|            |                     |                                                                                                                                                                                                                                                                                                                                                                                                                                                                                                                                                                                                                                                                                                                                                                                                                                                                                                                                                                                                                                                                                                                                                                                                                                                                                                                                                                                                                                                                                                                                                                                                                                                                                                                                                                                                                                                                                                                                                                                                                                                                                                                               | \$Val               |                  | ****             |                   | IMF         | 4.28 /105 |
|            | <b>\$W</b><br>48.00 | <b>\$F</b> 83.00                                                                                                                                                                                                                                                                                                                                                                                                                                                                                                                                                                                                                                                                                                                                                                                                                                                                                                                                                                                                                                                                                                                                                                                                                                                                                                                                                                                                                                                                                                                                                                                                                                                                                                                                                                                                                                                                                                                                                                                                                                                                                                              | <b>\$G</b><br>18.00 | <b>\$QG</b> 0.00 | <b>\$YG</b> 0.00 | <b>\$B</b> 101.00 | REA         | 11.70 /93 |
|            |                     | CONTRACTOR OF THE PARTY OF THE |                     |                  | Andrew State and | 101.00            | FAT         | 0.29 /107 |
|            |                     | Jam Prod<br>Juction EP                                                                                                                                                                                                                                                                                                                                                                                                                                                                                                                                                                                                                                                                                                                                                                                                                                                                                                                                                                                                                                                                                                                                                                                                                                                                                                                                                                                                                                                                                                                                                                                                                                                                                                                                                                                                                                                                                                                                                                                                                                                                                                        | uction: BR          | 3 90, V          | IR 2 91.         | Mat               | ernal EPD's |           |