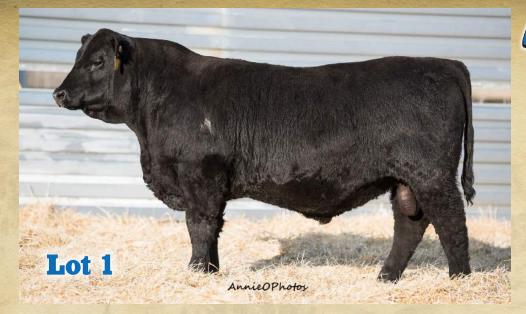

We would like to say thank you to Annie Branger of Annie O Photos for taking our pictures this year! www.annieophotos.com

|       | S A V Resourc     | e 1441     |                                             |                              | 1000101011  |        |             | Inc | I. Recor | d    |
|-------|-------------------|------------|---------------------------------------------|------------------------------|-------------|--------|-------------|-----|----------|------|
| Sire: | S R Dakota 514    |            |                                             |                              | cap May 413 | 36     |             | BW  | ç        | 99   |
|       | S R Polly 804     |            |                                             | Sitz Alliance<br>SR Polly 32 |             |        |             | ww  | 8        | 61   |
|       |                   |            |                                             | or Pully 32                  | 23          |        |             | 205 | 8        | 34   |
|       |                   |            | ,                                           | AAR Reall                    | y Windy 120 | 5      |             | WR  |          | 09   |
|       | CAR Chinnook      | 786        |                                             |                              | Marie 5109  |        |             | ADG | 3        | 3.4  |
| Dam:  | MA Missy Ella 146 | 6          | (                                           | Connealy L                   | ead On      |        |             | YW  |          | 255  |
|       | DSS Missy Ella    | a 23P      |                                             | OSS Missy                    | Ella 61B    |        |             | 365 | ,        | 330  |
|       |                   |            | ¢\/a                                        | luca                         |             |        |             | YR  |          | 07   |
|       | \$W               | \$F        | \$G                                         | lues<br>\$QG                 | \$YG        | \$B    |             | IMF | 3.08     | / 76 |
|       | 61.00             | 91.00      | 28.00                                       | 0.00                         | 0.00        | 120.00 |             | REA | 13.70    | 109  |
|       |                   |            |                                             |                              | VR 7 105:   | 120.00 |             | FAT | 0.27     | /100 |
|       |                   | luction EP | Sec. 10 (10 (10 (10 (10 (10 (10 (10 (10 (10 | 7 100, V                     | VIC 7 100.  |        | Maternal EP | D's |          |      |
|       | 1100              | iuotion Ei |                                             |                              |             |        |             |     |          |      |

|     | Pr    | roduction | EPD's |        |          | Maternal EPD's |          |     |      |        |  |
|-----|-------|-----------|-------|--------|----------|----------------|----------|-----|------|--------|--|
| CED | BW    | WN        | YR    | RADG   | sc       | DOC            | HP       | CEM | Milk | \$EN   |  |
| +4  | + 2.4 | + 60      | + 103 | + 0.00 | I + 1.20 | + 0            | I + 11.1 | + 2 | + 28 | -17.00 |  |

Carcass Epds: I + 38 I + 0.12 I + 0.58 I + 0.004 Projected sale da wt 1432 SC 38.5 cm

| Lot       |                                 |              | Mast                      | er Legend    | 9529                 |             |                        |
|-----------|---------------------------------|--------------|---------------------------|--------------|----------------------|-------------|------------------------|
| 3         | Tattoo:                         | 9529-B19     | Tag: 9529                 | DOB:         | 02/11/19             | Reg. No.    | 19558999               |
|           | SAV Renow                       | n 3439       |                           | f Ideal 3407 |                      | Ind         | l. Record              |
| Sire: My  | rtty Legend 50<br>Mytty Pride 1 |              | Mytty In F                |              | 36                   | BW<br>WW    | 89<br>874              |
|           | Wytty Fride 1                   | 013          | Mytty Prid                |              |                      | 205<br>WR   | 834<br>109             |
| Dom: M    | AAR Bennet                      | t 1543       | Sitz Dash<br>AAR Sha      |              |                      | ADG         | 3.6                    |
| Daill. Wi | MA Eola 29                      |              | GDAR Ap<br>MA Eola 9      | proval 9328  |                      | YW<br>365   | 1,298<br>1,368         |
|           | ¢1A/                            | ¢E           | \$Values                  | tvc          | ¢D.                  | YR<br>IMF   | 110<br>3.49 / 86       |
|           | <b>\$W</b> 55.00                | \$F<br>91.00 | \$G \$QG<br>27.00 0.00    | \$YG<br>0.00 | <b>\$B</b><br>118.00 |             | 13.70 109<br>0.24 / 89 |
|           |                                 | duction EP   | iction: BR 3 99; '<br>D's | WK 3 108.    | Mat                  | ernal EPD's |                        |