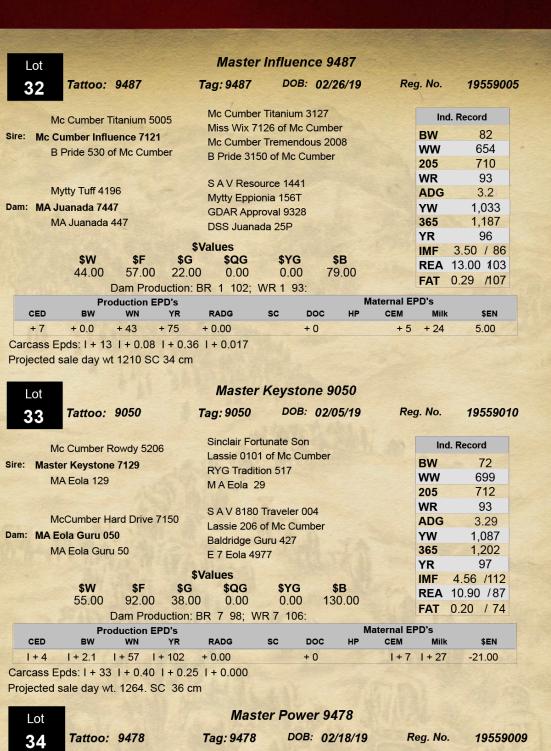

| L     | ot     |                 |                   |                     | Maste            | er Legen         | d 947 | 9    |         |       |           |     |
|-------|--------|-----------------|-------------------|---------------------|------------------|------------------|-------|------|---------|-------|-----------|-----|
| 4     | 4      | Tattoo:         | 9479              | 1                   | Tag: 9479        | DOB:             | 02/19 | /19  | Reg     | , No. | 19558     | 995 |
|       | S      | I<br>A V Renowr | n 3439            |                     |                  | f Ideal 3407     |       |      |         | Inc   | I. Record |     |
| Sire: | Mytty  | Legend 50       | 62                |                     |                  | kcap May 4       | 1130  |      |         | BW    | 100       |     |
|       | M      | tty Pride 10    | 015               |                     | Mytty In Fo      |                  |       |      |         | WW    | 875       |     |
|       |        |                 |                   |                     | Mytty Pride      | = IIIVV          |       |      |         | 205   | 840       |     |
|       |        |                 |                   |                     | Sitz Alliano     | e 7487           |       |      |         | WR    | 110       |     |
|       | GI     | DAR Approv      | al 9328           |                     |                  | s Wix 4337       | 463   |      |         | ADG   | 3.66      |     |
| Dam:  | MA M   | issy Ella 38    | 46                |                     | ER Justice       |                  |       |      |         | YW    | 1,301     |     |
|       | M      | A Missy Ella    | 846               |                     | DSS Missy        |                  |       |      |         | 365   | 1,376     |     |
|       |        |                 |                   |                     |                  | Liiu 201         |       |      |         | YR    | 111       |     |
|       |        | 414             |                   |                     | /alues           | A1/A             |       |      |         | IMF   | 4.95 /12: | 2   |
|       |        | \$W             | \$F               | \$G                 | \$QG             | \$YG             | \$E   |      |         | REA   | 15.10 12  | 0   |
|       |        | 51.00           | 95.00<br>am Produ | 44.00<br>uction: Bl | 0.00<br>R 5 104: | 0.00<br>WR 5 104 | 140.  | .00  |         | FAT   | 0.35 /13  | 0   |
|       |        |                 | duction EF        |                     |                  |                  |       | Mate | rnal EF | D's   |           |     |
| C     | ED     | BW              | WN                | YR                  | RADG             | sc               | DOC   | HP   | CEM     | Milk  | \$EN      |     |
| 1     | -1     | + 3.4           | + 64 +            | - 111               | + 0.00           |                  | + 0   |      | +4      | + 21  | -19.00    |     |
| Carc  | ace Fi | nds: I + 41     | 1+047             | 1+061               | 1 + 0 010        |                  |       |      |         |       |           |     |

Carcass Epds: I + 41 I + 0.47 I + 0.61 I + 0.019
Projected sale day wt 1478 SC 38.5 cm

| ī     | _ot   |                  |                   |                  | Mast                | er Dakota        | a 9467            |     |        |            |
|-------|-------|------------------|-------------------|------------------|---------------------|------------------|-------------------|-----|--------|------------|
| 6     | 5     | Tattoo:          | 9467              | Ta               | ng: 9467            | DOB:             | 02/09/19          | Reg | J. No. | 19559022   |
|       | S     | A V Resourc      | e 1441            |                  |                     | f Ideal 3407     |                   | .83 | Inc    | d. Record  |
| Sire: | SRD   | akota 514        |                   |                  |                     | kcap May 4       | 136               |     | BW     | 90         |
|       | SI    | R Polly 804      |                   |                  | Sitz Alliano        |                  |                   |     | ww     | 872        |
|       |       |                  |                   |                  | SR Polly 3          | 23               |                   |     | 205    | 827        |
|       |       |                  |                   |                  | Mc Cumbe            | r Rito Rolett    | te 1108           |     | WR     | 108        |
|       | Mo    | Cumber M         | ason 352          | THE RESERVE      |                     | 1 OF Mc Cu       |                   |     | ADG    | 3.96       |
| Dam:  | MA Ju | ianada 5340      |                   |                  | AAR Beni            | 339              |                   |     | YW     | 1,337      |
|       | MA    | A Juanada 3      | 40                |                  | MA Juana            |                  |                   |     | 365    | 1,413      |
|       |       |                  |                   | 014              | TO ALTE             |                  |                   |     | YR     | 114        |
|       |       | CIAL             | ¢F                |                  | alues               | eve              | en.               |     | IMF    | 3.86 / 95  |
|       |       | <b>\$W</b> 58.00 | <b>\$F</b> 102.00 | <b>\$G</b> 19 00 | <b>\$QG</b><br>0.00 | <b>\$YG</b> 0.00 | <b>\$B</b> 121.00 |     | REA    | 13.80 1110 |
|       |       |                  |                   |                  |                     | WR 2 104:        |                   |     | FAT    | 0.32 /119  |