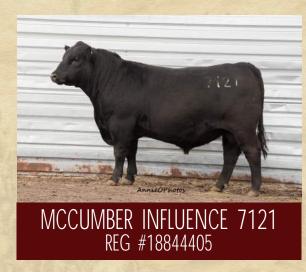

As we move forward with our cow herd we have chosen sons of Cole Creek Black Cedar (Neel's Power 512), McCumber Titanium 5005(McCumber Influence 7121), Master Keystone 7129, Keystone is a son of McCumber Rowdy 5206 and our Sitz Tradition granddaughter MA Eola 129. We stayed with maternal sires of the Angus breed, knowing that the Angus mother cow will keep us in the cattle business. Our cow herd is a reflection of some the great Black Angus cow herds in Montana and North Dakota. You will find daughters that have GDAR, Sitz, Arntzen, Vermilion, and Cole Creek genetics in our herd and McCumber Angus genetics from North Dakota. We feel these breeders have blazed the path for our herd and the entire American Angus breed. I will say it again, breeders that focus on maternal traits have as good or better carcass quality than breeders that breed to try and satisfy the packers.

McCumber Rowdy 5206, sire to Master Keystone 7129. 0101 Dam of Rowdy.

McCumber Hard Drive 7150

\$YG

0.00

SC DOC HP

MA Blackbird 756

\$QG

\$Values