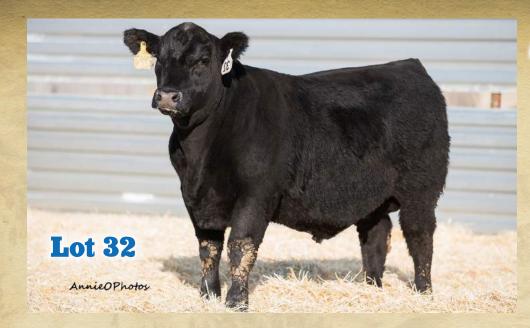

#### Master Keystone 969

DOB: 01/26/19

Reg. No. 19559015

| 144   | 8                          | 303    | 14            | g. 303                                      |            | 01/20/13 | nog. no.   | 1300301                |
|-------|----------------------------|--------|---------------|---------------------------------------------|------------|----------|------------|------------------------|
| Sire: |                            |        | L             | Sinclair Fort<br>assie 0101<br>RYG Traditio | of Mc Cum  | nber     | BW<br>WW   | d. Record<br>91<br>887 |
|       | MA Eola 129                |        | N             | 1 A Eola 29                                 |            |          | 205        | 835                    |
|       | AAR Bennet                 | t 1543 | TOWN CONTRACT | Sitz Dash 10                                |            |          | WR<br>ADG  | 109<br>4.05            |
| Dam:  | MA Blackcap 69 MA Blackcap | 9919   | L             | T Total Edg                                 | e 6045     |          | YW<br>365  | 1,364<br>1,437         |
|       | Wir t Blackcap             | 0010   |               |                                             | ackcap 919 | 99       | YR         | 116                    |
|       | \$W                        | \$F    | \$Val         | \$QG                                        | \$YG       | \$B      | IMF<br>REA | 3.96 / 98<br>13.20 105 |
|       | 54.00                      | 114.00 | 31.00         | 0.00                                        | 0.00       | 145.00   | FAT        | 0.23 / 85              |

|     | Pi    | roduction | EPD's |        |    | Maternal EPD's |    |     |      |        |  |
|-----|-------|-----------|-------|--------|----|----------------|----|-----|------|--------|--|
| CED | BW    | WN        | YR    | RADG   | sc | DOC            | HP | CEM | Milk | \$EN   |  |
| + 3 | + 2.8 | + 63      | + 111 | + 0.00 |    | +0             |    | +6  | + 23 | -16.00 |  |

Carcass Epds: I + 41 I + 0.31 I + 0.28 I + 0.027

Projected sale day wt 1541. Gained over 4lbs/day. His dam is full sister to the Bennett bull GDAR bought a couple years ago. This cow family has really performed well for us. 969 is a real herd bull prospect! SC 37.5

Dam Production: BR 2 105; WR 2 103:

**Master Bennett 3919 Dam** 

MA Blackcap 9919 maternal grand dam to Lot 8. Also dam to Master Bennett 3919, high selling bull in 2014 to GDAR and dam to MA Blackcap 69 lot 8's dam.