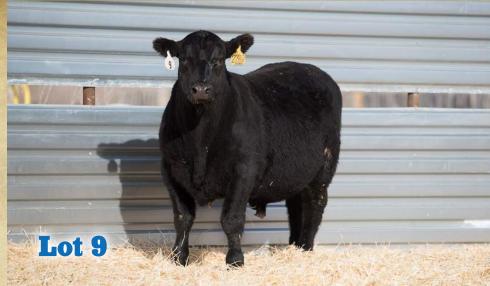

amily has really performed well for us. 969 is a real herd bull prospect! SC 37.5

Dam Production: BR 2 105; WR 2 103:





**Master Bennett 3919 Dam** 

MA Blackcap 9919 maternal grand dam to Lot 8. Also dam to Master Bennett 3919, high selling bull in 2014 to GDAR and dam to MA Blackcap 69 lot 8's dam.









McCumber Rowdy 5206, sire to Master Keystone 7129. 0101 Dam of Rowdy.



McCumber Hard Drive 7150

\$YG

0.00

SC DOC HP

MA Blackbird 756

\$QG

\$Values

Dam Production: BR 2 108; WR 2 101:

RADG

50.00 80.00 27.00 0.00

YR

Production EPD's

Carcass Epds: I + 24 I + 0.20 I + 0.15 I + 0.002

Projected sale day wt 1396 SC 36.5 cm

+ 4.7 + 64 + 111 + 0.00

MA Blackbird 9756

365

YR

Milk

+3 +24

CEM

1,249

101

\$EN

-18.00

IMF 4.37 /108

**REA** 11.60 /92

**FAT** 0.25 / 93

















Carcass Epds: I + 25 I + 0.28 I + 0.34 I + 0.015

Projected sale day wt 1298 SC 33.5 cm

Master Keystone 9437 Tag: 9437 DOB: 02/13/19 **Tattoo: 9437** Reg. No. 19559012 Sinclair Fortunate Son Ind. Record Mc Cumber Rowdy 5206 Lassie 0101 of Mc Cumber BW 93 Sire: Master Keystone 7129 RYG Tradition 517 ww 831 MA Eola 129 M A Eola 29 783 205 102 WR Sitz Dash 10277 AAR Bennett 1543 3.39 ADG AAR Shania 6550 Dam: MA Kenadee 437 YW 1,262 McCumber Hard Drive 7150 365 1,325 MA Blackbird 9756 MA Blackbird 756 107 YR \$Values IMF 4.73 /117 \$QG \$YG REA 12.70 101 49.00 84.00 29.00 0.00 0.00 114.00

Dam Production: BR 4 107; WR 4 98: Production EPD's Maternal EPD's +3 +2.6 +58 +102 +0.00 +5 +22 -12.00

Carcass Epds: | + 29 | + 0.24 | + 0.22 | + 0.003 Projected sale day wt 1439 SC 35.5 c