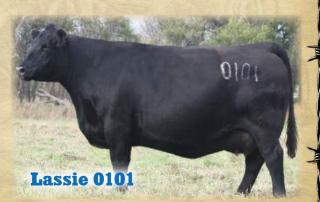

McCumber Rowdy 5206, sire to Master Keystone 7129. 0101 Dam of Rowdy.

McCumber Hard Drive 7150

\$YG

0.00

SC DOC HP

MA Blackbird 756

\$QG

\$Values