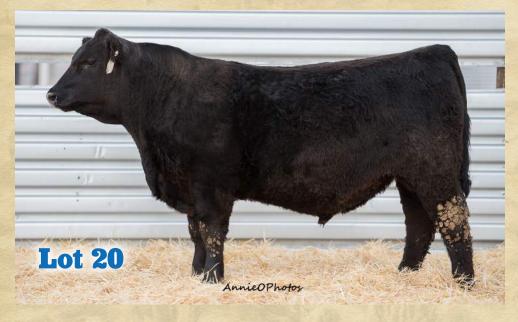

|     | Pr    | roduction | EPD's |        |          | Maternal EPD's |          |     |      |        |  |
|-----|-------|-----------|-------|--------|----------|----------------|----------|-----|------|--------|--|
| CED | BW    | WN        | YR    | RADG   | sc       | DOC            | HP       | CEM | Milk | \$EN   |  |
| +4  | + 2.4 | + 60      | + 103 | + 0.00 | I + 1.20 | + 0            | I + 11.1 | + 2 | + 28 | -17.00 |  |

Carcass Epds: I + 38 I + 0.12 I + 0.58 I + 0.004 Projected sale da wt 1432 SC 38.5 cm

| Lot       |                                 |              | Mast                      | er Legend    | 9529                 |             |                        |
|-----------|---------------------------------|--------------|---------------------------|--------------|----------------------|-------------|------------------------|
| 3         | Tattoo:                         | 9529-B19     | Tag: 9529                 | DOB:         | 02/11/19             | Reg. No.    | 19558999               |
|           | SAV Renow                       | n 3439       |                           | f Ideal 3407 |                      | Ind         | l. Record              |
| Sire: My  | rtty Legend 50<br>Mytty Pride 1 |              | Mytty In F                |              | 36                   | BW<br>WW    | 89<br>874              |
|           | Wytty Fride 1                   | 013          | Mytty Prid                |              |                      | 205<br>WR   | 834<br>109             |
| Dom: M    | AAR Bennet                      | t 1543       | Sitz Dash<br>AAR Sha      |              |                      | ADG         | 3.6                    |
| Daill. Wi | MA Eola 29                      |              | GDAR Ap<br>MA Eola 9      | proval 9328  |                      | YW<br>365   | 1,298<br>1,368         |
|           | ¢1A/                            | ¢E           | \$Values                  | tvc          | ¢D.                  | YR<br>IMF   | 110<br>3.49 / 86       |
|           | <b>\$W</b> 55.00                | \$F<br>91.00 | \$G \$QG<br>27.00 0.00    | \$YG<br>0.00 | <b>\$B</b><br>118.00 |             | 13.70 109<br>0.24 / 89 |
|           |                                 | duction EP   | iction: BR 3 99; '<br>D's | WK 3 108.    | Mat                  | ernal EPD's |                        |