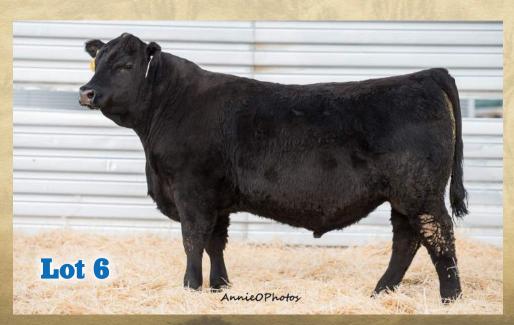

+ 5 + 25

-8.00

+ 4 + 2.2 + 52 + 93 + 0.00 + 0

Carcass Epds: I + 27 I + 0.02 I + 0.23 I + 0.011

Projected sale day wt 1469 SC 37 cm

Sire: S R Dakota 514

#### Master Dakota 9472

Tag: 9472 DOB: 02/19/19

Reg. No. 19559021

SAV Resource 1441

**Tattoo: 9472** 

Rito 707 of Ideal 3407 7075 S A V Blackcap May 4136 Sitz Alliance 6595

Ind. Record BW 104 ww 830 205 812 WR 106

AAR Bennett 1543 Dam: MA Eola 5129 MA Eola 129

S R Polly 804

SR Polly 323 Sitz Dash 10277 AAR Shania 6550 RYG Tradition 517 M A Eola 29

3.51 ADG YW 1,239 365 1,327 YR 107 IMF 4.61 /114 **REA** 12.80 102

49.00 96.00 27.00 0.00 Dam Production: BR 3 110; WR 3 110:

\$Values

\$QG FAT 0.38 /141

|     | Pi    | roduction | EPD's |        |    |     | M  | aternal EF | PD's |        |
|-----|-------|-----------|-------|--------|----|-----|----|------------|------|--------|
| CED | BW    | WN        | YR    | RADG   | sc | DOC | HP | CEM        | Milk | \$EN   |
| -1  | + 4.2 | + 58      | + 102 | + 0.00 |    | + 0 |    | -2         | + 27 | -16.00 |