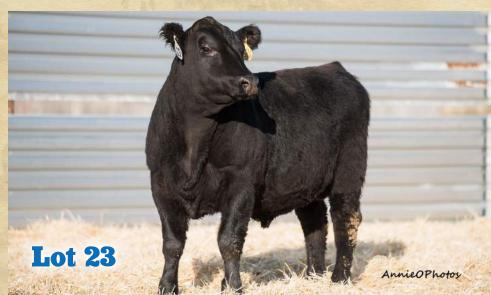

| L     | ot     |                 |                   |                     | Maste            | er Legen         | d 947 | 9    |         |       |           |     |
|-------|--------|-----------------|-------------------|---------------------|------------------|------------------|-------|------|---------|-------|-----------|-----|
| 4     | 4      | Tattoo:         | 9479              | 1                   | Tag: 9479        | DOB:             | 02/19 | /19  | Reg     | , No. | 19558     | 995 |
|       | S      | I<br>A V Renowr | n 3439            |                     |                  | f Ideal 3407     |       |      |         | Inc   | I. Record |     |
| Sire: | Mytty  | Legend 50       | 62                |                     |                  | kcap May 4       | 1130  |      |         | BW    | 100       |     |
|       | M      | tty Pride 10    | 015               |                     | Mytty In Fo      |                  |       |      |         | WW    | 875       |     |
|       |        |                 |                   |                     | Mytty Pride      | = IIIVV          |       |      |         | 205   | 840       |     |
|       |        |                 |                   |                     | Sitz Alliano     | e 7487           |       |      |         | WR    | 110       |     |
|       | GI     | DAR Approv      | al 9328           |                     |                  | s Wix 4337       | 463   |      |         | ADG   | 3.66      |     |
| Dam:  | MA M   | issy Ella 38    | 46                |                     | ER Justice       |                  |       |      |         | YW    | 1,301     |     |
|       | M      | A Missy Ella    | 846               |                     | DSS Missy        |                  |       |      |         | 365   | 1,376     |     |
|       |        |                 |                   |                     |                  | Liiu 201         |       |      |         | YR    | 111       |     |
|       |        | 414             |                   |                     | /alues           | A1/A             |       |      |         | IMF   | 4.95 /12: | 2   |
|       |        | \$W             | \$F               | \$G                 | \$QG             | \$YG             | \$E   |      |         | REA   | 15.10 12  | 0   |
|       |        | 51.00           | 95.00<br>am Produ | 44.00<br>uction: Bl | 0.00<br>R 5 104: | 0.00<br>WR 5 104 | 140.  | .00  |         | FAT   | 0.35 /13  | 0   |
|       |        |                 | duction EF        |                     |                  |                  |       | Mate | rnal EF | D's   |           |     |
| C     | ED     | BW              | WN                | YR                  | RADG             | sc               | DOC   | HP   | CEM     | Milk  | \$EN      |     |
| 1     | -1     | + 3.4           | + 64 +            | - 111               | + 0.00           |                  | + 0   |      | +4      | + 21  | -19.00    |     |
| Carc  | ace Fi | nds: I + 41     | 1+047             | 1+061               | 1 + 0 010        |                  |       |      |         |       |           |     |

Carcass Epds: I + 41 I + 0.47 I + 0.61 I + 0.019
Projected sale day wt 1478 SC 38.5 cm

| ī     | _ot   |                  |                   |                  | Mast                | er Dakota        | a 9467            |     |        |            |
|-------|-------|------------------|-------------------|------------------|---------------------|------------------|-------------------|-----|--------|------------|
| 6     | 5     | Tattoo:          | 9467              | Ta               | ng: 9467            | DOB:             | 02/09/19          | Reg | J. No. | 19559022   |
|       | S     | A V Resourc      | e 1441            |                  |                     | f Ideal 3407     |                   | .83 | Inc    | d. Record  |
| Sire: | SRD   | akota 514        |                   |                  |                     | kcap May 4       | 136               |     | BW     | 90         |
|       | SI    | R Polly 804      |                   |                  | Sitz Alliano        |                  |                   |     | ww     | 872        |
|       |       |                  |                   |                  | SR Polly 3          | 23               |                   |     | 205    | 827        |
|       |       |                  |                   |                  | Mc Cumbe            | r Rito Rolett    | te 1108           |     | WR     | 108        |
|       | Mo    | Cumber M         | ason 352          | THE RESERVE      |                     | 1 OF Mc Cu       |                   |     | ADG    | 3.96       |
| Dam:  | MA Ju | ianada 5340      |                   |                  | AAR Beni            | 339              |                   |     | YW     | 1,337      |
|       | MA    | A Juanada 3      | 40                |                  | MA Juana            |                  |                   |     | 365    | 1,413      |
|       |       |                  |                   | 014              | TO ALTE             |                  |                   |     | YR     | 114        |
|       |       | CIAL             | ¢F                |                  | alues               | eve              | en.               |     | IMF    | 3.86 / 95  |
|       |       | <b>\$W</b> 58.00 | <b>\$F</b> 102.00 | <b>\$G</b> 19 00 | <b>\$QG</b><br>0.00 | <b>\$YG</b> 0.00 | <b>\$B</b> 121.00 |     | REA    | 13.80 1110 |
|       |       |                  |                   |                  |                     | WR 2 104:        |                   |     | FAT    | 0.32 /119  |