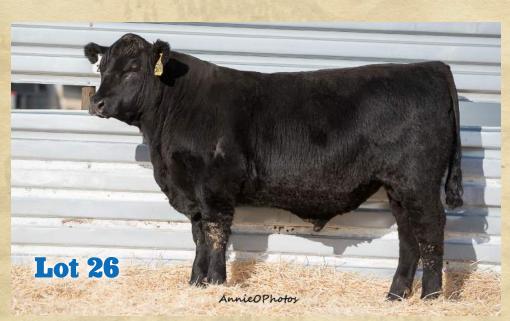

#### Master Dakota 9472

Tag: 9472 DOB: 02/19/19

Reg. No. 19559021

SAV Resource 1441

**Tattoo: 9472** 

Rito 707 of Ideal 3407 7075 S A V Blackcap May 4136 Sitz Alliance 6595

Ind. Record BW 104 ww 830 205 812 WR 106

AAR Bennett 1543 Dam: MA Eola 5129 MA Eola 129

S R Polly 804

SR Polly 323 Sitz Dash 10277 AAR Shania 6550 RYG Tradition 517 M A Eola 29

3.51 ADG YW 1,239 365 1,327 YR 107 IMF 4.61 /114 **REA** 12.80 102

49.00 96.00 27.00 0.00 Dam Production: BR 3 110; WR 3 110:

\$Values

\$QG FAT 0.38 /141

|     | Pi    | roduction | EPD's |        |    |     | M  | aternal EF | PD's |        |
|-----|-------|-----------|-------|--------|----|-----|----|------------|------|--------|
| CED | BW    | WN        | YR    | RADG   | sc | DOC | HP | CEM        | Milk | \$EN   |
| -1  | + 4.2 | + 58      | + 102 | + 0.00 |    | + 0 |    | -2         | + 27 | -16.00 |

Carcass Epds: I + 35 I + 0.20 I + 0.39 I + 0.032

Projected sale day wt 1416. Materal brother to 2019 high selling bull. Weaned off his dam at 830 lbs. SC 39.5 cm

| L | 0 | t |  |
|---|---|---|--|
| Į | 0 |   |  |