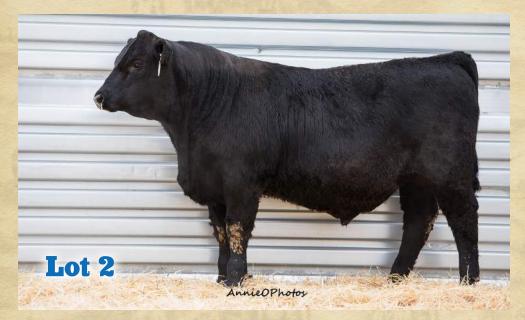

 CED
 BW
 WN
 YR
 RADG
 SC
 DOC
 HP
 CEM
 Milk

 + 4
 + 2.1
 + 62
 + 107
 + 0.00
 + 0
 + 7
 + 22

 Carcass Epds: I + 37 I + 0.15 I + 0.51 I + 0.021

Carcass Epds: I + 37 I + 0.15 I + 0.51 I + 0.0

Projected sale day wt 1475 SC 37.5 cm