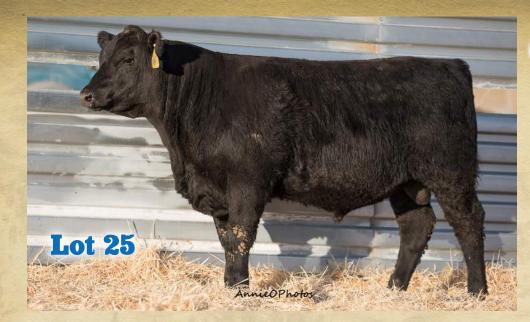

+ 5 + 25

-8.00

+ 4 + 2.2 + 52 + 93 + 0.00 + 0

Carcass Epds: I + 27 I + 0.02 I + 0.23 I + 0.011

Projected sale day wt 1469 SC 37 cm

Sire: S R Dakota 514

#### Master Dakota 9472

Tag: 9472 DOB: 02/19/19

Reg. No. 19559021

SAV Resource 1441

**Tattoo: 9472** 

Rito 707 of Ideal 3407 7075 S A V Blackcap May 4136 Sitz Alliance 6595

Ind. Record BW 104 ww 830 205 812 WR 106