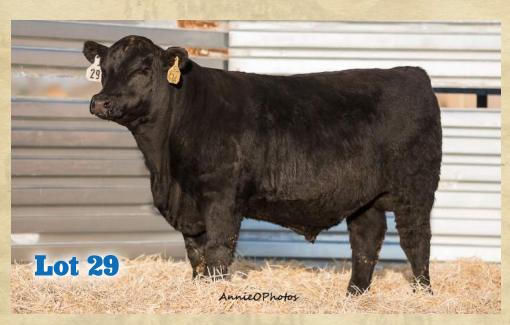

McCumber Rowdy 5206, sire to Master Keystone 7129. 0101 Dam of Rowdy.

McCumber Hard Drive 7150

\$YG

0.00

SC DOC HP

MA Blackbird 756

\$QG

\$Values

Dam Production: BR 2 108; WR 2 101:

RADG

50.00 80.00 27.00 0.00

YR

Production EPD's

Carcass Epds: I + 24 I + 0.20 I + 0.15 I + 0.002

Projected sale day wt 1396 SC 36.5 cm

+ 4.7 + 64 + 111 + 0.00

MA Blackbird 9756

365

YR

Milk

+3 +24

CEM

1,249

101

\$EN

-18.00

IMF 4.37 /108

**REA** 11.60 /92

**FAT** 0.25 / 93

Carcass Epds: I + 25 I + 0.28 I + 0.34 I + 0.015

Projected sale day wt 1298 SC 33.5 cm

Master Keystone 9437 Tag: 9437 DOB: 02/13/19 **Tattoo: 9437** Reg. No. 19559012 Sinclair Fortunate Son Ind. Record Mc Cumber Rowdy 5206 Lassie 0101 of Mc Cumber BW 93 Sire: Master Keystone 7129 RYG Tradition 517 ww 831 MA Eola 129 M A Eola 29 783 205 102 WR Sitz Dash 10277 AAR Bennett 1543 3.39 ADG AAR Shania 6550 Dam: MA Kenadee 437 YW 1,262 McCumber Hard Drive 7150 365 1,325 MA Blackbird 9756 MA Blackbird 756 107 YR \$Values IMF 4.73 /117 \$QG \$YG REA 12.70 101 49.00 84.00 29.00 0.00 0.00 114.00