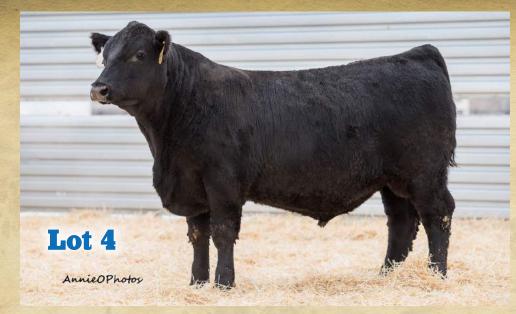

| L     | ot     |                 |                   |                     | Maste            | er Legen         | d 947 | 9    |         |       |           |     |
|-------|--------|-----------------|-------------------|---------------------|------------------|------------------|-------|------|---------|-------|-----------|-----|
| 4     | 4      | Tattoo:         | 9479              | 1                   | Tag: 9479        | DOB:             | 02/19 | /19  | Reg     | , No. | 19558     | 995 |
|       | S      | I<br>A V Renowr | n 3439            |                     |                  | f Ideal 3407     |       |      |         | Inc   | I. Record |     |
| Sire: | Mytty  | Legend 50       | 62                |                     |                  | kcap May 4       | 1130  |      |         | BW    | 100       |     |
|       | M      | tty Pride 10    | 015               |                     | Mytty In Fo      |                  |       |      |         | WW    | 875       |     |
|       |        |                 |                   |                     | Mytty Pride      | = IIIVV          |       |      |         | 205   | 840       |     |
|       |        |                 |                   |                     | Sitz Alliano     | e 7487           |       |      |         | WR    | 110       |     |
|       | GI     | DAR Approv      | al 9328           |                     |                  | s Wix 4337       | 463   |      |         | ADG   | 3.66      |     |
| Dam:  | MA M   | issy Ella 38    | 46                |                     | ER Justice       |                  |       |      |         | YW    | 1,301     |     |
|       | M      | A Missy Ella    | 846               |                     | DSS Missy        |                  |       |      |         | 365   | 1,376     |     |
|       |        |                 |                   |                     |                  | Liiu 201         |       |      |         | YR    | 111       |     |
|       |        | 414             |                   |                     | /alues           | A1/A             |       |      |         | IMF   | 4.95 /12: | 2   |
|       |        | \$W             | \$F               | \$G                 | \$QG             | \$YG             | \$E   |      |         | REA   | 15.10 12  | 0   |
|       |        | 51.00           | 95.00<br>am Produ | 44.00<br>uction: Bl | 0.00<br>R 5 104: | 0.00<br>WR 5 104 | 140.  | .00  |         | FAT   | 0.35 /13  | 0   |
|       |        |                 | duction EF        |                     |                  |                  |       | Mate | rnal EF | D's   |           |     |
| C     | ED     | BW              | WN                | YR                  | RADG             | sc               | DOC   | HP   | CEM     | Milk  | \$EN      |     |
| 1     | -1     | + 3.4           | + 64 +            | - 111               | + 0.00           |                  | + 0   |      | +4      | + 21  | -19.00    |     |
| Carc  | ace Fi | nds: I + 41     | 1+047             | 1+061               | 1 + 0 010        |                  |       |      |         |       |           |     |

Carcass Epds: I + 41 I + 0.47 I + 0.61 I + 0.019
Projected sale day wt 1478 SC 38.5 cm

| ī     | _ot   |                  |                   |                  | Mast                | er Dakota        | a 9467            |     |        |            |
|-------|-------|------------------|-------------------|------------------|---------------------|------------------|-------------------|-----|--------|------------|
| 6     | 5     | Tattoo:          | 9467              | Ta               | ng: 9467            | DOB:             | 02/09/19          | Reg | J. No. | 19559022   |
|       | S     | A V Resourc      | e 1441            |                  |                     | f Ideal 3407     |                   | .83 | Inc    | d. Record  |
| Sire: | SRD   | akota 514        |                   |                  |                     | kcap May 4       | 136               |     | BW     | 90         |
|       | SI    | R Polly 804      |                   |                  | Sitz Alliano        |                  |                   |     | ww     | 872        |
|       |       |                  |                   |                  | SR Polly 3          | 23               |                   |     | 205    | 827        |
|       |       |                  |                   |                  | Mc Cumbe            | r Rito Rolett    | te 1108           |     | WR     | 108        |
|       | Mo    | Cumber M         | ason 352          | THE RESERVE      |                     | 1 OF Mc Cu       |                   |     | ADG    | 3.96       |
| Dam:  | MA Ju | ianada 5340      |                   |                  | AAR Beni            | 339              |                   |     | YW     | 1,337      |
|       | MA    | A Juanada 3      | 40                |                  | MA Juana            |                  |                   |     | 365    | 1,413      |
|       |       |                  |                   | 014              | TO ALTE             |                  |                   |     | YR     | 114        |
|       |       | CIAL             | ¢F                |                  | alues               | eve              | en.               |     | IMF    | 3.86 / 95  |
|       |       | <b>\$W</b> 58.00 | <b>\$F</b> 102.00 | <b>\$G</b> 19 00 | <b>\$QG</b><br>0.00 | <b>\$YG</b> 0.00 | <b>\$B</b> 121.00 |     | REA    | 13.80 1110 |
|       |       |                  |                   |                  |                     | WR 2 104:        |                   |     | FAT    | 0.32 /119  |