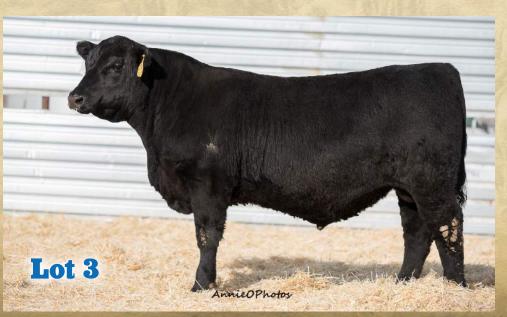

| L     | ot     |                 |                   |                     | Maste            | er Legen         | d 947 | 9    |         |       |           |     |
|-------|--------|-----------------|-------------------|---------------------|------------------|------------------|-------|------|---------|-------|-----------|-----|
| 4     | 4      | Tattoo:         | 9479              | 1                   | Tag: 9479        | DOB:             | 02/19 | /19  | Reg     | , No. | 19558     | 995 |
|       | S      | I<br>A V Renowr | n 3439            |                     |                  | f Ideal 3407     |       |      |         | Inc   | I. Record |     |
| Sire: | Mytty  | Legend 50       | 62                |                     |                  | kcap May 4       | 1130  |      |         | BW    | 100       |     |
|       | M      | tty Pride 10    | 015               |                     | Mytty In Fo      |                  |       |      |         | WW    | 875       |     |
|       |        |                 |                   |                     | Mytty Pride      | = IIIVV          |       |      |         | 205   | 840       |     |
|       |        |                 |                   |                     | Sitz Alliano     | e 7487           |       |      |         | WR    | 110       |     |
|       | GI     | DAR Approv      | al 9328           |                     |                  | s Wix 4337       | 463   |      |         | ADG   | 3.66      |     |
| Dam:  | MA M   | issy Ella 38    | 46                |                     | ER Justice       |                  |       |      |         | YW    | 1,301     |     |
|       | M      | A Missy Ella    | 846               |                     | DSS Missy        |                  |       |      |         | 365   | 1,376     |     |
|       |        |                 |                   |                     |                  | Liiu 201         |       |      |         | YR    | 111       |     |
|       |        | 414             |                   |                     | /alues           | A1/A             |       |      |         | IMF   | 4.95 /12: | 2   |
|       |        | \$W             | \$F               | \$G                 | \$QG             | \$YG             | \$E   |      |         | REA   | 15.10 12  | 0   |
|       |        | 51.00           | 95.00<br>am Produ | 44.00<br>uction: Bl | 0.00<br>R 5 104: | 0.00<br>WR 5 104 | 140.  | .00  |         | FAT   | 0.35 /13  | 0   |
|       |        |                 | duction EF        |                     |                  |                  |       | Mate | rnal EF | D's   |           |     |
| C     | ED     | BW              | WN                | YR                  | RADG             | sc               | DOC   | HP   | CEM     | Milk  | \$EN      |     |
| 1     | -1     | + 3.4           | + 64 +            | - 111               | + 0.00           |                  | + 0   |      | +4      | + 21  | -19.00    |     |
| Carc  | ace Fi | nds: I + 41     | 1+047             | 1+061               | 1 + 0 010        |                  |       |      |         |       |           |     |

Carcass Epds: I + 41 I + 0.47 I + 0.61 I + 0.019
Projected sale day wt 1478 SC 38.5 cm

| ī     | _ot   |                  |                   |                  | Mast                | er Dakota        | a 9467            |     |        |            |
|-------|-------|------------------|-------------------|------------------|---------------------|------------------|-------------------|-----|--------|------------|
| 6     | 5     | Tattoo:          | 9467              | Ta               | ng: 9467            | DOB:             | 02/09/19          | Reg | J. No. | 19559022   |
|       | S     | A V Resourc      | e 1441            |                  |                     | f Ideal 3407     |                   | .83 | Inc    | d. Record  |
| Sire: | SRD   | akota 514        |                   |                  |                     | kcap May 4       | 136               |     | BW     | 90         |
|       | SI    | R Polly 804      |                   |                  | Sitz Alliano        |                  |                   |     | ww     | 872        |
|       |       |                  |                   |                  | SR Polly 3          | 23               |                   |     | 205    | 827        |
|       |       |                  |                   |                  | Mc Cumbe            | r Rito Rolett    | te 1108           |     | WR     | 108        |
|       | Mo    | Cumber M         | ason 352          | THE RESERVE      |                     | 1 OF Mc Cu       |                   |     | ADG    | 3.96       |
| Dam:  | MA Ju | ianada 5340      |                   |                  | AAR Beni            | 339              |                   |     | YW     | 1,337      |
|       | MA    | A Juanada 3      | 40                |                  | MA Juana            |                  |                   |     | 365    | 1,413      |
|       |       |                  |                   | 014              | TO ALTE             |                  |                   |     | YR     | 114        |
|       |       | CIAL             | ¢F                |                  | alues               | eve              | en.               |     | IMF    | 3.86 / 95  |
|       |       | <b>\$W</b> 58.00 | <b>\$F</b> 102.00 | <b>\$G</b> 19 00 | <b>\$QG</b><br>0.00 | <b>\$YG</b> 0.00 | <b>\$B</b> 121.00 |     | REA    | 13.80 1110 |
|       |       |                  |                   |                  |                     | WR 2 104:        |                   |     | FAT    | 0.32 /119  |