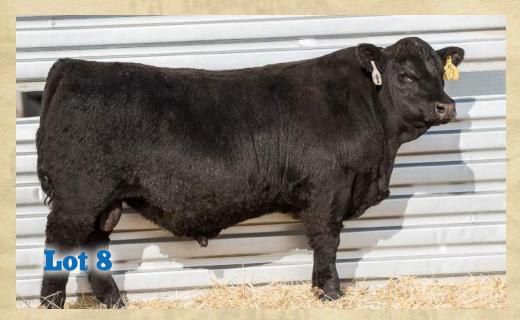

Dam Production: BR 2 105; WR 2 103:

**Master Bennett 3919 Dam** 

MA Blackcap 9919 maternal grand dam to Lot 8. Also dam to Master Bennett 3919, high selling bull in 2014 to GDAR and dam to MA Blackcap 69 lot 8's dam.