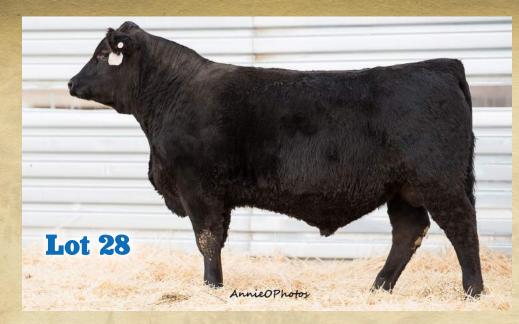

#### Master Keystone 969

DOB: 01/26/19

Reg. No. 19559015

| 144   | 8                          | 303    | 14            | g. 303                                      |            | 01/20/13 | nog. no.   | 1300301                |
|-------|----------------------------|--------|---------------|---------------------------------------------|------------|----------|------------|------------------------|
| Sire: |                            |        | L             | Sinclair Fort<br>assie 0101<br>RYG Traditio | of Mc Cum  | nber     | BW<br>WW   | d. Record<br>91<br>887 |
|       | MA Eola 129                |        | N             | 1 A Eola 29                                 |            |          | 205        | 835                    |
|       | AAR Bennet                 | t 1543 | TOWN CONTRACT | Sitz Dash 10                                |            |          | WR<br>ADG  | 109<br>4.05            |
| Dam:  | MA Blackcap 69 MA Blackcap | 9919   | L             | T Total Edg                                 | e 6045     |          | YW<br>365  | 1,364<br>1,437         |
|       | Wir t Blackcap             | 0010   |               |                                             | ackcap 919 | 99       | YR         | 116                    |
|       | \$W                        | \$F    | \$Val         | \$QG                                        | \$YG       | \$B      | IMF<br>REA | 3.96 / 98<br>13.20 105 |
|       | 54.00                      | 114.00 | 31.00         | 0.00                                        | 0.00       | 145.00   | FAT        | 0.23 / 85              |

|     | Pi    | roduction | EPD's |        |    | Maternal EPD's |    |     |      |        |  |
|-----|-------|-----------|-------|--------|----|----------------|----|-----|------|--------|--|
| CED | BW    | WN        | YR    | RADG   | sc | DOC            | HP | CEM | Milk | \$EN   |  |
| + 3 | + 2.8 | + 63      | + 111 | + 0.00 |    | +0             |    | +6  | + 23 | -16.00 |  |

Carcass Epds: I + 41 I + 0.31 I + 0.28 I + 0.027

Projected sale day wt 1541. Gained over 4lbs/day. His dam is full sister to the Bennett bull GDAR bought a couple years ago. This cow family has really performed well for us. 969 is a real herd bull prospect! SC 37.5

Dam Production: BR 2 105; WR 2 103:

**Master Bennett 3919 Dam** 

MA Blackcap 9919 maternal grand dam to Lot 8. Also dam to Master Bennett 3919, high selling bull in 2014 to GDAR and dam to MA Blackcap 69 lot 8's dam.