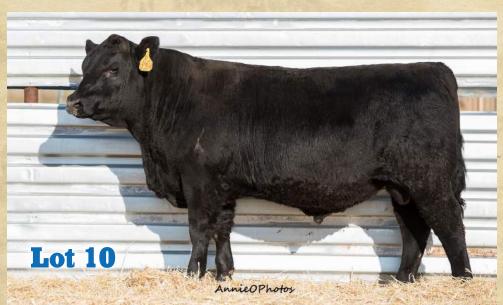

#### Master Keystone 969

DOB: 01/26/19

Reg. No. 19559015

| 144   | 8                          | 303    | 14            | g. 303                                      |            | 01/20/13 | nog. no.   | 1300301                |
|-------|----------------------------|--------|---------------|---------------------------------------------|------------|----------|------------|------------------------|
| Sire: |                            |        | L             | Sinclair Fort<br>assie 0101<br>RYG Traditio | of Mc Cum  | nber     | BW<br>WW   | d. Record<br>91<br>887 |
|       | MA Eola 129                |        | N             | 1 A Eola 29                                 |            |          | 205        | 835                    |
|       | AAR Bennet                 | t 1543 | TOWN CONTRACT | Sitz Dash 10                                |            |          | WR<br>ADG  | 109<br>4.05            |
| Dam:  | MA Blackcap 69 MA Blackcap | 9919   | L             | T Total Edg                                 | e 6045     |          | YW<br>365  | 1,364<br>1,437         |
|       | Wir t Blackcap             | 0010   |               |                                             | ackcap 919 | 99       | YR         | 116                    |
|       | \$W                        | \$F    | \$Val         | \$QG                                        | \$YG       | \$B      | IMF<br>REA | 3.96 / 98<br>13.20 105 |
|       | 54.00                      | 114.00 | 31.00         | 0.00                                        | 0.00       | 145.00   | FAT        | 0.23 / 85              |

|     | Pi    | roduction | EPD's |        |    | Maternal EPD's |    |     |      |        |  |
|-----|-------|-----------|-------|--------|----|----------------|----|-----|------|--------|--|
| CED | BW    | WN        | YR    | RADG   | sc | DOC            | HP | CEM | Milk | \$EN   |  |
| + 3 | + 2.8 | + 63      | + 111 | + 0.00 |    | +0             |    | +6  | + 23 | -16.00 |  |

Carcass Epds: I + 41 I + 0.31 I + 0.28 I + 0.027

Projected sale day wt 1541. Gained over 4lbs/day. His dam is full sister to the Bennett bull GDAR bought a couple years ago. This cow family has really performed well for us. 969 is a real herd bull prospect! SC 37.5