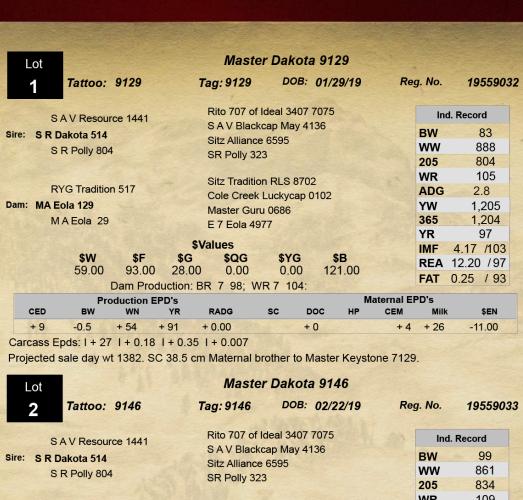

We would like to say thank you to Annie Branger of Annie O Photos for taking our pictures this year! www.annieophotos.com

|       | S A V Resourc     | e 1441     |                                             |                              | 1000101011  |        |             | Inc | I. Recor | d    |
|-------|-------------------|------------|---------------------------------------------|------------------------------|-------------|--------|-------------|-----|----------|------|
| Sire: | S R Dakota 514    |            |                                             |                              | cap May 413 | 36     |             | BW  | ç        | 99   |
|       | S R Polly 804     |            |                                             | Sitz Alliance<br>SR Polly 32 |             |        |             | ww  | 8        | 61   |
|       |                   |            |                                             | or Pully 32                  | 23          |        |             | 205 | 8        | 34   |
|       |                   |            | ,                                           | AAR Reall                    | y Windy 120 | 5      |             | WR  |          | 09   |
|       | CAR Chinnook      | 786        |                                             |                              | Marie 5109  |        |             | ADG | 3        | 3.4  |
| Dam:  | MA Missy Ella 146 | 6          | (                                           | Connealy L                   | ead On      |        |             | YW  |          | 255  |
|       | DSS Missy Ella    | a 23P      |                                             | OSS Missy                    | Ella 61B    |        |             | 365 | ,        | 330  |
|       |                   |            | ¢\/a                                        | luca                         |             |        |             | YR  |          | 07   |
|       | \$W               | \$F        | \$G                                         | lues<br>\$QG                 | \$YG        | \$B    |             | IMF | 3.08     | / 76 |
|       | 61.00             | 91.00      | 28.00                                       | 0.00                         | 0.00        | 120.00 |             | REA | 13.70    | 109  |
|       |                   |            |                                             |                              | VR 7 105:   | 120.00 |             | FAT | 0.27     | /100 |
|       |                   | luction EP | Sec. 10 (10 (10 (10 (10 (10 (10 (10 (10 (10 | 7 100, V                     | VIC 7 100.  |        | Maternal EP | D's |          |      |
|       | 1100              | iuotion Ei |                                             |                              |             |        |             |     |          |      |

|     | Pr    | roduction | EPD's |        |          | Maternal EPD's |          |     |      |        |  |
|-----|-------|-----------|-------|--------|----------|----------------|----------|-----|------|--------|--|
| CED | BW    | WN        | YR    | RADG   | sc       | DOC            | HP       | CEM | Milk | \$EN   |  |
| +4  | + 2.4 | + 60      | + 103 | + 0.00 | I + 1.20 | + 0            | I + 11.1 | + 2 | + 28 | -17.00 |  |

Carcass Epds: I + 38 I + 0.12 I + 0.58 I + 0.004 Projected sale da wt 1432 SC 38.5 cm

| Lot       |                                 |              | Mast                      | er Legend    | 9529                 |             |                        |
|-----------|---------------------------------|--------------|---------------------------|--------------|----------------------|-------------|------------------------|
| 3         | Tattoo:                         | 9529-B19     | Tag: 9529                 | DOB:         | 02/11/19             | Reg. No.    | 19558999               |
|           | SAV Renow                       | n 3439       |                           | f Ideal 3407 |                      | Ind         | l. Record              |
| Sire: My  | rtty Legend 50<br>Mytty Pride 1 |              | Mytty In F                |              | 36                   | BW<br>WW    | 89<br>874              |
|           | Wytty Fride 1                   | 013          | Mytty Prid                |              |                      | 205<br>WR   | 834<br>109             |
| Dom: M    | AAR Bennet                      | t 1543       | Sitz Dash<br>AAR Sha      |              |                      | ADG         | 3.6                    |
| Daill. Wi | MA Eola 29                      |              | GDAR Ap<br>MA Eola 9      | proval 9328  |                      | YW<br>365   | 1,298<br>1,368         |
|           | ¢1A/                            | ¢E           | \$Values                  | tvc          | ¢D.                  | YR<br>IMF   | 110<br>3.49 / 86       |
|           | <b>\$W</b> 55.00                | \$F<br>91.00 | \$G \$QG<br>27.00 0.00    | \$YG<br>0.00 | <b>\$B</b><br>118.00 |             | 13.70 109<br>0.24 / 89 |
|           |                                 | duction EP   | iction: BR 3 99; '<br>D's | WK 3 108.    | Mat                  | ernal EPD's |                        |