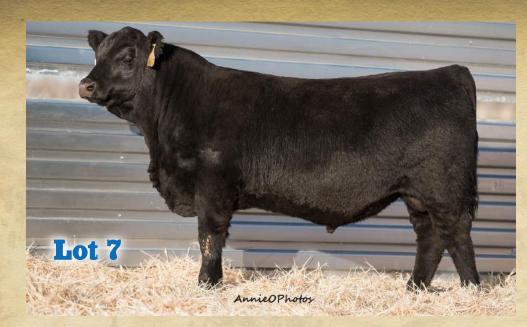

#### Master Keystone 969

DOB: 01/26/19

Reg. No. 19559015

| 144   | 8                          | 303    | 14            | g. 303                                      |            | 01/20/13 | nog. no.   | 1300301                |
|-------|----------------------------|--------|---------------|---------------------------------------------|------------|----------|------------|------------------------|
| Sire: |                            |        | L             | Sinclair Fort<br>assie 0101<br>RYG Traditio | of Mc Cum  | nber     | BW<br>WW   | d. Record<br>91<br>887 |
|       | MA Eola 129                |        | N             | 1 A Eola 29                                 |            |          | 205        | 835                    |
|       | AAR Bennet                 | t 1543 | TOWN CONTRACT | Sitz Dash 10                                |            |          | WR<br>ADG  | 109<br>4.05            |
| Dam:  | MA Blackcap 69 MA Blackcap | 9919   | L             | T Total Edg                                 | e 6045     |          | YW<br>365  | 1,364<br>1,437         |
|       | Wir t Blackcap             | 0010   |               |                                             | ackcap 919 | 99       | YR         | 116                    |
|       | \$W                        | \$F    | \$Val         | \$QG                                        | \$YG       | \$B      | IMF<br>REA | 3.96 / 98<br>13.20 105 |
|       | 54.00                      | 114.00 | 31.00         | 0.00                                        | 0.00       | 145.00   | FAT        | 0.23 / 85              |

|     | Pi    | roduction | EPD's |        |    | Maternal EPD's |    |     |      |        |  |
|-----|-------|-----------|-------|--------|----|----------------|----|-----|------|--------|--|
| CED | BW    | WN        | YR    | RADG   | sc | DOC            | HP | CEM | Milk | \$EN   |  |
| + 3 | + 2.8 | + 63      | + 111 | + 0.00 |    | +0             |    | +6  | + 23 | -16.00 |  |

Carcass Epds: I + 41 I + 0.31 I + 0.28 I + 0.027

Projected sale day wt 1541. Gained over 4lbs/day. His dam is full sister to the Bennett bull GDAR bought a couple years ago. This cow family has really performed well for us. 969 is a real herd bull prospect! SC 37.5

Dam Production: BR 2 105; WR 2 103:

**Master Bennett 3919 Dam** 

MA Blackcap 9919 maternal grand dam to Lot 8. Also dam to Master Bennett 3919, high selling bull in 2014 to GDAR and dam to MA Blackcap 69 lot 8's dam.