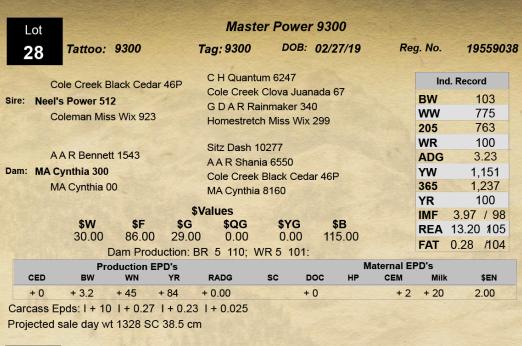

#### Master Keystone 969

DOB: 01/26/19

Reg. No. 19559015

| 144   | 8                          | 303    | 14            | g. 303                                      |            | 01/20/13 | nog. no.   | 1300301                |
|-------|----------------------------|--------|---------------|---------------------------------------------|------------|----------|------------|------------------------|
| Sire: |                            |        | L             | Sinclair Fort<br>assie 0101<br>RYG Traditio | of Mc Cum  | nber     | BW<br>WW   | d. Record<br>91<br>887 |
|       | MA Eola 129                |        | N             | 1 A Eola 29                                 |            |          | 205        | 835                    |
|       | AAR Bennet                 | t 1543 | TOWN CONTRACT | Sitz Dash 10                                |            |          | WR<br>ADG  | 109<br>4.05            |
| Dam:  | MA Blackcap 69 MA Blackcap | 9919   | L             | T Total Edg                                 | e 6045     |          | YW<br>365  | 1,364<br>1,437         |
|       | Wir t Blackcap             | 0010   |               |                                             | ackcap 919 | 99       | YR         | 116                    |
|       | \$W                        | \$F    | \$Val         | \$QG                                        | \$YG       | \$B      | IMF<br>REA | 3.96 / 98<br>13.20 105 |
|       | 54.00                      | 114.00 | 31.00         | 0.00                                        | 0.00       | 145.00   | FAT        | 0.23 / 85              |

|     | Pi    | roduction | EPD's |        |    | Maternal EPD's |    |     |      |        |  |
|-----|-------|-----------|-------|--------|----|----------------|----|-----|------|--------|--|
| CED | BW    | WN        | YR    | RADG   | sc | DOC            | HP | CEM | Milk | \$EN   |  |
| + 3 | + 2.8 | + 63      | + 111 | + 0.00 |    | +0             |    | +6  | + 23 | -16.00 |  |

Carcass Epds: I + 41 I + 0.31 I + 0.28 I + 0.027

Projected sale day wt 1541. Gained over 4lbs/day. His dam is full sister to the Bennett bull GDAR bought a couple years ago. This cow family has really performed well for us. 969 is a real herd bull prospect! SC 37.5

Dam Production: BR 2 105; WR 2 103:

**Master Bennett 3919 Dam** 

MA Blackcap 9919 maternal grand dam to Lot 8. Also dam to Master Bennett 3919, high selling bull in 2014 to GDAR and dam to MA Blackcap 69 lot 8's dam.