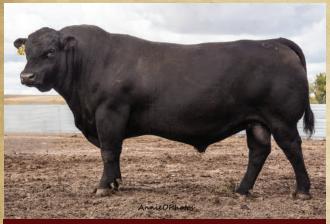

Our bulls were fed at Hould's Feedlot in Malta again this year. They gained an average of 3.22 lbs per day, with back fat at .27. We are very pleased with the results. Thank you, Bruce, Linda and your crew for doing an excellent job of feeding and caring for our bulls again this year.

We would like to say thank you to Annie Branger of Annie O Photos for taking our pictures this year! www.annieophotos.com

|       | S A V Resourc     | e 1441     |                                             |                              | 1000101011  |        |             | Inc | I. Recor | d    |
|-------|-------------------|------------|---------------------------------------------|------------------------------|-------------|--------|-------------|-----|----------|------|
| Sire: | S R Dakota 514    |            |                                             |                              | cap May 413 | 36     |             | BW  | ç        | 99   |
|       | S R Polly 804     |            |                                             | Sitz Alliance<br>SR Polly 32 |             |        |             | ww  | 8        | 61   |
|       |                   |            |                                             | or Pully 32                  | 23          |        |             | 205 | 8        | 34   |
|       |                   |            | ,                                           | AAR Reall                    | y Windy 120 | 5      |             | WR  |          | 09   |
|       | CAR Chinnook      | 786        |                                             |                              | Marie 5109  |        |             | ADG | 3        | 3.4  |
| Dam:  | MA Missy Ella 146 | 6          | (                                           | Connealy L                   | ead On      |        |             | YW  |          | 255  |
|       | DSS Missy Ella    | a 23P      |                                             | OSS Missy                    | Ella 61B    |        |             | 365 | ,        | 330  |
|       |                   |            | ¢\/a                                        | luca                         |             |        |             | YR  |          | 07   |
|       | \$W               | \$F        | \$G                                         | lues<br>\$QG                 | \$YG        | \$B    |             | IMF | 3.08     | / 76 |
|       | 61.00             | 91.00      | 28.00                                       | 0.00                         | 0.00        | 120.00 |             | REA | 13.70    | 109  |
|       |                   |            |                                             |                              | VR 7 105:   | 120.00 |             | FAT | 0.27     | /100 |
|       |                   | luction EP | Sec. 10 (10 (10 (10 (10 (10 (10 (10 (10 (10 | 7 100, V                     | VIC 7 100.  |        | Maternal EP | D's |          |      |
|       | 1100              | iuotion Ei |                                             |                              |             |        |             |     |          |      |